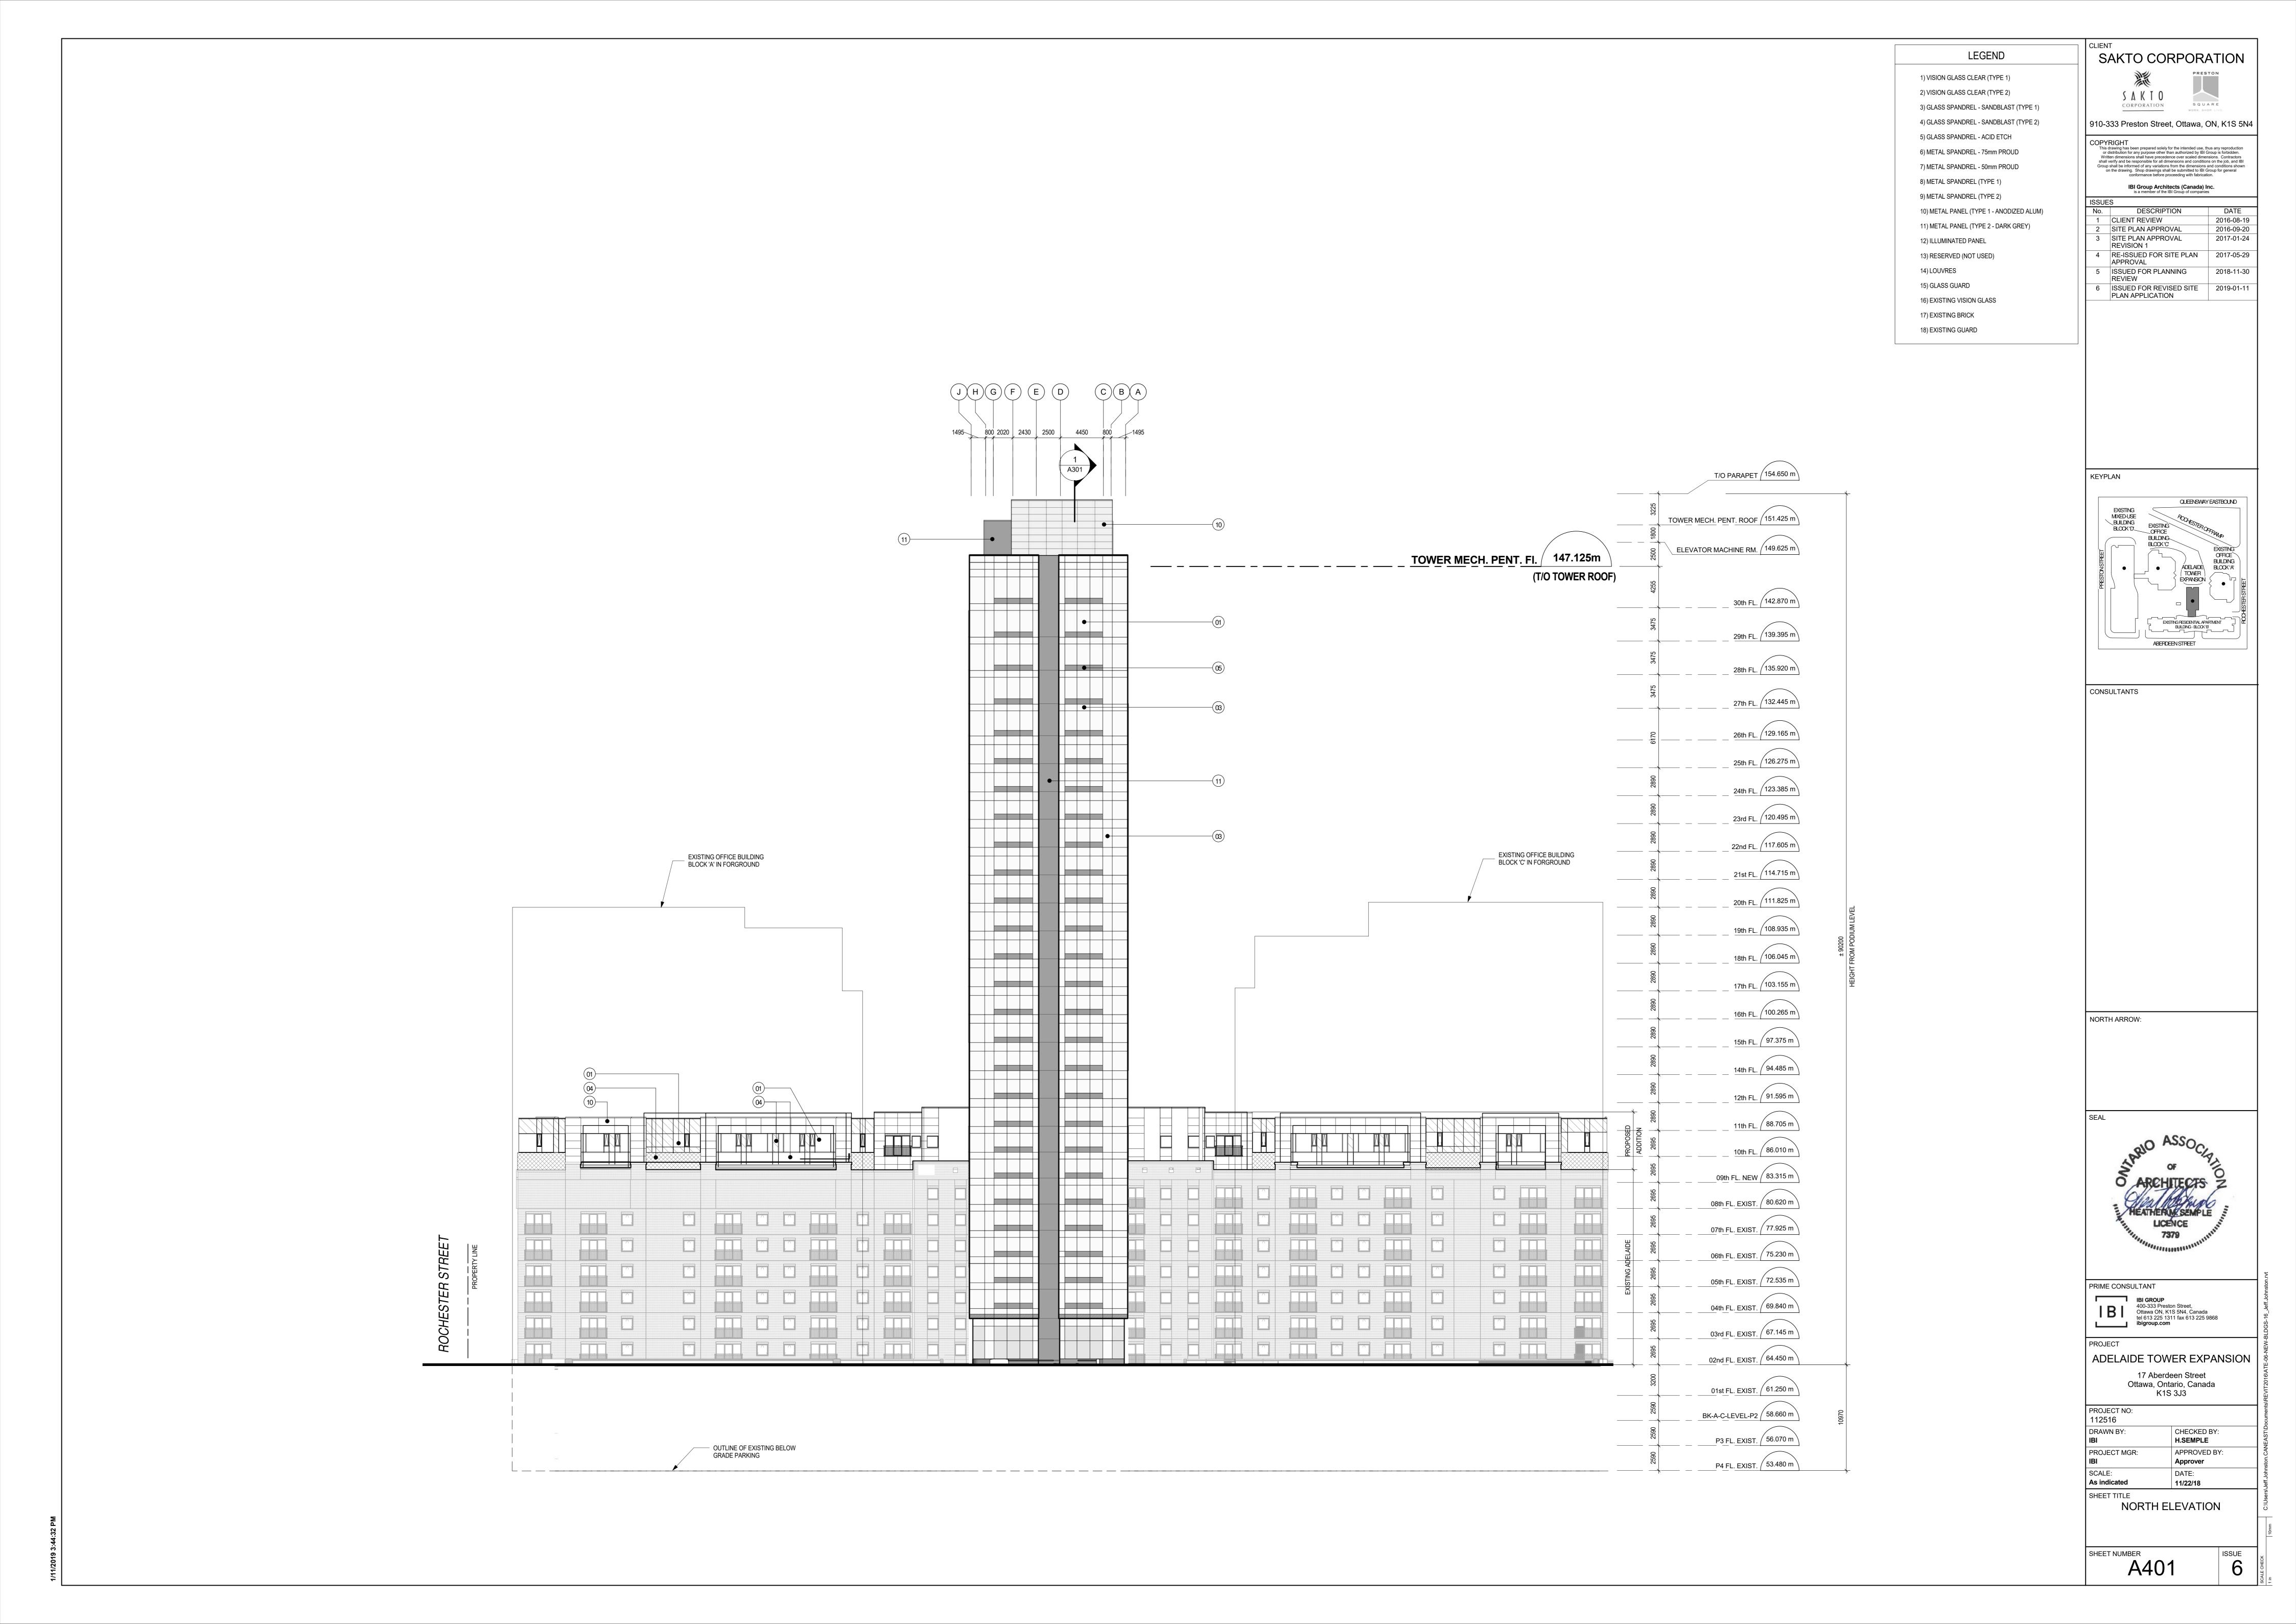

A115 10TH FLOOR ADELAIDE ADDITION FLOOR PLAN

A301 BUILDING SECTION A

A302 BUILDING SECTION B

A401 NORTH ELEVATION

A402 EAST AND WEST ELEVATIONS

A403 SOUTH ELEVATION

Total: 25