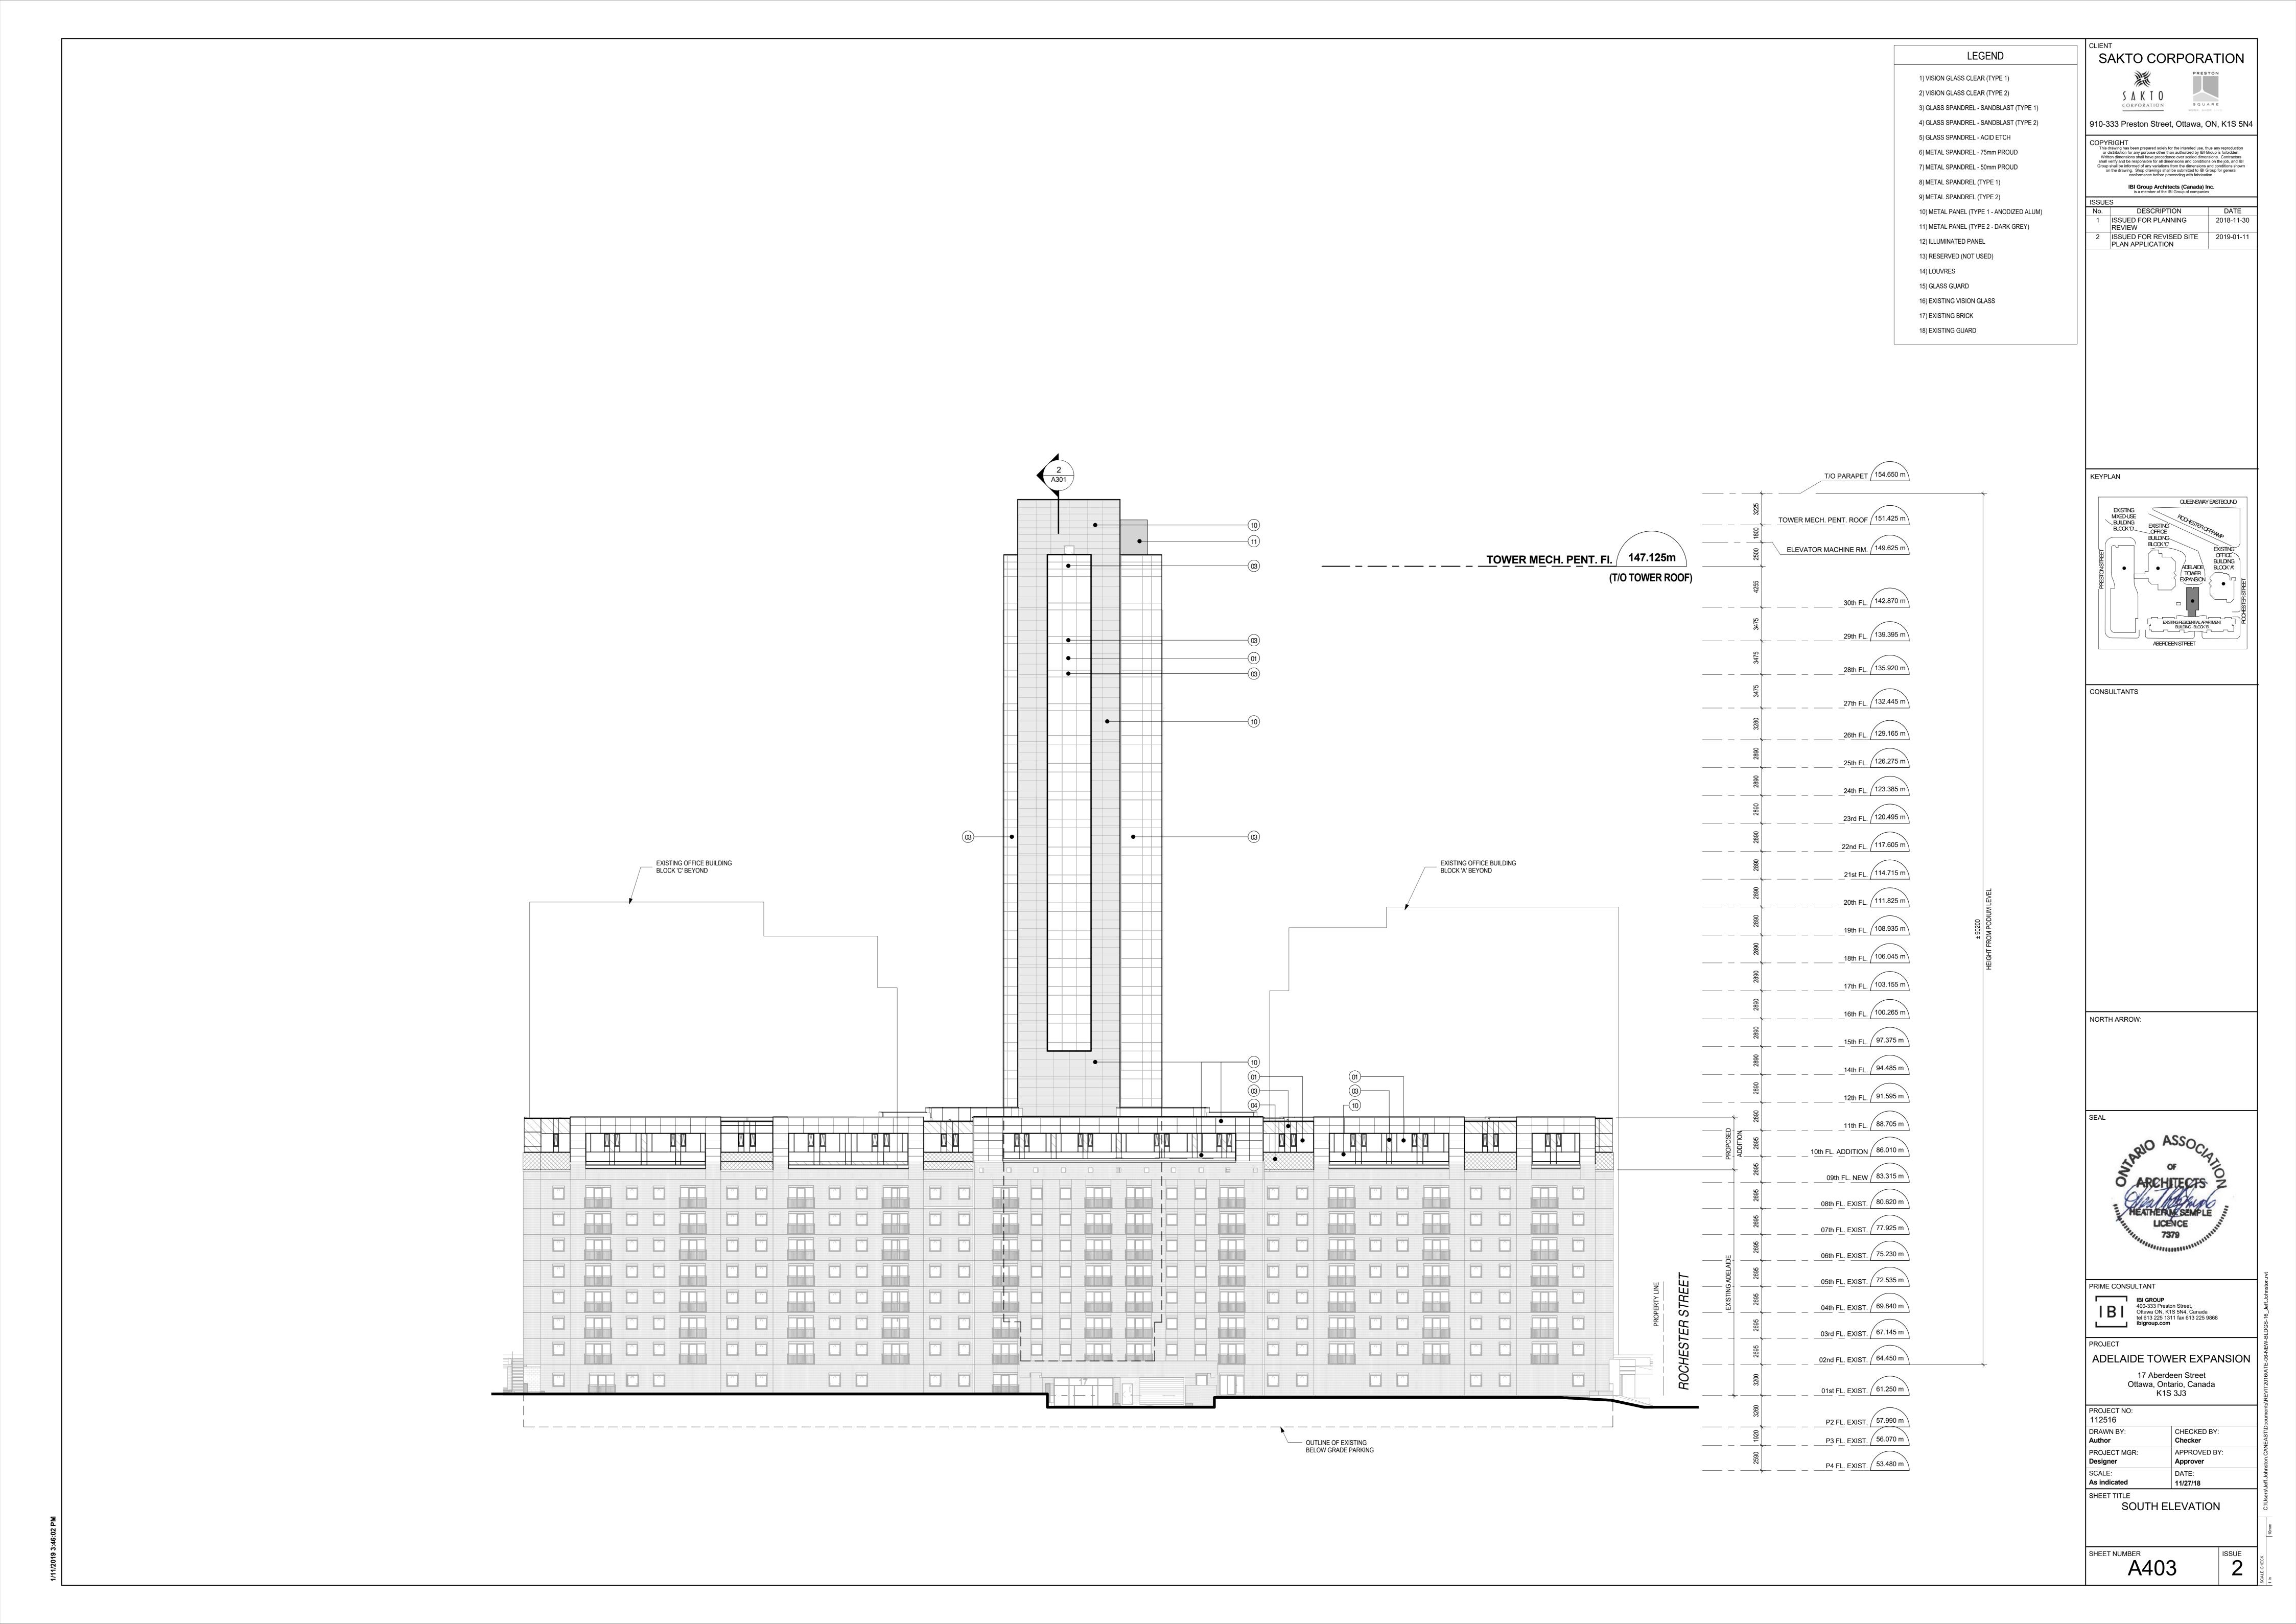

A115 10TH FLOOR ADELAIDE ADDITION FLOOR PLAN

A301 BUILDING SECTION A

A302 BUILDING SECTION B

A401 NORTH ELEVATION

A402 EAST AND WEST ELEVATIONS

A403 SOUTH ELEVATION

Total: 25