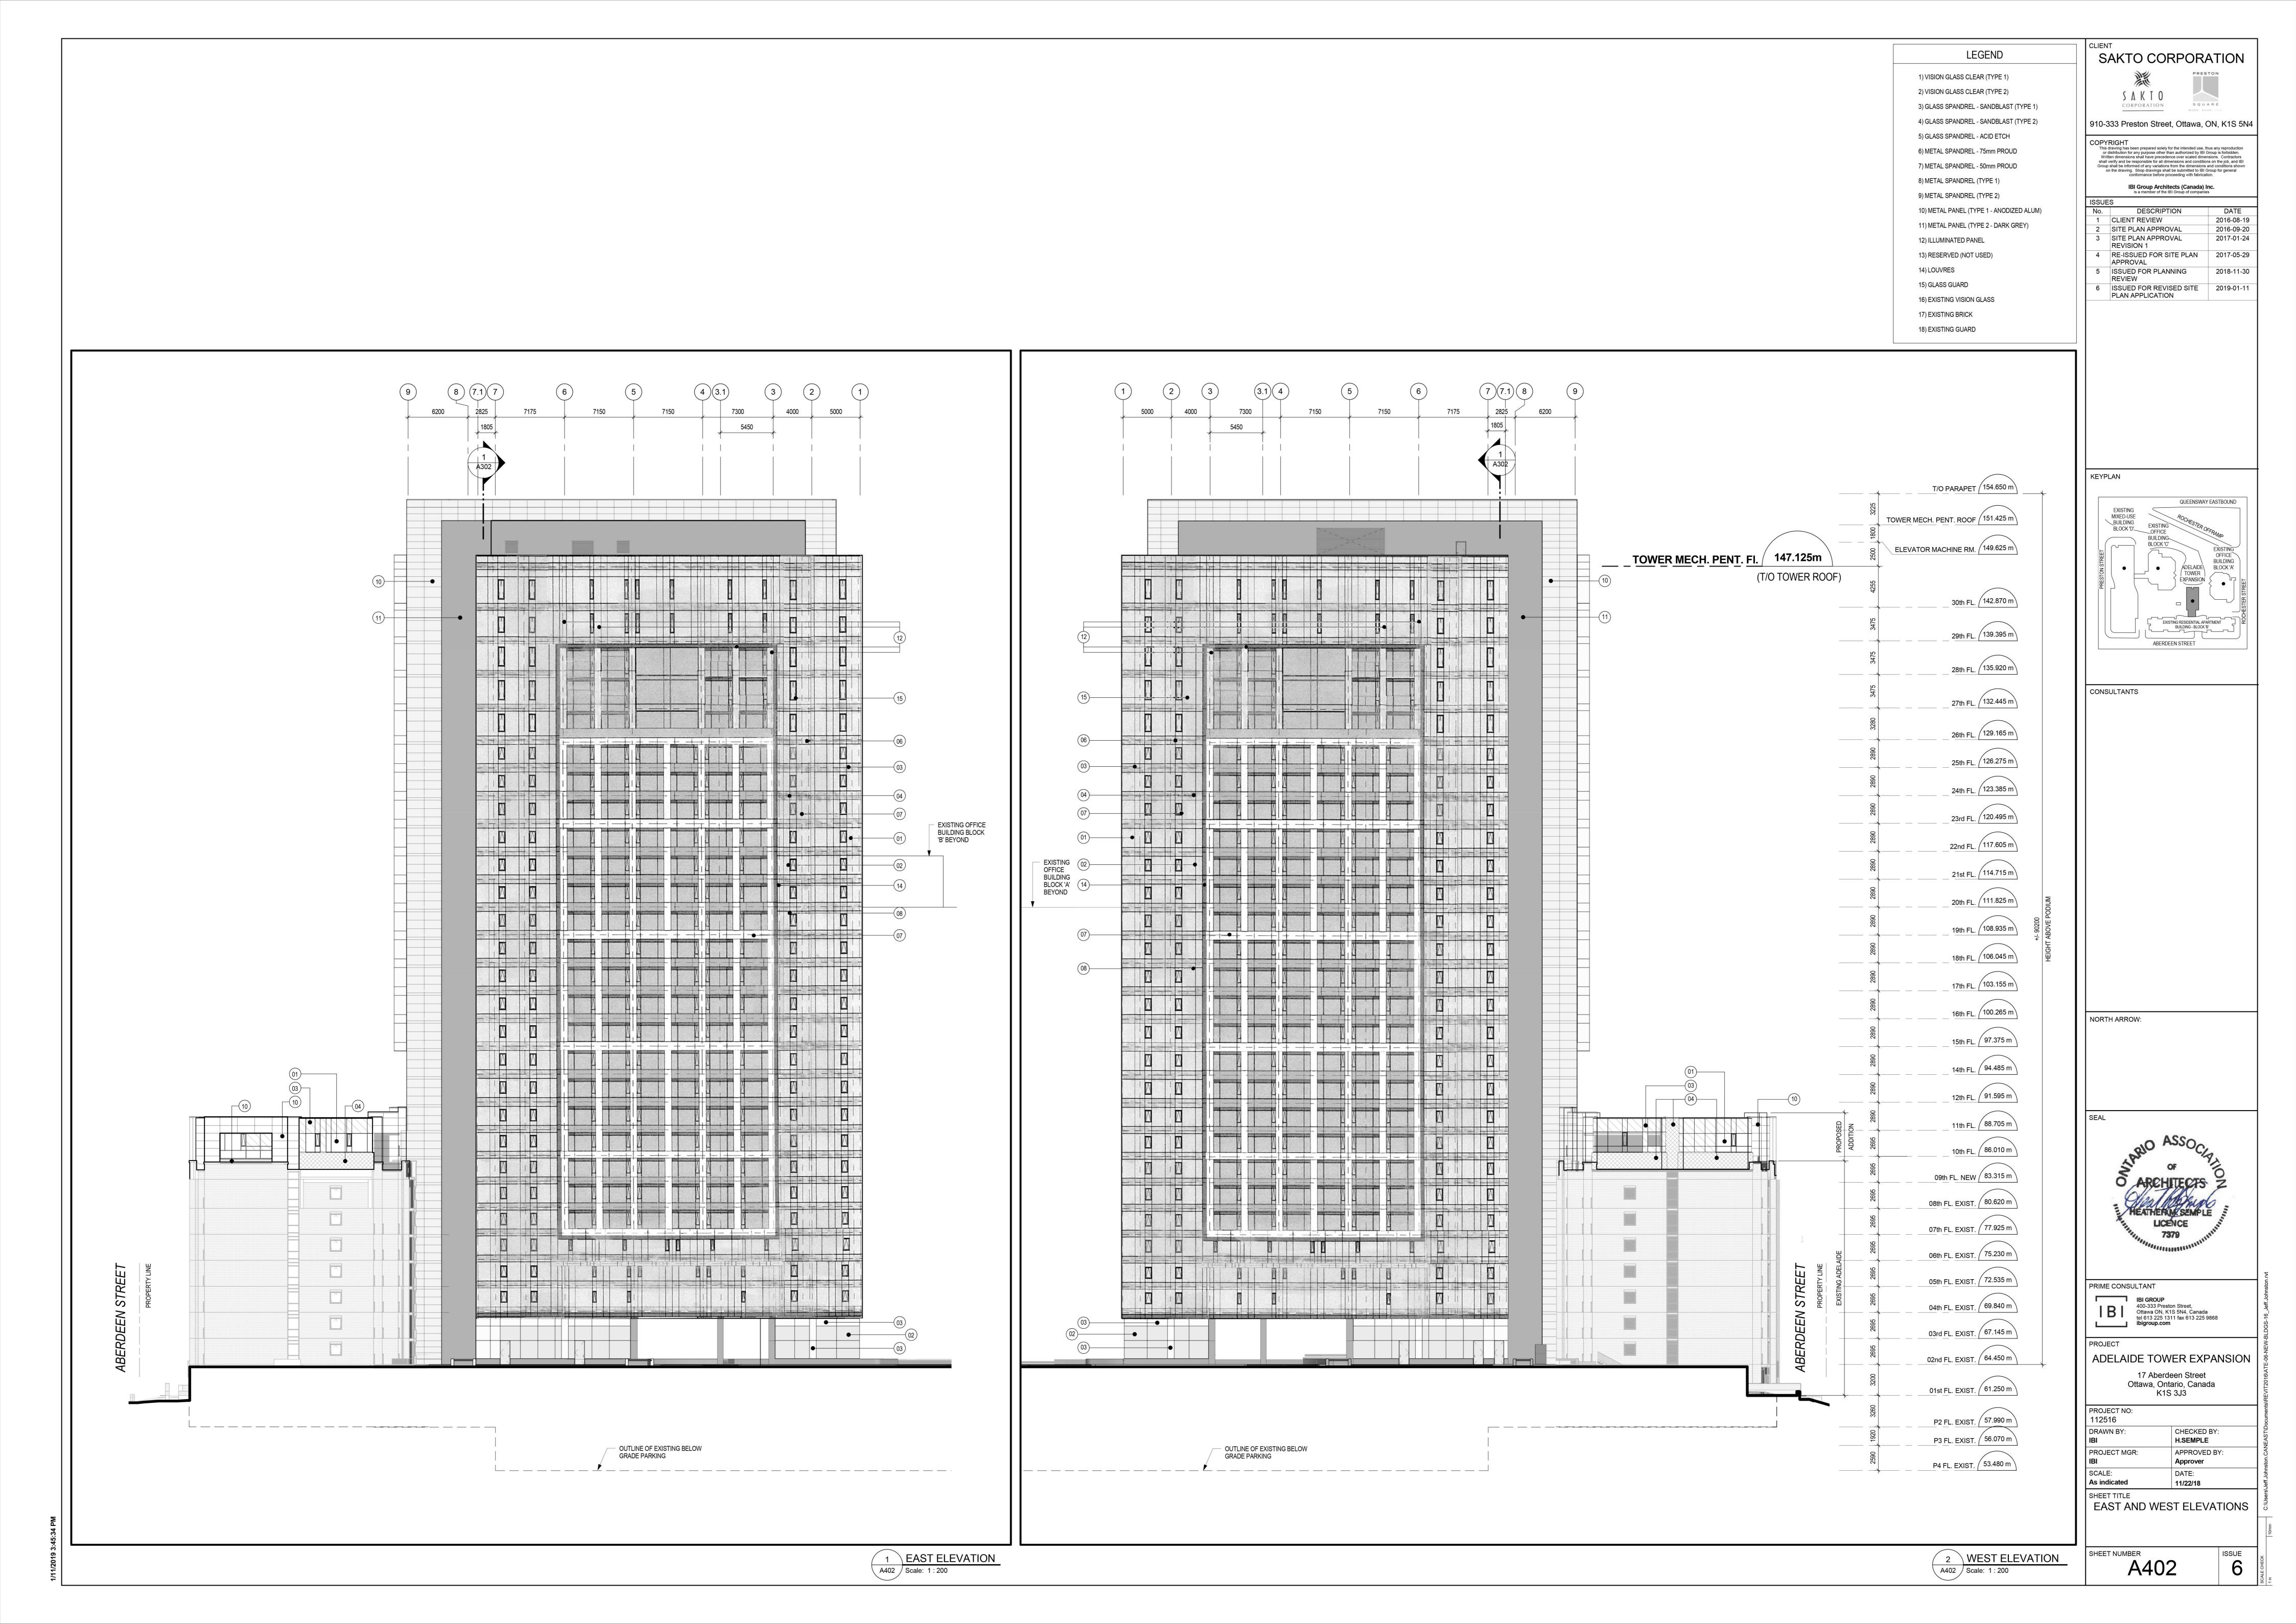

A115 10TH FLOOR ADELAIDE ADDITION FLOOR PLAN

A301 BUILDING SECTION A

A302 BUILDING SECTION B

A401 NORTH ELEVATION

A402 EAST AND WEST ELEVATIONS

A403 SOUTH ELEVATION

Total: 25