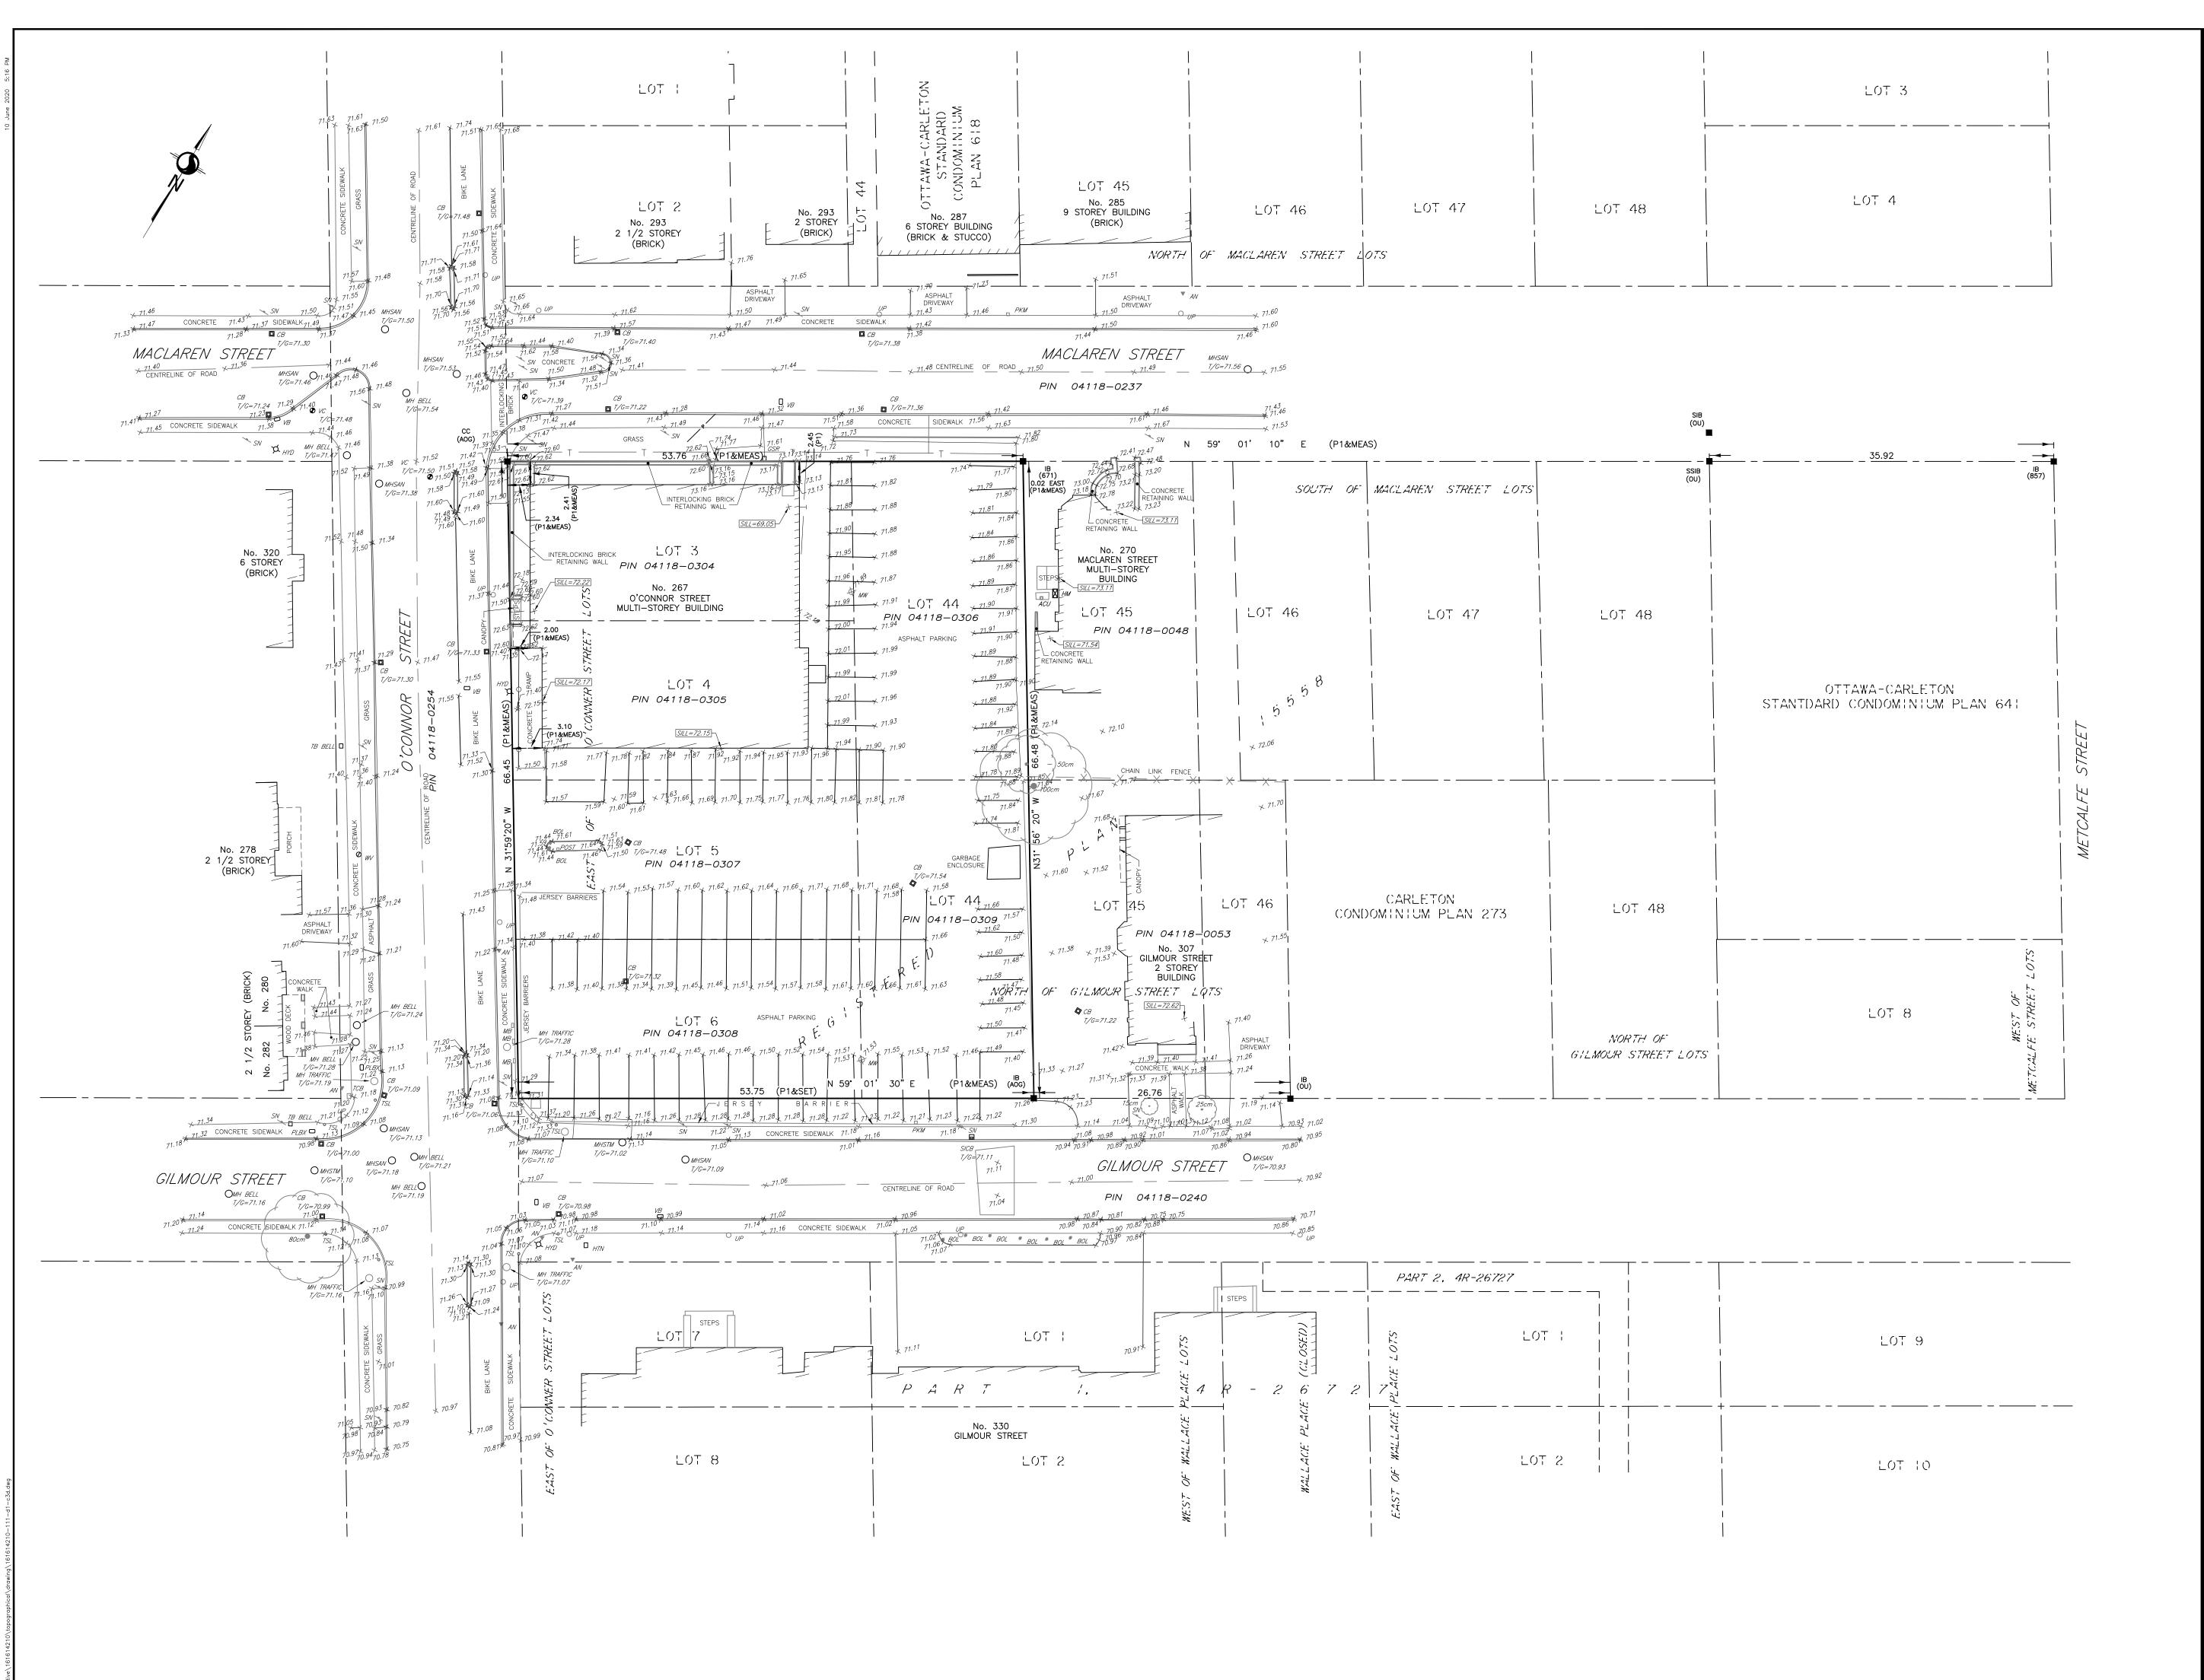

TOPOGRAPHIC SKETCH OF LOTS 3, 4, 5 AND 6

(EAST OF O'CONNOR STREET)

LOT 44

(SOUTH OF MACLAREN STREET)

**LOT 44** 

(NORTH OF GILMOUR STREET)

REGISTERED PLAN 15558
CITY OF OTTAWA

Scale 1:300 5 0 5 10 15 20 METRES

METRIC CONVERSION

DISTANCES AND COORDINATES SHOWN ON THIS PLAN ARE IN METRES AND CAN BE CONVERTED TO FEET BY DIVIDING BY 0.3048.

BEARING NOTE

BEARINGS HEREON ARE GRID BEARINGS DERIVED FROM THE CAN-NET VRS NETWORK AND ARE REFERRED TO THE CENTRAL MERIDIAN 76°30' WEST LONGITUDE OF THE 3° MTM ONTARION COORDINATE SYSTEM, NAD83 (ORIGINAL) ZONE 9.

BEARINGS ARE REFERRED TO THE NORTHERLY LIMIT OF GILMOUR STREET AS SHOWN P1, HAVING A BEARING OF N59°01'30"E, A COUNTER-CLOCKWISE ROTATION OF 1°37" WAS APPLIED TO THE BEARING ON P1.

**ELEVATION NOTE** 

ELEVATIONS SHOWN HEREON ARE GEODETIC (CGVD-1928:1978) AND ARE DERIVED FROM THE CAN-NET VRS NETWORK MONUMENT: OTTAWA ELEVATION=95.230.

UTILITY NOTE

LOCATION OF UNDERGROUND SERVICES ARE APPROXIMATE AND MUST BE VERIFIED PRIOR TO CONSTRUCTION.

LEGEND

| ■ AN<br>■ BO<br>□ CB                       |              | DENOTES  " " " " " " " " " " " " " " " " " " | FOUND MONUMENTS SET MONUMENTS IRON BAR ROUND IRON BAR STANDARD IRON BAR SHORT STANDARD IRON BAR ROCK BAR CUT CROSS CONCRETE PIN WITNESS PROPERTY IDENTIFICATION NUMBER MEASURED PROPORTIONED ORIGIN UNKNOWN STANTEC GEOMATICS LTD. REGISTERED PLAN 15558 PLAN BY FSM DATED SEPTEMBER 19, 2 AIR CONDITIONING UNIT ANCHOR BOLLARD CATCH BASIN SIDE INLET CB GAS SERVICE REGULATOR |
|--------------------------------------------|--------------|----------------------------------------------|---------------------------------------------------------------------------------------------------------------------------------------------------------------------------------------------------------------------------------------------------------------------------------------------------------------------------------------------------------------------------------|
| N□-\$-0 0000000000000000000000000000000000 | HYD<br>JBX   | "                                            | FIRE HYDRANT<br>JUNCTION BOX                                                                                                                                                                                                                                                                                                                                                    |
| 0                                          | LS<br>MB     | "                                            | LIGHT STANDARD<br>MAILBOX                                                                                                                                                                                                                                                                                                                                                       |
| 8                                          | MH<br>MHB    | "                                            | MAINTENANCE HOLE UNIDENTIFIED MAINTENANCE HOLE BELL                                                                                                                                                                                                                                                                                                                             |
| Ŏ                                          | MHSAN        | "                                            | MAINTENANCE HOLE SANITARY                                                                                                                                                                                                                                                                                                                                                       |
| 8                                          | MHSTM<br>MHT | "                                            | MAINTENANCE HOLE STORM<br>MAINTENANCE HOLE TRAFFIC                                                                                                                                                                                                                                                                                                                              |
| •                                          | MW           | 11                                           | MONITORING WELL                                                                                                                                                                                                                                                                                                                                                                 |
|                                            | PKM          | "                                            | PARKING METER                                                                                                                                                                                                                                                                                                                                                                   |
| <u> </u>                                   | PLBX         | "                                            | PULL BOX                                                                                                                                                                                                                                                                                                                                                                        |
|                                            | SN           |                                              | SIGN                                                                                                                                                                                                                                                                                                                                                                            |
|                                            | TB BELL      |                                              | TERMINAL BOX - BELL<br>TRAFFIC CONTROL BOX                                                                                                                                                                                                                                                                                                                                      |
| 0                                          | TCB<br>TCI   |                                              |                                                                                                                                                                                                                                                                                                                                                                                 |
| 0                                          | TSL          |                                              | TRAFFIC SIGNAL LIGHT                                                                                                                                                                                                                                                                                                                                                            |

UTILITY POLE

VALVE BOX
VALVE CHAMBER
WATER VALVE
TREE DECIDUOUS

UNDERGROUND TELEPHONE

P P P

UNDERGROUND HYDRO

SURVEYOR'S CERTIFICATE

I CERTIFY THAT:

1. THE SURVEY WAS COMPLETED ON THE 26th DAY OF MAY, 2020.