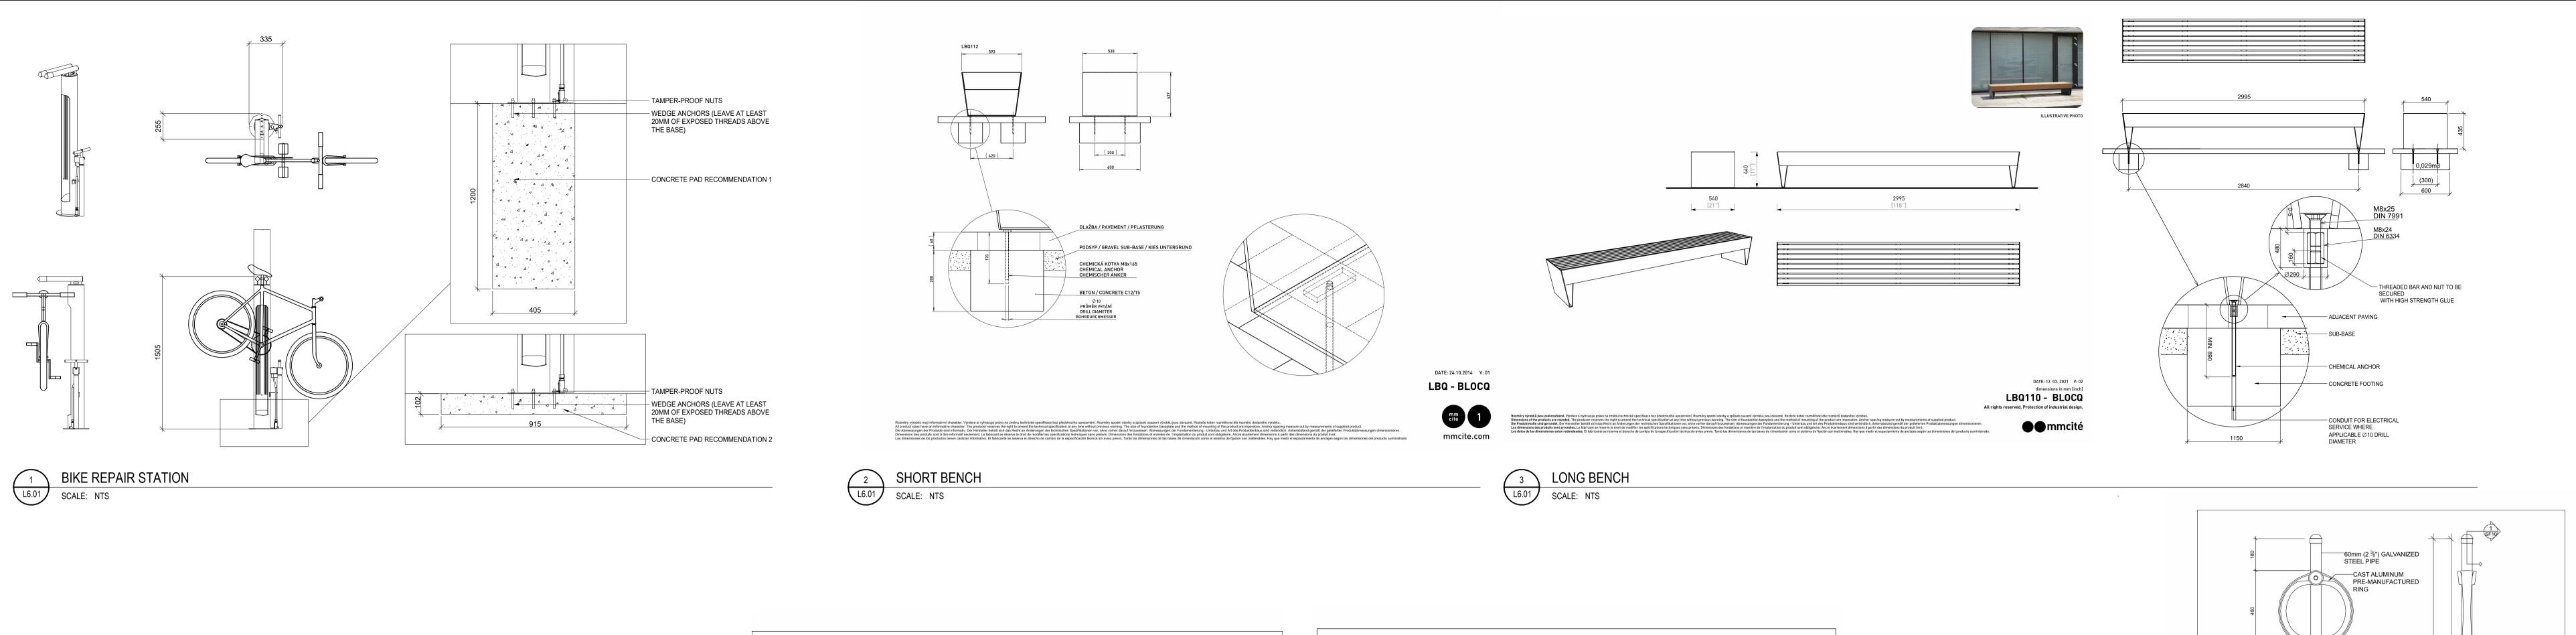

1186-1194 WELLINGTON ST W

1186-1194 Wellington St W Ottawa, ON K1Y 2Z5

SITE DETAILS -FURUNITURES

DRAWN: AC/EB PLOT DATE: 11/28/2024 3:06:21 PM

ON100020 - WELLINGTON