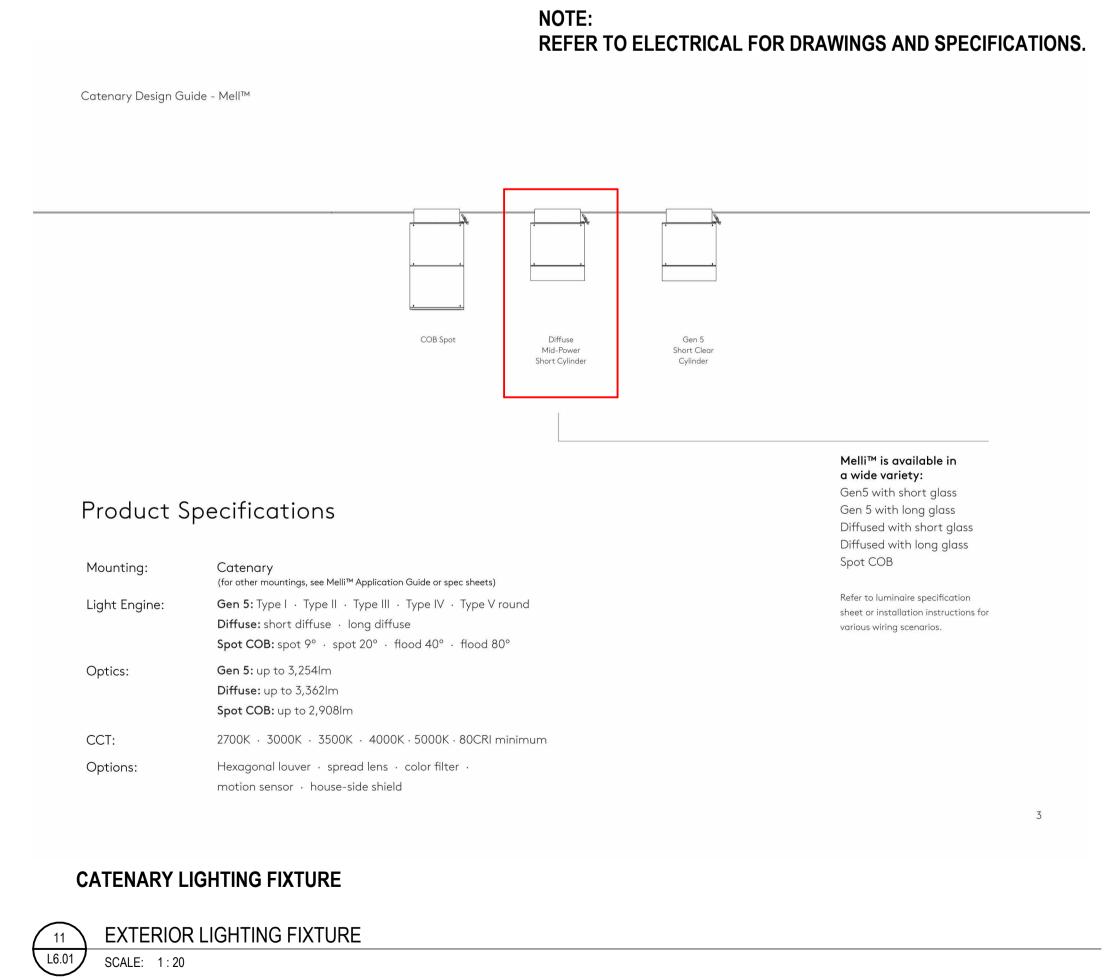

1186-1194 WELLINGTON ST W

1186-1194 Wellington St W Ottawa, ON K1Y 2Z5

SITE DETAILS -FURUNITURES

DRAWN: AC/EB PLOT DATE: 11/28/2024 3:06:21 PM

ON100020 - WELLINGTON