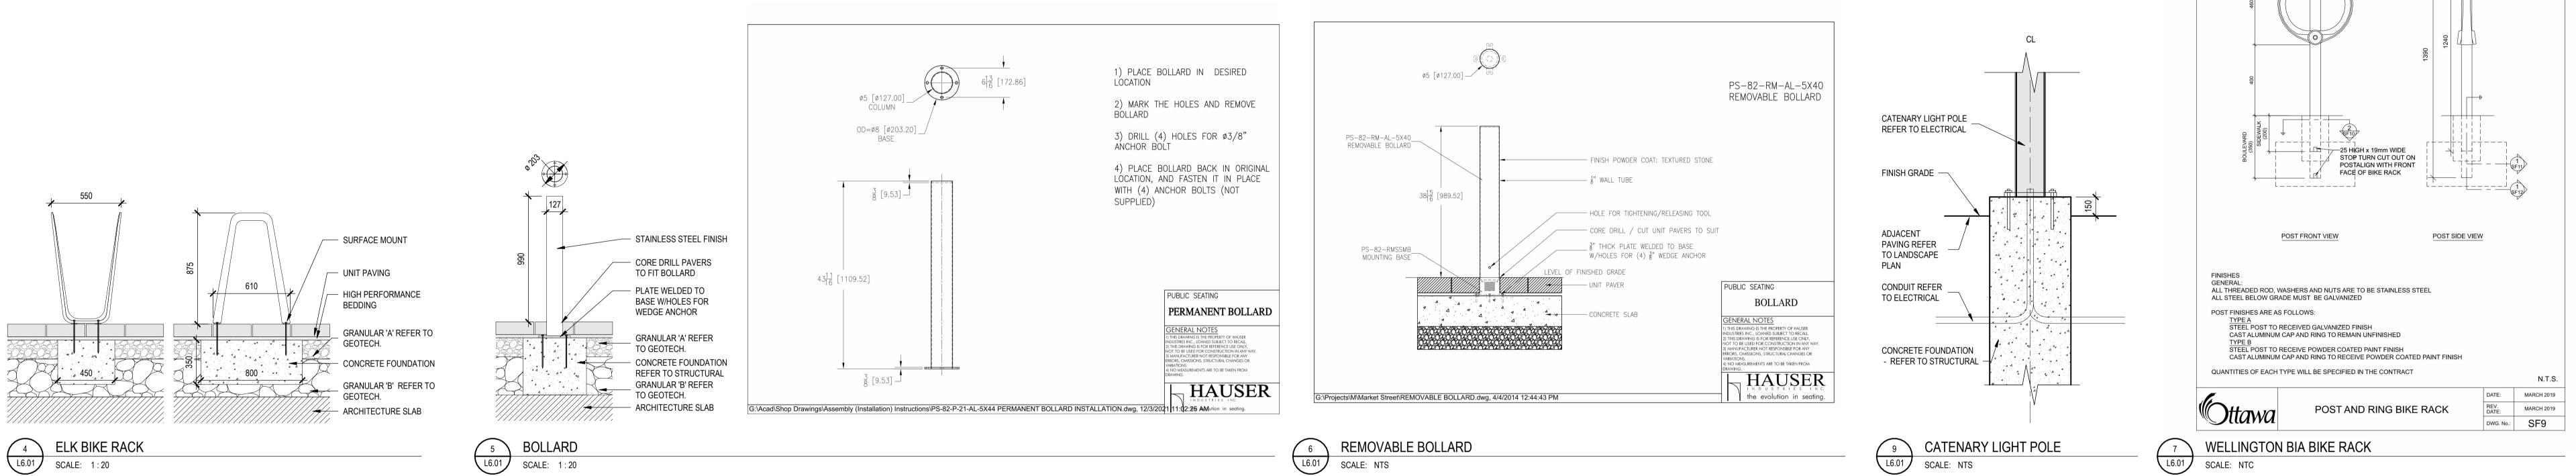

1186-1194 WELLINGTON ST W

1186-1194 Wellington St W Ottawa, ON K1Y 2Z5

SITE DETAILS -FURUNITURES

DRAWN: AC/EB PLOT DATE: 11/28/2024 3:06:21 PM

ON100020 - WELLINGTON