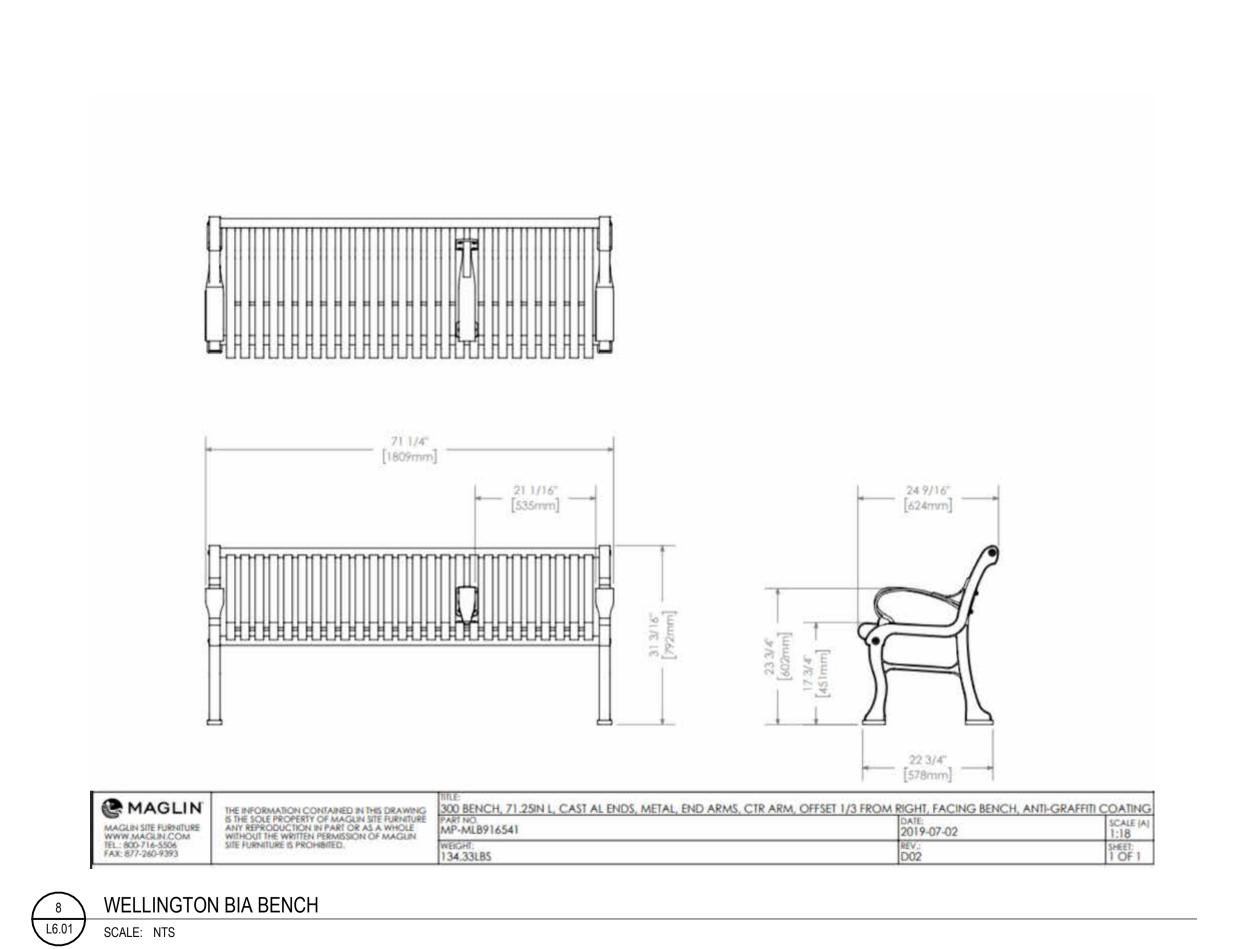

1186-1194 WELLINGTON ST W

1186-1194 Wellington St W Ottawa, ON K1Y 2Z5

SITE DETAILS -FURUNITURES

DRAWN: AC/EB PLOT DATE: 11/28/2024 3:06:21 PM

ON100020 - WELLINGTON