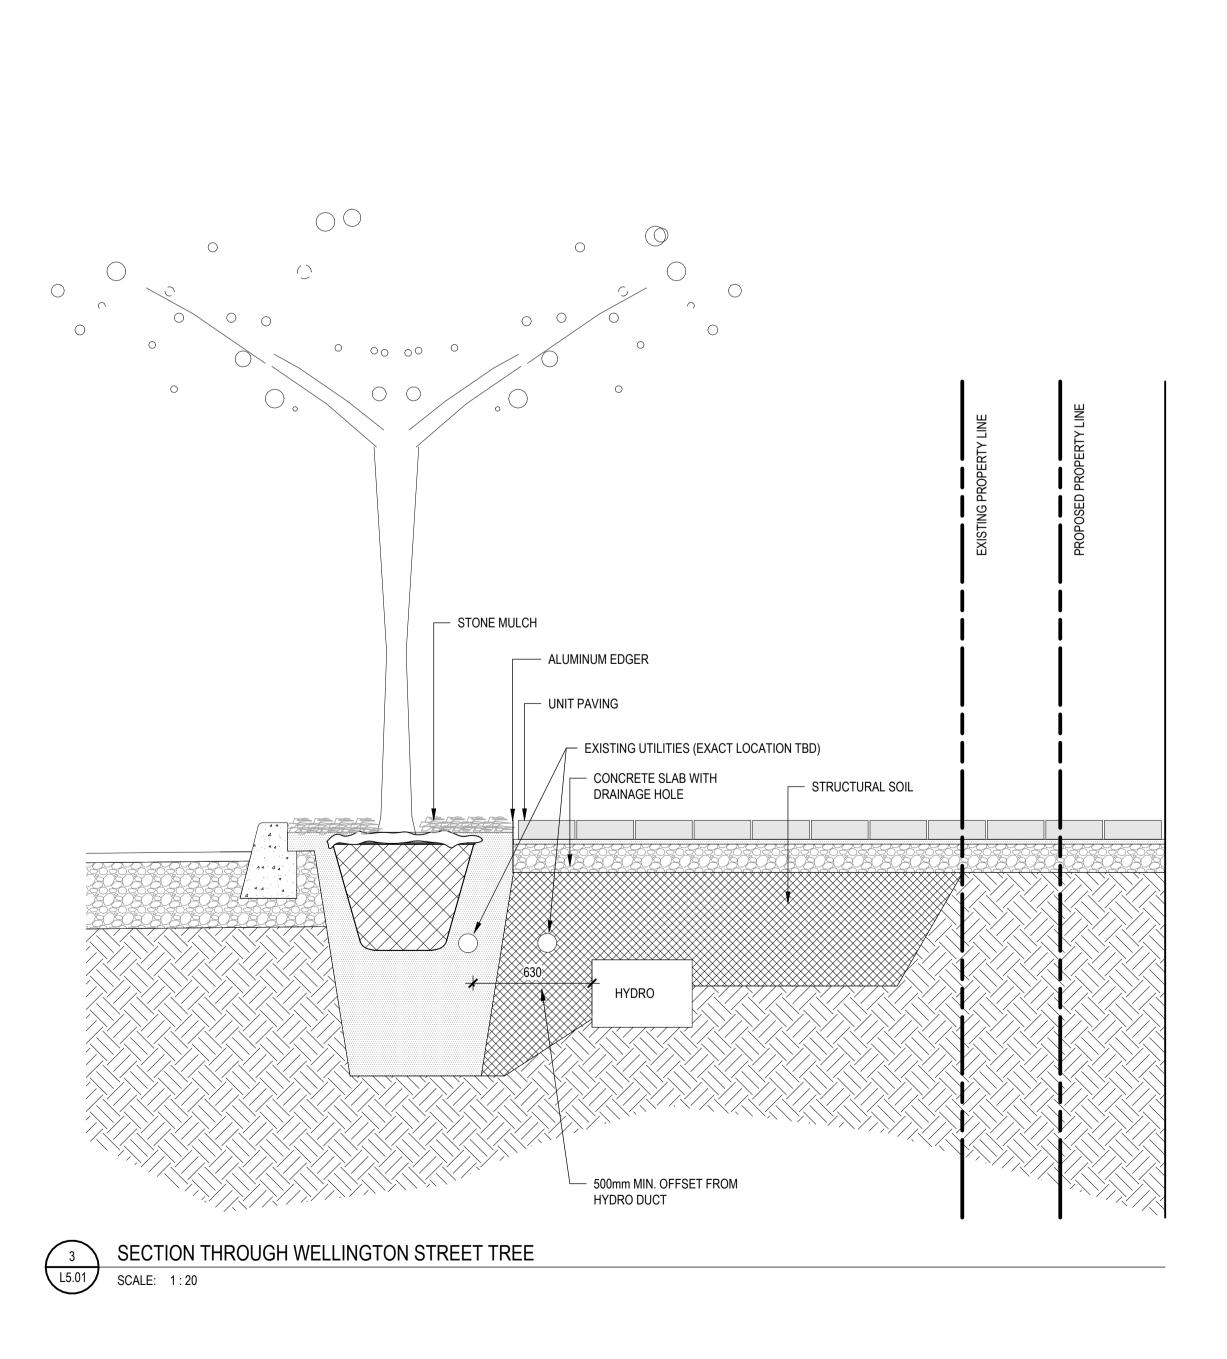

KEY PLAN-SCALE: 1:500

\_\_\_\_ CAISSON

ARTIFICIAL TURF

CIP CONCRETE FLUSH CURB
PEDESTRIAN BOLLARD

1185

SCALE: 1:20

ARCHITECTURE SLAB REFER TO STRUCTURAL .

SECTION THROUGH PET RELIEF ZONE

COMPACTED AGGREGATE BASE

## ME I RIC

POURED-IN-PLACE CONCRETE FLUSH CURB

EXISTING ASPHALT TO REMAIN

ASPHALT REPAIR PATCH

VEHICULAR PRECAST CONCRETE UNIT PAVING

GRANULAR 'B'

SUBGRADE REFER TO GEOTECHNICAL

SAND SETTING BED