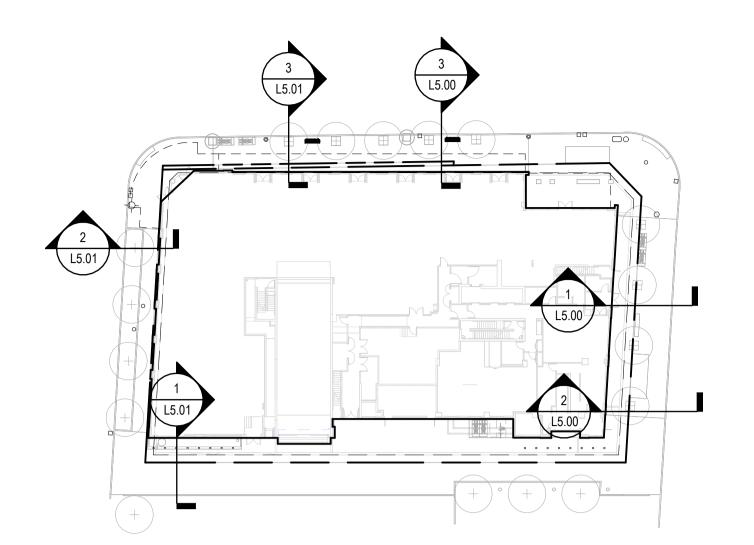

KEY PLAN-SCALE: 1:500

\_\_\_\_ CAISSON

ARTIFICIAL TURF

CIP CONCRETE FLUSH CURB
PEDESTRIAN BOLLARD

1185

SCALE: 1:20

ARCHITECTURE SLAB REFER TO STRUCTURAL .

SECTION THROUGH PET RELIEF ZONE