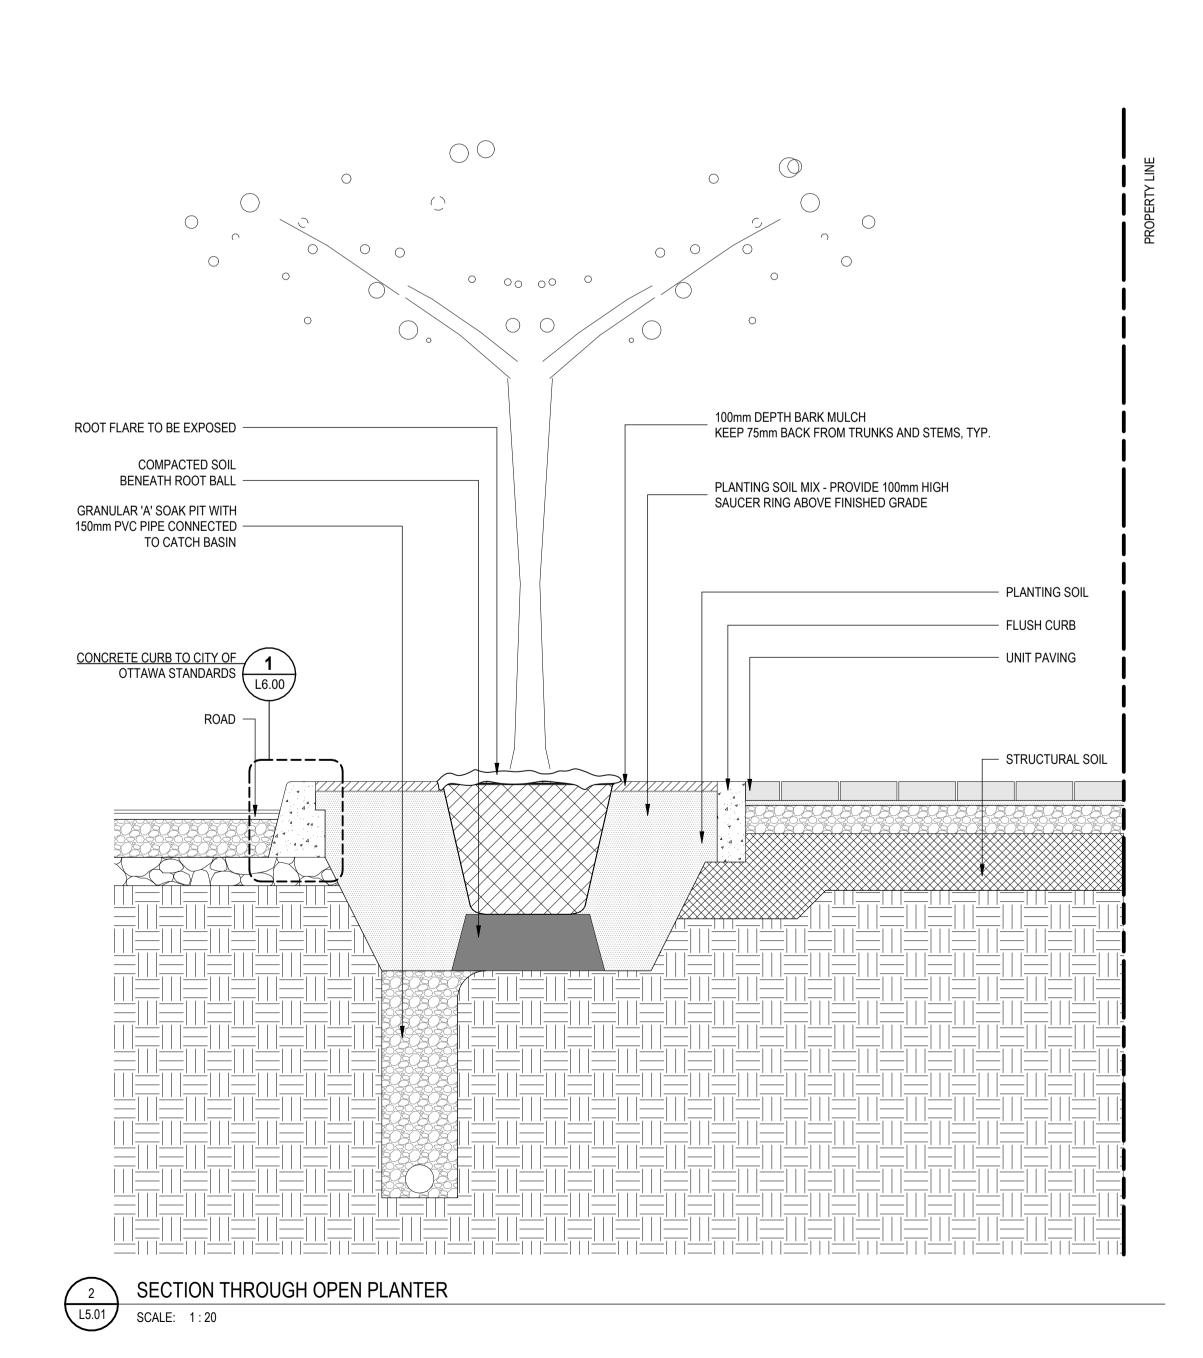

KEY PLAN-SCALE: 1:500

\_\_\_\_ CAISSON

ARTIFICIAL TURF

CIP CONCRETE FLUSH CURB
PEDESTRIAN BOLLARD

1185

SCALE: 1:20

ARCHITECTURE SLAB REFER TO STRUCTURAL .

SECTION THROUGH PET RELIEF ZONE

COMPACTED AGGREGATE BASE

## ME I RIC

POURED-IN-PLACE CONCRETE FLUSH CURB

EXISTING ASPHALT TO REMAIN

ASPHALT REPAIR PATCH

VEHICULAR PRECAST CONCRETE UNIT PAVING

GRANULAR 'B'

SUBGRADE REFER TO GEOTECHNICAL

SAND SETTING BED