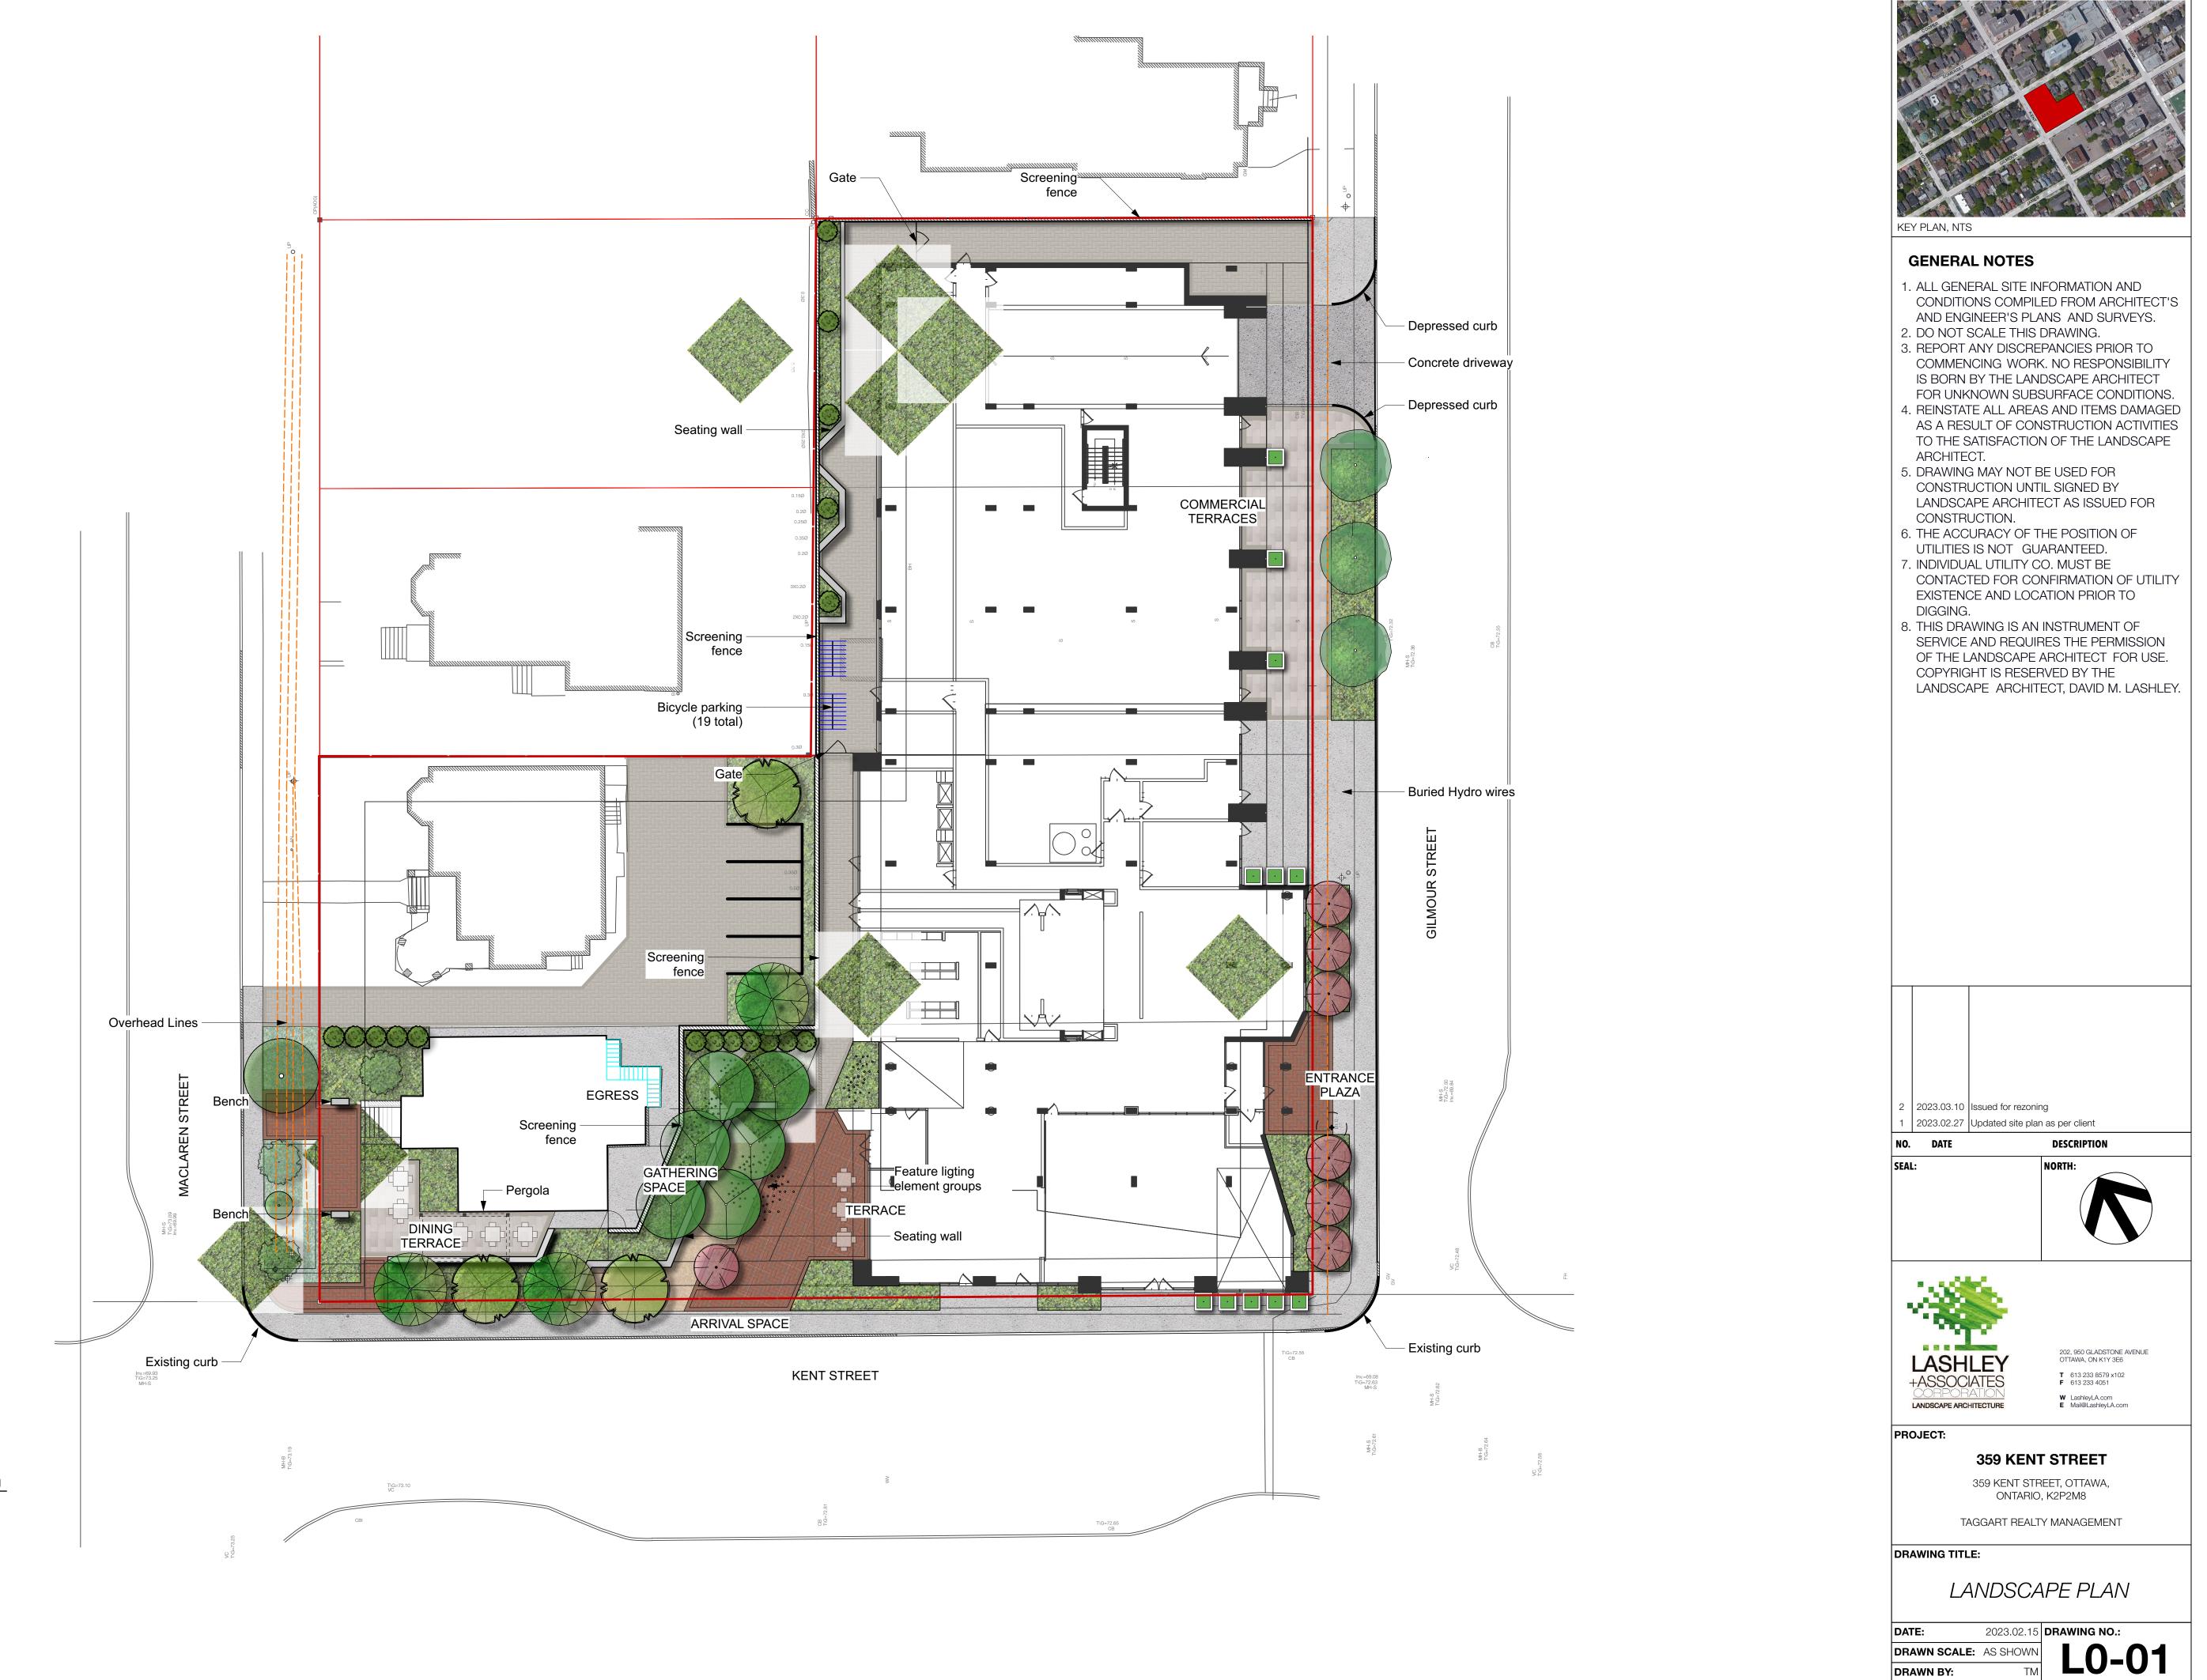

|   | LEGEND  |                                           |    |             |         |  |
|---|---------|-------------------------------------------|----|-------------|---------|--|
|   |         | Light duty concrete                       |    |             |         |  |
|   |         | 3 Shades of grey interlock                |    |             |         |  |
|   |         | Red brick clay paving                     |    |             |         |  |
|   |         | Large format precast concrete paving      |    |             | CP(AOG) |  |
|   |         | Stabilized gravel                         |    | S<br>I<br>I | 0       |  |
|   |         | Shrubs and perennials                     |    |             |         |  |
|   |         | Sod                                       |    |             |         |  |
|   | ·       | Burr Oak<br>Quercus macrocarpa            |    |             |         |  |
|   |         | Catalpa<br>Catalpa speciosa               | 11 |             | _       |  |
| M |         | Hackberry<br>Celtis occidentalis          |    |             |         |  |
|   |         | Ironwood<br>Ostrya virginiana             |    |             |         |  |
|   |         | Crabapple<br>Malus 'Coralcole'            |    |             |         |  |
|   | C)      | Hick's Yew<br>Taxus x media 'Hicksii'     |    |             | <b></b> |  |
|   | front - | Japanese tree lilac<br>Syringa reticulata |    |             |         |  |
| / |         |                                           |    |             | 9       |  |

Existing tree to retain

Planter

DRAWN BY:

ARCH D 24 x 36"

LA PROJECT NO.: 21819-1 REV NO.: