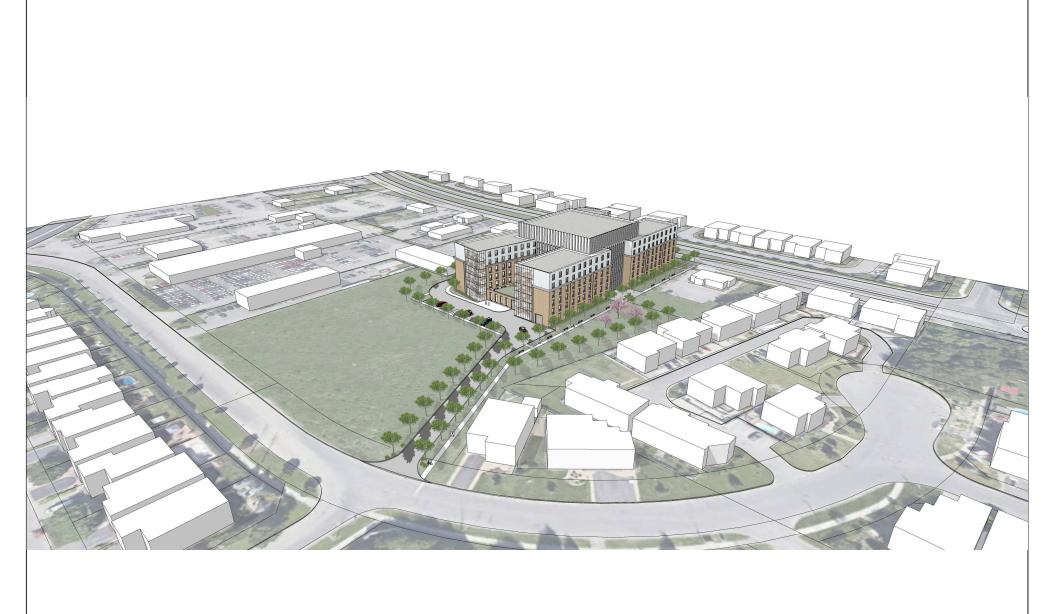

| 01           | 2021-10-06 | OPA / ZBLA Submission |
|--------------|------------|-----------------------|
| NO.          | DATE       | DESCRIPTION           |
| ISSUE RECORD |            |                       |

DATE: 2021-10-06

SCALE: NTS

DRAWN BY: NP CHECKED BY: MT 17-029 DRAWING NO. 3D101

PROJECT NO.

T 416 968 7908 F 416 968 0687

DTAH Architects Limited 50 Park Road Toronto, Ontario M4W 2N5

DRAWING TITLE:

ENTRY VIEW FROM NORTH WEST AT HUNT CLUB RD.

PROJECT TITLE:

LARGA BAFFIN

| 01           | 2021-10-06 | OPA / ZBLA Submission |
|--------------|------------|-----------------------|
| NO.          | DATE       | DESCRIPTION           |
| ISSUE RECORD |            |                       |