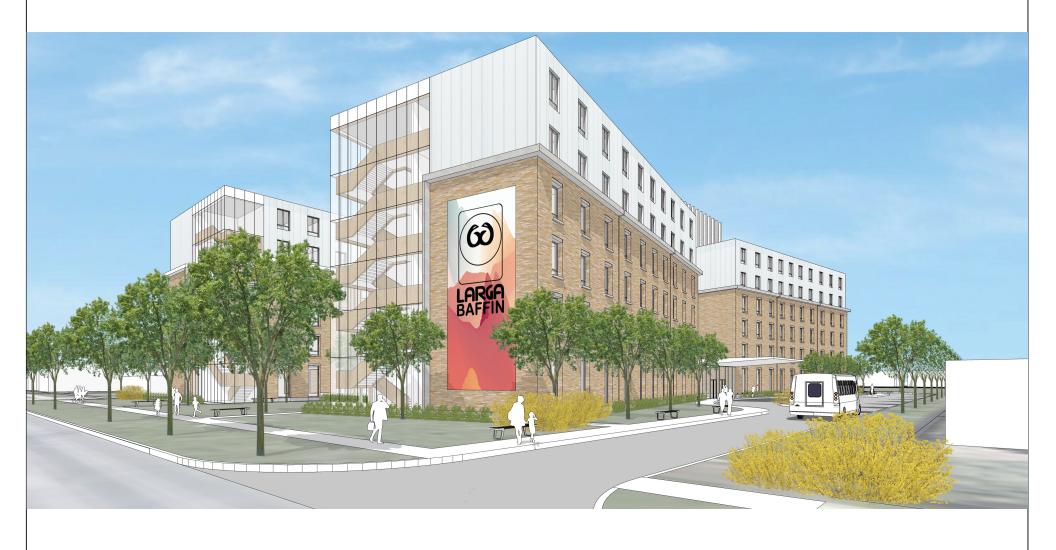

DATE: 2021-10-06 PROJECT NO. NTS 17-029

DRAWN BY: NP DRAWING NO.

SCALE:

3D102 CHECKED BY: MT

T 416 968 7908 F 416 968 0687 www.dtah.com

DTAH Architects Limited 50 Park Road Toronto, Ontario M4W 2N5

DRAWING TITLE: VIEW FROM SOUTH WEST TO BUILDING ENTRY PROJECT TITLE:

LARGA BAFFIN

| 01 | 2021-10-06 | OPA / ZBLA Submission |
|----|------------|-----------------------|
| NO | DATE       | DESCRIPTION           |

ISSUE RECORD

DATE: 2021-10-06 SCALE: NTS

17-029

PROJECT NO.

DRAWING NO. DRAWN BY: NP 3D103

CHECKED BY: MT

T 416 968 7908 F 416 968 0687 www.dtah.com

DRAWING TITLE:

VIEW FROM SOUTH EAST AT SIEVERIGHT AVE.

PROJECT TITLE:

LARGA BAFFIN

| 01           | 2021-10-06 | OPA / ZBLA Submission |
|--------------|------------|-----------------------|
| NO.          | DATE       | DESCRIPTION           |
| ISSUE RECORD |            |                       |