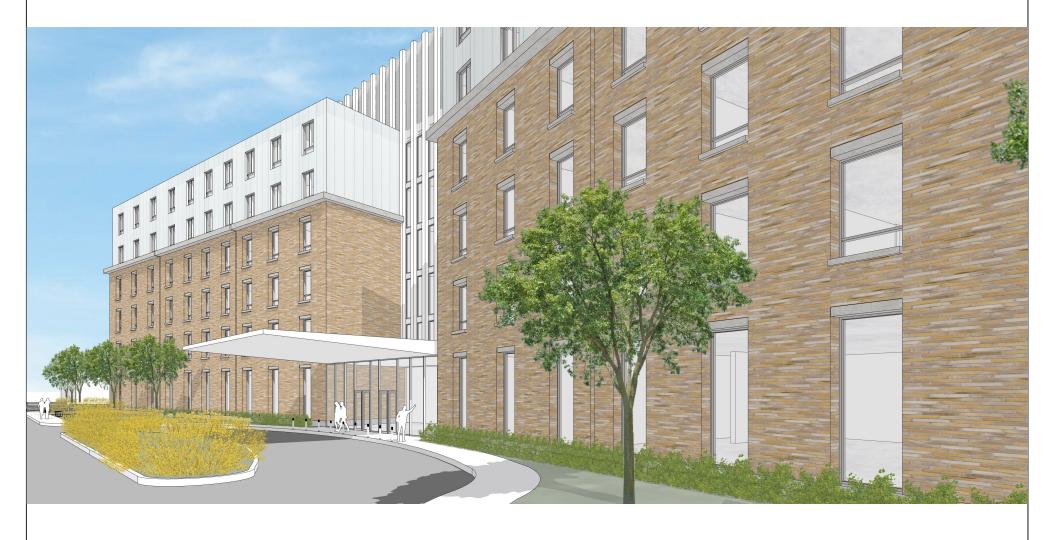

DATE: 2021-10-06

SCALE:

DRAWN BY: NP

CHECKED BY: MT

PROJECT NO. 17-029 DRAWING NO.

3D104

T 416 968 7908 F 416 968 0687 www.dtah.com

DRAWING TITLE:

VIEW LOOKING NORTH TOWARDS HUNT CLUB RD ALONG EAST FACADE OF PROPOSED BUILDING PROJECT TITLE:

LARGA BAFFIN

| 01           | 2021-10-06 | OPA / ZBLA Submission |
|--------------|------------|-----------------------|
| NO.          | DATE       | DESCRIPTION           |
| ISSUE RECORD |            |                       |