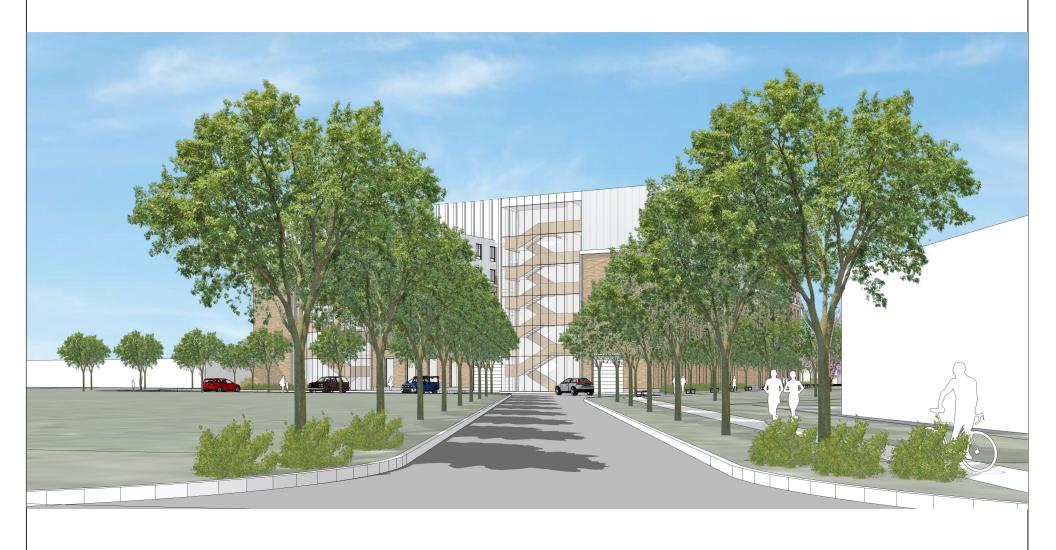

DATE: 2021-10-06

SCALE:

DRAWN BY: NP

CHECKED BY: MT

PROJECT NO. 17-029 DRAWING NO.

3D104

T 416 968 7908 F 416 968 0687 www.dtah.com

DRAWING TITLE:

VIEW LOOKING NORTH TOWARDS HUNT CLUB RD ALONG EAST FACADE OF PROPOSED BUILDING PROJECT TITLE:

LARGA BAFFIN

| 01           | 2021-10-06 | OPA / ZBLA Submission |
|--------------|------------|-----------------------|
| NO.          | DATE       | DESCRIPTION           |
| ISSUE RECORD |            |                       |