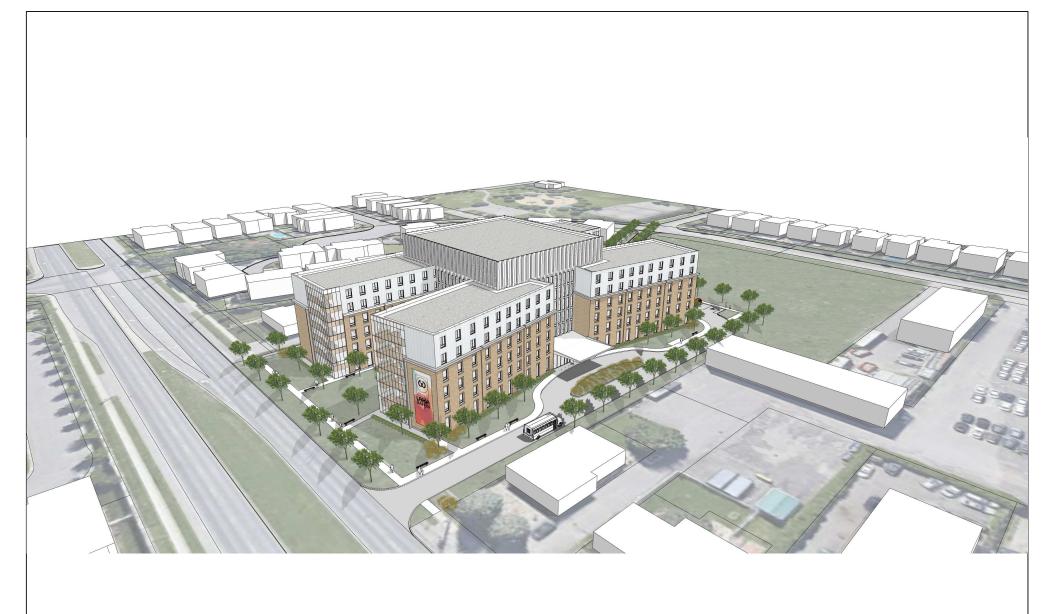

T 416 968 7908 F 416 968 0687 www.dtah.com

DRAWING TITLE:

AERIAL VIEW FROM NORTH WEST

PROJECT TITLE:

LARGA BAFFIN

| 01           | 2021-10-06 | OPA / ZBLA Submission |
|--------------|------------|-----------------------|
| NO.          | DATE       | DESCRIPTION           |
| ISSUE RECORD |            |                       |

DATE: 2021-10-06 PROJECT NO. SCALE: NTS 17-029

DRAWING NO. DRAWN BY: NP

3D100 CHECKED BY: MT

T 416 968 7908 F 416 968 0687 www.dtah.com

DRAWING TITLE:

AERIAL VIEW FROM SOUTH EAST

PROJECT TITLE:

LARGA BAFFIN