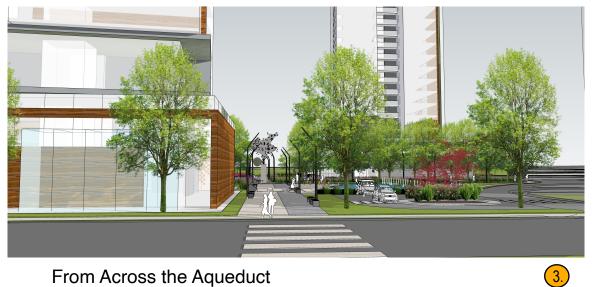

Esplanade view to the West

From the Booth Street Bridge

(1.)

9.

8.

Esplanade @ the Central Pedestrian Portal

From Across the Aqueduct

From the Corner of Booth & Albert

Esplanade @ the Central Pedestrian Portal

From Across the Aqueduct

From the Corner of Booth & Albert

Booth to the Esplanade & Pedestrian Transit Bridge

Public Realm & Massing Studies

WOODRIDGE TOWERS

7.