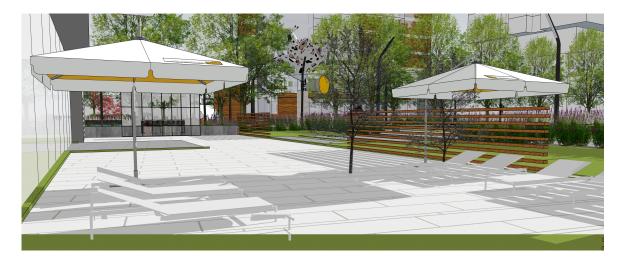

Esplanade view to the West

From the Booth Street Bridge

(1.)

9.

8.

Esplanade @ the Central Pedestrian Portal

From Across the Aqueduct

From the Corner of Booth & Albert