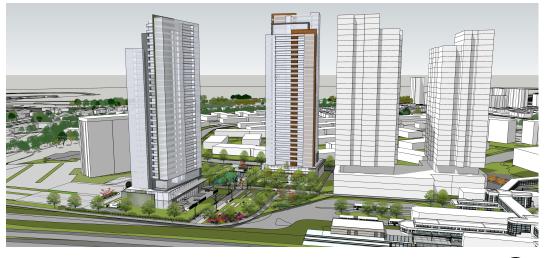

Andrew Haydon Pa

**Bayshore** Park

nameni

Site Context & Comparison to I+C site TOWER STUDIES

417

From Pimisi Station's Lower Concourse

Booth @ the Water Plaza

View from the East end of the Esplanade

Esplanade view to the West

From the Booth Street Bridge

(1.)

9.

8.

Esplanade @ the Central Pedestrian Portal

From Across the Aqueduct

From the Corner of Booth & Albert

Booth to the Esplanade & Pedestrian Transit Bridge

Public Realm & Massing Studies

WOODRIDGE TOWERS

7.

Foot Print Comparison to I+C & Cobalt

789 M<sub>2</sub> 8,500 s.f.

975 M<sub>2</sub> 10,500 s.f.

Proposed WOODRIDGE Towers