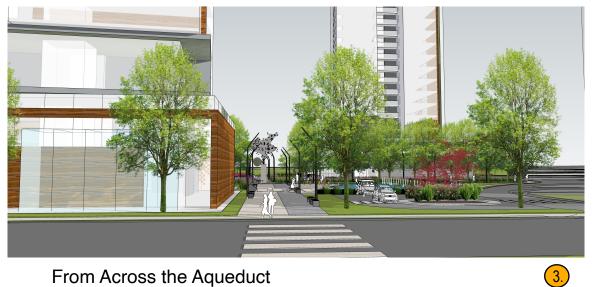

Esplanade view to the West

From the Booth Street Bridge

(1.)

9.

8.

Esplanade @ the Central Pedestrian Portal

From Across the Aqueduct

From the Corner of Booth & Albert

Booth to the Esplanade & Pedestrian Transit Bridge

Public Realm & Massing Studies

WOODRIDGE TOWERS

7.

Foot Print Comparison to I+C & Cobalt

789 M<sub>2</sub> 8,500 s.f.

975 M<sub>2</sub> 10,500 s.f.

Proposed WOODRIDGE Towers