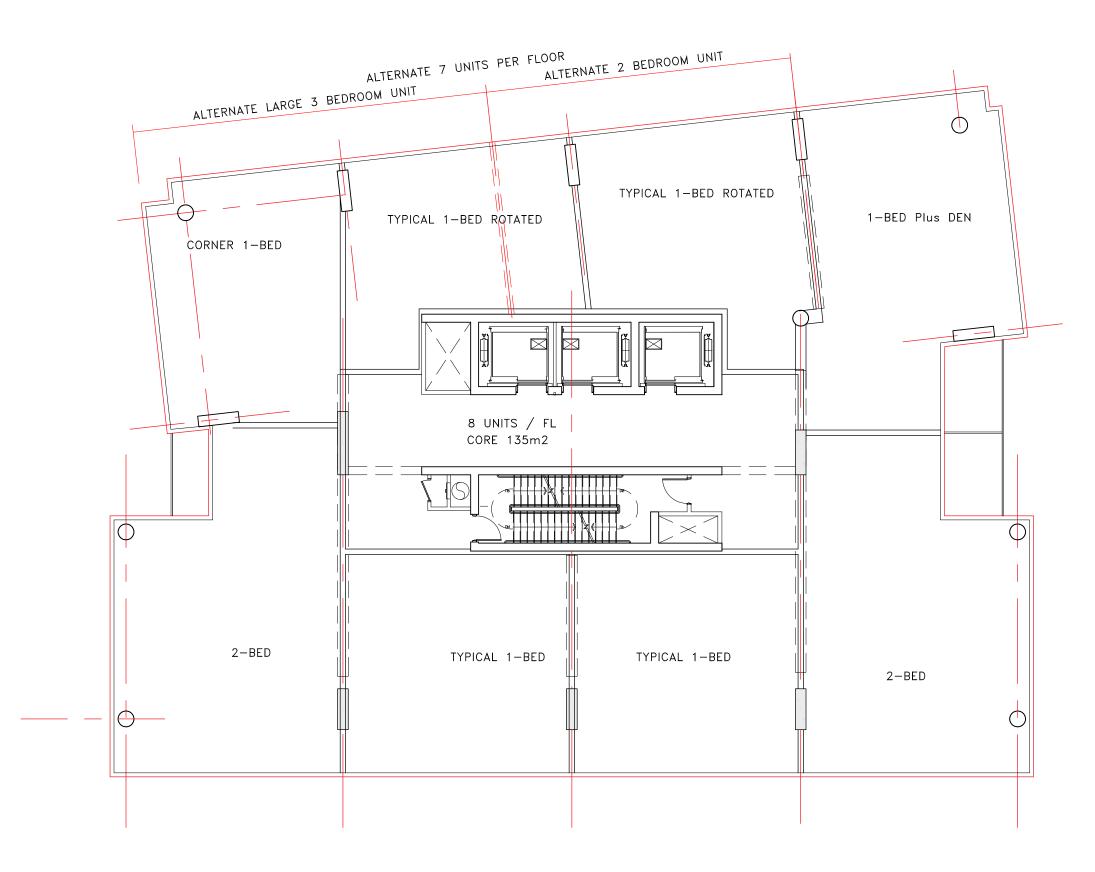

Two Tower Option

approx-789 M<sub>2</sub> / 8,500 s.f.

 $35 \text{ floors} \times 8 \text{ units} = 280 \text{ units}$ 

 $35 \text{ floors} \times 7 \text{ units} = 245 \text{ units}$ 

# \*Range 584 units / 511 units

Dependent on the mix of one, two or three bedroom units

38 floors  $\times$  8 units = 304 units 38 floors  $\times$  7 units = 266 units

**Preliminary Statistics** 

Building Height / Unit Count / Parking Capability

Two Linked / two level below grade garages 4 levels = 448 parking spots +/-

> Parking Ratio between: .78 per unit and .88 per unit

Site Plan

Level One Parking

Level Two Parking

Unit Configuration

Conceptual Unit Layout

WOODRIDGE TOWERS

I Bedroom I& I/2 Bath 580 s.f.

2 Bedroom 2& 1/2 Bath 970 s.f.

2 Bedroom 2 Bath 1000 s.f.

3 Bedroom 2 Bath 1200 s.f.

## **Proposed Unit Options / Mix**

Diverse Mix of Unit Types

June 21 / 5-30am

June 21 / 7-30am

June 21 / 6-30am

June 21 / 8-30am

June 21 / 11-30am

June 21 / 12-30pm