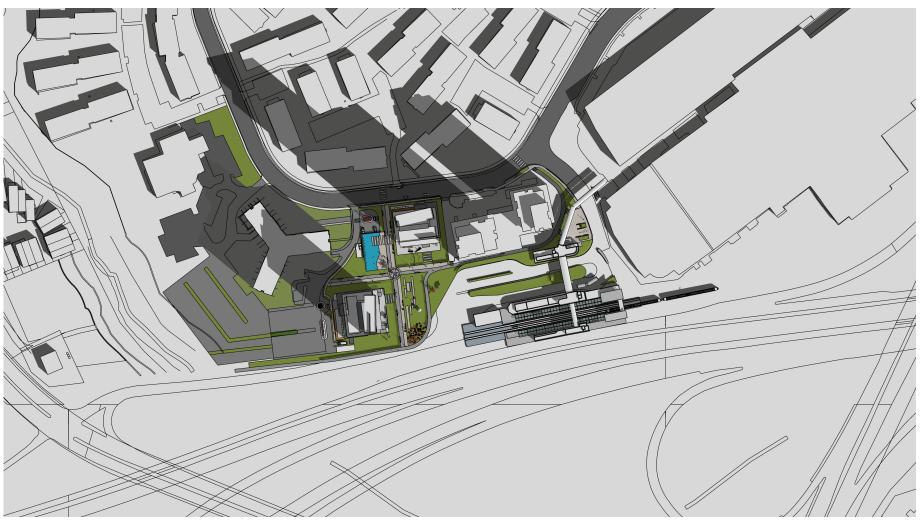

Andrew Haydon Pa

**Bayshore** Park

nameni

Site Context & Comparison to I+C site TOWER STUDIES

417

From Pimisi Station's Lower Concourse

Booth @ the Water Plaza

View from the East end of the Esplanade

Esplanade view to the West

From the Booth Street Bridge

(1.)

9.

8.

Esplanade @ the Central Pedestrian Portal

From Across the Aqueduct

From the Corner of Booth & Albert

Booth to the Esplanade & Pedestrian Transit Bridge

Public Realm & Massing Studies

WOODRIDGE TOWERS

7.

Foot Print Comparison to I+C & Cobalt

789 M<sub>2</sub> 8,500 s.f.

975 M<sub>2</sub> 10,500 s.f.

Proposed WOODRIDGE Towers