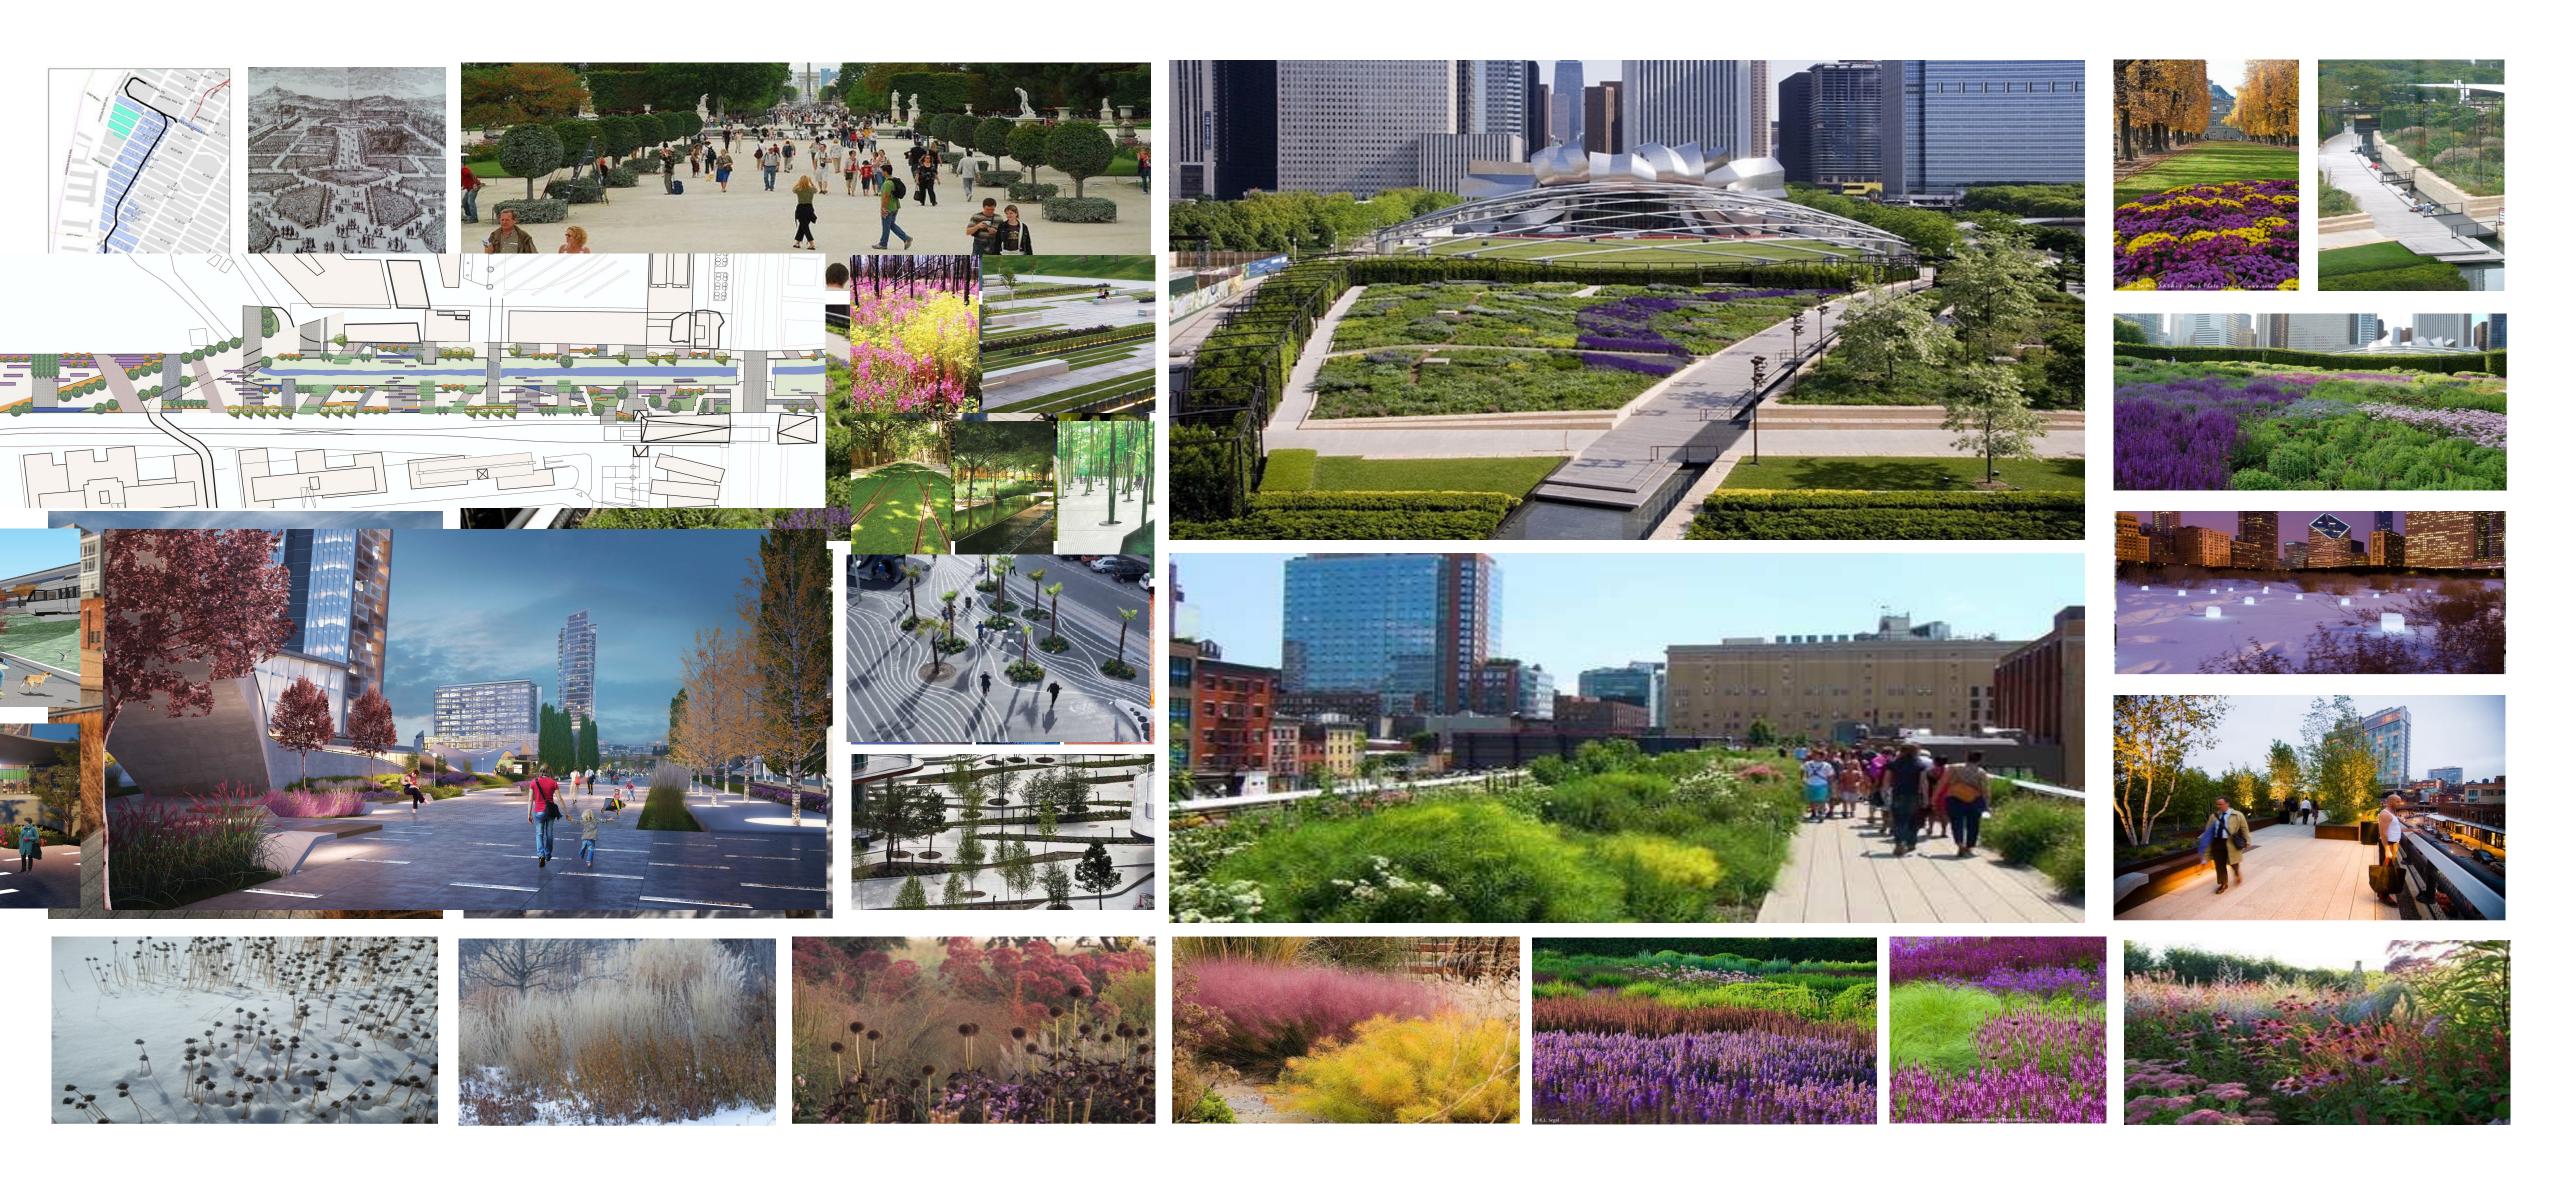

Green-Space

Public Realm Garden Precedents Urban Design

Ottawa Public Realm Garden Precedents Urban Design

From Pimisi Station's Lower Concourse

Booth @ the Water Plaza

View from the East end of the Esplanade