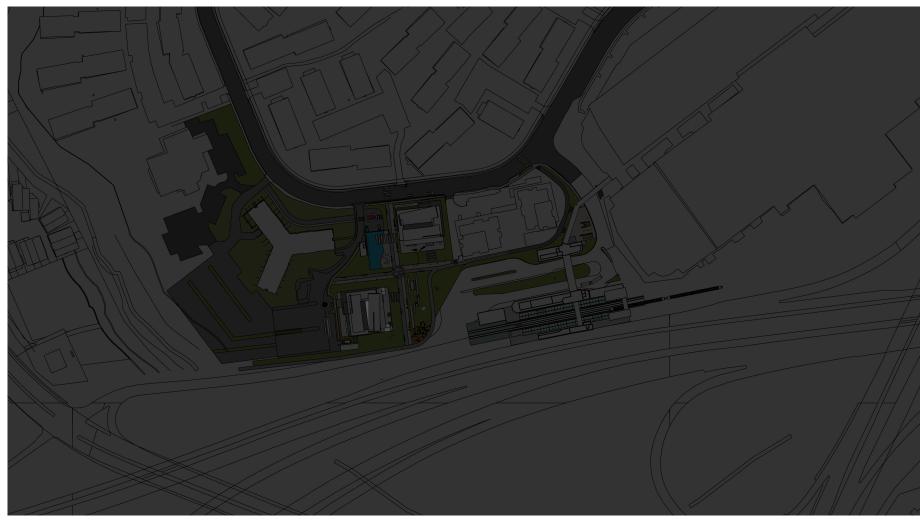

Andrew Haydon Pa

**Bayshore** Park

nameni

Site Context & Comparison to I+C site TOWER STUDIES

417

From Pimisi Station's Lower Concourse

Booth @ the Water Plaza

View from the East end of the Esplanade

Esplanade view to the West

From the Booth Street Bridge

(1.)

9.

8.

Esplanade @ the Central Pedestrian Portal

From Across the Aqueduct

From the Corner of Booth & Albert

Booth to the Esplanade & Pedestrian Transit Bridge

Public Realm & Massing Studies

WOODRIDGE TOWERS

7.

Foot Print Comparison to I+C & Cobalt

789 M<sub>2</sub> 8,500 s.f.

975 M<sub>2</sub> 10,500 s.f.

Proposed WOODRIDGE Towers