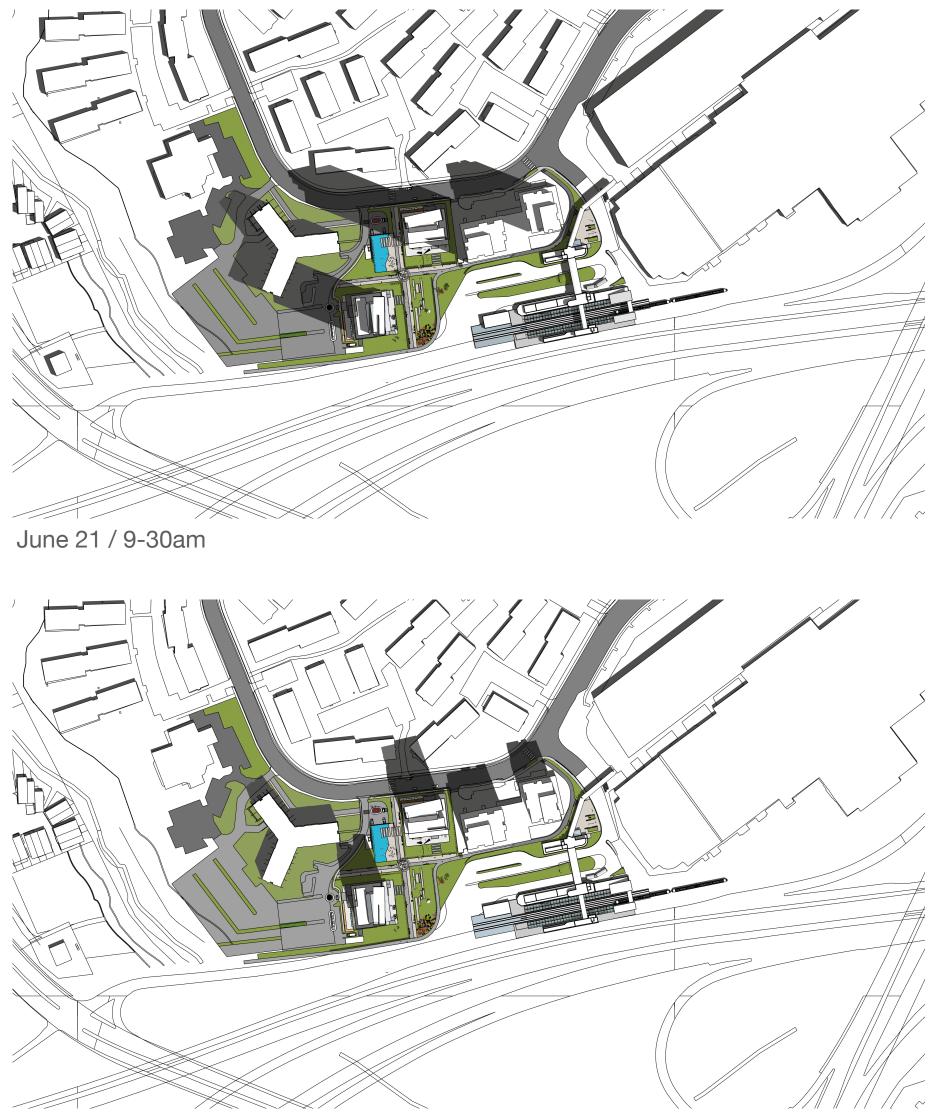

## **Proposed Unit Options / Mix**

Diverse Mix of Unit Types

June 21 / 5-30am

June 21 / 7-30am

June 21 / 6-30am

June 21 / 8-30am

June 21 / 11-30am

June 21 / 12-30pm

June 21 / 3-30pm

June 21 / 4-30pm

December 21 / 5-30pm

June 21 / 7-30pm

Parti Pris Diagrams Urban Design

June 21 / 6-30pm

June 21 / 8-30pm

December 21 / 7-30am

> Site Services

Parti Pris Diagrams Urban Design

Study Sun patterns through each season to reduce the impact of shadow casts and to minimize their duration. Minimize building quickly moving and narrower shadows.

Utilize sustainable design strategies by rotating the units off a central core, in order to maximize penetration of natural light deeper into units and to allow for the option of utilizing natural ventilation. Radiate