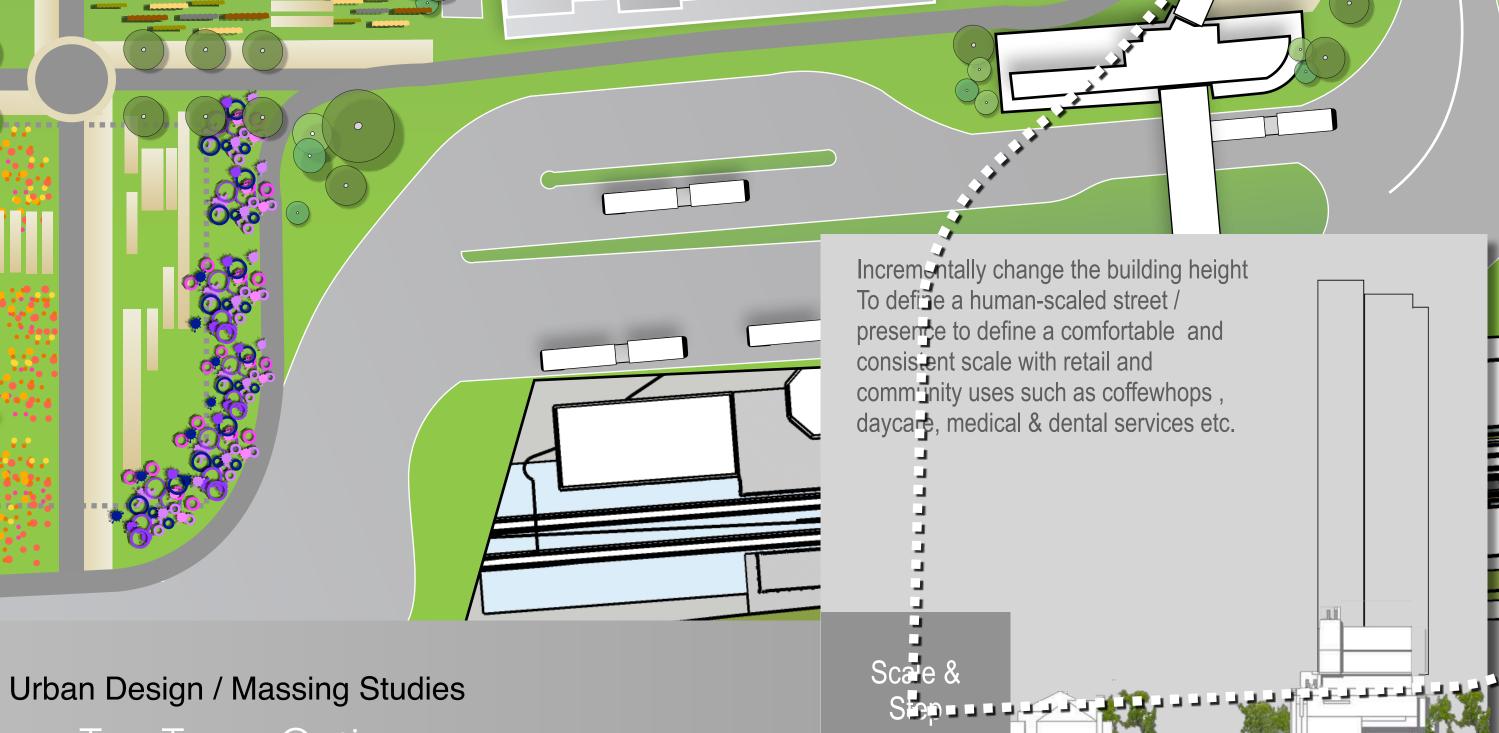

March / Sept. 21 / 2-30pm

March / Sept. 21 / 3-30am

March / Sept. 21 / 5-30pm

March / Sept. 21 / 4-30pm

March / Sept. 21 / 6-30pm

Urban Design FIRST

Provide simple and intuitive access to parking and building loading and services. Locate In a manner that is unobtrusive and away from pedestrian walks and amenity spaces.

> Site Services

Parti Pris Diagrams Urban Design

Study Sun patterns through each season to reduce the impact of shadow casts and to minimize their duration. Minimize building quickly moving and narrower shadows.