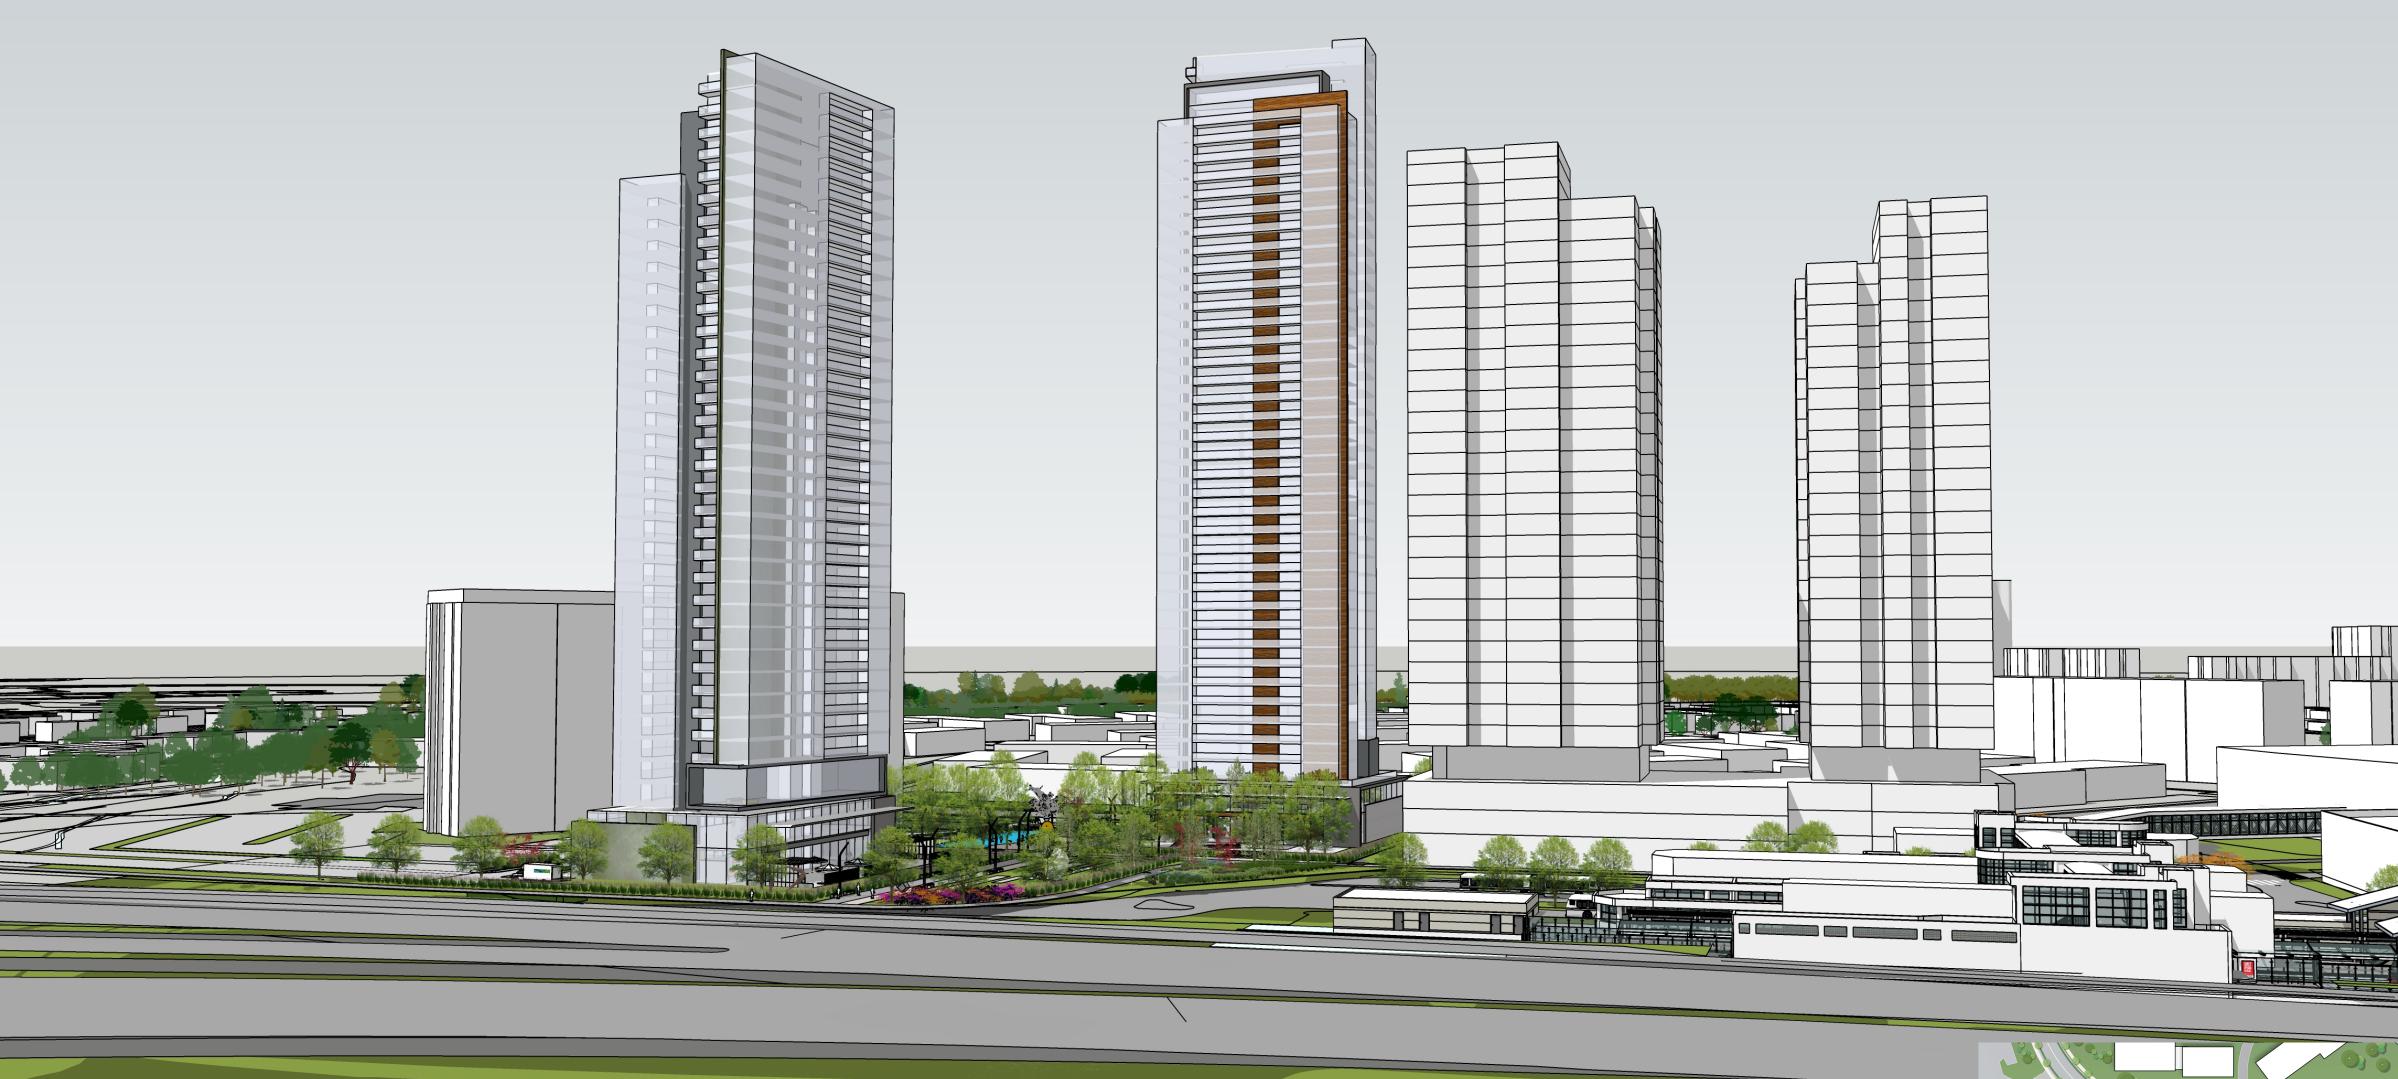

Booth to the Esplanade & Pedestrian Transit Bridge

Public Realm & Massing Studies

WOODRIDGE TOWERS

7.

Foot Print Comparison to I+C & Cobalt

789 M<sub>2</sub> 8,500 s.f.

975 M<sub>2</sub> 10,500 s.f.

Proposed WOODRIDGE Towers

Two Tower Option

approx-789 M<sub>2</sub> / 8,500 s.f.

 $35 \text{ floors} \times 8 \text{ units} = 280 \text{ units}$ 

 $35 \text{ floors} \times 7 \text{ units} = 245 \text{ units}$ 

# \*Range 584 units / 511 units

Dependent on the mix of one, two or three bedroom units

38 floors  $\times$  8 units = 304 units 38 floors  $\times$  7 units = 266 units

**Preliminary Statistics** 

Building Height / Unit Count / Parking Capability

Two Linked / two level below grade garages 4 levels = 448 parking spots +/-

> Parking Ratio between: .78 per unit and .88 per unit

Site Plan

Level One Parking

Level Two Parking

Unit Configuration

Conceptual Unit Layout