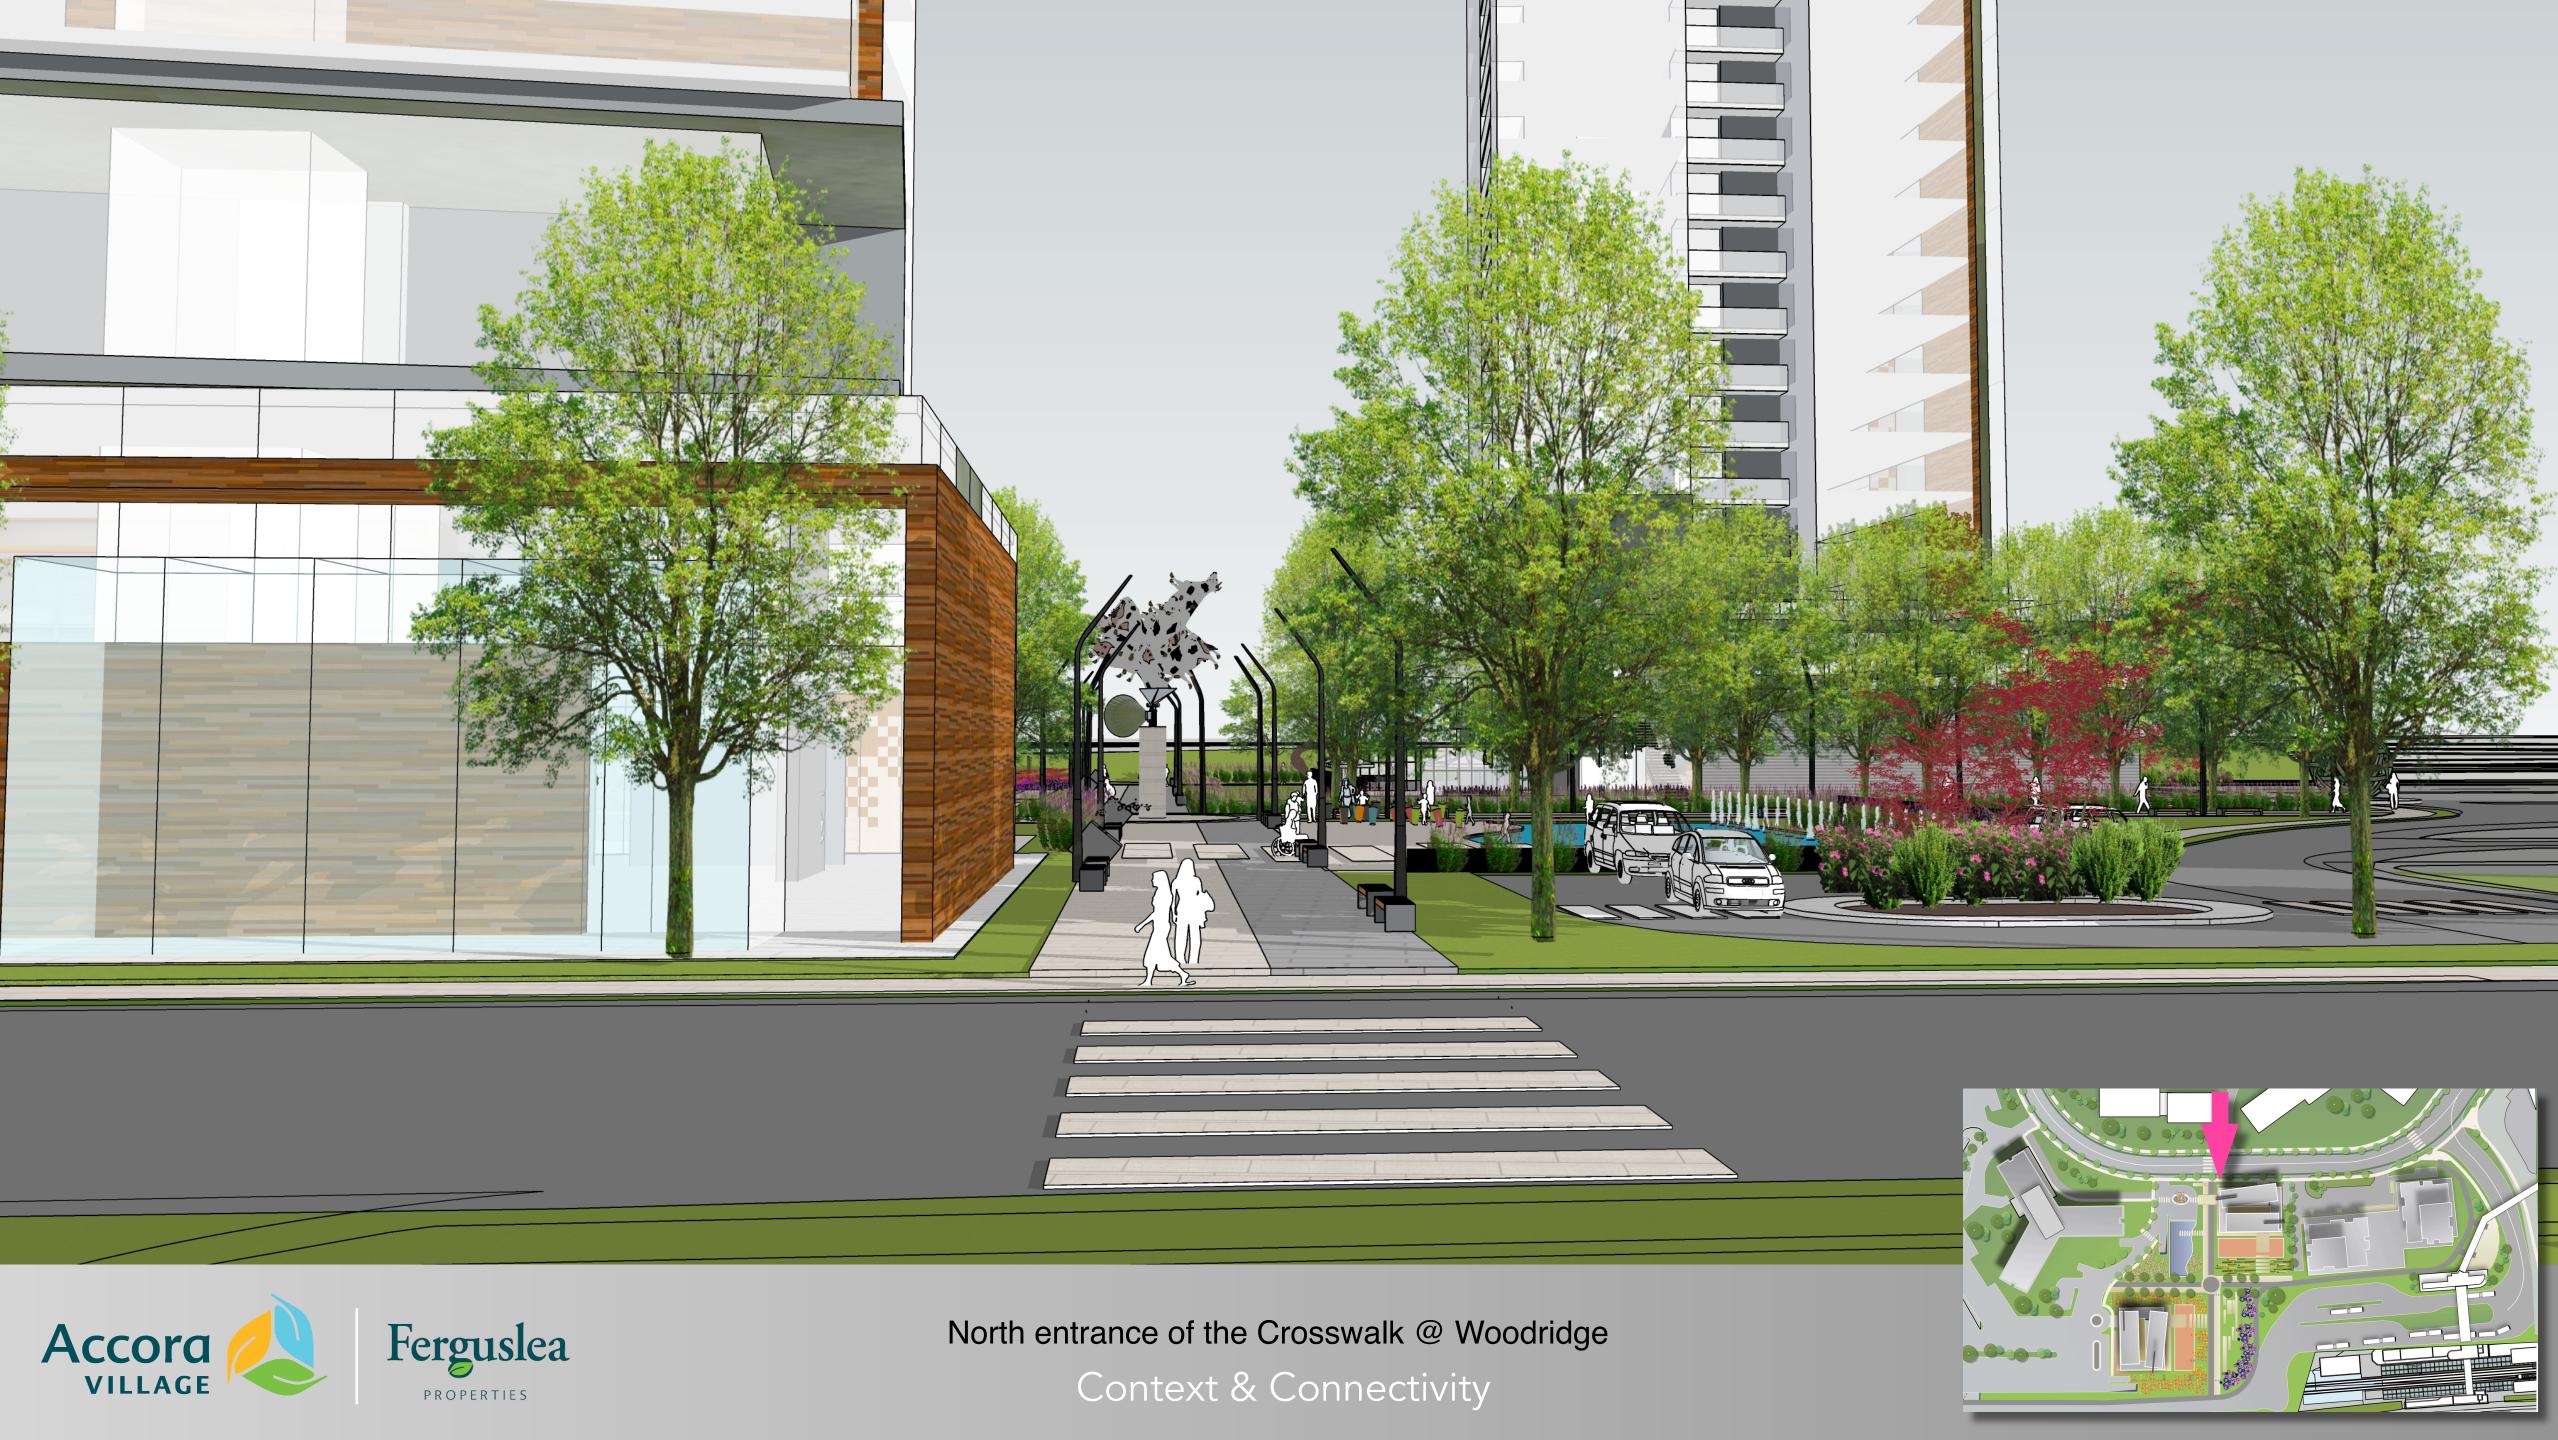

## Urban Design Context & Connectivity

West end of Crosswalk @ 92 Woodridge

Context & Connectivity

Urban Design Public Realm

Public Realm

Stitch the site into the community by creating communal Private Public Spaces offering gardens, walkways courtyards etc to Accora residents at large

Semi-Public Realm

Semi-Public Realm

bbb architects Ottawa Inc.

woodridge TOWERS

Two Tower Option

Woodridge

Urban Design / Signature Buildings

Ottawa Gateway