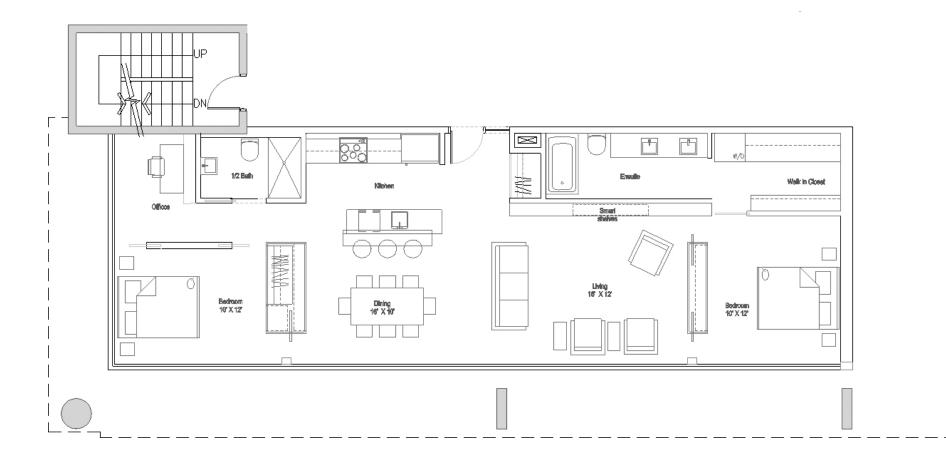

WOODRIDGE TOWERS

I Bedroom I& I/2 Bath 580 s.f.

2 Bedroom 2& 1/2 Bath 970 s.f.

2 Bedroom 2 Bath 1000 s.f.

3 Bedroom 2 Bath 1200 s.f.

## **Proposed Unit Options / Mix**

Diverse Mix of Unit Types

June 21 / 5-30am

June 21 / 7-30am

June 21 / 6-30am

June 21 / 8-30am

June 21 / 11-30am

June 21 / 12-30pm