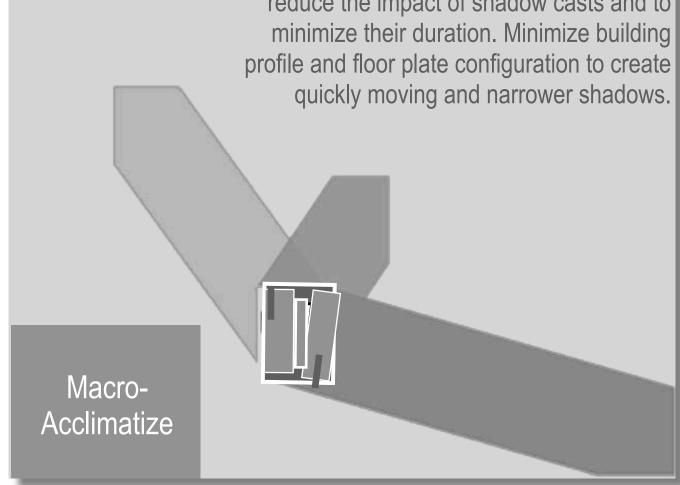

> Site Services

Parti Pris Diagrams Urban Design

Study Sun patterns through each season to reduce the impact of shadow casts and to minimize their duration. Minimize building quickly moving and narrower shadows.