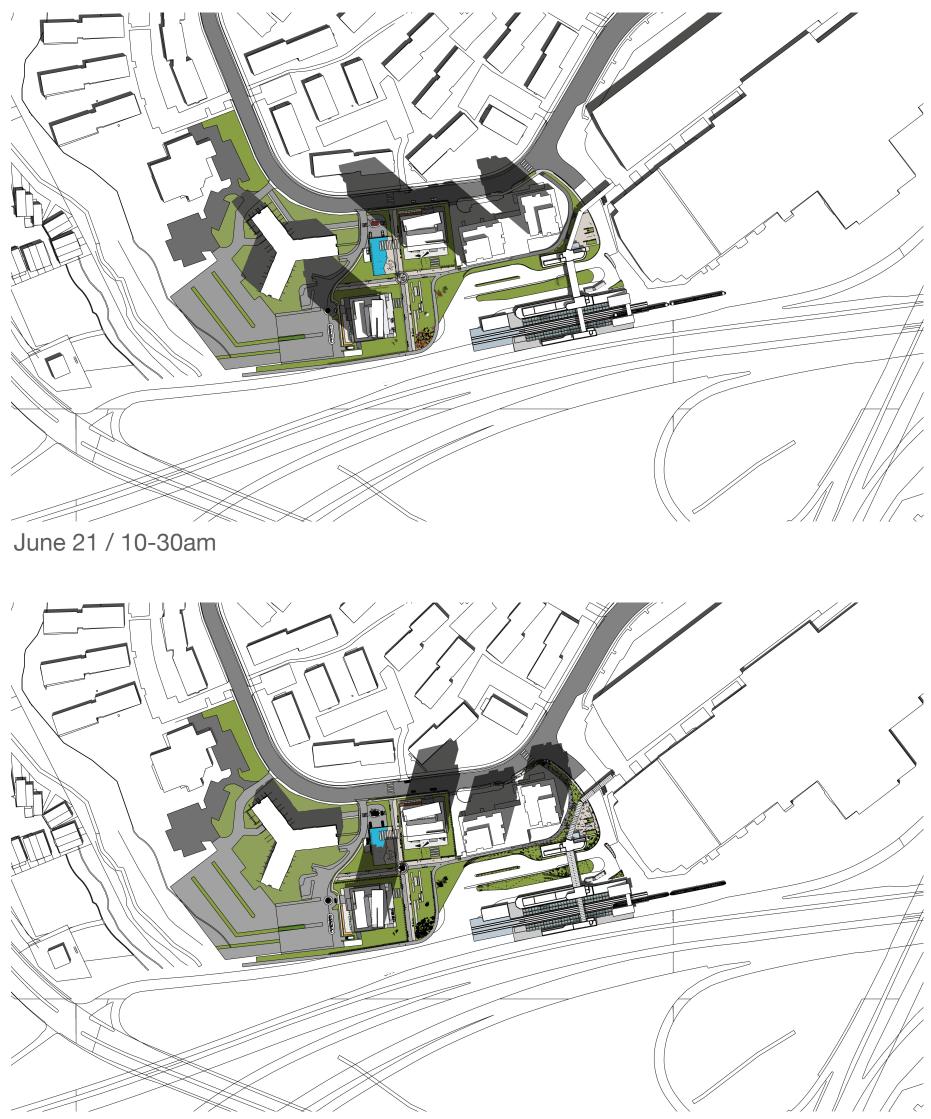

## **Proposed Unit Options / Mix**

Diverse Mix of Unit Types

June 21 / 5-30am

June 21 / 7-30am

June 21 / 6-30am

June 21 / 8-30am

June 21 / 11-30am

June 21 / 12-30pm

June 21 / 3-30pm

June 21 / 4-30pm

December 21 / 5-30pm

June 21 / 7-30pm

Parti Pris Diagrams Urban Design

June 21 / 6-30pm

June 21 / 8-30pm

December 21 / 7-30am

> Site Services

Parti Pris Diagrams Urban Design

Study Sun patterns through each season to reduce the impact of shadow casts and to minimize their duration. Minimize building quickly moving and narrower shadows.

Utilize sustainable design strategies by rotating the units off a central core, in order to maximize penetration of natural light deeper into units and to allow for the option of utilizing natural ventilation. Radiate