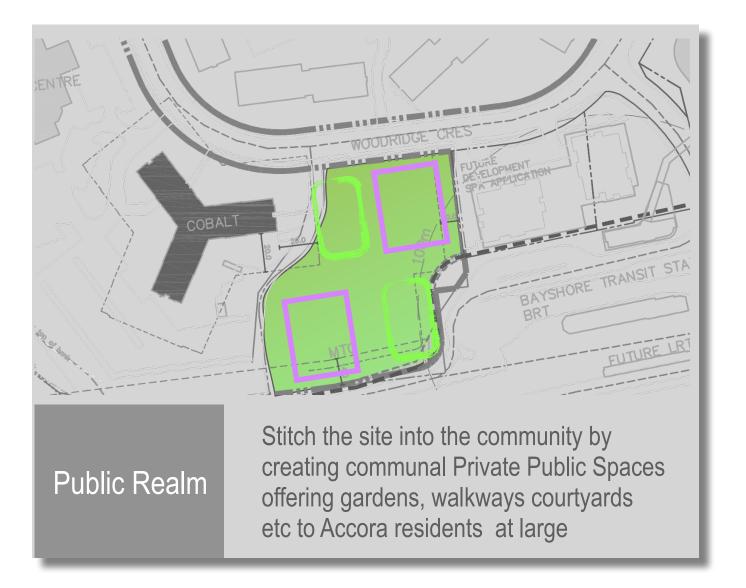

## Urban Design Context & Connectivity

West end of Crosswalk @ 92 Woodridge

Context & Connectivity

Urban Design Public Realm

Public Realm

Stitch the site into the community by creating communal Private Public Spaces offering gardens, walkways courtyards etc to Accora residents at large

Semi-Public Realm

Semi-Public Realm

bbb architects Ottawa Inc.

woodridge TOWERS

Two Tower Option

Woodridge

Urban Design / Signature Buildings

Ottawa Gateway