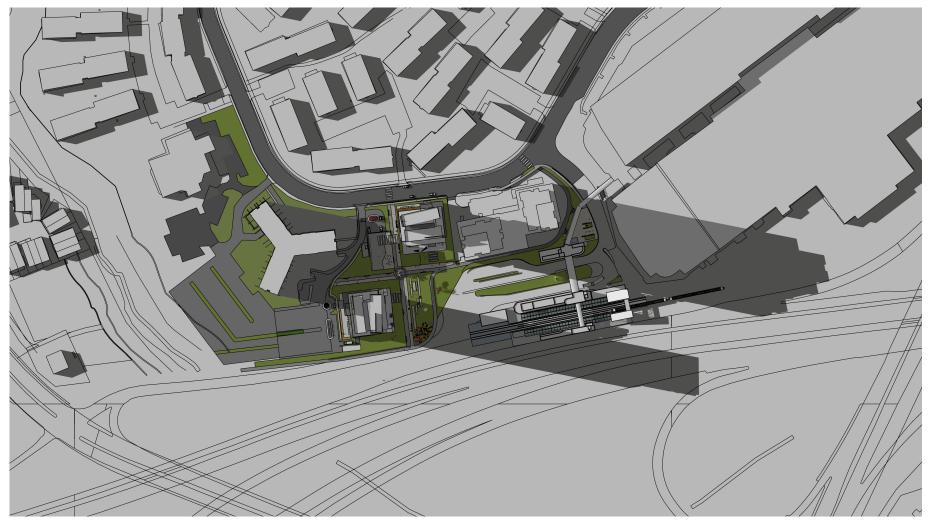

Andrew Haydon Pa

**Bayshore** Park

nameni

Site Context & Comparison to I+C site TOWER STUDIES

417

From Pimisi Station's Lower Concourse

Booth @ the Water Plaza

View from the East end of the Esplanade

Esplanade view to the West

From the Booth Street Bridge

(1.)

9.

8.

Esplanade @ the Central Pedestrian Portal

From Across the Aqueduct

From the Corner of Booth & Albert

Booth to the Esplanade & Pedestrian Transit Bridge

Public Realm & Massing Studies

WOODRIDGE TOWERS

7.

Foot Print Comparison to I+C & Cobalt

789 M<sub>2</sub> 8,500 s.f.

975 M<sub>2</sub> 10,500 s.f.

Proposed WOODRIDGE Towers