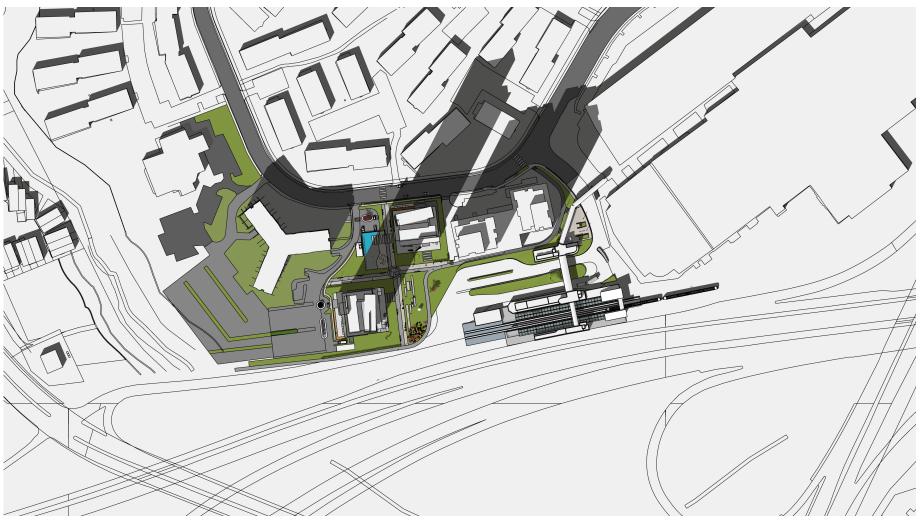

Andrew Haydon Pa

**Bayshore** Park

nameni

Site Context & Comparison to I+C site TOWER STUDIES

417

From Pimisi Station's Lower Concourse

Booth @ the Water Plaza

View from the East end of the Esplanade

Esplanade view to the West

From the Booth Street Bridge

(1.)

9.

8.

Esplanade @ the Central Pedestrian Portal

From Across the Aqueduct

From the Corner of Booth & Albert

Booth to the Esplanade & Pedestrian Transit Bridge

Public Realm & Massing Studies

WOODRIDGE TOWERS

7.

Foot Print Comparison to I+C & Cobalt

789 M<sub>2</sub> 8,500 s.f.

975 M<sub>2</sub> 10,500 s.f.

Proposed WOODRIDGE Towers