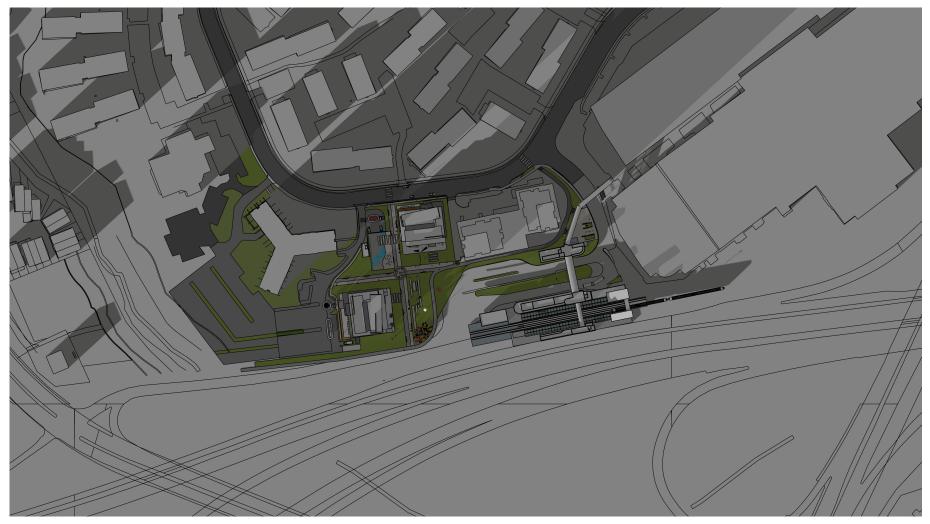

From Pimisi Station's Lower Concourse

Booth @ the Water Plaza

View from the East end of the Esplanade

Esplanade view to the West

From the Booth Street Bridge

(1.)

9.

8.

Esplanade @ the Central Pedestrian Portal

From Across the Aqueduct

From the Corner of Booth & Albert

Booth to the Esplanade & Pedestrian Transit Bridge

Public Realm & Massing Studies

WOODRIDGE TOWERS

7.