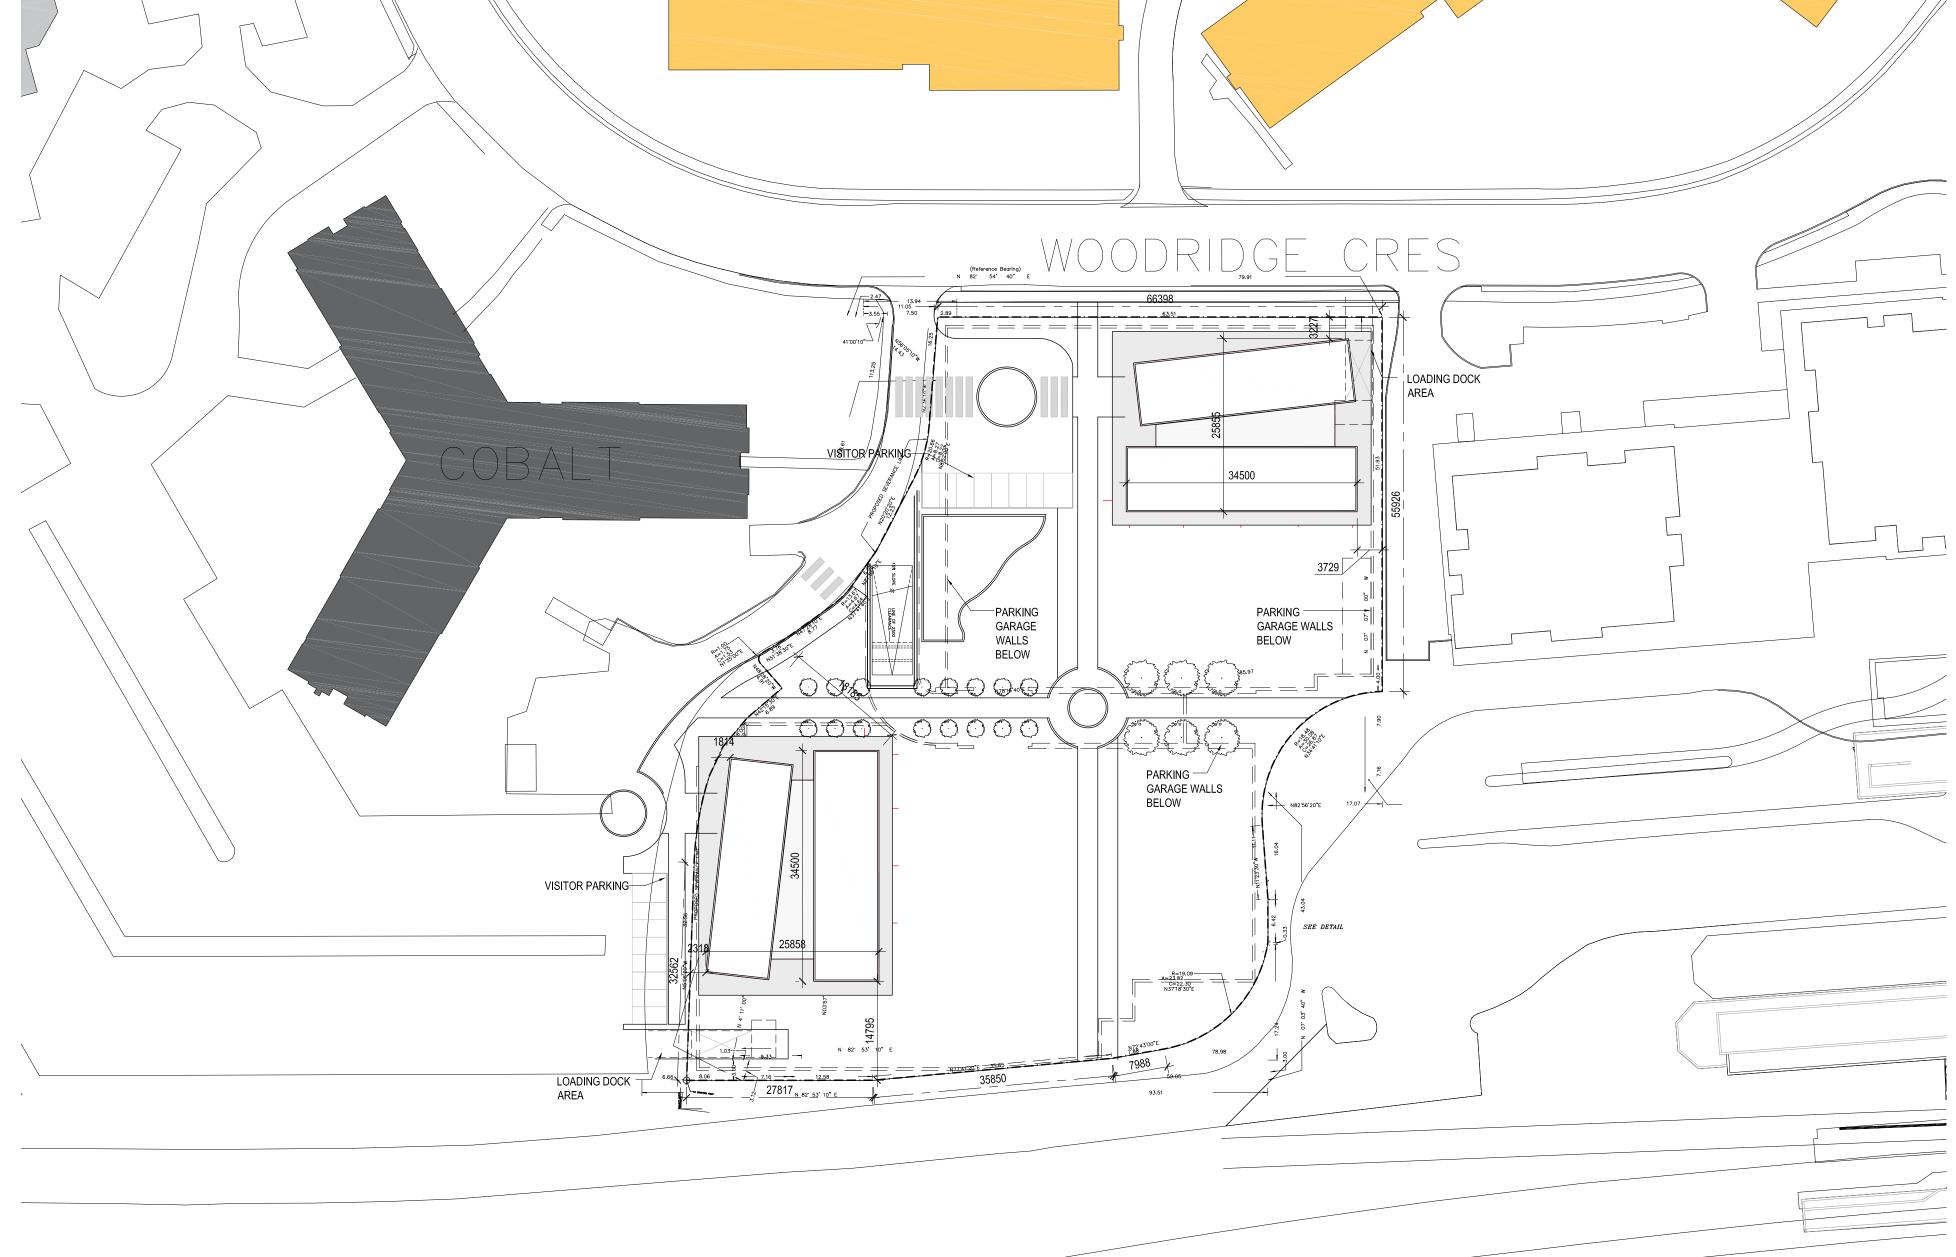

Booth to the Esplanade & Pedestrian Transit Bridge

Public Realm & Massing Studies

WOODRIDGE TOWERS

7.

Foot Print Comparison to I+C & Cobalt

789 M<sub>2</sub> 8,500 s.f.

975 M<sub>2</sub> 10,500 s.f.

Proposed WOODRIDGE Towers

Two Tower Option

approx-789 M<sub>2</sub> / 8,500 s.f.

 $35 \text{ floors} \times 8 \text{ units} = 280 \text{ units}$ 

 $35 \text{ floors} \times 7 \text{ units} = 245 \text{ units}$ 

Two Linked / two level below grade garages 4 levels = 448 parking spots +/-

> Parking Ratio between: .78 per unit and .88 per unit

Site Plan

Level One Parking

Level Two Parking

Unit Configuration

Conceptual Unit Layout