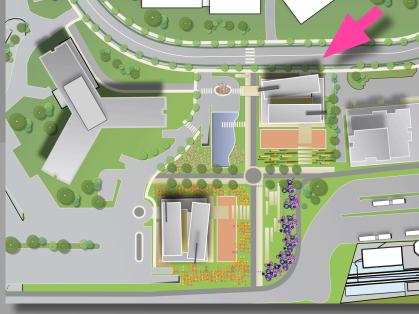

Andrew Haydon Pa

**Bayshore** Park

nameni

Site Context & Comparison to I+C site TOWER STUDIES

417

From Pimisi Station's Lower Concourse

Booth @ the Water Plaza

View from the East end of the Esplanade

Esplanade view to the West

From the Booth Street Bridge

(1.)

9.

8.

Esplanade @ the Central Pedestrian Portal

From Across the Aqueduct

From the Corner of Booth & Albert

Booth to the Esplanade & Pedestrian Transit Bridge

Public Realm & Massing Studies

WOODRIDGE TOWERS

7.

Foot Print Comparison to I+C & Cobalt

789 M<sub>2</sub> 8,500 s.f.

975 M<sub>2</sub> 10,500 s.f.

Proposed WOODRIDGE Towers