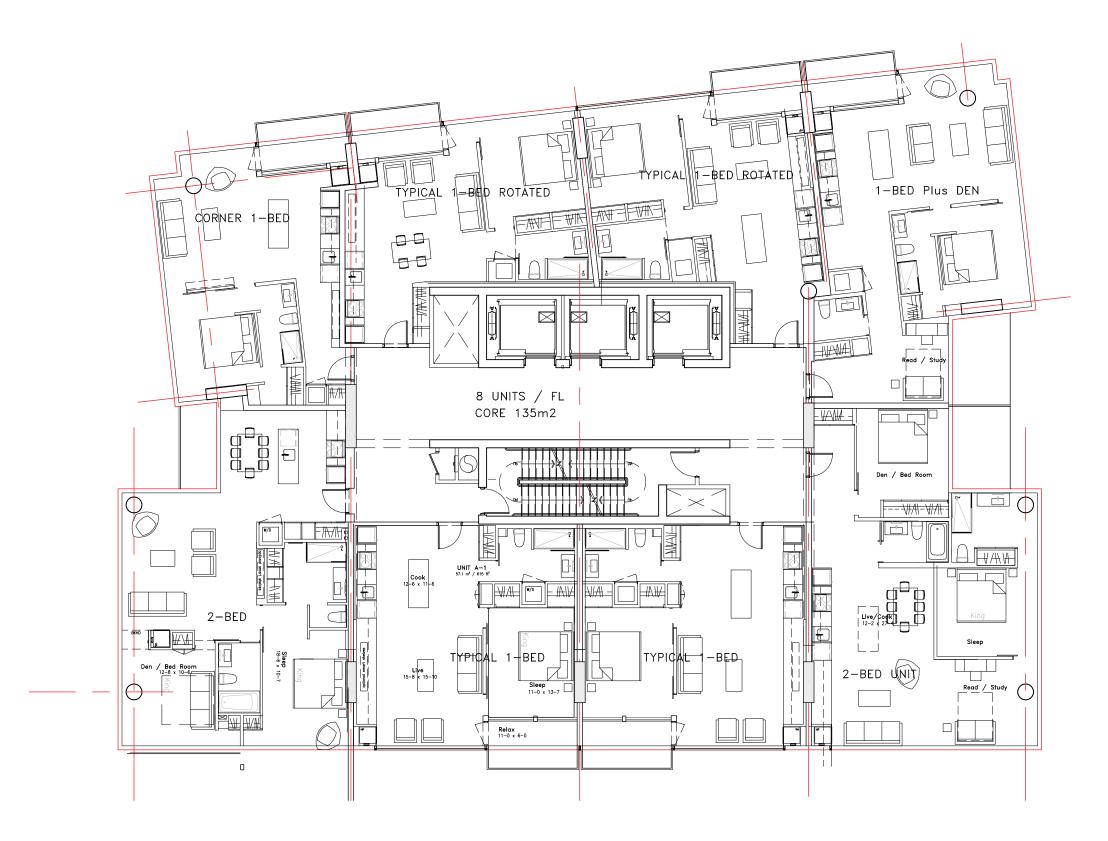

Two Tower Option

approx-789 M<sub>2</sub> / 8,500 s.f.

 $35 \text{ floors} \times 8 \text{ units} = 280 \text{ units}$ 

 $35 \text{ floors} \times 7 \text{ units} = 245 \text{ units}$ 

# \*Range 584 units / 511 units

Dependent on the mix of one, two or three bedroom units

38 floors  $\times$  8 units = 304 units 38 floors  $\times$  7 units = 266 units

**Preliminary Statistics** 

Building Height / Unit Count / Parking Capability

Two Linked / two level below grade garages 4 levels = 448 parking spots +/-

> Parking Ratio between: .78 per unit and .88 per unit

Site Plan

Level One Parking

Level Two Parking

Unit Configuration

Conceptual Unit Layout

WOODRIDGE TOWERS

I Bedroom I& I/2 Bath 580 s.f.

2 Bedroom 2& 1/2 Bath 970 s.f.

2 Bedroom 2 Bath 1000 s.f.

3 Bedroom 2 Bath 1200 s.f.

## **Proposed Unit Options / Mix**

Diverse Mix of Unit Types

June 21 / 5-30am

June 21 / 7-30am

June 21 / 6-30am

June 21 / 8-30am

June 21 / 11-30am

June 21 / 12-30pm