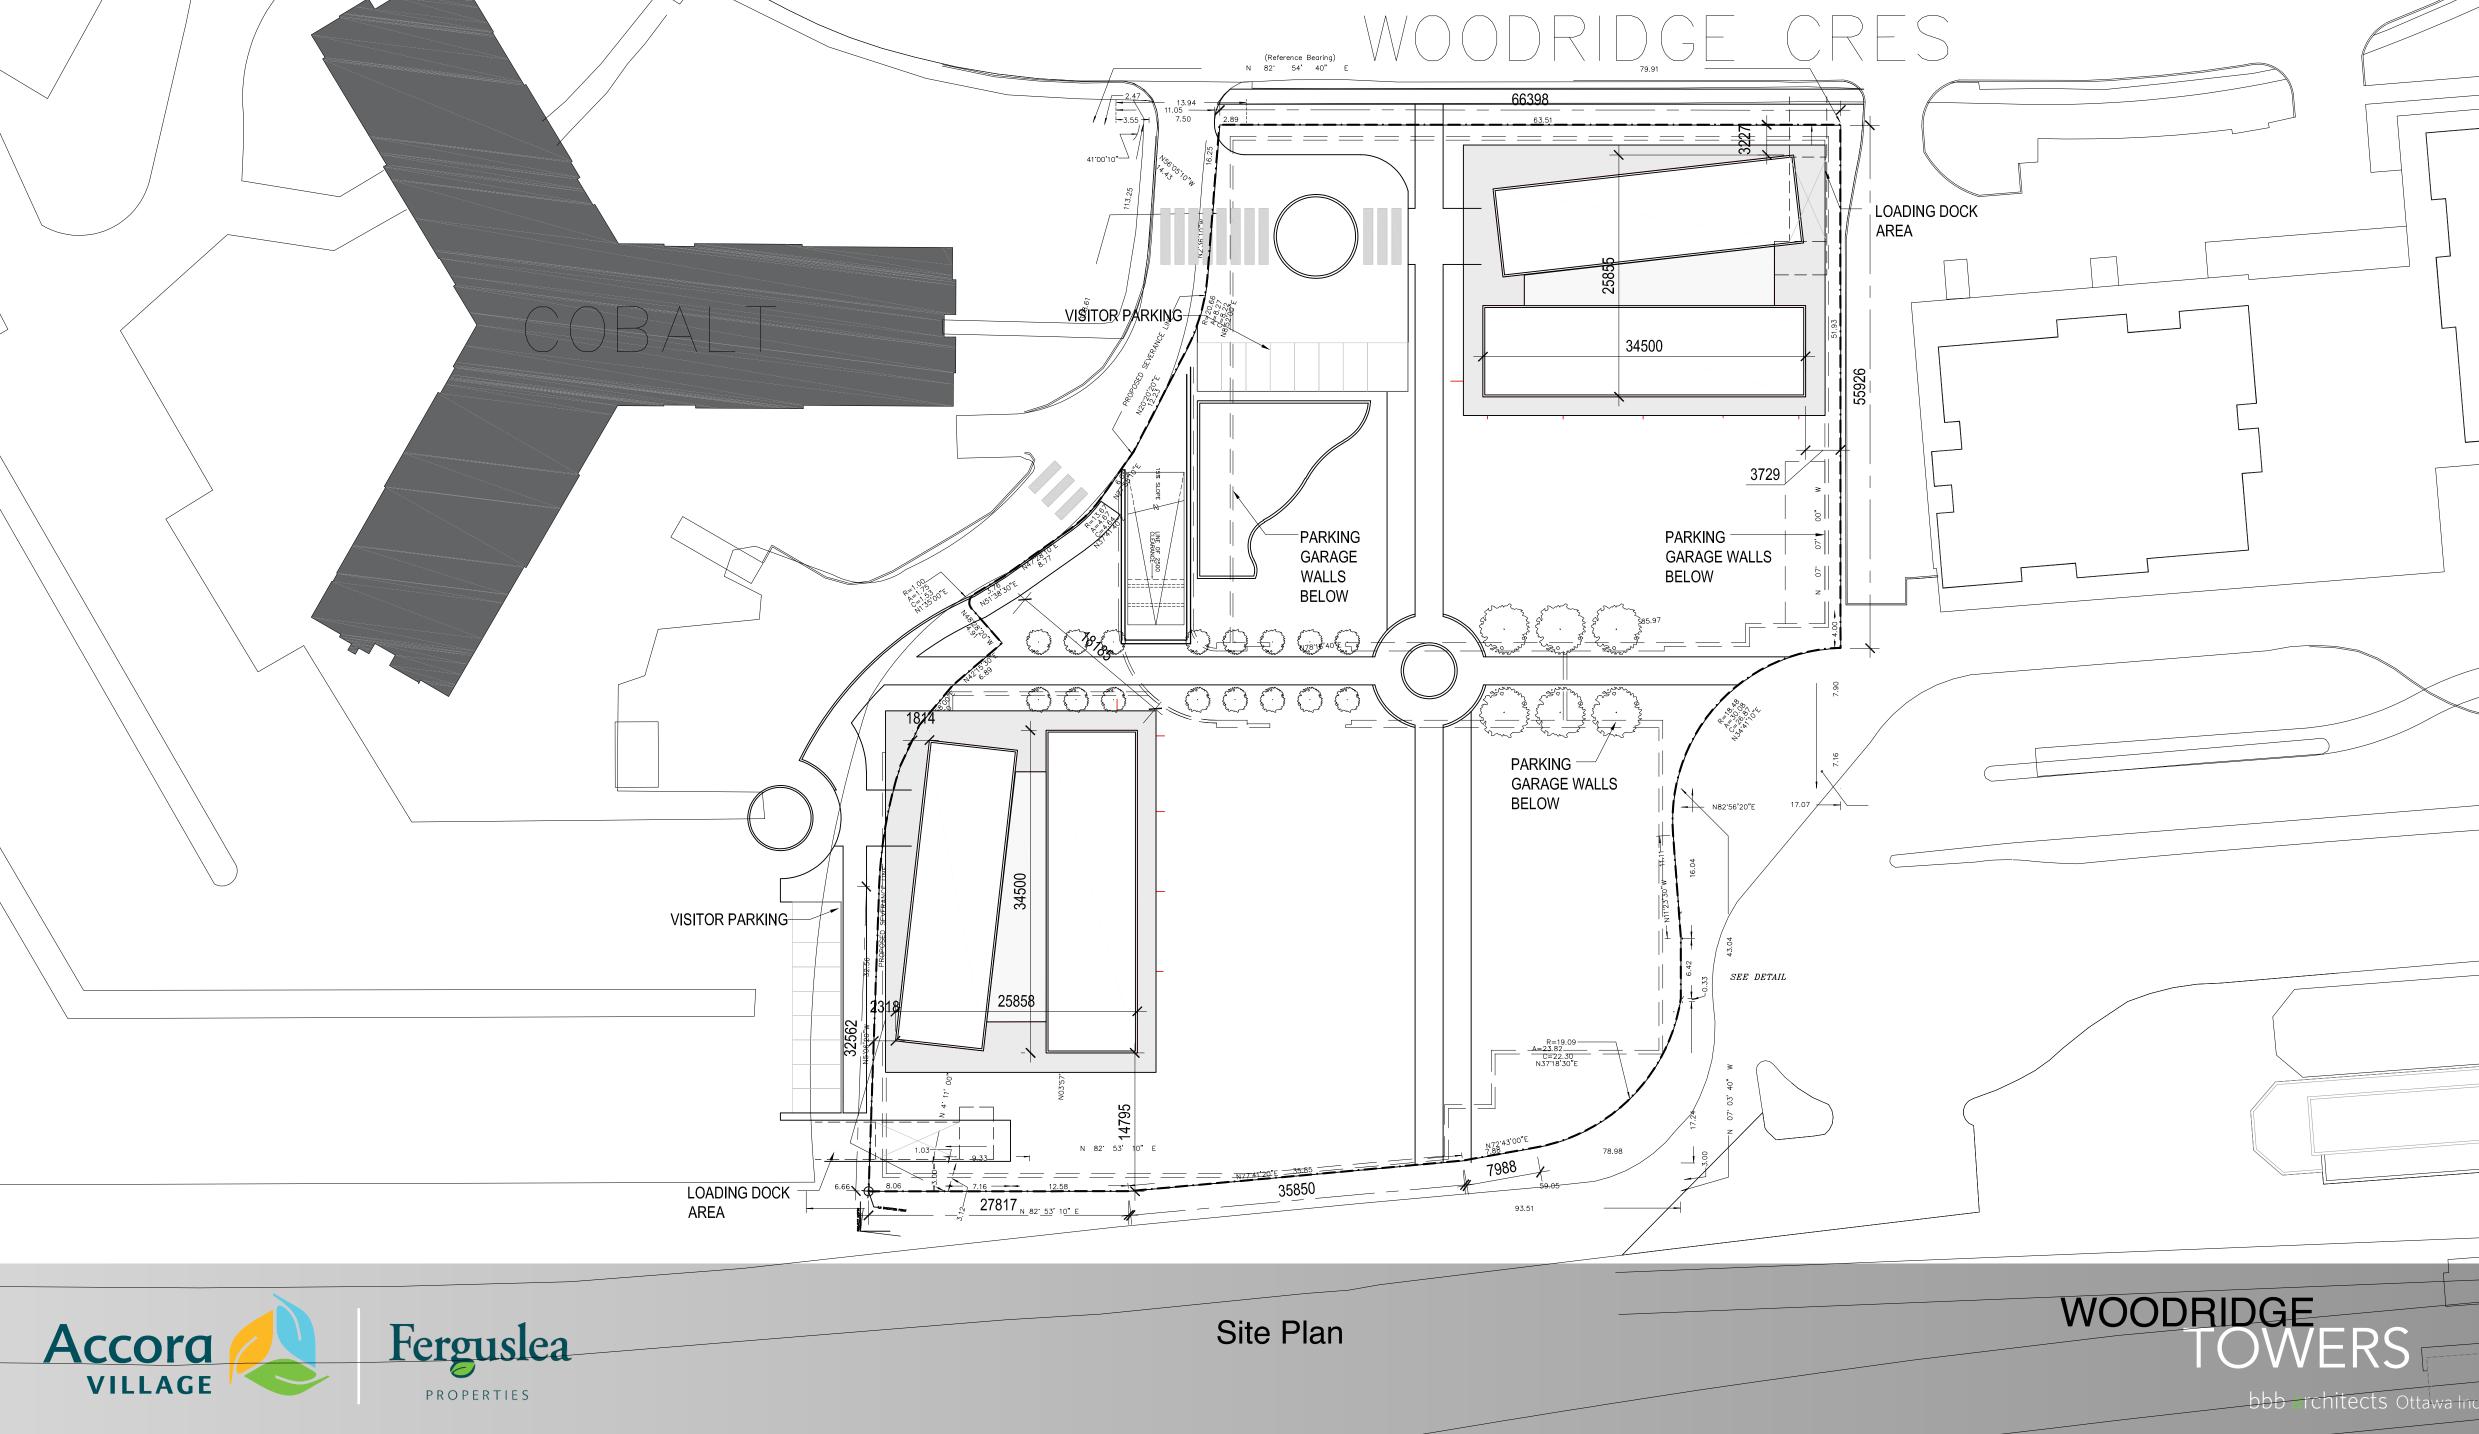

Booth to the Esplanade & Pedestrian Transit Bridge

Public Realm & Massing Studies

WOODRIDGE TOWERS

7.

Foot Print Comparison to I+C & Cobalt

789 M<sub>2</sub> 8,500 s.f.

975 M<sub>2</sub> 10,500 s.f.

Proposed WOODRIDGE Towers

Two Tower Option

approx-789 M<sub>2</sub> / 8,500 s.f.

 $35 \text{ floors} \times 8 \text{ units} = 280 \text{ units}$ 

 $35 \text{ floors} \times 7 \text{ units} = 245 \text{ units}$ 

Two Linked / two level below grade garages 4 levels = 448 parking spots +/-

> Parking Ratio between: .78 per unit and .88 per unit

Site Plan

Level One Parking

Level Two Parking

Unit Configuration

Conceptual Unit Layout