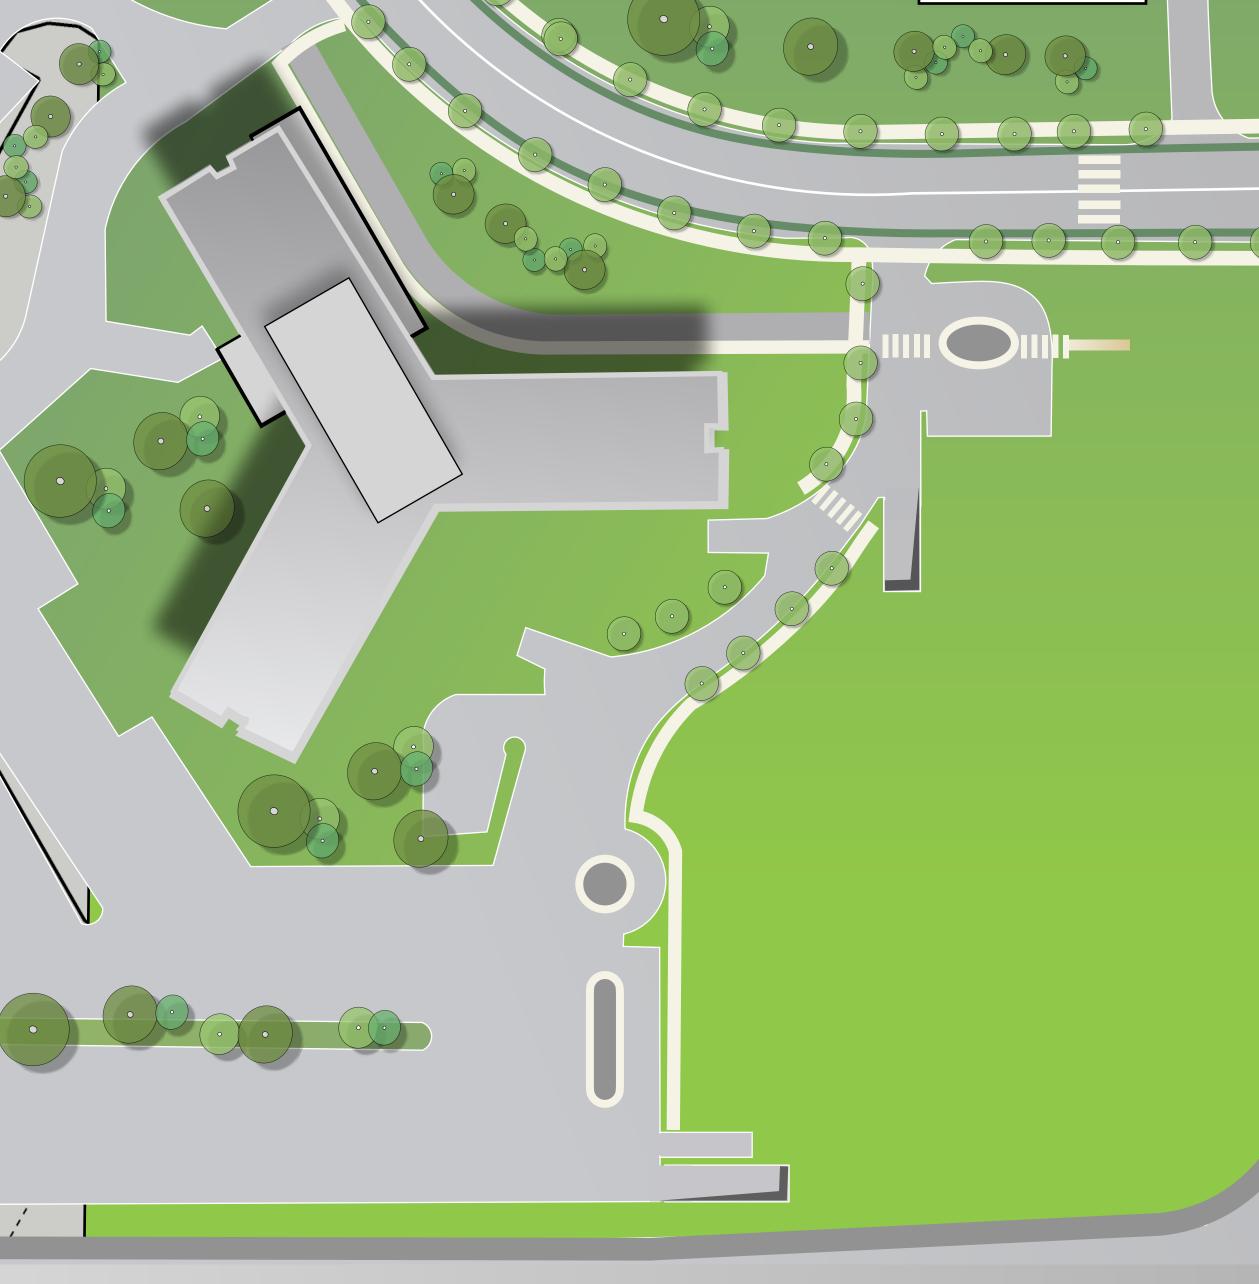

March / Sept. 21 / 2-30pm

March / Sept. 21 / 3-30am

March / Sept. 21 / 5-30pm

March / Sept. 21 / 4-30pm

March / Sept. 21 / 6-30pm

Urban Design FIRST

Provide simple and intuitive access to parking and building loading and services. Locate In a manner that is unobtrusive and away from pedestrian walks and amenity spaces.

> Site Services

Parti Pris Diagrams Urban Design

Study Sun patterns through each season to reduce the impact of shadow casts and to minimize their duration. Minimize building quickly moving and narrower shadows.