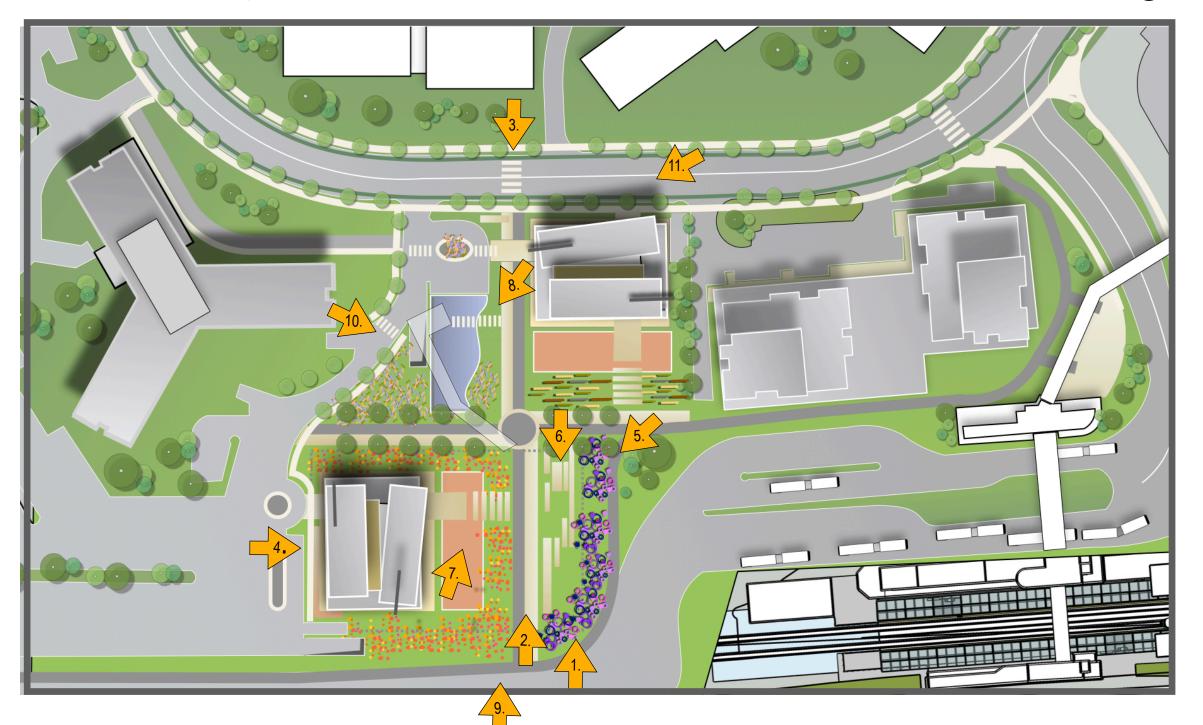

From Pimisi Station's Lower Concourse

Booth @ the Water Plaza

View from the East end of the Esplanade

Esplanade view to the West

From the Booth Street Bridge

(1.)

9.

8.

Esplanade @ the Central Pedestrian Portal

From Across the Aqueduct

From the Corner of Booth & Albert

Booth to the Esplanade & Pedestrian Transit Bridge

Public Realm & Massing Studies

WOODRIDGE TOWERS

7.