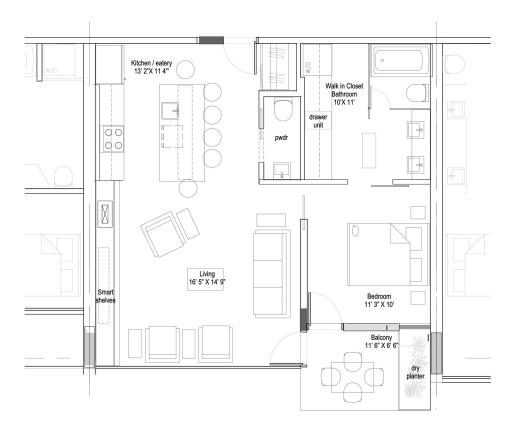

WOODRIDGE TOWERS

I Bedroom I& I/2 Bath 580 s.f.

2 Bedroom 2& 1/2 Bath 970 s.f.

2 Bedroom 2 Bath 1000 s.f.

3 Bedroom 2 Bath 1200 s.f.

## **Proposed Unit Options / Mix**

Diverse Mix of Unit Types

June 21 / 5-30am

June 21 / 7-30am

June 21 / 6-30am

June 21 / 8-30am

June 21 / 11-30am

June 21 / 12-30pm