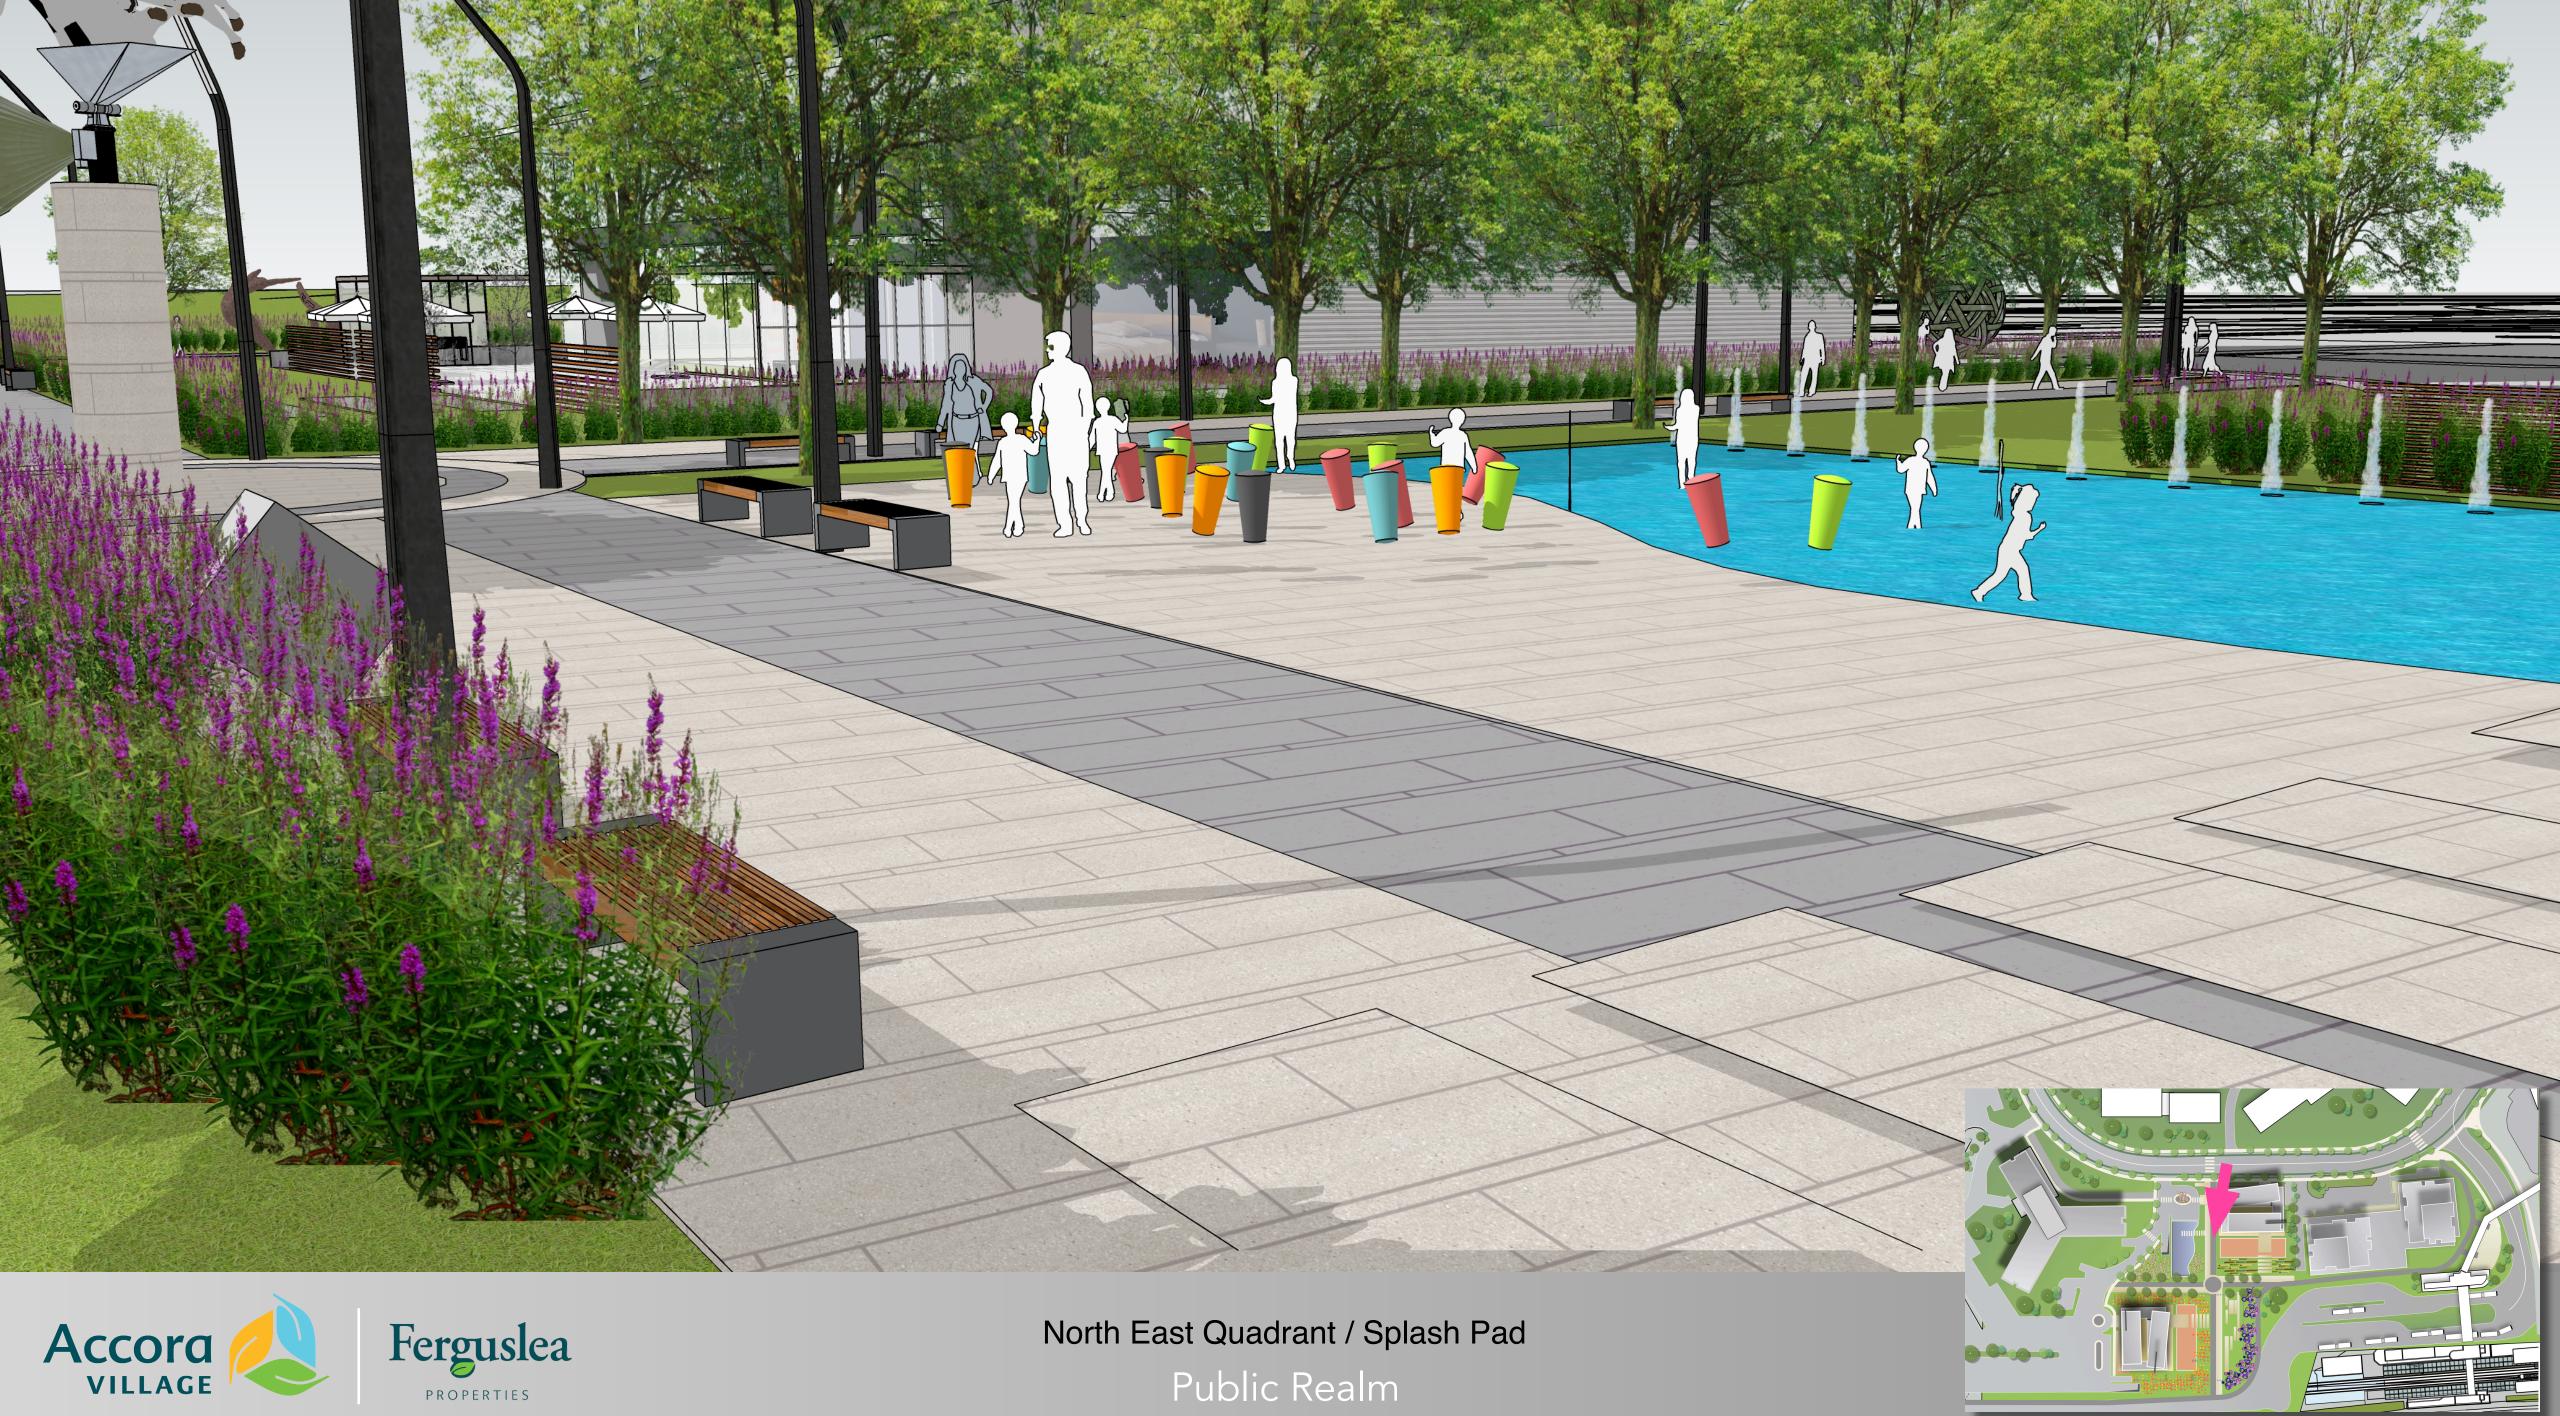

Green-Space

Public Realm Garden Precedents Urban Design

Ottawa Public Realm Garden Precedents Urban Design

From Pimisi Station's Lower Concourse

Booth @ the Water Plaza

View from the East end of the Esplanade