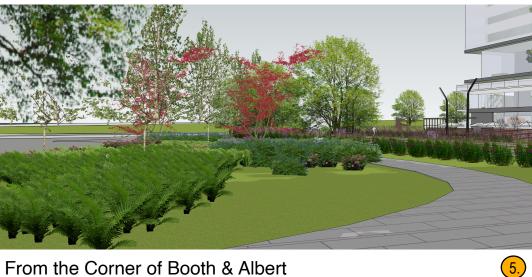

Esplanade view to the West

From the Booth Street Bridge

(1.)

9.

8.

Esplanade @ the Central Pedestrian Portal

From Across the Aqueduct

From the Corner of Booth & Albert

Esplanade @ the Central Pedestrian Portal

From Across the Aqueduct

From the Corner of Booth & Albert

Booth to the Esplanade & Pedestrian Transit Bridge

Public Realm & Massing Studies

WOODRIDGE TOWERS

7.