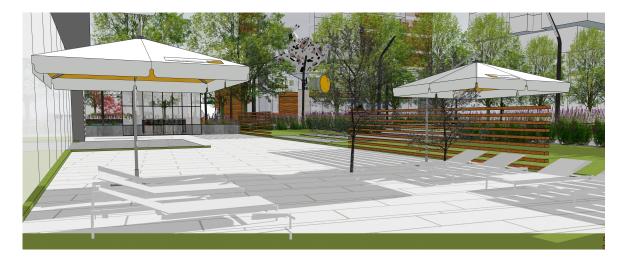

Green-Space

Public Realm Garden Precedents Urban Design

Ottawa Public Realm Garden Precedents Urban Design

From Pimisi Station's Lower Concourse

Booth @ the Water Plaza

View from the East end of the Esplanade