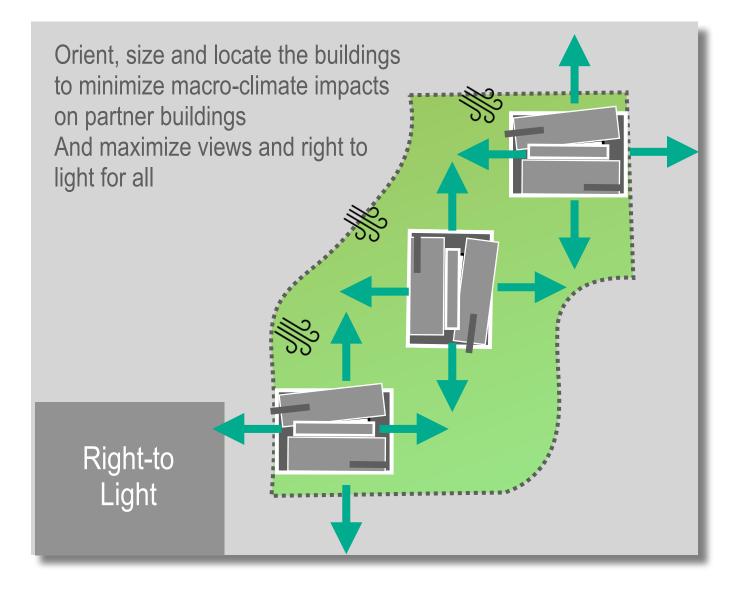

> Site Services

Parti Pris Diagrams Urban Design

Study Sun patterns through each season to reduce the impact of shadow casts and to minimize their duration. Minimize building quickly moving and narrower shadows.

Utilize sustainable design strategies by rotating the units off a central core, in order to maximize penetration of natural light deeper into units and to allow for the option of utilizing natural ventilation. Radiate