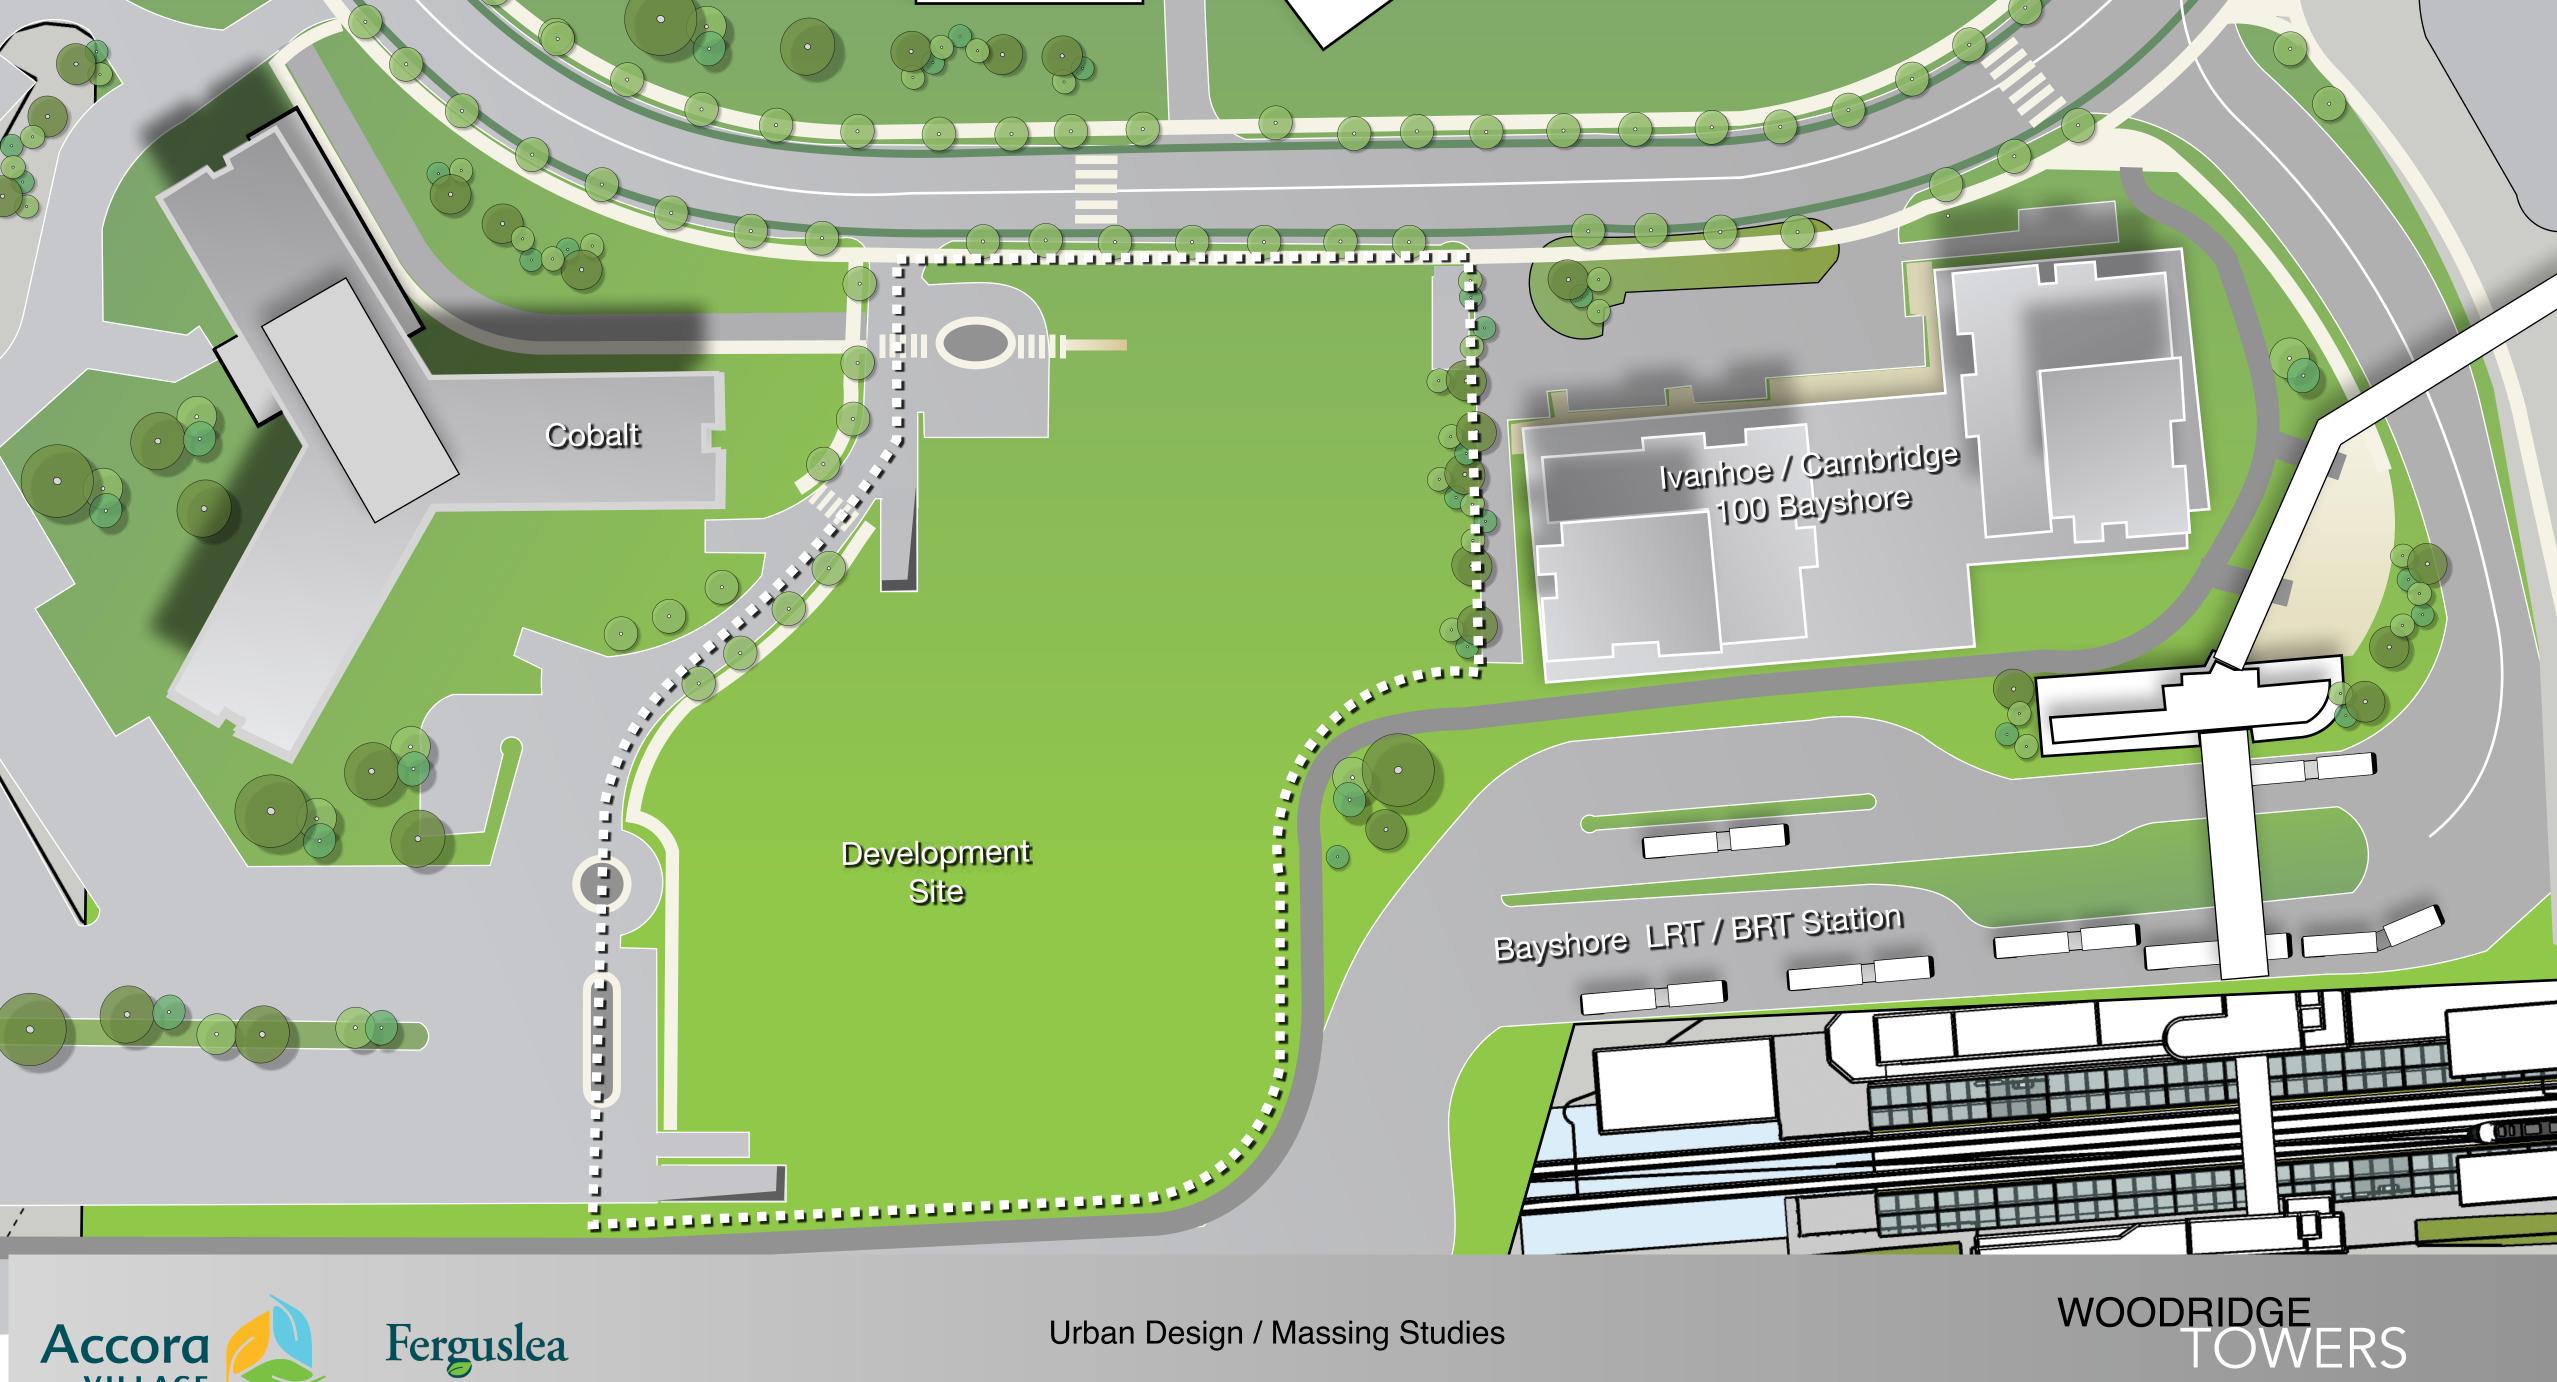

## Urban Design Context & Connectivity

West end of Crosswalk @ 92 Woodridge

Context & Connectivity

Urban Design Public Realm

Public Realm

Stitch the site into the community by creating communal Private Public Spaces offering gardens, walkways courtyards etc to Accora residents at large

Semi-Public Realm

Semi-Public Realm

bbb architects Ottawa Inc.

woodridge TOWERS

Two Tower Option

Woodridge

Urban Design / Signature Buildings

Ottawa Gateway