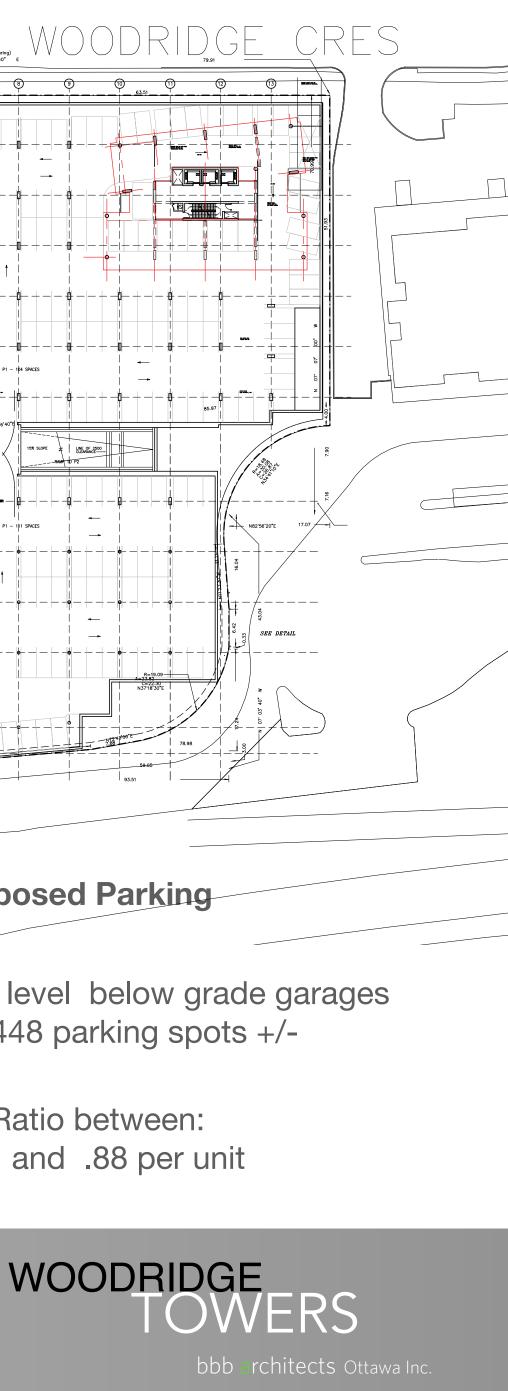

Two Linked / two level below grade garages 4 levels = 448 parking spots +/-

> Parking Ratio between: .78 per unit and .88 per unit

Site Plan

Level One Parking

Level Two Parking

Unit Configuration

Conceptual Unit Layout