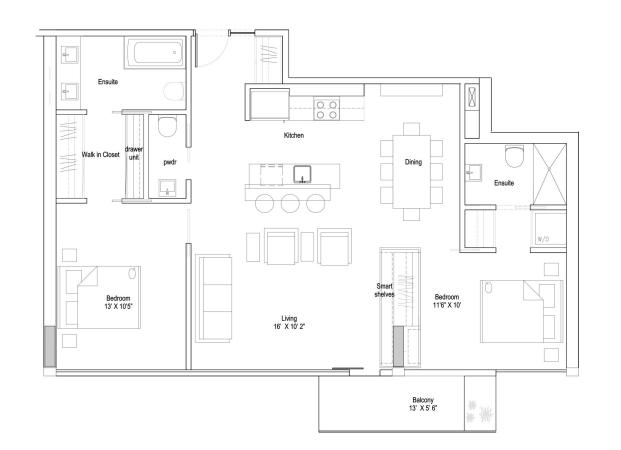

WOODRIDGE TOWERS

I Bedroom I& I/2 Bath 580 s.f.

2 Bedroom 2& 1/2 Bath 970 s.f.

2 Bedroom 2 Bath 1000 s.f.

3 Bedroom 2 Bath 1200 s.f.

## **Proposed Unit Options / Mix**

Diverse Mix of Unit Types

June 21 / 5-30am

June 21 / 7-30am

June 21 / 6-30am

June 21 / 8-30am

June 21 / 11-30am

June 21 / 12-30pm