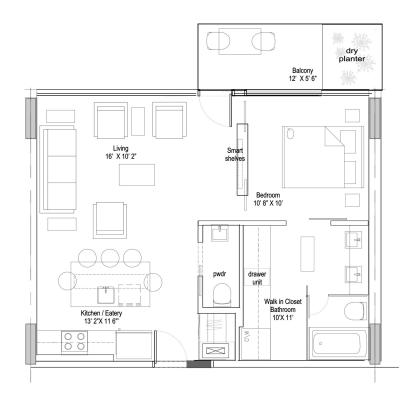

WOODRIDGE TOWERS

I Bedroom I& I/2 Bath 580 s.f.

2 Bedroom 2& 1/2 Bath 970 s.f.

2 Bedroom 2 Bath 1000 s.f.

3 Bedroom 2 Bath 1200 s.f.

## **Proposed Unit Options / Mix**

Diverse Mix of Unit Types

June 21 / 5-30am

June 21 / 7-30am

June 21 / 6-30am

June 21 / 8-30am

June 21 / 11-30am

June 21 / 12-30pm