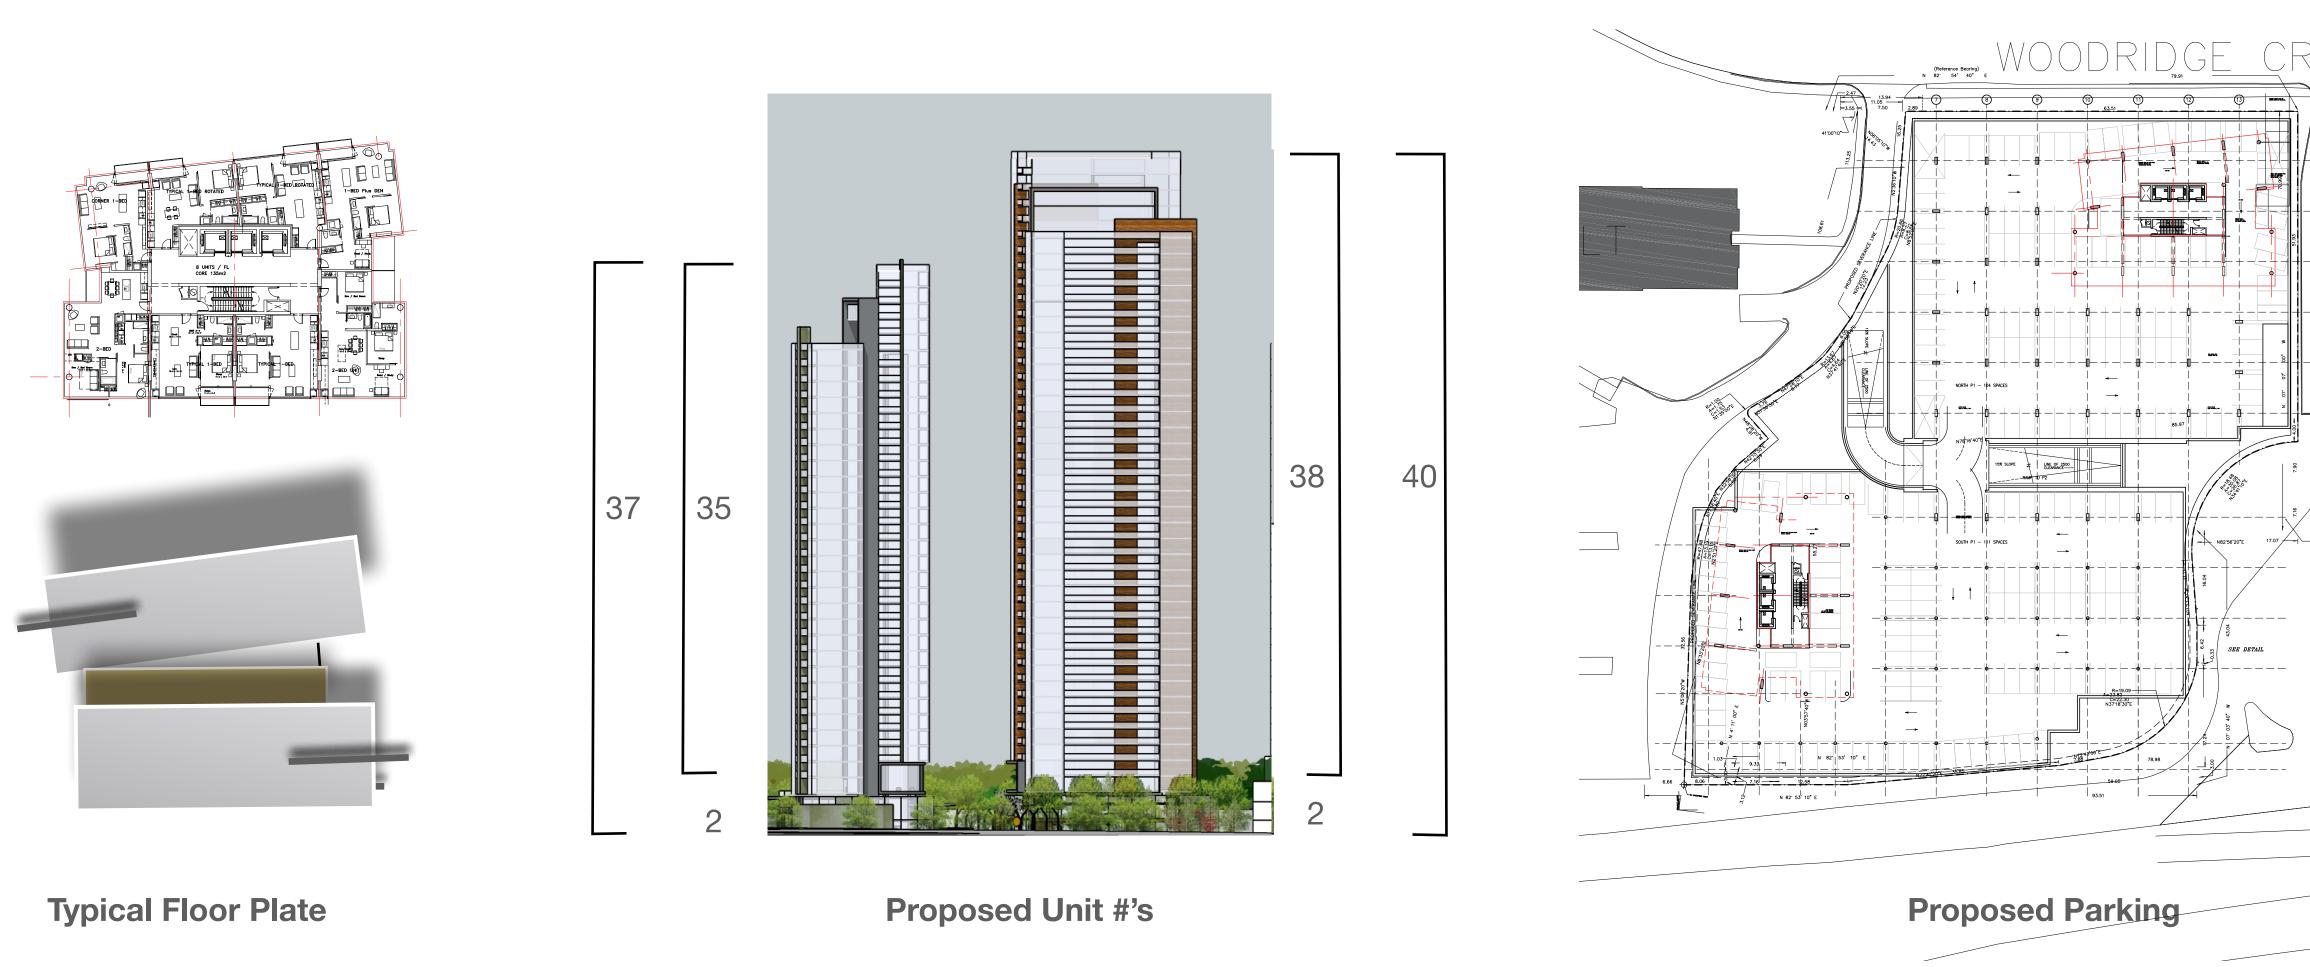

Two Tower Option

approx-789 M<sub>2</sub> / 8,500 s.f.

 $35 \text{ floors} \times 8 \text{ units} = 280 \text{ units}$ 

 $35 \text{ floors} \times 7 \text{ units} = 245 \text{ units}$ 

# \*Range 584 units / 511 units

Dependent on the mix of one, two or three bedroom units

38 floors  $\times$  8 units = 304 units 38 floors  $\times$  7 units = 266 units

**Preliminary Statistics** 

Building Height / Unit Count / Parking Capability

Two Linked / two level below grade garages 4 levels = 448 parking spots +/-

> Parking Ratio between: .78 per unit and .88 per unit

Site Plan

Level One Parking

Level Two Parking

Unit Configuration

Conceptual Unit Layout