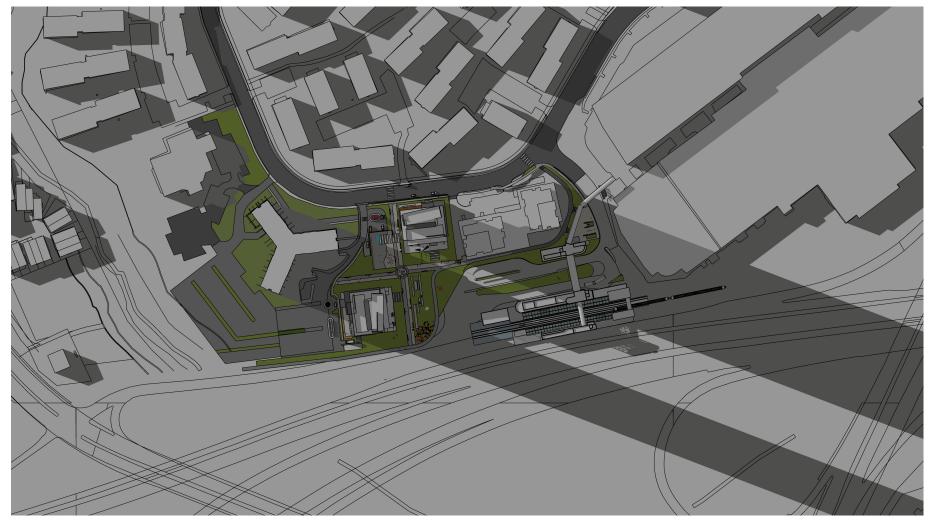

From Pimisi Station's Lower Concourse

Booth @ the Water Plaza

View from the East end of the Esplanade

Esplanade view to the West

From the Booth Street Bridge

(1.)

9.

8.

Esplanade @ the Central Pedestrian Portal

From Across the Aqueduct

From the Corner of Booth & Albert

Booth to the Esplanade & Pedestrian Transit Bridge

Public Realm & Massing Studies

WOODRIDGE TOWERS

7.