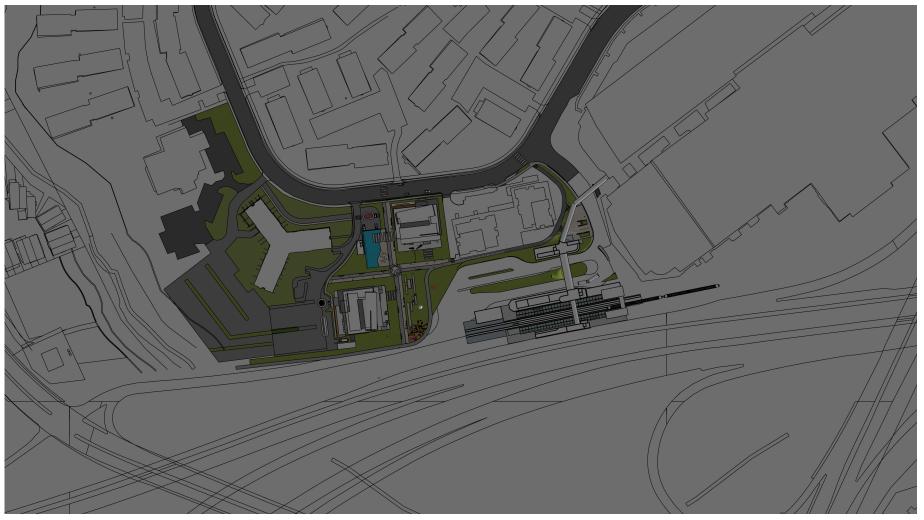

Andrew Haydon Pa

**Bayshore** Park

nameni

Site Context & Comparison to I+C site TOWER STUDIES

417

From Pimisi Station's Lower Concourse

Booth @ the Water Plaza

View from the East end of the Esplanade

Esplanade view to the West

From the Booth Street Bridge

(1.)

9.

8.

Esplanade @ the Central Pedestrian Portal

From Across the Aqueduct

From the Corner of Booth & Albert

Booth to the Esplanade & Pedestrian Transit Bridge

Public Realm & Massing Studies

WOODRIDGE TOWERS

7.

Foot Print Comparison to I+C & Cobalt

789 M<sub>2</sub> 8,500 s.f.

975 M<sub>2</sub> 10,500 s.f.

Proposed WOODRIDGE Towers