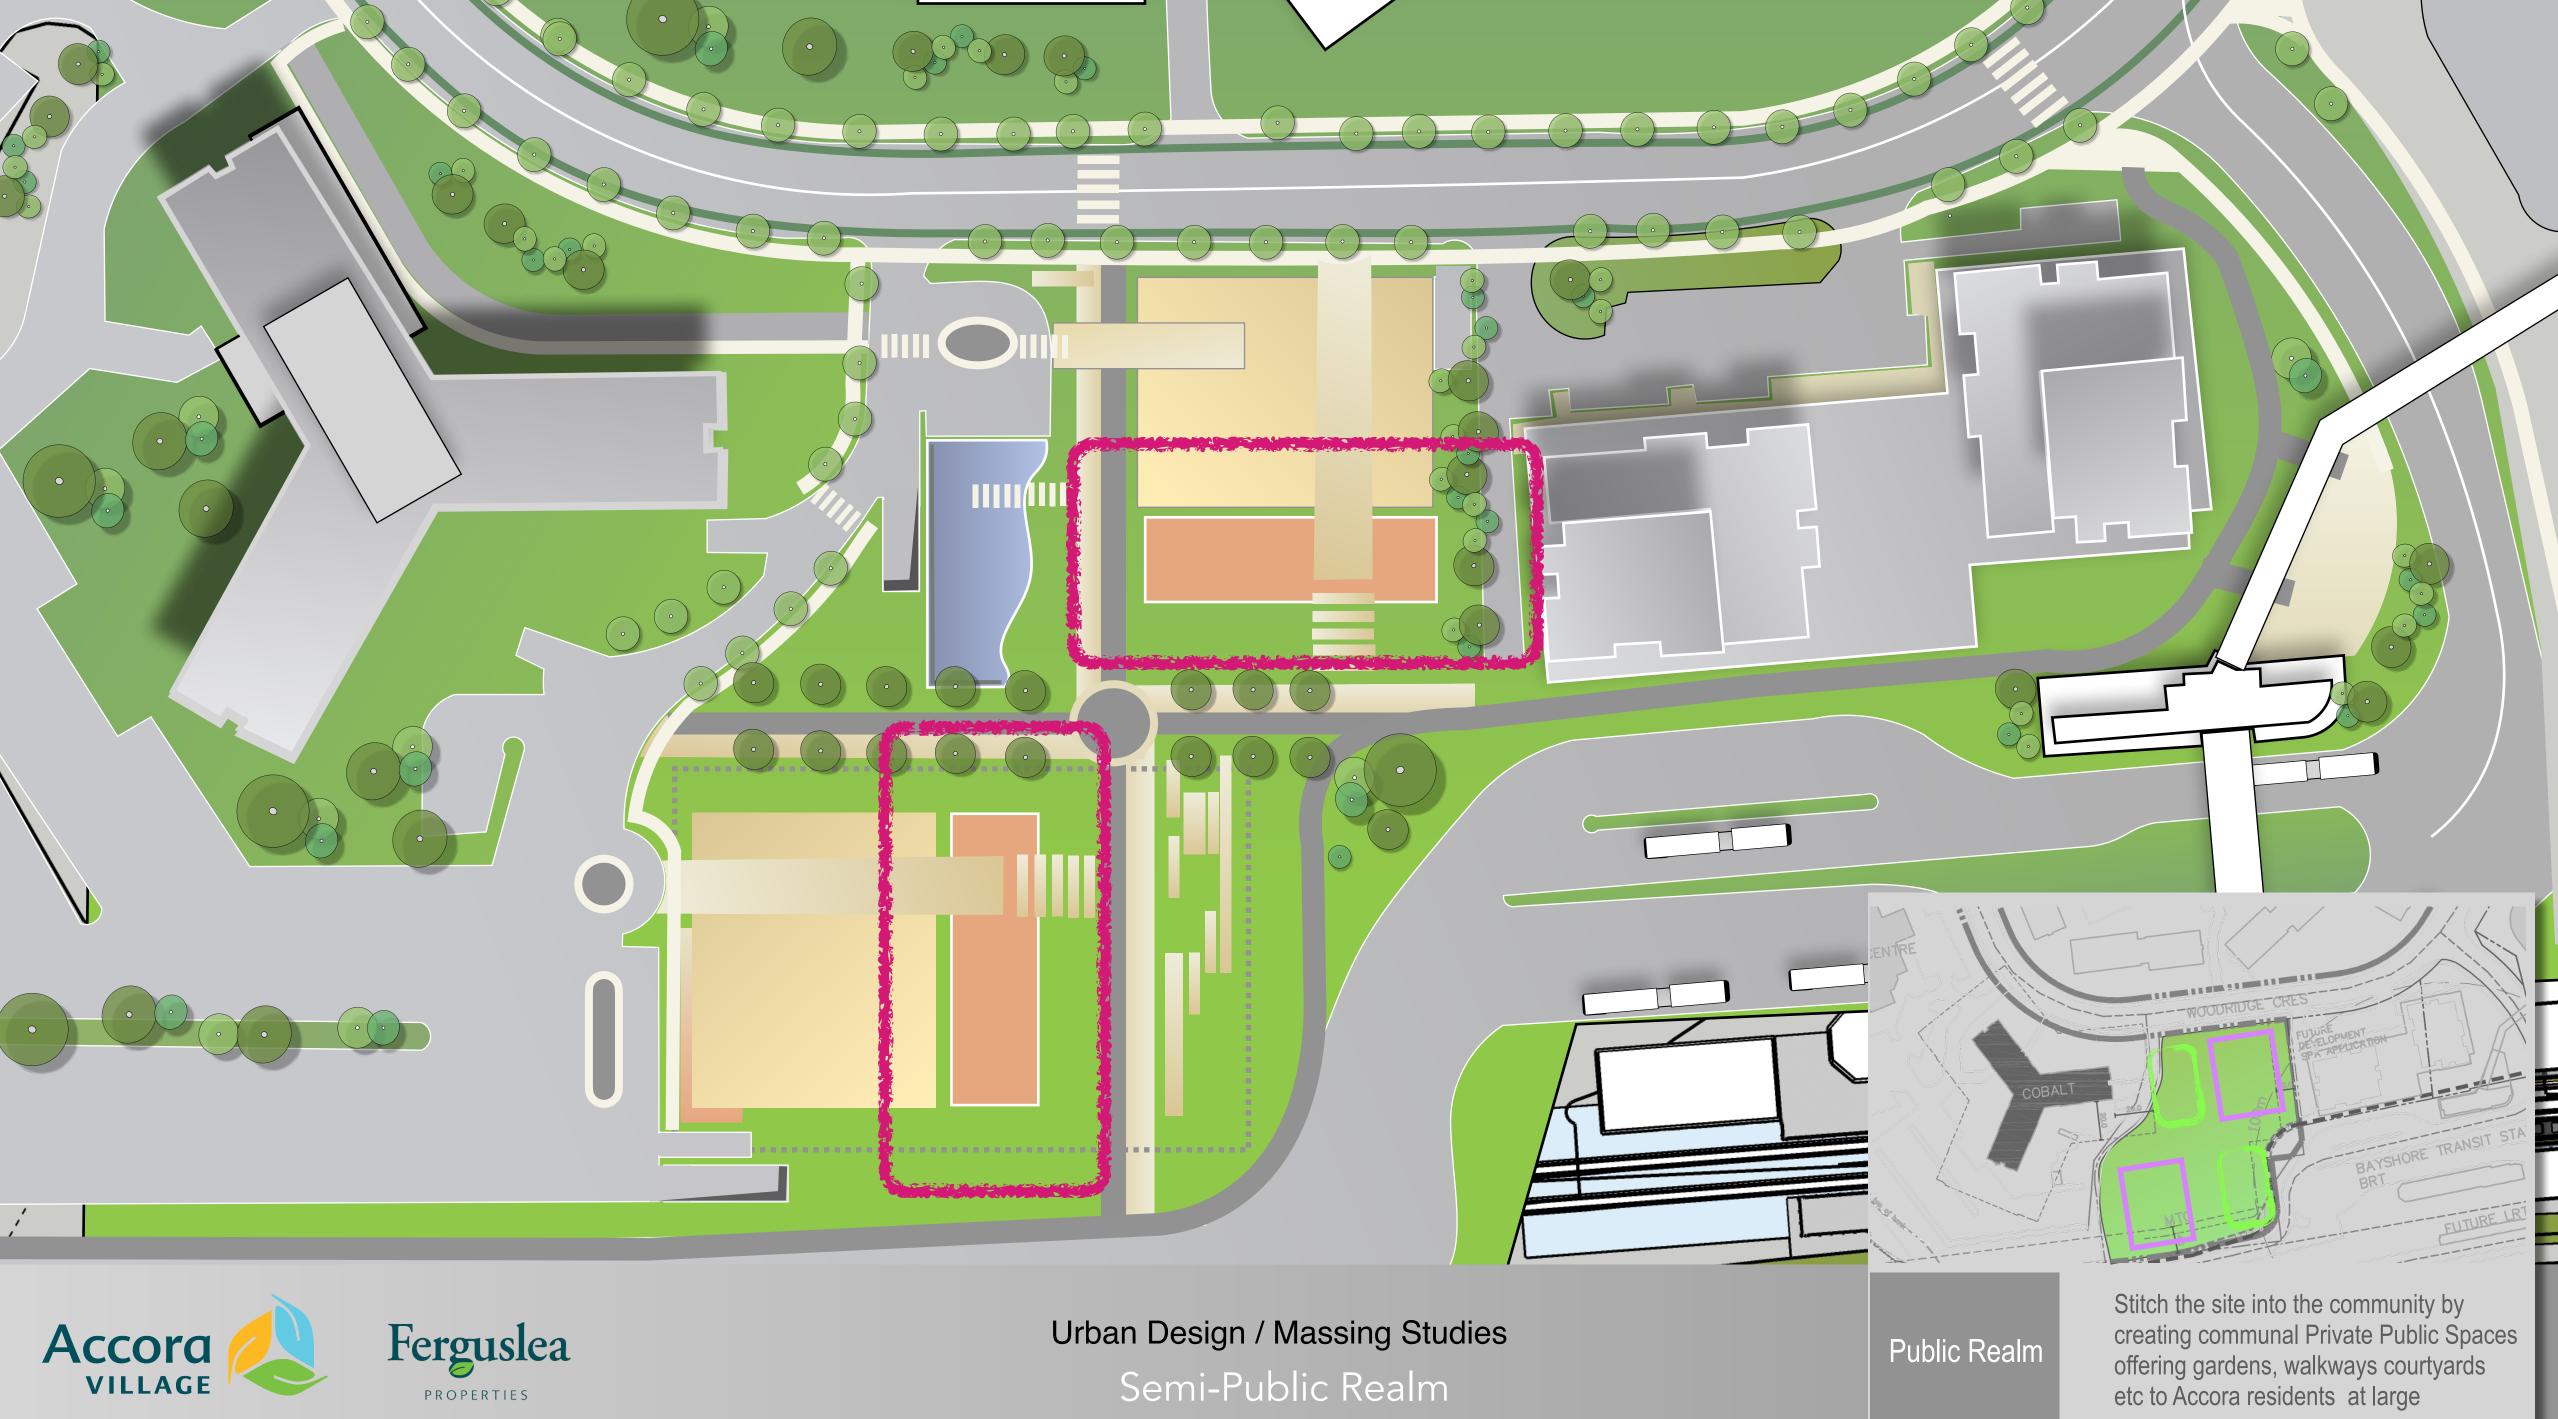

## Urban Design Context & Connectivity

West end of Crosswalk @ 92 Woodridge

Context & Connectivity

Urban Design Public Realm

Public Realm

Stitch the site into the community by creating communal Private Public Spaces offering gardens, walkways courtyards etc to Accora residents at large

Semi-Public Realm

Semi-Public Realm

bbb architects Ottawa Inc.

woodridge TOWERS

Two Tower Option

Woodridge

Urban Design / Signature Buildings

Ottawa Gateway