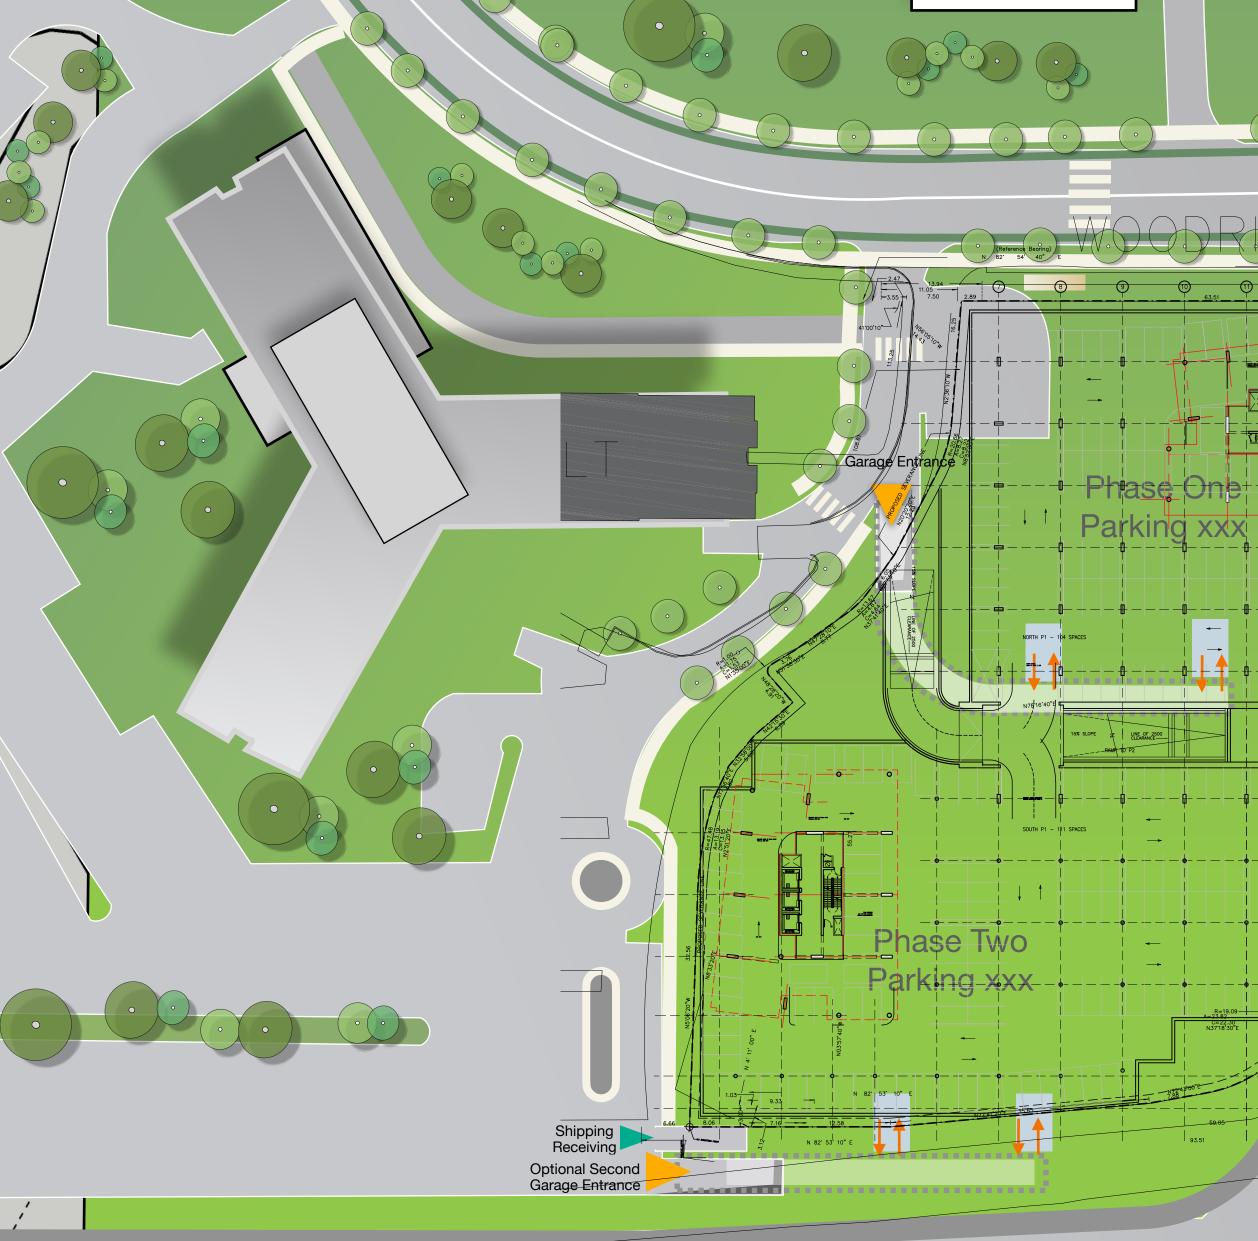

Two Linked / two level below grade garages 4 levels = 448 parking spots +/-

> Parking Ratio between: .78 per unit and .88 per unit

Site Plan

Level One Parking

Level Two Parking

Unit Configuration

Conceptual Unit Layout

March / Sept. 21 / 2-30pm

March / Sept. 21 / 3-30am

March / Sept. 21 / 5-30pm

March / Sept. 21 / 4-30pm

March / Sept. 21 / 6-30pm

Urban Design FIRST

Provide simple and intuitive access to parking and building loading and services. Locate In a manner that is unobtrusive and away from pedestrian walks and amenity spaces.