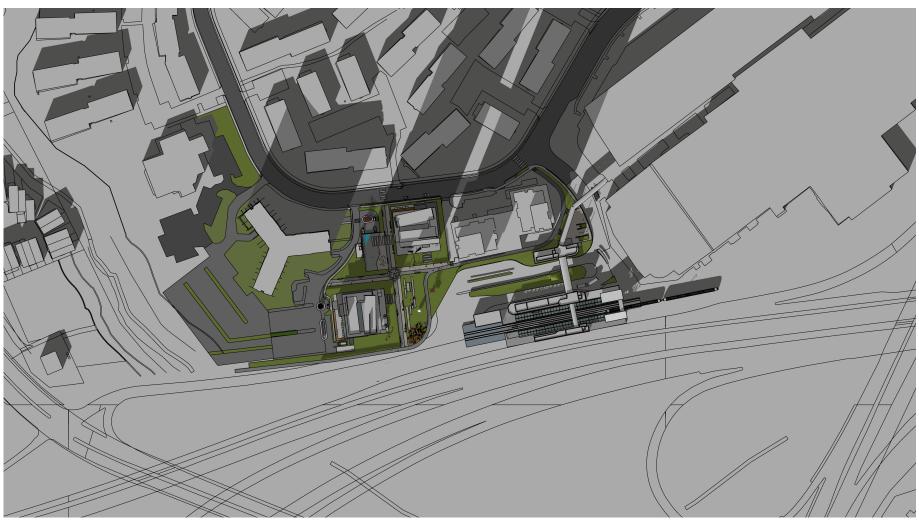

From Pimisi Station's Lower Concourse

Booth @ the Water Plaza

View from the East end of the Esplanade

Esplanade view to the West

From the Booth Street Bridge

(1.)

9.

8.

Esplanade @ the Central Pedestrian Portal

From Across the Aqueduct

From the Corner of Booth & Albert

Booth to the Esplanade & Pedestrian Transit Bridge

Public Realm & Massing Studies

WOODRIDGE TOWERS

7.