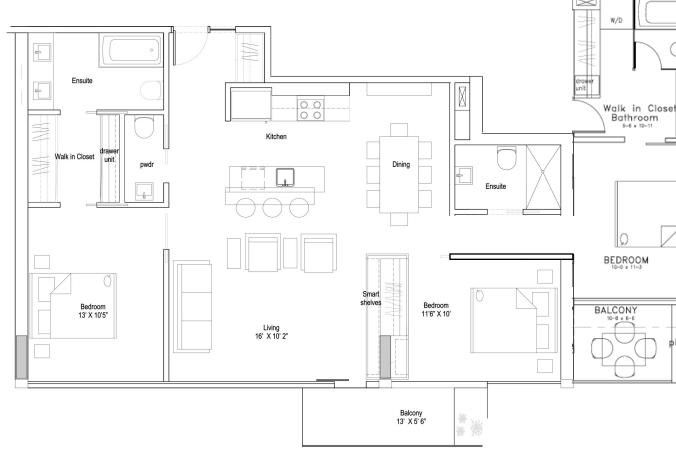

WOODRIDGE TOWERS

I Bedroom I& I/2 Bath 580 s.f.

2 Bedroom 2& 1/2 Bath 970 s.f.

2 Bedroom 2 Bath 1000 s.f.

3 Bedroom 2 Bath 1200 s.f.

## **Proposed Unit Options / Mix**

Diverse Mix of Unit Types

June 21 / 5-30am

June 21 / 7-30am

June 21 / 6-30am

June 21 / 8-30am

June 21 / 11-30am

June 21 / 12-30pm