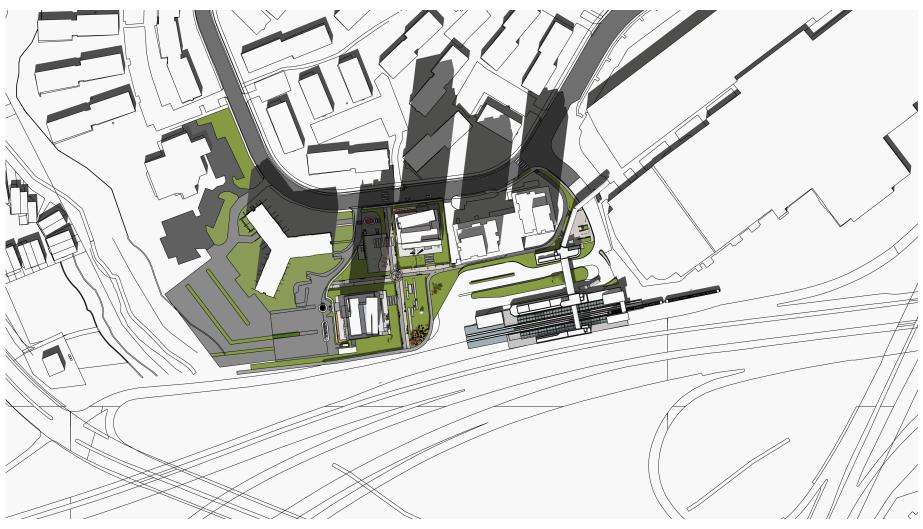

Semi-Public Realm

Semi-Public Realm

bbb architects Ottawa Inc.

woodridge TOWERS

Two Tower Option

Woodridge

Urban Design / Signature Buildings

Ottawa Gateway

From Pimisi Station's Lower Concourse

Booth @ the Water Plaza

View from the East end of the Esplanade

Esplanade view to the West

From the Booth Street Bridge

(1.)

9.

8.

Esplanade @ the Central Pedestrian Portal

From Across the Aqueduct

From the Corner of Booth & Albert

Booth to the Esplanade & Pedestrian Transit Bridge

Public Realm & Massing Studies

WOODRIDGE TOWERS

7.