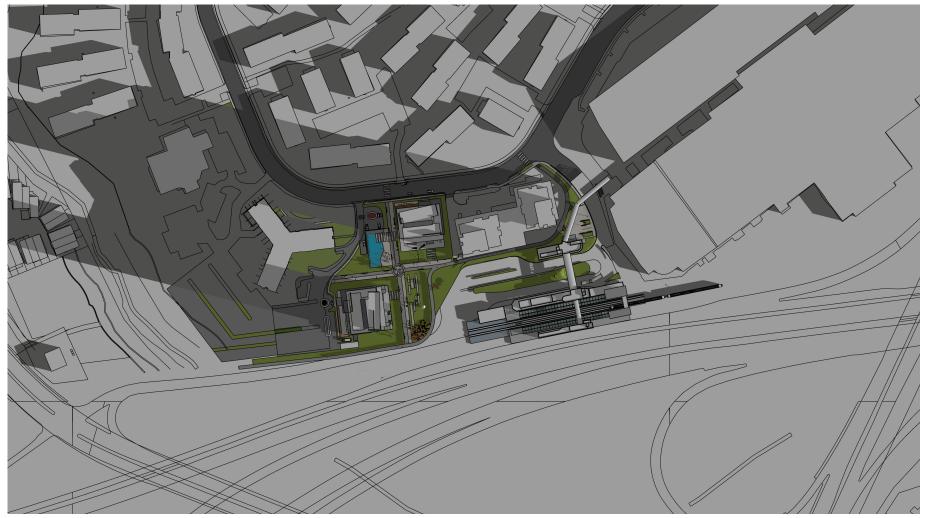

From Pimisi Station's Lower Concourse

Booth @ the Water Plaza

View from the East end of the Esplanade

Esplanade view to the West

From the Booth Street Bridge

(1.)

9.

8.

Esplanade @ the Central Pedestrian Portal

From Across the Aqueduct

From the Corner of Booth & Albert

Booth to the Esplanade & Pedestrian Transit Bridge

Public Realm & Massing Studies

WOODRIDGE TOWERS

7.