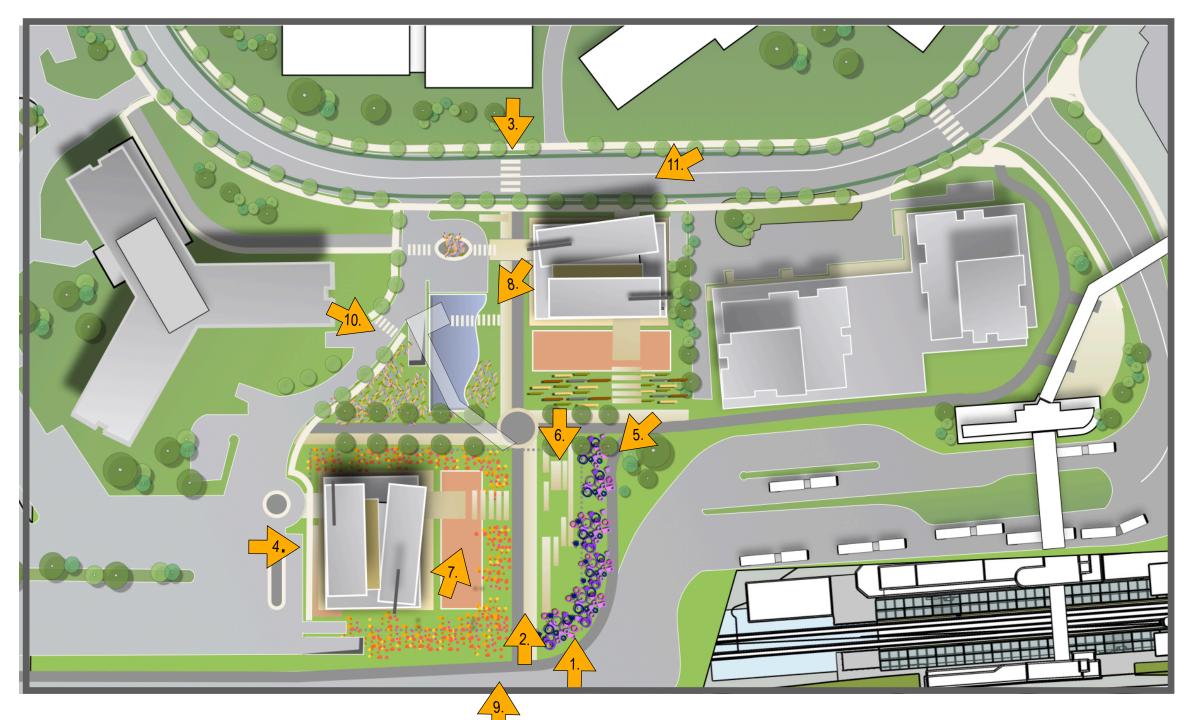

Esplanade view to the West

From the Booth Street Bridge

(1.)

9.

8.

Esplanade @ the Central Pedestrian Portal

From Across the Aqueduct

From the Corner of Booth & Albert

Esplanade @ the Central Pedestrian Portal

From Across the Aqueduct

From the Corner of Booth & Albert

Booth to the Esplanade & Pedestrian Transit Bridge

Public Realm & Massing Studies

WOODRIDGE TOWERS

7.