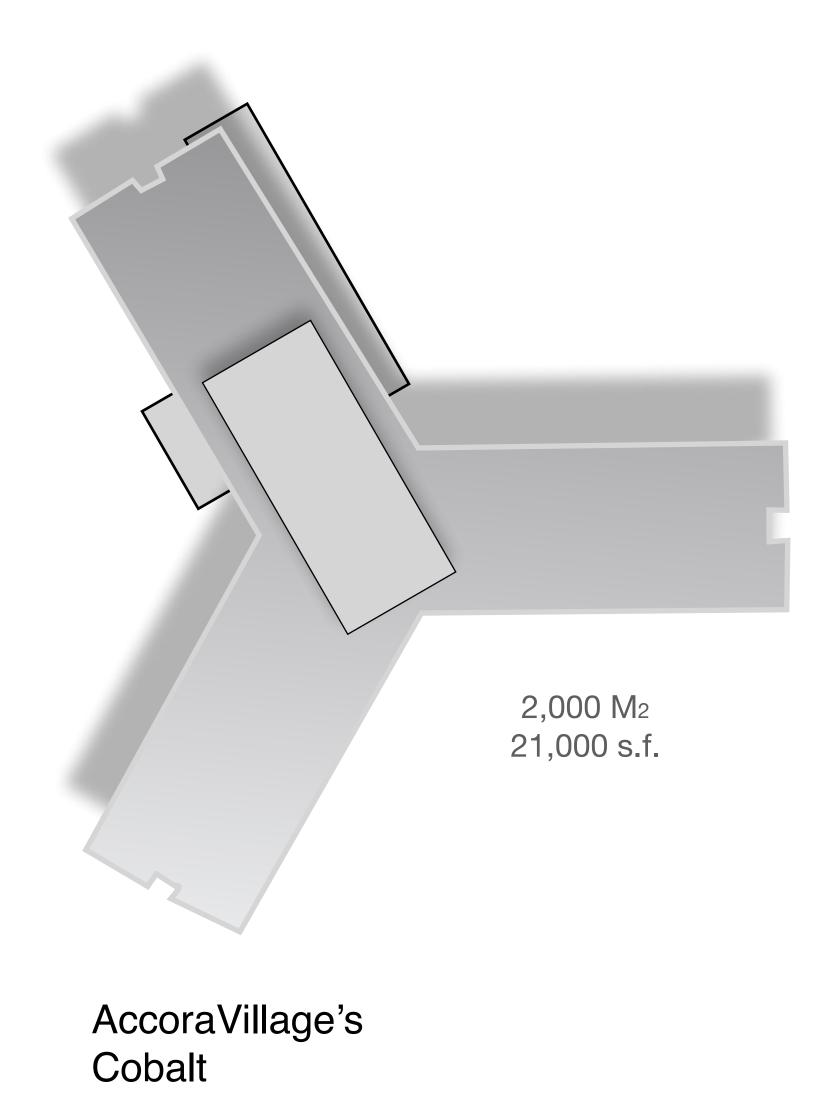

Booth to the Esplanade & Pedestrian Transit Bridge

Public Realm & Massing Studies

WOODRIDGE TOWERS

7.

Foot Print Comparison to I+C & Cobalt

789 M<sub>2</sub> 8,500 s.f.

975 M<sub>2</sub> 10,500 s.f.

Proposed WOODRIDGE Towers

Two Tower Option

approx-789 M<sub>2</sub> / 8,500 s.f.

 $35 \text{ floors} \times 8 \text{ units} = 280 \text{ units}$ 

 $35 \text{ floors} \times 7 \text{ units} = 245 \text{ units}$ 