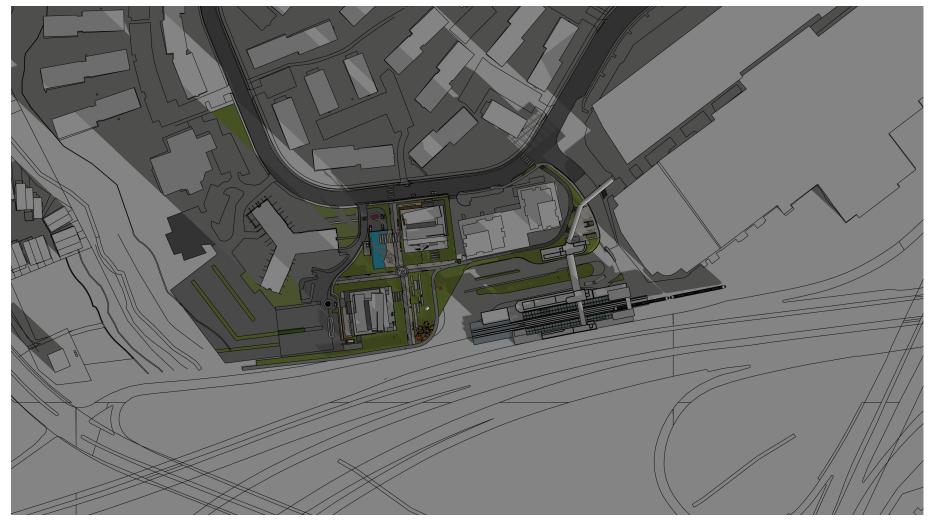

From Pimisi Station's Lower Concourse

Booth @ the Water Plaza

View from the East end of the Esplanade

Esplanade view to the West

From the Booth Street Bridge

(1.)

9.

8.

Esplanade @ the Central Pedestrian Portal

From Across the Aqueduct

From the Corner of Booth & Albert

Booth to the Esplanade & Pedestrian Transit Bridge

Public Realm & Massing Studies

WOODRIDGE TOWERS

7.