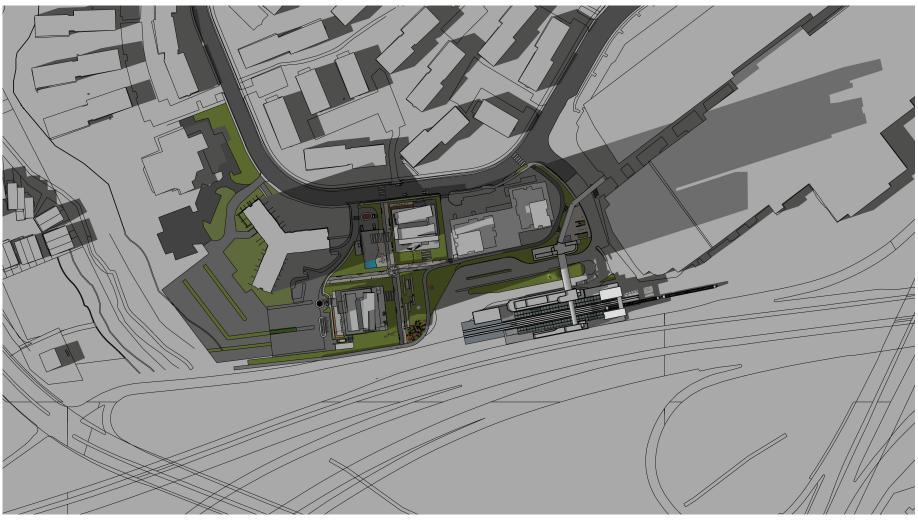

From Pimisi Station's Lower Concourse

Booth @ the Water Plaza

View from the East end of the Esplanade

Esplanade view to the West

From the Booth Street Bridge

(1.)

9.

8.

Esplanade @ the Central Pedestrian Portal

From Across the Aqueduct

From the Corner of Booth & Albert

Booth to the Esplanade & Pedestrian Transit Bridge

Public Realm & Massing Studies

WOODRIDGE TOWERS

7.