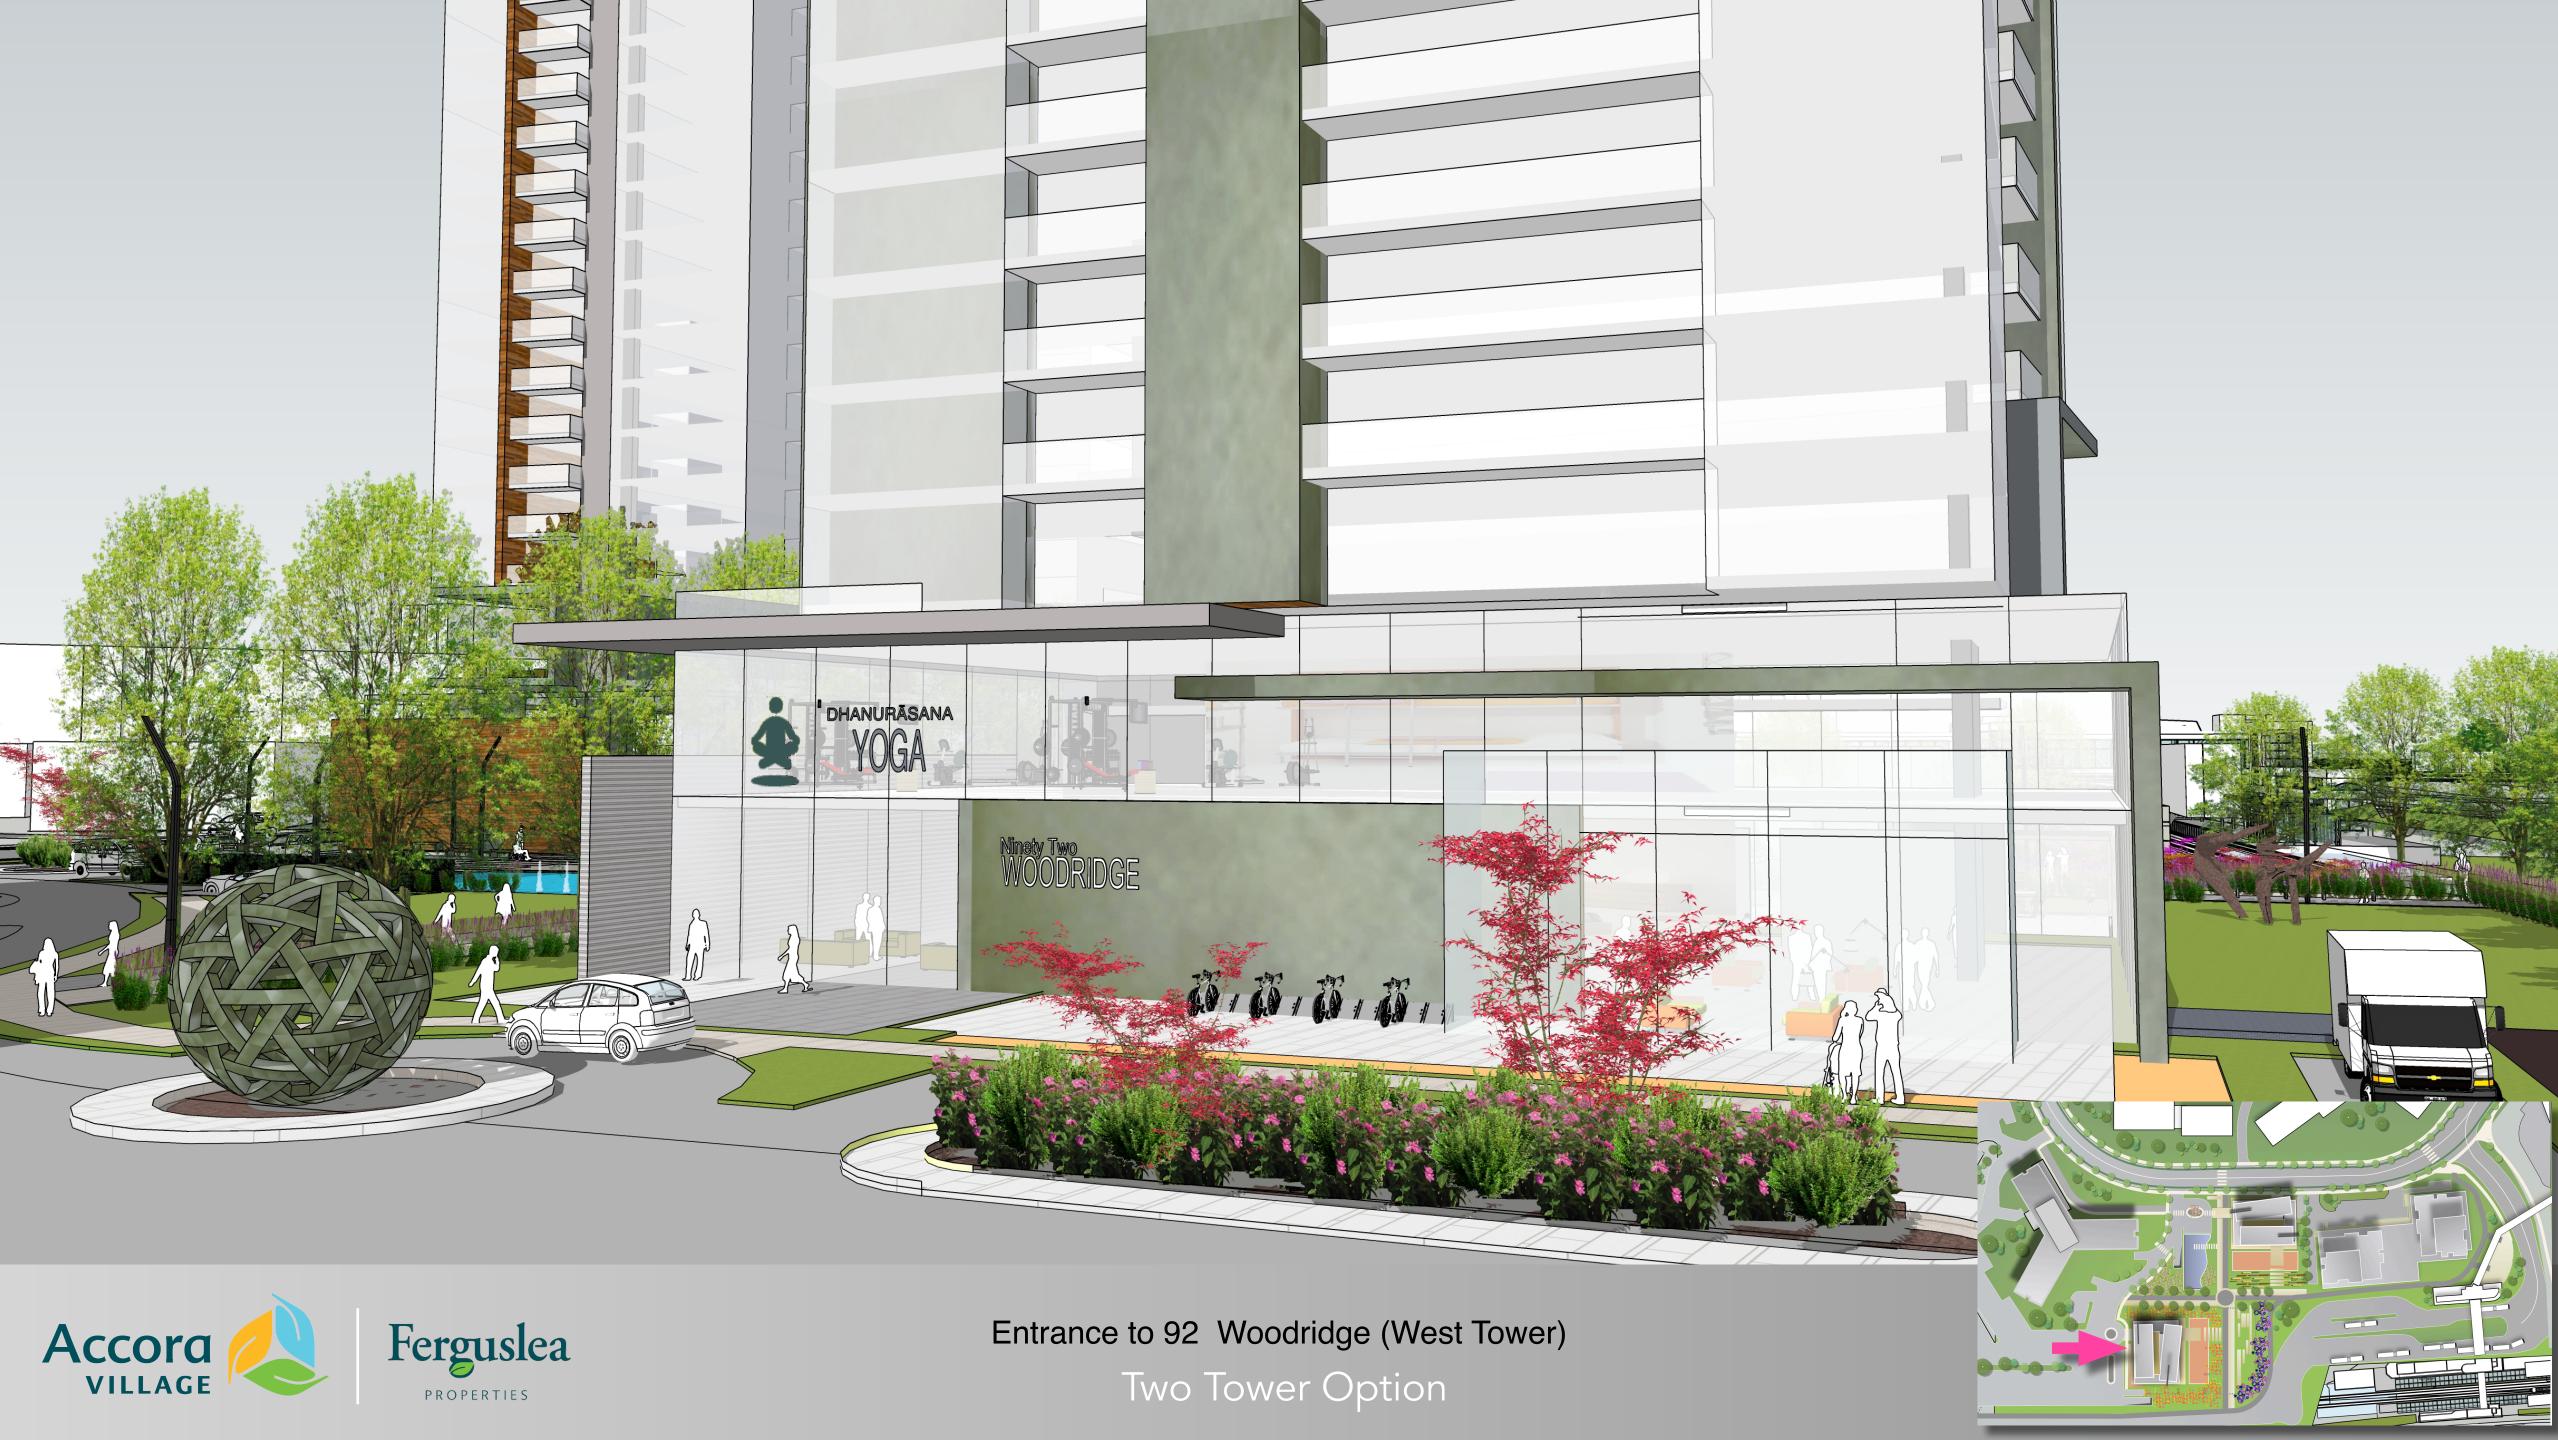

Booth to the Esplanade & Pedestrian Transit Bridge

Public Realm & Massing Studies

WOODRIDGE TOWERS

7.

Foot Print Comparison to I+C & Cobalt

789 M<sub>2</sub> 8,500 s.f.

975 M<sub>2</sub> 10,500 s.f.

Proposed WOODRIDGE Towers

Two Tower Option

approx-789 M<sub>2</sub> / 8,500 s.f.

 $35 \text{ floors} \times 8 \text{ units} = 280 \text{ units}$ 

 $35 \text{ floors} \times 7 \text{ units} = 245 \text{ units}$ 