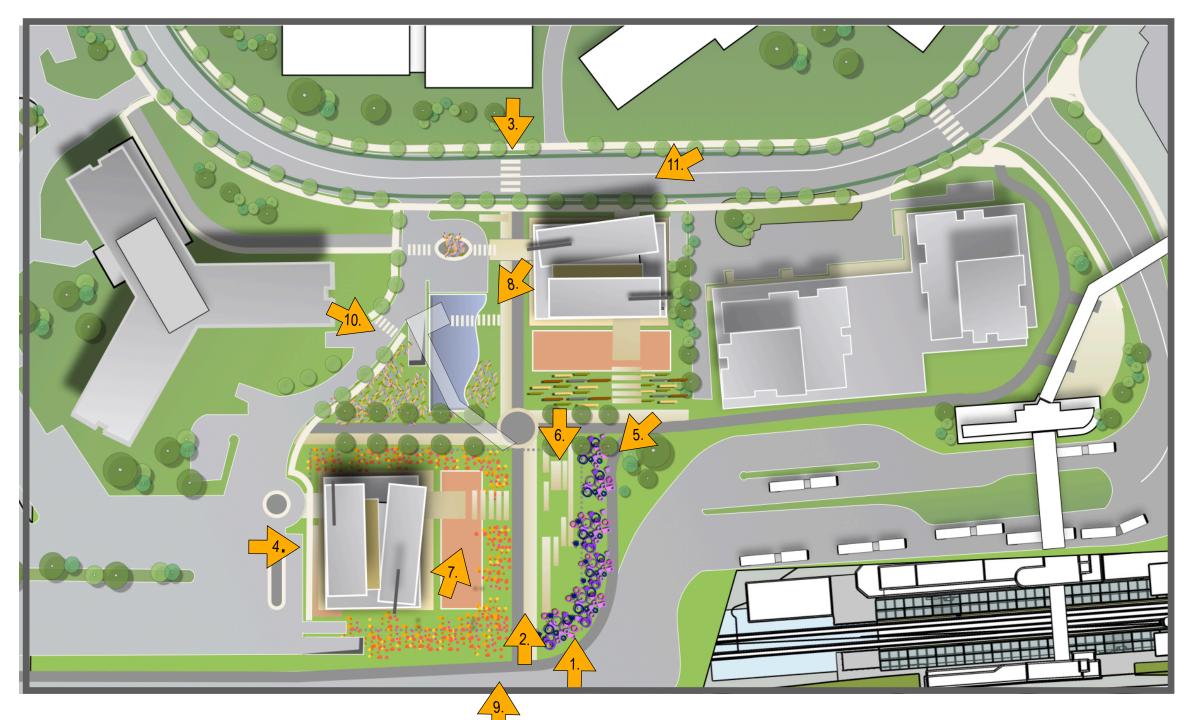

Andrew Haydon Pa

**Bayshore** Park

nameni

Site Context & Comparison to I+C site TOWER STUDIES

417

From Pimisi Station's Lower Concourse

Booth @ the Water Plaza

View from the East end of the Esplanade

Esplanade view to the West

From the Booth Street Bridge

(1.)

9.

8.

Esplanade @ the Central Pedestrian Portal

From Across the Aqueduct

From the Corner of Booth & Albert

Booth to the Esplanade & Pedestrian Transit Bridge

Public Realm & Massing Studies

WOODRIDGE TOWERS

7.

Foot Print Comparison to I+C & Cobalt

789 M<sub>2</sub> 8,500 s.f.

975 M<sub>2</sub> 10,500 s.f.

Proposed WOODRIDGE Towers