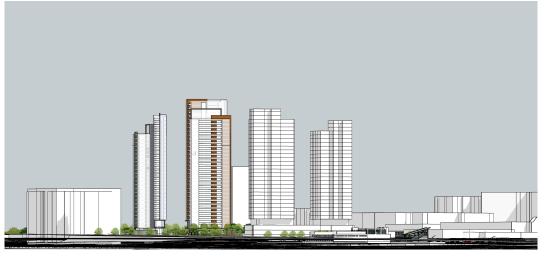

Andrew Haydon Pa

**Bayshore** Park

nameni

Site Context & Comparison to I+C site TOWER STUDIES

417

From Pimisi Station's Lower Concourse

Booth @ the Water Plaza

View from the East end of the Esplanade

Esplanade view to the West

From the Booth Street Bridge

(1.)

9.

8.

Esplanade @ the Central Pedestrian Portal

From Across the Aqueduct

From the Corner of Booth & Albert

Booth to the Esplanade & Pedestrian Transit Bridge

Public Realm & Massing Studies

WOODRIDGE TOWERS

7.

Foot Print Comparison to I+C & Cobalt

789 M<sub>2</sub> 8,500 s.f.

975 M<sub>2</sub> 10,500 s.f.

Proposed WOODRIDGE Towers