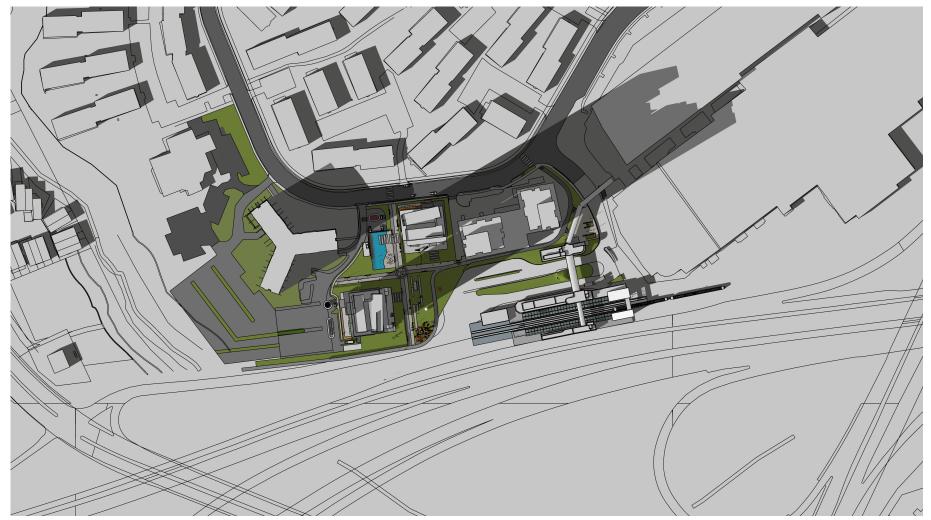

Andrew Haydon Pa

**Bayshore** Park

nameni

Site Context & Comparison to I+C site TOWER STUDIES

417

From Pimisi Station's Lower Concourse

Booth @ the Water Plaza

View from the East end of the Esplanade

Esplanade view to the West

From the Booth Street Bridge

(1.)

9.

8.

Esplanade @ the Central Pedestrian Portal

From Across the Aqueduct

From the Corner of Booth & Albert

Booth to the Esplanade & Pedestrian Transit Bridge

Public Realm & Massing Studies

WOODRIDGE TOWERS

7.

Foot Print Comparison to I+C & Cobalt

789 M<sub>2</sub> 8,500 s.f.

975 M<sub>2</sub> 10,500 s.f.

Proposed WOODRIDGE Towers