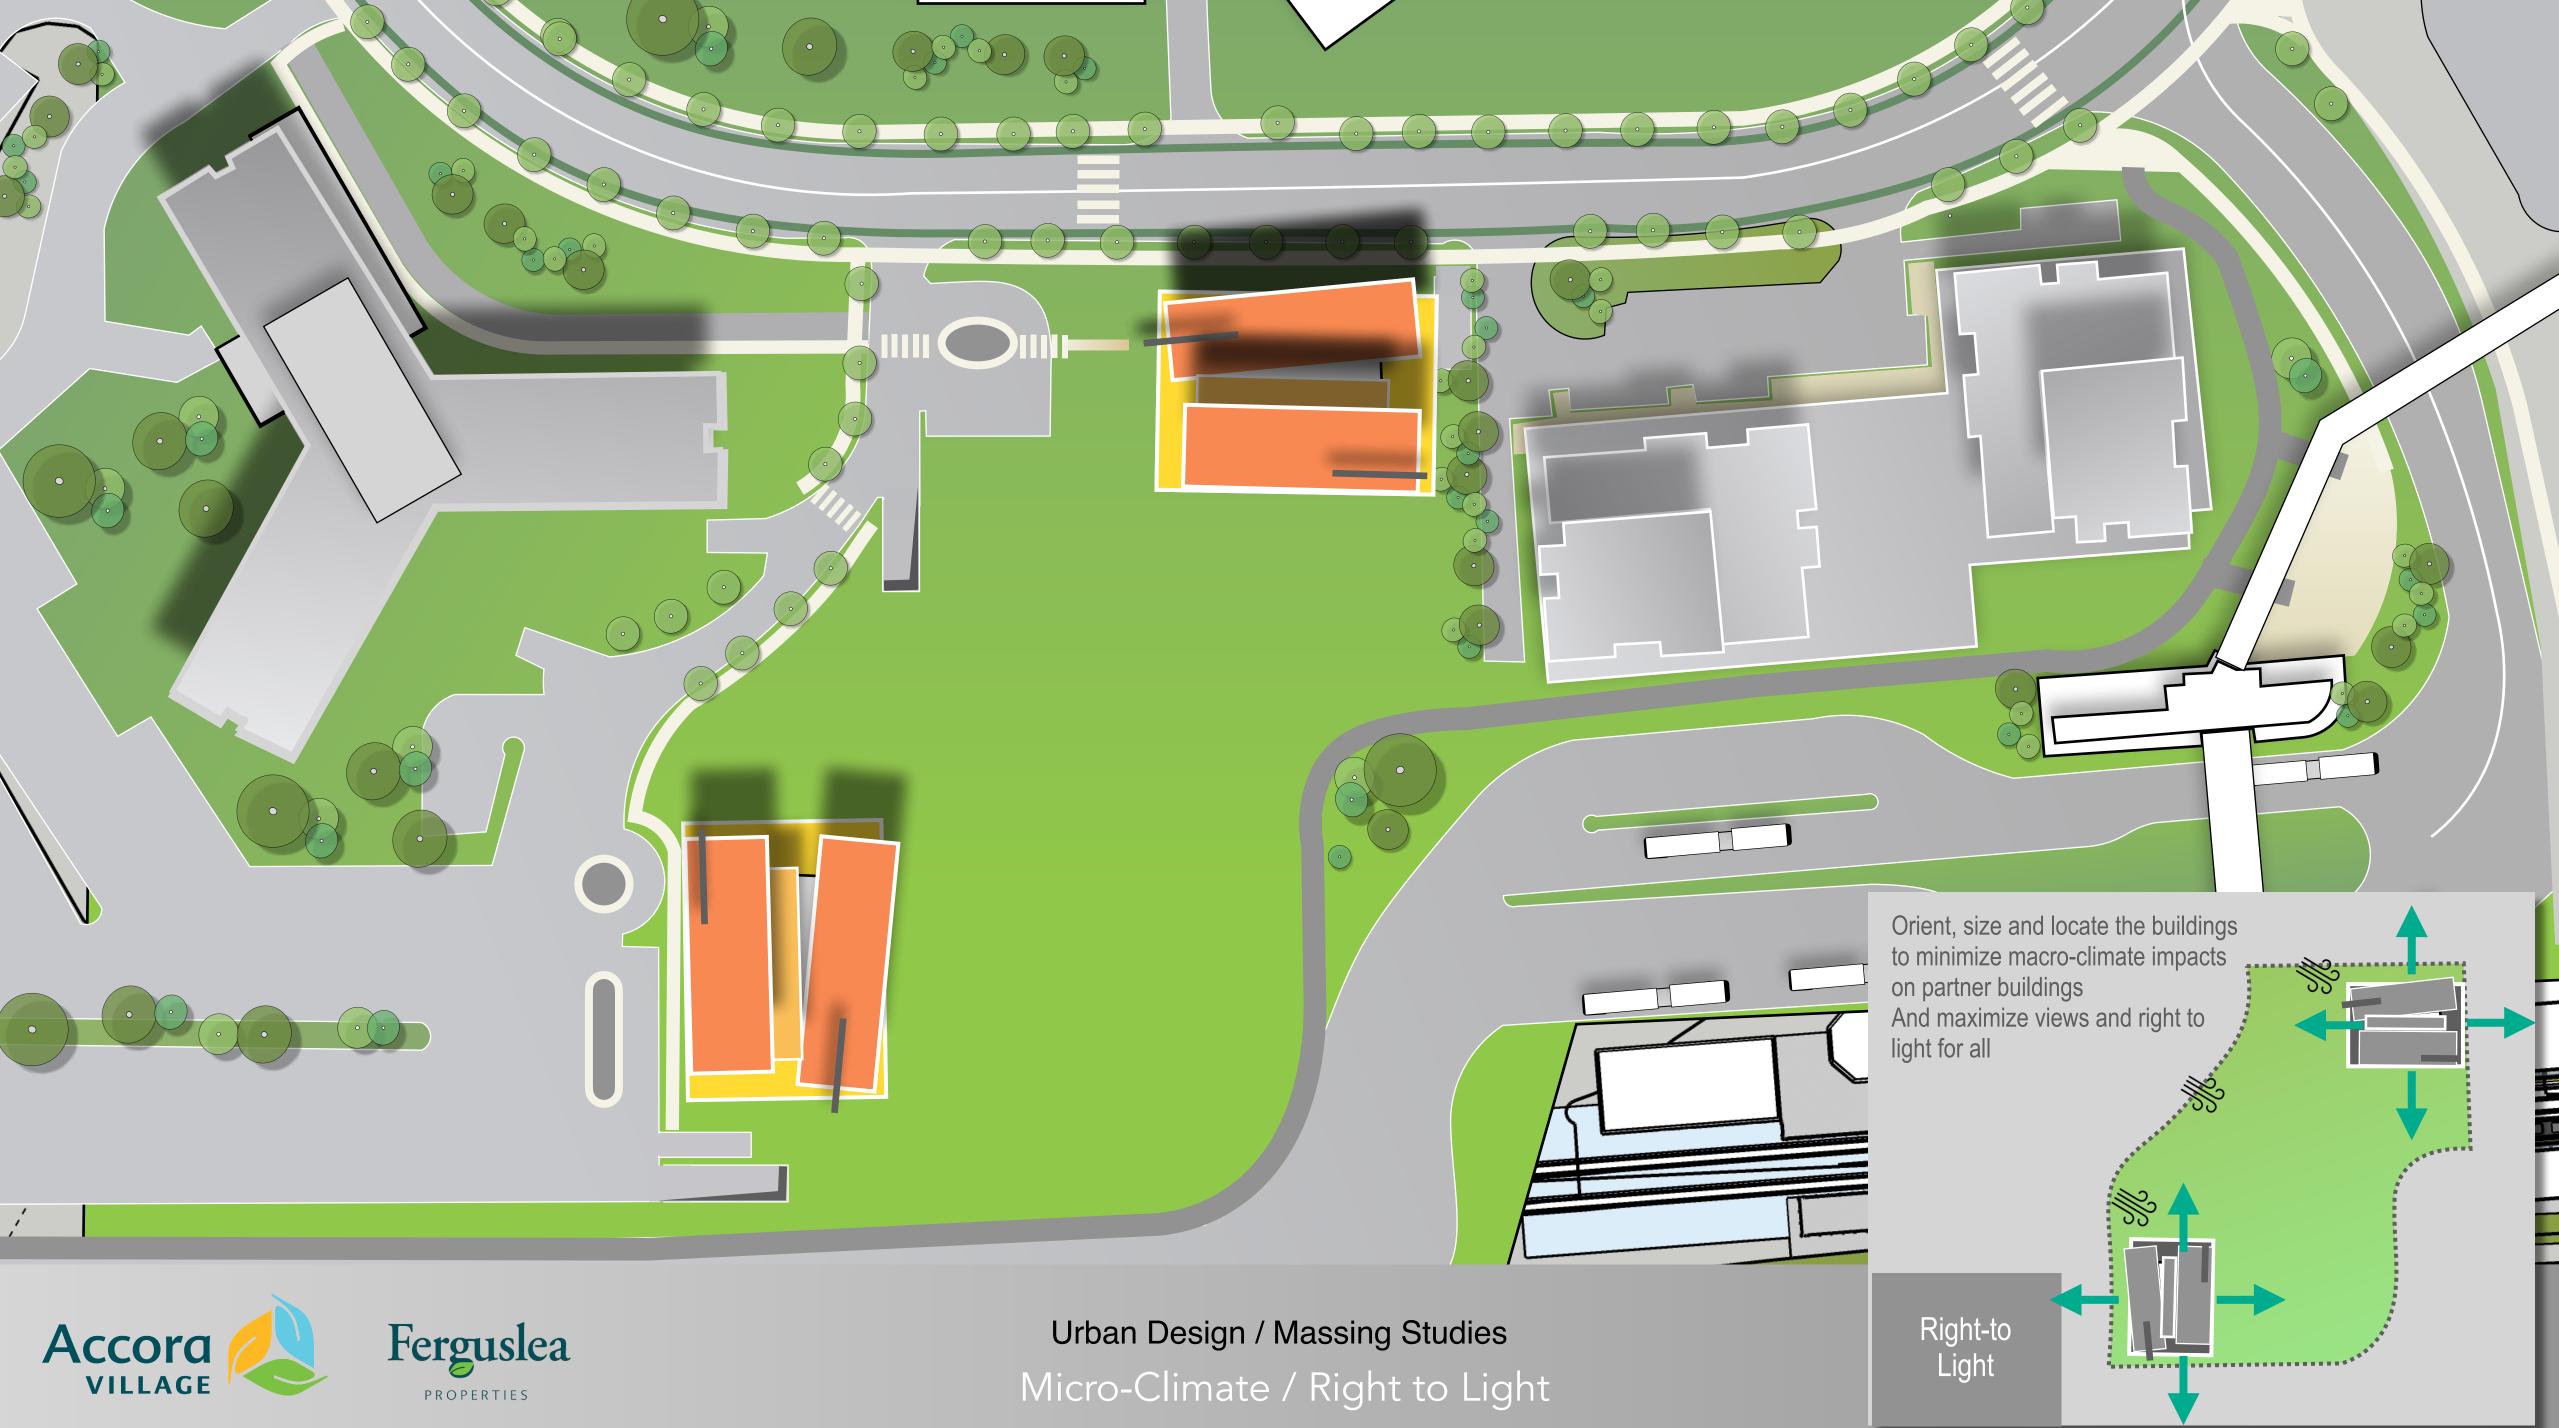

> Site Services

Parti Pris Diagrams Urban Design

Study Sun patterns through each season to reduce the impact of shadow casts and to minimize their duration. Minimize building quickly moving and narrower shadows.

Utilize sustainable design strategies by rotating the units off a central core, in order to maximize penetration of natural light deeper into units and to allow for the option of utilizing natural ventilation. Radiate