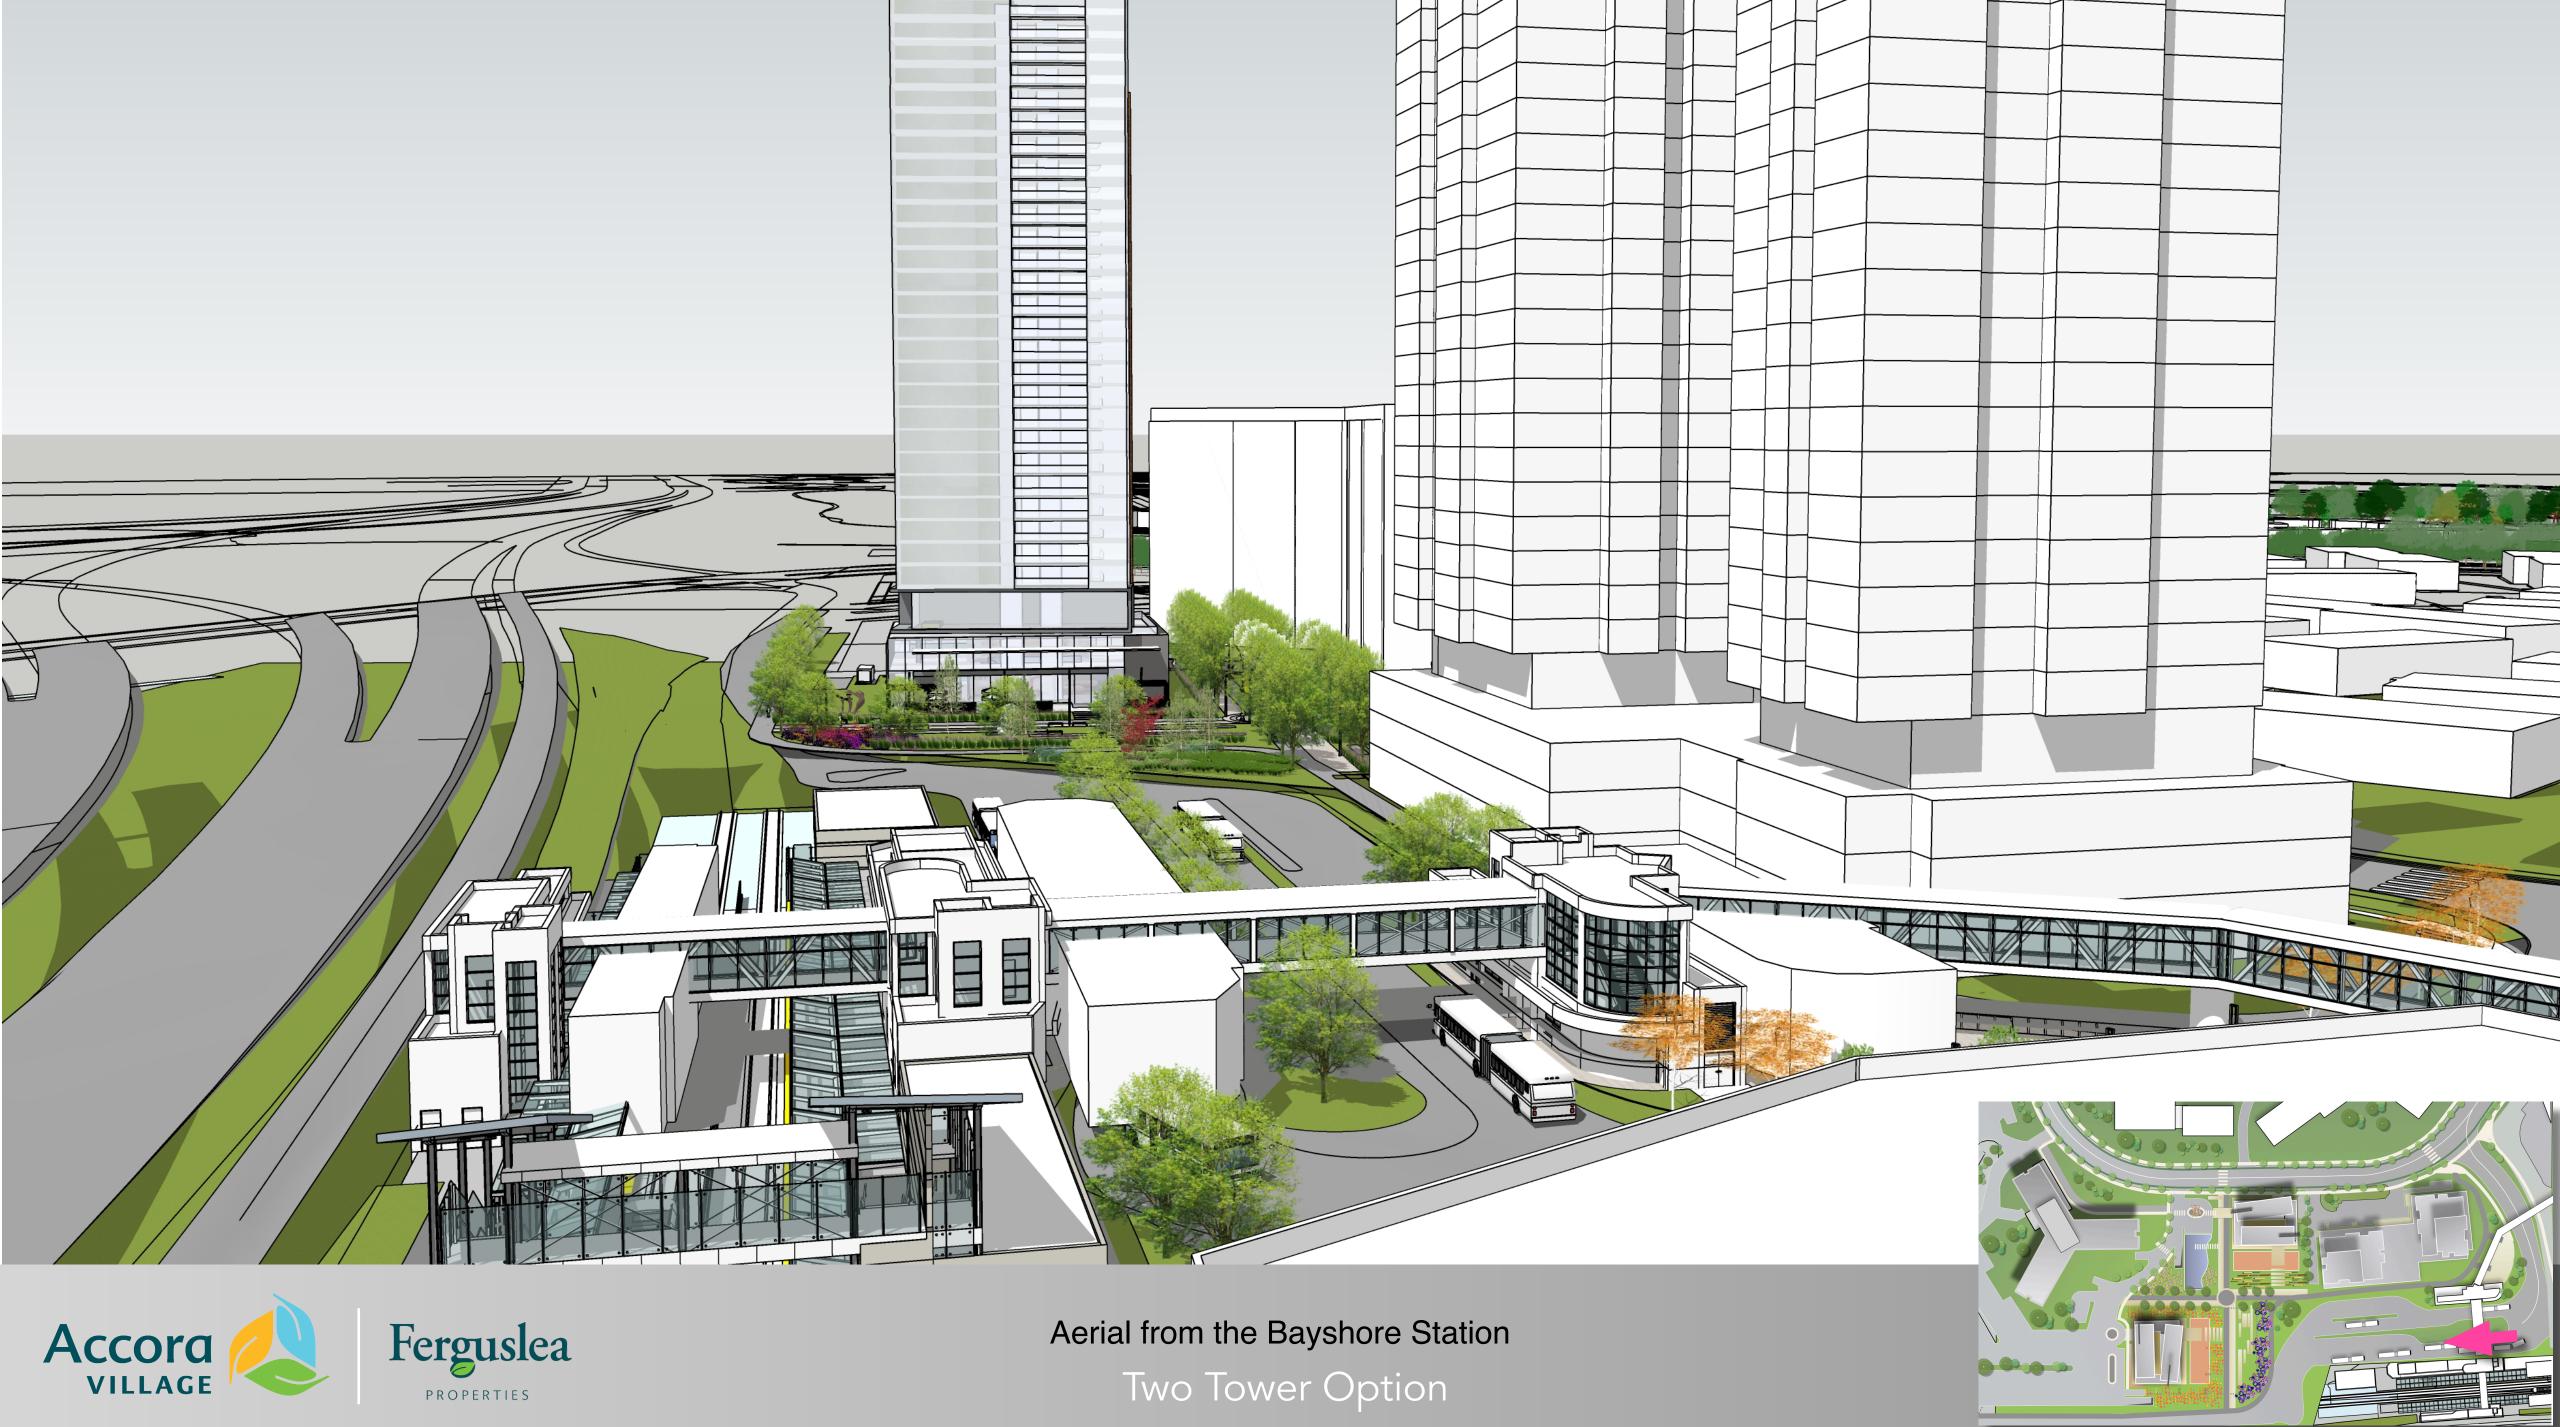

Two Tower Option

approx-789 M<sub>2</sub> / 8,500 s.f.

 $35 \text{ floors} \times 8 \text{ units} = 280 \text{ units}$ 

 $35 \text{ floors} \times 7 \text{ units} = 245 \text{ units}$ 

Semi-Public Realm

Semi-Public Realm

bbb architects Ottawa Inc.

woodridge TOWERS

Two Tower Option

Woodridge

Urban Design / Signature Buildings

Ottawa Gateway