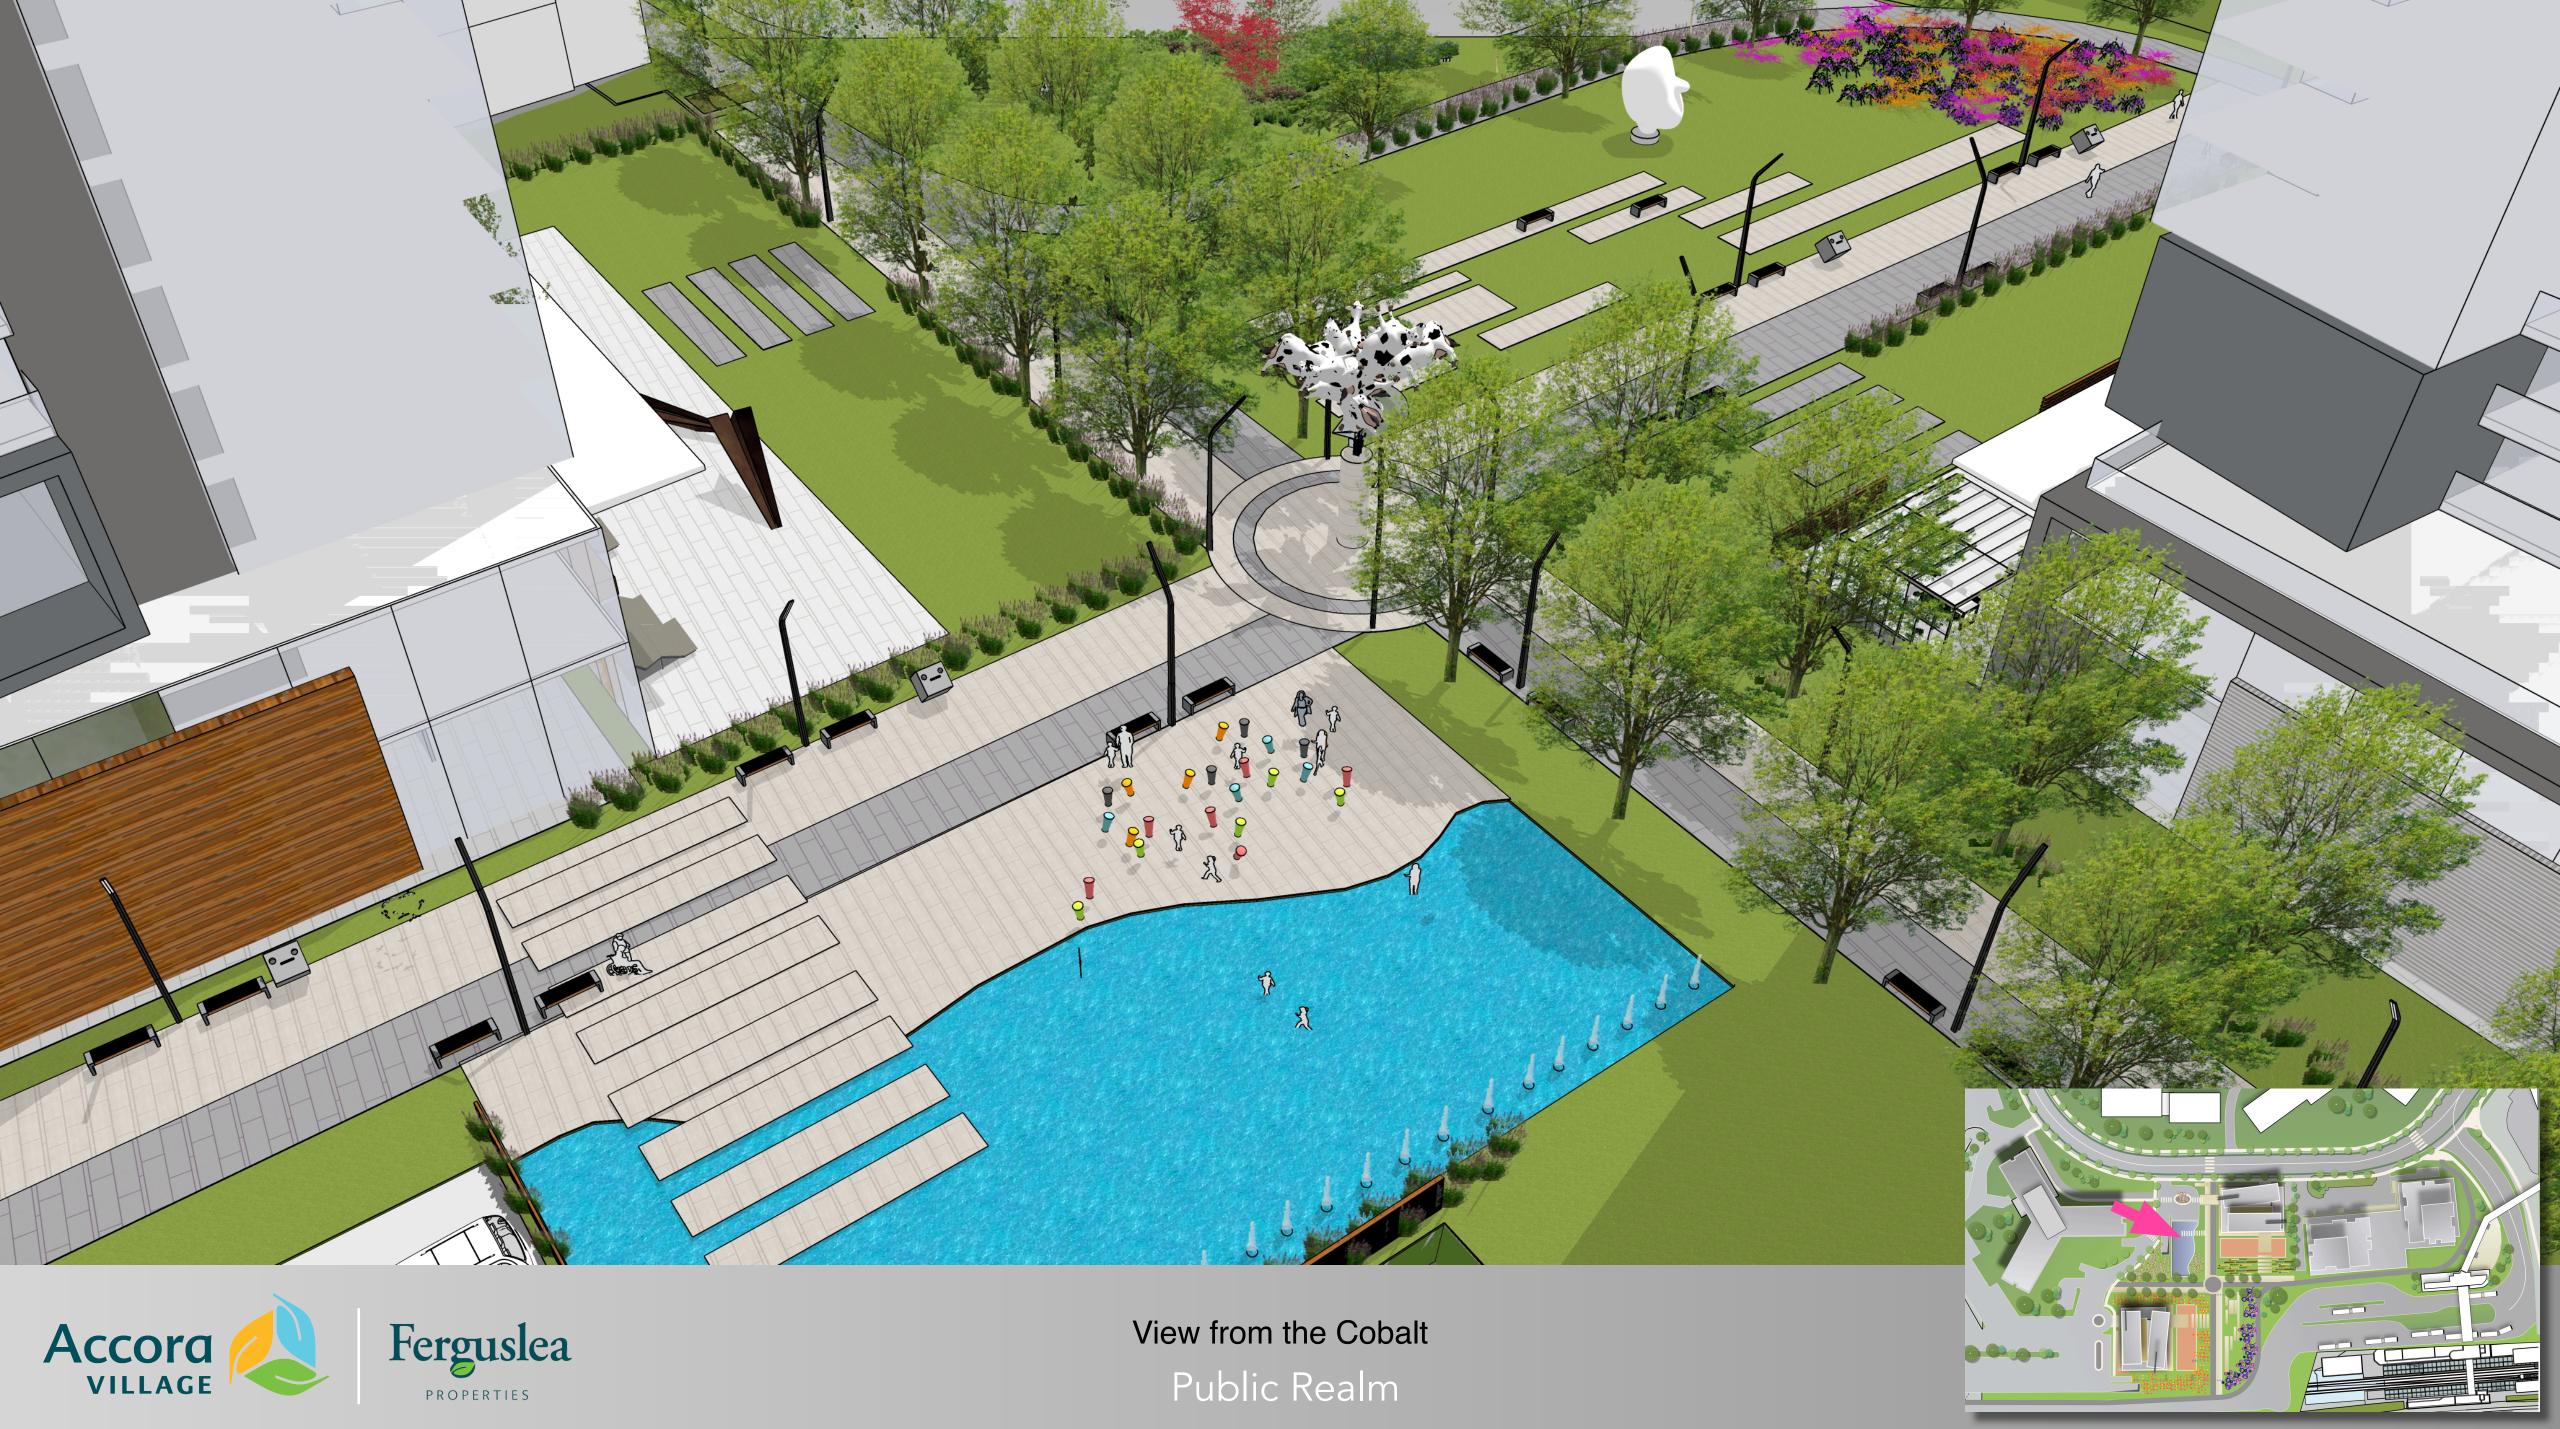

## Urban Design Context & Connectivity

West end of Crosswalk @ 92 Woodridge

Context & Connectivity

Urban Design Public Realm

Public Realm

Stitch the site into the community by creating communal Private Public Spaces offering gardens, walkways courtyards etc to Accora residents at large

Semi-Public Realm

Semi-Public Realm

bbb architects Ottawa Inc.

woodridge TOWERS

Two Tower Option

Woodridge

Urban Design / Signature Buildings

Ottawa Gateway