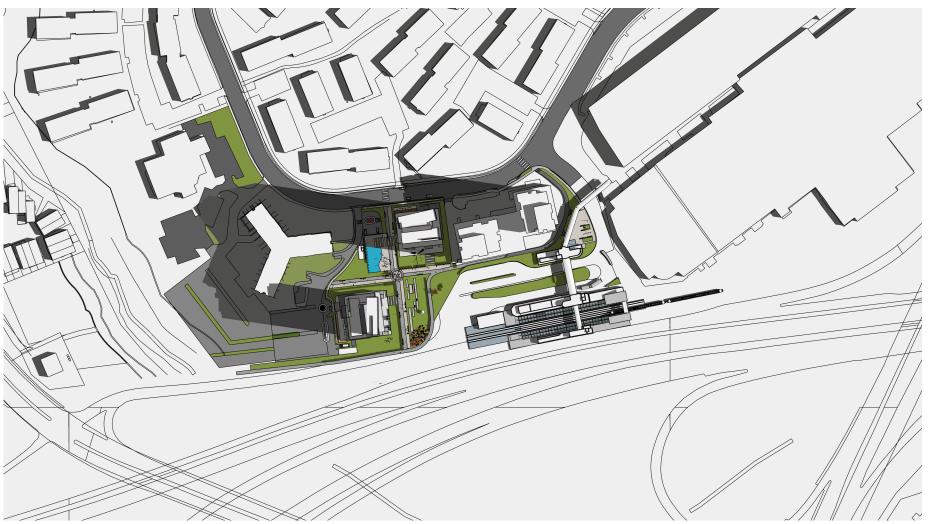

Booth to the Esplanade & Pedestrian Transit Bridge

Public Realm & Massing Studies

WOODRIDGE TOWERS

7.

Foot Print Comparison to I+C & Cobalt

789 M<sub>2</sub> 8,500 s.f.

975 M<sub>2</sub> 10,500 s.f.

Proposed WOODRIDGE Towers

Two Tower Option

approx-789 M<sub>2</sub> / 8,500 s.f.

 $35 \text{ floors} \times 8 \text{ units} = 280 \text{ units}$ 

 $35 \text{ floors} \times 7 \text{ units} = 245 \text{ units}$ 