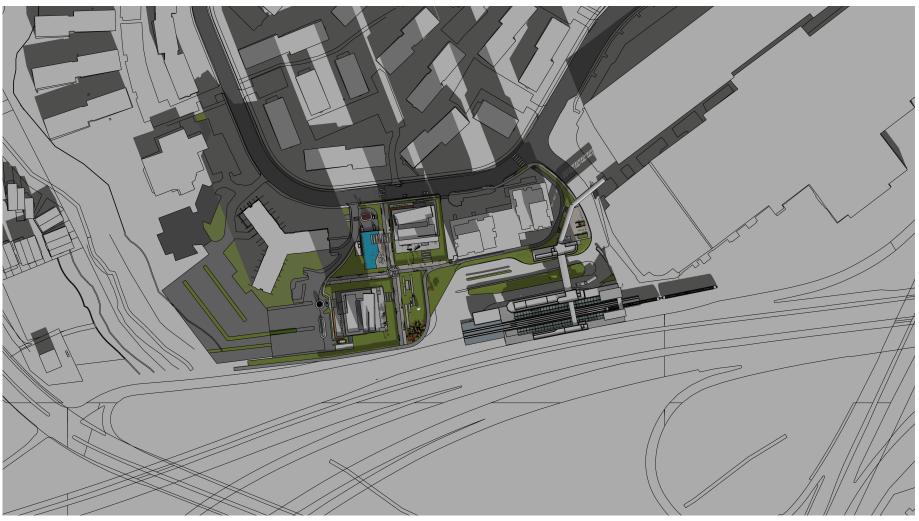

Andrew Haydon Pa

**Bayshore** Park

nameni

Site Context & Comparison to I+C site TOWER STUDIES

417

From Pimisi Station's Lower Concourse

Booth @ the Water Plaza

View from the East end of the Esplanade

Esplanade view to the West

From the Booth Street Bridge

(1.)

9.

8.

Esplanade @ the Central Pedestrian Portal

From Across the Aqueduct

From the Corner of Booth & Albert

Booth to the Esplanade & Pedestrian Transit Bridge

Public Realm & Massing Studies

WOODRIDGE TOWERS

7.

Foot Print Comparison to I+C & Cobalt

789 M<sub>2</sub> 8,500 s.f.

975 M<sub>2</sub> 10,500 s.f.

Proposed WOODRIDGE Towers