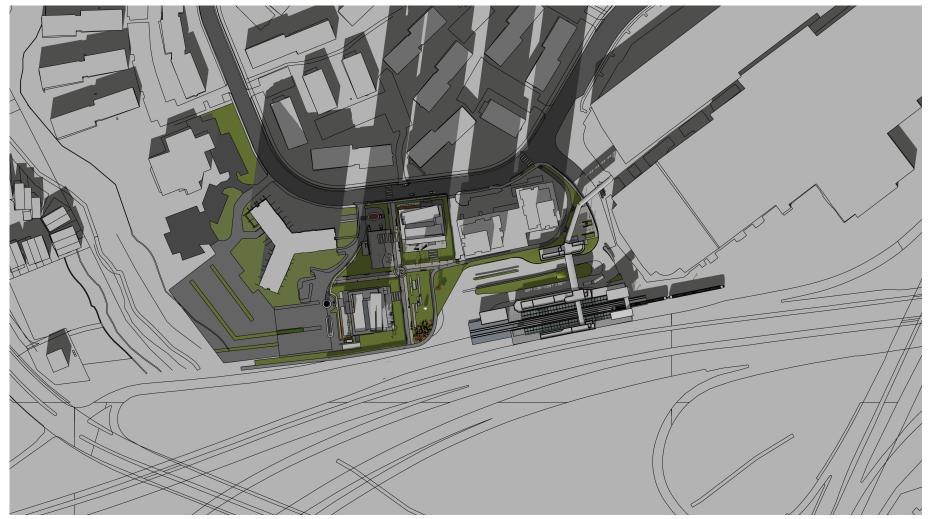

Andrew Haydon Pa

**Bayshore** Park

nameni

Site Context & Comparison to I+C site TOWER STUDIES

417

From Pimisi Station's Lower Concourse

Booth @ the Water Plaza

View from the East end of the Esplanade

Esplanade view to the West

From the Booth Street Bridge

(1.)

9.

8.

Esplanade @ the Central Pedestrian Portal

From Across the Aqueduct

From the Corner of Booth & Albert

Booth to the Esplanade & Pedestrian Transit Bridge

Public Realm & Massing Studies

WOODRIDGE TOWERS

7.

Foot Print Comparison to I+C & Cobalt

789 M<sub>2</sub> 8,500 s.f.

975 M<sub>2</sub> 10,500 s.f.

Proposed WOODRIDGE Towers