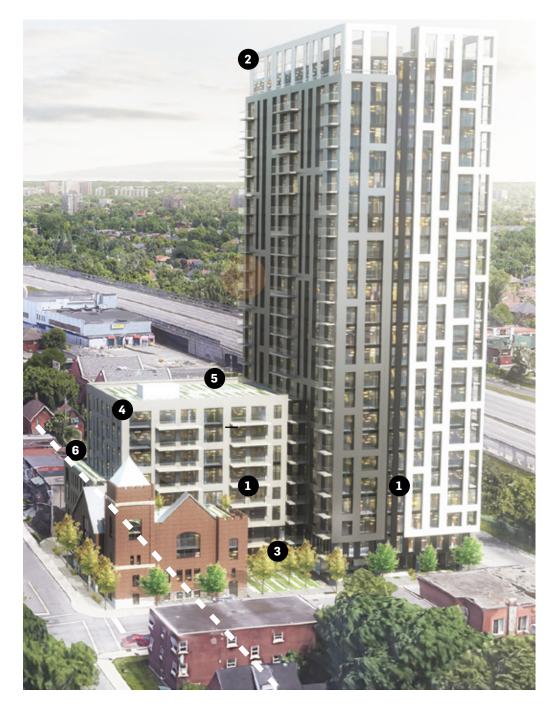

The building heights gradually increase as they move away from the church. Two of the church façades will be retained and incorporated into the three (3) storey podium at the northwest corner. The six (6) storey podium creates a transition into to the twenty-four (24) storey tower, which is positioned close to the highway.

#### **HEIGHT TRANSITION**

The multiple stepbacks are visible in this drawing, showing how the proposed development gradually increases in height as it moves south, closer to the highway, and how the massing is refined with a range of stepbacks.