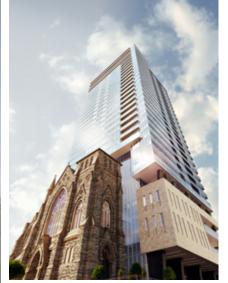

#### VISION

The contemporary design of the new building will seamlessly include the façade of the former Ottawa Korean Community church, creating a rich focal point that is thoughtfully integrated into its surrounding context. The neighborhood's sense of community, once brought by the Korean Church building, is now reinvigorated through the use of new, vibrant community spaces such as rooftop terraces and urban farms. The project follows the One Planet Living (OPL) Framework, an equitable and sustainable vision of the world focused on reducing carbon emissions and contributing to thriving communities. The proposal strives to preserve and highlight the history and sense of community that the Korean Church building once brought to its neighborhood. The conservation of the existing façades are an important priority as it preserves the neighborhood's vibrant community and history. The two retained

#### **BUILDING MASSING**

The proposed development is broken up into three volumes: the three (3) storey podium that defines the Arlington Avenue frontage, the middle, six (6) storey mass that is set back from the church, and the 24-storey tower that is set back from Arthur Street. Locating the tower to the south provides a considerable stepback from Arlington Avenue. Along Raymond Street, a 0-metre setback from the podium is proposed, as there are no buildings to the south and it is bounded by Highway 417.

The building heights gradually increase as they move away from the church. Two of the church façades will be retained and incorporated into the three (3) storey podium at the northwest corner. The six (6) storey podium creates a transition into to the twenty-four (24) storey tower, which is positioned close to the highway.