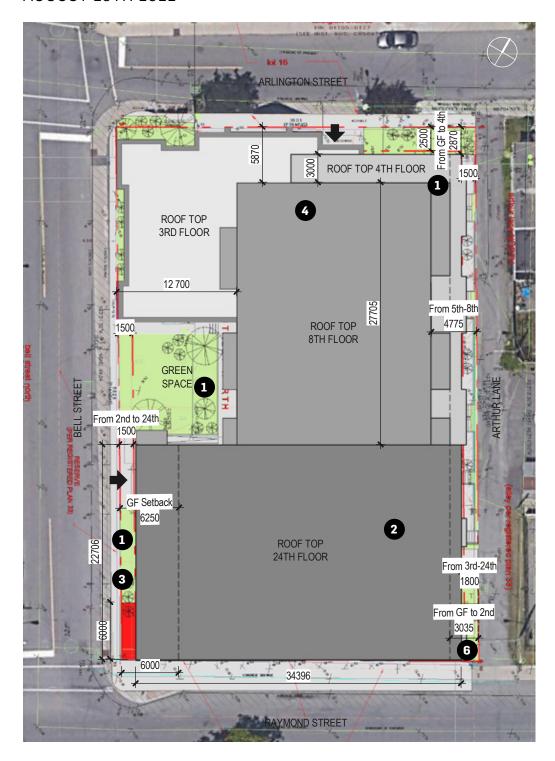

#### **BUILDING MASSING**

The proposed development is broken up into three volumes: the three (3) storey podium that defines the Arlington Avenue frontage, the middle, six (6) storey mass that is set back from the church, and the 24-storey tower that is set back from Arthur Street. Locating the tower to the south provides a considerable stepback from Arlington Avenue. Along Raymond Street, a 0-metre setback from the podium is proposed, as there are no buildings to the south and it is bounded by Highway 417.

Private terraces are proposed for the ground floor units facing Arthur Lane and Raymond Street. These units will have access to a private patio and entrance, up to 4.8 meters from the property lane. This will soften the transition from the laneway to the development while also animating and creating a sense of place in the laneway.

The articulation and massing of the proposed development avoids overwhelming the pedestrian experience at ground level. At street level, the development is set back from the property line by 3.2 metres on Bell Street North, 2.5 metres on Arlington Avenue, and 4.8 metres on Arthur Lane. Increased stepbacks for the upper levels push the density further away from Arlington Avenue, with the six (6) storey mass set back 9.2 metres from Arlington Avenue and the 24-storey tower set back more then 22 metres from Arlington Avenue. The tower is pushed back 10 metres from the center of Arthur Lane and 12.8 from the center of Bell Street.

The three (3) storey mass is set back 3.2 metres from Bell Street, 2.5 metres from Arlington Avenue, 4.8 metres from Arthur Lane, and 0 metres from Raymond Street

The six (6) storey mass is set back 6.2 metres from Bell Street, 9.2 metres from Arlington Avenue, 6.6 metres from Arthur Lane, and 0 metres Raymond Street.

The tower is set back 4.7 metres from Bell Street, 22.3 metres from Arlington Avenue, 8.4 metres from Arthur Lane, and 1.5 metres from Raymond Street.

**SCALE** 