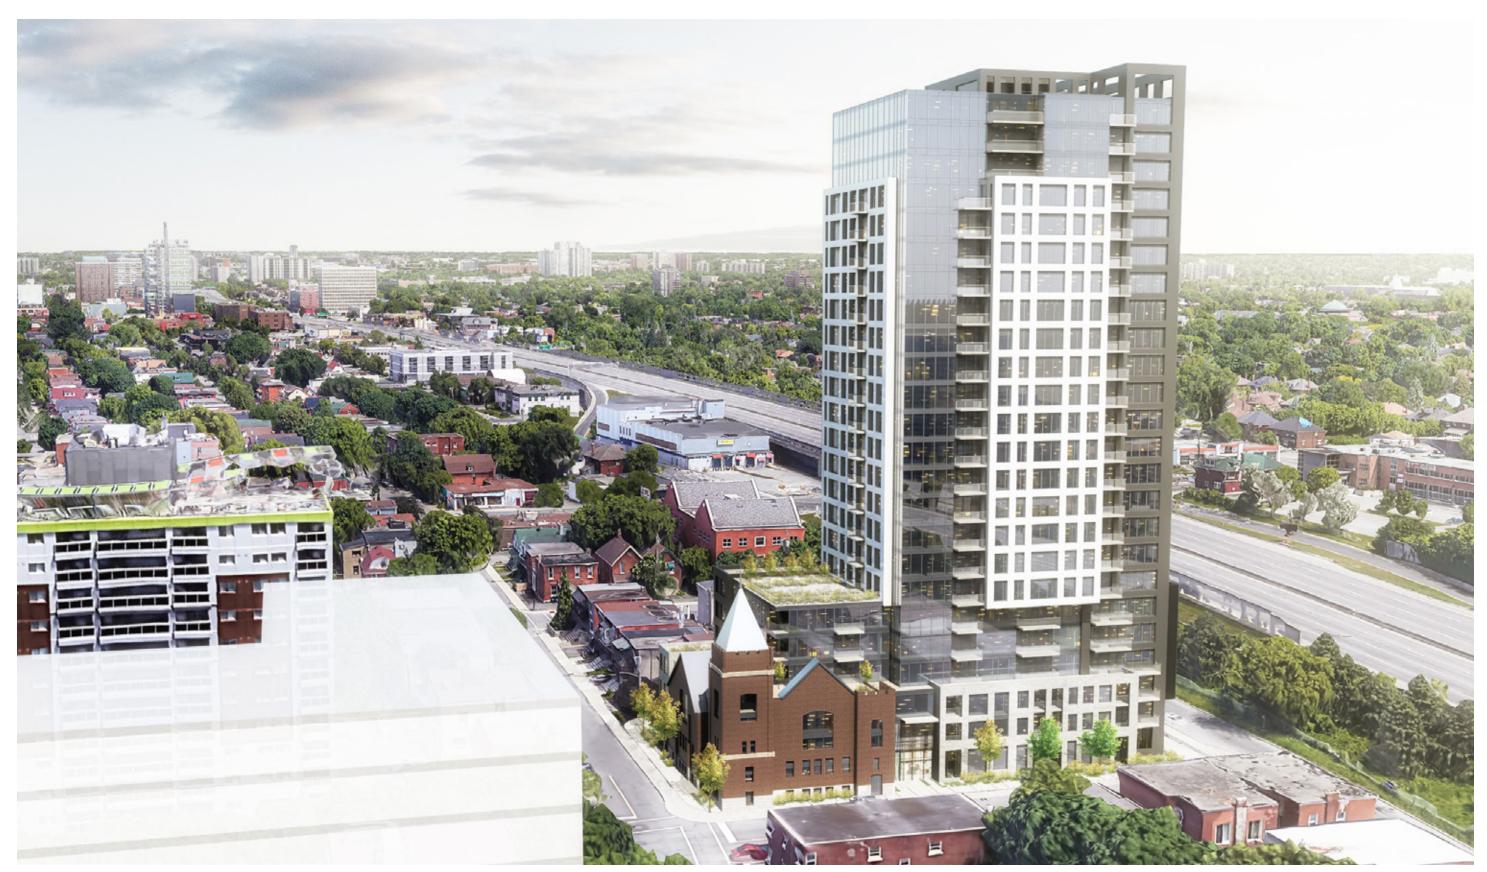

#### PROPOSAL FOR SITE PLAN APPROVAL

This application aims to help facilitate a new residential development of a twenty-four-story residential building situated on the corner of Arlington Avenue and Bell Street.

#### SURROUNDING CONTEXT

There are residential properties to the north, east, and south, with an office complex to the west of the subject site. The building's mass is situated mainly on one side, integrating into the surrounding urban fabric.

#### **BUILDING MASSING**

The proposed development is broken up into three volumes: the three (3) storey podium that defines the Arlington Avenue frontage, the middle, six (6) storey mass that is set back from the church, and the 24-storey tower that is set back from Arthur Street. Locating the tower to the south provides a considerable stepback from Arlington Avenue. Along Raymond Street, a 0-metre setback from the podium is proposed, as there are no buildings to the south and it is bounded by Highway 417.

The building heights gradually increase as they move away from the church. Two of the church façades will be retained and incorporated into the three (3) storey podium at the northwest corner. The six (6) storey podium creates a transition into to the twenty-four (24) storey tower, which is positioned close to the highway.