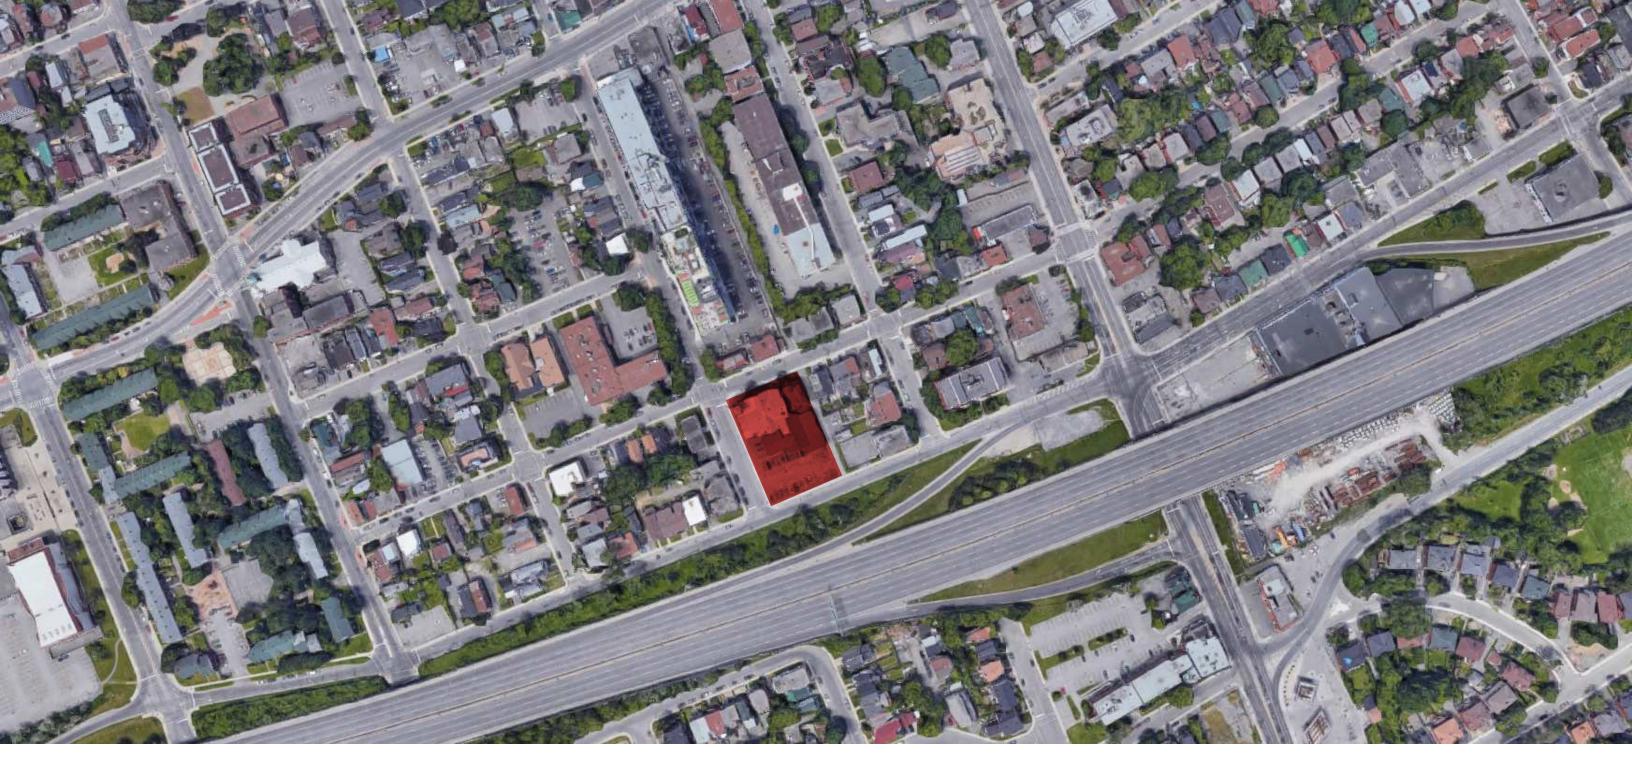

#### PROPOSAL FOR SITE PLAN APPROVAL

This application aims to help facilitate a new residential development of a twenty-four-story residential building situated on the corner of Arlington Avenue and Bell Street.

#### SURROUNDING CONTEXT

There are residential properties to the north, east, and south, with an office complex to the west of the subject site. The building's mass is situated mainly on one side, integrating into the surrounding urban fabric.