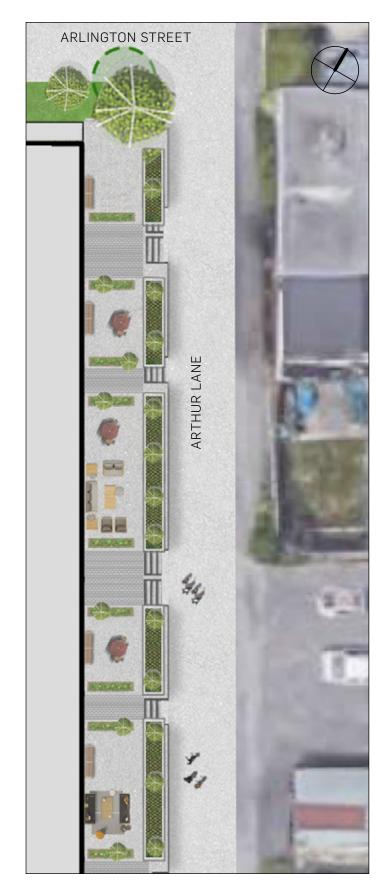

#### LINEAR GREENSPACE

A landscaped linear green space is proposed atgrade. The ground floor will be transparent, with generous glazing, so that the common space, lobby, and activities room look out into the linear green space.

Private terraces are proposed for the ground floor units facing Arthur Lane and Raymond Street. These units will have access to a private patio and entrance, up to 4.8 meters from the property lane. This will soften the transition from the laneway to the development while also animating and creating a sense of place in the laneway.