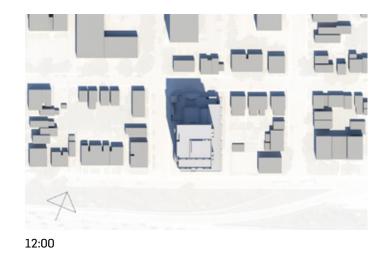

**SUN STUDIES** 

#### **SUN STUDIES**

#### MARCH 21ST AND SEPTEMBER 21ST(EQUINOXES)

JUNE 21ST(SUMMER SOLSTICE)

DECEMBER 21ST (WINTER SOLSTICE)

15:00

**RENDERINGS & ELEVATIONS** 