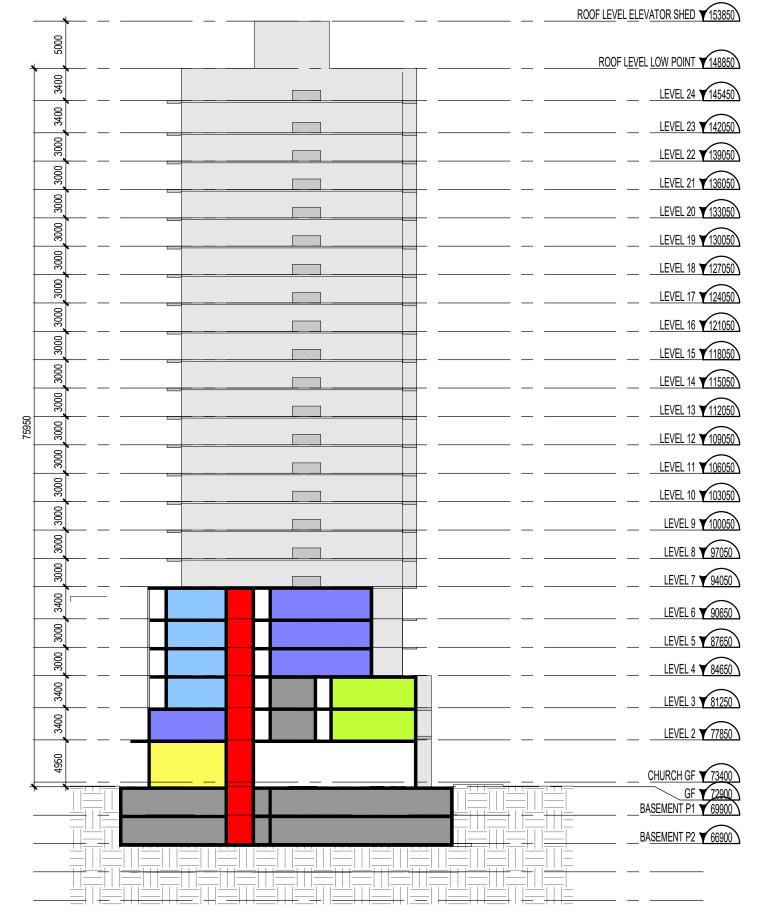

# PLANS TYP FLOOR PLAN TOWER

**AREA PLAN TOWER** 

40

**SECTIONS** 

RAYMOND STREET

**SECTIONS** 

**BELL - ARTHUR** 

**SCALE 1-400** 

#### **SECTIONS BELL - ARTHUR**

**SCALE 1-400** 

384 ARLINGTON AVENUE - DESIGN BRIEF | JUNE 1<sup>ST</sup> 2023 | 12805

#### **BUILDING MASSING**

The proposed development is broken up into three volumes: the three (3) storey podium that defines the Arlington Avenue frontage, the middle, six (6) storey mass that is set back from the church, and the 24-storey tower that is set back from Arthur Street. Locating the tower to the south provides a considerable stepback from Arlington Avenue. Along Raymond Street, a 0-metre setback from the podium is proposed, as there are no buildings to the south and it is bounded by Highway 417.

The articulation and massing of the proposed development avoids overwhelming the pedestrian experience at ground level. At street level, the development is set back from the property line by 3.2 metres on Bell Street North, 2.5 metres on Arlington Avenue, and 4.8 metres on Arthur Lane. Increased stepbacks for the upper levels push the density further away from Arlington Avenue, with the six (6) storey mass set back 9.2 metres from Arlington Avenue and the 24-storey tower set back more then 22 metres from Arlington Avenue. The tower is pushed back 10 metres from the center of Arthur Lane and 12.8 from the center of Bell Street.