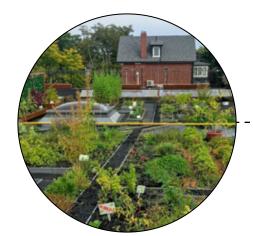

#### 3. Flourishing Community

- Restoring the existing church façade
- Rooftop gardens
- Supporting Korean Church's new construction
- Community space
- Explore affordable housing options

#### LINEAR GREENSPACE

A landscaped linear green space is proposed atgrade. The ground floor will be transparent, with generous glazing, so that the common space, lobby, and activities room look out into the linear green space.