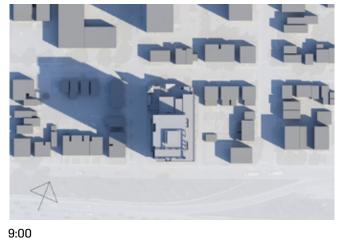

**SUN STUDIES** 

#### **SUN STUDIES**

#### MARCH 21ST AND SEPTEMBER 21ST(EQUINOXES)

JUNE 21ST(SUMMER SOLSTICE)

DECEMBER 21ST (WINTER SOLSTICE)

15:00

**RENDERINGS & ELEVATIONS** 