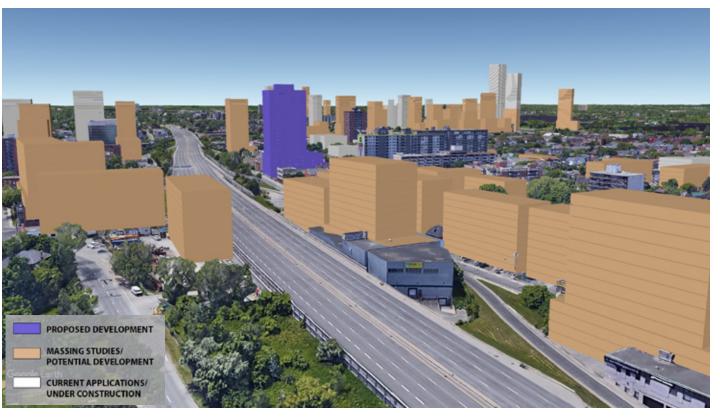

#### **APPROVED PROJECTS AND HEIGHTS**

FOTENN | WINDMILL | NEUF architect(e)s 384 ARLINGTON AVENUE - DESIGN BRIEF | JUNE 1<sup>ST</sup> 2023 | 12805

#### **BLOCK PLAN**

18