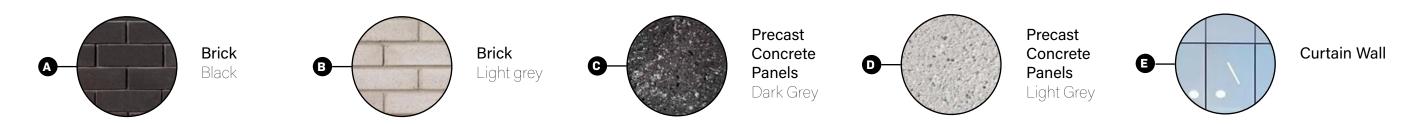

Level 09            |           |               |
|                | 3000 | Level 08            |           |               |
|                | 3000 | Level 07            |           |               |
|                | 3400 | Level 06            |           |               |
|                | 3000 | Level 05            |           |               |
|                | 3000 | Level 04            |           |               |
|                | 3400 | Level 03            |           |               |
| ļ              | 3400 | Level 02            |           |               |
|                | 4950 | Ground Floor        |           |               |
| ĺ              |      |                     | BELL ST N | ARTHUR LANE N |

#### **BUILDING DESIGN - PRELIMINARY EAST & NORTH ELEVATIONS**





|                        |      | Mechanical<br>Floor |               |           |
|------------------------|------|---------------------|---------------|-----------|
|                        | 5000 | Roof                |               |           |
| 1                      | 3400 | Level 24            |               |           |
|                        | 3400 | Level 23            |               |           |
|                        | 3000 | Level 22            |               |           |
|                        | 3000 | Level 21            |               |           |
|                        | 3000 | Level 20            |               |           |
|                        | 3000 | Level 19            |               |           |
|                        | 3000 | Level