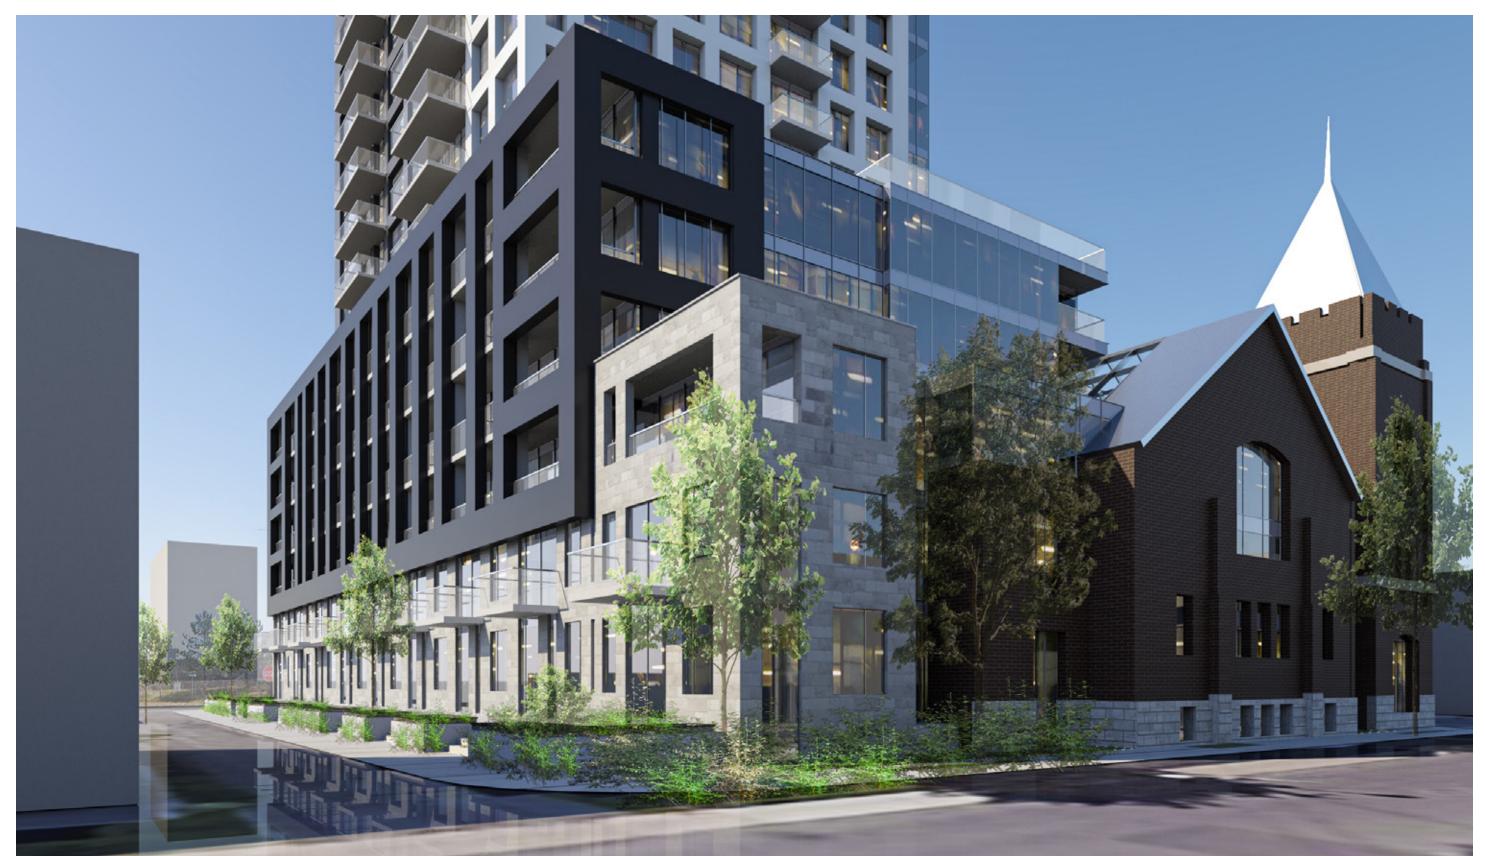

ARD LANDSCAPING                   | 380.2   | 4,092  |  |  |
| ESTIMATED SOFT LANDSCAPING                   | 153.1   | 1,648  |  |  |
| ESTIMATED TOTAL LANDSCAPING                  | 533.3   | 5,740  |  |  |
| ESTIMATED RATIO                              |         | 24%    |  |  |

**SUN STUDIES** 

#### **SUN STUDIES**

#### MARCH 21ST AND SEPTEMBER 21ST(EQUINOXES)









JUNE 21ST(SUMMER SOLSTICE)









DECEMBER 21ST (WINTER SOLSTICE)









15:00

**RENDERINGS & ELEVATIONS** 

# **ARLINGTON - BELL**



# **ARLINGTON - ARTHUR**



### **CORSO ITALIA LRT**



### PEDESTRIAN LEVEL VIEW FROM BELL STREET





7 - Renderings & Elevations

#### PEDESTRIAN LEVEL VIEW FROM ARLINGTON AVENUE



# PEDESTRIAN LEVEL VIEW FROM ARLINGTON AVENUE





#### PEDESTRIAN LEVEL VIEW FROM ARTHUR LANE



#### **BUILDING DESIGN - PRELIMINARY WEST&SOUTH ELEVATIONS**





|               | ļ    | Mechanical<br>Floor |