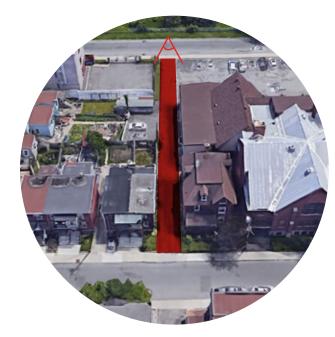

will focus on the following 3 big moves. To achieve them, we will explore the strategies listed below.

#### 1. Innovative Mobility

- Low parking ratio
- Transit subsidies for residents
- E-bike/bicycle share program
- Car share program
- Minimum 1:1 bike parking to unit ratio

#### 2. Zero Carbon Living

- On-site geothermal energy
- Solar generation (BIPV) on South and West facades
- Air filtration reduction
- Lower emission concrete
- Bio-based materials
- Sewage heat recovery

#### 3. Flourishing Community

- Restoring the existing church façade
- Rooftop gardens
- Supporting Korean Church's new construction
- Community space
- Explore affordable housing options

#### **AERIAL VIEW**

1 - Site

#### **LOCALISATION**

#### ite

#### **SITE PHOTOS**















#### **ARTHUR LANE**



BIRD'S EYE VIEW - ARTHUR LANE TO RAYMOND



BIRD'S EYE VIEW - ARTHUR LANE TO ARLINGTON



STREET VIEW - ARTHUR LANE FROM ARLINGTON



STREET VIEW - ARTHUR LANE FROM RAYMOND

1-Sit

2 URBAN REGULATIONS

## 2 - Urban requlatio

12

#### **PROPERTY GEOMETRY**



#### Parcel Geometry

Select a property parcel on the map. The vertices will be labeled, and the dimensions and area of the parcel will be listed below. Zoom in on the map if the property parcels are not visible.

Note: Distances and Areas shown on the map and below are not based on a field survey and are not provided to be used for legal survey purposes.

A0-A1: 57.60 m (188.99 ft) A1-A2: 37.62 m (123.41 ft) A2-A3: 57.60 m (188.99 ft) A3-A0: 37.99 m (124.63 ft)

Total Perimeter: 190.81 m (626.02 ft)

Total Area: 2177.25 m² (23435.6