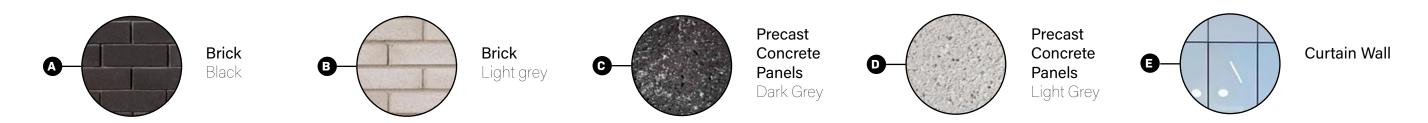

#### **BUILDING MASSING**

The proposed development is broken up into three volumes: the three (3) storey podium that defines the Arlington Avenue frontage, the middle, six (6) storey mass that is set back from the church, and the 24-storey tower that is set back from Arthur Street. Locating the tower to the south provides a considerable stepback from Arlington Avenue. Along Raymond Street, a 0-metre setback from the podium is proposed, as there are no buildings to the south and it is bounded by Highway 417.