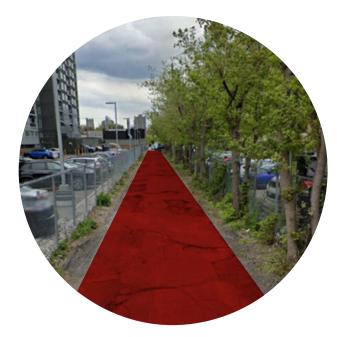

#### **SITE PHOTOS**

#### **ARTHUR LANE**

BIRD'S EYE VIEW - ARTHUR LANE TO RAYMOND

BIRD'S EYE VIEW - ARTHUR LANE TO ARLINGTON

STREET VIEW - ARTHUR LANE FROM ARLINGTON

STREET VIEW - ARTHUR LANE FROM RAYMOND

1-Sit

2 URBAN REGULATIONS