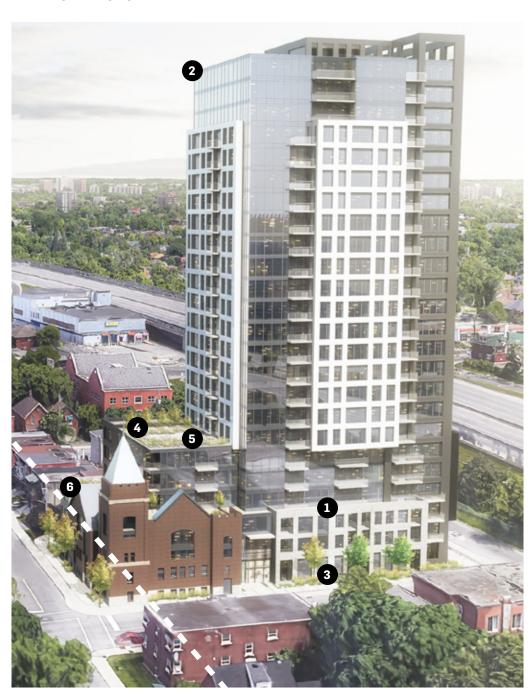

The building heights gradually increase as they move away from the church. Two of the church façades will be retained and incorporated into the three (3) storey podium at the northwest corner. The six (6) storey podium creates a transition into to the twenty-four (24) storey tower, which is positioned close to the highway.

#### **HEIGHT TRANSITION**

The multiple stepbacks are visible in this drawing, showing how the proposed development gradually increases in height as it moves south, closer to the highway, and how the massing is refined with a range of stepbacks.