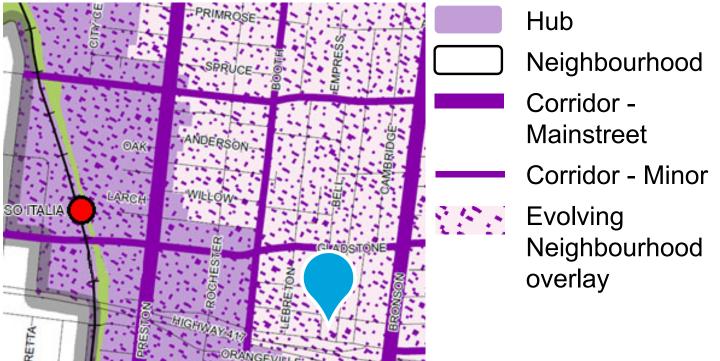

#### **NEW CITY OF OTTAWA OFFICIAL PLAN (2021)**

/ Located in the Downtown Core **Transect** 

- / Neighbourhood designation
- / Evolving Neighbourhood overlay