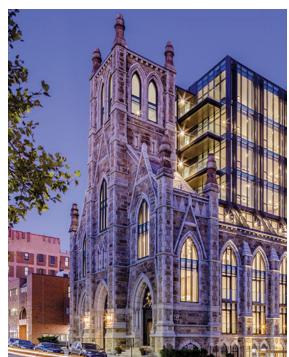

#### VISION

The contemporary design of the new building will seamlessly include the façade of the former Ottawa Korean Community church, creating a rich focal point that is thoughtfully integrated into its surrounding context. The neighborhood's sense of community, once brought by the Korean Church building, is now reinvigorated through the use of new, vibrant community spaces such as rooftop terraces and urban farms. The project follows the One Planet Living (OPL) Framework, an equitable and sustainable vision of the world focused on reducing carbon emissions and contributing to thriving communities. The proposal strives to preserve and highlight the history and sense of community that the Korean Church building once brought to its neighborhood. The conservation of the existing façades are an important priority as it preserves the neighborhood's vibrant community and history. The two retained

The building heights gradually increase as they move away from the church. Two of the church façades will be retained and incorporated into the three (3) storey podium at the northwest corner. The six (6) storey podium creates a transition into to the twenty-four (24) storey tower, which is positioned close to the highway.