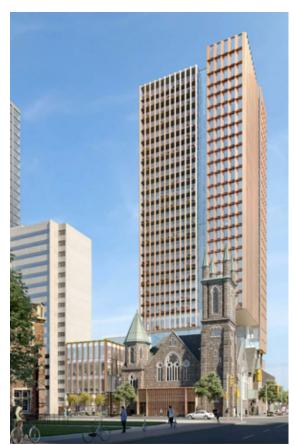

#### **BUILDING MASSING**

The proposed development is broken up into three volumes: the three (3) storey podium that defines the Arlington Avenue frontage, the middle, six (6) storey mass that is set back from the church, and the 24-storey tower that is set back from Arthur Street. Locating the tower to the south provides a considerable stepback from Arlington Avenue. Along Raymond Street, a 0-metre setback from the podium is proposed, as there are no buildings to the south and it is bounded by Highway 417.

The articulation and massing of the proposed development avoids overwhelming the pedestrian experience at ground level. At street level, the development is set back from the property line by 3.2 metres on Bell Street North, 2.5 metres on Arlington Avenue, and 4.8 metres on Arthur Lane. Increased stepbacks for the upper levels push the density further away from Arlington Avenue, with the six (6) storey mass set back 9.2 metres from Arlington Avenue and the 24-storey tower set back more then 22 metres from Arlington Avenue. The tower is pushed back 10 metres from the center of Arthur Lane and 12.8 from the center of Bell Street.

The building heights gradually increase as they move away from the church. Two of the church façades will be retained and incorporated into the three (3) storey podium at the northwest corner. The six (6) storey podium creates a transition into to the twenty-four (24) storey tower, which is positioned close to the highway.

#### **HEIGHT TRANSITION**

The multiple stepbacks are visible in this drawing, showing how the proposed development gradually increases in height as it moves south, closer to the highway, and how the massing is refined with a range of stepbacks.