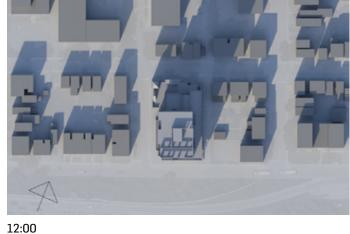

**SUN STUDIES** 

#### **SUN STUDIES**

#### MARCH 21ST AND SEPTEMBER 21ST(EQUINOXES)

JUNE 21ST(SUMMER SOLSTICE)

DECEMBER 21ST (WINTER SOLSTICE)

15:00

**RENDERINGS & ELEVATIONS** 