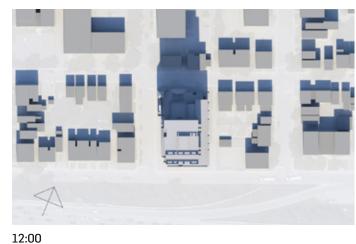

#### **SUN STUDIES**

#### MARCH 21ST AND SEPTEMBER 21ST(EQUINOXES)

JUNE 21ST(SUMMER SOLSTICE)

DECEMBER 21ST (WINTER SOLSTICE)

15:00

**RENDERINGS & ELEVATIONS** 