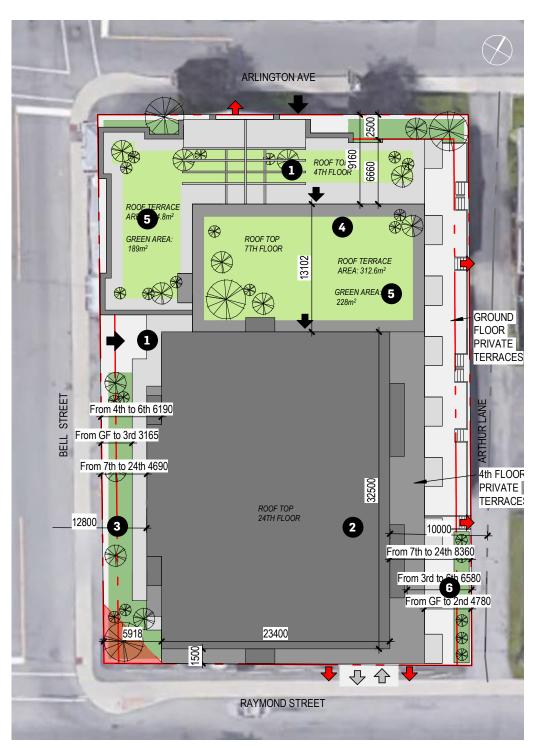

#### **BUILDING MASSING**

The proposed development is broken up into three volumes: the three (3) storey podium that defines the Arlington Avenue frontage, the middle, six (6) storey mass that is set back from the church, and the 24-storey tower that is set back from Arthur Street. Locating the tower to the south provides a considerable stepback from Arlington Avenue. Along Raymond Street, a 0-metre setback from the podium is proposed, as there are no buildings to the south and it is bounded by Highway 417.

Private terraces are proposed for the ground floor units facing Arthur Lane and Raymond Street. These units will have access to a private patio and entrance, up to 4.8 meters from the property lane. This will soften the transition from the laneway to the development while also animating and creating a sense of place in the laneway.

The articulation and massing of the proposed development avoids overwhelming the pedestrian experience at ground level. At street level, the development is set back from the property line by 3.2 metres on Bell Street North, 2.5 metres on Arlington Avenue, and 4.8 metres on Arthur Lane. Increased stepbacks for the upper levels push the density further away from Arlington Avenue, with the six (6) storey mass set back 9.2 metres from Arlington Avenue and the 24-storey tower set back more then 22 metres from Arlington Avenue. The tower is pushed back 10 metres from the center of Arthur Lane and 12.8 from the center of Bell Street.

The three (3) storey mass is set back 3.2 metres from Bell Street, 2.5 metres from Arlington Avenue, 4.8 metres from Arthur Lane, and 0 metres from Raymond Street

The six (6) storey mass is set back 6.2 metres from Bell Street, 9.2 metres from Arlington Avenue, 6.6 metres from Arthur Lane, and 0 metres Raymond Street.

The tower is set back 4.7 metres from Bell Street, 22.3 metres from Arlington Avenue, 8.4 metres from Arthur Lane, and 1.5 metres from Raymond Street.

**SCALE** 

#### **SITE PLAN**

PARKING - CARS LEVEL P-1 : 38 STALLS LEVEL P-2: 41 STALLS TOTAL: 79 STALLS

#### **BIKE RACKS**

LEVEL GF: 16 STALLS LEVEL P-1: 108 STALLS LEVEL P-2: 170 STALLS TOTAL: 294 STALLS

**BASEMENT P2** 

**SCALE 1-300** 

**BASEMENT P1** 

**SCALE 1-300** 