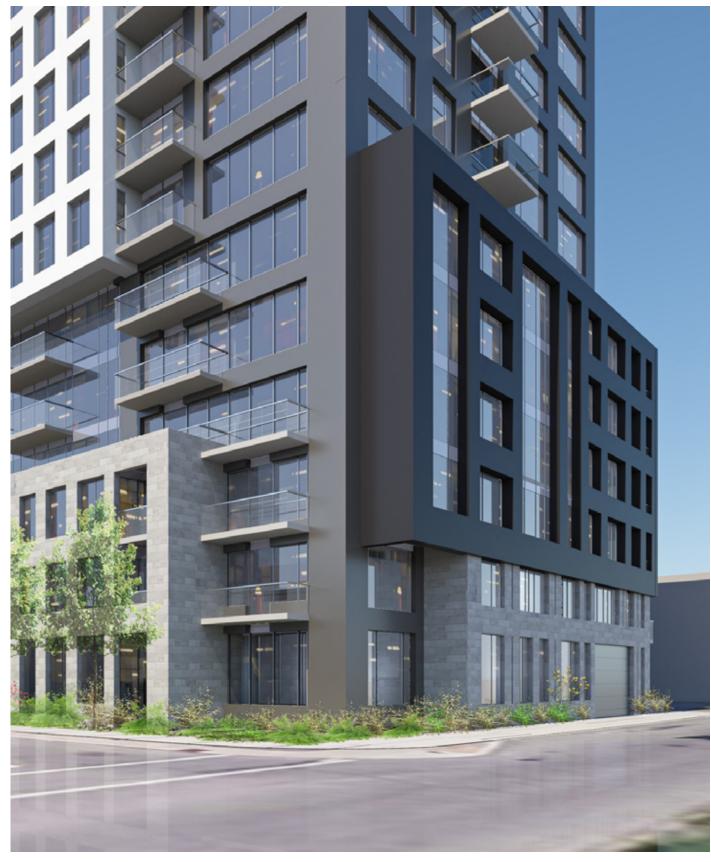

#### **BUILDING MASSING**

The proposed development is broken up into three volumes: the three (3) storey podium that defines the Arlington Avenue frontage, the middle, six (6) storey mass that is set back from the church, and the 24-storey tower that is set back from Arthur Street. Locating the tower to the south provides a considerable stepback from Arlington Avenue. Along Raymond Street, a 0-metre setback from the podium is proposed, as there are no buildings to the south and it is bounded by Highway 417.

The articulation and massing of the proposed development avoids overwhelming the pedestrian experience at ground level. At street level, the development is set back from the property line by 3.2 metres on Bell Street North, 2.5 metres on Arlington Avenue, and 4.8 metres on Arthur Lane. Increased stepbacks for the upper levels push the density further away from Arlington Avenue, with the six (6) storey mass set back 9.2 metres from Arlington Avenue and the 24-storey tower set back more then 22 metres from Arlington Avenue. The tower is pushed back 10 metres from the center of Arthur Lane and 12.8 from the center of Bell Street.