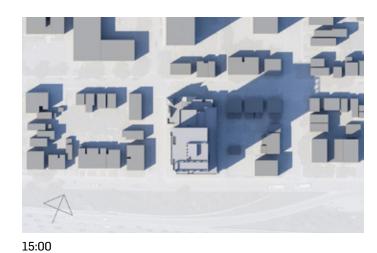

#### **SUN STUDIES**

#### MARCH 21ST AND SEPTEMBER 21ST(EQUINOXES)

JUNE 21ST(SUMMER SOLSTICE)

DECEMBER 21ST (WINTER SOLSTICE)

15:00

**RENDERINGS & ELEVATIONS** 