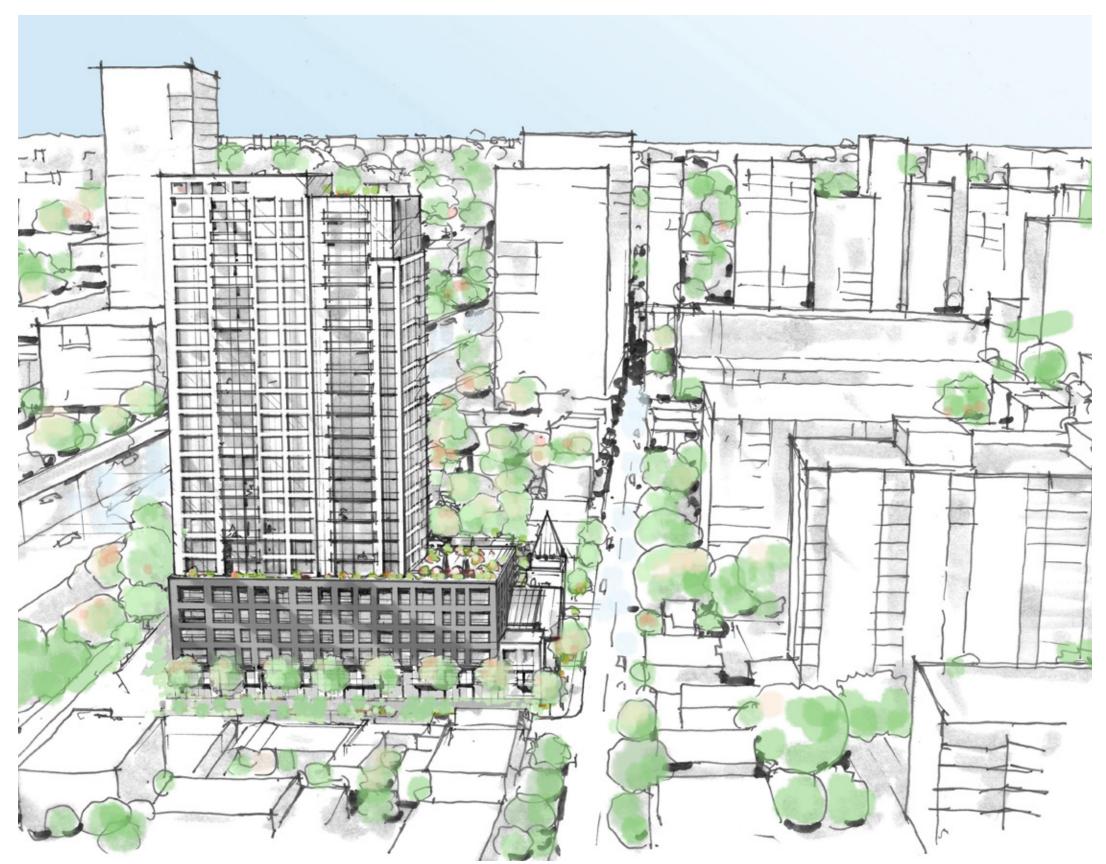

#### **HEIGHT TRANSITION**

The multiple stepbacks are visible in this drawing, showing how the proposed development gradually increases in height as it moves south, closer to the highway, and how the massing is refined with a range of stepbacks.