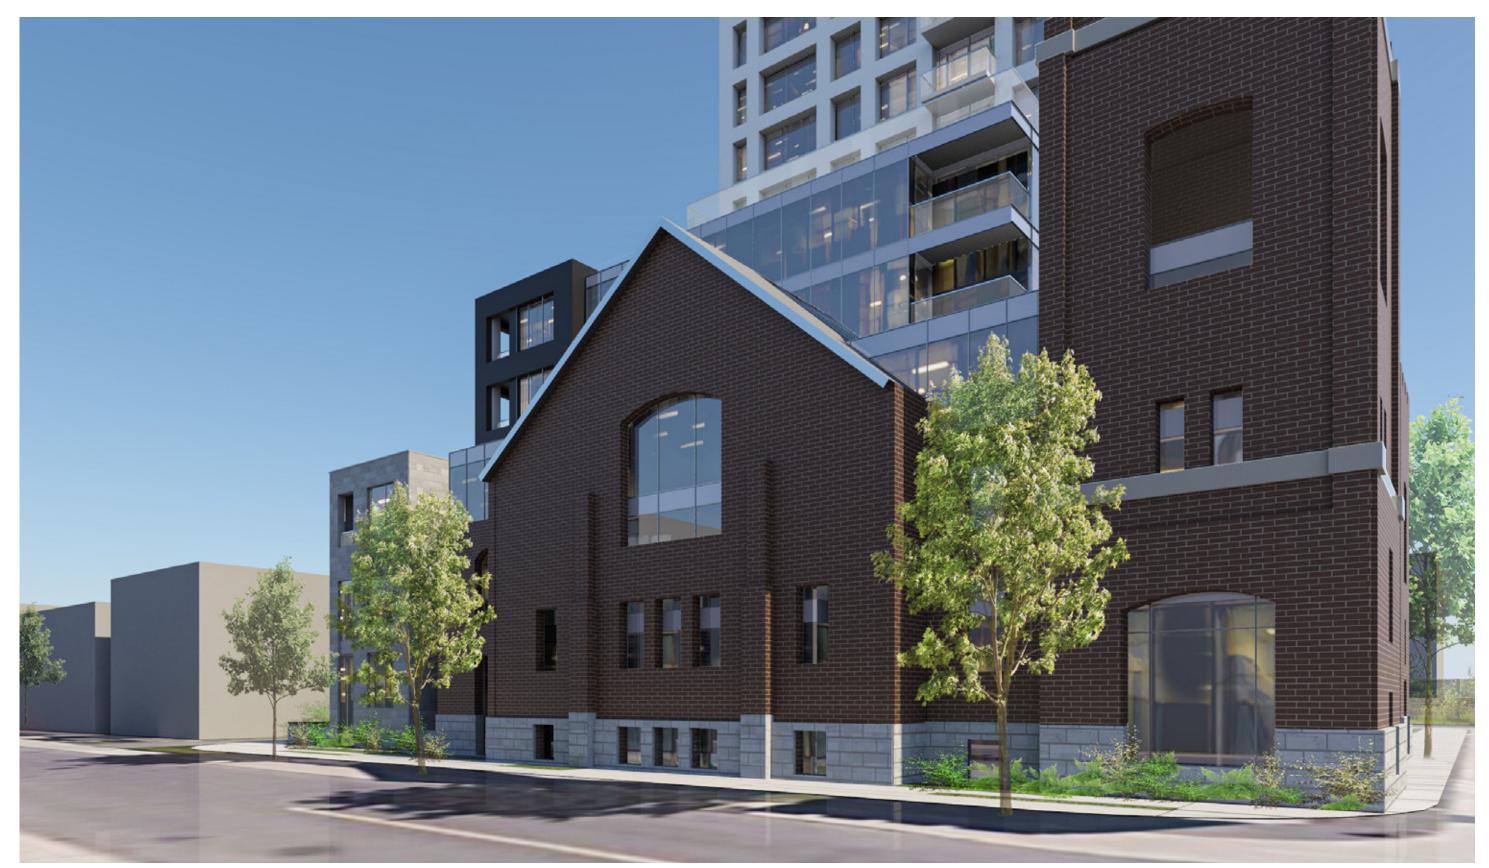

#### VISION

The contemporary design of the new building will seamlessly include the façade of the former Ottawa Korean Community church, creating a rich focal point that is thoughtfully integrated into its surrounding context. The neighborhood's sense of community, once brought by the Korean Church building, is now reinvigorated through the use of new, vibrant community spaces such as rooftop terraces and urban farms. The project follows the One Planet Living (OPL) Framework, an equitable and sustainable vision of the world focused on reducing carbon emissions and contributing to thriving communities. The proposal strives to preserve and highlight the history and sense of community that the Korean Church building once brought to its neighborhood. The conservation of the existing façades are an important priority as it preserves the neighborhood's vibrant community and history. The two retained

The building heights gradually increase as they move away from the church. Two of the church façades will be retained and incorporated into the three (3) storey podium at the northwest corner. The six (6) storey podium creates a transition into to the twenty-four (24) storey tower, which is positioned close to the highway.

#### LINEAR GREENSPACE

A landscaped linear green space is proposed atgrade. The ground floor will be transparent, with generous glazing, so that the common space, lobby, and activities room look out into the linear green space.