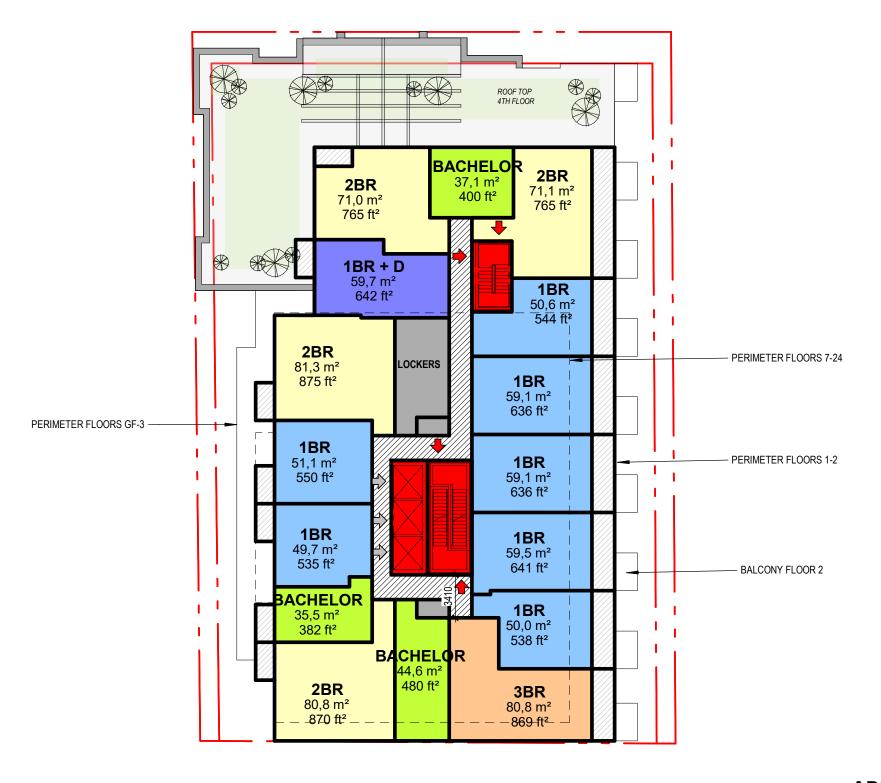

#### PLANS FLOOR PLAN LEVEL 7

**AREA PLAN TOWER** 

# PLANS TYP FLOOR PLAN TOWER

**AREA PLAN TOWER** 

40

**SECTIONS** 

RAYMOND STREET

**SECTIONS** 

**BELL - ARTHUR** 

**SCALE 1-400** 