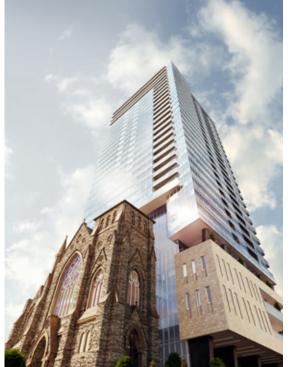

#### VISION

The contemporary design of the new building will seamlessly include the façade of the former Ottawa Korean Community church, creating a rich focal point that is thoughtfully integrated into its surrounding context. The neighborhood's sense of community, once brought by the Korean Church building, is now reinvigorated through the use of new, vibrant community spaces such as rooftop terraces and urban farms. The project follows the One Planet Living (OPL) Framework, an equitable and sustainable vision of the world focused on reducing carbon emissions and contributing to thriving communities. The proposal strives to preserve and highlight the history and sense of community that the Korean Church building once brought to its neighborhood. The conservation of the existing façades are an important priority as it preserves the neighborhood's vibrant community and history. The two retained

#### PROPOSAL FOR SITE PLAN APPROVAL

This application aims to help facilitate a new residential development of a twenty-four-story residential building situated on the corner of Arlington Avenue and Bell Street.

The building heights gradually increase as they move away from the church. Two of the church façades will be retained and incorporated into the three (3) storey podium at the northwest corner. The six (6) storey podium creates a transition into to the twenty-four (24) storey tower, which is positioned close to the highway.