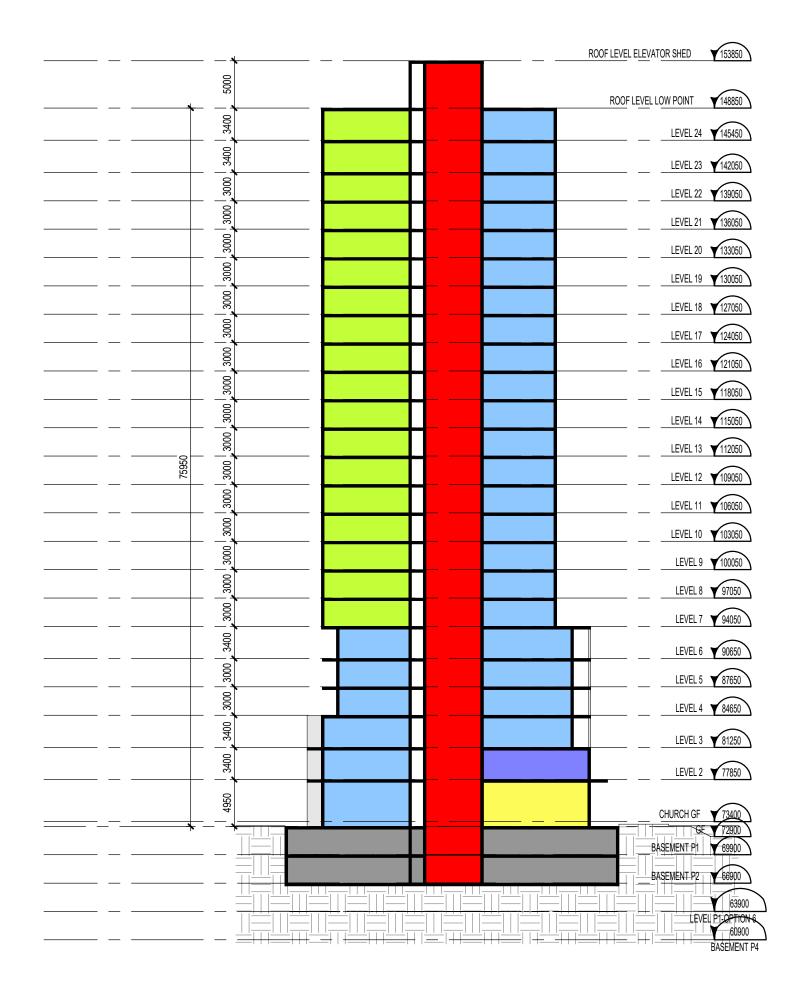

# PLANS TYP FLOOR PLAN TOWER

**AREA PLAN TOWER** 

40

**SECTIONS** 

RAYMOND STREET

**SECTIONS** 

**BELL - ARTHUR** 

**SCALE 1-400** 

#### **SECTIONS BELL - ARTHUR**

**SCALE 1-400** 

384 ARLINGTON AVENUE - DESIGN BRIEF | JUNE 1<sup>ST</sup> 2023 | 12805

#### **BUILDING MASSING**

The proposed development is broken up into three volumes: the three (3) storey podium that defines the Arlington Avenue frontage, the middle, six (6) storey mass that is set back from the church, and the 24-storey tower that is set back from Arthur Street. Locating the tower to the south provides a considerable stepback from Arlington Avenue. Along Raymond Street, a 0-metre setback from the podium is proposed, as there are no buildings to the south and it is bounded by Highway 417.

The articulation and massing of the proposed development avoids overwhelming the pedestrian experience at ground level. At street level, the development is set back from the property line by 3.2 metres on Bell Street North, 2.5 metres on Arlington Avenue, and 4.8 metres on Arthur Lane. Increased stepbacks for the upper levels push the density further away from Arlington Avenue, with the six (6) storey mass set back 9.2 metres from Arlington Avenue and the 24-storey tower set back more then 22 metres from Arlington Avenue. The tower is pushed back 10 metres from the center of Arthur Lane and 12.8 from the center of Bell Street.