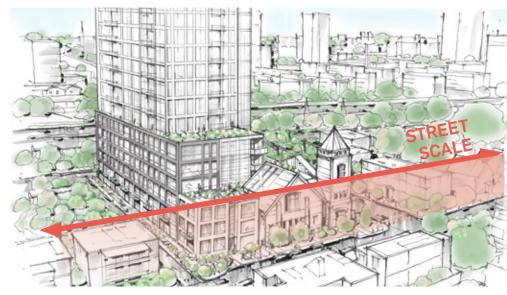

The project is mindful of its impact on three different scales: the street scale, the neighborhood scale, and the highway scale. On the pedestrian scale, the project uses multiple setbacks and cohesive materiality to ensure that the pedestrian is provided visual interest while not being overwhelmed. The project's position near the highway causes high visibility, which has influenced the project's facade and design, causing the tower to be pushed back. The project's massing employs a stepping strategy guided by the three scales using different corresponding heights, allowing for a more blended and gradual increase in height.

#### **HEIGHT TRANSITION**

The multiple stepbacks are visible in this drawing, showing how the proposed development gradually increases in height as it moves south, closer to the highway, and how the massing is refined with a range of stepbacks.