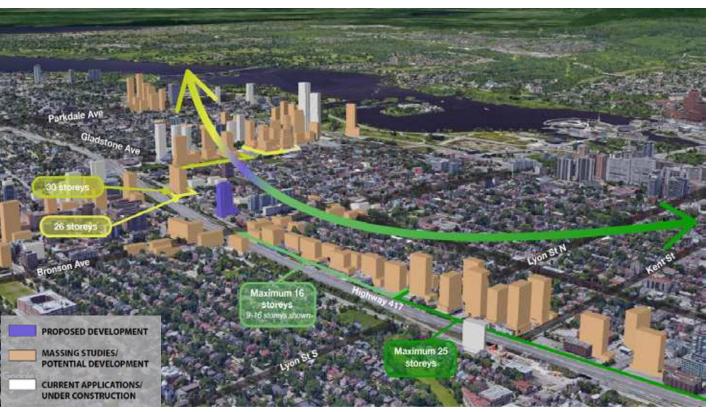

#### **APPROVED PROJECTS AND HEIGHTS**

FOTENN | WINDMILL | NEUF architect(e)s 384 ARLINGTON AVENUE - DESIGN BRIEF | JUNE 1<sup>ST</sup> 2023 | 12805

#### **BLOCK PLAN**

18