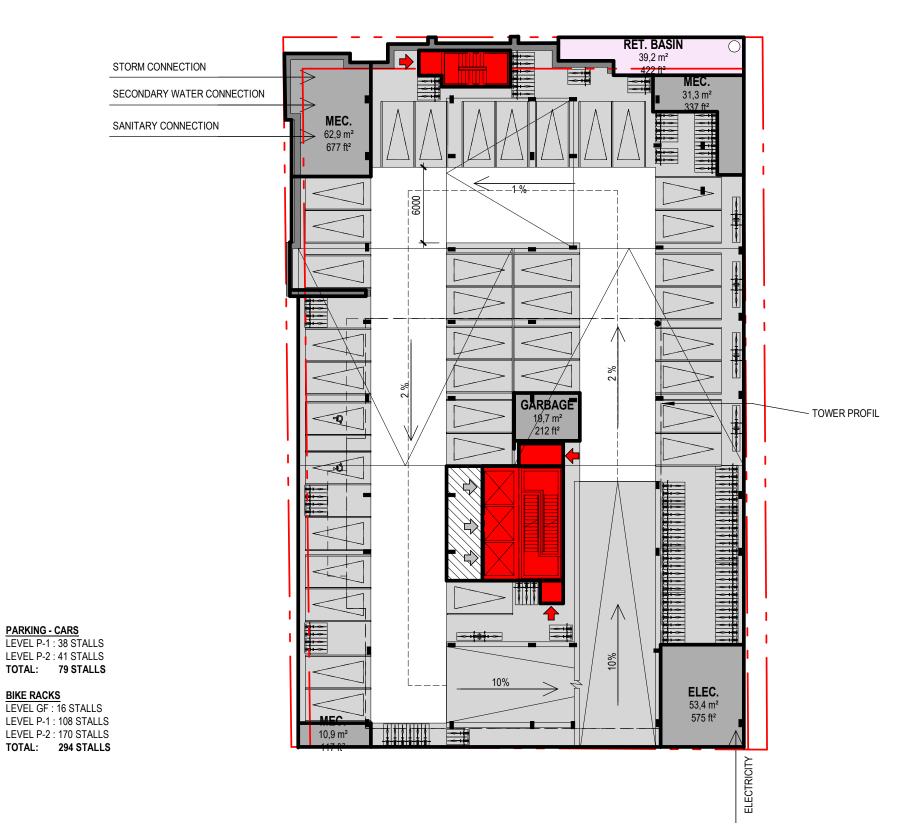

#### **SITE PLAN**

PARKING - CARS LEVEL P-1 : 38 STALLS LEVEL P-2: 41 STALLS TOTAL: 79 STALLS

#### **BIKE RACKS**

LEVEL GF: 16 STALLS LEVEL P-1: 108 STALLS LEVEL P-2: 170 STALLS TOTAL: 294 STALLS

**BASEMENT P2** 

**SCALE 1-300** 

**BASEMENT P1** 

**SCALE 1-300** 