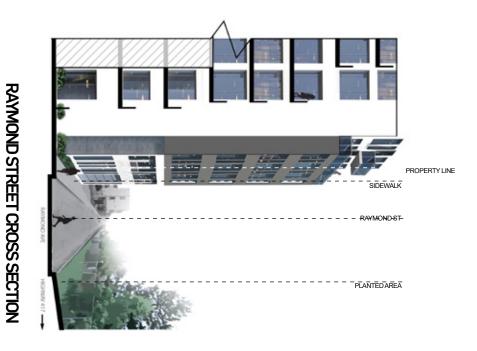

# PLANS TYP FLOOR PLAN TOWER

**AREA PLAN TOWER** 

40

**SECTIONS** 

RAYMOND STREET

**SECTIONS** 

**BELL - ARTHUR** 

**SCALE 1-400** 

RAYMOND STREET

#### **SECTIONS BELL - ARTHUR**

**SCALE 1-400** 

384 ARLINGTON AVENUE - DESIGN BRIEF | JUNE 1<sup>ST</sup> 2023 | 12805