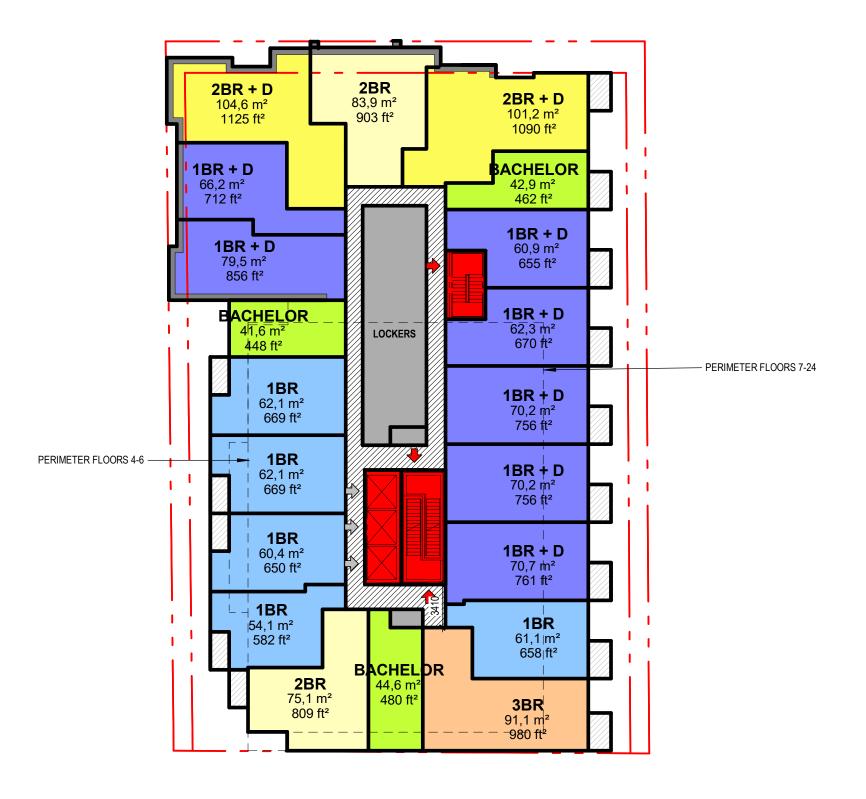

# PLANS TYP FLOOR PLAN TOWER

**AREA PLAN TOWER** 

40

**SECTIONS** 

RAYMOND STREET

**SECTIONS** 

**BELL - ARTHUR** 

**SCALE 1-400** 