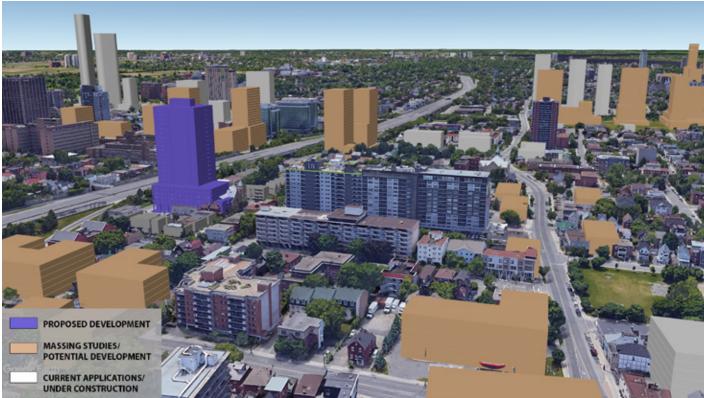

#### **APPROVED PROJECTS AND HEIGHTS**

FOTENN | WINDMILL | NEUF architect(e)s 384 ARLINGTON AVENUE - DESIGN BRIEF | JUNE 1<sup>ST</sup> 2023 | 12805

#### **BLOCK PLAN**

18