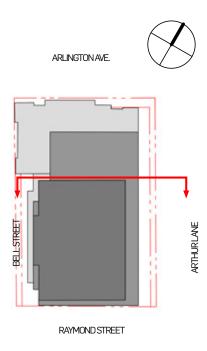

#### **ARTHUR LANE**

BIRD'S EYE VIEW - ARTHUR LANE TO RAYMOND

BIRD'S EYE VIEW - ARTHUR LANE TO ARLINGTON

STREET VIEW - ARTHUR LANE FROM ARLINGTON

STREET VIEW - ARTHUR LANE FROM RAYMOND

1-Sit

2 URBAN REGULATIONS

#### SURROUNDING CONTEXT

There are residential properties to the north, east, and south, with an office complex to the west of the subject site. The building's mass is situated mainly on one side, integrating into the surrounding urban fabric.