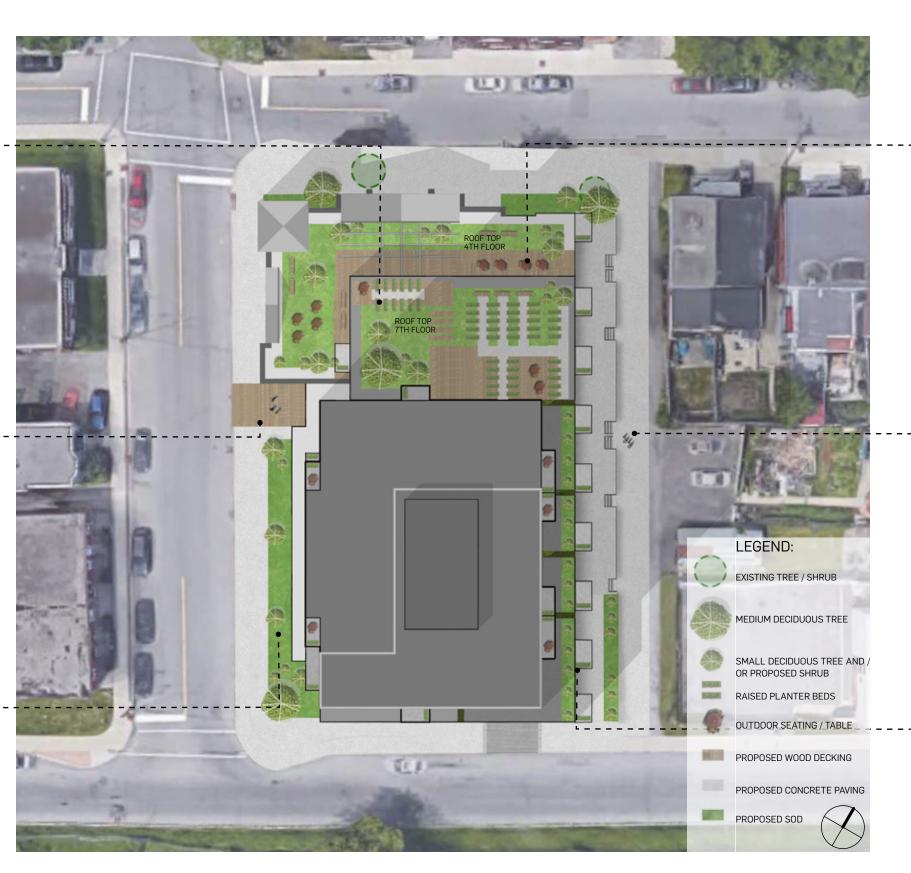

#### **SITE PLAN**

PARKING - CARS LEVEL P-1 : 38 STALLS LEVEL P-2: 41 STALLS TOTAL: 79 STALLS

#### **BIKE RACKS**

LEVEL GF: 16 STALLS LEVEL P-1: 108 STALLS LEVEL P-2: 170 STALLS TOTAL: 294 STALLS

**BASEMENT P2** 

**SCALE 1-300** 

**BASEMENT P1** 

**SCALE 1-300** 