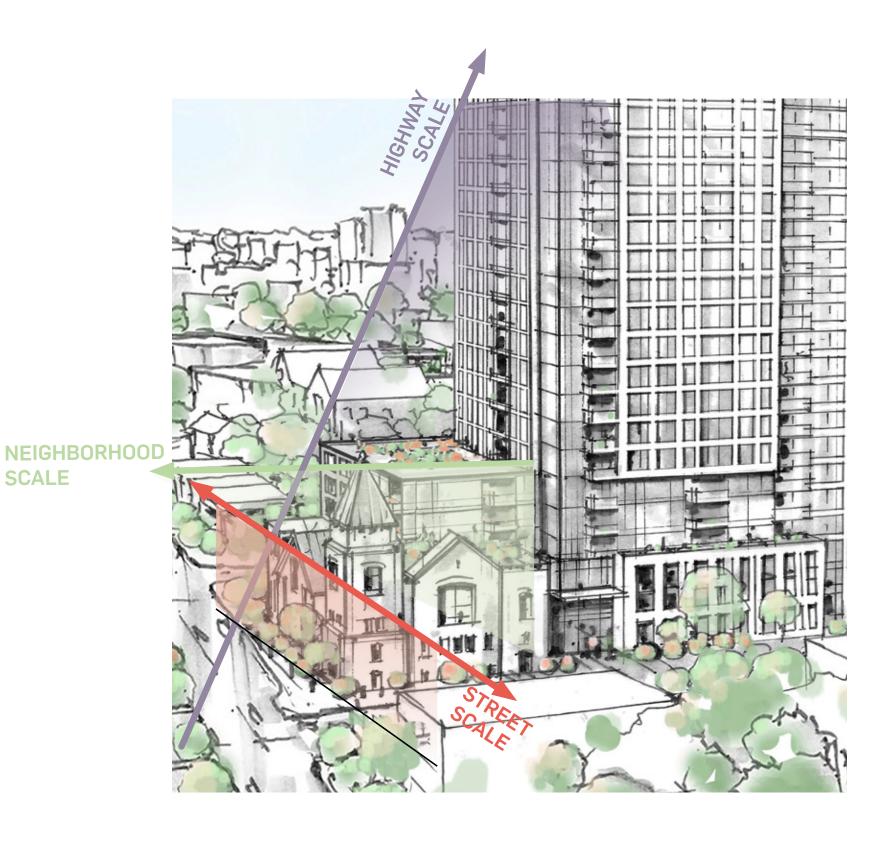

The project is mindful of its impact on three different scales: the street scale, the neighborhood scale, and the highway scale. On the pedestrian scale, the project uses multiple setbacks and cohesive materiality to ensure that the pedestrian is provided visual interest while not being overwhelmed. The project's position near the highway causes high visibility, which has influenced the project's facade and design, causing the tower to be pushed back. The project's massing employs a stepping strategy guided by the three scales using different corresponding heights, allowing for a more blended and gradual increase in height.

#### **BUILDING TRANSITION**

The site area, approximately 2,177 square metres (0.22 hectares) is large enough to ensure that appropriate transition to the adjacent low-rise residential dwellings is provided. Transition is provided with a mix of setbacks, stepbacks, and gradual height increases.

The three (3) and six (6) storey podiums reflect the heights of the surrounding residential neighbourhood, which has a mix of two (2) to four (4) storey residential dwellings, a twelve (12) storey apartment building, and a three (3) storey building with a gym and amenities.

The building heights gradually increase as they move away from the church. Two of the church façades will be retained and incorporated into the three (3) storey podium at the northwest corner. The six (6) storey podium creates a transition into to the twenty-four (24) storey tower, which is positioned close to the highway.