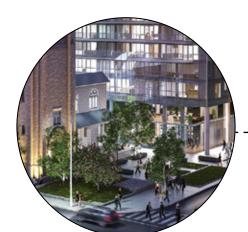

prominently throughout the neighborhood.

#### **HERITAGE**





**CHURCH MATERIALS** 



LIGHT GREY ROOFING

**GREY STONE** 

#### **PROJECT MATERIALS**









LIGHT GREY BRICK

DARK AND LIGHT GREY PRECAST CONCRETE

**BLACK BRICK** 

**CURTAIN WALL** 

The project will have neutral materiality providing visual interest and highlighting the church as an important focal point. centred around tones of grey and black, the materiality evokes a modern feel without drawing too much attention from the heritage building. Additionally, the project will utilise black mullions to frame the windows which reflects and complements the black mullions used for the church windows, creating aesthetic continuity.

65

# 9 ANNEX

# Plans & Sections

# PRELIMINARY LANDSCAPE PLAN 1:400



URBAN AGRICULTURE



MAIN ENTRANCE



LINEAR GREEN SPACE



LARGE COMMON TERRACE



**GREEN LANEWAY** 



PRIVATE TERRACES

# **NEUF**

MONTRÉAL 630, boul. René-Lévesque O. 32e étage, Montréal, QC H3B 1S6 T 514 847 1117 F 514 847 2287

OTTAWA 47 Clarence Street Suite 406, Ottawa, ON K1N 9K1 T 613 234 2274 F 613 234 7453

TORONTO 8 Market Street, Suite 600, Toronto (ON) M5E 1M6 T 416 864 8550 F 514 847 2287

NEUFarchitectes.com