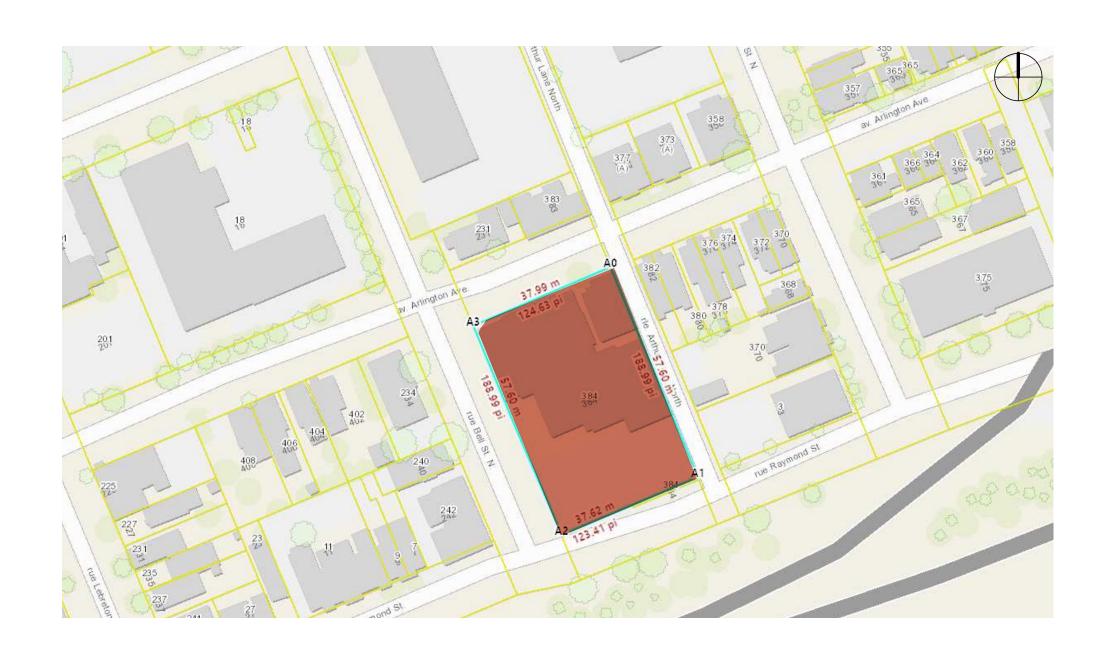

#### **PROPERTY GEOMETRY**

#### Parcel Geometry

Select a property parcel on the map. The vertices will be labeled, and the dimensions and area of the parcel will be listed below. Zoom in on the map if the property parcels are not visible.

Note: Distances and Areas shown on the map and below are not based on a field survey and are not provided to be used for legal survey purposes.

A0-A1: 57.60 m (188.99 ft) A1-A2: 37.62 m (123.41 ft) A2-A3: 57.60 m (188.99 ft) A3-A0: 37.99 m (124.63 ft)

Total Perimeter: 190.81 m (626.02 ft)

Total Area: 2177.25 m² (23435.69 ft²) (0.22 ha)

FOTENN | WINDMILL | NEUF architect(e)s 384 ARLINGTON AVENUE - DESIGN BRIEF | JUNE 1<sup>ST</sup> 2023 | 12805