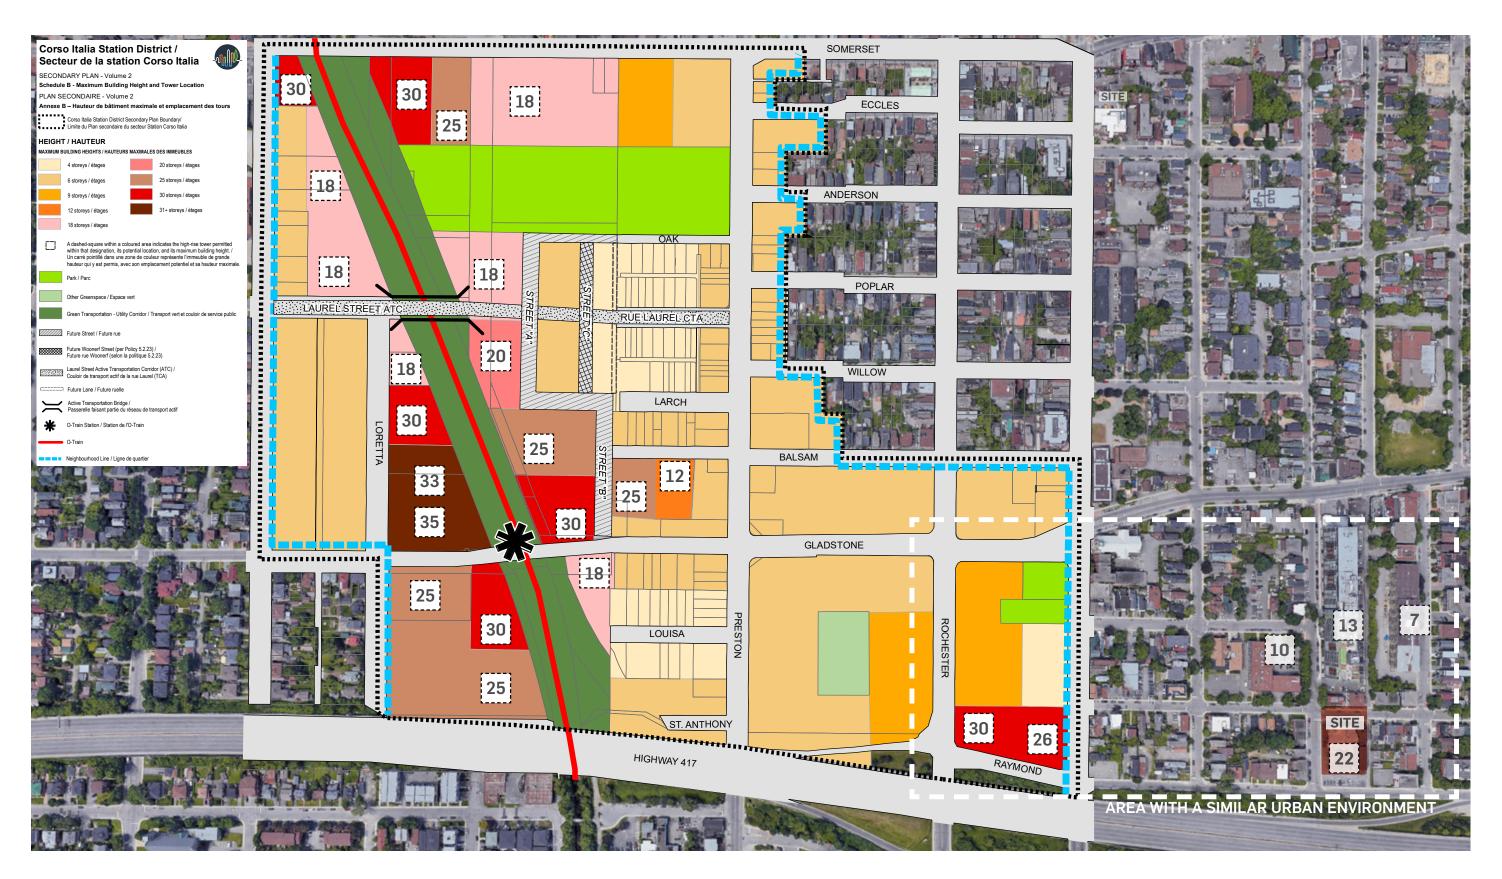

#### **APPROVED PROJECTS AND HEIGHTS**

FOTENN | WINDMILL | NEUF architect(e)s 384 ARLINGTON AVENUE - DESIGN BRIEF | JUNE 1<sup>ST</sup> 2023 | 12805

#### **BLOCK PLAN**

18