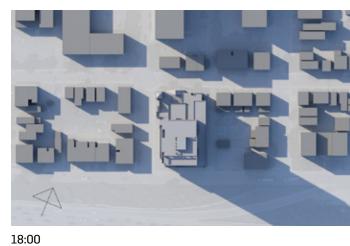

**SUN STUDIES** 

#### **SUN STUDIES**

#### MARCH 21ST AND SEPTEMBER 21ST(EQUINOXES)

JUNE 21ST(SUMMER SOLSTICE)

DECEMBER 21ST (WINTER SOLSTICE)

15:00

**RENDERINGS & ELEVATIONS** 