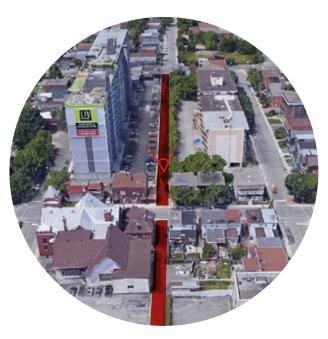

achieve them, we will explore the strategies listed below.

#### 1. Innovative Mobility

- Low parking ratio
- Transit subsidies for residents
- E-bike/bicycle share program
- Car share program
- Minimum 1:1 bike parking to unit ratio

#### 2. Zero Carbon Living

- On-site geothermal energy
- Solar generation (BIPV) on South and West facades
- Air filtration reduction
- Lower emission concrete
- Bio-based materials
- Sewage heat recovery

#### 3. Flourishing Community

- Restoring the existing church façade
- Rooftop gardens
- Supporting Korean Church's new construction
- Community space
- Explore affordable housing options

#### **AERIAL VIEW**

1 - Site

#### **LOCALISATION**

#### ite

#### **SITE PHOTOS**















#### **ARTHUR LANE**



BIRD'S EYE VIEW - ARTHUR LANE TO RAYMOND



BIRD'S EYE VIEW - ARTHUR LANE TO ARLINGTON



STREET VIEW - ARTHUR LANE FROM ARLINGTON



STREET VIEW - ARTHUR LANE FROM RAYMOND

1-Sit

2 URBAN REGULATIONS

## 2 - Urban requlatio

12

#### **PROPERTY GEOMETRY**



#### Parcel Geometry

Select a property parcel on the map. The vertices will be labeled, and the dimensions and area of the parcel will be listed below. Zoom in on the map if the property parcels are not visible.

Note: Distances and Areas shown on the map and below are not based on a field survey and are not provided to be used for legal survey purposes.

A0-A1: 57.60 m (188.99 ft) A1-A2: 37.62 m (123.41 ft) A2-A3: 57.60 m (188.99 ft) A3-A0: 37.99 m (124.63 ft)

Total Perimeter: 190.81 m (626.02 ft)

Total Area: 2177.25 m² (23435.69 ft²) (0.22 ha)

FOTENN | WINDMILL | NEUF a