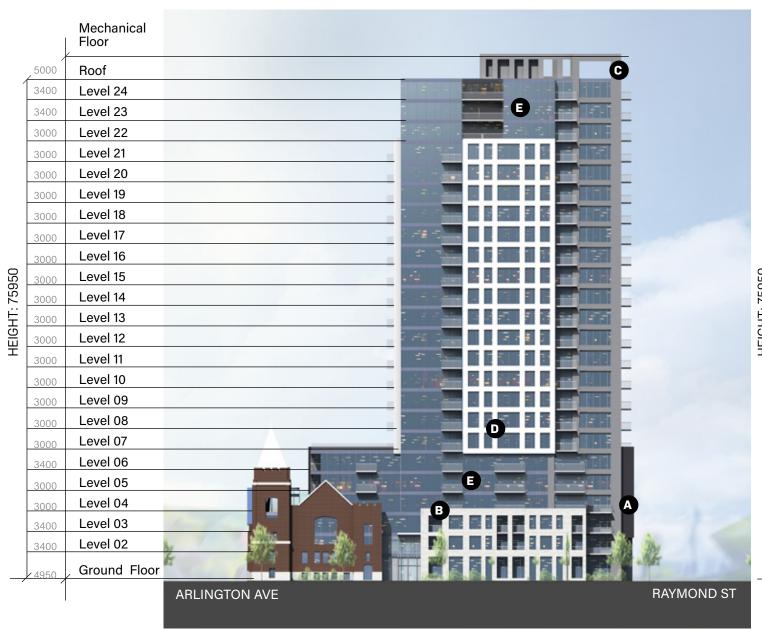

#### **BUILDING MASSING**

The proposed development is broken up into three volumes: the three (3) storey podium that defines the Arlington Avenue frontage, the middle, six (6) storey mass that is set back from the church, and the 24-storey tower that is set back from Arthur Street. Locating the tower to the south provides a considerable stepback from Arlington Avenue. Along Raymond Street, a 0-metre setback from the podium is proposed, as there are no buildings to the south and it is bounded by Highway 417.

The articulation and massing of the proposed development avoids overwhelming the pedestrian experience at ground level. At street level, the development is set back from the property line by 3.2 metres on Bell Street North, 2.5 metres on Arlington Avenue, and 4.8 metres on Arthur Lane. Increased stepbacks for the upper levels push the density further away from Arlington Avenue, with the six (6) storey mass set back 9.2 metres from Arlington Avenue and the 24-storey tower set back more then 22 metres from Arlington Avenue. The tower is pushed back 10 metres from the center of Arthur Lane and 12.8 from the center of Bell Street.