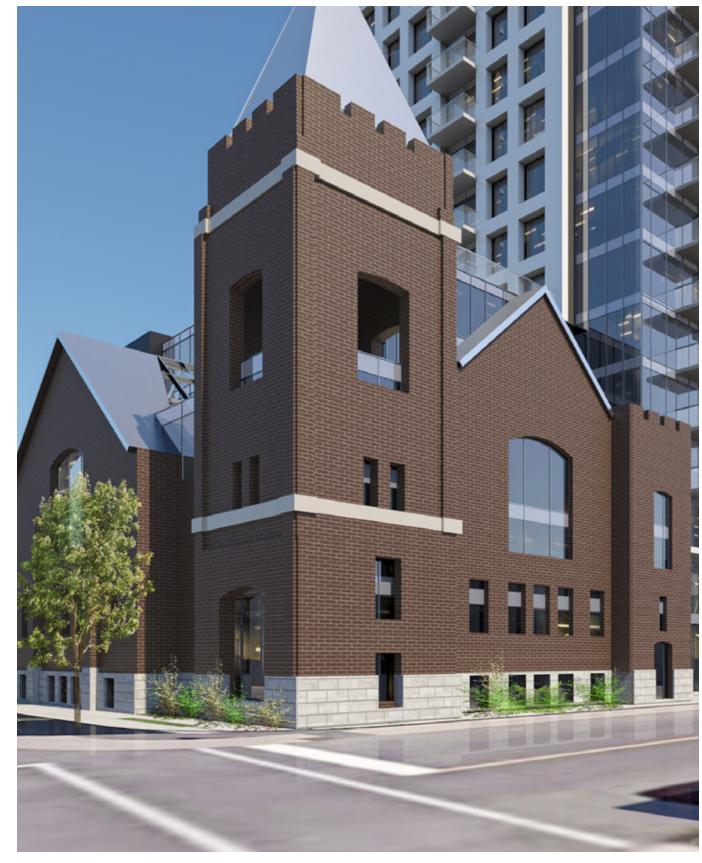

#### VISION

The contemporary design of the new building will seamlessly include the façade of the former Ottawa Korean Community church, creating a rich focal point that is thoughtfully integrated into its surrounding context. The neighborhood's sense of community, once brought by the Korean Church building, is now reinvigorated through the use of new, vibrant community spaces such as rooftop terraces and urban farms. The project follows the One Planet Living (OPL) Framework, an equitable and sustainable vision of the world focused on reducing carbon emissions and contributing to thriving communities. The proposal strives to preserve and highlight the history and sense of community that the Korean Church building once brought to its neighborhood. The conservation of the existing façades are an important priority as it preserves the neighborhood's vibrant community and history. The two retained

The building heights gradually increase as they move away from the church. Two of the church façades will be retained and incorporated into the three (3) storey podium at the northwest corner. The six (6) storey podium creates a transition into to the twenty-four (24) storey tower, which is positioned close to the highway.

#### **HEIGHT TRANSITION**

The multiple stepbacks are visible in this drawing, showing how the proposed development gradually increases in height as it moves south, closer to the highway, and how the massing is refined with a range of stepbacks.