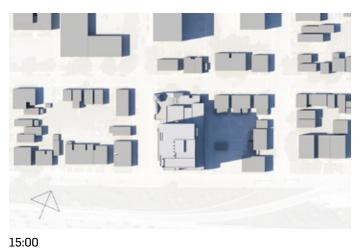

**SUN STUDIES** 

#### **SUN STUDIES**

#### MARCH 21ST AND SEPTEMBER 21ST(EQUINOXES)

JUNE 21ST(SUMMER SOLSTICE)

DECEMBER 21ST (WINTER SOLSTICE)

15:00

**RENDERINGS & ELEVATIONS** 