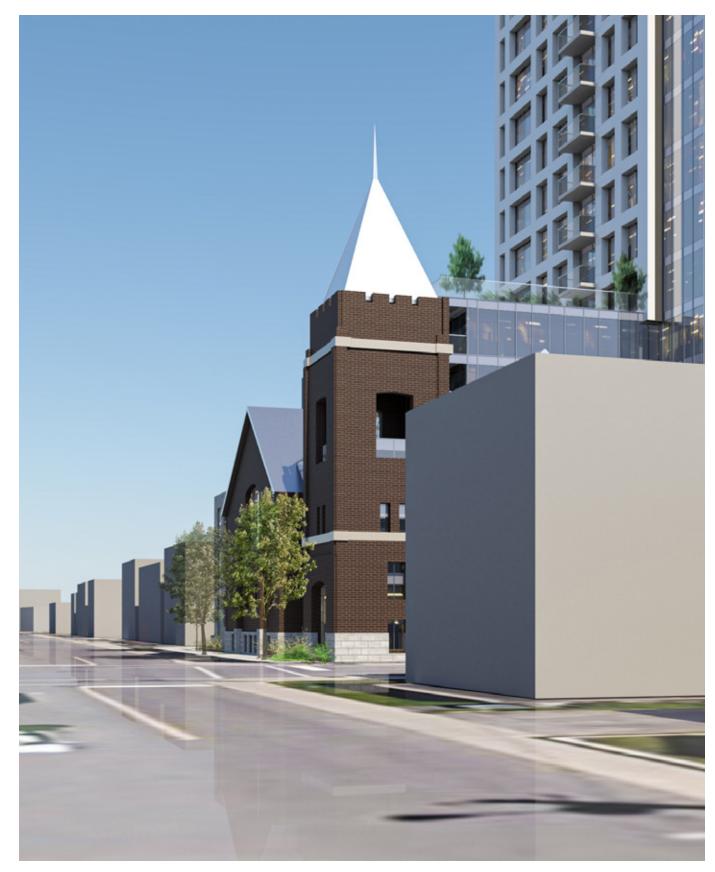

The building heights gradually increase as they move away from the church. Two of the church façades will be retained and incorporated into the three (3) storey podium at the northwest corner. The six (6) storey podium creates a transition into to the twenty-four (24) storey tower, which is positioned close to the highway.

#### **HEIGHT TRANSITION**

The multiple stepbacks are visible in this drawing, showing how the proposed development gradually increases in height as it moves south, closer to the highway, and how the massing is refined with a range of stepbacks.