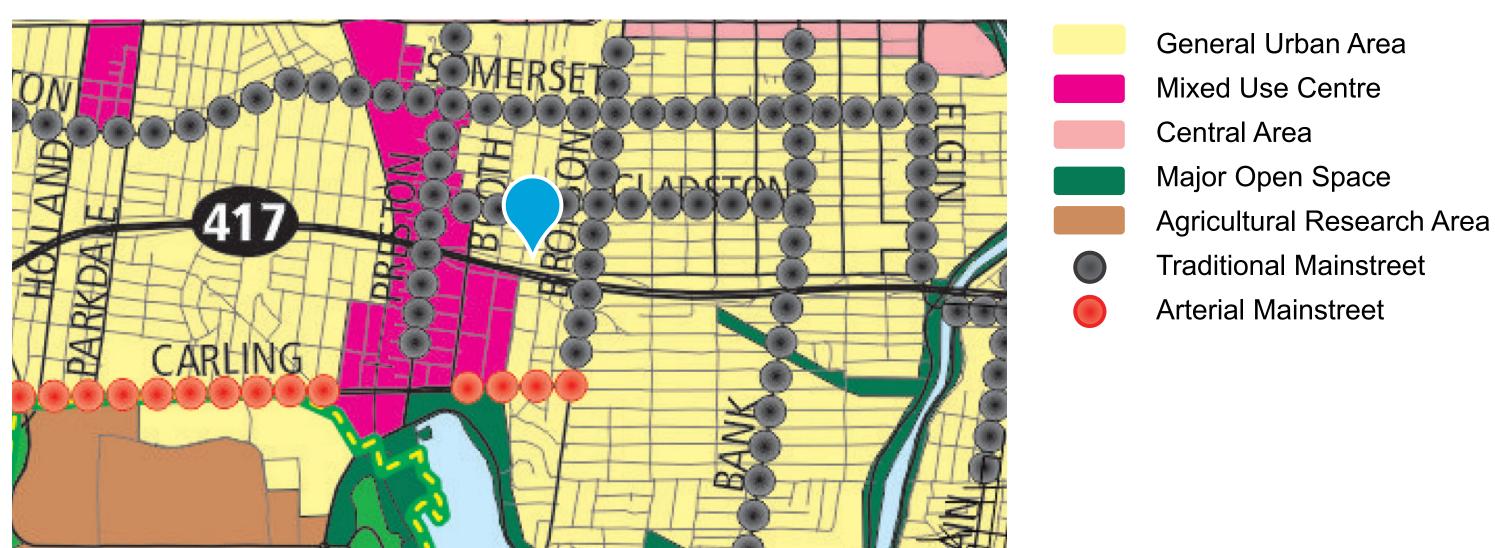

1-Sit

2 URBAN REGULATIONS

## 2 - Urban requlatio

12

#### **PROPERTY GEOMETRY**



#### Parcel Geometry

Select a property parcel on the map. The vertices will be labeled, and the dimensions and area of the parcel will be listed below. Zoom in on the map if the property parcels are not visible.

Note: Distances and Areas shown on the map and below are not based on a field survey and are not provided to be used for legal survey purposes.

A0-A1: 57.60 m (188.99 ft) A1-A2: 37.62 m (123.41 ft) A2-A3: 57.60 m (188.99 ft) A3-A0: 37.99 m (124.63 ft)

Total Perimeter: 190.81 m (626.02 ft)

Total Area: 2177.25 m² (23435.69 ft²) (0.22 ha)

FOTENN | WINDMILL | NEUF architect(e)s 384 ARLINGTON AVENUE - DESIGN BRIEF | JUNE 1<sup>ST</sup> 2023 | 12805

#### **CITY OF OTTAWA OFFICIAL PLAN (2003)**



/ Schedule B - Land Use Plan

#### **NEW CITY OF OTTAWA OFFICIAL PLAN (2021)**





/ Located in the Downtown Core **Transect** 

- / Neighbourhood designation
- / Evolving Neighbourhood overlay

#### **PLANNING FRAMEWORK**



- / Zoned Minor Institutional subzone A (I1A)
- / On the Heritage register, but not designated
- / Re-zone to Residential Fifth Density (R5) seeking ZBLA

Heritage register properties

2 - Urban regulat

# 2 - Urban regulations

16

#### **APPROVED PROJECTS AND HEIGHTS**



FOTENN | WINDMILL | NEUF architect(e)s 384 ARLINGTON AVENUE - DESIGN BRIEF | JUNE 1<sup>ST</sup> 2023 | 12805

#### **BLOCK PLAN**

18

#### **BUILDING MASSING**



#### **BUILDING MASSING**

The proposed development is broken up into three volumes: the three (3) storey podium that defines the A