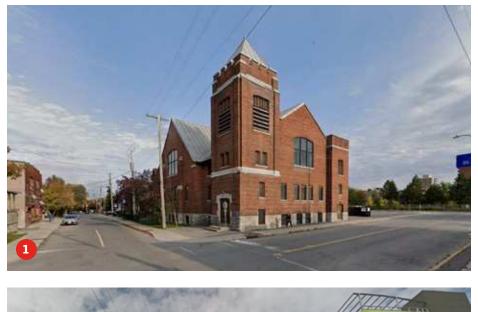

ada



#### Big Moves

This project will focus on the following 3 big moves. To achieve them, we will explore the strategies listed below.

#### 1. Innovative Mobility

- Low parking ratio
- Transit subsidies for residents
- E-bike/bicycle share program
- Car share program
- Minimum 1:1 bike parking to unit ratio

#### 2. Zero Carbon Living

- On-site geothermal energy
- Solar generation (BIPV) on South and West facades
- Air filtration reduction
- Lower emission concrete
- Bio-based materials
- Sewage heat recovery

#### 3. Flourishing Community

- Restoring the existing church façade
- Rooftop gardens
- Supporting Korean Church's new construction
- Community space
- Explore affordable housing options

#### **AERIAL VIEW**

1 - Site

#### **LOCALISATION**

#### ite

#### **SITE PHOTOS**















#### **ARTHUR LANE**



BIRD'S EYE VIEW - ARTHUR LANE TO RAYMOND



BIRD'S EYE VIEW - ARTHUR LANE TO ARLINGTON



STREET VIEW - ARTHUR LANE FROM ARLINGTON



STREET VIEW - ARTHUR LANE FROM RAYMOND

1-Sit

2 URBAN REGULATIONS

## 2 - Urban requlatio

12

#### **PROPERTY GEOMETRY**



#### Parcel Geometry

Select a property parcel on the map. The vertices will be labeled, and the dimensions and area of the parcel will be listed below. Zoom in on the map if the property parcels are not visible.

Note: Distances and Areas shown on the map and below are not based on a field survey and are not provided to be used for legal survey purposes.

A0-A1: 57.60 m (188.99 ft) A1-A2: 37.62 m (123.41 ft) A2-A3: 57.60 m (188.99 ft) A3-A0: 37.99 m (124.63 ft)

Total Perimeter: 190.81 m (626.02