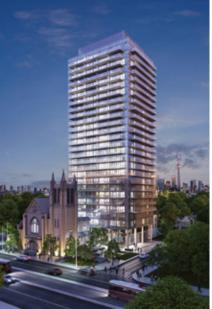

#### VISION

The contemporary design of the new building will seamlessly include the façade of the former Ottawa Korean Community church, creating a rich focal point that is thoughtfully integrated into its surrounding context. The neighborhood's sense of community, once brought by the Korean Church building, is now reinvigorated through the use of new, vibrant community spaces such as rooftop terraces and urban farms. The project follows the One Planet Living (OPL) Framework, an equitable and sustainable vision of the world focused on reducing carbon emissions and contributing to thriving communities. The proposal strives to preserve and highlight the history and sense of community that the Korean Church building once brought to its neighborhood. The conservation of the existing façades are an important priority as it preserves the neighborhood's vibrant community and history. The two retained

#### **BUILDING MASSING**

The proposed development is broken up into three volumes: the three (3) storey podium that defines the Arlington Avenue frontage, the middle, six (6) storey mass that is set back from the church, and the 24-storey tower that is set back from Arthur Street. Locating the tower to the south provides a considerable stepback from Arlington Avenue. Along Raymond Street, a 0-metre setback from the podium is proposed, as there are no buildings to the south and it is bounded by Highway 417.

The building heights gradually increase as they move away from the church. Two of the church façades will be retained and incorporated into the three (3) storey podium at the northwest corner. The six (6) storey podium creates a transition into to the twenty-four (24) storey tower, which is positioned close to the highway.