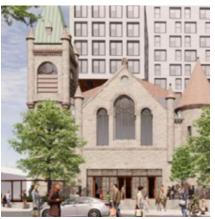

#### VISION

The contemporary design of the new building will seamlessly include the façade of the former Ottawa Korean Community church, creating a rich focal point that is thoughtfully integrated into its surrounding context. The neighborhood's sense of community, once brought by the Korean Church building, is now reinvigorated through the use of new, vibrant community spaces such as rooftop terraces and urban farms. The project follows the One Planet Living (OPL) Framework, an equitable and sustainable vision of the world focused on reducing carbon emissions and contributing to thriving communities. The proposal strives to preserve and highlight the history and sense of community that the Korean Church building once brought to its neighborhood. The conservation of the existing façades are an important priority as it preserves the neighborhood's vibrant community and history. The two retained

#### PEDESTRIAN LEVEL VIEW FROM ARLINGTON AVENUE

# PEDESTRIAN LEVEL VIEW FROM ARLINGTON AVENUE