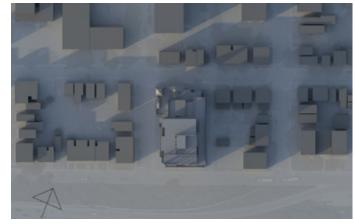

**SUN STUDIES** 

#### **SUN STUDIES**

#### MARCH 21ST AND SEPTEMBER 21ST(EQUINOXES)

JUNE 21ST(SUMMER SOLSTICE)

DECEMBER 21ST (WINTER SOLSTICE)

15:00

**RENDERINGS & ELEVATIONS** 