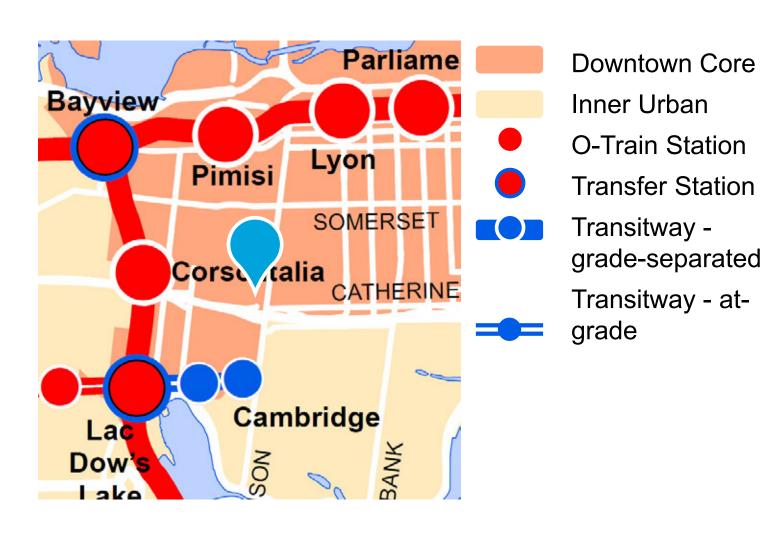

#### **NEW CITY OF OTTAWA OFFICIAL PLAN (2021)**

/ Located in the Downtown Core **Transect** 

- / Neighbourhood designation
- / Evolving Neighbourhood overlay