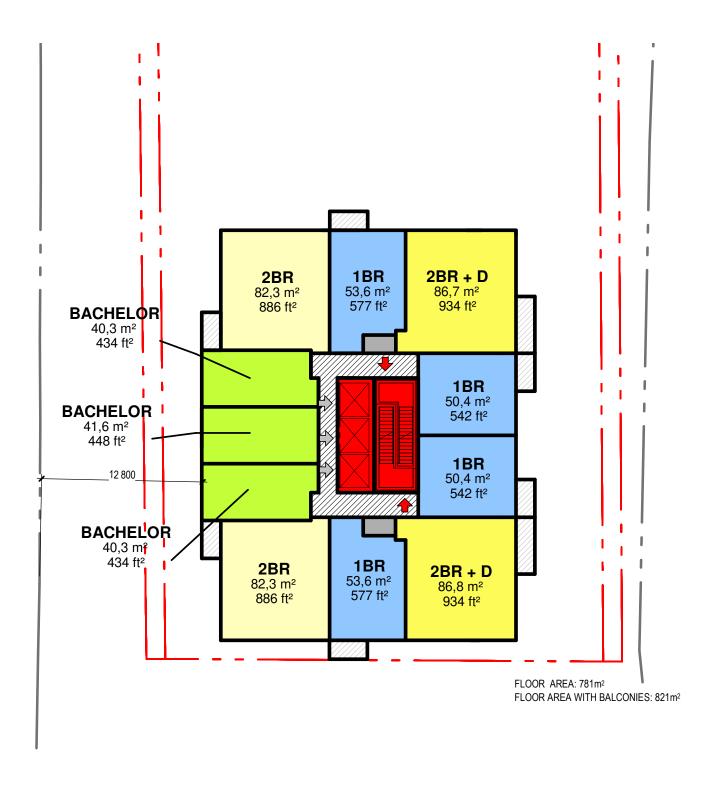

# PLANS TYP FLOOR PLAN LEVELS 5-6

**AREA PLAN LEVELS 5-6** 

LEVELS 5-6 - 16 UNITS / FLOOR