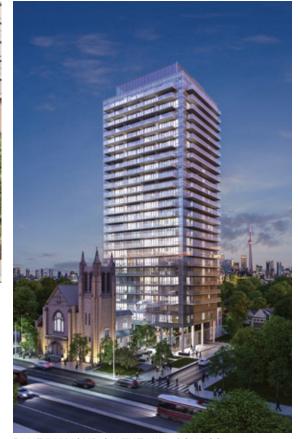

#### PROPOSAL FOR SITE PLAN APPROVAL

This application aims to help facilitate a new residential development of a twenty-four-story residential building situated on the corner of Arlington Avenue and Bell Street.

#### **BUILDING MASSING**

The proposed development is broken up into three volumes: the three (3) storey podium that defines the Arlington Avenue frontage, the middle, six (6) storey mass that is set back from the church, and the 24-storey tower that is set back from Arthur Street. Locating the tower to the south provides a considerable stepback from Arlington Avenue. Along Raymond Street, a 0-metre setback from the podium is proposed, as there are no buildings to the south and it is bounded by Highway 417.

The building heights gradually increase as they move away from the church. Two of the church façades will be retained and incorporated into the three (3) storey podium at the northwest corner. The six (6) storey podium creates a transition into to the twenty-four (24) storey tower, which is positioned close to the highway.