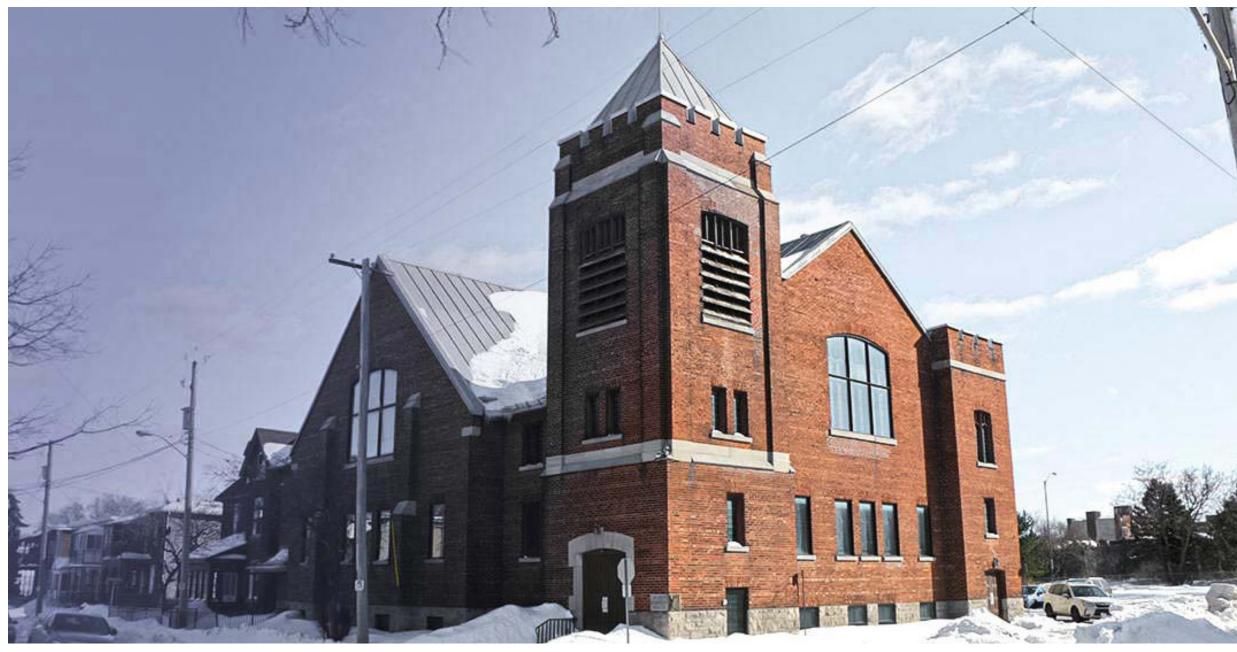

#### VISION

The contemporary design of the new building will seamlessly include the façade of the former Ottawa Korean Community church, creating a rich focal point that is thoughtfully integrated into its surrounding context. The neighborhood's sense of community, once brought by the Korean Church building, is now reinvigorated through the use of new, vibrant community spaces such as rooftop terraces and urban farms. The project follows the One Planet Living (OPL) Framework, an equitable and sustainable vision of the world focused on reducing carbon emissions and contributing to thriving communities. The proposal strives to preserve and highlight the history and sense of community that the Korean Church building once brought to its neighborhood. The conservation of the existing façades are an important priority as it preserves the neighborhood's vibrant community and history. The two retained

The building heights gradually increase as they move away from the church. Two of the church façades will be retained and incorporated into the three (3) storey podium at the northwest corner. The six (6) storey podium creates a transition into to the twenty-four (24) storey tower, which is positioned close to the highway.