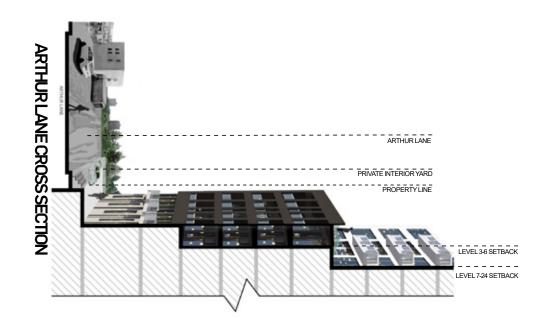

#### **ARTHUR LANE**

BIRD'S EYE VIEW - ARTHUR LANE TO RAYMOND

BIRD'S EYE VIEW - ARTHUR LANE TO ARLINGTON

STREET VIEW - ARTHUR LANE FROM ARLINGTON

STREET VIEW - ARTHUR LANE FROM RAYMOND

1-Sit

2 URBAN REGULATIONS

#### **BUILDING MASSING**

The proposed development is broken up into three volumes: the three (3) storey podium that defines the Arlington Avenue frontage, the middle, six (6) storey mass that is set back from the church, and the 24-storey tower that is set back from Arthur Street. Locating the tower to the south provides a considerable stepback from Arlington Avenue. Along Raymond Street, a 0-metre setback from the podium is proposed, as there are no buildings to the south and it is bounded by Highway 417.

Private terraces are proposed for the ground floor units facing Arthur Lane and Raymond Street. These units will have access to a private patio and entrance, up to 4.8 meters from the property lane. This will soften the transition from the laneway to the development while also animating and creating a sense of place in the laneway.

The articulation and massing of the proposed development avoids overwhelming the pedestrian experience at ground level. At street level, the development is set back from the property line by 3.2 metres on Bell Street North, 2.5 metres on Arlington Avenue, and 4.8 metres on Arthur Lane. Increased stepbacks for the upper levels push the density further away from Arlington Avenue, with the six (6) storey mass set back 9.2 metres from Arlington Avenue and the 24-storey tower set back more then 22 metres from Arlington Avenue. The tower is pushed back 10 metres from the center of Arthur Lane and 12.8 from the center of Bell Street.