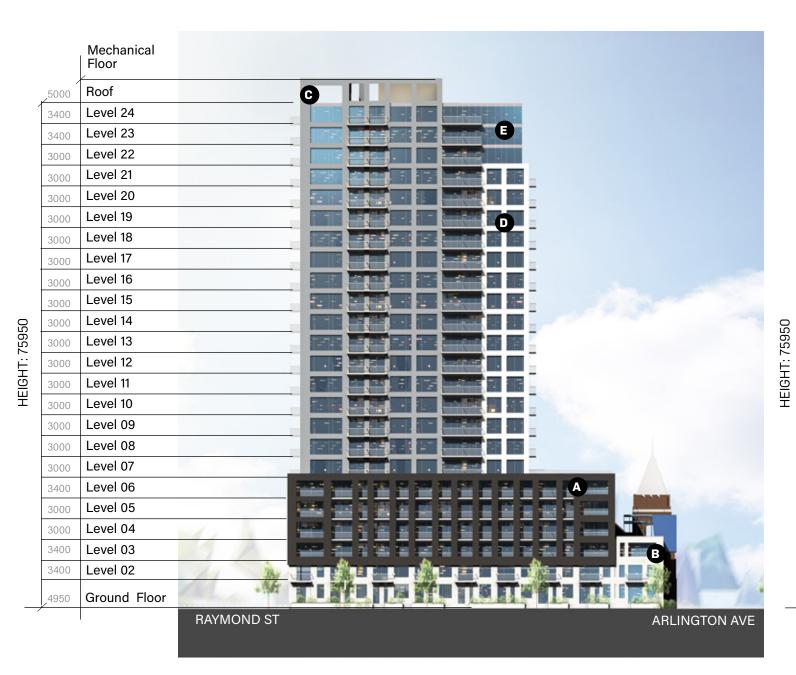

#### **BUILDING MASSING**

The proposed development is broken up into three volumes: the three (3) storey podium that defines the Arlington Avenue frontage, the middle, six (6) storey mass that is set back from the church, and the 24-storey tower that is set back from Arthur Street. Locating the tower to the south provides a considerable stepback from Arlington Avenue. Along Raymond Street, a 0-metre setback from the podium is proposed, as there are no buildings to the south and it is bounded by Highway 417.

The articulation and massing of the proposed development avoids overwhelming the pedestrian experience at ground level. At street level, the development is set back from the property line by 3.2 metres on Bell Street North, 2.5 metres on Arlington Avenue, and 4.8 metres on Arthur Lane. Increased stepbacks for the upper levels push the density further away from Arlington Avenue, with the six (6) storey mass set back 9.2 metres from Arlington Avenue and the 24-storey tower set back more then 22 metres from Arlington Avenue. The tower is pushed back 10 metres from the center of Arthur Lane and 12.8 from the center of Bell Street.

The building heights gradually increase as they move away from the church. Two of the church façades will be retained and incorporated into the three (3) storey podium at the northwest corner. The six (6) storey podium creates a transition into to the twenty-four (24) storey tower, which is positioned close to the highway.

The three (3) storey mass is set back 3.2 metres from Bell Street, 2.5 metres from Arlington Avenue, 4.8 metres from Arthur Lane, and 0 metres from Raymond Street

The six (6) storey mass is set back 6.2 metres from Bell Street, 9.2 metres from Arlington Avenue, 6.6 metres from Arthur Lane, and 0 metres Raymond Street.

The tower is set back 4.7 metres from Bell Street, 22.3 metres from Arlington Avenue, 8.4 metres from Arthur Lane, and 1.5 metres from Raymond Street.

**SCALE** 