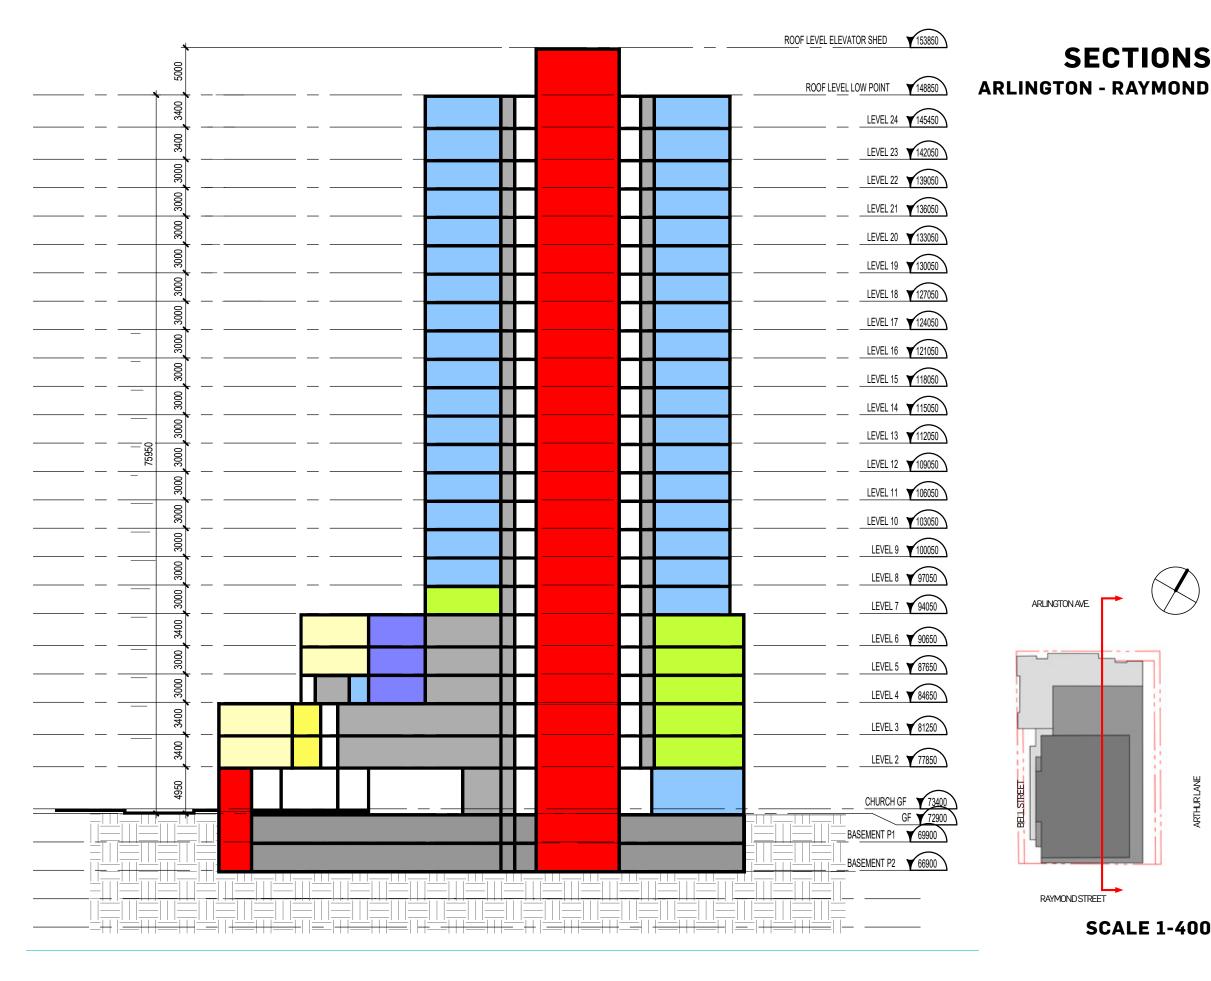

# PLANS TYP FLOOR PLAN TOWER

**AREA PLAN TOWER** 

40

**SECTIONS** 

RAYMOND STREET

**SECTIONS** 

**BELL - ARTHUR** 

**SCALE 1-400** 

#### **SECTIONS BELL - ARTHUR**

**SCALE 1-400** 

384 ARLINGTON AVENUE - DESIGN BRIEF | JUNE 1<sup>ST</sup> 2023 | 12805

#### **BUILDING MASSING**

The proposed development is broken up into three volumes: the three (3) storey podium that defines the Arlington Avenue frontage, the middle, six (6) storey mass that is set back from the church, and the 24-storey tower that is set back from Arthur Street. Locating the tower to the south provides a considerable stepback from Arlington Avenue. Along Raymond Street, a 0-metre setback from the podium is proposed, as there are no buildings to the south and it is bounded by Highway 417.

The articulation and massing of the proposed development avoids overwhelming the pedestrian experience at ground level. At street level, the development is set back from the property line by 3.2 metres on Bell Street North, 2.5 metres on Arlington Avenue, and 4.8 metres on Arthur Lane. Increased stepbacks for the upper levels push the density further away from Arlington Avenue, with the six (6) storey mass set back 9.2 metres from Arlington Avenue and the 24-storey tower set back more then 22 metres from Arlington Avenue. The tower is pushed back 10 metres from the center of Arthur Lane and 12.8 from the center of Bell Street.

The three (3) storey mass is set back 3.2 metres from Bell Street, 2.5 metres from Arlington Avenue, 4.8 metres from Arthur Lane, and 0 metres from Raymond Street

The six (6) storey mass is set back 6.2 metres from Bell Street, 9.2 metres from Arlington Avenue, 6.6 metres from Arthur Lane, and 0 metres Raymond Street.

The tower is set back 4.7 metres from Bell Street, 22.3 metres from Arlington Avenue, 8.4 metres from Arthur Lane, and 1.5 metres from Raymond Street.

**SCALE** 