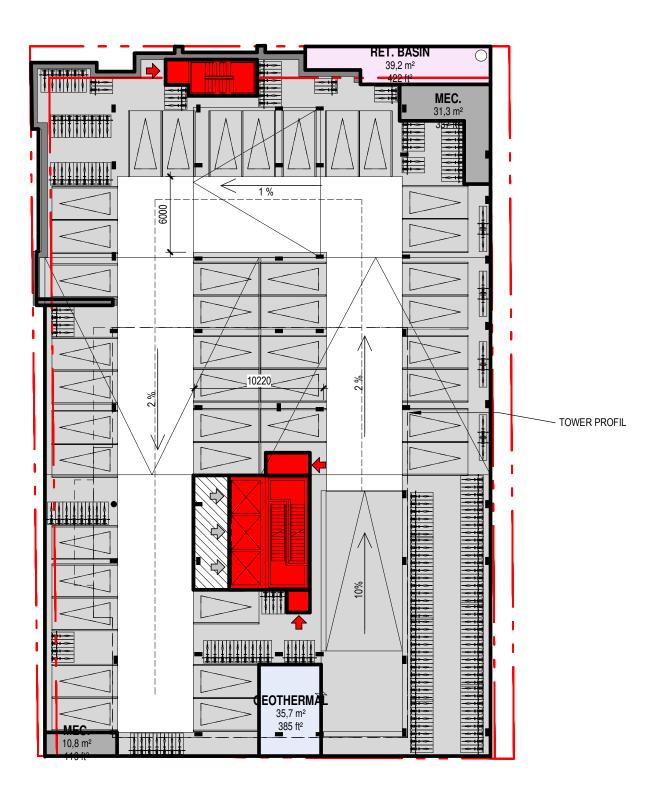

#### **SITE PLAN**

PARKING - CARS LEVEL P-1 : 38 STALLS LEVEL P-2: 41 STALLS TOTAL: 79 STALLS

#### **BIKE RACKS**

LEVEL GF: 16 STALLS LEVEL P-1: 108 STALLS LEVEL P-2: 170 STALLS TOTAL: 294 STALLS

**BASEMENT P2** 

**SCALE 1-300** 

**BASEMENT P1** 

**SCALE 1-300** 