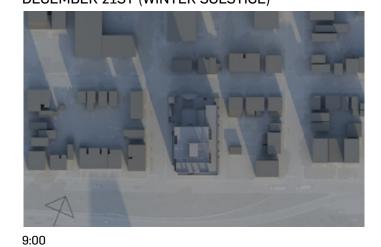

**SUN STUDIES** 

#### **SUN STUDIES**

#### MARCH 21ST AND SEPTEMBER 21ST(EQUINOXES)

JUNE 21ST(SUMMER SOLSTICE)

DECEMBER 21ST (WINTER SOLSTICE)

15:00

**RENDERINGS & ELEVATIONS** 