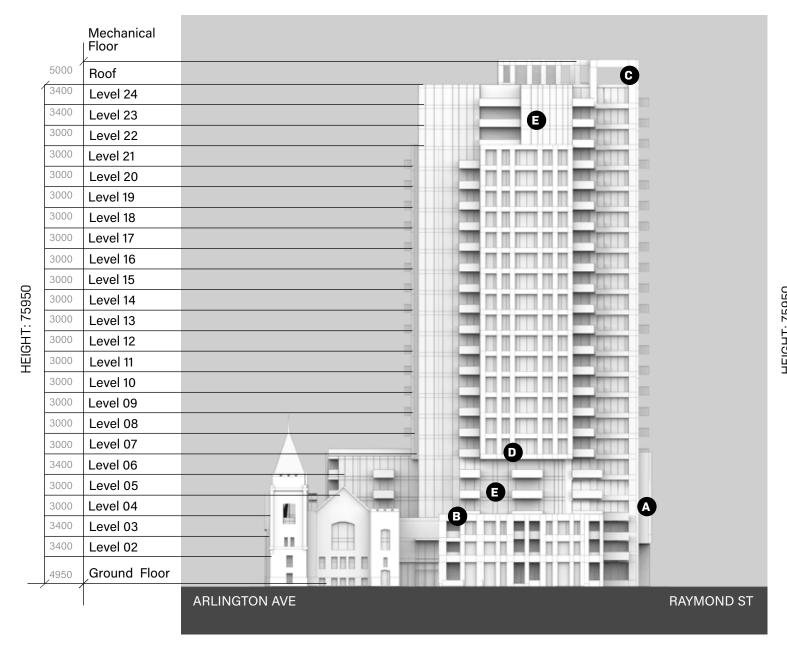

#### **BUILDING MASSING**

The proposed development is broken up into three volumes: the three (3) storey podium that defines the Arlington Avenue frontage, the middle, six (6) storey mass that is set back from the church, and the 24-storey tower that is set back from Arthur Street. Locating the tower to the south provides a considerable stepback from Arlington Avenue. Along Raymond Street, a 0-metre setback from the podium is proposed, as there are no buildings to the south and it is bounded by Highway 417.

The articulation and massing of the proposed development avoids overwhelming the pedestrian experience at ground level. At street level, the development is set back from the property line by 3.2 metres on Bell Street North, 2.5 metres on Arlington Avenue, and 4.8 metres on Arthur Lane. Increased stepbacks for the upper levels push the density further away from Arlington Avenue, with the six (6) storey mass set back 9.2 metres from Arlington Avenue and the 24-storey tower set back more then 22 metres from Arlington Avenue. The tower is pushed back 10 metres from the center of Arthur Lane and 12.8 from the center of Bell Street.

The building heights gradually increase as they move away from the church. Two of the church façades will be retained and incorporated into the three (3) storey podium at the northwest corner. The six (6) storey podium creates a transition into to the twenty-four (24) storey tower, which is positioned close to the highway.

The three (3) storey mass is set back 3.2 metres from Bell Street, 2.5 metres from Arlington Avenue, 4.8 metres from Arthur Lane, and 0 metres from Raymond Street

The six (6) storey mass is set back 6.2 metres from Bell Street, 9.2 metres from Arlington Avenue, 6.6 metres from Arthur Lane, and 0 metres Raymond Street.

The tower is set back 4.7 metres from Bell Street, 22.3 metres from Arlington Avenue, 8.4 metres from Arthur Lane, and 1.5 metres from Raymond Street.

**SCALE** 