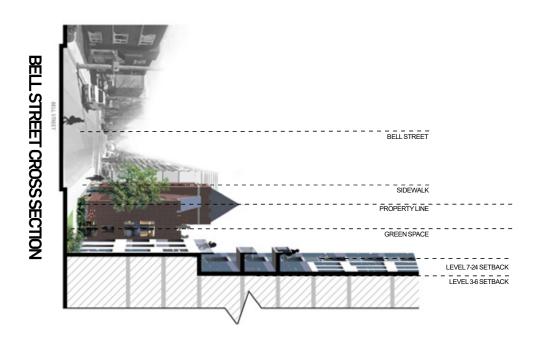

#### **BUILDING MASSING**

The proposed development is broken up into three volumes: the three (3) storey podium that defines the Arlington Avenue frontage, the middle, six (6) storey mass that is set back from the church, and the 24-storey tower that is set back from Arthur Street. Locating the tower to the south provides a considerable stepback from Arlington Avenue. Along Raymond Street, a 0-metre setback from the podium is proposed, as there are no buildings to the south and it is bounded by Highway 417.

The articulation and massing of the proposed development avoids overwhelming the pedestrian experience at ground level. At street level, the development is set back from the property line by 3.2 metres on Bell Street North, 2.5 metres on Arlington Avenue, and 4.8 metres on Arthur Lane. Increased stepbacks for the upper levels push the density further away from Arlington Avenue, with the six (6) storey mass set back 9.2 metres from Arlington Avenue and the 24-storey tower set back more then 22 metres from Arlington Avenue. The tower is pushed back 10 metres from the center of Arthur Lane and 12.8 from the center of Bell Street.

The three (3) storey mass is set back 3.2 metres from Bell Street, 2.5 metres from Arlington Avenue, 4.8 metres from Arthur Lane, and 0 metres from Raymond Street

The six (6) storey mass is set back 6.2 metres from Bell Street, 9.2 metres from Arlington Avenue, 6.6 metres from Arthur Lane, and 0 metres Raymond Street.

The tower is set back 4.7 metres from Bell Street, 22.3 metres from Arlington Avenue, 8.4 metres from Arthur Lane, and 1.5 metres from Raymond Street.

**SCALE** 

#### LINEAR GREENSPACE

A landscaped linear green space is proposed atgrade. The ground floor will be transparent, with generous glazing, so that the common space, lobby, and activities room look out into the linear green space.