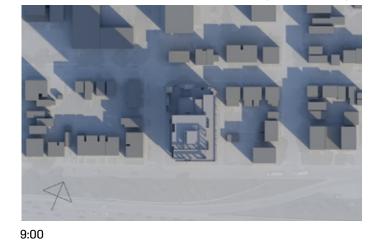

#### **SUN STUDIES**

#### MARCH 21ST AND SEPTEMBER 21ST(EQUINOXES)

JUNE 21ST(SUMMER SOLSTICE)

DECEMBER 21ST (WINTER SOLSTICE)

15:00

**RENDERINGS & ELEVATIONS** 