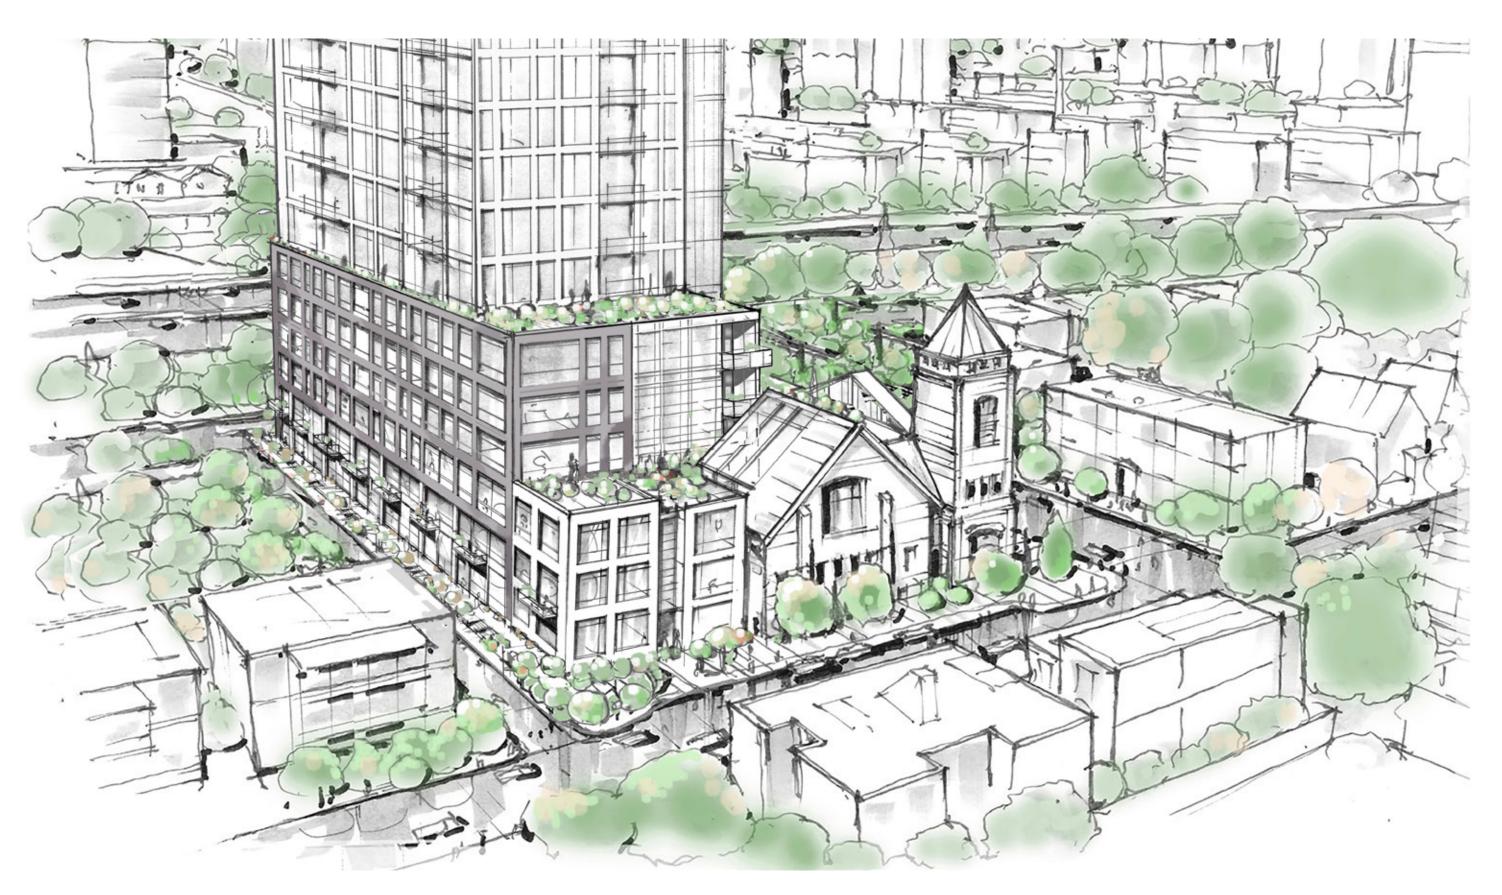

#### **BUILDING MASSING**

The proposed development is broken up into three volumes: the three (3) storey podium that defines the Arlington Avenue frontage, the middle, six (6) storey mass that is set back from the church, and the 24-storey tower that is set back from Arthur Street. Locating the tower to the south provides a considerable stepback from Arlington Avenue. Along Raymond Street, a 0-metre setback from the podium is proposed, as there are no buildings to the south and it is bounded by Highway 417.

Private terraces are proposed for the ground floor units facing Arthur Lane and Raymond Street. These units will have access to a private patio and entrance, up to 4.8 meters from the property lane. This will soften the transition from the laneway to the development while also animating and creating a sense of place in the laneway.

The articulation and massing of the proposed development avoids overwhelming the pedestrian experience at ground level. At street level, the development is set back from the property line by 3.2 metres on Bell Street North, 2.5 metres on Arlington Avenue, and 4.8 metres on Arthur Lane. Increased stepbacks for the upper levels push the density further away from Arlington Avenue, with the six (6) storey mass set back 9.2 metres from Arlington Avenue and the 24-storey tower set back more then 22 metres from Arlington Avenue. The tower is pushed back 10 metres from the center of Arthur Lane and 12.8 from the center of Bell Street.

The building heights gradually increase as they move away from the church. Two of the church façades will be retained and incorporated into the three (3) storey podium at the northwest corner. The six (6) storey podium creates a transition into to the twenty-four (24) storey tower, which is positioned close to the highway.