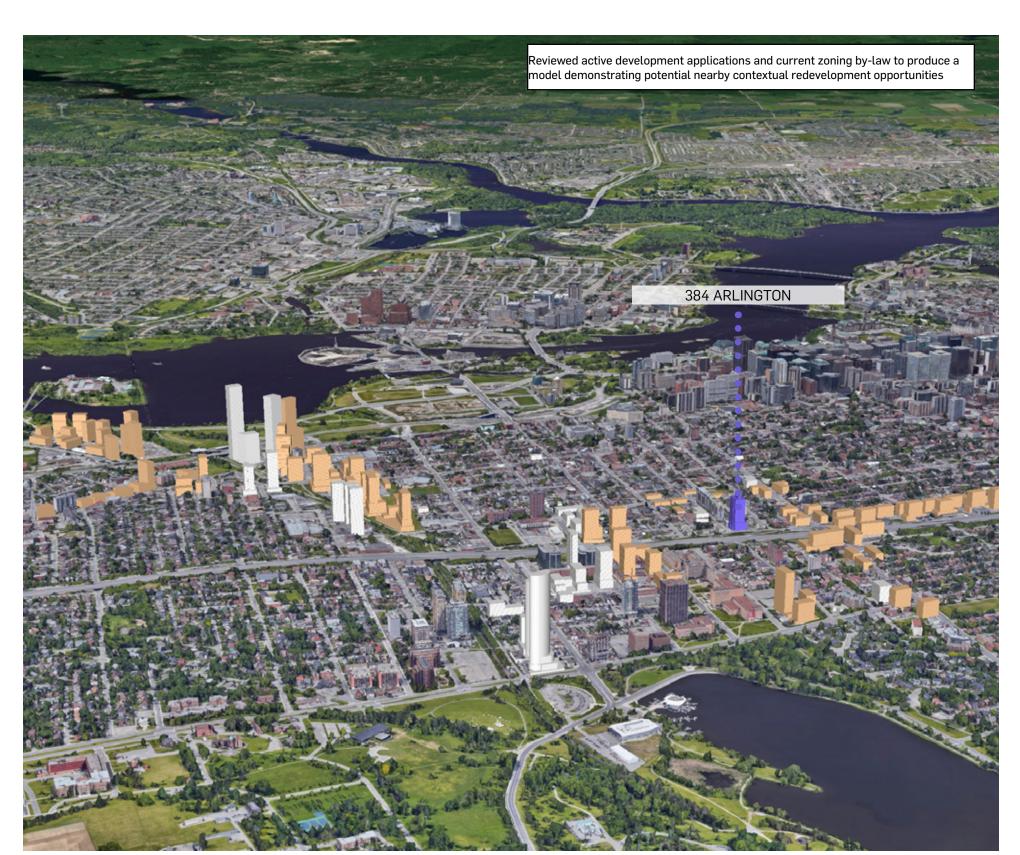

#### SURROUNDING CONTEXT

There are residential properties to the north, east, and south, with an office complex to the west of the subject site. The building's mass is situated mainly on one side, integrating into the surrounding urban fabric.