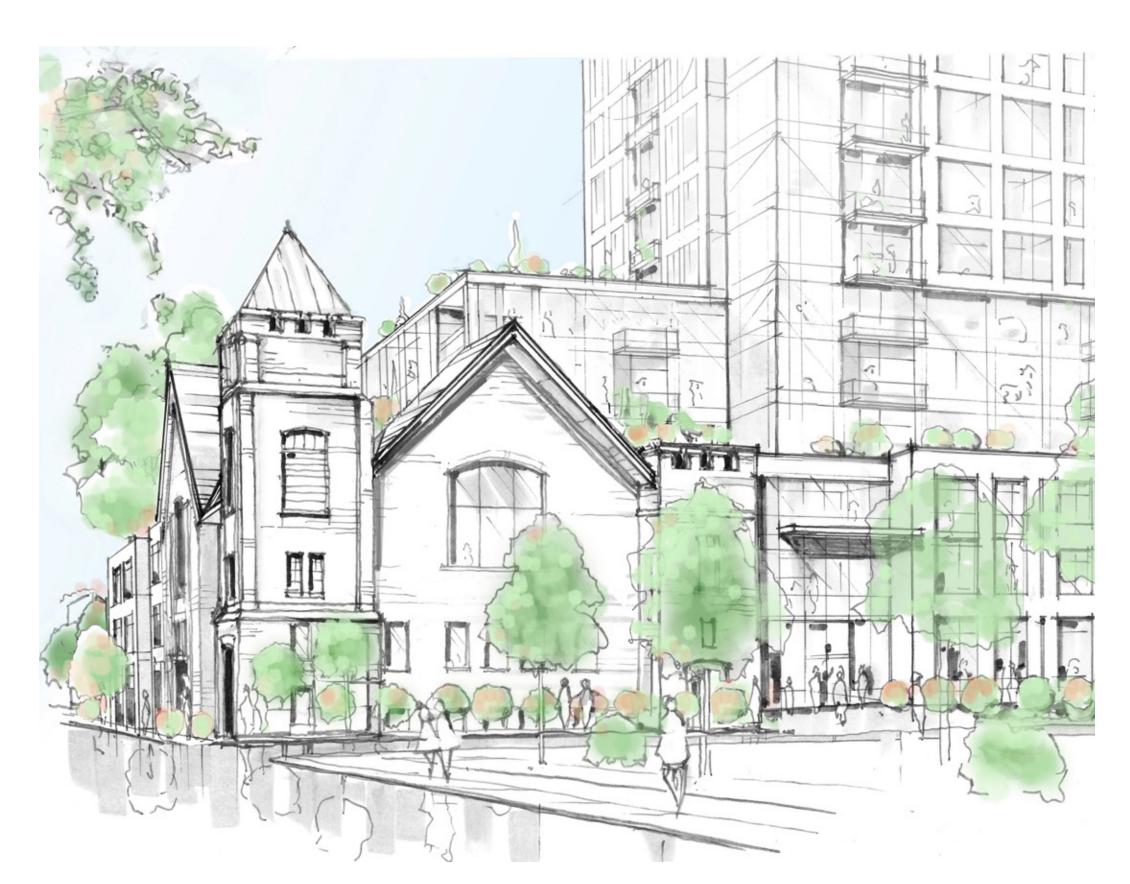

#### VISION

The contemporary design of the new building will seamlessly include the façade of the former Ottawa Korean Community church, creating a rich focal point that is thoughtfully integrated into its surrounding context. The neighborhood's sense of community, once brought by the Korean Church building, is now reinvigorated through the use of new, vibrant community spaces such as rooftop terraces and urban farms. The project follows the One Planet Living (OPL) Framework, an equitable and sustainable vision of the world focused on reducing carbon emissions and contributing to thriving communities. The proposal strives to preserve and highlight the history and sense of community that the Korean Church building once brought to its neighborhood. The conservation of the existing façades are an important priority as it preserves the neighborhood's vibrant community and history. The two retained

The building heights gradually increase as they move away from the church. Two of the church façades will be retained and incorporated into the three (3) storey podium at the northwest corner. The six (6) storey podium creates a transition into to the twenty-four (24) storey tower, which is positioned close to the highway.

#### **HEIGHT TRANSITION**

The multiple stepbacks are visible in this drawing, showing how the proposed development gradually increases in height as it moves south, closer to the highway, and how the massing is refined with a range of stepbacks.