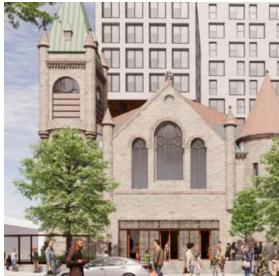

#### VISION

The contemporary design of the new building will seamlessly include the façade of the former Ottawa Korean Community church, creating a rich focal point that is thoughtfully integrated into its surrounding context. The neighborhood's sense of community, once brought by the Korean Church building, is now reinvigorated through the use of new, vibrant community spaces such as rooftop terraces and urban farms. The project follows the One Planet Living (OPL) Framework, an equitable and sustainable vision of the world focused on reducing carbon emissions and contributing to thriving communities. The proposal strives to preserve and highlight the history and sense of community that the Korean Church building once brought to its neighborhood. The conservation of the existing façades are an important priority as it preserves the neighborhood's vibrant community and history. The two retained

#### 3. Flourishing Community

- Restoring the existing church façade
- Rooftop gardens
- Supporting Korean Church's new construction
- Community space
- Explore affordable housing options

The building heights gradually increase as they move away from the church. Two of the church façades will be retained and incorporated into the three (3) storey podium at the northwest corner. The six (6) storey podium creates a transition into to the twenty-four (24) storey tower, which is positioned close to the highway.

#### LINEAR GREENSPACE

A landscaped linear green space is proposed atgrade. The ground floor will be transparent, with generous glazing, so that the common space, lobby, and activities room look out into the linear green space.