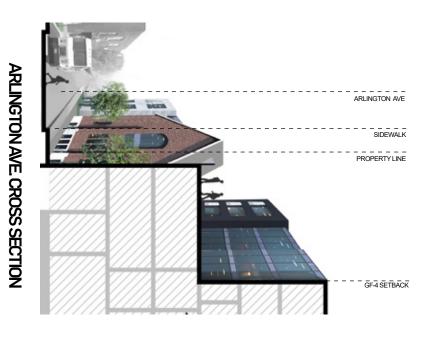

#### **BUILDING MASSING**

The proposed development is broken up into three volumes: the three (3) storey podium that defines the Arlington Avenue frontage, the middle, six (6) storey mass that is set back from the church, and the 24-storey tower that is set back from Arthur Street. Locating the tower to the south provides a considerable stepback from Arlington Avenue. Along Raymond Street, a 0-metre setback from the podium is proposed, as there are no buildings to the south and it is bounded by Highway 417.

The articulation and massing of the proposed development avoids overwhelming the pedestrian experience at ground level. At street level, the development is set back from the property line by 3.2 metres on Bell Street North, 2.5 metres on Arlington Avenue, and 4.8 metres on Arthur Lane. Increased stepbacks for the upper levels push the density further away from Arlington Avenue, with the six (6) storey mass set back 9.2 metres from Arlington Avenue and the 24-storey tower set back more then 22 metres from Arlington Avenue. The tower is pushed back 10 metres from the center of Arthur Lane and 12.8 from the center of Bell Street.

The three (3) storey mass is set back 3.2 metres from Bell Street, 2.5 metres from Arlington Avenue, 4.8 metres from Arthur Lane, and 0 metres from Raymond Street

The six (6) storey mass is set back 6.2 metres from Bell Street, 9.2 metres from Arlington Avenue, 6.6 metres from Arthur Lane, and 0 metres Raymond Street.

The tower is set back 4.7 metres from Bell Street, 22.3 metres from Arlington Avenue, 8.4 metres from Arthur Lane, and 1.5 metres from Raymond Street.

**SCALE** 