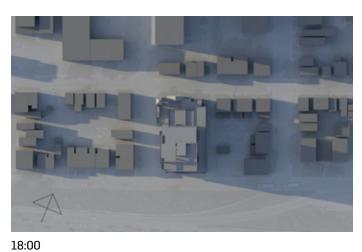

**SUN STUDIES** 

#### **SUN STUDIES**

#### MARCH 21ST AND SEPTEMBER 21ST(EQUINOXES)

JUNE 21ST(SUMMER SOLSTICE)

DECEMBER 21ST (WINTER SOLSTICE)

15:00

**RENDERINGS & ELEVATIONS** 