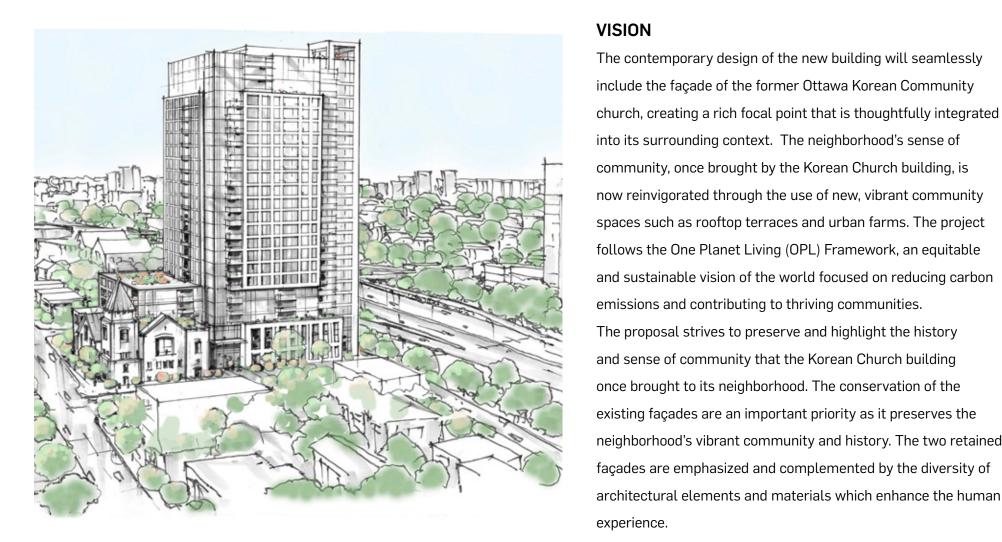

#### VISION

The contemporary design of the new building will seamlessly include the façade of the former Ottawa Korean Community church, creating a rich focal point that is thoughtfully integrated into its surrounding context. The neighborhood's sense of community, once brought by the Korean Church building, is now reinvigorated through the use of new, vibrant community spaces such as rooftop terraces and urban farms. The project follows the One Planet Living (OPL) Framework, an equitable and sustainable vision of the world focused on reducing carbon emissions and contributing to thriving communities. The proposal strives to preserve and highlight the history and sense of community that the Korean Church building once brought to its neighborhood. The conservation of the existing façades are an important priority as it preserves the neighborhood's vibrant community and history. The two retained

#### 3. Flourishing Community

- Restoring the existing church façade
- Rooftop gardens
- Supporting Korean Church's new construction
- Community space
- Explore affordable housing options