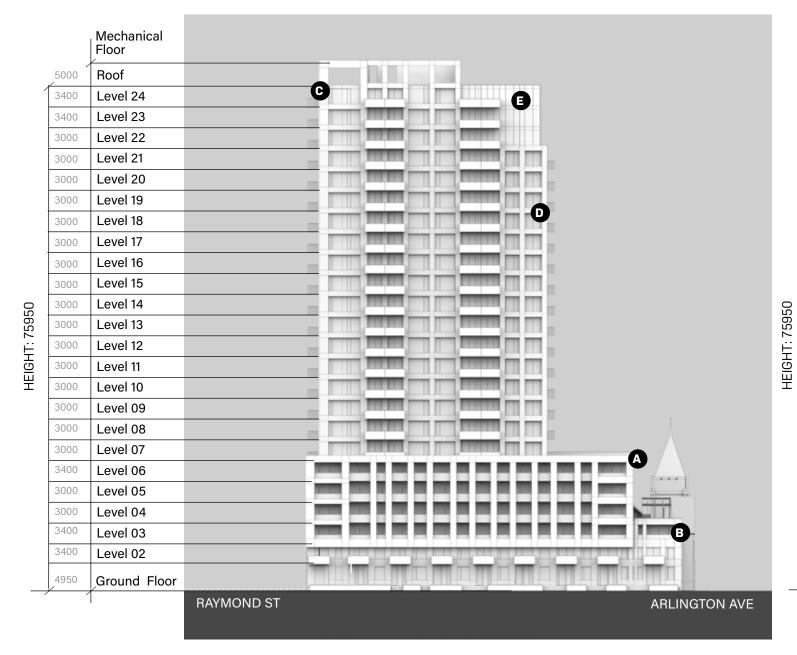

#### **BUILDING MASSING**

The proposed development is broken up into three volumes: the three (3) storey podium that defines the Arlington Avenue frontage, the middle, six (6) storey mass that is set back from the church, and the 24-storey tower that is set back from Arthur Street. Locating the tower to the south provides a considerable stepback from Arlington Avenue. Along Raymond Street, a 0-metre setback from the podium is proposed, as there are no buildings to the south and it is bounded by Highway 417.

The articulation and massing of the proposed development avoids overwhelming the pedestrian experience at ground level. At street level, the development is set back from the property line by 3.2 metres on Bell Street North, 2.5 metres on Arlington Avenue, and 4.8 metres on Arthur Lane. Increased stepbacks for the upper levels push the density further away from Arlington Avenue, with the six (6) storey mass set back 9.2 metres from Arlington Avenue and the 24-storey tower set back more then 22 metres from Arlington Avenue. The tower is pushed back 10 metres from the center of Arthur Lane and 12.8 from the center of Bell Street.

#### **BUILDING TRANSITION**

The site area, approximately 2,177 square metres (0.22 hectares) is large enough to ensure that appropriate transition to the adjacent low-rise residential dwellings is provided. Transition is provided with a mix of setbacks, stepbacks, and gradual height increases.

The three (3) and six (6) storey podiums reflect the heights of the surrounding residential neighbourhood, which has a mix of two (2) to four (4) storey residential dwellings, a twelve (12) storey apartment building, and a three (3) storey building with a gym and amenities.

The building heights gradually increase as they move away from the church. Two of the church façades will be retained and incorporated into the three (3) storey podium at the northwest corner. The six (6) storey podium creates a transition into to the twenty-four (24) storey tower, which is positioned close to the highway.

The three (3) storey mass is set back 3.2 metres from Bell Street, 2.5 metres from Arlington Avenue, 4.8 metres from Arthur Lane, and 0 metres from Raymond Street

The six (6) storey mass is set back 6.2 metres from Bell Street, 9.2 metres from Arlington Avenue, 6.6 metres from Arthur Lane, and 0 metres Raymond Street.

The tower is set back 4.7 metres from Bell Street, 22.3 metres from Arlington Avenue, 8.4 metres from Arthur Lane, and 1.5 metres from Raymond Street.

**SCALE** 