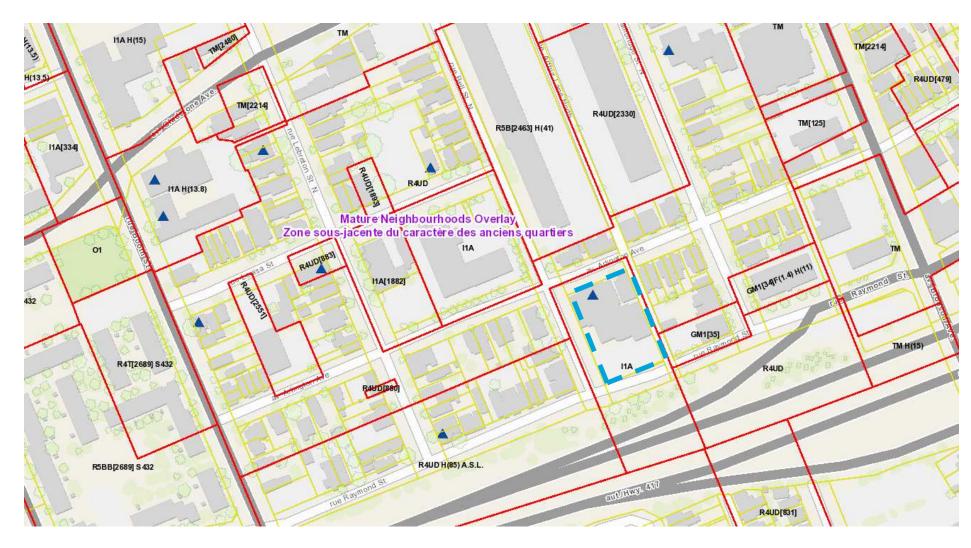

#### **CITY OF OTTAWA OFFICIAL PLAN (2003)**

/ Schedule B - Land Use Plan

#### **NEW CITY OF OTTAWA OFFICIAL PLAN (2021)**

/ Located in the Downtown Core **Transect** 

- / Neighbourhood designation
- / Evolving Neighbourhood overlay

#### **PLANNING FRAMEWORK**

- / Zoned Minor Institutional subzone A (I1A)
- / On the Heritage register, but not designated
- / Re-zone to Residential Fifth Density (R5) seeking ZBLA

Heritage register properties