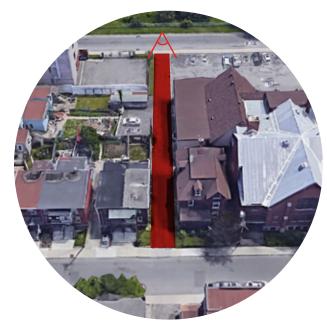

#### **PROPERTY GEOMETRY**

#### Parcel Geometry

Select a property parcel on the map. The vertices will be labeled, and the dimensions and area of the parcel will be listed below. Zoom in on the map if the property parcels are not visible.

Note: Distances and Areas shown on the map and below are not based on a field survey and are not provided to be used for legal survey purposes.

A0-A1: 57.60 m (188.99 ft) A1-A2: 37.62 m (123.41 ft) A2-A3: 57.60 m (188.99 ft) A3-A0: 37.99 m (124.63 ft)

Total Perimeter: 190.81 m (626.02 ft)

Total Area: 2177.25 m² (23435.69 ft²) (0.22 ha)

FOTENN | WINDMILL | NEUF architect(e)s 384 ARLINGTON AVENUE - DESIGN BRIEF | SEPTEMBER 18<sup>TH</sup> 2023 | 12805