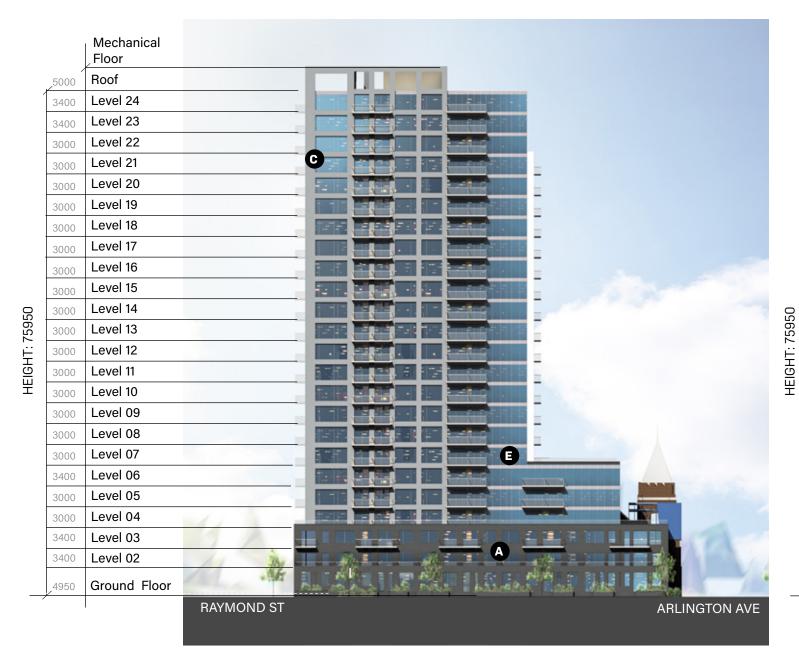

#### PEDESTRIAN LEVEL VIEW FROM ARTHUR LANE

7 - Renderings & Elevations

Precast Concrete Panels Dark Grey

Precast Concrete Panels Light Grey

**Curtain Wall** 

|               |      | Mechanical<br>Floor |                                                     |
|---------------|------|---------------------|-----------------------------------------------------|
|               | 5000 | Roof                |                                                     |
|               | 3400 | Level 24            |                                                     |
|               | 3400 | Level 23            |                                                     |
|               | 3000 | Level 22            |                                                     |
|               | 3000 | Level 21            |                                                     |
|               | 3000 | Level 20            |                                                     |
|               | 3000 | Level 19            |                                                     |
|               | 3000 | Level 18            |                                                     |
|               | 3000 | Level 17            |                                                     |
|               | 3000 | Level 16            |                                                     |
| HEIGHT: 75950 | 3000 | Level 15            | THEIGHT 120 PT 1 TO 1 |
| : 75          | 3000 | Level 14            |                                                     |
| Ή             | 3000 | Level 13            |                                                     |
| Ę             | 3000 | Level 12            |                                                     |
| _             | 3000 | Level 11            |                                                     |
|               | 3000 | Level 10            |                                                     |
|               | 3000 | Level 09            |                                                     |
|               | 3000 | Level 08            |                                                     |
|               | 3000 | Level 07            |                                                     |
|               | 3400 | Level 06            |                                                     |
|               | 3000 | Level 05            |                                                     |
|               | 3000 | Level 04            |                                                     |
|               | 3400 | Level 03            |                                                     |
|               | 3400 | Level 02            |                                                     |
|               | 4950 | Ground Floor        |                                                     |
|               |      |                     | ARLINGTON AVE RAYMOND ST                            |