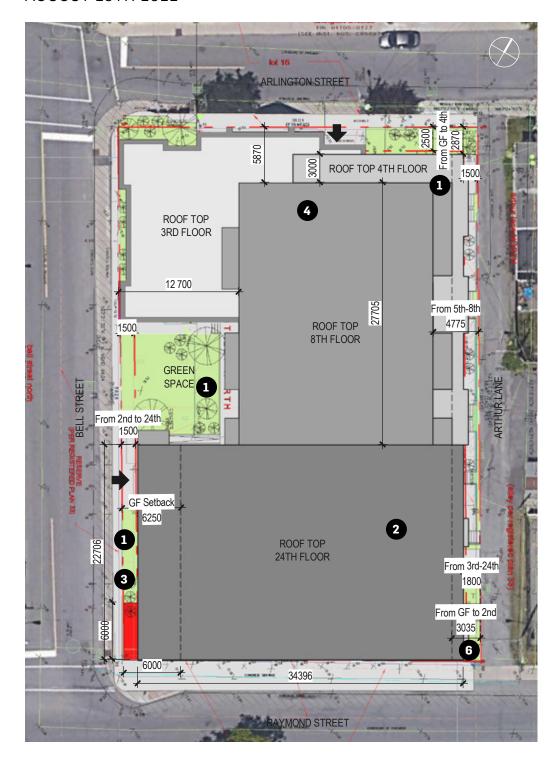

#### **BUILDING MASSING**

The proposed development is broken up into three volumes: the three (3) storey podium that defines the Arlington Avenue frontage, the middle, six (6) storey mass that is set back from the church, and the 24-storey tower that is set back from Arthur Lane. Locating the tower to the south provides a considerable stepback from Arlington Avenue. Along Raymond Street, a 0-metre setback from the podium is proposed, as there are no buildings to the south and it is bounded by Highway 417.

Private terraces are proposed for the ground floor units facing Arthur Lane. These units will have access to a private patio and entrance, up to 5 meters from the property lane. This will soften the transition from the laneway to the development while also animating and creating a sense of place in the laneway.

The articulation and massing of the proposed development avoids overwhelming the pedestrian experience at ground level. At street level, the development is set back from the property line by 3.3 metres on Bell Street North, 2.5 metres on Arlington Avenue, and 5 metres on Arthur Lane. Increased stepbacks for the upper levels push the density further away from Arlington Avenue, with the six (6) storey mass set back 9.2 metres from Arlington Avenue and the 24-storey tower set back more then 22 metres from Arlington Avenue. The tower is pushed back 10 metres from the center of Arthur Lane and 12.9 from the center of Bell Street.