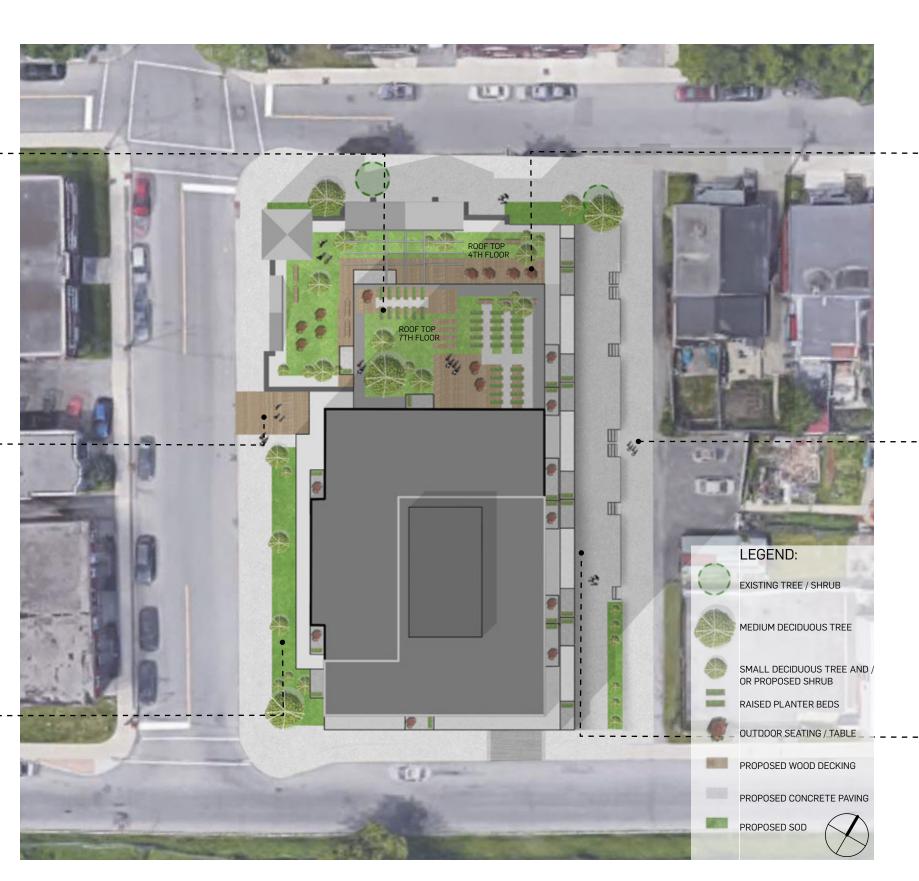

#### **BLOCK PLAN**

18

#### **BUILDING MASSING**

The proposed development is broken up into three volumes: the three (3) storey podium that defines the Arlington Avenue frontage, the middle, six (6) storey mass that is set back from the church, and the 24-storey tower that is set back from Arthur Lane. Locating the tower to the south provides a considerable stepback from Arlington Avenue. Along Raymond Street, a 0-metre setback from the podium is proposed, as there are no buildings to the south and it is bounded by Highway 417.

Private terraces are proposed for the ground floor units facing Arthur Lane. These units will have access to a private patio and entrance, up to 5 meters from the property lane. This will soften the transition from the laneway to the development while also animating and creating a sense of place in the laneway.

The articulation and massing of the proposed development avoids overwhelming the pedestrian experience at ground level. At street level, the development is set back from the property line by 3.3 metres on Bell Street North, 2.5 metres on Arlington Avenue, and 5 metres on Arthur Lane. Increased stepbacks for the upper levels push the density further away from Arlington Avenue, with the six (6) storey mass set back 9.2 metres from Arlington Avenue and the 24-storey tower set back more then 22 metres from Arlington Avenue. The tower is pushed back 10 metres from the center of Arthur Lane and 12.9 from the center of Bell Street.