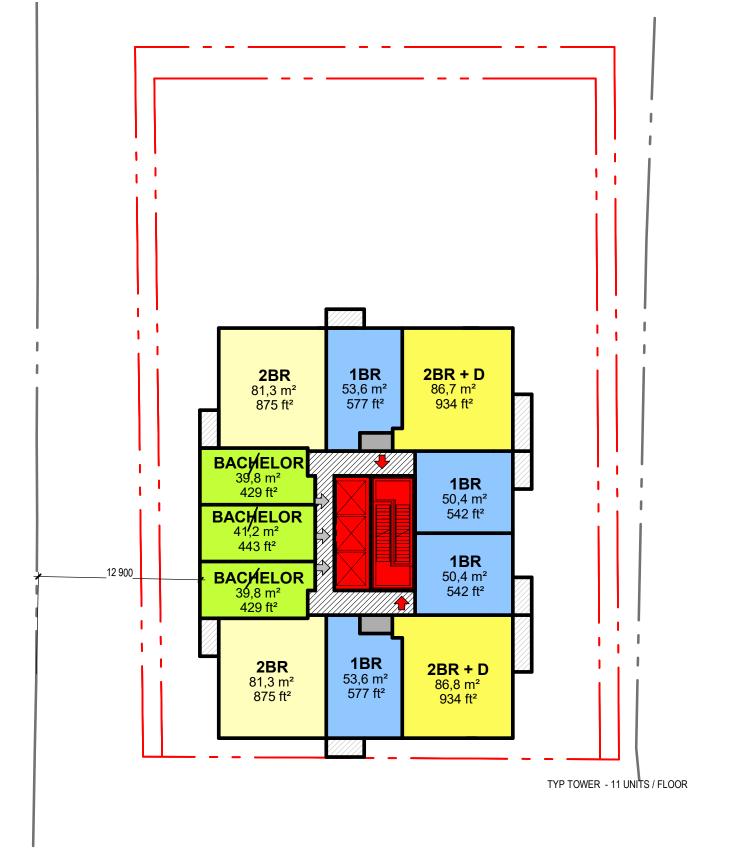

# PLANS TYP FLOOR PLAN LEVELS 5-6

LEVELS 5-6 - 16 UNITS

**AREA PLAN LEVELS 5-6** 

**SCALE 1-300** 