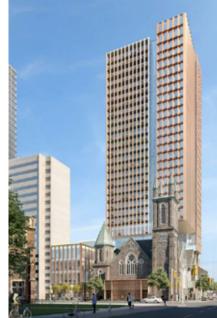

#### PROPOSAL FOR SITE PLAN APPROVAL

This application aims to help facilitate a new residential development of a twenty-four-story residential building situated on the corner of Arlington Avenue and Bell Street.

#### **BUILDING MASSING**

The proposed development is broken up into three volumes: the three (3) storey podium that defines the Arlington Avenue frontage, the middle, six (6) storey mass that is set back from the church, and the 24-storey tower that is set back from Arthur Lane. Locating the tower to the south provides a considerable stepback from Arlington Avenue. Along Raymond Street, a 0-metre setback from the podium is proposed, as there are no buildings to the south and it is bounded by Highway 417.

The building heights gradually increase as they move away from the church. Two of the church façades will be retained and incorporated into the three (3) storey podium at the northwest corner. The six (6) storey podium creates a transition into to the twenty-four (24) storey tower, which is positioned close to the highway.