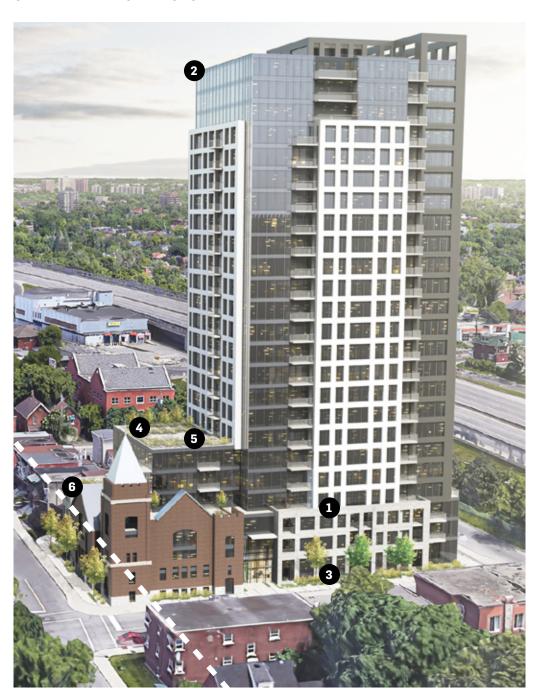

The building heights gradually increase as they move away from the church. Two of the church façades will be retained and incorporated into the three (3) storey podium at the northwest corner. The six (6) storey podium creates a transition into to the twenty-four (24) storey tower, which is positioned close to the highway.

#### **HEIGHT TRANSITION**

The multiple stepbacks are visible in this drawing, showing how the proposed development gradually increases in height as it moves south, closer to the highway, and how the massing is refined with a range of stepbacks.