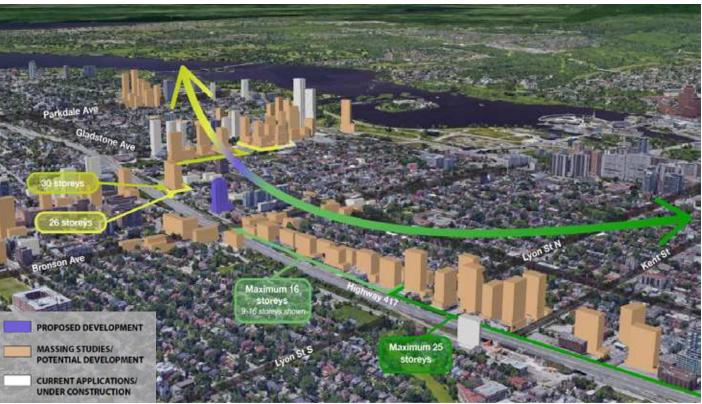

#### **APPROVED PROJECTS AND HEIGHTS**

FOTENN | WINDMILL | NEUF architect(e)s 384 ARLINGTON AVENUE - DESIGN BRIEF | SEPTEMBER 18<sup>TH</sup> 2023 | 12805

#### **BUILDING TRANSITION**

The site area, approximately 2,177 square metres (0.22 hectares) is large enough to ensure that appropriate transition to the adjacent low-rise residential dwellings is provided. Transition is provided with a mix of setbacks, stepbacks, and gradual height increases.

The three (3) and six (6) storey podiums reflect the heights of the surrounding residential neighbourhood, which has a mix of two (2) to four (4) storey residential dwellings, a twelve (12) storey apartment building, and a three (3) storey building with a gym and amenities.

The building heights gradually increase as they move away from the church. Two of the church façades will be retained and incorporated into the three (3) storey podium at the northwest corner. The six (6) storey podium creates a transition into to the twenty-four (24) storey tower, which is positioned close to the highway.