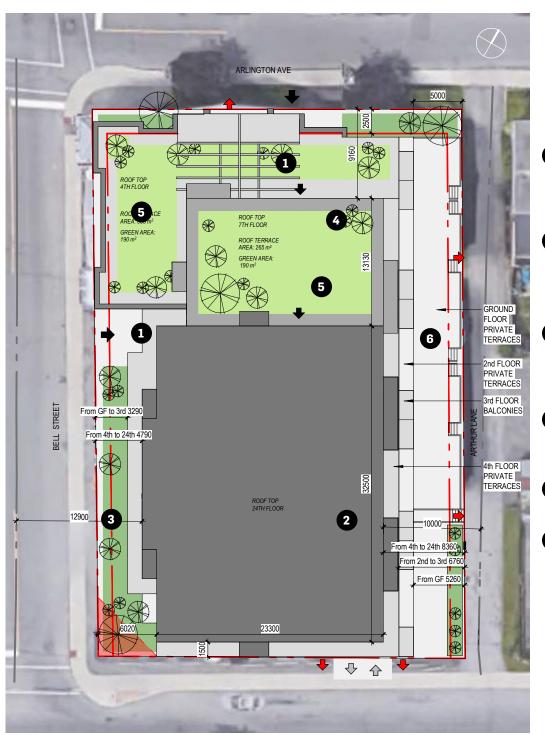

#### **BUILDING MASSING**

The proposed development is broken up into three volumes: the three (3) storey podium that defines the Arlington Avenue frontage, the middle, six (6) storey mass that is set back from the church, and the 24-storey tower that is set back from Arthur Lane. Locating the tower to the south provides a considerable stepback from Arlington Avenue. Along Raymond Street, a 0-metre setback from the podium is proposed, as there are no buildings to the south and it is bounded by Highway 417.

Private terraces are proposed for the ground floor units facing Arthur Lane. These units will have access to a private patio and entrance, up to 5 meters from the property lane. This will soften the transition from the laneway to the development while also animating and creating a sense of place in the laneway.

The articulation and massing of the proposed development avoids overwhelming the pedestrian experience at ground level. At street level, the development is set back from the property line by 3.3 metres on Bell Street North, 2.5 metres on Arlington Avenue, and 5 metres on Arthur Lane. Increased stepbacks for the upper levels push the density further away from Arlington Avenue, with the six (6) storey mass set back 9.2 metres from Arlington Avenue and the 24-storey tower set back more then 22 metres from Arlington Avenue. The tower is pushed back 10 metres from the center of Arthur Lane and 12.9 from the center of Bell Street.

#### LINEAR GREENSPACE

A landscaped linear green space is proposed atgrade. The ground floor will be transparent, with generous glazing, so that the common space, lobby, and activities room look out into the linear green space.