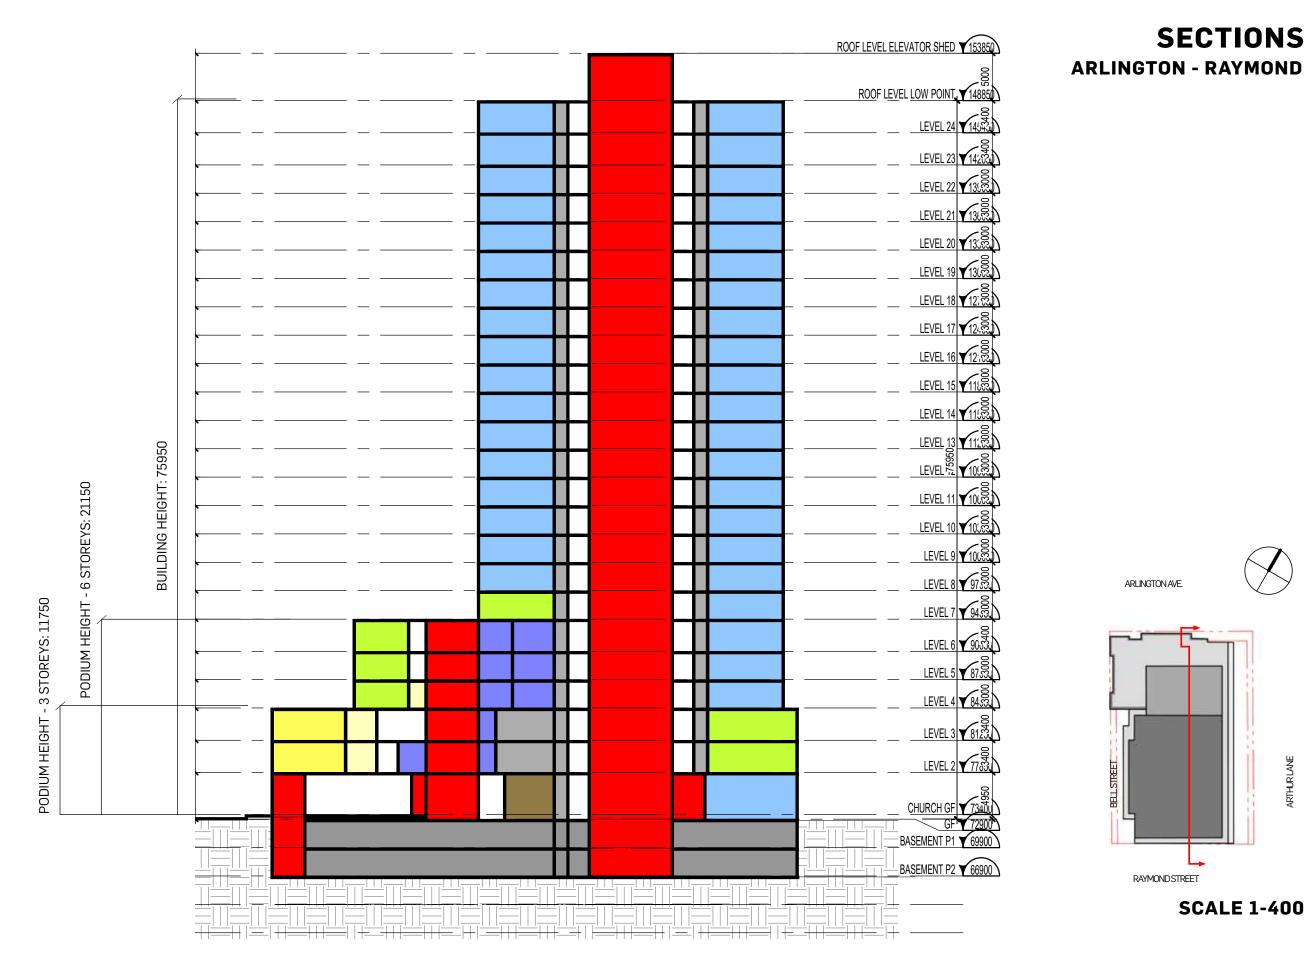

# **SECTIONS**BELL - ARTHUR

**SCALE 1-400** 

ROOF LEVEL ELEVATOR SHED ▼153850

# **SECTIONS**BELL - ARTHUR

ROOF LEVEL ELEVATOR SHED ▼153850

**SCALE 1-400** 

4 - Plans & Sections

#### **BUILDING MASSING**

The proposed development is broken up into three volumes: the three (3) storey podium that defines the Arlington Avenue frontage, the middle, six (6) storey mass that is set back from the church, and the 24-storey tower that is set back from Arthur Lane. Locating the tower to the south provides a considerable stepback from Arlington Avenue. Along Raymond Street, a 0-metre setback from the podium is proposed, as there are no buildings to the south and it is bounded by Highway 417.

The articulation and massing of the proposed development avoids overwhelming the pedestrian experience at ground level. At street level, the development is set back from the property line by 3.3 metres on Bell Street North, 2.5 metres on Arlington Avenue, and 5 metres on Arthur Lane. Increased stepbacks for the upper levels push the density further away from Arlington Avenue, with the six (6) storey mass set back 9.2 metres from Arlington Avenue and the 24-storey tower set back more then 22 metres from Arlington Avenue. The tower is pushed back 10 metres from the center of Arthur Lane and 12.9 from the center of Bell Street.