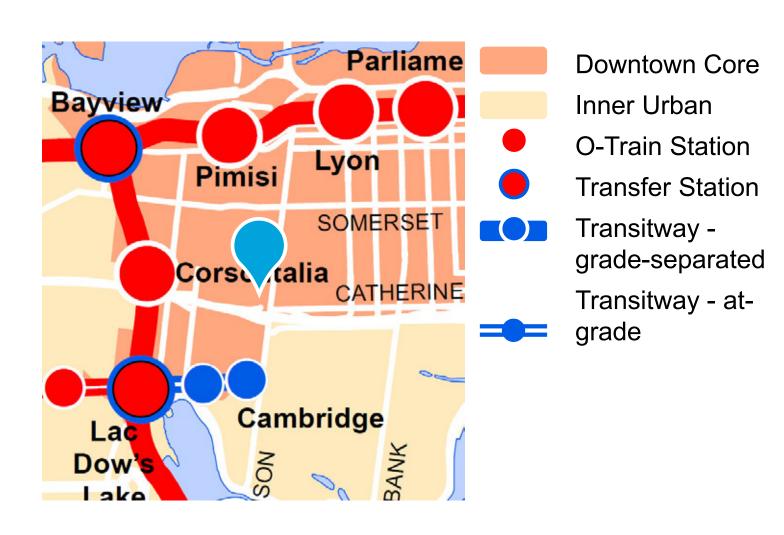

#### **LOCALISATION**

TRANSIT

SCHOOL

GAS STATION

SHOP

GROCERY STORE

#### - Site

9

#### **SITE PHOTOS**

Queensway

Raymond St

Booth St