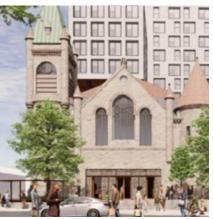

#### **VISION**

The contemporary design of the new building will seamlessly include the façade of the former Ottawa Korean Community church, creating a rich focal point that is thoughtfully integrated into its surrounding context. The neighborhood's sense of community, once brought by the Korean Church building, is now reinvigorated through the use of new, vibrant community spaces such as rooftop terraces and urban farms. The project follows the One Planet Living (OPL) Framework, an equitable and sustainable vision of the world focused on reducing carbon emissions and contributing to thriving communities.

The proposal strives to preserve and highlight the history and sense of community that the Korean Church building once brought to its neighborhood. The conservation of the existing façades are an important priority as it preserves the neighborhood's vibrant community and history. The two retained façades are emphasized and complemented by the diversity of architectural elements and materials which enhance the human experience.

#### LINEAR GREENSPACE

A landscaped linear green space is proposed atgrade. The ground floor will be transparent, with generous glazing, so that the common space, lobby, and activities room look out into the linear green space.