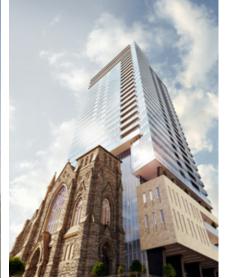

#### **BUILDING MASSING**

The proposed development is broken up into three volumes: the three (3) storey podium that defines the Arlington Avenue frontage, the middle, six (6) storey mass that is set back from the church, and the 24-storey tower that is set back from Arthur Lane. Locating the tower to the south provides a considerable stepback from Arlington Avenue. Along Raymond Street, a 0-metre setback from the podium is proposed, as there are no buildings to the south and it is bounded by Highway 417.

The building heights gradually increase as they move away from the church. Two of the church façades will be retained and incorporated into the three (3) storey podium at the northwest corner. The six (6) storey podium creates a transition into to the twenty-four (24) storey tower, which is positioned close to the highway.

#### **HEIGHT TRANSITION**

The multiple stepbacks are visible in this drawing, showing how the proposed development gradually increases in height as it moves south, closer to the highway, and how the massing is refined with a range of stepbacks.