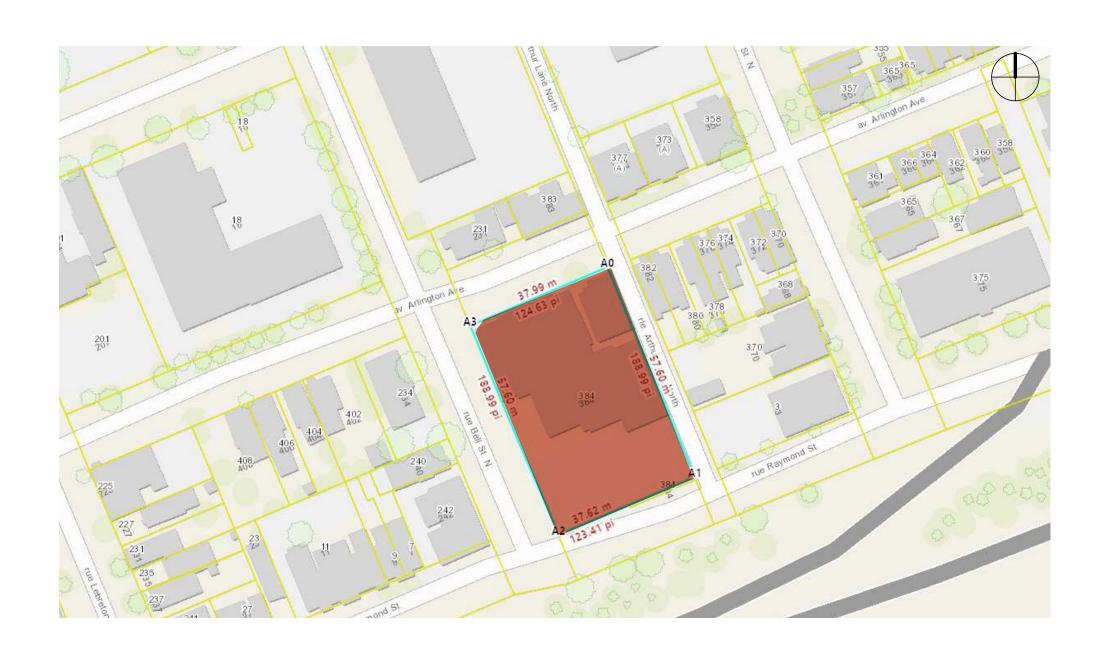

#### **PROPERTY GEOMETRY**

#### Parcel Geometry

Select a property parcel on the map. The vertices will be labeled, and the dimensions and area of the parcel will be listed below. Zoom in on the map if the property parcels are not visible.

Note: Distances and Areas shown on the map and below are not based on a field survey and are not provided to be used for legal survey purposes.

A0-A1: 57.60 m (188.99 ft) A1-A2: 37.62 m (123.41 ft) A2-A3: 57.60 m (188.99 ft) A3-A0: 37.99 m (124.63 ft)

Total Perimeter: 190.81 m (626.02 ft)

Total Area: 2177.25 m² (23435.69 ft²) (0.22 ha)

FOTENN | WINDMILL | NEUF architect(e)s 384 ARLINGTON AVENUE - DESIGN BRIEF | SEPTEMBER 18<sup>TH</sup> 2023 | 12805