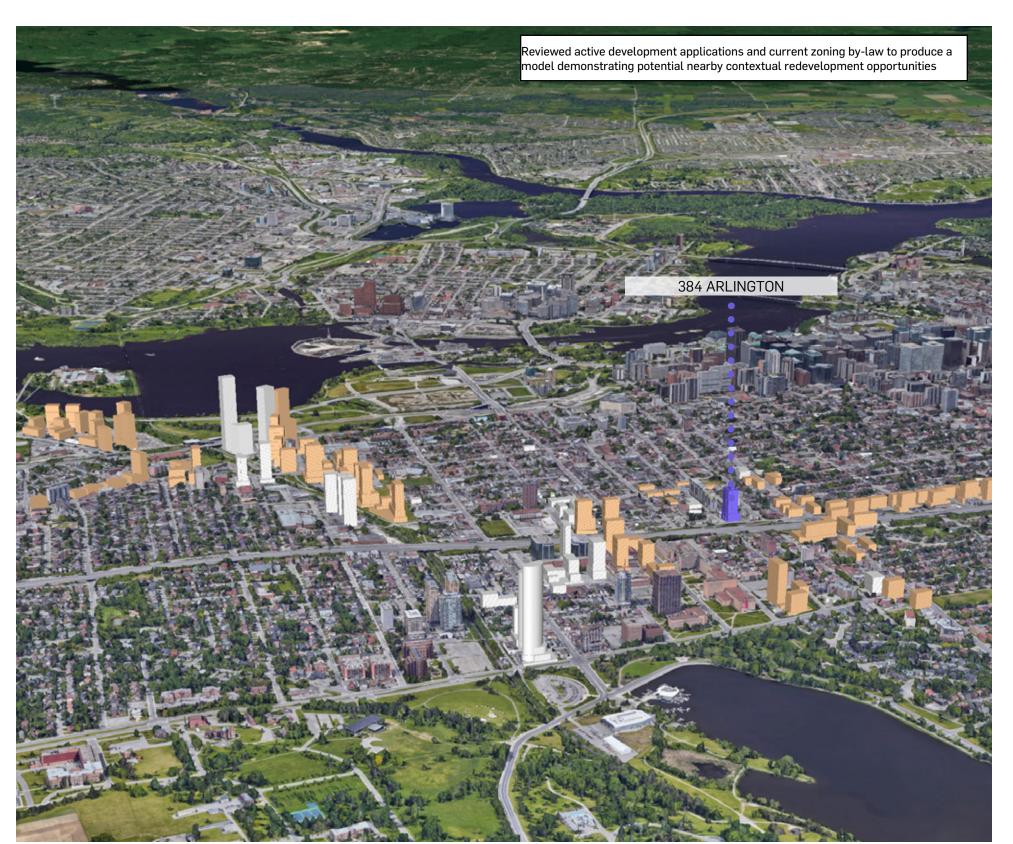

#### **AERIAL VIEW**

#### **APPROVED PROJECTS AND HEIGHTS**

FOTENN | WINDMILL | NEUF architect(e)s 384 ARLINGTON AVENUE - DESIGN BRIEF | SEPTEMBER 18<sup>TH</sup> 2023 | 12805