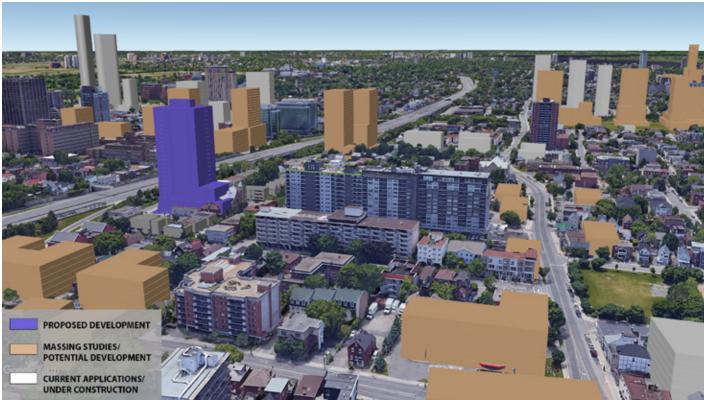

#### **APPROVED PROJECTS AND HEIGHTS**

FOTENN | WINDMILL | NEUF architect(e)s 384 ARLINGTON AVENUE - DESIGN BRIEF | SEPTEMBER 18<sup>TH</sup> 2023 | 12805

#### SURROUNDING CONTEXT

There are residential properties to the north, east, and south, with an office complex to the west of the subject site. The building's mass is situated mainly on one side, integrating into the surrounding urban fabric.