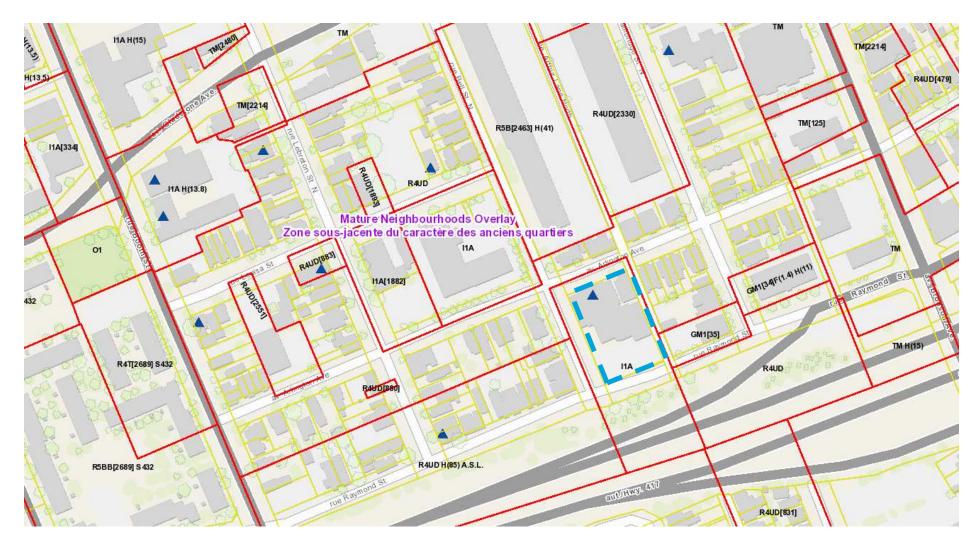

#### **PLANNING FRAMEWORK**

- / Zoned Minor Institutional subzone A (I1A)
- / On the Heritage register, but not designated
- / Re-zone to Residential Fifth Density (R5) seeking ZBLA

Heritage register properties

#### **BLOCK PLAN**

18