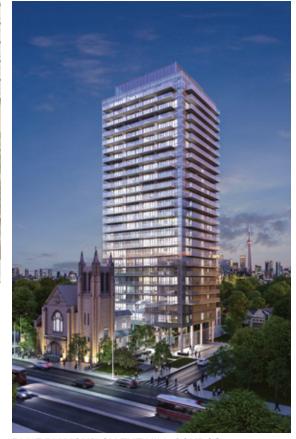

#### PROPOSAL FOR SITE PLAN APPROVAL

This application aims to help facilitate a new residential development of a twenty-four-story residential building situated on the corner of Arlington Avenue and Bell Street.

#### **BUILDING MASSING**

The proposed development is broken up into three volumes: the three (3) storey podium that defines the Arlington Avenue frontage, the middle, six (6) storey mass that is set back from the church, and the 24-storey tower that is set back from Arthur Lane. Locating the tower to the south provides a considerable stepback from Arlington Avenue. Along Raymond Street, a 0-metre setback from the podium is proposed, as there are no buildings to the south and it is bounded by Highway 417.

The building heights gradually increase as they move away from the church. Two of the church façades will be retained and incorporated into the three (3) storey podium at the northwest corner. The six (6) storey podium creates a transition into to the twenty-four (24) storey tower, which is positioned close to the highway.