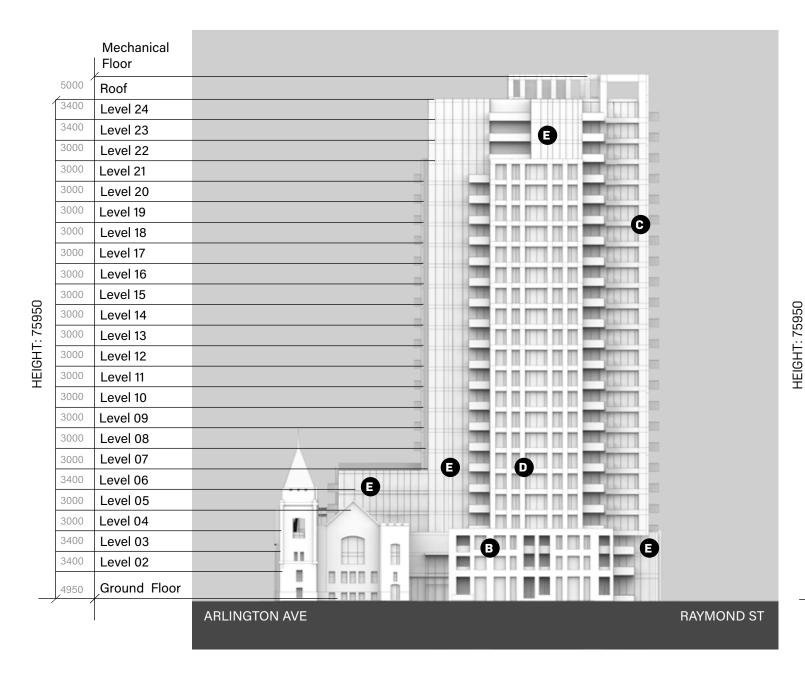

#### **ARLINGTON - BELL**

' - Renderings & Elevatior

#### PEDESTRIAN LEVEL VIEW FROM BELL STREET

7 - Renderings & Elevations

#### PEDESTRIAN LEVEL VIEW FROM ARTHUR LANE

7 - Renderings & Elevations

Precast Concrete Panels Dark Grey

Precast Concrete Panels Light Grey

**Curtain Wall** 

|               |      | Mechanical<br>Floor |                                                     |
|---------------|------|---------------------|-----------------------------------------------------|
|               | 5000 | Roof                |                                                     |
|               | 3400 | Level 24            |                                                     |
|               | 3400 | Level 23            |                                                     |
|               | 3000 | Level 22            |                                                     |
|               | 3000 | Level 21            |                                                     |
|               | 3000 | Level 20            |                                                     |
|               | 3000 | Level 19            |                                                     |
|               | 3000 | Level 18            |                                                     |
|               | 3000 | Level 17            |                                                     |
|               | 3000 | Level 16            |                                                     |
| HEIGHT: 75950 | 3000 | Level 15            | THEIGHT 120 PT 1 TO 1 |
| : 75          | 3000 | Level 14            |                                                     |
| Ή             | 3000 | Level 13            |                                                     |
| Ę             | 3000 | Level 12            |                                                     |
| _             | 3000 | Level 11            |                                                     |
|               | 3000 | Level 10            |                                                     |
|               | 3000 | Level 09            |                                                     |
|               | 3000 | Level 08            |                                                     |
|               | 3000 | Level 07            |                                                     |
|               | 3400 | Level 06            |                                                     |
|               | 3000 | Level 05            |                                                     |
|               | 3000 | Level 04            |                                                     |
|               | 3400 | Level 03            |                                                     |
|               | 3400 | Level 02            |                                                     |
|               | 4950 | Ground Floor        |                                                     |
|               |      |                     | ARLINGTON AVE RAYMOND ST                            |