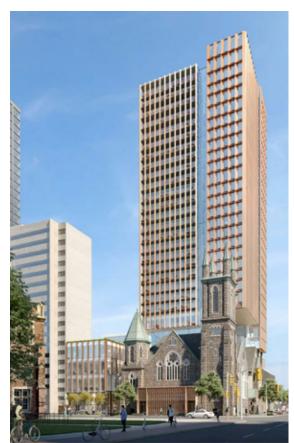

#### **BUILDING MASSING**

The proposed development is broken up into three volumes: the three (3) storey podium that defines the Arlington Avenue frontage, the middle, six (6) storey mass that is set back from the church, and the 24-storey tower that is set back from Arthur Lane. Locating the tower to the south provides a considerable stepback from Arlington Avenue. Along Raymond Street, a 0-metre setback from the podium is proposed, as there are no buildings to the south and it is bounded by Highway 417.

The building heights gradually increase as they move away from the church. Two of the church façades will be retained and incorporated into the three (3) storey podium at the northwest corner. The six (6) storey podium creates a transition into to the twenty-four (24) storey tower, which is positioned close to the highway.

#### **HEIGHT TRANSITION**

The multiple stepbacks are visible in this drawing, showing how the proposed development gradually increases in height as it moves south, closer to the highway, and how the massing is refined with a range of stepbacks.