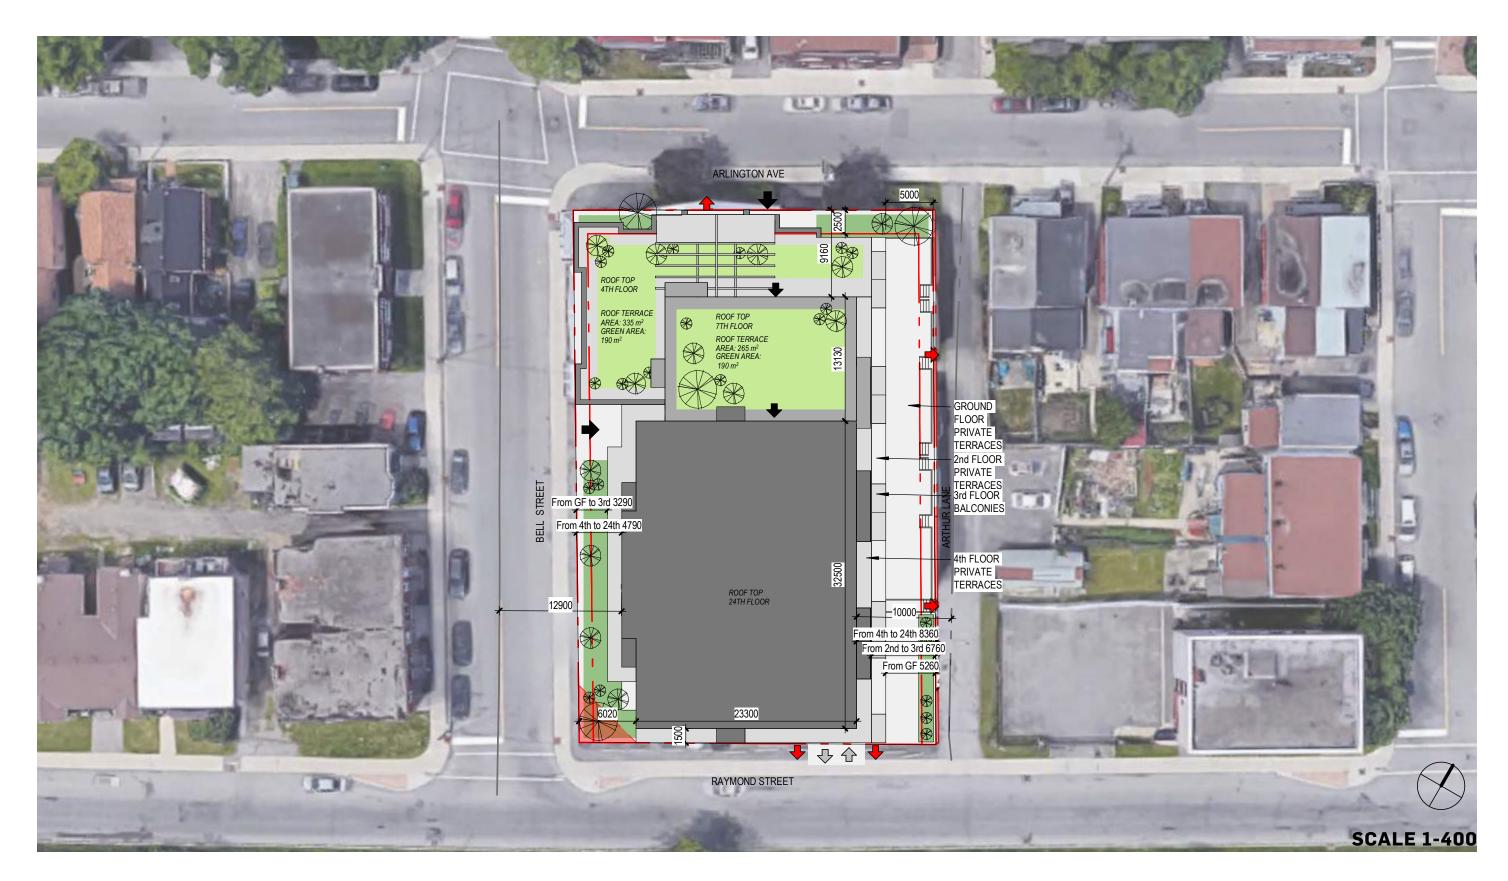

#### **BUILDING MASSING**

The proposed development is broken up into three volumes: the three (3) storey podium that defines the Arlington Avenue frontage, the middle, six (6) storey mass that is set back from the church, and the 24-storey tower that is set back from Arthur Lane. Locating the tower to the south provides a considerable stepback from Arlington Avenue. Along Raymond Street, a 0-metre setback from the podium is proposed, as there are no buildings to the south and it is bounded by Highway 417.

Private terraces are proposed for the ground floor units facing Arthur Lane. These units will have access to a private patio and entrance, up to 5 meters from the property lane. This will soften the transition from the laneway to the development while also animating and creating a sense of place in the laneway.

The articulation and massing of the proposed development avoids overwhelming the pedestrian experience at ground level. At street level, the development is set back from the property line by 3.3 metres on Bell Street North, 2.5 metres on Arlington Avenue, and 5 metres on Arthur Lane. Increased stepbacks for the upper levels push the density further away from Arlington Avenue, with the six (6) storey mass set back 9.2 metres from Arlington Avenue and the 24-storey tower set back more then 22 metres from Arlington Avenue. The tower is pushed back 10 metres from the center of Arthur Lane and 12.9 from the center of Bell Street.

The three (3) storey mass is set back 3.3 metres from Bell Street, 2.5 metres from Arlington Avenue, 5 metres from Arthur Lane, and 0 metres from Raymond Street

The six (6) storey mass is set back 4.8 metres from Bell Street, 9.2 metres from Arlington Avenue, 8.4 metres from Arthur Lane, and 1.5 metres Raymond Street.

The tower is set back 4.8 metres from Bell Street, 22.3 metres from Arlington Avenue, 8.4 metres from Arthur Lane, and 1.5 metres from Raymond Street.