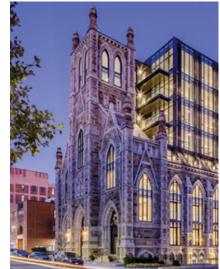

#### **VISION**

The contemporary design of the new building will seamlessly include the façade of the former Ottawa Korean Community church, creating a rich focal point that is thoughtfully integrated into its surrounding context. The neighborhood's sense of community, once brought by the Korean Church building, is now reinvigorated through the use of new, vibrant community spaces such as rooftop terraces and urban farms. The project follows the One Planet Living (OPL) Framework, an equitable and sustainable vision of the world focused on reducing carbon emissions and contributing to thriving communities.

The proposal strives to preserve and highlight the history and sense of community that the Korean Church building once brought to its neighborhood. The conservation of the existing façades are an important priority as it preserves the neighborhood's vibrant community and history. The two retained façades are emphasized and complemented by the diversity of architectural elements and materials which enhance the human experience.

The building heights gradually increase as they move away from the church. Two of the church façades will be retained and incorporated into the three (3) storey podium at the northwest corner. The six (6) storey podium creates a transition into to the twenty-four (24) storey tower, which is positioned close to the highway.