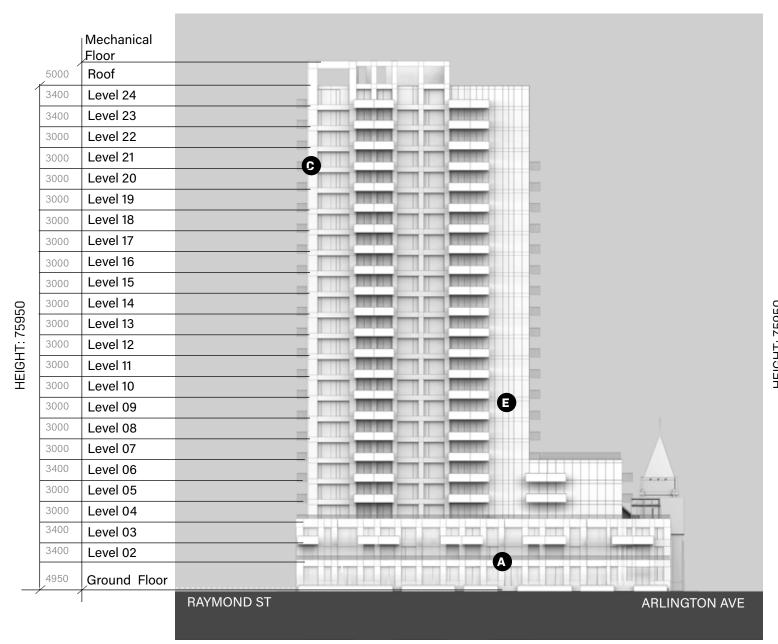

#### **BUILDING MASSING**

The proposed development is broken up into three volumes: the three (3) storey podium that defines the Arlington Avenue frontage, the middle, six (6) storey mass that is set back from the church, and the 24-storey tower that is set back from Arthur Lane. Locating the tower to the south provides a considerable stepback from Arlington Avenue. Along Raymond Street, a 0-metre setback from the podium is proposed, as there are no buildings to the south and it is bounded by Highway 417.

The articulation and massing of the proposed development avoids overwhelming the pedestrian experience at ground level. At street level, the development is set back from the property line by 3.3 metres on Bell Street North, 2.5 metres on Arlington Avenue, and 5 metres on Arthur Lane. Increased stepbacks for the upper levels push the density further away from Arlington Avenue, with the six (6) storey mass set back 9.2 metres from Arlington Avenue and the 24-storey tower set back more then 22 metres from Arlington Avenue. The tower is pushed back 10 metres from the center of Arthur Lane and 12.9 from the center of Bell Street.

The building heights gradually increase as they move away from the church. Two of the church façades will be retained and incorporated into the three (3) storey podium at the northwest corner. The six (6) storey podium creates a transition into to the twenty-four (24) storey tower, which is positioned close to the highway.

The three (3) storey mass is set back 3.3 metres from Bell Street, 2.5 metres from Arlington Avenue, 5 metres from Arthur Lane, and 0 metres from Raymond Street

The six (6) storey mass is set back 4.8 metres from Bell Street, 9.2 metres from Arlington Avenue, 8.4 metres from Arthur Lane, and 1.5 metres Raymond Street.

The tower is set back 4.8 metres from Bell Street, 22.3 metres from Arlington Avenue, 8.4 metres from Arthur Lane, and 1.5 metres from Raymond Street.