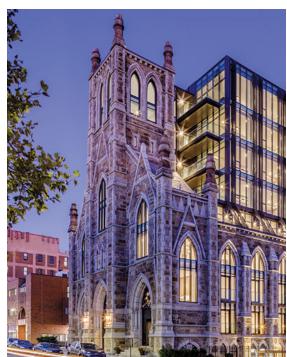

#### **VISION**

The contemporary design of the new building will seamlessly include the façade of the former Ottawa Korean Community church, creating a rich focal point that is thoughtfully integrated into its surrounding context. The neighborhood's sense of community, once brought by the Korean Church building, is now reinvigorated through the use of new, vibrant community spaces such as rooftop terraces and urban farms. The project follows the One Planet Living (OPL) Framework, an equitable and sustainable vision of the world focused on reducing carbon emissions and contributing to thriving communities.

The proposal strives to preserve and highlight the history and sense of community that the Korean Church building once brought to its neighborhood. The conservation of the existing façades are an important priority as it preserves the neighborhood's vibrant community and history. The two retained façades are emphasized and complemented by the diversity of architectural elements and materials which enhance the human experience.

The building heights gradually increase as they move away from the church. Two of the church façades will be retained and incorporated into the three (3) storey podium at the northwest corner. The six (6) storey podium creates a transition into to the twenty-four (24) storey tower, which is positioned close to the highway.