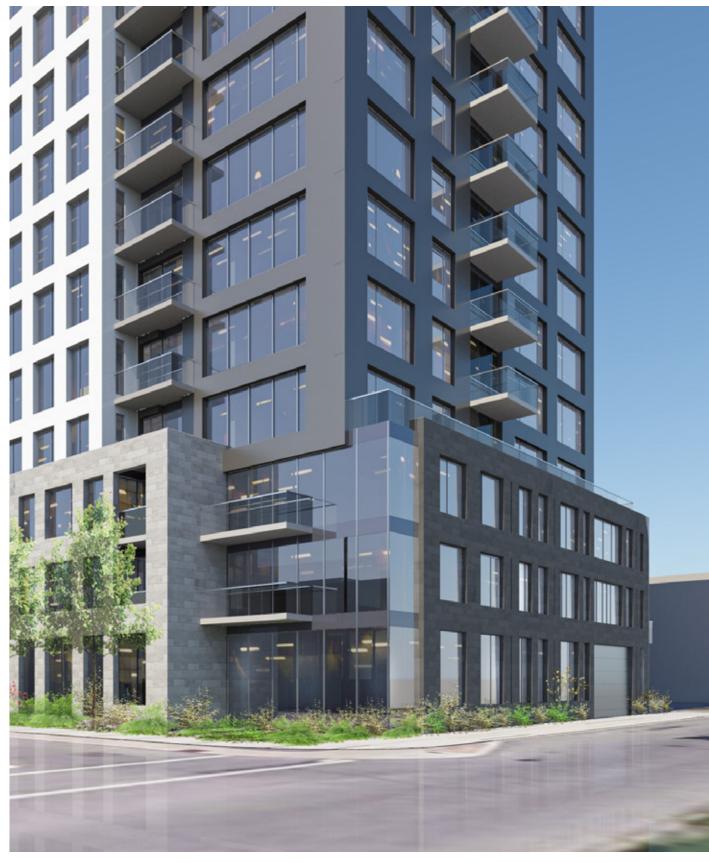

#### **BUILDING MASSING**

The proposed development is broken up into three volumes: the three (3) storey podium that defines the Arlington Avenue frontage, the middle, six (6) storey mass that is set back from the church, and the 24-storey tower that is set back from Arthur Lane. Locating the tower to the south provides a considerable stepback from Arlington Avenue. Along Raymond Street, a 0-metre setback from the podium is proposed, as there are no buildings to the south and it is bounded by Highway 417.

The articulation and massing of the proposed development avoids overwhelming the pedestrian experience at ground level. At street level, the development is set back from the property line by 3.3 metres on Bell Street North, 2.5 metres on Arlington Avenue, and 5 metres on Arthur Lane. Increased stepbacks for the upper levels push the density further away from Arlington Avenue, with the six (6) storey mass set back 9.2 metres from Arlington Avenue and the 24-storey tower set back more then 22 metres from Arlington Avenue. The tower is pushed back 10 metres from the center of Arthur Lane and 12.9 from the center of Bell Street.