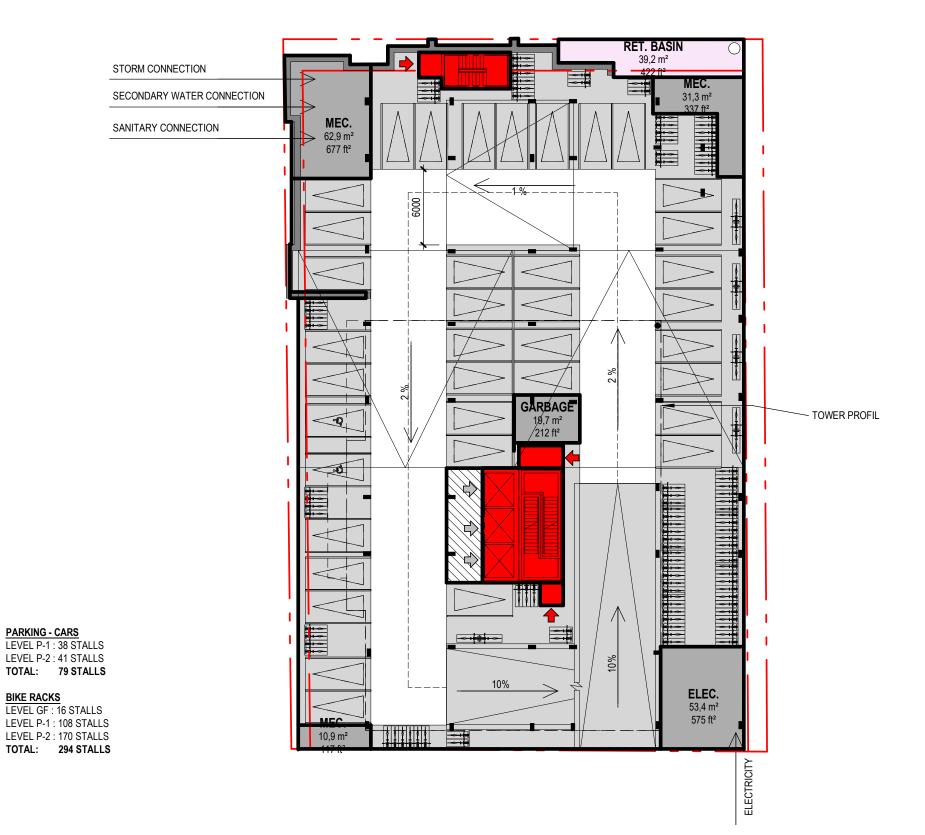

#### **SITE PLAN**

PARKING - CARS LEVEL P-1 : 38 STALLS LEVEL P-2: 41 STALLS TOTAL: 79 STALLS

#### **BIKE RACKS**

LEVEL GF: 16 STALLS LEVEL P-1: 108 STALLS LEVEL P-2: 170 STALLS TOTAL: 294 STALLS

**BASEMENT P2** 

**SCALE 1-300** 

**BASEMENT P1** 

**SCALE 1-300** 

BIKE RACKS