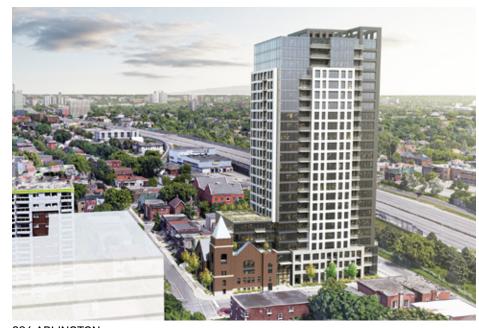

#### PROPOSAL FOR SITE PLAN APPROVAL

This application aims to help facilitate a new residential development of a twenty-four-story residential building situated on the corner of Arlington Avenue and Bell Street.

#### SURROUNDING CONTEXT

There are residential properties to the north, east, and south, with an office complex to the west of the subject site. The building's mass is situated mainly on one side, integrating into the surrounding urban fabric.

#### **BUILDING MASSING**

The proposed development is broken up into three volumes: the three (3) storey podium that defines the Arlington Avenue frontage, the middle, six (6) storey mass that is set back from the church, and the 24-storey tower that is set back from Arthur Lane. Locating the tower to the south provides a considerable stepback from Arlington Avenue. Along Raymond Street, a 0-metre setback from the podium is proposed, as there are no buildings to the south and it is bounded by Highway 417.

The articulation and massing of the proposed development avoids overwhelming the pedestrian experience at ground level. At street level, the development is set back from the property line by 3.3 metres on Bell Street North, 2.5 metres on Arlington Avenue, and 5 metres on Arthur Lane. Increased stepbacks for the upper levels push the density further away from Arlington Avenue, with the six (6) storey mass set back 9.2 metres from Arlington Avenue and the 24-storey tower set back more then 22 metres from Arlington Avenue. The tower is pushed back 10 metres from the center of Arthur Lane and 12.9 from the center of Bell Street.