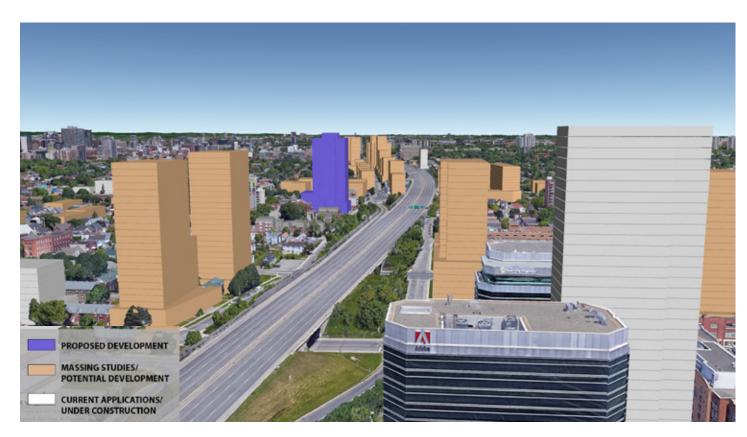

#### **APPROVED PROJECTS AND HEIGHTS**

FOTENN | WINDMILL | NEUF architect(e)s 384 ARLINGTON AVENUE - DESIGN BRIEF | SEPTEMBER 18<sup>TH</sup> 2023 | 12805

#### **BUILDING MASSING**

The proposed development is broken up into three volumes: the three (3) storey podium that defines the Arlington Avenue frontage, the middle, six (6) storey mass that is set back from the church, and the 24-storey tower that is set back from Arthur Lane. Locating the tower to the south provides a considerable stepback from Arlington Avenue. Along Raymond Street, a 0-metre setback from the podium is proposed, as there are no buildings to the south and it is bounded by Highway 417.