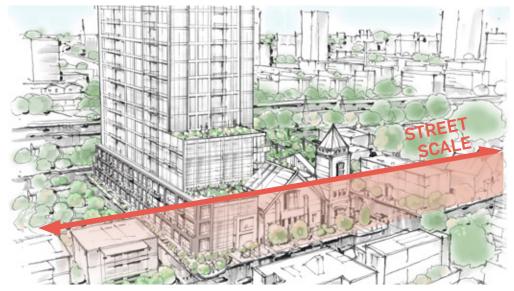

The project is mindful of its impact on three different scales: the street scale, the neighborhood scale, and the highway scale. On the pedestrian scale, the project uses multiple setbacks and cohesive materiality to ensure that the pedestrian is provided visual interest while not being overwhelmed. The project's position near the highway causes high visibility, which has influenced the project's facade and design, causing the tower to be pushed back. The project's massing employs a stepping strategy guided by the three scales using different corresponding heights, allowing for a

#### **BUILDING TRANSITION**

The site area, approximately 2,177 square metres (0.22 hectares) is large enough to ensure that appropriate transition to the adjacent low-rise residential dwellings is provided. Transition is provided with a mix of setbacks, stepbacks, and gradual height increases.

#### **HEIGHT TRANSITION**

The multiple stepbacks are visible in this drawing, showing how the proposed development gradually increases in height as it moves south, closer to the highway, and how the massing is refined with a range of stepbacks.