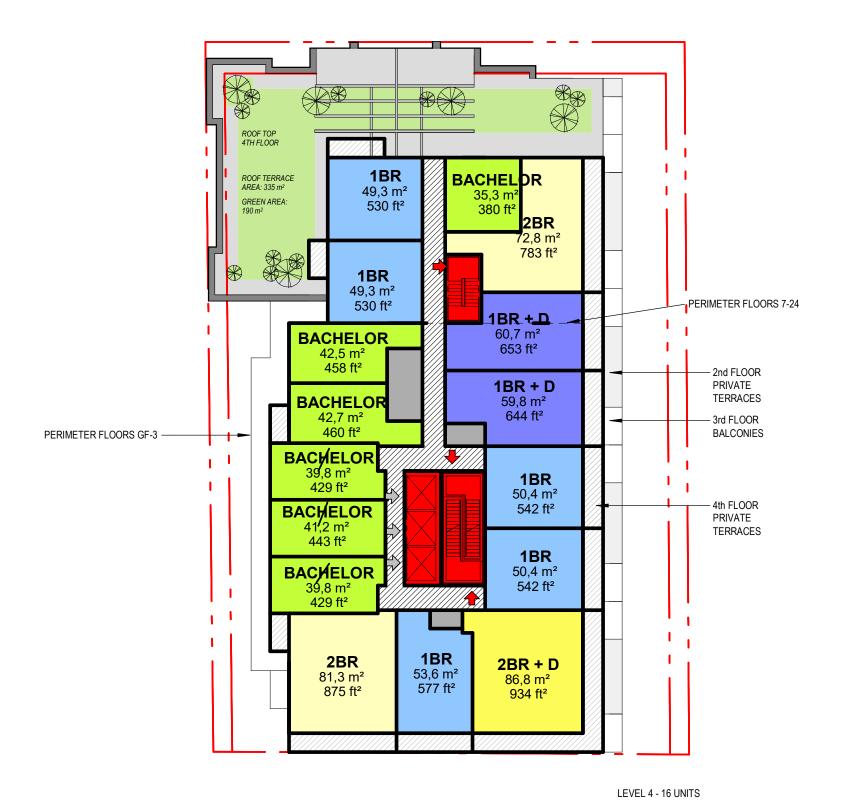

E PLAN**





PARKING - CARS LEVEL P-1 : 38 STALLS LEVEL P-2: 41 STALLS TOTAL: 79 STALLS

#### **BIKE RACKS**

LEVEL GF: 16 STALLS LEVEL P-1: 108 STALLS LEVEL P-2: 170 STALLS TOTAL: 294 STALLS





**BASEMENT P2** 

**SCALE 1-300** 





**BASEMENT P1** 

**SCALE 1-300** 

BIKE RACKS

## - Plans & Section

### PLANS GROUND FLOOR PLAN



#### **GROUND FLOOR PLAN ARTHUR LANE**









CPO AMSTELWIJCK, BLAUW ARCHITECT AMSTERDAM



MAISON DE VILLE TAK VILLAGE ROSEMONT - ANGUS

FOTENN | WINDMILL | NEUF architect(e)s

#### PLANS FLOOR PLAN LEVEL 2



LEVEL 2 - 20 UNITS

**AREA PLAN LEVEL 2** 

**SCALE 1-300** 

—— 4 - Pla

### **PLANS** FLOOR PLAN LEVEL 3

AREA PLAN LEVEL 3

**SCALE 1-300** 

LEVEL 3 - 17 UNITS

FOTENN | WINDMILL | NEUF architect(e)s

## ections

#### PLANS FLOOR PLAN LEVEL 4





**AREA PLAN LEVEL4** 

**SCALE 1-300** 

# & Sections

# PLANS TYP FLOOR PLAN LEVELS 5-6





LEVELS 5-6 - 16 UNITS

**AREA PLAN LEVELS 5-6** 

**SCALE 1-300** 

# Plans & Sections

#### PLANS FLOOR PLAN LEVEL 7



LEVEL 7 - 11 UNITS

**AREA PLAN TOWER** 

**SCALE 1-300** 





**AREA PLAN TOWER** 

**SCALE 1-300** 

**SECTIONS** 



RAYMOND STREET





# **SECTIONS**BELL - ARTHUR



**SCALE 1-400** 

ROOF LEVEL ELEVATOR SHED ▼153850

# **SECTIONS**BELL - ARTHUR

ROOF LEVEL ELEVATOR SHED ▼153850





**SCALE 1-400** 

4 - Plans & Sections

#### **STREET CROSS SECTIONS**

#### **STATISTICS**

| BUILDIN                                   | G        |      |      |          | UNITS TYPES | 5        |      |       |                | ESTIM           | ATED GFA |                 |