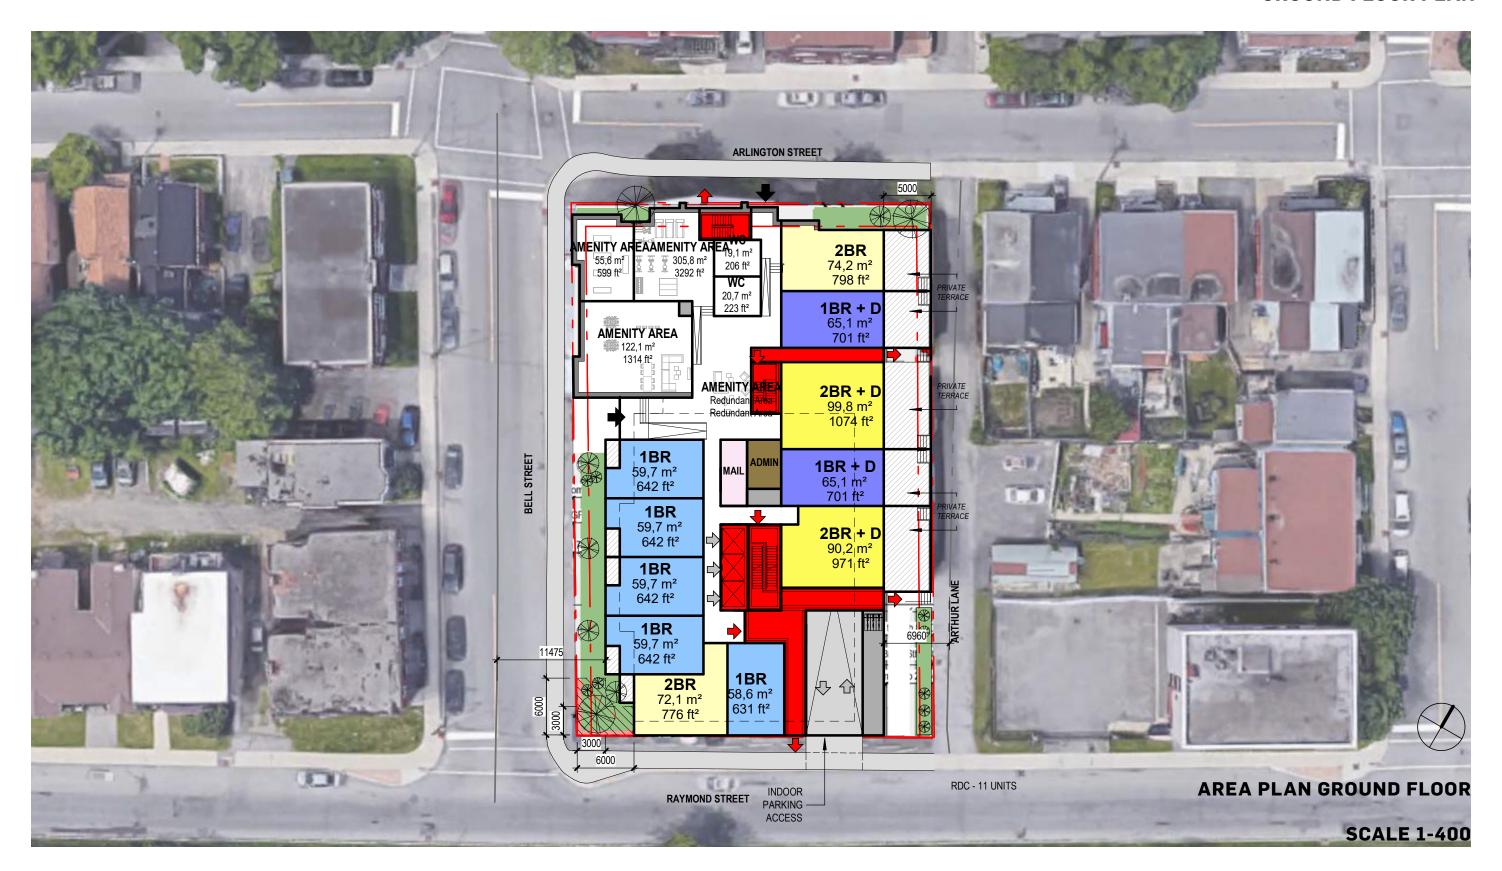

### PLANS GROUND FLOOR PLAN

#### **GROUND FLOOR PLAN ARTHUR LANE**

CPO AMSTELWIJCK, BLAUW ARCHITECT AMSTERDAM

MAISON DE VILLE TAK VILLAGE ROSEMONT - ANGUS

FOTENN | WINDMILL | NEUF architect(e)s

Private terraces are proposed for the ground floor units facing Arthur Lane. These units will have access to a private patio and entrance, up to 5 meters from the property lane. This will soften the transition from the laneway to the development while also animating and creating a sense of place in the laneway.