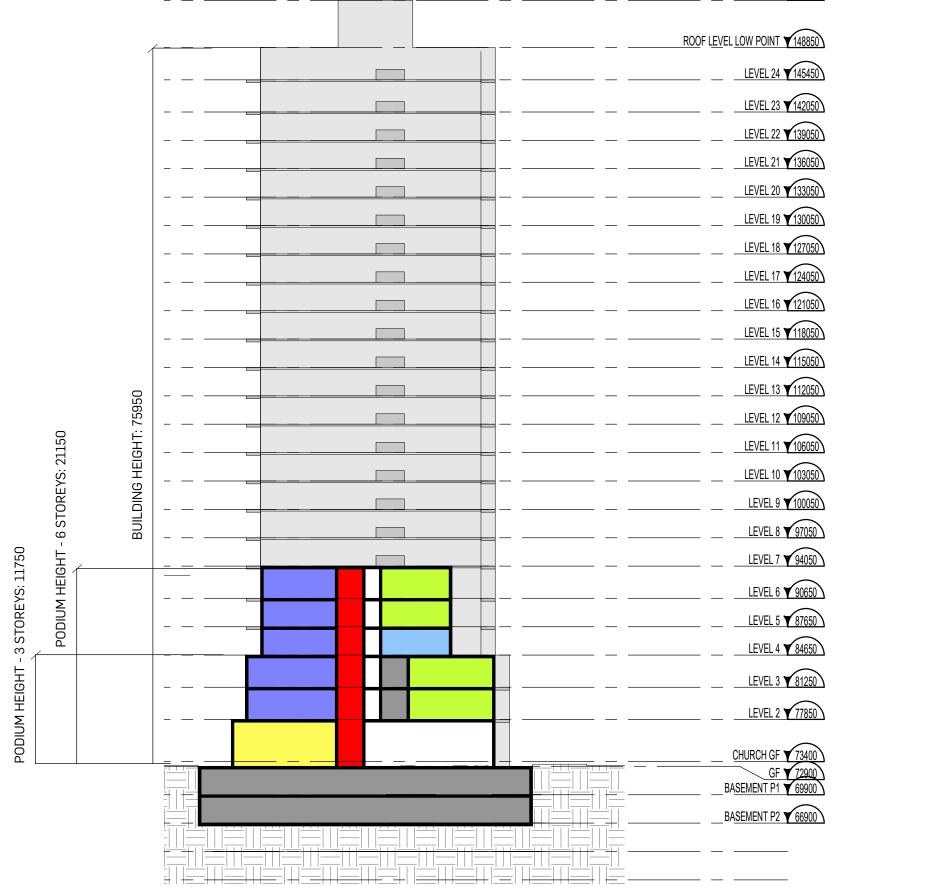

#### **BUILDING MASSING**

The proposed development is broken up into three volumes: the three (3) storey podium that defines the Arlington Avenue frontage, the middle, six (6) storey mass that is set back from the church, and the 24-storey tower that is set back from Arthur Lane. Locating the tower to the south provides a considerable stepback from Arlington Avenue. Along Raymond Street, a 0-metre setback from the podium is proposed, as there are no buildings to the south and it is bounded by Highway 417.

The articulation and massing of the proposed development avoids overwhelming the pedestrian experience at ground level. At street level, the development is set back from the property line by 3.3 metres on Bell Street North, 2.5 metres on Arlington Avenue, and 5 metres on Arthur Lane. Increased stepbacks for the upper levels push the density further away from Arlington Avenue, with the six (6) storey mass set back 9.2 metres from Arlington Avenue and the 24-storey tower set back more then 22 metres from Arlington Avenue. The tower is pushed back 10 metres from the center of Arthur Lane and 12.9 from the center of Bell Street.

The building heights gradually increase as they move away from the church. Two of the church façades will be retained and incorporated into the three (3) storey podium at the northwest corner. The six (6) storey podium creates a transition into to the twenty-four (24) storey tower, which is positioned close to the highway.

The three (3) storey mass is set back 3.3 metres from Bell Street, 2.5 metres from Arlington Avenue, 5 metres from Arthur Lane, and 0 metres from Raymond Street

The six (6) storey mass is set back 4.8 metres from Bell Street, 9.2 metres from Arlington Avenue, 8.4 metres from Arthur Lane, and 1.5 metres Raymond Street.

The tower is set back 4.8 metres from Bell Street, 22.3 metres from Arlington Avenue, 8.4 metres from Arthur Lane, and 1.5 metres from Raymond Street.