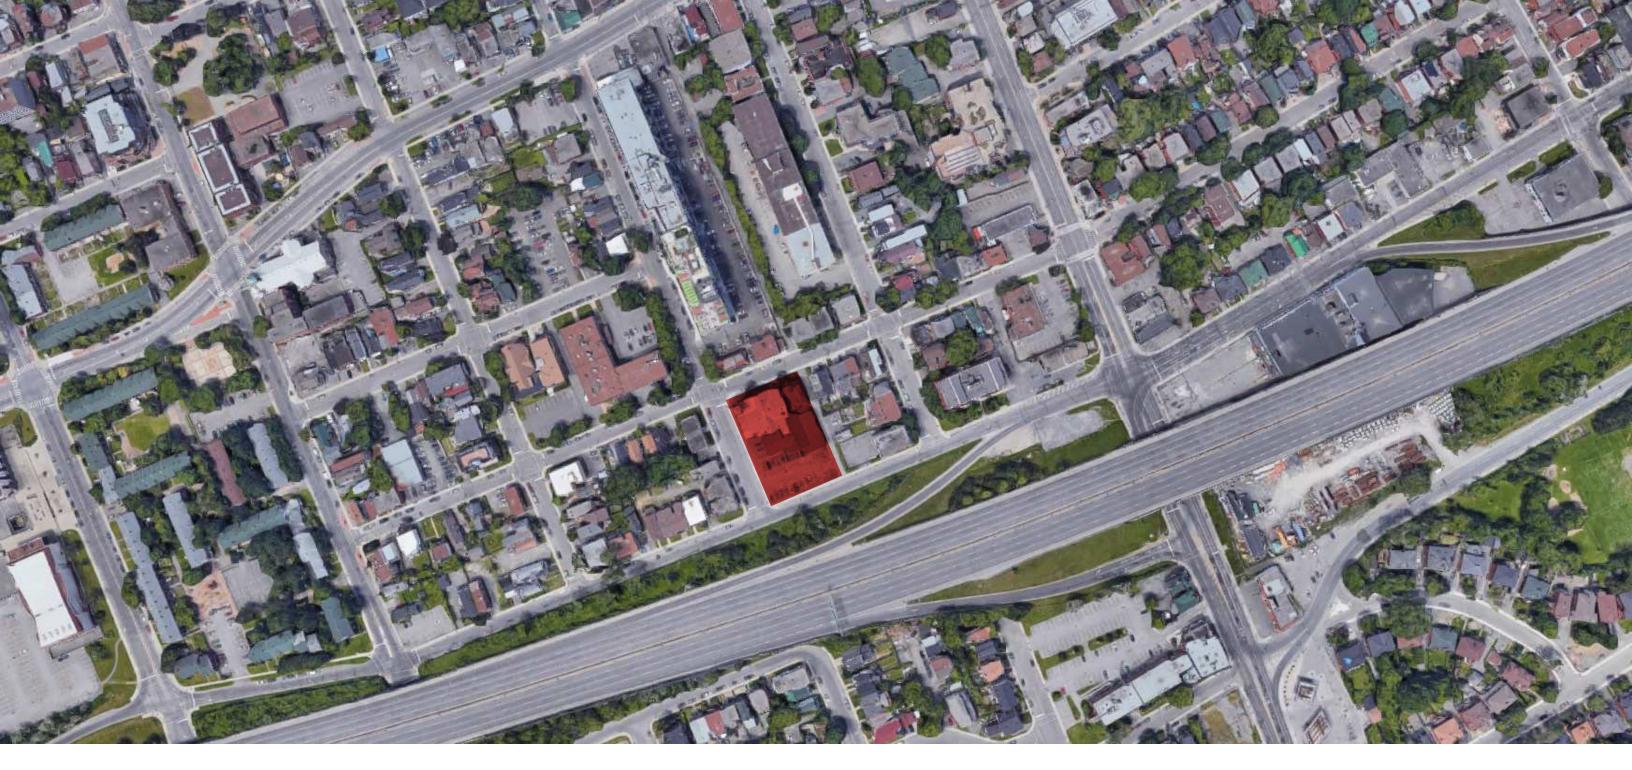

#### PROPOSAL FOR SITE PLAN APPROVAL

This application aims to help facilitate a new residential development of a twenty-four-story residential building situated on the corner of Arlington Avenue and Bell Street.

#### SURROUNDING CONTEXT

There are residential properties to the north, east, and south, with an office complex to the west of the subject site. The building's mass is situated mainly on one side, integrating into the surrounding urban fabric.

#### **BUILDING MASSING**

The proposed development is broken up into three volumes: the three (3) storey podium that defines the Arlington Avenue frontage, the middle, six (6) storey mass that is set back from the church, and the 24-storey tower that is set back from Arthur Lane. Locating the tower to the south provides a considerable stepback from Arlington Avenue. Along Raymond Street, a 0-metre setback from the podium is proposed, as there are no buildings to the south and it is bounded by Highway 417.