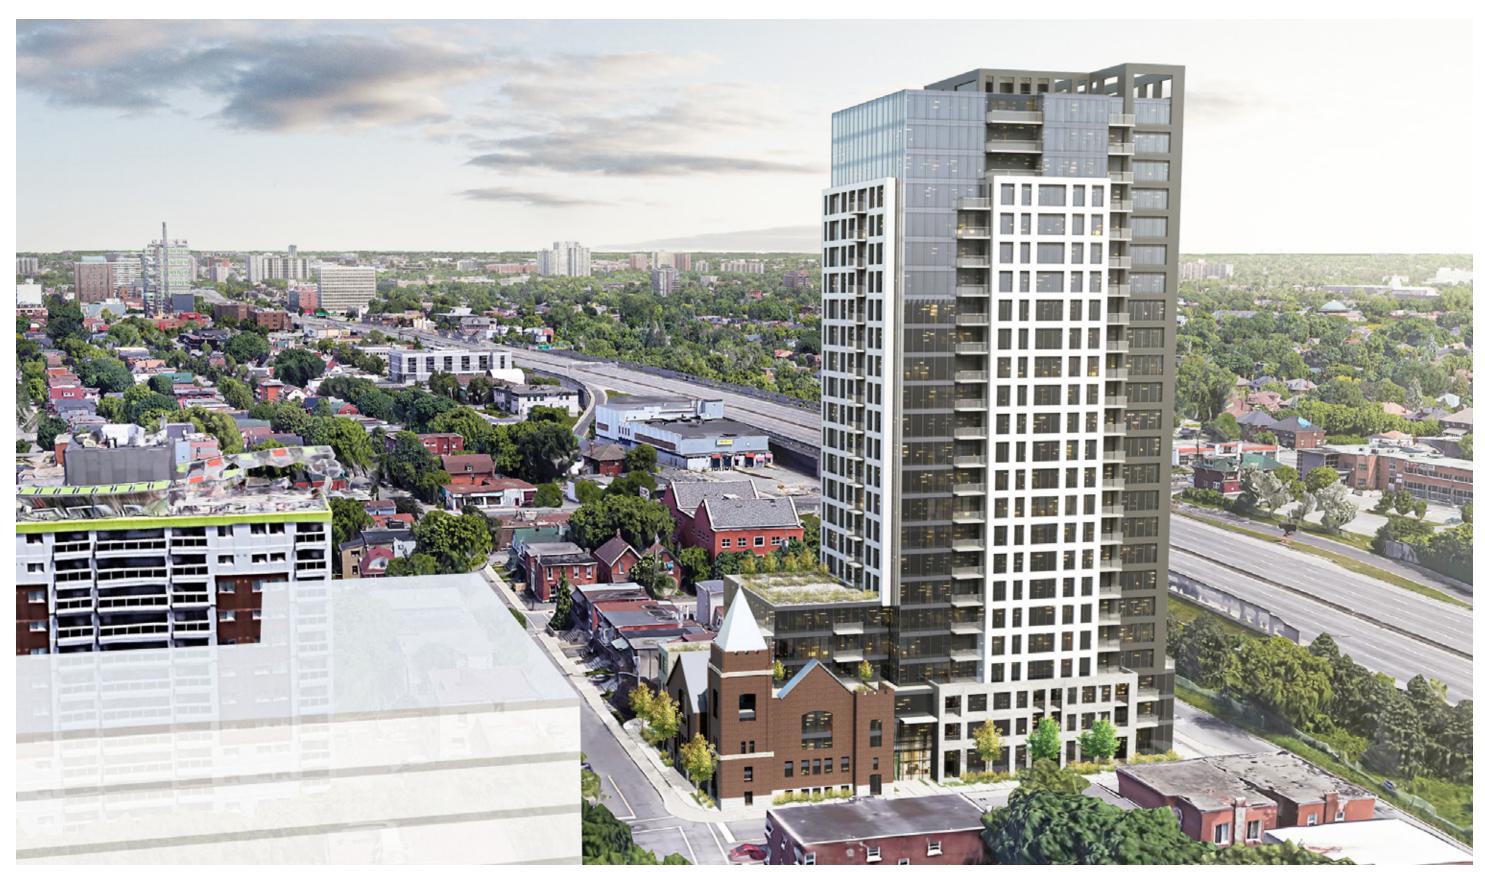

#### PROPOSAL FOR SITE PLAN APPROVAL

This application aims to help facilitate a new residential development of a twenty-four-story residential building situated on the corner of Arlington Avenue and Bell Street.

#### **BUILDING MASSING**

The proposed development is broken up into three volumes: the three (3) storey podium that defines the Arlington Avenue frontage, the middle, six (6) storey mass that is set back from the church, and the 24-storey tower that is set back from Arthur Lane. Locating the tower to the south provides a considerable stepback from Arlington Avenue. Along Raymond Street, a 0-metre setback from the podium is proposed, as there are no buildings to the south and it is bounded by Highway 417.

The building heights gradually increase as they move away from the church. Two of the church façades will be retained and incorporated into the three (3) storey podium at the northwest corner. The six (6) storey podium creates a transition into to the twenty-four (24) storey tower, which is positioned close to the highway.