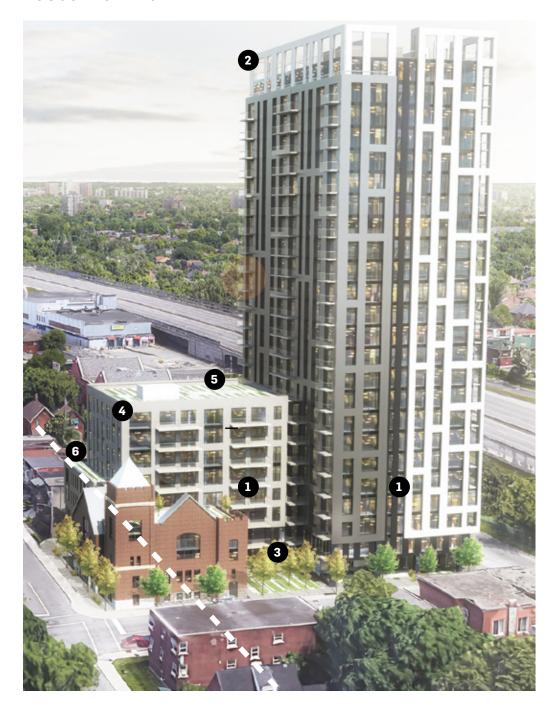

The building heights gradually increase as they move away from the church. Two of the church façades will be retained and incorporated into the three (3) storey podium at the northwest corner. The six (6) storey podium creates a transition into to the twenty-four (24) storey tower, which is positioned close to the highway.

#### **HEIGHT TRANSITION**

The multiple stepbacks are visible in this drawing, showing how the proposed development gradually increases in height as it moves south, closer to the highway, and how the massing is refined with a range of stepbacks.