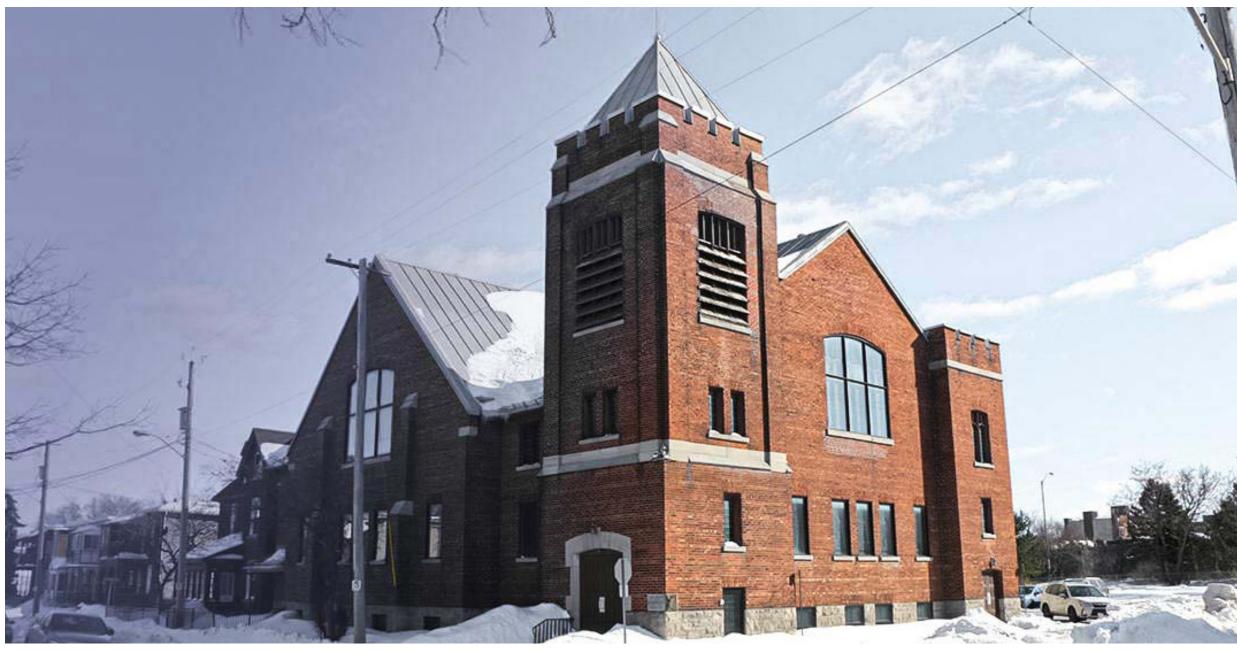

The proposal strives to preserve and highlight the history and sense of community that the Korean Church building once brought to its neighborhood. The conservation of the existing façades are an important priority as it preserves the neighborhood's vibrant community and history. The two retained façades are emphasized and complemented by the diversity of architectural elements and materials which enhance the human experience.

#### 3. Flourishing Community

- Restoring the existing church façade
- Rooftop gardens
- Supporting Korean Church's new construction
- Community space
- Explore affordable housing option

The building heights gradually increase as they move away from the church. Two of the church façades will be retained and incorporated into the three (3) storey podium at the northwest corner. The six (6) storey podium creates a transition into to the twenty-four (24) storey tower, which is positioned close to the highway.