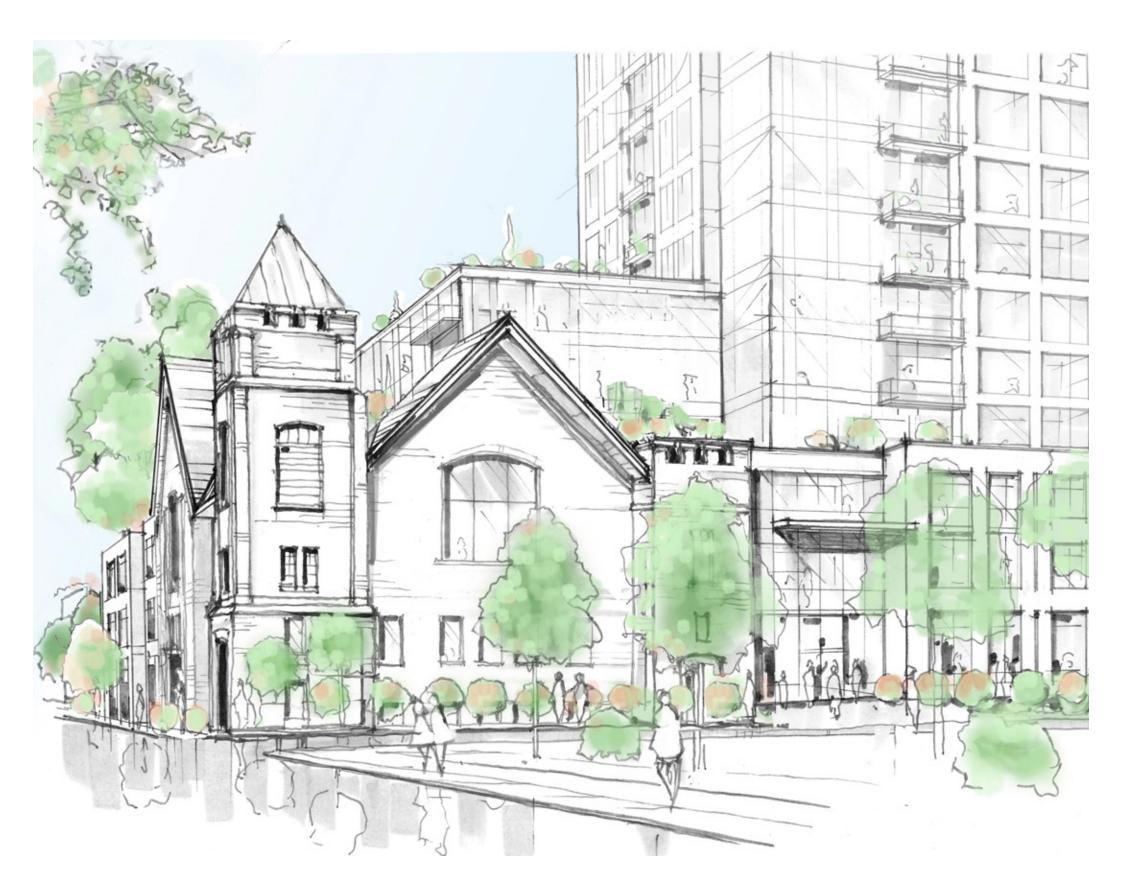

#### **VISION**

The contemporary design of the new building will seamlessly include the façade of the former Ottawa Korean Community church, creating a rich focal point that is thoughtfully integrated into its surrounding context. The neighborhood's sense of community, once brought by the Korean Church building, is now reinvigorated through the use of new, vibrant community spaces such as rooftop terraces and urban farms. The project follows the One Planet Living (OPL) Framework, an equitable and sustainable vision of the world focused on reducing carbon emissions and contributing to thriving communities.

The proposal strives to preserve and highlight the history and sense of community that the Korean Church building once brought to its neighborhood. The conservation of the existing façades are an important priority as it preserves the neighborhood's vibrant community and history. The two retained façades are emphasized and complemented by the diversity of architectural elements and materials which enhance the human experience.

The building heights gradually increase as they move away from the church. Two of the church façades will be retained and incorporated into the three (3) storey podium at the northwest corner. The six (6) storey podium creates a transition into to the twenty-four (24) storey tower, which is positioned close to the highway.