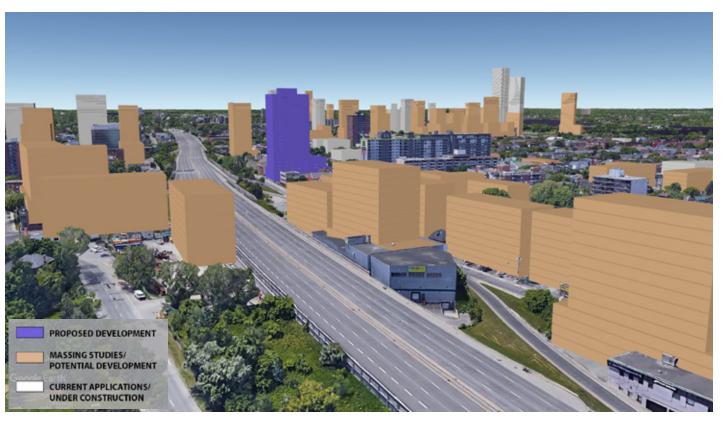

#### **APPROVED PROJECTS AND HEIGHTS**

FOTENN | WINDMILL | NEUF architect(e)s 384 ARLINGTON AVENUE - DESIGN BRIEF | SEPTEMBER 18<sup>TH</sup> 2023 | 12805