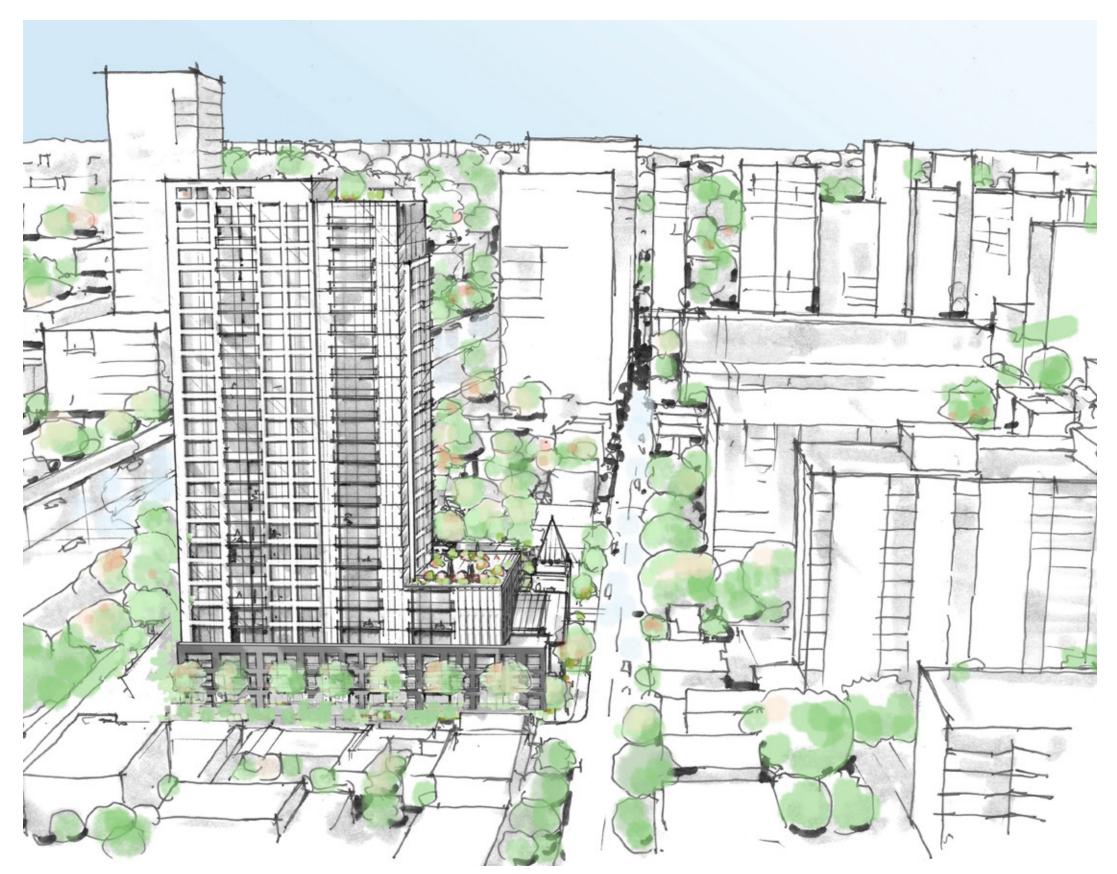

#### **AERIAL VIEW**

#### **BUILDING MASSING**

The proposed development is broken up into three volumes: the three (3) storey podium that defines the Arlington Avenue frontage, the middle, six (6) storey mass that is set back from the church, and the 24-storey tower that is set back from Arthur Lane. Locating the tower to the south provides a considerable stepback from Arlington Avenue. Along Raymond Street, a 0-metre setback from the podium is proposed, as there are no buildings to the south and it is bounded by Highway 417.

The articulation and massing of the proposed development avoids overwhelming the pedestrian experience at ground level. At street level, the development is set back from the property line by 3.3 metres on Bell Street North, 2.5 metres on Arlington Avenue, and 5 metres on Arthur Lane. Increased stepbacks for the upper levels push the density further away from Arlington Avenue, with the six (6) storey mass set back 9.2 metres from Arlington Avenue and the 24-storey tower set back more then 22 metres from Arlington Avenue. The tower is pushed back 10 metres from the center of Arthur Lane and 12.9 from the center of Bell Street.

The building heights gradually increase as they move away from the church. Two of the church façades will be retained and incorporated into the three (3) storey podium at the northwest corner. The six (6) storey podium creates a transition into to the twenty-four (24) storey tower, which is positioned close to the highway.