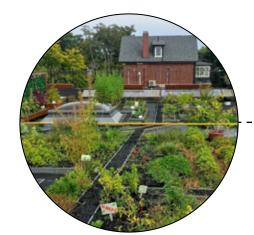

more blended and gradual increase in height. The proposal aims to create a strong link between the building's interior and exterior, visually supported by the use of clear glass on the ground floor. The building includes a roof terrace which provides an accessible, open, and public outdoor area that enriches the urban experience. The urban farm provides more community outdoor space which encourages healthy lifestyles and sustainability.

#### 3. Flourishing Community

- Restoring the existing church façade
- Rooftop gardens
- Supporting Korean Church's new construction
- Community space
- Explore affordable housing option