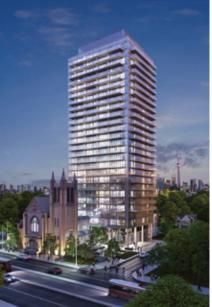

#### PROPOSAL FOR SITE PLAN APPROVAL

This application aims to help facilitate a new residential development of a twenty-four-story residential building situated on the corner of Arlington Avenue and Bell Street.

#### **BUILDING MASSING**

The proposed development is broken up into three volumes: the three (3) storey podium that defines the Arlington Avenue frontage, the middle, six (6) storey mass that is set back from the church, and the 24-storey tower that is set back from Arthur Lane. Locating the tower to the south provides a considerable stepback from Arlington Avenue. Along Raymond Street, a 0-metre setback from the podium is proposed, as there are no buildings to the south and it is bounded by Highway 417.

The building heights gradually increase as they move away from the church. Two of the church façades will be retained and incorporated into the three (3) storey podium at the northwest corner. The six (6) storey podium creates a transition into to the twenty-four (24) storey tower, which is positioned close to the highway.