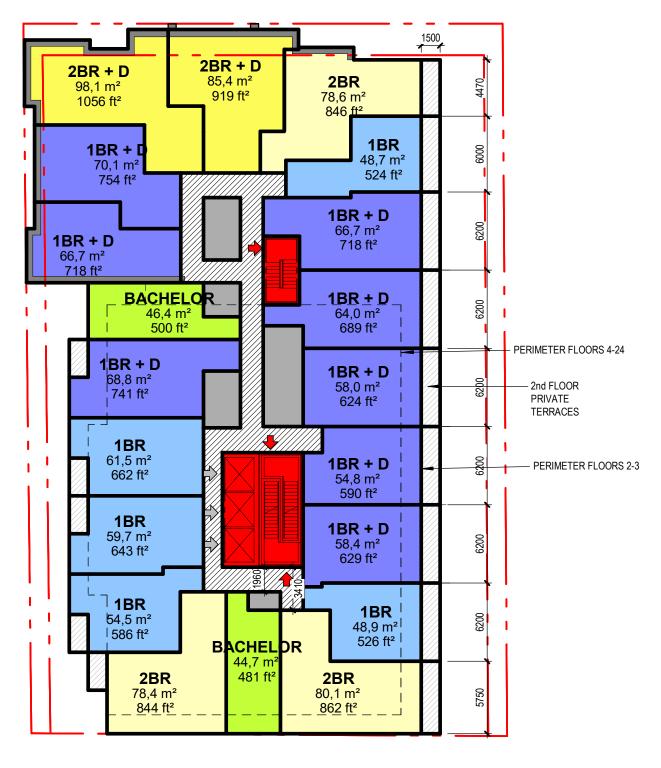

#### PLANS FLOOR PLAN LEVEL 2

LEVEL 2 - 20 UNITS

**AREA PLAN LEVEL 2** 

**SCALE 1-300** 

—— 4 - Pla

### **PLANS** FLOOR PLAN LEVEL 3

AREA PLAN LEVEL 3

**SCALE 1-300** 

LEVEL 3 - 17 UNITS

FOTENN | WINDMILL | NEUF architect(e)s