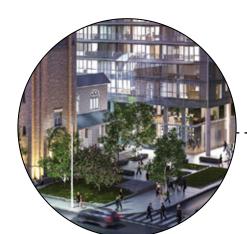

#### **VISION**

The contemporary design of the new building will seamlessly include the façade of the former Ottawa Korean Community church, creating a rich focal point that is thoughtfully integrated into its surrounding context. The neighborhood's sense of community, once brought by the Korean Church building, is now reinvigorated through the use of new, vibrant community spaces such as rooftop terraces and urban farms. The project follows the One Planet Living (OPL) Framework, an equitable and sustainable vision of the world focused on reducing carbon emissions and contributing to thriving communities.

The proposal strives to preserve and highlight the history and sense of community that the Korean Church building once brought to its neighborhood. The conservation of the existing façades are an important priority as it preserves the neighborhood's vibrant community and history. The two retained façades are emphasized and complemented by the diversity of architectural elements and materials which enhance the human experience.

#### SURROUNDING CONTEXT

There are residential properties to the north, east, and south, with an office complex to the west of the subject site. The building's mass is situated mainly on one side, integrating into the surrounding urban fabric.