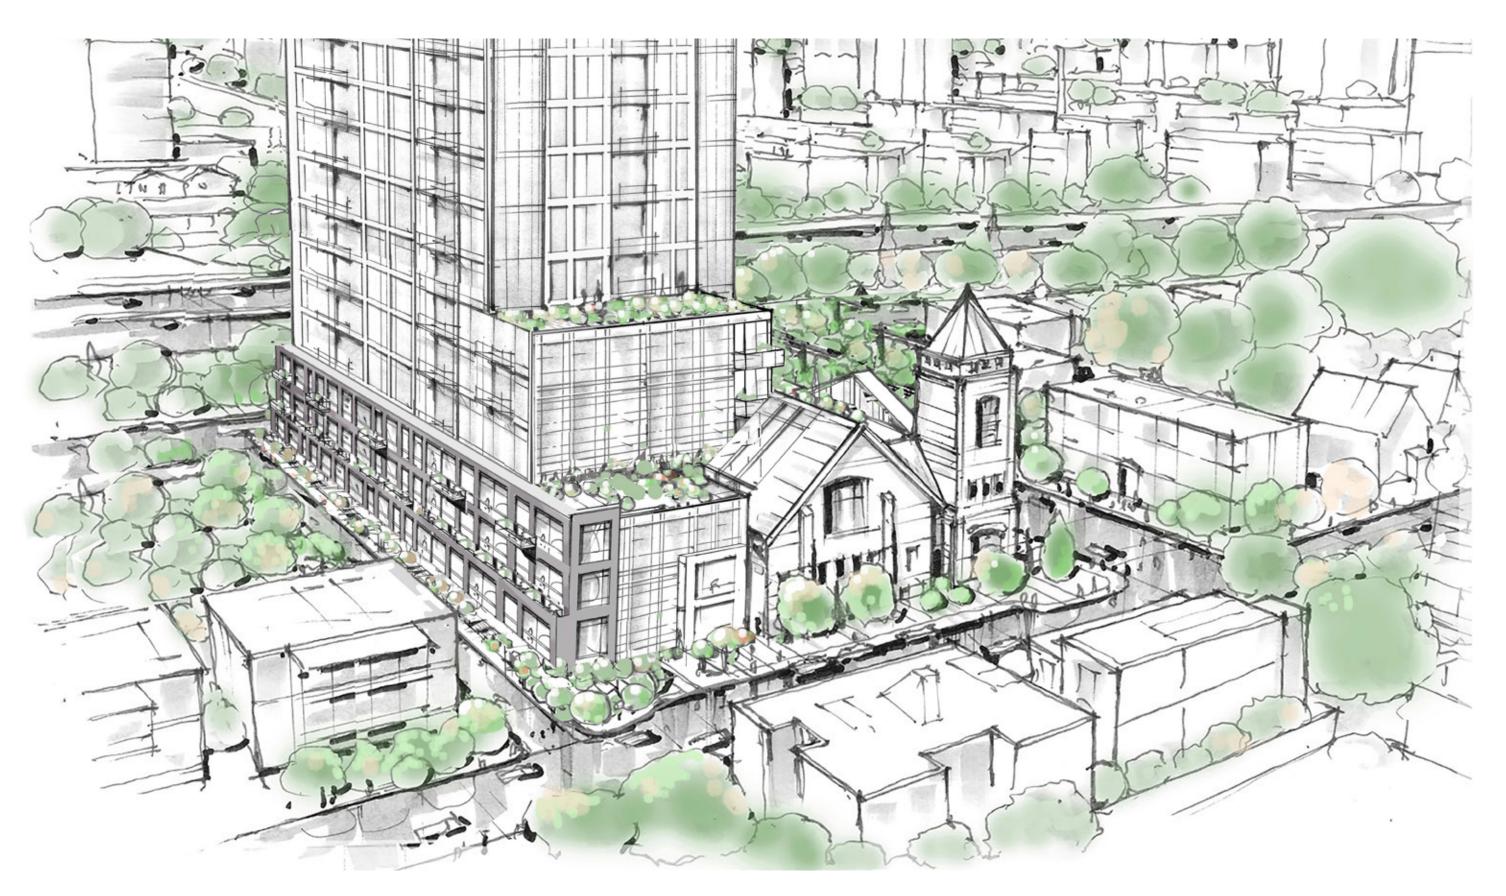

#### **BUILDING MASSING**

The proposed development is broken up into three volumes: the three (3) storey podium that defines the Arlington Avenue frontage, the middle, six (6) storey mass that is set back from the church, and the 24-storey tower that is set back from Arthur Lane. Locating the tower to the south provides a considerable stepback from Arlington Avenue. Along Raymond Street, a 0-metre setback from the podium is proposed, as there are no buildings to the south and it is bounded by Highway 417.

Private terraces are proposed for the ground floor units facing Arthur Lane. These units will have access to a private patio and entrance, up to 5 meters from the property lane. This will soften the transition from the laneway to the development while also animating and creating a sense of place in the laneway.

The articulation and massing of the proposed development avoids overwhelming the pedestrian experience at ground level. At street level, the development is set back from the property line by 3.3 metres on Bell Street North, 2.5 metres on Arlington Avenue, and 5 metres on Arthur Lane. Increased stepbacks for the upper levels push the density further away from Arlington Avenue, with the six (6) storey mass set back 9.2 metres from Arlington Avenue and the 24-storey tower set back more then 22 metres from Arlington Avenue. The tower is pushed back 10 metres from the center of Arthur Lane and 12.9 from the center of Bell Street.

The building heights gradually increase as they move away from the church. Two of the church façades will be retained and incorporated into the three (3) storey podium at the northwest corner. The six (6) storey podium creates a transition into to the twenty-four (24) storey tower, which is positioned close to the highway.