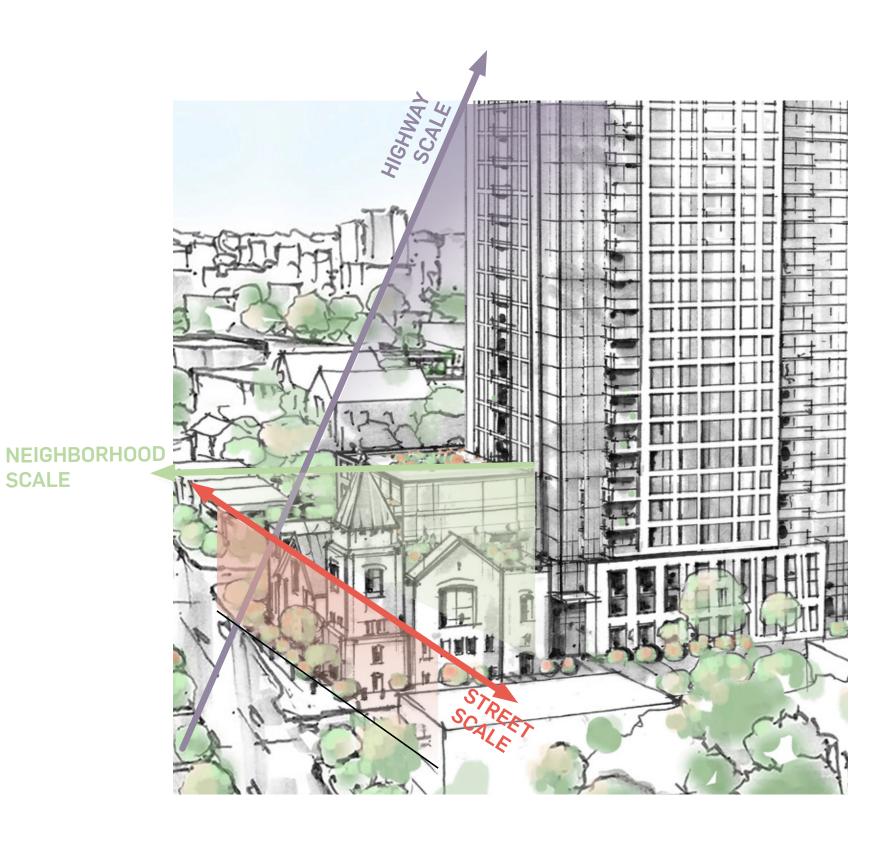

The project is mindful of its impact on three different scales: the street scale, the neighborhood scale, and the highway scale. On the pedestrian scale, the project uses multiple setbacks and cohesive materiality to ensure that the pedestrian is provided visual interest while not being overwhelmed. The project's position near the highway causes high visibility, which has influenced the project's facade and design, causing the tower to be pushed back. The project's massing employs a stepping strategy guided by the three scales using different corresponding heights, allowing for a

#### **BUILDING TRANSITION**

The site area, approximately 2,177 square metres (0.22 hectares) is large enough to ensure that appropriate transition to the adjacent low-rise residential dwellings is provided. Transition is provided with a mix of setbacks, stepbacks, and gradual height increases.

The building heights gradually increase as they move away from the church. Two of the church façades will be retained and incorporated into the three (3) storey podium at the northwest corner. The six (6) storey podium creates a transition into to the twenty-four (24) storey tower, which is positioned close to the highway.

#### **HEIGHT TRANSITION**

The multiple stepbacks are visible in this drawing, showing how the proposed development gradually increases in height as it moves south, closer to the highway, and how the massing is refined with a range of stepbacks.