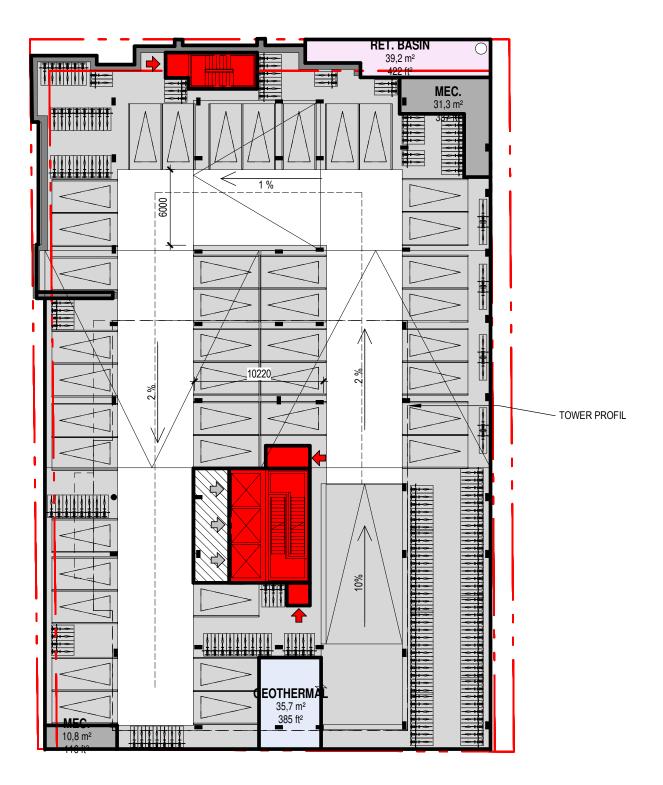

#### **SITE PLAN**

PARKING - CARS LEVEL P-1 : 38 STALLS LEVEL P-2: 41 STALLS TOTAL: 79 STALLS

#### **BIKE RACKS**

LEVEL GF: 16 STALLS LEVEL P-1: 108 STALLS LEVEL P-2: 170 STALLS TOTAL: 294 STALLS

**BASEMENT P2** 

**SCALE 1-300** 

**BASEMENT P1** 

**SCALE 1-300** 

BIKE RACKS