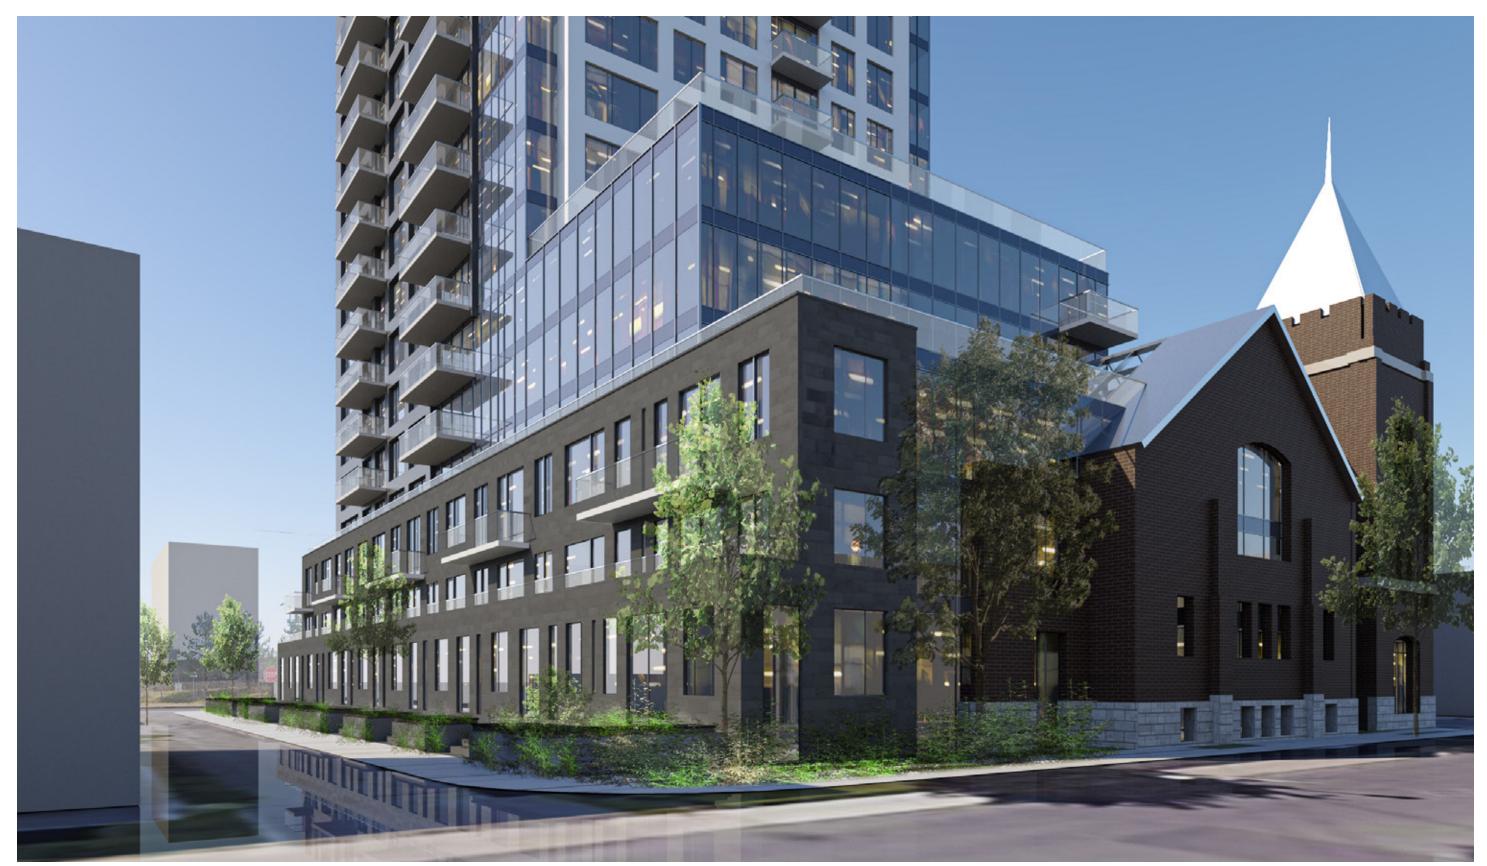

#### **VISION**

The contemporary design of the new building will seamlessly include the façade of the former Ottawa Korean Community church, creating a rich focal point that is thoughtfully integrated into its surrounding context. The neighborhood's sense of community, once brought by the Korean Church building, is now reinvigorated through the use of new, vibrant community spaces such as rooftop terraces and urban farms. The project follows the One Planet Living (OPL) Framework, an equitable and sustainable vision of the world focused on reducing carbon emissions and contributing to thriving communities.

The proposal strives to preserve and highlight the history and sense of community that the Korean Church building once brought to its neighborhood. The conservation of the existing façades are an important priority as it preserves the neighborhood's vibrant community and history. The two retained façades are emphasized and complemented by the diversity of architectural elements and materials which enhance the human experience.

#### **BUILDING MASSING**

The proposed development is broken up into three volumes: the three (3) storey podium that defines the Arlington Avenue frontage, the middle, six (6) storey mass that is set back from the church, and the 24-storey tower that is set back from Arthur Lane. Locating the tower to the south provides a considerable stepback from Arlington Avenue. Along Raymond Street, a 0-metre setback from the podium is proposed, as there are no buildings to the south and it is bounded by Highway 417.

The building heights gradually increase as they move away from the church. Two of the church façades will be retained and incorporated into the three (3) storey podium at the northwest corner. The six (6) storey podium creates a transition into to the twenty-four (24) storey tower, which is positioned close to the highway.