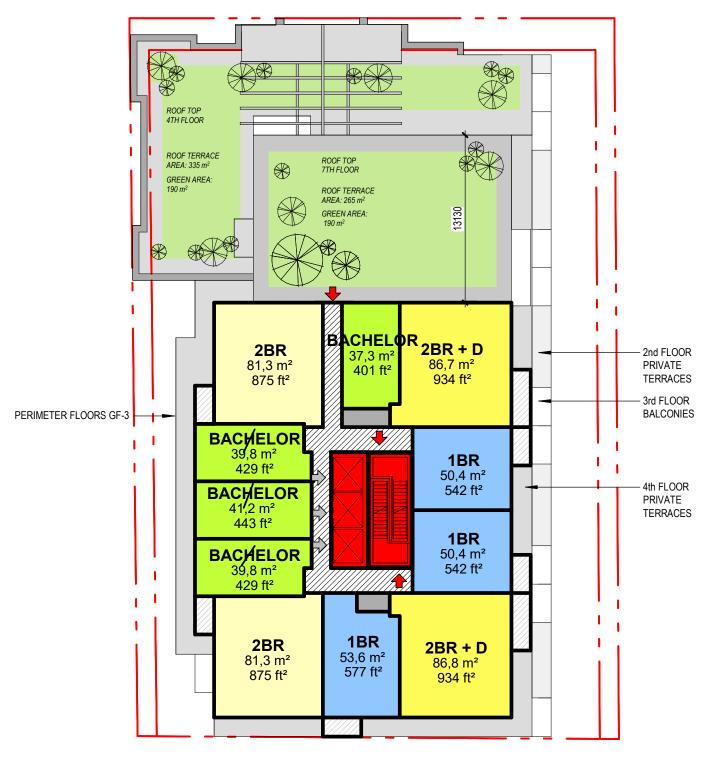

#### PLANS FLOOR PLAN LEVEL 7

LEVEL 7 - 11 UNITS

**AREA PLAN TOWER** 

**SCALE 1-300** 

**AREA PLAN TOWER** 

**SCALE 1-300** 

**SECTIONS** 

RAYMOND STREET