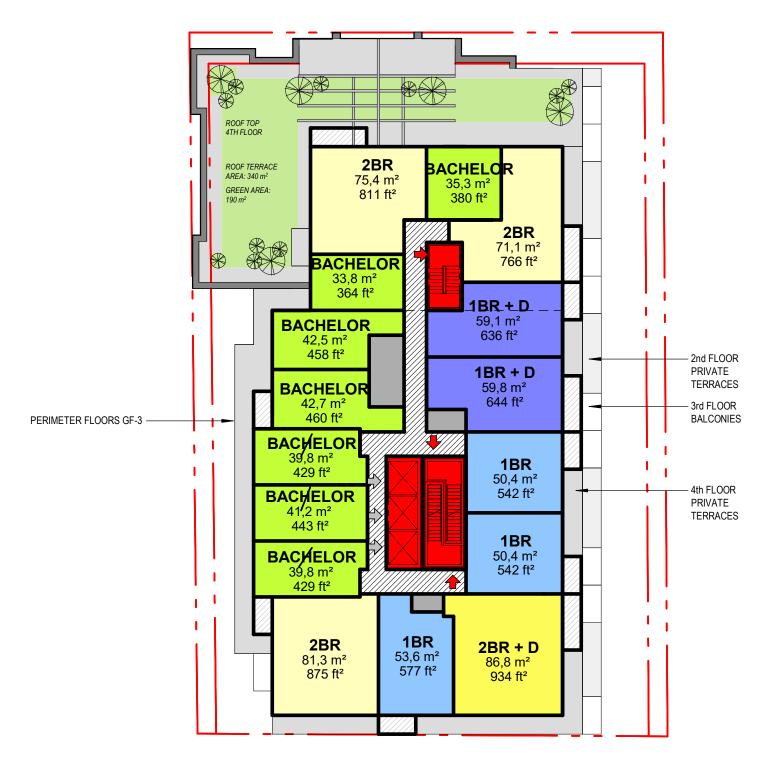

# PLANS TYP FLOOR PLAN LEVELS 5-6

LEVELS 5-6 - 16 UNITS

**AREA PLAN LEVELS 5-6** 

**SCALE 1-300** 