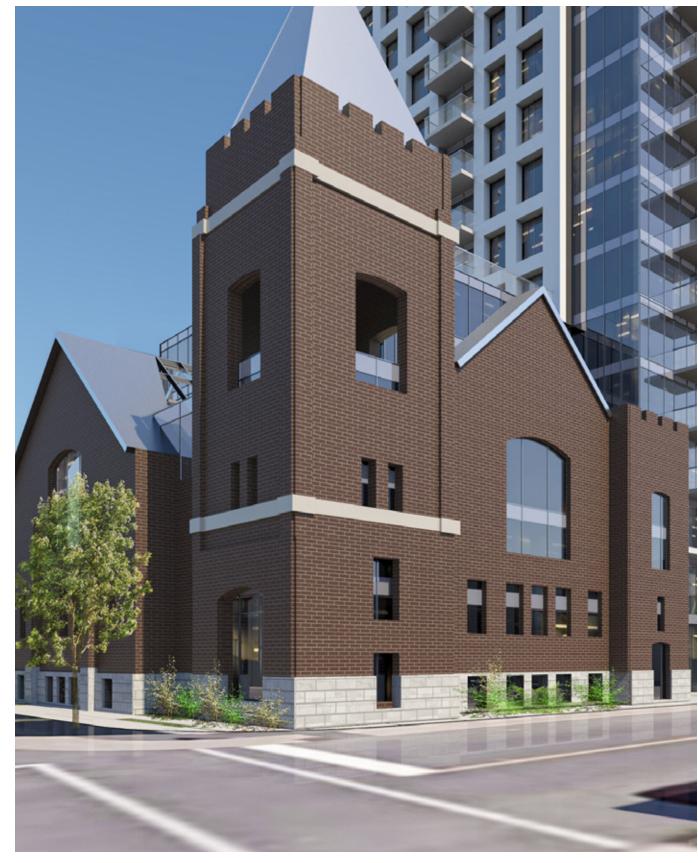

#### **VISION**

The contemporary design of the new building will seamlessly include the façade of the former Ottawa Korean Community church, creating a rich focal point that is thoughtfully integrated into its surrounding context. The neighborhood's sense of community, once brought by the Korean Church building, is now reinvigorated through the use of new, vibrant community spaces such as rooftop terraces and urban farms. The project follows the One Planet Living (OPL) Framework, an equitable and sustainable vision of the world focused on reducing carbon emissions and contributing to thriving communities.

The proposal strives to preserve and highlight the history and sense of community that the Korean Church building once brought to its neighborhood. The conservation of the existing façades are an important priority as it preserves the neighborhood's vibrant community and history. The two retained façades are emphasized and complemented by the diversity of architectural elements and materials which enhance the human experience.

The building heights gradually increase as they move away from the church. Two of the church façades will be retained and incorporated into the three (3) storey podium at the northwest corner. The six (6) storey podium creates a transition into to the twenty-four (24) storey tower, which is positioned close to the highway.