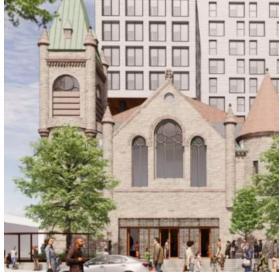

#### **VISION**

The contemporary design of the new building will seamlessly include the façade of the former Ottawa Korean Community church, creating a rich focal point that is thoughtfully integrated into its surrounding context. The neighborhood's sense of community, once brought by the Korean Church building, is now reinvigorated through the use of new, vibrant community spaces such as rooftop terraces and urban farms. The project follows the One Planet Living (OPL) Framework, an equitable and sustainable vision of the world focused on reducing carbon emissions and contributing to thriving communities.

The proposal strives to preserve and highlight the history and sense of community that the Korean Church building once brought to its neighborhood. The conservation of the existing façades are an important priority as it preserves the neighborhood's vibrant community and history. The two retained façades are emphasized and complemented by the diversity of architectural elements and materials which enhance the human experience.

#### LINEAR GREENSPACE

A landscaped linear green space is proposed atgrade. The ground floor will be transparent, with generous glazing, so that the common space, lobby, and activities room look out into the linear green space.