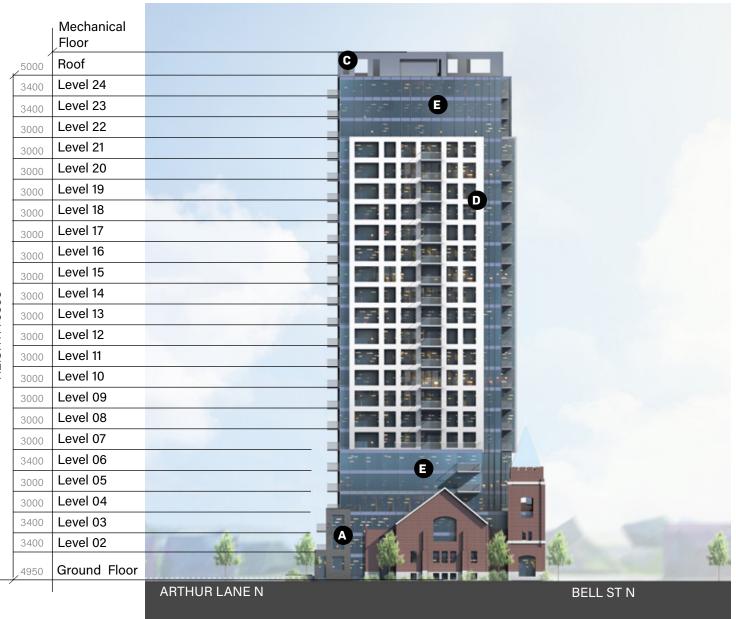

#### **ARLINGTON - BELL**

' - Renderings & Elevatior

#### PEDESTRIAN LEVEL VIEW FROM BELL STREET

7 - Renderings & Elevations

#### PEDESTRIAN LEVEL VIEW FROM ARTHUR LANE

7 - Renderings & Elevations

Precast Concrete Panels Dark Grey

Precast Concrete Panels Light Grey

**Curtain Wall** 

|               |      | Mechanical<br>Floor |                                                     |
|---------------|------|---------------------|-----------------------------------------------------|
|               | 5000 | Roof                |                                                     |
|               | 3400 | Level 24            |                                                     |
|               | 3400 | Level 23            |                                                     |
|               | 3000 | Level 22            |                                                     |
|               | 3000 | Level 21            |                                                     |
|               | 3000 | Level 20            |                                                     |
|               | 3000 | Level 19            |                                                     |
|               | 3000 | Level 18            |                                                     |
|               | 3000 | Level 17            |                                                     |
|               | 3000 | Level 16            |                                                     |
| HEIGHT: 75950 | 3000 | Level 15            | THEIGHT 120 PT 1 TO 1 |
| : 75          | 3000 | Level 14            |                                                     |
| Ή             | 3000 | Level 13            |                                                     |
| Ę             | 3000 | Level 12            |                                                     |
| _             | 3000 | Level 11            |                                                     |
|               | 3000 | Level 10            |                                                     |
|               | 3000 | Level 09            |                                                     |
|               | 3000 | Level 08            |                                                     |
|               | 3000 | Level 07            |                                                     |
|               | 3400 | Level 06            |                                                     |
|               | 3000 | Level 05            |                                                     |
|               | 3000 | Level 04            |                                                     |
|               | 3400 | Level 03            |                                                     |
|               | 3400 | Level 02            |                                                     |
|               | 4950 | Ground Floor        |                                                     |
|               |      |                     | ARLINGTON AVE RAYMOND ST                            |