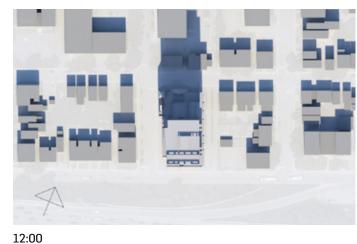

**SUN STUDIES** 

#### **SUN STUDIES**

#### MARCH 21ST AND SEPTEMBER 21ST(EQUINOXES)

15:00

**RENDERINGS & ELEVATIONS** 