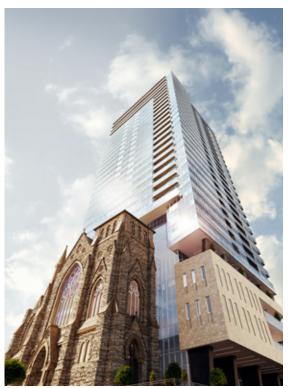

#### **VISION**

The contemporary design of the new building will seamlessly include the façade of the former Ottawa Korean Community church, creating a rich focal point that is thoughtfully integrated into its surrounding context. The neighborhood's sense of community, once brought by the Korean Church building, is now reinvigorated through the use of new, vibrant community spaces such as rooftop terraces and urban farms. The project follows the One Planet Living (OPL) Framework, an equitable and sustainable vision of the world focused on reducing carbon emissions and contributing to thriving communities.

The proposal strives to preserve and highlight the history and sense of community that the Korean Church building once brought to its neighborhood. The conservation of the existing façades are an important priority as it preserves the neighborhood's vibrant community and history. The two retained façades are emphasized and complemented by the diversity of architectural elements and materials which enhance the human experience.

The building heights gradually increase as they move away from the church. Two of the church façades will be retained and incorporated into the three (3) storey podium at the northwest corner. The six (6) storey podium creates a transition into to the twenty-four (24) storey tower, which is positioned close to the highway.