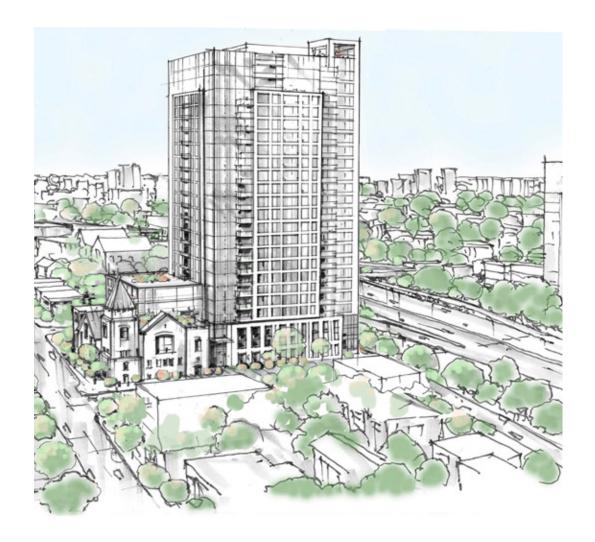

#### **VISION**

The contemporary design of the new building will seamlessly include the façade of the former Ottawa Korean Community church, creating a rich focal point that is thoughtfully integrated into its surrounding context. The neighborhood's sense of community, once brought by the Korean Church building, is now reinvigorated through the use of new, vibrant community spaces such as rooftop terraces and urban farms. The project follows the One Planet Living (OPL) Framework, an equitable and sustainable vision of the world focused on reducing carbon emissions and contributing to thriving communities.

The proposal strives to preserve and highlight the history and sense of community that the Korean Church building once brought to its neighborhood. The conservation of the existing façades are an important priority as it preserves the neighborhood's vibrant community and history. The two retained façades are emphasized and complemented by the diversity of architectural elements and materials which enhance the human experience.

The building heights gradually increase as they move away from the church. Two of the church façades will be retained and incorporated into the three (3) storey podium at the northwest corner. The six (6) storey podium creates a transition into to the twenty-four (24) storey tower, which is positioned close to the highway.