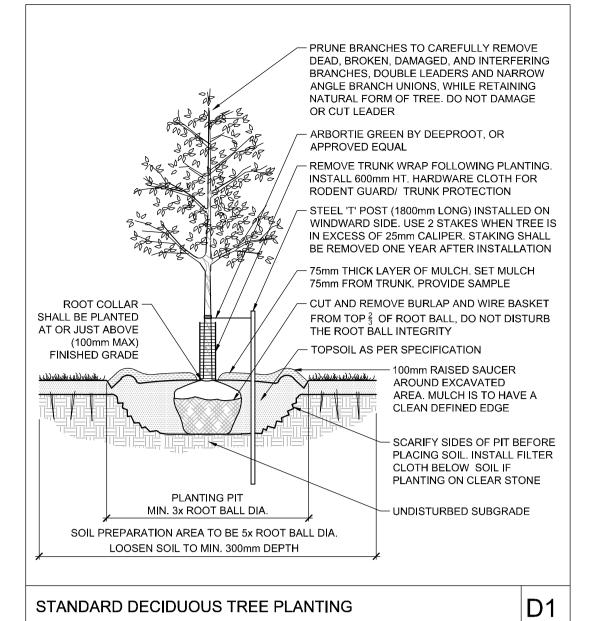

GALET series by Ed's Concrete Products

LANDSCAPE DETAILS

119024 REV # 4

119024-L2