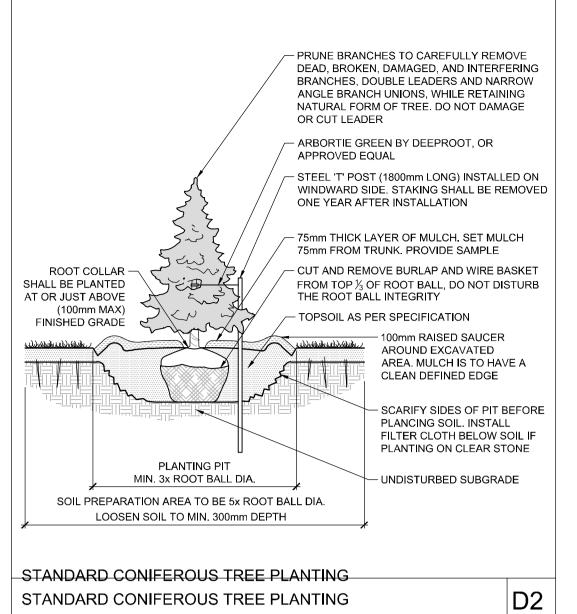

GALET series by Ed's Concrete Products

LANDSCAPE DETAILS

119024 REV # 4

119024-L2