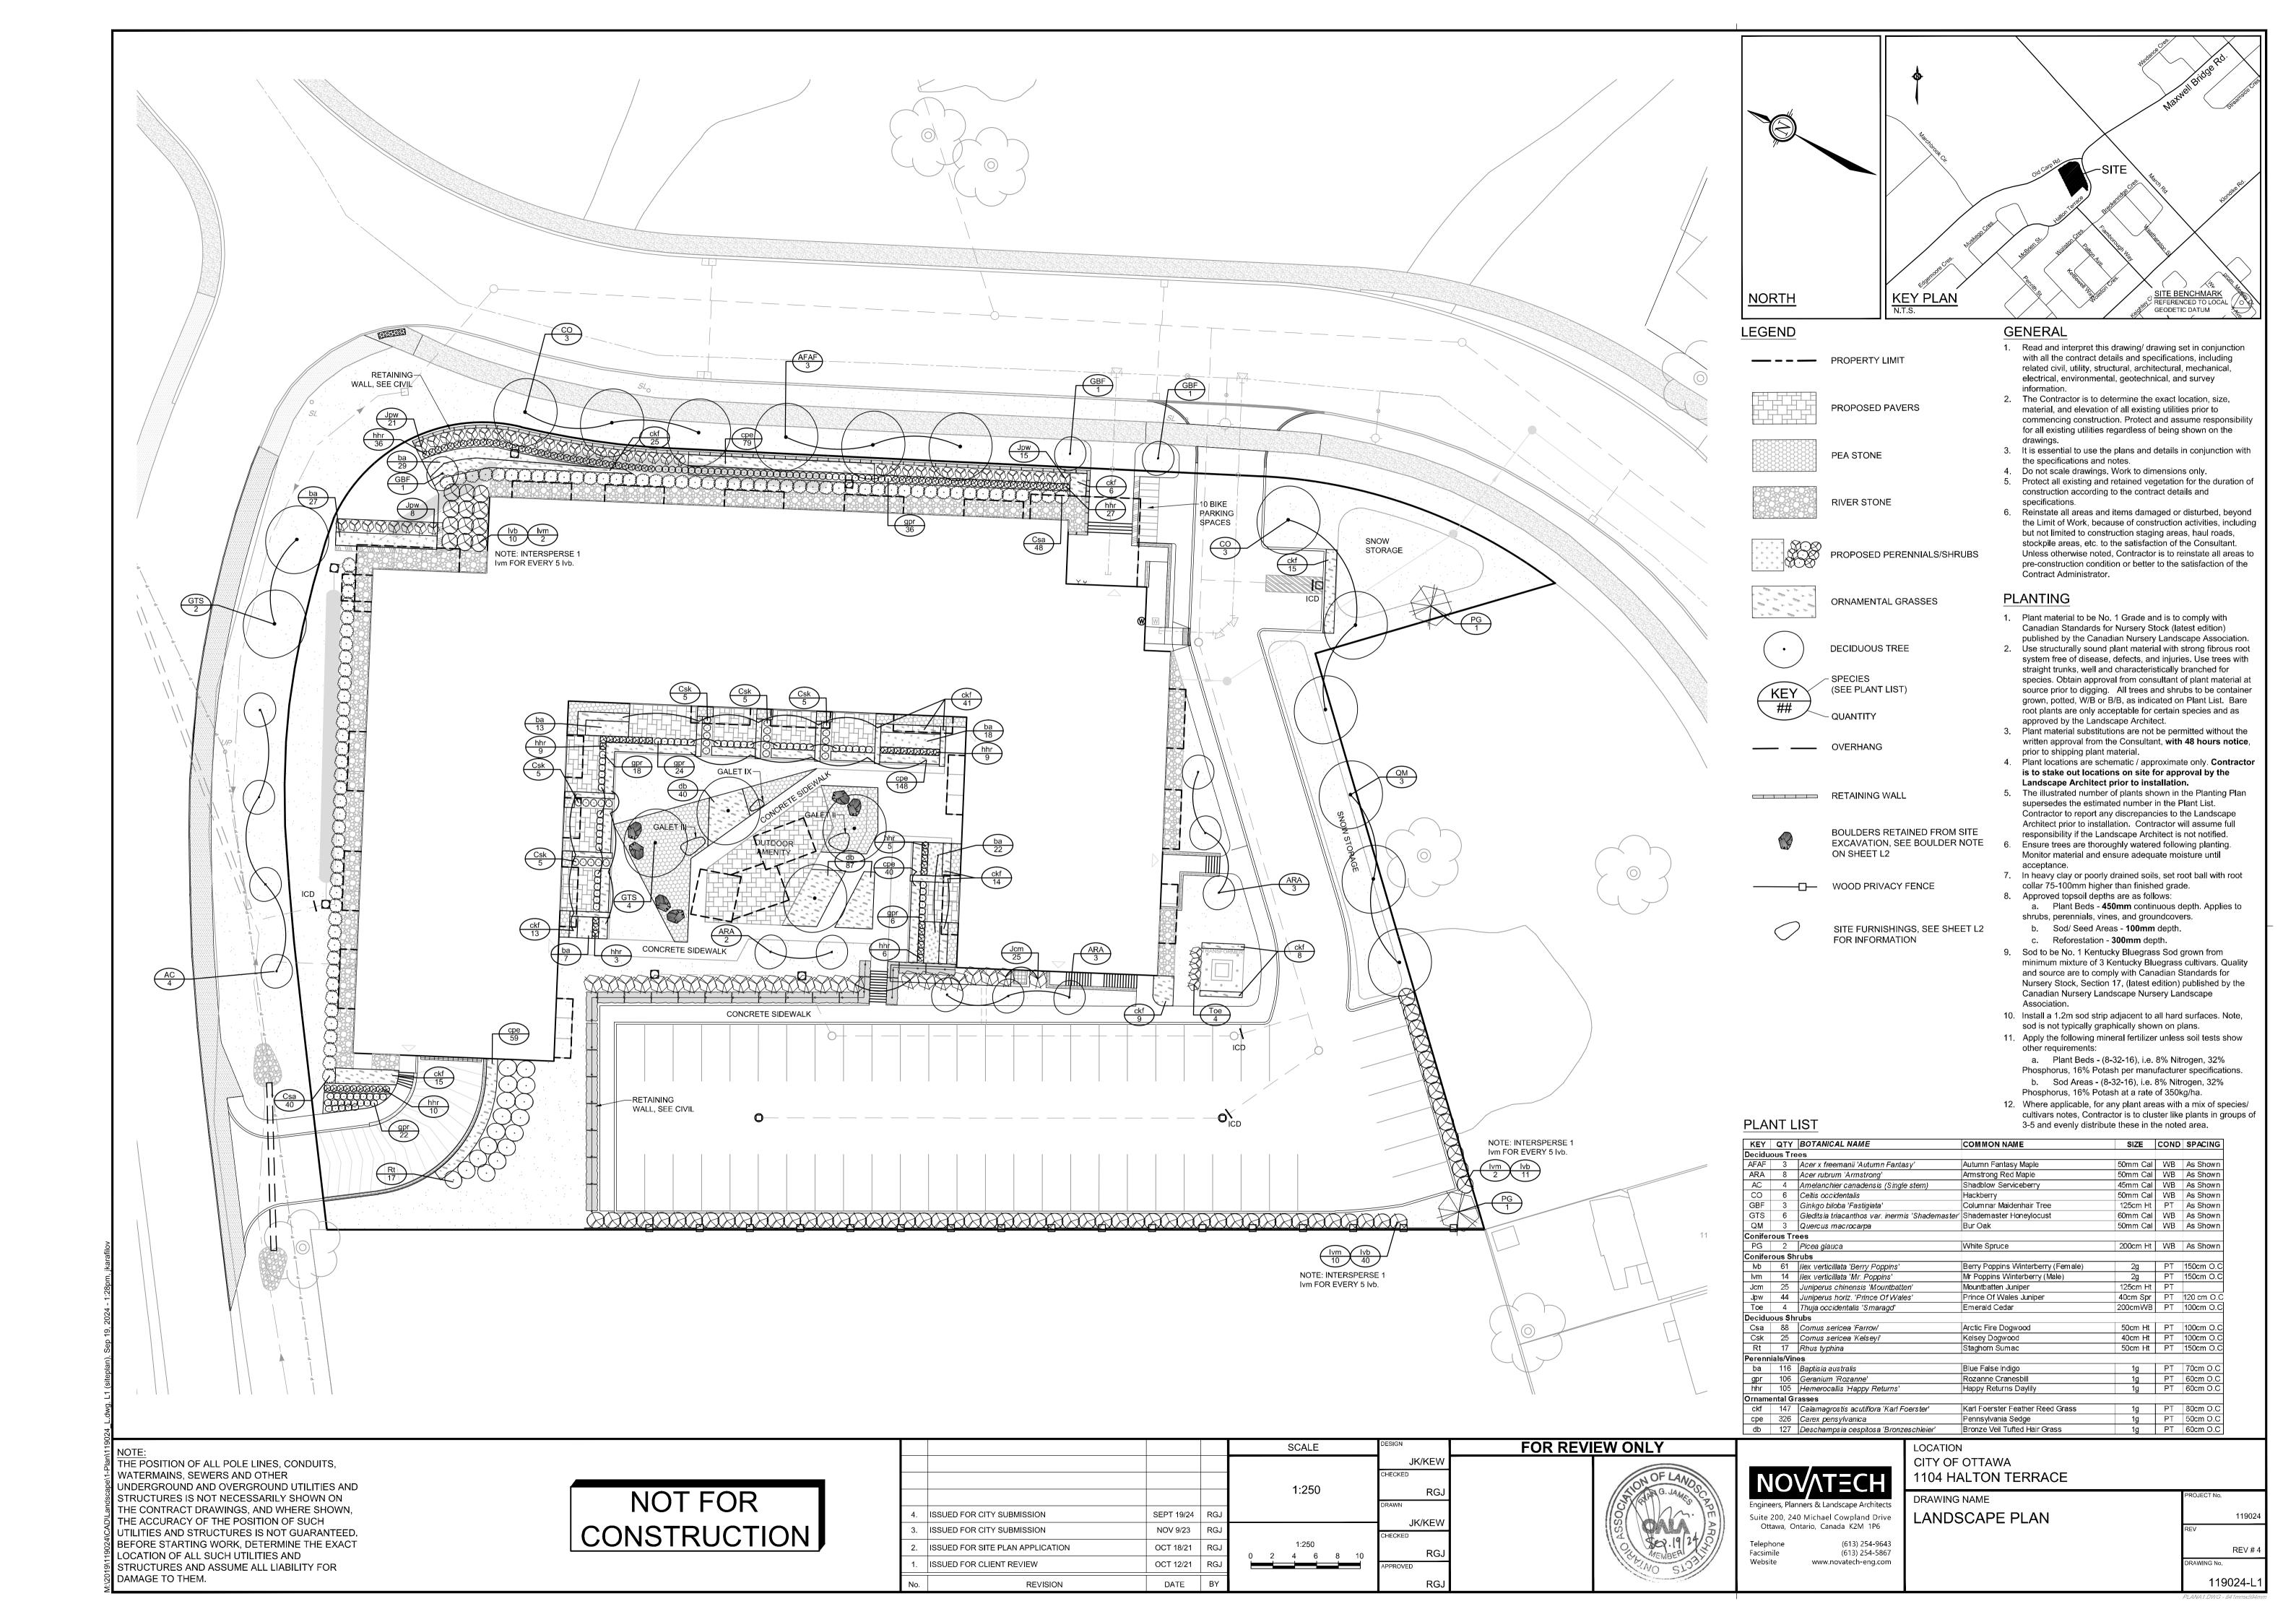

THE POSITION OF ALL POLE LINES, CONDUITS, WATERMAINS, SEWERS AND OTHER UNDERGROUND AND OVERGROUND UTILITIES AND STRUCTURES IS NOT NECESSARILY SHOWN ON THE CONTRACT DRAWINGS, AND WHERE SHOWN, THE ACCURACY OF THE POSITION OF SUCH UTILITIES AND STRUCTURES IS NOT GUARANTEED. BEFORE STARTING WORK, DETERMINE THE EXACT LOCATION OF ALL SUCH UTILITIES AND STRUCTURES AND ASSUME ALL LIABILITY FOR

DAMAGE TO THEM.

NOT FOR CONSTRUCTION

|  |     |                                  |            |     | SCALE | DESIGN            |  |
|--|-----|----------------------------------|------------|-----|-------|-------------------|--|
|  |     |                                  |            |     |       | JK/KEW            |  |
|  |     |                                  |            |     |       | CHECKED           |  |
|  |     |                                  |            |     | CI    | RGJ               |  |
|  | 4.  | ISSUED FOR CITY SUBMISSION       | SEPT 19/24 | RGJ |       | DRAWN             |  |
|  | 3.  | ISSUED FOR CITY SUBMISSION       | NOV 6/23   | RGJ |       | JK/KEW<br>CHECKED |  |
|  | 2.  | ISSUED FOR SITE PLAN APPLICATION | OCT 18/21  | RGJ |       | RGJ               |  |
|  | 1.  | ISSUED FOR CLIENT REVIEW         | OCT 12/21  | RGJ |       | APPROVED          |  |
|  | No. | REVISION                         | DATE       | BY  |       | RGJ               |  |

**FOR REVIEW ONLY** 

Suite 200, 240 Michael Cowpland Drive Ottawa, Ontario, Canada K2M 1P6

Telephone

Facsimile

Website

(613) 254-9643

(613) 254-5867

www.novatech-eng.com

CITY OF OTTAWA 1104 HALTON TERRACE DRAWING NAME

PRODUCT INFORMATION

Edge of pavers to receive edge restraint.

Pattern: Offset 1/3

BOULDERS

600mm wide x 900mm long.

Mega Melville Paver by Permacon

Colour: Range Norvick Grey

Size: 80mm x 570mm x 950mm

PRECAST SITE FURNITURE

Install products as per manufacturer specifications. Shop drawings

Colour: Standard Precast Grey Smooth

Boulders are to be retained from site excavation or grading works. Boulders should be a minimum of

GALET series by Ed's Concrete Products

LANDSCAPE DETAILS

119024 REV # 4

119024-L2