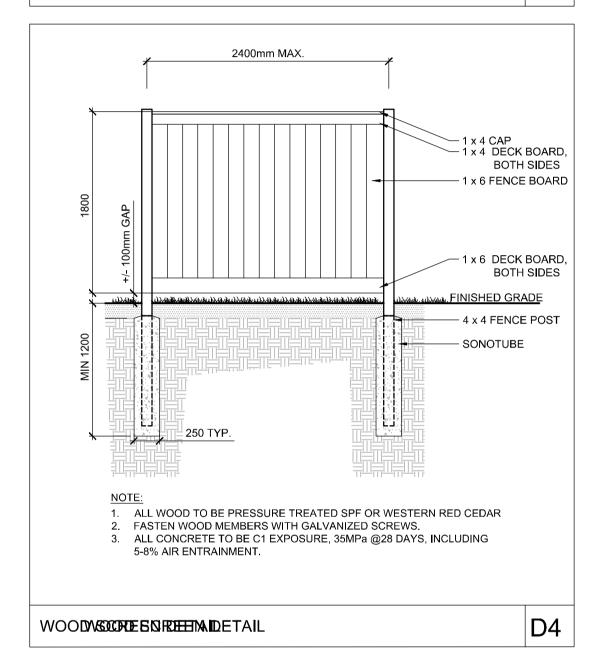

GALET series by Ed's Concrete Products

LANDSCAPE DETAILS

119024 REV # 4

119024-L2