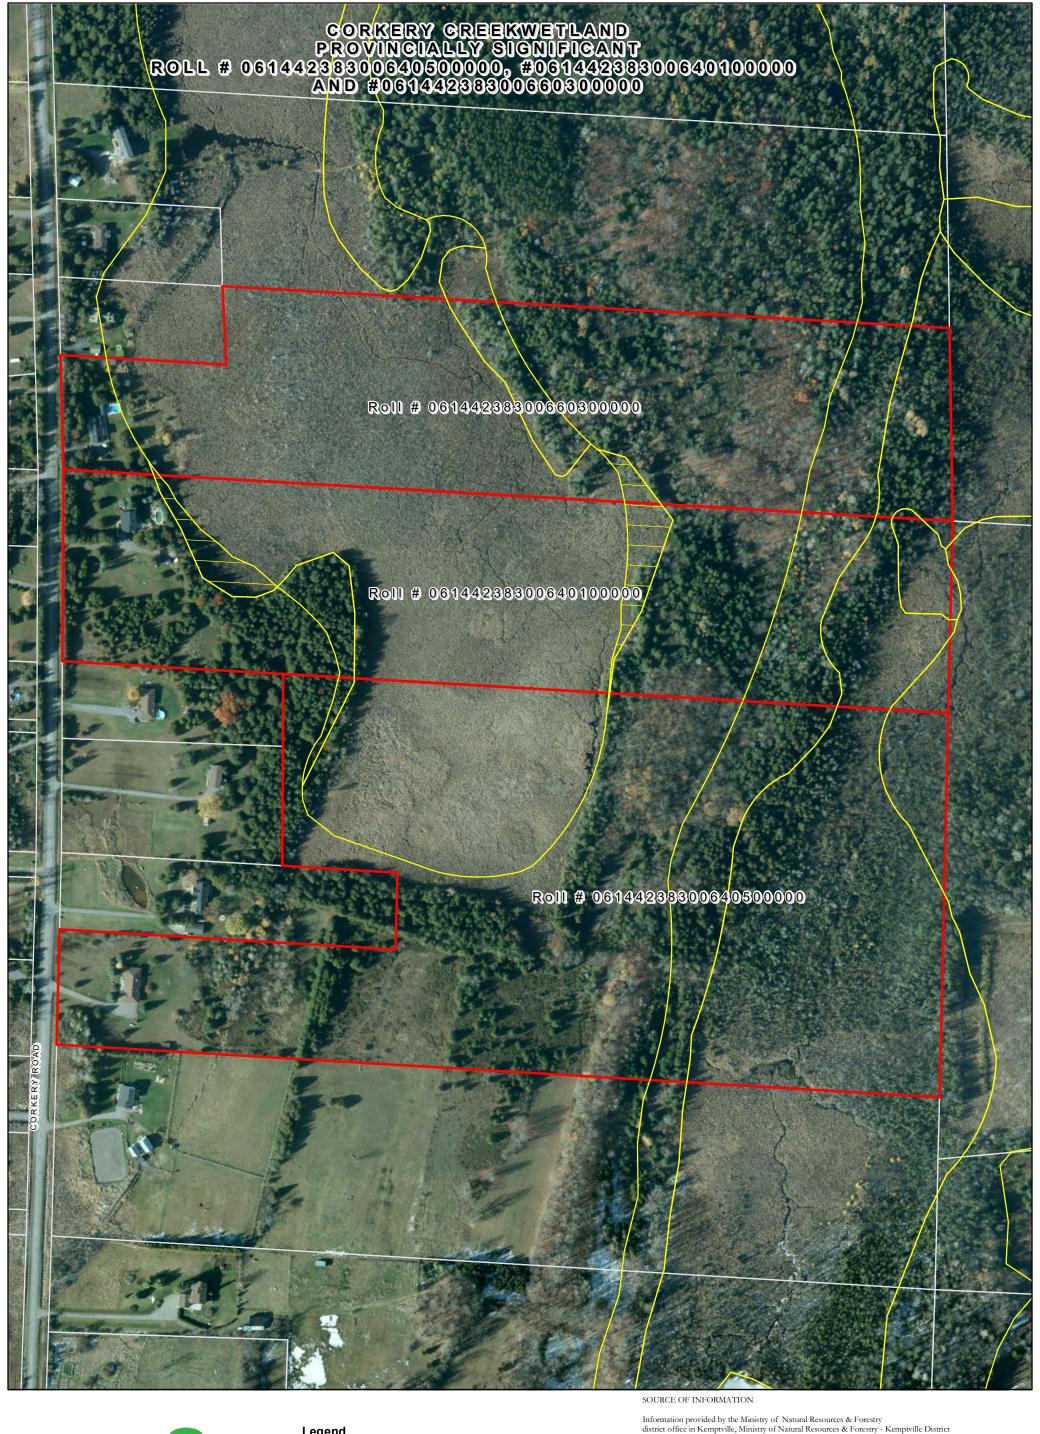

## Legend

Corkery Creek Wetland Wetland Additions Subject Properties

Parcel Fabric

Scale 1:3,000 (approx.)

280 140 210 35 70 Metres PUBLICATION

© King's Printer for Ontario Printed in Ontario, Canada November 14, 2022

Base information derived from the Ontario Base Map, 1983 at a scale of 1:10,000 and the Natural Resources Values Information System (NRVIS).

The information displayed on this map has been compiled from various sources. While every effort has been made to accurately depict the information, this map should be viewed as illustrative only. Do not rely on it as being a precise indicator of routes, locations of features, nor as a guide to navigation.

For detailed information on natural features such as their location, size or status, the individual files held by the Kemptville district office of the Ministry of Natural Resources & Forestry should be consulted.

Imagery capture date Spring 2018 copyright, J.D. Barnes May Not be Reproduced without Permission. THIS IS NOT A PLAN OF SURVEY