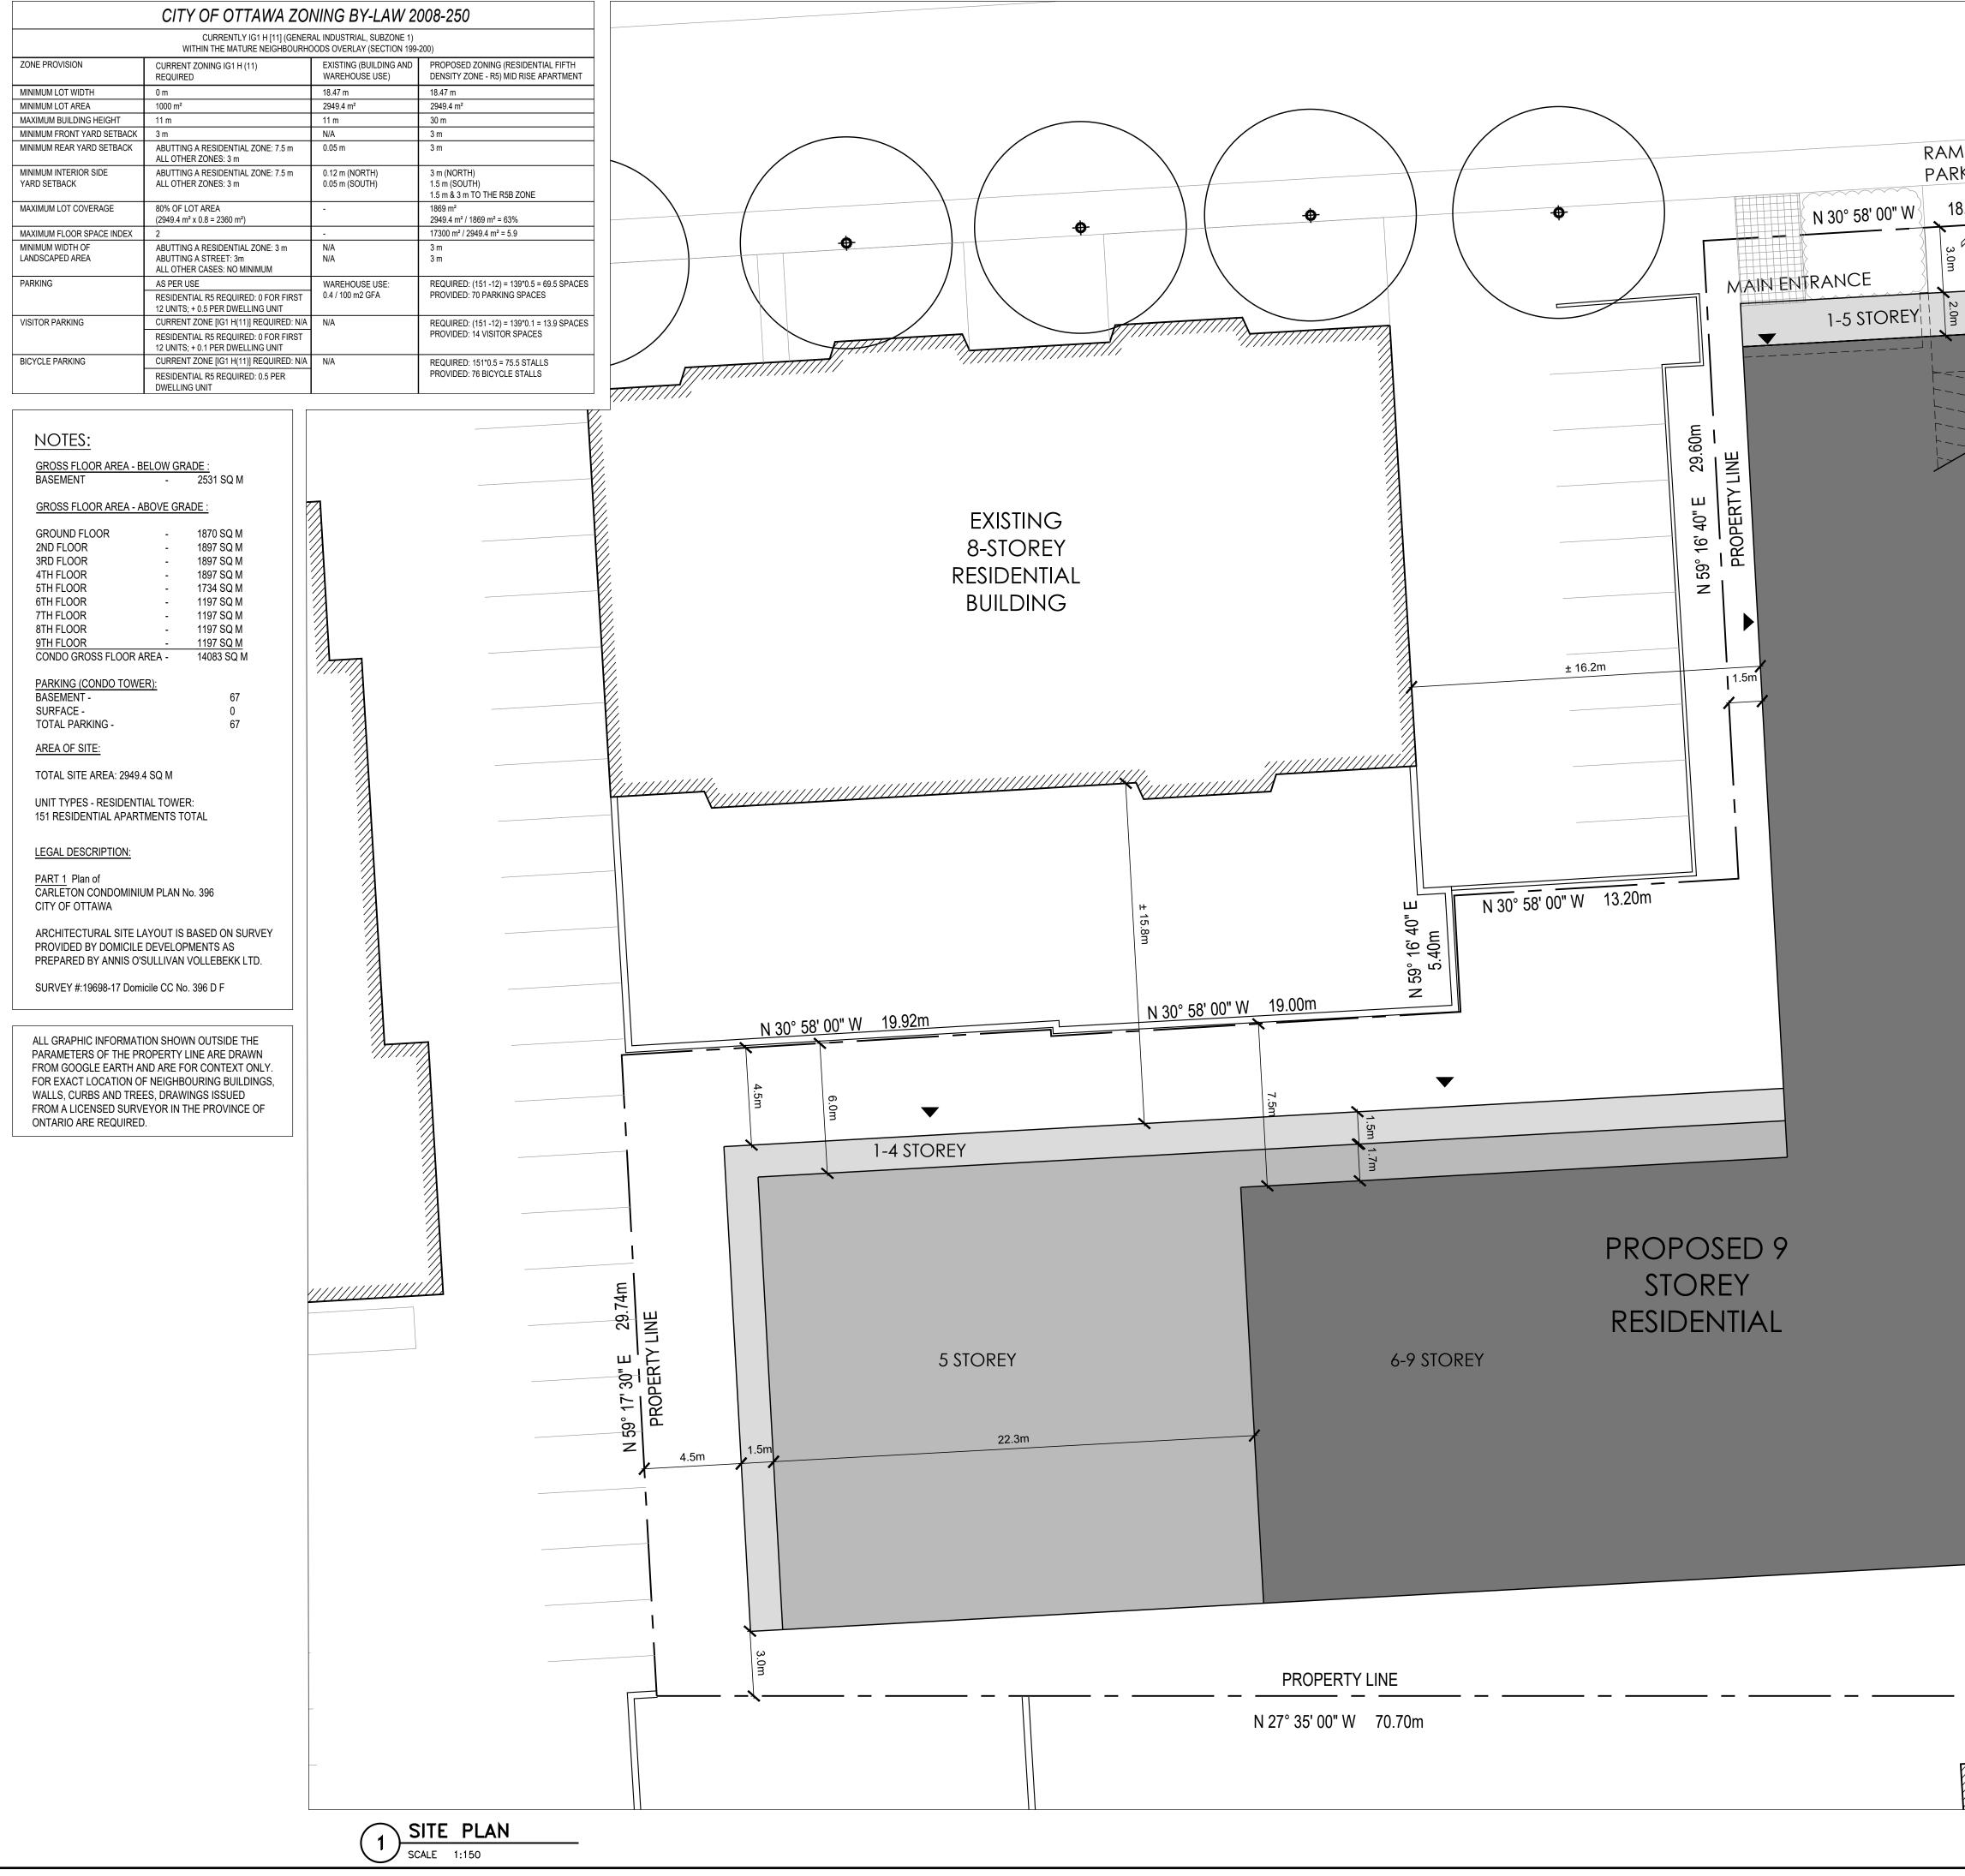

| P TO P1<br>KING BELOW<br>A47m<br>EXISTING<br>2-STOREY<br>OMMERCIA<br>BUILDING | It is the responsibility of the appropriate Contractor to check<br>and verify all dimensions on site and report all errors and/or<br>omissions to the Architect.<br>All Contractors must comply with all pertinent codes and<br>by-laws.<br>All dimensions are measured from face of stud to face of<br>stud unless indicated otherwise.<br>Do not scale drawings.<br>This drawing may not be used for construction until signed.<br>Architect's copyright reserved.                                                                                                                                                                                                                                                                                                                                                                                                                                                                                         |
|-------------------------------------------------------------------------------|--------------------------------------------------------------------------------------------------------------------------------------------------------------------------------------------------------------------------------------------------------------------------------------------------------------------------------------------------------------------------------------------------------------------------------------------------------------------------------------------------------------------------------------------------------------------------------------------------------------------------------------------------------------------------------------------------------------------------------------------------------------------------------------------------------------------------------------------------------------------------------------------------------------------------------------------------------------|
| ABODERT HOLES 08 03.05 16. 40. E 08.05 M HOLES 1 1-1 210 KL                   | 03 APR 06 2018 REISSUED FOR REZONING APPLICATION   02 FEB 07 2018 ISSUED FOR REVIEW   01 NOV 27 2017 ISSUED FOR REZONING APPLICATION   no date revision   project north   Image: Project north Image: Project north   Image: |
|                                                                               | WEBSIGN BUILD . PROJECT MANAGEMENT                                                                                                                                                                                                                                                                                                                                                                                                                                                                                                                                                                                                                                                                                                                                                                                                                                                                                                                           |
|                                                                               | project<br><b>112 NELSON ST.</b><br>DOMICILE DEVELOPMENTS<br>112 NELSON STREET<br>OTTAWA, ON<br>drawn<br>MH, JS<br>Checked<br>VA<br>date<br>06 APRIL 2018<br>drawing title<br>SITE PLAN                                                                                                                                                                                                                                                                                                                                                                                                                                                                                                                                                                                                                                                                                                                                                                      |
|                                                                               | revision<br>02 drawing no.                                                                                                                                                                                                                                                                                                                                                                                                                                                                                                                                                                                                                                                                                                                                                                                                                                                                                                                                   |