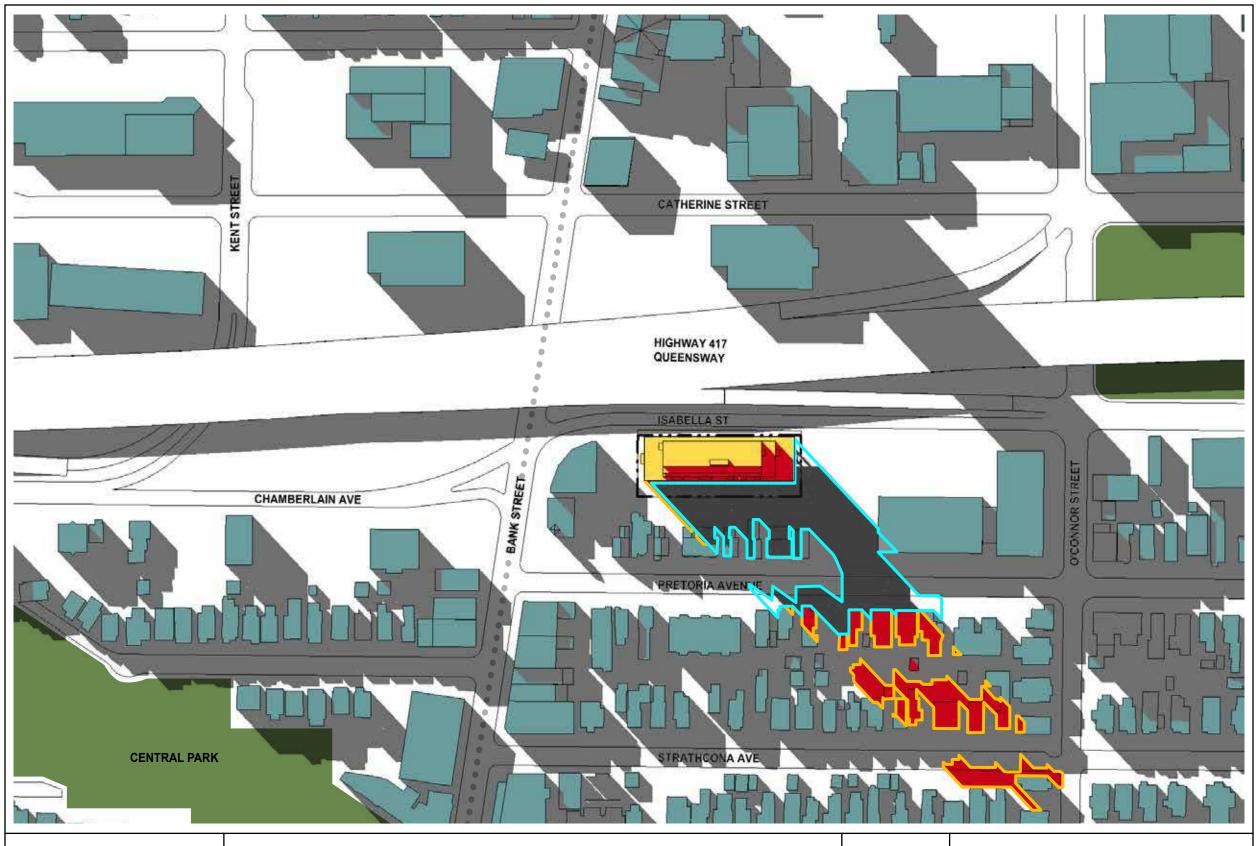

#### 178-200 Isabella St **Top View Shadow Study**

Ottawa, Ontario Project No. 19048 August 2023

#### **Test Time:**

June 8am

Proposed Shadow Outline As of Right Shadow Outline (Functional Design)

Traditional Main Street

Proposed Development Public Spaces

**Quadrangle Architects Limited** 

The Well, 8 Spadina Avenue, Suite 2100 Toronto, ON M5V 0S8