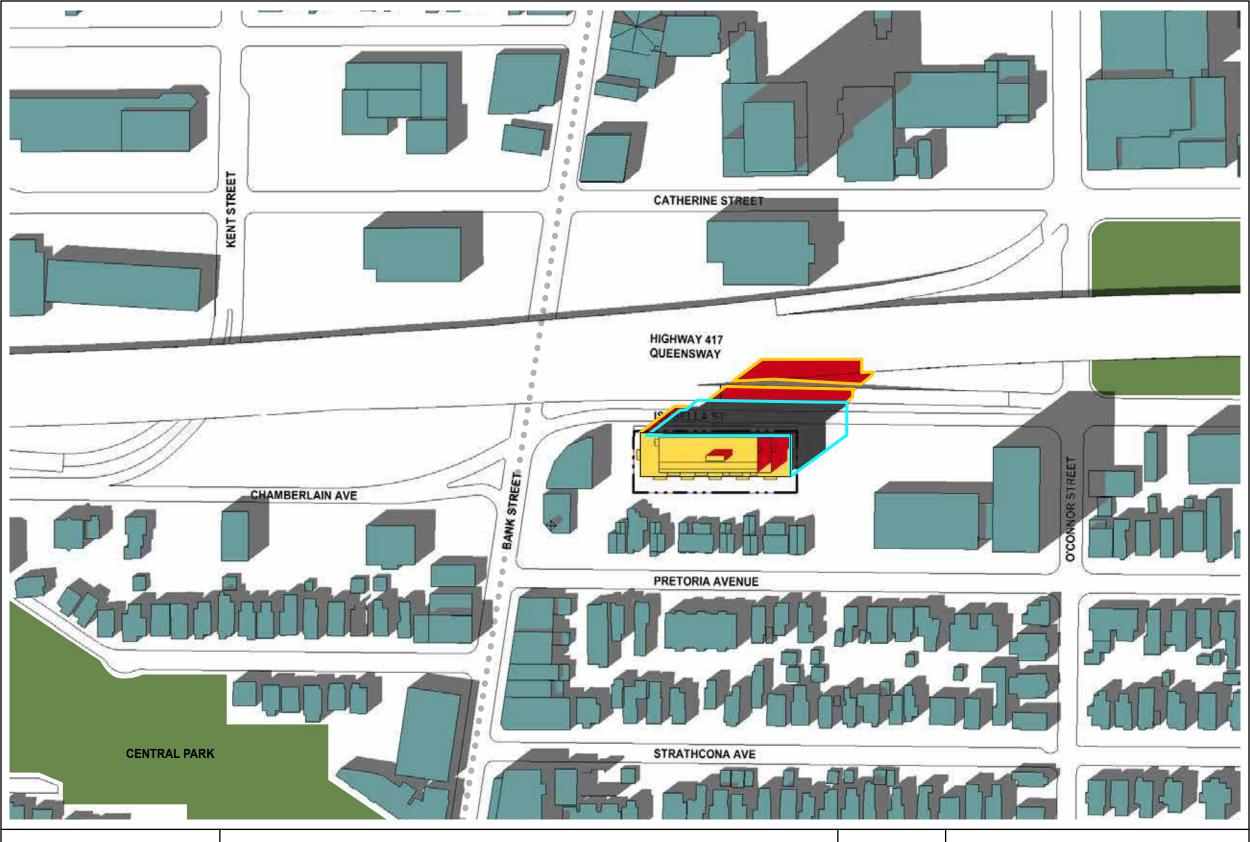

#### **Test Time:**

June 8am

Proposed Shadow Outline As of Right Shadow Outline (Functional Design)

Traditional Main Street

Proposed Development Public Spaces

**Quadrangle Architects Limited** 

The Well, 8 Spadina Avenue, Suite 2100 Toronto, ON M5V 0S8

## 178-200 Isabella St Top View Shadow Study

Ottawa, Ontario Project No. 19048 August 2023