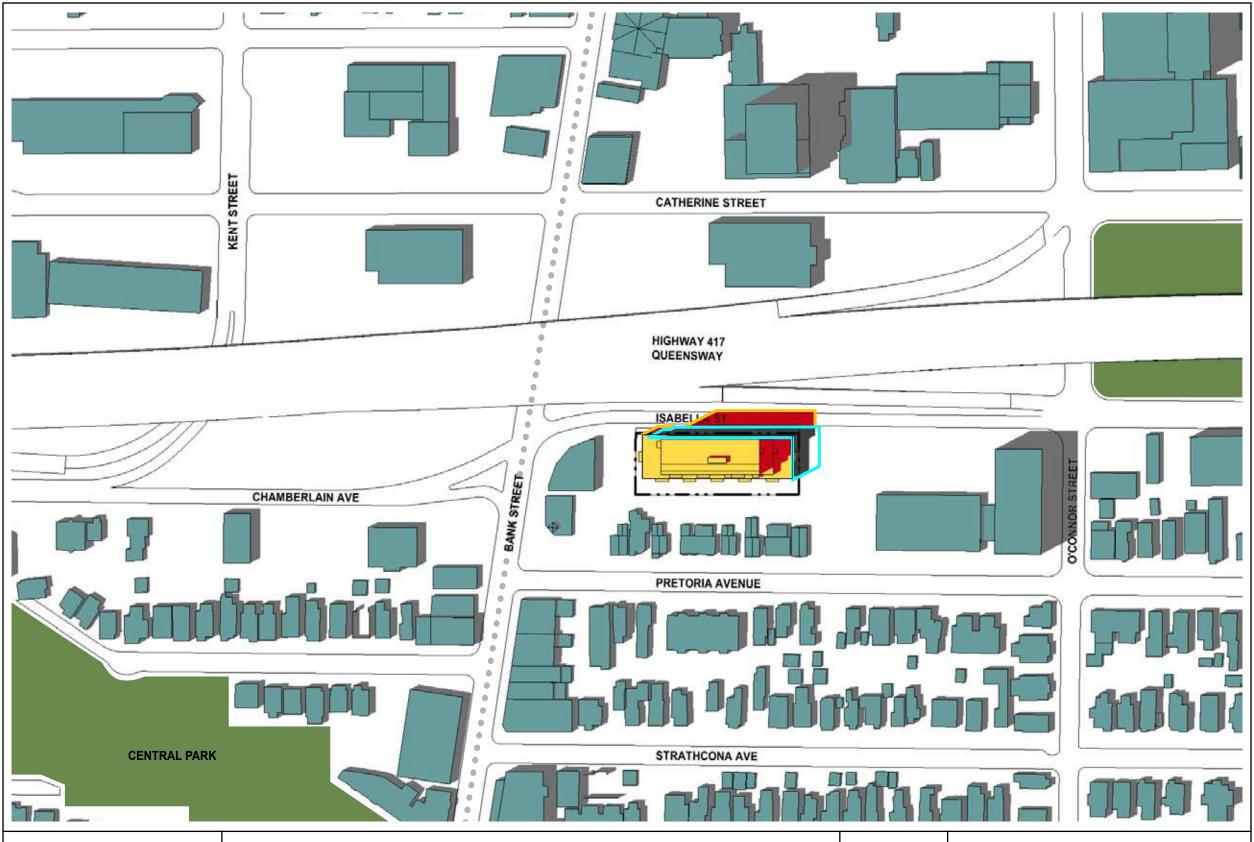

#### 178-200 Isabella St Top View Shadow Study

Ottawa, Ontario Project No. 19048 August 2023

#### **Test Time:**

June 10am

Proposed Shadow Outline

As of Right Shadow Outline (Functional Design)

Traditional Main Street

Proposed Development
Public Spaces

**Quadrangle Architects Limited** 

The Well, 8 Spadina Avenue, Suite 2100 Toronto, ON M5V 0S8