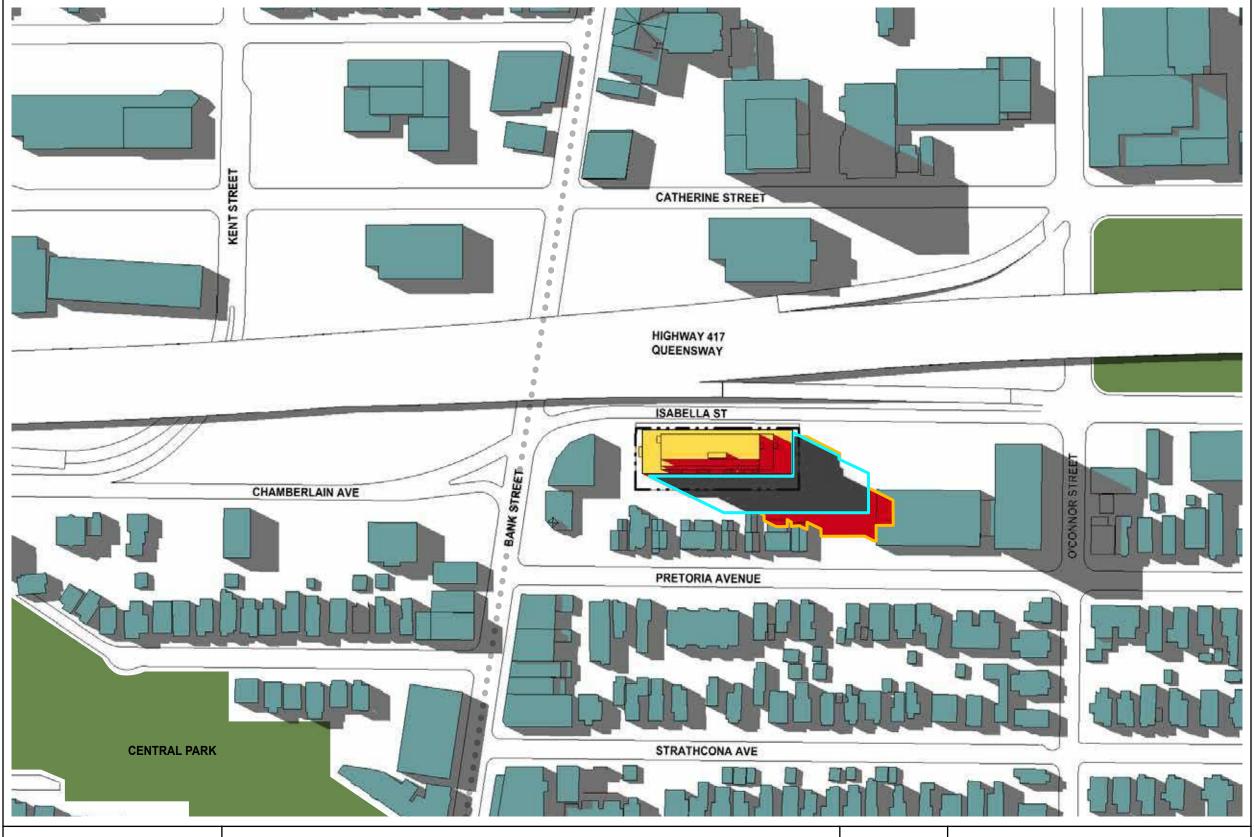

## 178-200 Isabella St Top View Shadow Study

Ottawa, Ontario Project No. 19048 August 2023

#### **Test Time:**

June 9am

Proposed Shadow Outline
As of Right Shadow Outline (Functional Design)
Traditional Main Street
Proposed Development