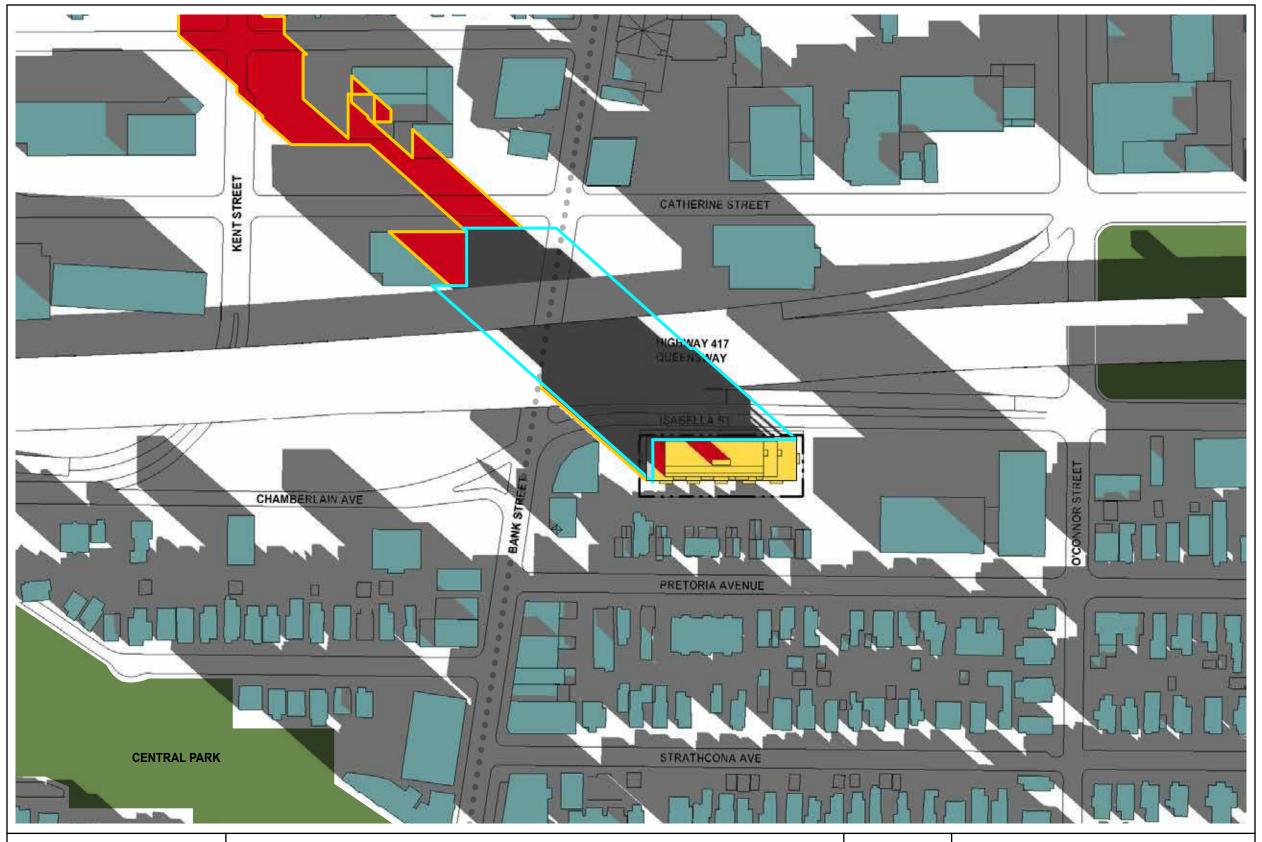

#### 178-200 Isabella St Top View Shadow Study

Ottawa, Ontario Project No. 19048 August 2023

#### **Test Time:**

June 10am

Proposed Shadow Outline

As of Right Shadow Outline (Functional Design)

Traditional Main Street

Proposed Development
Public Spaces

**Quadrangle Architects Limited** 

The Well, 8 Spadina Avenue, Suite 2100 Toronto, ON M5V 0S8