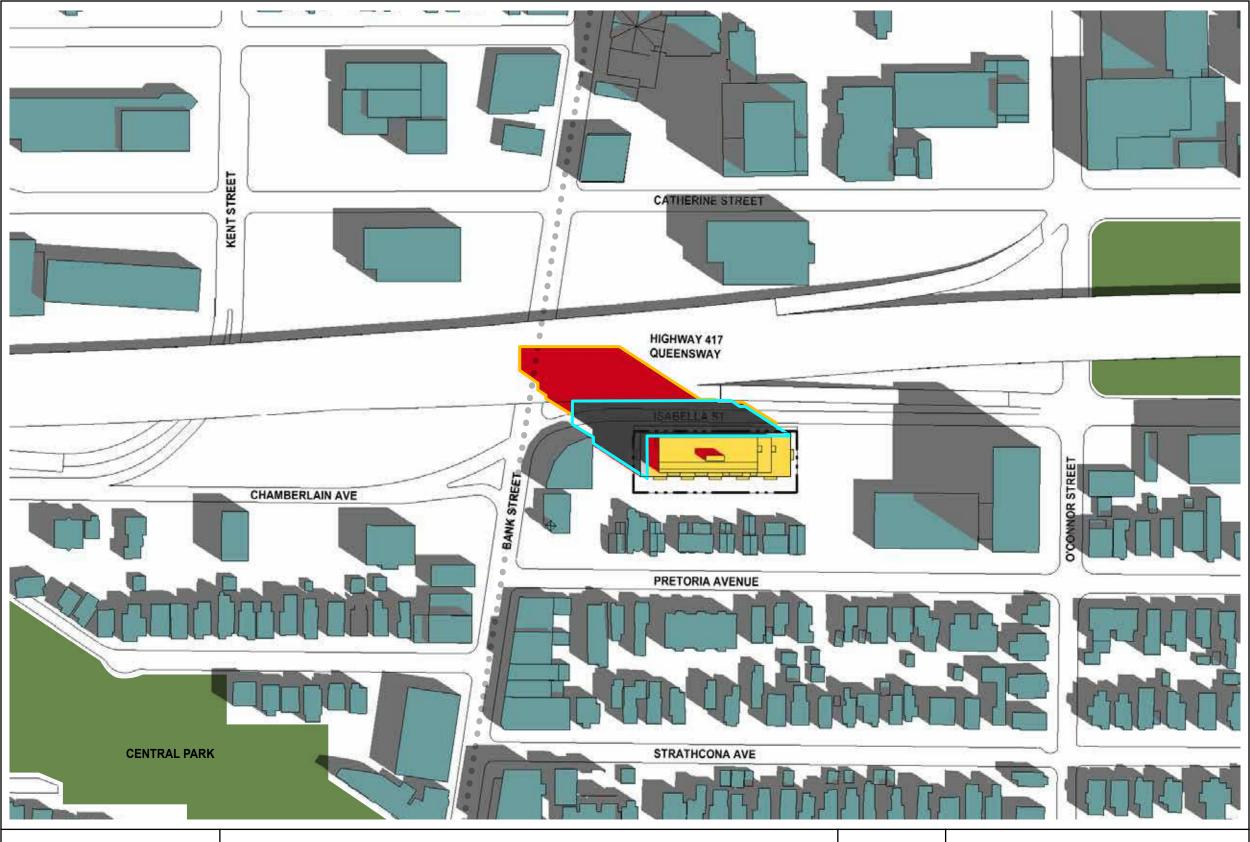

## 178-200 Isabella St Top View Shadow Study

Ottawa, Ontario Project No. 19048 August 2023

#### **Test Time:**

June 9am

Proposed Shadow Outline
As of Right Shadow Outline (Functional Design)
Traditional Main Street
Proposed Development