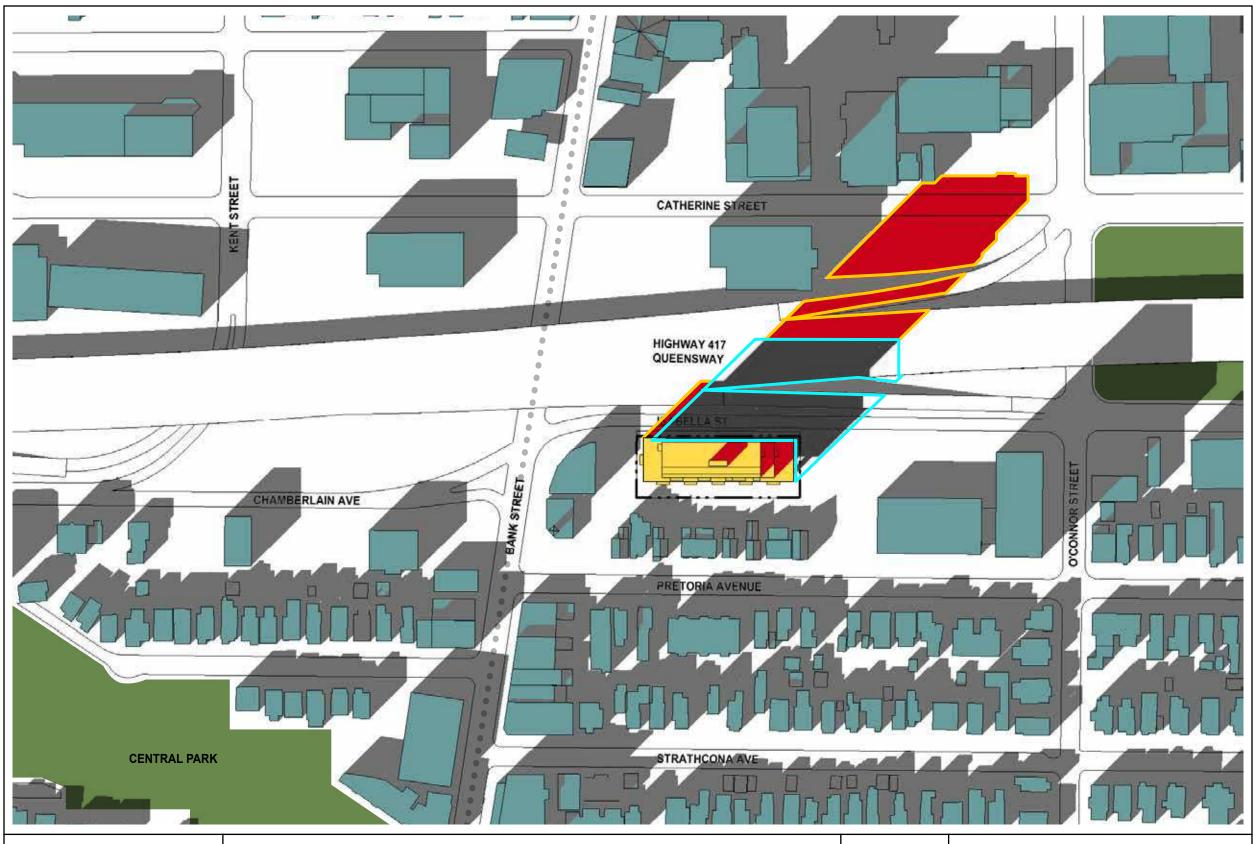

#### 178-200 Isabella St Top View Shadow Study

Ottawa, Ontario Project No. 19048 August 2023

#### **Test Time:**

June 10am

Proposed Shadow Outline

As of Right Shadow Outline (Functional Design)

Traditional Main Street

Proposed Development
Public Spaces

**Quadrangle Architects Limited** 

The Well, 8 Spadina Avenue, Suite 2100 Toronto, ON M5V 0S8