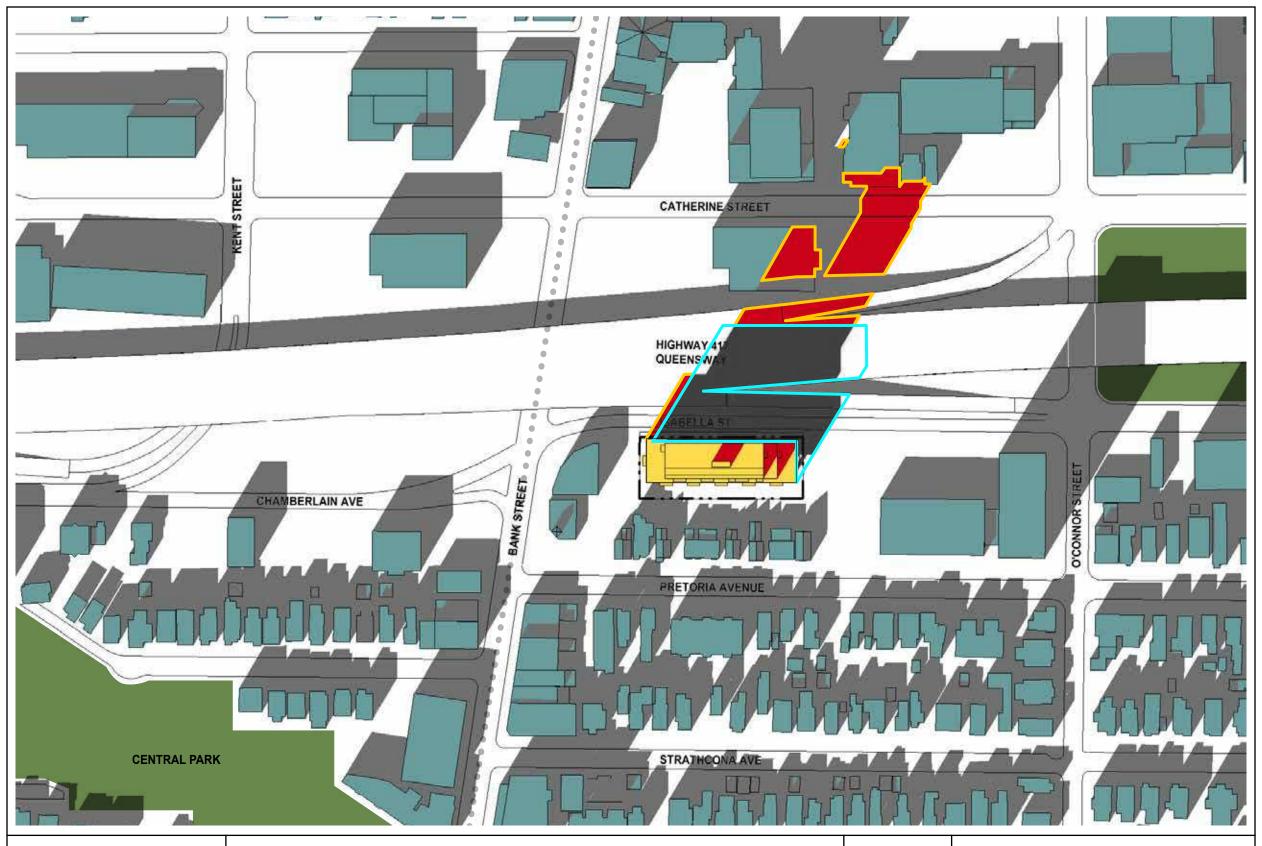

#### 178-200 Isabella St **Top View Shadow Study**

Ottawa, Ontario Project No. 19048 August 2023

#### **Test Time:**

June 8am

Proposed Shadow Outline As of Right Shadow Outline (Functional Design)

Traditional Main Street

Proposed Development Public Spaces

**Quadrangle Architects Limited** 

The Well, 8 Spadina Avenue, Suite 2100 Toronto, ON M5V 0S8