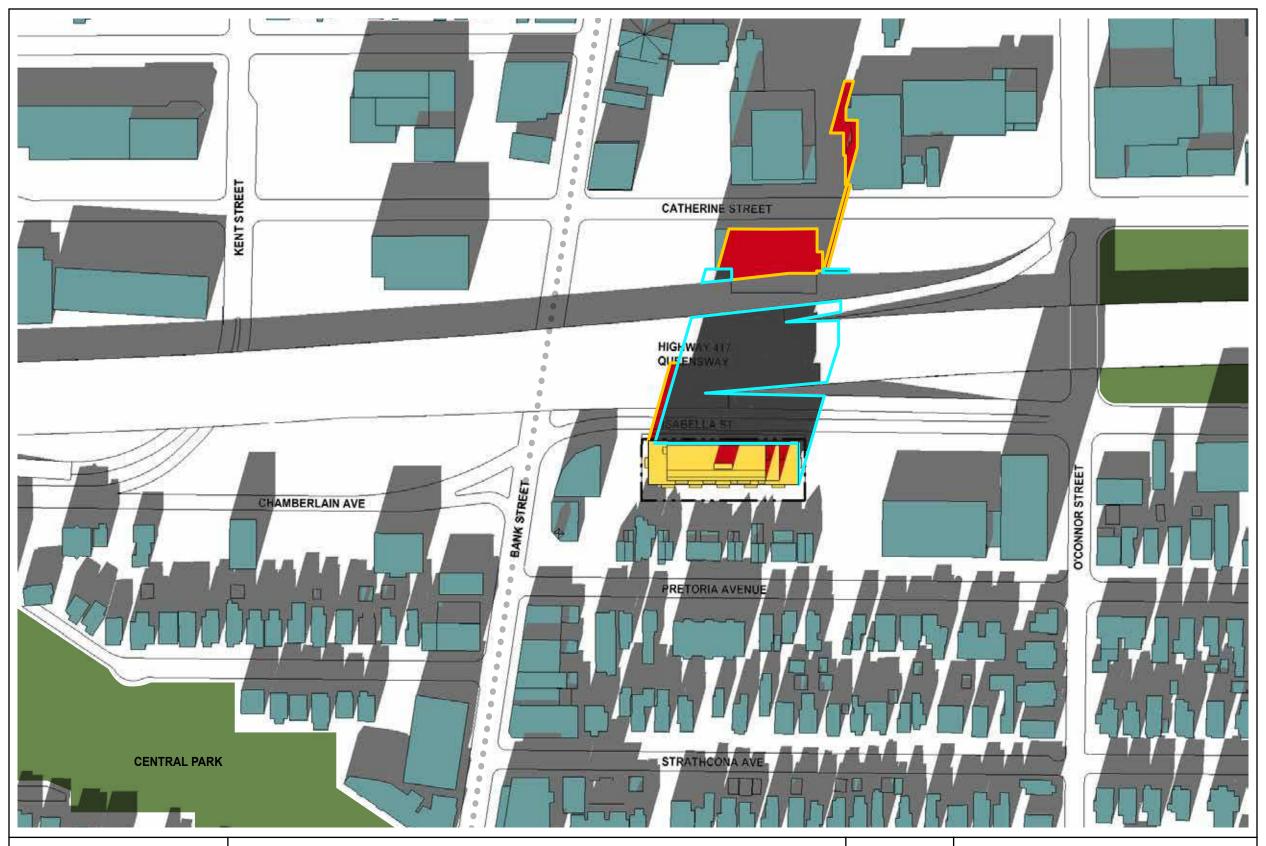

#### 178-200 Isabella St Top View Shadow Study

Ottawa, Ontario Project No. 19048 August 2023

#### **Test Time:**

June 11am

Proposed Shadow Outline

As of Right Shadow Outline (Functional Design)

Traditional Main Street

Proposed Development
Public Spaces

#### **Quadrangle Architects Limited**

The Well, 8 Spadina Avenue, Suite 2100 Toronto, ON M5V 0S8