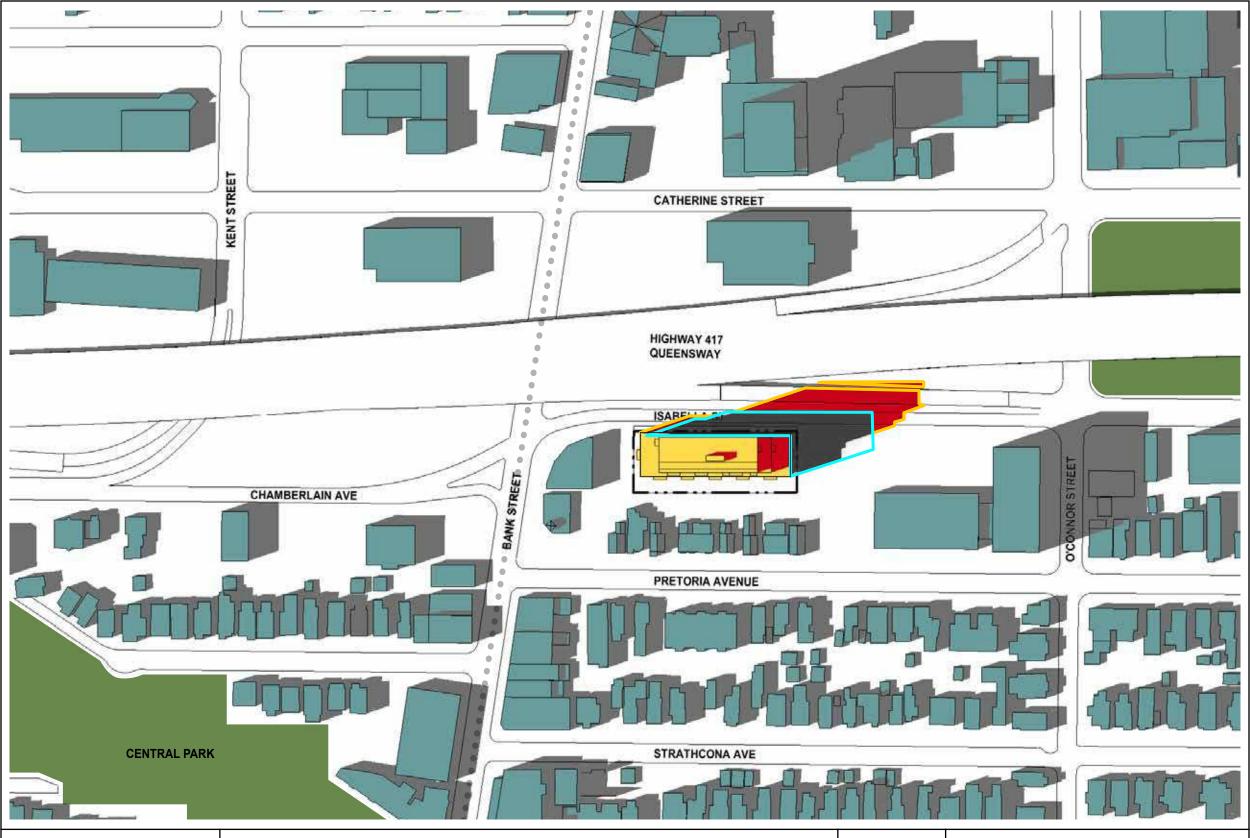

#### **Test Time:**

June 9am

Proposed Shadow Outline
As of Right Shadow Outline (Functional Design)
Traditional Main Street
Proposed Development

#### **Quadrangle Architects Limited**

The Well, 8 Spadina Avenue, Suite 2100 Toronto, ON M5V 0S8

#### 178-200 Isabella St Top View Shadow Study

Ottawa, Ontario Project No. 19048 August 2023