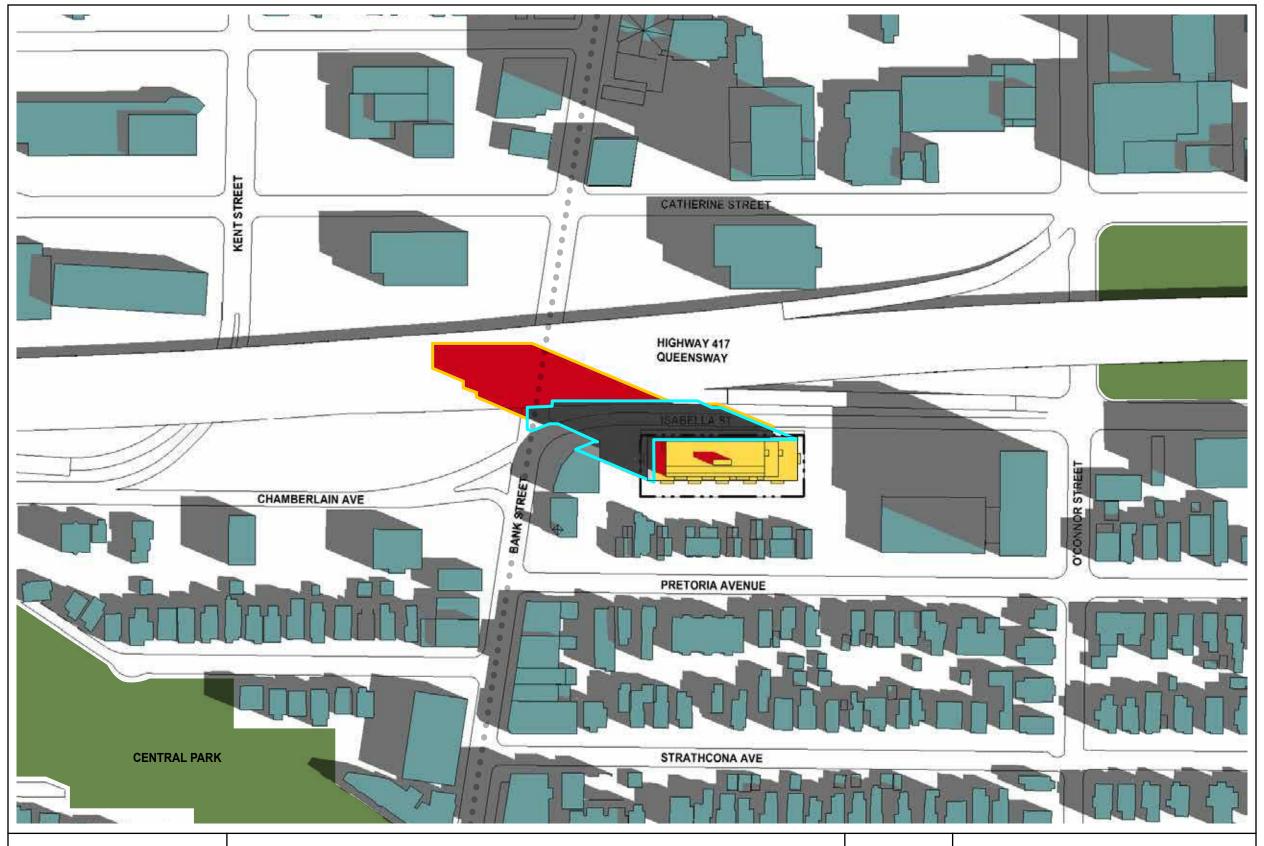

#### 178-200 Isabella St **Top View Shadow Study**

Ottawa, Ontario Project No. 19048 August 2023

#### **Test Time:**

June 8am

Proposed Shadow Outline As of Right Shadow Outline (Functional Design)

Traditional Main Street

Proposed Development Public Spaces

**Quadrangle Architects Limited** 

The Well, 8 Spadina Avenue, Suite 2100 Toronto, ON M5V 0S8