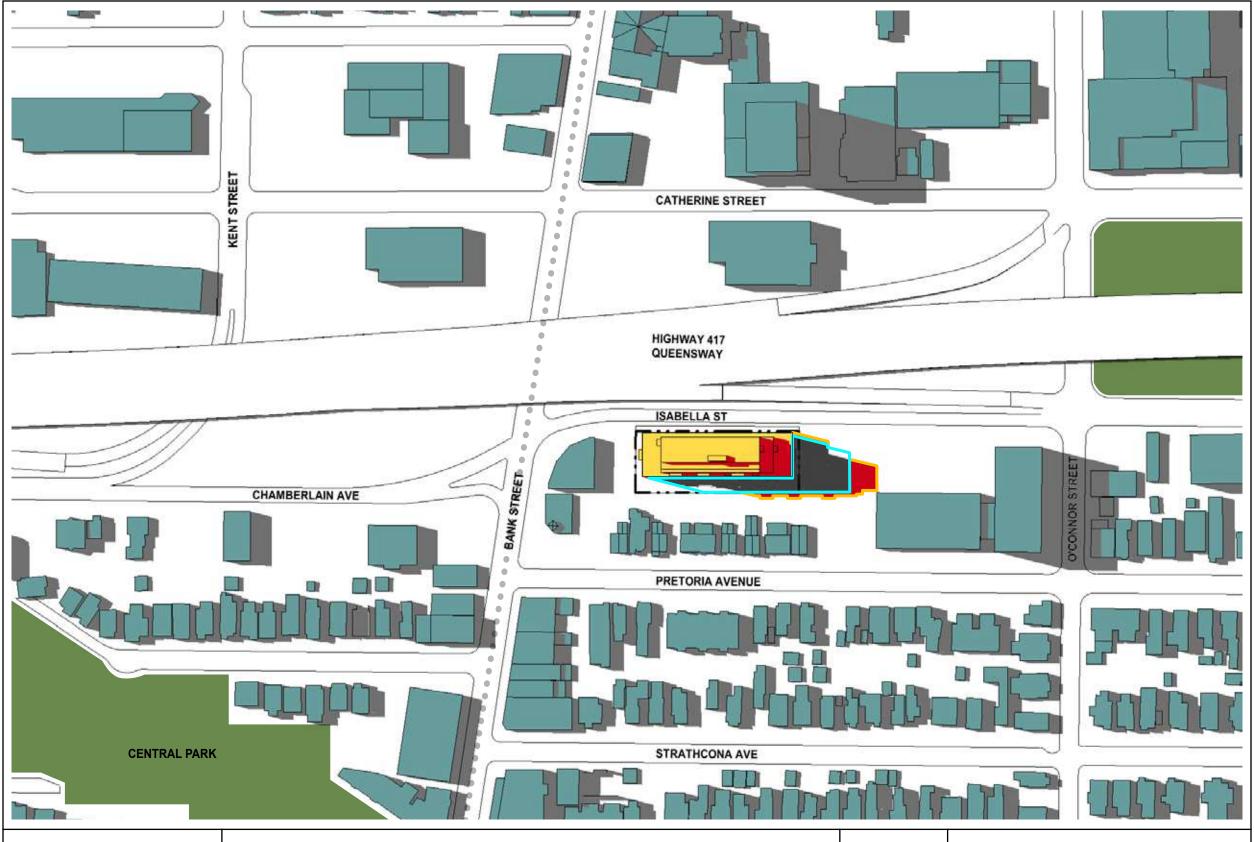

#### 178-200 Isabella St **Top View Shadow Study**

Ottawa, Ontario Project No. 19048 August 2023

#### **Test Time:**

June 8am

Proposed Shadow Outline As of Right Shadow Outline (Functional Design)

Traditional Main Street

Proposed Development Public Spaces

**Quadrangle Architects Limited** 

The Well, 8 Spadina Avenue, Suite 2100 Toronto, ON M5V 0S8