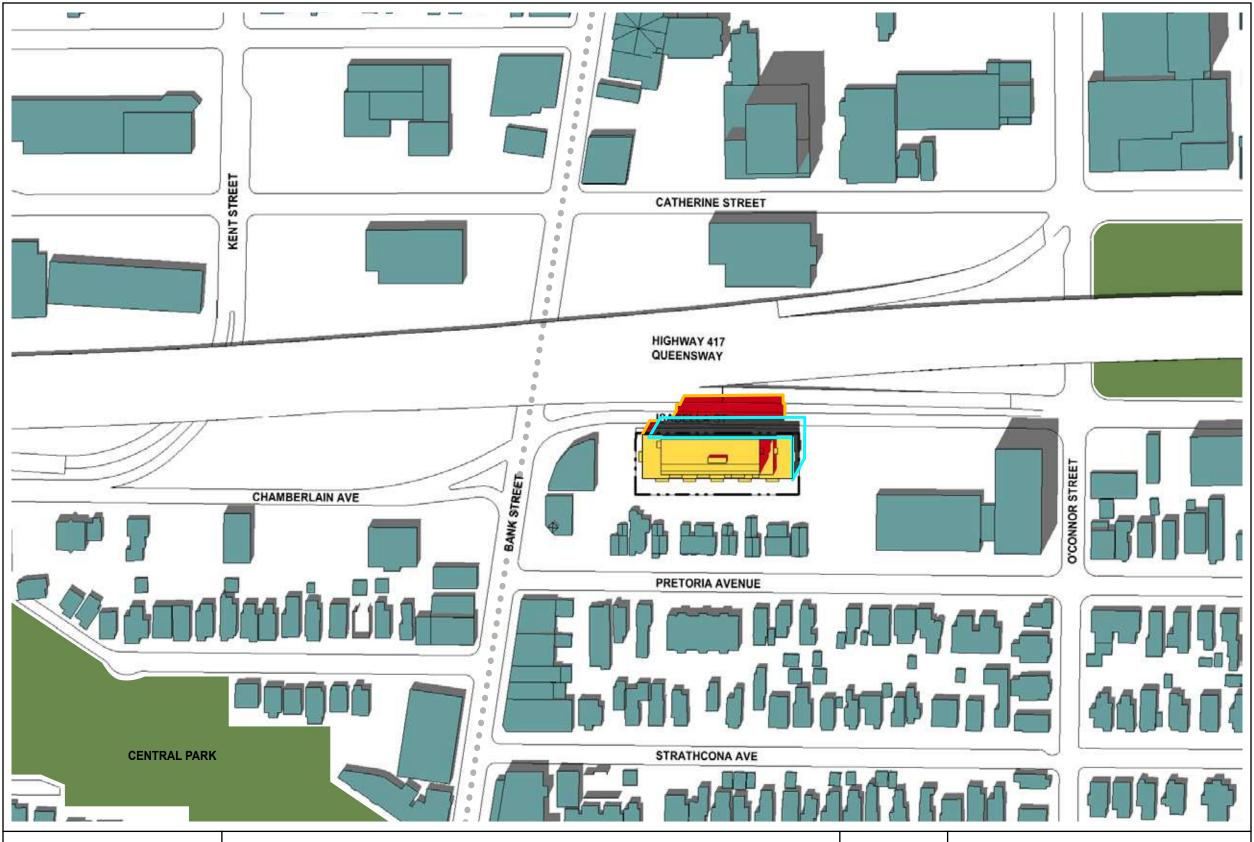

#### 178-200 Isabella St **Top View Shadow Study**

Ottawa, Ontario Project No. 19048 August 2023

#### **Test Time:**

June 8am

Proposed Shadow Outline As of Right Shadow Outline (Functional Design)

Traditional Main Street

Proposed Development Public Spaces

**Quadrangle Architects Limited** 

The Well, 8 Spadina Avenue, Suite 2100 Toronto, ON M5V 0S8