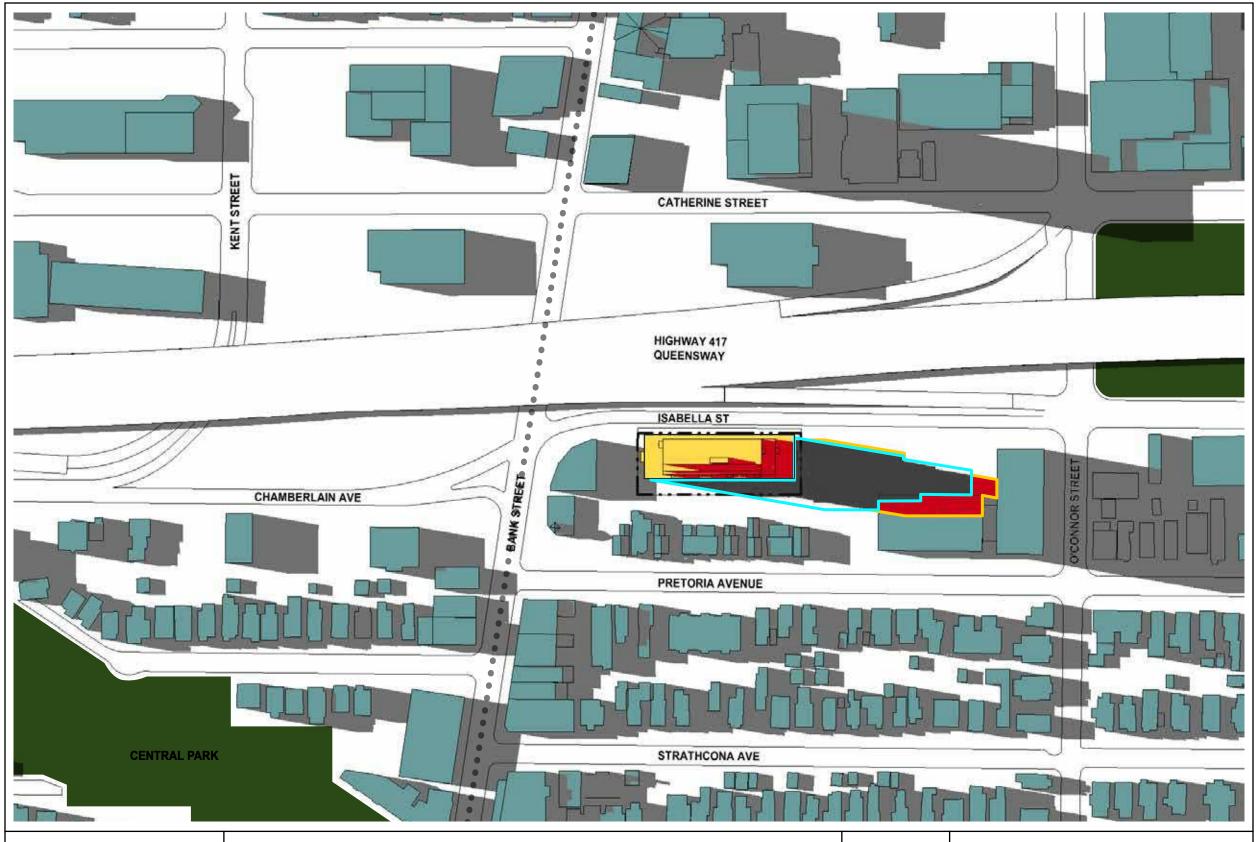

#### 178-200 Isabella St **Top View Shadow Study**

Ottawa, Ontario Project No. 19048 August 2023

#### **Test Time:**

June 8am

Proposed Shadow Outline As of Right Shadow Outline (Functional Design)

Traditional Main Street

Proposed Development Public Spaces

**Quadrangle Architects Limited** 

The Well, 8 Spadina Avenue, Suite 2100 Toronto, ON M5V 0S8