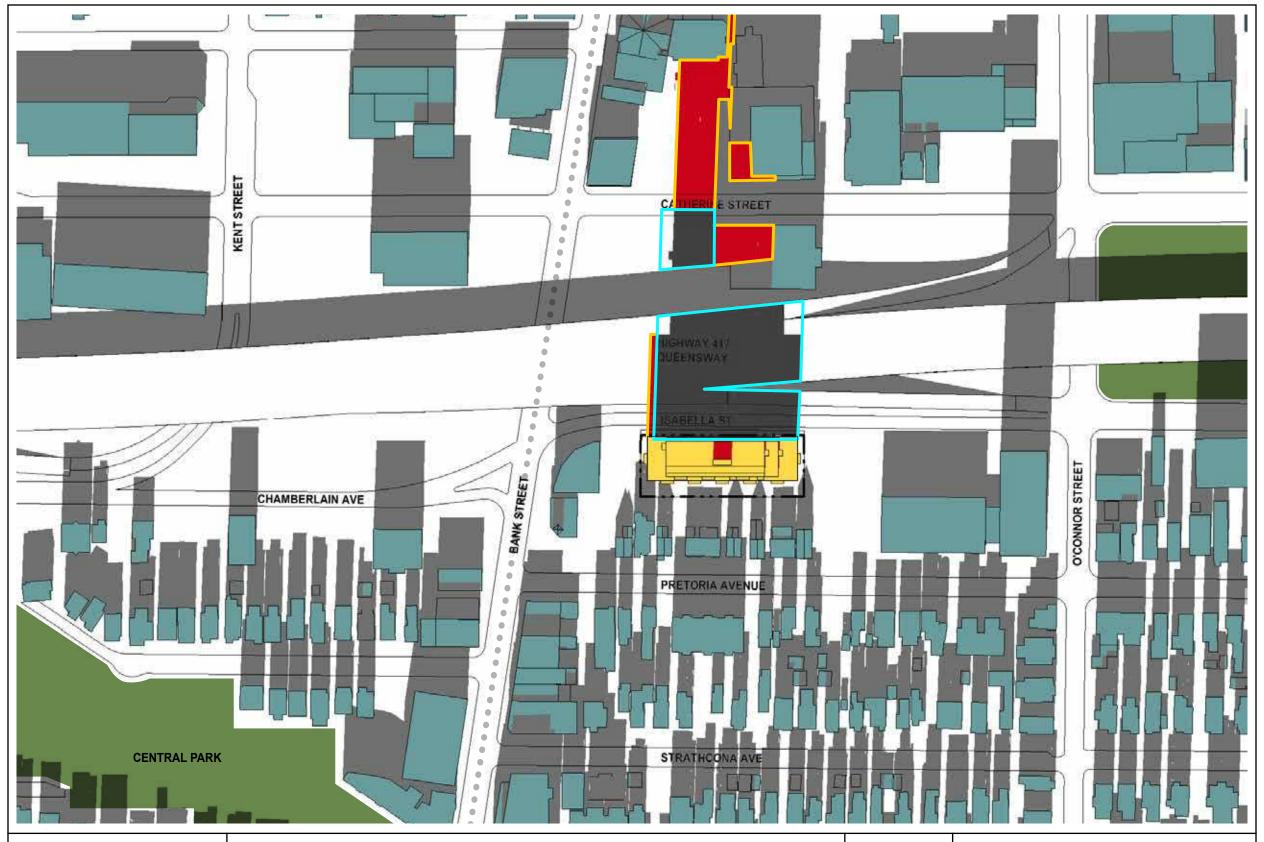

## 178-200 Isabella St Top View Shadow Study

Ottawa, Ontario Project No. 19048 August 2023

#### **Test Time:**

June 9am

Proposed Shadow Outline
As of Right Shadow Outline (Functional Design)
Traditional Main Street
Proposed Development