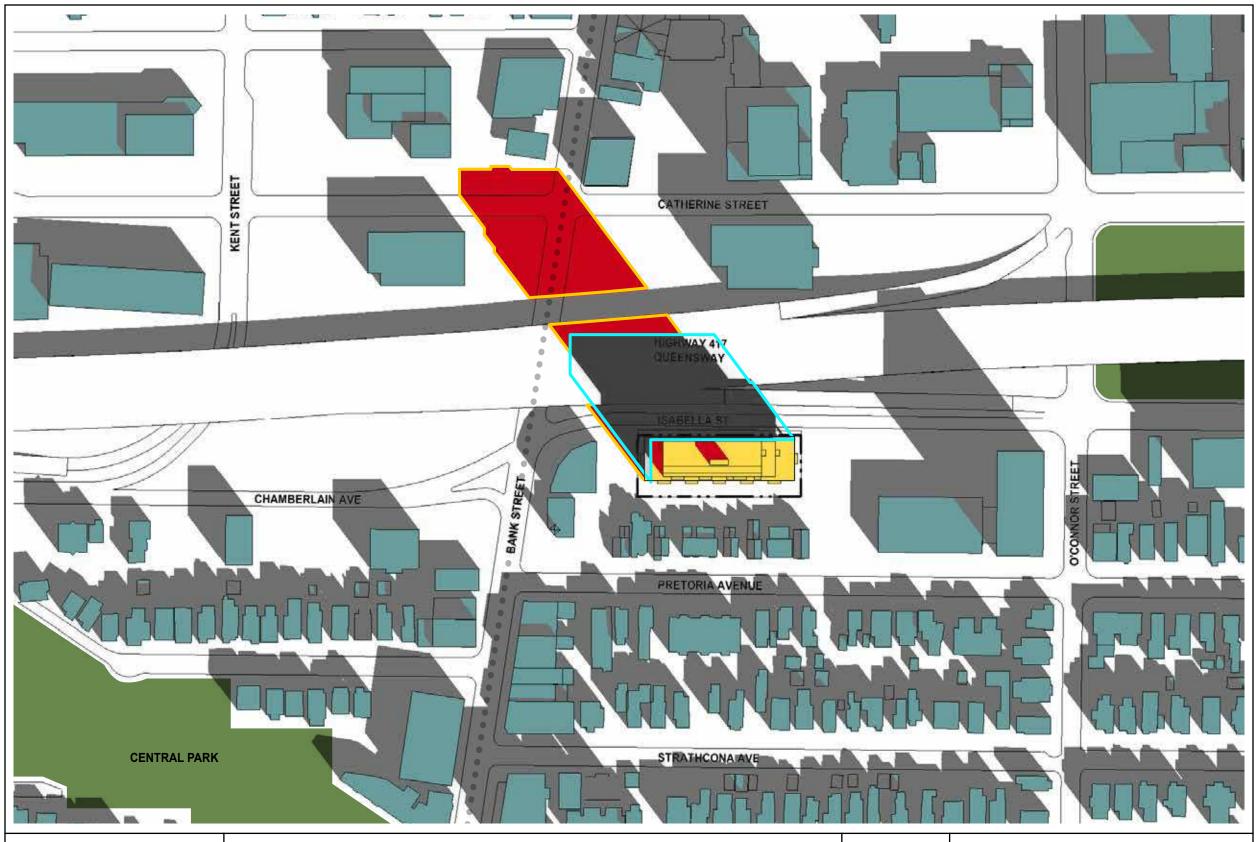

#### 178-200 Isabella St **Top View Shadow Study**

Ottawa, Ontario Project No. 19048 August 2023

#### **Test Time:**

June 8am

Proposed Shadow Outline As of Right Shadow Outline (Functional Design)

Traditional Main Street

Proposed Development Public Spaces

**Quadrangle Architects Limited** 

The Well, 8 Spadina Avenue, Suite 2100 Toronto, ON M5V 0S8