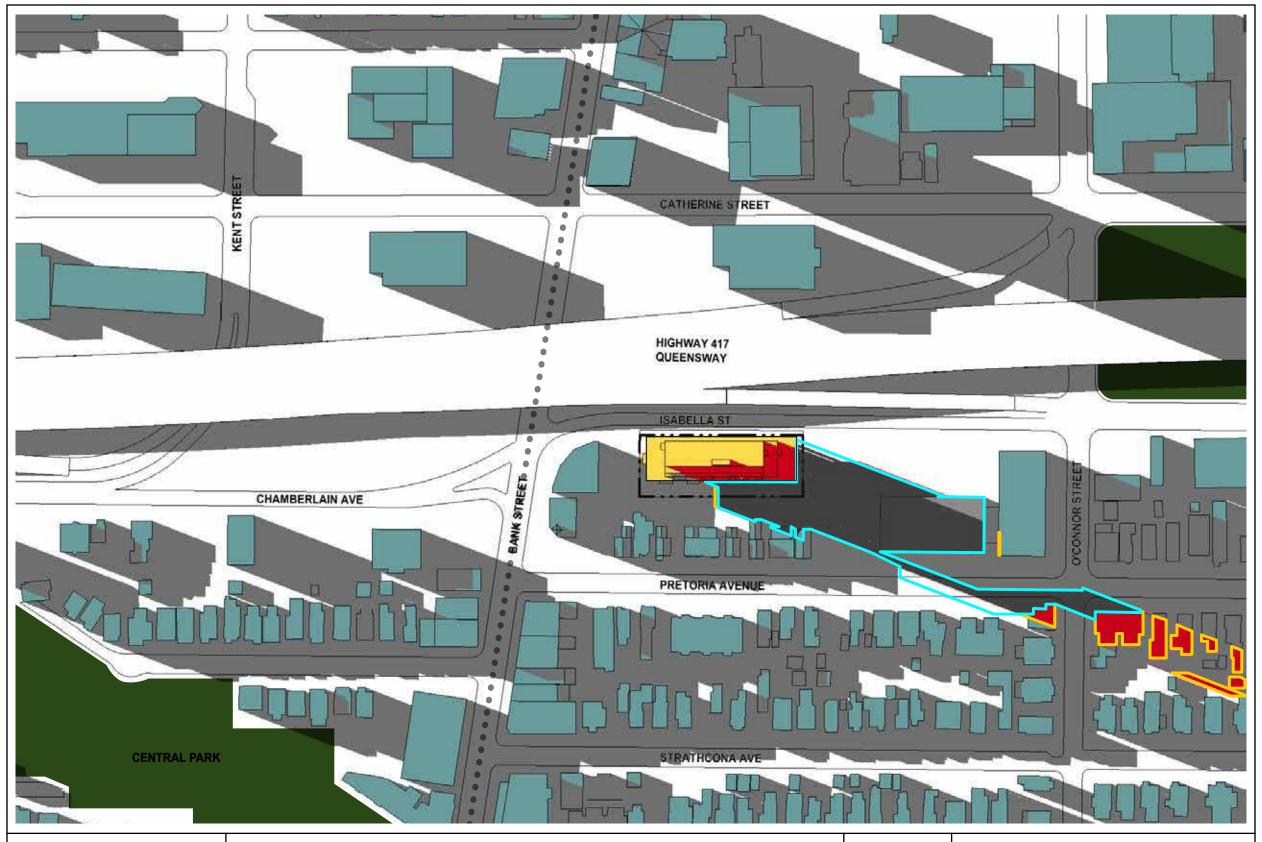

## 178-200 Isabella St Top View Shadow Study

Ottawa, Ontario Project No. 19048 August 2023

#### **Test Time:**

June 9am

Proposed Shadow Outline
As of Right Shadow Outline (Functional Design)
Traditional Main Street
Proposed Development