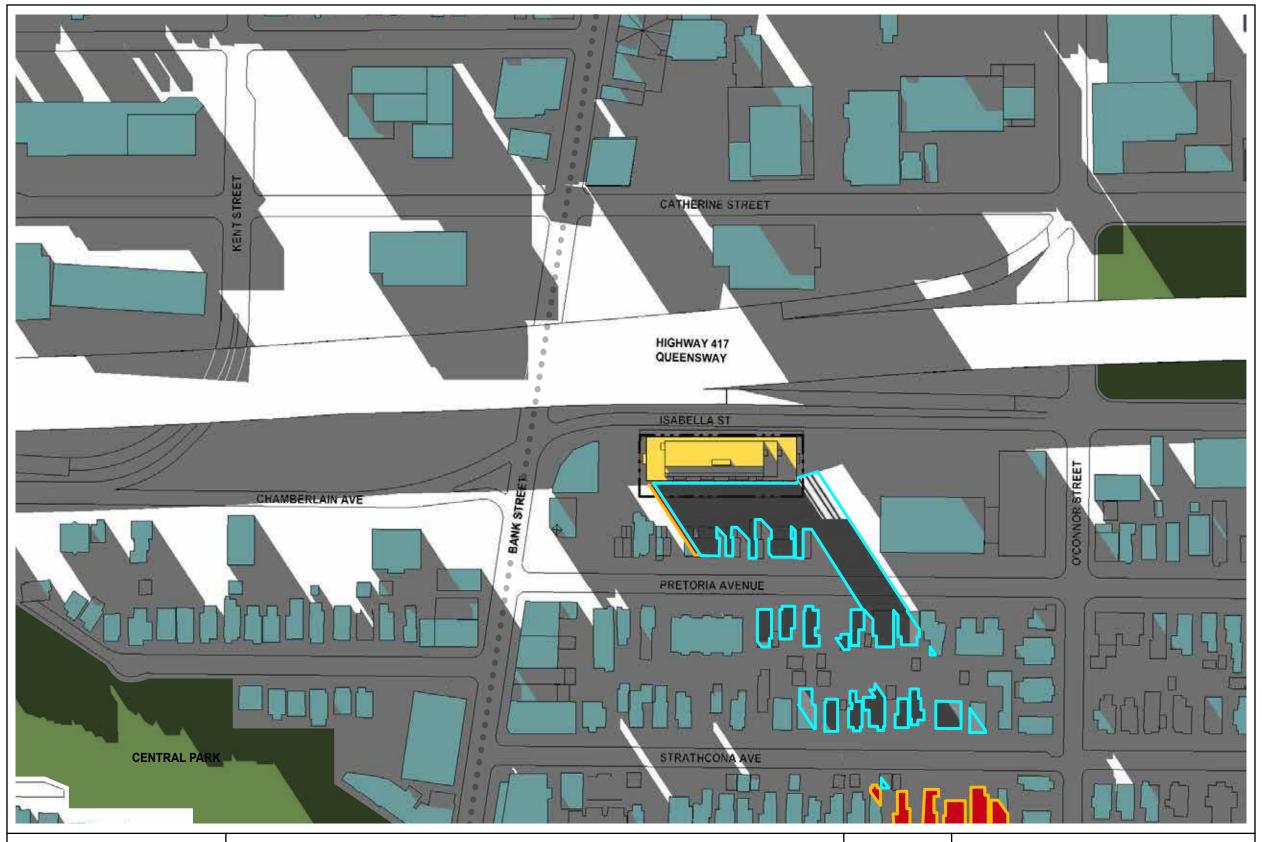

## 178-200 Isabella St Top View Shadow Study

Ottawa, Ontario Project No. 19048 August 2023

#### **Test Time:**

June 9am

Proposed Shadow Outline
As of Right Shadow Outline (Functional Design)
Traditional Main Street
Proposed Development