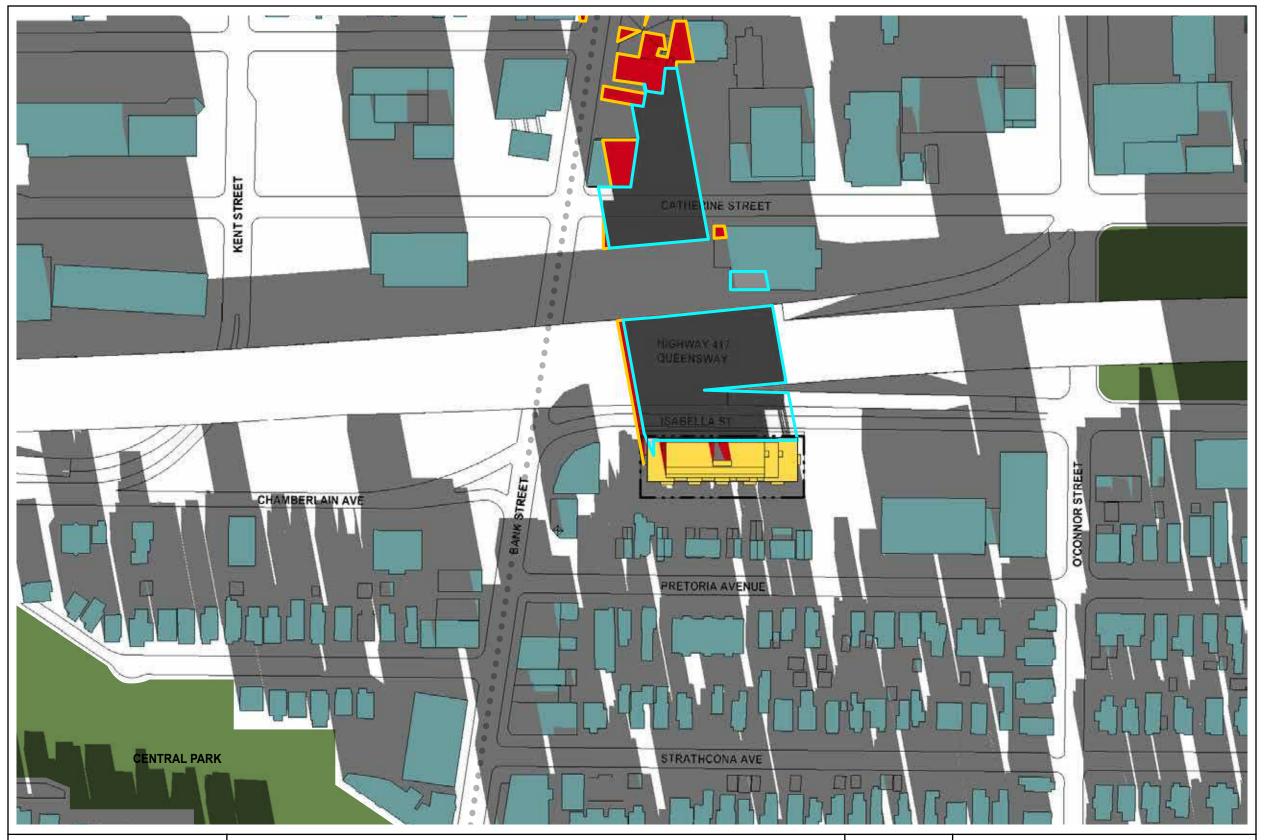

#### 178-200 Isabella St Top View Shadow Study

Ottawa, Ontario Project No. 19048 August 2023

#### **Test Time:**

June 11am

Proposed Shadow Outline

As of Right Shadow Outline (Functional Design)

Traditional Main Street

Proposed Development
Public Spaces