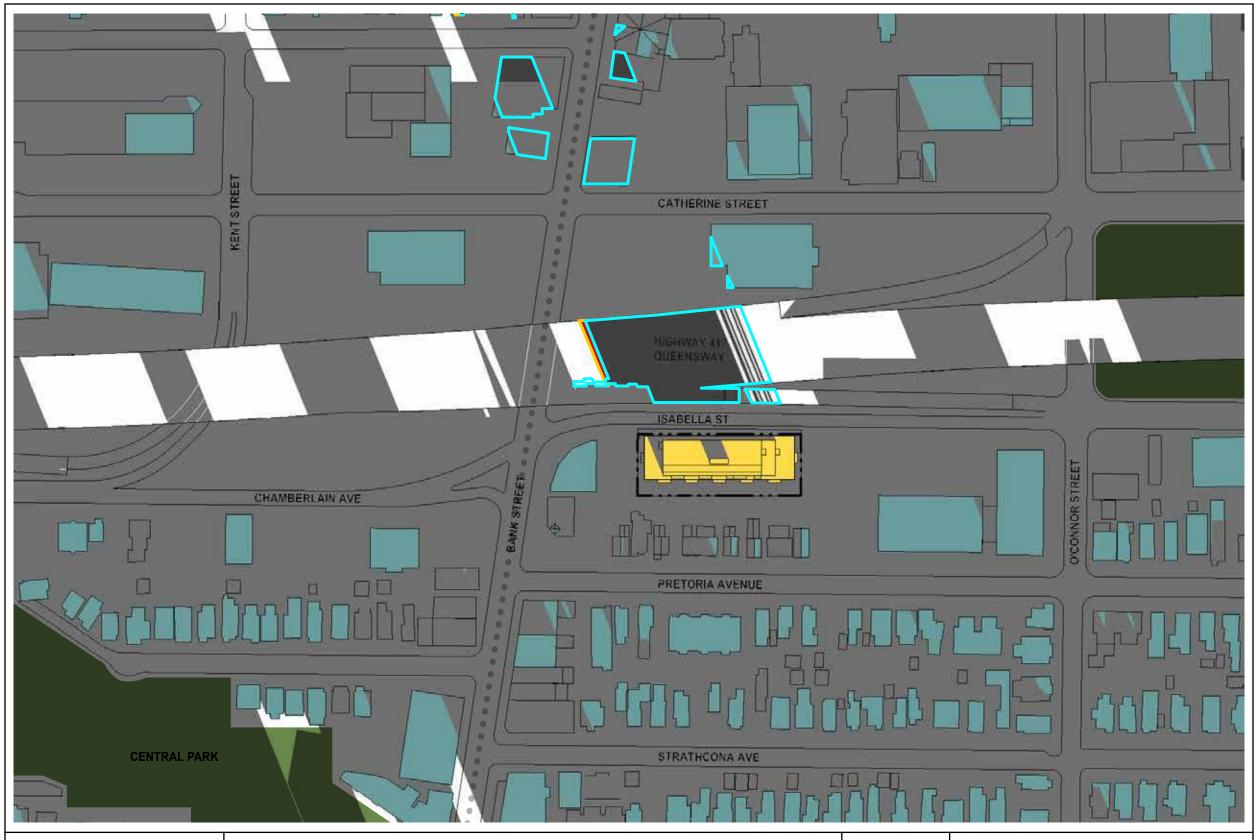

#### 178-200 Isabella St Top View Shadow Study

Ottawa, Ontario Project No. 19048 August 2023

#### **Test Time:**

June 10am

Proposed Shadow Outline

As of Right Shadow Outline (Functional Design)

Traditional Main Street

Proposed Development
Public Spaces

**Quadrangle Architects Limited** 

The Well, 8 Spadina Avenue, Suite 2100 Toronto, ON M5V 0S8