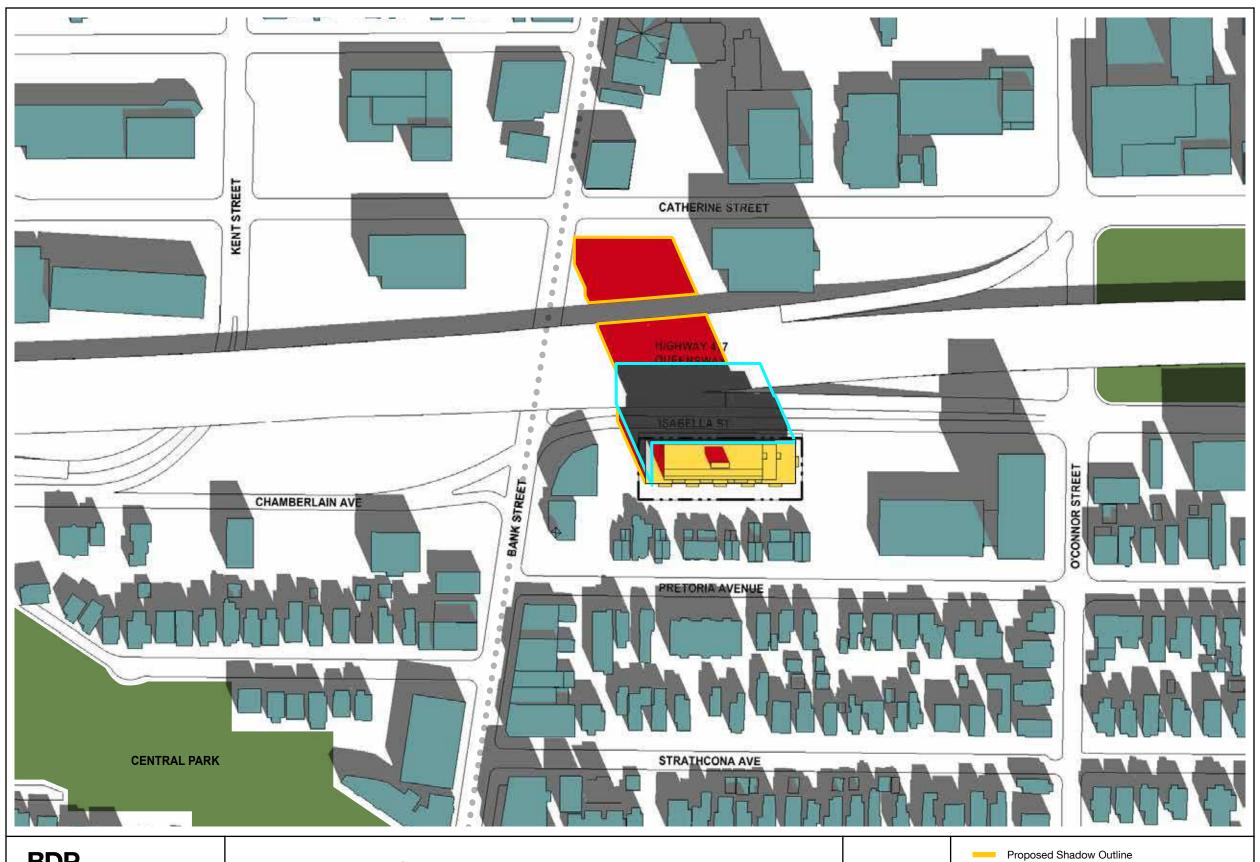

## 178-200 Isabella St Top View Shadow Study

Ottawa, Ontario Project No. 19048 August 2023

#### **Test Time:**

June 9am

Proposed Shadow Outline
As of Right Shadow Outline (Functional Design)
Traditional Main Street
Proposed Development

#### **Quadrangle Architects Limited**

The Well, 8 Spadina Avenue, Suite 2100 Toronto, ON M5V 0S8