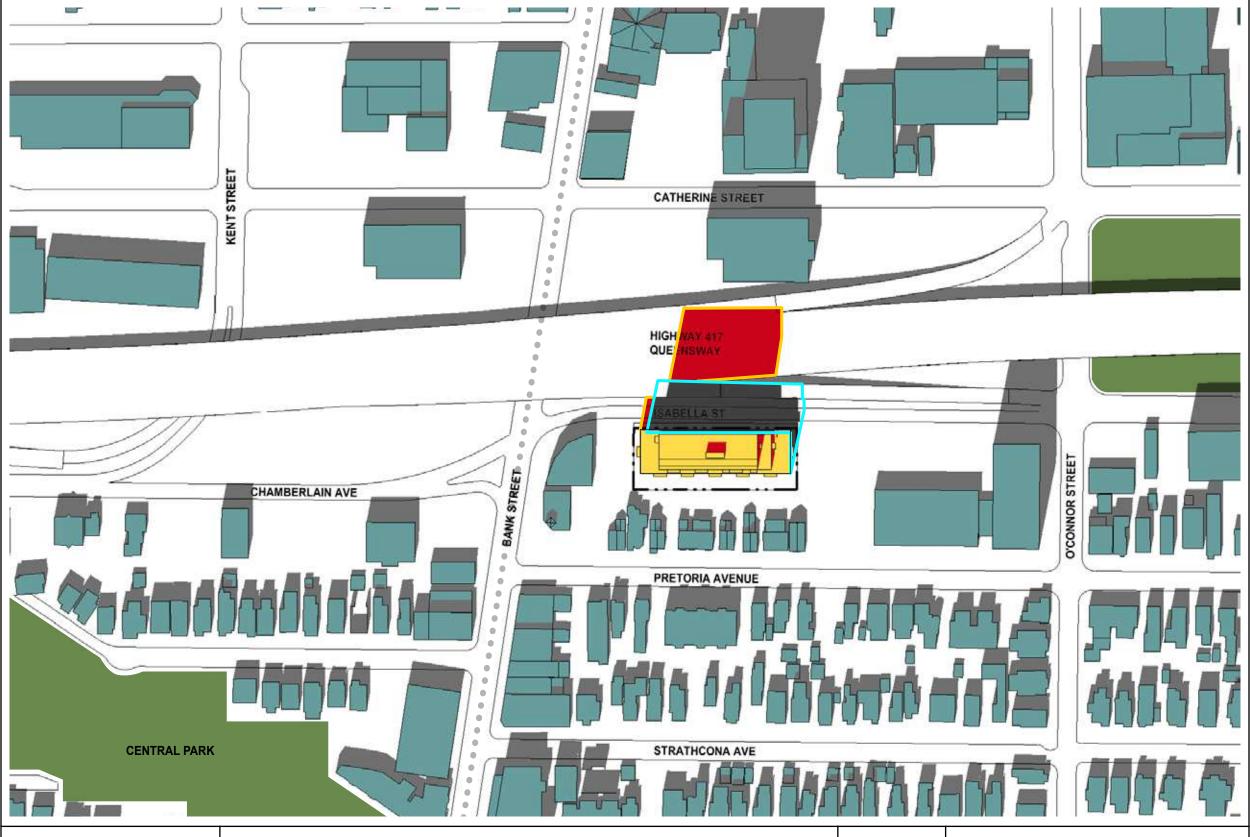

#### **Test Time:**

June 8am

Proposed Shadow Outline As of Right Shadow Outline (Functional Design)

Traditional Main Street

Proposed Development Public Spaces

**Quadrangle Architects Limited** 

The Well, 8 Spadina Avenue, Suite 2100 Toronto, ON M5V 0S8