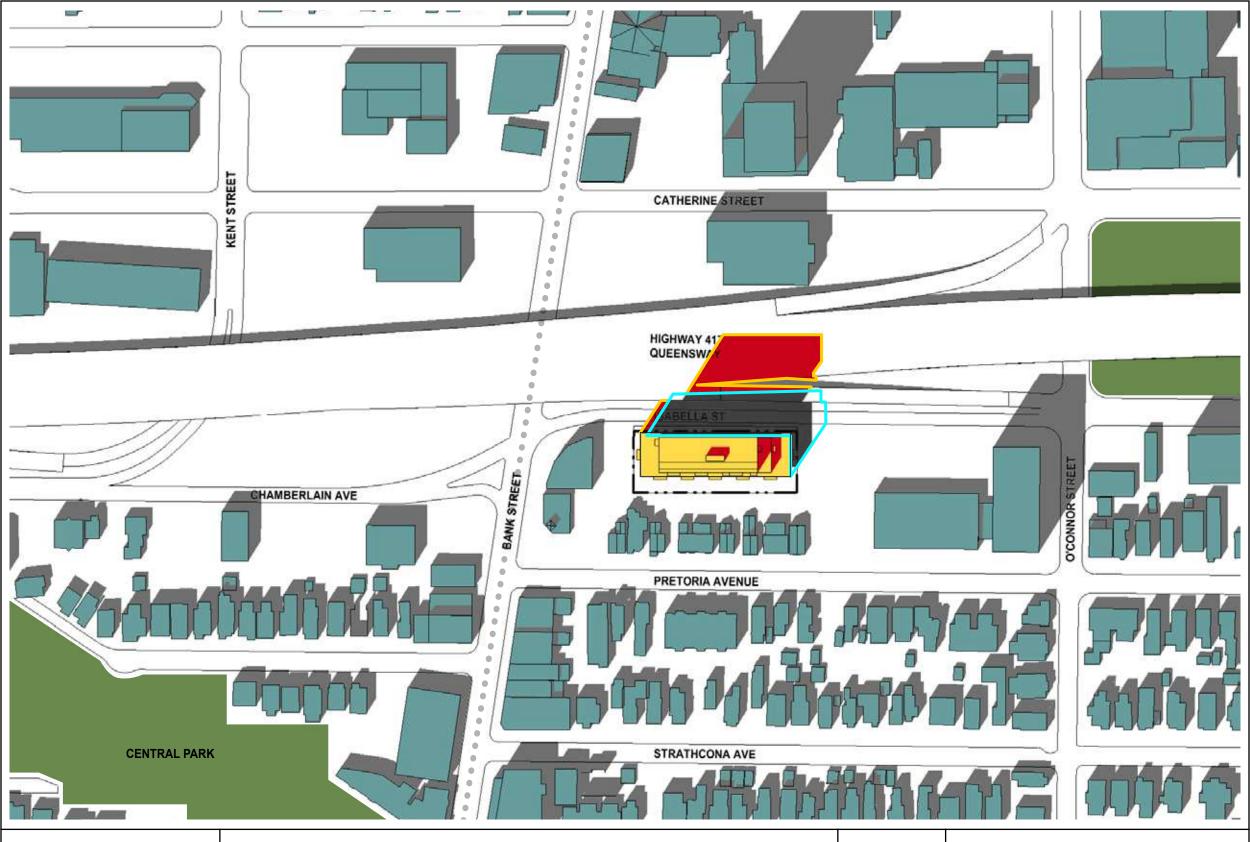

#### **Test Time:**

June 9am

Proposed Shadow Outline
As of Right Shadow Outline (Functional Design)
Traditional Main Street
Proposed Development