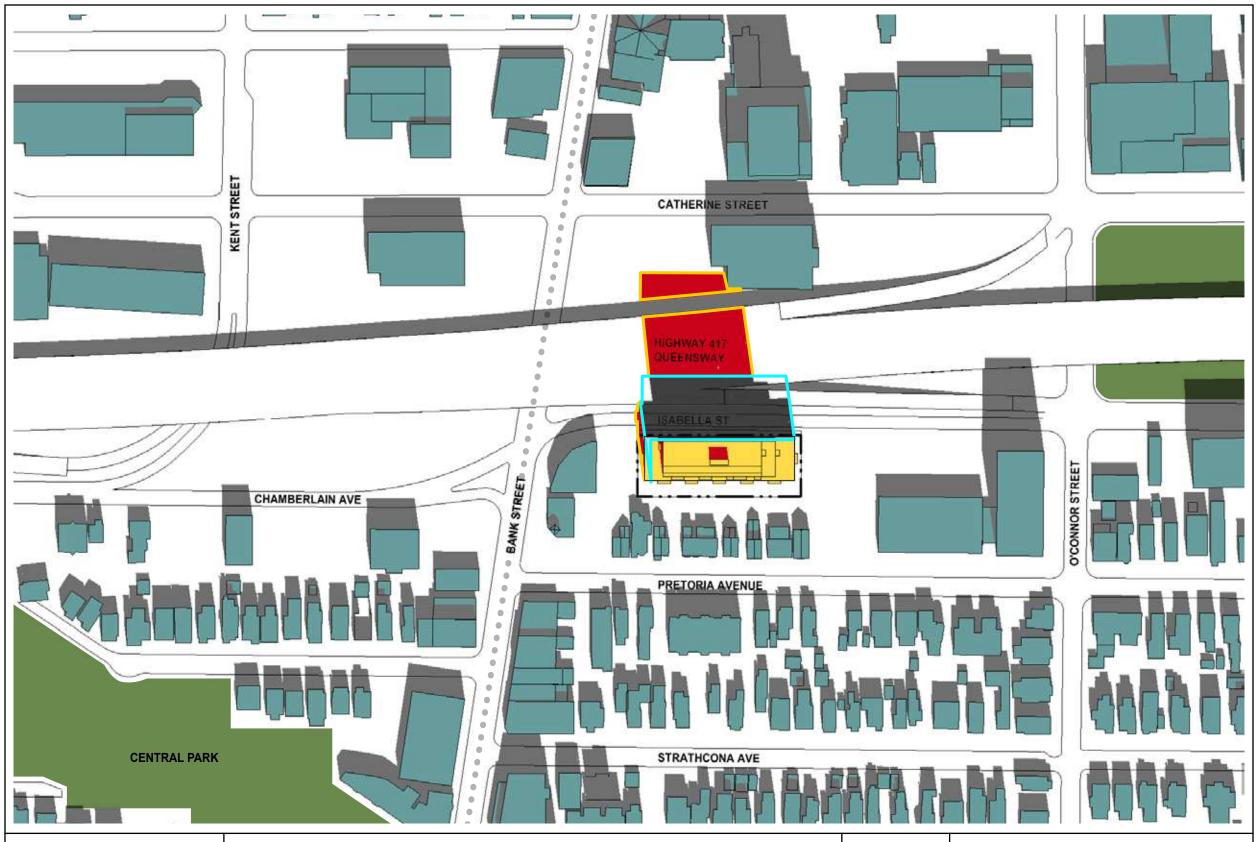

#### 178-200 Isabella St Top View Shadow Study

Ottawa, Ontario Project No. 19048 August 2023

#### **Test Time:**

June 10am

Proposed Shadow Outline

As of Right Shadow Outline (Functional Design)

Traditional Main Street

Proposed Development
Public Spaces

**Quadrangle Architects Limited** 

The Well, 8 Spadina Avenue, Suite 2100 Toronto, ON M5V 0S8