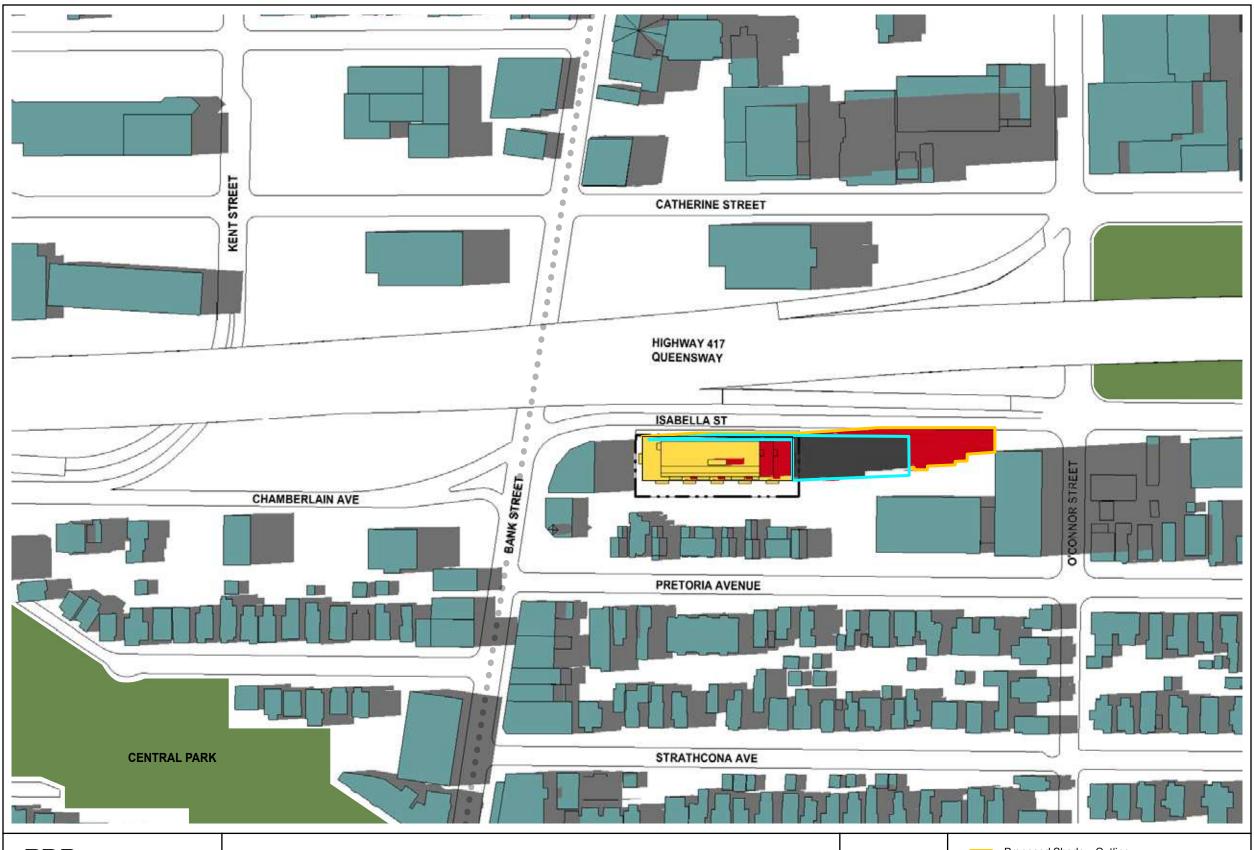

#### **Test Time:**

June 10am

Proposed Shadow Outline

As of Right Shadow Outline (Functional Design)

Traditional Main Street

Proposed Development
Public Spaces

**Quadrangle Architects Limited** 

The Well, 8 Spadina Avenue, Suite 2100 Toronto, ON M5V 0S8

#### 178-200 Isabella St Top View Shadow Study

Ottawa, Ontario Project No. 19048 August 2023