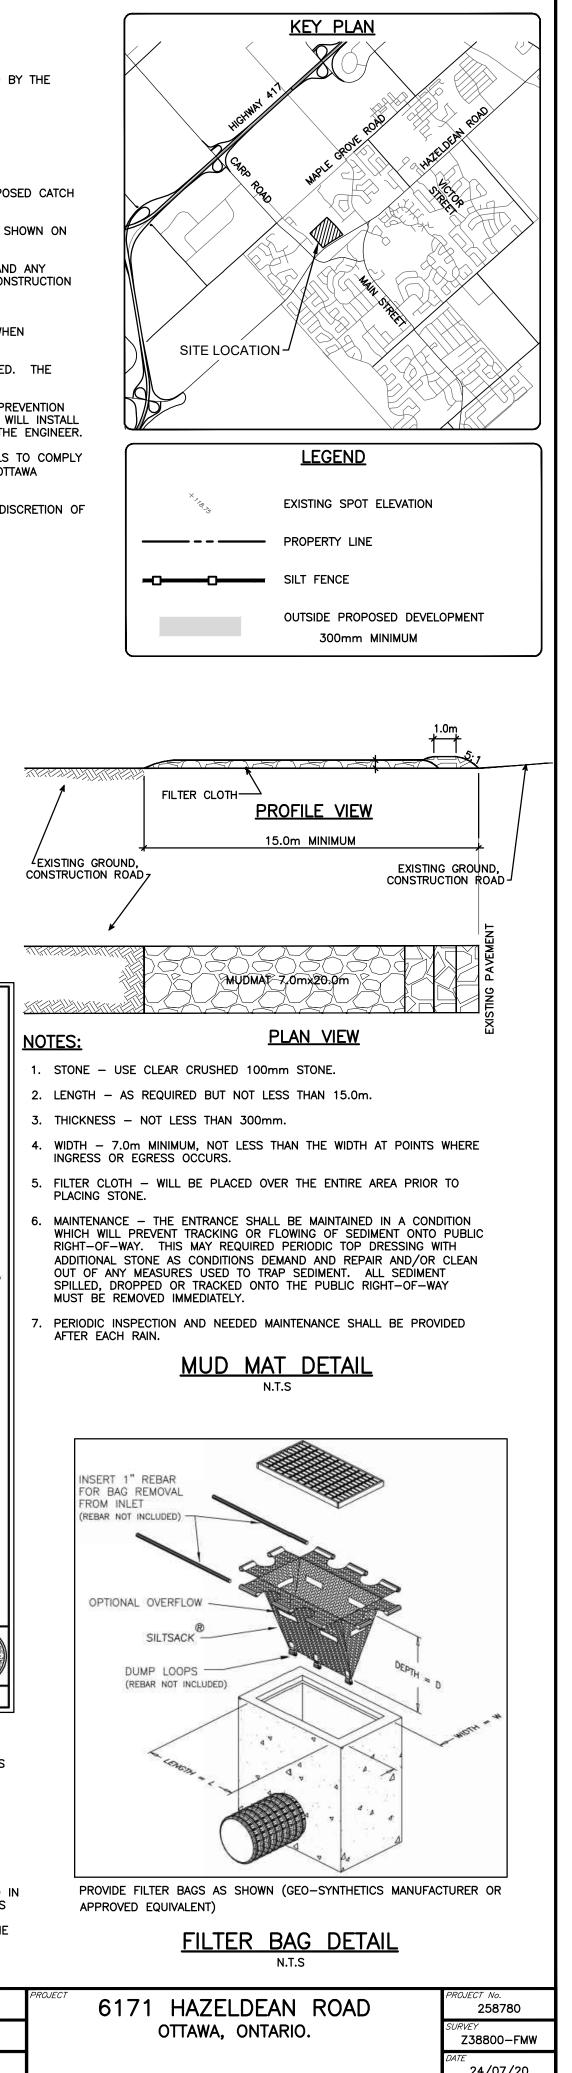

| 11654128 CANADA INC.<br>768 BOULEVARD ST. JOSEPH<br>GATINFAU, QC |                                                                                                                                                                                                                                                   | BASEPLAN<br>SK<br>DESIGN<br>JLF<br>CHECKED<br>BMT      | PROJECT 6171 HAZELDEAN ROAD<br>OTTAWA, ONTARIO. | PROJECT No.<br>258780<br>SURVEY<br>Z38800-FMW<br>DATE<br>24/07/20 |
|------------------------------------------------------------------|---------------------------------------------------------------------------------------------------------------------------------------------------------------------------------------------------------------------------------------------------|--------------------------------------------------------|-------------------------------------------------|-------------------------------------------------------------------|
| exp.                                                             | exp Services Inc.<br>t +1.613.688.1899   f: +1.613.225.7330<br>2650 Queensview Drive, Unit 100<br>Ottawa, ON K2B 8H6<br>Canada<br>www.exp.com<br>• BUILDINGS • EARTH & ENVIRONMENT • ENERGY •<br>• INDUSTRIAL • INFRASTRUCTURE • SUSTAINABILITY • | CAD<br>SK<br>PROJECT MANAGER<br>JLF<br>APPROVED<br>BMT | MACRO ERPSION AND<br>SEDIMENT CONTROL PLAN      | drawing no.<br>ESCM                                               |