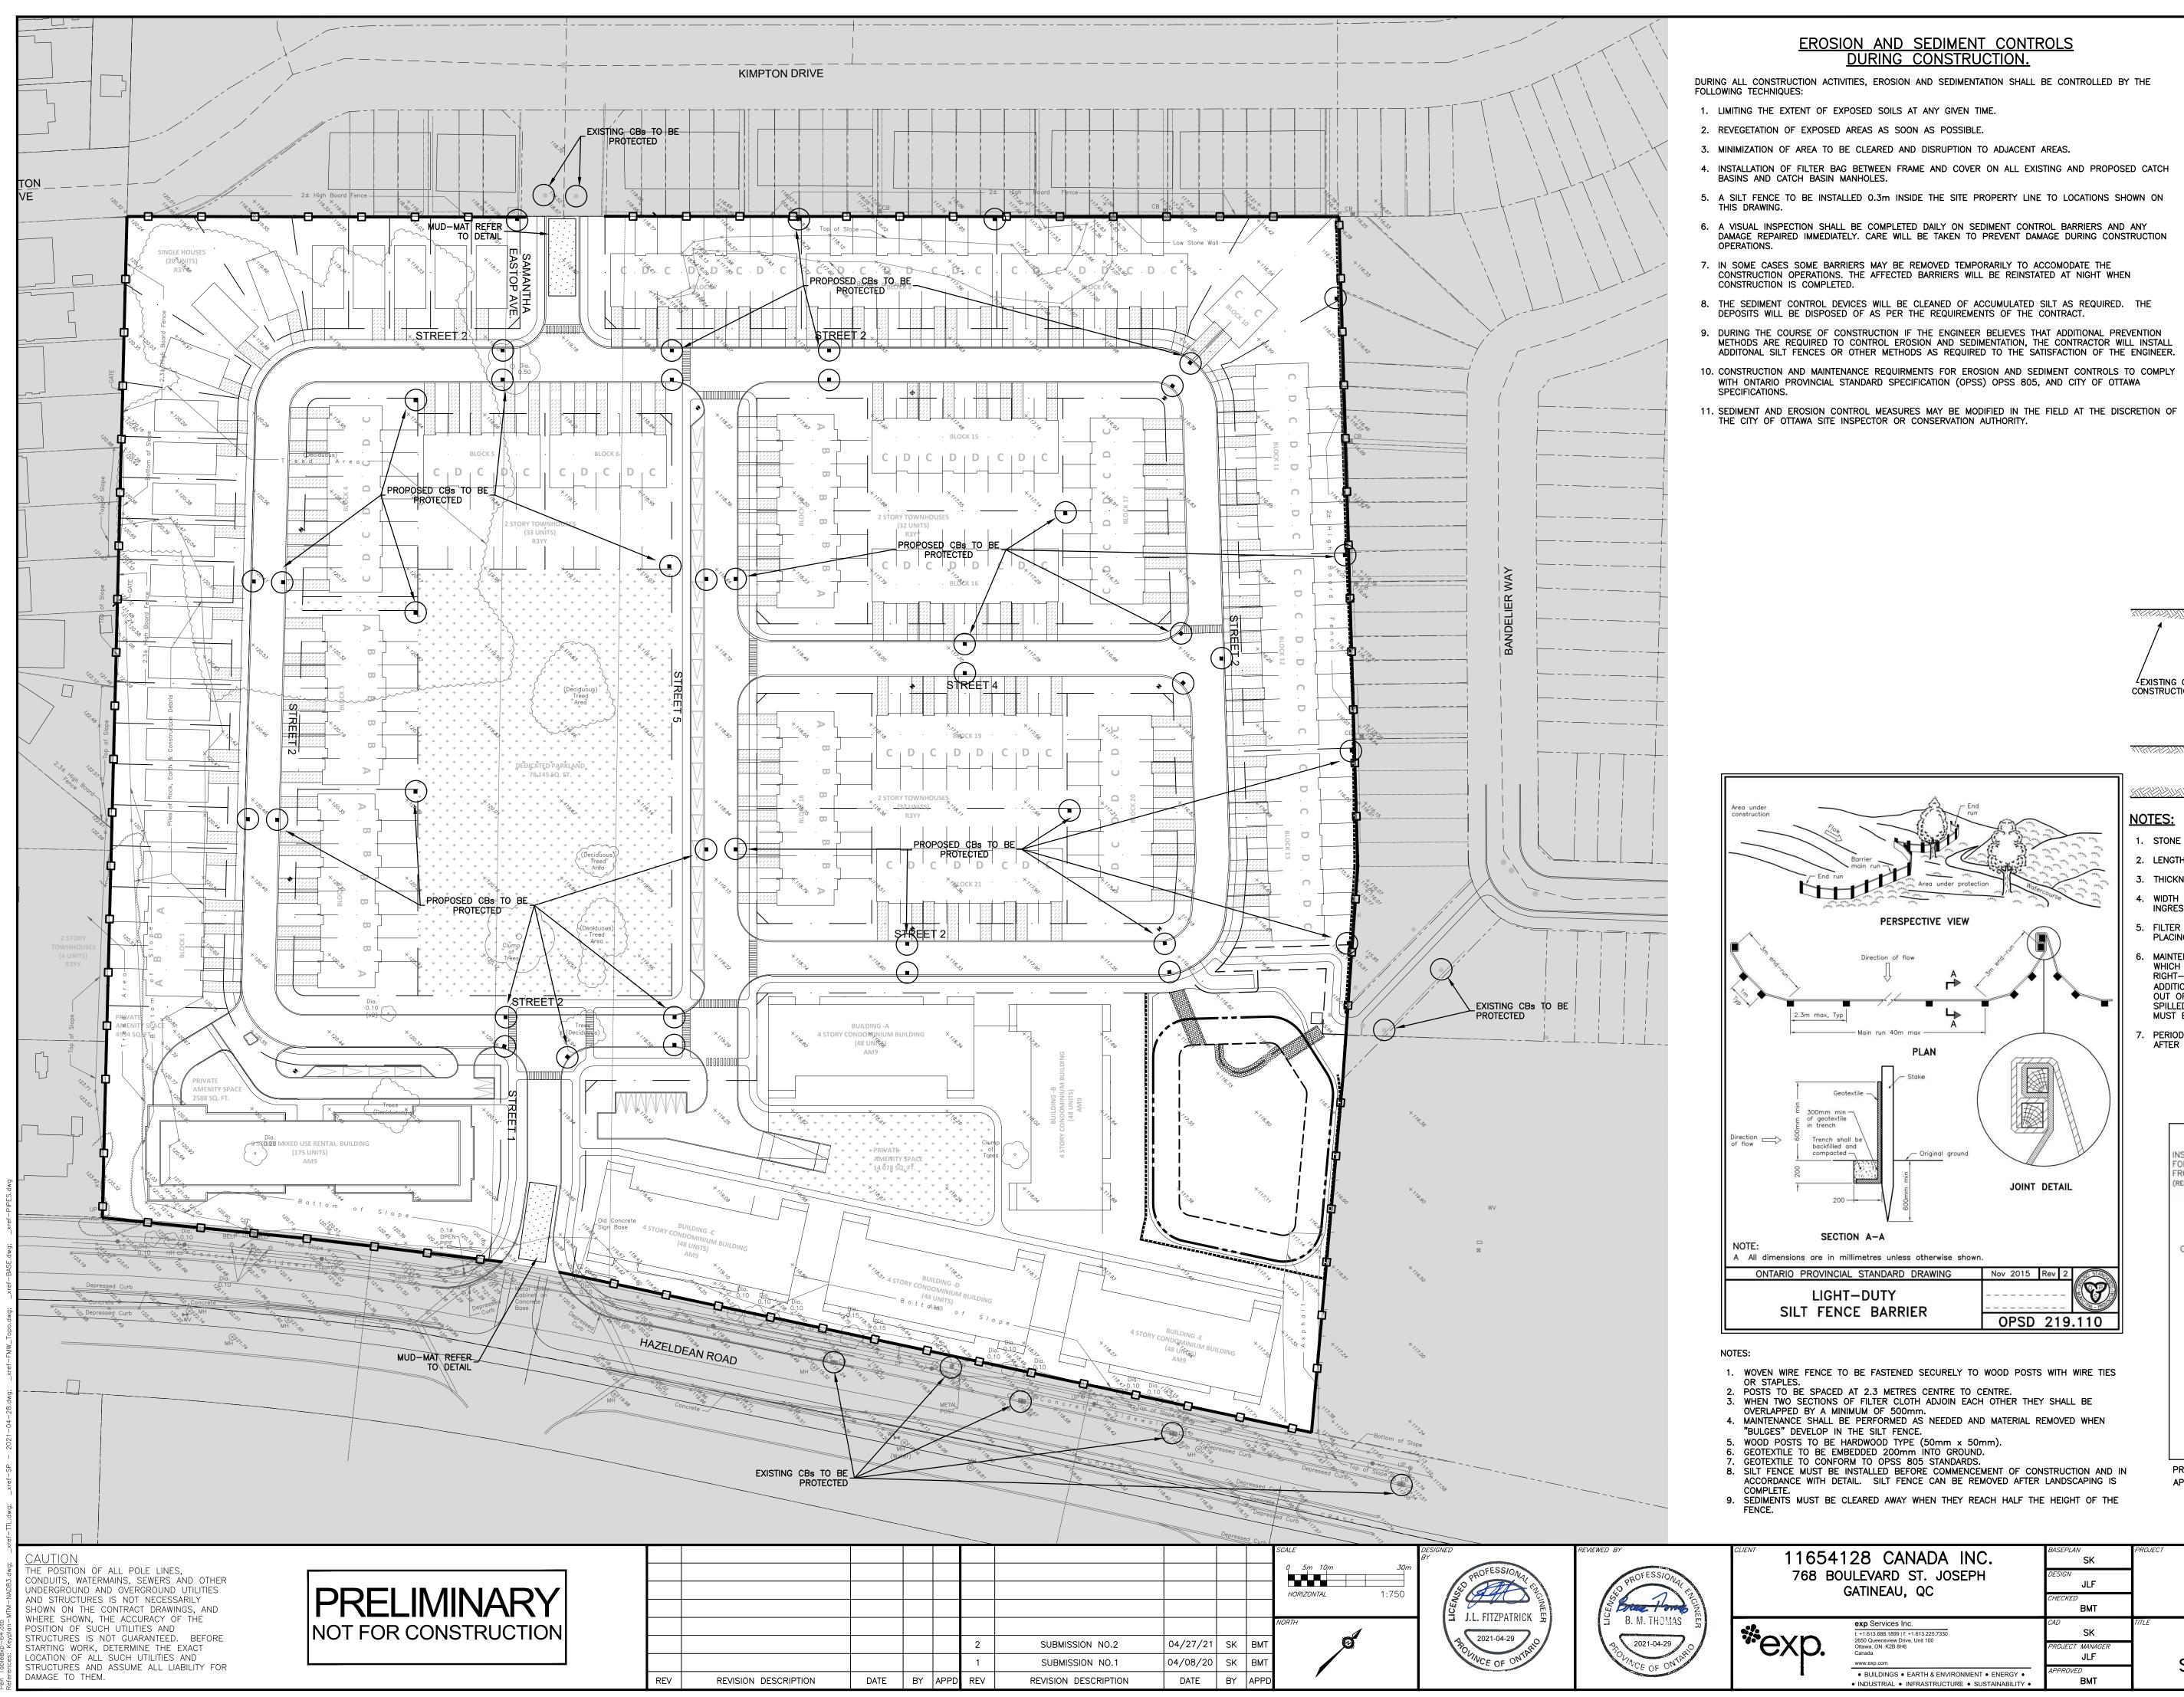

| 11654128 CANADA INC.<br>768 BOULEVARD ST. JOSEPH<br>GATINFAU, QC |                                                                                                                                                                                                                                                   | BASEPLAN<br>SK<br>DESIGN<br>JLF<br>CHECKED<br>BMT      | PROJECT 6171 HAZELDEAN ROAD<br>OTTAWA, ONTARIO. | PROJECT No.<br>258780<br>SURVEY<br>Z38800-FMW<br>DATE<br>24/07/20 |
|------------------------------------------------------------------|---------------------------------------------------------------------------------------------------------------------------------------------------------------------------------------------------------------------------------------------------|--------------------------------------------------------|-------------------------------------------------|-------------------------------------------------------------------|
| exp.                                                             | exp Services Inc.<br>t +1.613.688.1899   f: +1.613.225.7330<br>2650 Queensview Drive, Unit 100<br>Ottawa, ON K2B 8H6<br>Canada<br>www.exp.com<br>• BUILDINGS • EARTH & ENVIRONMENT • ENERGY •<br>• INDUSTRIAL • INFRASTRUCTURE • SUSTAINABILITY • | CAD<br>SK<br>PROJECT MANAGER<br>JLF<br>APPROVED<br>BMT | MACRO ERPSION AND<br>SEDIMENT CONTROL PLAN      | drawing no.<br>ESCM                                               |