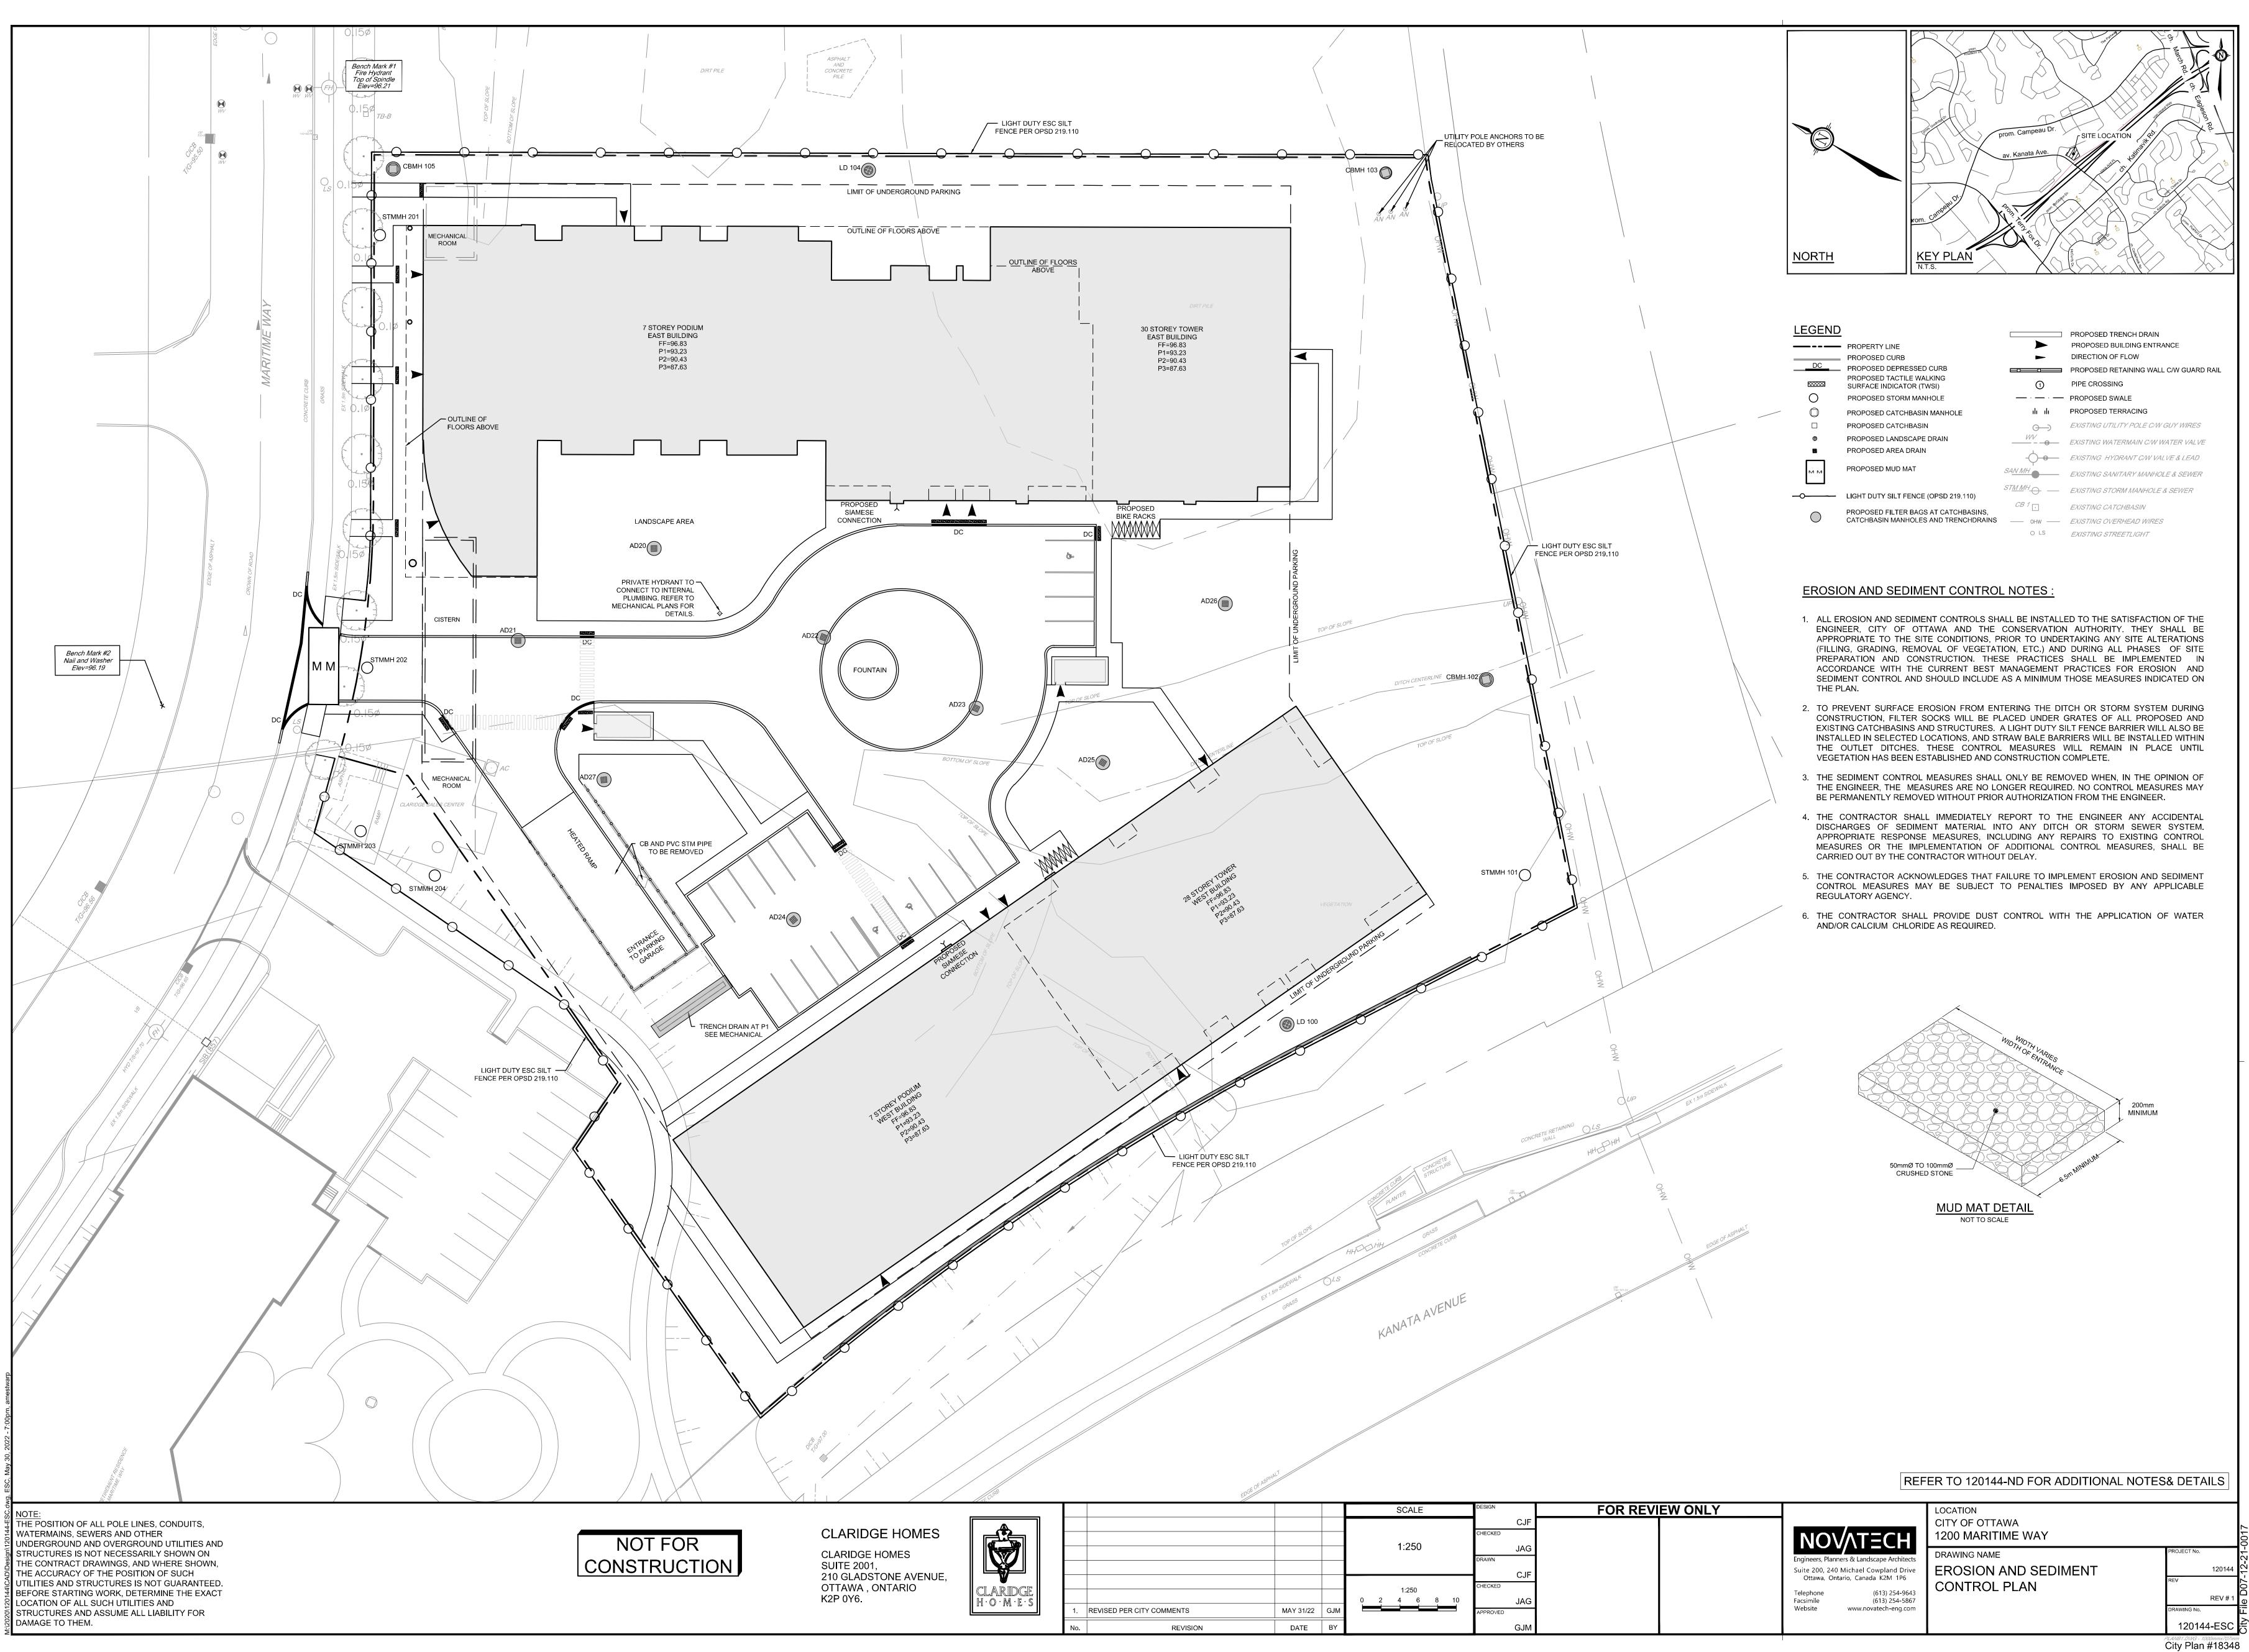

| <u>LEGEND</u> |                                                                              |                      | PROPOSED TRENCH DRAII   |
|---------------|------------------------------------------------------------------------------|----------------------|-------------------------|
|               | PROPERTY LINE                                                                |                      | PROPOSED BUILDING ENT   |
|               | PROPOSED CURB                                                                |                      | DIRECTION OF FLOW       |
| DC            | PROPOSED DEPRESSED CURB                                                      |                      | PROPOSED RETAINING WA   |
|               | PROPOSED TACTILE WALKING<br>SURFACE INDICATOR (TWSI)                         | (1)                  | PIPE CROSSING           |
| 0             | PROPOSED STORM MANHOLE                                                       | · ·                  | PROPOSED SWALE          |
| $\bigcirc$    | PROPOSED CATCHBASIN MANHOLE                                                  | ւն մե                | PROPOSED TERRACING      |
|               | PROPOSED CATCHBASIN                                                          | $\Theta \rightarrow$ | EXISTING UTILITY POLE C |
| 0             | PROPOSED LANDSCAPE DRAIN                                                     |                      | EXISTING WATERMAIN C/W  |
|               | PROPOSED AREA DRAIN                                                          |                      | EXISTING HYDRANT C/W V  |
| MM            | PROPOSED MUD MAT                                                             | SAN MH               | EXISTING SANITARY MANH  |
|               | LIGHT DUTY SILT FENCE (OPSD 219.110)                                         | ST <u>M M</u> H      | EXISTING STORM MANHOL   |
| U U           |                                                                              | CB 1 .               | EXISTING CATCHBASIN     |
| $\bigcirc$    | PROPOSED FILTER BAGS AT CATCHBASINS,<br>CATCHBASIN MANHOLES AND TRENCHDRAINS | OHW                  | EXISTING OVERHEAD WIRD  |
|               |                                                                              | 0.15                 |                         |

| SCALE           | DESIGN                         | FOR REVIEW ONLY |                                                                                                                         | LOCATION                             |
|-----------------|--------------------------------|-----------------|-------------------------------------------------------------------------------------------------------------------------|--------------------------------------|
| 1:250           | CJF<br>CHECKED                 |                 | ΝΟΛΤΞϹΗ                                                                                                                 | CITY OF OTTAWA<br>1200 MARITIME WAY  |
| 1.230           | JAG<br><sup>DRAWN</sup><br>CJF |                 | Engineers, Planners & Landscape Architects<br>Suite 200, 240 Michael Cowpland Drive                                     | DRAWING NAME<br>EROSION AND SEDIMENT |
| 1:250<br>6 8 10 | CHECKED<br>JAG                 |                 | Ottawa, Ontario, Canada K2M 1P6<br>Telephone (613) 254-9643<br>Facsimile (613) 254-5867<br>Website www.novatech-eng.com | CONTROL PLAN                         |
|                 | GJM                            |                 |                                                                                                                         |                                      |