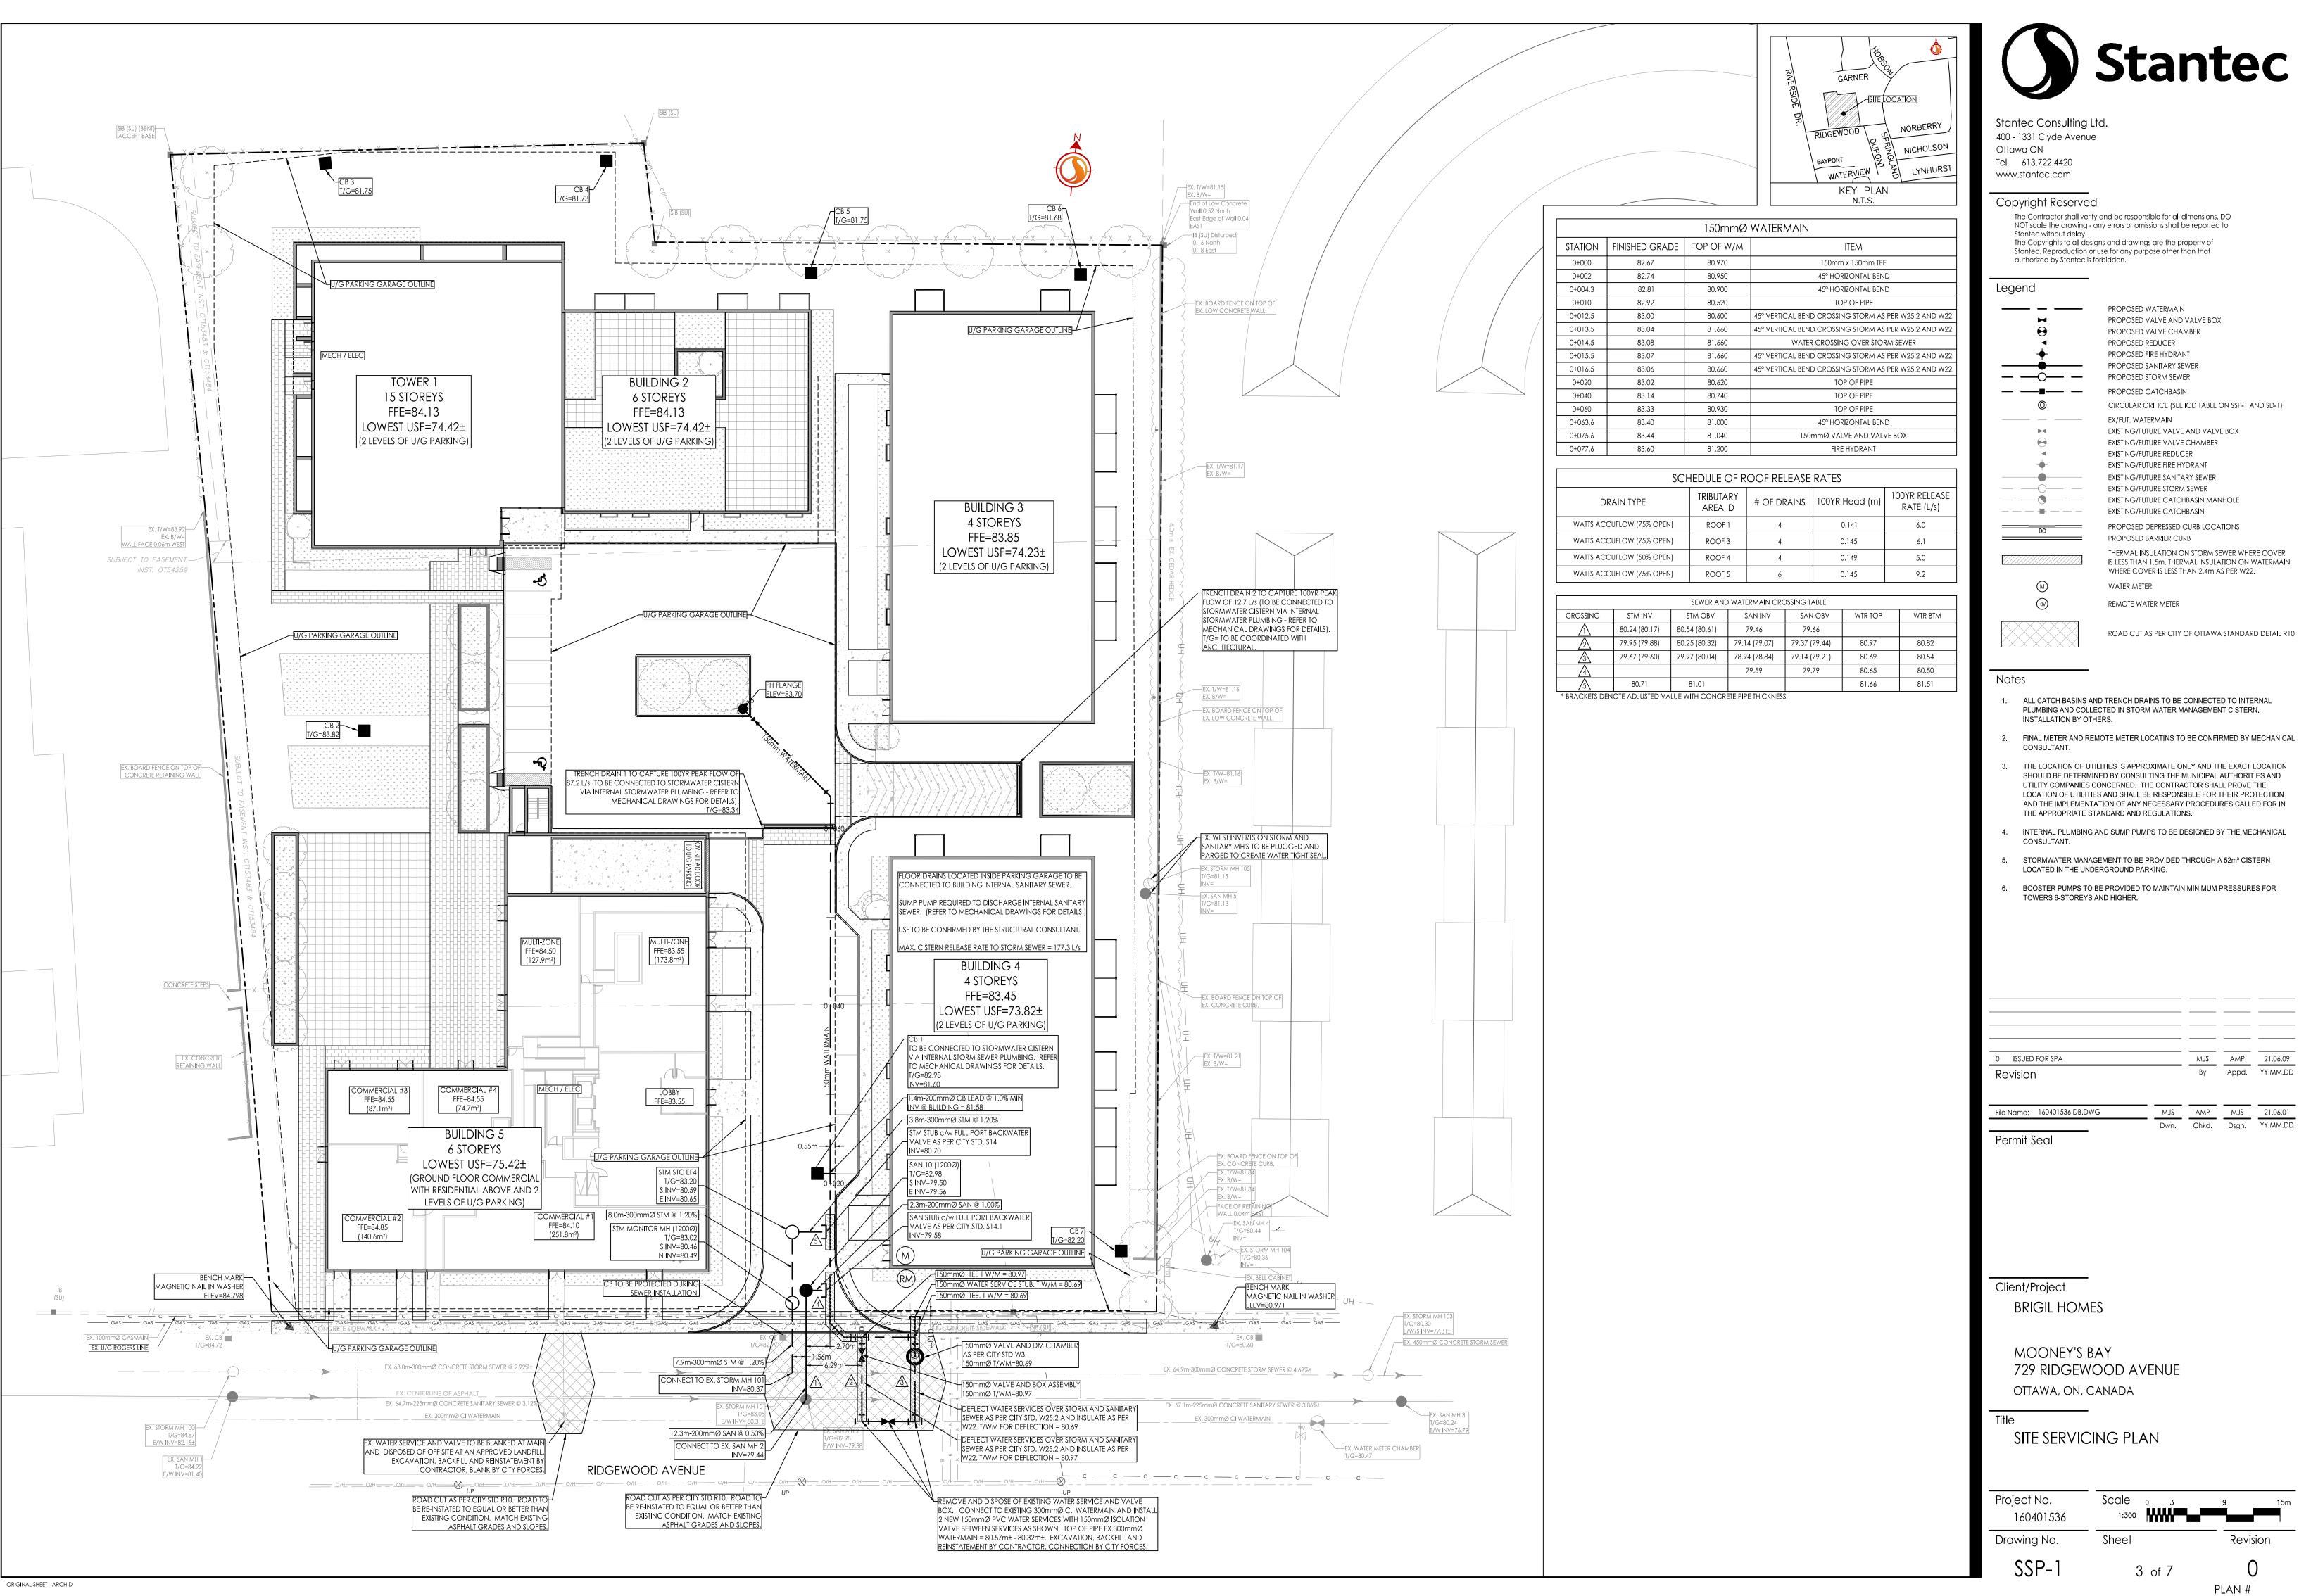

THERMAL INSULATION ON STORM SEWER WHERE COVER IS LESS THAN 1.5m. THERMAL INSULATION ON WATERMAIN

- FINAL METER AND REMOTE METER LOCATINS TO BE CONFIRMED BY MECHANICAL
- THE LOCATION OF UTILITIES IS APPROXIMATE ONLY AND THE EXACT LOCATION SHOULD BE DETERMINED BY CONSULTING THE MUNICIPAL AUTHORITIES AND UTILITY COMPANIES CONCERNED. THE CONTRACTOR SHALL PROVE THE LOCATION OF UTILITIES AND SHALL BE RESPONSIBLE FOR THEIR PROTECTION AND THE IMPLEMENTATION OF ANY NECESSARY PROCEDURES CALLED FOR IN
- INTERNAL PLUMBING AND SUMP PUMPS TO BE DESIGNED BY THE MECHANICA

MIS AMP 21.06.09 By Appd. YY.MM.DD