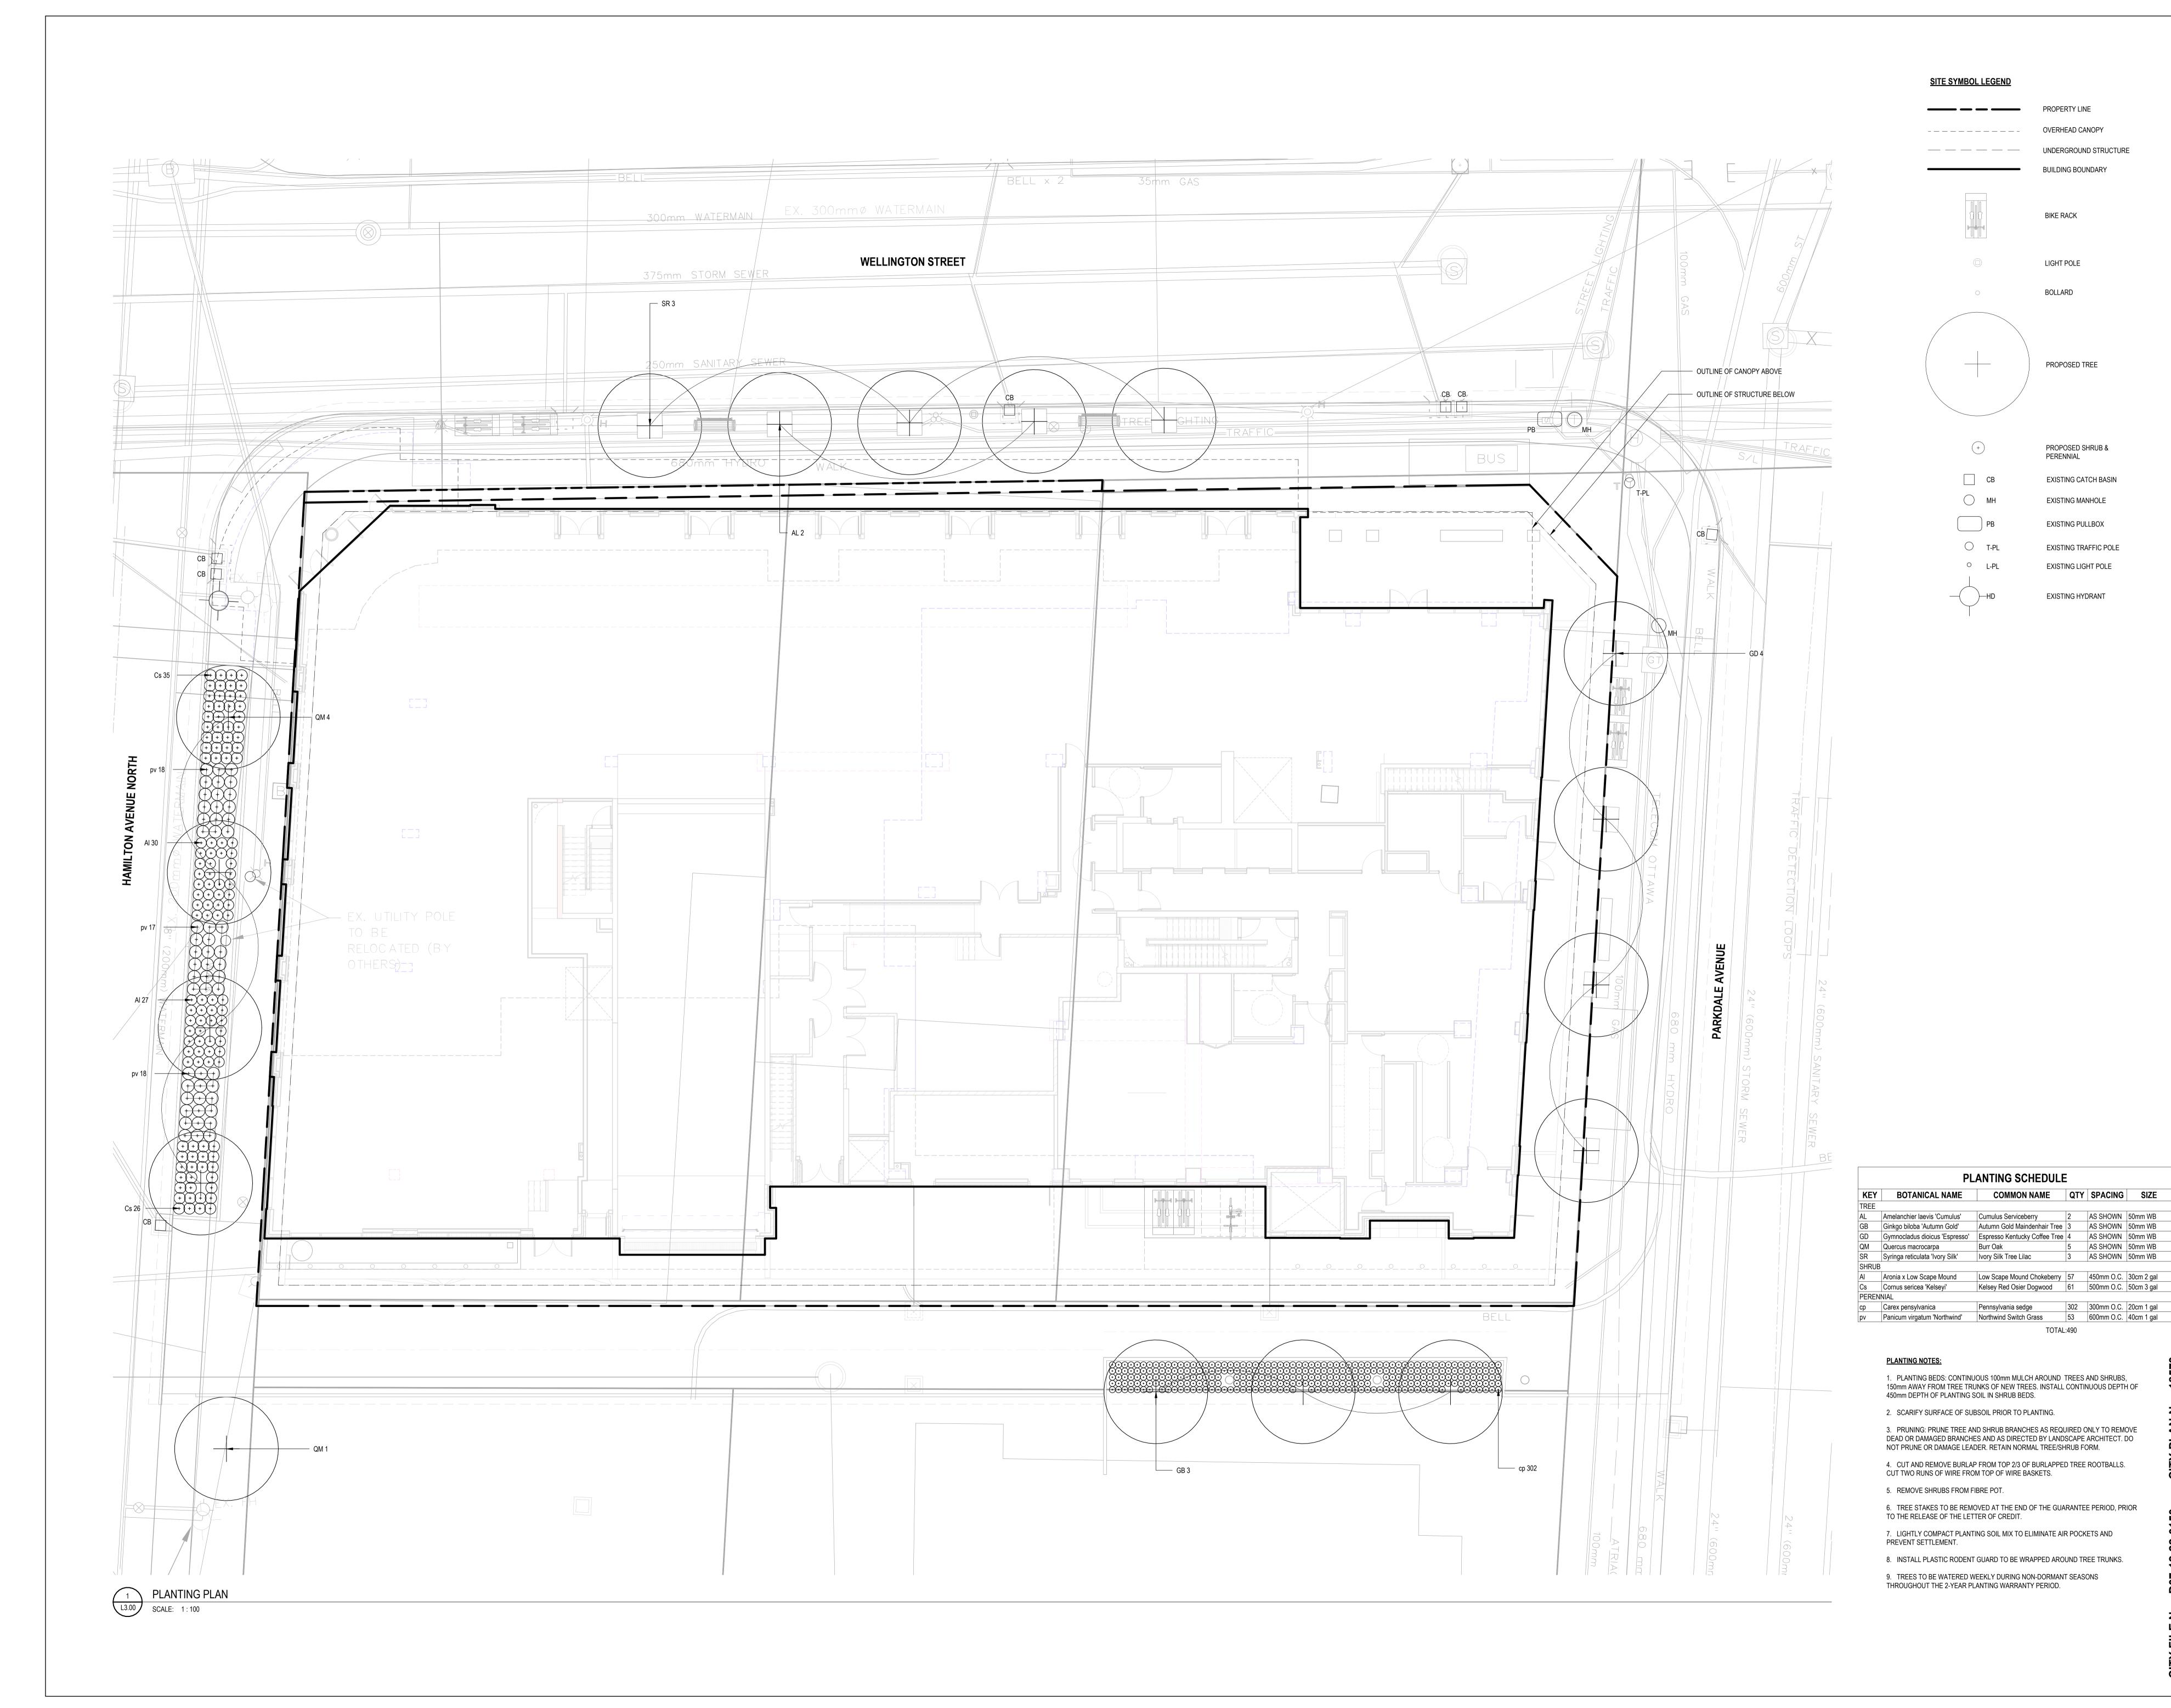

## DIALOG®

ISSUED FOR

**BUILDING BOUNDARY** 

BIKE RACK

LIGHT POLE

BOLLARD

PROPOSED TREE

PROPOSED SHRUB &

EXISTING CATCH BASIN

EXISTING MANHOLE

EXISTING PULLBOX

EXISTING TRAFFIC POLE

**EXISTING LIGHT POLE** 

EXISTING HYDRANT

PERENNIAL

2021-06-25 ISSUED FOR OPA/ZBLA 2 2021-11-19 RE-ISSUED FOR OPA/ZBLA 3 2022-06-30 ISSUED FOR SPA 4 2022-12-09 ISSUED FOR SPA 5 2023-04-06 ISSUED FOR SPA 6 2023-09-15 ISSUED FOR 33% DD

PLANTING PLAN

DRAWN: AC/EB PLOT DATE: 11/28/2024 3:06:13 PM

ON100020 - WELLINGTON