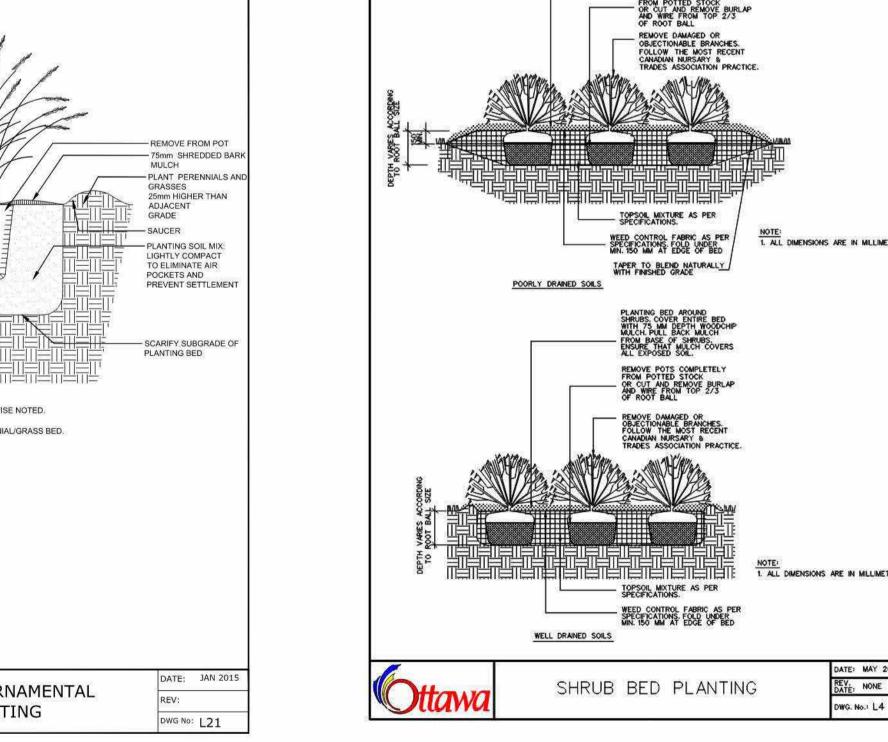

BOULEVARD

1. ALL DIMENSIONS ARE IN MILLIMETRES UNLESS SHOWN OTHERWISE.

4. MAXIMUM SLOPE VARIES, SEE PRIVATE APPROACH BYLAW.

2. CURB DETAILS SEE SC1.1, SC1.2 AND SC1.3.

CURB RETURN AT A PRIVATE OR COMMERCIAL ENTRANCE - UNCONTROLLED INTERSECTION

CURB RETURN AT A PRIVATE OR COMMERCIAL ENTRANCE WITH BOULEVARD - UNCONTROLLED INTERSECTION

SCALE: 1:20