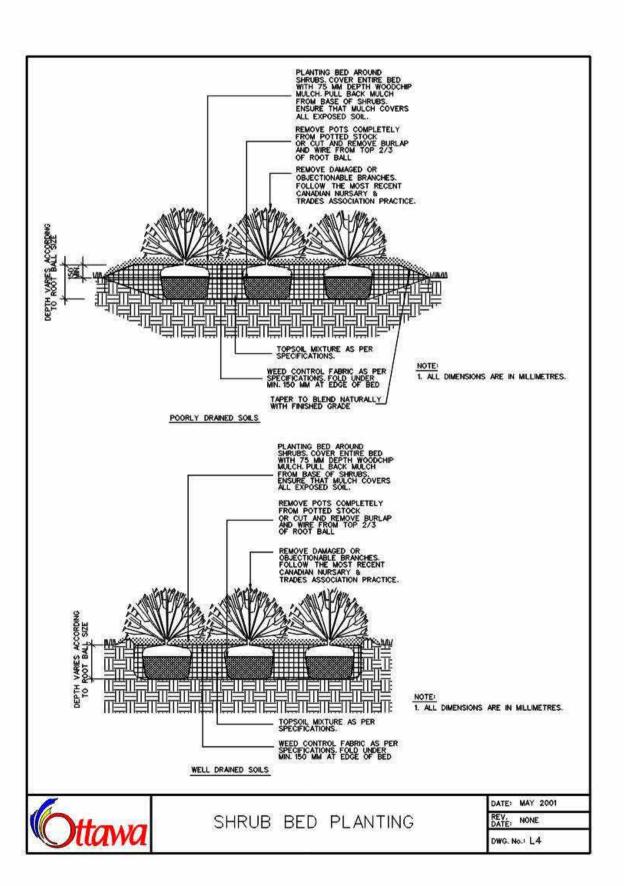

SITE DETAILS -HARDSCAPE & SOFTSCAPE DRAWN: AC/EB PLOT DATE: 11/28/2024 3:06:19 PM

ON100020 - WELLINGTON