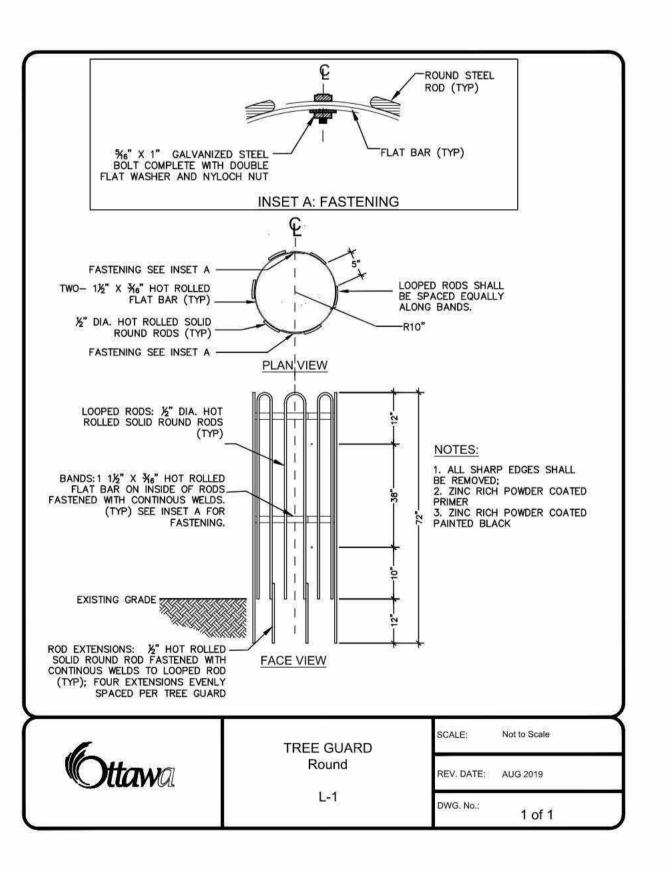

SITE DETAILS -HARDSCAPE & SOFTSCAPE DRAWN: AC/EB PLOT DATE: 11/28/2024 3:06:19 PM

ON100020 - WELLINGTON