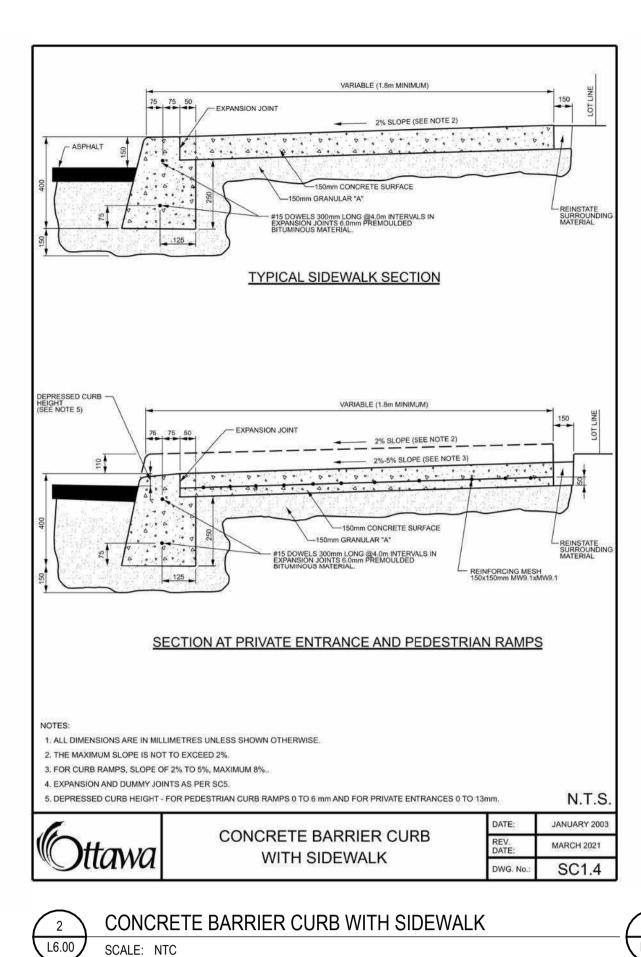

BOULEVARD

1. ALL DIMENSIONS ARE IN MILLIMETRES UNLESS SHOWN OTHERWISE.

4. MAXIMUM SLOPE VARIES, SEE PRIVATE APPROACH BYLAW.

2. CURB DETAILS SEE SC1.1, SC1.2 AND SC1.3.

CURB RETURN AT A PRIVATE OR COMMERCIAL ENTRANCE - UNCONTROLLED INTERSECTION

CURB RETURN AT A PRIVATE OR COMMERCIAL ENTRANCE WITH BOULEVARD - UNCONTROLLED INTERSECTION

























SCALE: 1:20











## DIALOG®

ISSUED FOR

2021-06-25 ISSUED FOR OPA/ZBLA 2021-11-19 RE-ISSUED FOR OPA/ZBLA 2022-06-30 ISSUED FOR SPA 4 2022-12-09 ISSUED FOR SPA 2023-04-06 ISSUED FOR SPA 2023-09-15 ISSUED FOR 33% DD 2023-12-08 ISSUED FOR 66% DD 2024-08-20 ISSUED FOR BUILDING PERMIT 9 2024-09-20 ISSUED FOR 99% TENDER 10 2024-09-27 ISSUED FOR TENDER 11 2024-11-08 RE-ISSUED FOR SPA 12 2024-11-21 ISSUED FOR FINAL SPA

13 2