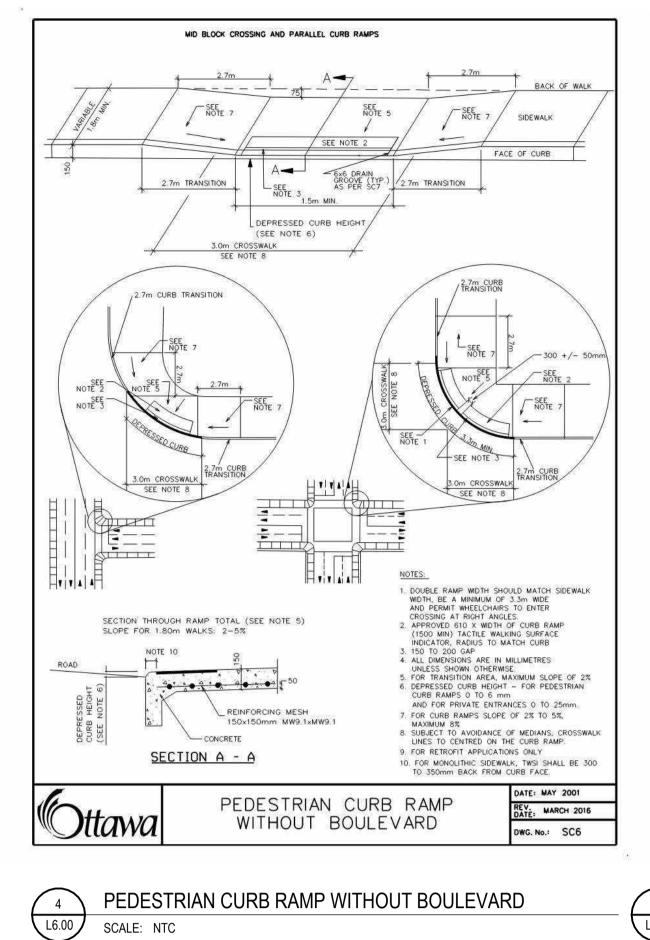

BOULEVARD

1. ALL DIMENSIONS ARE IN MILLIMETRES UNLESS SHOWN OTHERWISE.

4. MAXIMUM SLOPE VARIES, SEE PRIVATE APPROACH BYLAW.

2. CURB DETAILS SEE SC1.1, SC1.2 AND SC1.3.

CURB RETURN AT A PRIVATE OR COMMERCIAL ENTRANCE - UNCONTROLLED INTERSECTION

CURB RETURN AT A PRIVATE OR COMMERCIAL ENTRANCE WITH BOULEVARD - UNCONTROLLED INTERSECTION

























SCALE: 1:20











## DIALOG®

ISSUED FOR

2021-06-25 ISSUED FOR OPA/ZBLA 2021-11-19 RE-ISSUED FOR OPA/ZBLA 2022-06-30 ISSUED FOR SPA 4 2022-12-09 ISSUED FOR SPA 2023-04-06 ISSUED FOR SPA 2023-09-15 ISSUED FOR 33% DD 2023-12-08 ISSUED FOR 66% DD 2024-08-20 ISSUED FOR BUILDING PERMIT 9 2024-09-20 ISSUED FOR 99% TENDER 10 2024-09-27 ISSUED FOR TENDER 11 2024-11-08 RE-ISSUED FOR SPA 12 2024-11-21 ISSUED FOR FINAL SPA

13 2024-