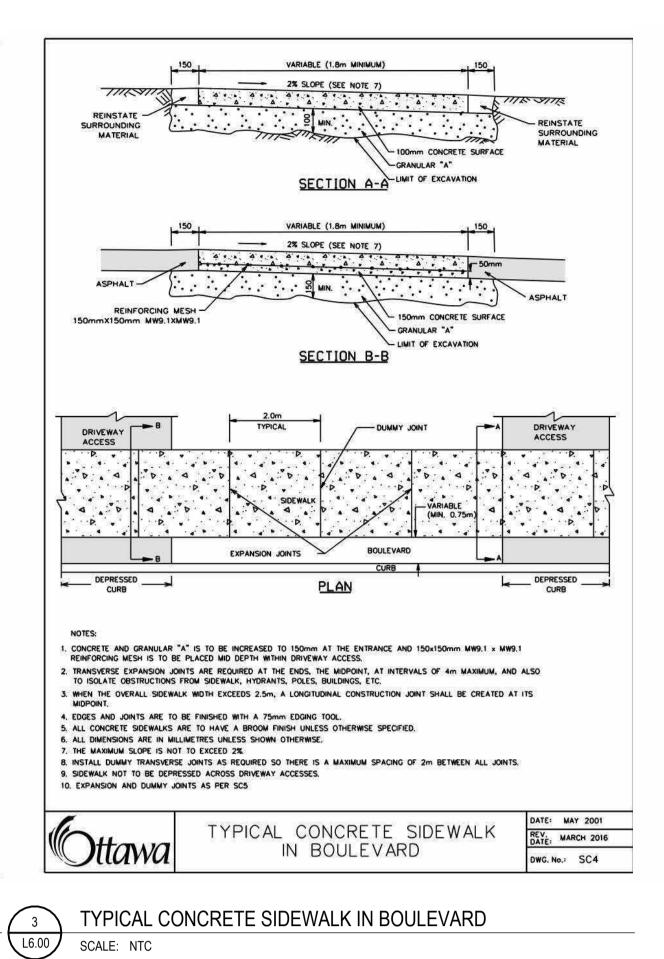

BOULEVARD

1. ALL DIMENSIONS ARE IN MILLIMETRES UNLESS SHOWN OTHERWISE.

4. MAXIMUM SLOPE VARIES, SEE PRIVATE APPROACH BYLAW.

2. CURB DETAILS SEE SC1.1, SC1.2 AND SC1.3.

CURB RETURN AT A PRIVATE OR COMMERCIAL ENTRANCE - UNCONTROLLED INTERSECTION

CURB RETURN AT A PRIVATE OR COMMERCIAL ENTRANCE WITH BOULEVARD - UNCONTROLLED INTERSECTION

























SCALE: 1:20











## DIALOG®

ISSUED FOR

2021-06-25 ISSUED FOR OPA/ZBLA 2021-11-19 RE-ISSUED FOR OPA/ZBLA 2022-06-30 ISSUED FOR SPA 4 2022-12-09 ISSUED FOR SPA 2023-04-06 ISSUED FOR SPA 2023-09-15 ISSUED FOR 33% DD 2023-12-08 ISSUED FOR 66% DD 2024-08-20 ISSUED FOR BUILDING PERMIT 9 2024-09-20 ISSUED FOR 99% TENDER 10 2024-09-27 ISSUED FOR TENDER 11 2024-11-08 RE-ISSUED FOR SPA 12 2024-11-21 ISSUED FOR FINAL SPA

13 202