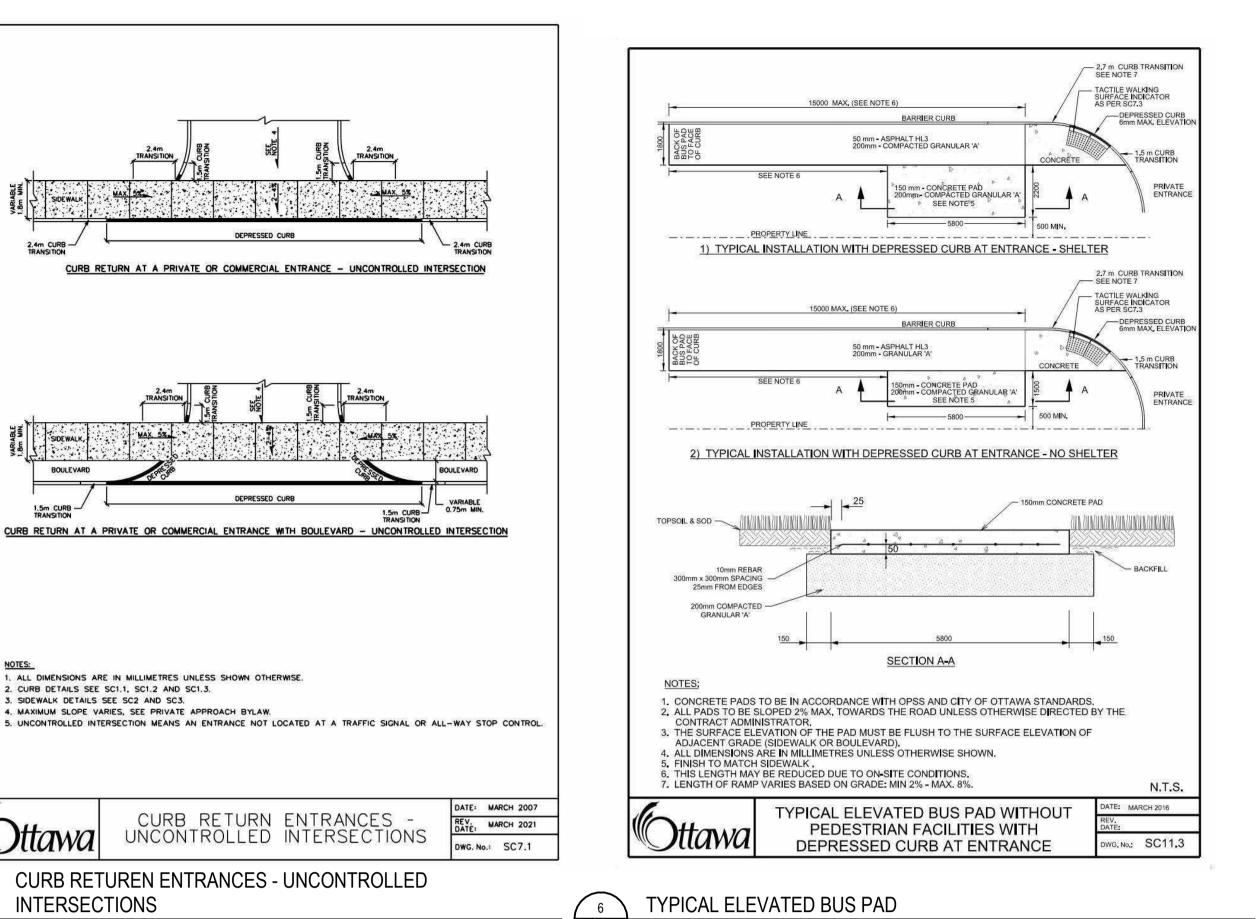

BOULEVARD

1. ALL DIMENSIONS ARE IN MILLIMETRES UNLESS SHOWN OTHERWISE.

4. MAXIMUM SLOPE VARIES, SEE PRIVATE APPROACH BYLAW.

2. CURB DETAILS SEE SC1.1, SC1.2 AND SC1.3.

CURB RETURN AT A PRIVATE OR COMMERCIAL ENTRANCE - UNCONTROLLED INTERSECTION

CURB RETURN AT A PRIVATE OR COMMERCIAL ENTRANCE WITH BOULEVARD - UNCONTROLLED INTERSECTION

SCALE: 1:20