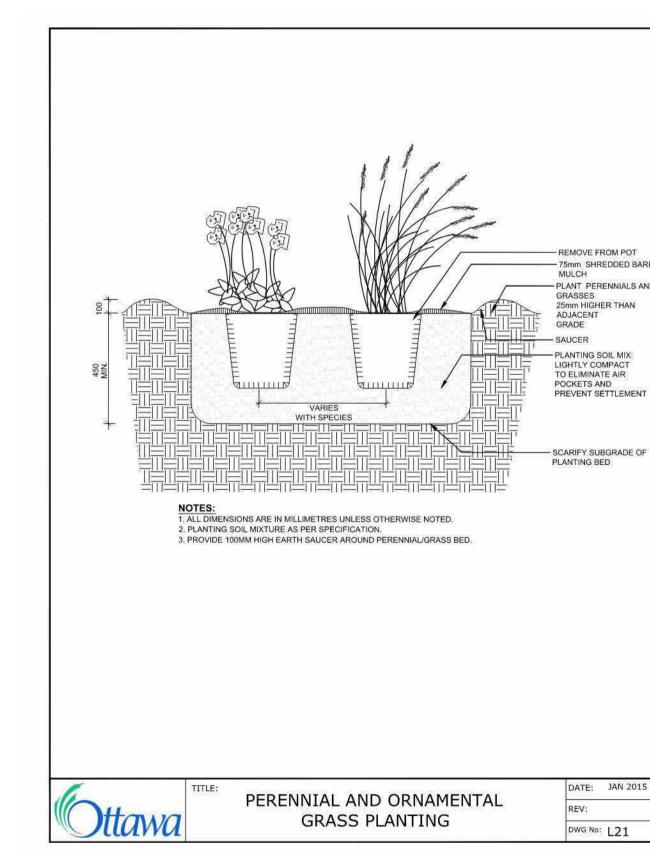

SITE DETAILS -HARDSCAPE & SOFTSCAPE DRAWN: AC/EB PLOT DATE: 11/28/2024 3:06:19 PM

ON100020 - WELLINGTON