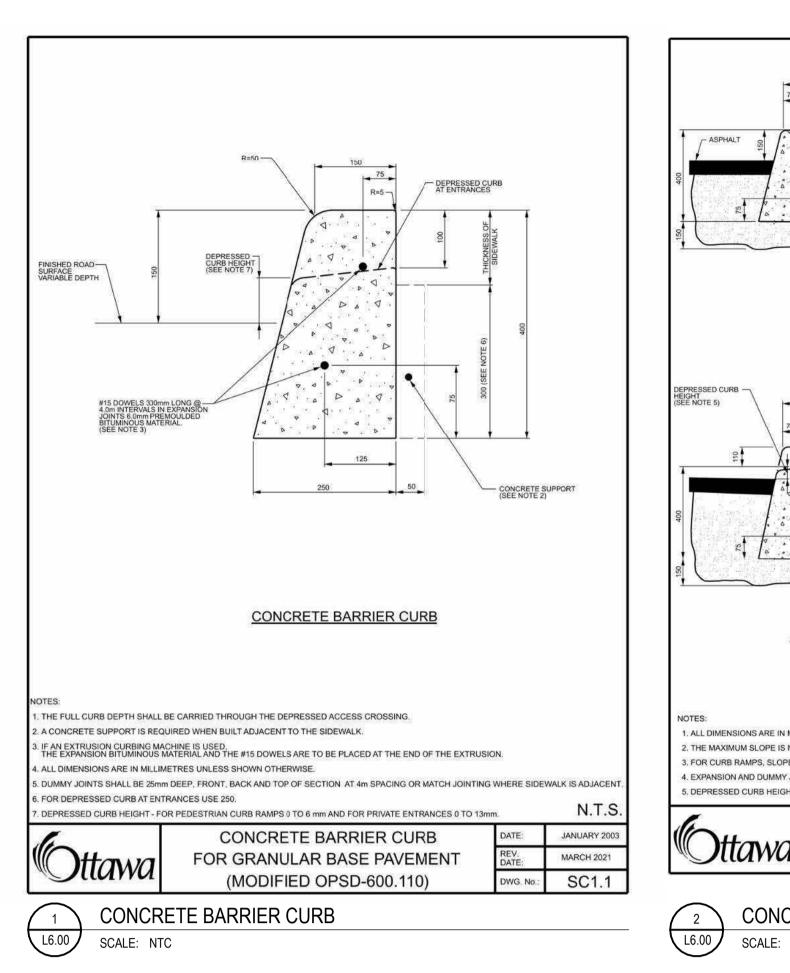

BOULEVARD

1. ALL DIMENSIONS ARE IN MILLIMETRES UNLESS SHOWN OTHERWISE.

4. MAXIMUM SLOPE VARIES, SEE PRIVATE APPROACH BYLAW.

2. CURB DETAILS SEE SC1.1, SC1.2 AND SC1.3.

CURB RETURN AT A PRIVATE OR COMMERCIAL ENTRANCE - UNCONTROLLED INTERSECTION

CURB RETURN AT A PRIVATE OR COMMERCIAL ENTRANCE WITH BOULEVARD - UNCONTROLLED INTERSECTION

























SCALE: 1:20











## DIALOG®

ISSUED FOR

2021-06-25 ISSUED FOR OPA/ZBLA 2021-11-19 RE-ISSUED FOR OPA/ZBLA 2022-06-30 ISSUED FOR SPA 4 2022-12-09 ISSUED FOR SPA 2023-04-06 ISSUED FOR SPA 2023-09-15 ISSUED FOR 33% DD 2023-12-08 ISSUED FOR 66% DD 2024-08-20 ISSUED FOR BUILDING PERMIT 9 2024-09-20 ISSUED FOR 99% TENDER 10 2024-09-27 ISSUED FOR TENDER 11 2024-11-08 RE-ISSUED FOR SPA 12 2024-11-21 ISSUED FOR FINAL SPA

13