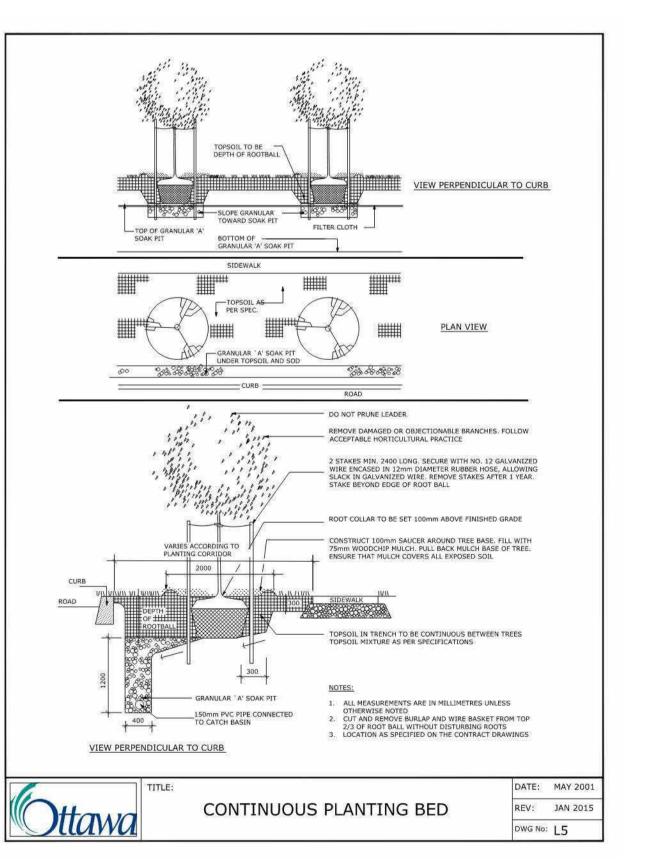

SITE DETAILS -HARDSCAPE & SOFTSCAPE DRAWN: AC/EB PLOT DATE: 11/28/2024 3:06:19 PM

ON100020 - WELLINGTON