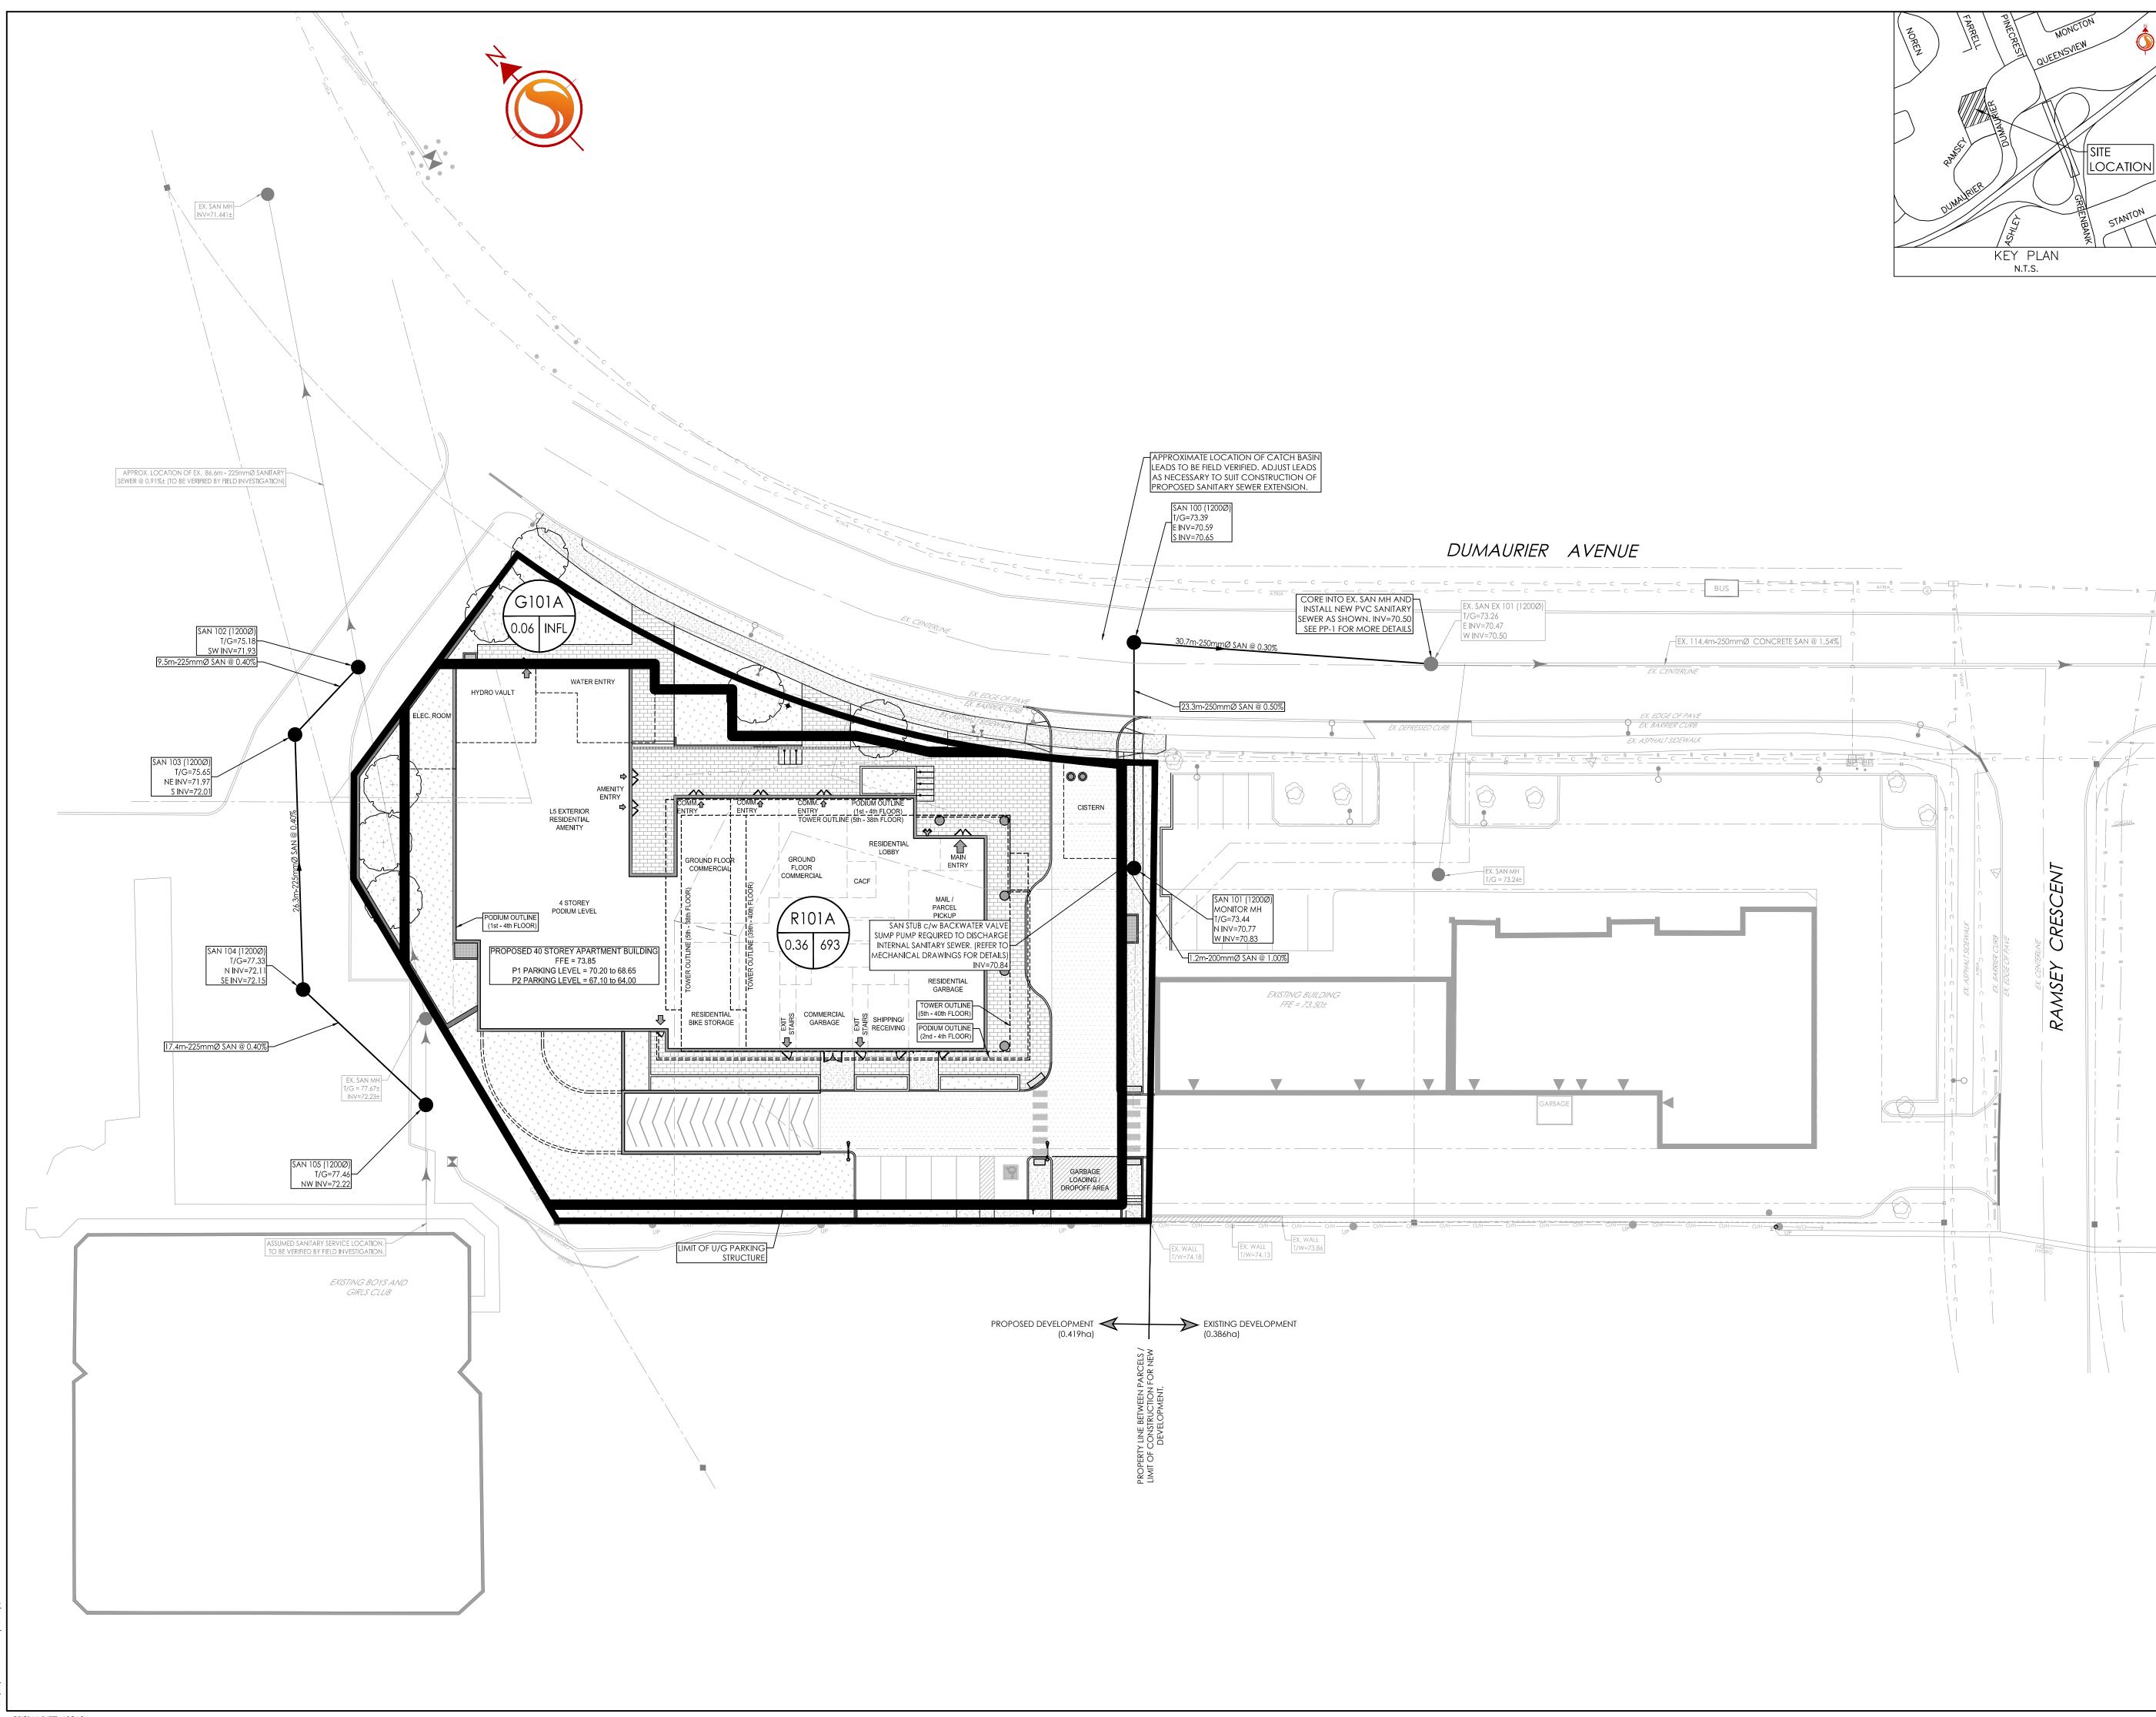

## SANITARY STATS

POPULATION COUNT 240 - 1 BEDROOM APTS @ 1.4PPU = 336 PEOPLE 161 - 2 BEDROOM APTS @ 2.1PPU = 338 PEOPLE 6 - 3 BEDROOM APTS @ 3.1PPU = 19 PEOPLE

TOTAL POPULATION = 693

TOTAL COMMERCIAL SPACE = 200.0m<sup>2</sup> (0.02ha) @ 28,000 L/ha/day

MJS MF MJS 21.01.07 Dwn. Chkd. Dsgn. YY.MM.DD

Client/Project

**BRIGIL HOMES** 

2829 DUMAURIER AVENUE 40 STOREY APARTMENT BUILDING OTTAWA, ON, CANADA

Title SANITARY DRAINAGE PLAN