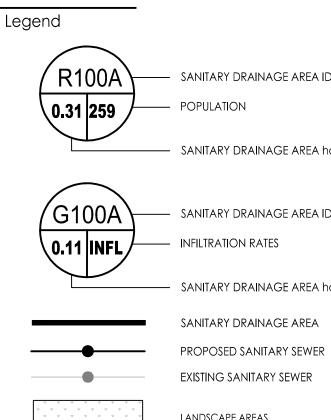

- POPULATION

— SANITARY DRAINAGE AREA ha.

— SANITARY DRAINAGE AREA ID# — INFILTRATION RATES

SANITARY DRAINAGE AREA

EXISTING SANITARY SEWER

LANDSCAPE AREAS