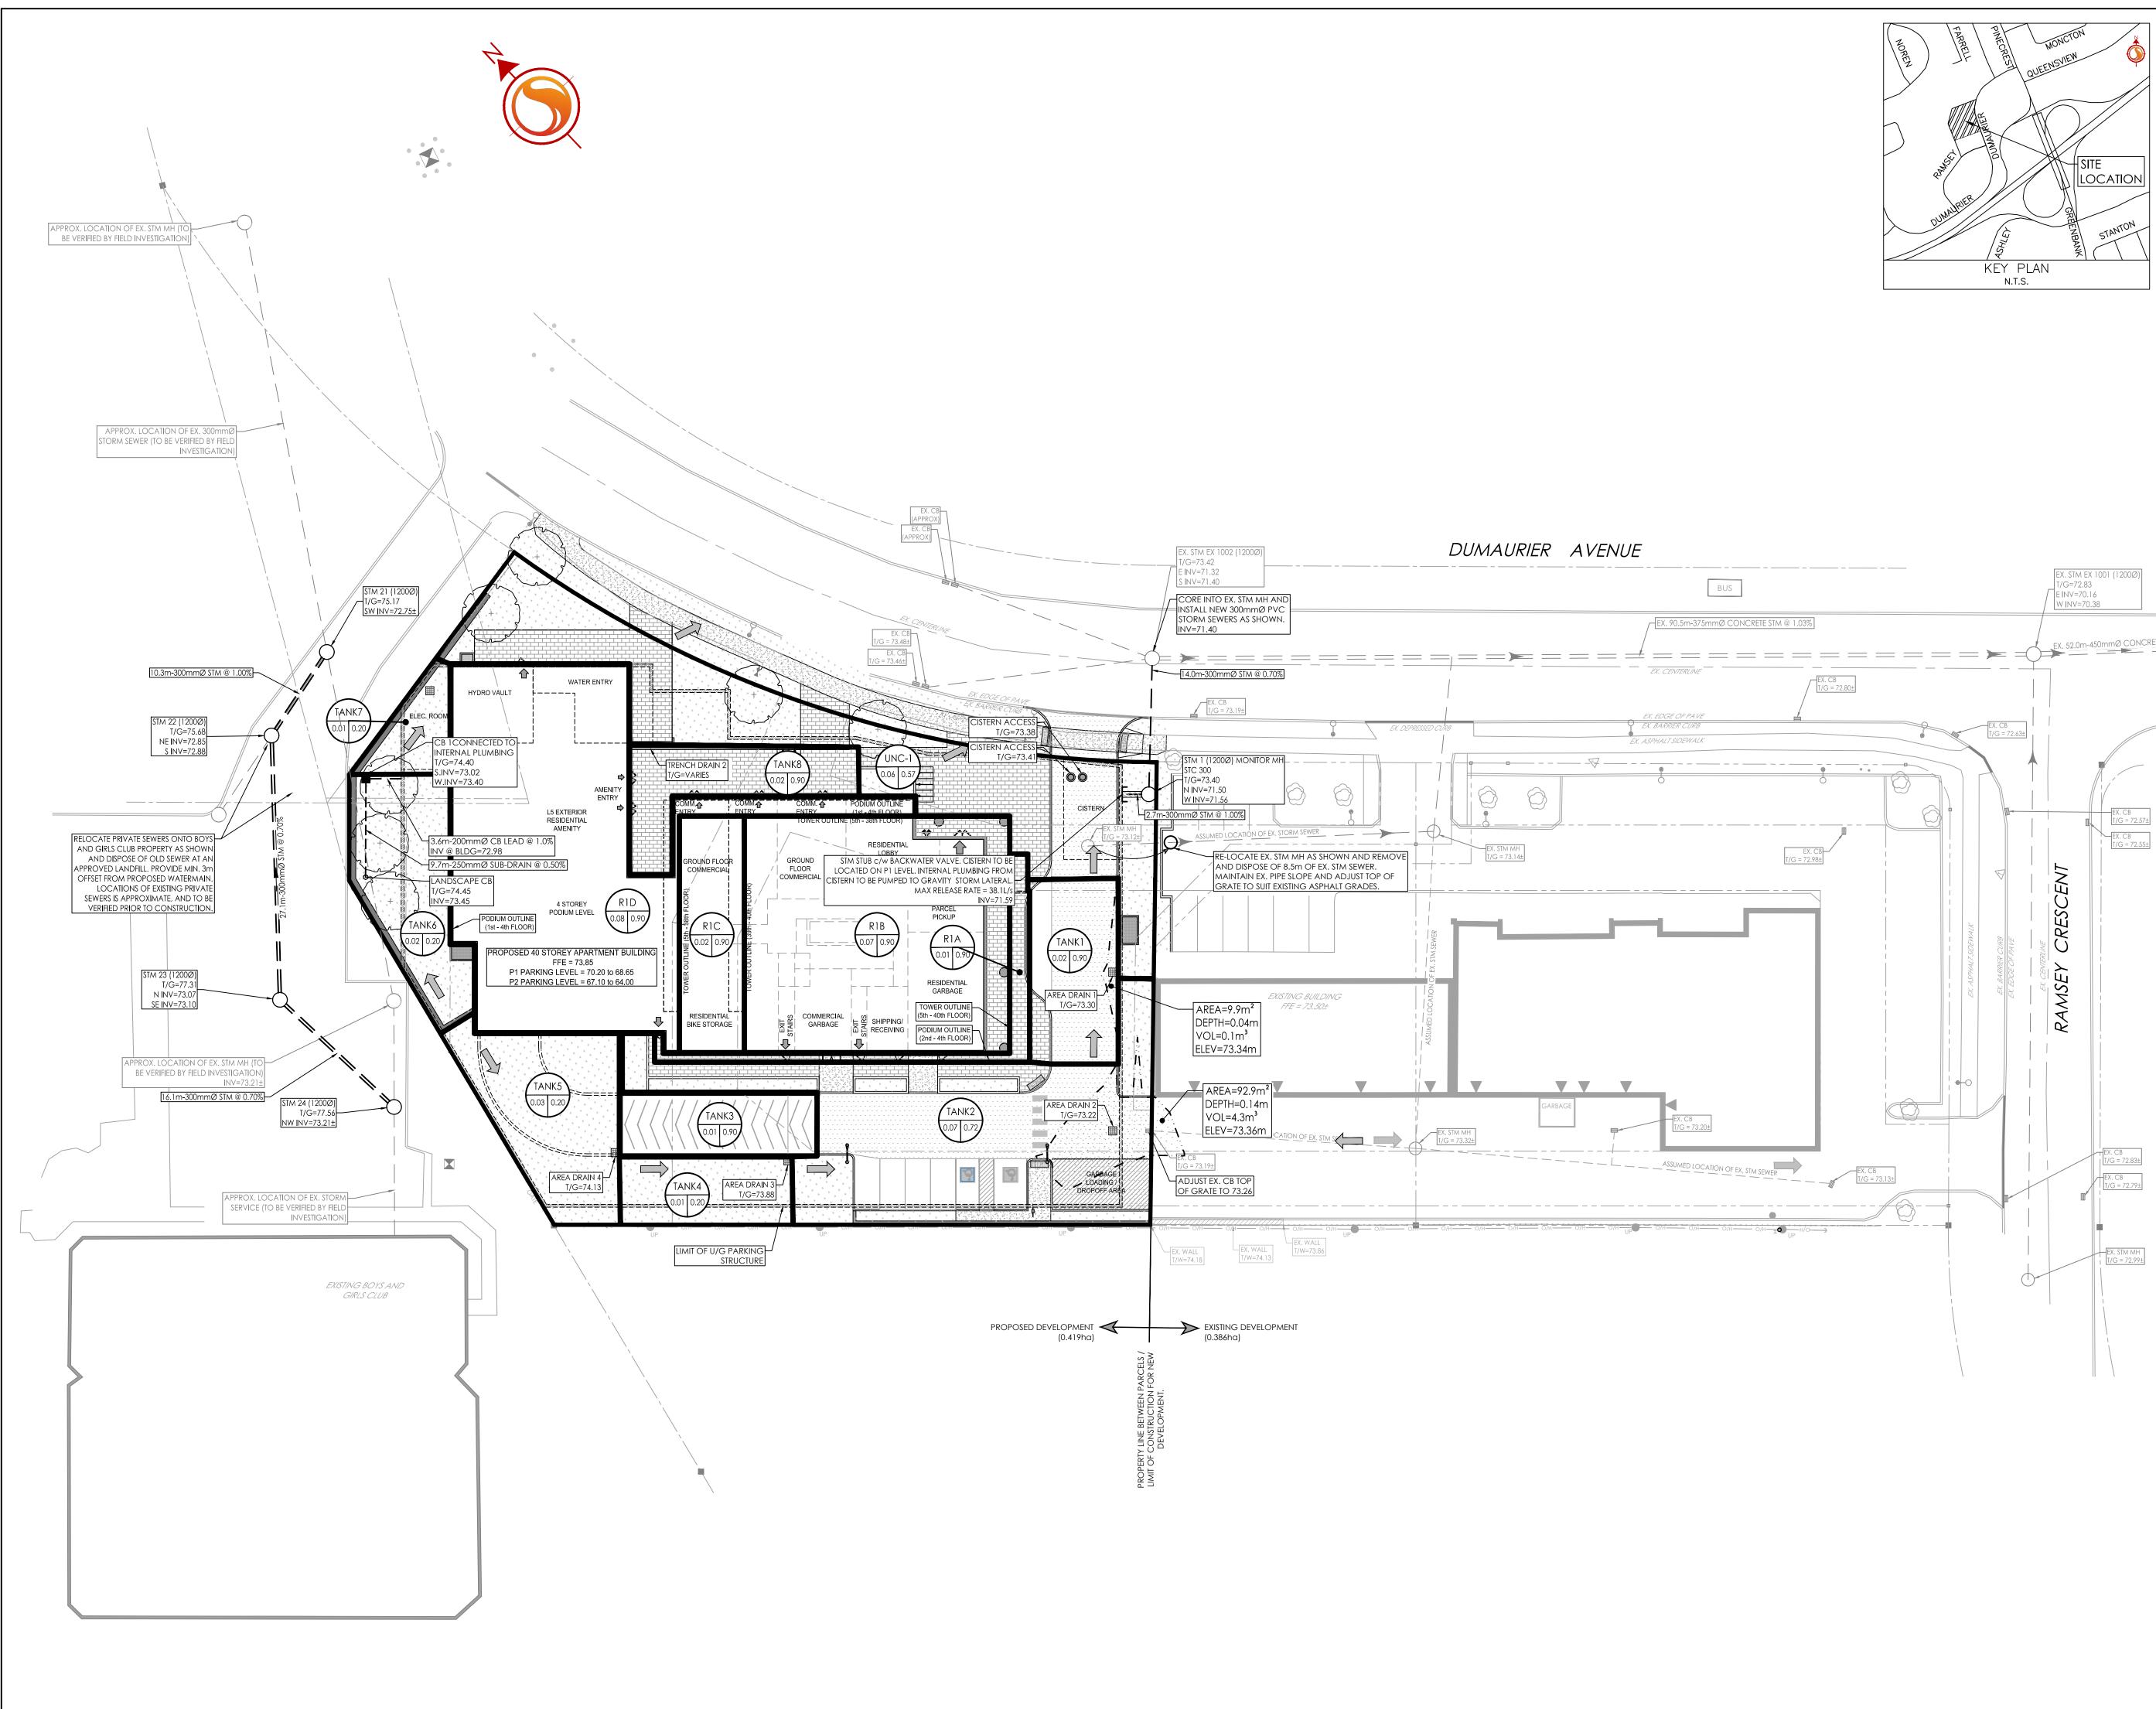

ستعارز فتشتار والاشتقار وال

 $\square$ 

 $\bigcirc$ 

Ē

— — — — —

- AREA ID

- RUNOFF COEFFICIENT

—— STORM DRAINAGE AREA ha.

STORM DRAINAGE BOUNDARY MAXIMUM STATIC PONDING LIMITS

EMERGENCY OVERLAND FLOW DIRECTION

EXISTING EMERGENCY OVERLAND FLOW DIRECTION PROPOSED STORM SEWER

PROPOSED CATCHBASIN

PROPOSED WATTS AREA DRAIN OR EQUIVALENT TO BE CONNECTED TO STORMWATER CISTERN VIA INTERNAL STORM SEWER PLUMBING. REFER TO MECHANICAL DRAWINGS for details.

EXISTING STORM SEWER EXISTING CATCHBASIN

THERMAL INSULATION ON STORM SEWER WHERE COVER IS LESS THAN 1.5m. THERMAL INSULATION ON WATERMAIN

WHERE COVER IS LESS THAN 2.4m AS PER W22. LANDSCAPE AREAS

## Notes

- INTERNAL PLUMBING AND SUMP PUMPS TO BE DESIGNED BY THE MECHANICAL
- CONSULTANT. ROOF DRAINS CONNECTED TO INTERNAL PLUMBING SYSTEM AND STORMWATER
- MANAGEMENT CISTERN. STORMWATER MANAGEMENT TO BE PROVIDED THROUGH A 120m<sup>3</sup> CISTERN
- LOCATED IN THE UNDERGROUND PARKING GARAGE.
- PUMP TO BE PROVIDED BY MECHANICAL ENGINEER TO ACHIEVE CISTERN MAX RELEASE RATE OF 38.1 L/s

| 2 REVISED AS PER CITY COMMENTS / SITE PL                              | AN                                      | <br>WAJ    | DCT       | 24.07.05             |
|-----------------------------------------------------------------------|-----------------------------------------|------------|-----------|----------------------|
| 1 REVISED AS PER CITY COMMENTS / SITE PLAN   0 ISSUED TO CITY FOR SPA |                                         | ZLM<br>SLM | MF<br>AMP | 23.03.15<br>21.02.17 |
|                                                                       |                                         |            |           |                      |
|                                                                       |                                         |            |           |                      |
| File Name: 160401596-DB                                               |                                         | MF         | S         | 21.01.07             |
| Permit-Seal                                                           | Dwn.                                    | Chkd.      | Dsgn.     | YY.MM.DD             |
|                                                                       | HIFFAULT<br>186107<br>-07-05<br>OF ONTA | HEEP ON    |           |                      |
| 2829 DUMAURIER AV<br>40 STOREY APARTME<br>ottawa, on, canada          |                                         | DING       | .,        |                      |
| Title                                                                 |                                         |            |           |                      |
| STORM DRAINAGE                                                        | PLAN                                    |            |           |                      |
|                                                                       |                                         |            |           |                      |

160401596 1:300 Drawing No. Sheet Revision SD-1 2 7 of 8 PLAN # 18503