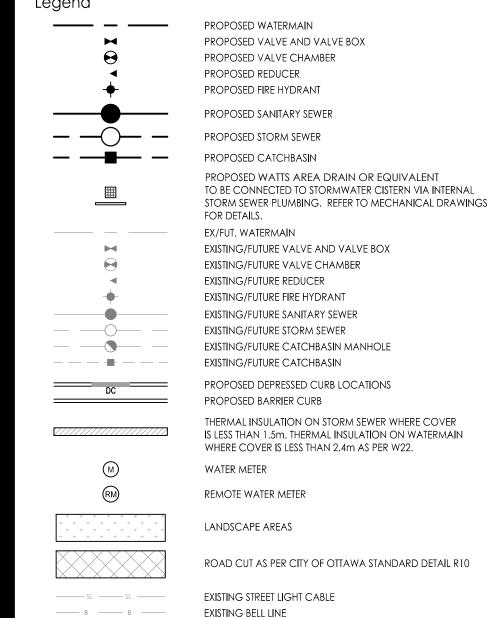

OFF SITE SANITARY, WATER AND STORM RELOCATIONS ARE SCHEMATIC AND WILL BE FINALIZED ONCE LOCATES AND TOPO PICK UP COMPLETED.

EXISTING ROGERS LINE

EXISTING GASMAIN

THERMAL INSULATION ON STORM SEWER WHERE COVER