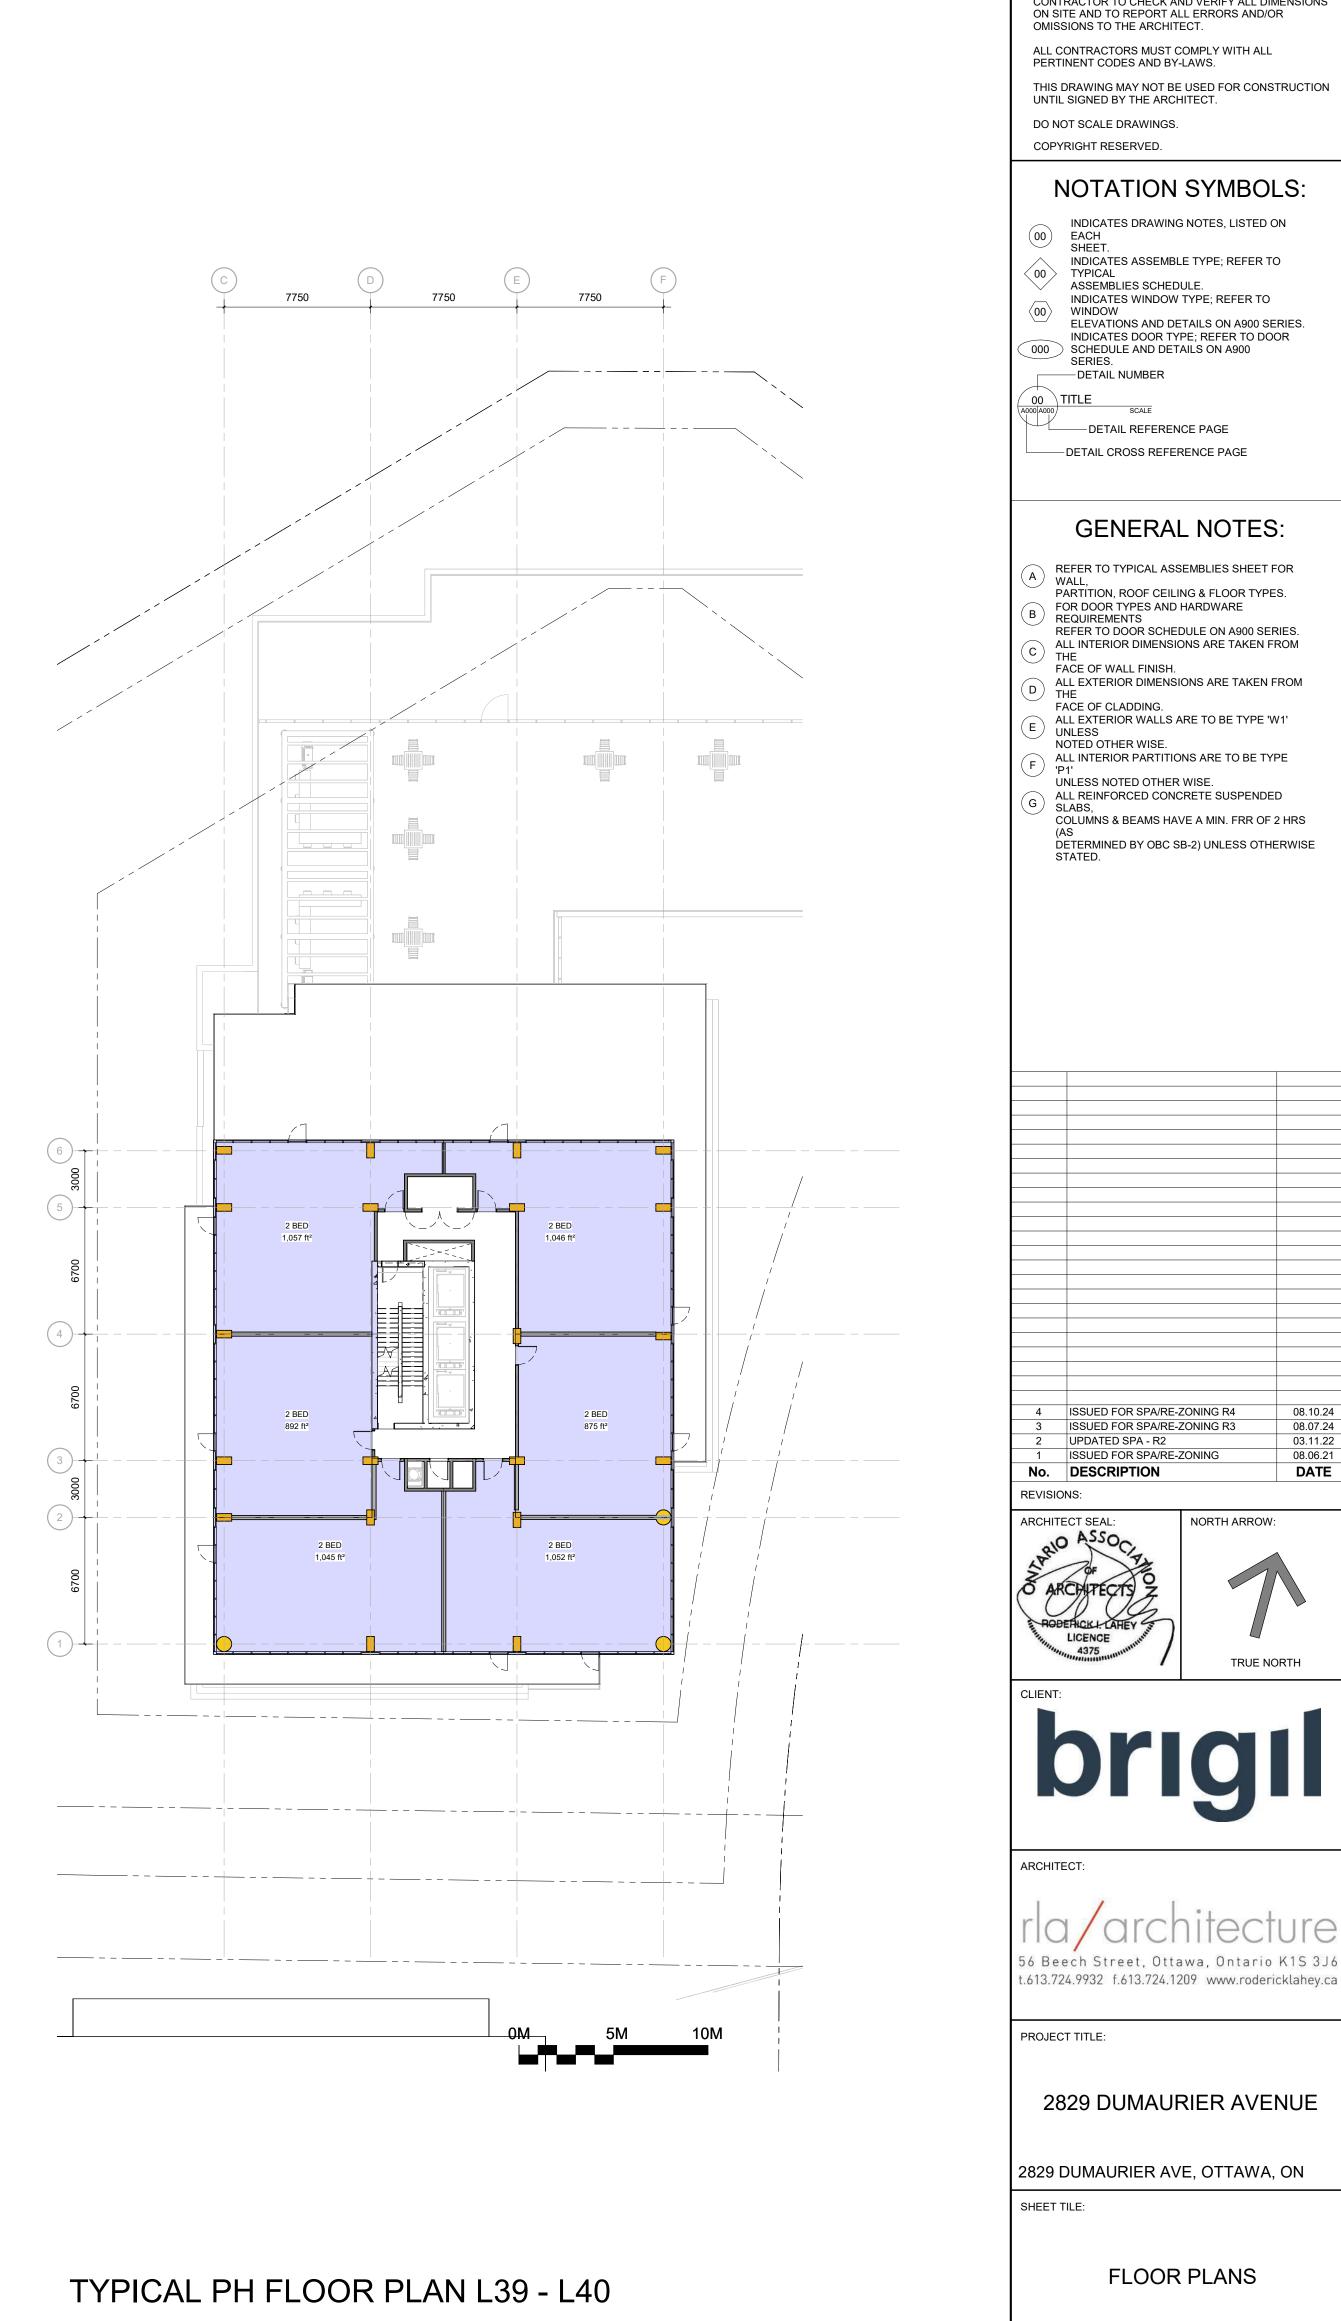

PAPER SIZE: ISO Full Bleed B1 (1000.00 X 707.00 MM) OT DATE: Monday, October 07, 2024

PLOT SCALE: 1:1

|                                                                                                                                                                                                                                                                                                                                                                                                                                                                                                                                                                                                                                                                                                                                                                                                                                                                                                                                                                                                                                                                                                                                                                                                                                                                                                                                                                                                                                                                                                                                                                                                                                                                                                                                                                                                                                                                                                                                                                                                                                                                                                                                | DRAWING NOTES:                                                                                                                               | PROJECT INFORMATION                                                                                              | IT IS THE RESPONSIBILITY OF THE APP<br>CONTRACTOR TO CHECK AND VERIFY                        |
|--------------------------------------------------------------------------------------------------------------------------------------------------------------------------------------------------------------------------------------------------------------------------------------------------------------------------------------------------------------------------------------------------------------------------------------------------------------------------------------------------------------------------------------------------------------------------------------------------------------------------------------------------------------------------------------------------------------------------------------------------------------------------------------------------------------------------------------------------------------------------------------------------------------------------------------------------------------------------------------------------------------------------------------------------------------------------------------------------------------------------------------------------------------------------------------------------------------------------------------------------------------------------------------------------------------------------------------------------------------------------------------------------------------------------------------------------------------------------------------------------------------------------------------------------------------------------------------------------------------------------------------------------------------------------------------------------------------------------------------------------------------------------------------------------------------------------------------------------------------------------------------------------------------------------------------------------------------------------------------------------------------------------------------------------------------------------------------------------------------------------------|----------------------------------------------------------------------------------------------------------------------------------------------|------------------------------------------------------------------------------------------------------------------|----------------------------------------------------------------------------------------------|
| EGAL DESCRIPTION                                                                                                                                                                                                                                                                                                                                                                                                                                                                                                                                                                                                                                                                                                                                                                                                                                                                                                                                                                                                                                                                                                                                                                                                                                                                                                                                                                                                                                                                                                                                                                                                                                                                                                                                                                                                                                                                                                                                                                                                                                                                                                               |                                                                                                                                              | ZONING                                                                                                           | ON SITE AND TO REPORT ALL ERRORS<br>OMISSIONS TO THE ARCHITECT.                              |
| ART OF LOT 20<br>ONCESSION 2 (Ottawa Front)                                                                                                                                                                                                                                                                                                                                                                                                                                                                                                                                                                                                                                                                                                                                                                                                                                                                                                                                                                                                                                                                                                                                                                                                                                                                                                                                                                                                                                                                                                                                                                                                                                                                                                                                                                                                                                                                                                                                                                                                                                                                                    | <ul> <li>(2) BUILDING / HEIGHT SETBACK LINE</li> <li>(3) OUTLINE OF TOWER</li> </ul>                                                         | Zoning By-Law 2008-250 GM [62] F (0.25)                                                                          | ALL CONTRACTORS MUST COMPLY W<br>PERTINENT CODES AND BY-LAWS.                                |
| ownship of Nepean                                                                                                                                                                                                                                                                                                                                                                                                                                                                                                                                                                                                                                                                                                                                                                                                                                                                                                                                                                                                                                                                                                                                                                                                                                                                                                                                                                                                                                                                                                                                                                                                                                                                                                                                                                                                                                                                                                                                                                                                                                                                                                              | 4 LINE OF PODIUM (L2-L4) LEVEL                                                                                                               | SITE AREA 4,195.2 sq. m.<br>(45,157) sq. ft.                                                                     | THIS DRAWING MAY NOT BE USED FOI<br>UNTIL SIGNED BY THE ARCHITECT.<br>DO NOT SCALE DRAWINGS. |
|                                                                                                                                                                                                                                                                                                                                                                                                                                                                                                                                                                                                                                                                                                                                                                                                                                                                                                                                                                                                                                                                                                                                                                                                                                                                                                                                                                                                                                                                                                                                                                                                                                                                                                                                                                                                                                                                                                                                                                                                                                                                                                                                | <ul> <li>5 LINE OF PARKING GARAGE BELOW</li> <li>6 RAMP TO U/G GARAGE (BELOW GRADE)</li> </ul>                                               | BUILDING HEIGHT 18.0 m                                                                                           | COPYRIGHT RESERVED.                                                                          |
| ART OF DUMAURIER AVENUE<br>s Closed by By-Law 372-78 Inst. NS41961)                                                                                                                                                                                                                                                                                                                                                                                                                                                                                                                                                                                                                                                                                                                                                                                                                                                                                                                                                                                                                                                                                                                                                                                                                                                                                                                                                                                                                                                                                                                                                                                                                                                                                                                                                                                                                                                                                                                                                                                                                                                            | 7 EXISTING FIRE HYDRANT                                                                                                                      | FRONT YARD SETBACK3.0 mINTERIOR YARD SETBACK0.0 m                                                                | NOTATION SYM                                                                                 |
| ND PART OF THE 1' RESERVE<br>EGISTERED PLAN 479600                                                                                                                                                                                                                                                                                                                                                                                                                                                                                                                                                                                                                                                                                                                                                                                                                                                                                                                                                                                                                                                                                                                                                                                                                                                                                                                                                                                                                                                                                                                                                                                                                                                                                                                                                                                                                                                                                                                                                                                                                                                                             | 8 EXISTING COMMERCIAL BUILDING     2.0m WIDE CONCRETE SIDEWALK C/W DEPRESSED                                                                 | REAR YARD SETBACK         7.5 m           AMENITY SPACE (6.0 m² PER UNIT)         2,532.0 m²                     | (00) INDICATES DRAWING NOTES, L                                                              |
| TY OF OTTAWA<br>EGIONAL MUNICIPALITY OF                                                                                                                                                                                                                                                                                                                                                                                                                                                                                                                                                                                                                                                                                                                                                                                                                                                                                                                                                                                                                                                                                                                                                                                                                                                                                                                                                                                                                                                                                                                                                                                                                                                                                                                                                                                                                                                                                                                                                                                                                                                                                        | CURBS AT DRIVEWAY ENTRANCE                                                                                                                   |                                                                                                                  | INDICATES ASSEMBLIE TYPE; F                                                                  |
| TTAWA-CARLETON                                                                                                                                                                                                                                                                                                                                                                                                                                                                                                                                                                                                                                                                                                                                                                                                                                                                                                                                                                                                                                                                                                                                                                                                                                                                                                                                                                                                                                                                                                                                                                                                                                                                                                                                                                                                                                                                                                                                                                                                                                                                                                                 | <ul> <li>(10) BICYCLE RACKS, SEE LANDSCAPE PLAN FOR TYPE</li> <li>(11) EXISTING 1.5m WIDE ASPHALT CITY SIDEWALK</li> </ul>                   |                                                                                                                  | ASSEMBLIES SCHEDUAL.                                                                         |
| epared by Annis, O'Sullivan, Vollebekk Ltd.                                                                                                                                                                                                                                                                                                                                                                                                                                                                                                                                                                                                                                                                                                                                                                                                                                                                                                                                                                                                                                                                                                                                                                                                                                                                                                                                                                                                                                                                                                                                                                                                                                                                                                                                                                                                                                                                                                                                                                                                                                                                                    | (12) SIAMESE CONNECTION                                                                                                                      | PROJECT STATISTICS                                                                                               |                                                                                              |
| ROJECT DEVELOPER                                                                                                                                                                                                                                                                                                                                                                                                                                                                                                                                                                                                                                                                                                                                                                                                                                                                                                                                                                                                                                                                                                                                                                                                                                                                                                                                                                                                                                                                                                                                                                                                                                                                                                                                                                                                                                                                                                                                                                                                                                                                                                               | <ul> <li>(13) REAR YARD LANDSCAPE SETBACK</li> <li>(14) LINE OF U/G HYDRO VAULT</li> </ul>                                                   | BUILDING HEIGHT126.0 mBUILDING HEIGHT - STOREY'S40                                                               | 000 INDICATES DOOR TYPE, REFER                                                               |
| RIGIL Construction                                                                                                                                                                                                                                                                                                                                                                                                                                                                                                                                                                                                                                                                                                                                                                                                                                                                                                                                                                                                                                                                                                                                                                                                                                                                                                                                                                                                                                                                                                                                                                                                                                                                                                                                                                                                                                                                                                                                                                                                                                                                                                             | 15 2.6 X 5.2m STANDARD PARKING SPACES                                                                                                        | AVERAGE MEAN GRADE(GEO. ELEV.)74.20FRONT YARD SETBACK5.9 m                                                       |                                                                                              |
| 8, Lois street<br>atineau, Qc, J8Y 3R7                                                                                                                                                                                                                                                                                                                                                                                                                                                                                                                                                                                                                                                                                                                                                                                                                                                                                                                                                                                                                                                                                                                                                                                                                                                                                                                                                                                                                                                                                                                                                                                                                                                                                                                                                                                                                                                                                                                                                                                                                                                                                         | (16) AREA OF TEMPORARY SNOW STORAGE                                                                                                          | INTERIOR YARD SETBACK 0.0 m                                                                                      | DETAIL REFERENCE PAGE                                                                        |
| el: (819) 243-7392<br>ax: (819) 243-5126                                                                                                                                                                                                                                                                                                                                                                                                                                                                                                                                                                                                                                                                                                                                                                                                                                                                                                                                                                                                                                                                                                                                                                                                                                                                                                                                                                                                                                                                                                                                                                                                                                                                                                                                                                                                                                                                                                                                                                                                                                                                                       | 17 STANDARDS C/W DEPRESSED CURB @ DRIVEWAY                                                                                                   | REAR YARD SETBACK 15.7 m                                                                                         |                                                                                              |
| -Mail: brigil@brigil.com                                                                                                                                                                                                                                                                                                                                                                                                                                                                                                                                                                                                                                                                                                                                                                                                                                                                                                                                                                                                                                                                                                                                                                                                                                                                                                                                                                                                                                                                                                                                                                                                                                                                                                                                                                                                                                                                                                                                                                                                                                                                                                       | (18) SOFT LANDSCAPING<br>(19) HARD LANDSCAPING - PAVERS                                                                                      | GROSS BUILDING - AREAS<br>(PER CITY OF OTTAWA ZONING AREA DEFINITION)                                            |                                                                                              |
|                                                                                                                                                                                                                                                                                                                                                                                                                                                                                                                                                                                                                                                                                                                                                                                                                                                                                                                                                                                                                                                                                                                                                                                                                                                                                                                                                                                                                                                                                                                                                                                                                                                                                                                                                                                                                                                                                                                                                                                                                                                                                                                                | <ul> <li>EXISTING CITY BOULEVARD TO BE REINSTATED UPON</li> <li>COMPLETION OF SITE WORK</li> </ul>                                           | PARKING LEVEL 0.0 sq. m.<br>000 sq. ft.                                                                          |                                                                                              |
| URVEYOR<br>nnis O'Sullivan Vollebekk Ltd.                                                                                                                                                                                                                                                                                                                                                                                                                                                                                                                                                                                                                                                                                                                                                                                                                                                                                                                                                                                                                                                                                                                                                                                                                                                                                                                                                                                                                                                                                                                                                                                                                                                                                                                                                                                                                                                                                                                                                                                                                                                                                      | (21) CONCRETE RETAINING WALL C/W STONE FACE.<br>PROVIDE GUARD IF GRADE CHANGE EXCEEDS 600mm -                                                | GROUND FLOOR 1335.0 sq. m.<br>14,370 sq. ft.                                                                     |                                                                                              |
| ntario Land Surveyors                                                                                                                                                                                                                                                                                                                                                                                                                                                                                                                                                                                                                                                                                                                                                                                                                                                                                                                                                                                                                                                                                                                                                                                                                                                                                                                                                                                                                                                                                                                                                                                                                                                                                                                                                                                                                                                                                                                                                                                                                                                                                                          | SEE SECTION DETAIL A-AA                                                                                                                      | 2nd to 4th FLOOR         3 x 1,455.2 sq. m.<br>3 x 15,665 sq. ft.         4,365.6 sq. m.<br>46,995 sq. ft.       |                                                                                              |
| 4 Concourse Gate, Suite 500,<br>epean, Ontario K2E 7S6                                                                                                                                                                                                                                                                                                                                                                                                                                                                                                                                                                                                                                                                                                                                                                                                                                                                                                                                                                                                                                                                                                                                                                                                                                                                                                                                                                                                                                                                                                                                                                                                                                                                                                                                                                                                                                                                                                                                                                                                                                                                         | <ul> <li>(22) EXISTING TREE TO BE REMOVED - SEE LANDSCAPE</li> <li>(23) LINE OF U/G CISTERN; SEE CIVIL AND MECHANICAL FOR DETAILS</li> </ul> | 33 x 710 7 sq m 23 453 1 sq m                                                                                    |                                                                                              |
| el: (613) 727-0850<br>ax: (613) 727-1079                                                                                                                                                                                                                                                                                                                                                                                                                                                                                                                                                                                                                                                                                                                                                                                                                                                                                                                                                                                                                                                                                                                                                                                                                                                                                                                                                                                                                                                                                                                                                                                                                                                                                                                                                                                                                                                                                                                                                                                                                                                                                       | LIGHT STANDARD - SEE ELECTRICAL LIGHTING                                                                                                     | 6th - 38th FLOOR 33 x 7,650 sq. ft. 252,450 sq. ft.                                                              |                                                                                              |
| -Mail: EdH@aovItd.com                                                                                                                                                                                                                                                                                                                                                                                                                                                                                                                                                                                                                                                                                                                                                                                                                                                                                                                                                                                                                                                                                                                                                                                                                                                                                                                                                                                                                                                                                                                                                                                                                                                                                                                                                                                                                                                                                                                                                                                                                                                                                                          | <ul> <li>(24) CERTIFICATE</li> <li>(25) CATCH BASIN / TRENCH DRAIN - SEE CIVIL &amp; MECH.</li> </ul>                                        | 38th - 40th FLOOR         2 x 5,753 sq. ft.         11,505 sq. ft.           MECHANICAL LEVEL         0.0 sq. m. |                                                                                              |
| RBAN PLANNER                                                                                                                                                                                                                                                                                                                                                                                                                                                                                                                                                                                                                                                                                                                                                                                                                                                                                                                                                                                                                                                                                                                                                                                                                                                                                                                                                                                                                                                                                                                                                                                                                                                                                                                                                                                                                                                                                                                                                                                                                                                                                                                   | (26) NEW CURB TO TIE INTO EXISTING - SEE CIVIL                                                                                               | 30.933.3 sq. m                                                                                                   |                                                                                              |
| oTenn Consultants Inc.                                                                                                                                                                                                                                                                                                                                                                                                                                                                                                                                                                                                                                                                                                                                                                                                                                                                                                                                                                                                                                                                                                                                                                                                                                                                                                                                                                                                                                                                                                                                                                                                                                                                                                                                                                                                                                                                                                                                                                                                                                                                                                         | <ul> <li>(27) 1670mm W. CONCRETE B/F RAMP - SEE GRADING PLANS</li> <li>RAISED COMMERCIAL TERRACE - SEE GRADING AND</li> </ul>                | TOTAL AREA 332,970 sq. ft.                                                                                       |                                                                                              |
| 96 Cooper Street, Suite 300<br>Dttawa, ON Canada, K2P 2H7                                                                                                                                                                                                                                                                                                                                                                                                                                                                                                                                                                                                                                                                                                                                                                                                                                                                                                                                                                                                                                                                                                                                                                                                                                                                                                                                                                                                                                                                                                                                                                                                                                                                                                                                                                                                                                                                                                                                                                                                                                                                      | (28) LANDSCAPE PLANS                                                                                                                         | UNIT STATISTICS                                                                                                  |                                                                                              |
| el.:(613) 730-5709 ex. 287<br>Fax: (613) 730-1136                                                                                                                                                                                                                                                                                                                                                                                                                                                                                                                                                                                                                                                                                                                                                                                                                                                                                                                                                                                                                                                                                                                                                                                                                                                                                                                                                                                                                                                                                                                                                                                                                                                                                                                                                                                                                                                                                                                                                                                                                                                                              | PAINTED LINES                                                                                                                                | ONE BEDROOM UNIT 240<br>TWO BEDROOM UNIT 161                                                                     |                                                                                              |
| -Mail: church@fotenn.com                                                                                                                                                                                                                                                                                                                                                                                                                                                                                                                                                                                                                                                                                                                                                                                                                                                                                                                                                                                                                                                                                                                                                                                                                                                                                                                                                                                                                                                                                                                                                                                                                                                                                                                                                                                                                                                                                                                                                                                                                                                                                                       | EXISTING STM TO BE REMOVED/RELOCATED - SEE<br>30 CIVIL                                                                                       | THREE BEDROOM UNIT 6                                                                                             |                                                                                              |
|                                                                                                                                                                                                                                                                                                                                                                                                                                                                                                                                                                                                                                                                                                                                                                                                                                                                                                                                                                                                                                                                                                                                                                                                                                                                                                                                                                                                                                                                                                                                                                                                                                                                                                                                                                                                                                                                                                                                                                                                                                                                                                                                | SEE CIVIL DRAWINGS FOR ALL SERVICING WORK<br>(31) BEYOND PROPERTY LINE OF PROPOSED APPLICATION                                               | TOTAL 407<br>COMMERCIAL                                                                                          |                                                                                              |
| tantec Engineering Ltd.                                                                                                                                                                                                                                                                                                                                                                                                                                                                                                                                                                                                                                                                                                                                                                                                                                                                                                                                                                                                                                                                                                                                                                                                                                                                                                                                                                                                                                                                                                                                                                                                                                                                                                                                                                                                                                                                                                                                                                                                                                                                                                        | <ul> <li>(32) RETAINING EXISTING STREET TREE - SEE LANDSCAPE</li> <li>(33) GAS PRESSURE RELEASE STATION</li> </ul>                           | COMMERCIAL200.0 sq. m.TOTAL NFA, COMMERCIAL2,150 sq. ft.(PER CITY OF OTTAWA DEFINITION)2,150 sq. ft.             |                                                                                              |
| 331 Clyde Avenue, Suite 400,<br>ttawa, ON K2C 3G4                                                                                                                                                                                                                                                                                                                                                                                                                                                                                                                                                                                                                                                                                                                                                                                                                                                                                                                                                                                                                                                                                                                                                                                                                                                                                                                                                                                                                                                                                                                                                                                                                                                                                                                                                                                                                                                                                                                                                                                                                                                                              | (34) EXISTING HYDRO POLE TO BE REMOVED                                                                                                       |                                                                                                                  |                                                                                              |
| el: (613) 724-4337<br>-Mail: kris.kilborn@stantec.com                                                                                                                                                                                                                                                                                                                                                                                                                                                                                                                                                                                                                                                                                                                                                                                                                                                                                                                                                                                                                                                                                                                                                                                                                                                                                                                                                                                                                                                                                                                                                                                                                                                                                                                                                                                                                                                                                                                                                                                                                                                                          | (35) EXHAUST/INTAKE FOR PARKING GARAGE, FLUSH TO<br>GRADE                                                                                    | CAR PARKING<br>REQUIRED by ZONING BY-LAW                                                                         |                                                                                              |
|                                                                                                                                                                                                                                                                                                                                                                                                                                                                                                                                                                                                                                                                                                                                                                                                                                                                                                                                                                                                                                                                                                                                                                                                                                                                                                                                                                                                                                                                                                                                                                                                                                                                                                                                                                                                                                                                                                                                                                                                                                                                                                                                | (36) EXISTING ASPHALT PARKING LOT & ENTRANCE                                                                                                 | RESIDENCE - 0.5 PER DWELLING UNIT<br>(AFTER 12 UNITS) 198                                                        |                                                                                              |
| ANDSCAPE ARCHITECT                                                                                                                                                                                                                                                                                                                                                                                                                                                                                                                                                                                                                                                                                                                                                                                                                                                                                                                                                                                                                                                                                                                                                                                                                                                                                                                                                                                                                                                                                                                                                                                                                                                                                                                                                                                                                                                                                                                                                                                                                                                                                                             | 37) B/F PARKING AS PER CITY STANDARD. ONE TYPE 'A' & ONE TYPE 'B' SPACE                                                                      | VISITOR - 0.1 PER DWELLING UNIT 30<br>(NO MORE THAN 30                                                           |                                                                                              |
| evstek Consulting                                                                                                                                                                                                                                                                                                                                                                                                                                                                                                                                                                                                                                                                                                                                                                                                                                                                                                                                                                                                                                                                                                                                                                                                                                                                                                                                                                                                                                                                                                                                                                                                                                                                                                                                                                                                                                                                                                                                                                                                                                                                                                              | <ul> <li>PRIVATE ENTRANCE CROSSING AS PER CITY OF</li> <li>OTTAWA STANDARDS SC-7.1</li> </ul>                                                | SPACES REQ'D)COMMERCIAL- 5.0 MAX.PER 100 m² GFA15                                                                |                                                                                              |
| 371 Hugh Crescent<br>ttawa, (Osgoode) ON K0A 2W0                                                                                                                                                                                                                                                                                                                                                                                                                                                                                                                                                                                                                                                                                                                                                                                                                                                                                                                                                                                                                                                                                                                                                                                                                                                                                                                                                                                                                                                                                                                                                                                                                                                                                                                                                                                                                                                                                                                                                                                                                                                                               | (39) HEATED CONCRETE RAMP DOWN TO GARAGE ENTRY.<br>PROVIDE GUARD WHEN ADJACENT GRADE TO RAMP<br>EXCEEDS 600mm                                | (PENDING UNIT USE)<br>TOTAL 243                                                                                  |                                                                                              |
| el: (613) 826-0518<br>-Mail: rlevstek@larocquelevstek.com                                                                                                                                                                                                                                                                                                                                                                                                                                                                                                                                                                                                                                                                                                                                                                                                                                                                                                                                                                                                                                                                                                                                                                                                                                                                                                                                                                                                                                                                                                                                                                                                                                                                                                                                                                                                                                                                                                                                                                                                                                                                      | (40) PAINTED LINES TO INDICATE PEDESTRIAN CROSSING                                                                                           | PROVIDED                                                                                                         |                                                                                              |
|                                                                                                                                                                                                                                                                                                                                                                                                                                                                                                                                                                                                                                                                                                                                                                                                                                                                                                                                                                                                                                                                                                                                                                                                                                                                                                                                                                                                                                                                                                                                                                                                                                                                                                                                                                                                                                                                                                                                                                                                                                                                                                                                | <ul> <li>(41) RAISED PLANTER - SEE LANDSCAPE</li> <li>(42) LINE OF WATER ENTRY ROOM BELOW</li> </ul>                                         | RESIDENCE (BELOW GRADE) (0.42/ UNIT) 174<br>VISITOR & COMMERCIAL (BLENDED)                                       |                                                                                              |
|                                                                                                                                                                                                                                                                                                                                                                                                                                                                                                                                                                                                                                                                                                                                                                                                                                                                                                                                                                                                                                                                                                                                                                                                                                                                                                                                                                                                                                                                                                                                                                                                                                                                                                                                                                                                                                                                                                                                                                                                                                                                                                                                | (42) RETAINING WALL - SEE LANDSCAPE AND CIVIL                                                                                                | ABOVE GRADE: 06<br>BELOW GRADE: 24                                                                               |                                                                                              |
|                                                                                                                                                                                                                                                                                                                                                                                                                                                                                                                                                                                                                                                                                                                                                                                                                                                                                                                                                                                                                                                                                                                                                                                                                                                                                                                                                                                                                                                                                                                                                                                                                                                                                                                                                                                                                                                                                                                                                                                                                                                                                                                                | <ul> <li>(44) CISTERN ACCESS COVERS - SEE CIVIL</li> <li>(45) L5 PERGOLA STRUCTURE ABOVE - SEE LANDSCAPE</li> </ul>                          | TOTAL:         30           TOTAL         204                                                                    |                                                                                              |
|                                                                                                                                                                                                                                                                                                                                                                                                                                                                                                                                                                                                                                                                                                                                                                                                                                                                                                                                                                                                                                                                                                                                                                                                                                                                                                                                                                                                                                                                                                                                                                                                                                                                                                                                                                                                                                                                                                                                                                                                                                                                                                                                | <ul> <li>(45) L5 PERGOLA STRUCTURE ABOVE - SEE LANDSCAPE</li> <li>(46) LINE OF ELECTRICAL ROOM BELOW</li> </ul>                              | MAXIMUM PARKING RATE FOR RESIDENTIAL LISE                                                                        |                                                                                              |
|                                                                                                                                                                                                                                                                                                                                                                                                                                                                                                                                                                                                                                                                                                                                                                                                                                                                                                                                                                                                                                                                                                                                                                                                                                                                                                                                                                                                                                                                                                                                                                                                                                                                                                                                                                                                                                                                                                                                                                                                                                                                                                                                | (47) 5th LEVEL EXTERIOR AMENITY TERRACE WITH 1.8m HT.<br>WIND SCREEN                                                                         | 1.75 per UNIT (INCLUDING VISITOR)                                                                                | 4 ISSUED FOR SPA / RE-ZONING - R4                                                            |
|                                                                                                                                                                                                                                                                                                                                                                                                                                                                                                                                                                                                                                                                                                                                                                                                                                                                                                                                                                                                                                                                                                                                                                                                                                                                                                                                                                                                                                                                                                                                                                                                                                                                                                                                                                                                                                                                                                                                                                                                                                                                                                                                | (48) CONCRETE STEPS                                                                                                                          | BICYCLE PARKING                                                                                                  | 3 ISSUED FOR SPA / RE-ZONING - R3<br>2 ISSUED FOR SPA / RE-ZONING                            |
|                                                                                                                                                                                                                                                                                                                                                                                                                                                                                                                                                                                                                                                                                                                                                                                                                                                                                                                                                                                                                                                                                                                                                                                                                                                                                                                                                                                                                                                                                                                                                                                                                                                                                                                                                                                                                                                                                                                                                                                                                                                                                                                                | <ul> <li>(49) FIRE HYDRANT</li> <li>(50) LINE OF BALCONY ABOVE</li> </ul>                                                                    | REQUIREDRESIDENTIAL- 0.5 PER UNIT (407UNITS)204                                                                  | Issued for design concept       No.                                                          |
|                                                                                                                                                                                                                                                                                                                                                                                                                                                                                                                                                                                                                                                                                                                                                                                                                                                                                                                                                                                                                                                                                                                                                                                                                                                                                                                                                                                                                                                                                                                                                                                                                                                                                                                                                                                                                                                                                                                                                                                                                                                                                                                                | 51) EXISTING UTILITY POLE                                                                                                                    | COMMERCIAL - 1.5 PER 250 m2 GFA 2 (200 M2)                                                                       | REVISIONS:                                                                                   |
|                                                                                                                                                                                                                                                                                                                                                                                                                                                                                                                                                                                                                                                                                                                                                                                                                                                                                                                                                                                                                                                                                                                                                                                                                                                                                                                                                                                                                                                                                                                                                                                                                                                                                                                                                                                                                                                                                                                                                                                                                                                                                                                                | 52 EXISTING CHAIN LINK FENCE TO BE REPLACED AS<br>REQUIRED                                                                                   | TOTAL: 206                                                                                                       | ARCHITECT SEAL: NORTH                                                                        |
|                                                                                                                                                                                                                                                                                                                                                                                                                                                                                                                                                                                                                                                                                                                                                                                                                                                                                                                                                                                                                                                                                                                                                                                                                                                                                                                                                                                                                                                                                                                                                                                                                                                                                                                                                                                                                                                                                                                                                                                                                                                                                                                                | 53) EXIT STAIR PROJECTION AT L5 EXTERIOR TERRACE                                                                                             | PROVIDED<br>EXTERIOR: 10                                                                                         | ARCHITECT SEAL: NORTH                                                                        |
|                                                                                                                                                                                                                                                                                                                                                                                                                                                                                                                                                                                                                                                                                                                                                                                                                                                                                                                                                                                                                                                                                                                                                                                                                                                                                                                                                                                                                                                                                                                                                                                                                                                                                                                                                                                                                                                                                                                                                                                                                                                                                                                                | (54) 2.0M H. OPAQUE SCREEN FOR GARBAGE<br>SITE PLAN SYMBOLS:                                                                                 | INTERIOR: 304<br>TOTAL: 314                                                                                      | E RODEFNICK L LAHEY S                                                                        |
|                                                                                                                                                                                                                                                                                                                                                                                                                                                                                                                                                                                                                                                                                                                                                                                                                                                                                                                                                                                                                                                                                                                                                                                                                                                                                                                                                                                                                                                                                                                                                                                                                                                                                                                                                                                                                                                                                                                                                                                                                                                                                                                                |                                                                                                                                              | LOT COVERAGE                                                                                                     | LICENCE HART                                                                                 |
|                                                                                                                                                                                                                                                                                                                                                                                                                                                                                                                                                                                                                                                                                                                                                                                                                                                                                                                                                                                                                                                                                                                                                                                                                                                                                                                                                                                                                                                                                                                                                                                                                                                                                                                                                                                                                                                                                                                                                                                                                                                                                                                                |                                                                                                                                              | PAVED SURFACE = 720.0 sq. m. 17.2%<br>BUILDING FOOTPRINT = 1,570.0 sq. m. 37.4%                                  | SEAL DATE: STAMP DATE                                                                        |
|                                                                                                                                                                                                                                                                                                                                                                                                                                                                                                                                                                                                                                                                                                                                                                                                                                                                                                                                                                                                                                                                                                                                                                                                                                                                                                                                                                                                                                                                                                                                                                                                                                                                                                                                                                                                                                                                                                                                                                                                                                                                                                                                | CONCRETE SIDEWALK                                                                                                                            | LANDSCAPE OPEN SPACE = 1,905.0 sq. m. 45.4%                                                                      |                                                                                              |
|                                                                                                                                                                                                                                                                                                                                                                                                                                                                                                                                                                                                                                                                                                                                                                                                                                                                                                                                                                                                                                                                                                                                                                                                                                                                                                                                                                                                                                                                                                                                                                                                                                                                                                                                                                                                                                                                                                                                                                                                                                                                                                                                | COMMERCIAL PATIO /<br>CONCRETE PAVERS                                                                                                        | TOTAL = 4,195.0 sq. m. 100.0%                                                                                    | hric                                                                                         |
| METAL GUARD                                                                                                                                                                                                                                                                                                                                                                                                                                                                                                                                                                                                                                                                                                                                                                                                                                                                                                                                                                                                                                                                                                                                                                                                                                                                                                                                                                                                                                                                                                                                                                                                                                                                                                                                                                                                                                                                                                                                                                                                                                                                                                                    | PAVERS @ TERRACE LEVEL                                                                                                                       | REAR PARKING/LANDSCAPE AREA                                                                                      | Dric                                                                                         |
| STONE CLAD<br>CONCRETE RETAINING                                                                                                                                                                                                                                                                                                                                                                                                                                                                                                                                                                                                                                                                                                                                                                                                                                                                                                                                                                                                                                                                                                                                                                                                                                                                                                                                                                                                                                                                                                                                                                                                                                                                                                                                                                                                                                                                                                                                                                                                                                                                                               | TWSI CROSSING AS PER CITY OF                                                                                                                 | PAVED SURFACE = 511.0 sq. m. 39.5%<br>LANDSCAPE OPEN SPACE = 784.0 sq. m. 60.5%                                  |                                                                                              |
|                                                                                                                                                                                                                                                                                                                                                                                                                                                                                                                                                                                                                                                                                                                                                                                                                                                                                                                                                                                                                                                                                                                                                                                                                                                                                                                                                                                                                                                                                                                                                                                                                                                                                                                                                                                                                                                                                                                                                                                                                                                                                                                                | OTTAWA STANDARDS                                                                                                                             | TOTAL = 1,295.0 sq. m. 100.0%                                                                                    | ARCHITECT:                                                                                   |
| SOFT LANDSCAPING. ><br>SEE LANDSCAPE &<br>CIVIL FOR ADDITIONAL<br>DETAILS .<br>                                                                                                                                                                                                                                                                                                                                                                                                                                                                                                                                                                                                                                                                                                                                                                                                                                                                                                                                                                                                                                                                                                                                                                                                                                                                                                                                                                                                                                                                                                                                                                                                                                                                                                                                                                                                                                                                                                                                                                                                                                                | AREA OF MAIN TOWER ABOVE                                                                                                                     |                                                                                                                  | rla larchite                                                                                 |
|                                                                                                                                                                                                                                                                                                                                                                                                                                                                                                                                                                                                                                                                                                                                                                                                                                                                                                                                                                                                                                                                                                                                                                                                                                                                                                                                                                                                                                                                                                                                                                                                                                                                                                                                                                                                                                                                                                                                                                                                                                                                                                                                | PROPERTY LINE                                                                                                                                | AT GRADE COMMUNAL EXTERIOR = 1,673.0 sq. m.<br>GROUND COMMUNAL INTERIOR = 555.0 sq. m.                           |                                                                                              |
| SEE STRUCTURAL FOR                                                                                                                                                                                                                                                                                                                                                                                                                                                                                                                                                                                                                                                                                                                                                                                                                                                                                                                                                                                                                                                                                                                                                                                                                                                                                                                                                                                                                                                                                                                                                                                                                                                                                                                                                                                                                                                                                                                                                                                                                                                                                                             | BUILDING SETBACK LINE                                                                                                                        | PRIVATE BALCONIES = 5,250.0 sq. m.<br>5th FLOOR COMMUNAL INTERIOR = 355.0 sq. m.                                 | roderick lahey<br>56 beech street, ottawa, o                                                 |
| RETAINING WALL SECTION A-AA                                                                                                                                                                                                                                                                                                                                                                                                                                                                                                                                                                                                                                                                                                                                                                                                                                                                                                                                                                                                                                                                                                                                                                                                                                                                                                                                                                                                                                                                                                                                                                                                                                                                                                                                                                                                                                                                                                                                                                                                                                                                                                    | 11.5M TOWER SETBACK LINE                                                                                                                     | 5th FLOOR COMMUNAL EXTERIOR =755.0 sq. m.ROOF TOP COMMUNAL EXTERIOR =0.0 sq. m.                                  | t. 613.724.9932 f. 613.724.1209                                                              |
| 410 gr.                                                                                                                                                                                                                                                                                                                                                                                                                                                                                                                                                                                                                                                                                                                                                                                                                                                                                                                                                                                                                                                                                                                                                                                                                                                                                                                                                                                                                                                                                                                                                                                                                                                                                                                                                                                                                                                                                                                                                                                                                                                                                                                        | PROPOSED WATER SERVICE                                                                                                                       |                                                                                                                  | PROJECT TITLE:                                                                               |
| BELAIR PARK                                                                                                                                                                                                                                                                                                                                                                                                                                                                                                                                                                                                                                                                                                                                                                                                                                                                                                                                                                                                                                                                                                                                                                                                                                                                                                                                                                                                                                                                                                                                                                                                                                                                                                                                                                                                                                                                                                                                                                                                                                                                                                                    | PROPOSED SANITARY SERVICE                                                                                                                    | TOTAL COMMUNAL = 3,338.0 sq. m.<br>TOTAL OVERALL = 8,588.0 sq. m.                                                | 2829 DUMAL                                                                                   |
| KENSON PARK                                                                                                                                                                                                                                                                                                                                                                                                                                                                                                                                                                                                                                                                                                                                                                                                                                                                                                                                                                                                                                                                                                                                                                                                                                                                                                                                                                                                                                                                                                                                                                                                                                                                                                                                                                                                                                                                                                                                                                                                                                                                                                                    |                                                                                                                                              | REQUIRED - 6.0M <sup>2</sup> PER UNIT (407) = 2,442.0 sq. m.                                                     | AVENU                                                                                        |
| PARKWAY PARK                                                                                                                                                                                                                                                                                                                                                                                                                                                                                                                                                                                                                                                                                                                                                                                                                                                                                                                                                                                                                                                                                                                                                                                                                                                                                                                                                                                                                                                                                                                                                                                                                                                                                                                                                                                                                                                                                                                                                                                                                                                                                                                   | BIKE RACK                                                                                                                                    | REQUIRED COMMUNAL @ 50% = 1,221.0 sq. m.                                                                         |                                                                                              |
| PARKWAY PARK                                                                                                                                                                                                                                                                                                                                                                                                                                                                                                                                                                                                                                                                                                                                                                                                                                                                                                                                                                                                                                                                                                                                                                                                                                                                                                                                                                                                                                                                                                                                                                                                                                                                                                                                                                                                                                                                                                                                                                                                                                                                                                                   | FH FIRE HYDRANT                                                                                                                              | REFUSE REQUIREMENT (407 UNITS)                                                                                   |                                                                                              |
| École élémentaire Catholique Terre-des.                                                                                                                                                                                                                                                                                                                                                                                                                                                                                                                                                                                                                                                                                                                                                                                                                                                                                                                                                                                                                                                                                                                                                                                                                                                                                                                                                                                                                                                                                                                                                                                                                                                                                                                                                                                                                                                                                                                                                                                                                                                                                        | VEHICULAR DIRECTION                                                                                                                          | GARBAGE - 0.053 PER UNIT 22 YARDS<br>(COMPACTED)<br>RECYCLING GMP - 0.018 PER UNIT 8 YARDS                       | SHEET TITLE:                                                                                 |
|                                                                                                                                                                                                                                                                                                                                                                                                                                                                                                                                                                                                                                                                                                                                                                                                                                                                                                                                                                                                                                                                                                                                                                                                                                                                                                                                                                                                                                                                                                                                                                                                                                                                                                                                                                                                                                                                                                                                                                                                                                                                                                                                | EXISTING TREE TO BE REMOVED - SEE                                                                                                            | RECYCLING FIBER - 0.038 PER UNIT 16 YARDS                                                                        |                                                                                              |
| Hamilton P                                                                                                                                                                                                                                                                                                                                                                                                                                                                                                                                                                                                                                                                                                                                                                                                                                                                                                                                                                                                                                                                                                                                                                                                                                                                                                                                                                                                                                                                                                                                                                                                                                                                                                                                                                                                                                                                                                                                                                                                                                                                                                                     | + EXISTING TREE TO BE RETAINED - SEE<br>LANDSCAPE DRAWINGS                                                                                   | ORGANICS - 240L PER 50 UNITS 9                                                                                   | SITE PLA                                                                                     |
| Pinecrest Recreation over the Article  |                                                                                                                                              |                                                                                                                  |                                                                                              |
| Sir Guy Carleton                                                                                                                                                                                                                                                                                                                                                                                                                                                                                                                                                                                                                                                                                                                                                                                                                                                                                                                                                                                                                                                                                                                                                                                                                                                                                                                                                                                                                                                                                                                                                                                                                                                                                                                                                                                                                                                                                                                                                                                                                                                                                                               | h h                                                                                                                                          |                                                                                                                  | DRAWN: CHECK                                                                                 |
| RYAN T                                                                                                                                                                                                                                                                                                                                                                                                                                                                                                                                                                                                                                                                                                                                                                                                                                                                                                                                                                                                                                                                                                                                                                                                                                                                                                                                                                                                                                                                                                                                                                                                                                                                                                                                                                                                                                                                                                                                                                                                                                                                                                                         | SIAMESE CONNECTION  PRIMARY ENTRANCE / EGRESS DOOR                                                                                           |                                                                                                                  | R.V. J.G.                                                                                    |
| And the second s | SECONDARY DOOR                                                                                                                               |                                                                                                                  | SCALE: SHEET<br>1:150                                                                        |
| RBC Royal Ban Bramp<br>Indian                                                                                                                                                                                                                                                                                                                                                                                                                                                                                                                                                                                                                                                                                                                                                                                                                                                                                                                                                                                                                                                                                                                                                                                                                                                                                                                                                                                                                                                                                                                                                                                                                                                                                                                                                                                                                                                                                                                                                                                                                                                                                                  | GAS METER REGULATOR - SEE CIVIL & MECHANICAL DRAWINGS                                                                                        |                                                                                                                  | 1:150<br>PROJECT No.                                                                         |
| пов                                                                                                                                                                                                                                                                                                                                                                                                                                                                                                                                                                                                                                                                                                                                                                                                                                                                                                                                                                                                                                                                                                                                                                                                                                                                                                                                                                                                                                                                                                                                                                                                                                                                                                                                                                                                                                                                                                                                                                                                                                                                                                                            | NOTE: SEE LANDSCAPE FOR ALL SURFACE<br>MATERIAL AND PATTERN                                                                                  |                                                                                                                  | 1922                                                                                         |
|                                                                                                                                                                                                                                                                                                                                                                                                                                                                                                                                                                                                                                                                                                                                                                                                                                                                                                                                                                                                                                                                                                                                                                                                                                                                                                                                                                                                                                                                                                                                                                                                                                                                                                                                                                                                                                                                                                                                                                                                                                                                                                                                |                                                                                                                                              |                                                                                                                  |                                                                                              |