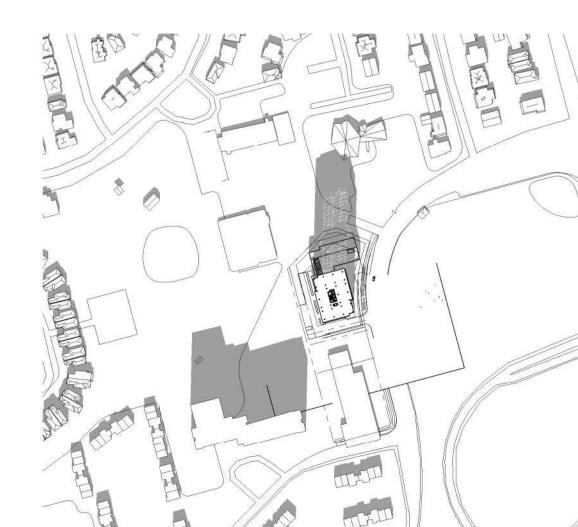

PAPER SIZE: ISO Full Bleed B1 (1000.00 X 707.00 MM) OT DATE: Monday, October 07, 2024

PLOT SCALE: 1:1

|                                                                                                                                                                                                                                                                                                                                                                                                                                                                                                                                                                                                                                                                                                                                                                                                                                                                                                                                                                                                                                                                                                                                                                                                                                                                                                                                                                                                                                                                                                                                                                                                                                                                                                                                                                                                                                                                                                                                                                                                                                                                                                                                | DRAWING NOTES:                                                                                                                               | PROJECT INFORMATION                                                                                              | IT IS THE RESPONSIBILITY OF THE APP<br>CONTRACTOR TO CHECK AND VERIFY                        |
|--------------------------------------------------------------------------------------------------------------------------------------------------------------------------------------------------------------------------------------------------------------------------------------------------------------------------------------------------------------------------------------------------------------------------------------------------------------------------------------------------------------------------------------------------------------------------------------------------------------------------------------------------------------------------------------------------------------------------------------------------------------------------------------------------------------------------------------------------------------------------------------------------------------------------------------------------------------------------------------------------------------------------------------------------------------------------------------------------------------------------------------------------------------------------------------------------------------------------------------------------------------------------------------------------------------------------------------------------------------------------------------------------------------------------------------------------------------------------------------------------------------------------------------------------------------------------------------------------------------------------------------------------------------------------------------------------------------------------------------------------------------------------------------------------------------------------------------------------------------------------------------------------------------------------------------------------------------------------------------------------------------------------------------------------------------------------------------------------------------------------------|----------------------------------------------------------------------------------------------------------------------------------------------|------------------------------------------------------------------------------------------------------------------|----------------------------------------------------------------------------------------------|
| EGAL DESCRIPTION                                                                                                                                                                                                                                                                                                                                                                                                                                                                                                                                                                                                                                                                                                                                                                                                                                                                                                                                                                                                                                                                                                                                                                                                                                                                                                                                                                                                                                                                                                                                                                                                                                                                                                                                                                                                                                                                                                                                                                                                                                                                                                               |                                                                                                                                              | ZONING                                                                                                           | ON SITE AND TO REPORT ALL ERRORS<br>OMISSIONS TO THE ARCHITECT.                              |
| ART OF LOT 20<br>ONCESSION 2 (Ottawa Front)                                                                                                                                                                                                                                                                                                                                                                                                                                                                                                                                                                                                                                                                                                                                                                                                                                                                                                                                                                                                                                                                                                                                                                                                                                                                                                                                                                                                                                                                                                                                                                                                                                                                                                                                                                                                                                                                                                                                                                                                                                                                                    | <ul> <li>(2) BUILDING / HEIGHT SETBACK LINE</li> <li>(3) OUTLINE OF TOWER</li> </ul>                                                         | Zoning By-Law 2008-250 GM [62] F (0.25)                                                                          | ALL CONTRACTORS MUST COMPLY W<br>PERTINENT CODES AND BY-LAWS.                                |
| ownship of Nepean                                                                                                                                                                                                                                                                                                                                                                                                                                                                                                                                                                                                                                                                                                                                                                                                                                                                                                                                                                                                                                                                                                                                                                                                                                                                                                                                                                                                                                                                                                                                                                                                                                                                                                                                                                                                                                                                                                                                                                                                                                                                                                              | 4 LINE OF PODIUM (L2-L4) LEVEL                                                                                                               | SITE AREA 4,195.2 sq. m.<br>(45,157) sq. ft.                                                                     | THIS DRAWING MAY NOT BE USED FOI<br>UNTIL SIGNED BY THE ARCHITECT.<br>DO NOT SCALE DRAWINGS. |
|                                                                                                                                                                                                                                                                                                                                                                                                                                                                                                                                                                                                                                                                                                                                                                                                                                                                                                                                                                                                                                                                                                                                                                                                                                                                                                                                                                                                                                                                                                                                                                                                                                                                                                                                                                                                                                                                                                                                                                                                                                                                                                                                | <ul> <li>5 LINE OF PARKING GARAGE BELOW</li> <li>6 RAMP TO U/G GARAGE (BELOW GRADE)</li> </ul>                                               | BUILDING HEIGHT 18.0 m                                                                                           | COPYRIGHT RESERVED.                                                                          |
| ART OF DUMAURIER AVENUE<br>s Closed by By-Law 372-78 Inst. NS41961)                                                                                                                                                                                                                                                                                                                                                                                                                                                                                                                                                                                                                                                                                                                                                                                                                                                                                                                                                                                                                                                                                                                                                                                                                                                                                                                                                                                                                                                                                                                                                                                                                                                                                                                                                                                                                                                                                                                                                                                                                                                            | 7 EXISTING FIRE HYDRANT                                                                                                                      | FRONT YARD SETBACK3.0 mINTERIOR YARD SETBACK0.0 m                                                                | NOTATION SYM                                                                                 |
| ND PART OF THE 1' RESERVE<br>EGISTERED PLAN 479600                                                                                                                                                                                                                                                                                                                                                                                                                                                                                                                                                                                                                                                                                                                                                                                                                                                                                                                                                                                                                                                                                                                                                                                                                                                                                                                                                                                                                                                                                                                                                                                                                                                                                                                                                                                                                                                                                                                                                                                                                                                                             | 8 EXISTING COMMERCIAL BUILDING     2.0m WIDE CONCRETE SIDEWALK C/W DEPRESSED                                                                 | REAR YARD SETBACK         7.5 m           AMENITY SPACE (6.0 m² PER UNIT)         2,532.0 m²                     | (00) INDICATES DRAWING NOTES, L                                                              |
| TY OF OTTAWA<br>EGIONAL MUNICIPALITY OF                                                                                                                                                                                                                                                                                                                                                                                                                                                                                                                                                                                                                                                                                                                                                                                                                                                                                                                                                                                                                                                                                                                                                                                                                                                                                                                                                                                                                                                                                                                                                                                                                                                                                                                                                                                                                                                                                                                                                                                                                                                                                        | CURBS AT DRIVEWAY ENTRANCE                                                                                                                   |                                                                                                                  | INDICATES ASSEMBLIE TYPE; F                                                                  |
| TTAWA-CARLETON                                                                                                                                                                                                                                                                                                                                                                                                                                                                                                                                                                                                                                                                                                                                                                                                                                                                                                                                                                                                                                                                                                                                                                                                                                                                                                                                                                                                                                                                                                                                                                                                                                                                                                                                                                                                                                                                                                                                                                                                                                                                                                                 | <ul> <li>(10) BICYCLE RACKS, SEE LANDSCAPE PLAN FOR TYPE</li> <li>(11) EXISTING 1.5m WIDE ASPHALT CITY SIDEWALK</li> </ul>                   |                                                                                                                  | ASSEMBLIES SCHEDUAL.                                                                         |
| epared by Annis, O'Sullivan, Vollebekk Ltd.                                                                                                                                                                                                                                                                                                                                                                                                                                                                                                                                                                                                                                                                                                                                                                                                                                                                                                                                                                                                                                                                                                                                                                                                                                                                                                                                                                                                                                                                                                                                                                                                                                                                                                                                                                                                                                                                                                                                                                                                                                                                                    | (12) SIAMESE CONNECTION                                                                                                                      | PROJECT STATISTICS                                                                                               |                                                                                              |
| ROJECT DEVELOPER                                                                                                                                                                                                                                                                                                                                                                                                                                                                                                                                                                                                                                                                                                                                                                                                                                                                                                                                                                                                                                                                                                                                                                                                                                                                                                                                                                                                                                                                                                                                                                                                                                                                                                                                                                                                                                                                                                                                                                                                                                                                                                               | <ul> <li>(13) REAR YARD LANDSCAPE SETBACK</li> <li>(14) LINE OF U/G HYDRO VAULT</li> </ul>                                                   | BUILDING HEIGHT126.0 mBUILDING HEIGHT - STOREY'S40                                                               | 000 INDICATES DOOR TYPE, REFER                                                               |
| RIGIL Construction                                                                                                                                                                                                                                                                                                                                                                                                                                                                                                                                                                                                                                                                                                                                                                                                                                                                                                                                                                                                                                                                                                                                                                                                                                                                                                                                                                                                                                                                                                                                                                                                                                                                                                                                                                                                                                                                                                                                                                                                                                                                                                             | 15 2.6 X 5.2m STANDARD PARKING SPACES                                                                                                        | AVERAGE MEAN GRADE(GEO. ELEV.)74.20FRONT YARD SETBACK5.9 m                                                       |                                                                                              |
| 8, Lois street<br>atineau, Qc, J8Y 3R7                                                                                                                                                                                                                                                                                                                                                                                                                                                                                                                                                                                                                                                                                                                                                                                                                                                                                                                                                                                                                                                                                                                                                                                                                                                                                                                                                                                                                                                                                                                                                                                                                                                                                                                                                                                                                                                                                                                                                                                                                                                                                         | (16) AREA OF TEMPORARY SNOW STORAGE                                                                                                          | INTERIOR YARD SETBACK 0.0 m                                                                                      | DETAIL REFERENCE PAGE                                                                        |
| el: (819) 243-7392<br>ax: (819) 243-5126                                                                                                                                                                                                                                                                                                                                                                                                                                                                                                                                                                                                                                                                                                                                                                                                                                                                                                                                                                                                                                                                                                                                                                                                                                                                                                                                                                                                                                                                                                                                                                                                                                                                                                                                                                                                                                                                                                                                                                                                                                                                                       | 17 STANDARDS C/W DEPRESSED CURB @ DRIVEWAY                                                                                                   | REAR YARD SETBACK 15.7 m                                                                                         |                                                                                              |
| -Mail: brigil@brigil.com                                                                                                                                                                                                                                                                                                                                                                                                                                                                                                                                                                                                                                                                                                                                                                                                                                                                                                                                                                                                                                                                                                                                                                                                                                                                                                                                                                                                                                                                                                                                                                                                                                                                                                                                                                                                                                                                                                                                                                                                                                                                                                       | (18) SOFT LANDSCAPING<br>(19) HARD LANDSCAPING - PAVERS                                                                                      | GROSS BUILDING - AREAS<br>(PER CITY OF OTTAWA ZONING AREA DEFINITION)                                            |                                                                                              |
|                                                                                                                                                                                                                                                                                                                                                                                                                                                                                                                                                                                                                                                                                                                                                                                                                                                                                                                                                                                                                                                                                                                                                                                                                                                                                                                                                                                                                                                                                                                                                                                                                                                                                                                                                                                                                                                                                                                                                                                                                                                                                                                                | <ul> <li>EXISTING CITY BOULEVARD TO BE REINSTATED UPON</li> <li>COMPLETION OF SITE WORK</li> </ul>                                           | PARKING LEVEL 0.0 sq. m.<br>000 sq. ft.                                                                          |                                                                                              |
| URVEYOR<br>nnis O'Sullivan Vollebekk Ltd.                                                                                                                                                                                                                                                                                                                                                                                                                                                                                                                                                                                                                                                                                                                                                                                                                                                                                                                                                                                                                                                                                                                                                                                                                                                                                                                                                                                                                                                                                                                                                                                                                                                                                                                                                                                                                                                                                                                                                                                                                                                                                      | (21) CONCRETE RETAINING WALL C/W STONE FACE.<br>PROVIDE GUARD IF GRADE CHANGE EXCEEDS 600mm -                                                | GROUND FLOOR 1335.0 sq. m.<br>14,370 sq. ft.                                                                     |                                                                                              |
| ntario Land Surveyors                                                                                                                                                                                                                                                                                                                                                                                                                                                                                                                                                                                                                                                                                                                                                                                                                                                                                                                                                                                                                                                                                                                                                                                                                                                                                                                                                                                                                                                                                                                                                                                                                                                                                                                                                                                                                                                                                                                                                                                                                                                                                                          | SEE SECTION DETAIL A-AA                                                                                                                      | 2nd to 4th FLOOR         3 x 1,455.2 sq. m.<br>3 x 15,665 sq. ft.         4,365.6 sq. m.<br>46,995 sq. ft.       |                                                                                              |
| 4 Concourse Gate, Suite 500,<br>epean, Ontario K2E 7S6                                                                                                                                                                                                                                                                                                                                                                                                                                                                                                                                                                                                                                                                                                                                                                                                                                                                                                                                                                                                                                                                                                                                                                                                                                                                                                                                                                                                                                                                                                                                                                                                                                                                                                                                                                                                                                                                                                                                                                                                                                                                         | <ul> <li>(22) EXISTING TREE TO BE REMOVED - SEE LANDSCAPE</li> <li>(23) LINE OF U/G CISTERN; SEE CIVIL AND MECHANICAL FOR DETAILS</li> </ul> | 33 x 710 7 sq m 23 453 1 sq m                                                                                    |                                                                                              |
| el: (613) 727-0850<br>ax: (613) 727-1079                                                                                                                                                                                                                                                                                                                                                                                                                                                                                                                                                                                                                                                                                                                                                                                                                                                                                                                                                                                                                                                                                                                                                                                                                                                                                                                                                                                                                                                                                                                                                                                                                                                                                                                                                                                                                                                                                                                                                                                                                                                                                       | LIGHT STANDARD - SEE ELECTRICAL LIGHTING                                                                                                     | 6th - 38th FLOOR 33 x 7,650 sq. ft. 252,450 sq. ft.                                                              |                                                                                              |
| -Mail: EdH@aovItd.com                                                                                                                                                                                                                                                                                                                                                                                                                                                                                                                                                                                                                                                                                                                                                                                                                                                                                                                                                                                                                                                                                                                                                                                                                                                                                                                                                                                                                                                                                                                                                                                                                                                                                                                                                                                                                                                                                                                                                                                                                                                                                                          | <ul> <li>(24) CERTIFICATE</li> <li>(25) CATCH BASIN / TRENCH DRAIN - SEE CIVIL &amp; MECH.</li> </ul>                                        | 38th - 40th FLOOR         2 x 5,753 sq. ft.         11,505 sq. ft.           MECHANICAL LEVEL         0.0 sq. m. |                                                                                              |
| RBAN PLANNER                                                                                                                                                                                                                                                                                                                                                                                                                                                                                                                                                                                                                                                                                                                                                                                                                                                                                                                                                                                                                                                                                                                                                                                                                                                                                                                                                                                                                                                                                                                                                                                                                                                                                                                                                                                                                                                                                                                                                                                                                                                                                                                   | (26) NEW CURB TO TIE INTO EXISTING - SEE CIVIL                                                                                               | 30.933.3 sq. m                                                                                                   |                                                                                              |
| oTenn Consultants Inc.                                                                                                                                                                                                                                                                                                                                                                                                                                                                                                                                                                                                                                                                                                                                                                                                                                                                                                                                                                                                                                                                                                                                                                                                                                                                                                                                                                                                                                                                                                                                                                                                                                                                                                                                                                                                                                                                                                                                                                                                                                                                                                         | <ul> <li>(27) 1670mm W. CONCRETE B/F RAMP - SEE GRADING PLANS</li> <li>RAISED COMMERCIAL TERRACE - SEE GRADING AND</li> </ul>                | TOTAL AREA 332,970 sq. ft.                                                                                       |                                                                                              |
| 96 Cooper Street, Suite 300<br>Dttawa, ON Canada, K2P 2H7                                                                                                                                                                                                                                                                                                                                                                                                                                                                                                                                                                                                                                                                                                                                                                                                                                                                                                                                                                                                                                                                                                                                                                                                                                                                                                                                                                                                                                                                                                                                                                                                                                                                                                                                                                                                                                                                                                                                                                                                                                                                      | (28) LANDSCAPE PLANS                                                                                                                         | UNIT STATISTICS                                                                                                  |                                                                                              |
| el.:(613) 730-5709 ex. 287<br>Fax: (613) 730-1136                                                                                                                                                                                                                                                                                                                                                                                                                                                                                                                                                                                                                                                                                                                                                                                                                                                                                                                                                                                                                                                                                                                                                                                                                                                                                                                                                                                                                                                                                                                                                                                                                                                                                                                                                                                                                                                                                                                                                                                                                                                                              | PAINTED LINES                                                                                                                                | ONE BEDROOM UNIT 240<br>TWO BEDROOM UNIT 161                                                                     |                                                                                              |
| -Mail: church@fotenn.com                                                                                                                                                                                                                                                                                                                                                                                                                                                                                                                                                                                                                                                                                                                                                                                                                                                                                                                                                                                                                                                                                                                                                                                                                                                                                                                                                                                                                                                                                                                                                                                                                                                                                                                                                                                                                                                                                                                                                                                                                                                                                                       | EXISTING STM TO BE REMOVED/RELOCATED - SEE<br>30 CIVIL                                                                                       | THREE BEDROOM UNIT 6                                                                                             |                                                                                              |
|                                                                                                                                                                                                                                                                                                                                                                                                                                                                                                                                                                                                                                                                                                                                                                                                                                                                                                                                                                                                                                                                                                                                                                                                                                                                                                                                                                                                                                                                                                                                                                                                                                                                                                                                                                                                                                                                                                                                                                                                                                                                                                                                | SEE CIVIL DRAWINGS FOR ALL SERVICING WORK<br>(31) BEYOND PROPERTY LINE OF PROPOSED APPLICATION                                               | TOTAL 407<br>COMMERCIAL                                                                                          |                                                                                              |
| tantec Engineering Ltd.                                                                                                                                                                                                                                                                                                                                                                                                                                                                                                                                                                                                                                                                                                                                                                                                                                                                                                                                                                                                                                                                                                                                                                                                                                                                                                                                                                                                                                                                                                                                                                                                                                                                                                                                                                                                                                                                                                                                                                                                                                                                                                        | <ul> <li>(32) RETAINING EXISTING STREET TREE - SEE LANDSCAPE</li> <li>(33) GAS PRESSURE RELEASE STATION</li> </ul>                           | COMMERCIAL200.0 sq. m.TOTAL NFA, COMMERCIAL2,150 sq. ft.(PER CITY OF OTTAWA DEFINITION)2,150 sq. ft.             |                                                                                              |
| 331 Clyde Avenue, Suite 400,<br>ttawa, ON K2C 3G4                                                                                                                                                                                                                                                                                                                                                                                                                                                                                                                                                                                                                                                                                                                                                                                                                                                                                                                                                                                                                                                                                                                                                                                                                                                                                                                                                                                                                                                                                                                                                                                                                                                                                                                                                                                                                                                                                                                                                                                                                                                                              | (34) EXISTING HYDRO POLE TO BE REMOVED                                                                                                       |                                                                                                                  |                                                                                              |
| el: (613) 724-4337<br>-Mail: kris.kilborn@stantec.com                                                                                                                                                                                                                                                                                                                                                                                                                                                                                                                                                                                                                                                                                                                                                                                                                                                                                                                                                                                                                                                                                                                                                                                                                                                                                                                                                                                                                                                                                                                                                                                                                                                                                                                                                                                                                                                                                                                                                                                                                                                                          | (35) EXHAUST/INTAKE FOR PARKING GARAGE, FLUSH TO<br>GRADE                                                                                    | CAR PARKING<br>REQUIRED by ZONING BY-LAW                                                                         |                                                                                              |
|                                                                                                                                                                                                                                                                                                                                                                                                                                                                                                                                                                                                                                                                                                                                                                                                                                                                                                                                                                                                                                                                                                                                                                                                                                                                                                                                                                                                                                                                                                                                                                                                                                                                                                                                                                                                                                                                                                                                                                                                                                                                                                                                | (36) EXISTING ASPHALT PARKING LOT & ENTRANCE                                                                                                 | RESIDENCE - 0.5 PER DWELLING UNIT<br>(AFTER 12 UNITS) 198                                                        |                                                                                              |
| ANDSCAPE ARCHITECT                                                                                                                                                                                                                                                                                                                                                                                                                                                                                                                                                                                                                                                                                                                                                                                                                                                                                                                                                                                                                                                                                                                                                                                                                                                                                                                                                                                                                                                                                                                                                                                                                                                                                                                                                                                                                                                                                                                                                                                                                                                                                                             | 37) B/F PARKING AS PER CITY STANDARD. ONE TYPE 'A' & ONE TYPE 'B' SPACE                                                                      | VISITOR - 0.1 PER DWELLING UNIT 30<br>(NO MORE THAN 30                                                           |                                                                                              |
| evstek Consulting                                                                                                                                                                                                                                                                                                                                                                                                                                                                                                                                                                                                                                                                                                                                                                                                                                                                                                                                                                                                                                                                                                                                                                                                                                                                                                                                                                                                                                                                                                                                                                                                                                                                                                                                                                                                                                                                                                                                                                                                                                                                                                              | <ul> <li>PRIVATE ENTRANCE CROSSING AS PER CITY OF</li> <li>OTTAWA STANDARDS SC-7.1</li> </ul>                                                | SPACES REQ'D)COMMERCIAL- 5.0 MAX.PER 100 m² GFA15                                                                |                                                                                              |
| 371 Hugh Crescent<br>ttawa, (Osgoode) ON K0A 2W0                                                                                                                                                                                                                                                                                                                                                                                                                                                                                                                                                                                                                                                                                                                                                                                                                                                                                                                                                                                                                                                                                                                                                                                                                                                                                                                                                                                                                                                                                                                                                                                                                                                                                                                                                                                                                                                                                                                                                                                                                                                                               | (39) HEATED CONCRETE RAMP DOWN TO GARAGE ENTRY.<br>PROVIDE GUARD WHEN ADJACENT GRADE TO RAMP<br>EXCEEDS 600mm                                | (PENDING UNIT USE)<br>TOTAL 243                                                                                  |                                                                                              |
| el: (613) 826-0518<br>-Mail: rlevstek@larocquelevstek.com                                                                                                                                                                                                                                                                                                                                                                                                                                                                                                                                                                                                                                                                                                                                                                                                                                                                                                                                                                                                                                                                                                                                                                                                                                                                                                                                                                                                                                                                                                                                                                                                                                                                                                                                                                                                                                                                                                                                                                                                                                                                      | (40) PAINTED LINES TO INDICATE PEDESTRIAN CROSSING                                                                                           | PROVIDED                                                                                                         |                                                                                              |
|                                                                                                                                                                                                                                                                                                                                                                                                                                                                                                                                                                                                                                                                                                                                                                                                                                                                                                                                                                                                                                                                                                                                                                                                                                                                                                                                                                                                                                                                                                                                                                                                                                                                                                                                                                                                                                                                                                                                                                                                                                                                                                                                | <ul> <li>(41) RAISED PLANTER - SEE LANDSCAPE</li> <li>(42) LINE OF WATER ENTRY ROOM BELOW</li> </ul>                                         | RESIDENCE (BELOW GRADE) (0.42/ UNIT) 174<br>VISITOR & COMMERCIAL (BLENDED)                                       |                                                                                              |
|                                                                                                                                                                                                                                                                                                                                                                                                                                                                                                                                                                                                                                                                                                                                                                                                                                                                                                                                                                                                                                                                                                                                                                                                                                                                                                                                                                                                                                                                                                                                                                                                                                                                                                                                                                                                                                                                                                                                                                                                                                                                                                                                | (42) RETAINING WALL - SEE LANDSCAPE AND CIVIL                                                                                                | ABOVE GRADE: 06<br>BELOW GRADE: 24                                                                               |                                                                                              |
|                                                                                                                                                                                                                                                                                                                                                                                                                                                                                                                                                                                                                                                                                                                                                                                                                                                                                                                                                                                                                                                                                                                                                                                                                                                                                                                                                                                                                                                                                                                                                                                                                                                                                                                                                                                                                                                                                                                                                                                                                                                                                                                                | <ul> <li>(44) CISTERN ACCESS COVERS - SEE CIVIL</li> <li>(45) L5 PERGOLA STRUCTURE ABOVE - SEE LANDSCAPE</li> </ul>                          | TOTAL:         30           TOTAL         204                                                                    |                                                                                              |
|                                                                                                                                                                                                                                                                                                                                                                                                                                                                                                                                                                                                                                                                                                                                                                                                                                                                                                                                                                                                                                                                                                                                                                                                                                                                                                                                                                                                                                                                                                                                                                                                                                                                                                                                                                                                                                                                                                                                                                                                                                                                                                                                | <ul> <li>(45) L5 PERGOLA STRUCTURE ABOVE - SEE LANDSCAPE</li> <li>(46) LINE OF ELECTRICAL ROOM BELOW</li> </ul>                              | MAXIMUM PARKING RATE FOR RESIDENTIAL LISE                                                                        |                                                                                              |
|                                                                                                                                                                                                                                                                                                                                                                                                                                                                                                                                                                                                                                                                                                                                                                                                                                                                                                                                                                                                                                                                                                                                                                                                                                                                                                                                                                                                                                                                                                                                                                                                                                                                                                                                                                                                                                                                                                                                                                                                                                                                                                                                | (47) 5th LEVEL EXTERIOR AMENITY TERRACE WITH 1.8m HT.<br>WIND SCREEN                                                                         | 1.75 per UNIT (INCLUDING VISITOR)                                                                                | 4 ISSUED FOR SPA / RE-ZONING - R4                                                            |
|                                                                                                                                                                                                                                                                                                                                                                                                                                                                                                                                                                                                                                                                                                                                                                                                                                                                                                                                                                                                                                                                                                                                                                                                                                                                                                                                                                                                                                                                                                                                                                                                                                                                                                                                                                                                                                                                                                                                                                                                                                                                                                                                | (48) CONCRETE STEPS                                                                                                                          | BICYCLE PARKING                                                                                                  | 3 ISSUED FOR SPA / RE-ZONING - R3<br>2 ISSUED FOR SPA / RE-ZONING                            |
|                                                                                                                                                                                                                                                                                                                                                                                                                                                                                                                                                                                                                                                                                                                                                                                                                                                                                                                                                                                                                                                                                                                                                                                                                                                                                                                                                                                                                                                                                                                                                                                                                                                                                                                                                                                                                                                                                                                                                                                                                                                                                                                                | <ul> <li>(49) FIRE HYDRANT</li> <li>(50) LINE OF BALCONY ABOVE</li> </ul>                                                                    | REQUIREDRESIDENTIAL- 0.5 PER UNIT (407UNITS)204                                                                  | Issued for design concept       No.                                                          |
|                                                                                                                                                                                                                                                                                                                                                                                                                                                                                                                                                                                                                                                                                                                                                                                                                                                                                                                                                                                                                                                                                                                                                                                                                                                                                                                                                                                                                                                                                                                                                                                                                                                                                                                                                                                                                                                                                                                                                                                                                                                                                                                                | 51) EXISTING UTILITY POLE                                                                                                                    | COMMERCIAL - 1.5 PER 250 m2 GFA 2 (200 M2)                                                                       | REVISIONS:                                                                                   |
|                                                                                                                                                                                                                                                                                                                                                                                                                                                                                                                                                                                                                                                                                                                                                                                                                                                                                                                                                                                                                                                                                                                                                                                                                                                                                                                                                                                                                                                                                                                                                                                                                                                                                                                                                                                                                                                                                                                                                                                                                                                                                                                                | 52 EXISTING CHAIN LINK FENCE TO BE REPLACED AS<br>REQUIRED                                                                                   | TOTAL: 206                                                                                                       | ARCHITECT SEAL: NORTH                                                                        |
|                                                                                                                                                                                                                                                                                                                                                                                                                                                                                                                                                                                                                                                                                                                                                                                                                                                                                                                                                                                                                                                                                                                                                                                                                                                                                                                                                                                                                                                                                                                                                                                                                                                                                                                                                                                                                                                                                                                                                                                                                                                                                                                                | 53) EXIT STAIR PROJECTION AT L5 EXTERIOR TERRACE                                                                                             | PROVIDED<br>EXTERIOR: 10                                                                                         | ARCHITECT SEAL: NORTH                                                                        |
|                                                                                                                                                                                                                                                                                                                                                                                                                                                                                                                                                                                                                                                                                                                                                                                                                                                                                                                                                                                                                                                                                                                                                                                                                                                                                                                                                                                                                                                                                                                                                                                                                                                                                                                                                                                                                                                                                                                                                                                                                                                                                                                                | (54) 2.0M H. OPAQUE SCREEN FOR GARBAGE<br>SITE PLAN SYMBOLS:                                                                                 | INTERIOR: 304<br>TOTAL: 314                                                                                      | E RODEFNICK L LAHEY S                                                                        |
|                                                                                                                                                                                                                                                                                                                                                                                                                                                                                                                                                                                                                                                                                                                                                                                                                                                                                                                                                                                                                                                                                                                                                                                                                                                                                                                                                                                                                                                                                                                                                                                                                                                                                                                                                                                                                                                                                                                                                                                                                                                                                                                                |                                                                                                                                              | LOT COVERAGE                                                                                                     | LICENCE HART                                                                                 |
|                                                                                                                                                                                                                                                                                                                                                                                                                                                                                                                                                                                                                                                                                                                                                                                                                                                                                                                                                                                                                                                                                                                                                                                                                                                                                                                                                                                                                                                                                                                                                                                                                                                                                                                                                                                                                                                                                                                                                                                                                                                                                                                                |                                                                                                                                              | PAVED SURFACE = 720.0 sq. m. 17.2%<br>BUILDING FOOTPRINT = 1,570.0 sq. m. 37.4%                                  | SEAL DATE: STAMP DATE                                                                        |
|                                                                                                                                                                                                                                                                                                                                                                                                                                                                                                                                                                                                                                                                                                                                                                                                                                                                                                                                                                                                                                                                                                                                                                                                                                                                                                                                                                                                                                                                                                                                                                                                                                                                                                                                                                                                                                                                                                                                                                                                                                                                                                                                | CONCRETE SIDEWALK                                                                                                                            | LANDSCAPE OPEN SPACE = 1,905.0 sq. m. 45.4%                                                                      |                                                                                              |
|                                                                                                                                                                                                                                                                                                                                                                                                                                                                                                                                                                                                                                                                                                                                                                                                                                                                                                                                                                                                                                                                                                                                                                                                                                                                                                                                                                                                                                                                                                                                                                                                                                                                                                                                                                                                                                                                                                                                                                                                                                                                                                                                | COMMERCIAL PATIO /<br>CONCRETE PAVERS                                                                                                        | TOTAL = 4,195.0 sq. m. 100.0%                                                                                    | hric                                                                                         |
| METAL GUARD                                                                                                                                                                                                                                                                                                                                                                                                                                                                                                                                                                                                                                                                                                                                                                                                                                                                                                                                                                                                                                                                                                                                                                                                                                                                                                                                                                                                                                                                                                                                                                                                                                                                                                                                                                                                                                                                                                                                                                                                                                                                                                                    | PAVERS @ TERRACE LEVEL                                                                                                                       | REAR PARKING/LANDSCAPE AREA                                                                                      | Dric                                                                                         |
| STONE CLAD<br>CONCRETE RETAINING                                                                                                                                                                                                                                                                                                                                                                                                                                                                                                                                                                                                                                                                                                                                                                                                                                                                                                                                                                                                                                                                                                                                                                                                                                                                                                                                                                                                                                                                                                                                                                                                                                                                                                                                                                                                                                                                                                                                                                                                                                                                                               | TWSI CROSSING AS PER CITY OF                                                                                                                 | PAVED SURFACE = 511.0 sq. m. 39.5%<br>LANDSCAPE OPEN SPACE = 784.0 sq. m. 60.5%                                  |                                                                                              |
|                                                                                                                                                                                                                                                                                                                                                                                                                                                                                                                                                                                                                                                                                                                                                                                                                                                                                                                                                                                                                                                                                                                                                                                                                                                                                                                                                                                                                                                                                                                                                                                                                                                                                                                                                                                                                                                                                                                                                                                                                                                                                                                                | OTTAWA STANDARDS                                                                                                                             | TOTAL = 1,295.0 sq. m. 100.0%                                                                                    | ARCHITECT:                                                                                   |
| SOFT LANDSCAPING. ><br>SEE LANDSCAPE &<br>CIVIL FOR ADDITIONAL<br>DETAILS .<br>                                                                                                                                                                                                                                                                                                                                                                                                                                                                                                                                                                                                                                                                                                                                                                                                                                                                                                                                                                                                                                                                                                                                                                                                                                                                                                                                                                                                                                                                                                                                                                                                                                                                                                                                                                                                                                                                                                                                                                                                                                                | AREA OF MAIN TOWER ABOVE                                                                                                                     |                                                                                                                  | rla larchite                                                                                 |
|                                                                                                                                                                                                                                                                                                                                                                                                                                                                                                                                                                                                                                                                                                                                                                                                                                                                                                                                                                                                                                                                                                                                                                                                                                                                                                                                                                                                                                                                                                                                                                                                                                                                                                                                                                                                                                                                                                                                                                                                                                                                                                                                | PROPERTY LINE                                                                                                                                | AT GRADE COMMUNAL EXTERIOR = 1,673.0 sq. m.<br>GROUND COMMUNAL INTERIOR = 555.0 sq. m.                           |                                                                                              |
| SEE STRUCTURAL FOR                                                                                                                                                                                                                                                                                                                                                                                                                                                                                                                                                                                                                                                                                                                                                                                                                                                                                                                                                                                                                                                                                                                                                                                                                                                                                                                                                                                                                                                                                                                                                                                                                                                                                                                                                                                                                                                                                                                                                                                                                                                                                                             | BUILDING SETBACK LINE                                                                                                                        | PRIVATE BALCONIES = 5,250.0 sq. m.<br>5th FLOOR COMMUNAL INTERIOR = 355.0 sq. m.                                 | roderick lahey<br>56 beech street, ottawa, o                                                 |
| RETAINING WALL SECTION A-AA                                                                                                                                                                                                                                                                                                                                                                                                                                                                                                                                                                                                                                                                                                                                                                                                                                                                                                                                                                                                                                                                                                                                                                                                                                                                                                                                                                                                                                                                                                                                                                                                                                                                                                                                                                                                                                                                                                                                                                                                                                                                                                    | 11.5M TOWER SETBACK LINE                                                                                                                     | 5th FLOOR COMMUNAL EXTERIOR =755.0 sq. m.ROOF TOP COMMUNAL EXTERIOR =0.0 sq. m.                                  | t. 613.724.9932 f. 613.724.1209                                                              |
| 410 gr.                                                                                                                                                                                                                                                                                                                                                                                                                                                                                                                                                                                                                                                                                                                                                                                                                                                                                                                                                                                                                                                                                                                                                                                                                                                                                                                                                                                                                                                                                                                                                                                                                                                                                                                                                                                                                                                                                                                                                                                                                                                                                                                        | PROPOSED WATER SERVICE                                                                                                                       |                                                                                                                  | PROJECT TITLE:                                                                               |
| BELAIR PARK                                                                                                                                                                                                                                                                                                                                                                                                                                                                                                                                                                                                                                                                                                                                                                                                                                                                                                                                                                                                                                                                                                                                                                                                                                                                                                                                                                                                                                                                                                                                                                                                                                                                                                                                                                                                                                                                                                                                                                                                                                                                                                                    | PROPOSED SANITARY SERVICE                                                                                                                    | TOTAL COMMUNAL = 3,338.0 sq. m.<br>TOTAL OVERALL = 8,588.0 sq. m.                                                | 2829 DUMAL                                                                                   |
| KENSON PARK                                                                                                                                                                                                                                                                                                                                                                                                                                                                                                                                                                                                                                                                                                                                                                                                                                                                                                                                                                                                                                                                                                                                                                                                                                                                                                                                                                                                                                                                                                                                                                                                                                                                                                                                                                                                                                                                                                                                                                                                                                                                                                                    |                                                                                                                                              | REQUIRED - 6.0M <sup>2</sup> PER UNIT (407) = 2,442.0 sq. m.                                                     | AVENU                                                                                        |
| PARKWAY PARK                                                                                                                                                                                                                                                                                                                                                                                                                                                                                                                                                                                                                                                                                                                                                                                                                                                                                                                                                                                                                                                                                                                                                                                                                                                                                                                                                                                                                                                                                                                                                                                                                                                                                                                                                                                                                                                                                                                                                                                                                                                                                                                   | BIKE RACK                                                                                                                                    | REQUIRED COMMUNAL @ 50% = 1,221.0 sq. m.                                                                         |                                                                                              |
| PARKWAY PARK                                                                                                                                                                                                                                                                                                                                                                                                                                                                                                                                                                                                                                                                                                                                                                                                                                                                                                                                                                                                                                                                                                                                                                                                                                                                                                                                                                                                                                                                                                                                                                                                                                                                                                                                                                                                                                                                                                                                                                                                                                                                                                                   | FH FIRE HYDRANT                                                                                                                              | REFUSE REQUIREMENT (407 UNITS)                                                                                   |                                                                                              |
| École élémentaire Catholique Terre-des.                                                                                                                                                                                                                                                                                                                                                                                                                                                                                                                                                                                                                                                                                                                                                                                                                                                                                                                                                                                                                                                                                                                                                                                                                                                                                                                                                                                                                                                                                                                                                                                                                                                                                                                                                                                                                                                                                                                                                                                                                                                                                        | VEHICULAR DIRECTION                                                                                                                          | GARBAGE - 0.053 PER UNIT 22 YARDS<br>(COMPACTED)<br>RECYCLING GMP - 0.018 PER UNIT 8 YARDS                       | SHEET TITLE:                                                                                 |
|                                                                                                                                                                                                                                                                                                                                                                                                                                                                                                                                                                                                                                                                                                                                                                                                                                                                                                                                                                                                                                                                                                                                                                                                                                                                                                                                                                                                                                                                                                                                                                                                                                                                                                                                                                                                                                                                                                                                                                                                                                                                                                                                | EXISTING TREE TO BE REMOVED - SEE                                                                                                            | RECYCLING FIBER - 0.038 PER UNIT 16 YARDS                                                                        |                                                                                              |
| Hamilton P                                                                                                                                                                                                                                                                                                                                                                                                                                                                                                                                                                                                                                                                                                                                                                                                                                                                                                                                                                                                                                                                                                                                                                                                                                                                                                                                                                                                                                                                                                                                                                                                                                                                                                                                                                                                                                                                                                                                                                                                                                                                                                                     | + EXISTING TREE TO BE RETAINED - SEE<br>LANDSCAPE DRAWINGS                                                                                   | ORGANICS - 240L PER 50 UNITS 9                                                                                   | SITE PLA                                                                                     |
| Pinecrest Recreation over the Article  |                                                                                                                                              |                                                                                                                  |                                                                                              |
| Sir Guy Carleton                                                                                                                                                                                                                                                                                                                                                                                                                                                                                                                                                                                                                                                                                                                                                                                                                                                                                                                                                                                                                                                                                                                                                                                                                                                                                                                                                                                                                                                                                                                                                                                                                                                                                                                                                                                                                                                                                                                                                                                                                                                                                                               | h h                                                                                                                                          |                                                                                                                  | DRAWN: CHECK                                                                                 |
| RYAN T                                                                                                                                                                                                                                                                                                                                                                                                                                                                                                                                                                                                                                                                                                                                                                                                                                                                                                                                                                                                                                                                                                                                                                                                                                                                                                                                                                                                                                                                                                                                                                                                                                                                                                                                                                                                                                                                                                                                                                                                                                                                                                                         | SIAMESE CONNECTION  PRIMARY ENTRANCE / EGRESS DOOR                                                                                           |                                                                                                                  | R.V. J.G.                                                                                    |
| And the second s | SECONDARY DOOR                                                                                                                               |                                                                                                                  | SCALE: SHEET<br>1:150                                                                        |
| RBC Royal Ban Bramp<br>Indian                                                                                                                                                                                                                                                                                                                                                                                                                                                                                                                                                                                                                                                                                                                                                                                                                                                                                                                                                                                                                                                                                                                                                                                                                                                                                                                                                                                                                                                                                                                                                                                                                                                                                                                                                                                                                                                                                                                                                                                                                                                                                                  | GAS METER REGULATOR - SEE CIVIL & MECHANICAL DRAWINGS                                                                                        |                                                                                                                  | 1:150<br>PROJECT No.                                                                         |
| пов                                                                                                                                                                                                                                                                                                                                                                                                                                                                                                                                                                                                                                                                                                                                                                                                                                                                                                                                                                                                                                                                                                                                                                                                                                                                                                                                                                                                                                                                                                                                                                                                                                                                                                                                                                                                                                                                                                                                                                                                                                                                                                                            | NOTE: SEE LANDSCAPE FOR ALL SURFACE<br>MATERIAL AND PATTERN                                                                                  |                                                                                                                  | 1922                                                                                         |
|                                                                                                                                                                                                                                                                                                                                                                                                                                                                                                                                                                                                                                                                                                                                                                                                                                                                                                                                                                                                                                                                                                                                                                                                                                                                                                                                                                                                                                                                                                                                                                                                                                                                                                                                                                                                                                                                                                                                                                                                                                                                                                                                |                                                                                                                                              |                                                                                                                  |                                                                                              |