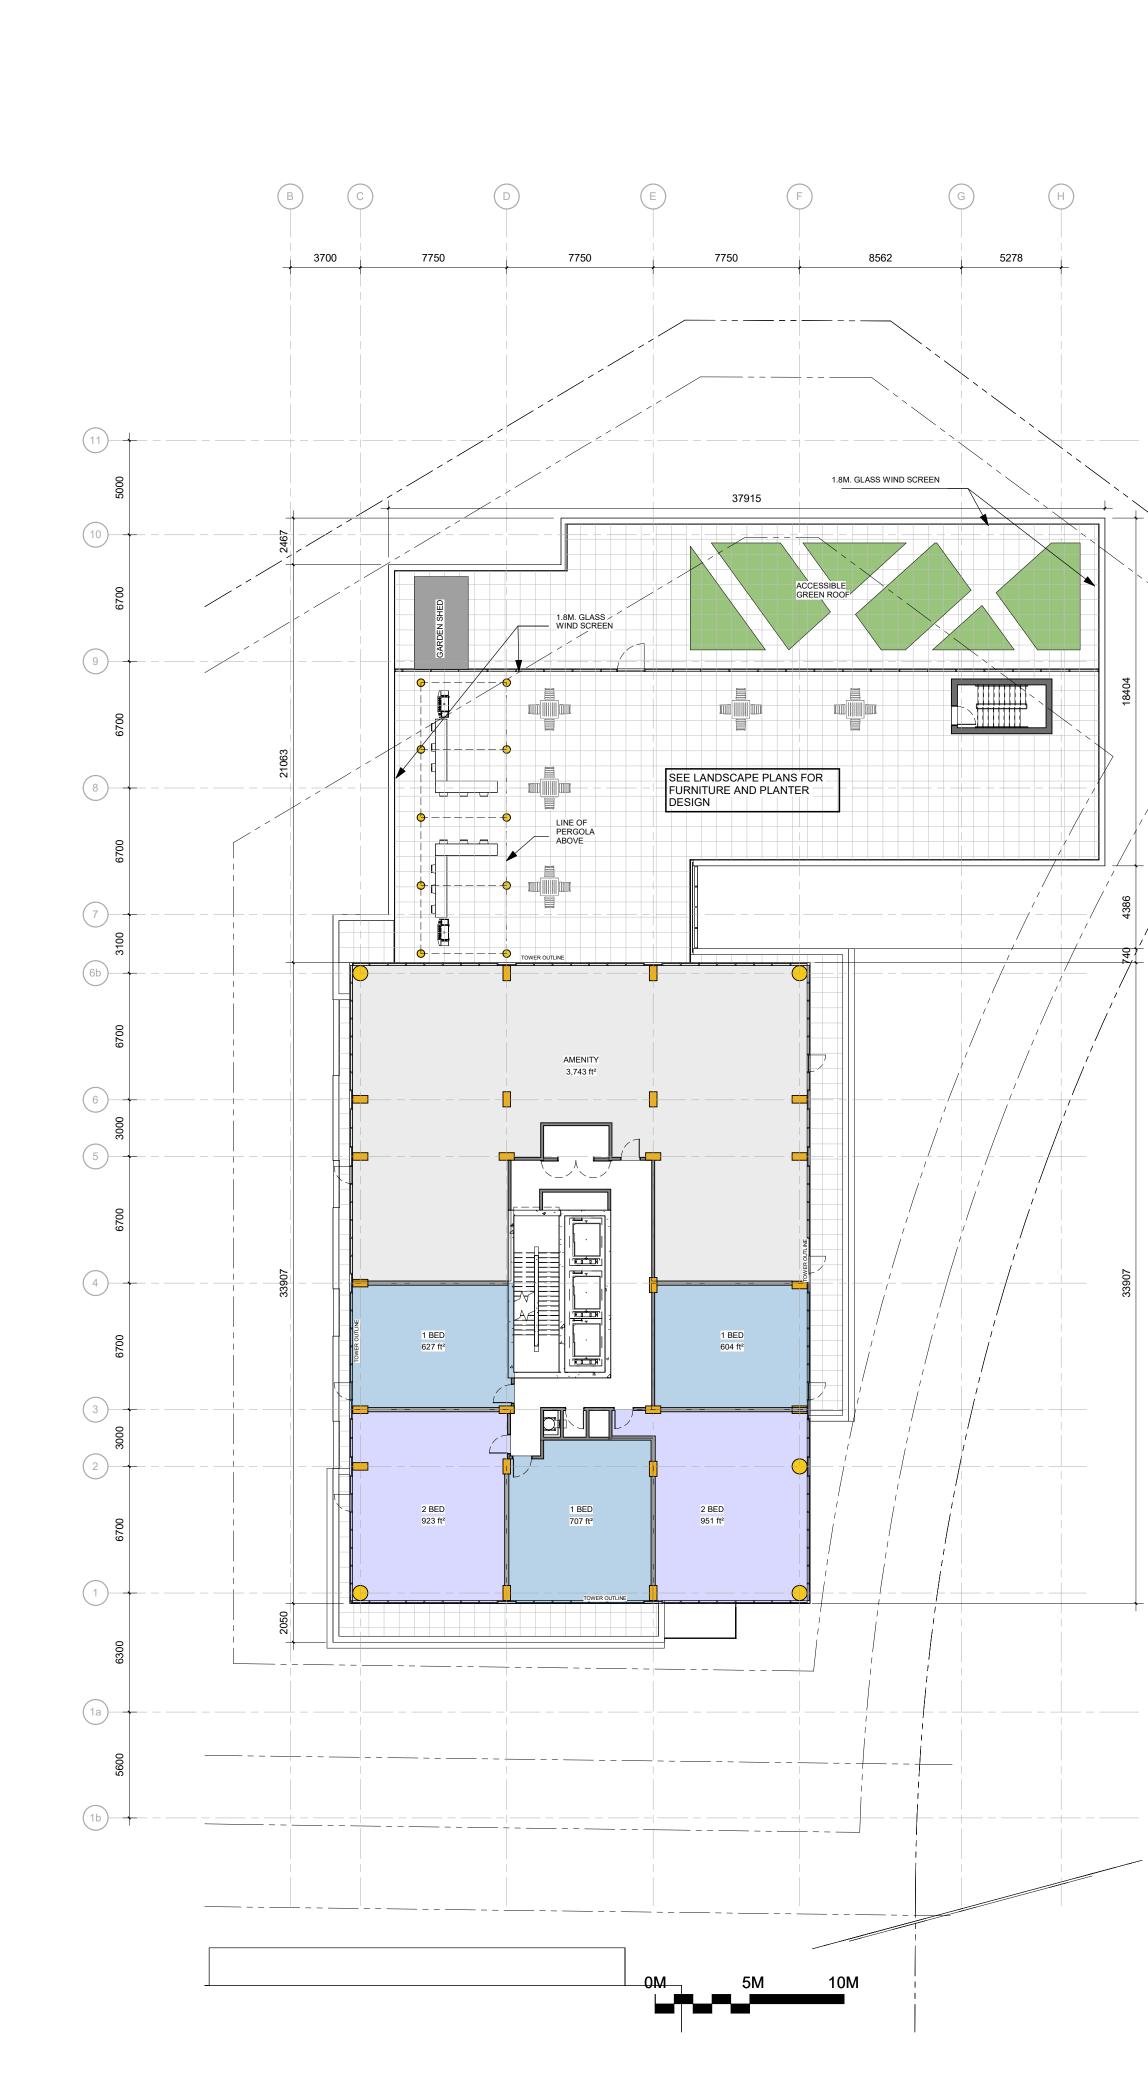

PAPER SIZE: ISO Full Bleed B1 (1000.00 X 707.00 MM) OT DATE: Monday, October 07, 2024

PLOT SCALE: 1:1

|                                                                                                                                                                                                                                                                                                                                                                                                                                                                                                                                                                                                                                                                                                                                                                                                                                                                                                                                                                                                                                                                                                                                                                                                                                                                                                                                                                                                                                                                                                                                                                                                                                                                                                                                                                                                                                                                                                                                                                                                                                                                                                                                | DRAWING NOTES:                                                                                                                               | PROJECT INFORMATION                                                                                              | IT IS THE RESPONSIBILITY OF THE APP<br>CONTRACTOR TO CHECK AND VERIFY                        |
|--------------------------------------------------------------------------------------------------------------------------------------------------------------------------------------------------------------------------------------------------------------------------------------------------------------------------------------------------------------------------------------------------------------------------------------------------------------------------------------------------------------------------------------------------------------------------------------------------------------------------------------------------------------------------------------------------------------------------------------------------------------------------------------------------------------------------------------------------------------------------------------------------------------------------------------------------------------------------------------------------------------------------------------------------------------------------------------------------------------------------------------------------------------------------------------------------------------------------------------------------------------------------------------------------------------------------------------------------------------------------------------------------------------------------------------------------------------------------------------------------------------------------------------------------------------------------------------------------------------------------------------------------------------------------------------------------------------------------------------------------------------------------------------------------------------------------------------------------------------------------------------------------------------------------------------------------------------------------------------------------------------------------------------------------------------------------------------------------------------------------------|----------------------------------------------------------------------------------------------------------------------------------------------|------------------------------------------------------------------------------------------------------------------|----------------------------------------------------------------------------------------------|
| EGAL DESCRIPTION                                                                                                                                                                                                                                                                                                                                                                                                                                                                                                                                                                                                                                                                                                                                                                                                                                                                                                                                                                                                                                                                                                                                                                                                                                                                                                                                                                                                                                                                                                                                                                                                                                                                                                                                                                                                                                                                                                                                                                                                                                                                                                               |                                                                                                                                              | ZONING                                                                                                           | ON SITE AND TO REPORT ALL ERRORS<br>OMISSIONS TO THE ARCHITECT.                              |
| ART OF LOT 20<br>ONCESSION 2 (Ottawa Front)                                                                                                                                                                                                                                                                                                                                                                                                                                                                                                                                                                                                                                                                                                                                                                                                                                                                                                                                                                                                                                                                                                                                                                                                                                                                                                                                                                                                                                                                                                                                                                                                                                                                                                                                                                                                                                                                                                                                                                                                                                                                                    | <ul> <li>(2) BUILDING / HEIGHT SETBACK LINE</li> <li>(3) OUTLINE OF TOWER</li> </ul>                                                         | Zoning By-Law 2008-250 GM [62] F (0.25)                                                                          | ALL CONTRACTORS MUST COMPLY W<br>PERTINENT CODES AND BY-LAWS.                                |
| ownship of Nepean                                                                                                                                                                                                                                                                                                                                                                                                                                                                                                                                                                                                                                                                                                                                                                                                                                                                                                                                                                                                                                                                                                                                                                                                                                                                                                                                                                                                                                                                                                                                                                                                                                                                                                                                                                                                                                                                                                                                                                                                                                                                                                              | 4 LINE OF PODIUM (L2-L4) LEVEL                                                                                                               | SITE AREA 4,195.2 sq. m.<br>(45,157) sq. ft.                                                                     | THIS DRAWING MAY NOT BE USED FOI<br>UNTIL SIGNED BY THE ARCHITECT.<br>DO NOT SCALE DRAWINGS. |
|                                                                                                                                                                                                                                                                                                                                                                                                                                                                                                                                                                                                                                                                                                                                                                                                                                                                                                                                                                                                                                                                                                                                                                                                                                                                                                                                                                                                                                                                                                                                                                                                                                                                                                                                                                                                                                                                                                                                                                                                                                                                                                                                | <ul> <li>5 LINE OF PARKING GARAGE BELOW</li> <li>6 RAMP TO U/G GARAGE (BELOW GRADE)</li> </ul>                                               | BUILDING HEIGHT 18.0 m                                                                                           | COPYRIGHT RESERVED.                                                                          |
| ART OF DUMAURIER AVENUE<br>s Closed by By-Law 372-78 Inst. NS41961)                                                                                                                                                                                                                                                                                                                                                                                                                                                                                                                                                                                                                                                                                                                                                                                                                                                                                                                                                                                                                                                                                                                                                                                                                                                                                                                                                                                                                                                                                                                                                                                                                                                                                                                                                                                                                                                                                                                                                                                                                                                            | 7 EXISTING FIRE HYDRANT                                                                                                                      | FRONT YARD SETBACK3.0 mINTERIOR YARD SETBACK0.0 m                                                                | NOTATION SYM                                                                                 |
| ND PART OF THE 1' RESERVE<br>EGISTERED PLAN 479600                                                                                                                                                                                                                                                                                                                                                                                                                                                                                                                                                                                                                                                                                                                                                                                                                                                                                                                                                                                                                                                                                                                                                                                                                                                                                                                                                                                                                                                                                                                                                                                                                                                                                                                                                                                                                                                                                                                                                                                                                                                                             | 8 EXISTING COMMERCIAL BUILDING     2.0m WIDE CONCRETE SIDEWALK C/W DEPRESSED                                                                 | REAR YARD SETBACK         7.5 m           AMENITY SPACE (6.0 m² PER UNIT)         2,532.0 m²                     | (00) INDICATES DRAWING NOTES, L                                                              |
| TY OF OTTAWA<br>EGIONAL MUNICIPALITY OF                                                                                                                                                                                                                                                                                                                                                                                                                                                                                                                                                                                                                                                                                                                                                                                                                                                                                                                                                                                                                                                                                                                                                                                                                                                                                                                                                                                                                                                                                                                                                                                                                                                                                                                                                                                                                                                                                                                                                                                                                                                                                        | CURBS AT DRIVEWAY ENTRANCE                                                                                                                   |                                                                                                                  | INDICATES ASSEMBLIE TYPE; F                                                                  |
| TTAWA-CARLETON                                                                                                                                                                                                                                                                                                                                                                                                                                                                                                                                                                                                                                                                                                                                                                                                                                                                                                                                                                                                                                                                                                                                                                                                                                                                                                                                                                                                                                                                                                                                                                                                                                                                                                                                                                                                                                                                                                                                                                                                                                                                                                                 | <ul> <li>(10) BICYCLE RACKS, SEE LANDSCAPE PLAN FOR TYPE</li> <li>(11) EXISTING 1.5m WIDE ASPHALT CITY SIDEWALK</li> </ul>                   |                                                                                                                  | ASSEMBLIES SCHEDUAL.                                                                         |
| epared by Annis, O'Sullivan, Vollebekk Ltd.                                                                                                                                                                                                                                                                                                                                                                                                                                                                                                                                                                                                                                                                                                                                                                                                                                                                                                                                                                                                                                                                                                                                                                                                                                                                                                                                                                                                                                                                                                                                                                                                                                                                                                                                                                                                                                                                                                                                                                                                                                                                                    | (12) SIAMESE CONNECTION                                                                                                                      | PROJECT STATISTICS                                                                                               |                                                                                              |
| ROJECT DEVELOPER                                                                                                                                                                                                                                                                                                                                                                                                                                                                                                                                                                                                                                                                                                                                                                                                                                                                                                                                                                                                                                                                                                                                                                                                                                                                                                                                                                                                                                                                                                                                                                                                                                                                                                                                                                                                                                                                                                                                                                                                                                                                                                               | <ul> <li>(13) REAR YARD LANDSCAPE SETBACK</li> <li>(14) LINE OF U/G HYDRO VAULT</li> </ul>                                                   | BUILDING HEIGHT126.0 mBUILDING HEIGHT - STOREY'S40                                                               | 000 INDICATES DOOR TYPE, REFER                                                               |
| RIGIL Construction                                                                                                                                                                                                                                                                                                                                                                                                                                                                                                                                                                                                                                                                                                                                                                                                                                                                                                                                                                                                                                                                                                                                                                                                                                                                                                                                                                                                                                                                                                                                                                                                                                                                                                                                                                                                                                                                                                                                                                                                                                                                                                             | 15 2.6 X 5.2m STANDARD PARKING SPACES                                                                                                        | AVERAGE MEAN GRADE(GEO. ELEV.)74.20FRONT YARD SETBACK5.9 m                                                       |                                                                                              |
| 8, Lois street<br>atineau, Qc, J8Y 3R7                                                                                                                                                                                                                                                                                                                                                                                                                                                                                                                                                                                                                                                                                                                                                                                                                                                                                                                                                                                                                                                                                                                                                                                                                                                                                                                                                                                                                                                                                                                                                                                                                                                                                                                                                                                                                                                                                                                                                                                                                                                                                         | (16) AREA OF TEMPORARY SNOW STORAGE                                                                                                          | INTERIOR YARD SETBACK 0.0 m                                                                                      | DETAIL REFERENCE PAGE                                                                        |
| el: (819) 243-7392<br>ax: (819) 243-5126                                                                                                                                                                                                                                                                                                                                                                                                                                                                                                                                                                                                                                                                                                                                                                                                                                                                                                                                                                                                                                                                                                                                                                                                                                                                                                                                                                                                                                                                                                                                                                                                                                                                                                                                                                                                                                                                                                                                                                                                                                                                                       | 17 STANDARDS C/W DEPRESSED CURB @ DRIVEWAY                                                                                                   | REAR YARD SETBACK 15.7 m                                                                                         |                                                                                              |
| -Mail: brigil@brigil.com                                                                                                                                                                                                                                                                                                                                                                                                                                                                                                                                                                                                                                                                                                                                                                                                                                                                                                                                                                                                                                                                                                                                                                                                                                                                                                                                                                                                                                                                                                                                                                                                                                                                                                                                                                                                                                                                                                                                                                                                                                                                                                       | (18) SOFT LANDSCAPING<br>(19) HARD LANDSCAPING - PAVERS                                                                                      | GROSS BUILDING - AREAS<br>(PER CITY OF OTTAWA ZONING AREA DEFINITION)                                            |                                                                                              |
|                                                                                                                                                                                                                                                                                                                                                                                                                                                                                                                                                                                                                                                                                                                                                                                                                                                                                                                                                                                                                                                                                                                                                                                                                                                                                                                                                                                                                                                                                                                                                                                                                                                                                                                                                                                                                                                                                                                                                                                                                                                                                                                                | <ul> <li>EXISTING CITY BOULEVARD TO BE REINSTATED UPON</li> <li>COMPLETION OF SITE WORK</li> </ul>                                           | PARKING LEVEL 0.0 sq. m.<br>000 sq. ft.                                                                          |                                                                                              |
| URVEYOR<br>nnis O'Sullivan Vollebekk Ltd.                                                                                                                                                                                                                                                                                                                                                                                                                                                                                                                                                                                                                                                                                                                                                                                                                                                                                                                                                                                                                                                                                                                                                                                                                                                                                                                                                                                                                                                                                                                                                                                                                                                                                                                                                                                                                                                                                                                                                                                                                                                                                      | (21) CONCRETE RETAINING WALL C/W STONE FACE.<br>PROVIDE GUARD IF GRADE CHANGE EXCEEDS 600mm -                                                | GROUND FLOOR 1335.0 sq. m.<br>14,370 sq. ft.                                                                     |                                                                                              |
| ntario Land Surveyors                                                                                                                                                                                                                                                                                                                                                                                                                                                                                                                                                                                                                                                                                                                                                                                                                                                                                                                                                                                                                                                                                                                                                                                                                                                                                                                                                                                                                                                                                                                                                                                                                                                                                                                                                                                                                                                                                                                                                                                                                                                                                                          | SEE SECTION DETAIL A-AA                                                                                                                      | 2nd to 4th FLOOR         3 x 1,455.2 sq. m.<br>3 x 15,665 sq. ft.         4,365.6 sq. m.<br>46,995 sq. ft.       |                                                                                              |
| 4 Concourse Gate, Suite 500,<br>epean, Ontario K2E 7S6                                                                                                                                                                                                                                                                                                                                                                                                                                                                                                                                                                                                                                                                                                                                                                                                                                                                                                                                                                                                                                                                                                                                                                                                                                                                                                                                                                                                                                                                                                                                                                                                                                                                                                                                                                                                                                                                                                                                                                                                                                                                         | <ul> <li>(22) EXISTING TREE TO BE REMOVED - SEE LANDSCAPE</li> <li>(23) LINE OF U/G CISTERN; SEE CIVIL AND MECHANICAL FOR DETAILS</li> </ul> | 33 x 710 7 sq m 23 453 1 sq m                                                                                    |                                                                                              |
| el: (613) 727-0850<br>ax: (613) 727-1079                                                                                                                                                                                                                                                                                                                                                                                                                                                                                                                                                                                                                                                                                                                                                                                                                                                                                                                                                                                                                                                                                                                                                                                                                                                                                                                                                                                                                                                                                                                                                                                                                                                                                                                                                                                                                                                                                                                                                                                                                                                                                       | LIGHT STANDARD - SEE ELECTRICAL LIGHTING                                                                                                     | 6th - 38th FLOOR 33 x 7,650 sq. ft. 252,450 sq. ft.                                                              |                                                                                              |
| -Mail: EdH@aovItd.com                                                                                                                                                                                                                                                                                                                                                                                                                                                                                                                                                                                                                                                                                                                                                                                                                                                                                                                                                                                                                                                                                                                                                                                                                                                                                                                                                                                                                                                                                                                                                                                                                                                                                                                                                                                                                                                                                                                                                                                                                                                                                                          | <ul> <li>(24) CERTIFICATE</li> <li>(25) CATCH BASIN / TRENCH DRAIN - SEE CIVIL &amp; MECH.</li> </ul>                                        | 38th - 40th FLOOR         2 x 5,753 sq. ft.         11,505 sq. ft.           MECHANICAL LEVEL         0.0 sq. m. |                                                                                              |
| RBAN PLANNER                                                                                                                                                                                                                                                                                                                                                                                                                                                                                                                                                                                                                                                                                                                                                                                                                                                                                                                                                                                                                                                                                                                                                                                                                                                                                                                                                                                                                                                                                                                                                                                                                                                                                                                                                                                                                                                                                                                                                                                                                                                                                                                   | (26) NEW CURB TO TIE INTO EXISTING - SEE CIVIL                                                                                               | 30.933.3 sq. m                                                                                                   |                                                                                              |
| oTenn Consultants Inc.                                                                                                                                                                                                                                                                                                                                                                                                                                                                                                                                                                                                                                                                                                                                                                                                                                                                                                                                                                                                                                                                                                                                                                                                                                                                                                                                                                                                                                                                                                                                                                                                                                                                                                                                                                                                                                                                                                                                                                                                                                                                                                         | <ul> <li>(27) 1670mm W. CONCRETE B/F RAMP - SEE GRADING PLANS</li> <li>RAISED COMMERCIAL TERRACE - SEE GRADING AND</li> </ul>                | TOTAL AREA 332,970 sq. ft.                                                                                       |                                                                                              |
| 96 Cooper Street, Suite 300<br>Dttawa, ON Canada, K2P 2H7                                                                                                                                                                                                                                                                                                                                                                                                                                                                                                                                                                                                                                                                                                                                                                                                                                                                                                                                                                                                                                                                                                                                                                                                                                                                                                                                                                                                                                                                                                                                                                                                                                                                                                                                                                                                                                                                                                                                                                                                                                                                      | (28) LANDSCAPE PLANS                                                                                                                         | UNIT STATISTICS                                                                                                  |                                                                                              |
| el.:(613) 730-5709 ex. 287<br>Fax: (613) 730-1136                                                                                                                                                                                                                                                                                                                                                                                                                                                                                                                                                                                                                                                                                                                                                                                                                                                                                                                                                                                                                                                                                                                                                                                                                                                                                                                                                                                                                                                                                                                                                                                                                                                                                                                                                                                                                                                                                                                                                                                                                                                                              | PAINTED LINES                                                                                                                                | ONE BEDROOM UNIT 240<br>TWO BEDROOM UNIT 161                                                                     |                                                                                              |
| -Mail: church@fotenn.com                                                                                                                                                                                                                                                                                                                                                                                                                                                                                                                                                                                                                                                                                                                                                                                                                                                                                                                                                                                                                                                                                                                                                                                                                                                                                                                                                                                                                                                                                                                                                                                                                                                                                                                                                                                                                                                                                                                                                                                                                                                                                                       | EXISTING STM TO BE REMOVED/RELOCATED - SEE<br>30 CIVIL                                                                                       | THREE BEDROOM UNIT 6                                                                                             |                                                                                              |
|                                                                                                                                                                                                                                                                                                                                                                                                                                                                                                                                                                                                                                                                                                                                                                                                                                                                                                                                                                                                                                                                                                                                                                                                                                                                                                                                                                                                                                                                                                                                                                                                                                                                                                                                                                                                                                                                                                                                                                                                                                                                                                                                | SEE CIVIL DRAWINGS FOR ALL SERVICING WORK<br>(31) BEYOND PROPERTY LINE OF PROPOSED APPLICATION                                               | TOTAL 407<br>COMMERCIAL                                                                                          |                                                                                              |
| tantec Engineering Ltd.                                                                                                                                                                                                                                                                                                                                                                                                                                                                                                                                                                                                                                                                                                                                                                                                                                                                                                                                                                                                                                                                                                                                                                                                                                                                                                                                                                                                                                                                                                                                                                                                                                                                                                                                                                                                                                                                                                                                                                                                                                                                                                        | <ul> <li>(32) RETAINING EXISTING STREET TREE - SEE LANDSCAPE</li> <li>(33) GAS PRESSURE RELEASE STATION</li> </ul>                           | COMMERCIAL200.0 sq. m.TOTAL NFA, COMMERCIAL2,150 sq. ft.(PER CITY OF OTTAWA DEFINITION)2,150 sq. ft.             |                                                                                              |
| 331 Clyde Avenue, Suite 400,<br>ttawa, ON K2C 3G4                                                                                                                                                                                                                                                                                                                                                                                                                                                                                                                                                                                                                                                                                                                                                                                                                                                                                                                                                                                                                                                                                                                                                                                                                                                                                                                                                                                                                                                                                                                                                                                                                                                                                                                                                                                                                                                                                                                                                                                                                                                                              | (34) EXISTING HYDRO POLE TO BE REMOVED                                                                                                       |                                                                                                                  |                                                                                              |
| el: (613) 724-4337<br>-Mail: kris.kilborn@stantec.com                                                                                                                                                                                                                                                                                                                                                                                                                                                                                                                                                                                                                                                                                                                                                                                                                                                                                                                                                                                                                                                                                                                                                                                                                                                                                                                                                                                                                                                                                                                                                                                                                                                                                                                                                                                                                                                                                                                                                                                                                                                                          | (35) EXHAUST/INTAKE FOR PARKING GARAGE, FLUSH TO<br>GRADE                                                                                    | CAR PARKING<br>REQUIRED by ZONING BY-LAW                                                                         |                                                                                              |
|                                                                                                                                                                                                                                                                                                                                                                                                                                                                                                                                                                                                                                                                                                                                                                                                                                                                                                                                                                                                                                                                                                                                                                                                                                                                                                                                                                                                                                                                                                                                                                                                                                                                                                                                                                                                                                                                                                                                                                                                                                                                                                                                | (36) EXISTING ASPHALT PARKING LOT & ENTRANCE                                                                                                 | RESIDENCE - 0.5 PER DWELLING UNIT<br>(AFTER 12 UNITS) 198                                                        |                                                                                              |
| ANDSCAPE ARCHITECT                                                                                                                                                                                                                                                                                                                                                                                                                                                                                                                                                                                                                                                                                                                                                                                                                                                                                                                                                                                                                                                                                                                                                                                                                                                                                                                                                                                                                                                                                                                                                                                                                                                                                                                                                                                                                                                                                                                                                                                                                                                                                                             | 37) B/F PARKING AS PER CITY STANDARD. ONE TYPE 'A' & ONE TYPE 'B' SPACE                                                                      | VISITOR - 0.1 PER DWELLING UNIT 30<br>(NO MORE THAN 30                                                           |                                                                                              |
| evstek Consulting                                                                                                                                                                                                                                                                                                                                                                                                                                                                                                                                                                                                                                                                                                                                                                                                                                                                                                                                                                                                                                                                                                                                                                                                                                                                                                                                                                                                                                                                                                                                                                                                                                                                                                                                                                                                                                                                                                                                                                                                                                                                                                              | <ul> <li>PRIVATE ENTRANCE CROSSING AS PER CITY OF</li> <li>OTTAWA STANDARDS SC-7.1</li> </ul>                                                | SPACES REQ'D)COMMERCIAL- 5.0 MAX.PER 100 m² GFA15                                                                |                                                                                              |
| 371 Hugh Crescent<br>ttawa, (Osgoode) ON K0A 2W0                                                                                                                                                                                                                                                                                                                                                                                                                                                                                                                                                                                                                                                                                                                                                                                                                                                                                                                                                                                                                                                                                                                                                                                                                                                                                                                                                                                                                                                                                                                                                                                                                                                                                                                                                                                                                                                                                                                                                                                                                                                                               | (39) HEATED CONCRETE RAMP DOWN TO GARAGE ENTRY.<br>PROVIDE GUARD WHEN ADJACENT GRADE TO RAMP<br>EXCEEDS 600mm                                | (PENDING UNIT USE)<br>TOTAL 243                                                                                  |                                                                                              |
| el: (613) 826-0518<br>-Mail: rlevstek@larocquelevstek.com                                                                                                                                                                                                                                                                                                                                                                                                                                                                                                                                                                                                                                                                                                                                                                                                                                                                                                                                                                                                                                                                                                                                                                                                                                                                                                                                                                                                                                                                                                                                                                                                                                                                                                                                                                                                                                                                                                                                                                                                                                                                      | (40) PAINTED LINES TO INDICATE PEDESTRIAN CROSSING                                                                                           | PROVIDED                                                                                                         |                                                                                              |
|                                                                                                                                                                                                                                                                                                                                                                                                                                                                                                                                                                                                                                                                                                                                                                                                                                                                                                                                                                                                                                                                                                                                                                                                                                                                                                                                                                                                                                                                                                                                                                                                                                                                                                                                                                                                                                                                                                                                                                                                                                                                                                                                | <ul> <li>(41) RAISED PLANTER - SEE LANDSCAPE</li> <li>(42) LINE OF WATER ENTRY ROOM BELOW</li> </ul>                                         | RESIDENCE (BELOW GRADE) (0.42/ UNIT) 174<br>VISITOR & COMMERCIAL (BLENDED)                                       |                                                                                              |
|                                                                                                                                                                                                                                                                                                                                                                                                                                                                                                                                                                                                                                                                                                                                                                                                                                                                                                                                                                                                                                                                                                                                                                                                                                                                                                                                                                                                                                                                                                                                                                                                                                                                                                                                                                                                                                                                                                                                                                                                                                                                                                                                | (42) RETAINING WALL - SEE LANDSCAPE AND CIVIL                                                                                                | ABOVE GRADE: 06<br>BELOW GRADE: 24                                                                               |                                                                                              |
|                                                                                                                                                                                                                                                                                                                                                                                                                                                                                                                                                                                                                                                                                                                                                                                                                                                                                                                                                                                                                                                                                                                                                                                                                                                                                                                                                                                                                                                                                                                                                                                                                                                                                                                                                                                                                                                                                                                                                                                                                                                                                                                                | <ul> <li>(44) CISTERN ACCESS COVERS - SEE CIVIL</li> <li>(45) L5 PERGOLA STRUCTURE ABOVE - SEE LANDSCAPE</li> </ul>                          | TOTAL:         30           TOTAL         204                                                                    |                                                                                              |
|                                                                                                                                                                                                                                                                                                                                                                                                                                                                                                                                                                                                                                                                                                                                                                                                                                                                                                                                                                                                                                                                                                                                                                                                                                                                                                                                                                                                                                                                                                                                                                                                                                                                                                                                                                                                                                                                                                                                                                                                                                                                                                                                | <ul> <li>(45) L5 PERGOLA STRUCTURE ABOVE - SEE LANDSCAPE</li> <li>(46) LINE OF ELECTRICAL ROOM BELOW</li> </ul>                              | MAXIMUM PARKING RATE FOR RESIDENTIAL LISE                                                                        |                                                                                              |
|                                                                                                                                                                                                                                                                                                                                                                                                                                                                                                                                                                                                                                                                                                                                                                                                                                                                                                                                                                                                                                                                                                                                                                                                                                                                                                                                                                                                                                                                                                                                                                                                                                                                                                                                                                                                                                                                                                                                                                                                                                                                                                                                | (47) 5th LEVEL EXTERIOR AMENITY TERRACE WITH 1.8m HT.<br>WIND SCREEN                                                                         | 1.75 per UNIT (INCLUDING VISITOR)                                                                                | 4 ISSUED FOR SPA / RE-ZONING - R4                                                            |
|                                                                                                                                                                                                                                                                                                                                                                                                                                                                                                                                                                                                                                                                                                                                                                                                                                                                                                                                                                                                                                                                                                                                                                                                                                                                                                                                                                                                                                                                                                                                                                                                                                                                                                                                                                                                                                                                                                                                                                                                                                                                                                                                | (48) CONCRETE STEPS                                                                                                                          | BICYCLE PARKING                                                                                                  | 3 ISSUED FOR SPA / RE-ZONING - R3<br>2 ISSUED FOR SPA / RE-ZONING                            |
|                                                                                                                                                                                                                                                                                                                                                                                                                                                                                                                                                                                                                                                                                                                                                                                                                                                                                                                                                                                                                                                                                                                                                                                                                                                                                                                                                                                                                                                                                                                                                                                                                                                                                                                                                                                                                                                                                                                                                                                                                                                                                                                                | <ul> <li>(49) FIRE HYDRANT</li> <li>(50) LINE OF BALCONY ABOVE</li> </ul>                                                                    | REQUIREDRESIDENTIAL- 0.5 PER UNIT (407UNITS)204                                                                  | Issued for design concept       No.                                                          |
|                                                                                                                                                                                                                                                                                                                                                                                                                                                                                                                                                                                                                                                                                                                                                                                                                                                                                                                                                                                                                                                                                                                                                                                                                                                                                                                                                                                                                                                                                                                                                                                                                                                                                                                                                                                                                                                                                                                                                                                                                                                                                                                                | 51) EXISTING UTILITY POLE                                                                                                                    | COMMERCIAL - 1.5 PER 250 m2 GFA 2 (200 M2)                                                                       | REVISIONS:                                                                                   |
|                                                                                                                                                                                                                                                                                                                                                                                                                                                                                                                                                                                                                                                                                                                                                                                                                                                                                                                                                                                                                                                                                                                                                                                                                                                                                                                                                                                                                                                                                                                                                                                                                                                                                                                                                                                                                                                                                                                                                                                                                                                                                                                                | 52 EXISTING CHAIN LINK FENCE TO BE REPLACED AS<br>REQUIRED                                                                                   | TOTAL: 206                                                                                                       | ARCHITECT SEAL: NORTH                                                                        |
|                                                                                                                                                                                                                                                                                                                                                                                                                                                                                                                                                                                                                                                                                                                                                                                                                                                                                                                                                                                                                                                                                                                                                                                                                                                                                                                                                                                                                                                                                                                                                                                                                                                                                                                                                                                                                                                                                                                                                                                                                                                                                                                                | 53) EXIT STAIR PROJECTION AT L5 EXTERIOR TERRACE                                                                                             | PROVIDED<br>EXTERIOR: 10                                                                                         | ARCHITECT SEAL: NORTH                                                                        |
|                                                                                                                                                                                                                                                                                                                                                                                                                                                                                                                                                                                                                                                                                                                                                                                                                                                                                                                                                                                                                                                                                                                                                                                                                                                                                                                                                                                                                                                                                                                                                                                                                                                                                                                                                                                                                                                                                                                                                                                                                                                                                                                                | (54) 2.0M H. OPAQUE SCREEN FOR GARBAGE<br>SITE PLAN SYMBOLS:                                                                                 | INTERIOR: 304<br>TOTAL: 314                                                                                      | E RODEFNICK L LAHEY S                                                                        |
|                                                                                                                                                                                                                                                                                                                                                                                                                                                                                                                                                                                                                                                                                                                                                                                                                                                                                                                                                                                                                                                                                                                                                                                                                                                                                                                                                                                                                                                                                                                                                                                                                                                                                                                                                                                                                                                                                                                                                                                                                                                                                                                                |                                                                                                                                              | LOT COVERAGE                                                                                                     | LICENCE HART                                                                                 |
|                                                                                                                                                                                                                                                                                                                                                                                                                                                                                                                                                                                                                                                                                                                                                                                                                                                                                                                                                                                                                                                                                                                                                                                                                                                                                                                                                                                                                                                                                                                                                                                                                                                                                                                                                                                                                                                                                                                                                                                                                                                                                                                                |                                                                                                                                              | PAVED SURFACE = 720.0 sq. m. 17.2%<br>BUILDING FOOTPRINT = 1,570.0 sq. m. 37.4%                                  | SEAL DATE: STAMP DATE                                                                        |
|                                                                                                                                                                                                                                                                                                                                                                                                                                                                                                                                                                                                                                                                                                                                                                                                                                                                                                                                                                                                                                                                                                                                                                                                                                                                                                                                                                                                                                                                                                                                                                                                                                                                                                                                                                                                                                                                                                                                                                                                                                                                                                                                | CONCRETE SIDEWALK                                                                                                                            | LANDSCAPE OPEN SPACE = 1,905.0 sq. m. 45.4%                                                                      |                                                                                              |
|                                                                                                                                                                                                                                                                                                                                                                                                                                                                                                                                                                                                                                                                                                                                                                                                                                                                                                                                                                                                                                                                                                                                                                                                                                                                                                                                                                                                                                                                                                                                                                                                                                                                                                                                                                                                                                                                                                                                                                                                                                                                                                                                | COMMERCIAL PATIO /<br>CONCRETE PAVERS                                                                                                        | TOTAL = 4,195.0 sq. m. 100.0%                                                                                    | hric                                                                                         |
| METAL GUARD                                                                                                                                                                                                                                                                                                                                                                                                                                                                                                                                                                                                                                                                                                                                                                                                                                                                                                                                                                                                                                                                                                                                                                                                                                                                                                                                                                                                                                                                                                                                                                                                                                                                                                                                                                                                                                                                                                                                                                                                                                                                                                                    | PAVERS @ TERRACE LEVEL                                                                                                                       | REAR PARKING/LANDSCAPE AREA                                                                                      | Dric                                                                                         |
| STONE CLAD<br>CONCRETE RETAINING                                                                                                                                                                                                                                                                                                                                                                                                                                                                                                                                                                                                                                                                                                                                                                                                                                                                                                                                                                                                                                                                                                                                                                                                                                                                                                                                                                                                                                                                                                                                                                                                                                                                                                                                                                                                                                                                                                                                                                                                                                                                                               | TWSI CROSSING AS PER CITY OF                                                                                                                 | PAVED SURFACE = 511.0 sq. m. 39.5%<br>LANDSCAPE OPEN SPACE = 784.0 sq. m. 60.5%                                  |                                                                                              |
|                                                                                                                                                                                                                                                                                                                                                                                                                                                                                                                                                                                                                                                                                                                                                                                                                                                                                                                                                                                                                                                                                                                                                                                                                                                                                                                                                                                                                                                                                                                                                                                                                                                                                                                                                                                                                                                                                                                                                                                                                                                                                                                                | OTTAWA STANDARDS                                                                                                                             | TOTAL = 1,295.0 sq. m. 100.0%                                                                                    | ARCHITECT:                                                                                   |
| SOFT LANDSCAPING. ><br>SEE LANDSCAPE &<br>CIVIL FOR ADDITIONAL<br>DETAILS .<br>                                                                                                                                                                                                                                                                                                                                                                                                                                                                                                                                                                                                                                                                                                                                                                                                                                                                                                                                                                                                                                                                                                                                                                                                                                                                                                                                                                                                                                                                                                                                                                                                                                                                                                                                                                                                                                                                                                                                                                                                                                                | AREA OF MAIN TOWER ABOVE                                                                                                                     |                                                                                                                  | rla larchite                                                                                 |
|                                                                                                                                                                                                                                                                                                                                                                                                                                                                                                                                                                                                                                                                                                                                                                                                                                                                                                                                                                                                                                                                                                                                                                                                                                                                                                                                                                                                                                                                                                                                                                                                                                                                                                                                                                                                                                                                                                                                                                                                                                                                                                                                | PROPERTY LINE                                                                                                                                | AT GRADE COMMUNAL EXTERIOR = 1,673.0 sq. m.<br>GROUND COMMUNAL INTERIOR = 555.0 sq. m.                           |                                                                                              |
| SEE STRUCTURAL FOR                                                                                                                                                                                                                                                                                                                                                                                                                                                                                                                                                                                                                                                                                                                                                                                                                                                                                                                                                                                                                                                                                                                                                                                                                                                                                                                                                                                                                                                                                                                                                                                                                                                                                                                                                                                                                                                                                                                                                                                                                                                                                                             | BUILDING SETBACK LINE                                                                                                                        | PRIVATE BALCONIES = 5,250.0 sq. m.<br>5th FLOOR COMMUNAL INTERIOR = 355.0 sq. m.                                 | roderick lahey<br>56 beech street, ottawa, o                                                 |
| RETAINING WALL SECTION A-AA                                                                                                                                                                                                                                                                                                                                                                                                                                                                                                                                                                                                                                                                                                                                                                                                                                                                                                                                                                                                                                                                                                                                                                                                                                                                                                                                                                                                                                                                                                                                                                                                                                                                                                                                                                                                                                                                                                                                                                                                                                                                                                    | 11.5M TOWER SETBACK LINE                                                                                                                     | 5th FLOOR COMMUNAL EXTERIOR =755.0 sq. m.ROOF TOP COMMUNAL EXTERIOR =0.0 sq. m.                                  | t. 613.724.9932 f. 613.724.1209                                                              |
| 410 gr.                                                                                                                                                                                                                                                                                                                                                                                                                                                                                                                                                                                                                                                                                                                                                                                                                                                                                                                                                                                                                                                                                                                                                                                                                                                                                                                                                                                                                                                                                                                                                                                                                                                                                                                                                                                                                                                                                                                                                                                                                                                                                                                        | PROPOSED WATER SERVICE                                                                                                                       |                                                                                                                  | PROJECT TITLE:                                                                               |
| BELAIR PARK                                                                                                                                                                                                                                                                                                                                                                                                                                                                                                                                                                                                                                                                                                                                                                                                                                                                                                                                                                                                                                                                                                                                                                                                                                                                                                                                                                                                                                                                                                                                                                                                                                                                                                                                                                                                                                                                                                                                                                                                                                                                                                                    | PROPOSED SANITARY SERVICE                                                                                                                    | TOTAL COMMUNAL = 3,338.0 sq. m.<br>TOTAL OVERALL = 8,588.0 sq. m.                                                | 2829 DUMAL                                                                                   |
| KENSON PARK                                                                                                                                                                                                                                                                                                                                                                                                                                                                                                                                                                                                                                                                                                                                                                                                                                                                                                                                                                                                                                                                                                                                                                                                                                                                                                                                                                                                                                                                                                                                                                                                                                                                                                                                                                                                                                                                                                                                                                                                                                                                                                                    |                                                                                                                                              | REQUIRED - 6.0M <sup>2</sup> PER UNIT (407) = 2,442.0 sq. m.                                                     | AVENU                                                                                        |
| PARKWAY PARK                                                                                                                                                                                                                                                                                                                                                                                                                                                                                                                                                                                                                                                                                                                                                                                                                                                                                                                                                                                                                                                                                                                                                                                                                                                                                                                                                                                                                                                                                                                                                                                                                                                                                                                                                                                                                                                                                                                                                                                                                                                                                                                   | BIKE RACK                                                                                                                                    | REQUIRED COMMUNAL @ 50% = 1,221.0 sq. m.                                                                         |                                                                                              |
| PARKWAY PARK                                                                                                                                                                                                                                                                                                                                                                                                                                                                                                                                                                                                                                                                                                                                                                                                                                                                                                                                                                                                                                                                                                                                                                                                                                                                                                                                                                                                                                                                                                                                                                                                                                                                                                                                                                                                                                                                                                                                                                                                                                                                                                                   | FH FIRE HYDRANT                                                                                                                              | REFUSE REQUIREMENT (407 UNITS)                                                                                   |                                                                                              |
| École élémentaire Catholique Terre-des.                                                                                                                                                                                                                                                                                                                                                                                                                                                                                                                                                                                                                                                                                                                                                                                                                                                                                                                                                                                                                                                                                                                                                                                                                                                                                                                                                                                                                                                                                                                                                                                                                                                                                                                                                                                                                                                                                                                                                                                                                                                                                        | VEHICULAR DIRECTION                                                                                                                          | GARBAGE - 0.053 PER UNIT 22 YARDS<br>(COMPACTED)<br>RECYCLING GMP - 0.018 PER UNIT 8 YARDS                       | SHEET TITLE:                                                                                 |
|                                                                                                                                                                                                                                                                                                                                                                                                                                                                                                                                                                                                                                                                                                                                                                                                                                                                                                                                                                                                                                                                                                                                                                                                                                                                                                                                                                                                                                                                                                                                                                                                                                                                                                                                                                                                                                                                                                                                                                                                                                                                                                                                | EXISTING TREE TO BE REMOVED - SEE                                                                                                            | RECYCLING FIBER - 0.038 PER UNIT 16 YARDS                                                                        |                                                                                              |
| Hamilton P                                                                                                                                                                                                                                                                                                                                                                                                                                                                                                                                                                                                                                                                                                                                                                                                                                                                                                                                                                                                                                                                                                                                                                                                                                                                                                                                                                                                                                                                                                                                                                                                                                                                                                                                                                                                                                                                                                                                                                                                                                                                                                                     | + EXISTING TREE TO BE RETAINED - SEE<br>LANDSCAPE DRAWINGS                                                                                   | ORGANICS - 240L PER 50 UNITS 9                                                                                   | SITE PLA                                                                                     |
| Pinecrest Recreation over the Article  |                                                                                                                                              |                                                                                                                  |                                                                                              |
| Sir Guy Carleton                                                                                                                                                                                                                                                                                                                                                                                                                                                                                                                                                                                                                                                                                                                                                                                                                                                                                                                                                                                                                                                                                                                                                                                                                                                                                                                                                                                                                                                                                                                                                                                                                                                                                                                                                                                                                                                                                                                                                                                                                                                                                                               | h h                                                                                                                                          |                                                                                                                  | DRAWN: CHECK                                                                                 |
| RYAN T                                                                                                                                                                                                                                                                                                                                                                                                                                                                                                                                                                                                                                                                                                                                                                                                                                                                                                                                                                                                                                                                                                                                                                                                                                                                                                                                                                                                                                                                                                                                                                                                                                                                                                                                                                                                                                                                                                                                                                                                                                                                                                                         | SIAMESE CONNECTION  PRIMARY ENTRANCE / EGRESS DOOR                                                                                           |                                                                                                                  | R.V. J.G.                                                                                    |
| And the second s | SECONDARY DOOR                                                                                                                               |                                                                                                                  | SCALE: SHEET<br>1:150                                                                        |
| RBC Royal Ban Bramp<br>Indian                                                                                                                                                                                                                                                                                                                                                                                                                                                                                                                                                                                                                                                                                                                                                                                                                                                                                                                                                                                                                                                                                                                                                                                                                                                                                                                                                                                                                                                                                                                                                                                                                                                                                                                                                                                                                                                                                                                                                                                                                                                                                                  | GAS METER REGULATOR - SEE CIVIL & MECHANICAL DRAWINGS                                                                                        |                                                                                                                  | 1:150<br>PROJECT No.                                                                         |
| пов                                                                                                                                                                                                                                                                                                                                                                                                                                                                                                                                                                                                                                                                                                                                                                                                                                                                                                                                                                                                                                                                                                                                                                                                                                                                                                                                                                                                                                                                                                                                                                                                                                                                                                                                                                                                                                                                                                                                                                                                                                                                                                                            | NOTE: SEE LANDSCAPE FOR ALL SURFACE<br>MATERIAL AND PATTERN                                                                                  |                                                                                                                  | 1922                                                                                         |
|                                                                                                                                                                                                                                                                                                                                                                                                                                                                                                                                                                                                                                                                                                                                                                                                                                                                                                                                                                                                                                                                                                                                                                                                                                                                                                                                                                                                                                                                                                                                                                                                                                                                                                                                                                                                                                                                                                                                                                                                                                                                                                                                |                                                                                                                                              |                                                                                                                  |                                                                                              |