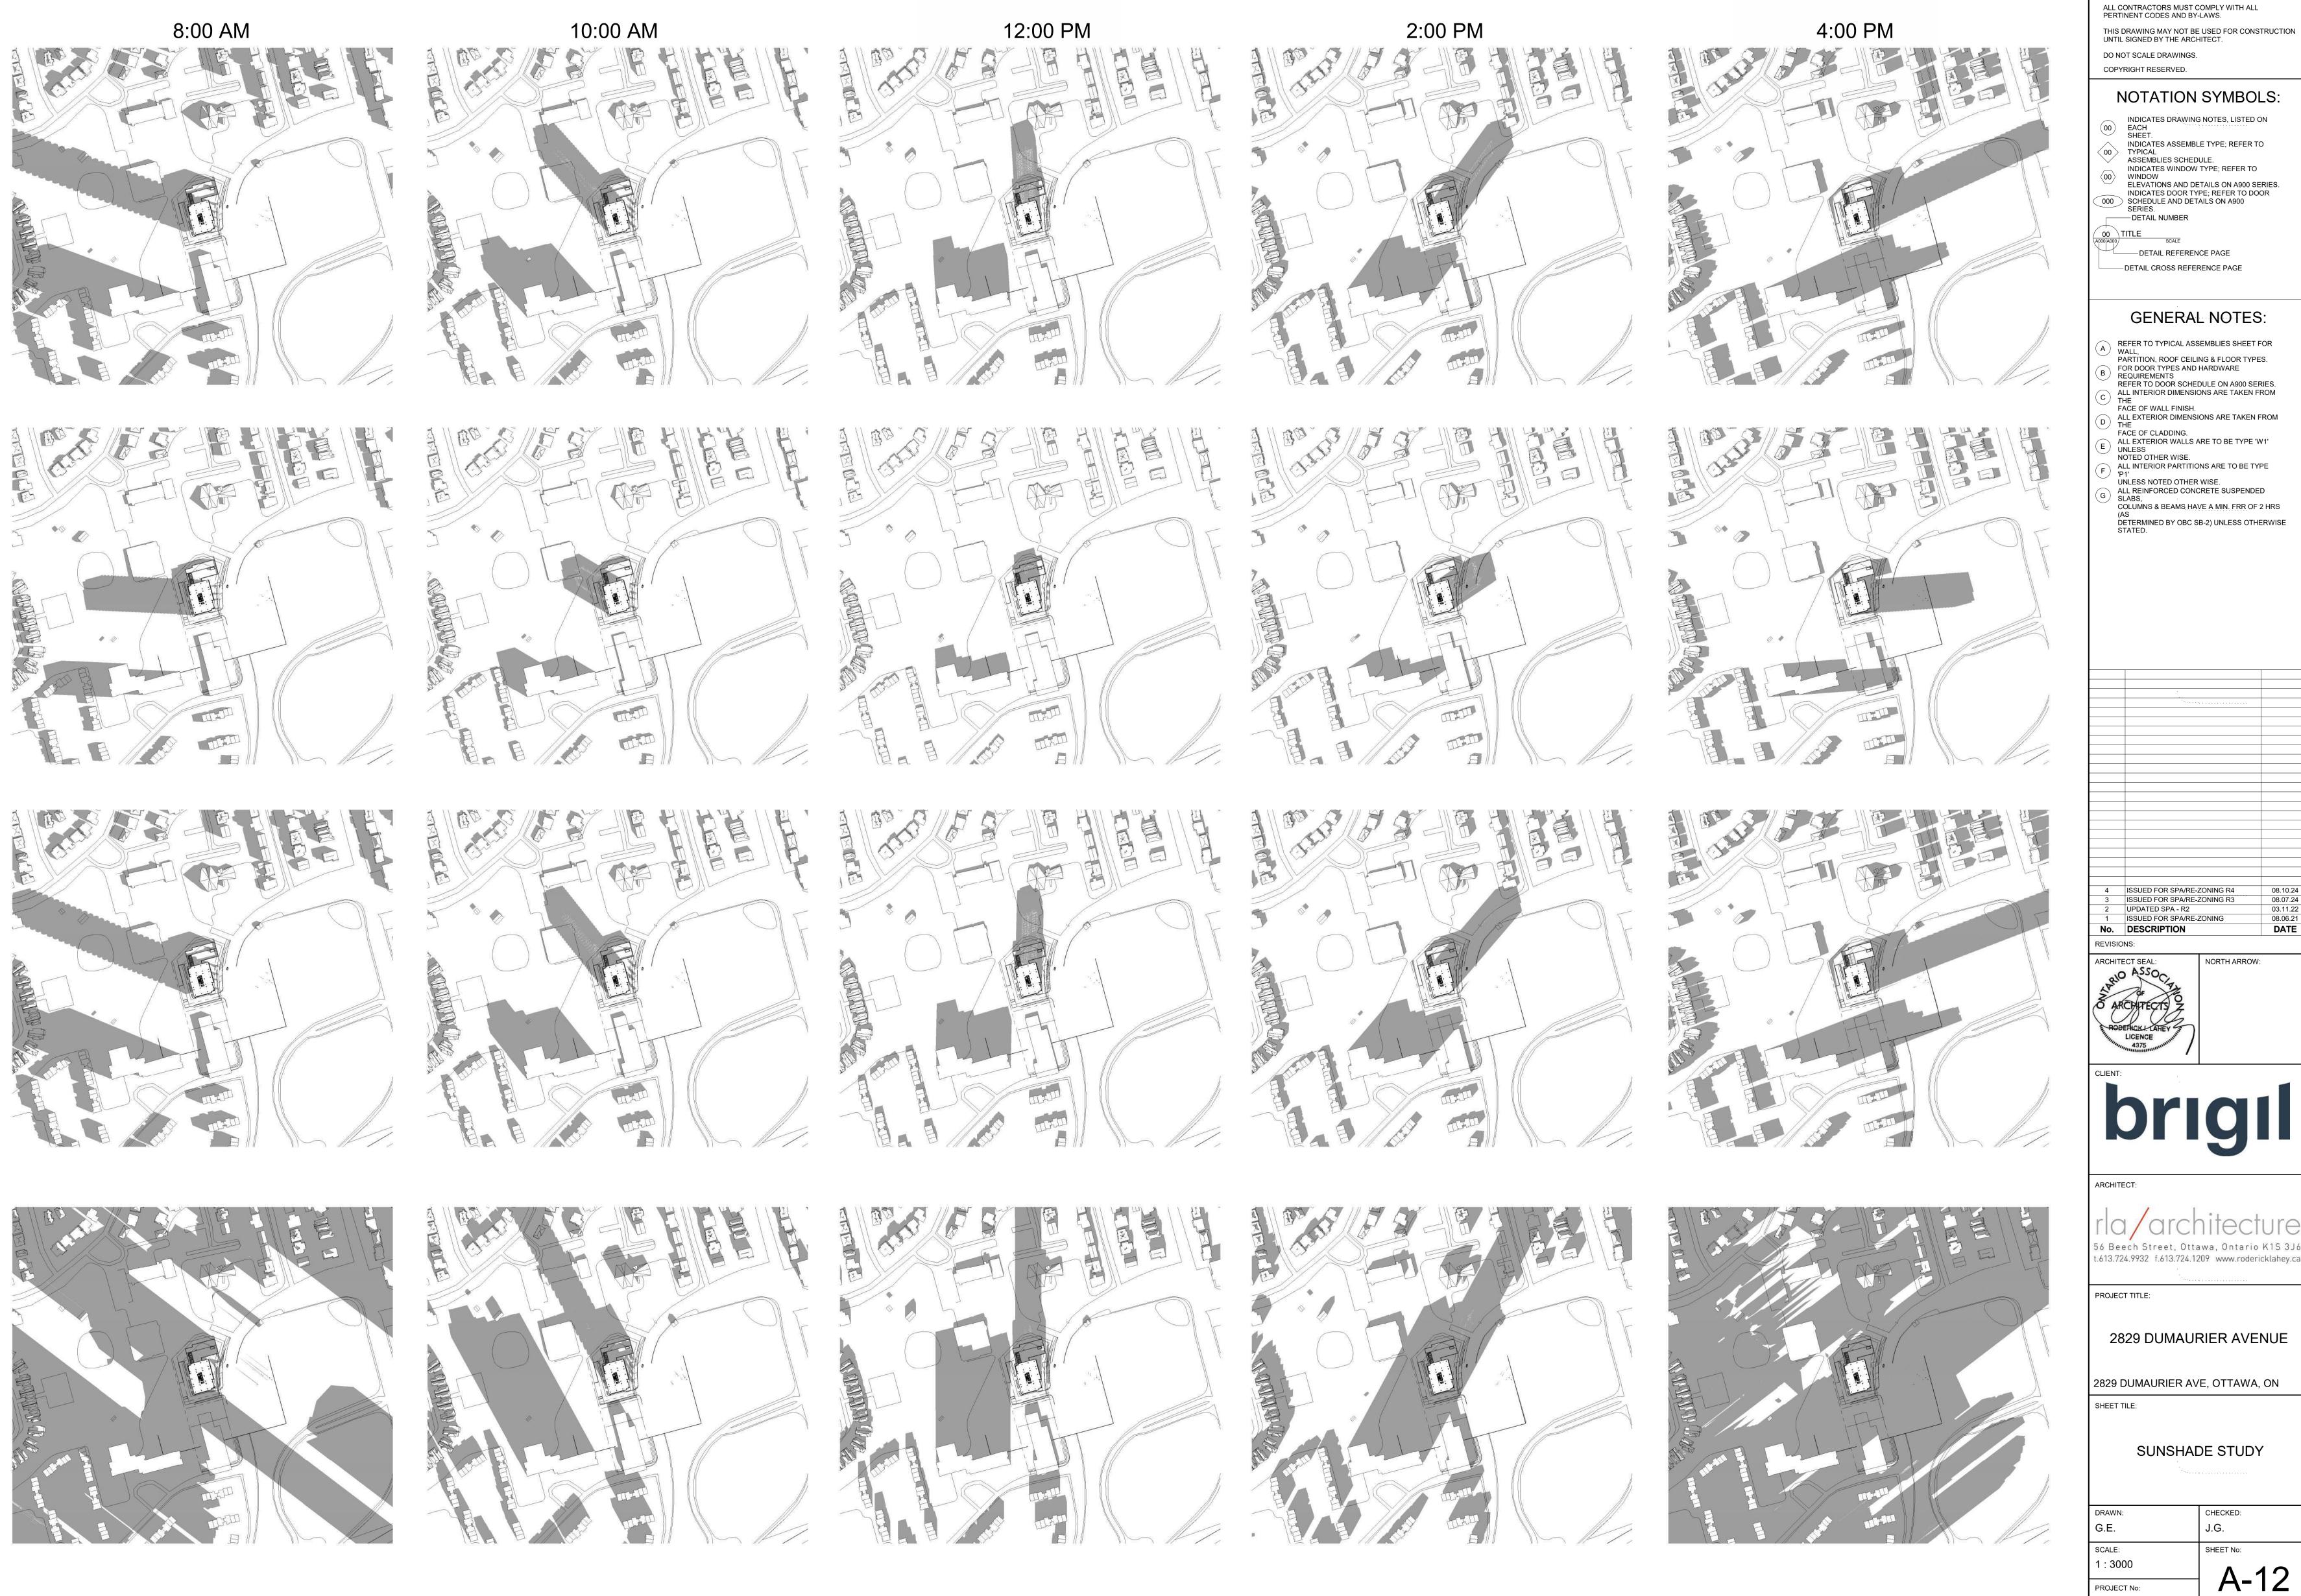

|                                           |

t.613.724.9932 f.613.724.1209 www.rodericklahey.ca PROJECT TITLE:

2829 DUMAURIER AVENUE

2829 DUMAURIER AVE, OTTAWA, ON SHEET TILE:

### **OVERALL SITE ELEVATIONS**

| DRAWN:      | CHECK |
|-------------|-------|
| G.E.        | J.G.  |
| SCALE:      | SHEET |
| 1 : 500     |       |
| PROJECT No: |       |
| 1922        |       |



| SHEET FOR                  |
|----------------------------|
| OR TYPES.<br>RE            |
| A900 SERIES.<br>TAKEN FROM |
| TAKEN FROM                 |
| E TYPE 'W1'                |
| TO BE TYPE                 |
| ISPENDED                   |
| FRR OF 2 HRS               |
| ESS OTHERWISE              |













DA<sup>-</sup> ٩







10:00 AM























| SHEET FOR                  |
|----------------------------|
| OR TYPES.<br>RE            |
| A900 SERIES.<br>TAKEN FROM |
| TAKEN FROM                 |
| E TYPE 'W1'                |
| TO BE TYPE                 |
| ISPENDED                   |
| FRR OF 2 HRS               |
| ESS OTHERWISE              |





1922







-12-





rla/architecture

ZONING SCHEDULE - DRAFT



PLOT DATE: Friday, July 05, 2024

### **MAXIMUM BUILDING HEIGHTS** AND MAXIMUM NUMBER OF STOREYS

### LA HAUTEUR DE BATIMENT MAXIMALE

- AREA/ SECTEUR A : 0.0m (0 storeys/ étages)
- AREA/ SECTEUR B : 17.0m (4 storeys/ étages)
- AREA/ SECTEUR C : 118.0m (38 storeys/ étages)
- AREA/ SECTEUR D : 126.0m (40 storeys/ étages)

### LEGEND:

- **PROPERTY LINE**

AVENUE

ONTARIO

- SETBACK LINE

- LINE OF TOWER

LINE OF