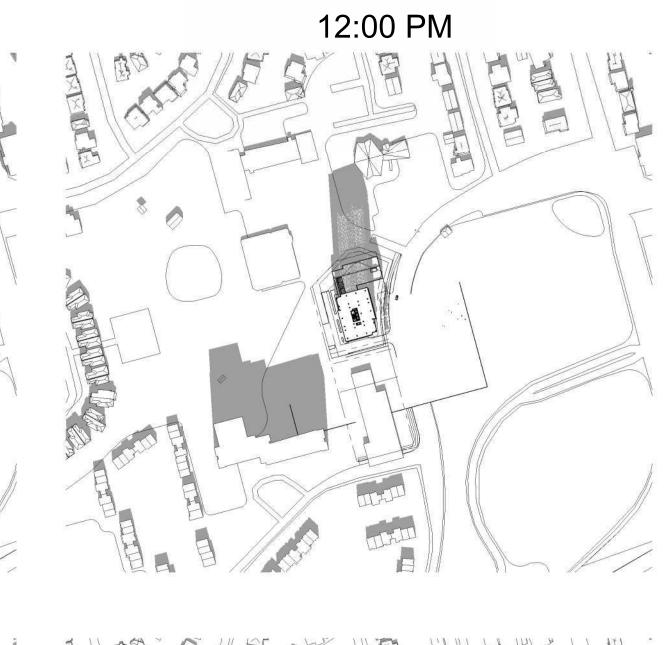

PAPER SIZE: ISO Full Bleed B1 (1000.00 X 707.00 MM) OT DATE: Monday, October 07, 2024

PLOT SCALE: 1:1

|                                                                                                                                                                                                                                                                                                                                                                                                                                                                                                                                                                                                                                                                                                                                                                                                                                                                                                                                                                                                                                                                                                                                                                                                                                                                                                                                                                                                                                                                                                                                                                                                                                                                                                                                                                                                                                                                                                                                                                                                                                                                                                                                | DRAWING NOTES:                                                                                                                               | PROJECT INFORMATION                                                                                              | IT IS THE RESPONSIBILITY OF THE APP<br>CONTRACTOR TO CHECK AND VERIFY                        |
|--------------------------------------------------------------------------------------------------------------------------------------------------------------------------------------------------------------------------------------------------------------------------------------------------------------------------------------------------------------------------------------------------------------------------------------------------------------------------------------------------------------------------------------------------------------------------------------------------------------------------------------------------------------------------------------------------------------------------------------------------------------------------------------------------------------------------------------------------------------------------------------------------------------------------------------------------------------------------------------------------------------------------------------------------------------------------------------------------------------------------------------------------------------------------------------------------------------------------------------------------------------------------------------------------------------------------------------------------------------------------------------------------------------------------------------------------------------------------------------------------------------------------------------------------------------------------------------------------------------------------------------------------------------------------------------------------------------------------------------------------------------------------------------------------------------------------------------------------------------------------------------------------------------------------------------------------------------------------------------------------------------------------------------------------------------------------------------------------------------------------------|----------------------------------------------------------------------------------------------------------------------------------------------|------------------------------------------------------------------------------------------------------------------|----------------------------------------------------------------------------------------------|
| EGAL DESCRIPTION                                                                                                                                                                                                                                                                                                                                                                                                                                                                                                                                                                                                                                                                                                                                                                                                                                                                                                                                                                                                                                                                                                                                                                                                                                                                                                                                                                                                                                                                                                                                                                                                                                                                                                                                                                                                                                                                                                                                                                                                                                                                                                               |                                                                                                                                              | ZONING                                                                                                           | ON SITE AND TO REPORT ALL ERRORS<br>OMISSIONS TO THE ARCHITECT.                              |
| ART OF LOT 20<br>ONCESSION 2 (Ottawa Front)                                                                                                                                                                                                                                                                                                                                                                                                                                                                                                                                                                                                                                                                                                                                                                                                                                                                                                                                                                                                                                                                                                                                                                                                                                                                                                                                                                                                                                                                                                                                                                                                                                                                                                                                                                                                                                                                                                                                                                                                                                                                                    | <ul> <li>(2) BUILDING / HEIGHT SETBACK LINE</li> <li>(3) OUTLINE OF TOWER</li> </ul>                                                         | Zoning By-Law 2008-250 GM [62] F (0.25)                                                                          | ALL CONTRACTORS MUST COMPLY W<br>PERTINENT CODES AND BY-LAWS.                                |
| ownship of Nepean                                                                                                                                                                                                                                                                                                                                                                                                                                                                                                                                                                                                                                                                                                                                                                                                                                                                                                                                                                                                                                                                                                                                                                                                                                                                                                                                                                                                                                                                                                                                                                                                                                                                                                                                                                                                                                                                                                                                                                                                                                                                                                              | 4 LINE OF PODIUM (L2-L4) LEVEL                                                                                                               | SITE AREA 4,195.2 sq. m.<br>(45,157) sq. ft.                                                                     | THIS DRAWING MAY NOT BE USED FOI<br>UNTIL SIGNED BY THE ARCHITECT.<br>DO NOT SCALE DRAWINGS. |
|                                                                                                                                                                                                                                                                                                                                                                                                                                                                                                                                                                                                                                                                                                                                                                                                                                                                                                                                                                                                                                                                                                                                                                                                                                                                                                                                                                                                                                                                                                                                                                                                                                                                                                                                                                                                                                                                                                                                                                                                                                                                                                                                | <ul> <li>5 LINE OF PARKING GARAGE BELOW</li> <li>6 RAMP TO U/G GARAGE (BELOW GRADE)</li> </ul>                                               | BUILDING HEIGHT 18.0 m                                                                                           | COPYRIGHT RESERVED.                                                                          |
| ART OF DUMAURIER AVENUE<br>s Closed by By-Law 372-78 Inst. NS41961)                                                                                                                                                                                                                                                                                                                                                                                                                                                                                                                                                                                                                                                                                                                                                                                                                                                                                                                                                                                                                                                                                                                                                                                                                                                                                                                                                                                                                                                                                                                                                                                                                                                                                                                                                                                                                                                                                                                                                                                                                                                            | 7 EXISTING FIRE HYDRANT                                                                                                                      | FRONT YARD SETBACK3.0 mINTERIOR YARD SETBACK0.0 m                                                                | NOTATION SYM                                                                                 |
| ND PART OF THE 1' RESERVE<br>EGISTERED PLAN 479600                                                                                                                                                                                                                                                                                                                                                                                                                                                                                                                                                                                                                                                                                                                                                                                                                                                                                                                                                                                                                                                                                                                                                                                                                                                                                                                                                                                                                                                                                                                                                                                                                                                                                                                                                                                                                                                                                                                                                                                                                                                                             | 8 EXISTING COMMERCIAL BUILDING     2.0m WIDE CONCRETE SIDEWALK C/W DEPRESSED                                                                 | REAR YARD SETBACK         7.5 m           AMENITY SPACE (6.0 m² PER UNIT)         2,532.0 m²                     | (00) INDICATES DRAWING NOTES, L                                                              |
| TY OF OTTAWA<br>EGIONAL MUNICIPALITY OF                                                                                                                                                                                                                                                                                                                                                                                                                                                                                                                                                                                                                                                                                                                                                                                                                                                                                                                                                                                                                                                                                                                                                                                                                                                                                                                                                                                                                                                                                                                                                                                                                                                                                                                                                                                                                                                                                                                                                                                                                                                                                        | CURBS AT DRIVEWAY ENTRANCE                                                                                                                   |                                                                                                                  | INDICATES ASSEMBLIE TYPE; F                                                                  |
| TTAWA-CARLETON                                                                                                                                                                                                                                                                                                                                                                                                                                                                                                                                                                                                                                                                                                                                                                                                                                                                                                                                                                                                                                                                                                                                                                                                                                                                                                                                                                                                                                                                                                                                                                                                                                                                                                                                                                                                                                                                                                                                                                                                                                                                                                                 | <ul> <li>(10) BICYCLE RACKS, SEE LANDSCAPE PLAN FOR TYPE</li> <li>(11) EXISTING 1.5m WIDE ASPHALT CITY SIDEWALK</li> </ul>                   |                                                                                                                  | ASSEMBLIES SCHEDUAL.                                                                         |
| epared by Annis, O'Sullivan, Vollebekk Ltd.                                                                                                                                                                                                                                                                                                                                                                                                                                                                                                                                                                                                                                                                                                                                                                                                                                                                                                                                                                                                                                                                                                                                                                                                                                                                                                                                                                                                                                                                                                                                                                                                                                                                                                                                                                                                                                                                                                                                                                                                                                                                                    | (12) SIAMESE CONNECTION                                                                                                                      | PROJECT STATISTICS                                                                                               |                                                                                              |
| ROJECT DEVELOPER                                                                                                                                                                                                                                                                                                                                                                                                                                                                                                                                                                                                                                                                                                                                                                                                                                                                                                                                                                                                                                                                                                                                                                                                                                                                                                                                                                                                                                                                                                                                                                                                                                                                                                                                                                                                                                                                                                                                                                                                                                                                                                               | <ul> <li>(13) REAR YARD LANDSCAPE SETBACK</li> <li>(14) LINE OF U/G HYDRO VAULT</li> </ul>                                                   | BUILDING HEIGHT126.0 mBUILDING HEIGHT - STOREY'S40                                                               | 000 INDICATES DOOR TYPE, REFER                                                               |
| RIGIL Construction                                                                                                                                                                                                                                                                                                                                                                                                                                                                                                                                                                                                                                                                                                                                                                                                                                                                                                                                                                                                                                                                                                                                                                                                                                                                                                                                                                                                                                                                                                                                                                                                                                                                                                                                                                                                                                                                                                                                                                                                                                                                                                             | 15 2.6 X 5.2m STANDARD PARKING SPACES                                                                                                        | AVERAGE MEAN GRADE(GEO. ELEV.)74.20FRONT YARD SETBACK5.9 m                                                       |                                                                                              |
| 8, Lois street<br>atineau, Qc, J8Y 3R7                                                                                                                                                                                                                                                                                                                                                                                                                                                                                                                                                                                                                                                                                                                                                                                                                                                                                                                                                                                                                                                                                                                                                                                                                                                                                                                                                                                                                                                                                                                                                                                                                                                                                                                                                                                                                                                                                                                                                                                                                                                                                         | (16) AREA OF TEMPORARY SNOW STORAGE                                                                                                          | INTERIOR YARD SETBACK 0.0 m                                                                                      | DETAIL REFERENCE PAGE                                                                        |
| el: (819) 243-7392<br>ax: (819) 243-5126                                                                                                                                                                                                                                                                                                                                                                                                                                                                                                                                                                                                                                                                                                                                                                                                                                                                                                                                                                                                                                                                                                                                                                                                                                                                                                                                                                                                                                                                                                                                                                                                                                                                                                                                                                                                                                                                                                                                                                                                                                                                                       | 17 STANDARDS C/W DEPRESSED CURB @ DRIVEWAY                                                                                                   | REAR YARD SETBACK 15.7 m                                                                                         |                                                                                              |
| -Mail: brigil@brigil.com                                                                                                                                                                                                                                                                                                                                                                                                                                                                                                                                                                                                                                                                                                                                                                                                                                                                                                                                                                                                                                                                                                                                                                                                                                                                                                                                                                                                                                                                                                                                                                                                                                                                                                                                                                                                                                                                                                                                                                                                                                                                                                       | (18) SOFT LANDSCAPING<br>(19) HARD LANDSCAPING - PAVERS                                                                                      | GROSS BUILDING - AREAS<br>(PER CITY OF OTTAWA ZONING AREA DEFINITION)                                            |                                                                                              |
|                                                                                                                                                                                                                                                                                                                                                                                                                                                                                                                                                                                                                                                                                                                                                                                                                                                                                                                                                                                                                                                                                                                                                                                                                                                                                                                                                                                                                                                                                                                                                                                                                                                                                                                                                                                                                                                                                                                                                                                                                                                                                                                                | <ul> <li>EXISTING CITY BOULEVARD TO BE REINSTATED UPON</li> <li>COMPLETION OF SITE WORK</li> </ul>                                           | PARKING LEVEL 0.0 sq. m.<br>000 sq. ft.                                                                          |                                                                                              |
| URVEYOR<br>nnis O'Sullivan Vollebekk Ltd.                                                                                                                                                                                                                                                                                                                                                                                                                                                                                                                                                                                                                                                                                                                                                                                                                                                                                                                                                                                                                                                                                                                                                                                                                                                                                                                                                                                                                                                                                                                                                                                                                                                                                                                                                                                                                                                                                                                                                                                                                                                                                      | (21) CONCRETE RETAINING WALL C/W STONE FACE.<br>PROVIDE GUARD IF GRADE CHANGE EXCEEDS 600mm -                                                | GROUND FLOOR 1335.0 sq. m.<br>14,370 sq. ft.                                                                     |                                                                                              |
| ntario Land Surveyors                                                                                                                                                                                                                                                                                                                                                                                                                                                                                                                                                                                                                                                                                                                                                                                                                                                                                                                                                                                                                                                                                                                                                                                                                                                                                                                                                                                                                                                                                                                                                                                                                                                                                                                                                                                                                                                                                                                                                                                                                                                                                                          | SEE SECTION DETAIL A-AA                                                                                                                      | 2nd to 4th FLOOR         3 x 1,455.2 sq. m.<br>3 x 15,665 sq. ft.         4,365.6 sq. m.<br>46,995 sq. ft.       |                                                                                              |
| 4 Concourse Gate, Suite 500,<br>epean, Ontario K2E 7S6                                                                                                                                                                                                                                                                                                                                                                                                                                                                                                                                                                                                                                                                                                                                                                                                                                                                                                                                                                                                                                                                                                                                                                                                                                                                                                                                                                                                                                                                                                                                                                                                                                                                                                                                                                                                                                                                                                                                                                                                                                                                         | <ul> <li>(22) EXISTING TREE TO BE REMOVED - SEE LANDSCAPE</li> <li>(23) LINE OF U/G CISTERN; SEE CIVIL AND MECHANICAL FOR DETAILS</li> </ul> | 33 x 710 7 sq m 23 453 1 sq m                                                                                    |                                                                                              |
| el: (613) 727-0850<br>ax: (613) 727-1079                                                                                                                                                                                                                                                                                                                                                                                                                                                                                                                                                                                                                                                                                                                                                                                                                                                                                                                                                                                                                                                                                                                                                                                                                                                                                                                                                                                                                                                                                                                                                                                                                                                                                                                                                                                                                                                                                                                                                                                                                                                                                       | LIGHT STANDARD - SEE ELECTRICAL LIGHTING                                                                                                     | 6th - 38th FLOOR 33 x 7,650 sq. ft. 252,450 sq. ft.                                                              |                                                                                              |
| -Mail: EdH@aovItd.com                                                                                                                                                                                                                                                                                                                                                                                                                                                                                                                                                                                                                                                                                                                                                                                                                                                                                                                                                                                                                                                                                                                                                                                                                                                                                                                                                                                                                                                                                                                                                                                                                                                                                                                                                                                                                                                                                                                                                                                                                                                                                                          | <ul> <li>(24) CERTIFICATE</li> <li>(25) CATCH BASIN / TRENCH DRAIN - SEE CIVIL &amp; MECH.</li> </ul>                                        | 38th - 40th FLOOR         2 x 5,753 sq. ft.         11,505 sq. ft.           MECHANICAL LEVEL         0.0 sq. m. |                                                                                              |
| RBAN PLANNER                                                                                                                                                                                                                                                                                                                                                                                                                                                                                                                                                                                                                                                                                                                                                                                                                                                                                                                                                                                                                                                                                                                                                                                                                                                                                                                                                                                                                                                                                                                                                                                                                                                                                                                                                                                                                                                                                                                                                                                                                                                                                                                   | (26) NEW CURB TO TIE INTO EXISTING - SEE CIVIL                                                                                               | 30.933.3 sq. m                                                                                                   |                                                                                              |
| oTenn Consultants Inc.                                                                                                                                                                                                                                                                                                                                                                                                                                                                                                                                                                                                                                                                                                                                                                                                                                                                                                                                                                                                                                                                                                                                                                                                                                                                                                                                                                                                                                                                                                                                                                                                                                                                                                                                                                                                                                                                                                                                                                                                                                                                                                         | <ul> <li>(27) 1670mm W. CONCRETE B/F RAMP - SEE GRADING PLANS</li> <li>RAISED COMMERCIAL TERRACE - SEE GRADING AND</li> </ul>                | TOTAL AREA 332,970 sq. ft.                                                                                       |                                                                                              |
| 96 Cooper Street, Suite 300<br>Dttawa, ON Canada, K2P 2H7                                                                                                                                                                                                                                                                                                                                                                                                                                                                                                                                                                                                                                                                                                                                                                                                                                                                                                                                                                                                                                                                                                                                                                                                                                                                                                                                                                                                                                                                                                                                                                                                                                                                                                                                                                                                                                                                                                                                                                                                                                                                      | (28) LANDSCAPE PLANS                                                                                                                         | UNIT STATISTICS                                                                                                  |                                                                                              |
| el.:(613) 730-5709 ex. 287<br>Fax: (613) 730-1136                                                                                                                                                                                                                                                                                                                                                                                                                                                                                                                                                                                                                                                                                                                                                                                                                                                                                                                                                                                                                                                                                                                                                                                                                                                                                                                                                                                                                                                                                                                                                                                                                                                                                                                                                                                                                                                                                                                                                                                                                                                                              | PAINTED LINES                                                                                                                                | ONE BEDROOM UNIT 240<br>TWO BEDROOM UNIT 161                                                                     |                                                                                              |
| -Mail: church@fotenn.com                                                                                                                                                                                                                                                                                                                                                                                                                                                                                                                                                                                                                                                                                                                                                                                                                                                                                                                                                                                                                                                                                                                                                                                                                                                                                                                                                                                                                                                                                                                                                                                                                                                                                                                                                                                                                                                                                                                                                                                                                                                                                                       | EXISTING STM TO BE REMOVED/RELOCATED - SEE<br>30 CIVIL                                                                                       | THREE BEDROOM UNIT 6                                                                                             |                                                                                              |
|                                                                                                                                                                                                                                                                                                                                                                                                                                                                                                                                                                                                                                                                                                                                                                                                                                                                                                                                                                                                                                                                                                                                                                                                                                                                                                                                                                                                                                                                                                                                                                                                                                                                                                                                                                                                                                                                                                                                                                                                                                                                                                                                | SEE CIVIL DRAWINGS FOR ALL SERVICING WORK<br>(31) BEYOND PROPERTY LINE OF PROPOSED APPLICATION                                               | TOTAL 407<br>COMMERCIAL                                                                                          |                                                                                              |
| tantec Engineering Ltd.                                                                                                                                                                                                                                                                                                                                                                                                                                                                                                                                                                                                                                                                                                                                                                                                                                                                                                                                                                                                                                                                                                                                                                                                                                                                                                                                                                                                                                                                                                                                                                                                                                                                                                                                                                                                                                                                                                                                                                                                                                                                                                        | <ul> <li>(32) RETAINING EXISTING STREET TREE - SEE LANDSCAPE</li> <li>(33) GAS PRESSURE RELEASE STATION</li> </ul>                           | COMMERCIAL200.0 sq. m.TOTAL NFA, COMMERCIAL2,150 sq. ft.(PER CITY OF OTTAWA DEFINITION)2,150 sq. ft.             |                                                                                              |
| 331 Clyde Avenue, Suite 400,<br>ttawa, ON K2C 3G4                                                                                                                                                                                                                                                                                                                                                                                                                                                                                                                                                                                                                                                                                                                                                                                                                                                                                                                                                                                                                                                                                                                                                                                                                                                                                                                                                                                                                                                                                                                                                                                                                                                                                                                                                                                                                                                                                                                                                                                                                                                                              | (34) EXISTING HYDRO POLE TO BE REMOVED                                                                                                       |                                                                                                                  |                                                                                              |
| el: (613) 724-4337<br>-Mail: kris.kilborn@stantec.com                                                                                                                                                                                                                                                                                                                                                                                                                                                                                                                                                                                                                                                                                                                                                                                                                                                                                                                                                                                                                                                                                                                                                                                                                                                                                                                                                                                                                                                                                                                                                                                                                                                                                                                                                                                                                                                                                                                                                                                                                                                                          | (35) EXHAUST/INTAKE FOR PARKING GARAGE, FLUSH TO<br>GRADE                                                                                    | CAR PARKING<br>REQUIRED by ZONING BY-LAW                                                                         |                                                                                              |
|                                                                                                                                                                                                                                                                                                                                                                                                                                                                                                                                                                                                                                                                                                                                                                                                                                                                                                                                                                                                                                                                                                                                                                                                                                                                                                                                                                                                                                                                                                                                                                                                                                                                                                                                                                                                                                                                                                                                                                                                                                                                                                                                | (36) EXISTING ASPHALT PARKING LOT & ENTRANCE                                                                                                 | RESIDENCE - 0.5 PER DWELLING UNIT<br>(AFTER 12 UNITS) 198                                                        |                                                                                              |
| ANDSCAPE ARCHITECT                                                                                                                                                                                                                                                                                                                                                                                                                                                                                                                                                                                                                                                                                                                                                                                                                                                                                                                                                                                                                                                                                                                                                                                                                                                                                                                                                                                                                                                                                                                                                                                                                                                                                                                                                                                                                                                                                                                                                                                                                                                                                                             | 37) B/F PARKING AS PER CITY STANDARD. ONE TYPE 'A' & ONE TYPE 'B' SPACE                                                                      | VISITOR - 0.1 PER DWELLING UNIT 30<br>(NO MORE THAN 30                                                           |                                                                                              |
| evstek Consulting                                                                                                                                                                                                                                                                                                                                                                                                                                                                                                                                                                                                                                                                                                                                                                                                                                                                                                                                                                                                                                                                                                                                                                                                                                                                                                                                                                                                                                                                                                                                                                                                                                                                                                                                                                                                                                                                                                                                                                                                                                                                                                              | <ul> <li>PRIVATE ENTRANCE CROSSING AS PER CITY OF</li> <li>OTTAWA STANDARDS SC-7.1</li> </ul>                                                | SPACES REQ'D)COMMERCIAL- 5.0 MAX.PER 100 m² GFA15                                                                |                                                                                              |
| 371 Hugh Crescent<br>ttawa, (Osgoode) ON K0A 2W0                                                                                                                                                                                                                                                                                                                                                                                                                                                                                                                                                                                                                                                                                                                                                                                                                                                                                                                                                                                                                                                                                                                                                                                                                                                                                                                                                                                                                                                                                                                                                                                                                                                                                                                                                                                                                                                                                                                                                                                                                                                                               | (39) HEATED CONCRETE RAMP DOWN TO GARAGE ENTRY.<br>PROVIDE GUARD WHEN ADJACENT GRADE TO RAMP<br>EXCEEDS 600mm                                | (PENDING UNIT USE)<br>TOTAL 243                                                                                  |                                                                                              |
| el: (613) 826-0518<br>-Mail: rlevstek@larocquelevstek.com                                                                                                                                                                                                                                                                                                                                                                                                                                                                                                                                                                                                                                                                                                                                                                                                                                                                                                                                                                                                                                                                                                                                                                                                                                                                                                                                                                                                                                                                                                                                                                                                                                                                                                                                                                                                                                                                                                                                                                                                                                                                      | (40) PAINTED LINES TO INDICATE PEDESTRIAN CROSSING                                                                                           | PROVIDED                                                                                                         |                                                                                              |
|                                                                                                                                                                                                                                                                                                                                                                                                                                                                                                                                                                                                                                                                                                                                                                                                                                                                                                                                                                                                                                                                                                                                                                                                                                                                                                                                                                                                                                                                                                                                                                                                                                                                                                                                                                                                                                                                                                                                                                                                                                                                                                                                | <ul> <li>(41) RAISED PLANTER - SEE LANDSCAPE</li> <li>(42) LINE OF WATER ENTRY ROOM BELOW</li> </ul>                                         | RESIDENCE (BELOW GRADE) (0.42/ UNIT) 174<br>VISITOR & COMMERCIAL (BLENDED)                                       |                                                                                              |
|                                                                                                                                                                                                                                                                                                                                                                                                                                                                                                                                                                                                                                                                                                                                                                                                                                                                                                                                                                                                                                                                                                                                                                                                                                                                                                                                                                                                                                                                                                                                                                                                                                                                                                                                                                                                                                                                                                                                                                                                                                                                                                                                | (42) RETAINING WALL - SEE LANDSCAPE AND CIVIL                                                                                                | ABOVE GRADE: 06<br>BELOW GRADE: 24                                                                               |                                                                                              |
|                                                                                                                                                                                                                                                                                                                                                                                                                                                                                                                                                                                                                                                                                                                                                                                                                                                                                                                                                                                                                                                                                                                                                                                                                                                                                                                                                                                                                                                                                                                                                                                                                                                                                                                                                                                                                                                                                                                                                                                                                                                                                                                                | <ul> <li>(44) CISTERN ACCESS COVERS - SEE CIVIL</li> <li>(45) L5 PERGOLA STRUCTURE ABOVE - SEE LANDSCAPE</li> </ul>                          | TOTAL:         30           TOTAL         204                                                                    |                                                                                              |
|                                                                                                                                                                                                                                                                                                                                                                                                                                                                                                                                                                                                                                                                                                                                                                                                                                                                                                                                                                                                                                                                                                                                                                                                                                                                                                                                                                                                                                                                                                                                                                                                                                                                                                                                                                                                                                                                                                                                                                                                                                                                                                                                | <ul> <li>(45) L5 PERGOLA STRUCTURE ABOVE - SEE LANDSCAPE</li> <li>(46) LINE OF ELECTRICAL ROOM BELOW</li> </ul>                              | MAXIMUM PARKING RATE FOR RESIDENTIAL LISE                                                                        |                                                                                              |
|                                                                                                                                                                                                                                                                                                                                                                                                                                                                                                                                                                                                                                                                                                                                                                                                                                                                                                                                                                                                                                                                                                                                                                                                                                                                                                                                                                                                                                                                                                                                                                                                                                                                                                                                                                                                                                                                                                                                                                                                                                                                                                                                | (47) 5th LEVEL EXTERIOR AMENITY TERRACE WITH 1.8m HT.<br>WIND SCREEN                                                                         | 1.75 per UNIT (INCLUDING VISITOR)                                                                                | 4 ISSUED FOR SPA / RE-ZONING - R4                                                            |
|                                                                                                                                                                                                                                                                                                                                                                                                                                                                                                                                                                                                                                                                                                                                                                                                                                                                                                                                                                                                                                                                                                                                                                                                                                                                                                                                                                                                                                                                                                                                                                                                                                                                                                                                                                                                                                                                                                                                                                                                                                                                                                                                | (48) CONCRETE STEPS                                                                                                                          | BICYCLE PARKING                                                                                                  | 3 ISSUED FOR SPA / RE-ZONING - R3<br>2 ISSUED FOR SPA / RE-ZONING                            |
|                                                                                                                                                                                                                                                                                                                                                                                                                                                                                                                                                                                                                                                                                                                                                                                                                                                                                                                                                                                                                                                                                                                                                                                                                                                                                                                                                                                                                                                                                                                                                                                                                                                                                                                                                                                                                                                                                                                                                                                                                                                                                                                                | <ul> <li>(49) FIRE HYDRANT</li> <li>(50) LINE OF BALCONY ABOVE</li> </ul>                                                                    | REQUIREDRESIDENTIAL- 0.5 PER UNIT (407UNITS)204                                                                  | Issued for design concept       No.                                                          |
|                                                                                                                                                                                                                                                                                                                                                                                                                                                                                                                                                                                                                                                                                                                                                                                                                                                                                                                                                                                                                                                                                                                                                                                                                                                                                                                                                                                                                                                                                                                                                                                                                                                                                                                                                                                                                                                                                                                                                                                                                                                                                                                                | 51) EXISTING UTILITY POLE                                                                                                                    | COMMERCIAL - 1.5 PER 250 m2 GFA 2 (200 M2)                                                                       | REVISIONS:                                                                                   |
|                                                                                                                                                                                                                                                                                                                                                                                                                                                                                                                                                                                                                                                                                                                                                                                                                                                                                                                                                                                                                                                                                                                                                                                                                                                                                                                                                                                                                                                                                                                                                                                                                                                                                                                                                                                                                                                                                                                                                                                                                                                                                                                                | 52 EXISTING CHAIN LINK FENCE TO BE REPLACED AS<br>REQUIRED                                                                                   | TOTAL: 206                                                                                                       | ARCHITECT SEAL: NORTH                                                                        |
|                                                                                                                                                                                                                                                                                                                                                                                                                                                                                                                                                                                                                                                                                                                                                                                                                                                                                                                                                                                                                                                                                                                                                                                                                                                                                                                                                                                                                                                                                                                                                                                                                                                                                                                                                                                                                                                                                                                                                                                                                                                                                                                                | 53) EXIT STAIR PROJECTION AT L5 EXTERIOR TERRACE                                                                                             | PROVIDED<br>EXTERIOR: 10                                                                                         | ARCHITECT SEAL: NORTH                                                                        |
|                                                                                                                                                                                                                                                                                                                                                                                                                                                                                                                                                                                                                                                                                                                                                                                                                                                                                                                                                                                                                                                                                                                                                                                                                                                                                                                                                                                                                                                                                                                                                                                                                                                                                                                                                                                                                                                                                                                                                                                                                                                                                                                                | (54) 2.0M H. OPAQUE SCREEN FOR GARBAGE<br>SITE PLAN SYMBOLS:                                                                                 | INTERIOR: 304<br>TOTAL: 314                                                                                      | E RODEFNICK L LAHEY S                                                                        |
|                                                                                                                                                                                                                                                                                                                                                                                                                                                                                                                                                                                                                                                                                                                                                                                                                                                                                                                                                                                                                                                                                                                                                                                                                                                                                                                                                                                                                                                                                                                                                                                                                                                                                                                                                                                                                                                                                                                                                                                                                                                                                                                                |                                                                                                                                              | LOT COVERAGE                                                                                                     | LICENCE HART                                                                                 |
|                                                                                                                                                                                                                                                                                                                                                                                                                                                                                                                                                                                                                                                                                                                                                                                                                                                                                                                                                                                                                                                                                                                                                                                                                                                                                                                                                                                                                                                                                                                                                                                                                                                                                                                                                                                                                                                                                                                                                                                                                                                                                                                                |                                                                                                                                              | PAVED SURFACE = 720.0 sq. m. 17.2%<br>BUILDING FOOTPRINT = 1,570.0 sq. m. 37.4%                                  | SEAL DATE: STAMP DATE                                                                        |
|                                                                                                                                                                                                                                                                                                                                                                                                                                                                                                                                                                                                                                                                                                                                                                                                                                                                                                                                                                                                                                                                                                                                                                                                                                                                                                                                                                                                                                                                                                                                                                                                                                                                                                                                                                                                                                                                                                                                                                                                                                                                                                                                | CONCRETE SIDEWALK                                                                                                                            | LANDSCAPE OPEN SPACE = 1,905.0 sq. m. 45.4%                                                                      |                                                                                              |
|                                                                                                                                                                                                                                                                                                                                                                                                                                                                                                                                                                                                                                                                                                                                                                                                                                                                                                                                                                                                                                                                                                                                                                                                                                                                                                                                                                                                                                                                                                                                                                                                                                                                                                                                                                                                                                                                                                                                                                                                                                                                                                                                | COMMERCIAL PATIO /<br>CONCRETE PAVERS                                                                                                        | TOTAL = 4,195.0 sq. m. 100.0%                                                                                    | hric                                                                                         |
| METAL GUARD                                                                                                                                                                                                                                                                                                                                                                                                                                                                                                                                                                                                                                                                                                                                                                                                                                                                                                                                                                                                                                                                                                                                                                                                                                                                                                                                                                                                                                                                                                                                                                                                                                                                                                                                                                                                                                                                                                                                                                                                                                                                                                                    | PAVERS @ TERRACE LEVEL                                                                                                                       | REAR PARKING/LANDSCAPE AREA                                                                                      | Dric                                                                                         |
| STONE CLAD<br>CONCRETE RETAINING                                                                                                                                                                                                                                                                                                                                                                                                                                                                                                                                                                                                                                                                                                                                                                                                                                                                                                                                                                                                                                                                                                                                                                                                                                                                                                                                                                                                                                                                                                                                                                                                                                                                                                                                                                                                                                                                                                                                                                                                                                                                                               | TWSI CROSSING AS PER CITY OF                                                                                                                 | PAVED SURFACE = 511.0 sq. m. 39.5%<br>LANDSCAPE OPEN SPACE = 784.0 sq. m. 60.5%                                  |                                                                                              |
|                                                                                                                                                                                                                                                                                                                                                                                                                                                                                                                                                                                                                                                                                                                                                                                                                                                                                                                                                                                                                                                                                                                                                                                                                                                                                                                                                                                                                                                                                                                                                                                                                                                                                                                                                                                                                                                                                                                                                                                                                                                                                                                                | OTTAWA STANDARDS                                                                                                                             | TOTAL = 1,295.0 sq. m. 100.0%                                                                                    | ARCHITECT:                                                                                   |
| SOFT LANDSCAPING. ><br>SEE LANDSCAPE &<br>CIVIL FOR ADDITIONAL<br>DETAILS .<br>                                                                                                                                                                                                                                                                                                                                                                                                                                                                                                                                                                                                                                                                                                                                                                                                                                                                                                                                                                                                                                                                                                                                                                                                                                                                                                                                                                                                                                                                                                                                                                                                                                                                                                                                                                                                                                                                                                                                                                                                                                                | AREA OF MAIN TOWER ABOVE                                                                                                                     |                                                                                                                  | rla larchite                                                                                 |
|                                                                                                                                                                                                                                                                                                                                                                                                                                                                                                                                                                                                                                                                                                                                                                                                                                                                                                                                                                                                                                                                                                                                                                                                                                                                                                                                                                                                                                                                                                                                                                                                                                                                                                                                                                                                                                                                                                                                                                                                                                                                                                                                | PROPERTY LINE                                                                                                                                | AT GRADE COMMUNAL EXTERIOR = 1,673.0 sq. m.<br>GROUND COMMUNAL INTERIOR = 555.0 sq. m.                           |                                                                                              |
| SEE STRUCTURAL FOR                                                                                                                                                                                                                                                                                                                                                                                                                                                                                                                                                                                                                                                                                                                                                                                                                                                                                                                                                                                                                                                                                                                                                                                                                                                                                                                                                                                                                                                                                                                                                                                                                                                                                                                                                                                                                                                                                                                                                                                                                                                                                                             | BUILDING SETBACK LINE                                                                                                                        | PRIVATE BALCONIES = 5,250.0 sq. m.<br>5th FLOOR COMMUNAL INTERIOR = 355.0 sq. m.                                 | roderick lahey<br>56 beech street, ottawa, o                                                 |
| RETAINING WALL SECTION A-AA                                                                                                                                                                                                                                                                                                                                                                                                                                                                                                                                                                                                                                                                                                                                                                                                                                                                                                                                                                                                                                                                                                                                                                                                                                                                                                                                                                                                                                                                                                                                                                                                                                                                                                                                                                                                                                                                                                                                                                                                                                                                                                    | 11.5M TOWER SETBACK LINE                                                                                                                     | 5th FLOOR COMMUNAL EXTERIOR =755.0 sq. m.ROOF TOP COMMUNAL EXTERIOR =0.0 sq. m.                                  | t. 613.724.9932 f. 613.724.1209                                                              |
| 410 gr.                                                                                                                                                                                                                                                                                                                                                                                                                                                                                                                                                                                                                                                                                                                                                                                                                                                                                                                                                                                                                                                                                                                                                                                                                                                                                                                                                                                                                                                                                                                                                                                                                                                                                                                                                                                                                                                                                                                                                                                                                                                                                                                        | PROPOSED WATER SERVICE                                                                                                                       |                                                                                                                  | PROJECT TITLE:                                                                               |
| BELAIR PARK                                                                                                                                                                                                                                                                                                                                                                                                                                                                                                                                                                                                                                                                                                                                                                                                                                                                                                                                                                                                                                                                                                                                                                                                                                                                                                                                                                                                                                                                                                                                                                                                                                                                                                                                                                                                                                                                                                                                                                                                                                                                                                                    | PROPOSED SANITARY SERVICE                                                                                                                    | TOTAL COMMUNAL = 3,338.0 sq. m.<br>TOTAL OVERALL = 8,588.0 sq. m.                                                | 2829 DUMAL                                                                                   |
| KENSON PARK                                                                                                                                                                                                                                                                                                                                                                                                                                                                                                                                                                                                                                                                                                                                                                                                                                                                                                                                                                                                                                                                                                                                                                                                                                                                                                                                                                                                                                                                                                                                                                                                                                                                                                                                                                                                                                                                                                                                                                                                                                                                                                                    |                                                                                                                                              | REQUIRED - 6.0M <sup>2</sup> PER UNIT (407) = 2,442.0 sq. m.                                                     | AVENU                                                                                        |
| PARKWAY PARK                                                                                                                                                                                                                                                                                                                                                                                                                                                                                                                                                                                                                                                                                                                                                                                                                                                                                                                                                                                                                                                                                                                                                                                                                                                                                                                                                                                                                                                                                                                                                                                                                                                                                                                                                                                                                                                                                                                                                                                                                                                                                                                   | BIKE RACK                                                                                                                                    | REQUIRED COMMUNAL @ 50% = 1,221.0 sq. m.                                                                         |                                                                                              |
| PARKWAY PARK                                                                                                                                                                                                                                                                                                                                                                                                                                                                                                                                                                                                                                                                                                                                                                                                                                                                                                                                                                                                                                                                                                                                                                                                                                                                                                                                                                                                                                                                                                                                                                                                                                                                                                                                                                                                                                                                                                                                                                                                                                                                                                                   | FH FIRE HYDRANT                                                                                                                              | REFUSE REQUIREMENT (407 UNITS)                                                                                   |                                                                                              |
| École élémentaire Catholique Terre-des.                                                                                                                                                                                                                                                                                                                                                                                                                                                                                                                                                                                                                                                                                                                                                                                                                                                                                                                                                                                                                                                                                                                                                                                                                                                                                                                                                                                                                                                                                                                                                                                                                                                                                                                                                                                                                                                                                                                                                                                                                                                                                        | VEHICULAR DIRECTION                                                                                                                          | GARBAGE - 0.053 PER UNIT 22 YARDS<br>(COMPACTED)<br>RECYCLING GMP - 0.018 PER UNIT 8 YARDS                       | SHEET TITLE:                                                                                 |
|                                                                                                                                                                                                                                                                                                                                                                                                                                                                                                                                                                                                                                                                                                                                                                                                                                                                                                                                                                                                                                                                                                                                                                                                                                                                                                                                                                                                                                                                                                                                                                                                                                                                                                                                                                                                                                                                                                                                                                                                                                                                                                                                | EXISTING TREE TO BE REMOVED - SEE                                                                                                            | RECYCLING FIBER - 0.038 PER UNIT 16 YARDS                                                                        |                                                                                              |
| Hamilton P                                                                                                                                                                                                                                                                                                                                                                                                                                                                                                                                                                                                                                                                                                                                                                                                                                                                                                                                                                                                                                                                                                                                                                                                                                                                                                                                                                                                                                                                                                                                                                                                                                                                                                                                                                                                                                                                                                                                                                                                                                                                                                                     | + EXISTING TREE TO BE RETAINED - SEE<br>LANDSCAPE DRAWINGS                                                                                   | ORGANICS - 240L PER 50 UNITS 9                                                                                   | SITE PLA                                                                                     |
| Pinecrest Recreation over the Article  |                                                                                                                                              |                                                                                                                  |                                                                                              |
| Sir Guy Carleton                                                                                                                                                                                                                                                                                                                                                                                                                                                                                                                                                                                                                                                                                                                                                                                                                                                                                                                                                                                                                                                                                                                                                                                                                                                                                                                                                                                                                                                                                                                                                                                                                                                                                                                                                                                                                                                                                                                                                                                                                                                                                                               | h h                                                                                                                                          |                                                                                                                  | DRAWN: CHECK                                                                                 |
| RYAN T                                                                                                                                                                                                                                                                                                                                                                                                                                                                                                                                                                                                                                                                                                                                                                                                                                                                                                                                                                                                                                                                                                                                                                                                                                                                                                                                                                                                                                                                                                                                                                                                                                                                                                                                                                                                                                                                                                                                                                                                                                                                                                                         | SIAMESE CONNECTION  PRIMARY ENTRANCE / EGRESS DOOR                                                                                           |                                                                                                                  | R.V. J.G.                                                                                    |
| And the second s | SECONDARY DOOR                                                                                                                               |                                                                                                                  | SCALE: SHEET<br>1:150                                                                        |
| RBC Royal Ban Bramp<br>Indian                                                                                                                                                                                                                                                                                                                                                                                                                                                                                                                                                                                                                                                                                                                                                                                                                                                                                                                                                                                                                                                                                                                                                                                                                                                                                                                                                                                                                                                                                                                                                                                                                                                                                                                                                                                                                                                                                                                                                                                                                                                                                                  | GAS METER REGULATOR - SEE CIVIL & MECHANICAL DRAWINGS                                                                                        |                                                                                                                  | 1:150<br>PROJECT No.                                                                         |
| пов                                                                                                                                                                                                                                                                                                                                                                                                                                                                                                                                                                                                                                                                                                                                                                                                                                                                                                                                                                                                                                                                                                                                                                                                                                                                                                                                                                                                                                                                                                                                                                                                                                                                                                                                                                                                                                                                                                                                                                                                                                                                                                                            | NOTE: SEE LANDSCAPE FOR ALL SURFACE<br>MATERIAL AND PATTERN                                                                                  |                                                                                                                  | 1922                                                                                         |
|                                                                                                                                                                                                                                                                                                                                                                                                                                                                                                                                                                                                                                                                                                                                                                                                                                                                                                                                                                                                                                                                                                                                                                                                                                                                                                                                                                                                                                                                                                                                                                                                                                                                                                                                                                                                                                                                                                                                                                                                                                                                                                                                |                                                                                                                                              |                                                                                                                  |                                                                                              |