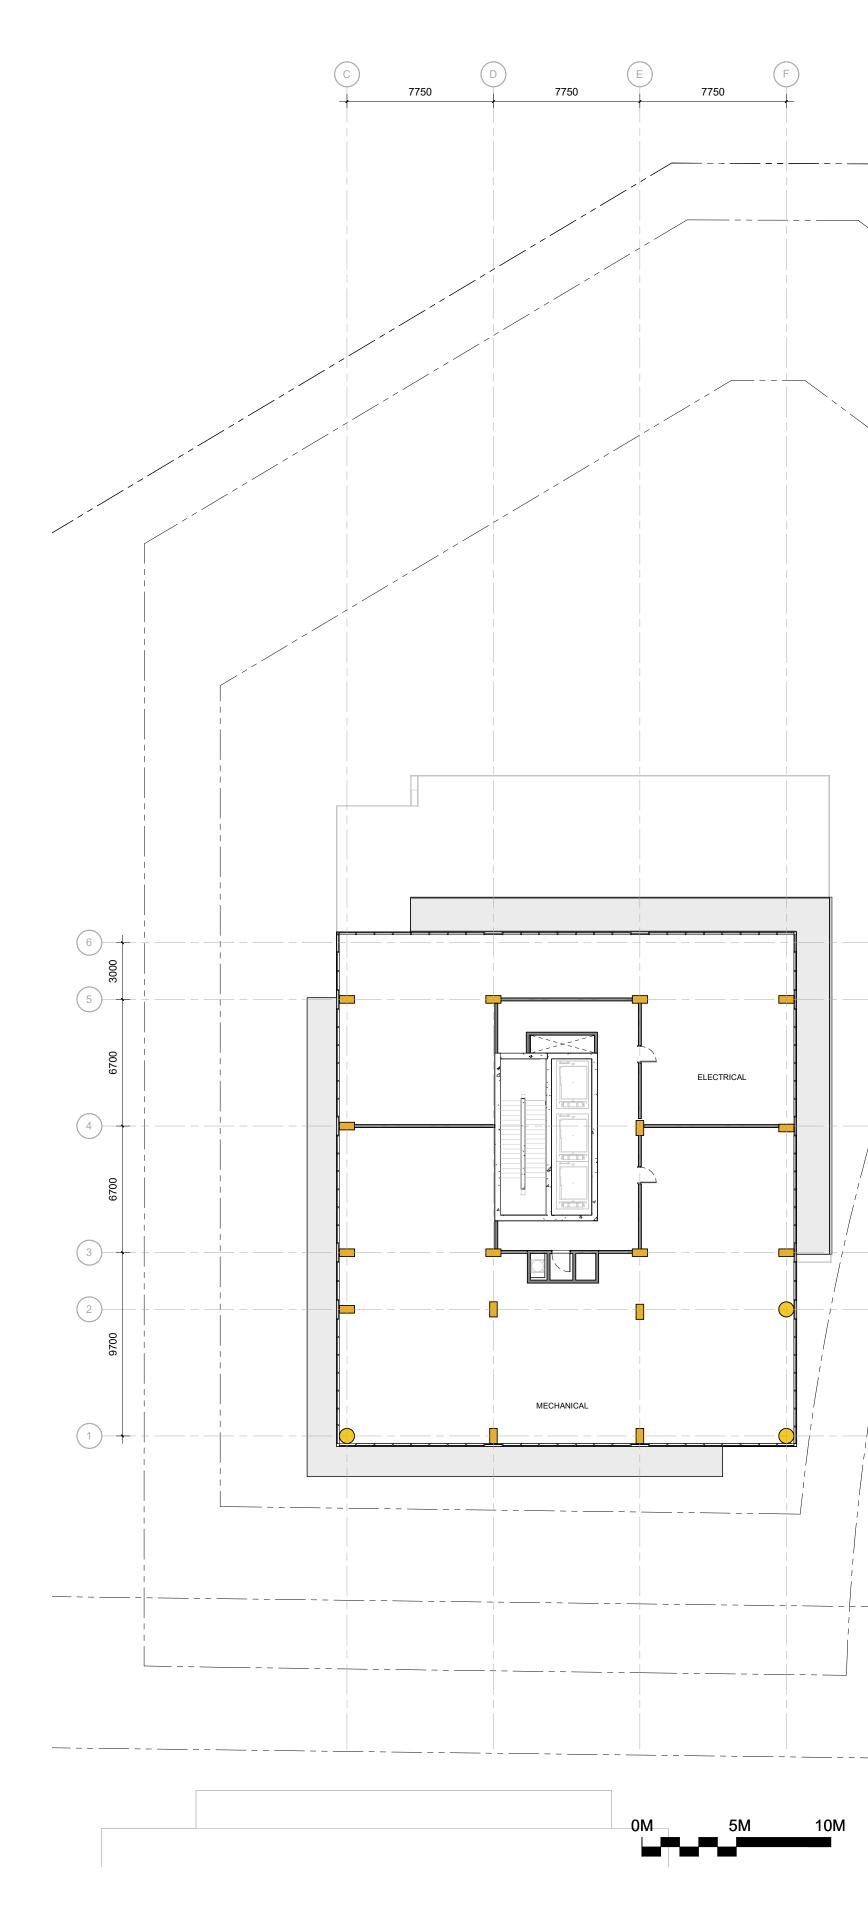

PAPER SIZE: ISO Full Bleed B1 (1000.00 X 707.00 MM) OT DATE: Monday, October 07, 2024

PLOT SCALE: 1:1

|                                                                                                                                                                                                                                                                                                                                                                                                                                                                                                                                                                                                                                                                                                                                                                                                                                                                                                                                                                                                                                                                                                                                                                                                                                                                                                                                                                                                                                                                                                                                                                                                                                                                                                                                                                                                                                                                                                                                                                                                                                                                                                                                | DRAWING NOTES:                                                                                                                               | PROJECT INFORMATION                                                                                              | IT IS THE RESPONSIBILITY OF THE APP<br>CONTRACTOR TO CHECK AND VERIFY                        |
|--------------------------------------------------------------------------------------------------------------------------------------------------------------------------------------------------------------------------------------------------------------------------------------------------------------------------------------------------------------------------------------------------------------------------------------------------------------------------------------------------------------------------------------------------------------------------------------------------------------------------------------------------------------------------------------------------------------------------------------------------------------------------------------------------------------------------------------------------------------------------------------------------------------------------------------------------------------------------------------------------------------------------------------------------------------------------------------------------------------------------------------------------------------------------------------------------------------------------------------------------------------------------------------------------------------------------------------------------------------------------------------------------------------------------------------------------------------------------------------------------------------------------------------------------------------------------------------------------------------------------------------------------------------------------------------------------------------------------------------------------------------------------------------------------------------------------------------------------------------------------------------------------------------------------------------------------------------------------------------------------------------------------------------------------------------------------------------------------------------------------------|----------------------------------------------------------------------------------------------------------------------------------------------|------------------------------------------------------------------------------------------------------------------|----------------------------------------------------------------------------------------------|
| EGAL DESCRIPTION                                                                                                                                                                                                                                                                                                                                                                                                                                                                                                                                                                                                                                                                                                                                                                                                                                                                                                                                                                                                                                                                                                                                                                                                                                                                                                                                                                                                                                                                                                                                                                                                                                                                                                                                                                                                                                                                                                                                                                                                                                                                                                               |                                                                                                                                              | ZONING                                                                                                           | ON SITE AND TO REPORT ALL ERRORS<br>OMISSIONS TO THE ARCHITECT.                              |
| ART OF LOT 20<br>ONCESSION 2 (Ottawa Front)                                                                                                                                                                                                                                                                                                                                                                                                                                                                                                                                                                                                                                                                                                                                                                                                                                                                                                                                                                                                                                                                                                                                                                                                                                                                                                                                                                                                                                                                                                                                                                                                                                                                                                                                                                                                                                                                                                                                                                                                                                                                                    | <ul> <li>(2) BUILDING / HEIGHT SETBACK LINE</li> <li>(3) OUTLINE OF TOWER</li> </ul>                                                         | Zoning By-Law 2008-250 GM [62] F (0.25)                                                                          | ALL CONTRACTORS MUST COMPLY W<br>PERTINENT CODES AND BY-LAWS.                                |
| ownship of Nepean                                                                                                                                                                                                                                                                                                                                                                                                                                                                                                                                                                                                                                                                                                                                                                                                                                                                                                                                                                                                                                                                                                                                                                                                                                                                                                                                                                                                                                                                                                                                                                                                                                                                                                                                                                                                                                                                                                                                                                                                                                                                                                              | 4 LINE OF PODIUM (L2-L4) LEVEL                                                                                                               | SITE AREA 4,195.2 sq. m.<br>(45,157) sq. ft.                                                                     | THIS DRAWING MAY NOT BE USED FOI<br>UNTIL SIGNED BY THE ARCHITECT.<br>DO NOT SCALE DRAWINGS. |
|                                                                                                                                                                                                                                                                                                                                                                                                                                                                                                                                                                                                                                                                                                                                                                                                                                                                                                                                                                                                                                                                                                                                                                                                                                                                                                                                                                                                                                                                                                                                                                                                                                                                                                                                                                                                                                                                                                                                                                                                                                                                                                                                | <ul> <li>5 LINE OF PARKING GARAGE BELOW</li> <li>6 RAMP TO U/G GARAGE (BELOW GRADE)</li> </ul>                                               | BUILDING HEIGHT 18.0 m                                                                                           | COPYRIGHT RESERVED.                                                                          |
| ART OF DUMAURIER AVENUE<br>s Closed by By-Law 372-78 Inst. NS41961)                                                                                                                                                                                                                                                                                                                                                                                                                                                                                                                                                                                                                                                                                                                                                                                                                                                                                                                                                                                                                                                                                                                                                                                                                                                                                                                                                                                                                                                                                                                                                                                                                                                                                                                                                                                                                                                                                                                                                                                                                                                            | 7 EXISTING FIRE HYDRANT                                                                                                                      | FRONT YARD SETBACK3.0 mINTERIOR YARD SETBACK0.0 m                                                                | NOTATION SYM                                                                                 |
| ND PART OF THE 1' RESERVE<br>EGISTERED PLAN 479600                                                                                                                                                                                                                                                                                                                                                                                                                                                                                                                                                                                                                                                                                                                                                                                                                                                                                                                                                                                                                                                                                                                                                                                                                                                                                                                                                                                                                                                                                                                                                                                                                                                                                                                                                                                                                                                                                                                                                                                                                                                                             | 8 EXISTING COMMERCIAL BUILDING     2.0m WIDE CONCRETE SIDEWALK C/W DEPRESSED                                                                 | REAR YARD SETBACK         7.5 m           AMENITY SPACE (6.0 m² PER UNIT)         2,532.0 m²                     | (00) INDICATES DRAWING NOTES, L                                                              |
| TY OF OTTAWA<br>EGIONAL MUNICIPALITY OF                                                                                                                                                                                                                                                                                                                                                                                                                                                                                                                                                                                                                                                                                                                                                                                                                                                                                                                                                                                                                                                                                                                                                                                                                                                                                                                                                                                                                                                                                                                                                                                                                                                                                                                                                                                                                                                                                                                                                                                                                                                                                        | CURBS AT DRIVEWAY ENTRANCE                                                                                                                   |                                                                                                                  | INDICATES ASSEMBLIE TYPE; F                                                                  |
| TTAWA-CARLETON                                                                                                                                                                                                                                                                                                                                                                                                                                                                                                                                                                                                                                                                                                                                                                                                                                                                                                                                                                                                                                                                                                                                                                                                                                                                                                                                                                                                                                                                                                                                                                                                                                                                                                                                                                                                                                                                                                                                                                                                                                                                                                                 | <ul> <li>(10) BICYCLE RACKS, SEE LANDSCAPE PLAN FOR TYPE</li> <li>(11) EXISTING 1.5m WIDE ASPHALT CITY SIDEWALK</li> </ul>                   |                                                                                                                  | ASSEMBLIES SCHEDUAL.                                                                         |
| epared by Annis, O'Sullivan, Vollebekk Ltd.                                                                                                                                                                                                                                                                                                                                                                                                                                                                                                                                                                                                                                                                                                                                                                                                                                                                                                                                                                                                                                                                                                                                                                                                                                                                                                                                                                                                                                                                                                                                                                                                                                                                                                                                                                                                                                                                                                                                                                                                                                                                                    | (12) SIAMESE CONNECTION                                                                                                                      | PROJECT STATISTICS                                                                                               |                                                                                              |
| ROJECT DEVELOPER                                                                                                                                                                                                                                                                                                                                                                                                                                                                                                                                                                                                                                                                                                                                                                                                                                                                                                                                                                                                                                                                                                                                                                                                                                                                                                                                                                                                                                                                                                                                                                                                                                                                                                                                                                                                                                                                                                                                                                                                                                                                                                               | <ul> <li>(13) REAR YARD LANDSCAPE SETBACK</li> <li>(14) LINE OF U/G HYDRO VAULT</li> </ul>                                                   | BUILDING HEIGHT126.0 mBUILDING HEIGHT - STOREY'S40                                                               | 000 INDICATES DOOR TYPE, REFER                                                               |
| RIGIL Construction                                                                                                                                                                                                                                                                                                                                                                                                                                                                                                                                                                                                                                                                                                                                                                                                                                                                                                                                                                                                                                                                                                                                                                                                                                                                                                                                                                                                                                                                                                                                                                                                                                                                                                                                                                                                                                                                                                                                                                                                                                                                                                             | 15 2.6 X 5.2m STANDARD PARKING SPACES                                                                                                        | AVERAGE MEAN GRADE(GEO. ELEV.)74.20FRONT YARD SETBACK5.9 m                                                       |                                                                                              |
| 8, Lois street<br>atineau, Qc, J8Y 3R7                                                                                                                                                                                                                                                                                                                                                                                                                                                                                                                                                                                                                                                                                                                                                                                                                                                                                                                                                                                                                                                                                                                                                                                                                                                                                                                                                                                                                                                                                                                                                                                                                                                                                                                                                                                                                                                                                                                                                                                                                                                                                         | (16) AREA OF TEMPORARY SNOW STORAGE                                                                                                          | INTERIOR YARD SETBACK 0.0 m                                                                                      | DETAIL REFERENCE PAGE                                                                        |
| el: (819) 243-7392<br>ax: (819) 243-5126                                                                                                                                                                                                                                                                                                                                                                                                                                                                                                                                                                                                                                                                                                                                                                                                                                                                                                                                                                                                                                                                                                                                                                                                                                                                                                                                                                                                                                                                                                                                                                                                                                                                                                                                                                                                                                                                                                                                                                                                                                                                                       | 17 STANDARDS C/W DEPRESSED CURB @ DRIVEWAY                                                                                                   | REAR YARD SETBACK 15.7 m                                                                                         |                                                                                              |
| -Mail: brigil@brigil.com                                                                                                                                                                                                                                                                                                                                                                                                                                                                                                                                                                                                                                                                                                                                                                                                                                                                                                                                                                                                                                                                                                                                                                                                                                                                                                                                                                                                                                                                                                                                                                                                                                                                                                                                                                                                                                                                                                                                                                                                                                                                                                       | (18) SOFT LANDSCAPING<br>(19) HARD LANDSCAPING - PAVERS                                                                                      | GROSS BUILDING - AREAS<br>(PER CITY OF OTTAWA ZONING AREA DEFINITION)                                            |                                                                                              |
|                                                                                                                                                                                                                                                                                                                                                                                                                                                                                                                                                                                                                                                                                                                                                                                                                                                                                                                                                                                                                                                                                                                                                                                                                                                                                                                                                                                                                                                                                                                                                                                                                                                                                                                                                                                                                                                                                                                                                                                                                                                                                                                                | <ul> <li>EXISTING CITY BOULEVARD TO BE REINSTATED UPON</li> <li>COMPLETION OF SITE WORK</li> </ul>                                           | PARKING LEVEL 0.0 sq. m.<br>000 sq. ft.                                                                          |                                                                                              |
| URVEYOR<br>nnis O'Sullivan Vollebekk Ltd.                                                                                                                                                                                                                                                                                                                                                                                                                                                                                                                                                                                                                                                                                                                                                                                                                                                                                                                                                                                                                                                                                                                                                                                                                                                                                                                                                                                                                                                                                                                                                                                                                                                                                                                                                                                                                                                                                                                                                                                                                                                                                      | (21) CONCRETE RETAINING WALL C/W STONE FACE.<br>PROVIDE GUARD IF GRADE CHANGE EXCEEDS 600mm -                                                | GROUND FLOOR 1335.0 sq. m.<br>14,370 sq. ft.                                                                     |                                                                                              |
| ntario Land Surveyors                                                                                                                                                                                                                                                                                                                                                                                                                                                                                                                                                                                                                                                                                                                                                                                                                                                                                                                                                                                                                                                                                                                                                                                                                                                                                                                                                                                                                                                                                                                                                                                                                                                                                                                                                                                                                                                                                                                                                                                                                                                                                                          | SEE SECTION DETAIL A-AA                                                                                                                      | 2nd to 4th FLOOR         3 x 1,455.2 sq. m.<br>3 x 15,665 sq. ft.         4,365.6 sq. m.<br>46,995 sq. ft.       |                                                                                              |
| 4 Concourse Gate, Suite 500,<br>epean, Ontario K2E 7S6                                                                                                                                                                                                                                                                                                                                                                                                                                                                                                                                                                                                                                                                                                                                                                                                                                                                                                                                                                                                                                                                                                                                                                                                                                                                                                                                                                                                                                                                                                                                                                                                                                                                                                                                                                                                                                                                                                                                                                                                                                                                         | <ul> <li>(22) EXISTING TREE TO BE REMOVED - SEE LANDSCAPE</li> <li>(23) LINE OF U/G CISTERN; SEE CIVIL AND MECHANICAL FOR DETAILS</li> </ul> | 33 x 710 7 sq m 23 453 1 sq m                                                                                    |                                                                                              |
| el: (613) 727-0850<br>ax: (613) 727-1079                                                                                                                                                                                                                                                                                                                                                                                                                                                                                                                                                                                                                                                                                                                                                                                                                                                                                                                                                                                                                                                                                                                                                                                                                                                                                                                                                                                                                                                                                                                                                                                                                                                                                                                                                                                                                                                                                                                                                                                                                                                                                       | LIGHT STANDARD - SEE ELECTRICAL LIGHTING                                                                                                     | 6th - 38th FLOOR 33 x 7,650 sq. ft. 252,450 sq. ft.                                                              |                                                                                              |
| -Mail: EdH@aovItd.com                                                                                                                                                                                                                                                                                                                                                                                                                                                                                                                                                                                                                                                                                                                                                                                                                                                                                                                                                                                                                                                                                                                                                                                                                                                                                                                                                                                                                                                                                                                                                                                                                                                                                                                                                                                                                                                                                                                                                                                                                                                                                                          | <ul> <li>(24) CERTIFICATE</li> <li>(25) CATCH BASIN / TRENCH DRAIN - SEE CIVIL &amp; MECH.</li> </ul>                                        | 38th - 40th FLOOR         2 x 5,753 sq. ft.         11,505 sq. ft.           MECHANICAL LEVEL         0.0 sq. m. |                                                                                              |
| RBAN PLANNER                                                                                                                                                                                                                                                                                                                                                                                                                                                                                                                                                                                                                                                                                                                                                                                                                                                                                                                                                                                                                                                                                                                                                                                                                                                                                                                                                                                                                                                                                                                                                                                                                                                                                                                                                                                                                                                                                                                                                                                                                                                                                                                   | (26) NEW CURB TO TIE INTO EXISTING - SEE CIVIL                                                                                               | 30.933.3 sq. m                                                                                                   |                                                                                              |
| oTenn Consultants Inc.                                                                                                                                                                                                                                                                                                                                                                                                                                                                                                                                                                                                                                                                                                                                                                                                                                                                                                                                                                                                                                                                                                                                                                                                                                                                                                                                                                                                                                                                                                                                                                                                                                                                                                                                                                                                                                                                                                                                                                                                                                                                                                         | <ul> <li>(27) 1670mm W. CONCRETE B/F RAMP - SEE GRADING PLANS</li> <li>RAISED COMMERCIAL TERRACE - SEE GRADING AND</li> </ul>                | TOTAL AREA 332,970 sq. ft.                                                                                       |                                                                                              |
| 96 Cooper Street, Suite 300<br>Dttawa, ON Canada, K2P 2H7                                                                                                                                                                                                                                                                                                                                                                                                                                                                                                                                                                                                                                                                                                                                                                                                                                                                                                                                                                                                                                                                                                                                                                                                                                                                                                                                                                                                                                                                                                                                                                                                                                                                                                                                                                                                                                                                                                                                                                                                                                                                      | (28) LANDSCAPE PLANS                                                                                                                         | UNIT STATISTICS                                                                                                  |                                                                                              |
| el.:(613) 730-5709 ex. 287<br>Fax: (613) 730-1136                                                                                                                                                                                                                                                                                                                                                                                                                                                                                                                                                                                                                                                                                                                                                                                                                                                                                                                                                                                                                                                                                                                                                                                                                                                                                                                                                                                                                                                                                                                                                                                                                                                                                                                                                                                                                                                                                                                                                                                                                                                                              | PAINTED LINES                                                                                                                                | ONE BEDROOM UNIT 240<br>TWO BEDROOM UNIT 161                                                                     |                                                                                              |
| -Mail: church@fotenn.com                                                                                                                                                                                                                                                                                                                                                                                                                                                                                                                                                                                                                                                                                                                                                                                                                                                                                                                                                                                                                                                                                                                                                                                                                                                                                                                                                                                                                                                                                                                                                                                                                                                                                                                                                                                                                                                                                                                                                                                                                                                                                                       | EXISTING STM TO BE REMOVED/RELOCATED - SEE<br>30 CIVIL                                                                                       | THREE BEDROOM UNIT 6                                                                                             |                                                                                              |
|                                                                                                                                                                                                                                                                                                                                                                                                                                                                                                                                                                                                                                                                                                                                                                                                                                                                                                                                                                                                                                                                                                                                                                                                                                                                                                                                                                                                                                                                                                                                                                                                                                                                                                                                                                                                                                                                                                                                                                                                                                                                                                                                | SEE CIVIL DRAWINGS FOR ALL SERVICING WORK<br>(31) BEYOND PROPERTY LINE OF PROPOSED APPLICATION                                               | TOTAL 407<br>COMMERCIAL                                                                                          |                                                                                              |
| tantec Engineering Ltd.                                                                                                                                                                                                                                                                                                                                                                                                                                                                                                                                                                                                                                                                                                                                                                                                                                                                                                                                                                                                                                                                                                                                                                                                                                                                                                                                                                                                                                                                                                                                                                                                                                                                                                                                                                                                                                                                                                                                                                                                                                                                                                        | <ul> <li>(32) RETAINING EXISTING STREET TREE - SEE LANDSCAPE</li> <li>(33) GAS PRESSURE RELEASE STATION</li> </ul>                           | COMMERCIAL200.0 sq. m.TOTAL NFA, COMMERCIAL2,150 sq. ft.(PER CITY OF OTTAWA DEFINITION)2,150 sq. ft.             |                                                                                              |
| 331 Clyde Avenue, Suite 400,<br>ttawa, ON K2C 3G4                                                                                                                                                                                                                                                                                                                                                                                                                                                                                                                                                                                                                                                                                                                                                                                                                                                                                                                                                                                                                                                                                                                                                                                                                                                                                                                                                                                                                                                                                                                                                                                                                                                                                                                                                                                                                                                                                                                                                                                                                                                                              | (34) EXISTING HYDRO POLE TO BE REMOVED                                                                                                       |                                                                                                                  |                                                                                              |
| el: (613) 724-4337<br>-Mail: kris.kilborn@stantec.com                                                                                                                                                                                                                                                                                                                                                                                                                                                                                                                                                                                                                                                                                                                                                                                                                                                                                                                                                                                                                                                                                                                                                                                                                                                                                                                                                                                                                                                                                                                                                                                                                                                                                                                                                                                                                                                                                                                                                                                                                                                                          | (35) EXHAUST/INTAKE FOR PARKING GARAGE, FLUSH TO<br>GRADE                                                                                    | CAR PARKING<br>REQUIRED by ZONING BY-LAW                                                                         |                                                                                              |
|                                                                                                                                                                                                                                                                                                                                                                                                                                                                                                                                                                                                                                                                                                                                                                                                                                                                                                                                                                                                                                                                                                                                                                                                                                                                                                                                                                                                                                                                                                                                                                                                                                                                                                                                                                                                                                                                                                                                                                                                                                                                                                                                | (36) EXISTING ASPHALT PARKING LOT & ENTRANCE                                                                                                 | RESIDENCE - 0.5 PER DWELLING UNIT<br>(AFTER 12 UNITS) 198                                                        |                                                                                              |
| ANDSCAPE ARCHITECT                                                                                                                                                                                                                                                                                                                                                                                                                                                                                                                                                                                                                                                                                                                                                                                                                                                                                                                                                                                                                                                                                                                                                                                                                                                                                                                                                                                                                                                                                                                                                                                                                                                                                                                                                                                                                                                                                                                                                                                                                                                                                                             | 37) B/F PARKING AS PER CITY STANDARD. ONE TYPE 'A' & ONE TYPE 'B' SPACE                                                                      | VISITOR - 0.1 PER DWELLING UNIT 30<br>(NO MORE THAN 30                                                           |                                                                                              |
| evstek Consulting                                                                                                                                                                                                                                                                                                                                                                                                                                                                                                                                                                                                                                                                                                                                                                                                                                                                                                                                                                                                                                                                                                                                                                                                                                                                                                                                                                                                                                                                                                                                                                                                                                                                                                                                                                                                                                                                                                                                                                                                                                                                                                              | <ul> <li>PRIVATE ENTRANCE CROSSING AS PER CITY OF</li> <li>OTTAWA STANDARDS SC-7.1</li> </ul>                                                | SPACES REQ'D)COMMERCIAL- 5.0 MAX.PER 100 m² GFA15                                                                |                                                                                              |
| 371 Hugh Crescent<br>ttawa, (Osgoode) ON K0A 2W0                                                                                                                                                                                                                                                                                                                                                                                                                                                                                                                                                                                                                                                                                                                                                                                                                                                                                                                                                                                                                                                                                                                                                                                                                                                                                                                                                                                                                                                                                                                                                                                                                                                                                                                                                                                                                                                                                                                                                                                                                                                                               | (39) HEATED CONCRETE RAMP DOWN TO GARAGE ENTRY.<br>PROVIDE GUARD WHEN ADJACENT GRADE TO RAMP<br>EXCEEDS 600mm                                | (PENDING UNIT USE)<br>TOTAL 243                                                                                  |                                                                                              |
| el: (613) 826-0518<br>-Mail: rlevstek@larocquelevstek.com                                                                                                                                                                                                                                                                                                                                                                                                                                                                                                                                                                                                                                                                                                                                                                                                                                                                                                                                                                                                                                                                                                                                                                                                                                                                                                                                                                                                                                                                                                                                                                                                                                                                                                                                                                                                                                                                                                                                                                                                                                                                      | (40) PAINTED LINES TO INDICATE PEDESTRIAN CROSSING                                                                                           | PROVIDED                                                                                                         |                                                                                              |
|                                                                                                                                                                                                                                                                                                                                                                                                                                                                                                                                                                                                                                                                                                                                                                                                                                                                                                                                                                                                                                                                                                                                                                                                                                                                                                                                                                                                                                                                                                                                                                                                                                                                                                                                                                                                                                                                                                                                                                                                                                                                                                                                | <ul> <li>(41) RAISED PLANTER - SEE LANDSCAPE</li> <li>(42) LINE OF WATER ENTRY ROOM BELOW</li> </ul>                                         | RESIDENCE (BELOW GRADE) (0.42/ UNIT) 174<br>VISITOR & COMMERCIAL (BLENDED)                                       |                                                                                              |
|                                                                                                                                                                                                                                                                                                                                                                                                                                                                                                                                                                                                                                                                                                                                                                                                                                                                                                                                                                                                                                                                                                                                                                                                                                                                                                                                                                                                                                                                                                                                                                                                                                                                                                                                                                                                                                                                                                                                                                                                                                                                                                                                | (42) RETAINING WALL - SEE LANDSCAPE AND CIVIL                                                                                                | ABOVE GRADE: 06<br>BELOW GRADE: 24                                                                               |                                                                                              |
|                                                                                                                                                                                                                                                                                                                                                                                                                                                                                                                                                                                                                                                                                                                                                                                                                                                                                                                                                                                                                                                                                                                                                                                                                                                                                                                                                                                                                                                                                                                                                                                                                                                                                                                                                                                                                                                                                                                                                                                                                                                                                                                                | <ul> <li>(44) CISTERN ACCESS COVERS - SEE CIVIL</li> <li>(45) L5 PERGOLA STRUCTURE ABOVE - SEE LANDSCAPE</li> </ul>                          | TOTAL:         30           TOTAL         204                                                                    |                                                                                              |
|                                                                                                                                                                                                                                                                                                                                                                                                                                                                                                                                                                                                                                                                                                                                                                                                                                                                                                                                                                                                                                                                                                                                                                                                                                                                                                                                                                                                                                                                                                                                                                                                                                                                                                                                                                                                                                                                                                                                                                                                                                                                                                                                | <ul> <li>(45) L5 PERGOLA STRUCTURE ABOVE - SEE LANDSCAPE</li> <li>(46) LINE OF ELECTRICAL ROOM BELOW</li> </ul>                              | MAXIMUM PARKING RATE FOR RESIDENTIAL LISE                                                                        |                                                                                              |
|                                                                                                                                                                                                                                                                                                                                                                                                                                                                                                                                                                                                                                                                                                                                                                                                                                                                                                                                                                                                                                                                                                                                                                                                                                                                                                                                                                                                                                                                                                                                                                                                                                                                                                                                                                                                                                                                                                                                                                                                                                                                                                                                | (47) 5th LEVEL EXTERIOR AMENITY TERRACE WITH 1.8m HT.<br>WIND SCREEN                                                                         | 1.75 per UNIT (INCLUDING VISITOR)                                                                                | 4 ISSUED FOR SPA / RE-ZONING - R4                                                            |
|                                                                                                                                                                                                                                                                                                                                                                                                                                                                                                                                                                                                                                                                                                                                                                                                                                                                                                                                                                                                                                                                                                                                                                                                                                                                                                                                                                                                                                                                                                                                                                                                                                                                                                                                                                                                                                                                                                                                                                                                                                                                                                                                | (48) CONCRETE STEPS                                                                                                                          | BICYCLE PARKING                                                                                                  | 3 ISSUED FOR SPA / RE-ZONING - R3<br>2 ISSUED FOR SPA / RE-ZONING                            |
|                                                                                                                                                                                                                                                                                                                                                                                                                                                                                                                                                                                                                                                                                                                                                                                                                                                                                                                                                                                                                                                                                                                                                                                                                                                                                                                                                                                                                                                                                                                                                                                                                                                                                                                                                                                                                                                                                                                                                                                                                                                                                                                                | <ul> <li>(49) FIRE HYDRANT</li> <li>(50) LINE OF BALCONY ABOVE</li> </ul>                                                                    | REQUIREDRESIDENTIAL- 0.5 PER UNIT (407UNITS)204                                                                  | Issued for design concept       No.                                                          |
|                                                                                                                                                                                                                                                                                                                                                                                                                                                                                                                                                                                                                                                                                                                                                                                                                                                                                                                                                                                                                                                                                                                                                                                                                                                                                                                                                                                                                                                                                                                                                                                                                                                                                                                                                                                                                                                                                                                                                                                                                                                                                                                                | 51) EXISTING UTILITY POLE                                                                                                                    | COMMERCIAL - 1.5 PER 250 m2 GFA 2 (200 M2)                                                                       | REVISIONS:                                                                                   |
|                                                                                                                                                                                                                                                                                                                                                                                                                                                                                                                                                                                                                                                                                                                                                                                                                                                                                                                                                                                                                                                                                                                                                                                                                                                                                                                                                                                                                                                                                                                                                                                                                                                                                                                                                                                                                                                                                                                                                                                                                                                                                                                                | 52 EXISTING CHAIN LINK FENCE TO BE REPLACED AS<br>REQUIRED                                                                                   | TOTAL: 206                                                                                                       | ARCHITECT SEAL: NORTH                                                                        |
|                                                                                                                                                                                                                                                                                                                                                                                                                                                                                                                                                                                                                                                                                                                                                                                                                                                                                                                                                                                                                                                                                                                                                                                                                                                                                                                                                                                                                                                                                                                                                                                                                                                                                                                                                                                                                                                                                                                                                                                                                                                                                                                                | 53) EXIT STAIR PROJECTION AT L5 EXTERIOR TERRACE                                                                                             | PROVIDED<br>EXTERIOR: 10                                                                                         | ARCHITECT SEAL: NORTH                                                                        |
|                                                                                                                                                                                                                                                                                                                                                                                                                                                                                                                                                                                                                                                                                                                                                                                                                                                                                                                                                                                                                                                                                                                                                                                                                                                                                                                                                                                                                                                                                                                                                                                                                                                                                                                                                                                                                                                                                                                                                                                                                                                                                                                                | (54) 2.0M H. OPAQUE SCREEN FOR GARBAGE<br>SITE PLAN SYMBOLS:                                                                                 | INTERIOR: 304<br>TOTAL: 314                                                                                      | E RODEFNICK L LAHEY S                                                                        |
|                                                                                                                                                                                                                                                                                                                                                                                                                                                                                                                                                                                                                                                                                                                                                                                                                                                                                                                                                                                                                                                                                                                                                                                                                                                                                                                                                                                                                                                                                                                                                                                                                                                                                                                                                                                                                                                                                                                                                                                                                                                                                                                                |                                                                                                                                              | LOT COVERAGE                                                                                                     | LICENCE HART                                                                                 |
|                                                                                                                                                                                                                                                                                                                                                                                                                                                                                                                                                                                                                                                                                                                                                                                                                                                                                                                                                                                                                                                                                                                                                                                                                                                                                                                                                                                                                                                                                                                                                                                                                                                                                                                                                                                                                                                                                                                                                                                                                                                                                                                                |                                                                                                                                              | PAVED SURFACE = 720.0 sq. m. 17.2%<br>BUILDING FOOTPRINT = 1,570.0 sq. m. 37.4%                                  | SEAL DATE: STAMP DATE                                                                        |
|                                                                                                                                                                                                                                                                                                                                                                                                                                                                                                                                                                                                                                                                                                                                                                                                                                                                                                                                                                                                                                                                                                                                                                                                                                                                                                                                                                                                                                                                                                                                                                                                                                                                                                                                                                                                                                                                                                                                                                                                                                                                                                                                | CONCRETE SIDEWALK                                                                                                                            | LANDSCAPE OPEN SPACE = 1,905.0 sq. m. 45.4%                                                                      |                                                                                              |
|                                                                                                                                                                                                                                                                                                                                                                                                                                                                                                                                                                                                                                                                                                                                                                                                                                                                                                                                                                                                                                                                                                                                                                                                                                                                                                                                                                                                                                                                                                                                                                                                                                                                                                                                                                                                                                                                                                                                                                                                                                                                                                                                | COMMERCIAL PATIO /<br>CONCRETE PAVERS                                                                                                        | TOTAL = 4,195.0 sq. m. 100.0%                                                                                    | hric                                                                                         |
| METAL GUARD                                                                                                                                                                                                                                                                                                                                                                                                                                                                                                                                                                                                                                                                                                                                                                                                                                                                                                                                                                                                                                                                                                                                                                                                                                                                                                                                                                                                                                                                                                                                                                                                                                                                                                                                                                                                                                                                                                                                                                                                                                                                                                                    | PAVERS @ TERRACE LEVEL                                                                                                                       | REAR PARKING/LANDSCAPE AREA                                                                                      | Dric                                                                                         |
| STONE CLAD<br>CONCRETE RETAINING                                                                                                                                                                                                                                                                                                                                                                                                                                                                                                                                                                                                                                                                                                                                                                                                                                                                                                                                                                                                                                                                                                                                                                                                                                                                                                                                                                                                                                                                                                                                                                                                                                                                                                                                                                                                                                                                                                                                                                                                                                                                                               | TWSI CROSSING AS PER CITY OF                                                                                                                 | PAVED SURFACE = 511.0 sq. m. 39.5%<br>LANDSCAPE OPEN SPACE = 784.0 sq. m. 60.5%                                  |                                                                                              |
|                                                                                                                                                                                                                                                                                                                                                                                                                                                                                                                                                                                                                                                                                                                                                                                                                                                                                                                                                                                                                                                                                                                                                                                                                                                                                                                                                                                                                                                                                                                                                                                                                                                                                                                                                                                                                                                                                                                                                                                                                                                                                                                                | OTTAWA STANDARDS                                                                                                                             | TOTAL = 1,295.0 sq. m. 100.0%                                                                                    | ARCHITECT:                                                                                   |
| SOFT LANDSCAPING. ><br>SEE LANDSCAPE &<br>CIVIL FOR ADDITIONAL<br>DETAILS .<br>                                                                                                                                                                                                                                                                                                                                                                                                                                                                                                                                                                                                                                                                                                                                                                                                                                                                                                                                                                                                                                                                                                                                                                                                                                                                                                                                                                                                                                                                                                                                                                                                                                                                                                                                                                                                                                                                                                                                                                                                                                                | AREA OF MAIN TOWER ABOVE                                                                                                                     |                                                                                                                  | rla larchite                                                                                 |
|                                                                                                                                                                                                                                                                                                                                                                                                                                                                                                                                                                                                                                                                                                                                                                                                                                                                                                                                                                                                                                                                                                                                                                                                                                                                                                                                                                                                                                                                                                                                                                                                                                                                                                                                                                                                                                                                                                                                                                                                                                                                                                                                | PROPERTY LINE                                                                                                                                | AT GRADE COMMUNAL EXTERIOR = 1,673.0 sq. m.<br>GROUND COMMUNAL INTERIOR = 555.0 sq. m.                           |                                                                                              |
| SEE STRUCTURAL FOR                                                                                                                                                                                                                                                                                                                                                                                                                                                                                                                                                                                                                                                                                                                                                                                                                                                                                                                                                                                                                                                                                                                                                                                                                                                                                                                                                                                                                                                                                                                                                                                                                                                                                                                                                                                                                                                                                                                                                                                                                                                                                                             | BUILDING SETBACK LINE                                                                                                                        | PRIVATE BALCONIES = 5,250.0 sq. m.<br>5th FLOOR COMMUNAL INTERIOR = 355.0 sq. m.                                 | roderick lahey<br>56 beech street, ottawa, o                                                 |
| RETAINING WALL SECTION A-AA                                                                                                                                                                                                                                                                                                                                                                                                                                                                                                                                                                                                                                                                                                                                                                                                                                                                                                                                                                                                                                                                                                                                                                                                                                                                                                                                                                                                                                                                                                                                                                                                                                                                                                                                                                                                                                                                                                                                                                                                                                                                                                    | 11.5M TOWER SETBACK LINE                                                                                                                     | 5th FLOOR COMMUNAL EXTERIOR =755.0 sq. m.ROOF TOP COMMUNAL EXTERIOR =0.0 sq. m.                                  | t. 613.724.9932 f. 613.724.1209                                                              |
| 410 gr.                                                                                                                                                                                                                                                                                                                                                                                                                                                                                                                                                                                                                                                                                                                                                                                                                                                                                                                                                                                                                                                                                                                                                                                                                                                                                                                                                                                                                                                                                                                                                                                                                                                                                                                                                                                                                                                                                                                                                                                                                                                                                                                        | PROPOSED WATER SERVICE                                                                                                                       |                                                                                                                  | PROJECT TITLE:                                                                               |
| BELAIR PARK                                                                                                                                                                                                                                                                                                                                                                                                                                                                                                                                                                                                                                                                                                                                                                                                                                                                                                                                                                                                                                                                                                                                                                                                                                                                                                                                                                                                                                                                                                                                                                                                                                                                                                                                                                                                                                                                                                                                                                                                                                                                                                                    | PROPOSED SANITARY SERVICE                                                                                                                    | TOTAL COMMUNAL = 3,338.0 sq. m.<br>TOTAL OVERALL = 8,588.0 sq. m.                                                | 2829 DUMAL                                                                                   |
| KENSON PARK                                                                                                                                                                                                                                                                                                                                                                                                                                                                                                                                                                                                                                                                                                                                                                                                                                                                                                                                                                                                                                                                                                                                                                                                                                                                                                                                                                                                                                                                                                                                                                                                                                                                                                                                                                                                                                                                                                                                                                                                                                                                                                                    |                                                                                                                                              | REQUIRED - 6.0M <sup>2</sup> PER UNIT (407) = 2,442.0 sq. m.                                                     | AVENU                                                                                        |
| PARKWAY PARK                                                                                                                                                                                                                                                                                                                                                                                                                                                                                                                                                                                                                                                                                                                                                                                                                                                                                                                                                                                                                                                                                                                                                                                                                                                                                                                                                                                                                                                                                                                                                                                                                                                                                                                                                                                                                                                                                                                                                                                                                                                                                                                   | BIKE RACK                                                                                                                                    | REQUIRED COMMUNAL @ 50% = 1,221.0 sq. m.                                                                         |                                                                                              |
| PARKWAY PARK                                                                                                                                                                                                                                                                                                                                                                                                                                                                                                                                                                                                                                                                                                                                                                                                                                                                                                                                                                                                                                                                                                                                                                                                                                                                                                                                                                                                                                                                                                                                                                                                                                                                                                                                                                                                                                                                                                                                                                                                                                                                                                                   | FH FIRE HYDRANT                                                                                                                              | REFUSE REQUIREMENT (407 UNITS)                                                                                   |                                                                                              |
| École élémentaire Catholique Terre-des.                                                                                                                                                                                                                                                                                                                                                                                                                                                                                                                                                                                                                                                                                                                                                                                                                                                                                                                                                                                                                                                                                                                                                                                                                                                                                                                                                                                                                                                                                                                                                                                                                                                                                                                                                                                                                                                                                                                                                                                                                                                                                        | VEHICULAR DIRECTION                                                                                                                          | GARBAGE - 0.053 PER UNIT 22 YARDS<br>(COMPACTED)<br>RECYCLING GMP - 0.018 PER UNIT 8 YARDS                       | SHEET TITLE:                                                                                 |
|                                                                                                                                                                                                                                                                                                                                                                                                                                                                                                                                                                                                                                                                                                                                                                                                                                                                                                                                                                                                                                                                                                                                                                                                                                                                                                                                                                                                                                                                                                                                                                                                                                                                                                                                                                                                                                                                                                                                                                                                                                                                                                                                | EXISTING TREE TO BE REMOVED - SEE                                                                                                            | RECYCLING FIBER - 0.038 PER UNIT 16 YARDS                                                                        |                                                                                              |
| Hamilton P                                                                                                                                                                                                                                                                                                                                                                                                                                                                                                                                                                                                                                                                                                                                                                                                                                                                                                                                                                                                                                                                                                                                                                                                                                                                                                                                                                                                                                                                                                                                                                                                                                                                                                                                                                                                                                                                                                                                                                                                                                                                                                                     | + EXISTING TREE TO BE RETAINED - SEE<br>LANDSCAPE DRAWINGS                                                                                   | ORGANICS - 240L PER 50 UNITS 9                                                                                   | SITE PLA                                                                                     |
| Pinecrest Recreation over the Article  |                                                                                                                                              |                                                                                                                  |                                                                                              |
| Sir Guy Carleton                                                                                                                                                                                                                                                                                                                                                                                                                                                                                                                                                                                                                                                                                                                                                                                                                                                                                                                                                                                                                                                                                                                                                                                                                                                                                                                                                                                                                                                                                                                                                                                                                                                                                                                                                                                                                                                                                                                                                                                                                                                                                                               | h h                                                                                                                                          |                                                                                                                  | DRAWN: CHECK                                                                                 |
| RYAN T                                                                                                                                                                                                                                                                                                                                                                                                                                                                                                                                                                                                                                                                                                                                                                                                                                                                                                                                                                                                                                                                                                                                                                                                                                                                                                                                                                                                                                                                                                                                                                                                                                                                                                                                                                                                                                                                                                                                                                                                                                                                                                                         | SIAMESE CONNECTION  PRIMARY ENTRANCE / EGRESS DOOR                                                                                           |                                                                                                                  | R.V. J.G.                                                                                    |
| And the second s | SECONDARY DOOR                                                                                                                               |                                                                                                                  | SCALE: SHEET<br>1:150                                                                        |
| RBC Royal Ban Bramp<br>Indian                                                                                                                                                                                                                                                                                                                                                                                                                                                                                                                                                                                                                                                                                                                                                                                                                                                                                                                                                                                                                                                                                                                                                                                                                                                                                                                                                                                                                                                                                                                                                                                                                                                                                                                                                                                                                                                                                                                                                                                                                                                                                                  | GAS METER REGULATOR - SEE CIVIL & MECHANICAL DRAWINGS                                                                                        |                                                                                                                  | 1:150<br>PROJECT No.                                                                         |
| пов                                                                                                                                                                                                                                                                                                                                                                                                                                                                                                                                                                                                                                                                                                                                                                                                                                                                                                                                                                                                                                                                                                                                                                                                                                                                                                                                                                                                                                                                                                                                                                                                                                                                                                                                                                                                                                                                                                                                                                                                                                                                                                                            | NOTE: SEE LANDSCAPE FOR ALL SURFACE<br>MATERIAL AND PATTERN                                                                                  |                                                                                                                  | 1922                                                                                         |
|                                                                                                                                                                                                                                                                                                                                                                                                                                                                                                                                                                                                                                                                                                                                                                                                                                                                                                                                                                                                                                                                                                                                                                                                                                                                                                                                                                                                                                                                                                                                                                                                                                                                                                                                                                                                                                                                                                                                                                                                                                                                                                                                |                                                                                                                                              |                                                                                                                  |                                                                                              |