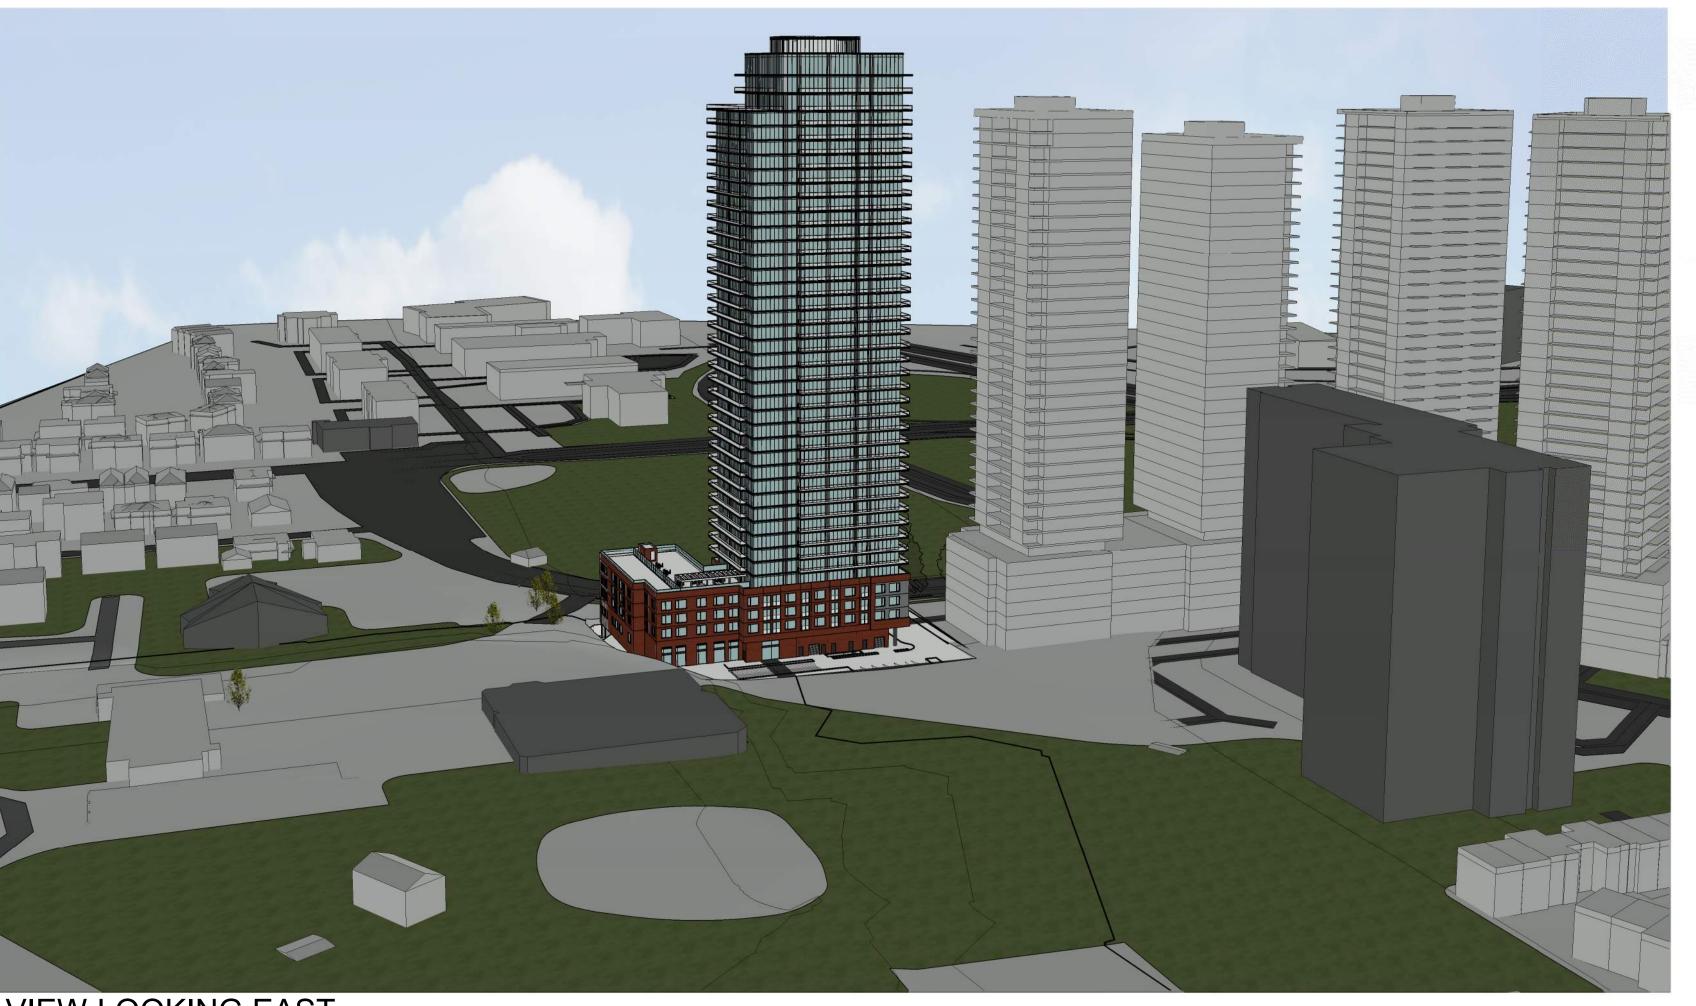

PAPER SIZE: ISO Full Bleed B1 (1000.00 X 707.00 MM) OT DATE: Monday, October 07, 2024

PLOT SCALE: 1:1

|                                                                                                                                                                                                                                                                                                                                                                                                                                                                                                                                                                                                                                                                                                                                                                                                                                                                                                                                                                                                                                                                                                                                                                                                                                                                                                                                                                                                                                                                                                                                                                                                                                                                                                                                                                                                                                                                                                                                                                                                                                                                                                                                | DRAWING NOTES:                                                                                                                               | PROJECT INFORMATION                                                                                              | IT IS THE RESPONSIBILITY OF THE APP<br>CONTRACTOR TO CHECK AND VERIFY                        |
|--------------------------------------------------------------------------------------------------------------------------------------------------------------------------------------------------------------------------------------------------------------------------------------------------------------------------------------------------------------------------------------------------------------------------------------------------------------------------------------------------------------------------------------------------------------------------------------------------------------------------------------------------------------------------------------------------------------------------------------------------------------------------------------------------------------------------------------------------------------------------------------------------------------------------------------------------------------------------------------------------------------------------------------------------------------------------------------------------------------------------------------------------------------------------------------------------------------------------------------------------------------------------------------------------------------------------------------------------------------------------------------------------------------------------------------------------------------------------------------------------------------------------------------------------------------------------------------------------------------------------------------------------------------------------------------------------------------------------------------------------------------------------------------------------------------------------------------------------------------------------------------------------------------------------------------------------------------------------------------------------------------------------------------------------------------------------------------------------------------------------------|----------------------------------------------------------------------------------------------------------------------------------------------|------------------------------------------------------------------------------------------------------------------|----------------------------------------------------------------------------------------------|
| EGAL DESCRIPTION                                                                                                                                                                                                                                                                                                                                                                                                                                                                                                                                                                                                                                                                                                                                                                                                                                                                                                                                                                                                                                                                                                                                                                                                                                                                                                                                                                                                                                                                                                                                                                                                                                                                                                                                                                                                                                                                                                                                                                                                                                                                                                               |                                                                                                                                              | ZONING                                                                                                           | ON SITE AND TO REPORT ALL ERRORS<br>OMISSIONS TO THE ARCHITECT.                              |
| ART OF LOT 20<br>ONCESSION 2 (Ottawa Front)                                                                                                                                                                                                                                                                                                                                                                                                                                                                                                                                                                                                                                                                                                                                                                                                                                                                                                                                                                                                                                                                                                                                                                                                                                                                                                                                                                                                                                                                                                                                                                                                                                                                                                                                                                                                                                                                                                                                                                                                                                                                                    | <ul> <li>(2) BUILDING / HEIGHT SETBACK LINE</li> <li>(3) OUTLINE OF TOWER</li> </ul>                                                         | Zoning By-Law 2008-250 GM [62] F (0.25)                                                                          | ALL CONTRACTORS MUST COMPLY W<br>PERTINENT CODES AND BY-LAWS.                                |
| ownship of Nepean                                                                                                                                                                                                                                                                                                                                                                                                                                                                                                                                                                                                                                                                                                                                                                                                                                                                                                                                                                                                                                                                                                                                                                                                                                                                                                                                                                                                                                                                                                                                                                                                                                                                                                                                                                                                                                                                                                                                                                                                                                                                                                              | 4 LINE OF PODIUM (L2-L4) LEVEL                                                                                                               | SITE AREA 4,195.2 sq. m.<br>(45,157) sq. ft.                                                                     | THIS DRAWING MAY NOT BE USED FOI<br>UNTIL SIGNED BY THE ARCHITECT.<br>DO NOT SCALE DRAWINGS. |
|                                                                                                                                                                                                                                                                                                                                                                                                                                                                                                                                                                                                                                                                                                                                                                                                                                                                                                                                                                                                                                                                                                                                                                                                                                                                                                                                                                                                                                                                                                                                                                                                                                                                                                                                                                                                                                                                                                                                                                                                                                                                                                                                | <ul> <li>5 LINE OF PARKING GARAGE BELOW</li> <li>6 RAMP TO U/G GARAGE (BELOW GRADE)</li> </ul>                                               | BUILDING HEIGHT 18.0 m                                                                                           | COPYRIGHT RESERVED.                                                                          |
| ART OF DUMAURIER AVENUE<br>s Closed by By-Law 372-78 Inst. NS41961)                                                                                                                                                                                                                                                                                                                                                                                                                                                                                                                                                                                                                                                                                                                                                                                                                                                                                                                                                                                                                                                                                                                                                                                                                                                                                                                                                                                                                                                                                                                                                                                                                                                                                                                                                                                                                                                                                                                                                                                                                                                            | 7 EXISTING FIRE HYDRANT                                                                                                                      | FRONT YARD SETBACK3.0 mINTERIOR YARD SETBACK0.0 m                                                                | NOTATION SYM                                                                                 |
| ND PART OF THE 1' RESERVE<br>EGISTERED PLAN 479600                                                                                                                                                                                                                                                                                                                                                                                                                                                                                                                                                                                                                                                                                                                                                                                                                                                                                                                                                                                                                                                                                                                                                                                                                                                                                                                                                                                                                                                                                                                                                                                                                                                                                                                                                                                                                                                                                                                                                                                                                                                                             | 8 EXISTING COMMERCIAL BUILDING     2.0m WIDE CONCRETE SIDEWALK C/W DEPRESSED                                                                 | REAR YARD SETBACK         7.5 m           AMENITY SPACE (6.0 m² PER UNIT)         2,532.0 m²                     | (00) INDICATES DRAWING NOTES, L                                                              |
| TY OF OTTAWA<br>EGIONAL MUNICIPALITY OF                                                                                                                                                                                                                                                                                                                                                                                                                                                                                                                                                                                                                                                                                                                                                                                                                                                                                                                                                                                                                                                                                                                                                                                                                                                                                                                                                                                                                                                                                                                                                                                                                                                                                                                                                                                                                                                                                                                                                                                                                                                                                        | CURBS AT DRIVEWAY ENTRANCE                                                                                                                   |                                                                                                                  | INDICATES ASSEMBLIE TYPE; F                                                                  |
| TTAWA-CARLETON                                                                                                                                                                                                                                                                                                                                                                                                                                                                                                                                                                                                                                                                                                                                                                                                                                                                                                                                                                                                                                                                                                                                                                                                                                                                                                                                                                                                                                                                                                                                                                                                                                                                                                                                                                                                                                                                                                                                                                                                                                                                                                                 | <ul> <li>(10) BICYCLE RACKS, SEE LANDSCAPE PLAN FOR TYPE</li> <li>(11) EXISTING 1.5m WIDE ASPHALT CITY SIDEWALK</li> </ul>                   |                                                                                                                  | ASSEMBLIES SCHEDUAL.                                                                         |
| epared by Annis, O'Sullivan, Vollebekk Ltd.                                                                                                                                                                                                                                                                                                                                                                                                                                                                                                                                                                                                                                                                                                                                                                                                                                                                                                                                                                                                                                                                                                                                                                                                                                                                                                                                                                                                                                                                                                                                                                                                                                                                                                                                                                                                                                                                                                                                                                                                                                                                                    | (12) SIAMESE CONNECTION                                                                                                                      | PROJECT STATISTICS                                                                                               |                                                                                              |
| ROJECT DEVELOPER                                                                                                                                                                                                                                                                                                                                                                                                                                                                                                                                                                                                                                                                                                                                                                                                                                                                                                                                                                                                                                                                                                                                                                                                                                                                                                                                                                                                                                                                                                                                                                                                                                                                                                                                                                                                                                                                                                                                                                                                                                                                                                               | <ul> <li>(13) REAR YARD LANDSCAPE SETBACK</li> <li>(14) LINE OF U/G HYDRO VAULT</li> </ul>                                                   | BUILDING HEIGHT126.0 mBUILDING HEIGHT - STOREY'S40                                                               | 000 INDICATES DOOR TYPE, REFER                                                               |
| RIGIL Construction                                                                                                                                                                                                                                                                                                                                                                                                                                                                                                                                                                                                                                                                                                                                                                                                                                                                                                                                                                                                                                                                                                                                                                                                                                                                                                                                                                                                                                                                                                                                                                                                                                                                                                                                                                                                                                                                                                                                                                                                                                                                                                             | 15 2.6 X 5.2m STANDARD PARKING SPACES                                                                                                        | AVERAGE MEAN GRADE(GEO. ELEV.)74.20FRONT YARD SETBACK5.9 m                                                       |                                                                                              |
| 8, Lois street<br>atineau, Qc, J8Y 3R7                                                                                                                                                                                                                                                                                                                                                                                                                                                                                                                                                                                                                                                                                                                                                                                                                                                                                                                                                                                                                                                                                                                                                                                                                                                                                                                                                                                                                                                                                                                                                                                                                                                                                                                                                                                                                                                                                                                                                                                                                                                                                         | (16) AREA OF TEMPORARY SNOW STORAGE                                                                                                          | INTERIOR YARD SETBACK 0.0 m                                                                                      | DETAIL REFERENCE PAGE                                                                        |
| el: (819) 243-7392<br>ax: (819) 243-5126                                                                                                                                                                                                                                                                                                                                                                                                                                                                                                                                                                                                                                                                                                                                                                                                                                                                                                                                                                                                                                                                                                                                                                                                                                                                                                                                                                                                                                                                                                                                                                                                                                                                                                                                                                                                                                                                                                                                                                                                                                                                                       | 17 STANDARDS C/W DEPRESSED CURB @ DRIVEWAY                                                                                                   | REAR YARD SETBACK 15.7 m                                                                                         |                                                                                              |
| -Mail: brigil@brigil.com                                                                                                                                                                                                                                                                                                                                                                                                                                                                                                                                                                                                                                                                                                                                                                                                                                                                                                                                                                                                                                                                                                                                                                                                                                                                                                                                                                                                                                                                                                                                                                                                                                                                                                                                                                                                                                                                                                                                                                                                                                                                                                       | (18) SOFT LANDSCAPING<br>(19) HARD LANDSCAPING - PAVERS                                                                                      | GROSS BUILDING - AREAS<br>(PER CITY OF OTTAWA ZONING AREA DEFINITION)                                            |                                                                                              |
|                                                                                                                                                                                                                                                                                                                                                                                                                                                                                                                                                                                                                                                                                                                                                                                                                                                                                                                                                                                                                                                                                                                                                                                                                                                                                                                                                                                                                                                                                                                                                                                                                                                                                                                                                                                                                                                                                                                                                                                                                                                                                                                                | <ul> <li>EXISTING CITY BOULEVARD TO BE REINSTATED UPON</li> <li>COMPLETION OF SITE WORK</li> </ul>                                           | PARKING LEVEL 0.0 sq. m.<br>000 sq. ft.                                                                          |                                                                                              |
| URVEYOR<br>nnis O'Sullivan Vollebekk Ltd.                                                                                                                                                                                                                                                                                                                                                                                                                                                                                                                                                                                                                                                                                                                                                                                                                                                                                                                                                                                                                                                                                                                                                                                                                                                                                                                                                                                                                                                                                                                                                                                                                                                                                                                                                                                                                                                                                                                                                                                                                                                                                      | (21) CONCRETE RETAINING WALL C/W STONE FACE.<br>PROVIDE GUARD IF GRADE CHANGE EXCEEDS 600mm -                                                | GROUND FLOOR 1335.0 sq. m.<br>14,370 sq. ft.                                                                     |                                                                                              |
| ntario Land Surveyors                                                                                                                                                                                                                                                                                                                                                                                                                                                                                                                                                                                                                                                                                                                                                                                                                                                                                                                                                                                                                                                                                                                                                                                                                                                                                                                                                                                                                                                                                                                                                                                                                                                                                                                                                                                                                                                                                                                                                                                                                                                                                                          | SEE SECTION DETAIL A-AA                                                                                                                      | 2nd to 4th FLOOR         3 x 1,455.2 sq. m.<br>3 x 15,665 sq. ft.         4,365.6 sq. m.<br>46,995 sq. ft.       |                                                                                              |
| 4 Concourse Gate, Suite 500,<br>epean, Ontario K2E 7S6                                                                                                                                                                                                                                                                                                                                                                                                                                                                                                                                                                                                                                                                                                                                                                                                                                                                                                                                                                                                                                                                                                                                                                                                                                                                                                                                                                                                                                                                                                                                                                                                                                                                                                                                                                                                                                                                                                                                                                                                                                                                         | <ul> <li>(22) EXISTING TREE TO BE REMOVED - SEE LANDSCAPE</li> <li>(23) LINE OF U/G CISTERN; SEE CIVIL AND MECHANICAL FOR DETAILS</li> </ul> | 33 x 710 7 sq m 23 453 1 sq m                                                                                    |                                                                                              |
| el: (613) 727-0850<br>ax: (613) 727-1079                                                                                                                                                                                                                                                                                                                                                                                                                                                                                                                                                                                                                                                                                                                                                                                                                                                                                                                                                                                                                                                                                                                                                                                                                                                                                                                                                                                                                                                                                                                                                                                                                                                                                                                                                                                                                                                                                                                                                                                                                                                                                       | LIGHT STANDARD - SEE ELECTRICAL LIGHTING                                                                                                     | 6th - 38th FLOOR 33 x 7,650 sq. ft. 252,450 sq. ft.                                                              |                                                                                              |
| -Mail: EdH@aovItd.com                                                                                                                                                                                                                                                                                                                                                                                                                                                                                                                                                                                                                                                                                                                                                                                                                                                                                                                                                                                                                                                                                                                                                                                                                                                                                                                                                                                                                                                                                                                                                                                                                                                                                                                                                                                                                                                                                                                                                                                                                                                                                                          | <ul> <li>(24) CERTIFICATE</li> <li>(25) CATCH BASIN / TRENCH DRAIN - SEE CIVIL &amp; MECH.</li> </ul>                                        | 38th - 40th FLOOR         2 x 5,753 sq. ft.         11,505 sq. ft.           MECHANICAL LEVEL         0.0 sq. m. |                                                                                              |
| RBAN PLANNER                                                                                                                                                                                                                                                                                                                                                                                                                                                                                                                                                                                                                                                                                                                                                                                                                                                                                                                                                                                                                                                                                                                                                                                                                                                                                                                                                                                                                                                                                                                                                                                                                                                                                                                                                                                                                                                                                                                                                                                                                                                                                                                   | (26) NEW CURB TO TIE INTO EXISTING - SEE CIVIL                                                                                               | 30.933.3 sq. m                                                                                                   |                                                                                              |
| oTenn Consultants Inc.                                                                                                                                                                                                                                                                                                                                                                                                                                                                                                                                                                                                                                                                                                                                                                                                                                                                                                                                                                                                                                                                                                                                                                                                                                                                                                                                                                                                                                                                                                                                                                                                                                                                                                                                                                                                                                                                                                                                                                                                                                                                                                         | <ul> <li>(27) 1670mm W. CONCRETE B/F RAMP - SEE GRADING PLANS</li> <li>RAISED COMMERCIAL TERRACE - SEE GRADING AND</li> </ul>                | TOTAL AREA 332,970 sq. ft.                                                                                       |                                                                                              |
| 96 Cooper Street, Suite 300<br>Dttawa, ON Canada, K2P 2H7                                                                                                                                                                                                                                                                                                                                                                                                                                                                                                                                                                                                                                                                                                                                                                                                                                                                                                                                                                                                                                                                                                                                                                                                                                                                                                                                                                                                                                                                                                                                                                                                                                                                                                                                                                                                                                                                                                                                                                                                                                                                      | (28) LANDSCAPE PLANS                                                                                                                         | UNIT STATISTICS                                                                                                  |                                                                                              |
| el.:(613) 730-5709 ex. 287<br>Fax: (613) 730-1136                                                                                                                                                                                                                                                                                                                                                                                                                                                                                                                                                                                                                                                                                                                                                                                                                                                                                                                                                                                                                                                                                                                                                                                                                                                                                                                                                                                                                                                                                                                                                                                                                                                                                                                                                                                                                                                                                                                                                                                                                                                                              | PAINTED LINES                                                                                                                                | ONE BEDROOM UNIT 240<br>TWO BEDROOM UNIT 161                                                                     |                                                                                              |
| -Mail: church@fotenn.com                                                                                                                                                                                                                                                                                                                                                                                                                                                                                                                                                                                                                                                                                                                                                                                                                                                                                                                                                                                                                                                                                                                                                                                                                                                                                                                                                                                                                                                                                                                                                                                                                                                                                                                                                                                                                                                                                                                                                                                                                                                                                                       | EXISTING STM TO BE REMOVED/RELOCATED - SEE<br>30 CIVIL                                                                                       | THREE BEDROOM UNIT 6                                                                                             |                                                                                              |
|                                                                                                                                                                                                                                                                                                                                                                                                                                                                                                                                                                                                                                                                                                                                                                                                                                                                                                                                                                                                                                                                                                                                                                                                                                                                                                                                                                                                                                                                                                                                                                                                                                                                                                                                                                                                                                                                                                                                                                                                                                                                                                                                | SEE CIVIL DRAWINGS FOR ALL SERVICING WORK<br>(31) BEYOND PROPERTY LINE OF PROPOSED APPLICATION                                               | TOTAL 407<br>COMMERCIAL                                                                                          |                                                                                              |
| tantec Engineering Ltd.                                                                                                                                                                                                                                                                                                                                                                                                                                                                                                                                                                                                                                                                                                                                                                                                                                                                                                                                                                                                                                                                                                                                                                                                                                                                                                                                                                                                                                                                                                                                                                                                                                                                                                                                                                                                                                                                                                                                                                                                                                                                                                        | <ul> <li>(32) RETAINING EXISTING STREET TREE - SEE LANDSCAPE</li> <li>(33) GAS PRESSURE RELEASE STATION</li> </ul>                           | COMMERCIAL200.0 sq. m.TOTAL NFA, COMMERCIAL2,150 sq. ft.(PER CITY OF OTTAWA DEFINITION)2,150 sq. ft.             |                                                                                              |
| 331 Clyde Avenue, Suite 400,<br>ttawa, ON K2C 3G4                                                                                                                                                                                                                                                                                                                                                                                                                                                                                                                                                                                                                                                                                                                                                                                                                                                                                                                                                                                                                                                                                                                                                                                                                                                                                                                                                                                                                                                                                                                                                                                                                                                                                                                                                                                                                                                                                                                                                                                                                                                                              | (34) EXISTING HYDRO POLE TO BE REMOVED                                                                                                       |                                                                                                                  |                                                                                              |
| el: (613) 724-4337<br>-Mail: kris.kilborn@stantec.com                                                                                                                                                                                                                                                                                                                                                                                                                                                                                                                                                                                                                                                                                                                                                                                                                                                                                                                                                                                                                                                                                                                                                                                                                                                                                                                                                                                                                                                                                                                                                                                                                                                                                                                                                                                                                                                                                                                                                                                                                                                                          | (35) EXHAUST/INTAKE FOR PARKING GARAGE, FLUSH TO<br>GRADE                                                                                    | CAR PARKING<br>REQUIRED by ZONING BY-LAW                                                                         |                                                                                              |
|                                                                                                                                                                                                                                                                                                                                                                                                                                                                                                                                                                                                                                                                                                                                                                                                                                                                                                                                                                                                                                                                                                                                                                                                                                                                                                                                                                                                                                                                                                                                                                                                                                                                                                                                                                                                                                                                                                                                                                                                                                                                                                                                | (36) EXISTING ASPHALT PARKING LOT & ENTRANCE                                                                                                 | RESIDENCE - 0.5 PER DWELLING UNIT<br>(AFTER 12 UNITS) 198                                                        |                                                                                              |
| ANDSCAPE ARCHITECT                                                                                                                                                                                                                                                                                                                                                                                                                                                                                                                                                                                                                                                                                                                                                                                                                                                                                                                                                                                                                                                                                                                                                                                                                                                                                                                                                                                                                                                                                                                                                                                                                                                                                                                                                                                                                                                                                                                                                                                                                                                                                                             | 37) B/F PARKING AS PER CITY STANDARD. ONE TYPE 'A' & ONE TYPE 'B' SPACE                                                                      | VISITOR - 0.1 PER DWELLING UNIT 30<br>(NO MORE THAN 30                                                           |                                                                                              |
| evstek Consulting                                                                                                                                                                                                                                                                                                                                                                                                                                                                                                                                                                                                                                                                                                                                                                                                                                                                                                                                                                                                                                                                                                                                                                                                                                                                                                                                                                                                                                                                                                                                                                                                                                                                                                                                                                                                                                                                                                                                                                                                                                                                                                              | <ul> <li>PRIVATE ENTRANCE CROSSING AS PER CITY OF</li> <li>OTTAWA STANDARDS SC-7.1</li> </ul>                                                | SPACES REQ'D)COMMERCIAL- 5.0 MAX.PER 100 m² GFA15                                                                |                                                                                              |
| 371 Hugh Crescent<br>ttawa, (Osgoode) ON K0A 2W0                                                                                                                                                                                                                                                                                                                                                                                                                                                                                                                                                                                                                                                                                                                                                                                                                                                                                                                                                                                                                                                                                                                                                                                                                                                                                                                                                                                                                                                                                                                                                                                                                                                                                                                                                                                                                                                                                                                                                                                                                                                                               | (39) HEATED CONCRETE RAMP DOWN TO GARAGE ENTRY.<br>PROVIDE GUARD WHEN ADJACENT GRADE TO RAMP<br>EXCEEDS 600mm                                | (PENDING UNIT USE)<br>TOTAL 243                                                                                  |                                                                                              |
| el: (613) 826-0518<br>-Mail: rlevstek@larocquelevstek.com                                                                                                                                                                                                                                                                                                                                                                                                                                                                                                                                                                                                                                                                                                                                                                                                                                                                                                                                                                                                                                                                                                                                                                                                                                                                                                                                                                                                                                                                                                                                                                                                                                                                                                                                                                                                                                                                                                                                                                                                                                                                      | (40) PAINTED LINES TO INDICATE PEDESTRIAN CROSSING                                                                                           | PROVIDED                                                                                                         |                                                                                              |
|                                                                                                                                                                                                                                                                                                                                                                                                                                                                                                                                                                                                                                                                                                                                                                                                                                                                                                                                                                                                                                                                                                                                                                                                                                                                                                                                                                                                                                                                                                                                                                                                                                                                                                                                                                                                                                                                                                                                                                                                                                                                                                                                | <ul> <li>(41) RAISED PLANTER - SEE LANDSCAPE</li> <li>(42) LINE OF WATER ENTRY ROOM BELOW</li> </ul>                                         | RESIDENCE (BELOW GRADE) (0.42/ UNIT) 174<br>VISITOR & COMMERCIAL (BLENDED)                                       |                                                                                              |
|                                                                                                                                                                                                                                                                                                                                                                                                                                                                                                                                                                                                                                                                                                                                                                                                                                                                                                                                                                                                                                                                                                                                                                                                                                                                                                                                                                                                                                                                                                                                                                                                                                                                                                                                                                                                                                                                                                                                                                                                                                                                                                                                | (42) RETAINING WALL - SEE LANDSCAPE AND CIVIL                                                                                                | ABOVE GRADE: 06<br>BELOW GRADE: 24                                                                               |                                                                                              |
|                                                                                                                                                                                                                                                                                                                                                                                                                                                                                                                                                                                                                                                                                                                                                                                                                                                                                                                                                                                                                                                                                                                                                                                                                                                                                                                                                                                                                                                                                                                                                                                                                                                                                                                                                                                                                                                                                                                                                                                                                                                                                                                                | <ul> <li>(44) CISTERN ACCESS COVERS - SEE CIVIL</li> <li>(45) L5 PERGOLA STRUCTURE ABOVE - SEE LANDSCAPE</li> </ul>                          | TOTAL:         30           TOTAL         204                                                                    |                                                                                              |
|                                                                                                                                                                                                                                                                                                                                                                                                                                                                                                                                                                                                                                                                                                                                                                                                                                                                                                                                                                                                                                                                                                                                                                                                                                                                                                                                                                                                                                                                                                                                                                                                                                                                                                                                                                                                                                                                                                                                                                                                                                                                                                                                | <ul> <li>(45) L5 PERGOLA STRUCTURE ABOVE - SEE LANDSCAPE</li> <li>(46) LINE OF ELECTRICAL ROOM BELOW</li> </ul>                              | MAXIMUM PARKING RATE FOR RESIDENTIAL LISE                                                                        |                                                                                              |
|                                                                                                                                                                                                                                                                                                                                                                                                                                                                                                                                                                                                                                                                                                                                                                                                                                                                                                                                                                                                                                                                                                                                                                                                                                                                                                                                                                                                                                                                                                                                                                                                                                                                                                                                                                                                                                                                                                                                                                                                                                                                                                                                | (47) 5th LEVEL EXTERIOR AMENITY TERRACE WITH 1.8m HT.<br>WIND SCREEN                                                                         | 1.75 per UNIT (INCLUDING VISITOR)                                                                                | 4 ISSUED FOR SPA / RE-ZONING - R4                                                            |
|                                                                                                                                                                                                                                                                                                                                                                                                                                                                                                                                                                                                                                                                                                                                                                                                                                                                                                                                                                                                                                                                                                                                                                                                                                                                                                                                                                                                                                                                                                                                                                                                                                                                                                                                                                                                                                                                                                                                                                                                                                                                                                                                | (48) CONCRETE STEPS                                                                                                                          | BICYCLE PARKING                                                                                                  | 3 ISSUED FOR SPA / RE-ZONING - R3<br>2 ISSUED FOR SPA / RE-ZONING                            |
|                                                                                                                                                                                                                                                                                                                                                                                                                                                                                                                                                                                                                                                                                                                                                                                                                                                                                                                                                                                                                                                                                                                                                                                                                                                                                                                                                                                                                                                                                                                                                                                                                                                                                                                                                                                                                                                                                                                                                                                                                                                                                                                                | <ul> <li>(49) FIRE HYDRANT</li> <li>(50) LINE OF BALCONY ABOVE</li> </ul>                                                                    | REQUIREDRESIDENTIAL- 0.5 PER UNIT (407UNITS)204                                                                  | Issued for design concept       No.                                                          |
|                                                                                                                                                                                                                                                                                                                                                                                                                                                                                                                                                                                                                                                                                                                                                                                                                                                                                                                                                                                                                                                                                                                                                                                                                                                                                                                                                                                                                                                                                                                                                                                                                                                                                                                                                                                                                                                                                                                                                                                                                                                                                                                                | 51) EXISTING UTILITY POLE                                                                                                                    | COMMERCIAL - 1.5 PER 250 m2 GFA 2 (200 M2)                                                                       | REVISIONS:                                                                                   |
|                                                                                                                                                                                                                                                                                                                                                                                                                                                                                                                                                                                                                                                                                                                                                                                                                                                                                                                                                                                                                                                                                                                                                                                                                                                                                                                                                                                                                                                                                                                                                                                                                                                                                                                                                                                                                                                                                                                                                                                                                                                                                                                                | 52 EXISTING CHAIN LINK FENCE TO BE REPLACED AS<br>REQUIRED                                                                                   | TOTAL: 206                                                                                                       | ARCHITECT SEAL: NORTH                                                                        |
|                                                                                                                                                                                                                                                                                                                                                                                                                                                                                                                                                                                                                                                                                                                                                                                                                                                                                                                                                                                                                                                                                                                                                                                                                                                                                                                                                                                                                                                                                                                                                                                                                                                                                                                                                                                                                                                                                                                                                                                                                                                                                                                                | 53) EXIT STAIR PROJECTION AT L5 EXTERIOR TERRACE                                                                                             | PROVIDED<br>EXTERIOR: 10                                                                                         | ARCHITECT SEAL: NORTH                                                                        |
|                                                                                                                                                                                                                                                                                                                                                                                                                                                                                                                                                                                                                                                                                                                                                                                                                                                                                                                                                                                                                                                                                                                                                                                                                                                                                                                                                                                                                                                                                                                                                                                                                                                                                                                                                                                                                                                                                                                                                                                                                                                                                                                                | (54) 2.0M H. OPAQUE SCREEN FOR GARBAGE<br>SITE PLAN SYMBOLS:                                                                                 | INTERIOR: 304<br>TOTAL: 314                                                                                      | E RODEFNICK L LAHEY S                                                                        |
|                                                                                                                                                                                                                                                                                                                                                                                                                                                                                                                                                                                                                                                                                                                                                                                                                                                                                                                                                                                                                                                                                                                                                                                                                                                                                                                                                                                                                                                                                                                                                                                                                                                                                                                                                                                                                                                                                                                                                                                                                                                                                                                                |                                                                                                                                              | LOT COVERAGE                                                                                                     | LICENCE HART                                                                                 |
|                                                                                                                                                                                                                                                                                                                                                                                                                                                                                                                                                                                                                                                                                                                                                                                                                                                                                                                                                                                                                                                                                                                                                                                                                                                                                                                                                                                                                                                                                                                                                                                                                                                                                                                                                                                                                                                                                                                                                                                                                                                                                                                                |                                                                                                                                              | PAVED SURFACE = 720.0 sq. m. 17.2%<br>BUILDING FOOTPRINT = 1,570.0 sq. m. 37.4%                                  | SEAL DATE: STAMP DATE                                                                        |
|                                                                                                                                                                                                                                                                                                                                                                                                                                                                                                                                                                                                                                                                                                                                                                                                                                                                                                                                                                                                                                                                                                                                                                                                                                                                                                                                                                                                                                                                                                                                                                                                                                                                                                                                                                                                                                                                                                                                                                                                                                                                                                                                | CONCRETE SIDEWALK                                                                                                                            | LANDSCAPE OPEN SPACE = 1,905.0 sq. m. 45.4%                                                                      |                                                                                              |
|                                                                                                                                                                                                                                                                                                                                                                                                                                                                                                                                                                                                                                                                                                                                                                                                                                                                                                                                                                                                                                                                                                                                                                                                                                                                                                                                                                                                                                                                                                                                                                                                                                                                                                                                                                                                                                                                                                                                                                                                                                                                                                                                | COMMERCIAL PATIO /<br>CONCRETE PAVERS                                                                                                        | TOTAL = 4,195.0 sq. m. 100.0%                                                                                    | hric                                                                                         |
| METAL GUARD                                                                                                                                                                                                                                                                                                                                                                                                                                                                                                                                                                                                                                                                                                                                                                                                                                                                                                                                                                                                                                                                                                                                                                                                                                                                                                                                                                                                                                                                                                                                                                                                                                                                                                                                                                                                                                                                                                                                                                                                                                                                                                                    | PAVERS @ TERRACE LEVEL                                                                                                                       | REAR PARKING/LANDSCAPE AREA                                                                                      | Dric                                                                                         |
| STONE CLAD<br>CONCRETE RETAINING                                                                                                                                                                                                                                                                                                                                                                                                                                                                                                                                                                                                                                                                                                                                                                                                                                                                                                                                                                                                                                                                                                                                                                                                                                                                                                                                                                                                                                                                                                                                                                                                                                                                                                                                                                                                                                                                                                                                                                                                                                                                                               | TWSI CROSSING AS PER CITY OF                                                                                                                 | PAVED SURFACE = 511.0 sq. m. 39.5%<br>LANDSCAPE OPEN SPACE = 784.0 sq. m. 60.5%                                  |                                                                                              |
|                                                                                                                                                                                                                                                                                                                                                                                                                                                                                                                                                                                                                                                                                                                                                                                                                                                                                                                                                                                                                                                                                                                                                                                                                                                                                                                                                                                                                                                                                                                                                                                                                                                                                                                                                                                                                                                                                                                                                                                                                                                                                                                                | OTTAWA STANDARDS                                                                                                                             | TOTAL = 1,295.0 sq. m. 100.0%                                                                                    | ARCHITECT:                                                                                   |
| SOFT LANDSCAPING. ><br>SEE LANDSCAPE &<br>CIVIL FOR ADDITIONAL<br>DETAILS .<br>                                                                                                                                                                                                                                                                                                                                                                                                                                                                                                                                                                                                                                                                                                                                                                                                                                                                                                                                                                                                                                                                                                                                                                                                                                                                                                                                                                                                                                                                                                                                                                                                                                                                                                                                                                                                                                                                                                                                                                                                                                                | AREA OF MAIN TOWER ABOVE                                                                                                                     |                                                                                                                  | rla larchite                                                                                 |
|                                                                                                                                                                                                                                                                                                                                                                                                                                                                                                                                                                                                                                                                                                                                                                                                                                                                                                                                                                                                                                                                                                                                                                                                                                                                                                                                                                                                                                                                                                                                                                                                                                                                                                                                                                                                                                                                                                                                                                                                                                                                                                                                | PROPERTY LINE                                                                                                                                | AT GRADE COMMUNAL EXTERIOR = 1,673.0 sq. m.<br>GROUND COMMUNAL INTERIOR = 555.0 sq. m.                           |                                                                                              |
| SEE STRUCTURAL FOR                                                                                                                                                                                                                                                                                                                                                                                                                                                                                                                                                                                                                                                                                                                                                                                                                                                                                                                                                                                                                                                                                                                                                                                                                                                                                                                                                                                                                                                                                                                                                                                                                                                                                                                                                                                                                                                                                                                                                                                                                                                                                                             | BUILDING SETBACK LINE                                                                                                                        | PRIVATE BALCONIES = 5,250.0 sq. m.<br>5th FLOOR COMMUNAL INTERIOR = 355.0 sq. m.                                 | roderick lahey<br>56 beech street, ottawa, o                                                 |
| RETAINING WALL SECTION A-AA                                                                                                                                                                                                                                                                                                                                                                                                                                                                                                                                                                                                                                                                                                                                                                                                                                                                                                                                                                                                                                                                                                                                                                                                                                                                                                                                                                                                                                                                                                                                                                                                                                                                                                                                                                                                                                                                                                                                                                                                                                                                                                    | 11.5M TOWER SETBACK LINE                                                                                                                     | 5th FLOOR COMMUNAL EXTERIOR =755.0 sq. m.ROOF TOP COMMUNAL EXTERIOR =0.0 sq. m.                                  | t. 613.724.9932 f. 613.724.1209                                                              |
| 410 gr.                                                                                                                                                                                                                                                                                                                                                                                                                                                                                                                                                                                                                                                                                                                                                                                                                                                                                                                                                                                                                                                                                                                                                                                                                                                                                                                                                                                                                                                                                                                                                                                                                                                                                                                                                                                                                                                                                                                                                                                                                                                                                                                        | PROPOSED WATER SERVICE                                                                                                                       |                                                                                                                  | PROJECT TITLE:                                                                               |
| BELAIR PARK                                                                                                                                                                                                                                                                                                                                                                                                                                                                                                                                                                                                                                                                                                                                                                                                                                                                                                                                                                                                                                                                                                                                                                                                                                                                                                                                                                                                                                                                                                                                                                                                                                                                                                                                                                                                                                                                                                                                                                                                                                                                                                                    | PROPOSED SANITARY SERVICE                                                                                                                    | TOTAL COMMUNAL = 3,338.0 sq. m.<br>TOTAL OVERALL = 8,588.0 sq. m.                                                | 2829 DUMAL                                                                                   |
| KENSON PARK                                                                                                                                                                                                                                                                                                                                                                                                                                                                                                                                                                                                                                                                                                                                                                                                                                                                                                                                                                                                                                                                                                                                                                                                                                                                                                                                                                                                                                                                                                                                                                                                                                                                                                                                                                                                                                                                                                                                                                                                                                                                                                                    |                                                                                                                                              | REQUIRED - 6.0M <sup>2</sup> PER UNIT (407) = 2,442.0 sq. m.                                                     | AVENU                                                                                        |
| PARKWAY PARK                                                                                                                                                                                                                                                                                                                                                                                                                                                                                                                                                                                                                                                                                                                                                                                                                                                                                                                                                                                                                                                                                                                                                                                                                                                                                                                                                                                                                                                                                                                                                                                                                                                                                                                                                                                                                                                                                                                                                                                                                                                                                                                   | BIKE RACK                                                                                                                                    | REQUIRED COMMUNAL @ 50% = 1,221.0 sq. m.                                                                         |                                                                                              |
| PARKWAY PARK                                                                                                                                                                                                                                                                                                                                                                                                                                                                                                                                                                                                                                                                                                                                                                                                                                                                                                                                                                                                                                                                                                                                                                                                                                                                                                                                                                                                                                                                                                                                                                                                                                                                                                                                                                                                                                                                                                                                                                                                                                                                                                                   | FH FIRE HYDRANT                                                                                                                              | REFUSE REQUIREMENT (407 UNITS)                                                                                   |                                                                                              |
| École élémentaire Catholique Terre-des.                                                                                                                                                                                                                                                                                                                                                                                                                                                                                                                                                                                                                                                                                                                                                                                                                                                                                                                                                                                                                                                                                                                                                                                                                                                                                                                                                                                                                                                                                                                                                                                                                                                                                                                                                                                                                                                                                                                                                                                                                                                                                        | VEHICULAR DIRECTION                                                                                                                          | GARBAGE - 0.053 PER UNIT 22 YARDS<br>(COMPACTED)<br>RECYCLING GMP - 0.018 PER UNIT 8 YARDS                       | SHEET TITLE:                                                                                 |
|                                                                                                                                                                                                                                                                                                                                                                                                                                                                                                                                                                                                                                                                                                                                                                                                                                                                                                                                                                                                                                                                                                                                                                                                                                                                                                                                                                                                                                                                                                                                                                                                                                                                                                                                                                                                                                                                                                                                                                                                                                                                                                                                | EXISTING TREE TO BE REMOVED - SEE                                                                                                            | RECYCLING FIBER - 0.038 PER UNIT 16 YARDS                                                                        |                                                                                              |
| Hamilton P                                                                                                                                                                                                                                                                                                                                                                                                                                                                                                                                                                                                                                                                                                                                                                                                                                                                                                                                                                                                                                                                                                                                                                                                                                                                                                                                                                                                                                                                                                                                                                                                                                                                                                                                                                                                                                                                                                                                                                                                                                                                                                                     | + EXISTING TREE TO BE RETAINED - SEE<br>LANDSCAPE DRAWINGS                                                                                   | ORGANICS - 240L PER 50 UNITS 9                                                                                   | SITE PLA                                                                                     |
| Pinecrest Recreation over the Article  |                                                                                                                                              |                                                                                                                  |                                                                                              |
| Sir Guy Carleton                                                                                                                                                                                                                                                                                                                                                                                                                                                                                                                                                                                                                                                                                                                                                                                                                                                                                                                                                                                                                                                                                                                                                                                                                                                                                                                                                                                                                                                                                                                                                                                                                                                                                                                                                                                                                                                                                                                                                                                                                                                                                                               | h h                                                                                                                                          |                                                                                                                  | DRAWN: CHECK                                                                                 |
| RYAN T                                                                                                                                                                                                                                                                                                                                                                                                                                                                                                                                                                                                                                                                                                                                                                                                                                                                                                                                                                                                                                                                                                                                                                                                                                                                                                                                                                                                                                                                                                                                                                                                                                                                                                                                                                                                                                                                                                                                                                                                                                                                                                                         | SIAMESE CONNECTION  PRIMARY ENTRANCE / EGRESS DOOR                                                                                           |                                                                                                                  | R.V. J.G.                                                                                    |
| And the second s | SECONDARY DOOR                                                                                                                               |                                                                                                                  | SCALE: SHEET<br>1:150                                                                        |
| RBC Royal Ban Bramp<br>Indian                                                                                                                                                                                                                                                                                                                                                                                                                                                                                                                                                                                                                                                                                                                                                                                                                                                                                                                                                                                                                                                                                                                                                                                                                                                                                                                                                                                                                                                                                                                                                                                                                                                                                                                                                                                                                                                                                                                                                                                                                                                                                                  | GAS METER REGULATOR - SEE CIVIL & MECHANICAL DRAWINGS                                                                                        |                                                                                                                  | 1:150<br>PROJECT No.                                                                         |
| пов                                                                                                                                                                                                                                                                                                                                                                                                                                                                                                                                                                                                                                                                                                                                                                                                                                                                                                                                                                                                                                                                                                                                                                                                                                                                                                                                                                                                                                                                                                                                                                                                                                                                                                                                                                                                                                                                                                                                                                                                                                                                                                                            | NOTE: SEE LANDSCAPE FOR ALL SURFACE<br>MATERIAL AND PATTERN                                                                                  |                                                                                                                  | 1922                                                                                         |
|                                                                                                                                                                                                                                                                                                                                                                                                                                                                                                                                                                                                                                                                                                                                                                                                                                                                                                                                                                                                                                                                                                                                                                                                                                                                                                                                                                                                                                                                                                                                                                                                                                                                                                                                                                                                                                                                                                                                                                                                                                                                                                                                |                                                                                                                                              |                                                                                                                  |                                                                                              |