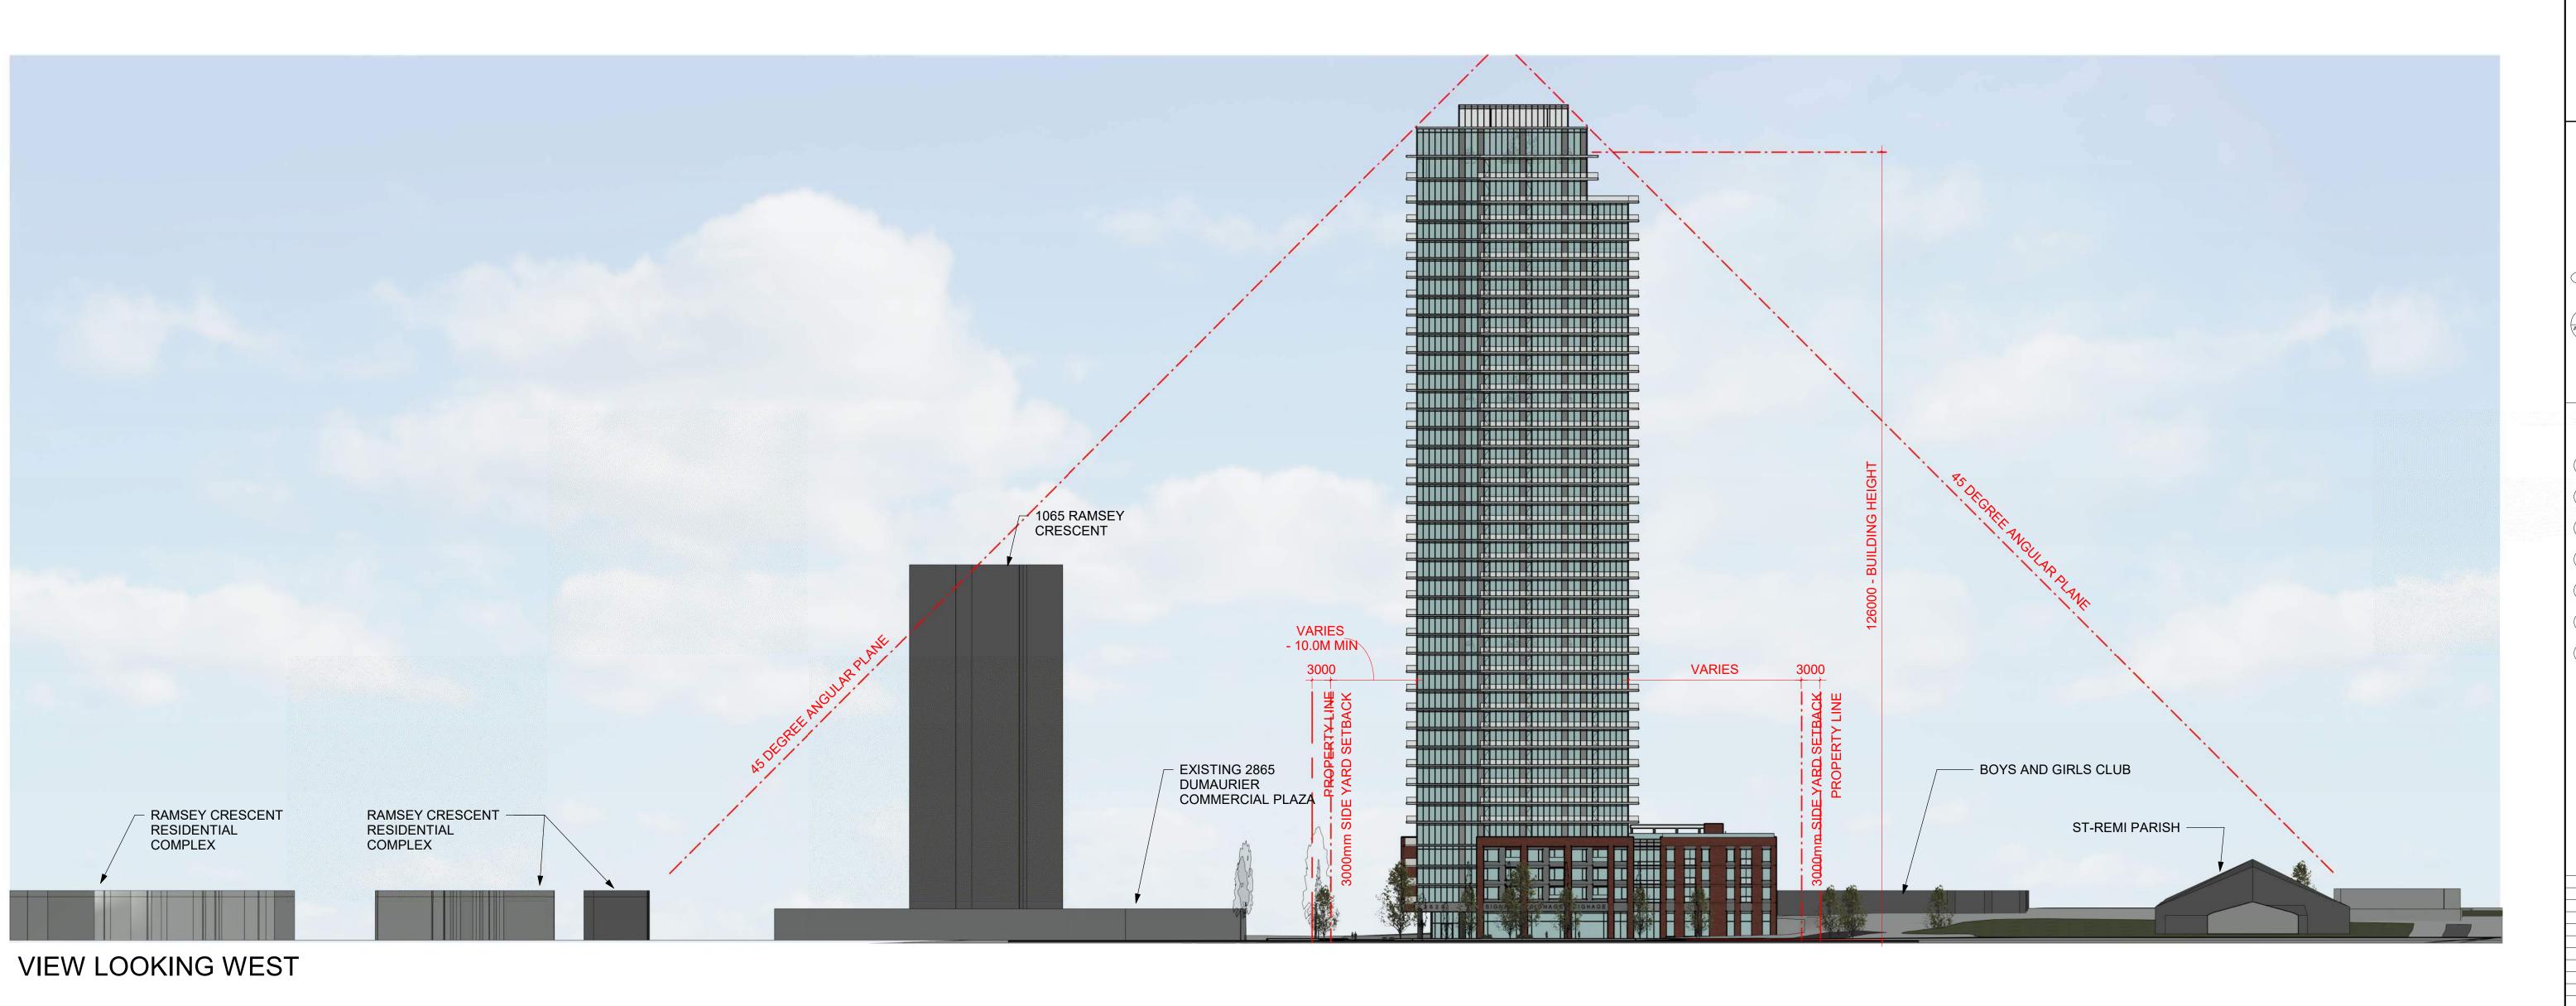

PAPER SIZE: ISO Full Bleed B1 (1000.00 X 707.00 MM) OT DATE: Monday, October 07, 2024

PLOT SCALE: 1:1

|                                                                                                                                                                                                                                                                                                                                                                                                                                                                                                                                                                                                                                                                                                                                                                                                                                                                                                                                                                                                                                                                                                                                                                                                                                                                                                                                                                                                                                                                                                                                                                                                                                                                                                                                                                                                                                                                                                                                                                                                                                                                                                                                | DRAWING NOTES:                                                                                                                               | PROJECT INFORMATION                                                                                              | IT IS THE RESPONSIBILITY OF THE APP<br>CONTRACTOR TO CHECK AND VERIFY                        |
|--------------------------------------------------------------------------------------------------------------------------------------------------------------------------------------------------------------------------------------------------------------------------------------------------------------------------------------------------------------------------------------------------------------------------------------------------------------------------------------------------------------------------------------------------------------------------------------------------------------------------------------------------------------------------------------------------------------------------------------------------------------------------------------------------------------------------------------------------------------------------------------------------------------------------------------------------------------------------------------------------------------------------------------------------------------------------------------------------------------------------------------------------------------------------------------------------------------------------------------------------------------------------------------------------------------------------------------------------------------------------------------------------------------------------------------------------------------------------------------------------------------------------------------------------------------------------------------------------------------------------------------------------------------------------------------------------------------------------------------------------------------------------------------------------------------------------------------------------------------------------------------------------------------------------------------------------------------------------------------------------------------------------------------------------------------------------------------------------------------------------------|----------------------------------------------------------------------------------------------------------------------------------------------|------------------------------------------------------------------------------------------------------------------|----------------------------------------------------------------------------------------------|
| EGAL DESCRIPTION                                                                                                                                                                                                                                                                                                                                                                                                                                                                                                                                                                                                                                                                                                                                                                                                                                                                                                                                                                                                                                                                                                                                                                                                                                                                                                                                                                                                                                                                                                                                                                                                                                                                                                                                                                                                                                                                                                                                                                                                                                                                                                               |                                                                                                                                              | ZONING                                                                                                           | ON SITE AND TO REPORT ALL ERRORS<br>OMISSIONS TO THE ARCHITECT.                              |
| ART OF LOT 20<br>ONCESSION 2 (Ottawa Front)                                                                                                                                                                                                                                                                                                                                                                                                                                                                                                                                                                                                                                                                                                                                                                                                                                                                                                                                                                                                                                                                                                                                                                                                                                                                                                                                                                                                                                                                                                                                                                                                                                                                                                                                                                                                                                                                                                                                                                                                                                                                                    | <ul> <li>(2) BUILDING / HEIGHT SETBACK LINE</li> <li>(3) OUTLINE OF TOWER</li> </ul>                                                         | Zoning By-Law 2008-250 GM [62] F (0.25)                                                                          | ALL CONTRACTORS MUST COMPLY W<br>PERTINENT CODES AND BY-LAWS.                                |
| ownship of Nepean                                                                                                                                                                                                                                                                                                                                                                                                                                                                                                                                                                                                                                                                                                                                                                                                                                                                                                                                                                                                                                                                                                                                                                                                                                                                                                                                                                                                                                                                                                                                                                                                                                                                                                                                                                                                                                                                                                                                                                                                                                                                                                              | 4 LINE OF PODIUM (L2-L4) LEVEL                                                                                                               | SITE AREA 4,195.2 sq. m.<br>(45,157) sq. ft.                                                                     | THIS DRAWING MAY NOT BE USED FOI<br>UNTIL SIGNED BY THE ARCHITECT.<br>DO NOT SCALE DRAWINGS. |
|                                                                                                                                                                                                                                                                                                                                                                                                                                                                                                                                                                                                                                                                                                                                                                                                                                                                                                                                                                                                                                                                                                                                                                                                                                                                                                                                                                                                                                                                                                                                                                                                                                                                                                                                                                                                                                                                                                                                                                                                                                                                                                                                | <ul> <li>5 LINE OF PARKING GARAGE BELOW</li> <li>6 RAMP TO U/G GARAGE (BELOW GRADE)</li> </ul>                                               | BUILDING HEIGHT 18.0 m                                                                                           | COPYRIGHT RESERVED.                                                                          |
| ART OF DUMAURIER AVENUE<br>s Closed by By-Law 372-78 Inst. NS41961)                                                                                                                                                                                                                                                                                                                                                                                                                                                                                                                                                                                                                                                                                                                                                                                                                                                                                                                                                                                                                                                                                                                                                                                                                                                                                                                                                                                                                                                                                                                                                                                                                                                                                                                                                                                                                                                                                                                                                                                                                                                            | 7 EXISTING FIRE HYDRANT                                                                                                                      | FRONT YARD SETBACK3.0 mINTERIOR YARD SETBACK0.0 m                                                                | NOTATION SYM                                                                                 |
| ND PART OF THE 1' RESERVE<br>EGISTERED PLAN 479600                                                                                                                                                                                                                                                                                                                                                                                                                                                                                                                                                                                                                                                                                                                                                                                                                                                                                                                                                                                                                                                                                                                                                                                                                                                                                                                                                                                                                                                                                                                                                                                                                                                                                                                                                                                                                                                                                                                                                                                                                                                                             | 8 EXISTING COMMERCIAL BUILDING     2.0m WIDE CONCRETE SIDEWALK C/W DEPRESSED                                                                 | REAR YARD SETBACK         7.5 m           AMENITY SPACE (6.0 m² PER UNIT)         2,532.0 m²                     | (00) INDICATES DRAWING NOTES, L                                                              |
| TY OF OTTAWA<br>EGIONAL MUNICIPALITY OF                                                                                                                                                                                                                                                                                                                                                                                                                                                                                                                                                                                                                                                                                                                                                                                                                                                                                                                                                                                                                                                                                                                                                                                                                                                                                                                                                                                                                                                                                                                                                                                                                                                                                                                                                                                                                                                                                                                                                                                                                                                                                        | CURBS AT DRIVEWAY ENTRANCE                                                                                                                   |                                                                                                                  | INDICATES ASSEMBLIE TYPE; F                                                                  |
| TTAWA-CARLETON                                                                                                                                                                                                                                                                                                                                                                                                                                                                                                                                                                                                                                                                                                                                                                                                                                                                                                                                                                                                                                                                                                                                                                                                                                                                                                                                                                                                                                                                                                                                                                                                                                                                                                                                                                                                                                                                                                                                                                                                                                                                                                                 | <ul> <li>(10) BICYCLE RACKS, SEE LANDSCAPE PLAN FOR TYPE</li> <li>(11) EXISTING 1.5m WIDE ASPHALT CITY SIDEWALK</li> </ul>                   |                                                                                                                  | ASSEMBLIES SCHEDUAL.                                                                         |
| epared by Annis, O'Sullivan, Vollebekk Ltd.                                                                                                                                                                                                                                                                                                                                                                                                                                                                                                                                                                                                                                                                                                                                                                                                                                                                                                                                                                                                                                                                                                                                                                                                                                                                                                                                                                                                                                                                                                                                                                                                                                                                                                                                                                                                                                                                                                                                                                                                                                                                                    | (12) SIAMESE CONNECTION                                                                                                                      | PROJECT STATISTICS                                                                                               |                                                                                              |
| ROJECT DEVELOPER                                                                                                                                                                                                                                                                                                                                                                                                                                                                                                                                                                                                                                                                                                                                                                                                                                                                                                                                                                                                                                                                                                                                                                                                                                                                                                                                                                                                                                                                                                                                                                                                                                                                                                                                                                                                                                                                                                                                                                                                                                                                                                               | <ul> <li>(13) REAR YARD LANDSCAPE SETBACK</li> <li>(14) LINE OF U/G HYDRO VAULT</li> </ul>                                                   | BUILDING HEIGHT126.0 mBUILDING HEIGHT - STOREY'S40                                                               | 000 INDICATES DOOR TYPE, REFER                                                               |
| RIGIL Construction                                                                                                                                                                                                                                                                                                                                                                                                                                                                                                                                                                                                                                                                                                                                                                                                                                                                                                                                                                                                                                                                                                                                                                                                                                                                                                                                                                                                                                                                                                                                                                                                                                                                                                                                                                                                                                                                                                                                                                                                                                                                                                             | 15 2.6 X 5.2m STANDARD PARKING SPACES                                                                                                        | AVERAGE MEAN GRADE(GEO. ELEV.)74.20FRONT YARD SETBACK5.9 m                                                       |                                                                                              |
| 8, Lois street<br>atineau, Qc, J8Y 3R7                                                                                                                                                                                                                                                                                                                                                                                                                                                                                                                                                                                                                                                                                                                                                                                                                                                                                                                                                                                                                                                                                                                                                                                                                                                                                                                                                                                                                                                                                                                                                                                                                                                                                                                                                                                                                                                                                                                                                                                                                                                                                         | (16) AREA OF TEMPORARY SNOW STORAGE                                                                                                          | INTERIOR YARD SETBACK 0.0 m                                                                                      | DETAIL REFERENCE PAGE                                                                        |
| el: (819) 243-7392<br>ax: (819) 243-5126                                                                                                                                                                                                                                                                                                                                                                                                                                                                                                                                                                                                                                                                                                                                                                                                                                                                                                                                                                                                                                                                                                                                                                                                                                                                                                                                                                                                                                                                                                                                                                                                                                                                                                                                                                                                                                                                                                                                                                                                                                                                                       | 17 STANDARDS C/W DEPRESSED CURB @ DRIVEWAY                                                                                                   | REAR YARD SETBACK 15.7 m                                                                                         |                                                                                              |
| -Mail: brigil@brigil.com                                                                                                                                                                                                                                                                                                                                                                                                                                                                                                                                                                                                                                                                                                                                                                                                                                                                                                                                                                                                                                                                                                                                                                                                                                                                                                                                                                                                                                                                                                                                                                                                                                                                                                                                                                                                                                                                                                                                                                                                                                                                                                       | (18) SOFT LANDSCAPING<br>(19) HARD LANDSCAPING - PAVERS                                                                                      | GROSS BUILDING - AREAS<br>(PER CITY OF OTTAWA ZONING AREA DEFINITION)                                            |                                                                                              |
|                                                                                                                                                                                                                                                                                                                                                                                                                                                                                                                                                                                                                                                                                                                                                                                                                                                                                                                                                                                                                                                                                                                                                                                                                                                                                                                                                                                                                                                                                                                                                                                                                                                                                                                                                                                                                                                                                                                                                                                                                                                                                                                                | <ul> <li>EXISTING CITY BOULEVARD TO BE REINSTATED UPON</li> <li>COMPLETION OF SITE WORK</li> </ul>                                           | PARKING LEVEL 0.0 sq. m.<br>000 sq. ft.                                                                          |                                                                                              |
| URVEYOR<br>nnis O'Sullivan Vollebekk Ltd.                                                                                                                                                                                                                                                                                                                                                                                                                                                                                                                                                                                                                                                                                                                                                                                                                                                                                                                                                                                                                                                                                                                                                                                                                                                                                                                                                                                                                                                                                                                                                                                                                                                                                                                                                                                                                                                                                                                                                                                                                                                                                      | (21) CONCRETE RETAINING WALL C/W STONE FACE.<br>PROVIDE GUARD IF GRADE CHANGE EXCEEDS 600mm -                                                | GROUND FLOOR 1335.0 sq. m.<br>14,370 sq. ft.                                                                     |                                                                                              |
| ntario Land Surveyors                                                                                                                                                                                                                                                                                                                                                                                                                                                                                                                                                                                                                                                                                                                                                                                                                                                                                                                                                                                                                                                                                                                                                                                                                                                                                                                                                                                                                                                                                                                                                                                                                                                                                                                                                                                                                                                                                                                                                                                                                                                                                                          | SEE SECTION DETAIL A-AA                                                                                                                      | 2nd to 4th FLOOR         3 x 1,455.2 sq. m.<br>3 x 15,665 sq. ft.         4,365.6 sq. m.<br>46,995 sq. ft.       |                                                                                              |
| 4 Concourse Gate, Suite 500,<br>epean, Ontario K2E 7S6                                                                                                                                                                                                                                                                                                                                                                                                                                                                                                                                                                                                                                                                                                                                                                                                                                                                                                                                                                                                                                                                                                                                                                                                                                                                                                                                                                                                                                                                                                                                                                                                                                                                                                                                                                                                                                                                                                                                                                                                                                                                         | <ul> <li>(22) EXISTING TREE TO BE REMOVED - SEE LANDSCAPE</li> <li>(23) LINE OF U/G CISTERN; SEE CIVIL AND MECHANICAL FOR DETAILS</li> </ul> | 33 x 710 7 sq m 23 453 1 sq m                                                                                    |                                                                                              |
| el: (613) 727-0850<br>ax: (613) 727-1079                                                                                                                                                                                                                                                                                                                                                                                                                                                                                                                                                                                                                                                                                                                                                                                                                                                                                                                                                                                                                                                                                                                                                                                                                                                                                                                                                                                                                                                                                                                                                                                                                                                                                                                                                                                                                                                                                                                                                                                                                                                                                       | LIGHT STANDARD - SEE ELECTRICAL LIGHTING                                                                                                     | 6th - 38th FLOOR 33 x 7,650 sq. ft. 252,450 sq. ft.                                                              |                                                                                              |
| -Mail: EdH@aovItd.com                                                                                                                                                                                                                                                                                                                                                                                                                                                                                                                                                                                                                                                                                                                                                                                                                                                                                                                                                                                                                                                                                                                                                                                                                                                                                                                                                                                                                                                                                                                                                                                                                                                                                                                                                                                                                                                                                                                                                                                                                                                                                                          | <ul> <li>(24) CERTIFICATE</li> <li>(25) CATCH BASIN / TRENCH DRAIN - SEE CIVIL &amp; MECH.</li> </ul>                                        | 38th - 40th FLOOR         2 x 5,753 sq. ft.         11,505 sq. ft.           MECHANICAL LEVEL         0.0 sq. m. |                                                                                              |
| RBAN PLANNER                                                                                                                                                                                                                                                                                                                                                                                                                                                                                                                                                                                                                                                                                                                                                                                                                                                                                                                                                                                                                                                                                                                                                                                                                                                                                                                                                                                                                                                                                                                                                                                                                                                                                                                                                                                                                                                                                                                                                                                                                                                                                                                   | (26) NEW CURB TO TIE INTO EXISTING - SEE CIVIL                                                                                               | 30.933.3 sq. m                                                                                                   |                                                                                              |
| oTenn Consultants Inc.                                                                                                                                                                                                                                                                                                                                                                                                                                                                                                                                                                                                                                                                                                                                                                                                                                                                                                                                                                                                                                                                                                                                                                                                                                                                                                                                                                                                                                                                                                                                                                                                                                                                                                                                                                                                                                                                                                                                                                                                                                                                                                         | <ul> <li>(27) 1670mm W. CONCRETE B/F RAMP - SEE GRADING PLANS</li> <li>RAISED COMMERCIAL TERRACE - SEE GRADING AND</li> </ul>                | TOTAL AREA 332,970 sq. ft.                                                                                       |                                                                                              |
| 96 Cooper Street, Suite 300<br>Dttawa, ON Canada, K2P 2H7                                                                                                                                                                                                                                                                                                                                                                                                                                                                                                                                                                                                                                                                                                                                                                                                                                                                                                                                                                                                                                                                                                                                                                                                                                                                                                                                                                                                                                                                                                                                                                                                                                                                                                                                                                                                                                                                                                                                                                                                                                                                      | (28) LANDSCAPE PLANS                                                                                                                         | UNIT STATISTICS                                                                                                  |                                                                                              |
| el.:(613) 730-5709 ex. 287<br>Fax: (613) 730-1136                                                                                                                                                                                                                                                                                                                                                                                                                                                                                                                                                                                                                                                                                                                                                                                                                                                                                                                                                                                                                                                                                                                                                                                                                                                                                                                                                                                                                                                                                                                                                                                                                                                                                                                                                                                                                                                                                                                                                                                                                                                                              | PAINTED LINES                                                                                                                                | ONE BEDROOM UNIT 240<br>TWO BEDROOM UNIT 161                                                                     |                                                                                              |
| -Mail: church@fotenn.com                                                                                                                                                                                                                                                                                                                                                                                                                                                                                                                                                                                                                                                                                                                                                                                                                                                                                                                                                                                                                                                                                                                                                                                                                                                                                                                                                                                                                                                                                                                                                                                                                                                                                                                                                                                                                                                                                                                                                                                                                                                                                                       | EXISTING STM TO BE REMOVED/RELOCATED - SEE<br>30 CIVIL                                                                                       | THREE BEDROOM UNIT 6                                                                                             |                                                                                              |
|                                                                                                                                                                                                                                                                                                                                                                                                                                                                                                                                                                                                                                                                                                                                                                                                                                                                                                                                                                                                                                                                                                                                                                                                                                                                                                                                                                                                                                                                                                                                                                                                                                                                                                                                                                                                                                                                                                                                                                                                                                                                                                                                | SEE CIVIL DRAWINGS FOR ALL SERVICING WORK<br>(31) BEYOND PROPERTY LINE OF PROPOSED APPLICATION                                               | TOTAL 407<br>COMMERCIAL                                                                                          |                                                                                              |
| tantec Engineering Ltd.                                                                                                                                                                                                                                                                                                                                                                                                                                                                                                                                                                                                                                                                                                                                                                                                                                                                                                                                                                                                                                                                                                                                                                                                                                                                                                                                                                                                                                                                                                                                                                                                                                                                                                                                                                                                                                                                                                                                                                                                                                                                                                        | <ul> <li>(32) RETAINING EXISTING STREET TREE - SEE LANDSCAPE</li> <li>(33) GAS PRESSURE RELEASE STATION</li> </ul>                           | COMMERCIAL200.0 sq. m.TOTAL NFA, COMMERCIAL2,150 sq. ft.(PER CITY OF OTTAWA DEFINITION)2,150 sq. ft.             |                                                                                              |
| 331 Clyde Avenue, Suite 400,<br>ttawa, ON K2C 3G4                                                                                                                                                                                                                                                                                                                                                                                                                                                                                                                                                                                                                                                                                                                                                                                                                                                                                                                                                                                                                                                                                                                                                                                                                                                                                                                                                                                                                                                                                                                                                                                                                                                                                                                                                                                                                                                                                                                                                                                                                                                                              | (34) EXISTING HYDRO POLE TO BE REMOVED                                                                                                       |                                                                                                                  |                                                                                              |
| el: (613) 724-4337<br>-Mail: kris.kilborn@stantec.com                                                                                                                                                                                                                                                                                                                                                                                                                                                                                                                                                                                                                                                                                                                                                                                                                                                                                                                                                                                                                                                                                                                                                                                                                                                                                                                                                                                                                                                                                                                                                                                                                                                                                                                                                                                                                                                                                                                                                                                                                                                                          | (35) EXHAUST/INTAKE FOR PARKING GARAGE, FLUSH TO<br>GRADE                                                                                    | CAR PARKING<br>REQUIRED by ZONING BY-LAW                                                                         |                                                                                              |
|                                                                                                                                                                                                                                                                                                                                                                                                                                                                                                                                                                                                                                                                                                                                                                                                                                                                                                                                                                                                                                                                                                                                                                                                                                                                                                                                                                                                                                                                                                                                                                                                                                                                                                                                                                                                                                                                                                                                                                                                                                                                                                                                | (36) EXISTING ASPHALT PARKING LOT & ENTRANCE                                                                                                 | RESIDENCE - 0.5 PER DWELLING UNIT<br>(AFTER 12 UNITS) 198                                                        |                                                                                              |
| ANDSCAPE ARCHITECT                                                                                                                                                                                                                                                                                                                                                                                                                                                                                                                                                                                                                                                                                                                                                                                                                                                                                                                                                                                                                                                                                                                                                                                                                                                                                                                                                                                                                                                                                                                                                                                                                                                                                                                                                                                                                                                                                                                                                                                                                                                                                                             | 37) B/F PARKING AS PER CITY STANDARD. ONE TYPE 'A' & ONE TYPE 'B' SPACE                                                                      | VISITOR - 0.1 PER DWELLING UNIT 30<br>(NO MORE THAN 30                                                           |                                                                                              |
| evstek Consulting                                                                                                                                                                                                                                                                                                                                                                                                                                                                                                                                                                                                                                                                                                                                                                                                                                                                                                                                                                                                                                                                                                                                                                                                                                                                                                                                                                                                                                                                                                                                                                                                                                                                                                                                                                                                                                                                                                                                                                                                                                                                                                              | <ul> <li>PRIVATE ENTRANCE CROSSING AS PER CITY OF</li> <li>OTTAWA STANDARDS SC-7.1</li> </ul>                                                | SPACES REQ'D)COMMERCIAL- 5.0 MAX.PER 100 m² GFA15                                                                |                                                                                              |
| 371 Hugh Crescent<br>ttawa, (Osgoode) ON K0A 2W0                                                                                                                                                                                                                                                                                                                                                                                                                                                                                                                                                                                                                                                                                                                                                                                                                                                                                                                                                                                                                                                                                                                                                                                                                                                                                                                                                                                                                                                                                                                                                                                                                                                                                                                                                                                                                                                                                                                                                                                                                                                                               | (39) HEATED CONCRETE RAMP DOWN TO GARAGE ENTRY.<br>PROVIDE GUARD WHEN ADJACENT GRADE TO RAMP<br>EXCEEDS 600mm                                | (PENDING UNIT USE)<br>TOTAL 243                                                                                  |                                                                                              |
| el: (613) 826-0518<br>-Mail: rlevstek@larocquelevstek.com                                                                                                                                                                                                                                                                                                                                                                                                                                                                                                                                                                                                                                                                                                                                                                                                                                                                                                                                                                                                                                                                                                                                                                                                                                                                                                                                                                                                                                                                                                                                                                                                                                                                                                                                                                                                                                                                                                                                                                                                                                                                      | (40) PAINTED LINES TO INDICATE PEDESTRIAN CROSSING                                                                                           | PROVIDED                                                                                                         |                                                                                              |
|                                                                                                                                                                                                                                                                                                                                                                                                                                                                                                                                                                                                                                                                                                                                                                                                                                                                                                                                                                                                                                                                                                                                                                                                                                                                                                                                                                                                                                                                                                                                                                                                                                                                                                                                                                                                                                                                                                                                                                                                                                                                                                                                | <ul> <li>(41) RAISED PLANTER - SEE LANDSCAPE</li> <li>(42) LINE OF WATER ENTRY ROOM BELOW</li> </ul>                                         | RESIDENCE (BELOW GRADE) (0.42/ UNIT) 174<br>VISITOR & COMMERCIAL (BLENDED)                                       |                                                                                              |
|                                                                                                                                                                                                                                                                                                                                                                                                                                                                                                                                                                                                                                                                                                                                                                                                                                                                                                                                                                                                                                                                                                                                                                                                                                                                                                                                                                                                                                                                                                                                                                                                                                                                                                                                                                                                                                                                                                                                                                                                                                                                                                                                | (42) RETAINING WALL - SEE LANDSCAPE AND CIVIL                                                                                                | ABOVE GRADE: 06<br>BELOW GRADE: 24                                                                               |                                                                                              |
|                                                                                                                                                                                                                                                                                                                                                                                                                                                                                                                                                                                                                                                                                                                                                                                                                                                                                                                                                                                                                                                                                                                                                                                                                                                                                                                                                                                                                                                                                                                                                                                                                                                                                                                                                                                                                                                                                                                                                                                                                                                                                                                                | <ul> <li>(44) CISTERN ACCESS COVERS - SEE CIVIL</li> <li>(45) L5 PERGOLA STRUCTURE ABOVE - SEE LANDSCAPE</li> </ul>                          | TOTAL:         30           TOTAL         204                                                                    |                                                                                              |
|                                                                                                                                                                                                                                                                                                                                                                                                                                                                                                                                                                                                                                                                                                                                                                                                                                                                                                                                                                                                                                                                                                                                                                                                                                                                                                                                                                                                                                                                                                                                                                                                                                                                                                                                                                                                                                                                                                                                                                                                                                                                                                                                | <ul> <li>(45) L5 PERGOLA STRUCTURE ABOVE - SEE LANDSCAPE</li> <li>(46) LINE OF ELECTRICAL ROOM BELOW</li> </ul>                              | MAXIMUM PARKING RATE FOR RESIDENTIAL LISE                                                                        |                                                                                              |
|                                                                                                                                                                                                                                                                                                                                                                                                                                                                                                                                                                                                                                                                                                                                                                                                                                                                                                                                                                                                                                                                                                                                                                                                                                                                                                                                                                                                                                                                                                                                                                                                                                                                                                                                                                                                                                                                                                                                                                                                                                                                                                                                | (47) 5th LEVEL EXTERIOR AMENITY TERRACE WITH 1.8m HT.<br>WIND SCREEN                                                                         | 1.75 per UNIT (INCLUDING VISITOR)                                                                                | 4 ISSUED FOR SPA / RE-ZONING - R4                                                            |
|                                                                                                                                                                                                                                                                                                                                                                                                                                                                                                                                                                                                                                                                                                                                                                                                                                                                                                                                                                                                                                                                                                                                                                                                                                                                                                                                                                                                                                                                                                                                                                                                                                                                                                                                                                                                                                                                                                                                                                                                                                                                                                                                | (48) CONCRETE STEPS                                                                                                                          | BICYCLE PARKING                                                                                                  | 3 ISSUED FOR SPA / RE-ZONING - R3<br>2 ISSUED FOR SPA / RE-ZONING                            |
|                                                                                                                                                                                                                                                                                                                                                                                                                                                                                                                                                                                                                                                                                                                                                                                                                                                                                                                                                                                                                                                                                                                                                                                                                                                                                                                                                                                                                                                                                                                                                                                                                                                                                                                                                                                                                                                                                                                                                                                                                                                                                                                                | <ul> <li>(49) FIRE HYDRANT</li> <li>(50) LINE OF BALCONY ABOVE</li> </ul>                                                                    | REQUIREDRESIDENTIAL- 0.5 PER UNIT (407UNITS)204                                                                  | Issued for design concept       No.                                                          |
|                                                                                                                                                                                                                                                                                                                                                                                                                                                                                                                                                                                                                                                                                                                                                                                                                                                                                                                                                                                                                                                                                                                                                                                                                                                                                                                                                                                                                                                                                                                                                                                                                                                                                                                                                                                                                                                                                                                                                                                                                                                                                                                                | 51) EXISTING UTILITY POLE                                                                                                                    | COMMERCIAL - 1.5 PER 250 m2 GFA 2 (200 M2)                                                                       | REVISIONS:                                                                                   |
|                                                                                                                                                                                                                                                                                                                                                                                                                                                                                                                                                                                                                                                                                                                                                                                                                                                                                                                                                                                                                                                                                                                                                                                                                                                                                                                                                                                                                                                                                                                                                                                                                                                                                                                                                                                                                                                                                                                                                                                                                                                                                                                                | 52 EXISTING CHAIN LINK FENCE TO BE REPLACED AS<br>REQUIRED                                                                                   | TOTAL: 206                                                                                                       | ARCHITECT SEAL: NORTH                                                                        |
|                                                                                                                                                                                                                                                                                                                                                                                                                                                                                                                                                                                                                                                                                                                                                                                                                                                                                                                                                                                                                                                                                                                                                                                                                                                                                                                                                                                                                                                                                                                                                                                                                                                                                                                                                                                                                                                                                                                                                                                                                                                                                                                                | 53) EXIT STAIR PROJECTION AT L5 EXTERIOR TERRACE                                                                                             | PROVIDED<br>EXTERIOR: 10                                                                                         | ARCHITECT SEAL: NORTH                                                                        |
|                                                                                                                                                                                                                                                                                                                                                                                                                                                                                                                                                                                                                                                                                                                                                                                                                                                                                                                                                                                                                                                                                                                                                                                                                                                                                                                                                                                                                                                                                                                                                                                                                                                                                                                                                                                                                                                                                                                                                                                                                                                                                                                                | (54) 2.0M H. OPAQUE SCREEN FOR GARBAGE<br>SITE PLAN SYMBOLS:                                                                                 | INTERIOR: 304<br>TOTAL: 314                                                                                      | E RODEFNICK L LAHEY S                                                                        |
|                                                                                                                                                                                                                                                                                                                                                                                                                                                                                                                                                                                                                                                                                                                                                                                                                                                                                                                                                                                                                                                                                                                                                                                                                                                                                                                                                                                                                                                                                                                                                                                                                                                                                                                                                                                                                                                                                                                                                                                                                                                                                                                                |                                                                                                                                              | LOT COVERAGE                                                                                                     | LICENCE HART                                                                                 |
|                                                                                                                                                                                                                                                                                                                                                                                                                                                                                                                                                                                                                                                                                                                                                                                                                                                                                                                                                                                                                                                                                                                                                                                                                                                                                                                                                                                                                                                                                                                                                                                                                                                                                                                                                                                                                                                                                                                                                                                                                                                                                                                                |                                                                                                                                              | PAVED SURFACE = 720.0 sq. m. 17.2%<br>BUILDING FOOTPRINT = 1,570.0 sq. m. 37.4%                                  | SEAL DATE: STAMP DATE                                                                        |
|                                                                                                                                                                                                                                                                                                                                                                                                                                                                                                                                                                                                                                                                                                                                                                                                                                                                                                                                                                                                                                                                                                                                                                                                                                                                                                                                                                                                                                                                                                                                                                                                                                                                                                                                                                                                                                                                                                                                                                                                                                                                                                                                | CONCRETE SIDEWALK                                                                                                                            | LANDSCAPE OPEN SPACE = 1,905.0 sq. m. 45.4%                                                                      |                                                                                              |
|                                                                                                                                                                                                                                                                                                                                                                                                                                                                                                                                                                                                                                                                                                                                                                                                                                                                                                                                                                                                                                                                                                                                                                                                                                                                                                                                                                                                                                                                                                                                                                                                                                                                                                                                                                                                                                                                                                                                                                                                                                                                                                                                | COMMERCIAL PATIO /<br>CONCRETE PAVERS                                                                                                        | TOTAL = 4,195.0 sq. m. 100.0%                                                                                    | hric                                                                                         |
| METAL GUARD                                                                                                                                                                                                                                                                                                                                                                                                                                                                                                                                                                                                                                                                                                                                                                                                                                                                                                                                                                                                                                                                                                                                                                                                                                                                                                                                                                                                                                                                                                                                                                                                                                                                                                                                                                                                                                                                                                                                                                                                                                                                                                                    | PAVERS @ TERRACE LEVEL                                                                                                                       | REAR PARKING/LANDSCAPE AREA                                                                                      | Dric                                                                                         |
| STONE CLAD<br>CONCRETE RETAINING                                                                                                                                                                                                                                                                                                                                                                                                                                                                                                                                                                                                                                                                                                                                                                                                                                                                                                                                                                                                                                                                                                                                                                                                                                                                                                                                                                                                                                                                                                                                                                                                                                                                                                                                                                                                                                                                                                                                                                                                                                                                                               | TWSI CROSSING AS PER CITY OF                                                                                                                 | PAVED SURFACE = 511.0 sq. m. 39.5%<br>LANDSCAPE OPEN SPACE = 784.0 sq. m. 60.5%                                  |                                                                                              |
|                                                                                                                                                                                                                                                                                                                                                                                                                                                                                                                                                                                                                                                                                                                                                                                                                                                                                                                                                                                                                                                                                                                                                                                                                                                                                                                                                                                                                                                                                                                                                                                                                                                                                                                                                                                                                                                                                                                                                                                                                                                                                                                                | OTTAWA STANDARDS                                                                                                                             | TOTAL = 1,295.0 sq. m. 100.0%                                                                                    | ARCHITECT:                                                                                   |
| SOFT LANDSCAPING. ><br>SEE LANDSCAPE &<br>CIVIL FOR ADDITIONAL<br>DETAILS .<br>                                                                                                                                                                                                                                                                                                                                                                                                                                                                                                                                                                                                                                                                                                                                                                                                                                                                                                                                                                                                                                                                                                                                                                                                                                                                                                                                                                                                                                                                                                                                                                                                                                                                                                                                                                                                                                                                                                                                                                                                                                                | AREA OF MAIN TOWER ABOVE                                                                                                                     |                                                                                                                  | rla larchite                                                                                 |
|                                                                                                                                                                                                                                                                                                                                                                                                                                                                                                                                                                                                                                                                                                                                                                                                                                                                                                                                                                                                                                                                                                                                                                                                                                                                                                                                                                                                                                                                                                                                                                                                                                                                                                                                                                                                                                                                                                                                                                                                                                                                                                                                | PROPERTY LINE                                                                                                                                | AT GRADE COMMUNAL EXTERIOR = 1,673.0 sq. m.<br>GROUND COMMUNAL INTERIOR = 555.0 sq. m.                           |                                                                                              |
| SEE STRUCTURAL FOR                                                                                                                                                                                                                                                                                                                                                                                                                                                                                                                                                                                                                                                                                                                                                                                                                                                                                                                                                                                                                                                                                                                                                                                                                                                                                                                                                                                                                                                                                                                                                                                                                                                                                                                                                                                                                                                                                                                                                                                                                                                                                                             | BUILDING SETBACK LINE                                                                                                                        | PRIVATE BALCONIES = 5,250.0 sq. m.<br>5th FLOOR COMMUNAL INTERIOR = 355.0 sq. m.                                 | roderick lahey<br>56 beech street, ottawa, o                                                 |
| RETAINING WALL SECTION A-AA                                                                                                                                                                                                                                                                                                                                                                                                                                                                                                                                                                                                                                                                                                                                                                                                                                                                                                                                                                                                                                                                                                                                                                                                                                                                                                                                                                                                                                                                                                                                                                                                                                                                                                                                                                                                                                                                                                                                                                                                                                                                                                    | 11.5M TOWER SETBACK LINE                                                                                                                     | 5th FLOOR COMMUNAL EXTERIOR =755.0 sq. m.ROOF TOP COMMUNAL EXTERIOR =0.0 sq. m.                                  | t. 613.724.9932 f. 613.724.1209                                                              |
| 410 gr.                                                                                                                                                                                                                                                                                                                                                                                                                                                                                                                                                                                                                                                                                                                                                                                                                                                                                                                                                                                                                                                                                                                                                                                                                                                                                                                                                                                                                                                                                                                                                                                                                                                                                                                                                                                                                                                                                                                                                                                                                                                                                                                        | PROPOSED WATER SERVICE                                                                                                                       |                                                                                                                  | PROJECT TITLE:                                                                               |
| BELAIR PARK                                                                                                                                                                                                                                                                                                                                                                                                                                                                                                                                                                                                                                                                                                                                                                                                                                                                                                                                                                                                                                                                                                                                                                                                                                                                                                                                                                                                                                                                                                                                                                                                                                                                                                                                                                                                                                                                                                                                                                                                                                                                                                                    | PROPOSED SANITARY SERVICE                                                                                                                    | TOTAL COMMUNAL = 3,338.0 sq. m.<br>TOTAL OVERALL = 8,588.0 sq. m.                                                | 2829 DUMAL                                                                                   |
| KENSON PARK                                                                                                                                                                                                                                                                                                                                                                                                                                                                                                                                                                                                                                                                                                                                                                                                                                                                                                                                                                                                                                                                                                                                                                                                                                                                                                                                                                                                                                                                                                                                                                                                                                                                                                                                                                                                                                                                                                                                                                                                                                                                                                                    |                                                                                                                                              | REQUIRED - 6.0M <sup>2</sup> PER UNIT (407) = 2,442.0 sq. m.                                                     | AVENU                                                                                        |
| PARKWAY PARK                                                                                                                                                                                                                                                                                                                                                                                                                                                                                                                                                                                                                                                                                                                                                                                                                                                                                                                                                                                                                                                                                                                                                                                                                                                                                                                                                                                                                                                                                                                                                                                                                                                                                                                                                                                                                                                                                                                                                                                                                                                                                                                   | BIKE RACK                                                                                                                                    | REQUIRED COMMUNAL @ 50% = 1,221.0 sq. m.                                                                         |                                                                                              |
| PARKWAY PARK                                                                                                                                                                                                                                                                                                                                                                                                                                                                                                                                                                                                                                                                                                                                                                                                                                                                                                                                                                                                                                                                                                                                                                                                                                                                                                                                                                                                                                                                                                                                                                                                                                                                                                                                                                                                                                                                                                                                                                                                                                                                                                                   | FH FIRE HYDRANT                                                                                                                              | REFUSE REQUIREMENT (407 UNITS)                                                                                   |                                                                                              |
| École élémentaire Catholique Terre-des.                                                                                                                                                                                                                                                                                                                                                                                                                                                                                                                                                                                                                                                                                                                                                                                                                                                                                                                                                                                                                                                                                                                                                                                                                                                                                                                                                                                                                                                                                                                                                                                                                                                                                                                                                                                                                                                                                                                                                                                                                                                                                        | VEHICULAR DIRECTION                                                                                                                          | GARBAGE - 0.053 PER UNIT 22 YARDS<br>(COMPACTED)<br>RECYCLING GMP - 0.018 PER UNIT 8 YARDS                       | SHEET TITLE:                                                                                 |
|                                                                                                                                                                                                                                                                                                                                                                                                                                                                                                                                                                                                                                                                                                                                                                                                                                                                                                                                                                                                                                                                                                                                                                                                                                                                                                                                                                                                                                                                                                                                                                                                                                                                                                                                                                                                                                                                                                                                                                                                                                                                                                                                | EXISTING TREE TO BE REMOVED - SEE                                                                                                            | RECYCLING FIBER - 0.038 PER UNIT 16 YARDS                                                                        |                                                                                              |
| Hamilton P                                                                                                                                                                                                                                                                                                                                                                                                                                                                                                                                                                                                                                                                                                                                                                                                                                                                                                                                                                                                                                                                                                                                                                                                                                                                                                                                                                                                                                                                                                                                                                                                                                                                                                                                                                                                                                                                                                                                                                                                                                                                                                                     | + EXISTING TREE TO BE RETAINED - SEE<br>LANDSCAPE DRAWINGS                                                                                   | ORGANICS - 240L PER 50 UNITS 9                                                                                   | SITE PLA                                                                                     |
| Pinecrest Recreation over the Article  |                                                                                                                                              |                                                                                                                  |                                                                                              |
| Sir Guy Carleton                                                                                                                                                                                                                                                                                                                                                                                                                                                                                                                                                                                                                                                                                                                                                                                                                                                                                                                                                                                                                                                                                                                                                                                                                                                                                                                                                                                                                                                                                                                                                                                                                                                                                                                                                                                                                                                                                                                                                                                                                                                                                                               | h h                                                                                                                                          |                                                                                                                  | DRAWN: CHECK                                                                                 |
| RYAN T                                                                                                                                                                                                                                                                                                                                                                                                                                                                                                                                                                                                                                                                                                                                                                                                                                                                                                                                                                                                                                                                                                                                                                                                                                                                                                                                                                                                                                                                                                                                                                                                                                                                                                                                                                                                                                                                                                                                                                                                                                                                                                                         | SIAMESE CONNECTION  PRIMARY ENTRANCE / EGRESS DOOR                                                                                           |                                                                                                                  | R.V. J.G.                                                                                    |
| And the second s | SECONDARY DOOR                                                                                                                               |                                                                                                                  | SCALE: SHEET<br>1:150                                                                        |
| RBC Royal Ban Bramp<br>Indian                                                                                                                                                                                                                                                                                                                                                                                                                                                                                                                                                                                                                                                                                                                                                                                                                                                                                                                                                                                                                                                                                                                                                                                                                                                                                                                                                                                                                                                                                                                                                                                                                                                                                                                                                                                                                                                                                                                                                                                                                                                                                                  | GAS METER REGULATOR - SEE CIVIL & MECHANICAL DRAWINGS                                                                                        |                                                                                                                  | 1:150<br>PROJECT No.                                                                         |
| пов                                                                                                                                                                                                                                                                                                                                                                                                                                                                                                                                                                                                                                                                                                                                                                                                                                                                                                                                                                                                                                                                                                                                                                                                                                                                                                                                                                                                                                                                                                                                                                                                                                                                                                                                                                                                                                                                                                                                                                                                                                                                                                                            | NOTE: SEE LANDSCAPE FOR ALL SURFACE<br>MATERIAL AND PATTERN                                                                                  |                                                                                                                  | 1922                                                                                         |
|                                                                                                                                                                                                                                                                                                                                                                                                                                                                                                                                                                                                                                                                                                                                                                                                                                                                                                                                                                                                                                                                                                                                                                                                                                                                                                                                                                                                                                                                                                                                                                                                                                                                                                                                                                                                                                                                                                                                                                                                                                                                                                                                |                                                                                                                                              |                                                                                                                  |                                                                                              |