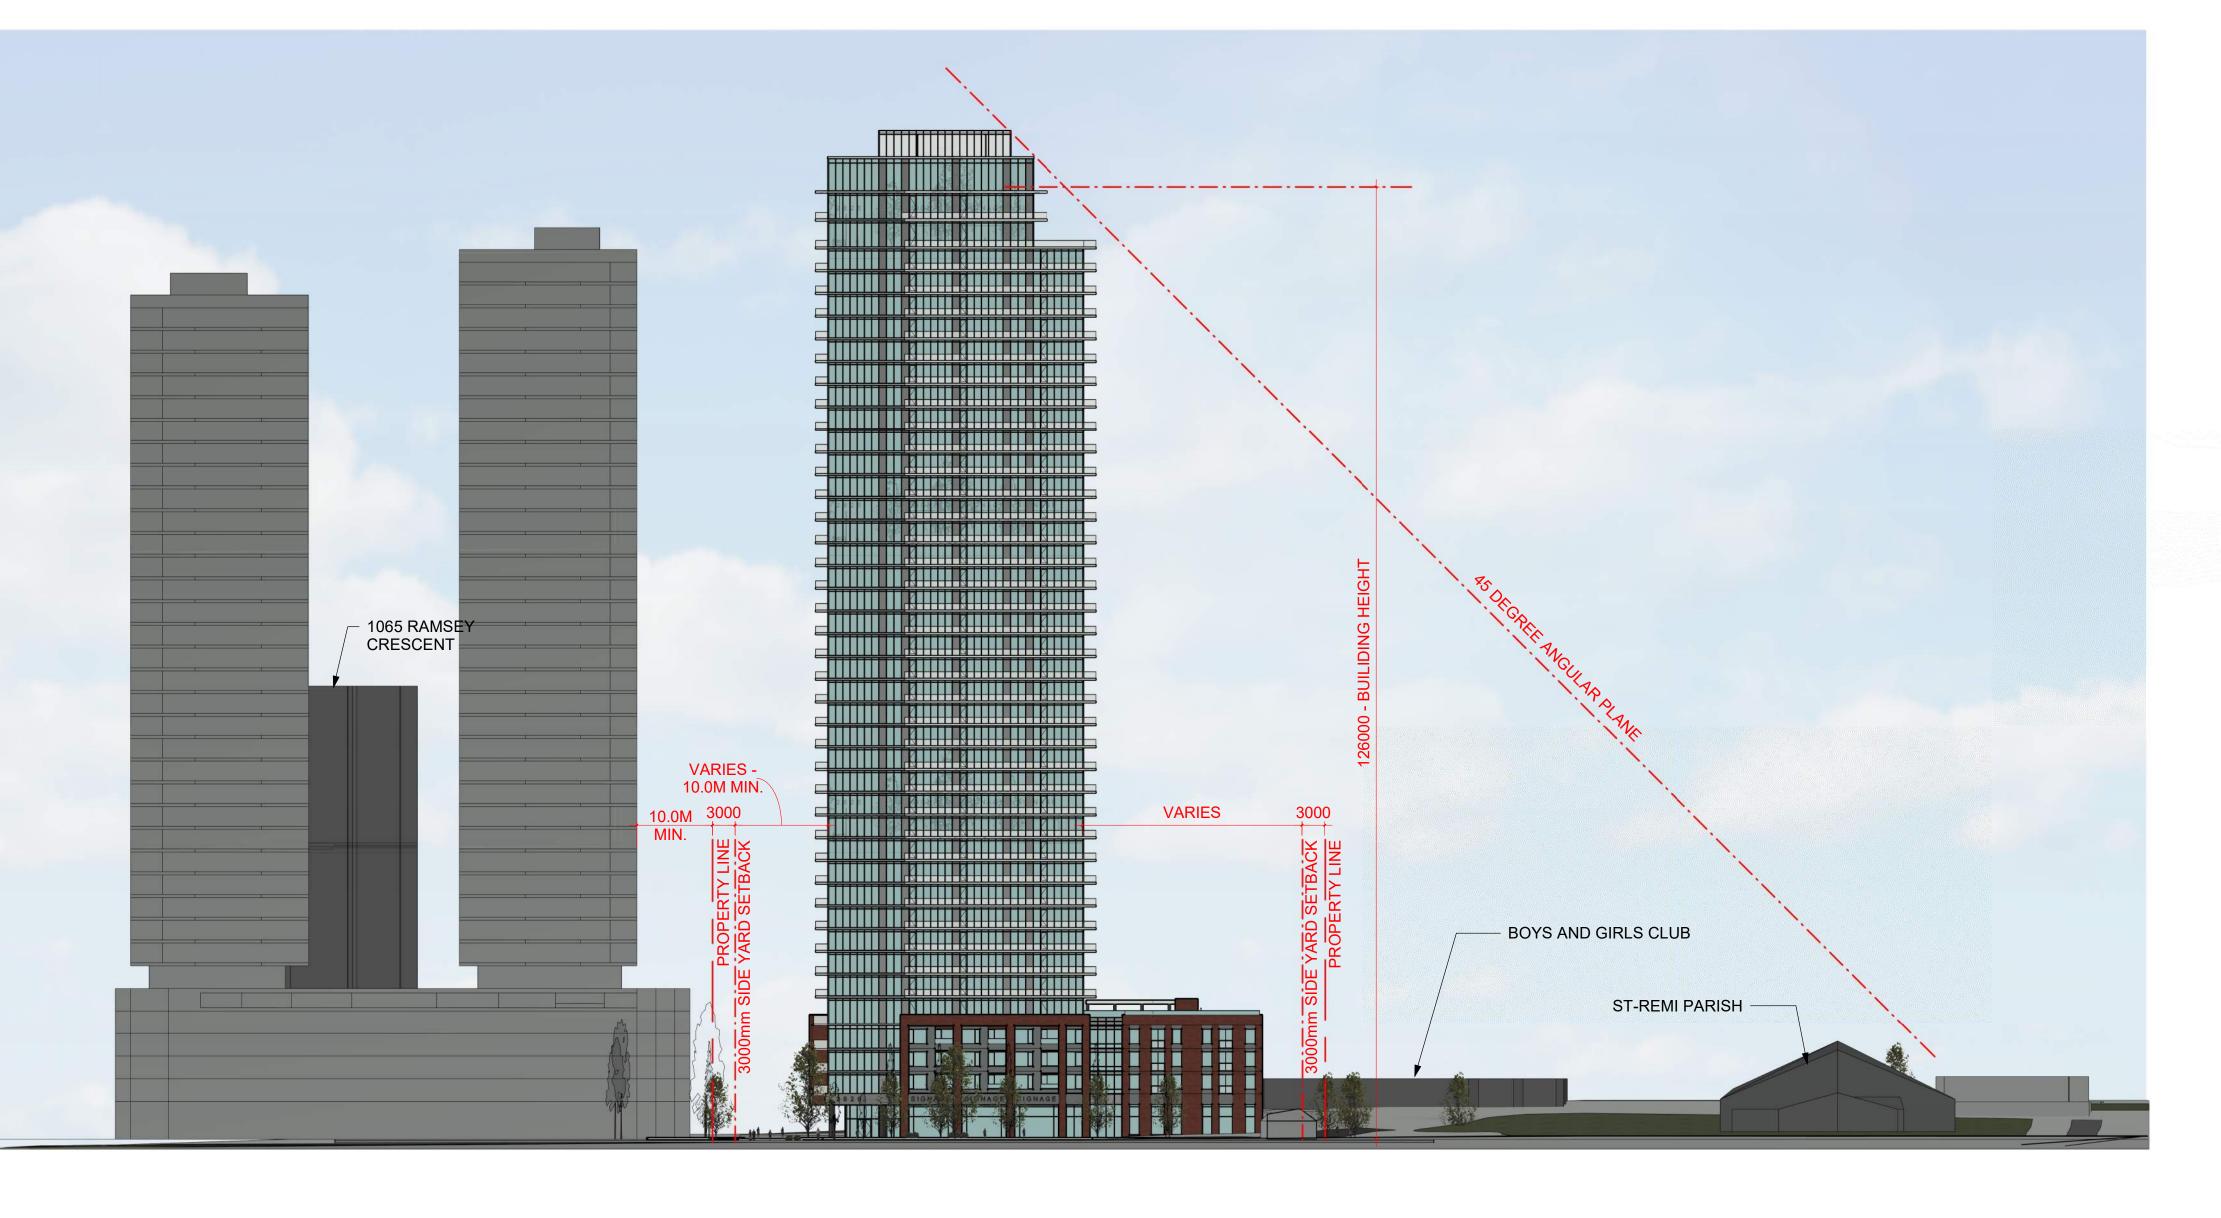

PAPER SIZE: ISO Full Bleed B1 (1000.00 X 707.00 MM) OT DATE: Monday, October 07, 2024

PLOT SCALE: 1:1

|                                                                                                                                                                                                                                                                                                                                                                                                                                                                                                                                                                                                                                                                                                                                                                                                                                                                                                                                                                                                                                                                                                                                                                                                                                                                                                                                                                                                                                                                                                                                                                                                                                                                                                                                                                                                                                                                                                                                                                                                                                                                                                                                | DRAWING NOTES:                                                                                                                               | PROJECT INFORMATION                                                                                              | IT IS THE RESPONSIBILITY OF THE APP<br>CONTRACTOR TO CHECK AND VERIFY                        |
|--------------------------------------------------------------------------------------------------------------------------------------------------------------------------------------------------------------------------------------------------------------------------------------------------------------------------------------------------------------------------------------------------------------------------------------------------------------------------------------------------------------------------------------------------------------------------------------------------------------------------------------------------------------------------------------------------------------------------------------------------------------------------------------------------------------------------------------------------------------------------------------------------------------------------------------------------------------------------------------------------------------------------------------------------------------------------------------------------------------------------------------------------------------------------------------------------------------------------------------------------------------------------------------------------------------------------------------------------------------------------------------------------------------------------------------------------------------------------------------------------------------------------------------------------------------------------------------------------------------------------------------------------------------------------------------------------------------------------------------------------------------------------------------------------------------------------------------------------------------------------------------------------------------------------------------------------------------------------------------------------------------------------------------------------------------------------------------------------------------------------------|----------------------------------------------------------------------------------------------------------------------------------------------|------------------------------------------------------------------------------------------------------------------|----------------------------------------------------------------------------------------------|
| EGAL DESCRIPTION                                                                                                                                                                                                                                                                                                                                                                                                                                                                                                                                                                                                                                                                                                                                                                                                                                                                                                                                                                                                                                                                                                                                                                                                                                                                                                                                                                                                                                                                                                                                                                                                                                                                                                                                                                                                                                                                                                                                                                                                                                                                                                               |                                                                                                                                              | ZONING                                                                                                           | ON SITE AND TO REPORT ALL ERRORS<br>OMISSIONS TO THE ARCHITECT.                              |
| ART OF LOT 20<br>ONCESSION 2 (Ottawa Front)                                                                                                                                                                                                                                                                                                                                                                                                                                                                                                                                                                                                                                                                                                                                                                                                                                                                                                                                                                                                                                                                                                                                                                                                                                                                                                                                                                                                                                                                                                                                                                                                                                                                                                                                                                                                                                                                                                                                                                                                                                                                                    | <ul> <li>(2) BUILDING / HEIGHT SETBACK LINE</li> <li>(3) OUTLINE OF TOWER</li> </ul>                                                         | Zoning By-Law 2008-250 GM [62] F (0.25)                                                                          | ALL CONTRACTORS MUST COMPLY W<br>PERTINENT CODES AND BY-LAWS.                                |
| ownship of Nepean                                                                                                                                                                                                                                                                                                                                                                                                                                                                                                                                                                                                                                                                                                                                                                                                                                                                                                                                                                                                                                                                                                                                                                                                                                                                                                                                                                                                                                                                                                                                                                                                                                                                                                                                                                                                                                                                                                                                                                                                                                                                                                              | 4 LINE OF PODIUM (L2-L4) LEVEL                                                                                                               | SITE AREA 4,195.2 sq. m.<br>(45,157) sq. ft.                                                                     | THIS DRAWING MAY NOT BE USED FOI<br>UNTIL SIGNED BY THE ARCHITECT.<br>DO NOT SCALE DRAWINGS. |
|                                                                                                                                                                                                                                                                                                                                                                                                                                                                                                                                                                                                                                                                                                                                                                                                                                                                                                                                                                                                                                                                                                                                                                                                                                                                                                                                                                                                                                                                                                                                                                                                                                                                                                                                                                                                                                                                                                                                                                                                                                                                                                                                | <ul> <li>5 LINE OF PARKING GARAGE BELOW</li> <li>6 RAMP TO U/G GARAGE (BELOW GRADE)</li> </ul>                                               | BUILDING HEIGHT 18.0 m                                                                                           | COPYRIGHT RESERVED.                                                                          |
| ART OF DUMAURIER AVENUE<br>s Closed by By-Law 372-78 Inst. NS41961)                                                                                                                                                                                                                                                                                                                                                                                                                                                                                                                                                                                                                                                                                                                                                                                                                                                                                                                                                                                                                                                                                                                                                                                                                                                                                                                                                                                                                                                                                                                                                                                                                                                                                                                                                                                                                                                                                                                                                                                                                                                            | 7 EXISTING FIRE HYDRANT                                                                                                                      | FRONT YARD SETBACK3.0 mINTERIOR YARD SETBACK0.0 m                                                                | NOTATION SYM                                                                                 |
| ND PART OF THE 1' RESERVE<br>EGISTERED PLAN 479600                                                                                                                                                                                                                                                                                                                                                                                                                                                                                                                                                                                                                                                                                                                                                                                                                                                                                                                                                                                                                                                                                                                                                                                                                                                                                                                                                                                                                                                                                                                                                                                                                                                                                                                                                                                                                                                                                                                                                                                                                                                                             | 8 EXISTING COMMERCIAL BUILDING     2.0m WIDE CONCRETE SIDEWALK C/W DEPRESSED                                                                 | REAR YARD SETBACK         7.5 m           AMENITY SPACE (6.0 m² PER UNIT)         2,532.0 m²                     | (00) INDICATES DRAWING NOTES, L                                                              |
| TY OF OTTAWA<br>EGIONAL MUNICIPALITY OF                                                                                                                                                                                                                                                                                                                                                                                                                                                                                                                                                                                                                                                                                                                                                                                                                                                                                                                                                                                                                                                                                                                                                                                                                                                                                                                                                                                                                                                                                                                                                                                                                                                                                                                                                                                                                                                                                                                                                                                                                                                                                        | CURBS AT DRIVEWAY ENTRANCE                                                                                                                   |                                                                                                                  | INDICATES ASSEMBLIE TYPE; F                                                                  |
| TTAWA-CARLETON                                                                                                                                                                                                                                                                                                                                                                                                                                                                                                                                                                                                                                                                                                                                                                                                                                                                                                                                                                                                                                                                                                                                                                                                                                                                                                                                                                                                                                                                                                                                                                                                                                                                                                                                                                                                                                                                                                                                                                                                                                                                                                                 | <ul> <li>(10) BICYCLE RACKS, SEE LANDSCAPE PLAN FOR TYPE</li> <li>(11) EXISTING 1.5m WIDE ASPHALT CITY SIDEWALK</li> </ul>                   |                                                                                                                  | ASSEMBLIES SCHEDUAL.                                                                         |
| epared by Annis, O'Sullivan, Vollebekk Ltd.                                                                                                                                                                                                                                                                                                                                                                                                                                                                                                                                                                                                                                                                                                                                                                                                                                                                                                                                                                                                                                                                                                                                                                                                                                                                                                                                                                                                                                                                                                                                                                                                                                                                                                                                                                                                                                                                                                                                                                                                                                                                                    | (12) SIAMESE CONNECTION                                                                                                                      | PROJECT STATISTICS                                                                                               |                                                                                              |
| ROJECT DEVELOPER                                                                                                                                                                                                                                                                                                                                                                                                                                                                                                                                                                                                                                                                                                                                                                                                                                                                                                                                                                                                                                                                                                                                                                                                                                                                                                                                                                                                                                                                                                                                                                                                                                                                                                                                                                                                                                                                                                                                                                                                                                                                                                               | <ul> <li>(13) REAR YARD LANDSCAPE SETBACK</li> <li>(14) LINE OF U/G HYDRO VAULT</li> </ul>                                                   | BUILDING HEIGHT126.0 mBUILDING HEIGHT - STOREY'S40                                                               | 000 INDICATES DOOR TYPE, REFER                                                               |
| RIGIL Construction                                                                                                                                                                                                                                                                                                                                                                                                                                                                                                                                                                                                                                                                                                                                                                                                                                                                                                                                                                                                                                                                                                                                                                                                                                                                                                                                                                                                                                                                                                                                                                                                                                                                                                                                                                                                                                                                                                                                                                                                                                                                                                             | 15 2.6 X 5.2m STANDARD PARKING SPACES                                                                                                        | AVERAGE MEAN GRADE(GEO. ELEV.)74.20FRONT YARD SETBACK5.9 m                                                       |                                                                                              |
| 8, Lois street<br>atineau, Qc, J8Y 3R7                                                                                                                                                                                                                                                                                                                                                                                                                                                                                                                                                                                                                                                                                                                                                                                                                                                                                                                                                                                                                                                                                                                                                                                                                                                                                                                                                                                                                                                                                                                                                                                                                                                                                                                                                                                                                                                                                                                                                                                                                                                                                         | (16) AREA OF TEMPORARY SNOW STORAGE                                                                                                          | INTERIOR YARD SETBACK 0.0 m                                                                                      | DETAIL REFERENCE PAGE                                                                        |
| el: (819) 243-7392<br>ax: (819) 243-5126                                                                                                                                                                                                                                                                                                                                                                                                                                                                                                                                                                                                                                                                                                                                                                                                                                                                                                                                                                                                                                                                                                                                                                                                                                                                                                                                                                                                                                                                                                                                                                                                                                                                                                                                                                                                                                                                                                                                                                                                                                                                                       | 17 STANDARDS C/W DEPRESSED CURB @ DRIVEWAY                                                                                                   | REAR YARD SETBACK 15.7 m                                                                                         |                                                                                              |
| -Mail: brigil@brigil.com                                                                                                                                                                                                                                                                                                                                                                                                                                                                                                                                                                                                                                                                                                                                                                                                                                                                                                                                                                                                                                                                                                                                                                                                                                                                                                                                                                                                                                                                                                                                                                                                                                                                                                                                                                                                                                                                                                                                                                                                                                                                                                       | (18) SOFT LANDSCAPING<br>(19) HARD LANDSCAPING - PAVERS                                                                                      | GROSS BUILDING - AREAS<br>(PER CITY OF OTTAWA ZONING AREA DEFINITION)                                            |                                                                                              |
|                                                                                                                                                                                                                                                                                                                                                                                                                                                                                                                                                                                                                                                                                                                                                                                                                                                                                                                                                                                                                                                                                                                                                                                                                                                                                                                                                                                                                                                                                                                                                                                                                                                                                                                                                                                                                                                                                                                                                                                                                                                                                                                                | <ul> <li>EXISTING CITY BOULEVARD TO BE REINSTATED UPON</li> <li>COMPLETION OF SITE WORK</li> </ul>                                           | PARKING LEVEL 0.0 sq. m.<br>000 sq. ft.                                                                          |                                                                                              |
| URVEYOR<br>nnis O'Sullivan Vollebekk Ltd.                                                                                                                                                                                                                                                                                                                                                                                                                                                                                                                                                                                                                                                                                                                                                                                                                                                                                                                                                                                                                                                                                                                                                                                                                                                                                                                                                                                                                                                                                                                                                                                                                                                                                                                                                                                                                                                                                                                                                                                                                                                                                      | (21) CONCRETE RETAINING WALL C/W STONE FACE.<br>PROVIDE GUARD IF GRADE CHANGE EXCEEDS 600mm -                                                | GROUND FLOOR 1335.0 sq. m.<br>14,370 sq. ft.                                                                     |                                                                                              |
| ntario Land Surveyors                                                                                                                                                                                                                                                                                                                                                                                                                                                                                                                                                                                                                                                                                                                                                                                                                                                                                                                                                                                                                                                                                                                                                                                                                                                                                                                                                                                                                                                                                                                                                                                                                                                                                                                                                                                                                                                                                                                                                                                                                                                                                                          | SEE SECTION DETAIL A-AA                                                                                                                      | 2nd to 4th FLOOR         3 x 1,455.2 sq. m.<br>3 x 15,665 sq. ft.         4,365.6 sq. m.<br>46,995 sq. ft.       |                                                                                              |
| 4 Concourse Gate, Suite 500,<br>epean, Ontario K2E 7S6                                                                                                                                                                                                                                                                                                                                                                                                                                                                                                                                                                                                                                                                                                                                                                                                                                                                                                                                                                                                                                                                                                                                                                                                                                                                                                                                                                                                                                                                                                                                                                                                                                                                                                                                                                                                                                                                                                                                                                                                                                                                         | <ul> <li>(22) EXISTING TREE TO BE REMOVED - SEE LANDSCAPE</li> <li>(23) LINE OF U/G CISTERN; SEE CIVIL AND MECHANICAL FOR DETAILS</li> </ul> | 33 x 710 7 sq m 23 453 1 sq m                                                                                    |                                                                                              |
| el: (613) 727-0850<br>ax: (613) 727-1079                                                                                                                                                                                                                                                                                                                                                                                                                                                                                                                                                                                                                                                                                                                                                                                                                                                                                                                                                                                                                                                                                                                                                                                                                                                                                                                                                                                                                                                                                                                                                                                                                                                                                                                                                                                                                                                                                                                                                                                                                                                                                       | LIGHT STANDARD - SEE ELECTRICAL LIGHTING                                                                                                     | 6th - 38th FLOOR 33 x 7,650 sq. ft. 252,450 sq. ft.                                                              |                                                                                              |
| -Mail: EdH@aovItd.com                                                                                                                                                                                                                                                                                                                                                                                                                                                                                                                                                                                                                                                                                                                                                                                                                                                                                                                                                                                                                                                                                                                                                                                                                                                                                                                                                                                                                                                                                                                                                                                                                                                                                                                                                                                                                                                                                                                                                                                                                                                                                                          | <ul> <li>(24) CERTIFICATE</li> <li>(25) CATCH BASIN / TRENCH DRAIN - SEE CIVIL &amp; MECH.</li> </ul>                                        | 38th - 40th FLOOR         2 x 5,753 sq. ft.         11,505 sq. ft.           MECHANICAL LEVEL         0.0 sq. m. |                                                                                              |
| RBAN PLANNER                                                                                                                                                                                                                                                                                                                                                                                                                                                                                                                                                                                                                                                                                                                                                                                                                                                                                                                                                                                                                                                                                                                                                                                                                                                                                                                                                                                                                                                                                                                                                                                                                                                                                                                                                                                                                                                                                                                                                                                                                                                                                                                   | (26) NEW CURB TO TIE INTO EXISTING - SEE CIVIL                                                                                               | 30.933.3 sq. m                                                                                                   |                                                                                              |
| oTenn Consultants Inc.                                                                                                                                                                                                                                                                                                                                                                                                                                                                                                                                                                                                                                                                                                                                                                                                                                                                                                                                                                                                                                                                                                                                                                                                                                                                                                                                                                                                                                                                                                                                                                                                                                                                                                                                                                                                                                                                                                                                                                                                                                                                                                         | <ul> <li>(27) 1670mm W. CONCRETE B/F RAMP - SEE GRADING PLANS</li> <li>RAISED COMMERCIAL TERRACE - SEE GRADING AND</li> </ul>                | TOTAL AREA 332,970 sq. ft.                                                                                       |                                                                                              |
| 96 Cooper Street, Suite 300<br>Dttawa, ON Canada, K2P 2H7                                                                                                                                                                                                                                                                                                                                                                                                                                                                                                                                                                                                                                                                                                                                                                                                                                                                                                                                                                                                                                                                                                                                                                                                                                                                                                                                                                                                                                                                                                                                                                                                                                                                                                                                                                                                                                                                                                                                                                                                                                                                      | (28) LANDSCAPE PLANS                                                                                                                         | UNIT STATISTICS                                                                                                  |                                                                                              |
| el.:(613) 730-5709 ex. 287<br>Fax: (613) 730-1136                                                                                                                                                                                                                                                                                                                                                                                                                                                                                                                                                                                                                                                                                                                                                                                                                                                                                                                                                                                                                                                                                                                                                                                                                                                                                                                                                                                                                                                                                                                                                                                                                                                                                                                                                                                                                                                                                                                                                                                                                                                                              | PAINTED LINES                                                                                                                                | ONE BEDROOM UNIT 240<br>TWO BEDROOM UNIT 161                                                                     |                                                                                              |
| -Mail: church@fotenn.com                                                                                                                                                                                                                                                                                                                                                                                                                                                                                                                                                                                                                                                                                                                                                                                                                                                                                                                                                                                                                                                                                                                                                                                                                                                                                                                                                                                                                                                                                                                                                                                                                                                                                                                                                                                                                                                                                                                                                                                                                                                                                                       | EXISTING STM TO BE REMOVED/RELOCATED - SEE<br>30 CIVIL                                                                                       | THREE BEDROOM UNIT 6                                                                                             |                                                                                              |
|                                                                                                                                                                                                                                                                                                                                                                                                                                                                                                                                                                                                                                                                                                                                                                                                                                                                                                                                                                                                                                                                                                                                                                                                                                                                                                                                                                                                                                                                                                                                                                                                                                                                                                                                                                                                                                                                                                                                                                                                                                                                                                                                | SEE CIVIL DRAWINGS FOR ALL SERVICING WORK<br>(31) BEYOND PROPERTY LINE OF PROPOSED APPLICATION                                               | TOTAL 407<br>COMMERCIAL                                                                                          |                                                                                              |
| tantec Engineering Ltd.                                                                                                                                                                                                                                                                                                                                                                                                                                                                                                                                                                                                                                                                                                                                                                                                                                                                                                                                                                                                                                                                                                                                                                                                                                                                                                                                                                                                                                                                                                                                                                                                                                                                                                                                                                                                                                                                                                                                                                                                                                                                                                        | <ul> <li>(32) RETAINING EXISTING STREET TREE - SEE LANDSCAPE</li> <li>(33) GAS PRESSURE RELEASE STATION</li> </ul>                           | COMMERCIAL200.0 sq. m.TOTAL NFA, COMMERCIAL2,150 sq. ft.(PER CITY OF OTTAWA DEFINITION)2,150 sq. ft.             |                                                                                              |
| 331 Clyde Avenue, Suite 400,<br>ttawa, ON K2C 3G4                                                                                                                                                                                                                                                                                                                                                                                                                                                                                                                                                                                                                                                                                                                                                                                                                                                                                                                                                                                                                                                                                                                                                                                                                                                                                                                                                                                                                                                                                                                                                                                                                                                                                                                                                                                                                                                                                                                                                                                                                                                                              | (34) EXISTING HYDRO POLE TO BE REMOVED                                                                                                       |                                                                                                                  |                                                                                              |
| el: (613) 724-4337<br>-Mail: kris.kilborn@stantec.com                                                                                                                                                                                                                                                                                                                                                                                                                                                                                                                                                                                                                                                                                                                                                                                                                                                                                                                                                                                                                                                                                                                                                                                                                                                                                                                                                                                                                                                                                                                                                                                                                                                                                                                                                                                                                                                                                                                                                                                                                                                                          | (35) EXHAUST/INTAKE FOR PARKING GARAGE, FLUSH TO<br>GRADE                                                                                    | CAR PARKING<br>REQUIRED by ZONING BY-LAW                                                                         |                                                                                              |
|                                                                                                                                                                                                                                                                                                                                                                                                                                                                                                                                                                                                                                                                                                                                                                                                                                                                                                                                                                                                                                                                                                                                                                                                                                                                                                                                                                                                                                                                                                                                                                                                                                                                                                                                                                                                                                                                                                                                                                                                                                                                                                                                | (36) EXISTING ASPHALT PARKING LOT & ENTRANCE                                                                                                 | RESIDENCE - 0.5 PER DWELLING UNIT<br>(AFTER 12 UNITS) 198                                                        |                                                                                              |
| ANDSCAPE ARCHITECT                                                                                                                                                                                                                                                                                                                                                                                                                                                                                                                                                                                                                                                                                                                                                                                                                                                                                                                                                                                                                                                                                                                                                                                                                                                                                                                                                                                                                                                                                                                                                                                                                                                                                                                                                                                                                                                                                                                                                                                                                                                                                                             | 37) B/F PARKING AS PER CITY STANDARD. ONE TYPE 'A' & ONE TYPE 'B' SPACE                                                                      | VISITOR - 0.1 PER DWELLING UNIT 30<br>(NO MORE THAN 30                                                           |                                                                                              |
| evstek Consulting                                                                                                                                                                                                                                                                                                                                                                                                                                                                                                                                                                                                                                                                                                                                                                                                                                                                                                                                                                                                                                                                                                                                                                                                                                                                                                                                                                                                                                                                                                                                                                                                                                                                                                                                                                                                                                                                                                                                                                                                                                                                                                              | <ul> <li>PRIVATE ENTRANCE CROSSING AS PER CITY OF</li> <li>OTTAWA STANDARDS SC-7.1</li> </ul>                                                | SPACES REQ'D)COMMERCIAL- 5.0 MAX.PER 100 m² GFA15                                                                |                                                                                              |
| 371 Hugh Crescent<br>ttawa, (Osgoode) ON K0A 2W0                                                                                                                                                                                                                                                                                                                                                                                                                                                                                                                                                                                                                                                                                                                                                                                                                                                                                                                                                                                                                                                                                                                                                                                                                                                                                                                                                                                                                                                                                                                                                                                                                                                                                                                                                                                                                                                                                                                                                                                                                                                                               | (39) HEATED CONCRETE RAMP DOWN TO GARAGE ENTRY.<br>PROVIDE GUARD WHEN ADJACENT GRADE TO RAMP<br>EXCEEDS 600mm                                | (PENDING UNIT USE)<br>TOTAL 243                                                                                  |                                                                                              |
| el: (613) 826-0518<br>-Mail: rlevstek@larocquelevstek.com                                                                                                                                                                                                                                                                                                                                                                                                                                                                                                                                                                                                                                                                                                                                                                                                                                                                                                                                                                                                                                                                                                                                                                                                                                                                                                                                                                                                                                                                                                                                                                                                                                                                                                                                                                                                                                                                                                                                                                                                                                                                      | (40) PAINTED LINES TO INDICATE PEDESTRIAN CROSSING                                                                                           | PROVIDED                                                                                                         |                                                                                              |
|                                                                                                                                                                                                                                                                                                                                                                                                                                                                                                                                                                                                                                                                                                                                                                                                                                                                                                                                                                                                                                                                                                                                                                                                                                                                                                                                                                                                                                                                                                                                                                                                                                                                                                                                                                                                                                                                                                                                                                                                                                                                                                                                | <ul> <li>(41) RAISED PLANTER - SEE LANDSCAPE</li> <li>(42) LINE OF WATER ENTRY ROOM BELOW</li> </ul>                                         | RESIDENCE (BELOW GRADE) (0.42/ UNIT) 174<br>VISITOR & COMMERCIAL (BLENDED)                                       |                                                                                              |
|                                                                                                                                                                                                                                                                                                                                                                                                                                                                                                                                                                                                                                                                                                                                                                                                                                                                                                                                                                                                                                                                                                                                                                                                                                                                                                                                                                                                                                                                                                                                                                                                                                                                                                                                                                                                                                                                                                                                                                                                                                                                                                                                | (42) RETAINING WALL - SEE LANDSCAPE AND CIVIL                                                                                                | ABOVE GRADE: 06<br>BELOW GRADE: 24                                                                               |                                                                                              |
|                                                                                                                                                                                                                                                                                                                                                                                                                                                                                                                                                                                                                                                                                                                                                                                                                                                                                                                                                                                                                                                                                                                                                                                                                                                                                                                                                                                                                                                                                                                                                                                                                                                                                                                                                                                                                                                                                                                                                                                                                                                                                                                                | <ul> <li>(44) CISTERN ACCESS COVERS - SEE CIVIL</li> <li>(45) L5 PERGOLA STRUCTURE ABOVE - SEE LANDSCAPE</li> </ul>                          | TOTAL:         30           TOTAL         204                                                                    |                                                                                              |
|                                                                                                                                                                                                                                                                                                                                                                                                                                                                                                                                                                                                                                                                                                                                                                                                                                                                                                                                                                                                                                                                                                                                                                                                                                                                                                                                                                                                                                                                                                                                                                                                                                                                                                                                                                                                                                                                                                                                                                                                                                                                                                                                | <ul> <li>(45) L5 PERGOLA STRUCTURE ABOVE - SEE LANDSCAPE</li> <li>(46) LINE OF ELECTRICAL ROOM BELOW</li> </ul>                              | MAXIMUM PARKING RATE FOR RESIDENTIAL LISE                                                                        |                                                                                              |
|                                                                                                                                                                                                                                                                                                                                                                                                                                                                                                                                                                                                                                                                                                                                                                                                                                                                                                                                                                                                                                                                                                                                                                                                                                                                                                                                                                                                                                                                                                                                                                                                                                                                                                                                                                                                                                                                                                                                                                                                                                                                                                                                | (47) 5th LEVEL EXTERIOR AMENITY TERRACE WITH 1.8m HT.<br>WIND SCREEN                                                                         | 1.75 per UNIT (INCLUDING VISITOR)                                                                                | 4 ISSUED FOR SPA / RE-ZONING - R4                                                            |
|                                                                                                                                                                                                                                                                                                                                                                                                                                                                                                                                                                                                                                                                                                                                                                                                                                                                                                                                                                                                                                                                                                                                                                                                                                                                                                                                                                                                                                                                                                                                                                                                                                                                                                                                                                                                                                                                                                                                                                                                                                                                                                                                | (48) CONCRETE STEPS                                                                                                                          | BICYCLE PARKING                                                                                                  | 3 ISSUED FOR SPA / RE-ZONING - R3<br>2 ISSUED FOR SPA / RE-ZONING                            |
|                                                                                                                                                                                                                                                                                                                                                                                                                                                                                                                                                                                                                                                                                                                                                                                                                                                                                                                                                                                                                                                                                                                                                                                                                                                                                                                                                                                                                                                                                                                                                                                                                                                                                                                                                                                                                                                                                                                                                                                                                                                                                                                                | <ul> <li>(49) FIRE HYDRANT</li> <li>(50) LINE OF BALCONY ABOVE</li> </ul>                                                                    | REQUIREDRESIDENTIAL- 0.5 PER UNIT (407UNITS)204                                                                  | Issued for design concept       No.                                                          |
|                                                                                                                                                                                                                                                                                                                                                                                                                                                                                                                                                                                                                                                                                                                                                                                                                                                                                                                                                                                                                                                                                                                                                                                                                                                                                                                                                                                                                                                                                                                                                                                                                                                                                                                                                                                                                                                                                                                                                                                                                                                                                                                                | 51) EXISTING UTILITY POLE                                                                                                                    | COMMERCIAL - 1.5 PER 250 m2 GFA 2 (200 M2)                                                                       | REVISIONS:                                                                                   |
|                                                                                                                                                                                                                                                                                                                                                                                                                                                                                                                                                                                                                                                                                                                                                                                                                                                                                                                                                                                                                                                                                                                                                                                                                                                                                                                                                                                                                                                                                                                                                                                                                                                                                                                                                                                                                                                                                                                                                                                                                                                                                                                                | 52 EXISTING CHAIN LINK FENCE TO BE REPLACED AS<br>REQUIRED                                                                                   | TOTAL: 206                                                                                                       | ARCHITECT SEAL: NORTH                                                                        |
|                                                                                                                                                                                                                                                                                                                                                                                                                                                                                                                                                                                                                                                                                                                                                                                                                                                                                                                                                                                                                                                                                                                                                                                                                                                                                                                                                                                                                                                                                                                                                                                                                                                                                                                                                                                                                                                                                                                                                                                                                                                                                                                                | 53) EXIT STAIR PROJECTION AT L5 EXTERIOR TERRACE                                                                                             | PROVIDED<br>EXTERIOR: 10                                                                                         | ARCHITECT SEAL: NORTH                                                                        |
|                                                                                                                                                                                                                                                                                                                                                                                                                                                                                                                                                                                                                                                                                                                                                                                                                                                                                                                                                                                                                                                                                                                                                                                                                                                                                                                                                                                                                                                                                                                                                                                                                                                                                                                                                                                                                                                                                                                                                                                                                                                                                                                                | (54) 2.0M H. OPAQUE SCREEN FOR GARBAGE<br>SITE PLAN SYMBOLS:                                                                                 | INTERIOR: 304<br>TOTAL: 314                                                                                      | E RODEFNICK L LAHEY S                                                                        |
|                                                                                                                                                                                                                                                                                                                                                                                                                                                                                                                                                                                                                                                                                                                                                                                                                                                                                                                                                                                                                                                                                                                                                                                                                                                                                                                                                                                                                                                                                                                                                                                                                                                                                                                                                                                                                                                                                                                                                                                                                                                                                                                                |                                                                                                                                              | LOT COVERAGE                                                                                                     | LICENCE HART                                                                                 |
|                                                                                                                                                                                                                                                                                                                                                                                                                                                                                                                                                                                                                                                                                                                                                                                                                                                                                                                                                                                                                                                                                                                                                                                                                                                                                                                                                                                                                                                                                                                                                                                                                                                                                                                                                                                                                                                                                                                                                                                                                                                                                                                                |                                                                                                                                              | PAVED SURFACE = 720.0 sq. m. 17.2%<br>BUILDING FOOTPRINT = 1,570.0 sq. m. 37.4%                                  | SEAL DATE: STAMP DATE                                                                        |
|                                                                                                                                                                                                                                                                                                                                                                                                                                                                                                                                                                                                                                                                                                                                                                                                                                                                                                                                                                                                                                                                                                                                                                                                                                                                                                                                                                                                                                                                                                                                                                                                                                                                                                                                                                                                                                                                                                                                                                                                                                                                                                                                | CONCRETE SIDEWALK                                                                                                                            | LANDSCAPE OPEN SPACE = 1,905.0 sq. m. 45.4%                                                                      |                                                                                              |
|                                                                                                                                                                                                                                                                                                                                                                                                                                                                                                                                                                                                                                                                                                                                                                                                                                                                                                                                                                                                                                                                                                                                                                                                                                                                                                                                                                                                                                                                                                                                                                                                                                                                                                                                                                                                                                                                                                                                                                                                                                                                                                                                | COMMERCIAL PATIO /<br>CONCRETE PAVERS                                                                                                        | TOTAL = 4,195.0 sq. m. 100.0%                                                                                    | hric                                                                                         |
| METAL GUARD                                                                                                                                                                                                                                                                                                                                                                                                                                                                                                                                                                                                                                                                                                                                                                                                                                                                                                                                                                                                                                                                                                                                                                                                                                                                                                                                                                                                                                                                                                                                                                                                                                                                                                                                                                                                                                                                                                                                                                                                                                                                                                                    | PAVERS @ TERRACE LEVEL                                                                                                                       | REAR PARKING/LANDSCAPE AREA                                                                                      | Dric                                                                                         |
| STONE CLAD<br>CONCRETE RETAINING                                                                                                                                                                                                                                                                                                                                                                                                                                                                                                                                                                                                                                                                                                                                                                                                                                                                                                                                                                                                                                                                                                                                                                                                                                                                                                                                                                                                                                                                                                                                                                                                                                                                                                                                                                                                                                                                                                                                                                                                                                                                                               | TWSI CROSSING AS PER CITY OF                                                                                                                 | PAVED SURFACE = 511.0 sq. m. 39.5%<br>LANDSCAPE OPEN SPACE = 784.0 sq. m. 60.5%                                  |                                                                                              |
|                                                                                                                                                                                                                                                                                                                                                                                                                                                                                                                                                                                                                                                                                                                                                                                                                                                                                                                                                                                                                                                                                                                                                                                                                                                                                                                                                                                                                                                                                                                                                                                                                                                                                                                                                                                                                                                                                                                                                                                                                                                                                                                                | OTTAWA STANDARDS                                                                                                                             | TOTAL = 1,295.0 sq. m. 100.0%                                                                                    | ARCHITECT:                                                                                   |
| SOFT LANDSCAPING. ><br>SEE LANDSCAPE &<br>CIVIL FOR ADDITIONAL<br>DETAILS .<br>                                                                                                                                                                                                                                                                                                                                                                                                                                                                                                                                                                                                                                                                                                                                                                                                                                                                                                                                                                                                                                                                                                                                                                                                                                                                                                                                                                                                                                                                                                                                                                                                                                                                                                                                                                                                                                                                                                                                                                                                                                                | AREA OF MAIN TOWER ABOVE                                                                                                                     |                                                                                                                  | rla larchite                                                                                 |
|                                                                                                                                                                                                                                                                                                                                                                                                                                                                                                                                                                                                                                                                                                                                                                                                                                                                                                                                                                                                                                                                                                                                                                                                                                                                                                                                                                                                                                                                                                                                                                                                                                                                                                                                                                                                                                                                                                                                                                                                                                                                                                                                | PROPERTY LINE                                                                                                                                | AT GRADE COMMUNAL EXTERIOR = 1,673.0 sq. m.<br>GROUND COMMUNAL INTERIOR = 555.0 sq. m.                           |                                                                                              |
| SEE STRUCTURAL FOR                                                                                                                                                                                                                                                                                                                                                                                                                                                                                                                                                                                                                                                                                                                                                                                                                                                                                                                                                                                                                                                                                                                                                                                                                                                                                                                                                                                                                                                                                                                                                                                                                                                                                                                                                                                                                                                                                                                                                                                                                                                                                                             | BUILDING SETBACK LINE                                                                                                                        | PRIVATE BALCONIES = 5,250.0 sq. m.<br>5th FLOOR COMMUNAL INTERIOR = 355.0 sq. m.                                 | roderick lahey<br>56 beech street, ottawa, o                                                 |
| RETAINING WALL SECTION A-AA                                                                                                                                                                                                                                                                                                                                                                                                                                                                                                                                                                                                                                                                                                                                                                                                                                                                                                                                                                                                                                                                                                                                                                                                                                                                                                                                                                                                                                                                                                                                                                                                                                                                                                                                                                                                                                                                                                                                                                                                                                                                                                    | 11.5M TOWER SETBACK LINE                                                                                                                     | 5th FLOOR COMMUNAL EXTERIOR =755.0 sq. m.ROOF TOP COMMUNAL EXTERIOR =0.0 sq. m.                                  | t. 613.724.9932 f. 613.724.1209                                                              |
| 410 gr.                                                                                                                                                                                                                                                                                                                                                                                                                                                                                                                                                                                                                                                                                                                                                                                                                                                                                                                                                                                                                                                                                                                                                                                                                                                                                                                                                                                                                                                                                                                                                                                                                                                                                                                                                                                                                                                                                                                                                                                                                                                                                                                        | PROPOSED WATER SERVICE                                                                                                                       |                                                                                                                  | PROJECT TITLE:                                                                               |
| BELAIR PARK                                                                                                                                                                                                                                                                                                                                                                                                                                                                                                                                                                                                                                                                                                                                                                                                                                                                                                                                                                                                                                                                                                                                                                                                                                                                                                                                                                                                                                                                                                                                                                                                                                                                                                                                                                                                                                                                                                                                                                                                                                                                                                                    | PROPOSED SANITARY SERVICE                                                                                                                    | TOTAL COMMUNAL = 3,338.0 sq. m.<br>TOTAL OVERALL = 8,588.0 sq. m.                                                | 2829 DUMAL                                                                                   |
| KENSON PARK                                                                                                                                                                                                                                                                                                                                                                                                                                                                                                                                                                                                                                                                                                                                                                                                                                                                                                                                                                                                                                                                                                                                                                                                                                                                                                                                                                                                                                                                                                                                                                                                                                                                                                                                                                                                                                                                                                                                                                                                                                                                                                                    |                                                                                                                                              | REQUIRED - 6.0M <sup>2</sup> PER UNIT (407) = 2,442.0 sq. m.                                                     | AVENU                                                                                        |
| PARKWAY PARK                                                                                                                                                                                                                                                                                                                                                                                                                                                                                                                                                                                                                                                                                                                                                                                                                                                                                                                                                                                                                                                                                                                                                                                                                                                                                                                                                                                                                                                                                                                                                                                                                                                                                                                                                                                                                                                                                                                                                                                                                                                                                                                   | BIKE RACK                                                                                                                                    | REQUIRED COMMUNAL @ 50% = 1,221.0 sq. m.                                                                         |                                                                                              |
| PARKWAY PARK                                                                                                                                                                                                                                                                                                                                                                                                                                                                                                                                                                                                                                                                                                                                                                                                                                                                                                                                                                                                                                                                                                                                                                                                                                                                                                                                                                                                                                                                                                                                                                                                                                                                                                                                                                                                                                                                                                                                                                                                                                                                                                                   | FH FIRE HYDRANT                                                                                                                              | REFUSE REQUIREMENT (407 UNITS)                                                                                   |                                                                                              |
| École élémentaire Catholique Terre-des.                                                                                                                                                                                                                                                                                                                                                                                                                                                                                                                                                                                                                                                                                                                                                                                                                                                                                                                                                                                                                                                                                                                                                                                                                                                                                                                                                                                                                                                                                                                                                                                                                                                                                                                                                                                                                                                                                                                                                                                                                                                                                        | VEHICULAR DIRECTION                                                                                                                          | GARBAGE - 0.053 PER UNIT 22 YARDS<br>(COMPACTED)<br>RECYCLING GMP - 0.018 PER UNIT 8 YARDS                       | SHEET TITLE:                                                                                 |
|                                                                                                                                                                                                                                                                                                                                                                                                                                                                                                                                                                                                                                                                                                                                                                                                                                                                                                                                                                                                                                                                                                                                                                                                                                                                                                                                                                                                                                                                                                                                                                                                                                                                                                                                                                                                                                                                                                                                                                                                                                                                                                                                | EXISTING TREE TO BE REMOVED - SEE                                                                                                            | RECYCLING FIBER - 0.038 PER UNIT 16 YARDS                                                                        |                                                                                              |
| Hamilton P                                                                                                                                                                                                                                                                                                                                                                                                                                                                                                                                                                                                                                                                                                                                                                                                                                                                                                                                                                                                                                                                                                                                                                                                                                                                                                                                                                                                                                                                                                                                                                                                                                                                                                                                                                                                                                                                                                                                                                                                                                                                                                                     | + EXISTING TREE TO BE RETAINED - SEE<br>LANDSCAPE DRAWINGS                                                                                   | ORGANICS - 240L PER 50 UNITS 9                                                                                   | SITE PLA                                                                                     |
| Pinecrest Recreation over the Article  |                                                                                                                                              |                                                                                                                  |                                                                                              |
| Sir Guy Carleton                                                                                                                                                                                                                                                                                                                                                                                                                                                                                                                                                                                                                                                                                                                                                                                                                                                                                                                                                                                                                                                                                                                                                                                                                                                                                                                                                                                                                                                                                                                                                                                                                                                                                                                                                                                                                                                                                                                                                                                                                                                                                                               | h h                                                                                                                                          |                                                                                                                  | DRAWN: CHECK                                                                                 |
| RYAN T                                                                                                                                                                                                                                                                                                                                                                                                                                                                                                                                                                                                                                                                                                                                                                                                                                                                                                                                                                                                                                                                                                                                                                                                                                                                                                                                                                                                                                                                                                                                                                                                                                                                                                                                                                                                                                                                                                                                                                                                                                                                                                                         | SIAMESE CONNECTION  PRIMARY ENTRANCE / EGRESS DOOR                                                                                           |                                                                                                                  | R.V. J.G.                                                                                    |
| And the second s | SECONDARY DOOR                                                                                                                               |                                                                                                                  | SCALE: SHEET<br>1:150                                                                        |
| RBC Royal Ban Bramp<br>Indian                                                                                                                                                                                                                                                                                                                                                                                                                                                                                                                                                                                                                                                                                                                                                                                                                                                                                                                                                                                                                                                                                                                                                                                                                                                                                                                                                                                                                                                                                                                                                                                                                                                                                                                                                                                                                                                                                                                                                                                                                                                                                                  | GAS METER REGULATOR - SEE CIVIL & MECHANICAL DRAWINGS                                                                                        |                                                                                                                  | 1:150<br>PROJECT No.                                                                         |
| пов                                                                                                                                                                                                                                                                                                                                                                                                                                                                                                                                                                                                                                                                                                                                                                                                                                                                                                                                                                                                                                                                                                                                                                                                                                                                                                                                                                                                                                                                                                                                                                                                                                                                                                                                                                                                                                                                                                                                                                                                                                                                                                                            | NOTE: SEE LANDSCAPE FOR ALL SURFACE<br>MATERIAL AND PATTERN                                                                                  |                                                                                                                  | 1922                                                                                         |
|                                                                                                                                                                                                                                                                                                                                                                                                                                                                                                                                                                                                                                                                                                                                                                                                                                                                                                                                                                                                                                                                                                                                                                                                                                                                                                                                                                                                                                                                                                                                                                                                                                                                                                                                                                                                                                                                                                                                                                                                                                                                                                                                |                                                                                                                                              |                                                                                                                  |                                                                                              |