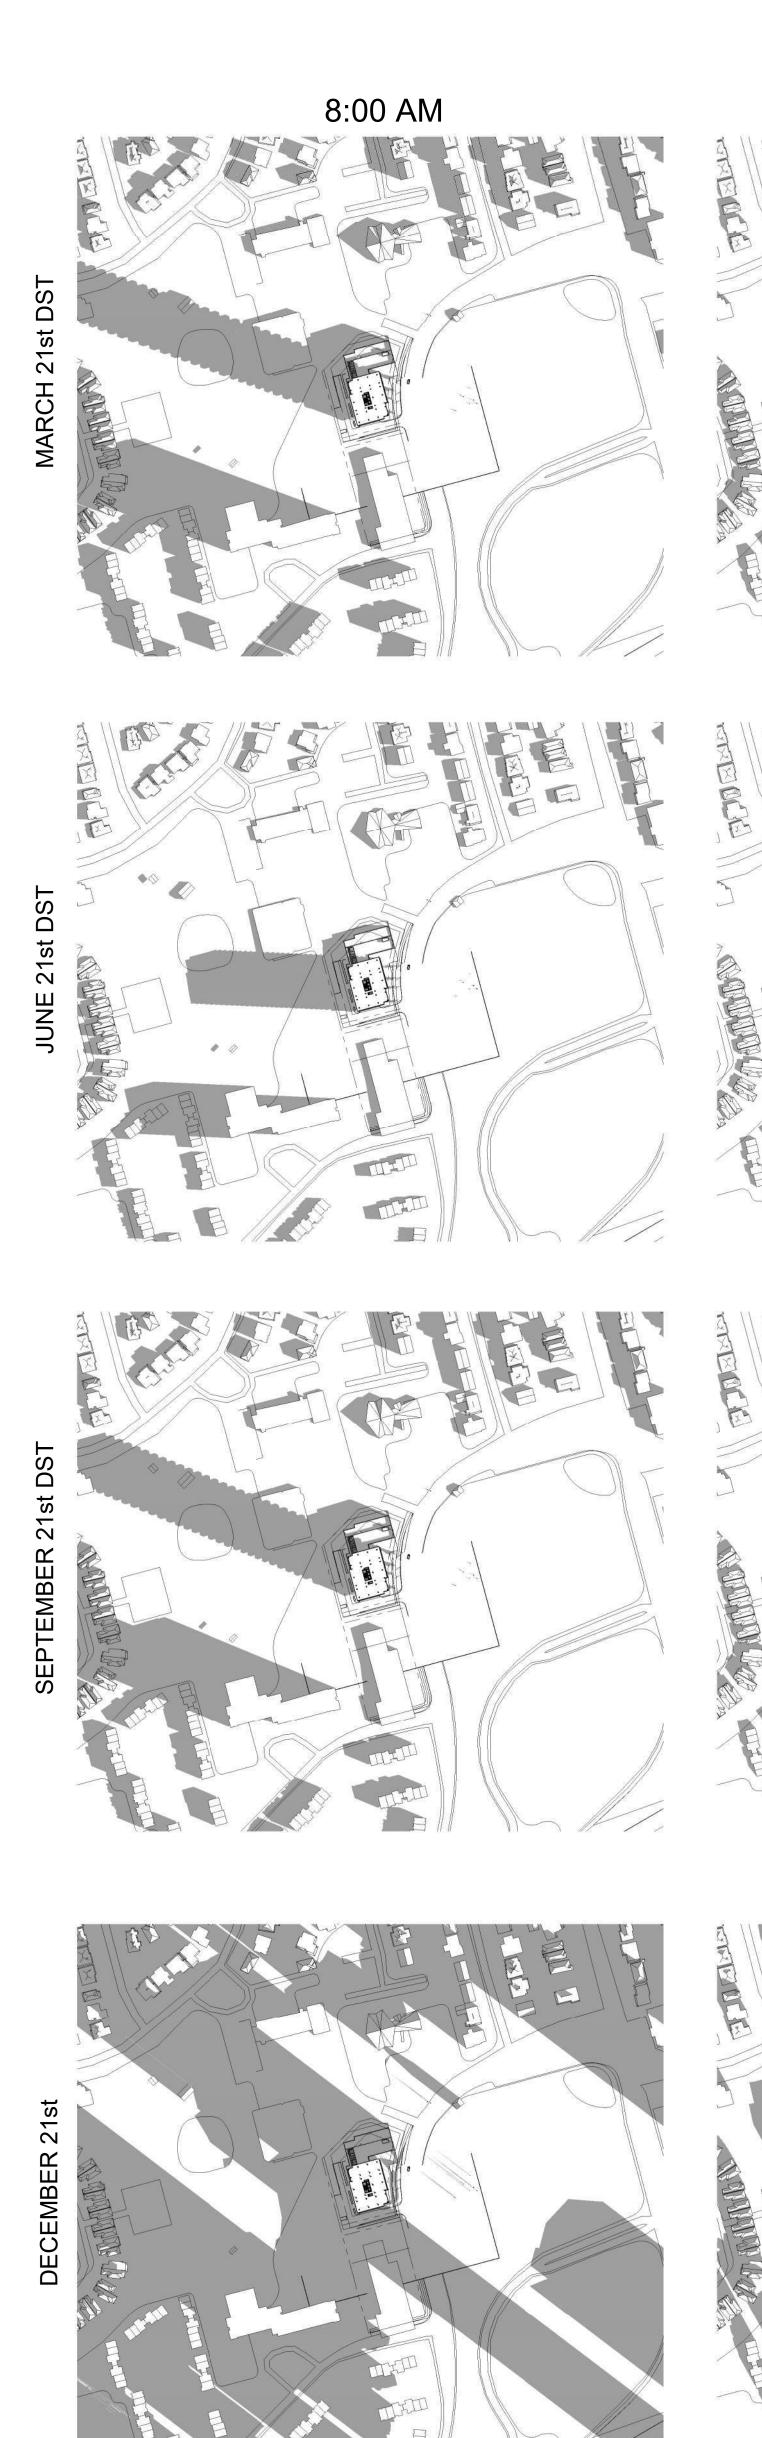

PAPER SIZE: ISO Full Bleed B1 (1000.00 X 707.00 MM) OT DATE: Monday, October 07, 2024

PLOT SCALE: 1:1

|                                                                                                                                                                                                                                                                                                                                                                                                                                                                                                                                                                                                                                                                                                                                                                                                                                                                                                                                                                                                                                                                                                                                                                                                                                                                                                                                                                                                                                                                                                                                                                                                                                                                                                                                                                                                                                                                                                                                                                                                                                                                                                                                | DRAWING NOTES:                                                                                                                               | PROJECT INFORMATION                                                                                              | IT IS THE RESPONSIBILITY OF THE APP<br>CONTRACTOR TO CHECK AND VERIFY                        |
|--------------------------------------------------------------------------------------------------------------------------------------------------------------------------------------------------------------------------------------------------------------------------------------------------------------------------------------------------------------------------------------------------------------------------------------------------------------------------------------------------------------------------------------------------------------------------------------------------------------------------------------------------------------------------------------------------------------------------------------------------------------------------------------------------------------------------------------------------------------------------------------------------------------------------------------------------------------------------------------------------------------------------------------------------------------------------------------------------------------------------------------------------------------------------------------------------------------------------------------------------------------------------------------------------------------------------------------------------------------------------------------------------------------------------------------------------------------------------------------------------------------------------------------------------------------------------------------------------------------------------------------------------------------------------------------------------------------------------------------------------------------------------------------------------------------------------------------------------------------------------------------------------------------------------------------------------------------------------------------------------------------------------------------------------------------------------------------------------------------------------------|----------------------------------------------------------------------------------------------------------------------------------------------|------------------------------------------------------------------------------------------------------------------|----------------------------------------------------------------------------------------------|
| EGAL DESCRIPTION                                                                                                                                                                                                                                                                                                                                                                                                                                                                                                                                                                                                                                                                                                                                                                                                                                                                                                                                                                                                                                                                                                                                                                                                                                                                                                                                                                                                                                                                                                                                                                                                                                                                                                                                                                                                                                                                                                                                                                                                                                                                                                               |                                                                                                                                              | ZONING                                                                                                           | ON SITE AND TO REPORT ALL ERRORS<br>OMISSIONS TO THE ARCHITECT.                              |
| ART OF LOT 20<br>ONCESSION 2 (Ottawa Front)                                                                                                                                                                                                                                                                                                                                                                                                                                                                                                                                                                                                                                                                                                                                                                                                                                                                                                                                                                                                                                                                                                                                                                                                                                                                                                                                                                                                                                                                                                                                                                                                                                                                                                                                                                                                                                                                                                                                                                                                                                                                                    | <ul> <li>(2) BUILDING / HEIGHT SETBACK LINE</li> <li>(3) OUTLINE OF TOWER</li> </ul>                                                         | Zoning By-Law 2008-250 GM [62] F (0.25)                                                                          | ALL CONTRACTORS MUST COMPLY W<br>PERTINENT CODES AND BY-LAWS.                                |
| ownship of Nepean                                                                                                                                                                                                                                                                                                                                                                                                                                                                                                                                                                                                                                                                                                                                                                                                                                                                                                                                                                                                                                                                                                                                                                                                                                                                                                                                                                                                                                                                                                                                                                                                                                                                                                                                                                                                                                                                                                                                                                                                                                                                                                              | 4 LINE OF PODIUM (L2-L4) LEVEL                                                                                                               | SITE AREA 4,195.2 sq. m.<br>(45,157) sq. ft.                                                                     | THIS DRAWING MAY NOT BE USED FOI<br>UNTIL SIGNED BY THE ARCHITECT.<br>DO NOT SCALE DRAWINGS. |
|                                                                                                                                                                                                                                                                                                                                                                                                                                                                                                                                                                                                                                                                                                                                                                                                                                                                                                                                                                                                                                                                                                                                                                                                                                                                                                                                                                                                                                                                                                                                                                                                                                                                                                                                                                                                                                                                                                                                                                                                                                                                                                                                | <ul> <li>5 LINE OF PARKING GARAGE BELOW</li> <li>6 RAMP TO U/G GARAGE (BELOW GRADE)</li> </ul>                                               | BUILDING HEIGHT 18.0 m                                                                                           | COPYRIGHT RESERVED.                                                                          |
| ART OF DUMAURIER AVENUE<br>s Closed by By-Law 372-78 Inst. NS41961)                                                                                                                                                                                                                                                                                                                                                                                                                                                                                                                                                                                                                                                                                                                                                                                                                                                                                                                                                                                                                                                                                                                                                                                                                                                                                                                                                                                                                                                                                                                                                                                                                                                                                                                                                                                                                                                                                                                                                                                                                                                            | 7 EXISTING FIRE HYDRANT                                                                                                                      | FRONT YARD SETBACK3.0 mINTERIOR YARD SETBACK0.0 m                                                                | NOTATION SYM                                                                                 |
| ND PART OF THE 1' RESERVE<br>EGISTERED PLAN 479600                                                                                                                                                                                                                                                                                                                                                                                                                                                                                                                                                                                                                                                                                                                                                                                                                                                                                                                                                                                                                                                                                                                                                                                                                                                                                                                                                                                                                                                                                                                                                                                                                                                                                                                                                                                                                                                                                                                                                                                                                                                                             | 8 EXISTING COMMERCIAL BUILDING     2.0m WIDE CONCRETE SIDEWALK C/W DEPRESSED                                                                 | REAR YARD SETBACK         7.5 m           AMENITY SPACE (6.0 m² PER UNIT)         2,532.0 m²                     | (00) INDICATES DRAWING NOTES, L                                                              |
| TY OF OTTAWA<br>EGIONAL MUNICIPALITY OF                                                                                                                                                                                                                                                                                                                                                                                                                                                                                                                                                                                                                                                                                                                                                                                                                                                                                                                                                                                                                                                                                                                                                                                                                                                                                                                                                                                                                                                                                                                                                                                                                                                                                                                                                                                                                                                                                                                                                                                                                                                                                        | CURBS AT DRIVEWAY ENTRANCE                                                                                                                   |                                                                                                                  | INDICATES ASSEMBLIE TYPE; F                                                                  |
| TTAWA-CARLETON                                                                                                                                                                                                                                                                                                                                                                                                                                                                                                                                                                                                                                                                                                                                                                                                                                                                                                                                                                                                                                                                                                                                                                                                                                                                                                                                                                                                                                                                                                                                                                                                                                                                                                                                                                                                                                                                                                                                                                                                                                                                                                                 | <ul> <li>(10) BICYCLE RACKS, SEE LANDSCAPE PLAN FOR TYPE</li> <li>(11) EXISTING 1.5m WIDE ASPHALT CITY SIDEWALK</li> </ul>                   |                                                                                                                  | ASSEMBLIES SCHEDUAL.                                                                         |
| epared by Annis, O'Sullivan, Vollebekk Ltd.                                                                                                                                                                                                                                                                                                                                                                                                                                                                                                                                                                                                                                                                                                                                                                                                                                                                                                                                                                                                                                                                                                                                                                                                                                                                                                                                                                                                                                                                                                                                                                                                                                                                                                                                                                                                                                                                                                                                                                                                                                                                                    | (12) SIAMESE CONNECTION                                                                                                                      | PROJECT STATISTICS                                                                                               |                                                                                              |
| ROJECT DEVELOPER                                                                                                                                                                                                                                                                                                                                                                                                                                                                                                                                                                                                                                                                                                                                                                                                                                                                                                                                                                                                                                                                                                                                                                                                                                                                                                                                                                                                                                                                                                                                                                                                                                                                                                                                                                                                                                                                                                                                                                                                                                                                                                               | <ul> <li>(13) REAR YARD LANDSCAPE SETBACK</li> <li>(14) LINE OF U/G HYDRO VAULT</li> </ul>                                                   | BUILDING HEIGHT126.0 mBUILDING HEIGHT - STOREY'S40                                                               | 000 INDICATES DOOR TYPE, REFER                                                               |
| RIGIL Construction                                                                                                                                                                                                                                                                                                                                                                                                                                                                                                                                                                                                                                                                                                                                                                                                                                                                                                                                                                                                                                                                                                                                                                                                                                                                                                                                                                                                                                                                                                                                                                                                                                                                                                                                                                                                                                                                                                                                                                                                                                                                                                             | 15 2.6 X 5.2m STANDARD PARKING SPACES                                                                                                        | AVERAGE MEAN GRADE(GEO. ELEV.)74.20FRONT YARD SETBACK5.9 m                                                       |                                                                                              |
| 8, Lois street<br>atineau, Qc, J8Y 3R7                                                                                                                                                                                                                                                                                                                                                                                                                                                                                                                                                                                                                                                                                                                                                                                                                                                                                                                                                                                                                                                                                                                                                                                                                                                                                                                                                                                                                                                                                                                                                                                                                                                                                                                                                                                                                                                                                                                                                                                                                                                                                         | (16) AREA OF TEMPORARY SNOW STORAGE                                                                                                          | INTERIOR YARD SETBACK 0.0 m                                                                                      | DETAIL REFERENCE PAGE                                                                        |
| el: (819) 243-7392<br>ax: (819) 243-5126                                                                                                                                                                                                                                                                                                                                                                                                                                                                                                                                                                                                                                                                                                                                                                                                                                                                                                                                                                                                                                                                                                                                                                                                                                                                                                                                                                                                                                                                                                                                                                                                                                                                                                                                                                                                                                                                                                                                                                                                                                                                                       | 17 STANDARDS C/W DEPRESSED CURB @ DRIVEWAY                                                                                                   | REAR YARD SETBACK 15.7 m                                                                                         |                                                                                              |
| -Mail: brigil@brigil.com                                                                                                                                                                                                                                                                                                                                                                                                                                                                                                                                                                                                                                                                                                                                                                                                                                                                                                                                                                                                                                                                                                                                                                                                                                                                                                                                                                                                                                                                                                                                                                                                                                                                                                                                                                                                                                                                                                                                                                                                                                                                                                       | (18) SOFT LANDSCAPING<br>(19) HARD LANDSCAPING - PAVERS                                                                                      | GROSS BUILDING - AREAS<br>(PER CITY OF OTTAWA ZONING AREA DEFINITION)                                            |                                                                                              |
|                                                                                                                                                                                                                                                                                                                                                                                                                                                                                                                                                                                                                                                                                                                                                                                                                                                                                                                                                                                                                                                                                                                                                                                                                                                                                                                                                                                                                                                                                                                                                                                                                                                                                                                                                                                                                                                                                                                                                                                                                                                                                                                                | <ul> <li>EXISTING CITY BOULEVARD TO BE REINSTATED UPON</li> <li>COMPLETION OF SITE WORK</li> </ul>                                           | PARKING LEVEL 0.0 sq. m.<br>000 sq. ft.                                                                          |                                                                                              |
| URVEYOR<br>nnis O'Sullivan Vollebekk Ltd.                                                                                                                                                                                                                                                                                                                                                                                                                                                                                                                                                                                                                                                                                                                                                                                                                                                                                                                                                                                                                                                                                                                                                                                                                                                                                                                                                                                                                                                                                                                                                                                                                                                                                                                                                                                                                                                                                                                                                                                                                                                                                      | (21) CONCRETE RETAINING WALL C/W STONE FACE.<br>PROVIDE GUARD IF GRADE CHANGE EXCEEDS 600mm -                                                | GROUND FLOOR 1335.0 sq. m.<br>14,370 sq. ft.                                                                     |                                                                                              |
| ntario Land Surveyors                                                                                                                                                                                                                                                                                                                                                                                                                                                                                                                                                                                                                                                                                                                                                                                                                                                                                                                                                                                                                                                                                                                                                                                                                                                                                                                                                                                                                                                                                                                                                                                                                                                                                                                                                                                                                                                                                                                                                                                                                                                                                                          | SEE SECTION DETAIL A-AA                                                                                                                      | 2nd to 4th FLOOR         3 x 1,455.2 sq. m.<br>3 x 15,665 sq. ft.         4,365.6 sq. m.<br>46,995 sq. ft.       |                                                                                              |
| 4 Concourse Gate, Suite 500,<br>epean, Ontario K2E 7S6                                                                                                                                                                                                                                                                                                                                                                                                                                                                                                                                                                                                                                                                                                                                                                                                                                                                                                                                                                                                                                                                                                                                                                                                                                                                                                                                                                                                                                                                                                                                                                                                                                                                                                                                                                                                                                                                                                                                                                                                                                                                         | <ul> <li>(22) EXISTING TREE TO BE REMOVED - SEE LANDSCAPE</li> <li>(23) LINE OF U/G CISTERN; SEE CIVIL AND MECHANICAL FOR DETAILS</li> </ul> | 33 x 710 7 sq m 23 453 1 sq m                                                                                    |                                                                                              |
| el: (613) 727-0850<br>ax: (613) 727-1079                                                                                                                                                                                                                                                                                                                                                                                                                                                                                                                                                                                                                                                                                                                                                                                                                                                                                                                                                                                                                                                                                                                                                                                                                                                                                                                                                                                                                                                                                                                                                                                                                                                                                                                                                                                                                                                                                                                                                                                                                                                                                       | LIGHT STANDARD - SEE ELECTRICAL LIGHTING                                                                                                     | 6th - 38th FLOOR 33 x 7,650 sq. ft. 252,450 sq. ft.                                                              |                                                                                              |
| -Mail: EdH@aovItd.com                                                                                                                                                                                                                                                                                                                                                                                                                                                                                                                                                                                                                                                                                                                                                                                                                                                                                                                                                                                                                                                                                                                                                                                                                                                                                                                                                                                                                                                                                                                                                                                                                                                                                                                                                                                                                                                                                                                                                                                                                                                                                                          | <ul> <li>(24) CERTIFICATE</li> <li>(25) CATCH BASIN / TRENCH DRAIN - SEE CIVIL &amp; MECH.</li> </ul>                                        | 38th - 40th FLOOR         2 x 5,753 sq. ft.         11,505 sq. ft.           MECHANICAL LEVEL         0.0 sq. m. |                                                                                              |
| RBAN PLANNER                                                                                                                                                                                                                                                                                                                                                                                                                                                                                                                                                                                                                                                                                                                                                                                                                                                                                                                                                                                                                                                                                                                                                                                                                                                                                                                                                                                                                                                                                                                                                                                                                                                                                                                                                                                                                                                                                                                                                                                                                                                                                                                   | (26) NEW CURB TO TIE INTO EXISTING - SEE CIVIL                                                                                               | 30.933.3 sq. m                                                                                                   |                                                                                              |
| oTenn Consultants Inc.                                                                                                                                                                                                                                                                                                                                                                                                                                                                                                                                                                                                                                                                                                                                                                                                                                                                                                                                                                                                                                                                                                                                                                                                                                                                                                                                                                                                                                                                                                                                                                                                                                                                                                                                                                                                                                                                                                                                                                                                                                                                                                         | <ul> <li>(27) 1670mm W. CONCRETE B/F RAMP - SEE GRADING PLANS</li> <li>RAISED COMMERCIAL TERRACE - SEE GRADING AND</li> </ul>                | TOTAL AREA 332,970 sq. ft.                                                                                       |                                                                                              |
| 96 Cooper Street, Suite 300<br>Dttawa, ON Canada, K2P 2H7                                                                                                                                                                                                                                                                                                                                                                                                                                                                                                                                                                                                                                                                                                                                                                                                                                                                                                                                                                                                                                                                                                                                                                                                                                                                                                                                                                                                                                                                                                                                                                                                                                                                                                                                                                                                                                                                                                                                                                                                                                                                      | (28) LANDSCAPE PLANS                                                                                                                         | UNIT STATISTICS                                                                                                  |                                                                                              |
| el.:(613) 730-5709 ex. 287<br>Fax: (613) 730-1136                                                                                                                                                                                                                                                                                                                                                                                                                                                                                                                                                                                                                                                                                                                                                                                                                                                                                                                                                                                                                                                                                                                                                                                                                                                                                                                                                                                                                                                                                                                                                                                                                                                                                                                                                                                                                                                                                                                                                                                                                                                                              | PAINTED LINES                                                                                                                                | ONE BEDROOM UNIT 240<br>TWO BEDROOM UNIT 161                                                                     |                                                                                              |
| -Mail: church@fotenn.com                                                                                                                                                                                                                                                                                                                                                                                                                                                                                                                                                                                                                                                                                                                                                                                                                                                                                                                                                                                                                                                                                                                                                                                                                                                                                                                                                                                                                                                                                                                                                                                                                                                                                                                                                                                                                                                                                                                                                                                                                                                                                                       | EXISTING STM TO BE REMOVED/RELOCATED - SEE<br>30 CIVIL                                                                                       | THREE BEDROOM UNIT 6                                                                                             |                                                                                              |
|                                                                                                                                                                                                                                                                                                                                                                                                                                                                                                                                                                                                                                                                                                                                                                                                                                                                                                                                                                                                                                                                                                                                                                                                                                                                                                                                                                                                                                                                                                                                                                                                                                                                                                                                                                                                                                                                                                                                                                                                                                                                                                                                | SEE CIVIL DRAWINGS FOR ALL SERVICING WORK<br>(31) BEYOND PROPERTY LINE OF PROPOSED APPLICATION                                               | TOTAL 407<br>COMMERCIAL                                                                                          |                                                                                              |
| tantec Engineering Ltd.                                                                                                                                                                                                                                                                                                                                                                                                                                                                                                                                                                                                                                                                                                                                                                                                                                                                                                                                                                                                                                                                                                                                                                                                                                                                                                                                                                                                                                                                                                                                                                                                                                                                                                                                                                                                                                                                                                                                                                                                                                                                                                        | <ul> <li>(32) RETAINING EXISTING STREET TREE - SEE LANDSCAPE</li> <li>(33) GAS PRESSURE RELEASE STATION</li> </ul>                           | COMMERCIAL200.0 sq. m.TOTAL NFA, COMMERCIAL2,150 sq. ft.(PER CITY OF OTTAWA DEFINITION)2,150 sq. ft.             |                                                                                              |
| 331 Clyde Avenue, Suite 400,<br>ttawa, ON K2C 3G4                                                                                                                                                                                                                                                                                                                                                                                                                                                                                                                                                                                                                                                                                                                                                                                                                                                                                                                                                                                                                                                                                                                                                                                                                                                                                                                                                                                                                                                                                                                                                                                                                                                                                                                                                                                                                                                                                                                                                                                                                                                                              | (34) EXISTING HYDRO POLE TO BE REMOVED                                                                                                       |                                                                                                                  |                                                                                              |
| el: (613) 724-4337<br>-Mail: kris.kilborn@stantec.com                                                                                                                                                                                                                                                                                                                                                                                                                                                                                                                                                                                                                                                                                                                                                                                                                                                                                                                                                                                                                                                                                                                                                                                                                                                                                                                                                                                                                                                                                                                                                                                                                                                                                                                                                                                                                                                                                                                                                                                                                                                                          | (35) EXHAUST/INTAKE FOR PARKING GARAGE, FLUSH TO<br>GRADE                                                                                    | CAR PARKING<br>REQUIRED by ZONING BY-LAW                                                                         |                                                                                              |
|                                                                                                                                                                                                                                                                                                                                                                                                                                                                                                                                                                                                                                                                                                                                                                                                                                                                                                                                                                                                                                                                                                                                                                                                                                                                                                                                                                                                                                                                                                                                                                                                                                                                                                                                                                                                                                                                                                                                                                                                                                                                                                                                | (36) EXISTING ASPHALT PARKING LOT & ENTRANCE                                                                                                 | RESIDENCE - 0.5 PER DWELLING UNIT<br>(AFTER 12 UNITS) 198                                                        |                                                                                              |
| ANDSCAPE ARCHITECT                                                                                                                                                                                                                                                                                                                                                                                                                                                                                                                                                                                                                                                                                                                                                                                                                                                                                                                                                                                                                                                                                                                                                                                                                                                                                                                                                                                                                                                                                                                                                                                                                                                                                                                                                                                                                                                                                                                                                                                                                                                                                                             | 37) B/F PARKING AS PER CITY STANDARD. ONE TYPE 'A' & ONE TYPE 'B' SPACE                                                                      | VISITOR - 0.1 PER DWELLING UNIT 30<br>(NO MORE THAN 30                                                           |                                                                                              |
| evstek Consulting                                                                                                                                                                                                                                                                                                                                                                                                                                                                                                                                                                                                                                                                                                                                                                                                                                                                                                                                                                                                                                                                                                                                                                                                                                                                                                                                                                                                                                                                                                                                                                                                                                                                                                                                                                                                                                                                                                                                                                                                                                                                                                              | <ul> <li>PRIVATE ENTRANCE CROSSING AS PER CITY OF</li> <li>OTTAWA STANDARDS SC-7.1</li> </ul>                                                | SPACES REQ'D)COMMERCIAL- 5.0 MAX.PER 100 m² GFA15                                                                |                                                                                              |
| 371 Hugh Crescent<br>ttawa, (Osgoode) ON K0A 2W0                                                                                                                                                                                                                                                                                                                                                                                                                                                                                                                                                                                                                                                                                                                                                                                                                                                                                                                                                                                                                                                                                                                                                                                                                                                                                                                                                                                                                                                                                                                                                                                                                                                                                                                                                                                                                                                                                                                                                                                                                                                                               | (39) HEATED CONCRETE RAMP DOWN TO GARAGE ENTRY.<br>PROVIDE GUARD WHEN ADJACENT GRADE TO RAMP<br>EXCEEDS 600mm                                | (PENDING UNIT USE)<br>TOTAL 243                                                                                  |                                                                                              |
| el: (613) 826-0518<br>-Mail: rlevstek@larocquelevstek.com                                                                                                                                                                                                                                                                                                                                                                                                                                                                                                                                                                                                                                                                                                                                                                                                                                                                                                                                                                                                                                                                                                                                                                                                                                                                                                                                                                                                                                                                                                                                                                                                                                                                                                                                                                                                                                                                                                                                                                                                                                                                      | (40) PAINTED LINES TO INDICATE PEDESTRIAN CROSSING                                                                                           | PROVIDED                                                                                                         |                                                                                              |
|                                                                                                                                                                                                                                                                                                                                                                                                                                                                                                                                                                                                                                                                                                                                                                                                                                                                                                                                                                                                                                                                                                                                                                                                                                                                                                                                                                                                                                                                                                                                                                                                                                                                                                                                                                                                                                                                                                                                                                                                                                                                                                                                | <ul> <li>(41) RAISED PLANTER - SEE LANDSCAPE</li> <li>(42) LINE OF WATER ENTRY ROOM BELOW</li> </ul>                                         | RESIDENCE (BELOW GRADE) (0.42/ UNIT) 174<br>VISITOR & COMMERCIAL (BLENDED)                                       |                                                                                              |
|                                                                                                                                                                                                                                                                                                                                                                                                                                                                                                                                                                                                                                                                                                                                                                                                                                                                                                                                                                                                                                                                                                                                                                                                                                                                                                                                                                                                                                                                                                                                                                                                                                                                                                                                                                                                                                                                                                                                                                                                                                                                                                                                | (42) RETAINING WALL - SEE LANDSCAPE AND CIVIL                                                                                                | ABOVE GRADE: 06<br>BELOW GRADE: 24                                                                               |                                                                                              |
|                                                                                                                                                                                                                                                                                                                                                                                                                                                                                                                                                                                                                                                                                                                                                                                                                                                                                                                                                                                                                                                                                                                                                                                                                                                                                                                                                                                                                                                                                                                                                                                                                                                                                                                                                                                                                                                                                                                                                                                                                                                                                                                                | <ul> <li>(44) CISTERN ACCESS COVERS - SEE CIVIL</li> <li>(45) L5 PERGOLA STRUCTURE ABOVE - SEE LANDSCAPE</li> </ul>                          | TOTAL:         30           TOTAL         204                                                                    |                                                                                              |
|                                                                                                                                                                                                                                                                                                                                                                                                                                                                                                                                                                                                                                                                                                                                                                                                                                                                                                                                                                                                                                                                                                                                                                                                                                                                                                                                                                                                                                                                                                                                                                                                                                                                                                                                                                                                                                                                                                                                                                                                                                                                                                                                | <ul> <li>(45) L5 PERGOLA STRUCTURE ABOVE - SEE LANDSCAPE</li> <li>(46) LINE OF ELECTRICAL ROOM BELOW</li> </ul>                              | MAXIMUM PARKING RATE FOR RESIDENTIAL LISE                                                                        |                                                                                              |
|                                                                                                                                                                                                                                                                                                                                                                                                                                                                                                                                                                                                                                                                                                                                                                                                                                                                                                                                                                                                                                                                                                                                                                                                                                                                                                                                                                                                                                                                                                                                                                                                                                                                                                                                                                                                                                                                                                                                                                                                                                                                                                                                | (47) 5th LEVEL EXTERIOR AMENITY TERRACE WITH 1.8m HT.<br>WIND SCREEN                                                                         | 1.75 per UNIT (INCLUDING VISITOR)                                                                                | 4 ISSUED FOR SPA / RE-ZONING - R4                                                            |
|                                                                                                                                                                                                                                                                                                                                                                                                                                                                                                                                                                                                                                                                                                                                                                                                                                                                                                                                                                                                                                                                                                                                                                                                                                                                                                                                                                                                                                                                                                                                                                                                                                                                                                                                                                                                                                                                                                                                                                                                                                                                                                                                | (48) CONCRETE STEPS                                                                                                                          | BICYCLE PARKING                                                                                                  | 3 ISSUED FOR SPA / RE-ZONING - R3<br>2 ISSUED FOR SPA / RE-ZONING                            |
|                                                                                                                                                                                                                                                                                                                                                                                                                                                                                                                                                                                                                                                                                                                                                                                                                                                                                                                                                                                                                                                                                                                                                                                                                                                                                                                                                                                                                                                                                                                                                                                                                                                                                                                                                                                                                                                                                                                                                                                                                                                                                                                                | <ul> <li>(49) FIRE HYDRANT</li> <li>(50) LINE OF BALCONY ABOVE</li> </ul>                                                                    | REQUIREDRESIDENTIAL- 0.5 PER UNIT (407UNITS)204                                                                  | Issued for design concept       No.                                                          |
|                                                                                                                                                                                                                                                                                                                                                                                                                                                                                                                                                                                                                                                                                                                                                                                                                                                                                                                                                                                                                                                                                                                                                                                                                                                                                                                                                                                                                                                                                                                                                                                                                                                                                                                                                                                                                                                                                                                                                                                                                                                                                                                                | 51) EXISTING UTILITY POLE                                                                                                                    | COMMERCIAL - 1.5 PER 250 m2 GFA 2 (200 M2)                                                                       | REVISIONS:                                                                                   |
|                                                                                                                                                                                                                                                                                                                                                                                                                                                                                                                                                                                                                                                                                                                                                                                                                                                                                                                                                                                                                                                                                                                                                                                                                                                                                                                                                                                                                                                                                                                                                                                                                                                                                                                                                                                                                                                                                                                                                                                                                                                                                                                                | 52 EXISTING CHAIN LINK FENCE TO BE REPLACED AS<br>REQUIRED                                                                                   | TOTAL: 206                                                                                                       | ARCHITECT SEAL: NORTH                                                                        |
|                                                                                                                                                                                                                                                                                                                                                                                                                                                                                                                                                                                                                                                                                                                                                                                                                                                                                                                                                                                                                                                                                                                                                                                                                                                                                                                                                                                                                                                                                                                                                                                                                                                                                                                                                                                                                                                                                                                                                                                                                                                                                                                                | 53) EXIT STAIR PROJECTION AT L5 EXTERIOR TERRACE                                                                                             | PROVIDED<br>EXTERIOR: 10                                                                                         | ARCHITECT SEAL: NORTH                                                                        |
|                                                                                                                                                                                                                                                                                                                                                                                                                                                                                                                                                                                                                                                                                                                                                                                                                                                                                                                                                                                                                                                                                                                                                                                                                                                                                                                                                                                                                                                                                                                                                                                                                                                                                                                                                                                                                                                                                                                                                                                                                                                                                                                                | (54) 2.0M H. OPAQUE SCREEN FOR GARBAGE<br>SITE PLAN SYMBOLS:                                                                                 | INTERIOR: 304<br>TOTAL: 314                                                                                      | E RODEFNICK L LAHEY S                                                                        |
|                                                                                                                                                                                                                                                                                                                                                                                                                                                                                                                                                                                                                                                                                                                                                                                                                                                                                                                                                                                                                                                                                                                                                                                                                                                                                                                                                                                                                                                                                                                                                                                                                                                                                                                                                                                                                                                                                                                                                                                                                                                                                                                                |                                                                                                                                              | LOT COVERAGE                                                                                                     | LICENCE HART                                                                                 |
|                                                                                                                                                                                                                                                                                                                                                                                                                                                                                                                                                                                                                                                                                                                                                                                                                                                                                                                                                                                                                                                                                                                                                                                                                                                                                                                                                                                                                                                                                                                                                                                                                                                                                                                                                                                                                                                                                                                                                                                                                                                                                                                                |                                                                                                                                              | PAVED SURFACE = 720.0 sq. m. 17.2%<br>BUILDING FOOTPRINT = 1,570.0 sq. m. 37.4%                                  | SEAL DATE: STAMP DATE                                                                        |
|                                                                                                                                                                                                                                                                                                                                                                                                                                                                                                                                                                                                                                                                                                                                                                                                                                                                                                                                                                                                                                                                                                                                                                                                                                                                                                                                                                                                                                                                                                                                                                                                                                                                                                                                                                                                                                                                                                                                                                                                                                                                                                                                | CONCRETE SIDEWALK                                                                                                                            | LANDSCAPE OPEN SPACE = 1,905.0 sq. m. 45.4%                                                                      |                                                                                              |
|                                                                                                                                                                                                                                                                                                                                                                                                                                                                                                                                                                                                                                                                                                                                                                                                                                                                                                                                                                                                                                                                                                                                                                                                                                                                                                                                                                                                                                                                                                                                                                                                                                                                                                                                                                                                                                                                                                                                                                                                                                                                                                                                | COMMERCIAL PATIO /<br>CONCRETE PAVERS                                                                                                        | TOTAL = 4,195.0 sq. m. 100.0%                                                                                    | hric                                                                                         |
| METAL GUARD                                                                                                                                                                                                                                                                                                                                                                                                                                                                                                                                                                                                                                                                                                                                                                                                                                                                                                                                                                                                                                                                                                                                                                                                                                                                                                                                                                                                                                                                                                                                                                                                                                                                                                                                                                                                                                                                                                                                                                                                                                                                                                                    | PAVERS @ TERRACE LEVEL                                                                                                                       | REAR PARKING/LANDSCAPE AREA                                                                                      | Dric                                                                                         |
| STONE CLAD<br>CONCRETE RETAINING                                                                                                                                                                                                                                                                                                                                                                                                                                                                                                                                                                                                                                                                                                                                                                                                                                                                                                                                                                                                                                                                                                                                                                                                                                                                                                                                                                                                                                                                                                                                                                                                                                                                                                                                                                                                                                                                                                                                                                                                                                                                                               | TWSI CROSSING AS PER CITY OF                                                                                                                 | PAVED SURFACE = 511.0 sq. m. 39.5%<br>LANDSCAPE OPEN SPACE = 784.0 sq. m. 60.5%                                  |                                                                                              |
|                                                                                                                                                                                                                                                                                                                                                                                                                                                                                                                                                                                                                                                                                                                                                                                                                                                                                                                                                                                                                                                                                                                                                                                                                                                                                                                                                                                                                                                                                                                                                                                                                                                                                                                                                                                                                                                                                                                                                                                                                                                                                                                                | OTTAWA STANDARDS                                                                                                                             | TOTAL = 1,295.0 sq. m. 100.0%                                                                                    | ARCHITECT:                                                                                   |
| SOFT LANDSCAPING. ><br>SEE LANDSCAPE &<br>CIVIL FOR ADDITIONAL<br>DETAILS .<br>                                                                                                                                                                                                                                                                                                                                                                                                                                                                                                                                                                                                                                                                                                                                                                                                                                                                                                                                                                                                                                                                                                                                                                                                                                                                                                                                                                                                                                                                                                                                                                                                                                                                                                                                                                                                                                                                                                                                                                                                                                                | AREA OF MAIN TOWER ABOVE                                                                                                                     |                                                                                                                  | rla larchite                                                                                 |
|                                                                                                                                                                                                                                                                                                                                                                                                                                                                                                                                                                                                                                                                                                                                                                                                                                                                                                                                                                                                                                                                                                                                                                                                                                                                                                                                                                                                                                                                                                                                                                                                                                                                                                                                                                                                                                                                                                                                                                                                                                                                                                                                | PROPERTY LINE                                                                                                                                | AT GRADE COMMUNAL EXTERIOR = 1,673.0 sq. m.<br>GROUND COMMUNAL INTERIOR = 555.0 sq. m.                           |                                                                                              |
| SEE STRUCTURAL FOR                                                                                                                                                                                                                                                                                                                                                                                                                                                                                                                                                                                                                                                                                                                                                                                                                                                                                                                                                                                                                                                                                                                                                                                                                                                                                                                                                                                                                                                                                                                                                                                                                                                                                                                                                                                                                                                                                                                                                                                                                                                                                                             | BUILDING SETBACK LINE                                                                                                                        | PRIVATE BALCONIES = 5,250.0 sq. m.<br>5th FLOOR COMMUNAL INTERIOR = 355.0 sq. m.                                 | roderick lahey<br>56 beech street, ottawa, o                                                 |
| RETAINING WALL SECTION A-AA                                                                                                                                                                                                                                                                                                                                                                                                                                                                                                                                                                                                                                                                                                                                                                                                                                                                                                                                                                                                                                                                                                                                                                                                                                                                                                                                                                                                                                                                                                                                                                                                                                                                                                                                                                                                                                                                                                                                                                                                                                                                                                    | 11.5M TOWER SETBACK LINE                                                                                                                     | 5th FLOOR COMMUNAL EXTERIOR =755.0 sq. m.ROOF TOP COMMUNAL EXTERIOR =0.0 sq. m.                                  | t. 613.724.9932 f. 613.724.1209                                                              |
| 410 gr.                                                                                                                                                                                                                                                                                                                                                                                                                                                                                                                                                                                                                                                                                                                                                                                                                                                                                                                                                                                                                                                                                                                                                                                                                                                                                                                                                                                                                                                                                                                                                                                                                                                                                                                                                                                                                                                                                                                                                                                                                                                                                                                        | PROPOSED WATER SERVICE                                                                                                                       |                                                                                                                  | PROJECT TITLE:                                                                               |
| BELAIR PARK                                                                                                                                                                                                                                                                                                                                                                                                                                                                                                                                                                                                                                                                                                                                                                                                                                                                                                                                                                                                                                                                                                                                                                                                                                                                                                                                                                                                                                                                                                                                                                                                                                                                                                                                                                                                                                                                                                                                                                                                                                                                                                                    | PROPOSED SANITARY SERVICE                                                                                                                    | TOTAL COMMUNAL = 3,338.0 sq. m.<br>TOTAL OVERALL = 8,588.0 sq. m.                                                | 2829 DUMAL                                                                                   |
| KENSON PARK                                                                                                                                                                                                                                                                                                                                                                                                                                                                                                                                                                                                                                                                                                                                                                                                                                                                                                                                                                                                                                                                                                                                                                                                                                                                                                                                                                                                                                                                                                                                                                                                                                                                                                                                                                                                                                                                                                                                                                                                                                                                                                                    |                                                                                                                                              | REQUIRED - 6.0M <sup>2</sup> PER UNIT (407) = 2,442.0 sq. m.                                                     | AVENU                                                                                        |
| PARKWAY PARK                                                                                                                                                                                                                                                                                                                                                                                                                                                                                                                                                                                                                                                                                                                                                                                                                                                                                                                                                                                                                                                                                                                                                                                                                                                                                                                                                                                                                                                                                                                                                                                                                                                                                                                                                                                                                                                                                                                                                                                                                                                                                                                   | BIKE RACK                                                                                                                                    | REQUIRED COMMUNAL @ 50% = 1,221.0 sq. m.                                                                         |                                                                                              |
| PARKWAY PARK                                                                                                                                                                                                                                                                                                                                                                                                                                                                                                                                                                                                                                                                                                                                                                                                                                                                                                                                                                                                                                                                                                                                                                                                                                                                                                                                                                                                                                                                                                                                                                                                                                                                                                                                                                                                                                                                                                                                                                                                                                                                                                                   | FH FIRE HYDRANT                                                                                                                              | REFUSE REQUIREMENT (407 UNITS)                                                                                   |                                                                                              |
| École élémentaire Catholique Terre-des.                                                                                                                                                                                                                                                                                                                                                                                                                                                                                                                                                                                                                                                                                                                                                                                                                                                                                                                                                                                                                                                                                                                                                                                                                                                                                                                                                                                                                                                                                                                                                                                                                                                                                                                                                                                                                                                                                                                                                                                                                                                                                        | VEHICULAR DIRECTION                                                                                                                          | GARBAGE - 0.053 PER UNIT 22 YARDS<br>(COMPACTED)<br>RECYCLING GMP - 0.018 PER UNIT 8 YARDS                       | SHEET TITLE:                                                                                 |
|                                                                                                                                                                                                                                                                                                                                                                                                                                                                                                                                                                                                                                                                                                                                                                                                                                                                                                                                                                                                                                                                                                                                                                                                                                                                                                                                                                                                                                                                                                                                                                                                                                                                                                                                                                                                                                                                                                                                                                                                                                                                                                                                | EXISTING TREE TO BE REMOVED - SEE                                                                                                            | RECYCLING FIBER - 0.038 PER UNIT 16 YARDS                                                                        |                                                                                              |
| Hamilton P                                                                                                                                                                                                                                                                                                                                                                                                                                                                                                                                                                                                                                                                                                                                                                                                                                                                                                                                                                                                                                                                                                                                                                                                                                                                                                                                                                                                                                                                                                                                                                                                                                                                                                                                                                                                                                                                                                                                                                                                                                                                                                                     | + EXISTING TREE TO BE RETAINED - SEE<br>LANDSCAPE DRAWINGS                                                                                   | ORGANICS - 240L PER 50 UNITS 9                                                                                   | SITE PLA                                                                                     |
| Pinecrest Recreation over the Article  |                                                                                                                                              |                                                                                                                  |                                                                                              |
| Sir Guy Carleton                                                                                                                                                                                                                                                                                                                                                                                                                                                                                                                                                                                                                                                                                                                                                                                                                                                                                                                                                                                                                                                                                                                                                                                                                                                                                                                                                                                                                                                                                                                                                                                                                                                                                                                                                                                                                                                                                                                                                                                                                                                                                                               | h h                                                                                                                                          |                                                                                                                  | DRAWN: CHECK                                                                                 |
| RYAN T                                                                                                                                                                                                                                                                                                                                                                                                                                                                                                                                                                                                                                                                                                                                                                                                                                                                                                                                                                                                                                                                                                                                                                                                                                                                                                                                                                                                                                                                                                                                                                                                                                                                                                                                                                                                                                                                                                                                                                                                                                                                                                                         | SIAMESE CONNECTION  PRIMARY ENTRANCE / EGRESS DOOR                                                                                           |                                                                                                                  | R.V. J.G.                                                                                    |
| And the second s | SECONDARY DOOR                                                                                                                               |                                                                                                                  | SCALE: SHEET<br>1:150                                                                        |
| RBC Royal Ban Bramp<br>Indian                                                                                                                                                                                                                                                                                                                                                                                                                                                                                                                                                                                                                                                                                                                                                                                                                                                                                                                                                                                                                                                                                                                                                                                                                                                                                                                                                                                                                                                                                                                                                                                                                                                                                                                                                                                                                                                                                                                                                                                                                                                                                                  | GAS METER REGULATOR - SEE CIVIL & MECHANICAL DRAWINGS                                                                                        |                                                                                                                  | 1:150<br>PROJECT No.                                                                         |
| пов                                                                                                                                                                                                                                                                                                                                                                                                                                                                                                                                                                                                                                                                                                                                                                                                                                                                                                                                                                                                                                                                                                                                                                                                                                                                                                                                                                                                                                                                                                                                                                                                                                                                                                                                                                                                                                                                                                                                                                                                                                                                                                                            | NOTE: SEE LANDSCAPE FOR ALL SURFACE<br>MATERIAL AND PATTERN                                                                                  |                                                                                                                  | 1922                                                                                         |
|                                                                                                                                                                                                                                                                                                                                                                                                                                                                                                                                                                                                                                                                                                                                                                                                                                                                                                                                                                                                                                                                                                                                                                                                                                                                                                                                                                                                                                                                                                                                                                                                                                                                                                                                                                                                                                                                                                                                                                                                                                                                                                                                |                                                                                                                                              |                                                                                                                  |                                                                                              |