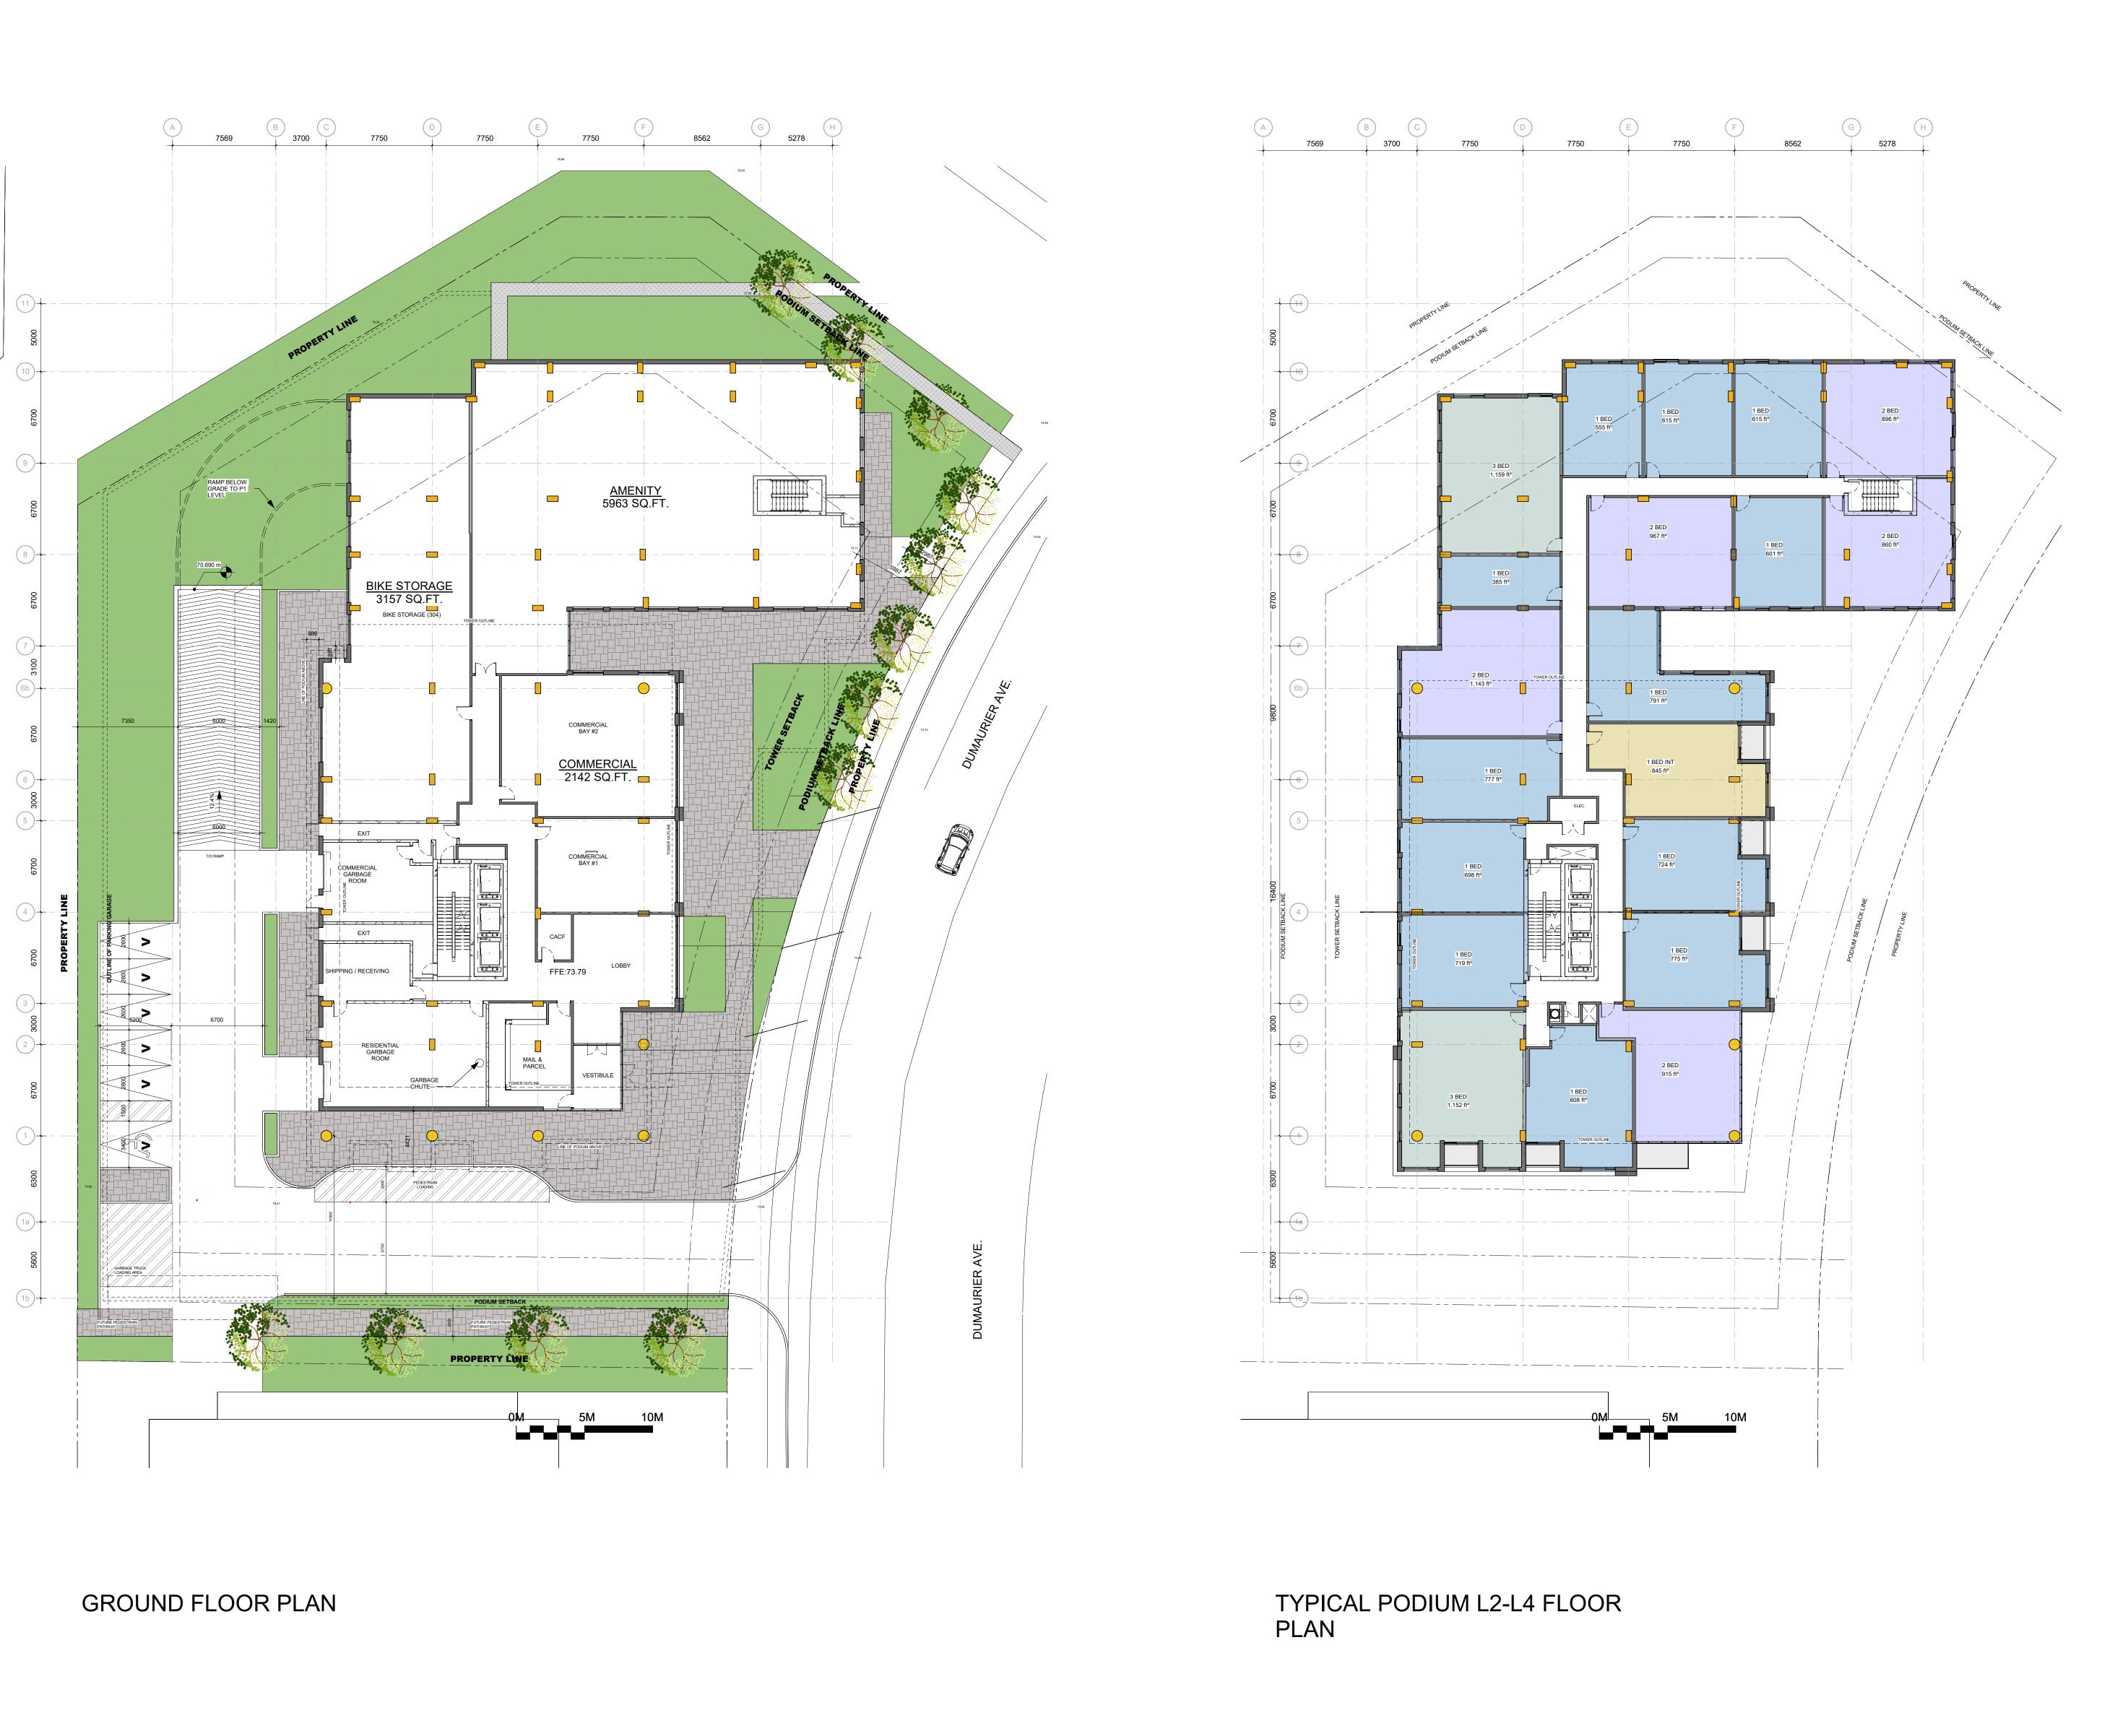

|                                                                                                                                              |                                                                                                                  |                                                                                              |

F:\2019\1922 - 2829 Dumaurier\01\_Design Development\1922 SP-1 Site Plan CURRENT 2024 09 06.dwg



0063  $\sim$ 

### P2 PARKING FLOOR PLAN



















#17421



PLC

4



| ALL CO<br>PERTI<br>THIS D                                                                                | ONTRACTORS MUST C<br>NENT CODES AND BY<br>DRAWING MAY NOT BE<br>SIGNED BY THE ARCH