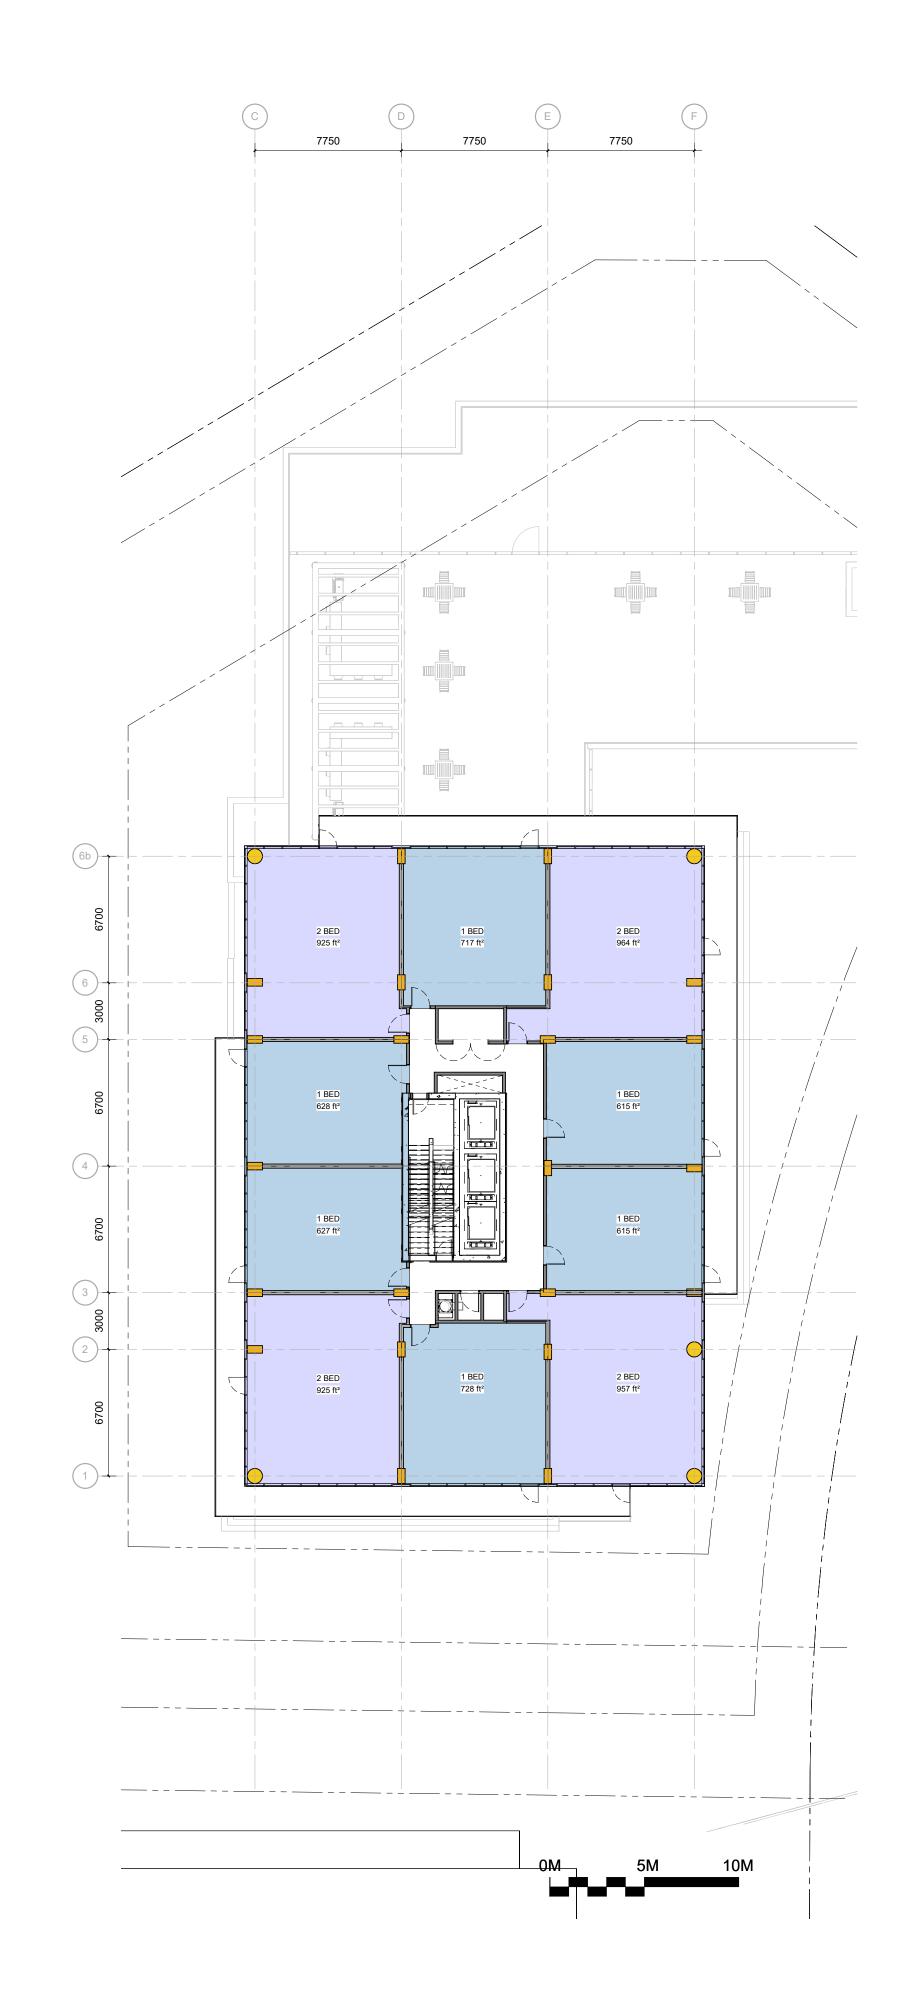

PAPER SIZE: ISO Full Bleed B1 (1000.00 X 707.00 MM) OT DATE: Monday, October 07, 2024

PLOT SCALE: 1:1

|                                                                                                                                                                                                                                                                                                                                                                                                                                                                                                                                                                                                                                                                                                                                                                                                                                                                                                                                                                                                                                                                                                                                                                                                                                                                                                                                                                                                                                                                                                                                                                                                                                                                                                                                                                                                                                                                                                                                                                                                                                                                                                                                | DRAWING NOTES:                                                                                                                               | PROJECT INFORMATION                                                                                              | IT IS THE RESPONSIBILITY OF THE APP<br>CONTRACTOR TO CHECK AND VERIFY                        |
|--------------------------------------------------------------------------------------------------------------------------------------------------------------------------------------------------------------------------------------------------------------------------------------------------------------------------------------------------------------------------------------------------------------------------------------------------------------------------------------------------------------------------------------------------------------------------------------------------------------------------------------------------------------------------------------------------------------------------------------------------------------------------------------------------------------------------------------------------------------------------------------------------------------------------------------------------------------------------------------------------------------------------------------------------------------------------------------------------------------------------------------------------------------------------------------------------------------------------------------------------------------------------------------------------------------------------------------------------------------------------------------------------------------------------------------------------------------------------------------------------------------------------------------------------------------------------------------------------------------------------------------------------------------------------------------------------------------------------------------------------------------------------------------------------------------------------------------------------------------------------------------------------------------------------------------------------------------------------------------------------------------------------------------------------------------------------------------------------------------------------------|----------------------------------------------------------------------------------------------------------------------------------------------|------------------------------------------------------------------------------------------------------------------|----------------------------------------------------------------------------------------------|
| EGAL DESCRIPTION                                                                                                                                                                                                                                                                                                                                                                                                                                                                                                                                                                                                                                                                                                                                                                                                                                                                                                                                                                                                                                                                                                                                                                                                                                                                                                                                                                                                                                                                                                                                                                                                                                                                                                                                                                                                                                                                                                                                                                                                                                                                                                               |                                                                                                                                              | ZONING                                                                                                           | ON SITE AND TO REPORT ALL ERRORS<br>OMISSIONS TO THE ARCHITECT.                              |
| ART OF LOT 20<br>ONCESSION 2 (Ottawa Front)                                                                                                                                                                                                                                                                                                                                                                                                                                                                                                                                                                                                                                                                                                                                                                                                                                                                                                                                                                                                                                                                                                                                                                                                                                                                                                                                                                                                                                                                                                                                                                                                                                                                                                                                                                                                                                                                                                                                                                                                                                                                                    | <ul> <li>(2) BUILDING / HEIGHT SETBACK LINE</li> <li>(3) OUTLINE OF TOWER</li> </ul>                                                         | Zoning By-Law 2008-250 GM [62] F (0.25)                                                                          | ALL CONTRACTORS MUST COMPLY W<br>PERTINENT CODES AND BY-LAWS.                                |
| ownship of Nepean                                                                                                                                                                                                                                                                                                                                                                                                                                                                                                                                                                                                                                                                                                                                                                                                                                                                                                                                                                                                                                                                                                                                                                                                                                                                                                                                                                                                                                                                                                                                                                                                                                                                                                                                                                                                                                                                                                                                                                                                                                                                                                              | 4 LINE OF PODIUM (L2-L4) LEVEL                                                                                                               | SITE AREA 4,195.2 sq. m.<br>(45,157) sq. ft.                                                                     | THIS DRAWING MAY NOT BE USED FOI<br>UNTIL SIGNED BY THE ARCHITECT.<br>DO NOT SCALE DRAWINGS. |
|                                                                                                                                                                                                                                                                                                                                                                                                                                                                                                                                                                                                                                                                                                                                                                                                                                                                                                                                                                                                                                                                                                                                                                                                                                                                                                                                                                                                                                                                                                                                                                                                                                                                                                                                                                                                                                                                                                                                                                                                                                                                                                                                | <ul> <li>5 LINE OF PARKING GARAGE BELOW</li> <li>6 RAMP TO U/G GARAGE (BELOW GRADE)</li> </ul>                                               | BUILDING HEIGHT 18.0 m                                                                                           | COPYRIGHT RESERVED.                                                                          |
| ART OF DUMAURIER AVENUE<br>s Closed by By-Law 372-78 Inst. NS41961)                                                                                                                                                                                                                                                                                                                                                                                                                                                                                                                                                                                                                                                                                                                                                                                                                                                                                                                                                                                                                                                                                                                                                                                                                                                                                                                                                                                                                                                                                                                                                                                                                                                                                                                                                                                                                                                                                                                                                                                                                                                            | 7 EXISTING FIRE HYDRANT                                                                                                                      | FRONT YARD SETBACK3.0 mINTERIOR YARD SETBACK0.0 m                                                                | NOTATION SYM                                                                                 |
| ND PART OF THE 1' RESERVE<br>EGISTERED PLAN 479600                                                                                                                                                                                                                                                                                                                                                                                                                                                                                                                                                                                                                                                                                                                                                                                                                                                                                                                                                                                                                                                                                                                                                                                                                                                                                                                                                                                                                                                                                                                                                                                                                                                                                                                                                                                                                                                                                                                                                                                                                                                                             | 8 EXISTING COMMERCIAL BUILDING     2.0m WIDE CONCRETE SIDEWALK C/W DEPRESSED                                                                 | REAR YARD SETBACK         7.5 m           AMENITY SPACE (6.0 m² PER UNIT)         2,532.0 m²                     | (00) INDICATES DRAWING NOTES, L                                                              |
| TY OF OTTAWA<br>EGIONAL MUNICIPALITY OF                                                                                                                                                                                                                                                                                                                                                                                                                                                                                                                                                                                                                                                                                                                                                                                                                                                                                                                                                                                                                                                                                                                                                                                                                                                                                                                                                                                                                                                                                                                                                                                                                                                                                                                                                                                                                                                                                                                                                                                                                                                                                        | CURBS AT DRIVEWAY ENTRANCE                                                                                                                   |                                                                                                                  | INDICATES ASSEMBLIE TYPE; F                                                                  |
| TTAWA-CARLETON                                                                                                                                                                                                                                                                                                                                                                                                                                                                                                                                                                                                                                                                                                                                                                                                                                                                                                                                                                                                                                                                                                                                                                                                                                                                                                                                                                                                                                                                                                                                                                                                                                                                                                                                                                                                                                                                                                                                                                                                                                                                                                                 | <ul> <li>(10) BICYCLE RACKS, SEE LANDSCAPE PLAN FOR TYPE</li> <li>(11) EXISTING 1.5m WIDE ASPHALT CITY SIDEWALK</li> </ul>                   |                                                                                                                  | ASSEMBLIES SCHEDUAL.                                                                         |
| epared by Annis, O'Sullivan, Vollebekk Ltd.                                                                                                                                                                                                                                                                                                                                                                                                                                                                                                                                                                                                                                                                                                                                                                                                                                                                                                                                                                                                                                                                                                                                                                                                                                                                                                                                                                                                                                                                                                                                                                                                                                                                                                                                                                                                                                                                                                                                                                                                                                                                                    | (12) SIAMESE CONNECTION                                                                                                                      | PROJECT STATISTICS                                                                                               |                                                                                              |
| ROJECT DEVELOPER                                                                                                                                                                                                                                                                                                                                                                                                                                                                                                                                                                                                                                                                                                                                                                                                                                                                                                                                                                                                                                                                                                                                                                                                                                                                                                                                                                                                                                                                                                                                                                                                                                                                                                                                                                                                                                                                                                                                                                                                                                                                                                               | <ul> <li>(13) REAR YARD LANDSCAPE SETBACK</li> <li>(14) LINE OF U/G HYDRO VAULT</li> </ul>                                                   | BUILDING HEIGHT126.0 mBUILDING HEIGHT - STOREY'S40                                                               | 000 INDICATES DOOR TYPE, REFER                                                               |
| RIGIL Construction                                                                                                                                                                                                                                                                                                                                                                                                                                                                                                                                                                                                                                                                                                                                                                                                                                                                                                                                                                                                                                                                                                                                                                                                                                                                                                                                                                                                                                                                                                                                                                                                                                                                                                                                                                                                                                                                                                                                                                                                                                                                                                             | 15 2.6 X 5.2m STANDARD PARKING SPACES                                                                                                        | AVERAGE MEAN GRADE(GEO. ELEV.)74.20FRONT YARD SETBACK5.9 m                                                       |                                                                                              |
| 8, Lois street<br>atineau, Qc, J8Y 3R7                                                                                                                                                                                                                                                                                                                                                                                                                                                                                                                                                                                                                                                                                                                                                                                                                                                                                                                                                                                                                                                                                                                                                                                                                                                                                                                                                                                                                                                                                                                                                                                                                                                                                                                                                                                                                                                                                                                                                                                                                                                                                         | (16) AREA OF TEMPORARY SNOW STORAGE                                                                                                          | INTERIOR YARD SETBACK 0.0 m                                                                                      | DETAIL REFERENCE PAGE                                                                        |
| el: (819) 243-7392<br>ax: (819) 243-5126                                                                                                                                                                                                                                                                                                                                                                                                                                                                                                                                                                                                                                                                                                                                                                                                                                                                                                                                                                                                                                                                                                                                                                                                                                                                                                                                                                                                                                                                                                                                                                                                                                                                                                                                                                                                                                                                                                                                                                                                                                                                                       | 17 STANDARDS C/W DEPRESSED CURB @ DRIVEWAY                                                                                                   | REAR YARD SETBACK 15.7 m                                                                                         |                                                                                              |
| -Mail: brigil@brigil.com                                                                                                                                                                                                                                                                                                                                                                                                                                                                                                                                                                                                                                                                                                                                                                                                                                                                                                                                                                                                                                                                                                                                                                                                                                                                                                                                                                                                                                                                                                                                                                                                                                                                                                                                                                                                                                                                                                                                                                                                                                                                                                       | (18) SOFT LANDSCAPING<br>(19) HARD LANDSCAPING - PAVERS                                                                                      | GROSS BUILDING - AREAS<br>(PER CITY OF OTTAWA ZONING AREA DEFINITION)                                            |                                                                                              |
|                                                                                                                                                                                                                                                                                                                                                                                                                                                                                                                                                                                                                                                                                                                                                                                                                                                                                                                                                                                                                                                                                                                                                                                                                                                                                                                                                                                                                                                                                                                                                                                                                                                                                                                                                                                                                                                                                                                                                                                                                                                                                                                                | <ul> <li>EXISTING CITY BOULEVARD TO BE REINSTATED UPON</li> <li>COMPLETION OF SITE WORK</li> </ul>                                           | PARKING LEVEL 0.0 sq. m.<br>000 sq. ft.                                                                          |                                                                                              |
| URVEYOR<br>nnis O'Sullivan Vollebekk Ltd.                                                                                                                                                                                                                                                                                                                                                                                                                                                                                                                                                                                                                                                                                                                                                                                                                                                                                                                                                                                                                                                                                                                                                                                                                                                                                                                                                                                                                                                                                                                                                                                                                                                                                                                                                                                                                                                                                                                                                                                                                                                                                      | (21) CONCRETE RETAINING WALL C/W STONE FACE.<br>PROVIDE GUARD IF GRADE CHANGE EXCEEDS 600mm -                                                | GROUND FLOOR 1335.0 sq. m.<br>14,370 sq. ft.                                                                     |                                                                                              |
| ntario Land Surveyors                                                                                                                                                                                                                                                                                                                                                                                                                                                                                                                                                                                                                                                                                                                                                                                                                                                                                                                                                                                                                                                                                                                                                                                                                                                                                                                                                                                                                                                                                                                                                                                                                                                                                                                                                                                                                                                                                                                                                                                                                                                                                                          | SEE SECTION DETAIL A-AA                                                                                                                      | 2nd to 4th FLOOR         3 x 1,455.2 sq. m.<br>3 x 15,665 sq. ft.         4,365.6 sq. m.<br>46,995 sq. ft.       |                                                                                              |
| 4 Concourse Gate, Suite 500,<br>epean, Ontario K2E 7S6                                                                                                                                                                                                                                                                                                                                                                                                                                                                                                                                                                                                                                                                                                                                                                                                                                                                                                                                                                                                                                                                                                                                                                                                                                                                                                                                                                                                                                                                                                                                                                                                                                                                                                                                                                                                                                                                                                                                                                                                                                                                         | <ul> <li>(22) EXISTING TREE TO BE REMOVED - SEE LANDSCAPE</li> <li>(23) LINE OF U/G CISTERN; SEE CIVIL AND MECHANICAL FOR DETAILS</li> </ul> | 33 x 710 7 sq m 23 453 1 sq m                                                                                    |                                                                                              |
| el: (613) 727-0850<br>ax: (613) 727-1079                                                                                                                                                                                                                                                                                                                                                                                                                                                                                                                                                                                                                                                                                                                                                                                                                                                                                                                                                                                                                                                                                                                                                                                                                                                                                                                                                                                                                                                                                                                                                                                                                                                                                                                                                                                                                                                                                                                                                                                                                                                                                       | LIGHT STANDARD - SEE ELECTRICAL LIGHTING                                                                                                     | 6th - 38th FLOOR 33 x 7,650 sq. ft. 252,450 sq. ft.                                                              |                                                                                              |
| -Mail: EdH@aovItd.com                                                                                                                                                                                                                                                                                                                                                                                                                                                                                                                                                                                                                                                                                                                                                                                                                                                                                                                                                                                                                                                                                                                                                                                                                                                                                                                                                                                                                                                                                                                                                                                                                                                                                                                                                                                                                                                                                                                                                                                                                                                                                                          | <ul> <li>(24) CERTIFICATE</li> <li>(25) CATCH BASIN / TRENCH DRAIN - SEE CIVIL &amp; MECH.</li> </ul>                                        | 38th - 40th FLOOR         2 x 5,753 sq. ft.         11,505 sq. ft.           MECHANICAL LEVEL         0.0 sq. m. |                                                                                              |
| RBAN PLANNER                                                                                                                                                                                                                                                                                                                                                                                                                                                                                                                                                                                                                                                                                                                                                                                                                                                                                                                                                                                                                                                                                                                                                                                                                                                                                                                                                                                                                                                                                                                                                                                                                                                                                                                                                                                                                                                                                                                                                                                                                                                                                                                   | (26) NEW CURB TO TIE INTO EXISTING - SEE CIVIL                                                                                               | 30.933.3 sq. m                                                                                                   |                                                                                              |
| oTenn Consultants Inc.                                                                                                                                                                                                                                                                                                                                                                                                                                                                                                                                                                                                                                                                                                                                                                                                                                                                                                                                                                                                                                                                                                                                                                                                                                                                                                                                                                                                                                                                                                                                                                                                                                                                                                                                                                                                                                                                                                                                                                                                                                                                                                         | <ul> <li>(27) 1670mm W. CONCRETE B/F RAMP - SEE GRADING PLANS</li> <li>RAISED COMMERCIAL TERRACE - SEE GRADING AND</li> </ul>                | TOTAL AREA 332,970 sq. ft.                                                                                       |                                                                                              |
| 96 Cooper Street, Suite 300<br>Dttawa, ON Canada, K2P 2H7                                                                                                                                                                                                                                                                                                                                                                                                                                                                                                                                                                                                                                                                                                                                                                                                                                                                                                                                                                                                                                                                                                                                                                                                                                                                                                                                                                                                                                                                                                                                                                                                                                                                                                                                                                                                                                                                                                                                                                                                                                                                      | (28) LANDSCAPE PLANS                                                                                                                         | UNIT STATISTICS                                                                                                  |                                                                                              |
| el.:(613) 730-5709 ex. 287<br>Fax: (613) 730-1136                                                                                                                                                                                                                                                                                                                                                                                                                                                                                                                                                                                                                                                                                                                                                                                                                                                                                                                                                                                                                                                                                                                                                                                                                                                                                                                                                                                                                                                                                                                                                                                                                                                                                                                                                                                                                                                                                                                                                                                                                                                                              | PAINTED LINES                                                                                                                                | ONE BEDROOM UNIT 240<br>TWO BEDROOM UNIT 161                                                                     |                                                                                              |
| -Mail: church@fotenn.com                                                                                                                                                                                                                                                                                                                                                                                                                                                                                                                                                                                                                                                                                                                                                                                                                                                                                                                                                                                                                                                                                                                                                                                                                                                                                                                                                                                                                                                                                                                                                                                                                                                                                                                                                                                                                                                                                                                                                                                                                                                                                                       | EXISTING STM TO BE REMOVED/RELOCATED - SEE<br>30 CIVIL                                                                                       | THREE BEDROOM UNIT 6                                                                                             |                                                                                              |
|                                                                                                                                                                                                                                                                                                                                                                                                                                                                                                                                                                                                                                                                                                                                                                                                                                                                                                                                                                                                                                                                                                                                                                                                                                                                                                                                                                                                                                                                                                                                                                                                                                                                                                                                                                                                                                                                                                                                                                                                                                                                                                                                | SEE CIVIL DRAWINGS FOR ALL SERVICING WORK<br>(31) BEYOND PROPERTY LINE OF PROPOSED APPLICATION                                               | TOTAL 407<br>COMMERCIAL                                                                                          |                                                                                              |
| tantec Engineering Ltd.                                                                                                                                                                                                                                                                                                                                                                                                                                                                                                                                                                                                                                                                                                                                                                                                                                                                                                                                                                                                                                                                                                                                                                                                                                                                                                                                                                                                                                                                                                                                                                                                                                                                                                                                                                                                                                                                                                                                                                                                                                                                                                        | <ul> <li>(32) RETAINING EXISTING STREET TREE - SEE LANDSCAPE</li> <li>(33) GAS PRESSURE RELEASE STATION</li> </ul>                           | COMMERCIAL200.0 sq. m.TOTAL NFA, COMMERCIAL2,150 sq. ft.(PER CITY OF OTTAWA DEFINITION)2,150 sq. ft.             |                                                                                              |
| 331 Clyde Avenue, Suite 400,<br>ttawa, ON K2C 3G4                                                                                                                                                                                                                                                                                                                                                                                                                                                                                                                                                                                                                                                                                                                                                                                                                                                                                                                                                                                                                                                                                                                                                                                                                                                                                                                                                                                                                                                                                                                                                                                                                                                                                                                                                                                                                                                                                                                                                                                                                                                                              | (34) EXISTING HYDRO POLE TO BE REMOVED                                                                                                       |                                                                                                                  |                                                                                              |
| el: (613) 724-4337<br>-Mail: kris.kilborn@stantec.com                                                                                                                                                                                                                                                                                                                                                                                                                                                                                                                                                                                                                                                                                                                                                                                                                                                                                                                                                                                                                                                                                                                                                                                                                                                                                                                                                                                                                                                                                                                                                                                                                                                                                                                                                                                                                                                                                                                                                                                                                                                                          | (35) EXHAUST/INTAKE FOR PARKING GARAGE, FLUSH TO<br>GRADE                                                                                    | CAR PARKING<br>REQUIRED by ZONING BY-LAW                                                                         |                                                                                              |
|                                                                                                                                                                                                                                                                                                                                                                                                                                                                                                                                                                                                                                                                                                                                                                                                                                                                                                                                                                                                                                                                                                                                                                                                                                                                                                                                                                                                                                                                                                                                                                                                                                                                                                                                                                                                                                                                                                                                                                                                                                                                                                                                | (36) EXISTING ASPHALT PARKING LOT & ENTRANCE                                                                                                 | RESIDENCE - 0.5 PER DWELLING UNIT<br>(AFTER 12 UNITS) 198                                                        |                                                                                              |
| ANDSCAPE ARCHITECT                                                                                                                                                                                                                                                                                                                                                                                                                                                                                                                                                                                                                                                                                                                                                                                                                                                                                                                                                                                                                                                                                                                                                                                                                                                                                                                                                                                                                                                                                                                                                                                                                                                                                                                                                                                                                                                                                                                                                                                                                                                                                                             | 37) B/F PARKING AS PER CITY STANDARD. ONE TYPE 'A' & ONE TYPE 'B' SPACE                                                                      | VISITOR - 0.1 PER DWELLING UNIT 30<br>(NO MORE THAN 30                                                           |                                                                                              |
| evstek Consulting                                                                                                                                                                                                                                                                                                                                                                                                                                                                                                                                                                                                                                                                                                                                                                                                                                                                                                                                                                                                                                                                                                                                                                                                                                                                                                                                                                                                                                                                                                                                                                                                                                                                                                                                                                                                                                                                                                                                                                                                                                                                                                              | <ul> <li>PRIVATE ENTRANCE CROSSING AS PER CITY OF</li> <li>OTTAWA STANDARDS SC-7.1</li> </ul>                                                | SPACES REQ'D)COMMERCIAL- 5.0 MAX.PER 100 m² GFA15                                                                |                                                                                              |
| 371 Hugh Crescent<br>ttawa, (Osgoode) ON K0A 2W0                                                                                                                                                                                                                                                                                                                                                                                                                                                                                                                                                                                                                                                                                                                                                                                                                                                                                                                                                                                                                                                                                                                                                                                                                                                                                                                                                                                                                                                                                                                                                                                                                                                                                                                                                                                                                                                                                                                                                                                                                                                                               | (39) HEATED CONCRETE RAMP DOWN TO GARAGE ENTRY.<br>PROVIDE GUARD WHEN ADJACENT GRADE TO RAMP<br>EXCEEDS 600mm                                | (PENDING UNIT USE)<br>TOTAL 243                                                                                  |                                                                                              |
| el: (613) 826-0518<br>-Mail: rlevstek@larocquelevstek.com                                                                                                                                                                                                                                                                                                                                                                                                                                                                                                                                                                                                                                                                                                                                                                                                                                                                                                                                                                                                                                                                                                                                                                                                                                                                                                                                                                                                                                                                                                                                                                                                                                                                                                                                                                                                                                                                                                                                                                                                                                                                      | (40) PAINTED LINES TO INDICATE PEDESTRIAN CROSSING                                                                                           | PROVIDED                                                                                                         |                                                                                              |
|                                                                                                                                                                                                                                                                                                                                                                                                                                                                                                                                                                                                                                                                                                                                                                                                                                                                                                                                                                                                                                                                                                                                                                                                                                                                                                                                                                                                                                                                                                                                                                                                                                                                                                                                                                                                                                                                                                                                                                                                                                                                                                                                | <ul> <li>(41) RAISED PLANTER - SEE LANDSCAPE</li> <li>(42) LINE OF WATER ENTRY ROOM BELOW</li> </ul>                                         | RESIDENCE (BELOW GRADE) (0.42/ UNIT) 174<br>VISITOR & COMMERCIAL (BLENDED)                                       |                                                                                              |
|                                                                                                                                                                                                                                                                                                                                                                                                                                                                                                                                                                                                                                                                                                                                                                                                                                                                                                                                                                                                                                                                                                                                                                                                                                                                                                                                                                                                                                                                                                                                                                                                                                                                                                                                                                                                                                                                                                                                                                                                                                                                                                                                | (42) RETAINING WALL - SEE LANDSCAPE AND CIVIL                                                                                                | ABOVE GRADE: 06<br>BELOW GRADE: 24                                                                               |                                                                                              |
|                                                                                                                                                                                                                                                                                                                                                                                                                                                                                                                                                                                                                                                                                                                                                                                                                                                                                                                                                                                                                                                                                                                                                                                                                                                                                                                                                                                                                                                                                                                                                                                                                                                                                                                                                                                                                                                                                                                                                                                                                                                                                                                                | <ul> <li>(44) CISTERN ACCESS COVERS - SEE CIVIL</li> <li>(45) L5 PERGOLA STRUCTURE ABOVE - SEE LANDSCAPE</li> </ul>                          | TOTAL:         30           TOTAL         204                                                                    |                                                                                              |
|                                                                                                                                                                                                                                                                                                                                                                                                                                                                                                                                                                                                                                                                                                                                                                                                                                                                                                                                                                                                                                                                                                                                                                                                                                                                                                                                                                                                                                                                                                                                                                                                                                                                                                                                                                                                                                                                                                                                                                                                                                                                                                                                | <ul> <li>(45) L5 PERGOLA STRUCTURE ABOVE - SEE LANDSCAPE</li> <li>(46) LINE OF ELECTRICAL ROOM BELOW</li> </ul>                              | MAXIMUM PARKING RATE FOR RESIDENTIAL LISE                                                                        |                                                                                              |
|                                                                                                                                                                                                                                                                                                                                                                                                                                                                                                                                                                                                                                                                                                                                                                                                                                                                                                                                                                                                                                                                                                                                                                                                                                                                                                                                                                                                                                                                                                                                                                                                                                                                                                                                                                                                                                                                                                                                                                                                                                                                                                                                | (47) 5th LEVEL EXTERIOR AMENITY TERRACE WITH 1.8m HT.<br>WIND SCREEN                                                                         | 1.75 per UNIT (INCLUDING VISITOR)                                                                                | 4 ISSUED FOR SPA / RE-ZONING - R4                                                            |
|                                                                                                                                                                                                                                                                                                                                                                                                                                                                                                                                                                                                                                                                                                                                                                                                                                                                                                                                                                                                                                                                                                                                                                                                                                                                                                                                                                                                                                                                                                                                                                                                                                                                                                                                                                                                                                                                                                                                                                                                                                                                                                                                | (48) CONCRETE STEPS                                                                                                                          | BICYCLE PARKING                                                                                                  | 3 ISSUED FOR SPA / RE-ZONING - R3<br>2 ISSUED FOR SPA / RE-ZONING                            |
|                                                                                                                                                                                                                                                                                                                                                                                                                                                                                                                                                                                                                                                                                                                                                                                                                                                                                                                                                                                                                                                                                                                                                                                                                                                                                                                                                                                                                                                                                                                                                                                                                                                                                                                                                                                                                                                                                                                                                                                                                                                                                                                                | <ul> <li>(49) FIRE HYDRANT</li> <li>(50) LINE OF BALCONY ABOVE</li> </ul>                                                                    | REQUIREDRESIDENTIAL- 0.5 PER UNIT (407UNITS)204                                                                  | Issued for design concept       No.                                                          |
|                                                                                                                                                                                                                                                                                                                                                                                                                                                                                                                                                                                                                                                                                                                                                                                                                                                                                                                                                                                                                                                                                                                                                                                                                                                                                                                                                                                                                                                                                                                                                                                                                                                                                                                                                                                                                                                                                                                                                                                                                                                                                                                                | 51) EXISTING UTILITY POLE                                                                                                                    | COMMERCIAL - 1.5 PER 250 m2 GFA 2 (200 M2)                                                                       | REVISIONS:                                                                                   |
|                                                                                                                                                                                                                                                                                                                                                                                                                                                                                                                                                                                                                                                                                                                                                                                                                                                                                                                                                                                                                                                                                                                                                                                                                                                                                                                                                                                                                                                                                                                                                                                                                                                                                                                                                                                                                                                                                                                                                                                                                                                                                                                                | 52 EXISTING CHAIN LINK FENCE TO BE REPLACED AS<br>REQUIRED                                                                                   | TOTAL: 206                                                                                                       | ARCHITECT SEAL: NORTH                                                                        |
|                                                                                                                                                                                                                                                                                                                                                                                                                                                                                                                                                                                                                                                                                                                                                                                                                                                                                                                                                                                                                                                                                                                                                                                                                                                                                                                                                                                                                                                                                                                                                                                                                                                                                                                                                                                                                                                                                                                                                                                                                                                                                                                                | 53) EXIT STAIR PROJECTION AT L5 EXTERIOR TERRACE                                                                                             | PROVIDED<br>EXTERIOR: 10                                                                                         | ARCHITECT SEAL: NORTH                                                                        |
|                                                                                                                                                                                                                                                                                                                                                                                                                                                                                                                                                                                                                                                                                                                                                                                                                                                                                                                                                                                                                                                                                                                                                                                                                                                                                                                                                                                                                                                                                                                                                                                                                                                                                                                                                                                                                                                                                                                                                                                                                                                                                                                                | (54) 2.0M H. OPAQUE SCREEN FOR GARBAGE<br>SITE PLAN SYMBOLS:                                                                                 | INTERIOR: 304<br>TOTAL: 314                                                                                      | E RODEFNICK L LAHEY S                                                                        |
|                                                                                                                                                                                                                                                                                                                                                                                                                                                                                                                                                                                                                                                                                                                                                                                                                                                                                                                                                                                                                                                                                                                                                                                                                                                                                                                                                                                                                                                                                                                                                                                                                                                                                                                                                                                                                                                                                                                                                                                                                                                                                                                                |                                                                                                                                              | LOT COVERAGE                                                                                                     | LICENCE HART                                                                                 |
|                                                                                                                                                                                                                                                                                                                                                                                                                                                                                                                                                                                                                                                                                                                                                                                                                                                                                                                                                                                                                                                                                                                                                                                                                                                                                                                                                                                                                                                                                                                                                                                                                                                                                                                                                                                                                                                                                                                                                                                                                                                                                                                                |                                                                                                                                              | PAVED SURFACE = 720.0 sq. m. 17.2%<br>BUILDING FOOTPRINT = 1,570.0 sq. m. 37.4%                                  | SEAL DATE: STAMP DATE                                                                        |
|                                                                                                                                                                                                                                                                                                                                                                                                                                                                                                                                                                                                                                                                                                                                                                                                                                                                                                                                                                                                                                                                                                                                                                                                                                                                                                                                                                                                                                                                                                                                                                                                                                                                                                                                                                                                                                                                                                                                                                                                                                                                                                                                | CONCRETE SIDEWALK                                                                                                                            | LANDSCAPE OPEN SPACE = 1,905.0 sq. m. 45.4%                                                                      |                                                                                              |
|                                                                                                                                                                                                                                                                                                                                                                                                                                                                                                                                                                                                                                                                                                                                                                                                                                                                                                                                                                                                                                                                                                                                                                                                                                                                                                                                                                                                                                                                                                                                                                                                                                                                                                                                                                                                                                                                                                                                                                                                                                                                                                                                | COMMERCIAL PATIO /<br>CONCRETE PAVERS                                                                                                        | TOTAL = 4,195.0 sq. m. 100.0%                                                                                    | hric                                                                                         |
| METAL GUARD                                                                                                                                                                                                                                                                                                                                                                                                                                                                                                                                                                                                                                                                                                                                                                                                                                                                                                                                                                                                                                                                                                                                                                                                                                                                                                                                                                                                                                                                                                                                                                                                                                                                                                                                                                                                                                                                                                                                                                                                                                                                                                                    | PAVERS @ TERRACE LEVEL                                                                                                                       | REAR PARKING/LANDSCAPE AREA                                                                                      | Dric                                                                                         |
| STONE CLAD<br>CONCRETE RETAINING                                                                                                                                                                                                                                                                                                                                                                                                                                                                                                                                                                                                                                                                                                                                                                                                                                                                                                                                                                                                                                                                                                                                                                                                                                                                                                                                                                                                                                                                                                                                                                                                                                                                                                                                                                                                                                                                                                                                                                                                                                                                                               | TWSI CROSSING AS PER CITY OF                                                                                                                 | PAVED SURFACE = 511.0 sq. m. 39.5%<br>LANDSCAPE OPEN SPACE = 784.0 sq. m. 60.5%                                  |                                                                                              |
|                                                                                                                                                                                                                                                                                                                                                                                                                                                                                                                                                                                                                                                                                                                                                                                                                                                                                                                                                                                                                                                                                                                                                                                                                                                                                                                                                                                                                                                                                                                                                                                                                                                                                                                                                                                                                                                                                                                                                                                                                                                                                                                                | OTTAWA STANDARDS                                                                                                                             | TOTAL = 1,295.0 sq. m. 100.0%                                                                                    | ARCHITECT:                                                                                   |
| SOFT LANDSCAPING. ><br>SEE LANDSCAPE &<br>CIVIL FOR ADDITIONAL<br>DETAILS .<br>                                                                                                                                                                                                                                                                                                                                                                                                                                                                                                                                                                                                                                                                                                                                                                                                                                                                                                                                                                                                                                                                                                                                                                                                                                                                                                                                                                                                                                                                                                                                                                                                                                                                                                                                                                                                                                                                                                                                                                                                                                                | AREA OF MAIN TOWER ABOVE                                                                                                                     |                                                                                                                  | rla larchite                                                                                 |
|                                                                                                                                                                                                                                                                                                                                                                                                                                                                                                                                                                                                                                                                                                                                                                                                                                                                                                                                                                                                                                                                                                                                                                                                                                                                                                                                                                                                                                                                                                                                                                                                                                                                                                                                                                                                                                                                                                                                                                                                                                                                                                                                | PROPERTY LINE                                                                                                                                | AT GRADE COMMUNAL EXTERIOR = 1,673.0 sq. m.<br>GROUND COMMUNAL INTERIOR = 555.0 sq. m.                           |                                                                                              |
| SEE STRUCTURAL FOR                                                                                                                                                                                                                                                                                                                                                                                                                                                                                                                                                                                                                                                                                                                                                                                                                                                                                                                                                                                                                                                                                                                                                                                                                                                                                                                                                                                                                                                                                                                                                                                                                                                                                                                                                                                                                                                                                                                                                                                                                                                                                                             | BUILDING SETBACK LINE                                                                                                                        | PRIVATE BALCONIES = 5,250.0 sq. m.<br>5th FLOOR COMMUNAL INTERIOR = 355.0 sq. m.                                 | roderick lahey<br>56 beech street, ottawa, o                                                 |
| RETAINING WALL SECTION A-AA                                                                                                                                                                                                                                                                                                                                                                                                                                                                                                                                                                                                                                                                                                                                                                                                                                                                                                                                                                                                                                                                                                                                                                                                                                                                                                                                                                                                                                                                                                                                                                                                                                                                                                                                                                                                                                                                                                                                                                                                                                                                                                    | 11.5M TOWER SETBACK LINE                                                                                                                     | 5th FLOOR COMMUNAL EXTERIOR =755.0 sq. m.ROOF TOP COMMUNAL EXTERIOR =0.0 sq. m.                                  | t. 613.724.9932 f. 613.724.1209                                                              |
| 410 gr.                                                                                                                                                                                                                                                                                                                                                                                                                                                                                                                                                                                                                                                                                                                                                                                                                                                                                                                                                                                                                                                                                                                                                                                                                                                                                                                                                                                                                                                                                                                                                                                                                                                                                                                                                                                                                                                                                                                                                                                                                                                                                                                        | PROPOSED WATER SERVICE                                                                                                                       |                                                                                                                  | PROJECT TITLE:                                                                               |
| BELAIR PARK                                                                                                                                                                                                                                                                                                                                                                                                                                                                                                                                                                                                                                                                                                                                                                                                                                                                                                                                                                                                                                                                                                                                                                                                                                                                                                                                                                                                                                                                                                                                                                                                                                                                                                                                                                                                                                                                                                                                                                                                                                                                                                                    | PROPOSED SANITARY SERVICE                                                                                                                    | TOTAL COMMUNAL = 3,338.0 sq. m.<br>TOTAL OVERALL = 8,588.0 sq. m.                                                | 2829 DUMAL                                                                                   |
| KENSON PARK                                                                                                                                                                                                                                                                                                                                                                                                                                                                                                                                                                                                                                                                                                                                                                                                                                                                                                                                                                                                                                                                                                                                                                                                                                                                                                                                                                                                                                                                                                                                                                                                                                                                                                                                                                                                                                                                                                                                                                                                                                                                                                                    |                                                                                                                                              | REQUIRED - 6.0M <sup>2</sup> PER UNIT (407) = 2,442.0 sq. m.                                                     | AVENU                                                                                        |
| PARKWAY PARK                                                                                                                                                                                                                                                                                                                                                                                                                                                                                                                                                                                                                                                                                                                                                                                                                                                                                                                                                                                                                                                                                                                                                                                                                                                                                                                                                                                                                                                                                                                                                                                                                                                                                                                                                                                                                                                                                                                                                                                                                                                                                                                   | BIKE RACK                                                                                                                                    | REQUIRED COMMUNAL @ 50% = 1,221.0 sq. m.                                                                         |                                                                                              |
| PARKWAY PARK                                                                                                                                                                                                                                                                                                                                                                                                                                                                                                                                                                                                                                                                                                                                                                                                                                                                                                                                                                                                                                                                                                                                                                                                                                                                                                                                                                                                                                                                                                                                                                                                                                                                                                                                                                                                                                                                                                                                                                                                                                                                                                                   | FH FIRE HYDRANT                                                                                                                              | REFUSE REQUIREMENT (407 UNITS)                                                                                   |                                                                                              |
| École élémentaire Catholique Terre-des.                                                                                                                                                                                                                                                                                                                                                                                                                                                                                                                                                                                                                                                                                                                                                                                                                                                                                                                                                                                                                                                                                                                                                                                                                                                                                                                                                                                                                                                                                                                                                                                                                                                                                                                                                                                                                                                                                                                                                                                                                                                                                        | VEHICULAR DIRECTION                                                                                                                          | GARBAGE - 0.053 PER UNIT 22 YARDS<br>(COMPACTED)<br>RECYCLING GMP - 0.018 PER UNIT 8 YARDS                       | SHEET TITLE:                                                                                 |
|                                                                                                                                                                                                                                                                                                                                                                                                                                                                                                                                                                                                                                                                                                                                                                                                                                                                                                                                                                                                                                                                                                                                                                                                                                                                                                                                                                                                                                                                                                                                                                                                                                                                                                                                                                                                                                                                                                                                                                                                                                                                                                                                | EXISTING TREE TO BE REMOVED - SEE                                                                                                            | RECYCLING FIBER - 0.038 PER UNIT 16 YARDS                                                                        |                                                                                              |
| Hamilton P                                                                                                                                                                                                                                                                                                                                                                                                                                                                                                                                                                                                                                                                                                                                                                                                                                                                                                                                                                                                                                                                                                                                                                                                                                                                                                                                                                                                                                                                                                                                                                                                                                                                                                                                                                                                                                                                                                                                                                                                                                                                                                                     | + EXISTING TREE TO BE RETAINED - SEE<br>LANDSCAPE DRAWINGS                                                                                   | ORGANICS - 240L PER 50 UNITS 9                                                                                   | SITE PLA                                                                                     |
| Pinecrest Recreation over the Article  |                                                                                                                                              |                                                                                                                  |                                                                                              |
| Sir Guy Carleton                                                                                                                                                                                                                                                                                                                                                                                                                                                                                                                                                                                                                                                                                                                                                                                                                                                                                                                                                                                                                                                                                                                                                                                                                                                                                                                                                                                                                                                                                                                                                                                                                                                                                                                                                                                                                                                                                                                                                                                                                                                                                                               | h h                                                                                                                                          |                                                                                                                  | DRAWN: CHECK                                                                                 |
| RYAN T                                                                                                                                                                                                                                                                                                                                                                                                                                                                                                                                                                                                                                                                                                                                                                                                                                                                                                                                                                                                                                                                                                                                                                                                                                                                                                                                                                                                                                                                                                                                                                                                                                                                                                                                                                                                                                                                                                                                                                                                                                                                                                                         | SIAMESE CONNECTION  PRIMARY ENTRANCE / EGRESS DOOR                                                                                           |                                                                                                                  | R.V. J.G.                                                                                    |
| And the second s | SECONDARY DOOR                                                                                                                               |                                                                                                                  | SCALE: SHEET<br>1:150                                                                        |
| RBC Royal Ban Bramp<br>Indian                                                                                                                                                                                                                                                                                                                                                                                                                                                                                                                                                                                                                                                                                                                                                                                                                                                                                                                                                                                                                                                                                                                                                                                                                                                                                                                                                                                                                                                                                                                                                                                                                                                                                                                                                                                                                                                                                                                                                                                                                                                                                                  | GAS METER REGULATOR - SEE CIVIL & MECHANICAL DRAWINGS                                                                                        |                                                                                                                  | 1:150<br>PROJECT No.                                                                         |
| пов                                                                                                                                                                                                                                                                                                                                                                                                                                                                                                                                                                                                                                                                                                                                                                                                                                                                                                                                                                                                                                                                                                                                                                                                                                                                                                                                                                                                                                                                                                                                                                                                                                                                                                                                                                                                                                                                                                                                                                                                                                                                                                                            | NOTE: SEE LANDSCAPE FOR ALL SURFACE<br>MATERIAL AND PATTERN                                                                                  |                                                                                                                  | 1922                                                                                         |
|                                                                                                                                                                                                                                                                                                                                                                                                                                                                                                                                                                                                                                                                                                                                                                                                                                                                                                                                                                                                                                                                                                                                                                                                                                                                                                                                                                                                                                                                                                                                                                                                                                                                                                                                                                                                                                                                                                                                                                                                                                                                                                                                |                                                                                                                                              |                                                                                                                  |                                                                                              |