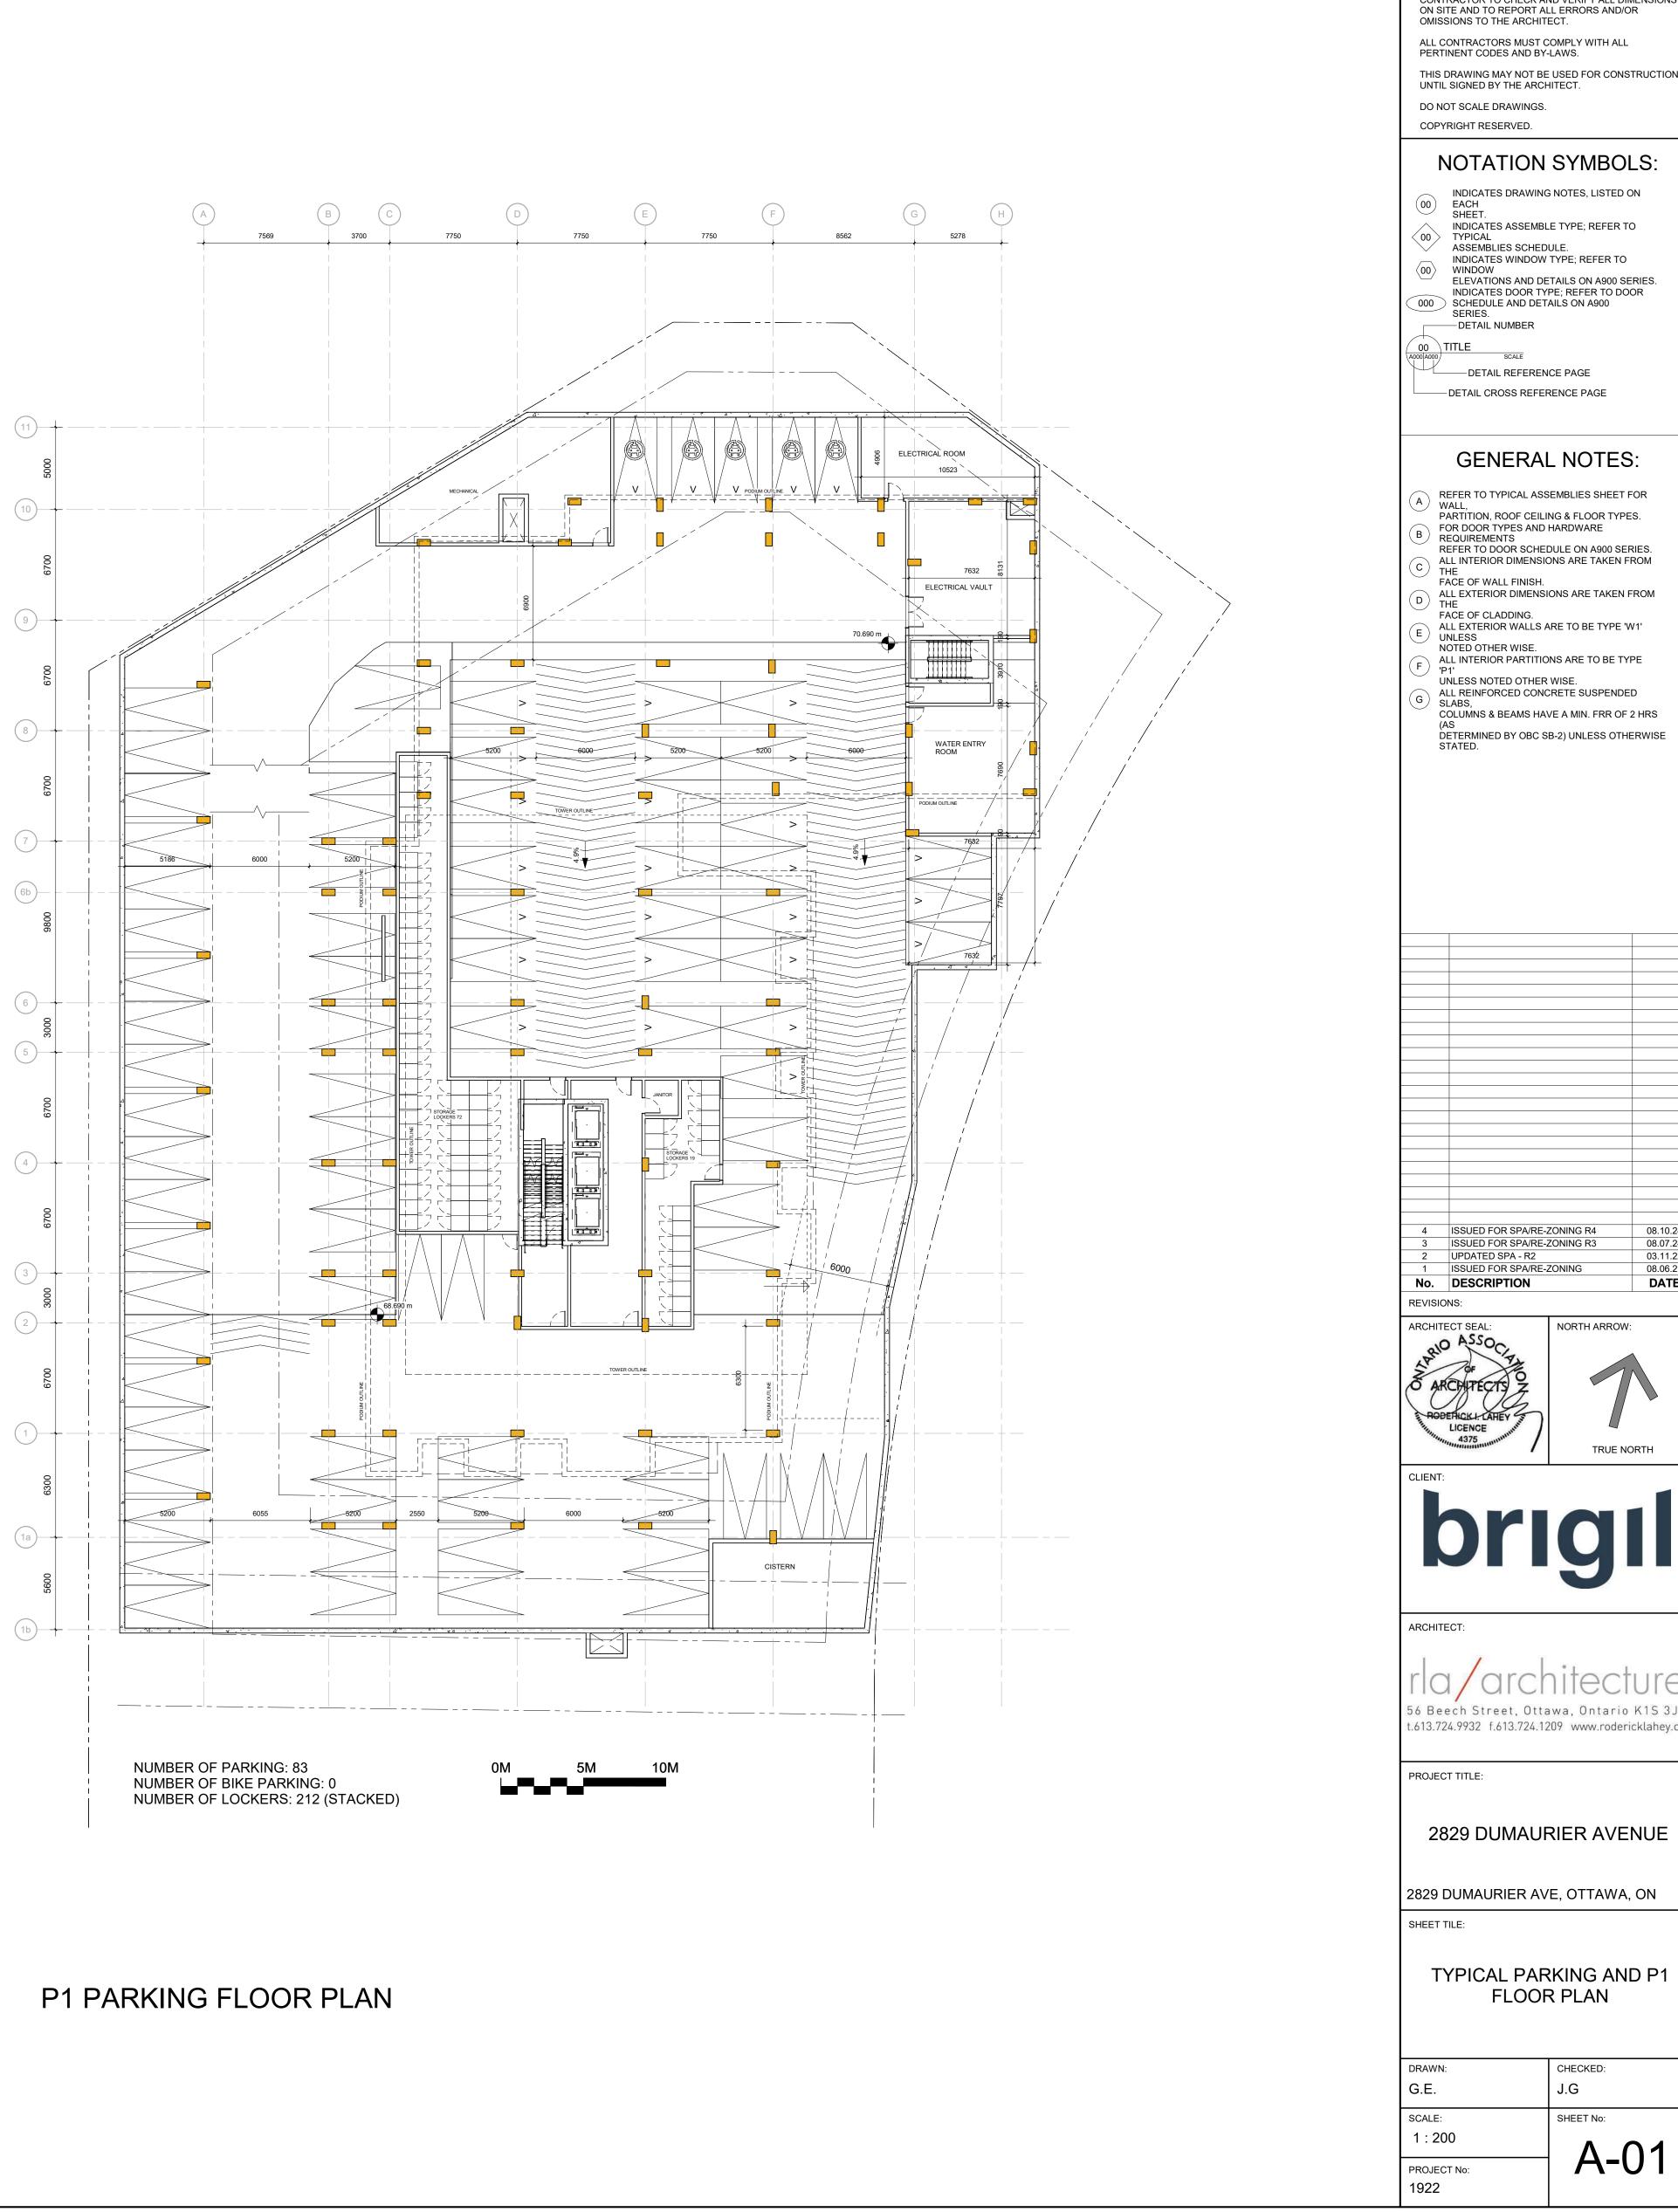

|                                                                                                                                              |                                                                                                                  |                                                                                              |

F:\2019\1922 - 2829 Dumaurier\01\_Design Development\1922 SP-1 Site Plan CURRENT 2024 09 06.dwg



0063  $\sim$ 

### P2 PARKING FLOOR PLAN



















#17421



PLC

4



| ALL CO<br>PERTI<br>THIS D                                                                                | ONTRACTORS MUST C<br>NENT CODES AND BY<br>DRAWING MAY NOT BE<br>SIGNED BY THE ARCH