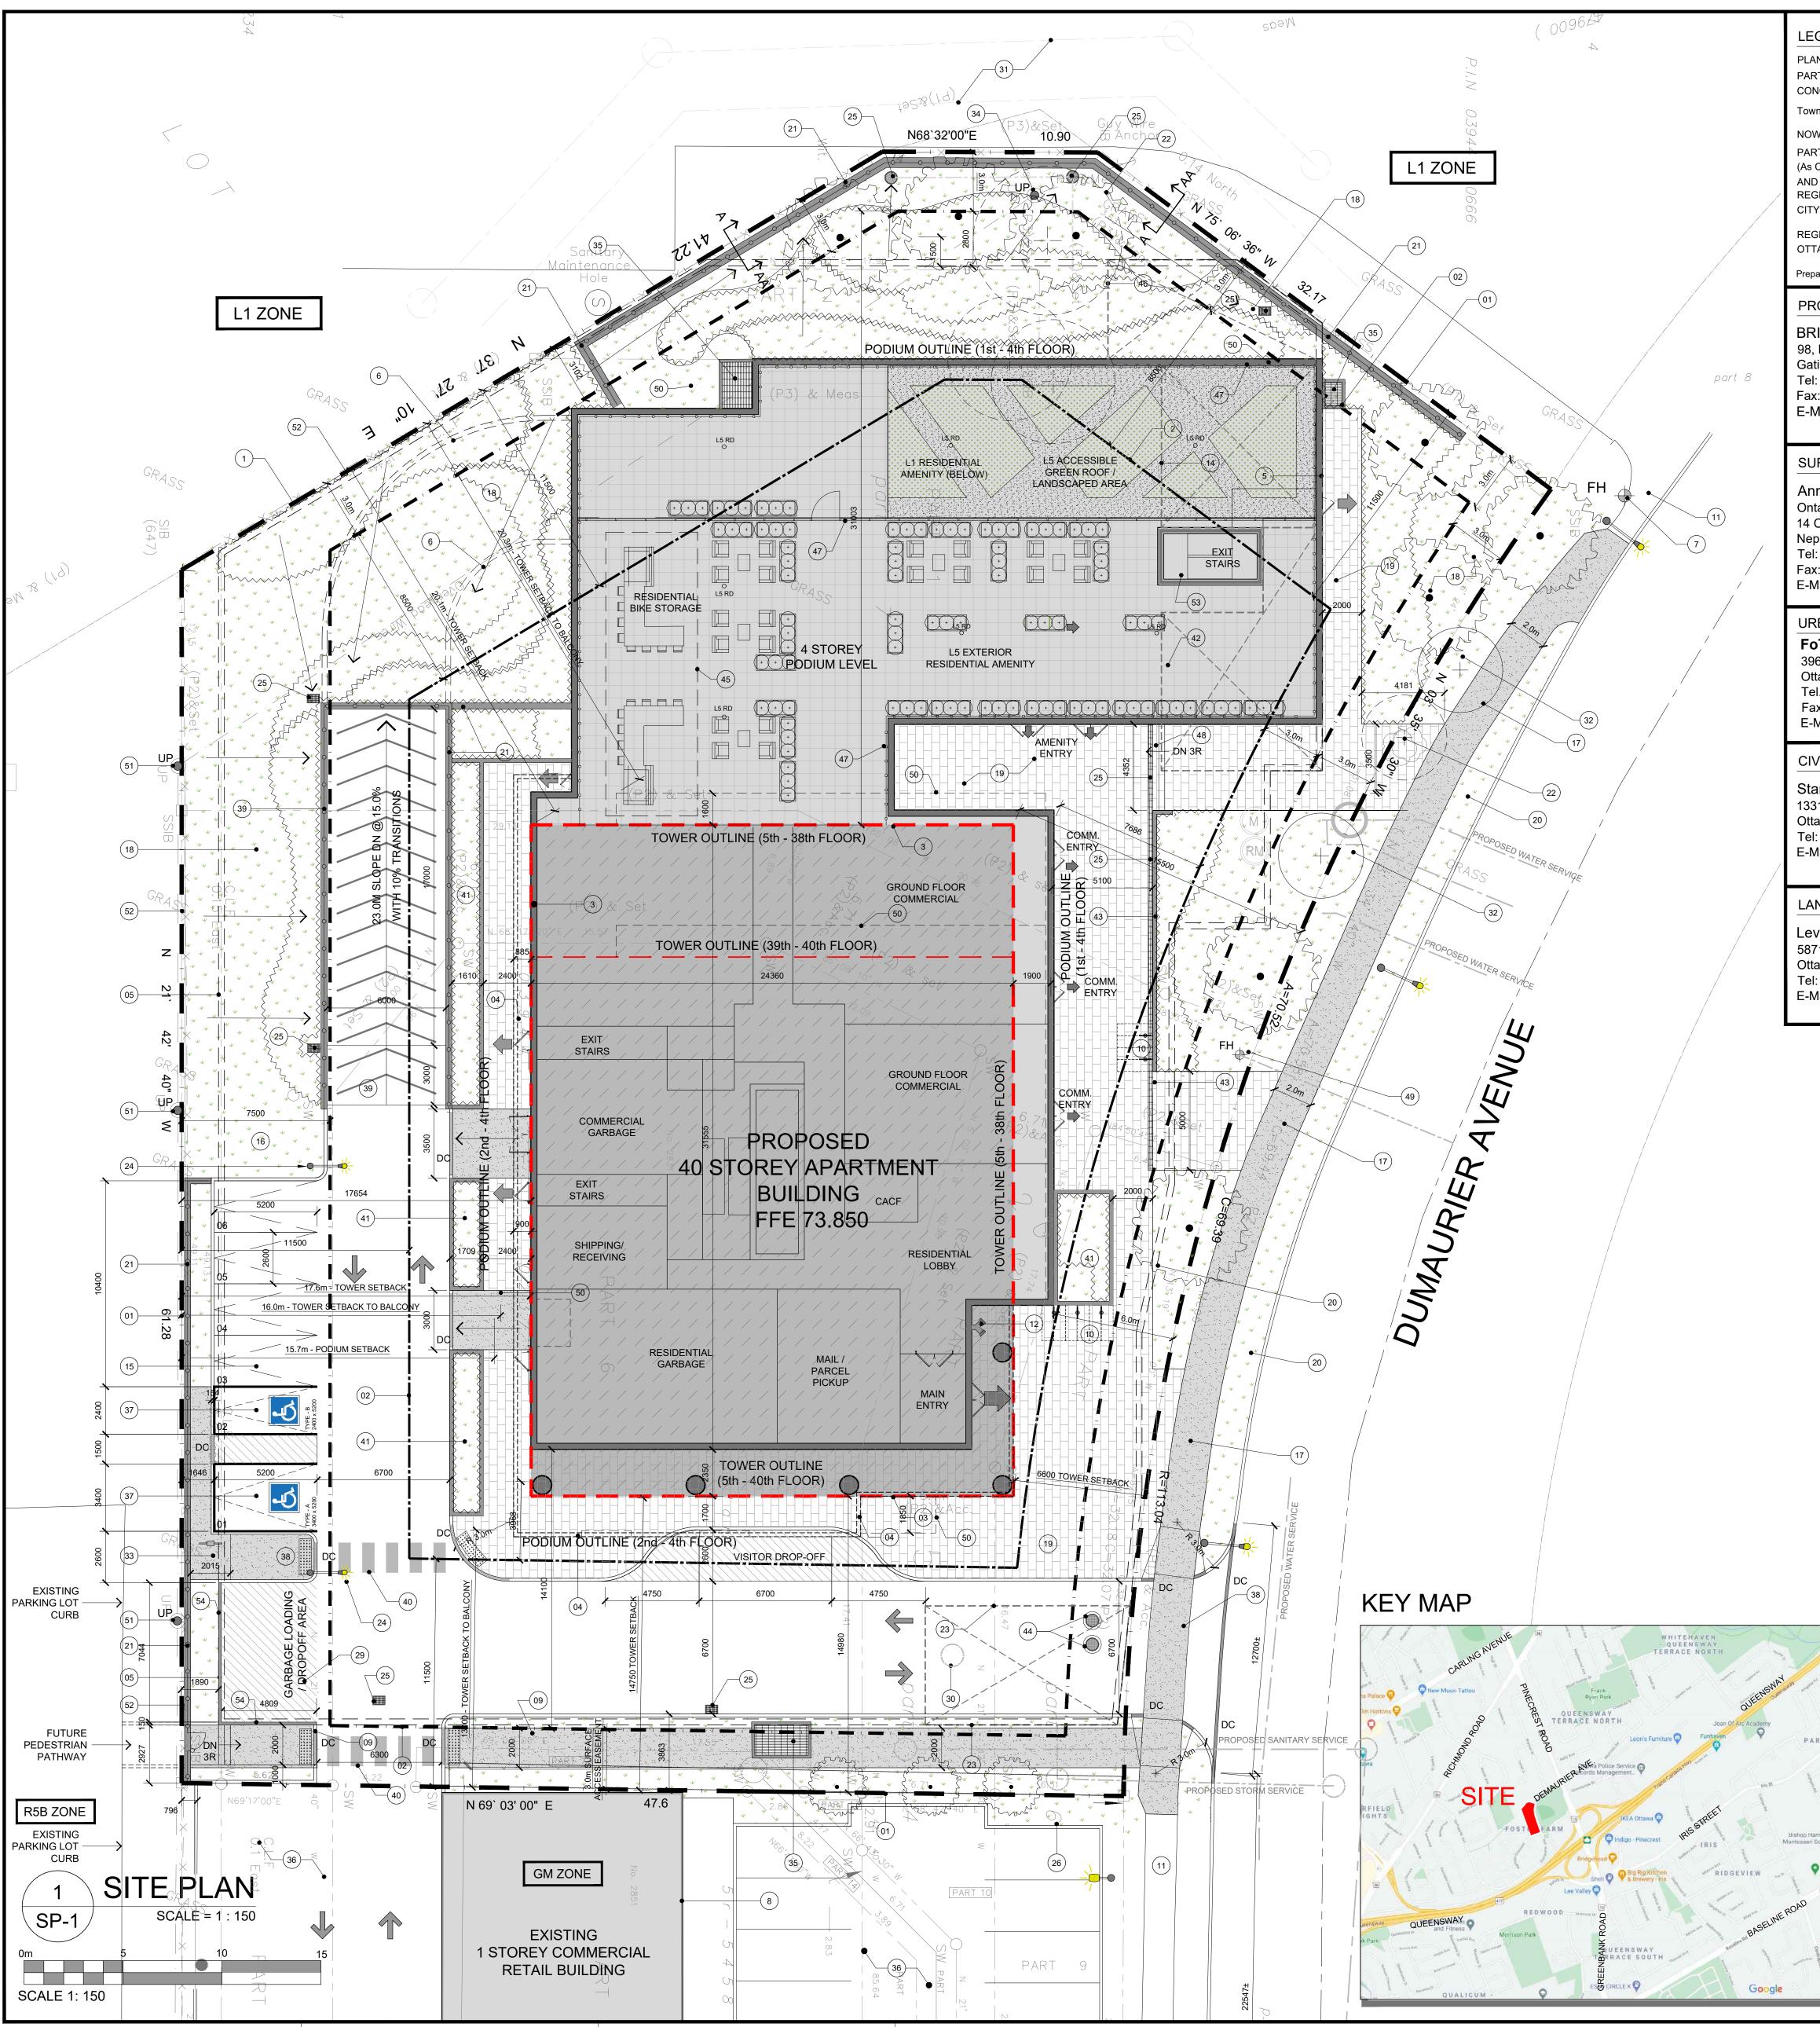

PAPER SIZE: ISO Full Bleed B1 (1000.00 X 707.00 MM) OT DATE: Monday, October 07, 2024

PLOT SCALE: 1:1

|                                                                                                                                                                                                                                                                                                                                                                                                                                                                                                                                                                                                                                                                                                                                                                                                                                                                                                                                                                                                                                                                                                                                                                                                                                                                                                                                                                                                                                                                                                                                                                                                                                                                                                                                                                                                                                                                                                                                                                                                                                                                                                                                | DRAWING NOTES:                                                                                                                               | PROJECT INFORMATION                                                                                              | IT IS THE RESPONSIBILITY OF THE APP<br>CONTRACTOR TO CHECK AND VERIFY                        |
|--------------------------------------------------------------------------------------------------------------------------------------------------------------------------------------------------------------------------------------------------------------------------------------------------------------------------------------------------------------------------------------------------------------------------------------------------------------------------------------------------------------------------------------------------------------------------------------------------------------------------------------------------------------------------------------------------------------------------------------------------------------------------------------------------------------------------------------------------------------------------------------------------------------------------------------------------------------------------------------------------------------------------------------------------------------------------------------------------------------------------------------------------------------------------------------------------------------------------------------------------------------------------------------------------------------------------------------------------------------------------------------------------------------------------------------------------------------------------------------------------------------------------------------------------------------------------------------------------------------------------------------------------------------------------------------------------------------------------------------------------------------------------------------------------------------------------------------------------------------------------------------------------------------------------------------------------------------------------------------------------------------------------------------------------------------------------------------------------------------------------------|----------------------------------------------------------------------------------------------------------------------------------------------|------------------------------------------------------------------------------------------------------------------|----------------------------------------------------------------------------------------------|
| EGAL DESCRIPTION                                                                                                                                                                                                                                                                                                                                                                                                                                                                                                                                                                                                                                                                                                                                                                                                                                                                                                                                                                                                                                                                                                                                                                                                                                                                                                                                                                                                                                                                                                                                                                                                                                                                                                                                                                                                                                                                                                                                                                                                                                                                                                               |                                                                                                                                              | ZONING                                                                                                           | ON SITE AND TO REPORT ALL ERRORS<br>OMISSIONS TO THE ARCHITECT.                              |
| ART OF LOT 20<br>ONCESSION 2 (Ottawa Front)                                                                                                                                                                                                                                                                                                                                                                                                                                                                                                                                                                                                                                                                                                                                                                                                                                                                                                                                                                                                                                                                                                                                                                                                                                                                                                                                                                                                                                                                                                                                                                                                                                                                                                                                                                                                                                                                                                                                                                                                                                                                                    | <ul> <li>(2) BUILDING / HEIGHT SETBACK LINE</li> <li>(3) OUTLINE OF TOWER</li> </ul>                                                         | Zoning By-Law 2008-250 GM [62] F (0.25)                                                                          | ALL CONTRACTORS MUST COMPLY W<br>PERTINENT CODES AND BY-LAWS.                                |
| ownship of Nepean                                                                                                                                                                                                                                                                                                                                                                                                                                                                                                                                                                                                                                                                                                                                                                                                                                                                                                                                                                                                                                                                                                                                                                                                                                                                                                                                                                                                                                                                                                                                                                                                                                                                                                                                                                                                                                                                                                                                                                                                                                                                                                              | 4 LINE OF PODIUM (L2-L4) LEVEL                                                                                                               | SITE AREA 4,195.2 sq. m.<br>(45,157) sq. ft.                                                                     | THIS DRAWING MAY NOT BE USED FOI<br>UNTIL SIGNED BY THE ARCHITECT.<br>DO NOT SCALE DRAWINGS. |
|                                                                                                                                                                                                                                                                                                                                                                                                                                                                                                                                                                                                                                                                                                                                                                                                                                                                                                                                                                                                                                                                                                                                                                                                                                                                                                                                                                                                                                                                                                                                                                                                                                                                                                                                                                                                                                                                                                                                                                                                                                                                                                                                | <ul> <li>5 LINE OF PARKING GARAGE BELOW</li> <li>6 RAMP TO U/G GARAGE (BELOW GRADE)</li> </ul>                                               | BUILDING HEIGHT 18.0 m                                                                                           | COPYRIGHT RESERVED.                                                                          |
| ART OF DUMAURIER AVENUE<br>s Closed by By-Law 372-78 Inst. NS41961)                                                                                                                                                                                                                                                                                                                                                                                                                                                                                                                                                                                                                                                                                                                                                                                                                                                                                                                                                                                                                                                                                                                                                                                                                                                                                                                                                                                                                                                                                                                                                                                                                                                                                                                                                                                                                                                                                                                                                                                                                                                            | 7 EXISTING FIRE HYDRANT                                                                                                                      | FRONT YARD SETBACK3.0 mINTERIOR YARD SETBACK0.0 m                                                                | NOTATION SYM                                                                                 |
| ND PART OF THE 1' RESERVE<br>EGISTERED PLAN 479600                                                                                                                                                                                                                                                                                                                                                                                                                                                                                                                                                                                                                                                                                                                                                                                                                                                                                                                                                                                                                                                                                                                                                                                                                                                                                                                                                                                                                                                                                                                                                                                                                                                                                                                                                                                                                                                                                                                                                                                                                                                                             | 8 EXISTING COMMERCIAL BUILDING     2.0m WIDE CONCRETE SIDEWALK C/W DEPRESSED                                                                 | REAR YARD SETBACK         7.5 m           AMENITY SPACE (6.0 m² PER UNIT)         2,532.0 m²                     | (00) INDICATES DRAWING NOTES, L                                                              |
| TY OF OTTAWA<br>EGIONAL MUNICIPALITY OF                                                                                                                                                                                                                                                                                                                                                                                                                                                                                                                                                                                                                                                                                                                                                                                                                                                                                                                                                                                                                                                                                                                                                                                                                                                                                                                                                                                                                                                                                                                                                                                                                                                                                                                                                                                                                                                                                                                                                                                                                                                                                        | CURBS AT DRIVEWAY ENTRANCE                                                                                                                   |                                                                                                                  | INDICATES ASSEMBLIE TYPE; F                                                                  |
| TTAWA-CARLETON                                                                                                                                                                                                                                                                                                                                                                                                                                                                                                                                                                                                                                                                                                                                                                                                                                                                                                                                                                                                                                                                                                                                                                                                                                                                                                                                                                                                                                                                                                                                                                                                                                                                                                                                                                                                                                                                                                                                                                                                                                                                                                                 | <ul> <li>(10) BICYCLE RACKS, SEE LANDSCAPE PLAN FOR TYPE</li> <li>(11) EXISTING 1.5m WIDE ASPHALT CITY SIDEWALK</li> </ul>                   |                                                                                                                  | ASSEMBLIES SCHEDUAL.                                                                         |
| epared by Annis, O'Sullivan, Vollebekk Ltd.                                                                                                                                                                                                                                                                                                                                                                                                                                                                                                                                                                                                                                                                                                                                                                                                                                                                                                                                                                                                                                                                                                                                                                                                                                                                                                                                                                                                                                                                                                                                                                                                                                                                                                                                                                                                                                                                                                                                                                                                                                                                                    | (12) SIAMESE CONNECTION                                                                                                                      | PROJECT STATISTICS                                                                                               |                                                                                              |
| ROJECT DEVELOPER                                                                                                                                                                                                                                                                                                                                                                                                                                                                                                                                                                                                                                                                                                                                                                                                                                                                                                                                                                                                                                                                                                                                                                                                                                                                                                                                                                                                                                                                                                                                                                                                                                                                                                                                                                                                                                                                                                                                                                                                                                                                                                               | <ul> <li>(13) REAR YARD LANDSCAPE SETBACK</li> <li>(14) LINE OF U/G HYDRO VAULT</li> </ul>                                                   | BUILDING HEIGHT126.0 mBUILDING HEIGHT - STOREY'S40                                                               | 000 INDICATES DOOR TYPE, REFER                                                               |
| RIGIL Construction                                                                                                                                                                                                                                                                                                                                                                                                                                                                                                                                                                                                                                                                                                                                                                                                                                                                                                                                                                                                                                                                                                                                                                                                                                                                                                                                                                                                                                                                                                                                                                                                                                                                                                                                                                                                                                                                                                                                                                                                                                                                                                             | 15 2.6 X 5.2m STANDARD PARKING SPACES                                                                                                        | AVERAGE MEAN GRADE(GEO. ELEV.)74.20FRONT YARD SETBACK5.9 m                                                       |                                                                                              |
| 8, Lois street<br>atineau, Qc, J8Y 3R7                                                                                                                                                                                                                                                                                                                                                                                                                                                                                                                                                                                                                                                                                                                                                                                                                                                                                                                                                                                                                                                                                                                                                                                                                                                                                                                                                                                                                                                                                                                                                                                                                                                                                                                                                                                                                                                                                                                                                                                                                                                                                         | (16) AREA OF TEMPORARY SNOW STORAGE                                                                                                          | INTERIOR YARD SETBACK 0.0 m                                                                                      | DETAIL REFERENCE PAGE                                                                        |
| el: (819) 243-7392<br>ax: (819) 243-5126                                                                                                                                                                                                                                                                                                                                                                                                                                                                                                                                                                                                                                                                                                                                                                                                                                                                                                                                                                                                                                                                                                                                                                                                                                                                                                                                                                                                                                                                                                                                                                                                                                                                                                                                                                                                                                                                                                                                                                                                                                                                                       | 17 STANDARDS C/W DEPRESSED CURB @ DRIVEWAY                                                                                                   | REAR YARD SETBACK 15.7 m                                                                                         |                                                                                              |
| -Mail: brigil@brigil.com                                                                                                                                                                                                                                                                                                                                                                                                                                                                                                                                                                                                                                                                                                                                                                                                                                                                                                                                                                                                                                                                                                                                                                                                                                                                                                                                                                                                                                                                                                                                                                                                                                                                                                                                                                                                                                                                                                                                                                                                                                                                                                       | (18) SOFT LANDSCAPING<br>(19) HARD LANDSCAPING - PAVERS                                                                                      | GROSS BUILDING - AREAS<br>(PER CITY OF OTTAWA ZONING AREA DEFINITION)                                            |                                                                                              |
|                                                                                                                                                                                                                                                                                                                                                                                                                                                                                                                                                                                                                                                                                                                                                                                                                                                                                                                                                                                                                                                                                                                                                                                                                                                                                                                                                                                                                                                                                                                                                                                                                                                                                                                                                                                                                                                                                                                                                                                                                                                                                                                                | <ul> <li>EXISTING CITY BOULEVARD TO BE REINSTATED UPON</li> <li>COMPLETION OF SITE WORK</li> </ul>                                           | PARKING LEVEL 0.0 sq. m.<br>000 sq. ft.                                                                          |                                                                                              |
| URVEYOR<br>nnis O'Sullivan Vollebekk Ltd.                                                                                                                                                                                                                                                                                                                                                                                                                                                                                                                                                                                                                                                                                                                                                                                                                                                                                                                                                                                                                                                                                                                                                                                                                                                                                                                                                                                                                                                                                                                                                                                                                                                                                                                                                                                                                                                                                                                                                                                                                                                                                      | (21) CONCRETE RETAINING WALL C/W STONE FACE.<br>PROVIDE GUARD IF GRADE CHANGE EXCEEDS 600mm -                                                | GROUND FLOOR 1335.0 sq. m.<br>14,370 sq. ft.                                                                     |                                                                                              |
| ntario Land Surveyors                                                                                                                                                                                                                                                                                                                                                                                                                                                                                                                                                                                                                                                                                                                                                                                                                                                                                                                                                                                                                                                                                                                                                                                                                                                                                                                                                                                                                                                                                                                                                                                                                                                                                                                                                                                                                                                                                                                                                                                                                                                                                                          | SEE SECTION DETAIL A-AA                                                                                                                      | 2nd to 4th FLOOR         3 x 1,455.2 sq. m.<br>3 x 15,665 sq. ft.         4,365.6 sq. m.<br>46,995 sq. ft.       |                                                                                              |
| 4 Concourse Gate, Suite 500,<br>epean, Ontario K2E 7S6                                                                                                                                                                                                                                                                                                                                                                                                                                                                                                                                                                                                                                                                                                                                                                                                                                                                                                                                                                                                                                                                                                                                                                                                                                                                                                                                                                                                                                                                                                                                                                                                                                                                                                                                                                                                                                                                                                                                                                                                                                                                         | <ul> <li>(22) EXISTING TREE TO BE REMOVED - SEE LANDSCAPE</li> <li>(23) LINE OF U/G CISTERN; SEE CIVIL AND MECHANICAL FOR DETAILS</li> </ul> | 33 x 710 7 sq m 23 453 1 sq m                                                                                    |                                                                                              |
| el: (613) 727-0850<br>ax: (613) 727-1079                                                                                                                                                                                                                                                                                                                                                                                                                                                                                                                                                                                                                                                                                                                                                                                                                                                                                                                                                                                                                                                                                                                                                                                                                                                                                                                                                                                                                                                                                                                                                                                                                                                                                                                                                                                                                                                                                                                                                                                                                                                                                       | LIGHT STANDARD - SEE ELECTRICAL LIGHTING                                                                                                     | 6th - 38th FLOOR 33 x 7,650 sq. ft. 252,450 sq. ft.                                                              |                                                                                              |
| -Mail: EdH@aovItd.com                                                                                                                                                                                                                                                                                                                                                                                                                                                                                                                                                                                                                                                                                                                                                                                                                                                                                                                                                                                                                                                                                                                                                                                                                                                                                                                                                                                                                                                                                                                                                                                                                                                                                                                                                                                                                                                                                                                                                                                                                                                                                                          | <ul> <li>(24) CERTIFICATE</li> <li>(25) CATCH BASIN / TRENCH DRAIN - SEE CIVIL &amp; MECH.</li> </ul>                                        | 38th - 40th FLOOR         2 x 5,753 sq. ft.         11,505 sq. ft.           MECHANICAL LEVEL         0.0 sq. m. |                                                                                              |
| RBAN PLANNER                                                                                                                                                                                                                                                                                                                                                                                                                                                                                                                                                                                                                                                                                                                                                                                                                                                                                                                                                                                                                                                                                                                                                                                                                                                                                                                                                                                                                                                                                                                                                                                                                                                                                                                                                                                                                                                                                                                                                                                                                                                                                                                   | (26) NEW CURB TO TIE INTO EXISTING - SEE CIVIL                                                                                               | 30.933.3 sq. m                                                                                                   |                                                                                              |
| oTenn Consultants Inc.                                                                                                                                                                                                                                                                                                                                                                                                                                                                                                                                                                                                                                                                                                                                                                                                                                                                                                                                                                                                                                                                                                                                                                                                                                                                                                                                                                                                                                                                                                                                                                                                                                                                                                                                                                                                                                                                                                                                                                                                                                                                                                         | <ul> <li>(27) 1670mm W. CONCRETE B/F RAMP - SEE GRADING PLANS</li> <li>RAISED COMMERCIAL TERRACE - SEE GRADING AND</li> </ul>                | TOTAL AREA 332,970 sq. ft.                                                                                       |                                                                                              |
| 96 Cooper Street, Suite 300<br>Dttawa, ON Canada, K2P 2H7                                                                                                                                                                                                                                                                                                                                                                                                                                                                                                                                                                                                                                                                                                                                                                                                                                                                                                                                                                                                                                                                                                                                                                                                                                                                                                                                                                                                                                                                                                                                                                                                                                                                                                                                                                                                                                                                                                                                                                                                                                                                      | (28) LANDSCAPE PLANS                                                                                                                         | UNIT STATISTICS                                                                                                  |                                                                                              |
| el.:(613) 730-5709 ex. 287<br>Fax: (613) 730-1136                                                                                                                                                                                                                                                                                                                                                                                                                                                                                                                                                                                                                                                                                                                                                                                                                                                                                                                                                                                                                                                                                                                                                                                                                                                                                                                                                                                                                                                                                                                                                                                                                                                                                                                                                                                                                                                                                                                                                                                                                                                                              | PAINTED LINES                                                                                                                                | ONE BEDROOM UNIT 240<br>TWO BEDROOM UNIT 161                                                                     |                                                                                              |
| -Mail: church@fotenn.com                                                                                                                                                                                                                                                                                                                                                                                                                                                                                                                                                                                                                                                                                                                                                                                                                                                                                                                                                                                                                                                                                                                                                                                                                                                                                                                                                                                                                                                                                                                                                                                                                                                                                                                                                                                                                                                                                                                                                                                                                                                                                                       | EXISTING STM TO BE REMOVED/RELOCATED - SEE<br>30 CIVIL                                                                                       | THREE BEDROOM UNIT 6                                                                                             |                                                                                              |
|                                                                                                                                                                                                                                                                                                                                                                                                                                                                                                                                                                                                                                                                                                                                                                                                                                                                                                                                                                                                                                                                                                                                                                                                                                                                                                                                                                                                                                                                                                                                                                                                                                                                                                                                                                                                                                                                                                                                                                                                                                                                                                                                | SEE CIVIL DRAWINGS FOR ALL SERVICING WORK<br>(31) BEYOND PROPERTY LINE OF PROPOSED APPLICATION                                               | TOTAL 407<br>COMMERCIAL                                                                                          |                                                                                              |
| tantec Engineering Ltd.                                                                                                                                                                                                                                                                                                                                                                                                                                                                                                                                                                                                                                                                                                                                                                                                                                                                                                                                                                                                                                                                                                                                                                                                                                                                                                                                                                                                                                                                                                                                                                                                                                                                                                                                                                                                                                                                                                                                                                                                                                                                                                        | <ul> <li>(32) RETAINING EXISTING STREET TREE - SEE LANDSCAPE</li> <li>(33) GAS PRESSURE RELEASE STATION</li> </ul>                           | COMMERCIAL200.0 sq. m.TOTAL NFA, COMMERCIAL2,150 sq. ft.(PER CITY OF OTTAWA DEFINITION)2,150 sq. ft.             |                                                                                              |
| 331 Clyde Avenue, Suite 400,<br>ttawa, ON K2C 3G4                                                                                                                                                                                                                                                                                                                                                                                                                                                                                                                                                                                                                                                                                                                                                                                                                                                                                                                                                                                                                                                                                                                                                                                                                                                                                                                                                                                                                                                                                                                                                                                                                                                                                                                                                                                                                                                                                                                                                                                                                                                                              | (34) EXISTING HYDRO POLE TO BE REMOVED                                                                                                       |                                                                                                                  |                                                                                              |
| el: (613) 724-4337<br>-Mail: kris.kilborn@stantec.com                                                                                                                                                                                                                                                                                                                                                                                                                                                                                                                                                                                                                                                                                                                                                                                                                                                                                                                                                                                                                                                                                                                                                                                                                                                                                                                                                                                                                                                                                                                                                                                                                                                                                                                                                                                                                                                                                                                                                                                                                                                                          | (35) EXHAUST/INTAKE FOR PARKING GARAGE, FLUSH TO<br>GRADE                                                                                    | CAR PARKING<br>REQUIRED by ZONING BY-LAW                                                                         |                                                                                              |
|                                                                                                                                                                                                                                                                                                                                                                                                                                                                                                                                                                                                                                                                                                                                                                                                                                                                                                                                                                                                                                                                                                                                                                                                                                                                                                                                                                                                                                                                                                                                                                                                                                                                                                                                                                                                                                                                                                                                                                                                                                                                                                                                | (36) EXISTING ASPHALT PARKING LOT & ENTRANCE                                                                                                 | RESIDENCE - 0.5 PER DWELLING UNIT<br>(AFTER 12 UNITS) 198                                                        |                                                                                              |
| ANDSCAPE ARCHITECT                                                                                                                                                                                                                                                                                                                                                                                                                                                                                                                                                                                                                                                                                                                                                                                                                                                                                                                                                                                                                                                                                                                                                                                                                                                                                                                                                                                                                                                                                                                                                                                                                                                                                                                                                                                                                                                                                                                                                                                                                                                                                                             | 37) B/F PARKING AS PER CITY STANDARD. ONE TYPE 'A' & ONE TYPE 'B' SPACE                                                                      | VISITOR - 0.1 PER DWELLING UNIT 30<br>(NO MORE THAN 30                                                           |                                                                                              |
| evstek Consulting                                                                                                                                                                                                                                                                                                                                                                                                                                                                                                                                                                                                                                                                                                                                                                                                                                                                                                                                                                                                                                                                                                                                                                                                                                                                                                                                                                                                                                                                                                                                                                                                                                                                                                                                                                                                                                                                                                                                                                                                                                                                                                              | <ul> <li>PRIVATE ENTRANCE CROSSING AS PER CITY OF</li> <li>OTTAWA STANDARDS SC-7.1</li> </ul>                                                | SPACES REQ'D)COMMERCIAL- 5.0 MAX.PER 100 m² GFA15                                                                |                                                                                              |
| 371 Hugh Crescent<br>ttawa, (Osgoode) ON K0A 2W0                                                                                                                                                                                                                                                                                                                                                                                                                                                                                                                                                                                                                                                                                                                                                                                                                                                                                                                                                                                                                                                                                                                                                                                                                                                                                                                                                                                                                                                                                                                                                                                                                                                                                                                                                                                                                                                                                                                                                                                                                                                                               | (39) HEATED CONCRETE RAMP DOWN TO GARAGE ENTRY.<br>PROVIDE GUARD WHEN ADJACENT GRADE TO RAMP<br>EXCEEDS 600mm                                | (PENDING UNIT USE)<br>TOTAL 243                                                                                  |                                                                                              |
| el: (613) 826-0518<br>-Mail: rlevstek@larocquelevstek.com                                                                                                                                                                                                                                                                                                                                                                                                                                                                                                                                                                                                                                                                                                                                                                                                                                                                                                                                                                                                                                                                                                                                                                                                                                                                                                                                                                                                                                                                                                                                                                                                                                                                                                                                                                                                                                                                                                                                                                                                                                                                      | (40) PAINTED LINES TO INDICATE PEDESTRIAN CROSSING                                                                                           | PROVIDED                                                                                                         |                                                                                              |
|                                                                                                                                                                                                                                                                                                                                                                                                                                                                                                                                                                                                                                                                                                                                                                                                                                                                                                                                                                                                                                                                                                                                                                                                                                                                                                                                                                                                                                                                                                                                                                                                                                                                                                                                                                                                                                                                                                                                                                                                                                                                                                                                | <ul> <li>(41) RAISED PLANTER - SEE LANDSCAPE</li> <li>(42) LINE OF WATER ENTRY ROOM BELOW</li> </ul>                                         | RESIDENCE (BELOW GRADE) (0.42/ UNIT) 174<br>VISITOR & COMMERCIAL (BLENDED)                                       |                                                                                              |
|                                                                                                                                                                                                                                                                                                                                                                                                                                                                                                                                                                                                                                                                                                                                                                                                                                                                                                                                                                                                                                                                                                                                                                                                                                                                                                                                                                                                                                                                                                                                                                                                                                                                                                                                                                                                                                                                                                                                                                                                                                                                                                                                | (42) RETAINING WALL - SEE LANDSCAPE AND CIVIL                                                                                                | ABOVE GRADE: 06<br>BELOW GRADE: 24                                                                               |                                                                                              |
|                                                                                                                                                                                                                                                                                                                                                                                                                                                                                                                                                                                                                                                                                                                                                                                                                                                                                                                                                                                                                                                                                                                                                                                                                                                                                                                                                                                                                                                                                                                                                                                                                                                                                                                                                                                                                                                                                                                                                                                                                                                                                                                                | <ul> <li>(44) CISTERN ACCESS COVERS - SEE CIVIL</li> <li>(45) L5 PERGOLA STRUCTURE ABOVE - SEE LANDSCAPE</li> </ul>                          | TOTAL:         30           TOTAL         204                                                                    |                                                                                              |
|                                                                                                                                                                                                                                                                                                                                                                                                                                                                                                                                                                                                                                                                                                                                                                                                                                                                                                                                                                                                                                                                                                                                                                                                                                                                                                                                                                                                                                                                                                                                                                                                                                                                                                                                                                                                                                                                                                                                                                                                                                                                                                                                | <ul> <li>(45) L5 PERGOLA STRUCTURE ABOVE - SEE LANDSCAPE</li> <li>(46) LINE OF ELECTRICAL ROOM BELOW</li> </ul>                              | MAXIMUM PARKING RATE FOR RESIDENTIAL LISE                                                                        |                                                                                              |
|                                                                                                                                                                                                                                                                                                                                                                                                                                                                                                                                                                                                                                                                                                                                                                                                                                                                                                                                                                                                                                                                                                                                                                                                                                                                                                                                                                                                                                                                                                                                                                                                                                                                                                                                                                                                                                                                                                                                                                                                                                                                                                                                | (47) 5th LEVEL EXTERIOR AMENITY TERRACE WITH 1.8m HT.<br>WIND SCREEN                                                                         | 1.75 per UNIT (INCLUDING VISITOR)                                                                                | 4 ISSUED FOR SPA / RE-ZONING - R4                                                            |
|                                                                                                                                                                                                                                                                                                                                                                                                                                                                                                                                                                                                                                                                                                                                                                                                                                                                                                                                                                                                                                                                                                                                                                                                                                                                                                                                                                                                                                                                                                                                                                                                                                                                                                                                                                                                                                                                                                                                                                                                                                                                                                                                | (48) CONCRETE STEPS                                                                                                                          | BICYCLE PARKING                                                                                                  | 3 ISSUED FOR SPA / RE-ZONING - R3<br>2 ISSUED FOR SPA / RE-ZONING                            |
|                                                                                                                                                                                                                                                                                                                                                                                                                                                                                                                                                                                                                                                                                                                                                                                                                                                                                                                                                                                                                                                                                                                                                                                                                                                                                                                                                                                                                                                                                                                                                                                                                                                                                                                                                                                                                                                                                                                                                                                                                                                                                                                                | <ul> <li>(49) FIRE HYDRANT</li> <li>(50) LINE OF BALCONY ABOVE</li> </ul>                                                                    | REQUIREDRESIDENTIAL- 0.5 PER UNIT (407UNITS)204                                                                  | Issued for design concept       No.                                                          |
|                                                                                                                                                                                                                                                                                                                                                                                                                                                                                                                                                                                                                                                                                                                                                                                                                                                                                                                                                                                                                                                                                                                                                                                                                                                                                                                                                                                                                                                                                                                                                                                                                                                                                                                                                                                                                                                                                                                                                                                                                                                                                                                                | 51) EXISTING UTILITY POLE                                                                                                                    | COMMERCIAL - 1.5 PER 250 m2 GFA 2 (200 M2)                                                                       | REVISIONS:                                                                                   |
|                                                                                                                                                                                                                                                                                                                                                                                                                                                                                                                                                                                                                                                                                                                                                                                                                                                                                                                                                                                                                                                                                                                                                                                                                                                                                                                                                                                                                                                                                                                                                                                                                                                                                                                                                                                                                                                                                                                                                                                                                                                                                                                                | 52 EXISTING CHAIN LINK FENCE TO BE REPLACED AS<br>REQUIRED                                                                                   | TOTAL: 206                                                                                                       | ARCHITECT SEAL: NORTH                                                                        |
|                                                                                                                                                                                                                                                                                                                                                                                                                                                                                                                                                                                                                                                                                                                                                                                                                                                                                                                                                                                                                                                                                                                                                                                                                                                                                                                                                                                                                                                                                                                                                                                                                                                                                                                                                                                                                                                                                                                                                                                                                                                                                                                                | 53) EXIT STAIR PROJECTION AT L5 EXTERIOR TERRACE                                                                                             | PROVIDED<br>EXTERIOR: 10                                                                                         | ARCHITECT SEAL: NORTH                                                                        |
|                                                                                                                                                                                                                                                                                                                                                                                                                                                                                                                                                                                                                                                                                                                                                                                                                                                                                                                                                                                                                                                                                                                                                                                                                                                                                                                                                                                                                                                                                                                                                                                                                                                                                                                                                                                                                                                                                                                                                                                                                                                                                                                                | (54) 2.0M H. OPAQUE SCREEN FOR GARBAGE<br>SITE PLAN SYMBOLS:                                                                                 | INTERIOR: 304<br>TOTAL: 314                                                                                      | E RODEFNICK L LAHEY S                                                                        |
|                                                                                                                                                                                                                                                                                                                                                                                                                                                                                                                                                                                                                                                                                                                                                                                                                                                                                                                                                                                                                                                                                                                                                                                                                                                                                                                                                                                                                                                                                                                                                                                                                                                                                                                                                                                                                                                                                                                                                                                                                                                                                                                                |                                                                                                                                              | LOT COVERAGE                                                                                                     | LICENCE HART                                                                                 |
|                                                                                                                                                                                                                                                                                                                                                                                                                                                                                                                                                                                                                                                                                                                                                                                                                                                                                                                                                                                                                                                                                                                                                                                                                                                                                                                                                                                                                                                                                                                                                                                                                                                                                                                                                                                                                                                                                                                                                                                                                                                                                                                                |                                                                                                                                              | PAVED SURFACE = 720.0 sq. m. 17.2%<br>BUILDING FOOTPRINT = 1,570.0 sq. m. 37.4%                                  | SEAL DATE: STAMP DATE                                                                        |
|                                                                                                                                                                                                                                                                                                                                                                                                                                                                                                                                                                                                                                                                                                                                                                                                                                                                                                                                                                                                                                                                                                                                                                                                                                                                                                                                                                                                                                                                                                                                                                                                                                                                                                                                                                                                                                                                                                                                                                                                                                                                                                                                | CONCRETE SIDEWALK                                                                                                                            | LANDSCAPE OPEN SPACE = 1,905.0 sq. m. 45.4%                                                                      |                                                                                              |
|                                                                                                                                                                                                                                                                                                                                                                                                                                                                                                                                                                                                                                                                                                                                                                                                                                                                                                                                                                                                                                                                                                                                                                                                                                                                                                                                                                                                                                                                                                                                                                                                                                                                                                                                                                                                                                                                                                                                                                                                                                                                                                                                | COMMERCIAL PATIO /<br>CONCRETE PAVERS                                                                                                        | TOTAL = 4,195.0 sq. m. 100.0%                                                                                    | hric                                                                                         |
| METAL GUARD                                                                                                                                                                                                                                                                                                                                                                                                                                                                                                                                                                                                                                                                                                                                                                                                                                                                                                                                                                                                                                                                                                                                                                                                                                                                                                                                                                                                                                                                                                                                                                                                                                                                                                                                                                                                                                                                                                                                                                                                                                                                                                                    | PAVERS @ TERRACE LEVEL                                                                                                                       | REAR PARKING/LANDSCAPE AREA                                                                                      | Dric                                                                                         |
| STONE CLAD<br>CONCRETE RETAINING                                                                                                                                                                                                                                                                                                                                                                                                                                                                                                                                                                                                                                                                                                                                                                                                                                                                                                                                                                                                                                                                                                                                                                                                                                                                                                                                                                                                                                                                                                                                                                                                                                                                                                                                                                                                                                                                                                                                                                                                                                                                                               | TWSI CROSSING AS PER CITY OF                                                                                                                 | PAVED SURFACE = 511.0 sq. m. 39.5%<br>LANDSCAPE OPEN SPACE = 784.0 sq. m. 60.5%                                  |                                                                                              |
|                                                                                                                                                                                                                                                                                                                                                                                                                                                                                                                                                                                                                                                                                                                                                                                                                                                                                                                                                                                                                                                                                                                                                                                                                                                                                                                                                                                                                                                                                                                                                                                                                                                                                                                                                                                                                                                                                                                                                                                                                                                                                                                                | OTTAWA STANDARDS                                                                                                                             | TOTAL = 1,295.0 sq. m. 100.0%                                                                                    | ARCHITECT:                                                                                   |
| SOFT LANDSCAPING. ><br>SEE LANDSCAPE &<br>CIVIL FOR ADDITIONAL<br>DETAILS .<br>                                                                                                                                                                                                                                                                                                                                                                                                                                                                                                                                                                                                                                                                                                                                                                                                                                                                                                                                                                                                                                                                                                                                                                                                                                                                                                                                                                                                                                                                                                                                                                                                                                                                                                                                                                                                                                                                                                                                                                                                                                                | AREA OF MAIN TOWER ABOVE                                                                                                                     |                                                                                                                  | rla larchite                                                                                 |
|                                                                                                                                                                                                                                                                                                                                                                                                                                                                                                                                                                                                                                                                                                                                                                                                                                                                                                                                                                                                                                                                                                                                                                                                                                                                                                                                                                                                                                                                                                                                                                                                                                                                                                                                                                                                                                                                                                                                                                                                                                                                                                                                | PROPERTY LINE                                                                                                                                | AT GRADE COMMUNAL EXTERIOR = 1,673.0 sq. m.<br>GROUND COMMUNAL INTERIOR = 555.0 sq. m.                           |                                                                                              |
| SEE STRUCTURAL FOR                                                                                                                                                                                                                                                                                                                                                                                                                                                                                                                                                                                                                                                                                                                                                                                                                                                                                                                                                                                                                                                                                                                                                                                                                                                                                                                                                                                                                                                                                                                                                                                                                                                                                                                                                                                                                                                                                                                                                                                                                                                                                                             | BUILDING SETBACK LINE                                                                                                                        | PRIVATE BALCONIES = 5,250.0 sq. m.<br>5th FLOOR COMMUNAL INTERIOR = 355.0 sq. m.                                 | roderick lahey<br>56 beech street, ottawa, o                                                 |
| RETAINING WALL SECTION A-AA                                                                                                                                                                                                                                                                                                                                                                                                                                                                                                                                                                                                                                                                                                                                                                                                                                                                                                                                                                                                                                                                                                                                                                                                                                                                                                                                                                                                                                                                                                                                                                                                                                                                                                                                                                                                                                                                                                                                                                                                                                                                                                    | 11.5M TOWER SETBACK LINE                                                                                                                     | 5th FLOOR COMMUNAL EXTERIOR =755.0 sq. m.ROOF TOP COMMUNAL EXTERIOR =0.0 sq. m.                                  | t. 613.724.9932 f. 613.724.1209                                                              |
| 410 gr.                                                                                                                                                                                                                                                                                                                                                                                                                                                                                                                                                                                                                                                                                                                                                                                                                                                                                                                                                                                                                                                                                                                                                                                                                                                                                                                                                                                                                                                                                                                                                                                                                                                                                                                                                                                                                                                                                                                                                                                                                                                                                                                        | PROPOSED WATER SERVICE                                                                                                                       |                                                                                                                  | PROJECT TITLE:                                                                               |
| BELAIR PARK                                                                                                                                                                                                                                                                                                                                                                                                                                                                                                                                                                                                                                                                                                                                                                                                                                                                                                                                                                                                                                                                                                                                                                                                                                                                                                                                                                                                                                                                                                                                                                                                                                                                                                                                                                                                                                                                                                                                                                                                                                                                                                                    | PROPOSED SANITARY SERVICE                                                                                                                    | TOTAL COMMUNAL = 3,338.0 sq. m.<br>TOTAL OVERALL = 8,588.0 sq. m.                                                | 2829 DUMAL                                                                                   |
| KENSON PARK                                                                                                                                                                                                                                                                                                                                                                                                                                                                                                                                                                                                                                                                                                                                                                                                                                                                                                                                                                                                                                                                                                                                                                                                                                                                                                                                                                                                                                                                                                                                                                                                                                                                                                                                                                                                                                                                                                                                                                                                                                                                                                                    |                                                                                                                                              | REQUIRED - 6.0M <sup>2</sup> PER UNIT (407) = 2,442.0 sq. m.                                                     | AVENU                                                                                        |
| PARKWAY PARK                                                                                                                                                                                                                                                                                                                                                                                                                                                                                                                                                                                                                                                                                                                                                                                                                                                                                                                                                                                                                                                                                                                                                                                                                                                                                                                                                                                                                                                                                                                                                                                                                                                                                                                                                                                                                                                                                                                                                                                                                                                                                                                   | BIKE RACK                                                                                                                                    | REQUIRED COMMUNAL @ 50% = 1,221.0 sq. m.                                                                         |                                                                                              |
| PARKWAY PARK                                                                                                                                                                                                                                                                                                                                                                                                                                                                                                                                                                                                                                                                                                                                                                                                                                                                                                                                                                                                                                                                                                                                                                                                                                                                                                                                                                                                                                                                                                                                                                                                                                                                                                                                                                                                                                                                                                                                                                                                                                                                                                                   | FH FIRE HYDRANT                                                                                                                              | REFUSE REQUIREMENT (407 UNITS)                                                                                   |                                                                                              |
| École élémentaire Catholique Terre-des.                                                                                                                                                                                                                                                                                                                                                                                                                                                                                                                                                                                                                                                                                                                                                                                                                                                                                                                                                                                                                                                                                                                                                                                                                                                                                                                                                                                                                                                                                                                                                                                                                                                                                                                                                                                                                                                                                                                                                                                                                                                                                        | VEHICULAR DIRECTION                                                                                                                          | GARBAGE - 0.053 PER UNIT 22 YARDS<br>(COMPACTED)<br>RECYCLING GMP - 0.018 PER UNIT 8 YARDS                       | SHEET TITLE:                                                                                 |
|                                                                                                                                                                                                                                                                                                                                                                                                                                                                                                                                                                                                                                                                                                                                                                                                                                                                                                                                                                                                                                                                                                                                                                                                                                                                                                                                                                                                                                                                                                                                                                                                                                                                                                                                                                                                                                                                                                                                                                                                                                                                                                                                | EXISTING TREE TO BE REMOVED - SEE                                                                                                            | RECYCLING FIBER - 0.038 PER UNIT 16 YARDS                                                                        |                                                                                              |
| Hamilton P                                                                                                                                                                                                                                                                                                                                                                                                                                                                                                                                                                                                                                                                                                                                                                                                                                                                                                                                                                                                                                                                                                                                                                                                                                                                                                                                                                                                                                                                                                                                                                                                                                                                                                                                                                                                                                                                                                                                                                                                                                                                                                                     | + EXISTING TREE TO BE RETAINED - SEE<br>LANDSCAPE DRAWINGS                                                                                   | ORGANICS - 240L PER 50 UNITS 9                                                                                   | SITE PLA                                                                                     |
| Pinecrest Recreation over the Article  |                                                                                                                                              |                                                                                                                  |                                                                                              |
| Sir Guy Carleton                                                                                                                                                                                                                                                                                                                                                                                                                                                                                                                                                                                                                                                                                                                                                                                                                                                                                                                                                                                                                                                                                                                                                                                                                                                                                                                                                                                                                                                                                                                                                                                                                                                                                                                                                                                                                                                                                                                                                                                                                                                                                                               | h h                                                                                                                                          |                                                                                                                  | DRAWN: CHECK                                                                                 |
| RYAN T                                                                                                                                                                                                                                                                                                                                                                                                                                                                                                                                                                                                                                                                                                                                                                                                                                                                                                                                                                                                                                                                                                                                                                                                                                                                                                                                                                                                                                                                                                                                                                                                                                                                                                                                                                                                                                                                                                                                                                                                                                                                                                                         | SIAMESE CONNECTION  PRIMARY ENTRANCE / EGRESS DOOR                                                                                           |                                                                                                                  | R.V. J.G.                                                                                    |
| And the second s | SECONDARY DOOR                                                                                                                               |                                                                                                                  | SCALE: SHEET<br>1:150                                                                        |
| RBC Royal Ban Bramp<br>Indian                                                                                                                                                                                                                                                                                                                                                                                                                                                                                                                                                                                                                                                                                                                                                                                                                                                                                                                                                                                                                                                                                                                                                                                                                                                                                                                                                                                                                                                                                                                                                                                                                                                                                                                                                                                                                                                                                                                                                                                                                                                                                                  | GAS METER REGULATOR - SEE CIVIL & MECHANICAL DRAWINGS                                                                                        |                                                                                                                  | 1:150<br>PROJECT No.                                                                         |
| пов                                                                                                                                                                                                                                                                                                                                                                                                                                                                                                                                                                                                                                                                                                                                                                                                                                                                                                                                                                                                                                                                                                                                                                                                                                                                                                                                                                                                                                                                                                                                                                                                                                                                                                                                                                                                                                                                                                                                                                                                                                                                                                                            | NOTE: SEE LANDSCAPE FOR ALL SURFACE<br>MATERIAL AND PATTERN                                                                                  |                                                                                                                  | 1922                                                                                         |
|                                                                                                                                                                                                                                                                                                                                                                                                                                                                                                                                                                                                                                                                                                                                                                                                                                                                                                                                                                                                                                                                                                                                                                                                                                                                                                                                                                                                                                                                                                                                                                                                                                                                                                                                                                                                                                                                                                                                                                                                                                                                                                                                |                                                                                                                                              |                                                                                                                  |                                                                                              |