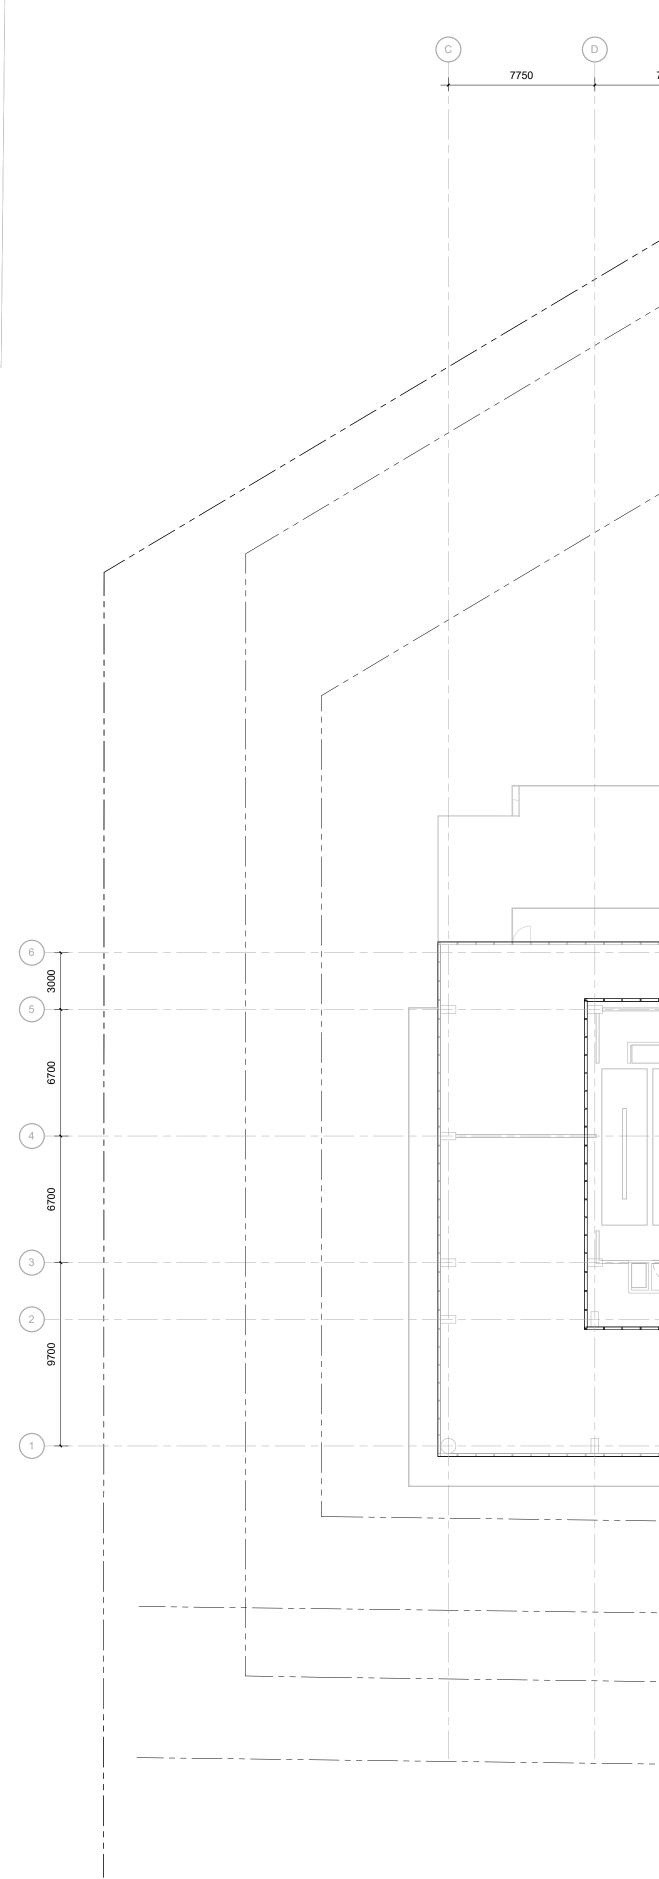

| A-(                                                                                                                                                                                 |



DTES: 6 SHEET FOR OOR TYPES. **ARE** N A900 SERIES. E TAKEN FROM E TAKEN FROM E TYPE 'W1' TO BE TYPE JSPENDED . FRR OF 2 HRS ESS OTHERWISE











### NS

4-02







### **5TH FLOOR PLAN**





TYPICAL TOWER FLOOR PLAN L6 - L38



CHECKED: DRAWN: J.G. G.E. SCALE: 1 : 200 SHEET No: PROJECT No: 1922























- YO PLC





MECHANICAL FLOOR PLAN





ROOF PLAN

|           |     |   |  | PROJECT No:<br>1922                                                                                                                                | A-04                                                               |
|-----------|-----|---|--|----------------------------------------------------------------------------------------------------------------------------------------------------|--------------------------------------------------------------------|
|           |     |   |  | DRAWN:<br>Author<br>SCALE:<br>1 : 200                                                                                                              | CHECKED:<br>Checker<br>SHEET No:                                   |
|           |     |   |  | FLOO