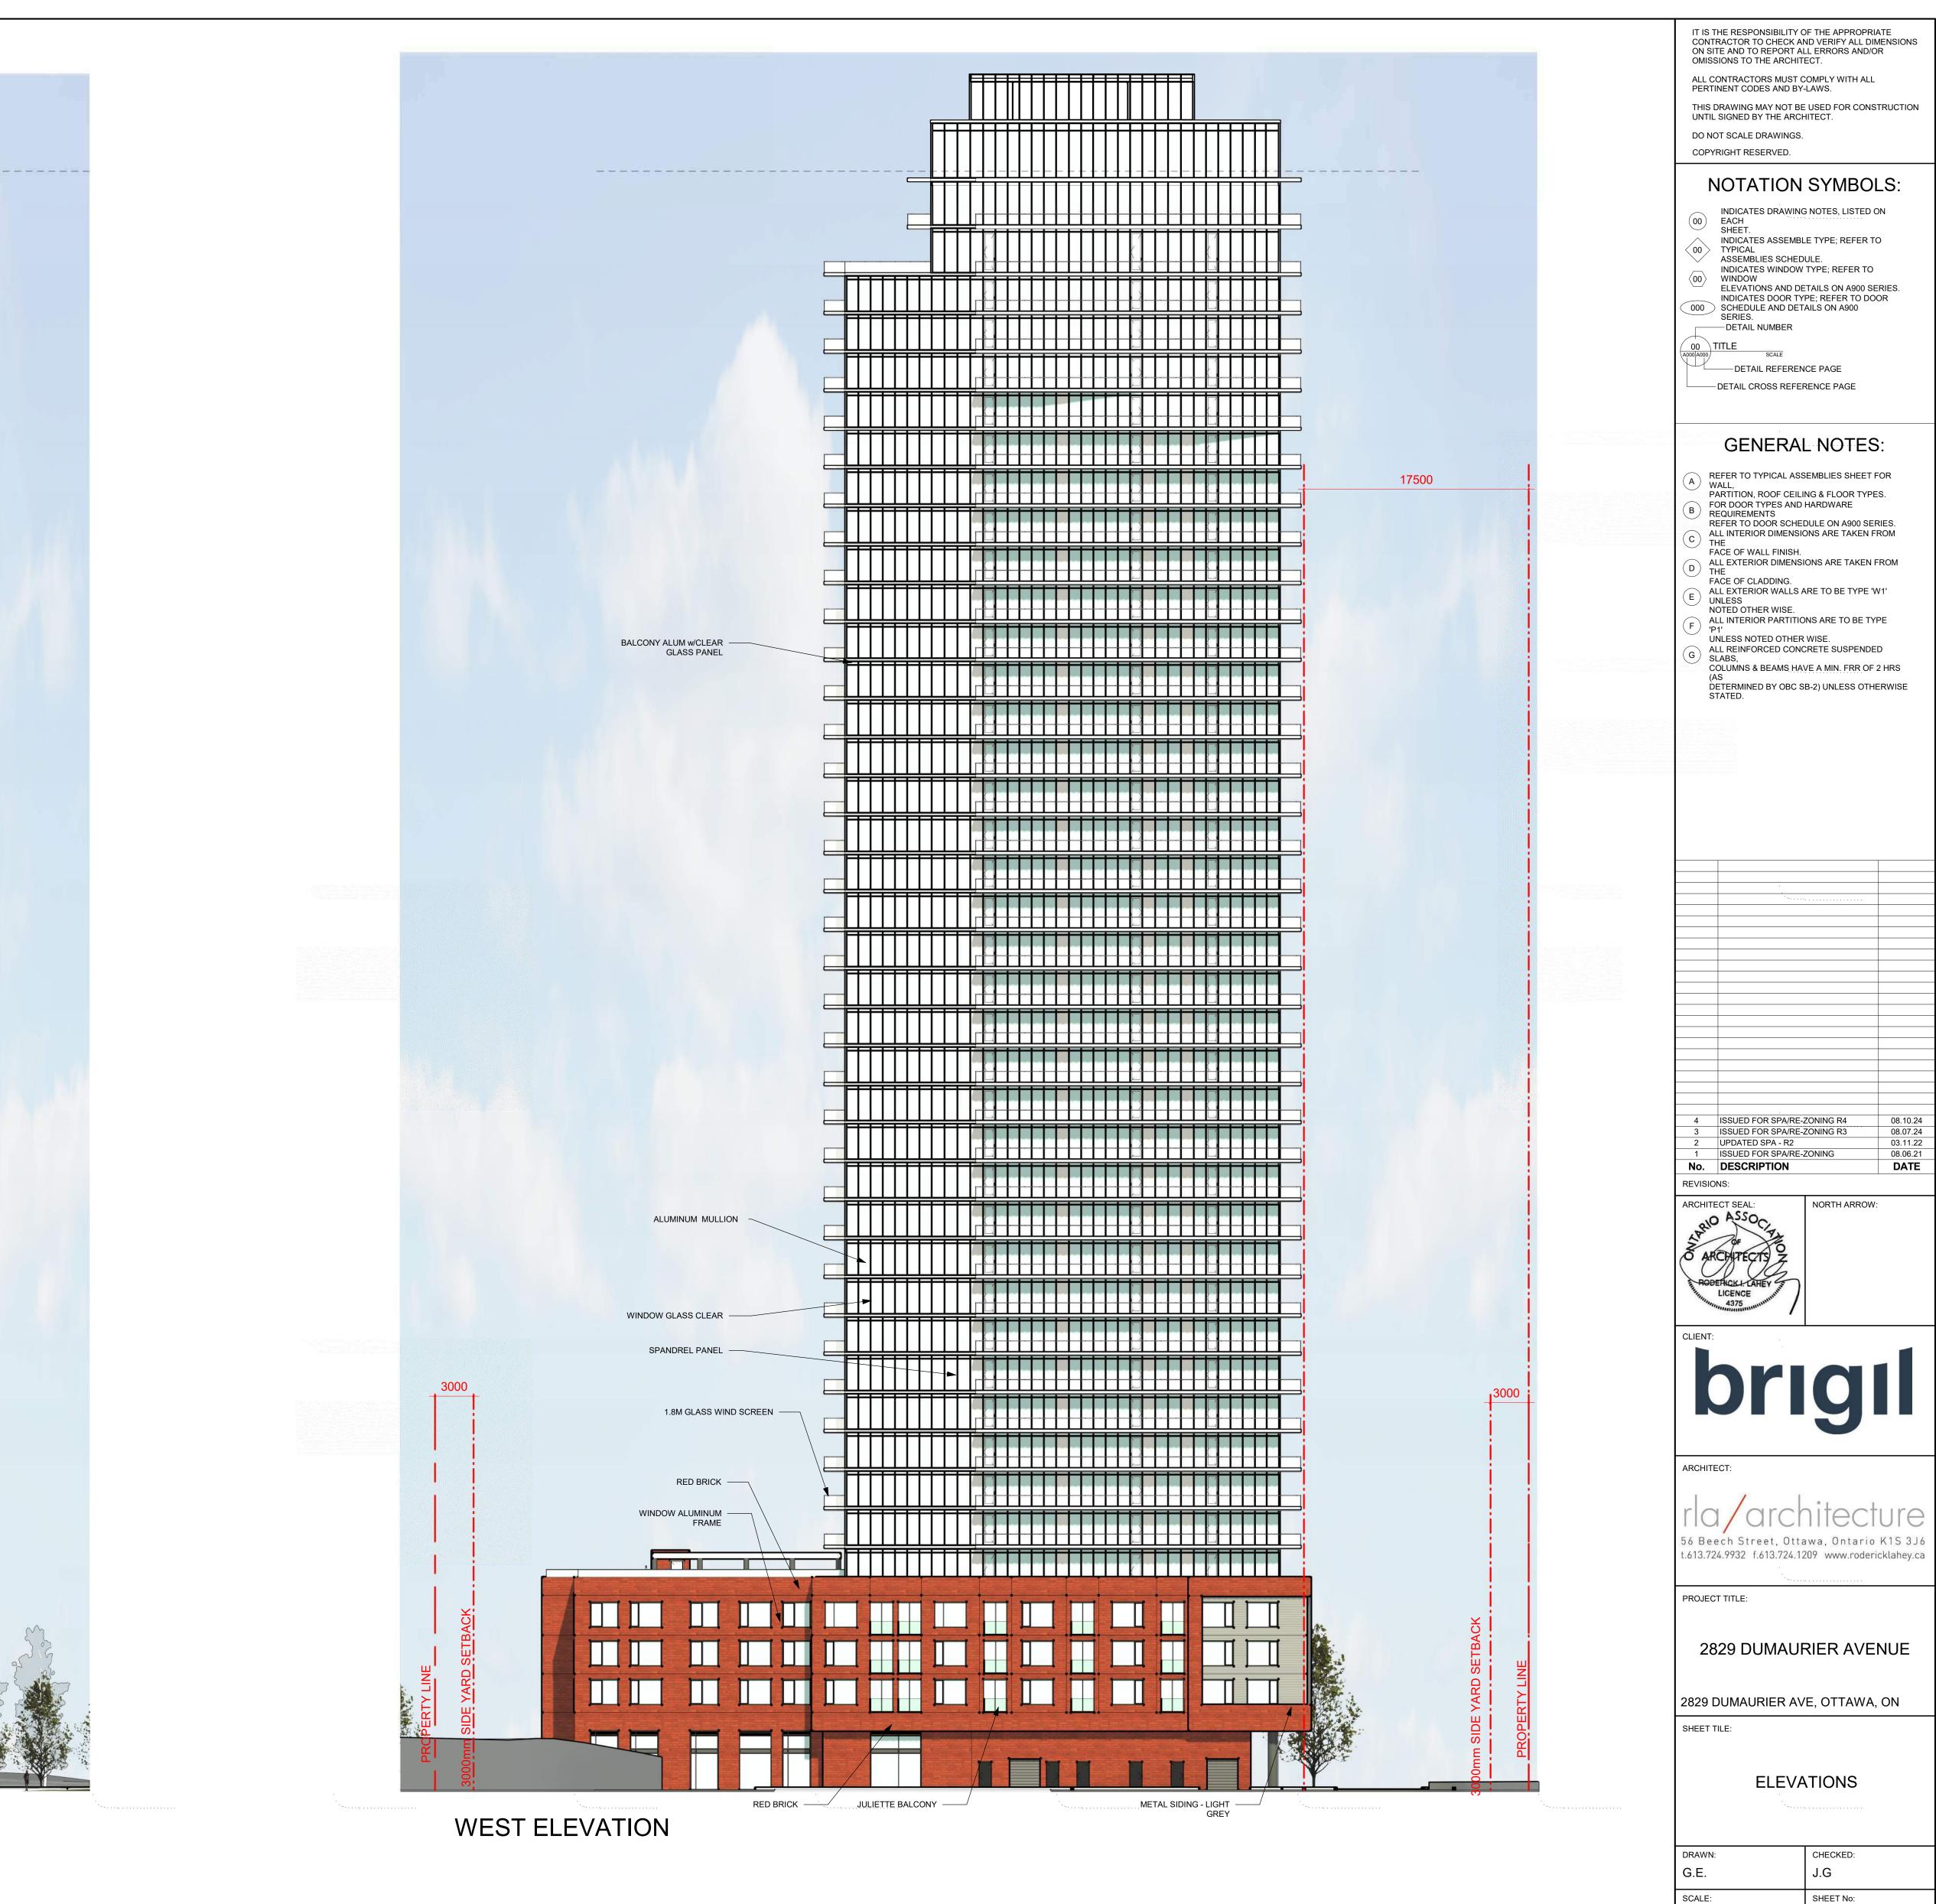

PAPER SIZE: ISO Full Bleed B1 (1000.00 X 707.00 MM) OT DATE: Monday, October 07, 2024

PLOT SCALE: 1:1

|                                                                                                                                                                                                                                                                                                                                                                                                                                                                                                                                                                                                                                                                                                                                                                                                                                                                                                                                                                                                                                                                                                                                                                                                                                                                                                                                                                                                                                                                                                                                                                                                                                                                                                                                                                                                                                                                                                                                                                                                                                                                                                                                | DRAWING NOTES:                                                                                                                               | PROJECT INFORMATION                                                                                              | IT IS THE RESPONSIBILITY OF THE APP<br>CONTRACTOR TO CHECK AND VERIFY                        |
|--------------------------------------------------------------------------------------------------------------------------------------------------------------------------------------------------------------------------------------------------------------------------------------------------------------------------------------------------------------------------------------------------------------------------------------------------------------------------------------------------------------------------------------------------------------------------------------------------------------------------------------------------------------------------------------------------------------------------------------------------------------------------------------------------------------------------------------------------------------------------------------------------------------------------------------------------------------------------------------------------------------------------------------------------------------------------------------------------------------------------------------------------------------------------------------------------------------------------------------------------------------------------------------------------------------------------------------------------------------------------------------------------------------------------------------------------------------------------------------------------------------------------------------------------------------------------------------------------------------------------------------------------------------------------------------------------------------------------------------------------------------------------------------------------------------------------------------------------------------------------------------------------------------------------------------------------------------------------------------------------------------------------------------------------------------------------------------------------------------------------------|----------------------------------------------------------------------------------------------------------------------------------------------|------------------------------------------------------------------------------------------------------------------|----------------------------------------------------------------------------------------------|
| EGAL DESCRIPTION                                                                                                                                                                                                                                                                                                                                                                                                                                                                                                                                                                                                                                                                                                                                                                                                                                                                                                                                                                                                                                                                                                                                                                                                                                                                                                                                                                                                                                                                                                                                                                                                                                                                                                                                                                                                                                                                                                                                                                                                                                                                                                               |                                                                                                                                              | ZONING                                                                                                           | ON SITE AND TO REPORT ALL ERRORS<br>OMISSIONS TO THE ARCHITECT.                              |
| ART OF LOT 20<br>ONCESSION 2 (Ottawa Front)                                                                                                                                                                                                                                                                                                                                                                                                                                                                                                                                                                                                                                                                                                                                                                                                                                                                                                                                                                                                                                                                                                                                                                                                                                                                                                                                                                                                                                                                                                                                                                                                                                                                                                                                                                                                                                                                                                                                                                                                                                                                                    | <ul> <li>(2) BUILDING / HEIGHT SETBACK LINE</li> <li>(3) OUTLINE OF TOWER</li> </ul>                                                         | Zoning By-Law 2008-250 GM [62] F (0.25)                                                                          | ALL CONTRACTORS MUST COMPLY W<br>PERTINENT CODES AND BY-LAWS.                                |
| ownship of Nepean                                                                                                                                                                                                                                                                                                                                                                                                                                                                                                                                                                                                                                                                                                                                                                                                                                                                                                                                                                                                                                                                                                                                                                                                                                                                                                                                                                                                                                                                                                                                                                                                                                                                                                                                                                                                                                                                                                                                                                                                                                                                                                              | 4 LINE OF PODIUM (L2-L4) LEVEL                                                                                                               | SITE AREA 4,195.2 sq. m.<br>(45,157) sq. ft.                                                                     | THIS DRAWING MAY NOT BE USED FOI<br>UNTIL SIGNED BY THE ARCHITECT.<br>DO NOT SCALE DRAWINGS. |
|                                                                                                                                                                                                                                                                                                                                                                                                                                                                                                                                                                                                                                                                                                                                                                                                                                                                                                                                                                                                                                                                                                                                                                                                                                                                                                                                                                                                                                                                                                                                                                                                                                                                                                                                                                                                                                                                                                                                                                                                                                                                                                                                | <ul> <li>5 LINE OF PARKING GARAGE BELOW</li> <li>6 RAMP TO U/G GARAGE (BELOW GRADE)</li> </ul>                                               | BUILDING HEIGHT 18.0 m                                                                                           | COPYRIGHT RESERVED.                                                                          |
| ART OF DUMAURIER AVENUE<br>s Closed by By-Law 372-78 Inst. NS41961)                                                                                                                                                                                                                                                                                                                                                                                                                                                                                                                                                                                                                                                                                                                                                                                                                                                                                                                                                                                                                                                                                                                                                                                                                                                                                                                                                                                                                                                                                                                                                                                                                                                                                                                                                                                                                                                                                                                                                                                                                                                            | 7 EXISTING FIRE HYDRANT                                                                                                                      | FRONT YARD SETBACK3.0 mINTERIOR YARD SETBACK0.0 m                                                                | NOTATION SYM                                                                                 |
| ND PART OF THE 1' RESERVE<br>EGISTERED PLAN 479600                                                                                                                                                                                                                                                                                                                                                                                                                                                                                                                                                                                                                                                                                                                                                                                                                                                                                                                                                                                                                                                                                                                                                                                                                                                                                                                                                                                                                                                                                                                                                                                                                                                                                                                                                                                                                                                                                                                                                                                                                                                                             | 8 EXISTING COMMERCIAL BUILDING     2.0m WIDE CONCRETE SIDEWALK C/W DEPRESSED                                                                 | REAR YARD SETBACK         7.5 m           AMENITY SPACE (6.0 m² PER UNIT)         2,532.0 m²                     | (00) INDICATES DRAWING NOTES, L                                                              |
| TY OF OTTAWA<br>EGIONAL MUNICIPALITY OF                                                                                                                                                                                                                                                                                                                                                                                                                                                                                                                                                                                                                                                                                                                                                                                                                                                                                                                                                                                                                                                                                                                                                                                                                                                                                                                                                                                                                                                                                                                                                                                                                                                                                                                                                                                                                                                                                                                                                                                                                                                                                        | CURBS AT DRIVEWAY ENTRANCE                                                                                                                   |                                                                                                                  | INDICATES ASSEMBLIE TYPE; F                                                                  |
| TTAWA-CARLETON                                                                                                                                                                                                                                                                                                                                                                                                                                                                                                                                                                                                                                                                                                                                                                                                                                                                                                                                                                                                                                                                                                                                                                                                                                                                                                                                                                                                                                                                                                                                                                                                                                                                                                                                                                                                                                                                                                                                                                                                                                                                                                                 | <ul> <li>(10) BICYCLE RACKS, SEE LANDSCAPE PLAN FOR TYPE</li> <li>(11) EXISTING 1.5m WIDE ASPHALT CITY SIDEWALK</li> </ul>                   |                                                                                                                  | ASSEMBLIES SCHEDUAL.                                                                         |
| epared by Annis, O'Sullivan, Vollebekk Ltd.                                                                                                                                                                                                                                                                                                                                                                                                                                                                                                                                                                                                                                                                                                                                                                                                                                                                                                                                                                                                                                                                                                                                                                                                                                                                                                                                                                                                                                                                                                                                                                                                                                                                                                                                                                                                                                                                                                                                                                                                                                                                                    | (12) SIAMESE CONNECTION                                                                                                                      | PROJECT STATISTICS                                                                                               |                                                                                              |
| ROJECT DEVELOPER                                                                                                                                                                                                                                                                                                                                                                                                                                                                                                                                                                                                                                                                                                                                                                                                                                                                                                                                                                                                                                                                                                                                                                                                                                                                                                                                                                                                                                                                                                                                                                                                                                                                                                                                                                                                                                                                                                                                                                                                                                                                                                               | <ul> <li>(13) REAR YARD LANDSCAPE SETBACK</li> <li>(14) LINE OF U/G HYDRO VAULT</li> </ul>                                                   | BUILDING HEIGHT126.0 mBUILDING HEIGHT - STOREY'S40                                                               | 000 INDICATES DOOR TYPE, REFER                                                               |
| RIGIL Construction                                                                                                                                                                                                                                                                                                                                                                                                                                                                                                                                                                                                                                                                                                                                                                                                                                                                                                                                                                                                                                                                                                                                                                                                                                                                                                                                                                                                                                                                                                                                                                                                                                                                                                                                                                                                                                                                                                                                                                                                                                                                                                             | 15 2.6 X 5.2m STANDARD PARKING SPACES                                                                                                        | AVERAGE MEAN GRADE(GEO. ELEV.)74.20FRONT YARD SETBACK5.9 m                                                       |                                                                                              |
| 8, Lois street<br>atineau, Qc, J8Y 3R7                                                                                                                                                                                                                                                                                                                                                                                                                                                                                                                                                                                                                                                                                                                                                                                                                                                                                                                                                                                                                                                                                                                                                                                                                                                                                                                                                                                                                                                                                                                                                                                                                                                                                                                                                                                                                                                                                                                                                                                                                                                                                         | (16) AREA OF TEMPORARY SNOW STORAGE                                                                                                          | INTERIOR YARD SETBACK 0.0 m                                                                                      | DETAIL REFERENCE PAGE                                                                        |
| el: (819) 243-7392<br>ax: (819) 243-5126                                                                                                                                                                                                                                                                                                                                                                                                                                                                                                                                                                                                                                                                                                                                                                                                                                                                                                                                                                                                                                                                                                                                                                                                                                                                                                                                                                                                                                                                                                                                                                                                                                                                                                                                                                                                                                                                                                                                                                                                                                                                                       | 17 STANDARDS C/W DEPRESSED CURB @ DRIVEWAY                                                                                                   | REAR YARD SETBACK 15.7 m                                                                                         |                                                                                              |
| -Mail: brigil@brigil.com                                                                                                                                                                                                                                                                                                                                                                                                                                                                                                                                                                                                                                                                                                                                                                                                                                                                                                                                                                                                                                                                                                                                                                                                                                                                                                                                                                                                                                                                                                                                                                                                                                                                                                                                                                                                                                                                                                                                                                                                                                                                                                       | (18) SOFT LANDSCAPING<br>(19) HARD LANDSCAPING - PAVERS                                                                                      | GROSS BUILDING - AREAS<br>(PER CITY OF OTTAWA ZONING AREA DEFINITION)                                            |                                                                                              |
|                                                                                                                                                                                                                                                                                                                                                                                                                                                                                                                                                                                                                                                                                                                                                                                                                                                                                                                                                                                                                                                                                                                                                                                                                                                                                                                                                                                                                                                                                                                                                                                                                                                                                                                                                                                                                                                                                                                                                                                                                                                                                                                                | <ul> <li>EXISTING CITY BOULEVARD TO BE REINSTATED UPON</li> <li>COMPLETION OF SITE WORK</li> </ul>                                           | PARKING LEVEL 0.0 sq. m.<br>000 sq. ft.                                                                          |                                                                                              |
| URVEYOR<br>nnis O'Sullivan Vollebekk Ltd.                                                                                                                                                                                                                                                                                                                                                                                                                                                                                                                                                                                                                                                                                                                                                                                                                                                                                                                                                                                                                                                                                                                                                                                                                                                                                                                                                                                                                                                                                                                                                                                                                                                                                                                                                                                                                                                                                                                                                                                                                                                                                      | (21) CONCRETE RETAINING WALL C/W STONE FACE.<br>PROVIDE GUARD IF GRADE CHANGE EXCEEDS 600mm -                                                | GROUND FLOOR 1335.0 sq. m.<br>14,370 sq. ft.                                                                     |                                                                                              |
| ntario Land Surveyors                                                                                                                                                                                                                                                                                                                                                                                                                                                                                                                                                                                                                                                                                                                                                                                                                                                                                                                                                                                                                                                                                                                                                                                                                                                                                                                                                                                                                                                                                                                                                                                                                                                                                                                                                                                                                                                                                                                                                                                                                                                                                                          | SEE SECTION DETAIL A-AA                                                                                                                      | 2nd to 4th FLOOR         3 x 1,455.2 sq. m.<br>3 x 15,665 sq. ft.         4,365.6 sq. m.<br>46,995 sq. ft.       |                                                                                              |
| 4 Concourse Gate, Suite 500,<br>epean, Ontario K2E 7S6                                                                                                                                                                                                                                                                                                                                                                                                                                                                                                                                                                                                                                                                                                                                                                                                                                                                                                                                                                                                                                                                                                                                                                                                                                                                                                                                                                                                                                                                                                                                                                                                                                                                                                                                                                                                                                                                                                                                                                                                                                                                         | <ul> <li>(22) EXISTING TREE TO BE REMOVED - SEE LANDSCAPE</li> <li>(23) LINE OF U/G CISTERN; SEE CIVIL AND MECHANICAL FOR DETAILS</li> </ul> | 33 x 710 7 sq m 23 453 1 sq m                                                                                    |                                                                                              |
| el: (613) 727-0850<br>ax: (613) 727-1079                                                                                                                                                                                                                                                                                                                                                                                                                                                                                                                                                                                                                                                                                                                                                                                                                                                                                                                                                                                                                                                                                                                                                                                                                                                                                                                                                                                                                                                                                                                                                                                                                                                                                                                                                                                                                                                                                                                                                                                                                                                                                       | LIGHT STANDARD - SEE ELECTRICAL LIGHTING                                                                                                     | 6th - 38th FLOOR 33 x 7,650 sq. ft. 252,450 sq. ft.                                                              |                                                                                              |
| -Mail: EdH@aovItd.com                                                                                                                                                                                                                                                                                                                                                                                                                                                                                                                                                                                                                                                                                                                                                                                                                                                                                                                                                                                                                                                                                                                                                                                                                                                                                                                                                                                                                                                                                                                                                                                                                                                                                                                                                                                                                                                                                                                                                                                                                                                                                                          | <ul> <li>(24) CERTIFICATE</li> <li>(25) CATCH BASIN / TRENCH DRAIN - SEE CIVIL &amp; MECH.</li> </ul>                                        | 38th - 40th FLOOR         2 x 5,753 sq. ft.         11,505 sq. ft.           MECHANICAL LEVEL         0.0 sq. m. |                                                                                              |
| RBAN PLANNER                                                                                                                                                                                                                                                                                                                                                                                                                                                                                                                                                                                                                                                                                                                                                                                                                                                                                                                                                                                                                                                                                                                                                                                                                                                                                                                                                                                                                                                                                                                                                                                                                                                                                                                                                                                                                                                                                                                                                                                                                                                                                                                   | (26) NEW CURB TO TIE INTO EXISTING - SEE CIVIL                                                                                               | 30.933.3 sq. m                                                                                                   |                                                                                              |
| oTenn Consultants Inc.                                                                                                                                                                                                                                                                                                                                                                                                                                                                                                                                                                                                                                                                                                                                                                                                                                                                                                                                                                                                                                                                                                                                                                                                                                                                                                                                                                                                                                                                                                                                                                                                                                                                                                                                                                                                                                                                                                                                                                                                                                                                                                         | <ul> <li>(27) 1670mm W. CONCRETE B/F RAMP - SEE GRADING PLANS</li> <li>RAISED COMMERCIAL TERRACE - SEE GRADING AND</li> </ul>                | TOTAL AREA 332,970 sq. ft.                                                                                       |                                                                                              |
| 96 Cooper Street, Suite 300<br>Dttawa, ON Canada, K2P 2H7                                                                                                                                                                                                                                                                                                                                                                                                                                                                                                                                                                                                                                                                                                                                                                                                                                                                                                                                                                                                                                                                                                                                                                                                                                                                                                                                                                                                                                                                                                                                                                                                                                                                                                                                                                                                                                                                                                                                                                                                                                                                      | (28) LANDSCAPE PLANS                                                                                                                         | UNIT STATISTICS                                                                                                  |                                                                                              |
| el.:(613) 730-5709 ex. 287<br>Fax: (613) 730-1136                                                                                                                                                                                                                                                                                                                                                                                                                                                                                                                                                                                                                                                                                                                                                                                                                                                                                                                                                                                                                                                                                                                                                                                                                                                                                                                                                                                                                                                                                                                                                                                                                                                                                                                                                                                                                                                                                                                                                                                                                                                                              | PAINTED LINES                                                                                                                                | ONE BEDROOM UNIT 240<br>TWO BEDROOM UNIT 161                                                                     |                                                                                              |
| -Mail: church@fotenn.com                                                                                                                                                                                                                                                                                                                                                                                                                                                                                                                                                                                                                                                                                                                                                                                                                                                                                                                                                                                                                                                                                                                                                                                                                                                                                                                                                                                                                                                                                                                                                                                                                                                                                                                                                                                                                                                                                                                                                                                                                                                                                                       | EXISTING STM TO BE REMOVED/RELOCATED - SEE<br>30 CIVIL                                                                                       | THREE BEDROOM UNIT 6                                                                                             |                                                                                              |
|                                                                                                                                                                                                                                                                                                                                                                                                                                                                                                                                                                                                                                                                                                                                                                                                                                                                                                                                                                                                                                                                                                                                                                                                                                                                                                                                                                                                                                                                                                                                                                                                                                                                                                                                                                                                                                                                                                                                                                                                                                                                                                                                | SEE CIVIL DRAWINGS FOR ALL SERVICING WORK<br>(31) BEYOND PROPERTY LINE OF PROPOSED APPLICATION                                               | TOTAL 407<br>COMMERCIAL                                                                                          |                                                                                              |
| tantec Engineering Ltd.                                                                                                                                                                                                                                                                                                                                                                                                                                                                                                                                                                                                                                                                                                                                                                                                                                                                                                                                                                                                                                                                                                                                                                                                                                                                                                                                                                                                                                                                                                                                                                                                                                                                                                                                                                                                                                                                                                                                                                                                                                                                                                        | <ul> <li>(32) RETAINING EXISTING STREET TREE - SEE LANDSCAPE</li> <li>(33) GAS PRESSURE RELEASE STATION</li> </ul>                           | COMMERCIAL200.0 sq. m.TOTAL NFA, COMMERCIAL2,150 sq. ft.(PER CITY OF OTTAWA DEFINITION)2,150 sq. ft.             |                                                                                              |
| 331 Clyde Avenue, Suite 400,<br>ttawa, ON K2C 3G4                                                                                                                                                                                                                                                                                                                                                                                                                                                                                                                                                                                                                                                                                                                                                                                                                                                                                                                                                                                                                                                                                                                                                                                                                                                                                                                                                                                                                                                                                                                                                                                                                                                                                                                                                                                                                                                                                                                                                                                                                                                                              | (34) EXISTING HYDRO POLE TO BE REMOVED                                                                                                       |                                                                                                                  |                                                                                              |
| el: (613) 724-4337<br>-Mail: kris.kilborn@stantec.com                                                                                                                                                                                                                                                                                                                                                                                                                                                                                                                                                                                                                                                                                                                                                                                                                                                                                                                                                                                                                                                                                                                                                                                                                                                                                                                                                                                                                                                                                                                                                                                                                                                                                                                                                                                                                                                                                                                                                                                                                                                                          | (35) EXHAUST/INTAKE FOR PARKING GARAGE, FLUSH TO<br>GRADE                                                                                    | CAR PARKING<br>REQUIRED by ZONING BY-LAW                                                                         |                                                                                              |
|                                                                                                                                                                                                                                                                                                                                                                                                                                                                                                                                                                                                                                                                                                                                                                                                                                                                                                                                                                                                                                                                                                                                                                                                                                                                                                                                                                                                                                                                                                                                                                                                                                                                                                                                                                                                                                                                                                                                                                                                                                                                                                                                | (36) EXISTING ASPHALT PARKING LOT & ENTRANCE                                                                                                 | RESIDENCE - 0.5 PER DWELLING UNIT<br>(AFTER 12 UNITS) 198                                                        |                                                                                              |
| ANDSCAPE ARCHITECT                                                                                                                                                                                                                                                                                                                                                                                                                                                                                                                                                                                                                                                                                                                                                                                                                                                                                                                                                                                                                                                                                                                                                                                                                                                                                                                                                                                                                                                                                                                                                                                                                                                                                                                                                                                                                                                                                                                                                                                                                                                                                                             | 37) B/F PARKING AS PER CITY STANDARD. ONE TYPE 'A' & ONE TYPE 'B' SPACE                                                                      | VISITOR - 0.1 PER DWELLING UNIT 30<br>(NO MORE THAN 30                                                           |                                                                                              |
| evstek Consulting                                                                                                                                                                                                                                                                                                                                                                                                                                                                                                                                                                                                                                                                                                                                                                                                                                                                                                                                                                                                                                                                                                                                                                                                                                                                                                                                                                                                                                                                                                                                                                                                                                                                                                                                                                                                                                                                                                                                                                                                                                                                                                              | <ul> <li>PRIVATE ENTRANCE CROSSING AS PER CITY OF</li> <li>OTTAWA STANDARDS SC-7.1</li> </ul>                                                | SPACES REQ'D)COMMERCIAL- 5.0 MAX.PER 100 m² GFA15                                                                |                                                                                              |
| 371 Hugh Crescent<br>ttawa, (Osgoode) ON K0A 2W0                                                                                                                                                                                                                                                                                                                                                                                                                                                                                                                                                                                                                                                                                                                                                                                                                                                                                                                                                                                                                                                                                                                                                                                                                                                                                                                                                                                                                                                                                                                                                                                                                                                                                                                                                                                                                                                                                                                                                                                                                                                                               | (39) HEATED CONCRETE RAMP DOWN TO GARAGE ENTRY.<br>PROVIDE GUARD WHEN ADJACENT GRADE TO RAMP<br>EXCEEDS 600mm                                | (PENDING UNIT USE)<br>TOTAL 243                                                                                  |                                                                                              |
| el: (613) 826-0518<br>-Mail: rlevstek@larocquelevstek.com                                                                                                                                                                                                                                                                                                                                                                                                                                                                                                                                                                                                                                                                                                                                                                                                                                                                                                                                                                                                                                                                                                                                                                                                                                                                                                                                                                                                                                                                                                                                                                                                                                                                                                                                                                                                                                                                                                                                                                                                                                                                      | (40) PAINTED LINES TO INDICATE PEDESTRIAN CROSSING                                                                                           | PROVIDED                                                                                                         |                                                                                              |
|                                                                                                                                                                                                                                                                                                                                                                                                                                                                                                                                                                                                                                                                                                                                                                                                                                                                                                                                                                                                                                                                                                                                                                                                                                                                                                                                                                                                                                                                                                                                                                                                                                                                                                                                                                                                                                                                                                                                                                                                                                                                                                                                | <ul> <li>(41) RAISED PLANTER - SEE LANDSCAPE</li> <li>(42) LINE OF WATER ENTRY ROOM BELOW</li> </ul>                                         | RESIDENCE (BELOW GRADE) (0.42/ UNIT) 174<br>VISITOR & COMMERCIAL (BLENDED)                                       |                                                                                              |
|                                                                                                                                                                                                                                                                                                                                                                                                                                                                                                                                                                                                                                                                                                                                                                                                                                                                                                                                                                                                                                                                                                                                                                                                                                                                                                                                                                                                                                                                                                                                                                                                                                                                                                                                                                                                                                                                                                                                                                                                                                                                                                                                | (42) RETAINING WALL - SEE LANDSCAPE AND CIVIL                                                                                                | ABOVE GRADE: 06<br>BELOW GRADE: 24                                                                               |                                                                                              |
|                                                                                                                                                                                                                                                                                                                                                                                                                                                                                                                                                                                                                                                                                                                                                                                                                                                                                                                                                                                                                                                                                                                                                                                                                                                                                                                                                                                                                                                                                                                                                                                                                                                                                                                                                                                                                                                                                                                                                                                                                                                                                                                                | <ul> <li>(44) CISTERN ACCESS COVERS - SEE CIVIL</li> <li>(45) L5 PERGOLA STRUCTURE ABOVE - SEE LANDSCAPE</li> </ul>                          | TOTAL:         30           TOTAL         204                                                                    |                                                                                              |
|                                                                                                                                                                                                                                                                                                                                                                                                                                                                                                                                                                                                                                                                                                                                                                                                                                                                                                                                                                                                                                                                                                                                                                                                                                                                                                                                                                                                                                                                                                                                                                                                                                                                                                                                                                                                                                                                                                                                                                                                                                                                                                                                | <ul> <li>(45) L5 PERGOLA STRUCTURE ABOVE - SEE LANDSCAPE</li> <li>(46) LINE OF ELECTRICAL ROOM BELOW</li> </ul>                              | MAXIMUM PARKING RATE FOR RESIDENTIAL LISE                                                                        |                                                                                              |
|                                                                                                                                                                                                                                                                                                                                                                                                                                                                                                                                                                                                                                                                                                                                                                                                                                                                                                                                                                                                                                                                                                                                                                                                                                                                                                                                                                                                                                                                                                                                                                                                                                                                                                                                                                                                                                                                                                                                                                                                                                                                                                                                | (47) 5th LEVEL EXTERIOR AMENITY TERRACE WITH 1.8m HT.<br>WIND SCREEN                                                                         | 1.75 per UNIT (INCLUDING VISITOR)                                                                                | 4 ISSUED FOR SPA / RE-ZONING - R4                                                            |
|                                                                                                                                                                                                                                                                                                                                                                                                                                                                                                                                                                                                                                                                                                                                                                                                                                                                                                                                                                                                                                                                                                                                                                                                                                                                                                                                                                                                                                                                                                                                                                                                                                                                                                                                                                                                                                                                                                                                                                                                                                                                                                                                | (48) CONCRETE STEPS                                                                                                                          | BICYCLE PARKING                                                                                                  | 3 ISSUED FOR SPA / RE-ZONING - R3<br>2 ISSUED FOR SPA / RE-ZONING                            |
|                                                                                                                                                                                                                                                                                                                                                                                                                                                                                                                                                                                                                                                                                                                                                                                                                                                                                                                                                                                                                                                                                                                                                                                                                                                                                                                                                                                                                                                                                                                                                                                                                                                                                                                                                                                                                                                                                                                                                                                                                                                                                                                                | <ul> <li>(49) FIRE HYDRANT</li> <li>(50) LINE OF BALCONY ABOVE</li> </ul>                                                                    | REQUIREDRESIDENTIAL- 0.5 PER UNIT (407UNITS)204                                                                  | Issued for design concept       No.                                                          |
|                                                                                                                                                                                                                                                                                                                                                                                                                                                                                                                                                                                                                                                                                                                                                                                                                                                                                                                                                                                                                                                                                                                                                                                                                                                                                                                                                                                                                                                                                                                                                                                                                                                                                                                                                                                                                                                                                                                                                                                                                                                                                                                                | 51) EXISTING UTILITY POLE                                                                                                                    | COMMERCIAL - 1.5 PER 250 m2 GFA 2 (200 M2)                                                                       | REVISIONS:                                                                                   |
|                                                                                                                                                                                                                                                                                                                                                                                                                                                                                                                                                                                                                                                                                                                                                                                                                                                                                                                                                                                                                                                                                                                                                                                                                                                                                                                                                                                                                                                                                                                                                                                                                                                                                                                                                                                                                                                                                                                                                                                                                                                                                                                                | 52 EXISTING CHAIN LINK FENCE TO BE REPLACED AS<br>REQUIRED                                                                                   | TOTAL: 206                                                                                                       | ARCHITECT SEAL: NORTH                                                                        |
|                                                                                                                                                                                                                                                                                                                                                                                                                                                                                                                                                                                                                                                                                                                                                                                                                                                                                                                                                                                                                                                                                                                                                                                                                                                                                                                                                                                                                                                                                                                                                                                                                                                                                                                                                                                                                                                                                                                                                                                                                                                                                                                                | 53) EXIT STAIR PROJECTION AT L5 EXTERIOR TERRACE                                                                                             | PROVIDED<br>EXTERIOR: 10                                                                                         | ARCHITECT SEAL: NORTH                                                                        |
|                                                                                                                                                                                                                                                                                                                                                                                                                                                                                                                                                                                                                                                                                                                                                                                                                                                                                                                                                                                                                                                                                                                                                                                                                                                                                                                                                                                                                                                                                                                                                                                                                                                                                                                                                                                                                                                                                                                                                                                                                                                                                                                                | (54) 2.0M H. OPAQUE SCREEN FOR GARBAGE<br>SITE PLAN SYMBOLS:                                                                                 | INTERIOR: 304<br>TOTAL: 314                                                                                      | E RODEFNICK L LAHEY S                                                                        |
|                                                                                                                                                                                                                                                                                                                                                                                                                                                                                                                                                                                                                                                                                                                                                                                                                                                                                                                                                                                                                                                                                                                                                                                                                                                                                                                                                                                                                                                                                                                                                                                                                                                                                                                                                                                                                                                                                                                                                                                                                                                                                                                                |                                                                                                                                              | LOT COVERAGE                                                                                                     | LICENCE HART                                                                                 |
|                                                                                                                                                                                                                                                                                                                                                                                                                                                                                                                                                                                                                                                                                                                                                                                                                                                                                                                                                                                                                                                                                                                                                                                                                                                                                                                                                                                                                                                                                                                                                                                                                                                                                                                                                                                                                                                                                                                                                                                                                                                                                                                                |                                                                                                                                              | PAVED SURFACE = 720.0 sq. m. 17.2%<br>BUILDING FOOTPRINT = 1,570.0 sq. m. 37.4%                                  | SEAL DATE: STAMP DATE                                                                        |
|                                                                                                                                                                                                                                                                                                                                                                                                                                                                                                                                                                                                                                                                                                                                                                                                                                                                                                                                                                                                                                                                                                                                                                                                                                                                                                                                                                                                                                                                                                                                                                                                                                                                                                                                                                                                                                                                                                                                                                                                                                                                                                                                | CONCRETE SIDEWALK                                                                                                                            | LANDSCAPE OPEN SPACE = 1,905.0 sq. m. 45.4%                                                                      |                                                                                              |
|                                                                                                                                                                                                                                                                                                                                                                                                                                                                                                                                                                                                                                                                                                                                                                                                                                                                                                                                                                                                                                                                                                                                                                                                                                                                                                                                                                                                                                                                                                                                                                                                                                                                                                                                                                                                                                                                                                                                                                                                                                                                                                                                | COMMERCIAL PATIO /<br>CONCRETE PAVERS                                                                                                        | TOTAL = 4,195.0 sq. m. 100.0%                                                                                    | hric                                                                                         |
| METAL GUARD                                                                                                                                                                                                                                                                                                                                                                                                                                                                                                                                                                                                                                                                                                                                                                                                                                                                                                                                                                                                                                                                                                                                                                                                                                                                                                                                                                                                                                                                                                                                                                                                                                                                                                                                                                                                                                                                                                                                                                                                                                                                                                                    | PAVERS @ TERRACE LEVEL                                                                                                                       | REAR PARKING/LANDSCAPE AREA                                                                                      | Dric                                                                                         |
| STONE CLAD<br>CONCRETE RETAINING                                                                                                                                                                                                                                                                                                                                                                                                                                                                                                                                                                                                                                                                                                                                                                                                                                                                                                                                                                                                                                                                                                                                                                                                                                                                                                                                                                                                                                                                                                                                                                                                                                                                                                                                                                                                                                                                                                                                                                                                                                                                                               | TWSI CROSSING AS PER CITY OF                                                                                                                 | PAVED SURFACE = 511.0 sq. m. 39.5%<br>LANDSCAPE OPEN SPACE = 784.0 sq. m. 60.5%                                  |                                                                                              |
|                                                                                                                                                                                                                                                                                                                                                                                                                                                                                                                                                                                                                                                                                                                                                                                                                                                                                                                                                                                                                                                                                                                                                                                                                                                                                                                                                                                                                                                                                                                                                                                                                                                                                                                                                                                                                                                                                                                                                                                                                                                                                                                                | OTTAWA STANDARDS                                                                                                                             | TOTAL = 1,295.0 sq. m. 100.0%                                                                                    | ARCHITECT:                                                                                   |
| SOFT LANDSCAPING. ><br>SEE LANDSCAPE &<br>CIVIL FOR ADDITIONAL<br>DETAILS .<br>                                                                                                                                                                                                                                                                                                                                                                                                                                                                                                                                                                                                                                                                                                                                                                                                                                                                                                                                                                                                                                                                                                                                                                                                                                                                                                                                                                                                                                                                                                                                                                                                                                                                                                                                                                                                                                                                                                                                                                                                                                                | AREA OF MAIN TOWER ABOVE                                                                                                                     |                                                                                                                  | rla larchite                                                                                 |
|                                                                                                                                                                                                                                                                                                                                                                                                                                                                                                                                                                                                                                                                                                                                                                                                                                                                                                                                                                                                                                                                                                                                                                                                                                                                                                                                                                                                                                                                                                                                                                                                                                                                                                                                                                                                                                                                                                                                                                                                                                                                                                                                | PROPERTY LINE                                                                                                                                | AT GRADE COMMUNAL EXTERIOR = 1,673.0 sq. m.<br>GROUND COMMUNAL INTERIOR = 555.0 sq. m.                           |                                                                                              |
| SEE STRUCTURAL FOR                                                                                                                                                                                                                                                                                                                                                                                                                                                                                                                                                                                                                                                                                                                                                                                                                                                                                                                                                                                                                                                                                                                                                                                                                                                                                                                                                                                                                                                                                                                                                                                                                                                                                                                                                                                                                                                                                                                                                                                                                                                                                                             | BUILDING SETBACK LINE                                                                                                                        | PRIVATE BALCONIES = 5,250.0 sq. m.<br>5th FLOOR COMMUNAL INTERIOR = 355.0 sq. m.                                 | roderick lahey<br>56 beech street, ottawa, o                                                 |
| RETAINING WALL SECTION A-AA                                                                                                                                                                                                                                                                                                                                                                                                                                                                                                                                                                                                                                                                                                                                                                                                                                                                                                                                                                                                                                                                                                                                                                                                                                                                                                                                                                                                                                                                                                                                                                                                                                                                                                                                                                                                                                                                                                                                                                                                                                                                                                    | 11.5M TOWER SETBACK LINE                                                                                                                     | 5th FLOOR COMMUNAL EXTERIOR =755.0 sq. m.ROOF TOP COMMUNAL EXTERIOR =0.0 sq. m.                                  | t. 613.724.9932 f. 613.724.1209                                                              |
| 410 gr.                                                                                                                                                                                                                                                                                                                                                                                                                                                                                                                                                                                                                                                                                                                                                                                                                                                                                                                                                                                                                                                                                                                                                                                                                                                                                                                                                                                                                                                                                                                                                                                                                                                                                                                                                                                                                                                                                                                                                                                                                                                                                                                        | PROPOSED WATER SERVICE                                                                                                                       |                                                                                                                  | PROJECT TITLE:                                                                               |
| BELAIR PARK                                                                                                                                                                                                                                                                                                                                                                                                                                                                                                                                                                                                                                                                                                                                                                                                                                                                                                                                                                                                                                                                                                                                                                                                                                                                                                                                                                                                                                                                                                                                                                                                                                                                                                                                                                                                                                                                                                                                                                                                                                                                                                                    | PROPOSED SANITARY SERVICE                                                                                                                    | TOTAL COMMUNAL = 3,338.0 sq. m.<br>TOTAL OVERALL = 8,588.0 sq. m.                                                | 2829 DUMAL                                                                                   |
| KENSON PARK                                                                                                                                                                                                                                                                                                                                                                                                                                                                                                                                                                                                                                                                                                                                                                                                                                                                                                                                                                                                                                                                                                                                                                                                                                                                                                                                                                                                                                                                                                                                                                                                                                                                                                                                                                                                                                                                                                                                                                                                                                                                                                                    |                                                                                                                                              | REQUIRED - 6.0M <sup>2</sup> PER UNIT (407) = 2,442.0 sq. m.                                                     | AVENU                                                                                        |
| PARKWAY PARK                                                                                                                                                                                                                                                                                                                                                                                                                                                                                                                                                                                                                                                                                                                                                                                                                                                                                                                                                                                                                                                                                                                                                                                                                                                                                                                                                                                                                                                                                                                                                                                                                                                                                                                                                                                                                                                                                                                                                                                                                                                                                                                   | BIKE RACK                                                                                                                                    | REQUIRED COMMUNAL @ 50% = 1,221.0 sq. m.                                                                         |                                                                                              |
| PARKWAY PARK                                                                                                                                                                                                                                                                                                                                                                                                                                                                                                                                                                                                                                                                                                                                                                                                                                                                                                                                                                                                                                                                                                                                                                                                                                                                                                                                                                                                                                                                                                                                                                                                                                                                                                                                                                                                                                                                                                                                                                                                                                                                                                                   | FH FIRE HYDRANT                                                                                                                              | REFUSE REQUIREMENT (407 UNITS)                                                                                   |                                                                                              |
| École élémentaire Catholique Terre-des.                                                                                                                                                                                                                                                                                                                                                                                                                                                                                                                                                                                                                                                                                                                                                                                                                                                                                                                                                                                                                                                                                                                                                                                                                                                                                                                                                                                                                                                                                                                                                                                                                                                                                                                                                                                                                                                                                                                                                                                                                                                                                        | VEHICULAR DIRECTION                                                                                                                          | GARBAGE - 0.053 PER UNIT 22 YARDS<br>(COMPACTED)<br>RECYCLING GMP - 0.018 PER UNIT 8 YARDS                       | SHEET TITLE:                                                                                 |
|                                                                                                                                                                                                                                                                                                                                                                                                                                                                                                                                                                                                                                                                                                                                                                                                                                                                                                                                                                                                                                                                                                                                                                                                                                                                                                                                                                                                                                                                                                                                                                                                                                                                                                                                                                                                                                                                                                                                                                                                                                                                                                                                | EXISTING TREE TO BE REMOVED - SEE                                                                                                            | RECYCLING FIBER - 0.038 PER UNIT 16 YARDS                                                                        |                                                                                              |
| Hamilton P                                                                                                                                                                                                                                                                                                                                                                                                                                                                                                                                                                                                                                                                                                                                                                                                                                                                                                                                                                                                                                                                                                                                                                                                                                                                                                                                                                                                                                                                                                                                                                                                                                                                                                                                                                                                                                                                                                                                                                                                                                                                                                                     | + EXISTING TREE TO BE RETAINED - SEE<br>LANDSCAPE DRAWINGS                                                                                   | ORGANICS - 240L PER 50 UNITS 9                                                                                   | SITE PLA                                                                                     |
| Pinecrest Recreation over the Article  |                                                                                                                                              |                                                                                                                  |                                                                                              |
| Sir Guy Carleton                                                                                                                                                                                                                                                                                                                                                                                                                                                                                                                                                                                                                                                                                                                                                                                                                                                                                                                                                                                                                                                                                                                                                                                                                                                                                                                                                                                                                                                                                                                                                                                                                                                                                                                                                                                                                                                                                                                                                                                                                                                                                                               | h h                                                                                                                                          |                                                                                                                  | DRAWN: CHECK                                                                                 |
| RYAN T                                                                                                                                                                                                                                                                                                                                                                                                                                                                                                                                                                                                                                                                                                                                                                                                                                                                                                                                                                                                                                                                                                                                                                                                                                                                                                                                                                                                                                                                                                                                                                                                                                                                                                                                                                                                                                                                                                                                                                                                                                                                                                                         | SIAMESE CONNECTION  PRIMARY ENTRANCE / EGRESS DOOR                                                                                           |                                                                                                                  | R.V. J.G.                                                                                    |
| And the second s | SECONDARY DOOR                                                                                                                               |                                                                                                                  | SCALE: SHEET<br>1:150                                                                        |
| RBC Royal Ban Bramp<br>Indian                                                                                                                                                                                                                                                                                                                                                                                                                                                                                                                                                                                                                                                                                                                                                                                                                                                                                                                                                                                                                                                                                                                                                                                                                                                                                                                                                                                                                                                                                                                                                                                                                                                                                                                                                                                                                                                                                                                                                                                                                                                                                                  | GAS METER REGULATOR - SEE CIVIL & MECHANICAL DRAWINGS                                                                                        |                                                                                                                  | 1:150<br>PROJECT No.                                                                         |
| пов                                                                                                                                                                                                                                                                                                                                                                                                                                                                                                                                                                                                                                                                                                                                                                                                                                                                                                                                                                                                                                                                                                                                                                                                                                                                                                                                                                                                                                                                                                                                                                                                                                                                                                                                                                                                                                                                                                                                                                                                                                                                                                                            | NOTE: SEE LANDSCAPE FOR ALL SURFACE<br>MATERIAL AND PATTERN                                                                                  |                                                                                                                  | 1922                                                                                         |
|                                                                                                                                                                                                                                                                                                                                                                                                                                                                                                                                                                                                                                                                                                                                                                                                                                                                                                                                                                                                                                                                                                                                                                                                                                                                                                                                                                                                                                                                                                                                                                                                                                                                                                                                                                                                                                                                                                                                                                                                                                                                                                                                |                                                                                                                                              |                                                                                                                  |                                                                                              |