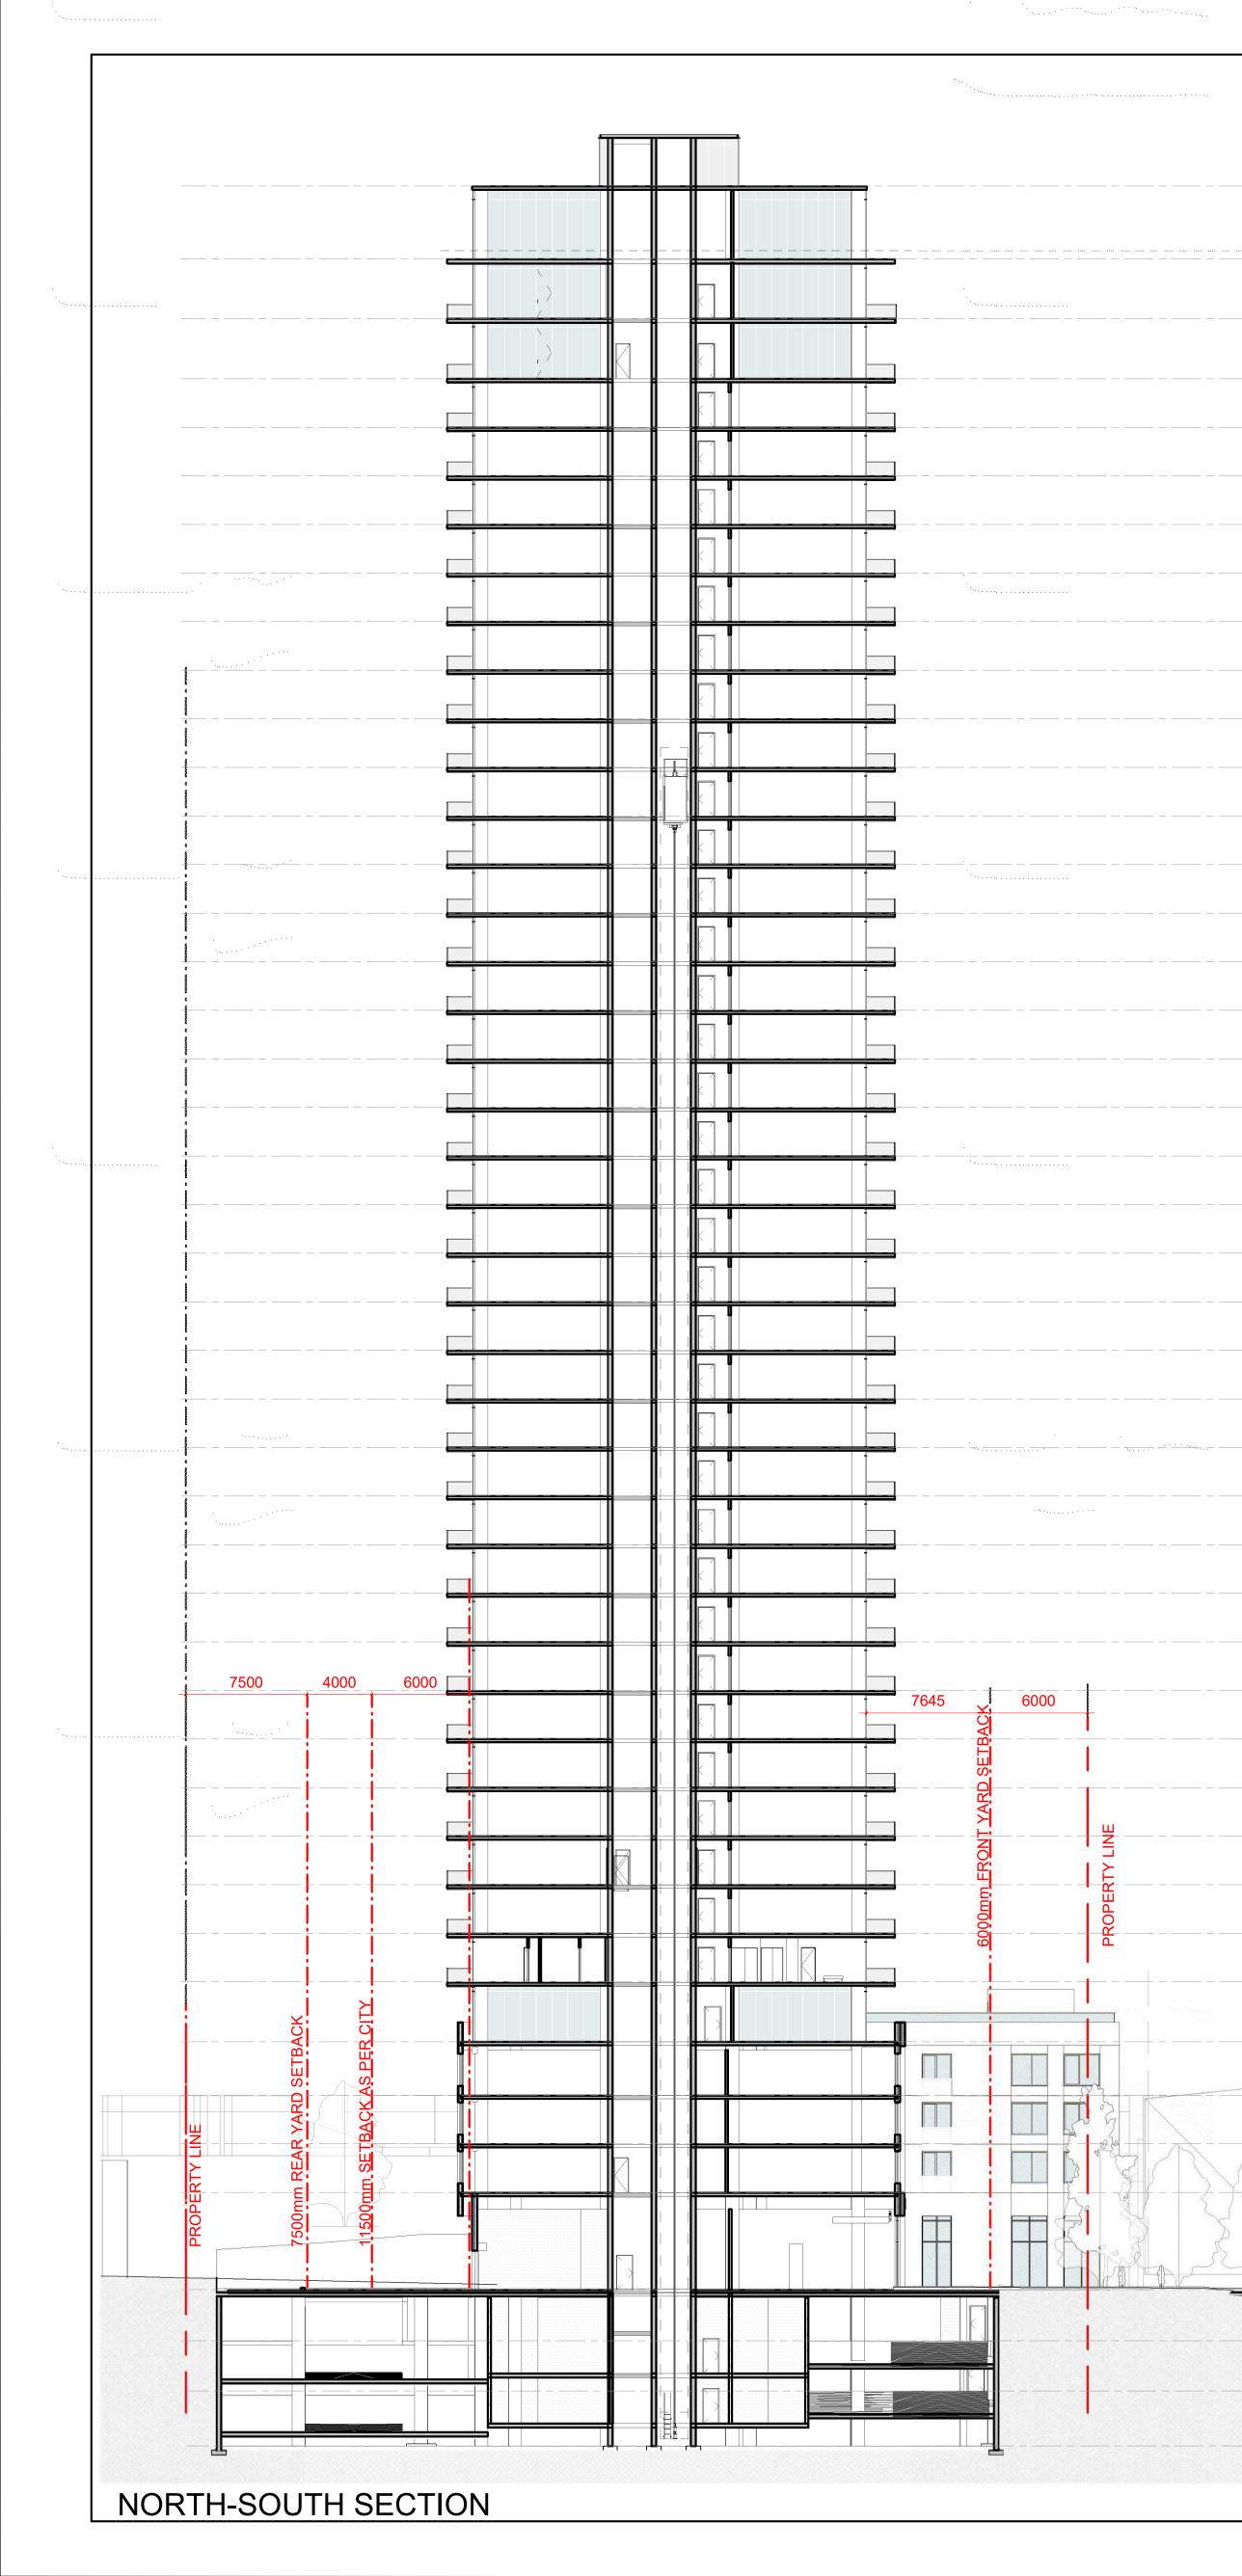

PAPER SIZE: ISO Full Bleed B1 (1000.00 X 707.00 MM) OT DATE: Monday, October 07, 2024

PLOT SCALE: 1:1

|                                                                                                                                                                                                                                                                                                                                                                                                                                                                                                                                                                                                                                                                                                                                                                                                                                                                                                                                                                                                                                                                                                                                                                                                                                                                                                                                                                                                                                                                                                                                                                                                                                                                                                                                                                                                                                                                                                                                                                                                                                                                                                                                | DRAWING NOTES:                                                                                                                               | PROJECT INFORMATION                                                                                              | IT IS THE RESPONSIBILITY OF THE APP<br>CONTRACTOR TO CHECK AND VERIFY                        |
|--------------------------------------------------------------------------------------------------------------------------------------------------------------------------------------------------------------------------------------------------------------------------------------------------------------------------------------------------------------------------------------------------------------------------------------------------------------------------------------------------------------------------------------------------------------------------------------------------------------------------------------------------------------------------------------------------------------------------------------------------------------------------------------------------------------------------------------------------------------------------------------------------------------------------------------------------------------------------------------------------------------------------------------------------------------------------------------------------------------------------------------------------------------------------------------------------------------------------------------------------------------------------------------------------------------------------------------------------------------------------------------------------------------------------------------------------------------------------------------------------------------------------------------------------------------------------------------------------------------------------------------------------------------------------------------------------------------------------------------------------------------------------------------------------------------------------------------------------------------------------------------------------------------------------------------------------------------------------------------------------------------------------------------------------------------------------------------------------------------------------------|----------------------------------------------------------------------------------------------------------------------------------------------|------------------------------------------------------------------------------------------------------------------|----------------------------------------------------------------------------------------------|
| EGAL DESCRIPTION                                                                                                                                                                                                                                                                                                                                                                                                                                                                                                                                                                                                                                                                                                                                                                                                                                                                                                                                                                                                                                                                                                                                                                                                                                                                                                                                                                                                                                                                                                                                                                                                                                                                                                                                                                                                                                                                                                                                                                                                                                                                                                               |                                                                                                                                              | ZONING                                                                                                           | ON SITE AND TO REPORT ALL ERRORS<br>OMISSIONS TO THE ARCHITECT.                              |
| ART OF LOT 20<br>ONCESSION 2 (Ottawa Front)                                                                                                                                                                                                                                                                                                                                                                                                                                                                                                                                                                                                                                                                                                                                                                                                                                                                                                                                                                                                                                                                                                                                                                                                                                                                                                                                                                                                                                                                                                                                                                                                                                                                                                                                                                                                                                                                                                                                                                                                                                                                                    | <ul> <li>(2) BUILDING / HEIGHT SETBACK LINE</li> <li>(3) OUTLINE OF TOWER</li> </ul>                                                         | Zoning By-Law 2008-250 GM [62] F (0.25)                                                                          | ALL CONTRACTORS MUST COMPLY W<br>PERTINENT CODES AND BY-LAWS.                                |
| ownship of Nepean                                                                                                                                                                                                                                                                                                                                                                                                                                                                                                                                                                                                                                                                                                                                                                                                                                                                                                                                                                                                                                                                                                                                                                                                                                                                                                                                                                                                                                                                                                                                                                                                                                                                                                                                                                                                                                                                                                                                                                                                                                                                                                              | 4 LINE OF PODIUM (L2-L4) LEVEL                                                                                                               | SITE AREA 4,195.2 sq. m.<br>(45,157) sq. ft.                                                                     | THIS DRAWING MAY NOT BE USED FOI<br>UNTIL SIGNED BY THE ARCHITECT.<br>DO NOT SCALE DRAWINGS. |
|                                                                                                                                                                                                                                                                                                                                                                                                                                                                                                                                                                                                                                                                                                                                                                                                                                                                                                                                                                                                                                                                                                                                                                                                                                                                                                                                                                                                                                                                                                                                                                                                                                                                                                                                                                                                                                                                                                                                                                                                                                                                                                                                | <ul> <li>5 LINE OF PARKING GARAGE BELOW</li> <li>6 RAMP TO U/G GARAGE (BELOW GRADE)</li> </ul>                                               | BUILDING HEIGHT 18.0 m                                                                                           | COPYRIGHT RESERVED.                                                                          |
| ART OF DUMAURIER AVENUE<br>s Closed by By-Law 372-78 Inst. NS41961)                                                                                                                                                                                                                                                                                                                                                                                                                                                                                                                                                                                                                                                                                                                                                                                                                                                                                                                                                                                                                                                                                                                                                                                                                                                                                                                                                                                                                                                                                                                                                                                                                                                                                                                                                                                                                                                                                                                                                                                                                                                            | 7 EXISTING FIRE HYDRANT                                                                                                                      | FRONT YARD SETBACK3.0 mINTERIOR YARD SETBACK0.0 m                                                                | NOTATION SYM                                                                                 |
| ND PART OF THE 1' RESERVE<br>EGISTERED PLAN 479600                                                                                                                                                                                                                                                                                                                                                                                                                                                                                                                                                                                                                                                                                                                                                                                                                                                                                                                                                                                                                                                                                                                                                                                                                                                                                                                                                                                                                                                                                                                                                                                                                                                                                                                                                                                                                                                                                                                                                                                                                                                                             | 8 EXISTING COMMERCIAL BUILDING     2.0m WIDE CONCRETE SIDEWALK C/W DEPRESSED                                                                 | REAR YARD SETBACK         7.5 m           AMENITY SPACE (6.0 m² PER UNIT)         2,532.0 m²                     | (00) INDICATES DRAWING NOTES, L                                                              |
| TY OF OTTAWA<br>EGIONAL MUNICIPALITY OF                                                                                                                                                                                                                                                                                                                                                                                                                                                                                                                                                                                                                                                                                                                                                                                                                                                                                                                                                                                                                                                                                                                                                                                                                                                                                                                                                                                                                                                                                                                                                                                                                                                                                                                                                                                                                                                                                                                                                                                                                                                                                        | CURBS AT DRIVEWAY ENTRANCE                                                                                                                   |                                                                                                                  | INDICATES ASSEMBLIE TYPE; F                                                                  |
| TTAWA-CARLETON                                                                                                                                                                                                                                                                                                                                                                                                                                                                                                                                                                                                                                                                                                                                                                                                                                                                                                                                                                                                                                                                                                                                                                                                                                                                                                                                                                                                                                                                                                                                                                                                                                                                                                                                                                                                                                                                                                                                                                                                                                                                                                                 | <ul> <li>(10) BICYCLE RACKS, SEE LANDSCAPE PLAN FOR TYPE</li> <li>(11) EXISTING 1.5m WIDE ASPHALT CITY SIDEWALK</li> </ul>                   |                                                                                                                  | ASSEMBLIES SCHEDUAL.                                                                         |
| epared by Annis, O'Sullivan, Vollebekk Ltd.                                                                                                                                                                                                                                                                                                                                                                                                                                                                                                                                                                                                                                                                                                                                                                                                                                                                                                                                                                                                                                                                                                                                                                                                                                                                                                                                                                                                                                                                                                                                                                                                                                                                                                                                                                                                                                                                                                                                                                                                                                                                                    | (12) SIAMESE CONNECTION                                                                                                                      | PROJECT STATISTICS                                                                                               |                                                                                              |
| ROJECT DEVELOPER                                                                                                                                                                                                                                                                                                                                                                                                                                                                                                                                                                                                                                                                                                                                                                                                                                                                                                                                                                                                                                                                                                                                                                                                                                                                                                                                                                                                                                                                                                                                                                                                                                                                                                                                                                                                                                                                                                                                                                                                                                                                                                               | <ul> <li>(13) REAR YARD LANDSCAPE SETBACK</li> <li>(14) LINE OF U/G HYDRO VAULT</li> </ul>                                                   | BUILDING HEIGHT126.0 mBUILDING HEIGHT - STOREY'S40                                                               | 000 INDICATES DOOR TYPE, REFER                                                               |
| RIGIL Construction                                                                                                                                                                                                                                                                                                                                                                                                                                                                                                                                                                                                                                                                                                                                                                                                                                                                                                                                                                                                                                                                                                                                                                                                                                                                                                                                                                                                                                                                                                                                                                                                                                                                                                                                                                                                                                                                                                                                                                                                                                                                                                             | 15 2.6 X 5.2m STANDARD PARKING SPACES                                                                                                        | AVERAGE MEAN GRADE(GEO. ELEV.)74.20FRONT YARD SETBACK5.9 m                                                       |                                                                                              |
| 8, Lois street<br>atineau, Qc, J8Y 3R7                                                                                                                                                                                                                                                                                                                                                                                                                                                                                                                                                                                                                                                                                                                                                                                                                                                                                                                                                                                                                                                                                                                                                                                                                                                                                                                                                                                                                                                                                                                                                                                                                                                                                                                                                                                                                                                                                                                                                                                                                                                                                         | (16) AREA OF TEMPORARY SNOW STORAGE                                                                                                          | INTERIOR YARD SETBACK 0.0 m                                                                                      | DETAIL REFERENCE PAGE                                                                        |
| el: (819) 243-7392<br>ax: (819) 243-5126                                                                                                                                                                                                                                                                                                                                                                                                                                                                                                                                                                                                                                                                                                                                                                                                                                                                                                                                                                                                                                                                                                                                                                                                                                                                                                                                                                                                                                                                                                                                                                                                                                                                                                                                                                                                                                                                                                                                                                                                                                                                                       | 17 STANDARDS C/W DEPRESSED CURB @ DRIVEWAY                                                                                                   | REAR YARD SETBACK 15.7 m                                                                                         |                                                                                              |
| -Mail: brigil@brigil.com                                                                                                                                                                                                                                                                                                                                                                                                                                                                                                                                                                                                                                                                                                                                                                                                                                                                                                                                                                                                                                                                                                                                                                                                                                                                                                                                                                                                                                                                                                                                                                                                                                                                                                                                                                                                                                                                                                                                                                                                                                                                                                       | (18) SOFT LANDSCAPING<br>(19) HARD LANDSCAPING - PAVERS                                                                                      | GROSS BUILDING - AREAS<br>(PER CITY OF OTTAWA ZONING AREA DEFINITION)                                            |                                                                                              |
|                                                                                                                                                                                                                                                                                                                                                                                                                                                                                                                                                                                                                                                                                                                                                                                                                                                                                                                                                                                                                                                                                                                                                                                                                                                                                                                                                                                                                                                                                                                                                                                                                                                                                                                                                                                                                                                                                                                                                                                                                                                                                                                                | <ul> <li>EXISTING CITY BOULEVARD TO BE REINSTATED UPON</li> <li>COMPLETION OF SITE WORK</li> </ul>                                           | PARKING LEVEL 0.0 sq. m.<br>000 sq. ft.                                                                          |                                                                                              |
| URVEYOR<br>nnis O'Sullivan Vollebekk Ltd.                                                                                                                                                                                                                                                                                                                                                                                                                                                                                                                                                                                                                                                                                                                                                                                                                                                                                                                                                                                                                                                                                                                                                                                                                                                                                                                                                                                                                                                                                                                                                                                                                                                                                                                                                                                                                                                                                                                                                                                                                                                                                      | (21) CONCRETE RETAINING WALL C/W STONE FACE.<br>PROVIDE GUARD IF GRADE CHANGE EXCEEDS 600mm -                                                | GROUND FLOOR 1335.0 sq. m.<br>14,370 sq. ft.                                                                     |                                                                                              |
| ntario Land Surveyors                                                                                                                                                                                                                                                                                                                                                                                                                                                                                                                                                                                                                                                                                                                                                                                                                                                                                                                                                                                                                                                                                                                                                                                                                                                                                                                                                                                                                                                                                                                                                                                                                                                                                                                                                                                                                                                                                                                                                                                                                                                                                                          | SEE SECTION DETAIL A-AA                                                                                                                      | 2nd to 4th FLOOR         3 x 1,455.2 sq. m.<br>3 x 15,665 sq. ft.         4,365.6 sq. m.<br>46,995 sq. ft.       |                                                                                              |
| 4 Concourse Gate, Suite 500,<br>epean, Ontario K2E 7S6                                                                                                                                                                                                                                                                                                                                                                                                                                                                                                                                                                                                                                                                                                                                                                                                                                                                                                                                                                                                                                                                                                                                                                                                                                                                                                                                                                                                                                                                                                                                                                                                                                                                                                                                                                                                                                                                                                                                                                                                                                                                         | <ul> <li>(22) EXISTING TREE TO BE REMOVED - SEE LANDSCAPE</li> <li>(23) LINE OF U/G CISTERN; SEE CIVIL AND MECHANICAL FOR DETAILS</li> </ul> | 33 x 710 7 sq m 23 453 1 sq m                                                                                    |                                                                                              |
| el: (613) 727-0850<br>ax: (613) 727-1079                                                                                                                                                                                                                                                                                                                                                                                                                                                                                                                                                                                                                                                                                                                                                                                                                                                                                                                                                                                                                                                                                                                                                                                                                                                                                                                                                                                                                                                                                                                                                                                                                                                                                                                                                                                                                                                                                                                                                                                                                                                                                       | LIGHT STANDARD - SEE ELECTRICAL LIGHTING                                                                                                     | 6th - 38th FLOOR 33 x 7,650 sq. ft. 252,450 sq. ft.                                                              |                                                                                              |
| -Mail: EdH@aovItd.com                                                                                                                                                                                                                                                                                                                                                                                                                                                                                                                                                                                                                                                                                                                                                                                                                                                                                                                                                                                                                                                                                                                                                                                                                                                                                                                                                                                                                                                                                                                                                                                                                                                                                                                                                                                                                                                                                                                                                                                                                                                                                                          | <ul> <li>(24) CERTIFICATE</li> <li>(25) CATCH BASIN / TRENCH DRAIN - SEE CIVIL &amp; MECH.</li> </ul>                                        | 38th - 40th FLOOR         2 x 5,753 sq. ft.         11,505 sq. ft.           MECHANICAL LEVEL         0.0 sq. m. |                                                                                              |
| RBAN PLANNER                                                                                                                                                                                                                                                                                                                                                                                                                                                                                                                                                                                                                                                                                                                                                                                                                                                                                                                                                                                                                                                                                                                                                                                                                                                                                                                                                                                                                                                                                                                                                                                                                                                                                                                                                                                                                                                                                                                                                                                                                                                                                                                   | (26) NEW CURB TO TIE INTO EXISTING - SEE CIVIL                                                                                               | 30.933.3 sq. m                                                                                                   |                                                                                              |
| oTenn Consultants Inc.                                                                                                                                                                                                                                                                                                                                                                                                                                                                                                                                                                                                                                                                                                                                                                                                                                                                                                                                                                                                                                                                                                                                                                                                                                                                                                                                                                                                                                                                                                                                                                                                                                                                                                                                                                                                                                                                                                                                                                                                                                                                                                         | <ul> <li>(27) 1670mm W. CONCRETE B/F RAMP - SEE GRADING PLANS</li> <li>RAISED COMMERCIAL TERRACE - SEE GRADING AND</li> </ul>                | TOTAL AREA 332,970 sq. ft.                                                                                       |                                                                                              |
| 96 Cooper Street, Suite 300<br>Dttawa, ON Canada, K2P 2H7                                                                                                                                                                                                                                                                                                                                                                                                                                                                                                                                                                                                                                                                                                                                                                                                                                                                                                                                                                                                                                                                                                                                                                                                                                                                                                                                                                                                                                                                                                                                                                                                                                                                                                                                                                                                                                                                                                                                                                                                                                                                      | (28) LANDSCAPE PLANS                                                                                                                         | UNIT STATISTICS                                                                                                  |                                                                                              |
| el.:(613) 730-5709 ex. 287<br>Fax: (613) 730-1136                                                                                                                                                                                                                                                                                                                                                                                                                                                                                                                                                                                                                                                                                                                                                                                                                                                                                                                                                                                                                                                                                                                                                                                                                                                                                                                                                                                                                                                                                                                                                                                                                                                                                                                                                                                                                                                                                                                                                                                                                                                                              | PAINTED LINES                                                                                                                                | ONE BEDROOM UNIT 240<br>TWO BEDROOM UNIT 161                                                                     |                                                                                              |
| -Mail: church@fotenn.com                                                                                                                                                                                                                                                                                                                                                                                                                                                                                                                                                                                                                                                                                                                                                                                                                                                                                                                                                                                                                                                                                                                                                                                                                                                                                                                                                                                                                                                                                                                                                                                                                                                                                                                                                                                                                                                                                                                                                                                                                                                                                                       | EXISTING STM TO BE REMOVED/RELOCATED - SEE<br>30 CIVIL                                                                                       | THREE BEDROOM UNIT 6                                                                                             |                                                                                              |
|                                                                                                                                                                                                                                                                                                                                                                                                                                                                                                                                                                                                                                                                                                                                                                                                                                                                                                                                                                                                                                                                                                                                                                                                                                                                                                                                                                                                                                                                                                                                                                                                                                                                                                                                                                                                                                                                                                                                                                                                                                                                                                                                | SEE CIVIL DRAWINGS FOR ALL SERVICING WORK<br>(31) BEYOND PROPERTY LINE OF PROPOSED APPLICATION                                               | TOTAL 407<br>COMMERCIAL                                                                                          |                                                                                              |
| tantec Engineering Ltd.                                                                                                                                                                                                                                                                                                                                                                                                                                                                                                                                                                                                                                                                                                                                                                                                                                                                                                                                                                                                                                                                                                                                                                                                                                                                                                                                                                                                                                                                                                                                                                                                                                                                                                                                                                                                                                                                                                                                                                                                                                                                                                        | <ul> <li>(32) RETAINING EXISTING STREET TREE - SEE LANDSCAPE</li> <li>(33) GAS PRESSURE RELEASE STATION</li> </ul>                           | COMMERCIAL200.0 sq. m.TOTAL NFA, COMMERCIAL2,150 sq. ft.(PER CITY OF OTTAWA DEFINITION)2,150 sq. ft.             |                                                                                              |
| 331 Clyde Avenue, Suite 400,<br>ttawa, ON K2C 3G4                                                                                                                                                                                                                                                                                                                                                                                                                                                                                                                                                                                                                                                                                                                                                                                                                                                                                                                                                                                                                                                                                                                                                                                                                                                                                                                                                                                                                                                                                                                                                                                                                                                                                                                                                                                                                                                                                                                                                                                                                                                                              | (34) EXISTING HYDRO POLE TO BE REMOVED                                                                                                       |                                                                                                                  |                                                                                              |
| el: (613) 724-4337<br>-Mail: kris.kilborn@stantec.com                                                                                                                                                                                                                                                                                                                                                                                                                                                                                                                                                                                                                                                                                                                                                                                                                                                                                                                                                                                                                                                                                                                                                                                                                                                                                                                                                                                                                                                                                                                                                                                                                                                                                                                                                                                                                                                                                                                                                                                                                                                                          | (35) EXHAUST/INTAKE FOR PARKING GARAGE, FLUSH TO<br>GRADE                                                                                    | CAR PARKING<br>REQUIRED by ZONING BY-LAW                                                                         |                                                                                              |
|                                                                                                                                                                                                                                                                                                                                                                                                                                                                                                                                                                                                                                                                                                                                                                                                                                                                                                                                                                                                                                                                                                                                                                                                                                                                                                                                                                                                                                                                                                                                                                                                                                                                                                                                                                                                                                                                                                                                                                                                                                                                                                                                | (36) EXISTING ASPHALT PARKING LOT & ENTRANCE                                                                                                 | RESIDENCE - 0.5 PER DWELLING UNIT<br>(AFTER 12 UNITS) 198                                                        |                                                                                              |
| ANDSCAPE ARCHITECT                                                                                                                                                                                                                                                                                                                                                                                                                                                                                                                                                                                                                                                                                                                                                                                                                                                                                                                                                                                                                                                                                                                                                                                                                                                                                                                                                                                                                                                                                                                                                                                                                                                                                                                                                                                                                                                                                                                                                                                                                                                                                                             | 37) B/F PARKING AS PER CITY STANDARD. ONE TYPE 'A' & ONE TYPE 'B' SPACE                                                                      | VISITOR - 0.1 PER DWELLING UNIT 30<br>(NO MORE THAN 30                                                           |                                                                                              |
| evstek Consulting                                                                                                                                                                                                                                                                                                                                                                                                                                                                                                                                                                                                                                                                                                                                                                                                                                                                                                                                                                                                                                                                                                                                                                                                                                                                                                                                                                                                                                                                                                                                                                                                                                                                                                                                                                                                                                                                                                                                                                                                                                                                                                              | <ul> <li>PRIVATE ENTRANCE CROSSING AS PER CITY OF</li> <li>OTTAWA STANDARDS SC-7.1</li> </ul>                                                | SPACES REQ'D)COMMERCIAL- 5.0 MAX.PER 100 m² GFA15                                                                |                                                                                              |
| 371 Hugh Crescent<br>ttawa, (Osgoode) ON K0A 2W0                                                                                                                                                                                                                                                                                                                                                                                                                                                                                                                                                                                                                                                                                                                                                                                                                                                                                                                                                                                                                                                                                                                                                                                                                                                                                                                                                                                                                                                                                                                                                                                                                                                                                                                                                                                                                                                                                                                                                                                                                                                                               | (39) HEATED CONCRETE RAMP DOWN TO GARAGE ENTRY.<br>PROVIDE GUARD WHEN ADJACENT GRADE TO RAMP<br>EXCEEDS 600mm                                | (PENDING UNIT USE)<br>TOTAL 243                                                                                  |                                                                                              |
| el: (613) 826-0518<br>-Mail: rlevstek@larocquelevstek.com                                                                                                                                                                                                                                                                                                                                                                                                                                                                                                                                                                                                                                                                                                                                                                                                                                                                                                                                                                                                                                                                                                                                                                                                                                                                                                                                                                                                                                                                                                                                                                                                                                                                                                                                                                                                                                                                                                                                                                                                                                                                      | (40) PAINTED LINES TO INDICATE PEDESTRIAN CROSSING                                                                                           | PROVIDED                                                                                                         |                                                                                              |
|                                                                                                                                                                                                                                                                                                                                                                                                                                                                                                                                                                                                                                                                                                                                                                                                                                                                                                                                                                                                                                                                                                                                                                                                                                                                                                                                                                                                                                                                                                                                                                                                                                                                                                                                                                                                                                                                                                                                                                                                                                                                                                                                | <ul> <li>(41) RAISED PLANTER - SEE LANDSCAPE</li> <li>(42) LINE OF WATER ENTRY ROOM BELOW</li> </ul>                                         | RESIDENCE (BELOW GRADE) (0.42/ UNIT) 174<br>VISITOR & COMMERCIAL (BLENDED)                                       |                                                                                              |
|                                                                                                                                                                                                                                                                                                                                                                                                                                                                                                                                                                                                                                                                                                                                                                                                                                                                                                                                                                                                                                                                                                                                                                                                                                                                                                                                                                                                                                                                                                                                                                                                                                                                                                                                                                                                                                                                                                                                                                                                                                                                                                                                | (42) RETAINING WALL - SEE LANDSCAPE AND CIVIL                                                                                                | ABOVE GRADE: 06<br>BELOW GRADE: 24                                                                               |                                                                                              |
|                                                                                                                                                                                                                                                                                                                                                                                                                                                                                                                                                                                                                                                                                                                                                                                                                                                                                                                                                                                                                                                                                                                                                                                                                                                                                                                                                                                                                                                                                                                                                                                                                                                                                                                                                                                                                                                                                                                                                                                                                                                                                                                                | <ul> <li>(44) CISTERN ACCESS COVERS - SEE CIVIL</li> <li>(45) L5 PERGOLA STRUCTURE ABOVE - SEE LANDSCAPE</li> </ul>                          | TOTAL:         30           TOTAL         204                                                                    |                                                                                              |
|                                                                                                                                                                                                                                                                                                                                                                                                                                                                                                                                                                                                                                                                                                                                                                                                                                                                                                                                                                                                                                                                                                                                                                                                                                                                                                                                                                                                                                                                                                                                                                                                                                                                                                                                                                                                                                                                                                                                                                                                                                                                                                                                | <ul> <li>(45) L5 PERGOLA STRUCTURE ABOVE - SEE LANDSCAPE</li> <li>(46) LINE OF ELECTRICAL ROOM BELOW</li> </ul>                              | MAXIMUM PARKING RATE FOR RESIDENTIAL LISE                                                                        |                                                                                              |
|                                                                                                                                                                                                                                                                                                                                                                                                                                                                                                                                                                                                                                                                                                                                                                                                                                                                                                                                                                                                                                                                                                                                                                                                                                                                                                                                                                                                                                                                                                                                                                                                                                                                                                                                                                                                                                                                                                                                                                                                                                                                                                                                | (47) 5th LEVEL EXTERIOR AMENITY TERRACE WITH 1.8m HT.<br>WIND SCREEN                                                                         | 1.75 per UNIT (INCLUDING VISITOR)                                                                                | 4 ISSUED FOR SPA / RE-ZONING - R4                                                            |
|                                                                                                                                                                                                                                                                                                                                                                                                                                                                                                                                                                                                                                                                                                                                                                                                                                                                                                                                                                                                                                                                                                                                                                                                                                                                                                                                                                                                                                                                                                                                                                                                                                                                                                                                                                                                                                                                                                                                                                                                                                                                                                                                | (48) CONCRETE STEPS                                                                                                                          | BICYCLE PARKING                                                                                                  | 3 ISSUED FOR SPA / RE-ZONING - R3<br>2 ISSUED FOR SPA / RE-ZONING                            |
|                                                                                                                                                                                                                                                                                                                                                                                                                                                                                                                                                                                                                                                                                                                                                                                                                                                                                                                                                                                                                                                                                                                                                                                                                                                                                                                                                                                                                                                                                                                                                                                                                                                                                                                                                                                                                                                                                                                                                                                                                                                                                                                                | <ul> <li>(49) FIRE HYDRANT</li> <li>(50) LINE OF BALCONY ABOVE</li> </ul>                                                                    | REQUIREDRESIDENTIAL- 0.5 PER UNIT (407UNITS)204                                                                  | Issued for design concept       No.                                                          |
|                                                                                                                                                                                                                                                                                                                                                                                                                                                                                                                                                                                                                                                                                                                                                                                                                                                                                                                                                                                                                                                                                                                                                                                                                                                                                                                                                                                                                                                                                                                                                                                                                                                                                                                                                                                                                                                                                                                                                                                                                                                                                                                                | 51) EXISTING UTILITY POLE                                                                                                                    | COMMERCIAL - 1.5 PER 250 m2 GFA 2 (200 M2)                                                                       | REVISIONS:                                                                                   |
|                                                                                                                                                                                                                                                                                                                                                                                                                                                                                                                                                                                                                                                                                                                                                                                                                                                                                                                                                                                                                                                                                                                                                                                                                                                                                                                                                                                                                                                                                                                                                                                                                                                                                                                                                                                                                                                                                                                                                                                                                                                                                                                                | 52 EXISTING CHAIN LINK FENCE TO BE REPLACED AS<br>REQUIRED                                                                                   | TOTAL: 206                                                                                                       | ARCHITECT SEAL: NORTH                                                                        |
|                                                                                                                                                                                                                                                                                                                                                                                                                                                                                                                                                                                                                                                                                                                                                                                                                                                                                                                                                                                                                                                                                                                                                                                                                                                                                                                                                                                                                                                                                                                                                                                                                                                                                                                                                                                                                                                                                                                                                                                                                                                                                                                                | 53) EXIT STAIR PROJECTION AT L5 EXTERIOR TERRACE                                                                                             | PROVIDED<br>EXTERIOR: 10                                                                                         | ARCHITECT SEAL: NORTH                                                                        |
|                                                                                                                                                                                                                                                                                                                                                                                                                                                                                                                                                                                                                                                                                                                                                                                                                                                                                                                                                                                                                                                                                                                                                                                                                                                                                                                                                                                                                                                                                                                                                                                                                                                                                                                                                                                                                                                                                                                                                                                                                                                                                                                                | (54) 2.0M H. OPAQUE SCREEN FOR GARBAGE<br>SITE PLAN SYMBOLS:                                                                                 | INTERIOR: 304<br>TOTAL: 314                                                                                      | E RODEFNICK L LAHEY S                                                                        |
|                                                                                                                                                                                                                                                                                                                                                                                                                                                                                                                                                                                                                                                                                                                                                                                                                                                                                                                                                                                                                                                                                                                                                                                                                                                                                                                                                                                                                                                                                                                                                                                                                                                                                                                                                                                                                                                                                                                                                                                                                                                                                                                                |                                                                                                                                              | LOT COVERAGE                                                                                                     | LICENCE HART                                                                                 |
|                                                                                                                                                                                                                                                                                                                                                                                                                                                                                                                                                                                                                                                                                                                                                                                                                                                                                                                                                                                                                                                                                                                                                                                                                                                                                                                                                                                                                                                                                                                                                                                                                                                                                                                                                                                                                                                                                                                                                                                                                                                                                                                                |                                                                                                                                              | PAVED SURFACE = 720.0 sq. m. 17.2%<br>BUILDING FOOTPRINT = 1,570.0 sq. m. 37.4%                                  | SEAL DATE: STAMP DATE                                                                        |
|                                                                                                                                                                                                                                                                                                                                                                                                                                                                                                                                                                                                                                                                                                                                                                                                                                                                                                                                                                                                                                                                                                                                                                                                                                                                                                                                                                                                                                                                                                                                                                                                                                                                                                                                                                                                                                                                                                                                                                                                                                                                                                                                | CONCRETE SIDEWALK                                                                                                                            | LANDSCAPE OPEN SPACE = 1,905.0 sq. m. 45.4%                                                                      |                                                                                              |
|                                                                                                                                                                                                                                                                                                                                                                                                                                                                                                                                                                                                                                                                                                                                                                                                                                                                                                                                                                                                                                                                                                                                                                                                                                                                                                                                                                                                                                                                                                                                                                                                                                                                                                                                                                                                                                                                                                                                                                                                                                                                                                                                | COMMERCIAL PATIO /<br>CONCRETE PAVERS                                                                                                        | TOTAL = 4,195.0 sq. m. 100.0%                                                                                    | hric                                                                                         |
| METAL GUARD                                                                                                                                                                                                                                                                                                                                                                                                                                                                                                                                                                                                                                                                                                                                                                                                                                                                                                                                                                                                                                                                                                                                                                                                                                                                                                                                                                                                                                                                                                                                                                                                                                                                                                                                                                                                                                                                                                                                                                                                                                                                                                                    | PAVERS @ TERRACE LEVEL                                                                                                                       | REAR PARKING/LANDSCAPE AREA                                                                                      | Dric                                                                                         |
| STONE CLAD<br>CONCRETE RETAINING                                                                                                                                                                                                                                                                                                                                                                                                                                                                                                                                                                                                                                                                                                                                                                                                                                                                                                                                                                                                                                                                                                                                                                                                                                                                                                                                                                                                                                                                                                                                                                                                                                                                                                                                                                                                                                                                                                                                                                                                                                                                                               | TWSI CROSSING AS PER CITY OF                                                                                                                 | PAVED SURFACE = 511.0 sq. m. 39.5%<br>LANDSCAPE OPEN SPACE = 784.0 sq. m. 60.5%                                  |                                                                                              |
|                                                                                                                                                                                                                                                                                                                                                                                                                                                                                                                                                                                                                                                                                                                                                                                                                                                                                                                                                                                                                                                                                                                                                                                                                                                                                                                                                                                                                                                                                                                                                                                                                                                                                                                                                                                                                                                                                                                                                                                                                                                                                                                                | OTTAWA STANDARDS                                                                                                                             | TOTAL = 1,295.0 sq. m. 100.0%                                                                                    | ARCHITECT:                                                                                   |
| SOFT LANDSCAPING. ><br>SEE LANDSCAPE &<br>CIVIL FOR ADDITIONAL<br>DETAILS .<br>                                                                                                                                                                                                                                                                                                                                                                                                                                                                                                                                                                                                                                                                                                                                                                                                                                                                                                                                                                                                                                                                                                                                                                                                                                                                                                                                                                                                                                                                                                                                                                                                                                                                                                                                                                                                                                                                                                                                                                                                                                                | AREA OF MAIN TOWER ABOVE                                                                                                                     |                                                                                                                  | rla larchite                                                                                 |
|                                                                                                                                                                                                                                                                                                                                                                                                                                                                                                                                                                                                                                                                                                                                                                                                                                                                                                                                                                                                                                                                                                                                                                                                                                                                                                                                                                                                                                                                                                                                                                                                                                                                                                                                                                                                                                                                                                                                                                                                                                                                                                                                | PROPERTY LINE                                                                                                                                | AT GRADE COMMUNAL EXTERIOR = 1,673.0 sq. m.<br>GROUND COMMUNAL INTERIOR = 555.0 sq. m.                           |                                                                                              |
| SEE STRUCTURAL FOR                                                                                                                                                                                                                                                                                                                                                                                                                                                                                                                                                                                                                                                                                                                                                                                                                                                                                                                                                                                                                                                                                                                                                                                                                                                                                                                                                                                                                                                                                                                                                                                                                                                                                                                                                                                                                                                                                                                                                                                                                                                                                                             | BUILDING SETBACK LINE                                                                                                                        | PRIVATE BALCONIES = 5,250.0 sq. m.<br>5th FLOOR COMMUNAL INTERIOR = 355.0 sq. m.                                 | roderick lahey<br>56 beech street, ottawa, o                                                 |
| RETAINING WALL SECTION A-AA                                                                                                                                                                                                                                                                                                                                                                                                                                                                                                                                                                                                                                                                                                                                                                                                                                                                                                                                                                                                                                                                                                                                                                                                                                                                                                                                                                                                                                                                                                                                                                                                                                                                                                                                                                                                                                                                                                                                                                                                                                                                                                    | 11.5M TOWER SETBACK LINE                                                                                                                     | 5th FLOOR COMMUNAL EXTERIOR =755.0 sq. m.ROOF TOP COMMUNAL EXTERIOR =0.0 sq. m.                                  | t. 613.724.9932 f. 613.724.1209                                                              |
| 410 gr.                                                                                                                                                                                                                                                                                                                                                                                                                                                                                                                                                                                                                                                                                                                                                                                                                                                                                                                                                                                                                                                                                                                                                                                                                                                                                                                                                                                                                                                                                                                                                                                                                                                                                                                                                                                                                                                                                                                                                                                                                                                                                                                        | PROPOSED WATER SERVICE                                                                                                                       |                                                                                                                  | PROJECT TITLE:                                                                               |
| BELAIR PARK                                                                                                                                                                                                                                                                                                                                                                                                                                                                                                                                                                                                                                                                                                                                                                                                                                                                                                                                                                                                                                                                                                                                                                                                                                                                                                                                                                                                                                                                                                                                                                                                                                                                                                                                                                                                                                                                                                                                                                                                                                                                                                                    | PROPOSED SANITARY SERVICE                                                                                                                    | TOTAL COMMUNAL = 3,338.0 sq. m.<br>TOTAL OVERALL = 8,588.0 sq. m.                                                | 2829 DUMAL                                                                                   |
| KENSON PARK                                                                                                                                                                                                                                                                                                                                                                                                                                                                                                                                                                                                                                                                                                                                                                                                                                                                                                                                                                                                                                                                                                                                                                                                                                                                                                                                                                                                                                                                                                                                                                                                                                                                                                                                                                                                                                                                                                                                                                                                                                                                                                                    |                                                                                                                                              | REQUIRED - 6.0M <sup>2</sup> PER UNIT (407) = 2,442.0 sq. m.                                                     | AVENU                                                                                        |
| PARKWAY PARK                                                                                                                                                                                                                                                                                                                                                                                                                                                                                                                                                                                                                                                                                                                                                                                                                                                                                                                                                                                                                                                                                                                                                                                                                                                                                                                                                                                                                                                                                                                                                                                                                                                                                                                                                                                                                                                                                                                                                                                                                                                                                                                   | BIKE RACK                                                                                                                                    | REQUIRED COMMUNAL @ 50% = 1,221.0 sq. m.                                                                         |                                                                                              |
| PARKWAY PARK                                                                                                                                                                                                                                                                                                                                                                                                                                                                                                                                                                                                                                                                                                                                                                                                                                                                                                                                                                                                                                                                                                                                                                                                                                                                                                                                                                                                                                                                                                                                                                                                                                                                                                                                                                                                                                                                                                                                                                                                                                                                                                                   | FH FIRE HYDRANT                                                                                                                              | REFUSE REQUIREMENT (407 UNITS)                                                                                   |                                                                                              |
| École élémentaire Catholique Terre-des.                                                                                                                                                                                                                                                                                                                                                                                                                                                                                                                                                                                                                                                                                                                                                                                                                                                                                                                                                                                                                                                                                                                                                                                                                                                                                                                                                                                                                                                                                                                                                                                                                                                                                                                                                                                                                                                                                                                                                                                                                                                                                        | VEHICULAR DIRECTION                                                                                                                          | GARBAGE - 0.053 PER UNIT 22 YARDS<br>(COMPACTED)<br>RECYCLING GMP - 0.018 PER UNIT 8 YARDS                       | SHEET TITLE:                                                                                 |
|                                                                                                                                                                                                                                                                                                                                                                                                                                                                                                                                                                                                                                                                                                                                                                                                                                                                                                                                                                                                                                                                                                                                                                                                                                                                                                                                                                                                                                                                                                                                                                                                                                                                                                                                                                                                                                                                                                                                                                                                                                                                                                                                | EXISTING TREE TO BE REMOVED - SEE                                                                                                            | RECYCLING FIBER - 0.038 PER UNIT 16 YARDS                                                                        |                                                                                              |
| Hamilton P                                                                                                                                                                                                                                                                                                                                                                                                                                                                                                                                                                                                                                                                                                                                                                                                                                                                                                                                                                                                                                                                                                                                                                                                                                                                                                                                                                                                                                                                                                                                                                                                                                                                                                                                                                                                                                                                                                                                                                                                                                                                                                                     | + EXISTING TREE TO BE RETAINED - SEE<br>LANDSCAPE DRAWINGS                                                                                   | ORGANICS - 240L PER 50 UNITS 9                                                                                   | SITE PLA                                                                                     |
| Pinecrest Recreation over the Article  |                                                                                                                                              |                                                                                                                  |                                                                                              |
| Sir Guy Carleton                                                                                                                                                                                                                                                                                                                                                                                                                                                                                                                                                                                                                                                                                                                                                                                                                                                                                                                                                                                                                                                                                                                                                                                                                                                                                                                                                                                                                                                                                                                                                                                                                                                                                                                                                                                                                                                                                                                                                                                                                                                                                                               | h h                                                                                                                                          |                                                                                                                  | DRAWN: CHECK                                                                                 |
| RYAN T                                                                                                                                                                                                                                                                                                                                                                                                                                                                                                                                                                                                                                                                                                                                                                                                                                                                                                                                                                                                                                                                                                                                                                                                                                                                                                                                                                                                                                                                                                                                                                                                                                                                                                                                                                                                                                                                                                                                                                                                                                                                                                                         | SIAMESE CONNECTION  PRIMARY ENTRANCE / EGRESS DOOR                                                                                           |                                                                                                                  | R.V. J.G.                                                                                    |
| And the second s | SECONDARY DOOR                                                                                                                               |                                                                                                                  | SCALE: SHEET<br>1:150                                                                        |
| RBC Royal Ban Bramp<br>Indian                                                                                                                                                                                                                                                                                                                                                                                                                                                                                                                                                                                                                                                                                                                                                                                                                                                                                                                                                                                                                                                                                                                                                                                                                                                                                                                                                                                                                                                                                                                                                                                                                                                                                                                                                                                                                                                                                                                                                                                                                                                                                                  | GAS METER REGULATOR - SEE CIVIL & MECHANICAL DRAWINGS                                                                                        |                                                                                                                  | 1:150<br>PROJECT No.                                                                         |
| пов                                                                                                                                                                                                                                                                                                                                                                                                                                                                                                                                                                                                                                                                                                                                                                                                                                                                                                                                                                                                                                                                                                                                                                                                                                                                                                                                                                                                                                                                                                                                                                                                                                                                                                                                                                                                                                                                                                                                                                                                                                                                                                                            | NOTE: SEE LANDSCAPE FOR ALL SURFACE<br>MATERIAL AND PATTERN                                                                                  |                                                                                                                  | 1922                                                                                         |
|                                                                                                                                                                                                                                                                                                                                                                                                                                                                                                                                                                                                                                                                                                                                                                                                                                                                                                                                                                                                                                                                                                                                                                                                                                                                                                                                                                                                                                                                                                                                                                                                                                                                                                                                                                                                                                                                                                                                                                                                                                                                                                                                |                                                                                                                                              |                                                                                                                  |                                                                                              |