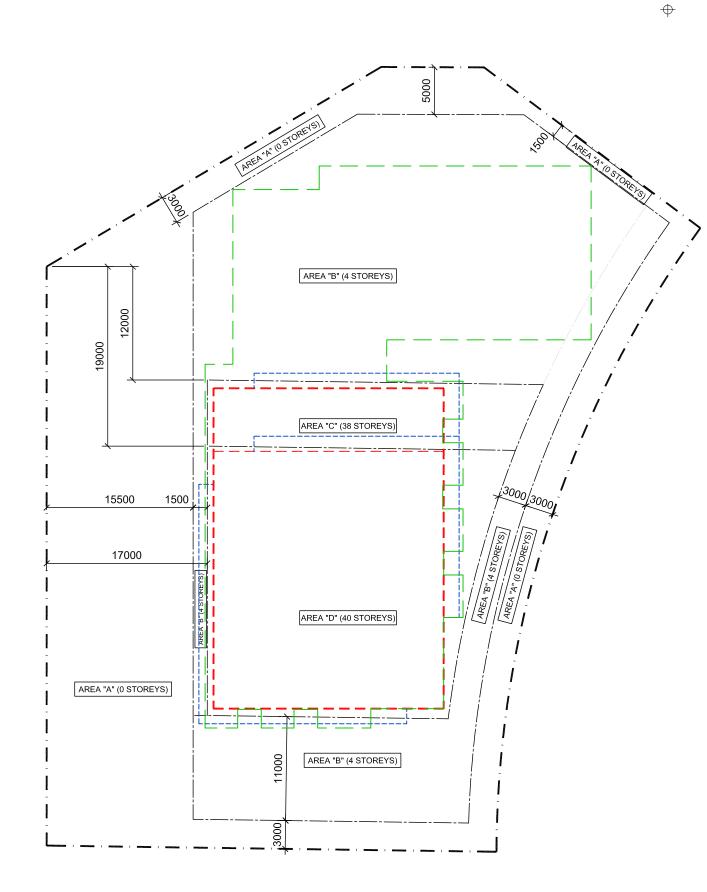

PAPER SIZE: ISO Full Bleed B1 (1000.00 X 707.00 MM) OT DATE: Monday, October 07, 2024

PLOT SCALE: 1:1

|                                                                                                                                                                                                                                                                                                                                                                                                                                                                                                                                                                                                                                                                                                                                                                                                                                                                                                                                                                                                                                                                                                                                                                                                                                                                                                                                                                                                                                                                                                                                                                                                                                                                                                                                                                                                                                                                                                                                                                                                                                                                                                                                | DRAWING NOTES:                                                                                                                               | PROJECT INFORMATION                                                                                              | IT IS THE RESPONSIBILITY OF THE APP<br>CONTRACTOR TO CHECK AND VERIFY                        |
|--------------------------------------------------------------------------------------------------------------------------------------------------------------------------------------------------------------------------------------------------------------------------------------------------------------------------------------------------------------------------------------------------------------------------------------------------------------------------------------------------------------------------------------------------------------------------------------------------------------------------------------------------------------------------------------------------------------------------------------------------------------------------------------------------------------------------------------------------------------------------------------------------------------------------------------------------------------------------------------------------------------------------------------------------------------------------------------------------------------------------------------------------------------------------------------------------------------------------------------------------------------------------------------------------------------------------------------------------------------------------------------------------------------------------------------------------------------------------------------------------------------------------------------------------------------------------------------------------------------------------------------------------------------------------------------------------------------------------------------------------------------------------------------------------------------------------------------------------------------------------------------------------------------------------------------------------------------------------------------------------------------------------------------------------------------------------------------------------------------------------------|----------------------------------------------------------------------------------------------------------------------------------------------|------------------------------------------------------------------------------------------------------------------|----------------------------------------------------------------------------------------------|
| EGAL DESCRIPTION                                                                                                                                                                                                                                                                                                                                                                                                                                                                                                                                                                                                                                                                                                                                                                                                                                                                                                                                                                                                                                                                                                                                                                                                                                                                                                                                                                                                                                                                                                                                                                                                                                                                                                                                                                                                                                                                                                                                                                                                                                                                                                               |                                                                                                                                              | ZONING                                                                                                           | ON SITE AND TO REPORT ALL ERRORS<br>OMISSIONS TO THE ARCHITECT.                              |
| ART OF LOT 20<br>ONCESSION 2 (Ottawa Front)                                                                                                                                                                                                                                                                                                                                                                                                                                                                                                                                                                                                                                                                                                                                                                                                                                                                                                                                                                                                                                                                                                                                                                                                                                                                                                                                                                                                                                                                                                                                                                                                                                                                                                                                                                                                                                                                                                                                                                                                                                                                                    | <ul> <li>(2) BUILDING / HEIGHT SETBACK LINE</li> <li>(3) OUTLINE OF TOWER</li> </ul>                                                         | Zoning By-Law 2008-250 GM [62] F (0.25)                                                                          | ALL CONTRACTORS MUST COMPLY W<br>PERTINENT CODES AND BY-LAWS.                                |
| ownship of Nepean                                                                                                                                                                                                                                                                                                                                                                                                                                                                                                                                                                                                                                                                                                                                                                                                                                                                                                                                                                                                                                                                                                                                                                                                                                                                                                                                                                                                                                                                                                                                                                                                                                                                                                                                                                                                                                                                                                                                                                                                                                                                                                              | 4 LINE OF PODIUM (L2-L4) LEVEL                                                                                                               | SITE AREA 4,195.2 sq. m.<br>(45,157) sq. ft.                                                                     | THIS DRAWING MAY NOT BE USED FOI<br>UNTIL SIGNED BY THE ARCHITECT.<br>DO NOT SCALE DRAWINGS. |
|                                                                                                                                                                                                                                                                                                                                                                                                                                                                                                                                                                                                                                                                                                                                                                                                                                                                                                                                                                                                                                                                                                                                                                                                                                                                                                                                                                                                                                                                                                                                                                                                                                                                                                                                                                                                                                                                                                                                                                                                                                                                                                                                | <ul> <li>5 LINE OF PARKING GARAGE BELOW</li> <li>6 RAMP TO U/G GARAGE (BELOW GRADE)</li> </ul>                                               | BUILDING HEIGHT 18.0 m                                                                                           | COPYRIGHT RESERVED.                                                                          |
| ART OF DUMAURIER AVENUE<br>s Closed by By-Law 372-78 Inst. NS41961)                                                                                                                                                                                                                                                                                                                                                                                                                                                                                                                                                                                                                                                                                                                                                                                                                                                                                                                                                                                                                                                                                                                                                                                                                                                                                                                                                                                                                                                                                                                                                                                                                                                                                                                                                                                                                                                                                                                                                                                                                                                            | 7 EXISTING FIRE HYDRANT                                                                                                                      | FRONT YARD SETBACK3.0 mINTERIOR YARD SETBACK0.0 m                                                                | NOTATION SYM                                                                                 |
| ND PART OF THE 1' RESERVE<br>EGISTERED PLAN 479600                                                                                                                                                                                                                                                                                                                                                                                                                                                                                                                                                                                                                                                                                                                                                                                                                                                                                                                                                                                                                                                                                                                                                                                                                                                                                                                                                                                                                                                                                                                                                                                                                                                                                                                                                                                                                                                                                                                                                                                                                                                                             | 8 EXISTING COMMERCIAL BUILDING     2.0m WIDE CONCRETE SIDEWALK C/W DEPRESSED                                                                 | REAR YARD SETBACK         7.5 m           AMENITY SPACE (6.0 m² PER UNIT)         2,532.0 m²                     | (00) INDICATES DRAWING NOTES, L                                                              |
| TY OF OTTAWA<br>EGIONAL MUNICIPALITY OF                                                                                                                                                                                                                                                                                                                                                                                                                                                                                                                                                                                                                                                                                                                                                                                                                                                                                                                                                                                                                                                                                                                                                                                                                                                                                                                                                                                                                                                                                                                                                                                                                                                                                                                                                                                                                                                                                                                                                                                                                                                                                        | CURBS AT DRIVEWAY ENTRANCE                                                                                                                   |                                                                                                                  | INDICATES ASSEMBLIE TYPE; F                                                                  |
| TTAWA-CARLETON                                                                                                                                                                                                                                                                                                                                                                                                                                                                                                                                                                                                                                                                                                                                                                                                                                                                                                                                                                                                                                                                                                                                                                                                                                                                                                                                                                                                                                                                                                                                                                                                                                                                                                                                                                                                                                                                                                                                                                                                                                                                                                                 | <ul> <li>(10) BICYCLE RACKS, SEE LANDSCAPE PLAN FOR TYPE</li> <li>(11) EXISTING 1.5m WIDE ASPHALT CITY SIDEWALK</li> </ul>                   |                                                                                                                  | ASSEMBLIES SCHEDUAL.                                                                         |
| epared by Annis, O'Sullivan, Vollebekk Ltd.                                                                                                                                                                                                                                                                                                                                                                                                                                                                                                                                                                                                                                                                                                                                                                                                                                                                                                                                                                                                                                                                                                                                                                                                                                                                                                                                                                                                                                                                                                                                                                                                                                                                                                                                                                                                                                                                                                                                                                                                                                                                                    | (12) SIAMESE CONNECTION                                                                                                                      | PROJECT STATISTICS                                                                                               |                                                                                              |
| ROJECT DEVELOPER                                                                                                                                                                                                                                                                                                                                                                                                                                                                                                                                                                                                                                                                                                                                                                                                                                                                                                                                                                                                                                                                                                                                                                                                                                                                                                                                                                                                                                                                                                                                                                                                                                                                                                                                                                                                                                                                                                                                                                                                                                                                                                               | <ul> <li>(13) REAR YARD LANDSCAPE SETBACK</li> <li>(14) LINE OF U/G HYDRO VAULT</li> </ul>                                                   | BUILDING HEIGHT126.0 mBUILDING HEIGHT - STOREY'S40                                                               | 000 INDICATES DOOR TYPE, REFER                                                               |
| RIGIL Construction                                                                                                                                                                                                                                                                                                                                                                                                                                                                                                                                                                                                                                                                                                                                                                                                                                                                                                                                                                                                                                                                                                                                                                                                                                                                                                                                                                                                                                                                                                                                                                                                                                                                                                                                                                                                                                                                                                                                                                                                                                                                                                             | 15 2.6 X 5.2m STANDARD PARKING SPACES                                                                                                        | AVERAGE MEAN GRADE(GEO. ELEV.)74.20FRONT YARD SETBACK5.9 m                                                       |                                                                                              |
| 8, Lois street<br>atineau, Qc, J8Y 3R7                                                                                                                                                                                                                                                                                                                                                                                                                                                                                                                                                                                                                                                                                                                                                                                                                                                                                                                                                                                                                                                                                                                                                                                                                                                                                                                                                                                                                                                                                                                                                                                                                                                                                                                                                                                                                                                                                                                                                                                                                                                                                         | (16) AREA OF TEMPORARY SNOW STORAGE                                                                                                          | INTERIOR YARD SETBACK 0.0 m                                                                                      | DETAIL REFERENCE PAGE                                                                        |
| el: (819) 243-7392<br>ax: (819) 243-5126                                                                                                                                                                                                                                                                                                                                                                                                                                                                                                                                                                                                                                                                                                                                                                                                                                                                                                                                                                                                                                                                                                                                                                                                                                                                                                                                                                                                                                                                                                                                                                                                                                                                                                                                                                                                                                                                                                                                                                                                                                                                                       | 17 STANDARDS C/W DEPRESSED CURB @ DRIVEWAY                                                                                                   | REAR YARD SETBACK 15.7 m                                                                                         |                                                                                              |
| -Mail: brigil@brigil.com                                                                                                                                                                                                                                                                                                                                                                                                                                                                                                                                                                                                                                                                                                                                                                                                                                                                                                                                                                                                                                                                                                                                                                                                                                                                                                                                                                                                                                                                                                                                                                                                                                                                                                                                                                                                                                                                                                                                                                                                                                                                                                       | (18) SOFT LANDSCAPING<br>(19) HARD LANDSCAPING - PAVERS                                                                                      | GROSS BUILDING - AREAS<br>(PER CITY OF OTTAWA ZONING AREA DEFINITION)                                            |                                                                                              |
|                                                                                                                                                                                                                                                                                                                                                                                                                                                                                                                                                                                                                                                                                                                                                                                                                                                                                                                                                                                                                                                                                                                                                                                                                                                                                                                                                                                                                                                                                                                                                                                                                                                                                                                                                                                                                                                                                                                                                                                                                                                                                                                                | <ul> <li>EXISTING CITY BOULEVARD TO BE REINSTATED UPON</li> <li>COMPLETION OF SITE WORK</li> </ul>                                           | PARKING LEVEL 0.0 sq. m.<br>000 sq. ft.                                                                          |                                                                                              |
| URVEYOR<br>nnis O'Sullivan Vollebekk Ltd.                                                                                                                                                                                                                                                                                                                                                                                                                                                                                                                                                                                                                                                                                                                                                                                                                                                                                                                                                                                                                                                                                                                                                                                                                                                                                                                                                                                                                                                                                                                                                                                                                                                                                                                                                                                                                                                                                                                                                                                                                                                                                      | (21) CONCRETE RETAINING WALL C/W STONE FACE.<br>PROVIDE GUARD IF GRADE CHANGE EXCEEDS 600mm -                                                | GROUND FLOOR 1335.0 sq. m.<br>14,370 sq. ft.                                                                     |                                                                                              |
| ntario Land Surveyors                                                                                                                                                                                                                                                                                                                                                                                                                                                                                                                                                                                                                                                                                                                                                                                                                                                                                                                                                                                                                                                                                                                                                                                                                                                                                                                                                                                                                                                                                                                                                                                                                                                                                                                                                                                                                                                                                                                                                                                                                                                                                                          | SEE SECTION DETAIL A-AA                                                                                                                      | 2nd to 4th FLOOR         3 x 1,455.2 sq. m.<br>3 x 15,665 sq. ft.         4,365.6 sq. m.<br>46,995 sq. ft.       |                                                                                              |
| 4 Concourse Gate, Suite 500,<br>epean, Ontario K2E 7S6                                                                                                                                                                                                                                                                                                                                                                                                                                                                                                                                                                                                                                                                                                                                                                                                                                                                                                                                                                                                                                                                                                                                                                                                                                                                                                                                                                                                                                                                                                                                                                                                                                                                                                                                                                                                                                                                                                                                                                                                                                                                         | <ul> <li>(22) EXISTING TREE TO BE REMOVED - SEE LANDSCAPE</li> <li>(23) LINE OF U/G CISTERN; SEE CIVIL AND MECHANICAL FOR DETAILS</li> </ul> | 33 x 710 7 sq m 23 453 1 sq m                                                                                    |                                                                                              |
| el: (613) 727-0850<br>ax: (613) 727-1079                                                                                                                                                                                                                                                                                                                                                                                                                                                                                                                                                                                                                                                                                                                                                                                                                                                                                                                                                                                                                                                                                                                                                                                                                                                                                                                                                                                                                                                                                                                                                                                                                                                                                                                                                                                                                                                                                                                                                                                                                                                                                       | LIGHT STANDARD - SEE ELECTRICAL LIGHTING                                                                                                     | 6th - 38th FLOOR 33 x 7,650 sq. ft. 252,450 sq. ft.                                                              |                                                                                              |
| -Mail: EdH@aovItd.com                                                                                                                                                                                                                                                                                                                                                                                                                                                                                                                                                                                                                                                                                                                                                                                                                                                                                                                                                                                                                                                                                                                                                                                                                                                                                                                                                                                                                                                                                                                                                                                                                                                                                                                                                                                                                                                                                                                                                                                                                                                                                                          | <ul> <li>(24) CERTIFICATE</li> <li>(25) CATCH BASIN / TRENCH DRAIN - SEE CIVIL &amp; MECH.</li> </ul>                                        | 38th - 40th FLOOR         2 x 5,753 sq. ft.         11,505 sq. ft.           MECHANICAL LEVEL         0.0 sq. m. |                                                                                              |
| RBAN PLANNER                                                                                                                                                                                                                                                                                                                                                                                                                                                                                                                                                                                                                                                                                                                                                                                                                                                                                                                                                                                                                                                                                                                                                                                                                                                                                                                                                                                                                                                                                                                                                                                                                                                                                                                                                                                                                                                                                                                                                                                                                                                                                                                   | (26) NEW CURB TO TIE INTO EXISTING - SEE CIVIL                                                                                               | 30.933.3 sq. m                                                                                                   |                                                                                              |
| oTenn Consultants Inc.                                                                                                                                                                                                                                                                                                                                                                                                                                                                                                                                                                                                                                                                                                                                                                                                                                                                                                                                                                                                                                                                                                                                                                                                                                                                                                                                                                                                                                                                                                                                                                                                                                                                                                                                                                                                                                                                                                                                                                                                                                                                                                         | <ul> <li>(27) 1670mm W. CONCRETE B/F RAMP - SEE GRADING PLANS</li> <li>RAISED COMMERCIAL TERRACE - SEE GRADING AND</li> </ul>                | TOTAL AREA 332,970 sq. ft.                                                                                       |                                                                                              |
| 96 Cooper Street, Suite 300<br>Dttawa, ON Canada, K2P 2H7                                                                                                                                                                                                                                                                                                                                                                                                                                                                                                                                                                                                                                                                                                                                                                                                                                                                                                                                                                                                                                                                                                                                                                                                                                                                                                                                                                                                                                                                                                                                                                                                                                                                                                                                                                                                                                                                                                                                                                                                                                                                      | (28) LANDSCAPE PLANS                                                                                                                         | UNIT STATISTICS                                                                                                  |                                                                                              |
| el.:(613) 730-5709 ex. 287<br>Fax: (613) 730-1136                                                                                                                                                                                                                                                                                                                                                                                                                                                                                                                                                                                                                                                                                                                                                                                                                                                                                                                                                                                                                                                                                                                                                                                                                                                                                                                                                                                                                                                                                                                                                                                                                                                                                                                                                                                                                                                                                                                                                                                                                                                                              | PAINTED LINES                                                                                                                                | ONE BEDROOM UNIT 240<br>TWO BEDROOM UNIT 161                                                                     |                                                                                              |
| -Mail: church@fotenn.com                                                                                                                                                                                                                                                                                                                                                                                                                                                                                                                                                                                                                                                                                                                                                                                                                                                                                                                                                                                                                                                                                                                                                                                                                                                                                                                                                                                                                                                                                                                                                                                                                                                                                                                                                                                                                                                                                                                                                                                                                                                                                                       | EXISTING STM TO BE REMOVED/RELOCATED - SEE<br>30 CIVIL                                                                                       | THREE BEDROOM UNIT 6                                                                                             |                                                                                              |
|                                                                                                                                                                                                                                                                                                                                                                                                                                                                                                                                                                                                                                                                                                                                                                                                                                                                                                                                                                                                                                                                                                                                                                                                                                                                                                                                                                                                                                                                                                                                                                                                                                                                                                                                                                                                                                                                                                                                                                                                                                                                                                                                | SEE CIVIL DRAWINGS FOR ALL SERVICING WORK<br>(31) BEYOND PROPERTY LINE OF PROPOSED APPLICATION                                               | TOTAL 407<br>COMMERCIAL                                                                                          |                                                                                              |
| tantec Engineering Ltd.                                                                                                                                                                                                                                                                                                                                                                                                                                                                                                                                                                                                                                                                                                                                                                                                                                                                                                                                                                                                                                                                                                                                                                                                                                                                                                                                                                                                                                                                                                                                                                                                                                                                                                                                                                                                                                                                                                                                                                                                                                                                                                        | <ul> <li>(32) RETAINING EXISTING STREET TREE - SEE LANDSCAPE</li> <li>(33) GAS PRESSURE RELEASE STATION</li> </ul>                           | COMMERCIAL200.0 sq. m.TOTAL NFA, COMMERCIAL2,150 sq. ft.(PER CITY OF OTTAWA DEFINITION)2,150 sq. ft.             |                                                                                              |
| 331 Clyde Avenue, Suite 400,<br>ttawa, ON K2C 3G4                                                                                                                                                                                                                                                                                                                                                                                                                                                                                                                                                                                                                                                                                                                                                                                                                                                                                                                                                                                                                                                                                                                                                                                                                                                                                                                                                                                                                                                                                                                                                                                                                                                                                                                                                                                                                                                                                                                                                                                                                                                                              | (34) EXISTING HYDRO POLE TO BE REMOVED                                                                                                       |                                                                                                                  |                                                                                              |
| el: (613) 724-4337<br>-Mail: kris.kilborn@stantec.com                                                                                                                                                                                                                                                                                                                                                                                                                                                                                                                                                                                                                                                                                                                                                                                                                                                                                                                                                                                                                                                                                                                                                                                                                                                                                                                                                                                                                                                                                                                                                                                                                                                                                                                                                                                                                                                                                                                                                                                                                                                                          | (35) EXHAUST/INTAKE FOR PARKING GARAGE, FLUSH TO<br>GRADE                                                                                    | CAR PARKING<br>REQUIRED by ZONING BY-LAW                                                                         |                                                                                              |
|                                                                                                                                                                                                                                                                                                                                                                                                                                                                                                                                                                                                                                                                                                                                                                                                                                                                                                                                                                                                                                                                                                                                                                                                                                                                                                                                                                                                                                                                                                                                                                                                                                                                                                                                                                                                                                                                                                                                                                                                                                                                                                                                | (36) EXISTING ASPHALT PARKING LOT & ENTRANCE                                                                                                 | RESIDENCE - 0.5 PER DWELLING UNIT<br>(AFTER 12 UNITS) 198                                                        |                                                                                              |
| ANDSCAPE ARCHITECT                                                                                                                                                                                                                                                                                                                                                                                                                                                                                                                                                                                                                                                                                                                                                                                                                                                                                                                                                                                                                                                                                                                                                                                                                                                                                                                                                                                                                                                                                                                                                                                                                                                                                                                                                                                                                                                                                                                                                                                                                                                                                                             | 37) B/F PARKING AS PER CITY STANDARD. ONE TYPE 'A' & ONE TYPE 'B' SPACE                                                                      | VISITOR - 0.1 PER DWELLING UNIT 30<br>(NO MORE THAN 30                                                           |                                                                                              |
| evstek Consulting                                                                                                                                                                                                                                                                                                                                                                                                                                                                                                                                                                                                                                                                                                                                                                                                                                                                                                                                                                                                                                                                                                                                                                                                                                                                                                                                                                                                                                                                                                                                                                                                                                                                                                                                                                                                                                                                                                                                                                                                                                                                                                              | <ul> <li>PRIVATE ENTRANCE CROSSING AS PER CITY OF</li> <li>OTTAWA STANDARDS SC-7.1</li> </ul>                                                | SPACES REQ'D)COMMERCIAL- 5.0 MAX.PER 100 m² GFA15                                                                |                                                                                              |
| 371 Hugh Crescent<br>ttawa, (Osgoode) ON K0A 2W0                                                                                                                                                                                                                                                                                                                                                                                                                                                                                                                                                                                                                                                                                                                                                                                                                                                                                                                                                                                                                                                                                                                                                                                                                                                                                                                                                                                                                                                                                                                                                                                                                                                                                                                                                                                                                                                                                                                                                                                                                                                                               | (39) HEATED CONCRETE RAMP DOWN TO GARAGE ENTRY.<br>PROVIDE GUARD WHEN ADJACENT GRADE TO RAMP<br>EXCEEDS 600mm                                | (PENDING UNIT USE)<br>TOTAL 243                                                                                  |                                                                                              |
| el: (613) 826-0518<br>-Mail: rlevstek@larocquelevstek.com                                                                                                                                                                                                                                                                                                                                                                                                                                                                                                                                                                                                                                                                                                                                                                                                                                                                                                                                                                                                                                                                                                                                                                                                                                                                                                                                                                                                                                                                                                                                                                                                                                                                                                                                                                                                                                                                                                                                                                                                                                                                      | (40) PAINTED LINES TO INDICATE PEDESTRIAN CROSSING                                                                                           | PROVIDED                                                                                                         |                                                                                              |
|                                                                                                                                                                                                                                                                                                                                                                                                                                                                                                                                                                                                                                                                                                                                                                                                                                                                                                                                                                                                                                                                                                                                                                                                                                                                                                                                                                                                                                                                                                                                                                                                                                                                                                                                                                                                                                                                                                                                                                                                                                                                                                                                | <ul> <li>(41) RAISED PLANTER - SEE LANDSCAPE</li> <li>(42) LINE OF WATER ENTRY ROOM BELOW</li> </ul>                                         | RESIDENCE (BELOW GRADE) (0.42/ UNIT) 174<br>VISITOR & COMMERCIAL (BLENDED)                                       |                                                                                              |
|                                                                                                                                                                                                                                                                                                                                                                                                                                                                                                                                                                                                                                                                                                                                                                                                                                                                                                                                                                                                                                                                                                                                                                                                                                                                                                                                                                                                                                                                                                                                                                                                                                                                                                                                                                                                                                                                                                                                                                                                                                                                                                                                | (42) RETAINING WALL - SEE LANDSCAPE AND CIVIL                                                                                                | ABOVE GRADE: 06<br>BELOW GRADE: 24                                                                               |                                                                                              |
|                                                                                                                                                                                                                                                                                                                                                                                                                                                                                                                                                                                                                                                                                                                                                                                                                                                                                                                                                                                                                                                                                                                                                                                                                                                                                                                                                                                                                                                                                                                                                                                                                                                                                                                                                                                                                                                                                                                                                                                                                                                                                                                                | <ul> <li>(44) CISTERN ACCESS COVERS - SEE CIVIL</li> <li>(45) L5 PERGOLA STRUCTURE ABOVE - SEE LANDSCAPE</li> </ul>                          | TOTAL:         30           TOTAL         204                                                                    |                                                                                              |
|                                                                                                                                                                                                                                                                                                                                                                                                                                                                                                                                                                                                                                                                                                                                                                                                                                                                                                                                                                                                                                                                                                                                                                                                                                                                                                                                                                                                                                                                                                                                                                                                                                                                                                                                                                                                                                                                                                                                                                                                                                                                                                                                | <ul> <li>(45) L5 PERGOLA STRUCTURE ABOVE - SEE LANDSCAPE</li> <li>(46) LINE OF ELECTRICAL ROOM BELOW</li> </ul>                              | MAXIMUM PARKING RATE FOR RESIDENTIAL LISE                                                                        |                                                                                              |
|                                                                                                                                                                                                                                                                                                                                                                                                                                                                                                                                                                                                                                                                                                                                                                                                                                                                                                                                                                                                                                                                                                                                                                                                                                                                                                                                                                                                                                                                                                                                                                                                                                                                                                                                                                                                                                                                                                                                                                                                                                                                                                                                | (47) 5th LEVEL EXTERIOR AMENITY TERRACE WITH 1.8m HT.<br>WIND SCREEN                                                                         | 1.75 per UNIT (INCLUDING VISITOR)                                                                                | 4 ISSUED FOR SPA / RE-ZONING - R4                                                            |
|                                                                                                                                                                                                                                                                                                                                                                                                                                                                                                                                                                                                                                                                                                                                                                                                                                                                                                                                                                                                                                                                                                                                                                                                                                                                                                                                                                                                                                                                                                                                                                                                                                                                                                                                                                                                                                                                                                                                                                                                                                                                                                                                | (48) CONCRETE STEPS                                                                                                                          | BICYCLE PARKING                                                                                                  | 3 ISSUED FOR SPA / RE-ZONING - R3<br>2 ISSUED FOR SPA / RE-ZONING                            |
|                                                                                                                                                                                                                                                                                                                                                                                                                                                                                                                                                                                                                                                                                                                                                                                                                                                                                                                                                                                                                                                                                                                                                                                                                                                                                                                                                                                                                                                                                                                                                                                                                                                                                                                                                                                                                                                                                                                                                                                                                                                                                                                                | <ul> <li>(49) FIRE HYDRANT</li> <li>(50) LINE OF BALCONY ABOVE</li> </ul>                                                                    | REQUIREDRESIDENTIAL- 0.5 PER UNIT (407UNITS)204                                                                  | Issued for design concept       No.                                                          |
|                                                                                                                                                                                                                                                                                                                                                                                                                                                                                                                                                                                                                                                                                                                                                                                                                                                                                                                                                                                                                                                                                                                                                                                                                                                                                                                                                                                                                                                                                                                                                                                                                                                                                                                                                                                                                                                                                                                                                                                                                                                                                                                                | 51) EXISTING UTILITY POLE                                                                                                                    | COMMERCIAL - 1.5 PER 250 m2 GFA 2 (200 M2)                                                                       | REVISIONS:                                                                                   |
|                                                                                                                                                                                                                                                                                                                                                                                                                                                                                                                                                                                                                                                                                                                                                                                                                                                                                                                                                                                                                                                                                                                                                                                                                                                                                                                                                                                                                                                                                                                                                                                                                                                                                                                                                                                                                                                                                                                                                                                                                                                                                                                                | 52 EXISTING CHAIN LINK FENCE TO BE REPLACED AS<br>REQUIRED                                                                                   | TOTAL: 206                                                                                                       | ARCHITECT SEAL: NORTH                                                                        |
|                                                                                                                                                                                                                                                                                                                                                                                                                                                                                                                                                                                                                                                                                                                                                                                                                                                                                                                                                                                                                                                                                                                                                                                                                                                                                                                                                                                                                                                                                                                                                                                                                                                                                                                                                                                                                                                                                                                                                                                                                                                                                                                                | 53) EXIT STAIR PROJECTION AT L5 EXTERIOR TERRACE                                                                                             | PROVIDED<br>EXTERIOR: 10                                                                                         | ARCHITECT SEAL: NORTH                                                                        |
|                                                                                                                                                                                                                                                                                                                                                                                                                                                                                                                                                                                                                                                                                                                                                                                                                                                                                                                                                                                                                                                                                                                                                                                                                                                                                                                                                                                                                                                                                                                                                                                                                                                                                                                                                                                                                                                                                                                                                                                                                                                                                                                                | (54) 2.0M H. OPAQUE SCREEN FOR GARBAGE<br>SITE PLAN SYMBOLS:                                                                                 | INTERIOR: 304<br>TOTAL: 314                                                                                      | E RODEFNICK L LAHEY S                                                                        |
|                                                                                                                                                                                                                                                                                                                                                                                                                                                                                                                                                                                                                                                                                                                                                                                                                                                                                                                                                                                                                                                                                                                                                                                                                                                                                                                                                                                                                                                                                                                                                                                                                                                                                                                                                                                                                                                                                                                                                                                                                                                                                                                                |                                                                                                                                              | LOT COVERAGE                                                                                                     | LICENCE HART                                                                                 |
|                                                                                                                                                                                                                                                                                                                                                                                                                                                                                                                                                                                                                                                                                                                                                                                                                                                                                                                                                                                                                                                                                                                                                                                                                                                                                                                                                                                                                                                                                                                                                                                                                                                                                                                                                                                                                                                                                                                                                                                                                                                                                                                                |                                                                                                                                              | PAVED SURFACE = 720.0 sq. m. 17.2%<br>BUILDING FOOTPRINT = 1,570.0 sq. m. 37.4%                                  | SEAL DATE: STAMP DATE                                                                        |
|                                                                                                                                                                                                                                                                                                                                                                                                                                                                                                                                                                                                                                                                                                                                                                                                                                                                                                                                                                                                                                                                                                                                                                                                                                                                                                                                                                                                                                                                                                                                                                                                                                                                                                                                                                                                                                                                                                                                                                                                                                                                                                                                | CONCRETE SIDEWALK                                                                                                                            | LANDSCAPE OPEN SPACE = 1,905.0 sq. m. 45.4%                                                                      |                                                                                              |
|                                                                                                                                                                                                                                                                                                                                                                                                                                                                                                                                                                                                                                                                                                                                                                                                                                                                                                                                                                                                                                                                                                                                                                                                                                                                                                                                                                                                                                                                                                                                                                                                                                                                                                                                                                                                                                                                                                                                                                                                                                                                                                                                | COMMERCIAL PATIO /<br>CONCRETE PAVERS                                                                                                        | TOTAL = 4,195.0 sq. m. 100.0%                                                                                    | hric                                                                                         |
| METAL GUARD                                                                                                                                                                                                                                                                                                                                                                                                                                                                                                                                                                                                                                                                                                                                                                                                                                                                                                                                                                                                                                                                                                                                                                                                                                                                                                                                                                                                                                                                                                                                                                                                                                                                                                                                                                                                                                                                                                                                                                                                                                                                                                                    | PAVERS @ TERRACE LEVEL                                                                                                                       | REAR PARKING/LANDSCAPE AREA                                                                                      | Dric                                                                                         |
| STONE CLAD<br>CONCRETE RETAINING                                                                                                                                                                                                                                                                                                                                                                                                                                                                                                                                                                                                                                                                                                                                                                                                                                                                                                                                                                                                                                                                                                                                                                                                                                                                                                                                                                                                                                                                                                                                                                                                                                                                                                                                                                                                                                                                                                                                                                                                                                                                                               | TWSI CROSSING AS PER CITY OF                                                                                                                 | PAVED SURFACE = 511.0 sq. m. 39.5%<br>LANDSCAPE OPEN SPACE = 784.0 sq. m. 60.5%                                  |                                                                                              |
|                                                                                                                                                                                                                                                                                                                                                                                                                                                                                                                                                                                                                                                                                                                                                                                                                                                                                                                                                                                                                                                                                                                                                                                                                                                                                                                                                                                                                                                                                                                                                                                                                                                                                                                                                                                                                                                                                                                                                                                                                                                                                                                                | OTTAWA STANDARDS                                                                                                                             | TOTAL = 1,295.0 sq. m. 100.0%                                                                                    | ARCHITECT:                                                                                   |
| SOFT LANDSCAPING. ><br>SEE LANDSCAPE &<br>CIVIL FOR ADDITIONAL<br>DETAILS .<br>                                                                                                                                                                                                                                                                                                                                                                                                                                                                                                                                                                                                                                                                                                                                                                                                                                                                                                                                                                                                                                                                                                                                                                                                                                                                                                                                                                                                                                                                                                                                                                                                                                                                                                                                                                                                                                                                                                                                                                                                                                                | AREA OF MAIN TOWER ABOVE                                                                                                                     |                                                                                                                  | rla larchite                                                                                 |
|                                                                                                                                                                                                                                                                                                                                                                                                                                                                                                                                                                                                                                                                                                                                                                                                                                                                                                                                                                                                                                                                                                                                                                                                                                                                                                                                                                                                                                                                                                                                                                                                                                                                                                                                                                                                                                                                                                                                                                                                                                                                                                                                | PROPERTY LINE                                                                                                                                | AT GRADE COMMUNAL EXTERIOR = 1,673.0 sq. m.<br>GROUND COMMUNAL INTERIOR = 555.0 sq. m.                           |                                                                                              |
| SEE STRUCTURAL FOR                                                                                                                                                                                                                                                                                                                                                                                                                                                                                                                                                                                                                                                                                                                                                                                                                                                                                                                                                                                                                                                                                                                                                                                                                                                                                                                                                                                                                                                                                                                                                                                                                                                                                                                                                                                                                                                                                                                                                                                                                                                                                                             | BUILDING SETBACK LINE                                                                                                                        | PRIVATE BALCONIES = 5,250.0 sq. m.<br>5th FLOOR COMMUNAL INTERIOR = 355.0 sq. m.                                 | roderick lahey<br>56 beech street, ottawa, o                                                 |
| RETAINING WALL SECTION A-AA                                                                                                                                                                                                                                                                                                                                                                                                                                                                                                                                                                                                                                                                                                                                                                                                                                                                                                                                                                                                                                                                                                                                                                                                                                                                                                                                                                                                                                                                                                                                                                                                                                                                                                                                                                                                                                                                                                                                                                                                                                                                                                    | 11.5M TOWER SETBACK LINE                                                                                                                     | 5th FLOOR COMMUNAL EXTERIOR =755.0 sq. m.ROOF TOP COMMUNAL EXTERIOR =0.0 sq. m.                                  | t. 613.724.9932 f. 613.724.1209                                                              |
| 410 gr.                                                                                                                                                                                                                                                                                                                                                                                                                                                                                                                                                                                                                                                                                                                                                                                                                                                                                                                                                                                                                                                                                                                                                                                                                                                                                                                                                                                                                                                                                                                                                                                                                                                                                                                                                                                                                                                                                                                                                                                                                                                                                                                        | PROPOSED WATER SERVICE                                                                                                                       |                                                                                                                  | PROJECT TITLE:                                                                               |
| BELAIR PARK                                                                                                                                                                                                                                                                                                                                                                                                                                                                                                                                                                                                                                                                                                                                                                                                                                                                                                                                                                                                                                                                                                                                                                                                                                                                                                                                                                                                                                                                                                                                                                                                                                                                                                                                                                                                                                                                                                                                                                                                                                                                                                                    | PROPOSED SANITARY SERVICE                                                                                                                    | TOTAL COMMUNAL = 3,338.0 sq. m.<br>TOTAL OVERALL = 8,588.0 sq. m.                                                | 2829 DUMAL                                                                                   |
| KENSON PARK                                                                                                                                                                                                                                                                                                                                                                                                                                                                                                                                                                                                                                                                                                                                                                                                                                                                                                                                                                                                                                                                                                                                                                                                                                                                                                                                                                                                                                                                                                                                                                                                                                                                                                                                                                                                                                                                                                                                                                                                                                                                                                                    |                                                                                                                                              | REQUIRED - 6.0M <sup>2</sup> PER UNIT (407) = 2,442.0 sq. m.                                                     | AVENU                                                                                        |
| PARKWAY PARK                                                                                                                                                                                                                                                                                                                                                                                                                                                                                                                                                                                                                                                                                                                                                                                                                                                                                                                                                                                                                                                                                                                                                                                                                                                                                                                                                                                                                                                                                                                                                                                                                                                                                                                                                                                                                                                                                                                                                                                                                                                                                                                   | BIKE RACK                                                                                                                                    | REQUIRED COMMUNAL @ 50% = 1,221.0 sq. m.                                                                         |                                                                                              |
| PARKWAY PARK                                                                                                                                                                                                                                                                                                                                                                                                                                                                                                                                                                                                                                                                                                                                                                                                                                                                                                                                                                                                                                                                                                                                                                                                                                                                                                                                                                                                                                                                                                                                                                                                                                                                                                                                                                                                                                                                                                                                                                                                                                                                                                                   | FH FIRE HYDRANT                                                                                                                              | REFUSE REQUIREMENT (407 UNITS)                                                                                   |                                                                                              |
| École élémentaire Catholique Terre-des.                                                                                                                                                                                                                                                                                                                                                                                                                                                                                                                                                                                                                                                                                                                                                                                                                                                                                                                                                                                                                                                                                                                                                                                                                                                                                                                                                                                                                                                                                                                                                                                                                                                                                                                                                                                                                                                                                                                                                                                                                                                                                        | VEHICULAR DIRECTION                                                                                                                          | GARBAGE - 0.053 PER UNIT 22 YARDS<br>(COMPACTED)<br>RECYCLING GMP - 0.018 PER UNIT 8 YARDS                       | SHEET TITLE:                                                                                 |
|                                                                                                                                                                                                                                                                                                                                                                                                                                                                                                                                                                                                                                                                                                                                                                                                                                                                                                                                                                                                                                                                                                                                                                                                                                                                                                                                                                                                                                                                                                                                                                                                                                                                                                                                                                                                                                                                                                                                                                                                                                                                                                                                | EXISTING TREE TO BE REMOVED - SEE                                                                                                            | RECYCLING FIBER - 0.038 PER UNIT 16 YARDS                                                                        |                                                                                              |
| Hamilton P                                                                                                                                                                                                                                                                                                                                                                                                                                                                                                                                                                                                                                                                                                                                                                                                                                                                                                                                                                                                                                                                                                                                                                                                                                                                                                                                                                                                                                                                                                                                                                                                                                                                                                                                                                                                                                                                                                                                                                                                                                                                                                                     | + EXISTING TREE TO BE RETAINED - SEE<br>LANDSCAPE DRAWINGS                                                                                   | ORGANICS - 240L PER 50 UNITS 9                                                                                   | SITE PLA                                                                                     |
| Pinecrest Recreation over the Article  |                                                                                                                                              |                                                                                                                  |                                                                                              |
| Sir Guy Carleton                                                                                                                                                                                                                                                                                                                                                                                                                                                                                                                                                                                                                                                                                                                                                                                                                                                                                                                                                                                                                                                                                                                                                                                                                                                                                                                                                                                                                                                                                                                                                                                                                                                                                                                                                                                                                                                                                                                                                                                                                                                                                                               | h h                                                                                                                                          |                                                                                                                  | DRAWN: CHECK                                                                                 |
| RYAN T                                                                                                                                                                                                                                                                                                                                                                                                                                                                                                                                                                                                                                                                                                                                                                                                                                                                                                                                                                                                                                                                                                                                                                                                                                                                                                                                                                                                                                                                                                                                                                                                                                                                                                                                                                                                                                                                                                                                                                                                                                                                                                                         | SIAMESE CONNECTION  PRIMARY ENTRANCE / EGRESS DOOR                                                                                           |                                                                                                                  | R.V. J.G.                                                                                    |
| And the second s | SECONDARY DOOR                                                                                                                               |                                                                                                                  | SCALE: SHEET<br>1:150                                                                        |
| RBC Royal Ban Bramp<br>Indian                                                                                                                                                                                                                                                                                                                                                                                                                                                                                                                                                                                                                                                                                                                                                                                                                                                                                                                                                                                                                                                                                                                                                                                                                                                                                                                                                                                                                                                                                                                                                                                                                                                                                                                                                                                                                                                                                                                                                                                                                                                                                                  | GAS METER REGULATOR - SEE CIVIL & MECHANICAL DRAWINGS                                                                                        |                                                                                                                  | 1:150<br>PROJECT No.                                                                         |
| пов                                                                                                                                                                                                                                                                                                                                                                                                                                                                                                                                                                                                                                                                                                                                                                                                                                                                                                                                                                                                                                                                                                                                                                                                                                                                                                                                                                                                                                                                                                                                                                                                                                                                                                                                                                                                                                                                                                                                                                                                                                                                                                                            | NOTE: SEE LANDSCAPE FOR ALL SURFACE<br>MATERIAL AND PATTERN                                                                                  |                                                                                                                  | 1922                                                                                         |
|                                                                                                                                                                                                                                                                                                                                                                                                                                                                                                                                                                                                                                                                                                                                                                                                                                                                                                                                                                                                                                                                                                                                                                                                                                                                                                                                                                                                                                                                                                                                                                                                                                                                                                                                                                                                                                                                                                                                                                                                                                                                                                                                |                                                                                                                                              |                                                                                                                  |                                                                                              |