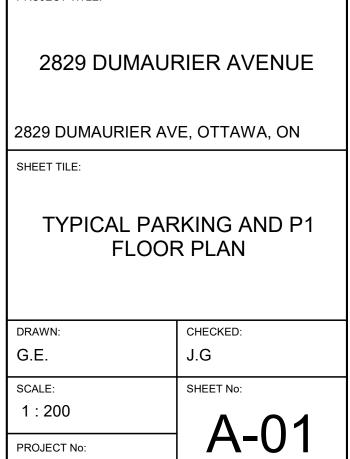

PAPER SIZE: ISO Full Bleed B1 (1000.00 X 707.00 MM) OT DATE: Monday, October 07, 2024

PLOT SCALE: 1:1

|                                                                                                                                                                                                                                                                                                                                                                                                                                                                                                                                                                                                                                                                                                                                                                                                                                                                                                                                                                                                                                                                                                                                                                                                                                                                                                                                                                                                                                                                                                                                                                                                                                                                                                                                                                                                                                                                                                                                                                                                                                                                                                                                | DRAWING NOTES:                                                                                                                               | PROJECT INFORMATION                                                                                              | IT IS THE RESPONSIBILITY OF THE APP<br>CONTRACTOR TO CHECK AND VERIFY                        |
|--------------------------------------------------------------------------------------------------------------------------------------------------------------------------------------------------------------------------------------------------------------------------------------------------------------------------------------------------------------------------------------------------------------------------------------------------------------------------------------------------------------------------------------------------------------------------------------------------------------------------------------------------------------------------------------------------------------------------------------------------------------------------------------------------------------------------------------------------------------------------------------------------------------------------------------------------------------------------------------------------------------------------------------------------------------------------------------------------------------------------------------------------------------------------------------------------------------------------------------------------------------------------------------------------------------------------------------------------------------------------------------------------------------------------------------------------------------------------------------------------------------------------------------------------------------------------------------------------------------------------------------------------------------------------------------------------------------------------------------------------------------------------------------------------------------------------------------------------------------------------------------------------------------------------------------------------------------------------------------------------------------------------------------------------------------------------------------------------------------------------------|----------------------------------------------------------------------------------------------------------------------------------------------|------------------------------------------------------------------------------------------------------------------|----------------------------------------------------------------------------------------------|
| EGAL DESCRIPTION                                                                                                                                                                                                                                                                                                                                                                                                                                                                                                                                                                                                                                                                                                                                                                                                                                                                                                                                                                                                                                                                                                                                                                                                                                                                                                                                                                                                                                                                                                                                                                                                                                                                                                                                                                                                                                                                                                                                                                                                                                                                                                               |                                                                                                                                              | ZONING                                                                                                           | ON SITE AND TO REPORT ALL ERRORS<br>OMISSIONS TO THE ARCHITECT.                              |
| ART OF LOT 20<br>ONCESSION 2 (Ottawa Front)                                                                                                                                                                                                                                                                                                                                                                                                                                                                                                                                                                                                                                                                                                                                                                                                                                                                                                                                                                                                                                                                                                                                                                                                                                                                                                                                                                                                                                                                                                                                                                                                                                                                                                                                                                                                                                                                                                                                                                                                                                                                                    | <ul> <li>(2) BUILDING / HEIGHT SETBACK LINE</li> <li>(3) OUTLINE OF TOWER</li> </ul>                                                         | Zoning By-Law 2008-250 GM [62] F (0.25)                                                                          | ALL CONTRACTORS MUST COMPLY W<br>PERTINENT CODES AND BY-LAWS.                                |
| ownship of Nepean                                                                                                                                                                                                                                                                                                                                                                                                                                                                                                                                                                                                                                                                                                                                                                                                                                                                                                                                                                                                                                                                                                                                                                                                                                                                                                                                                                                                                                                                                                                                                                                                                                                                                                                                                                                                                                                                                                                                                                                                                                                                                                              | 4 LINE OF PODIUM (L2-L4) LEVEL                                                                                                               | SITE AREA 4,195.2 sq. m.<br>(45,157) sq. ft.                                                                     | THIS DRAWING MAY NOT BE USED FOI<br>UNTIL SIGNED BY THE ARCHITECT.<br>DO NOT SCALE DRAWINGS. |
|                                                                                                                                                                                                                                                                                                                                                                                                                                                                                                                                                                                                                                                                                                                                                                                                                                                                                                                                                                                                                                                                                                                                                                                                                                                                                                                                                                                                                                                                                                                                                                                                                                                                                                                                                                                                                                                                                                                                                                                                                                                                                                                                | <ul> <li>5 LINE OF PARKING GARAGE BELOW</li> <li>6 RAMP TO U/G GARAGE (BELOW GRADE)</li> </ul>                                               | BUILDING HEIGHT 18.0 m                                                                                           | COPYRIGHT RESERVED.                                                                          |
| ART OF DUMAURIER AVENUE<br>s Closed by By-Law 372-78 Inst. NS41961)                                                                                                                                                                                                                                                                                                                                                                                                                                                                                                                                                                                                                                                                                                                                                                                                                                                                                                                                                                                                                                                                                                                                                                                                                                                                                                                                                                                                                                                                                                                                                                                                                                                                                                                                                                                                                                                                                                                                                                                                                                                            | 7 EXISTING FIRE HYDRANT                                                                                                                      | FRONT YARD SETBACK3.0 mINTERIOR YARD SETBACK0.0 m                                                                | NOTATION SYM                                                                                 |
| ND PART OF THE 1' RESERVE<br>EGISTERED PLAN 479600                                                                                                                                                                                                                                                                                                                                                                                                                                                                                                                                                                                                                                                                                                                                                                                                                                                                                                                                                                                                                                                                                                                                                                                                                                                                                                                                                                                                                                                                                                                                                                                                                                                                                                                                                                                                                                                                                                                                                                                                                                                                             | 8 EXISTING COMMERCIAL BUILDING     2.0m WIDE CONCRETE SIDEWALK C/W DEPRESSED                                                                 | REAR YARD SETBACK         7.5 m           AMENITY SPACE (6.0 m² PER UNIT)         2,532.0 m²                     | (00) INDICATES DRAWING NOTES, L                                                              |
| TY OF OTTAWA<br>EGIONAL MUNICIPALITY OF                                                                                                                                                                                                                                                                                                                                                                                                                                                                                                                                                                                                                                                                                                                                                                                                                                                                                                                                                                                                                                                                                                                                                                                                                                                                                                                                                                                                                                                                                                                                                                                                                                                                                                                                                                                                                                                                                                                                                                                                                                                                                        | CURBS AT DRIVEWAY ENTRANCE                                                                                                                   |                                                                                                                  | INDICATES ASSEMBLIE TYPE; F                                                                  |
| TTAWA-CARLETON                                                                                                                                                                                                                                                                                                                                                                                                                                                                                                                                                                                                                                                                                                                                                                                                                                                                                                                                                                                                                                                                                                                                                                                                                                                                                                                                                                                                                                                                                                                                                                                                                                                                                                                                                                                                                                                                                                                                                                                                                                                                                                                 | <ul> <li>(10) BICYCLE RACKS, SEE LANDSCAPE PLAN FOR TYPE</li> <li>(11) EXISTING 1.5m WIDE ASPHALT CITY SIDEWALK</li> </ul>                   |                                                                                                                  | ASSEMBLIES SCHEDUAL.                                                                         |
| epared by Annis, O'Sullivan, Vollebekk Ltd.                                                                                                                                                                                                                                                                                                                                                                                                                                                                                                                                                                                                                                                                                                                                                                                                                                                                                                                                                                                                                                                                                                                                                                                                                                                                                                                                                                                                                                                                                                                                                                                                                                                                                                                                                                                                                                                                                                                                                                                                                                                                                    | (12) SIAMESE CONNECTION                                                                                                                      | PROJECT STATISTICS                                                                                               |                                                                                              |
| ROJECT DEVELOPER                                                                                                                                                                                                                                                                                                                                                                                                                                                                                                                                                                                                                                                                                                                                                                                                                                                                                                                                                                                                                                                                                                                                                                                                                                                                                                                                                                                                                                                                                                                                                                                                                                                                                                                                                                                                                                                                                                                                                                                                                                                                                                               | <ul> <li>(13) REAR YARD LANDSCAPE SETBACK</li> <li>(14) LINE OF U/G HYDRO VAULT</li> </ul>                                                   | BUILDING HEIGHT126.0 mBUILDING HEIGHT - STOREY'S40                                                               | 000 INDICATES DOOR TYPE, REFER                                                               |
| RIGIL Construction                                                                                                                                                                                                                                                                                                                                                                                                                                                                                                                                                                                                                                                                                                                                                                                                                                                                                                                                                                                                                                                                                                                                                                                                                                                                                                                                                                                                                                                                                                                                                                                                                                                                                                                                                                                                                                                                                                                                                                                                                                                                                                             | 15 2.6 X 5.2m STANDARD PARKING SPACES                                                                                                        | AVERAGE MEAN GRADE(GEO. ELEV.)74.20FRONT YARD SETBACK5.9 m                                                       |                                                                                              |
| 8, Lois street<br>atineau, Qc, J8Y 3R7                                                                                                                                                                                                                                                                                                                                                                                                                                                                                                                                                                                                                                                                                                                                                                                                                                                                                                                                                                                                                                                                                                                                                                                                                                                                                                                                                                                                                                                                                                                                                                                                                                                                                                                                                                                                                                                                                                                                                                                                                                                                                         | (16) AREA OF TEMPORARY SNOW STORAGE                                                                                                          | INTERIOR YARD SETBACK 0.0 m                                                                                      | DETAIL REFERENCE PAGE                                                                        |
| el: (819) 243-7392<br>ax: (819) 243-5126                                                                                                                                                                                                                                                                                                                                                                                                                                                                                                                                                                                                                                                                                                                                                                                                                                                                                                                                                                                                                                                                                                                                                                                                                                                                                                                                                                                                                                                                                                                                                                                                                                                                                                                                                                                                                                                                                                                                                                                                                                                                                       | 17 STANDARDS C/W DEPRESSED CURB @ DRIVEWAY                                                                                                   | REAR YARD SETBACK 15.7 m                                                                                         |                                                                                              |
| -Mail: brigil@brigil.com                                                                                                                                                                                                                                                                                                                                                                                                                                                                                                                                                                                                                                                                                                                                                                                                                                                                                                                                                                                                                                                                                                                                                                                                                                                                                                                                                                                                                                                                                                                                                                                                                                                                                                                                                                                                                                                                                                                                                                                                                                                                                                       | (18) SOFT LANDSCAPING<br>(19) HARD LANDSCAPING - PAVERS                                                                                      | GROSS BUILDING - AREAS<br>(PER CITY OF OTTAWA ZONING AREA DEFINITION)                                            |                                                                                              |
|                                                                                                                                                                                                                                                                                                                                                                                                                                                                                                                                                                                                                                                                                                                                                                                                                                                                                                                                                                                                                                                                                                                                                                                                                                                                                                                                                                                                                                                                                                                                                                                                                                                                                                                                                                                                                                                                                                                                                                                                                                                                                                                                | <ul> <li>EXISTING CITY BOULEVARD TO BE REINSTATED UPON</li> <li>COMPLETION OF SITE WORK</li> </ul>                                           | PARKING LEVEL 0.0 sq. m.<br>000 sq. ft.                                                                          |                                                                                              |
| URVEYOR<br>nnis O'Sullivan Vollebekk Ltd.                                                                                                                                                                                                                                                                                                                                                                                                                                                                                                                                                                                                                                                                                                                                                                                                                                                                                                                                                                                                                                                                                                                                                                                                                                                                                                                                                                                                                                                                                                                                                                                                                                                                                                                                                                                                                                                                                                                                                                                                                                                                                      | (21) CONCRETE RETAINING WALL C/W STONE FACE.<br>PROVIDE GUARD IF GRADE CHANGE EXCEEDS 600mm -                                                | GROUND FLOOR 1335.0 sq. m.<br>14,370 sq. ft.                                                                     |                                                                                              |
| ntario Land Surveyors                                                                                                                                                                                                                                                                                                                                                                                                                                                                                                                                                                                                                                                                                                                                                                                                                                                                                                                                                                                                                                                                                                                                                                                                                                                                                                                                                                                                                                                                                                                                                                                                                                                                                                                                                                                                                                                                                                                                                                                                                                                                                                          | SEE SECTION DETAIL A-AA                                                                                                                      | 2nd to 4th FLOOR         3 x 1,455.2 sq. m.<br>3 x 15,665 sq. ft.         4,365.6 sq. m.<br>46,995 sq. ft.       |                                                                                              |
| 4 Concourse Gate, Suite 500,<br>epean, Ontario K2E 7S6                                                                                                                                                                                                                                                                                                                                                                                                                                                                                                                                                                                                                                                                                                                                                                                                                                                                                                                                                                                                                                                                                                                                                                                                                                                                                                                                                                                                                                                                                                                                                                                                                                                                                                                                                                                                                                                                                                                                                                                                                                                                         | <ul> <li>(22) EXISTING TREE TO BE REMOVED - SEE LANDSCAPE</li> <li>(23) LINE OF U/G CISTERN; SEE CIVIL AND MECHANICAL FOR DETAILS</li> </ul> | 33 x 710 7 sq m 23 453 1 sq m                                                                                    |                                                                                              |
| el: (613) 727-0850<br>ax: (613) 727-1079                                                                                                                                                                                                                                                                                                                                                                                                                                                                                                                                                                                                                                                                                                                                                                                                                                                                                                                                                                                                                                                                                                                                                                                                                                                                                                                                                                                                                                                                                                                                                                                                                                                                                                                                                                                                                                                                                                                                                                                                                                                                                       | LIGHT STANDARD - SEE ELECTRICAL LIGHTING                                                                                                     | 6th - 38th FLOOR 33 x 7,650 sq. ft. 252,450 sq. ft.                                                              |                                                                                              |
| -Mail: EdH@aovItd.com                                                                                                                                                                                                                                                                                                                                                                                                                                                                                                                                                                                                                                                                                                                                                                                                                                                                                                                                                                                                                                                                                                                                                                                                                                                                                                                                                                                                                                                                                                                                                                                                                                                                                                                                                                                                                                                                                                                                                                                                                                                                                                          | <ul> <li>(24) CERTIFICATE</li> <li>(25) CATCH BASIN / TRENCH DRAIN - SEE CIVIL &amp; MECH.</li> </ul>                                        | 38th - 40th FLOOR         2 x 5,753 sq. ft.         11,505 sq. ft.           MECHANICAL LEVEL         0.0 sq. m. |                                                                                              |
| RBAN PLANNER                                                                                                                                                                                                                                                                                                                                                                                                                                                                                                                                                                                                                                                                                                                                                                                                                                                                                                                                                                                                                                                                                                                                                                                                                                                                                                                                                                                                                                                                                                                                                                                                                                                                                                                                                                                                                                                                                                                                                                                                                                                                                                                   | (26) NEW CURB TO TIE INTO EXISTING - SEE CIVIL                                                                                               | 30.933.3 sq. m                                                                                                   |                                                                                              |
| oTenn Consultants Inc.                                                                                                                                                                                                                                                                                                                                                                                                                                                                                                                                                                                                                                                                                                                                                                                                                                                                                                                                                                                                                                                                                                                                                                                                                                                                                                                                                                                                                                                                                                                                                                                                                                                                                                                                                                                                                                                                                                                                                                                                                                                                                                         | <ul> <li>(27) 1670mm W. CONCRETE B/F RAMP - SEE GRADING PLANS</li> <li>RAISED COMMERCIAL TERRACE - SEE GRADING AND</li> </ul>                | TOTAL AREA 332,970 sq. ft.                                                                                       |                                                                                              |
| 96 Cooper Street, Suite 300<br>Dttawa, ON Canada, K2P 2H7                                                                                                                                                                                                                                                                                                                                                                                                                                                                                                                                                                                                                                                                                                                                                                                                                                                                                                                                                                                                                                                                                                                                                                                                                                                                                                                                                                                                                                                                                                                                                                                                                                                                                                                                                                                                                                                                                                                                                                                                                                                                      | (28) LANDSCAPE PLANS                                                                                                                         | UNIT STATISTICS                                                                                                  |                                                                                              |
| el.:(613) 730-5709 ex. 287<br>Fax: (613) 730-1136                                                                                                                                                                                                                                                                                                                                                                                                                                                                                                                                                                                                                                                                                                                                                                                                                                                                                                                                                                                                                                                                                                                                                                                                                                                                                                                                                                                                                                                                                                                                                                                                                                                                                                                                                                                                                                                                                                                                                                                                                                                                              | PAINTED LINES                                                                                                                                | ONE BEDROOM UNIT 240<br>TWO BEDROOM UNIT 161                                                                     |                                                                                              |
| -Mail: church@fotenn.com                                                                                                                                                                                                                                                                                                                                                                                                                                                                                                                                                                                                                                                                                                                                                                                                                                                                                                                                                                                                                                                                                                                                                                                                                                                                                                                                                                                                                                                                                                                                                                                                                                                                                                                                                                                                                                                                                                                                                                                                                                                                                                       | EXISTING STM TO BE REMOVED/RELOCATED - SEE<br>30 CIVIL                                                                                       | THREE BEDROOM UNIT 6                                                                                             |                                                                                              |
|                                                                                                                                                                                                                                                                                                                                                                                                                                                                                                                                                                                                                                                                                                                                                                                                                                                                                                                                                                                                                                                                                                                                                                                                                                                                                                                                                                                                                                                                                                                                                                                                                                                                                                                                                                                                                                                                                                                                                                                                                                                                                                                                | SEE CIVIL DRAWINGS FOR ALL SERVICING WORK<br>(31) BEYOND PROPERTY LINE OF PROPOSED APPLICATION                                               | TOTAL 407<br>COMMERCIAL                                                                                          |                                                                                              |
| tantec Engineering Ltd.                                                                                                                                                                                                                                                                                                                                                                                                                                                                                                                                                                                                                                                                                                                                                                                                                                                                                                                                                                                                                                                                                                                                                                                                                                                                                                                                                                                                                                                                                                                                                                                                                                                                                                                                                                                                                                                                                                                                                                                                                                                                                                        | <ul> <li>(32) RETAINING EXISTING STREET TREE - SEE LANDSCAPE</li> <li>(33) GAS PRESSURE RELEASE STATION</li> </ul>                           | COMMERCIAL200.0 sq. m.TOTAL NFA, COMMERCIAL2,150 sq. ft.(PER CITY OF OTTAWA DEFINITION)2,150 sq. ft.             |                                                                                              |
| 331 Clyde Avenue, Suite 400,<br>ttawa, ON K2C 3G4                                                                                                                                                                                                                                                                                                                                                                                                                                                                                                                                                                                                                                                                                                                                                                                                                                                                                                                                                                                                                                                                                                                                                                                                                                                                                                                                                                                                                                                                                                                                                                                                                                                                                                                                                                                                                                                                                                                                                                                                                                                                              | (34) EXISTING HYDRO POLE TO BE REMOVED                                                                                                       |                                                                                                                  |                                                                                              |
| el: (613) 724-4337<br>-Mail: kris.kilborn@stantec.com                                                                                                                                                                                                                                                                                                                                                                                                                                                                                                                                                                                                                                                                                                                                                                                                                                                                                                                                                                                                                                                                                                                                                                                                                                                                                                                                                                                                                                                                                                                                                                                                                                                                                                                                                                                                                                                                                                                                                                                                                                                                          | (35) EXHAUST/INTAKE FOR PARKING GARAGE, FLUSH TO<br>GRADE                                                                                    | CAR PARKING<br>REQUIRED by ZONING BY-LAW                                                                         |                                                                                              |
|                                                                                                                                                                                                                                                                                                                                                                                                                                                                                                                                                                                                                                                                                                                                                                                                                                                                                                                                                                                                                                                                                                                                                                                                                                                                                                                                                                                                                                                                                                                                                                                                                                                                                                                                                                                                                                                                                                                                                                                                                                                                                                                                | (36) EXISTING ASPHALT PARKING LOT & ENTRANCE                                                                                                 | RESIDENCE - 0.5 PER DWELLING UNIT<br>(AFTER 12 UNITS) 198                                                        |                                                                                              |
| ANDSCAPE ARCHITECT                                                                                                                                                                                                                                                                                                                                                                                                                                                                                                                                                                                                                                                                                                                                                                                                                                                                                                                                                                                                                                                                                                                                                                                                                                                                                                                                                                                                                                                                                                                                                                                                                                                                                                                                                                                                                                                                                                                                                                                                                                                                                                             | 37) B/F PARKING AS PER CITY STANDARD. ONE TYPE 'A' & ONE TYPE 'B' SPACE                                                                      | VISITOR - 0.1 PER DWELLING UNIT 30<br>(NO MORE THAN 30                                                           |                                                                                              |
| evstek Consulting                                                                                                                                                                                                                                                                                                                                                                                                                                                                                                                                                                                                                                                                                                                                                                                                                                                                                                                                                                                                                                                                                                                                                                                                                                                                                                                                                                                                                                                                                                                                                                                                                                                                                                                                                                                                                                                                                                                                                                                                                                                                                                              | <ul> <li>PRIVATE ENTRANCE CROSSING AS PER CITY OF</li> <li>OTTAWA STANDARDS SC-7.1</li> </ul>                                                | SPACES REQ'D)COMMERCIAL- 5.0 MAX.PER 100 m² GFA15                                                                |                                                                                              |
| 371 Hugh Crescent<br>ttawa, (Osgoode) ON K0A 2W0                                                                                                                                                                                                                                                                                                                                                                                                                                                                                                                                                                                                                                                                                                                                                                                                                                                                                                                                                                                                                                                                                                                                                                                                                                                                                                                                                                                                                                                                                                                                                                                                                                                                                                                                                                                                                                                                                                                                                                                                                                                                               | (39) HEATED CONCRETE RAMP DOWN TO GARAGE ENTRY.<br>PROVIDE GUARD WHEN ADJACENT GRADE TO RAMP<br>EXCEEDS 600mm                                | (PENDING UNIT USE)<br>TOTAL 243                                                                                  |                                                                                              |
| el: (613) 826-0518<br>-Mail: rlevstek@larocquelevstek.com                                                                                                                                                                                                                                                                                                                                                                                                                                                                                                                                                                                                                                                                                                                                                                                                                                                                                                                                                                                                                                                                                                                                                                                                                                                                                                                                                                                                                                                                                                                                                                                                                                                                                                                                                                                                                                                                                                                                                                                                                                                                      | (40) PAINTED LINES TO INDICATE PEDESTRIAN CROSSING                                                                                           | PROVIDED                                                                                                         |                                                                                              |
|                                                                                                                                                                                                                                                                                                                                                                                                                                                                                                                                                                                                                                                                                                                                                                                                                                                                                                                                                                                                                                                                                                                                                                                                                                                                                                                                                                                                                                                                                                                                                                                                                                                                                                                                                                                                                                                                                                                                                                                                                                                                                                                                | <ul> <li>(41) RAISED PLANTER - SEE LANDSCAPE</li> <li>(42) LINE OF WATER ENTRY ROOM BELOW</li> </ul>                                         | RESIDENCE (BELOW GRADE) (0.42/ UNIT) 174<br>VISITOR & COMMERCIAL (BLENDED)                                       |                                                                                              |
|                                                                                                                                                                                                                                                                                                                                                                                                                                                                                                                                                                                                                                                                                                                                                                                                                                                                                                                                                                                                                                                                                                                                                                                                                                                                                                                                                                                                                                                                                                                                                                                                                                                                                                                                                                                                                                                                                                                                                                                                                                                                                                                                | (42) RETAINING WALL - SEE LANDSCAPE AND CIVIL                                                                                                | ABOVE GRADE: 06<br>BELOW GRADE: 24                                                                               |                                                                                              |
|                                                                                                                                                                                                                                                                                                                                                                                                                                                                                                                                                                                                                                                                                                                                                                                                                                                                                                                                                                                                                                                                                                                                                                                                                                                                                                                                                                                                                                                                                                                                                                                                                                                                                                                                                                                                                                                                                                                                                                                                                                                                                                                                | <ul> <li>(44) CISTERN ACCESS COVERS - SEE CIVIL</li> <li>(45) L5 PERGOLA STRUCTURE ABOVE - SEE LANDSCAPE</li> </ul>                          | TOTAL:         30           TOTAL         204                                                                    |                                                                                              |
|                                                                                                                                                                                                                                                                                                                                                                                                                                                                                                                                                                                                                                                                                                                                                                                                                                                                                                                                                                                                                                                                                                                                                                                                                                                                                                                                                                                                                                                                                                                                                                                                                                                                                                                                                                                                                                                                                                                                                                                                                                                                                                                                | <ul> <li>(45) L5 PERGOLA STRUCTURE ABOVE - SEE LANDSCAPE</li> <li>(46) LINE OF ELECTRICAL ROOM BELOW</li> </ul>                              | MAXIMUM PARKING RATE FOR RESIDENTIAL LISE                                                                        |                                                                                              |
|                                                                                                                                                                                                                                                                                                                                                                                                                                                                                                                                                                                                                                                                                                                                                                                                                                                                                                                                                                                                                                                                                                                                                                                                                                                                                                                                                                                                                                                                                                                                                                                                                                                                                                                                                                                                                                                                                                                                                                                                                                                                                                                                | (47) 5th LEVEL EXTERIOR AMENITY TERRACE WITH 1.8m HT.<br>WIND SCREEN                                                                         | 1.75 per UNIT (INCLUDING VISITOR)                                                                                | 4 ISSUED FOR SPA / RE-ZONING - R4                                                            |
|                                                                                                                                                                                                                                                                                                                                                                                                                                                                                                                                                                                                                                                                                                                                                                                                                                                                                                                                                                                                                                                                                                                                                                                                                                                                                                                                                                                                                                                                                                                                                                                                                                                                                                                                                                                                                                                                                                                                                                                                                                                                                                                                | (48) CONCRETE STEPS                                                                                                                          | BICYCLE PARKING                                                                                                  | 3 ISSUED FOR SPA / RE-ZONING - R3<br>2 ISSUED FOR SPA / RE-ZONING                            |
|                                                                                                                                                                                                                                                                                                                                                                                                                                                                                                                                                                                                                                                                                                                                                                                                                                                                                                                                                                                                                                                                                                                                                                                                                                                                                                                                                                                                                                                                                                                                                                                                                                                                                                                                                                                                                                                                                                                                                                                                                                                                                                                                | <ul> <li>(49) FIRE HYDRANT</li> <li>(50) LINE OF BALCONY ABOVE</li> </ul>                                                                    | REQUIREDRESIDENTIAL- 0.5 PER UNIT (407UNITS)204                                                                  | Issued for design concept       No.                                                          |
|                                                                                                                                                                                                                                                                                                                                                                                                                                                                                                                                                                                                                                                                                                                                                                                                                                                                                                                                                                                                                                                                                                                                                                                                                                                                                                                                                                                                                                                                                                                                                                                                                                                                                                                                                                                                                                                                                                                                                                                                                                                                                                                                | 51) EXISTING UTILITY POLE                                                                                                                    | COMMERCIAL - 1.5 PER 250 m2 GFA 2 (200 M2)                                                                       | REVISIONS:                                                                                   |
|                                                                                                                                                                                                                                                                                                                                                                                                                                                                                                                                                                                                                                                                                                                                                                                                                                                                                                                                                                                                                                                                                                                                                                                                                                                                                                                                                                                                                                                                                                                                                                                                                                                                                                                                                                                                                                                                                                                                                                                                                                                                                                                                | 52 EXISTING CHAIN LINK FENCE TO BE REPLACED AS<br>REQUIRED                                                                                   | TOTAL: 206                                                                                                       | ARCHITECT SEAL: NORTH                                                                        |
|                                                                                                                                                                                                                                                                                                                                                                                                                                                                                                                                                                                                                                                                                                                                                                                                                                                                                                                                                                                                                                                                                                                                                                                                                                                                                                                                                                                                                                                                                                                                                                                                                                                                                                                                                                                                                                                                                                                                                                                                                                                                                                                                | 53) EXIT STAIR PROJECTION AT L5 EXTERIOR TERRACE                                                                                             | PROVIDED<br>EXTERIOR: 10                                                                                         | ARCHITECT SEAL: NORTH                                                                        |
|                                                                                                                                                                                                                                                                                                                                                                                                                                                                                                                                                                                                                                                                                                                                                                                                                                                                                                                                                                                                                                                                                                                                                                                                                                                                                                                                                                                                                                                                                                                                                                                                                                                                                                                                                                                                                                                                                                                                                                                                                                                                                                                                | (54) 2.0M H. OPAQUE SCREEN FOR GARBAGE<br>SITE PLAN SYMBOLS:                                                                                 | INTERIOR: 304<br>TOTAL: 314                                                                                      | E RODEFNICK L LAHEY S                                                                        |
|                                                                                                                                                                                                                                                                                                                                                                                                                                                                                                                                                                                                                                                                                                                                                                                                                                                                                                                                                                                                                                                                                                                                                                                                                                                                                                                                                                                                                                                                                                                                                                                                                                                                                                                                                                                                                                                                                                                                                                                                                                                                                                                                |                                                                                                                                              | LOT COVERAGE                                                                                                     | LICENCE HART                                                                                 |
|                                                                                                                                                                                                                                                                                                                                                                                                                                                                                                                                                                                                                                                                                                                                                                                                                                                                                                                                                                                                                                                                                                                                                                                                                                                                                                                                                                                                                                                                                                                                                                                                                                                                                                                                                                                                                                                                                                                                                                                                                                                                                                                                |                                                                                                                                              | PAVED SURFACE = 720.0 sq. m. 17.2%<br>BUILDING FOOTPRINT = 1,570.0 sq. m. 37.4%                                  | SEAL DATE: STAMP DATE                                                                        |
|                                                                                                                                                                                                                                                                                                                                                                                                                                                                                                                                                                                                                                                                                                                                                                                                                                                                                                                                                                                                                                                                                                                                                                                                                                                                                                                                                                                                                                                                                                                                                                                                                                                                                                                                                                                                                                                                                                                                                                                                                                                                                                                                | CONCRETE SIDEWALK                                                                                                                            | LANDSCAPE OPEN SPACE = 1,905.0 sq. m. 45.4%                                                                      |                                                                                              |
|                                                                                                                                                                                                                                                                                                                                                                                                                                                                                                                                                                                                                                                                                                                                                                                                                                                                                                                                                                                                                                                                                                                                                                                                                                                                                                                                                                                                                                                                                                                                                                                                                                                                                                                                                                                                                                                                                                                                                                                                                                                                                                                                | COMMERCIAL PATIO /<br>CONCRETE PAVERS                                                                                                        | TOTAL = 4,195.0 sq. m. 100.0%                                                                                    | hric                                                                                         |
| METAL GUARD                                                                                                                                                                                                                                                                                                                                                                                                                                                                                                                                                                                                                                                                                                                                                                                                                                                                                                                                                                                                                                                                                                                                                                                                                                                                                                                                                                                                                                                                                                                                                                                                                                                                                                                                                                                                                                                                                                                                                                                                                                                                                                                    | PAVERS @ TERRACE LEVEL                                                                                                                       | REAR PARKING/LANDSCAPE AREA                                                                                      | Dric                                                                                         |
| STONE CLAD<br>CONCRETE RETAINING                                                                                                                                                                                                                                                                                                                                                                                                                                                                                                                                                                                                                                                                                                                                                                                                                                                                                                                                                                                                                                                                                                                                                                                                                                                                                                                                                                                                                                                                                                                                                                                                                                                                                                                                                                                                                                                                                                                                                                                                                                                                                               | TWSI CROSSING AS PER CITY OF                                                                                                                 | PAVED SURFACE = 511.0 sq. m. 39.5%<br>LANDSCAPE OPEN SPACE = 784.0 sq. m. 60.5%                                  |                                                                                              |
|                                                                                                                                                                                                                                                                                                                                                                                                                                                                                                                                                                                                                                                                                                                                                                                                                                                                                                                                                                                                                                                                                                                                                                                                                                                                                                                                                                                                                                                                                                                                                                                                                                                                                                                                                                                                                                                                                                                                                                                                                                                                                                                                | OTTAWA STANDARDS                                                                                                                             | TOTAL = 1,295.0 sq. m. 100.0%                                                                                    | ARCHITECT:                                                                                   |
| SOFT LANDSCAPING. ><br>SEE LANDSCAPE &<br>CIVIL FOR ADDITIONAL<br>DETAILS .<br>                                                                                                                                                                                                                                                                                                                                                                                                                                                                                                                                                                                                                                                                                                                                                                                                                                                                                                                                                                                                                                                                                                                                                                                                                                                                                                                                                                                                                                                                                                                                                                                                                                                                                                                                                                                                                                                                                                                                                                                                                                                | AREA OF MAIN TOWER ABOVE                                                                                                                     |                                                                                                                  | rla larchite                                                                                 |
|                                                                                                                                                                                                                                                                                                                                                                                                                                                                                                                                                                                                                                                                                                                                                                                                                                                                                                                                                                                                                                                                                                                                                                                                                                                                                                                                                                                                                                                                                                                                                                                                                                                                                                                                                                                                                                                                                                                                                                                                                                                                                                                                | PROPERTY LINE                                                                                                                                | AT GRADE COMMUNAL EXTERIOR = 1,673.0 sq. m.<br>GROUND COMMUNAL INTERIOR = 555.0 sq. m.                           |                                                                                              |
| SEE STRUCTURAL FOR                                                                                                                                                                                                                                                                                                                                                                                                                                                                                                                                                                                                                                                                                                                                                                                                                                                                                                                                                                                                                                                                                                                                                                                                                                                                                                                                                                                                                                                                                                                                                                                                                                                                                                                                                                                                                                                                                                                                                                                                                                                                                                             | BUILDING SETBACK LINE                                                                                                                        | PRIVATE BALCONIES = 5,250.0 sq. m.<br>5th FLOOR COMMUNAL INTERIOR = 355.0 sq. m.                                 | roderick lahey<br>56 beech street, ottawa, o                                                 |
| RETAINING WALL SECTION A-AA                                                                                                                                                                                                                                                                                                                                                                                                                                                                                                                                                                                                                                                                                                                                                                                                                                                                                                                                                                                                                                                                                                                                                                                                                                                                                                                                                                                                                                                                                                                                                                                                                                                                                                                                                                                                                                                                                                                                                                                                                                                                                                    | 11.5M TOWER SETBACK LINE                                                                                                                     | 5th FLOOR COMMUNAL EXTERIOR =755.0 sq. m.ROOF TOP COMMUNAL EXTERIOR =0.0 sq. m.                                  | t. 613.724.9932 f. 613.724.1209                                                              |
| 410 gr.                                                                                                                                                                                                                                                                                                                                                                                                                                                                                                                                                                                                                                                                                                                                                                                                                                                                                                                                                                                                                                                                                                                                                                                                                                                                                                                                                                                                                                                                                                                                                                                                                                                                                                                                                                                                                                                                                                                                                                                                                                                                                                                        | PROPOSED WATER SERVICE                                                                                                                       |                                                                                                                  | PROJECT TITLE:                                                                               |
| BELAIR PARK                                                                                                                                                                                                                                                                                                                                                                                                                                                                                                                                                                                                                                                                                                                                                                                                                                                                                                                                                                                                                                                                                                                                                                                                                                                                                                                                                                                                                                                                                                                                                                                                                                                                                                                                                                                                                                                                                                                                                                                                                                                                                                                    | PROPOSED SANITARY SERVICE                                                                                                                    | TOTAL COMMUNAL = 3,338.0 sq. m.<br>TOTAL OVERALL = 8,588.0 sq. m.                                                | 2829 DUMAL                                                                                   |
| KENSON PARK                                                                                                                                                                                                                                                                                                                                                                                                                                                                                                                                                                                                                                                                                                                                                                                                                                                                                                                                                                                                                                                                                                                                                                                                                                                                                                                                                                                                                                                                                                                                                                                                                                                                                                                                                                                                                                                                                                                                                                                                                                                                                                                    |                                                                                                                                              | REQUIRED - 6.0M <sup>2</sup> PER UNIT (407) = 2,442.0 sq. m.                                                     | AVENU                                                                                        |
| PARKWAY PARK                                                                                                                                                                                                                                                                                                                                                                                                                                                                                                                                                                                                                                                                                                                                                                                                                                                                                                                                                                                                                                                                                                                                                                                                                                                                                                                                                                                                                                                                                                                                                                                                                                                                                                                                                                                                                                                                                                                                                                                                                                                                                                                   | BIKE RACK                                                                                                                                    | REQUIRED COMMUNAL @ 50% = 1,221.0 sq. m.                                                                         |                                                                                              |
| PARKWAY PARK                                                                                                                                                                                                                                                                                                                                                                                                                                                                                                                                                                                                                                                                                                                                                                                                                                                                                                                                                                                                                                                                                                                                                                                                                                                                                                                                                                                                                                                                                                                                                                                                                                                                                                                                                                                                                                                                                                                                                                                                                                                                                                                   | FH FIRE HYDRANT                                                                                                                              | REFUSE REQUIREMENT (407 UNITS)                                                                                   |                                                                                              |
| École élémentaire Catholique Terre-des.                                                                                                                                                                                                                                                                                                                                                                                                                                                                                                                                                                                                                                                                                                                                                                                                                                                                                                                                                                                                                                                                                                                                                                                                                                                                                                                                                                                                                                                                                                                                                                                                                                                                                                                                                                                                                                                                                                                                                                                                                                                                                        | VEHICULAR DIRECTION                                                                                                                          | GARBAGE - 0.053 PER UNIT 22 YARDS<br>(COMPACTED)<br>RECYCLING GMP - 0.018 PER UNIT 8 YARDS                       | SHEET TITLE:                                                                                 |
|                                                                                                                                                                                                                                                                                                                                                                                                                                                                                                                                                                                                                                                                                                                                                                                                                                                                                                                                                                                                                                                                                                                                                                                                                                                                                                                                                                                                                                                                                                                                                                                                                                                                                                                                                                                                                                                                                                                                                                                                                                                                                                                                | EXISTING TREE TO BE REMOVED - SEE                                                                                                            | RECYCLING FIBER - 0.038 PER UNIT 16 YARDS                                                                        |                                                                                              |
| Hamilton P                                                                                                                                                                                                                                                                                                                                                                                                                                                                                                                                                                                                                                                                                                                                                                                                                                                                                                                                                                                                                                                                                                                                                                                                                                                                                                                                                                                                                                                                                                                                                                                                                                                                                                                                                                                                                                                                                                                                                                                                                                                                                                                     | + EXISTING TREE TO BE RETAINED - SEE<br>LANDSCAPE DRAWINGS                                                                                   | ORGANICS - 240L PER 50 UNITS 9                                                                                   | SITE PLA                                                                                     |
| Pinecrest Recreation over the Article  |                                                                                                                                              |                                                                                                                  |                                                                                              |
| Sir Guy Carleton                                                                                                                                                                                                                                                                                                                                                                                                                                                                                                                                                                                                                                                                                                                                                                                                                                                                                                                                                                                                                                                                                                                                                                                                                                                                                                                                                                                                                                                                                                                                                                                                                                                                                                                                                                                                                                                                                                                                                                                                                                                                                                               | h h                                                                                                                                          |                                                                                                                  | DRAWN: CHECK                                                                                 |
| RYAN T                                                                                                                                                                                                                                                                                                                                                                                                                                                                                                                                                                                                                                                                                                                                                                                                                                                                                                                                                                                                                                                                                                                                                                                                                                                                                                                                                                                                                                                                                                                                                                                                                                                                                                                                                                                                                                                                                                                                                                                                                                                                                                                         | SIAMESE CONNECTION  PRIMARY ENTRANCE / EGRESS DOOR                                                                                           |                                                                                                                  | R.V. J.G.                                                                                    |
| And the second s | SECONDARY DOOR                                                                                                                               |                                                                                                                  | SCALE: SHEET<br>1:150                                                                        |
| RBC Royal Ban Bramp<br>Indian                                                                                                                                                                                                                                                                                                                                                                                                                                                                                                                                                                                                                                                                                                                                                                                                                                                                                                                                                                                                                                                                                                                                                                                                                                                                                                                                                                                                                                                                                                                                                                                                                                                                                                                                                                                                                                                                                                                                                                                                                                                                                                  | GAS METER REGULATOR - SEE CIVIL & MECHANICAL DRAWINGS                                                                                        |                                                                                                                  | 1:150<br>PROJECT No.                                                                         |
| пов                                                                                                                                                                                                                                                                                                                                                                                                                                                                                                                                                                                                                                                                                                                                                                                                                                                                                                                                                                                                                                                                                                                                                                                                                                                                                                                                                                                                                                                                                                                                                                                                                                                                                                                                                                                                                                                                                                                                                                                                                                                                                                                            | NOTE: SEE LANDSCAPE FOR ALL SURFACE<br>MATERIAL AND PATTERN                                                                                  |                                                                                                                  | 1922                                                                                         |
|                                                                                                                                                                                                                                                                                                                                                                                                                                                                                                                                                                                                                                                                                                                                                                                                                                                                                                                                                                                                                                                                                                                                                                                                                                                                                                                                                                                                                                                                                                                                                                                                                                                                                                                                                                                                                                                                                                                                                                                                                                                                                                                                |                                                                                                                                              |                                                                                                                  |                                                                                              |