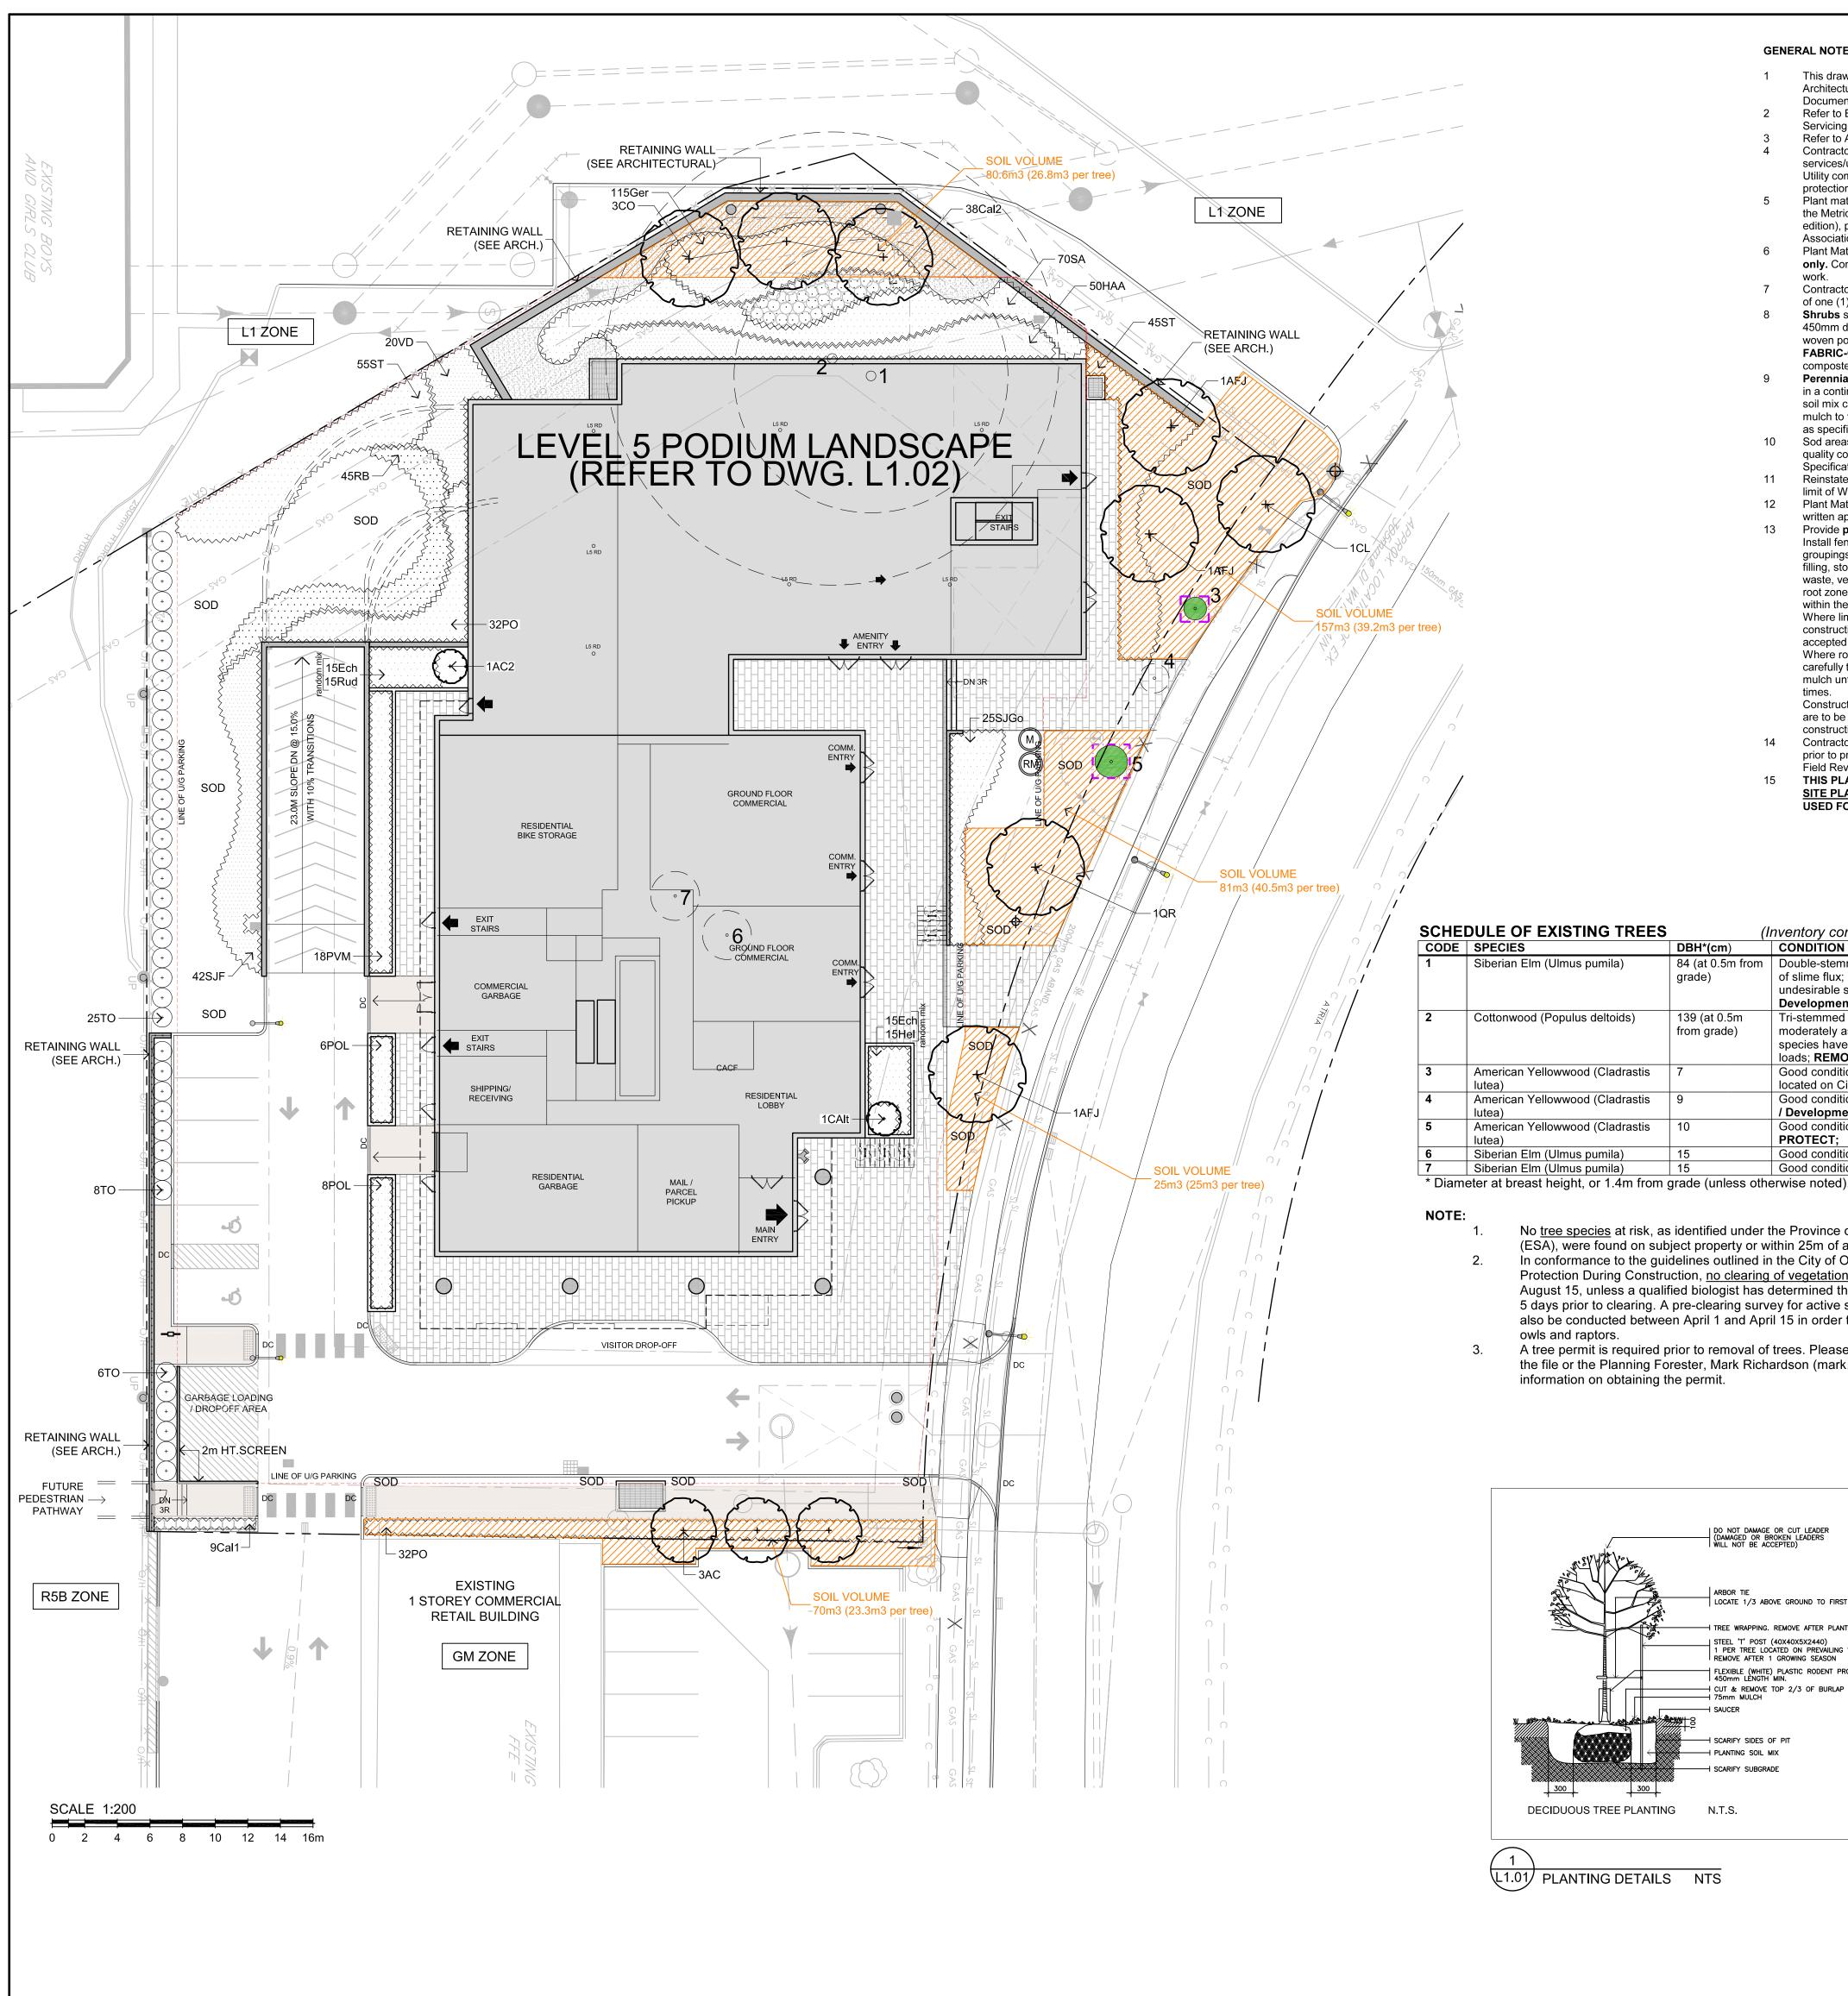

## **GENERAL NOTES**

This drawing shall be read in conjunction with all relevant

Architectural, Engineering and related Drawings and

- Refer to Engineering Drawings for Grading and
- Refer to Architectural Drawings for Site layout.
- Contractor shall provide the location(s) of all services/utilities by consulting Municipal Authorities and Utility companies and shall be responsible for adequate protection from damage during construction. Plant material shall be No.1 Grade and shall comply with the Metric Guide Specifications For Nursery Stock (latest
- Plant Material locations are Schematic / Approximate **only.** Contractor shall stake out locations on site prior to

edition), published by the Canadian Nursery Trades

- Contractor shall guarantee all plant material for a period of one (1) full year from the date of final acceptance. Shrubs shall be planted in a continuous prepared bed of 450mm depth planting soil mix covered over with a woven polypropylene weed control fabric (LANDSCAPE
- FABRIC-Green-Line by Thrace-LINQ) and 75mm depth composted pine mulch to finish grade, as specified. Perennials and Ornamental Grasses shall be planted in a continuous prepared bed of 450mm depth planting soil mix covered over with 75mm depth composted pine mulch to finish grade. (NO WEED CONTROL FABRIC),
- Sod areas to receive 125mm topsoil. Sod shall be No. 1 quality conforming to the Canadian Nursery Sod Growers
- Specification. Reinstate all areas damaged or disturbed beyond the
- limit of Work.
- Plant Material substitutions shall not be permitted without written approval from the Consultant. Provide **protection for existing** trees to be retained.
- Install fencing to dripline (canopy) of each tree or groupings of trees (if close together). No excavation, filling, storage of materials, disposal of chemicals or waste, vehicle traffic or other activity which could cause root zone disturbance or compaction, shall take place within the protected area. Where limbs of trees are removed to accommodate construction work, they shall be done in accordance with
- accepted arboricultural practice. Where root systems become exposed due to excavation, carefully trim damaged roots and provide temporary mulch until backfill is undertaken. Keep roots moist at all Construct wells or retaining walls if grades around trees
- are to be modified. Root feed all existing trees after 14 Contractor shall advise Consultant a minimum of **48hrs**. prior to proceeding landscape work and any required
- Field Reviews.. THIS PLAN HAS BEEN PREPARED FOR MUNICIPAL SITE PLAN APPROVAL ONLY AND MAY NOT BE USED FOR ANY OTHER PURPOSE.

(Inventory conducted July 31, 2020)

84 (at 0.5m from Double-stemmed (at 1.5m from grade); occurrences

Development conflict;

/ Development conflict;

No <u>tree species</u> at risk, as identified under the Province of Ontario Endangered Species Act

Protection During Construction, no clearing of vegetation shall occur between April 15 and

August 15, unless a qualified biologist has determined that no bird nesting is occurring within 5 days prior to clearing. A pre-clearing survey for active stick nests and cavity nests shall also be conducted between April 1 and April 15 in order to identify and protect early nesting

A tree permit is required prior to removal of trees. Please contact the planner associated with

(ESA), were found on subject property or within 25m of adjacent properties.

In conformance to the guidelines outlined in the City of Ottawa Protocol for Wildlife

the file or the Planning Forester, Mark Richardson (mark.richardson@ottawa.ca) for

DBH\*(cm)

from grade)

CONDITION / TREATMENT / REMARKS

of slime flux; asymmetric crown; introduced /

undesirable species; fair condition; REMOVE /

Tri-stemmed (at 1m from grade); very broad and moderately asymmetric crown; native species;

loads; REMOVE / Development conflict;

species have tendency to fail under wind and ice

located on City boulevard; RETAIN / PRESERVE;

Good condition; located on City boulevard; **REMOVE** 

Good condition; located on City boulevard; RETAIN /

Good condition; **REMOVE / Development conflict**;

Good condition; REMOVE / Development conflict;

Good condition; some basal damage (mowers);

Registered Plan 479600, City of Ottawa Regional Municipality of Ottawa-Carleton

TREE CANOPY COVER DATA (PROJECTION ASSUMED AT 40 YR. MATURITY)

LARGE DECIDUOUS TREES: 10m Dia. Spread 78m2 per x 10 = 780m2

SMALL DECIDUOUS TREES: 5m Dia. Spread 20m2 per x 3 = 60m2

TOTAL TREE CANOPY COVER: 840m2 SITE AREA minus BLDG. FOOTPRINT: 2625.0m2 (4195.0m2) - (1570.0m2) % TREE CANOPY COVER: 32.0

## 

Cal2 CALAMAGROSTIS canadensis CANADA BLUEJOINT

| CODE          | BOTANICAL NAME                       | COMMON NAME              | QTY. | SIZE      | REMARKS           |
|---------------|--------------------------------------|--------------------------|------|-----------|-------------------|
| <b>DECIDU</b> | OUS TREES                            |                          |      |           |                   |
| AC            | AMELANCHIER CANADENSIS               | SHADBLOW SERVICEBERRY    | 3    | 50mm cal  | B&B, Single Stem  |
| AFJ           | ACER x FREEMANII JEFFERSRED          | AUTUMN BLAZE MAPLE       | 3    | 50mm cal  | B&B, Single Stem  |
| CL            | CLADRASTIS LUTEA                     | AMERICAN YELLOWWOOD      | 1    | 50mm cal  | B&B, Single Stem  |
| СО            | CELTIS OCCIDENTALIS                  | COMMON HACKBERRY         | 3    | 50mm cal  | B&B, Single Stem  |
| QR            | QUERCUS RUBRA                        | RED OAK                  | 1    | 50mm cal  | B&B, Single Stem  |
| CONIFE        | ROUS TREES                           |                          |      |           |                   |
| TO            | THUJA OCCIDENTALIS                   | EASTERN WHITE CEDAR      | 39   | 150 cm ht | B&B               |
| DECIDU        | OUS SHRUBS                           |                          | •    |           |                   |
| AC2           | AMELANCHIER CANADENSIS               | DOWNY SERVICEBERRY       | 1    | 150cm ht  | B&B, multi-stem   |
| CAlt          | CORNUS ALTERNIFOLIA                  | PAGODA DOGWOOD           | 1    | 150cm ht  | B&B, multi-stem   |
| HAA           | HYDRANGEA ARBORESCENS                | ANNABELLE HYDRANGEA      | 50   | 50cm ht   | potted, 100cm o/c |
|               | ANNABELLE                            |                          |      |           |                   |
| PO            | PHYSOCARPUS OPULIFOLIUS              | COMMON NINEBARK          | 64   | 60cm ht   | potted, 100cm o/c |
| POL           | PHYSOCARPUS OPULIFOLIUS              | GOLDEN NINEBARK          | 14   | 50cm ht   | potted, 100cm o/c |
|               | LUTEUS                               |                          |      |           |                   |
| PVM           | PHILADELPHUS VIRGINALIS              | MINNISOTA SNOWFLAKE      | 18   | 50cm ht   | potted, 100cm o/c |
|               | 'MINNISOTA SNOWFLAKE'                | MOCKORANGE               |      |           |                   |
| RB            | ROSA BLANDA                          | SHRUB ROSE               | 45   | 50cm ht   | potted,100cm o/c  |
| SA            | SYMPHORICARPOS ALBUS                 | SNOWBERRY                | 70   | 50cm ht   | potted, 100cm o/c |
| SJF           | SPIRAEA JAPONICA 'FROEBELII'         | FROEBEL SPIREA           | 42   | 50cm ht   | potted, 100cm o/c |
| SJGo          | SPIRAEA JAPONICA 'GOLDFLAME'         | GOLDFLAME SPIREA         | 25   | 50cm ht   | potted, 100cm o/c |
| ST            | SPIRAEA TRILOBATA                    | DWARF VANHOUTTEI SPIREA  | 100  | 50cm ht   | potted, 100cm o/c |
| VD            | VIBURNUM DENTATUM                    | ARROWWOOD                | 20   | 50cm ht   | potted, 100cm o/c |
| PERENN        |                                      |                          |      |           |                   |
| Ech           | ECHINACEA purpurea                   | PURPLE CONEFLOWER        | 30   | 15 cm pot | plant 60cm o/c    |
| Ger           | GERANIUM maculatum                   | WILD GERANIUM            | 115  | 15 cm pot | plant 60cm o/c    |
| Hel           | HELIOPSIS helianthoides 'Tuscan Sun' | TUECAN SUNFLOWER         | 15   | 15 cm pot | plant 60cm o/c    |
| Rud           | RUDBECKIA fulgida 'Goldsturm'        | GLORIOSA DAISY           | 15   | 15 cm pot | plant 60cm o/c    |
| GRASS         | ES .                                 |                          | •    |           |                   |
| Cal1          | CALAMAGROSTIS x acutiflora           | KARL FOERSTER REED GRASS | 9    | 15cm pot  | plant 75cm o/c    |
|               | 'Karl Foerster'                      |                          |      |           |                   |
|               |                                      | 1                        |      |           | +                 |

| CODE          | BOTANICAL NAME                  | COMMON NAME              | QTY. | SIZE      | REMARKS           |  |
|---------------|---------------------------------|--------------------------|------|-----------|-------------------|--|
| <b>DECIDU</b> | OUS TREES                       |                          |      |           |                   |  |
| AC            | AMELANCHIER CANADENSIS          | SHADBLOW SERVICEBERRY    | 3    | 50mm cal  | B&B, Single Stem  |  |
| AFJ           | ACER x FREEMANII JEFFERSRED     | AUTUMN BLAZE MAPLE       | 3    | 50mm cal  | B&B, Single Stem  |  |
| CL            | CLADRASTIS LUTEA                | AMERICAN YELLOWWOOD      | 1    | 50mm cal  | B&B, Single Stem  |  |
| CO            | CELTIS OCCIDENTALIS             | COMMON HACKBERRY         | 3    | 50mm cal  | B&B, Single Stem  |  |
| QR            | QUERCUS RUBRA                   | RED OAK                  | 1    | 50mm cal  | B&B, Single Stem  |  |
| CONIFE        | ROUS TREES                      |                          |      |           |                   |  |
| TO            | THUJA OCCIDENTALIS              | EASTERN WHITE CEDAR      | 39   | 150 cm ht | B&B               |  |
| DECIDU        | OUS SHRUBS                      |                          | •    | •         |                   |  |
| AC2           | AMELANCHIER CANADENSIS          | DOWNY SERVICEBERRY       | 1    | 150cm ht  | B&B, multi-stem   |  |
| CAIt          | CORNUS ALTERNIFOLIA             | PAGODA DOGWOOD           | 1    | 150cm ht  | B&B, multi-stem   |  |
| HAA           | HYDRANGEA ARBORESCENS           | ANNABELLE HYDRANGEA 50   |      | 50cm ht   | potted, 100cm o/d |  |
|               | ANNABELLE                       |                          |      |           | , ,               |  |
| PO            | PHYSOCARPUS OPULIFOLIUS         | COMMON NINEBARK          | 64   | 60cm ht   | potted, 100cm o/d |  |
| POL           | PHYSOCARPUS OPULIFOLIUS         | GOLDEN NINEBARK          | 14   | 50cm ht   | potted, 100cm o/d |  |
|               | LUTEUS                          |                          |      |           |                   |  |
| PVM           | PHILADELPHUS VIRGINALIS         | MINNISOTA SNOWFLAKE      | 18   | 50cm ht   | potted, 100cm o/d |  |
|               | 'MINNISOTA SNOWFLAKE'           | MOCKORANGE               |      |           |                   |  |
| RB            | ROSA BLANDA                     | SHRUB ROSE               | 45   | 50cm ht   | potted,100cm o/c  |  |
| SA            | SYMPHORICARPOS ALBUS            | SNOWBERRY                | 70   | 50cm ht   | potted, 100cm o/d |  |
| SJF           | SPIRAEA JAPONICA 'FROEBELII'    | FROEBEL SPIREA           | 42   | 50cm ht   | potted, 100cm o/d |  |
| SJGo          | SPIRAEA JAPONICA 'GOLDFLAME'    | GOLDFLAME SPIREA         | 25   | 50cm ht   | potted, 100cm o/d |  |
| ST            | SPIRAEA TRILOBATA               | DWARF VANHOUTTEI SPIREA  | 100  | 50cm ht   | potted, 100cm o/d |  |
| VD            | VIBURNUM DENTATUM               | ARROWWOOD                | 20   | 50cm ht   | potted, 100cm o/d |  |
| PERENI        | NIALS                           |                          |      |           |                   |  |
| Ech           | ECHINACEA purpurea              | PURPLE CONEFLOWER        | 30   | 15 cm pot | plant 60cm o/c    |  |
| Ger           | GERANIUM maculatum              | WILD GERANIUM            | 115  | 15 cm pot | plant 60cm o/c    |  |
| Hel           | HELIOPSIS helianthoides 'Tuscan | TUECAN SUNFLOWER         | 15   | 15 cm pot | plant 60cm o/c    |  |
|               | Sun'                            |                          |      |           |                   |  |
| Rud           | RUDBECKIA fulgida 'Goldsturm'   | GLORIOSA DAISY           | 15   | 15 cm pot | plant 60cm o/c    |  |
| GRASS         | ES                              |                          |      |           |                   |  |
| Cal1          | CALAMAGROSTIS x acutiflora      | KARL FOERSTER REED GRASS | 9    | 15cm pot  | plant 75cm o/c    |  |
|               | (IZani Faanatan)                |                          | 1    | 1         | 1 -               |  |