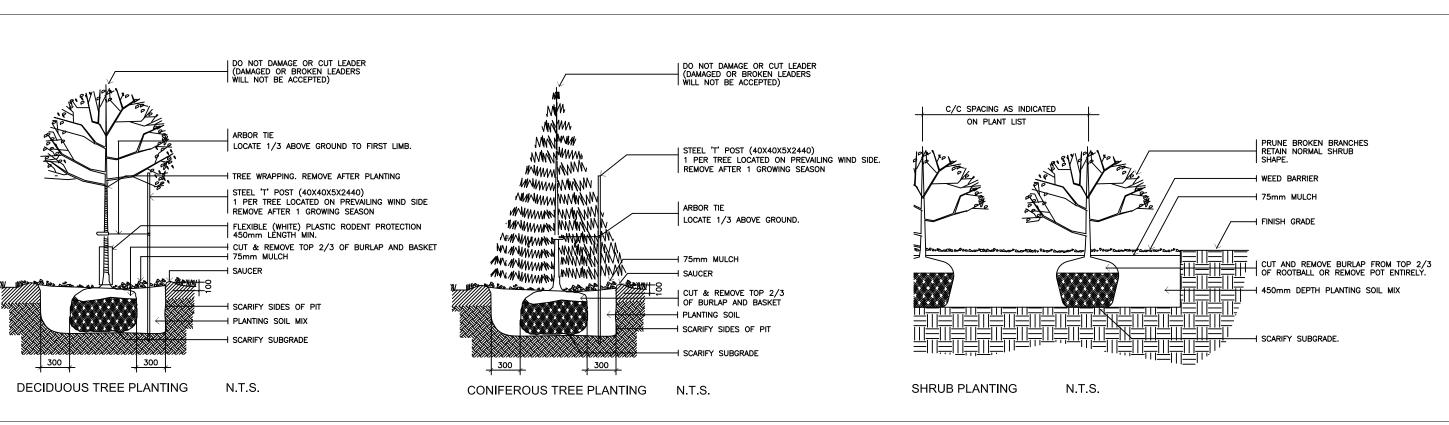

edition), published by the Canadian Nursery Trades

- Contractor shall guarantee all plant material for a period of one (1) full year from the date of final acceptance. Shrubs shall be planted in a continuous prepared bed of 450mm depth planting soil mix covered over with a woven polypropylene weed control fabric (LANDSCAPE
- FABRIC-Green-Line by Thrace-LINQ) and 75mm depth composted pine mulch to finish grade, as specified. Perennials and Ornamental Grasses shall be planted in a continuous prepared bed of 450mm depth planting soil mix covered over with 75mm depth composted pine mulch to finish grade. (NO WEED CONTROL FABRIC),
- Sod areas to receive 125mm topsoil. Sod shall be No. 1 quality conforming to the Canadian Nursery Sod Growers
- Specification. Reinstate all areas damaged or disturbed beyond the
- limit of Work.
- Plant Material substitutions shall not be permitted without written approval from the Consultant. Provide **protection for existing** trees to be retained.
- Install fencing to dripline (canopy) of each tree or groupings of trees (if close together). No excavation, filling, storage of materials, disposal of chemicals or waste, vehicle traffic or other activity which could cause root zone disturbance or compaction, shall take place within the protected area. Where limbs of trees are removed to accommodate construction work, they shall be done in accordance with
- accepted arboricultural practice. Where root systems become exposed due to excavation, carefully trim damaged roots and provide temporary mulch until backfill is undertaken. Keep roots moist at all Construct wells or retaining walls if grades around trees
- are to be modified. Root feed all existing trees after 14 Contractor shall advise Consultant a minimum of **48hrs**. prior to proceeding landscape work and any required
- Field Reviews.. THIS PLAN HAS BEEN PREPARED FOR MUNICIPAL SITE PLAN APPROVAL ONLY AND MAY NOT BE USED FOR ANY OTHER PURPOSE.

(L1.01) PLANTING DETAILS NTS

information on obtaining the permit.

THIS DRAWING IS COLOUR DEPENDENT.
NON-COLOUR COPIES MAY ALTER
INTERPRETATION.

38 15cm pot plant 75cm o/c

DETAIL 1/L1.01

PROPOSED CONIFEROUS TREE

PROPOSED DECIDUOUS TREE

PROPOSED CEDAR HEDGE DETA**I**L 1/L1.01

PROPOSED SHRUBS,

DETAIL 5/L2.01

PROPOSED P.C CONCRETE

SEGMENTAL PLANTER WALL