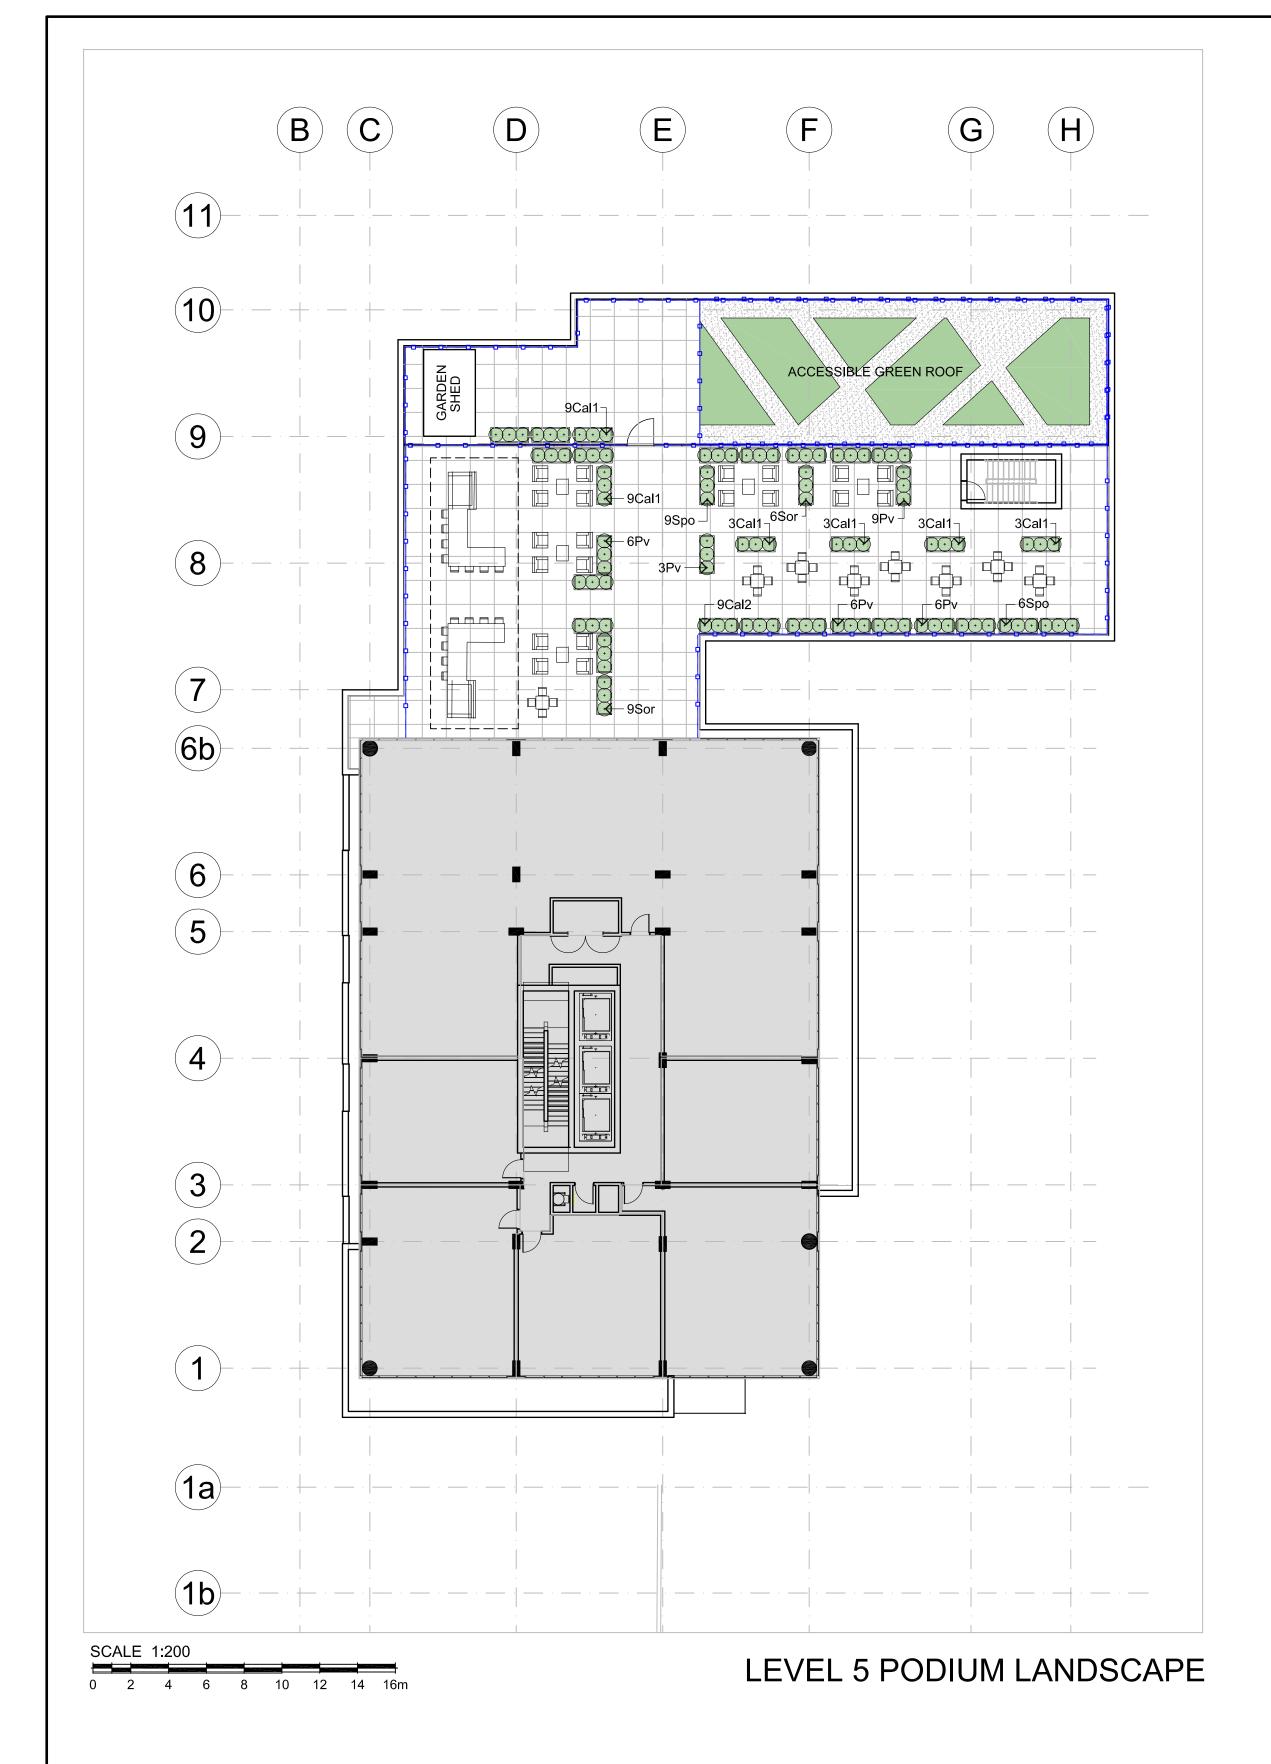

LEVSTEK CONSULTANT 71 Hugh Crescent · Ottawa · Ontario · KOA 2W (613 · 826 · 0518

2858 DUMAURIER AVE OTTAWA ONTARIO

LANDSCAPE PLAN

MGB 1:200 1183

PLANT MATERIAL SCHEDULE (Level 5 Podium)

| CODE               | BOTANICAL NAME                             | COMMON NAME              | QTY. | SIZE     | REMARKS        |
|--------------------|--------------------------------------------|--------------------------|------|----------|----------------|
| ORNAMENTAL GRASSES |                                            |                          |      |          |                |
| Cal1               | CALAMAGROSTIS x acutiflora 'Karl Foerster' | KARL FOERSTER REED GRASS | 30   | 15cm pot | plant 75cm o/c |
| Cal2               | CALAMAGROSTIS canadensis                   | CANADA BLUEJOINT         | 9    | 15cm pot | plant 75cm o/c |
| Pv                 | PANICUM virgatum                           | SWITCH GRASS             | 30   | 15cm pot | plant 75cm o/c |
| Sor                | SORGHASTRUM nutans                         | INDIAN GRASS             | 15   | 15cm pot | plant 75cm o/c |
| Spo                | SPOROBOLUS heterolepis                     | PRAIRE DROPSEED          | 15   | 15cm pot | plant 75cm o/c |

ANDSCAPE ARCHITECTS

5871 Hugh Crescent · Ottawa · Ontario · KOA 2WO
613 · 826 · 0518

2858 DUMAURIER AVE OTTAWA ONTARIO

LEVEL 5 PODIUM LANDSCAPE

Thrawing No.

Drawn
MGB

Scale
AS NOTED
Project No.
1183

Drawing No.
L1.02