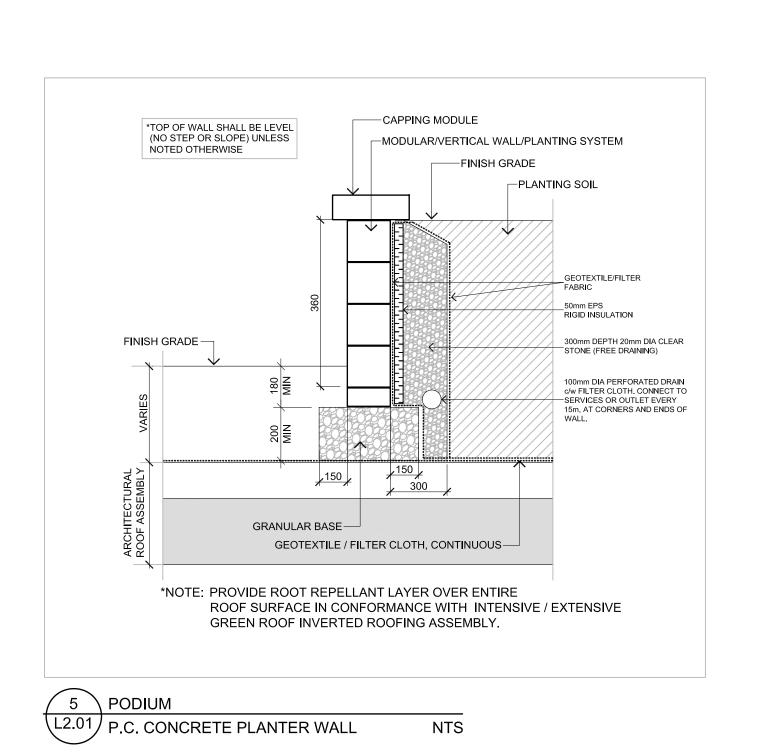

DETAIL 1/L1.01

PROPOSED CONIFEROUS TREE

PROPOSED DECIDUOUS TREE

PROPOSED CEDAR HEDGE DETA**I**L 1/L1.01

PROPOSED SHRUBS,

DETAIL 5/L2.01

PROPOSED P.C CONCRETE

SEGMENTAL PLANTER WALL

L2.01 BICYCLE RACK

(L2.01) UNIT PAVING DETAILS

FOR APPROVAL ONLY

SEPT.19/24 RE-ISSUE FOR SITE PLAN APPROVAL

Contractor shall check and verify all dimensions on site and report all errors and/or omissions to