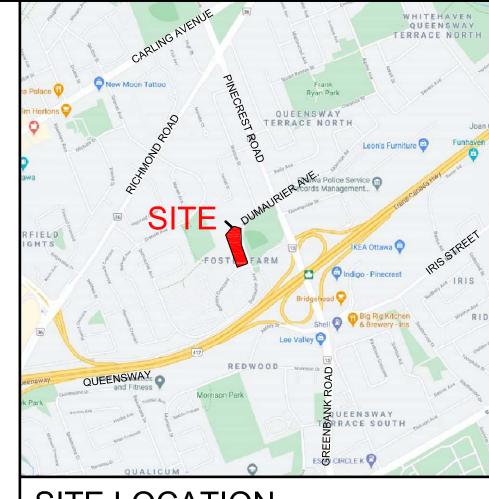

# SITE LOCATION

LLGLIND / OTIVIDUL

**EXISTING TREE** TO BE RETAINED (Refer to Existing Tree Inventory) CRZ (Critical Root Zone)

(Refer to Existing Tree Inventory) - CRZ (Critical Root Zone)

DETAIL 1/L1.01

# SITE LOCATION

LEGEND / SYMBOL

PROPOSED SHRUB / PERENNIAL/ GRASS

Type: 10-15mm DIA WASHED GRANITE (Peagravel)

PROPOSED WEATHERING STEEL

PROPOSED DECORATIVE AGGREGATE

(COR-TEN) PLANTER

PROPOSED UNIT PAVING TYPE A