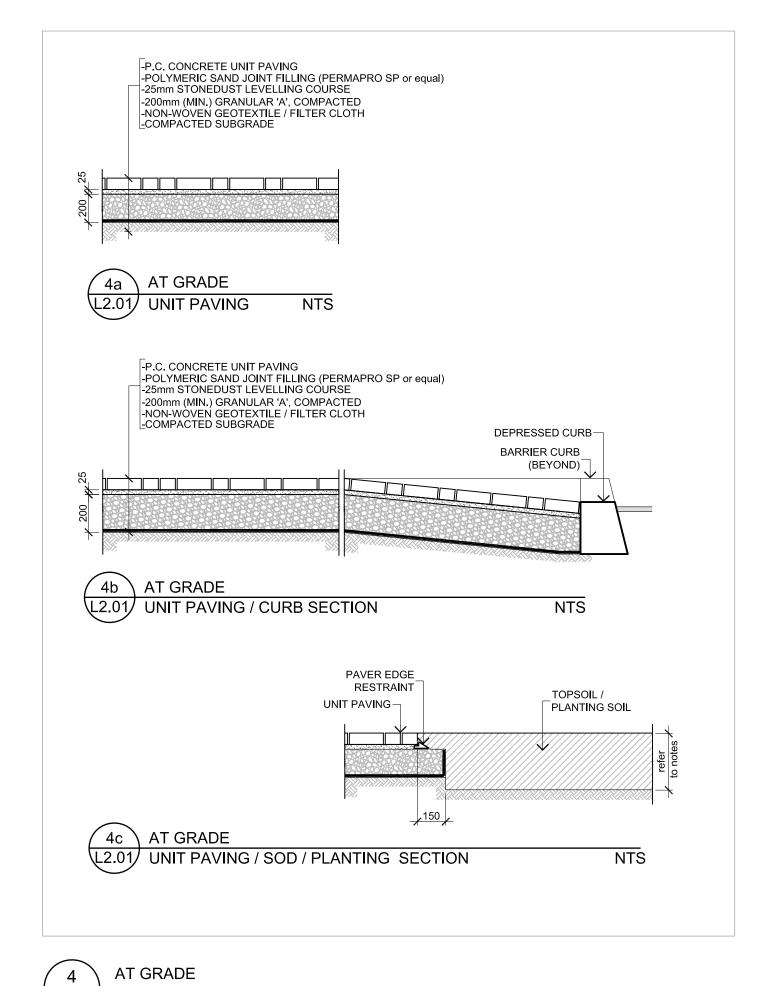

(L1.01) PLANTING DETAILS NTS

information on obtaining the permit.

THIS DRAWING IS COLOUR DEPENDENT.
NON-COLOUR COPIES MAY ALTER
INTERPRETATION.

38 15cm pot plant 75cm o/c

L2.01 BICYCLE RACK

(L2.01) UNIT PAVING DETAILS

FOR APPROVAL ONLY

SEPT.19/24 RE-ISSUE FOR SITE PLAN APPROVAL

Contractor shall check and verify all dimensions on site and report all errors and/or omissions to