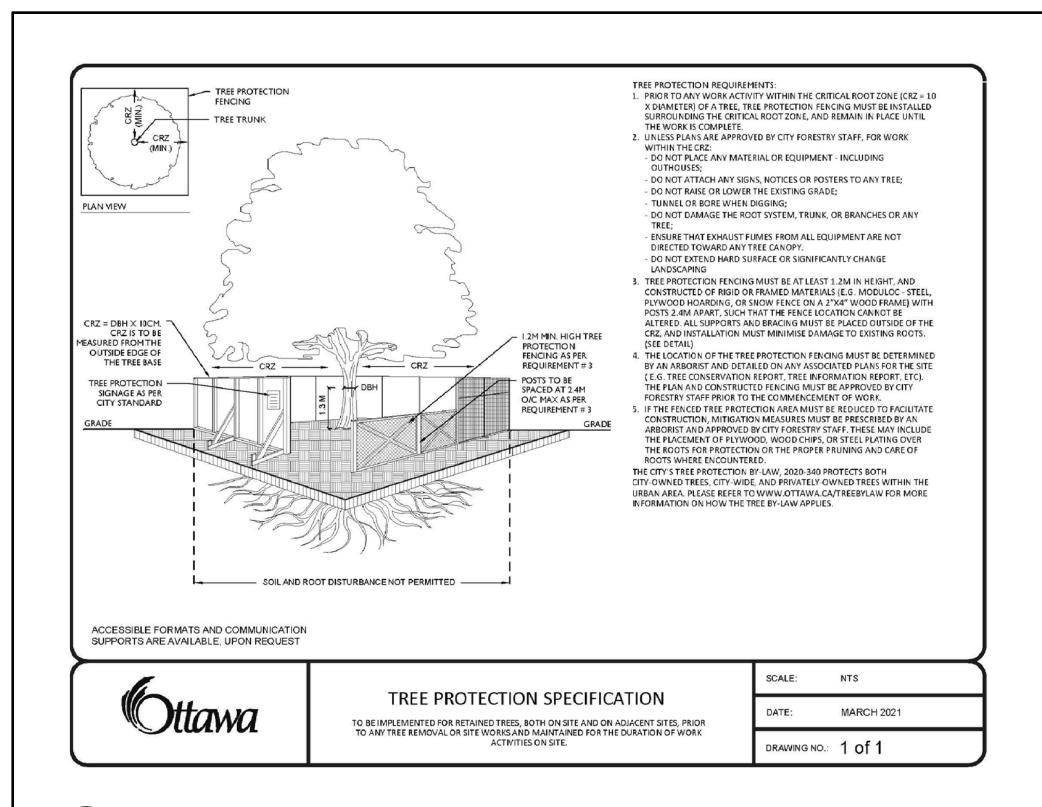

edition), published by the Canadian Nursery Trades

- Contractor shall guarantee all plant material for a period of one (1) full year from the date of final acceptance. Shrubs shall be planted in a continuous prepared bed of 450mm depth planting soil mix covered over with a woven polypropylene weed control fabric (LANDSCAPE
- FABRIC-Green-Line by Thrace-LINQ) and 75mm depth composted pine mulch to finish grade, as specified. Perennials and Ornamental Grasses shall be planted in a continuous prepared bed of 450mm depth planting soil mix covered over with 75mm depth composted pine mulch to finish grade. (NO WEED CONTROL FABRIC),
- Sod areas to receive 125mm topsoil. Sod shall be No. 1 quality conforming to the Canadian Nursery Sod Growers
- Specification. Reinstate all areas damaged or disturbed beyond the
- limit of Work.
- Plant Material substitutions shall not be permitted without written approval from the Consultant. Provide **protection for existing** trees to be retained.
- Install fencing to dripline (canopy) of each tree or groupings of trees (if close together). No excavation, filling, storage of materials, disposal of chemicals or waste, vehicle traffic or other activity which could cause root zone disturbance or compaction, shall take place within the protected area. Where limbs of trees are removed to accommodate construction work, they shall be done in accordance with
- accepted arboricultural practice. Where root systems become exposed due to excavation, carefully trim damaged roots and provide temporary mulch until backfill is undertaken. Keep roots moist at all Construct wells or retaining walls if grades around trees
- are to be modified. Root feed all existing trees after 14 Contractor shall advise Consultant a minimum of **48hrs**. prior to proceeding landscape work and any required
- Field Reviews.. THIS PLAN HAS BEEN PREPARED FOR MUNICIPAL SITE PLAN APPROVAL ONLY AND MAY NOT BE USED FOR ANY OTHER PURPOSE.

(L1.01) PLANTING DETAILS NTS

information on obtaining the permit.

THIS DRAWING IS COLOUR DEPENDENT.
NON-COLOUR COPIES MAY ALTER
INTERPRETATION.

38 15cm pot plant 75cm o/c