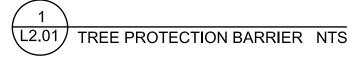

1-1/2" - 2-1/2" NATURAL SCRUBBED GRANITE. APPROVED SOURCE: Nesbitt Aggregates Ltd. (Renfrew ON PROPOSED BICYCLE PARKING SPACES PROVIDED: 10

DETAIL 2/L2.01

L2.01 BICYCLE RACK

(L2.01) UNIT PAVING DETAILS

FOR APPROVAL ONLY

SEPT.19/24 RE-ISSUE FOR SITE PLAN APPROVAL

Contractor shall check and verify all dimensions on site and report all errors and/or omissions to