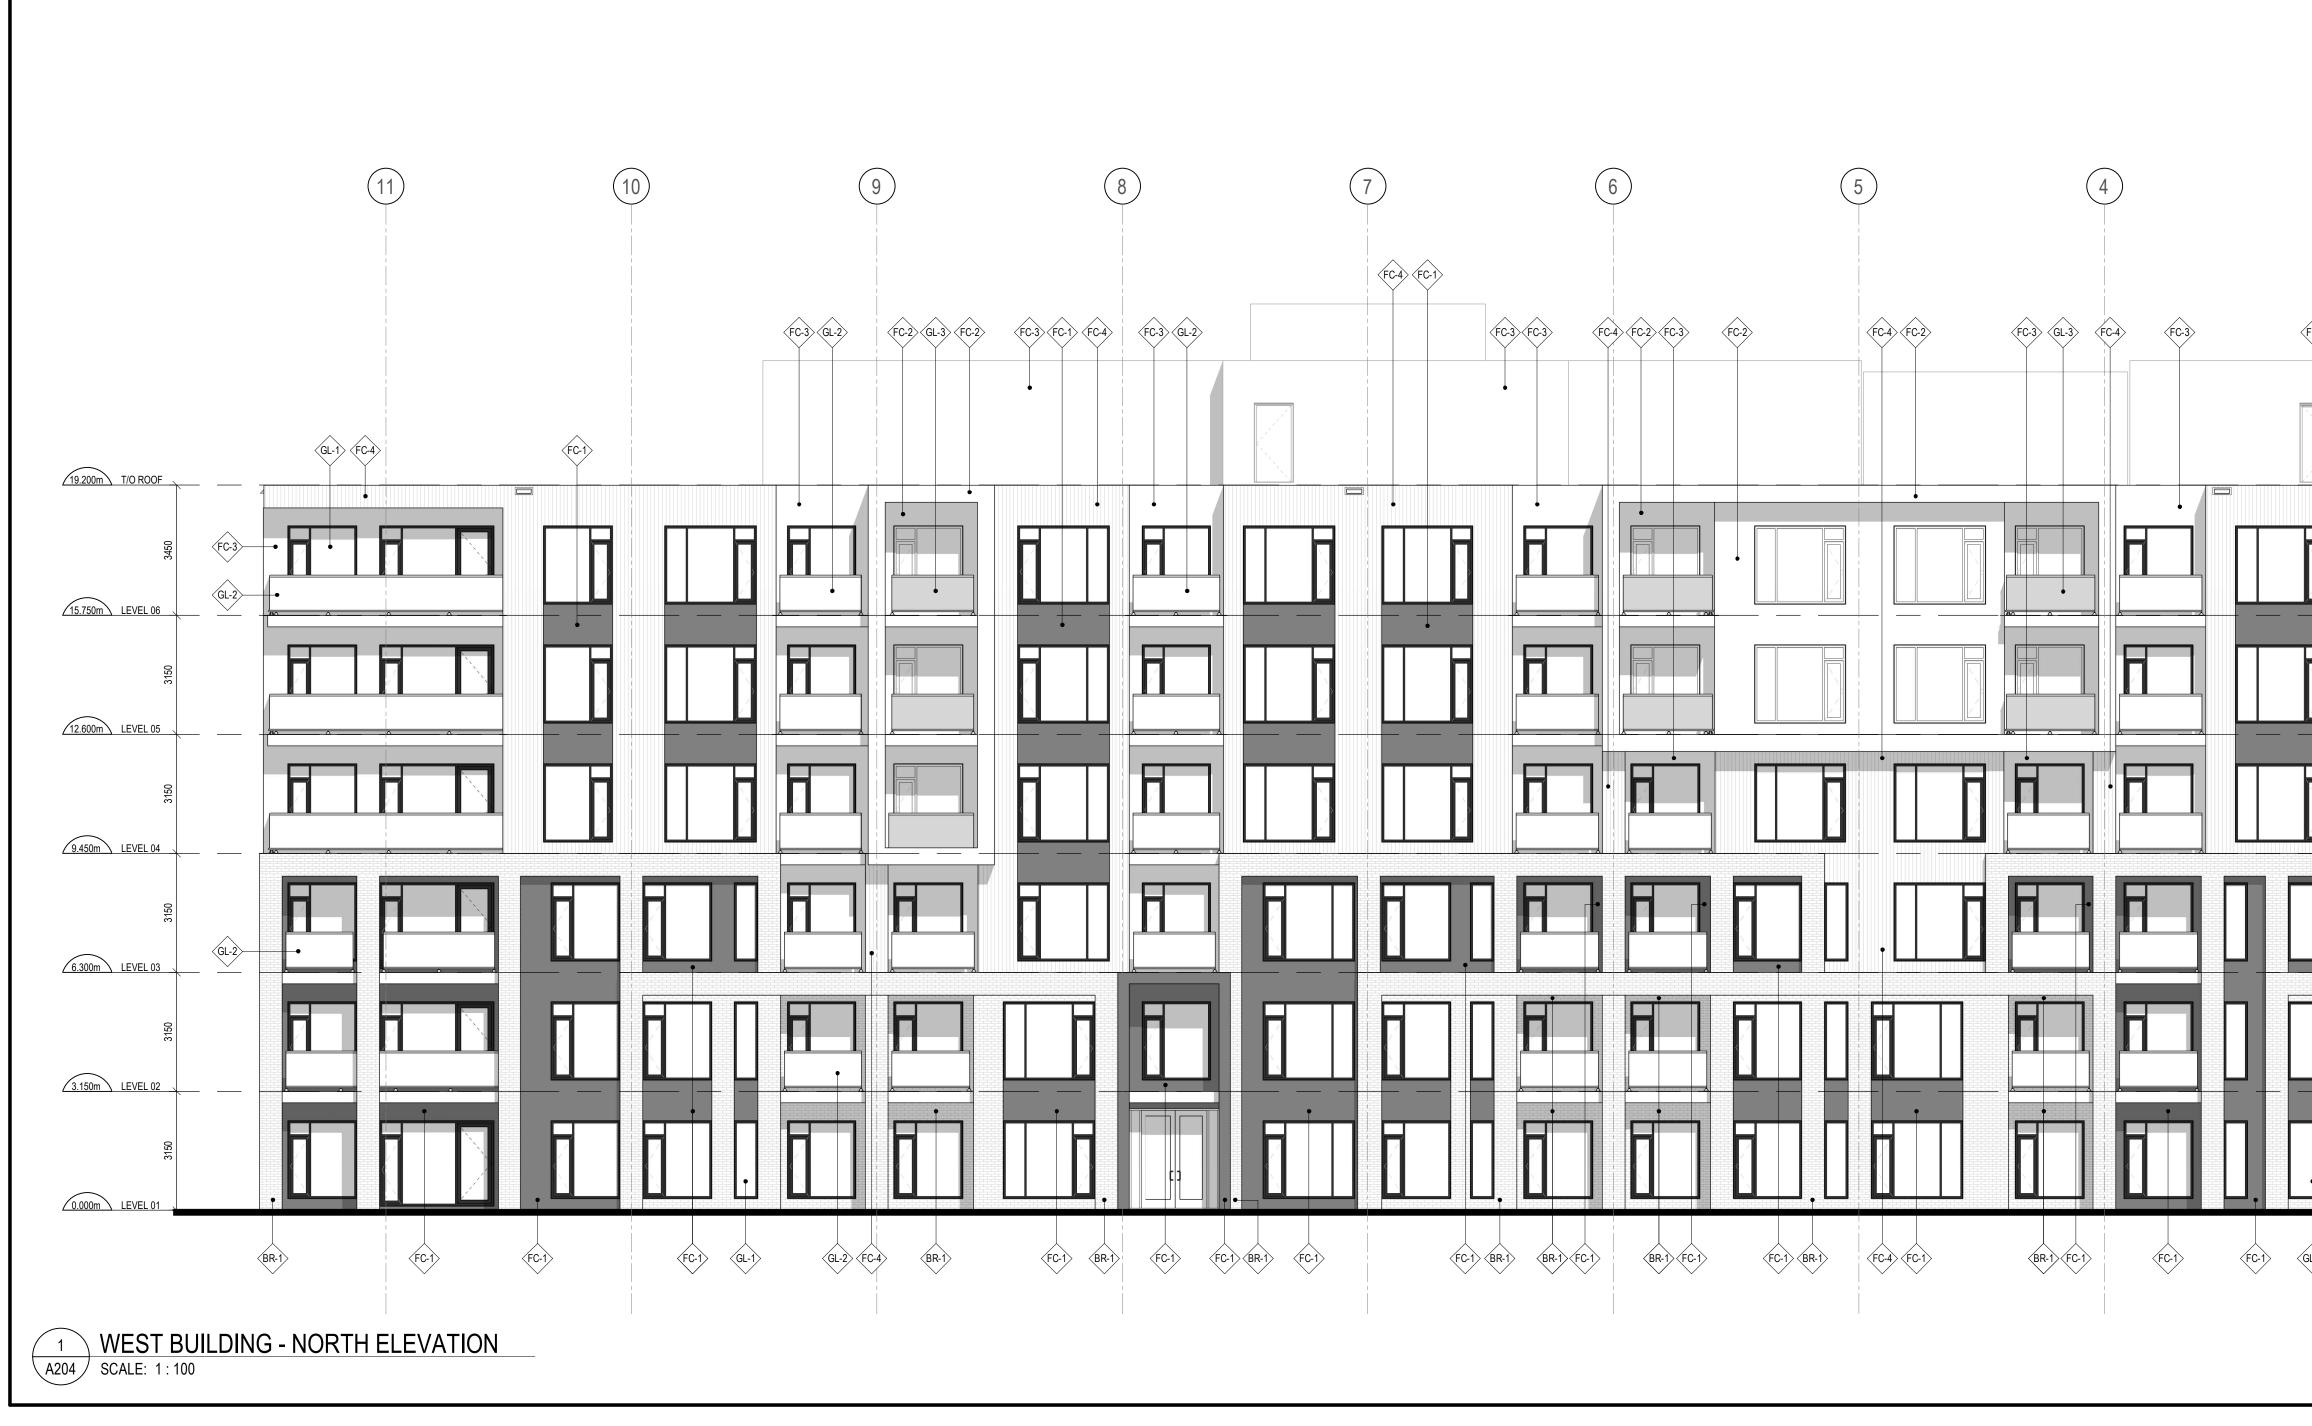

A204

| <u>CLAD</u> | DING LEGEND:                             |
|-------------|------------------------------------------|
| BR-1        | BRICK MASONRY<br>COLOUR: BLACK           |
| FC-1        | FIBER CEMENT BOARD<br>COLOUR: CHARCOAL   |
| FC-2        | FIBER CEMENT BOARD<br>COLOUR: WHITE      |
| FC-3        | FIBER CEMENT BOARD<br>COLOUR: LIGHT GREY |
| FC-4        | FIBER CEMENT BOARD<br>COLOUR: WOOD       |
| CN-1        | CONCRETE                                 |
| GL-1        | CLEAR GLAZING IN ALUMINUM FRAME          |
| GL-2        | METAL FRAME AND CLEAR GLASS GUARD        |
| GL-3        | METAL FRAME AND FRITTED GLASS GUARD      |

| <u>CLADD</u> | DING LEGEND:                             |
|--------------|------------------------------------------|
| BR-1         | BRICK MASONRY<br>COLOUR: BLACK           |
| FC-1         | FIBER CEMENT BOARD<br>COLOUR: CHARCOAL   |
| FC-2         | FIBER CEMENT BOARD<br>COLOUR: WHITE      |
| FC-3         | FIBER CEMENT BOARD<br>COLOUR: LIGHT GREY |
| FC-4         | FIBER CEMENT BOARD<br>COLOUR: WOOD       |
| CN-1         | CONCRETE                                 |
| GL-1         | CLEAR GLAZING IN ALUMINUM FRAME          |
| GL-2         | METAL FRAME AND CLEAR GLASS GUARD        |
| GL-3         | METAL FRAME AND FRITTED GLASS GUARI      |