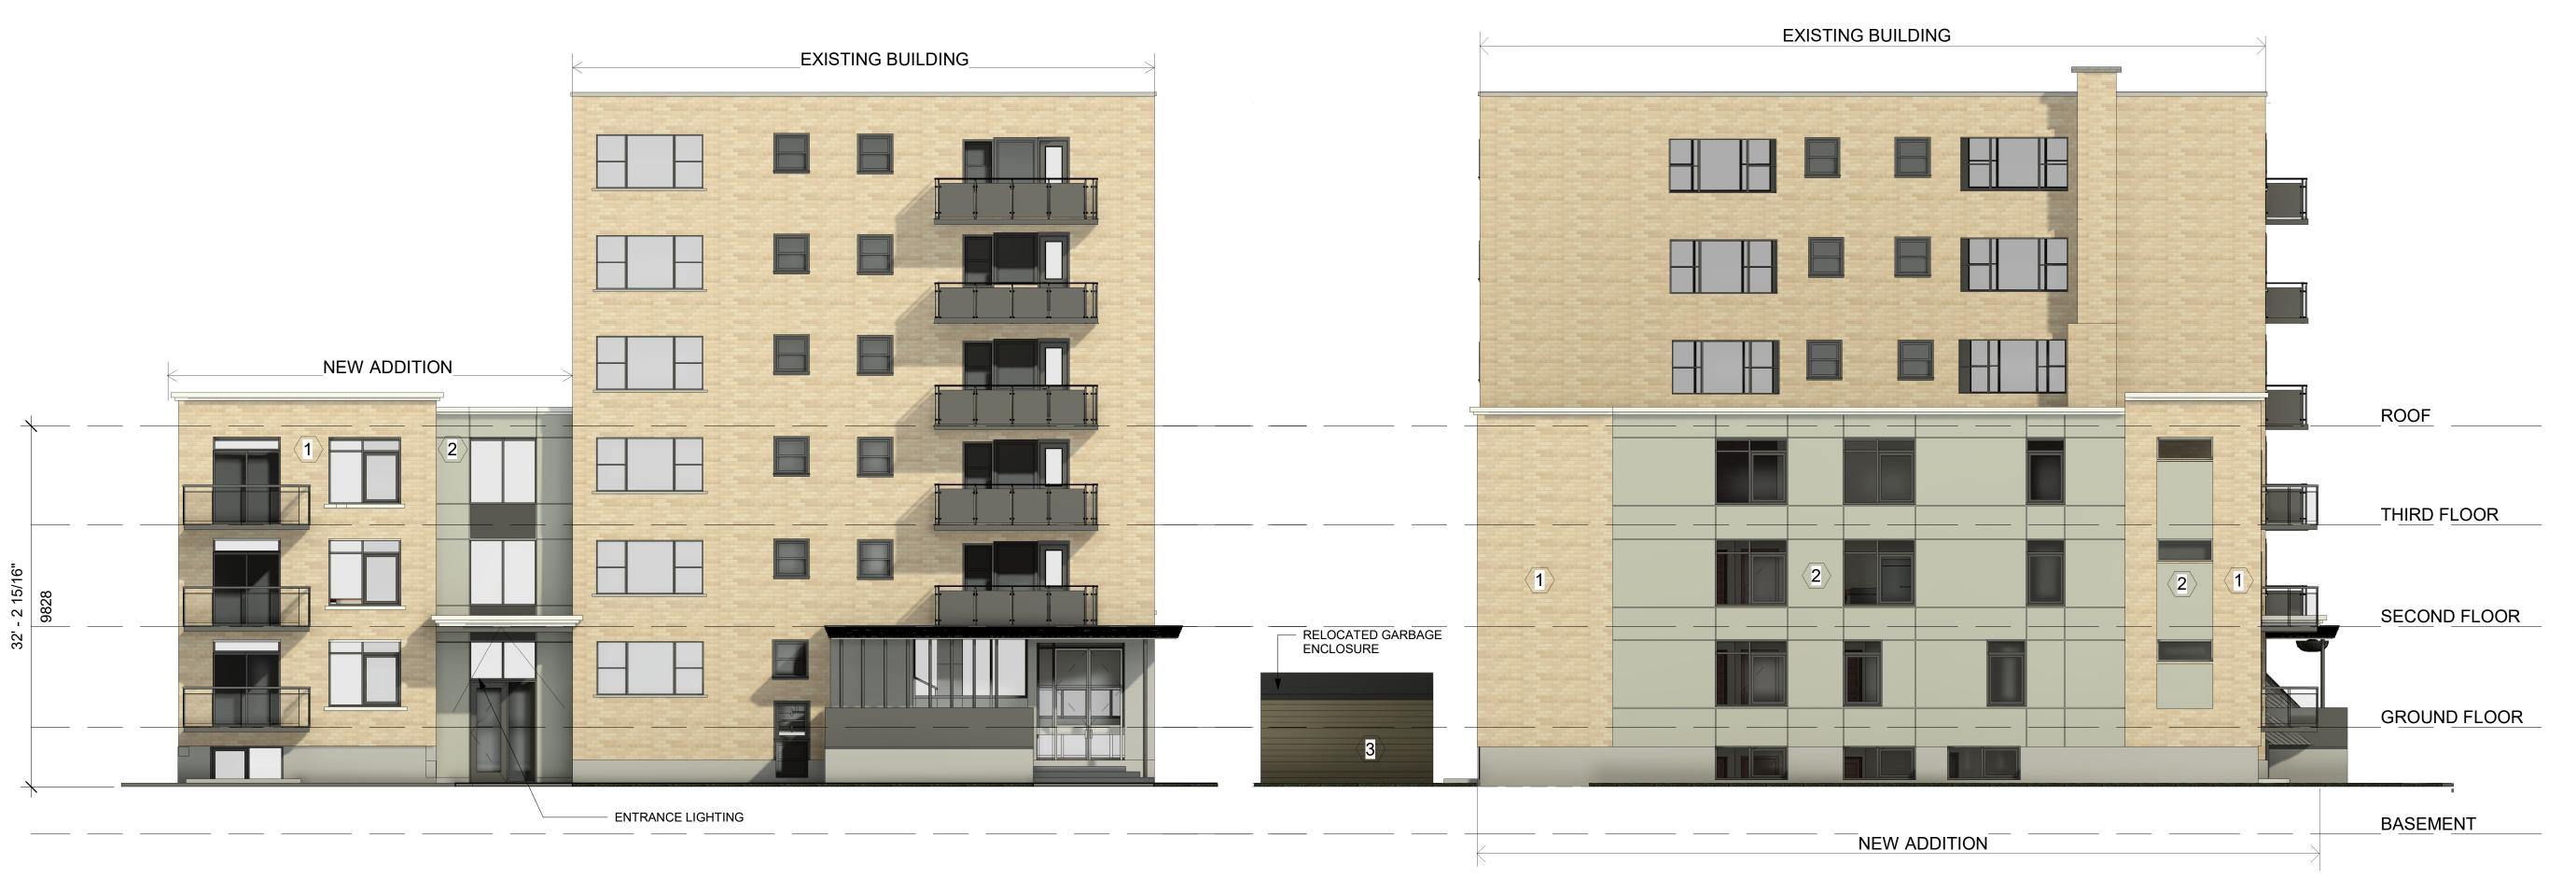

337 SUNNYSIDE AVE, SUITE 101, OTTAWA, ON K1S 0R9

QUALIFICATION INFO SMALL BUILDINGS

RESPONSIBILITIES: DO NOT SCALE DRAWINGS

COPYRIGHT RESERVED

GENERAL NOTES:

Side (East) Elevation Front (North) Elevation
1/8" = 1'-0"

MATERIAL LEGEND & NOTES

- BRICK VENEER
- (2) CEMENT BOARD
- 3 VINYL SIDING

Ш N ADDITION . 6 STOREY B URIER 280

CONSULTANTS : STRUCTURAL -MECHANICAL -ELECTRICAL -NO. REVISION/ISSUE 280 LAURIER AVE. E. NEW ADDITION TO EXISTING 6 STOREY BUILDING 280 LAURIER AVE. E. OTTAWA, ON K1N 6P5

**ELEVATIONS** DRAWN BY: L.T.

DATE:MARCH 21, 2021

SCALE: AS NOTED

Rear (South) Elevation