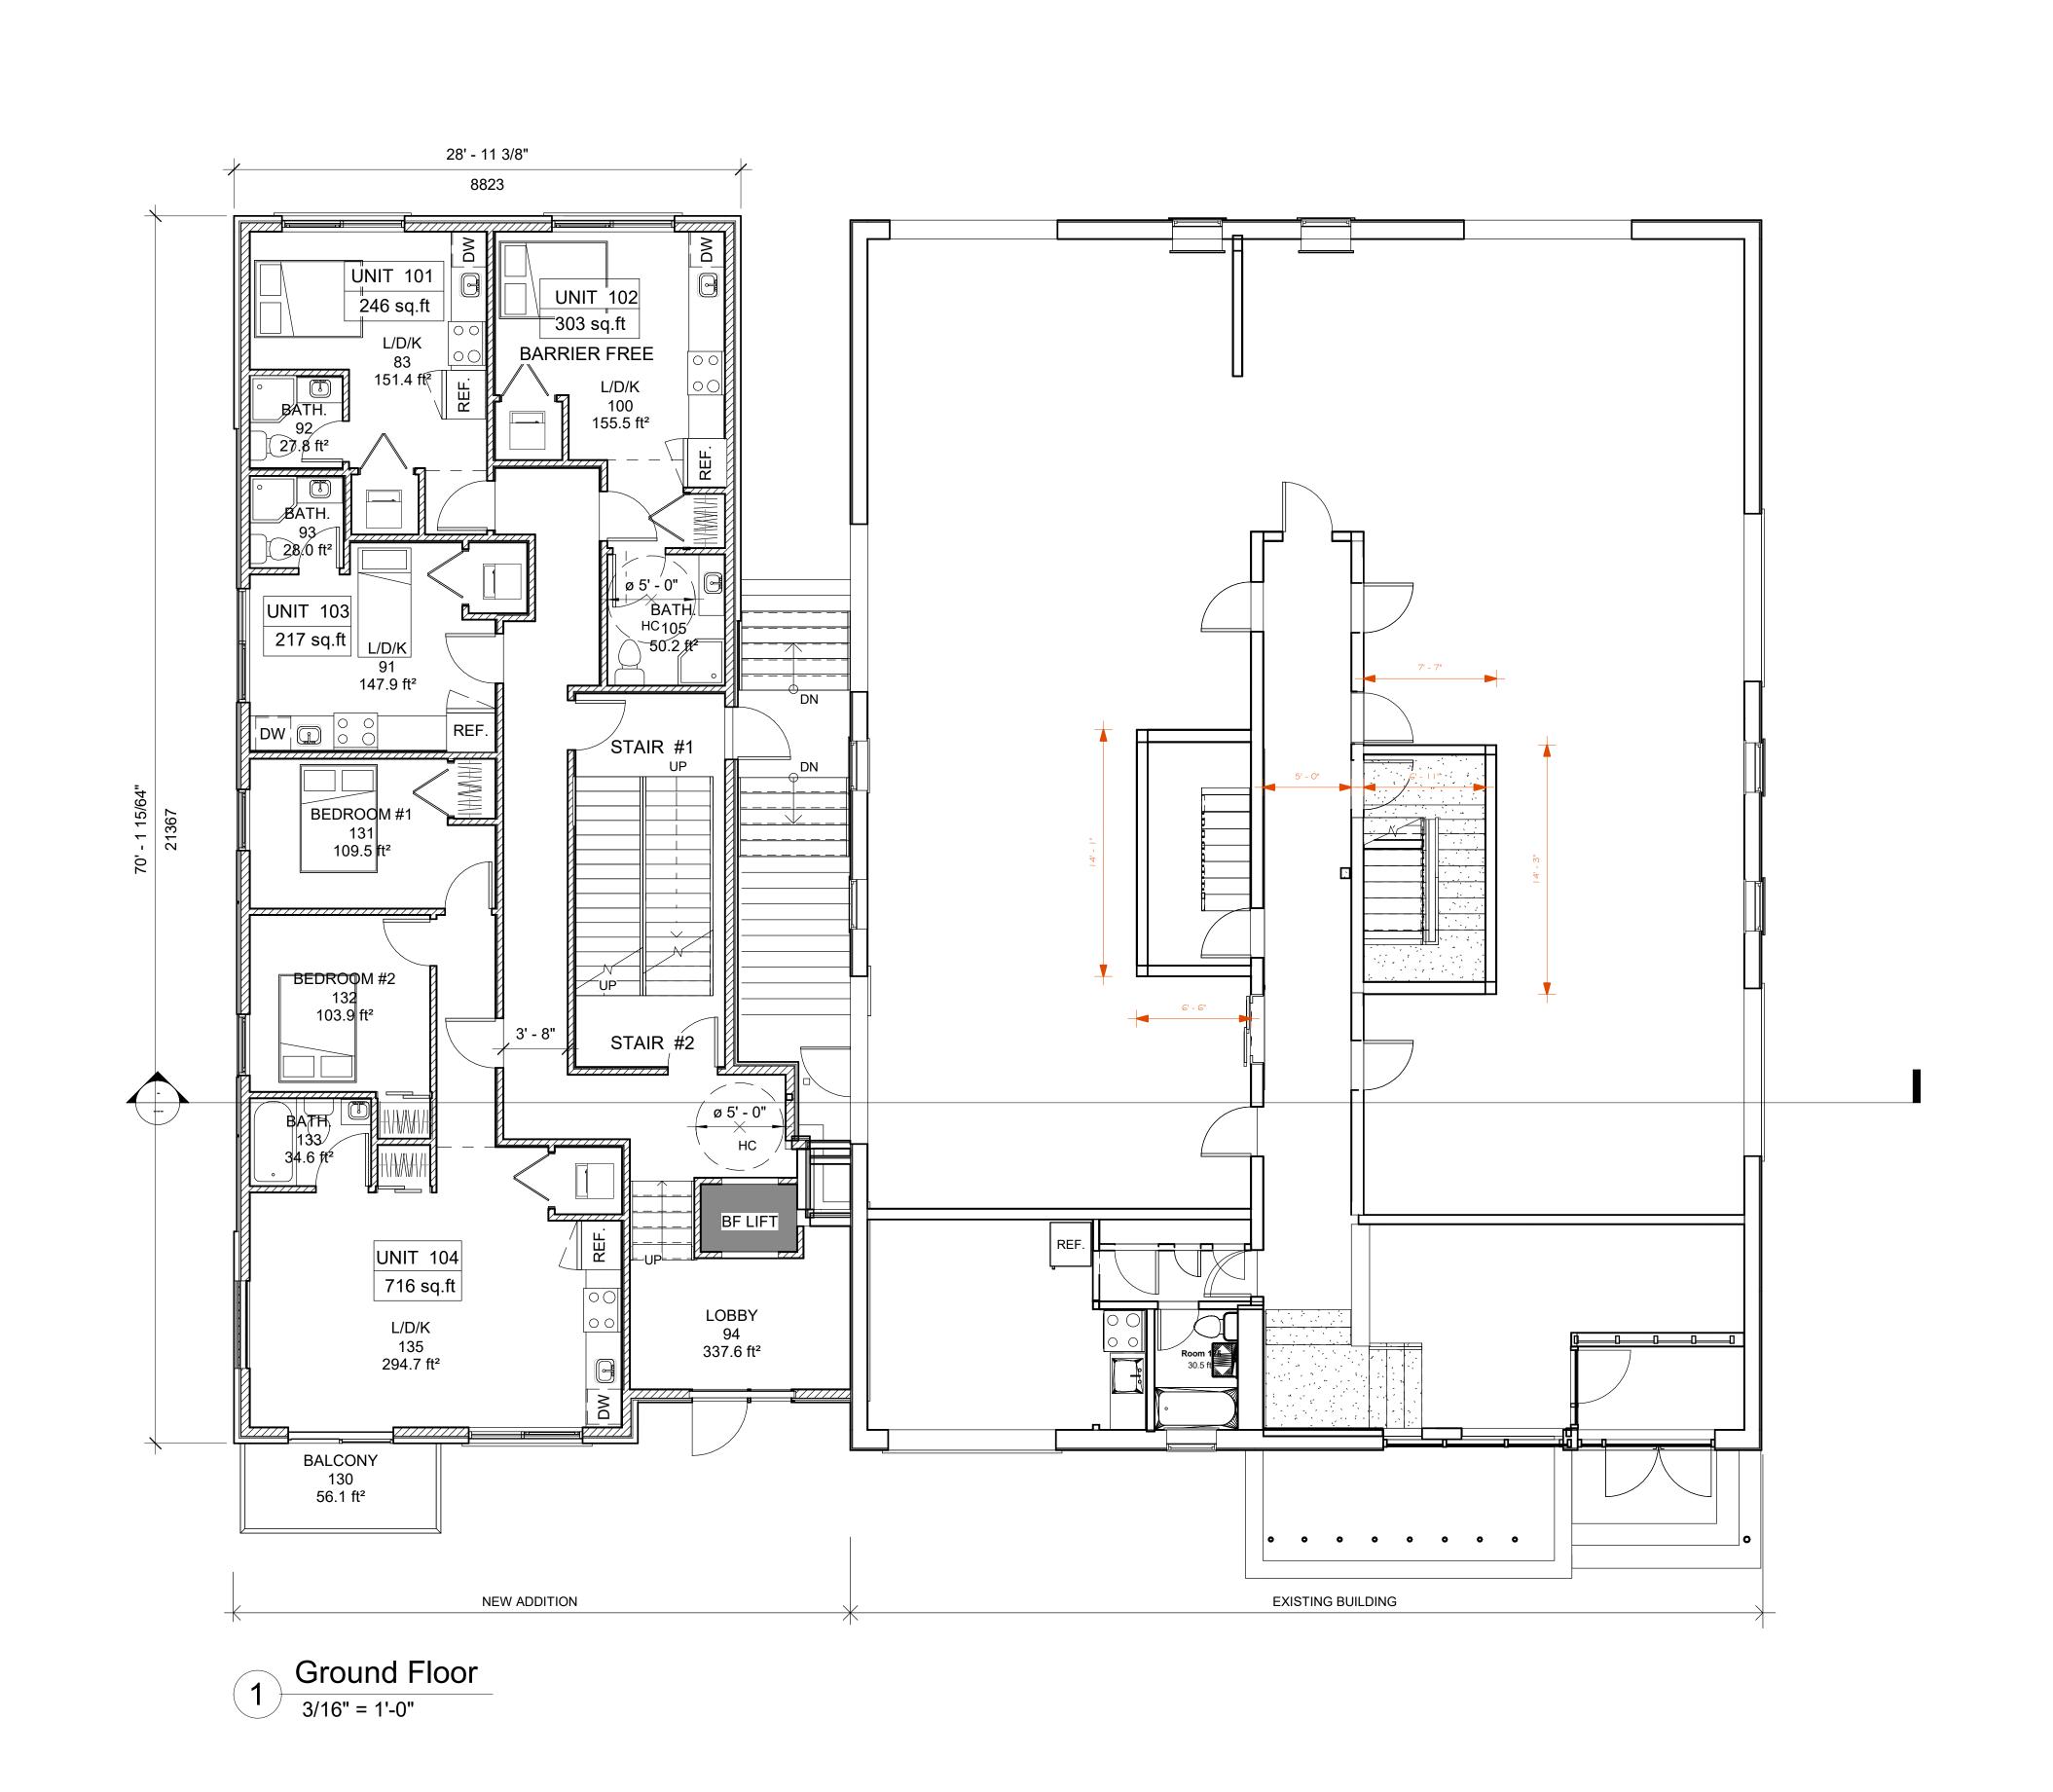

NEW ADDITION TO

EXISTING 6 STOREY BUILDING

280 LAURIER AVE. E.

OTTAWA, ON K1N 6P5

GROUND FLOOR PLAN

Second & Third Floors

Ш URIER 280

OTTAWA
CARLETON
CONSTRUCTION