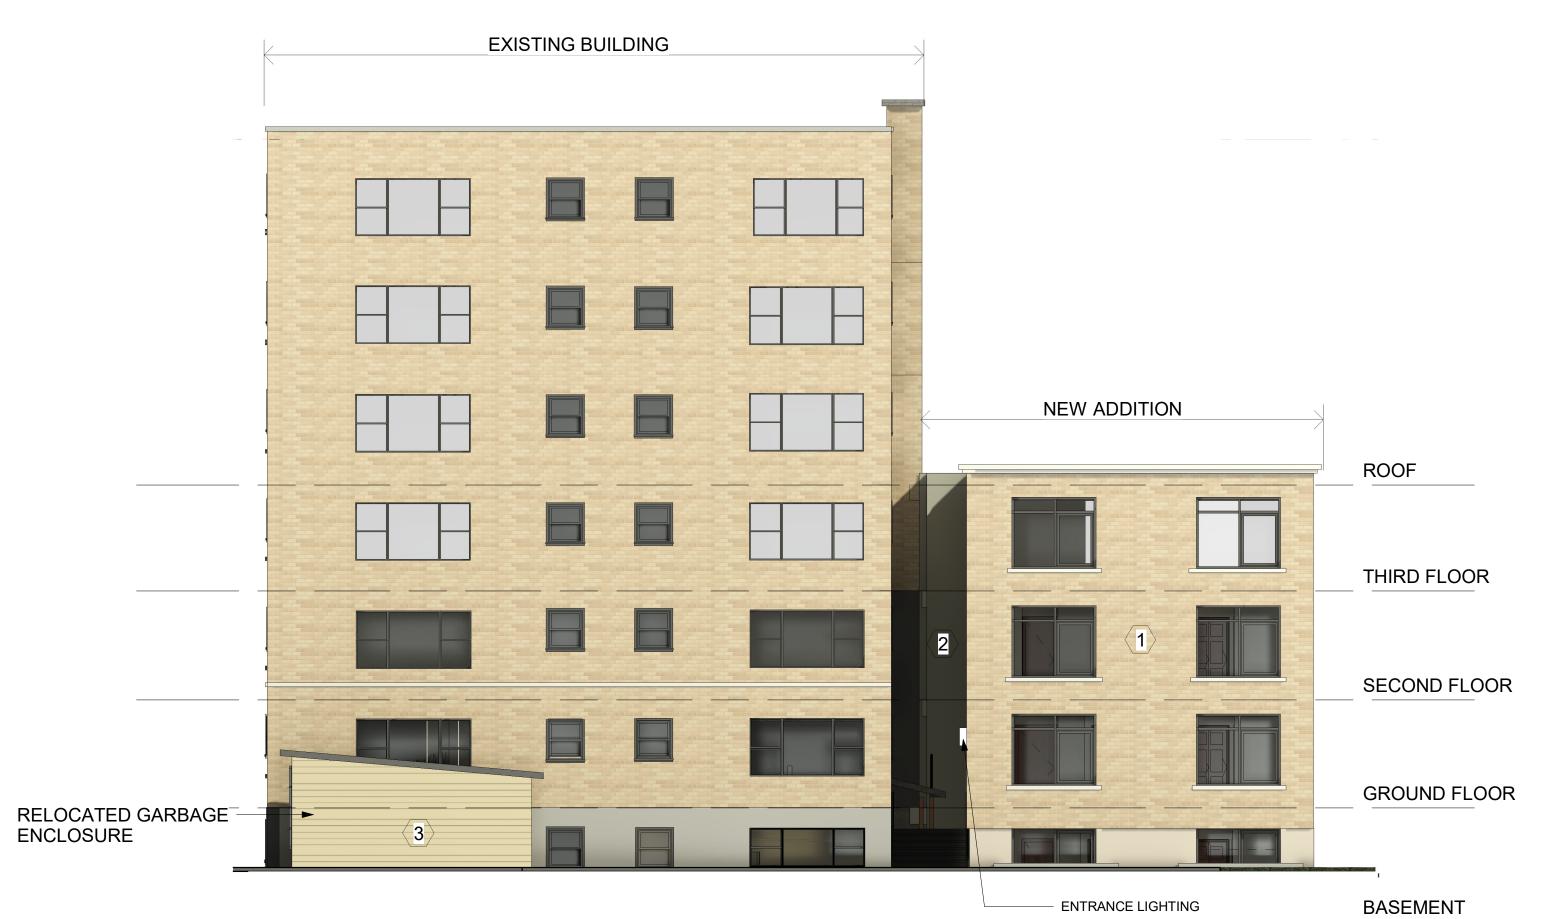

337 SUNNYSIDE AVE, SUITE 101, OTTAWA, ON K1S 0R9

QUALIFICATION INFO SMALL BUILDINGS

RESPONSIBILITIES: DO NOT SCALE DRAWINGS

COPYRIGHT RESERVED

GENERAL NOTES:

Side (East) Elevation Front (North) Elevation
1/8" = 1'-0"

MATERIAL LEGEND & NOTES

- BRICK VENEER
- (2) CEMENT BOARD
- 3 VINYL SIDING

Ш N ADDITION . 6 STOREY B URIER 280

CONSULTANTS : STRUCTURAL -MECHANICAL -ELECTRICAL -NO. REVISION/ISSUE 280 LAURIER AVE. E. NEW ADDITION TO EXISTING 6 STOREY BUILDING 280 LAURIER AVE. E. OTTAWA, ON K1N 6P5

**ELEVATIONS** DRAWN BY: L.T.

DATE:MARCH 21, 2021

SCALE: AS NOTED

Rear (South) Elevation