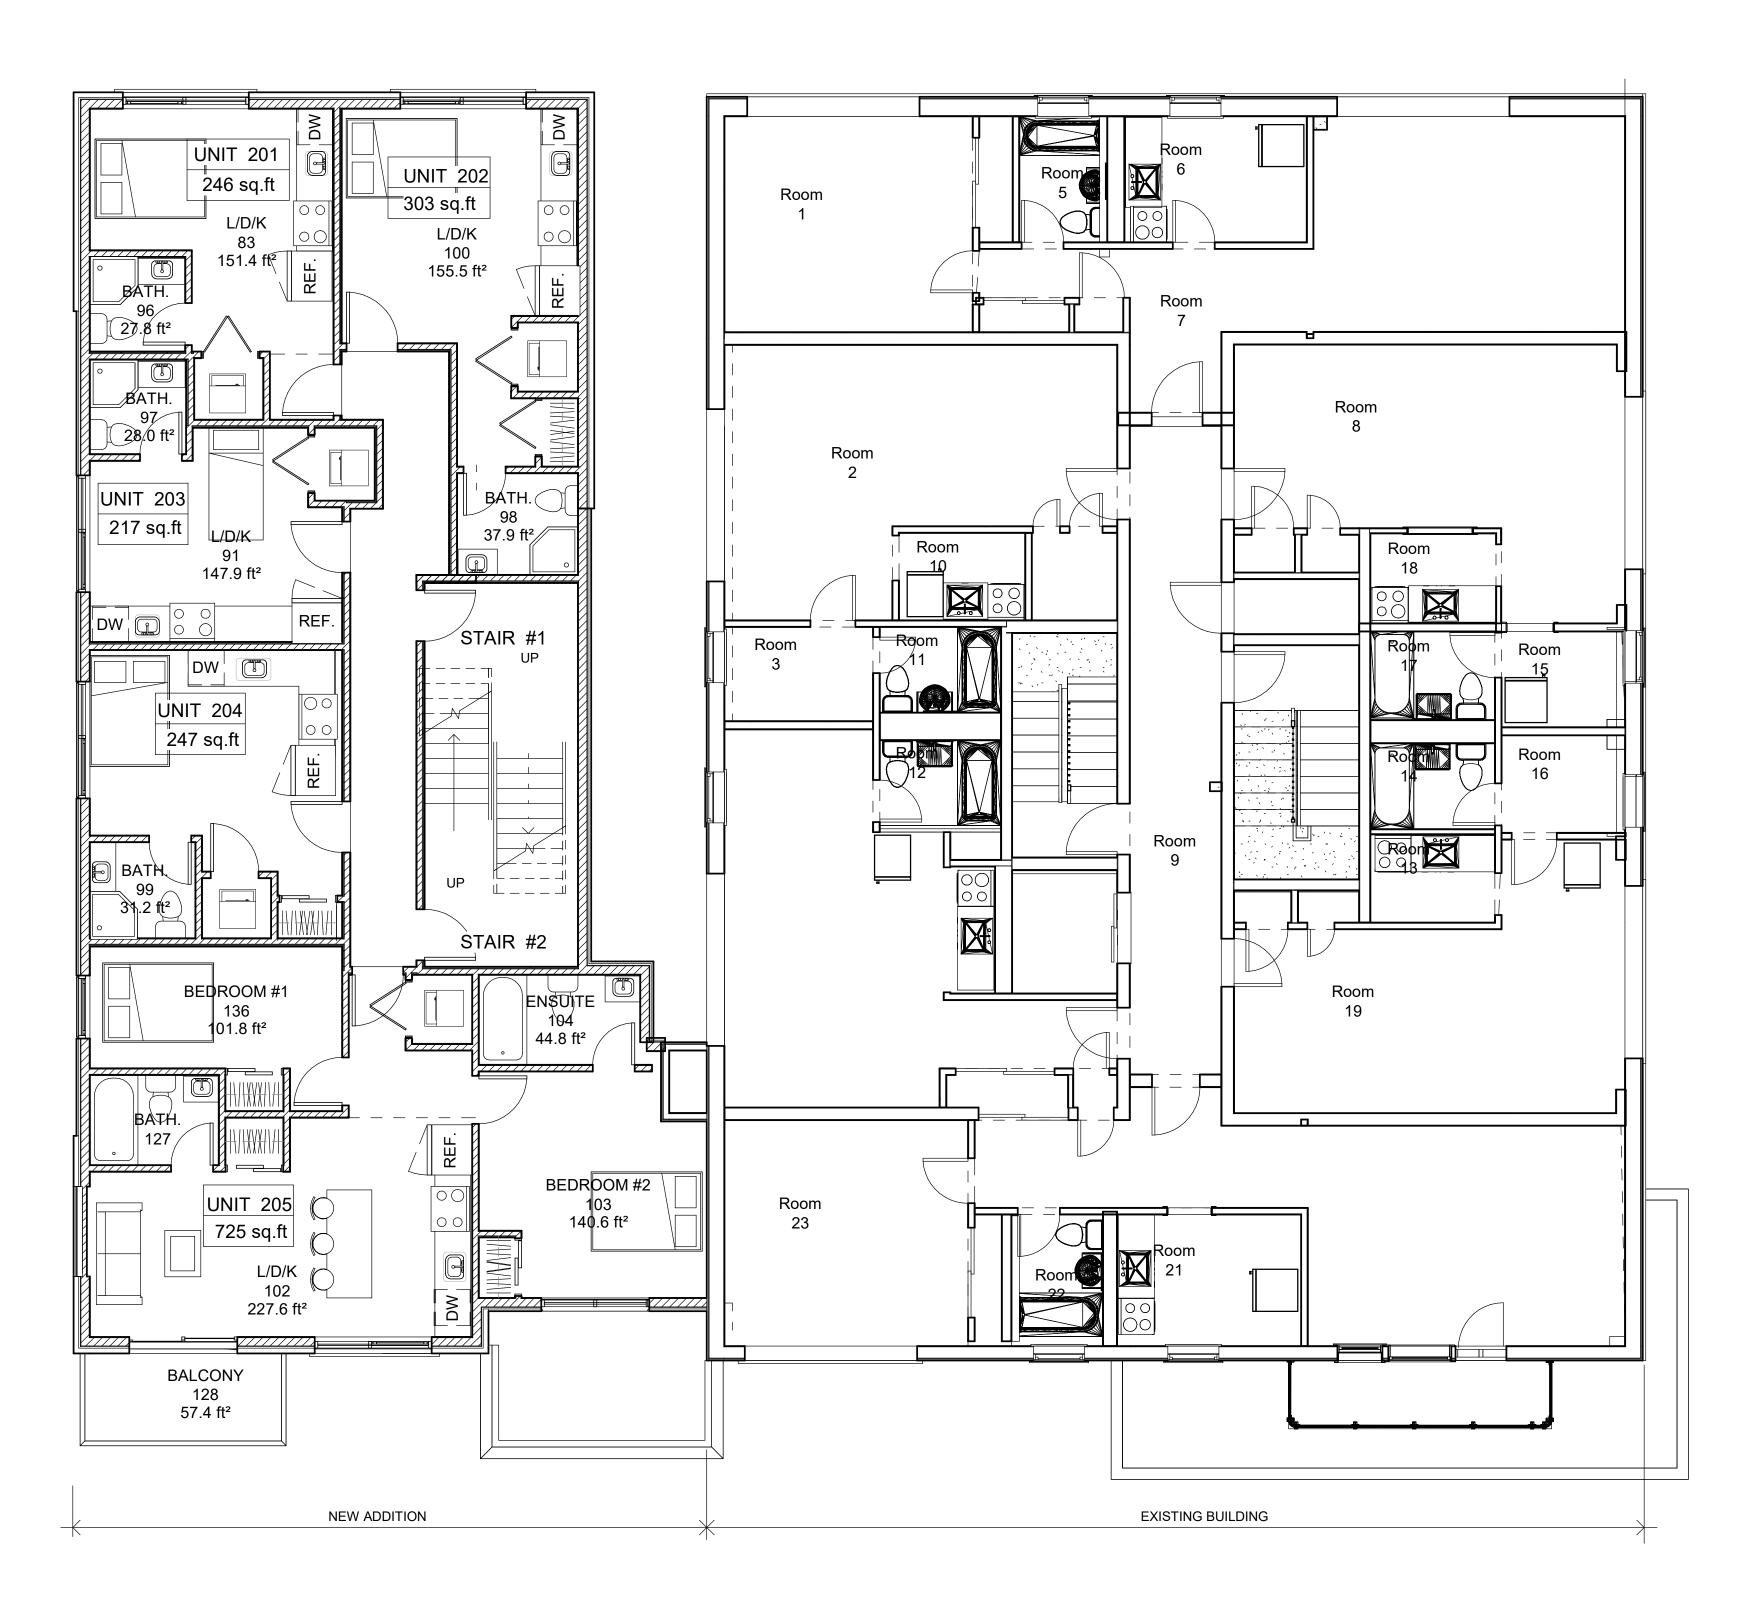

NEW ADDITION TO

EXISTING 6 STOREY BUILDING

280 LAURIER AVE. E.

OTTAWA, ON K1N 6P5

2nd & 3rd FLOOR PLANS DRAWN BY: L.T.

DATE:MARCH 29, 2021

SCALE: AS NOTED

Ш 280