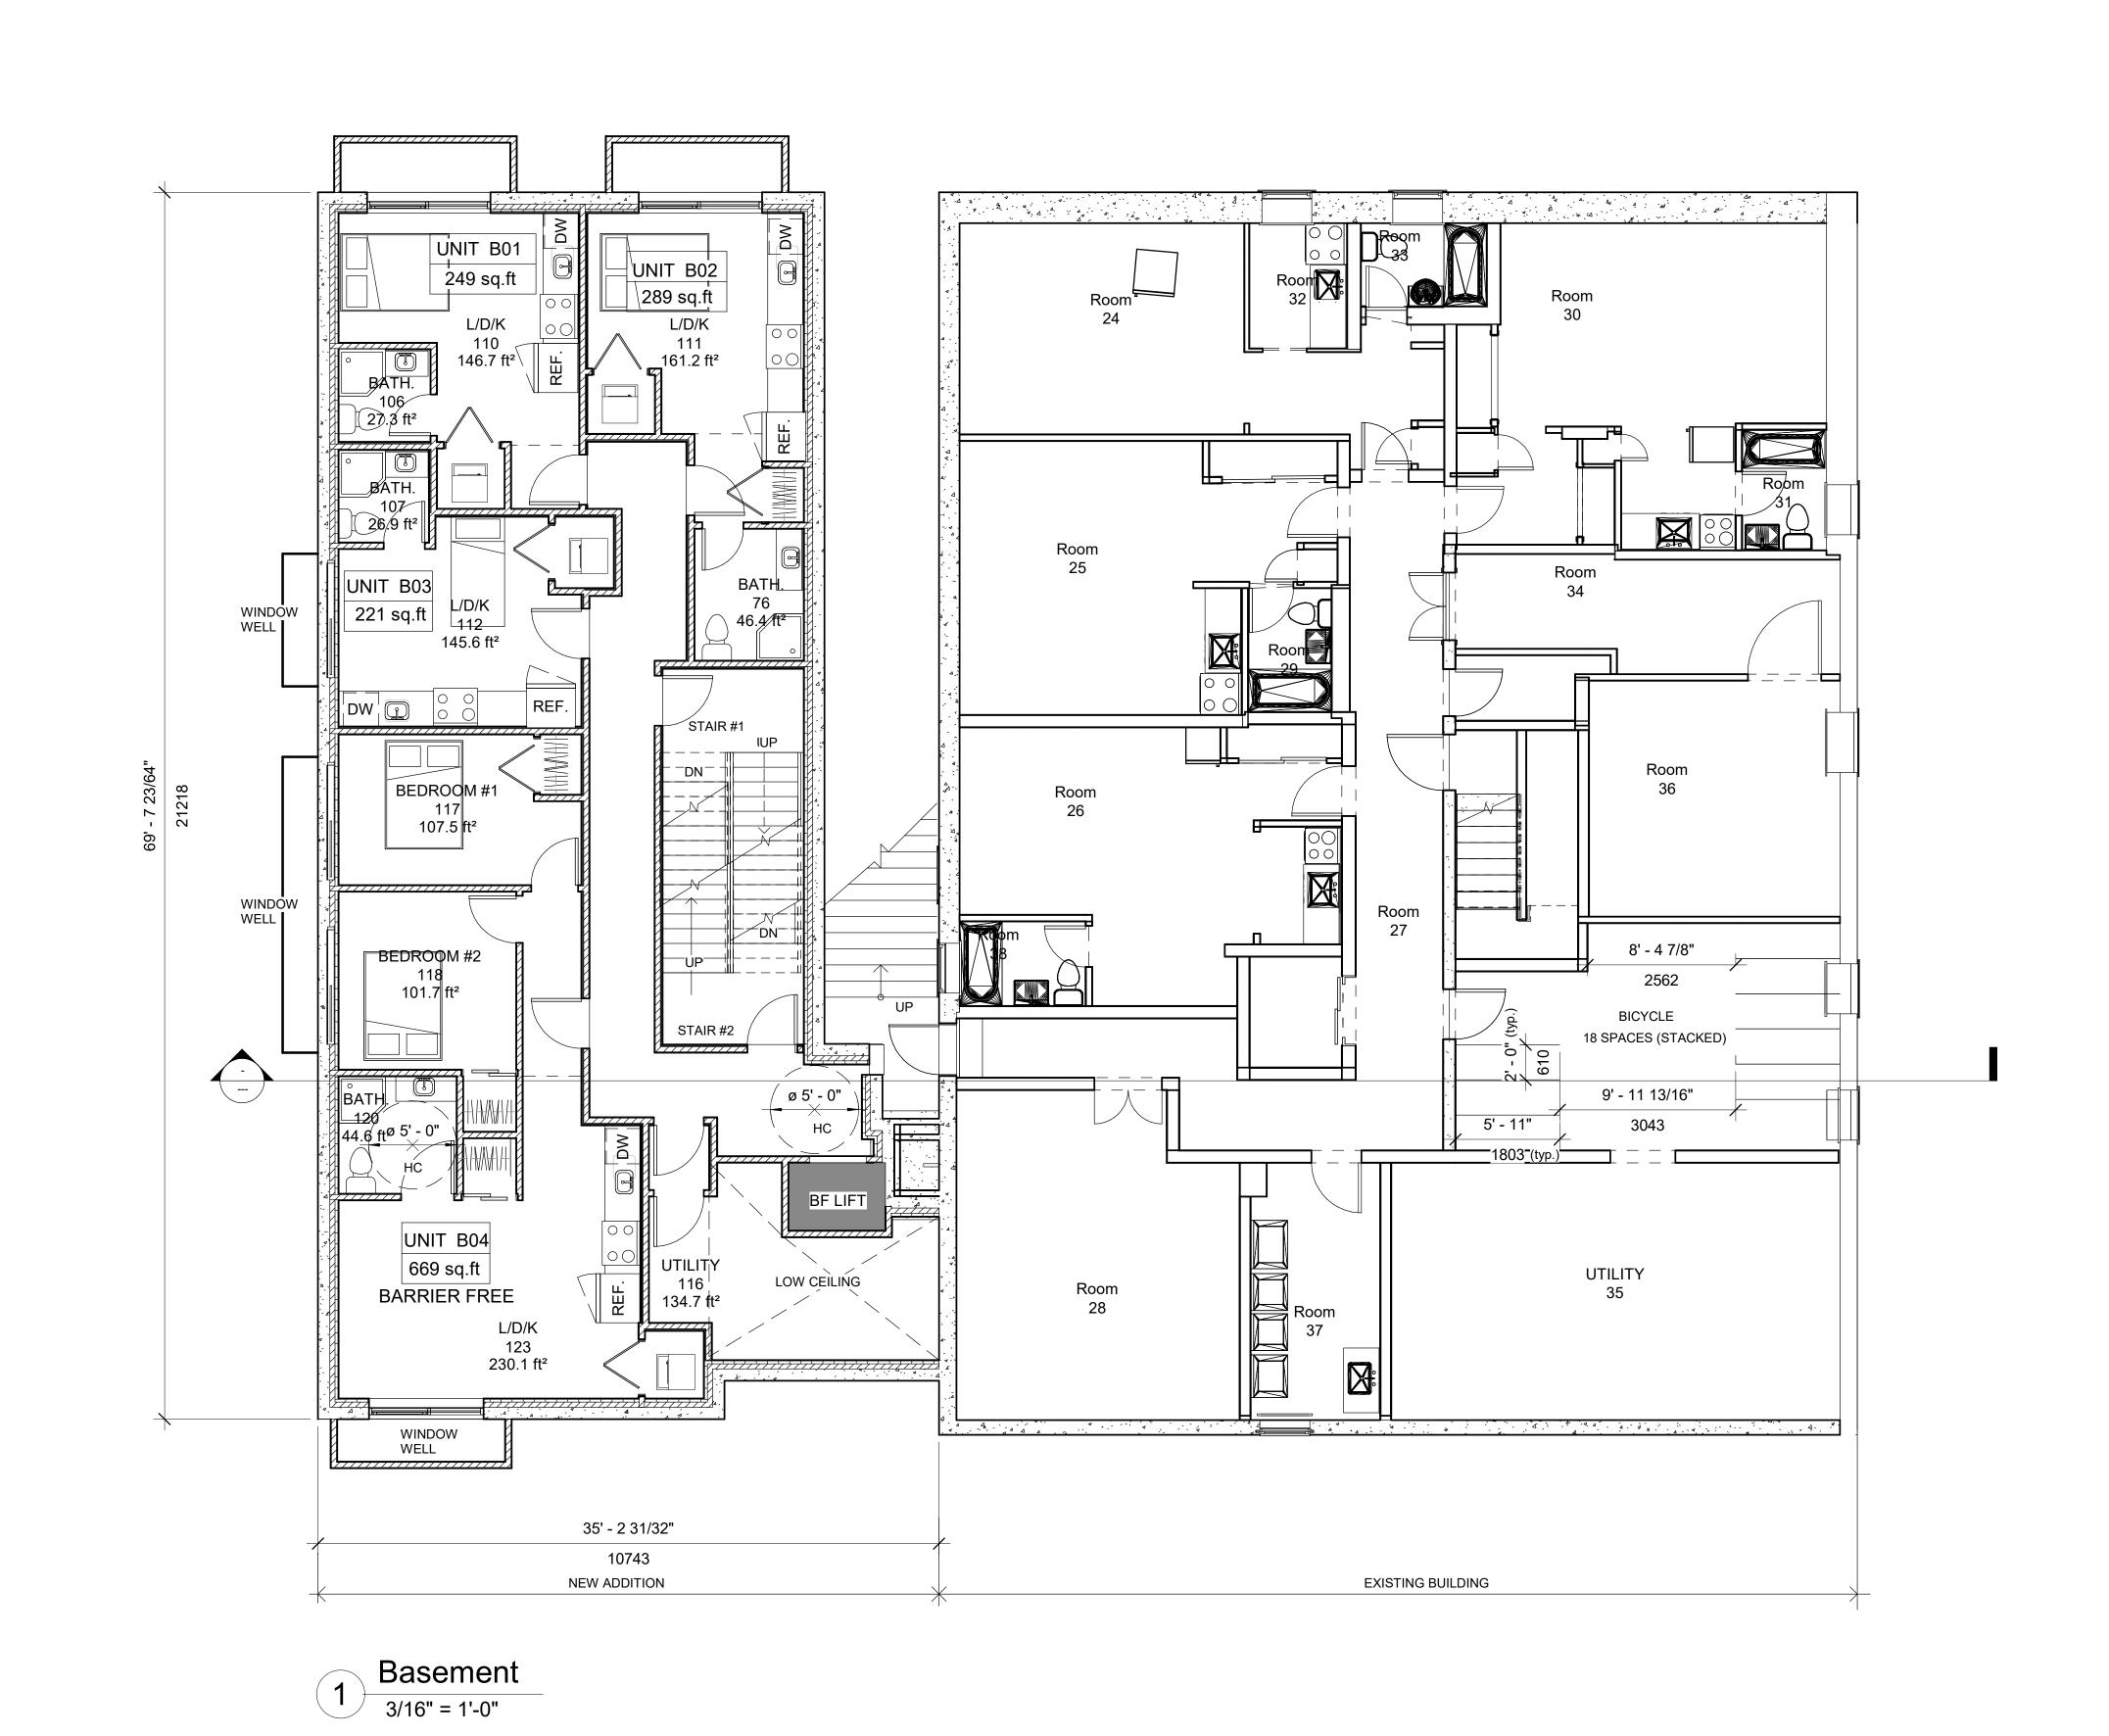

QUALIFICATION INFO SMALL BUILDINGS

RESPONSIBILITIES: DO NOT SCALE DRAWINGS

COPYRIGHT RESERVED

GENERAL NOTES:

: STRUCTURAL -MECHANICAL -ELECTRICAL -NO. REVISION/ISSUE 280 LAURIER AVE. E. NEW ADDITION TO EXISTING 6 STOREY BUILDING 280 LAURIER AVE. E. OTTAWA, ON K1N 6P5 BASEMENT PLAN