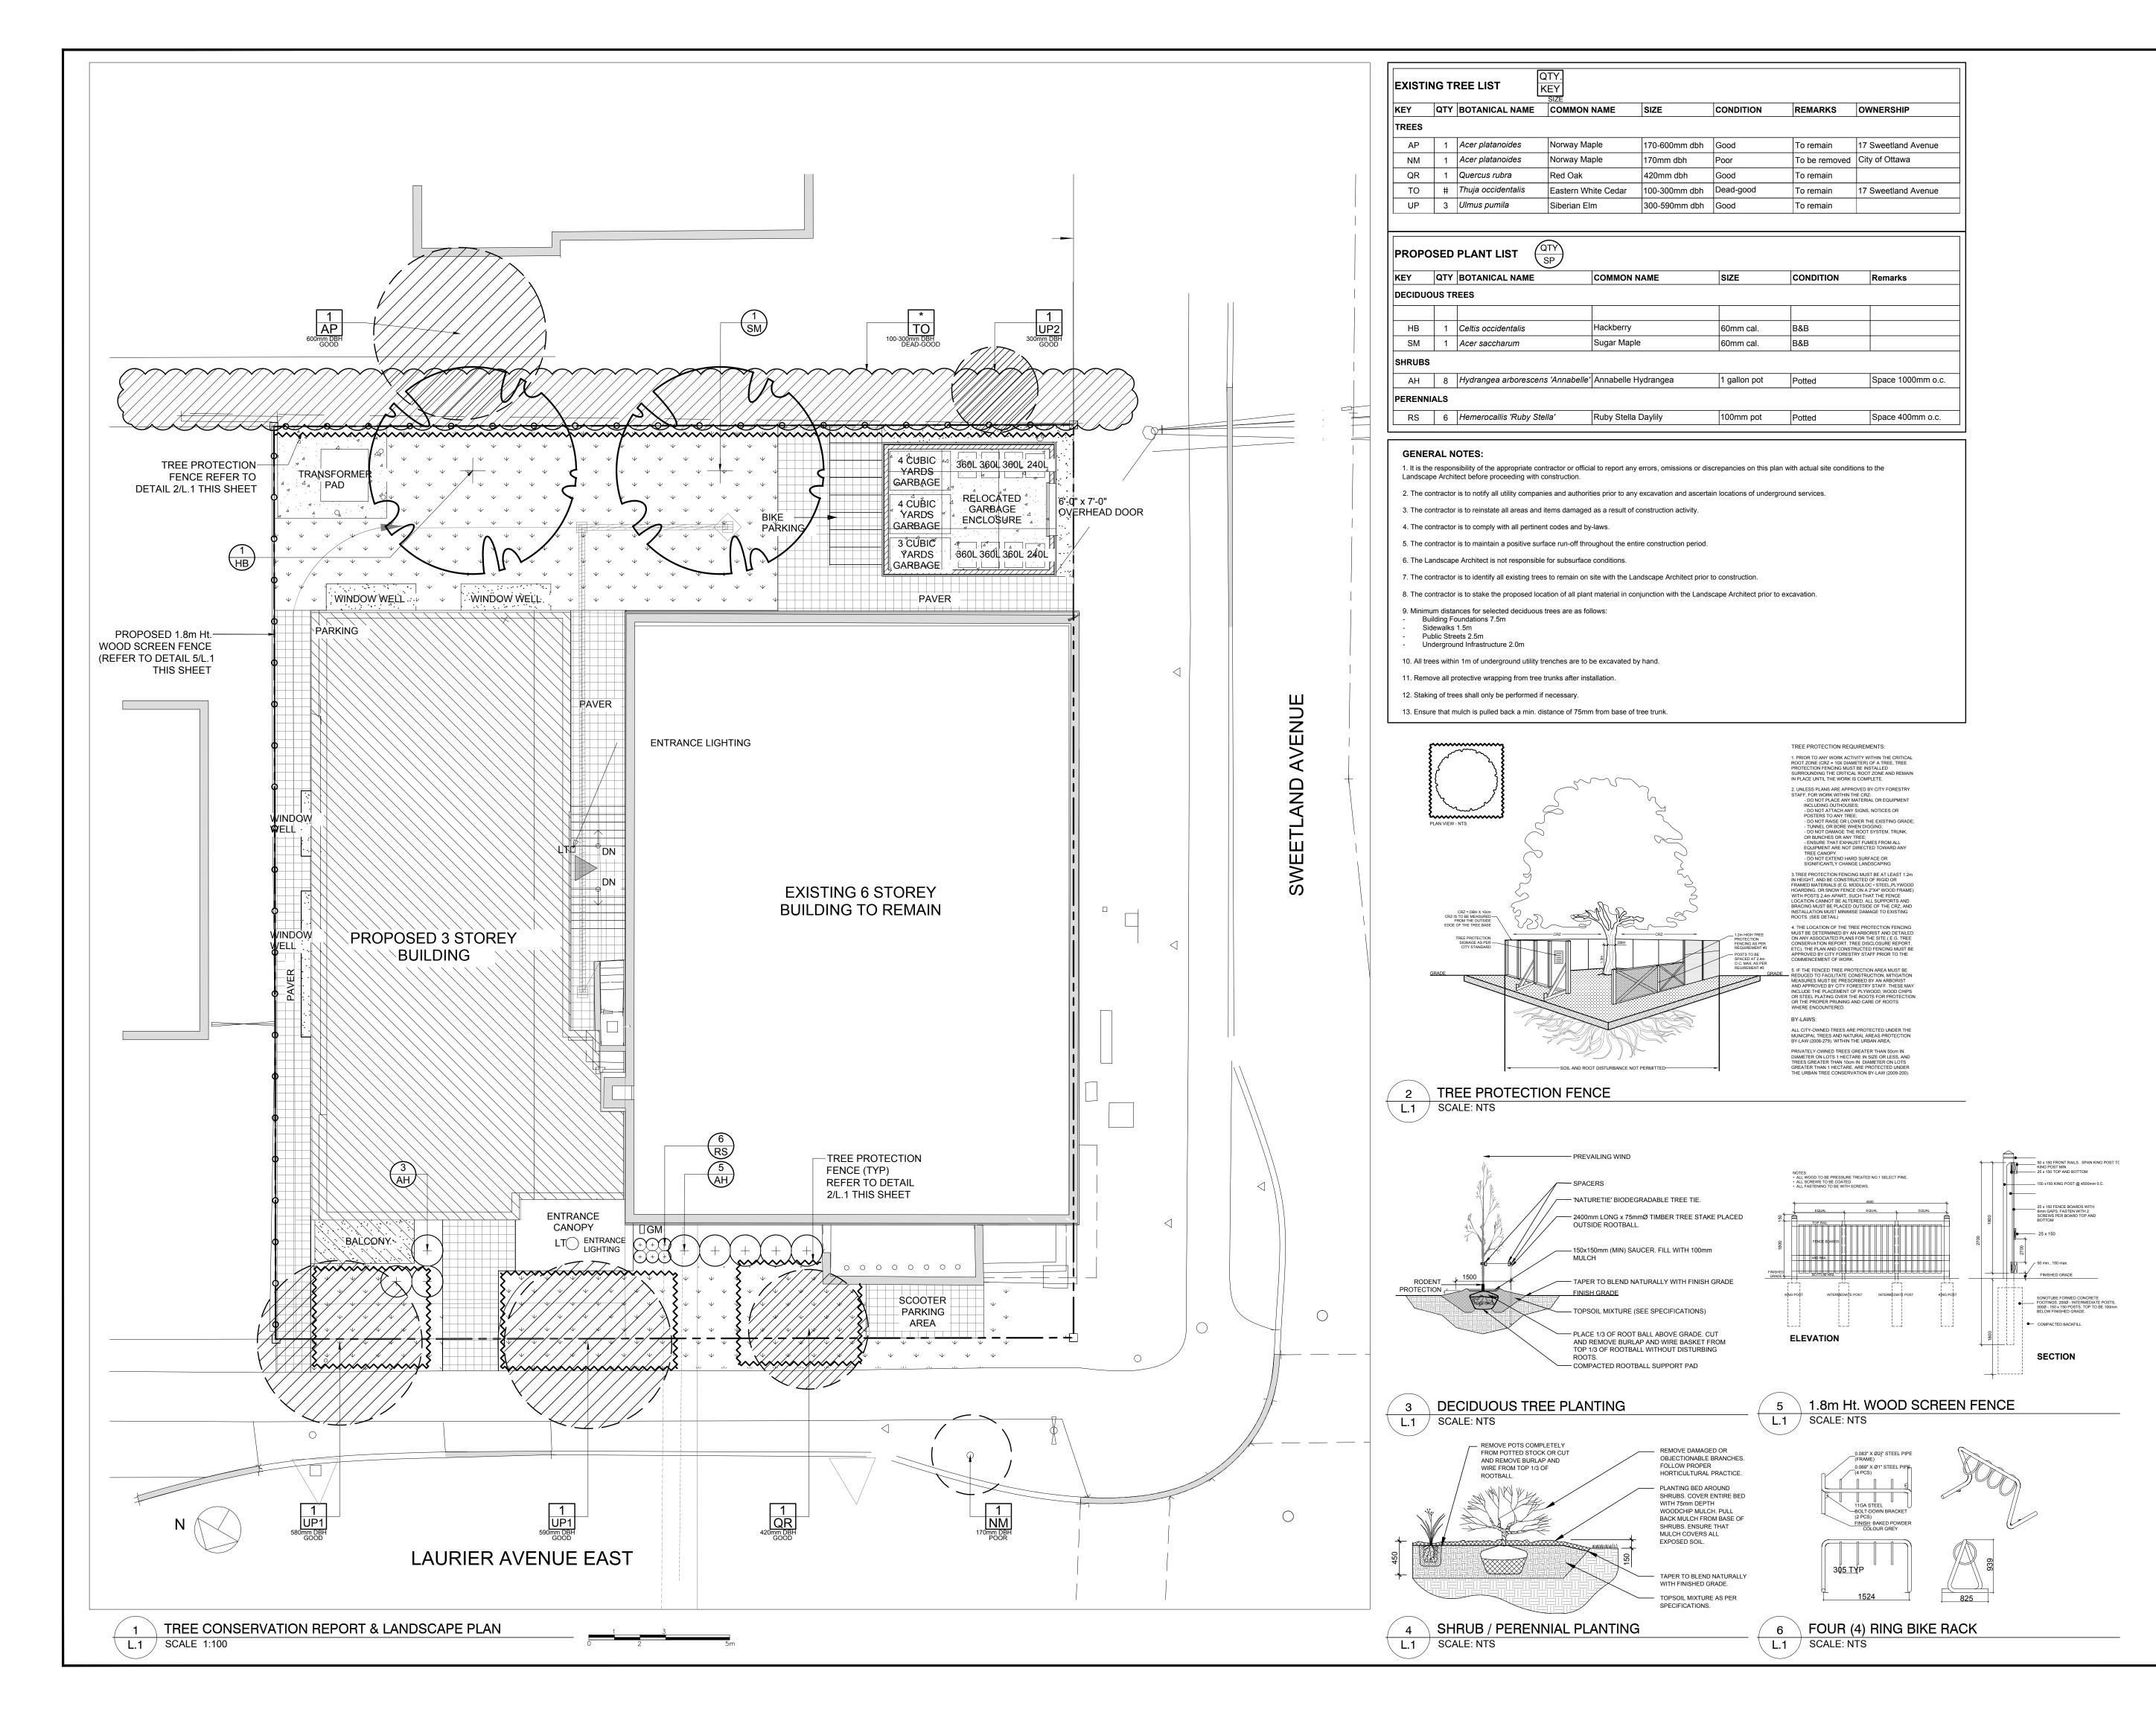

SMART LIVING PROPERTIES

CONSULTANTS

.. Richards & Associates Limited ENGINEERS · ARCHITECTS · PLANNERS

EXISTING TREE TO REMAIN

GROUP OF EXISTING TREES TO EXISTING TREE TO BE REMOVED

PROPOSED DECIDUOUS TREE

PROPOSED SHRUBS / PERENNIALS

PROPOSED SOD

PROPOSED RIVERSTONE MULCH

PROPOSED TREE PROTECTION FENCE

REVISED PER CITY COMMENTS

ISSUED FOR SITE PLAN CONTROL

PROPOSED LIGHT STANARDS (REFER TO SITE PLAN FOR

| DETAILS) |  |
|----------|--|
|          |  |
|          |  |
|          |  |
|          |  |

Date DR C JAMES B. LENNOX & ASSOCIATES INC. **ARCHITECTS** LANDSCAPE 3332 CARLING AVE. OTTAWA, ONTARIO

Tel. (613) 722-5168

NEW ADDITION TO EXISTING 6 STOREY BUILDING

280 LAURIER AVENUE EAST, OTTAWA ON

TREE CONSERVATION REPORT &

LANDSCAPE PLAN

AS SHOWN START DATE JULY 2021 PROJECT NO.

21SMT2162

DRAWING NO.

SCALE

11/17/2021 ML J

07/29/2021 ML J

Fax. 1(866) 343-3942

PROJECT NORTH