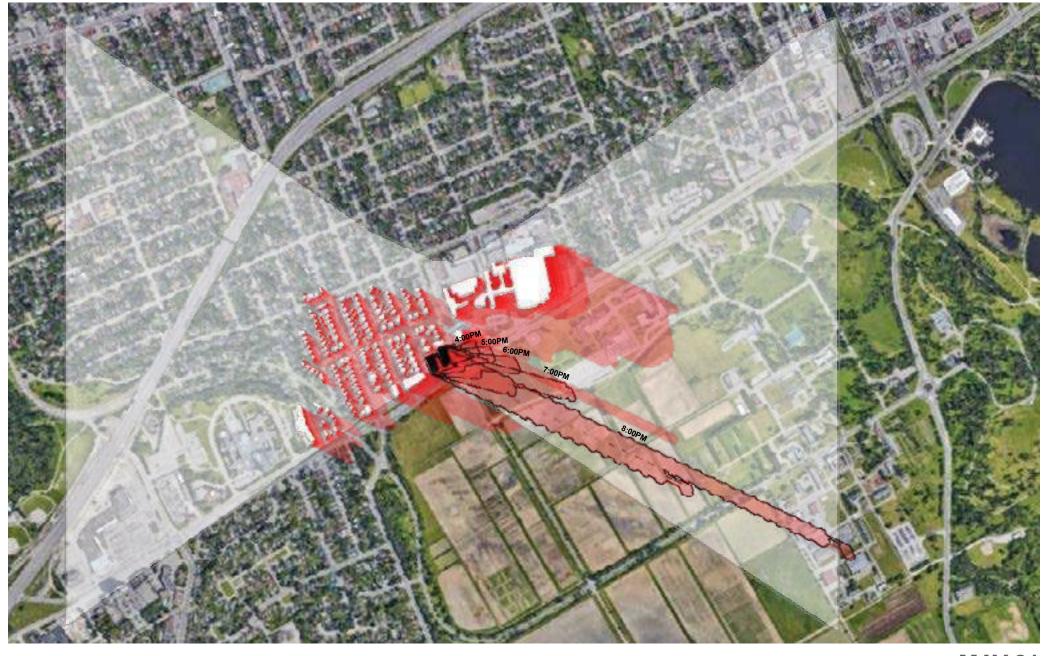

#### Latitude and Longitude of Site:

Lat: N 45°23'27.73" Lng: W 75°43'25.5"

**MAY 21** 

### Legend:

■ Proposed Buildings 4:00pm - 8:00pm Shadow
■ Contextual Buildings 4:00pm- 8:00pm Shadow
□ Approximate Zone of Influence

# 1081 CARLING AVENUE Shadow Analysis

Shadow Analysis
Proposed Development and Existing Context Shadow Overlay in Relation to Experimental Farm - May 4, 2023

**JUNE 21** 