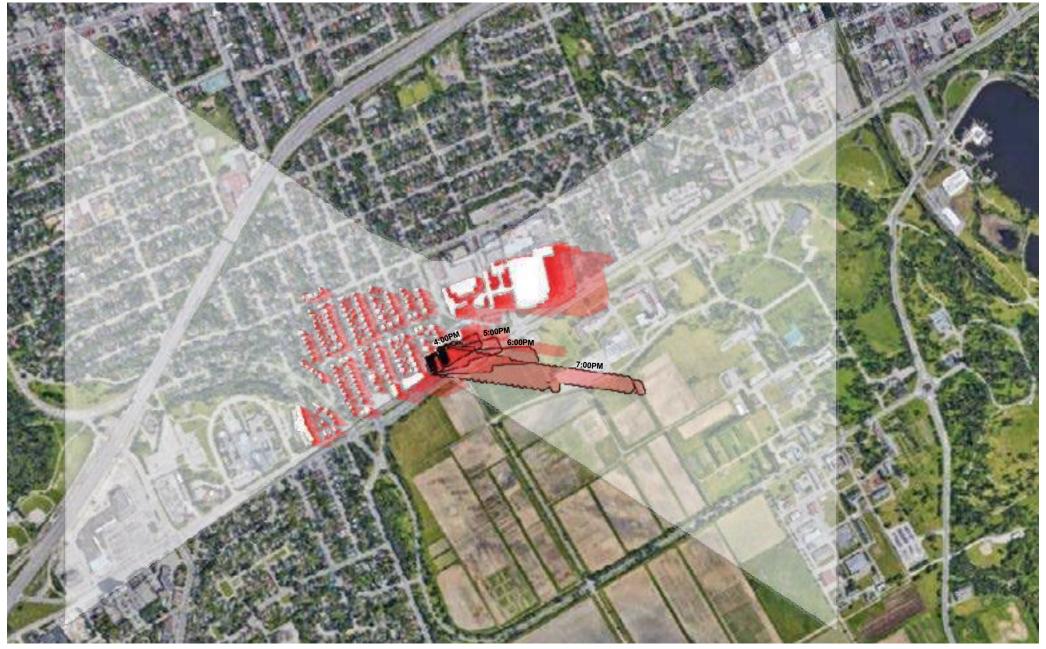

**JULY 21** 

### Legend:

Proposed Buildings 4:00pm - 8:00pm Shadow
Contextual Buildings 4:00pm- 8:00pm Shadow Approximate Zone of Influence

# **1081 CARLING AVENUE**

Shadow Analysis
Proposed Development and Existing Context Shadow Overlay in Relation to Experimental Farm - May 4, 2023