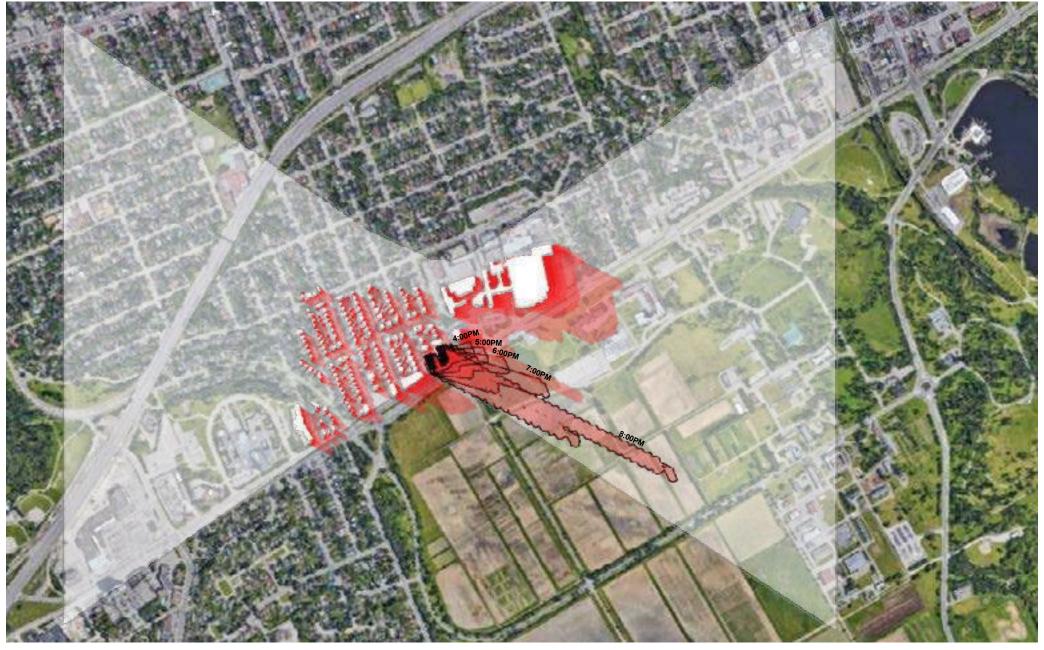

### Legend:

Proposed Buildings 4:00pm - 8:00pm Shadow
Contextual Buildings 4:00pm- 8:00pm Shadow
Approximate Zone of Influence

1081 CARLING AVENUE
Shadow Analysis
Proposed Development and Existing Context Shadow Overlay in Relation to Experimental Farm - May 4, 2023