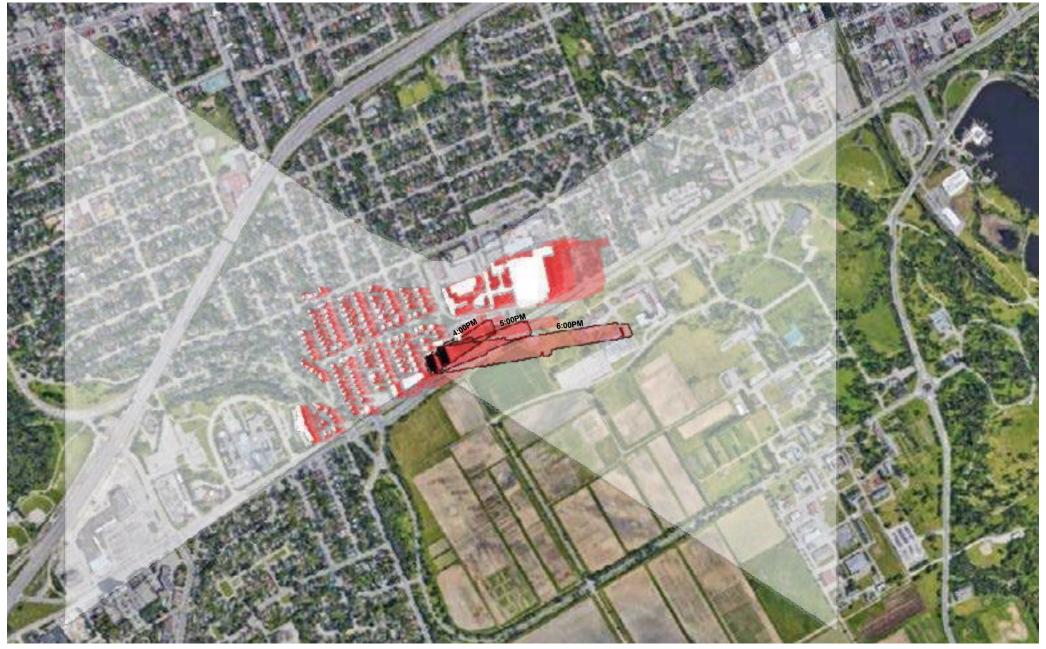

# August 21

### Legend:

Proposed Buildings 4:00pm - 8:00pm\* Shadow
Contextual Buildings 4:00pm- 8:00pm Shadow Approximate Zone of Influence \*8:00pm Not Applicable due to Sunset

# **1081 CARLING AVENUE**

Shadow Analysis
Proposed Development and Existing Context Shadow Overlay in Relation to Experimental Farm - May 4, 2023