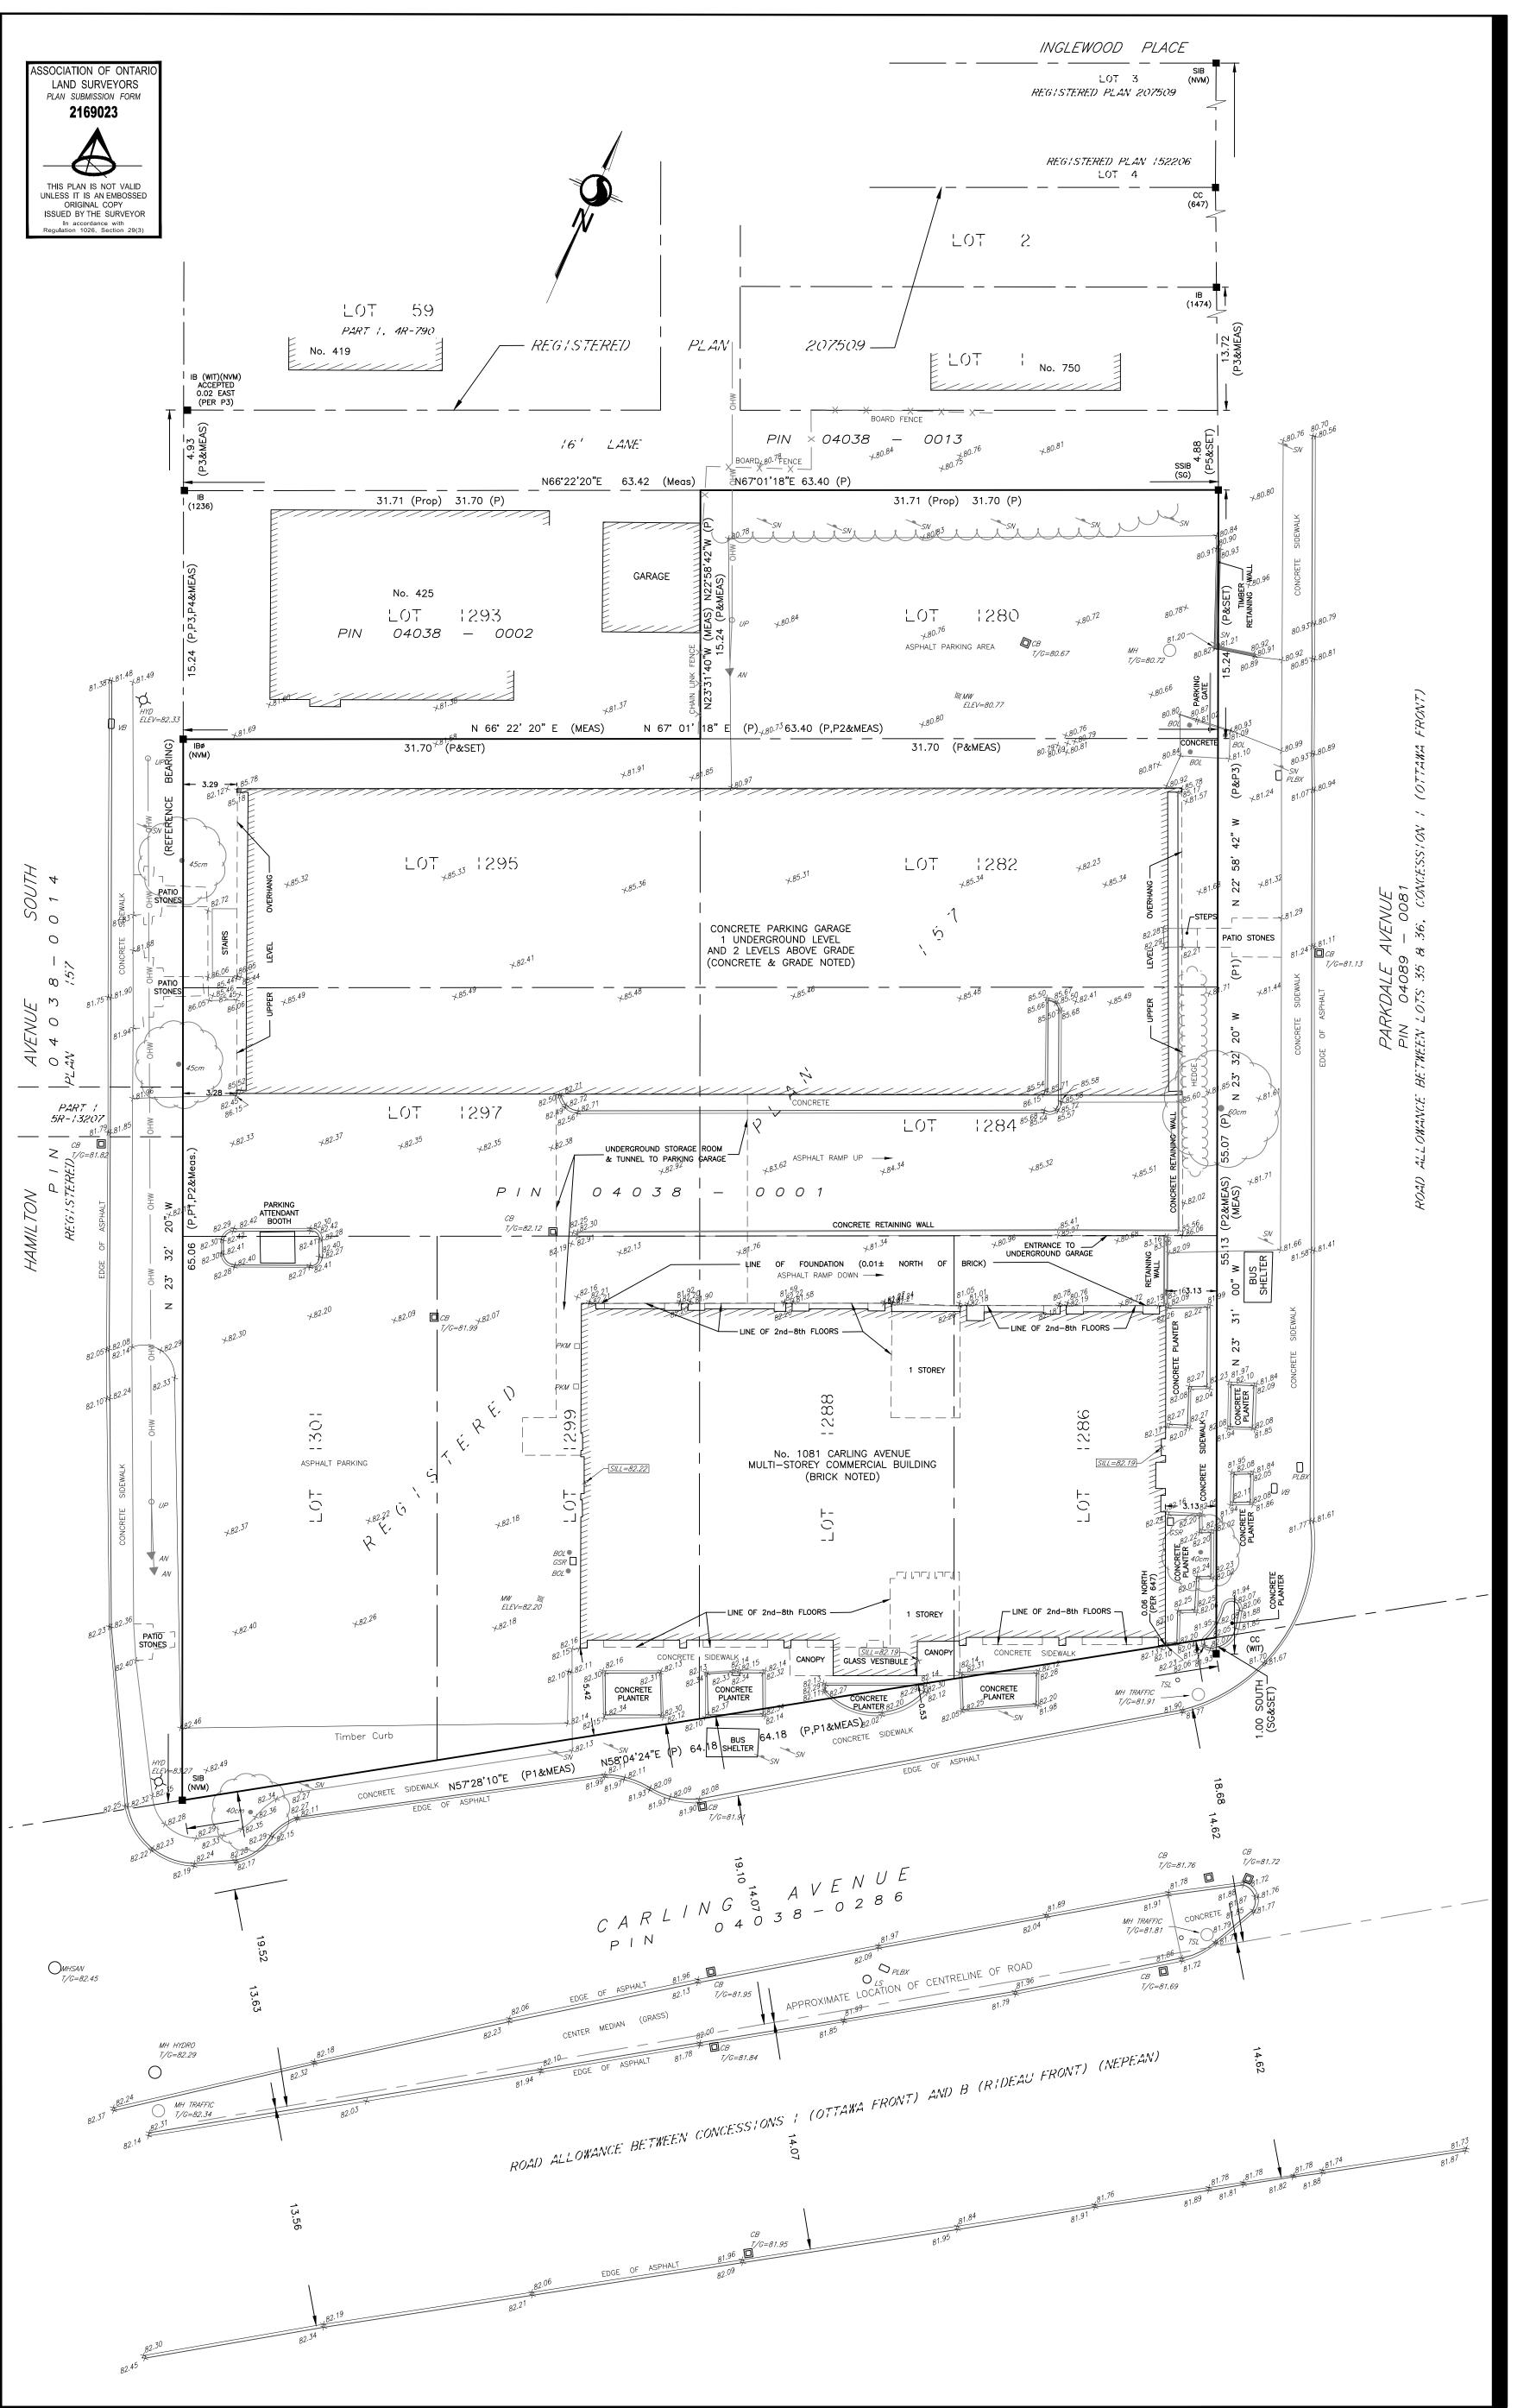

TOPOGRAPHIC PLAN OF LOTS 1280, 1282,1284, 1286. 1295 1297 1299 AND 1301 REGISTERED PLAN 157

Scale 1:200

## METRIC CONVERSION

**CITY OF OTTAWA** 

DISTANCES AND COORDINATES SHOWN ON THIS PLAN ARE IN METRES AND CAN BE CONVERTED TO FEET BY DIVIDING BY 0.3048

#### BEARING NOTE

BEARINGS SHOWN HEREON ARE ASTRONOMIC AND ARE DERIVED FROM THE EASTERLY LIMIT OF HAMILTON AVENUE SOUTH SHOWN AS N23°32'20"W ON PLAN D-50, BA1486.

# ELEVATION NOTE

ELEVATIONS SHOWN HEREON ARE GEODETIC VERTICAL DATUM (CGVD-1928:1978) AND ARE DERIVED FROM CAN NET NETWORK MONUMENT: OTTAWA ELEVATION 95.230..

FOUND MONUMENTS

## LEGEND (IF APPLICABLE)

**DENOTES** 

SET MONUMENTS IRON BAR ROUND IRON BAR STANDARD IRON BAR SHORT STANDARD IRON BAR CC CUT CROSS CONCRETE PIN WITNESS PROPERTY IDENTIFICATION NUMBER MEASURED PROPORTIONED ORIGIN UNKNOWN STANTEC GEOMATICS LTD. H.R. FARLEY, O.L.S. P.A. RIDDELL, O.L.S. M.E. RENAUD, O.L.S. **REGISTERED PLAN 157** PLAN D-50, BA1486 PLAN BY 647 DATED FEBRUARY 19, 1973 PLAN BY 1474 DATED FEBRUARY 22, 2001 PLAN BY 1236 DATED SEPT. 4, 1973 REGISTERED PLAN 207509 AIR CONDITIONING UNIT AP AIR PUMP ANT ANTENNA BH **BOREHOLE** HOSE BIB BKR **BIKE RACK** BENCH BENCH BOLLARD BOL BOUL BOULDER CBCATCH BASIN DCB DOUBLE CB CB MANHOLE СВМН DOUBLE CB MANHOLE DCBMH SICB SIDE INLET CB CHIMNEY СНМ CLEAN OUT COCURB STOP VALVE CSV DRN DRAIN **EPOST** ELECTRICAL OUTLET FP FLAG POLE FLOOD LIGHT FTF FUEL TANK FILLER CAP GC GFL GFP GARBAGE CAN PIPE FLANGE (GAS)
GAS FUEL PUMP POLE GUYWIRE GSR GAS SERVICE REGULATOR GV HIC GAS VALVE HICKENBOTTOM HEADSTONE HDS HYDRO LIGHT STANDARD HLS НМ HYDRO METER HTN HYDRO TRANSFORMER HAND WELL HYDFIRE HYDRANT JUNCTION BOX JBX LS LIGHT STANDARD MAILBOX MB MONITORING PIN MAINTENANCE HOLE UNIDENTIFIED MHB MHF MAINTENANCE HOLE BELL MAINTENANCE HOLE FIBRE OPTIC MHH MAINTENANCE HOLE HYDRO MHSA MAINTENANCE HOLE SANITARY MHST MAINTENANCE HOLE STORM MAINTENANCE HOLE TRAFFIC MHT MWMONITORING WELL NPB **NEWS PAPER BOX** OLS LIGHT STANDARD ORNAMENTAL OBSERVATION WELL OW PKM PARKING METER PLBX PULL BOX PLQPLAQUE PLR PILLAR RAILWAY SWITCH STAND SATELLITE DISH RWSS SAT SCLP SCULPTURE SCP SUMP/CATCH PIT SPRINKLER CONTROL VALVE SCV SPRINKLER HEAD SIA SIAMESE CONNECTION SN SPAN SOLAR PANEL SPT SEPTIC TANK LID **TABLE** TB BELL TERMINAL BOX - BELL TERMINAL BOX - CABLE TB CATV TRAFFIC CONTROL BOX TCB TPIT TEST PIT TRAFFIC SIGNAL LIGHT TSL UMB MARKER BELL UNDERGROUND MARKER CABLE UNDERGROUND UMC MARKER GAS UNDERGROUND UMGMARKER OIL UNDERGROUND UMO UPUTILITY POLE VB VALVE BOX VALVE CHAMBER VCWATER VALVE TREE STUMP TREE CONIFEROUS TREE DECIDUOUS

OVERHEAD WIRE

# SURVEYOR'S CERTIFICATE

I CERTIFY THAT:

1. THE SURVEY WAS COMPLETED ON THE 1st DAY OF JUNE, 2021.

Aug 27, 2021

DRAWN: NJ CHECKED: BW PM: BW FIELD: AW/NB PROJECT No.: 161614366-111