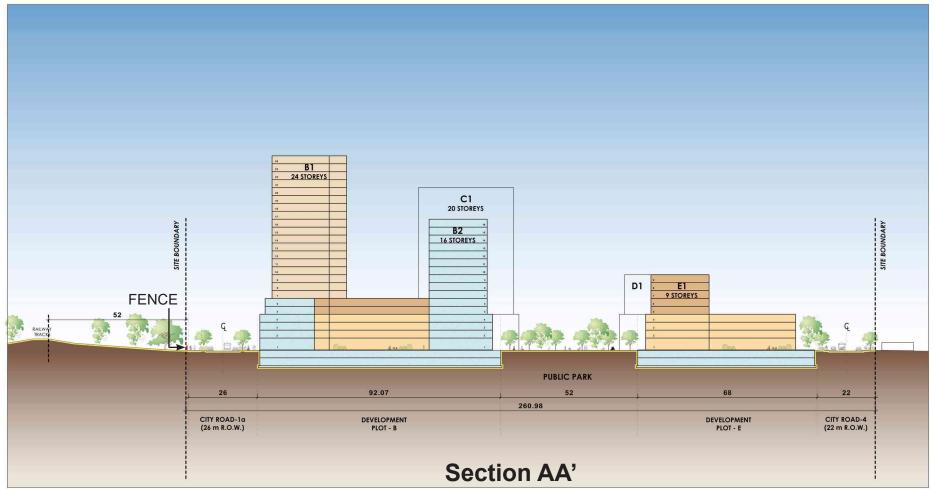

#### STILLWATER STATION 1987 Robertson Road, Ottawa ON

E1

**Site Sections** 

rla/architecture

**Site Sections** 

rla/architecture

rla/architecture Froperties

**Conceptual Views** 