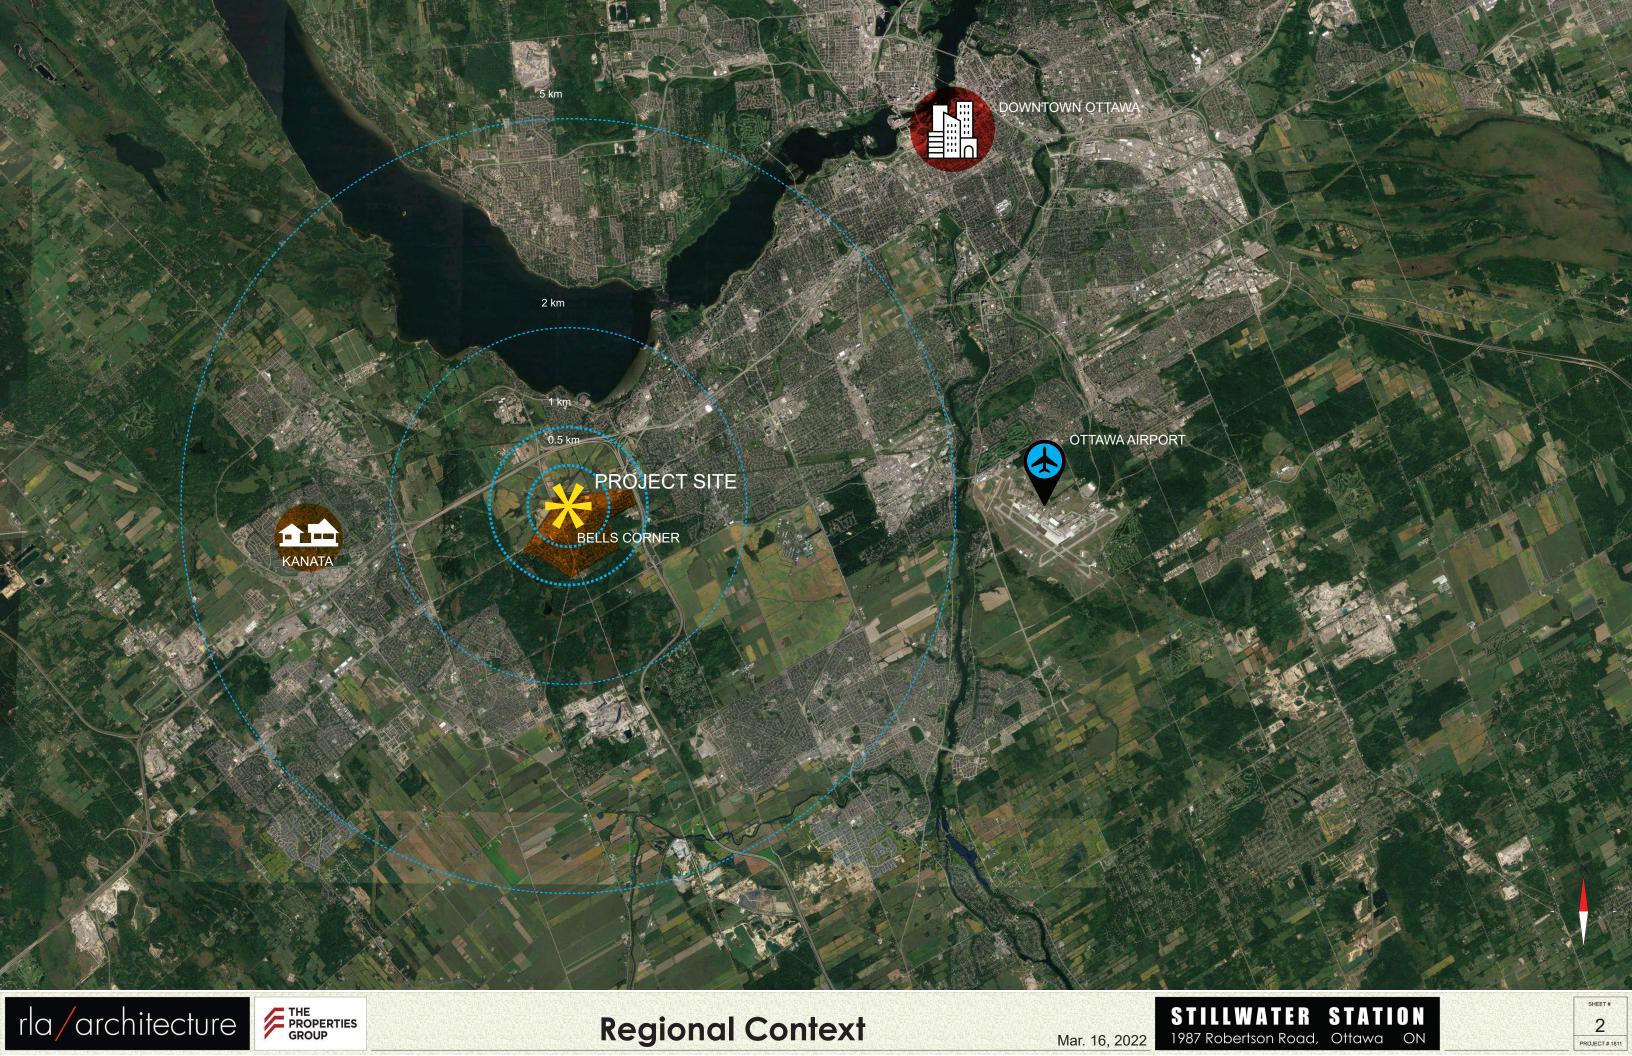

Site Location and Sustainable Transportation: The development site is situated off Robertson Road (an important Transit Priority Corridor) in the established community of bells Corners. The site is serviced by local bus lines and only 1,650 metres away from Moodie Station which will become a major LRT terminus by 2025.