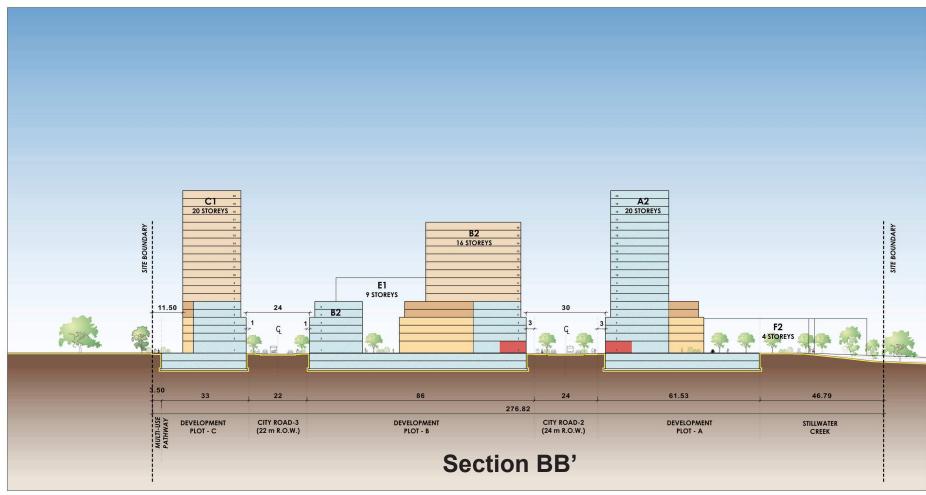

#### STILLWATER STATION 1987 Robertson Road, Ottawa ON

E1

**Site Sections** 

rla/architecture

**Site Sections** 

rla/architecture

rla/architecture Froperties

**Conceptual Views** 