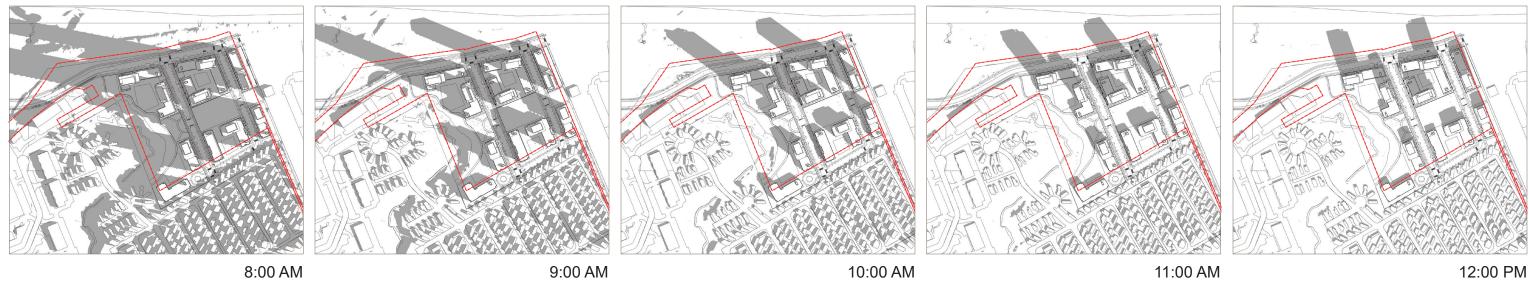

rla/architecture

8:00 AM

9:00 AM

10:00 AM

1:00 PM

2:00 PM

3:00 PM

6:00 PM

7:00 PM

Shadow Study

11:00 AM

12:00 PM

4:00 PM

5:00 PM

8:00 PM

## JUNE 21 (DST)

1:00 PM

2:00 PM

3:00 PM