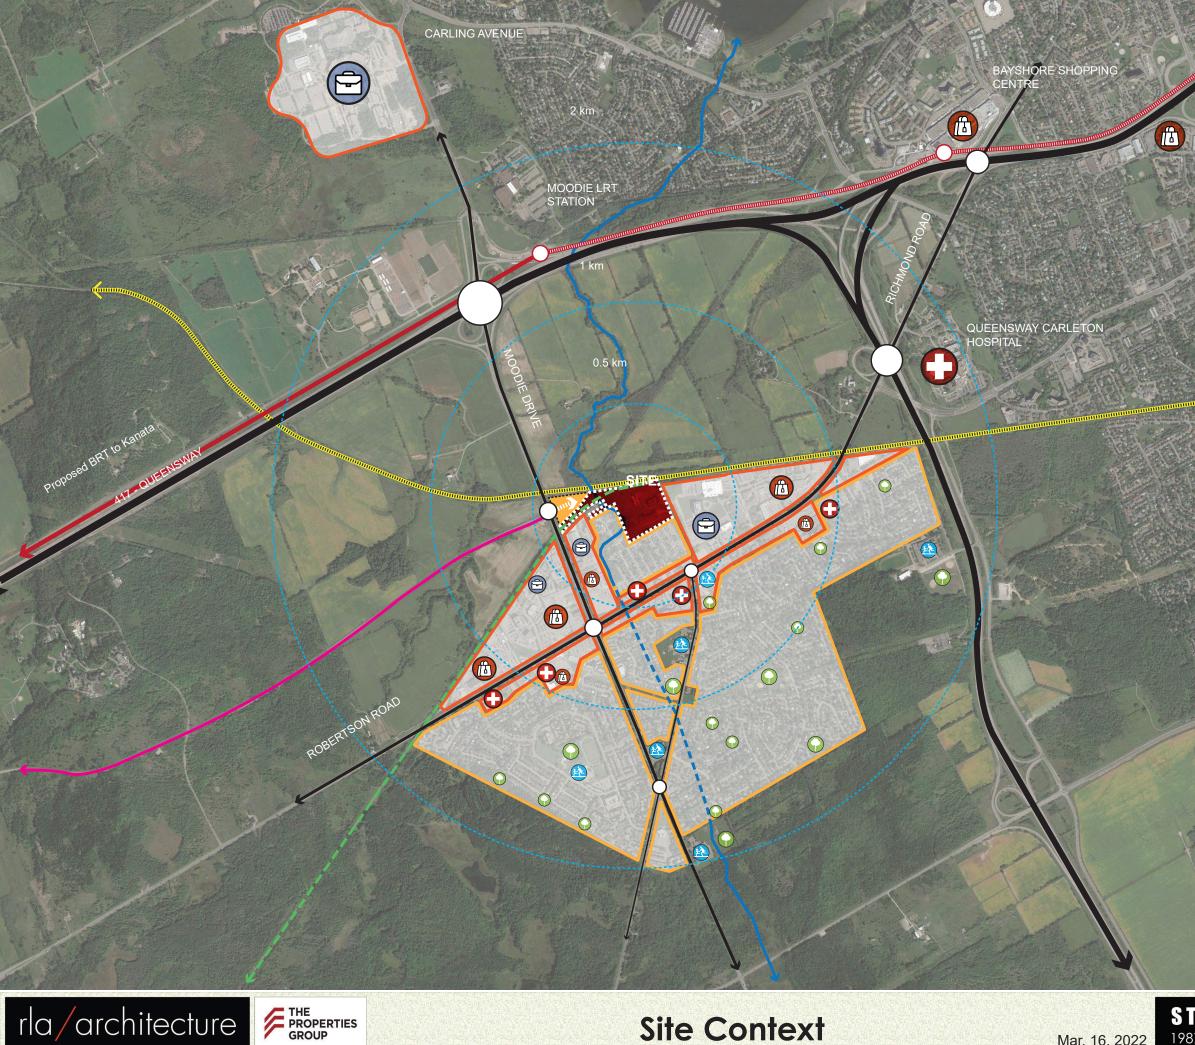

Site Location and Sustainable Transportation: The development site is situated off Robertson Road (an important Transit Priority Corridor) in the established community of bells Corners. The site is serviced by local bus lines and only 1,650 metres away from Moodie Station which will become a major LRT terminus by 2025.

Accessible by multiple modes of transport, this development will encourage and enable active travel (walking, cycling and public transport use), and protect the air and water quality by reducing the distance people have to drive.