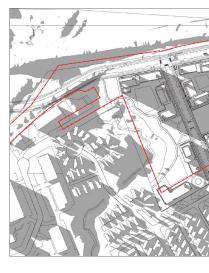

Site Location and Sustainable Transportation: The development site is situated off Robertson Road (an important Transit Priority Corridor) in the established community of bells Corners. The site is serviced by local bus lines and only 1,650 metres away from Moodie Station which will become a major LRT terminus by 2025.

#### **Environmental Sustainability:**

Stillwater Creek is the most important natural heritage feature on this site and the creek and its as-

sociated wetlands will be preserved. Based on the Environmental Impact Assessment (EIS), all development works will take place at a safe distance from the creek defined as 'limit of hazard hazard lands' in the EIS report. Proper environmental protection measures will be implemented during the construction period.