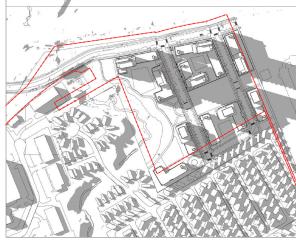

# **STILLWATER STATION** 1987 ROBERTSON ROAD, OTTAWA, ONTARIO **CONCEPTUAL SITE PLAN** March 16, 2022

rla/architecture

**Site Location** 

Mar. 16, 2022

PROJECT # 1811

#### Key

| -           |                                                                  |
|-------------|------------------------------------------------------------------|
|             | Project Site                                                     |
|             | Adjacent N.C.C. Land                                             |
|             | Existing Use- Residential                                        |
|             | Existing Use- Commercial Uses (Includes Retail, Offices and F&B) |
|             | Stillwater Creek                                                 |
| <b>~~~~</b> | Existing Railway Line                                            |
|             | Existing Roads                                                   |
| шОш         | O-Train System - Confederation Line                              |
|             | Proposed BRT Extension                                           |
|             | Existing Cycle Trail                                             |
|             | Former Rail Corridor<br>(Connects to 'Trans Canada Trail')       |
| 0           | Intersections                                                    |
| 0           | Medical Facilities                                               |
| $\bigcirc$  | Parks                                                            |
|             | Schools                                                          |
|             | Retail Destinations                                              |
| Ð           | Employment Destinations                                          |
|             |                                                                  |