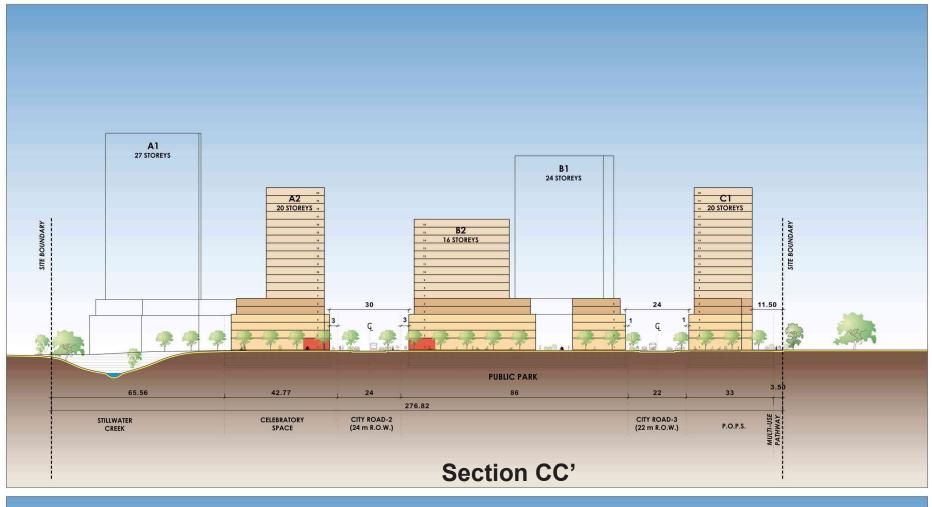

#### STILLWATER STATION 1987 Robertson Road, Ottawa ON

E1

**Site Sections** 

rla/architecture

**Site Sections** 

rla/architecture

rla/architecture Froperties

**Conceptual Views** 