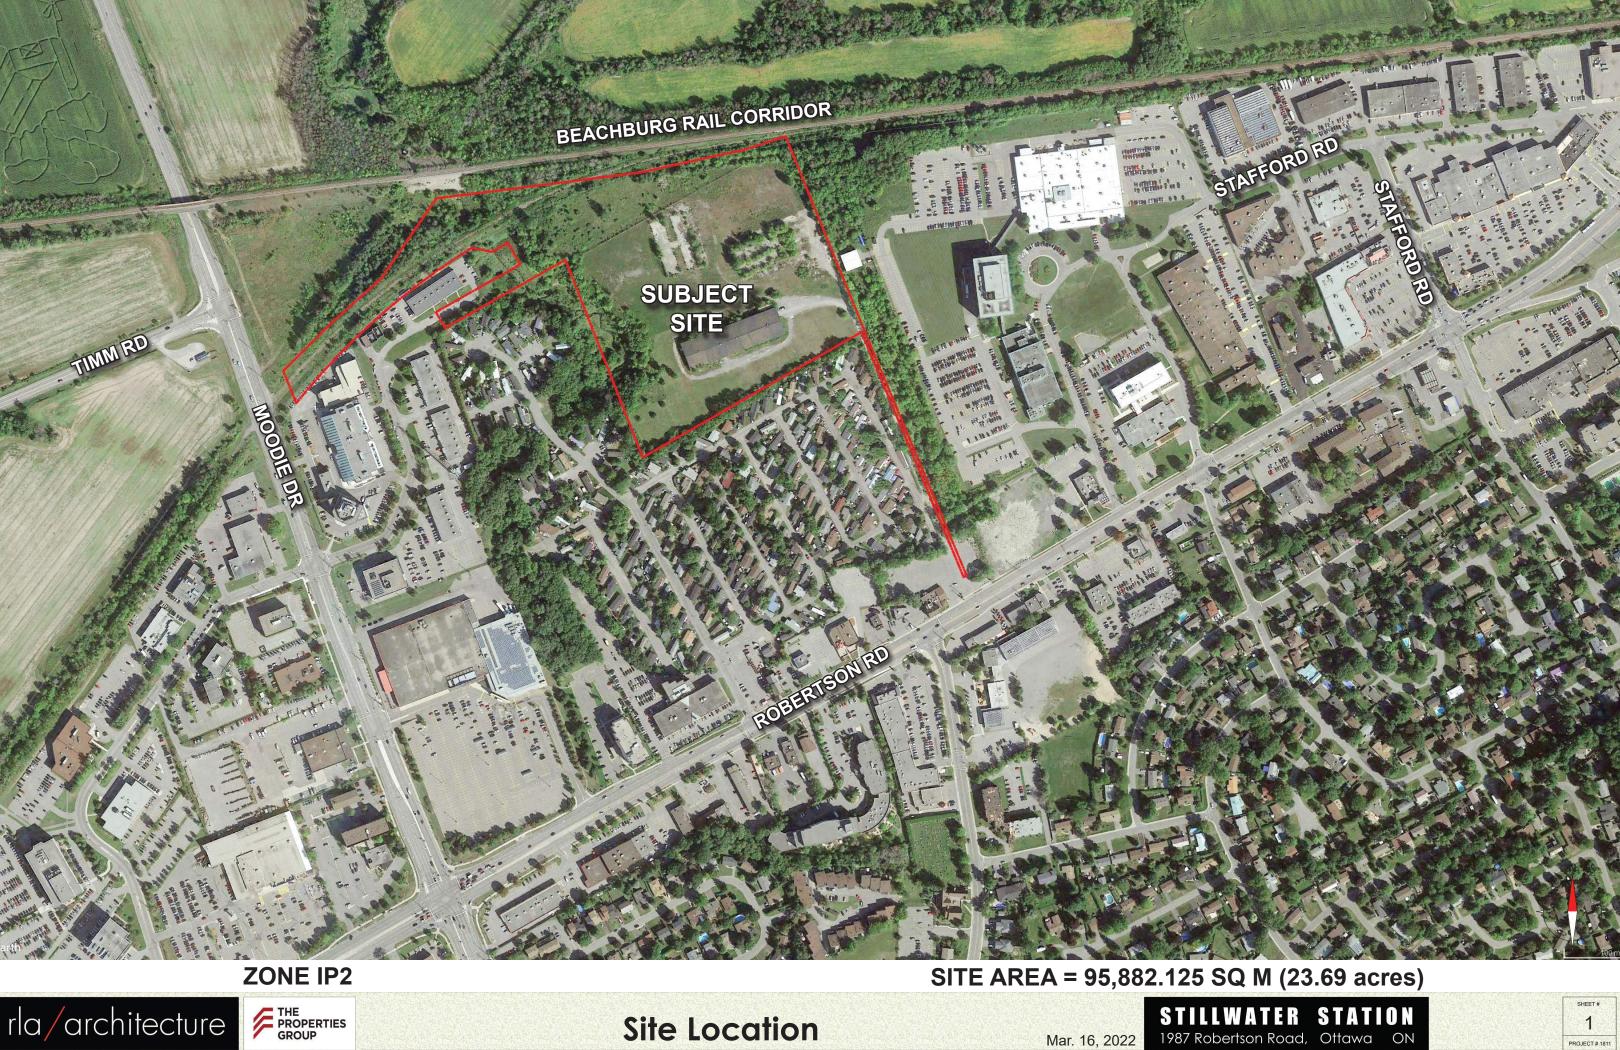

# **STILLWATER STATION** 1987 ROBERTSON ROAD, OTTAWA, ONTARIO **CONCEPTUAL SITE PLAN** March 16, 2022

rla/architecture

**Site Location** 

Mar. 16, 2022

PROJECT # 1811

Site Location and Sustainable Transportation: The development site is situated off Robertson Road (an important Transit Priority Corridor) in the established community of bells Corners. The site is serviced by local bus lines and only 1,650 metres away from Moodie Station which will become a major LRT terminus by 2025.