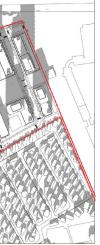

# **STILLWATER STATION** 1987 ROBERTSON ROAD, OTTAWA, ONTARIO **CONCEPTUAL SITE PLAN** March 16, 2022

rla/architecture

**Site Location** 

Mar. 16, 2022

PROJECT # 1811

Site Location and Sustainable Transportation: The development site is situated off Robertson Road (an important Transit Priority Corridor) in the established community of bells Corners. The site is serviced by local bus lines and only 1,650 metres away from Moodie Station which will become a major LRT terminus by 2025.