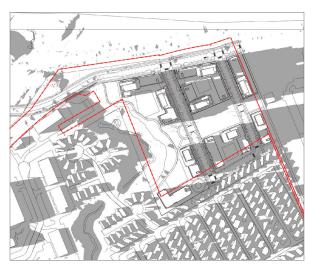

# **STILLWATER STATION** 1987 ROBERTSON ROAD, OTTAWA, ONTARIO **CONCEPTUAL SITE PLAN** March 16, 2022

rla/architecture

**Site Location** 

Mar. 16, 2022

PROJECT # 1811

Site Location and Sustainable Transportation: The development site is situated off Robertson Road (an important Transit Priority Corridor) in the established community of bells Corners. The site is serviced by local bus lines and only 1,650 metres away from Moodie Station which will become a major LRT terminus by 2025.