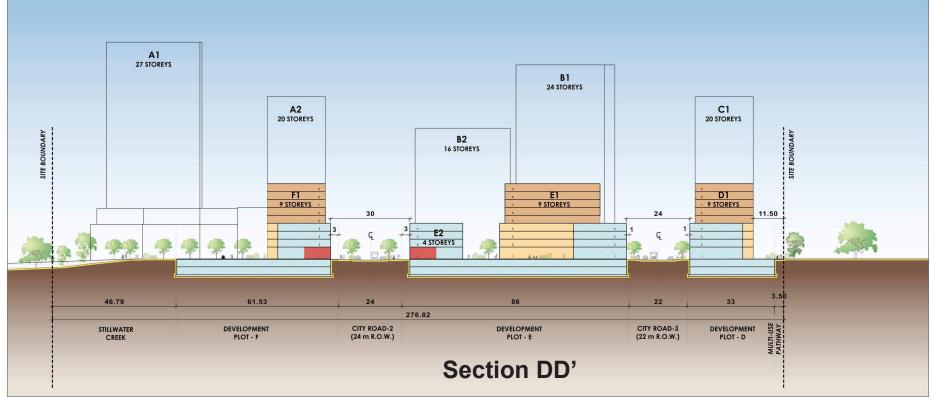

#### STILLWATER STATION 1987 Robertson Road, Ottawa ON

E1

**Site Sections** 

rla/architecture

**Site Sections** 

rla/architecture

rla/architecture Froperties

**Conceptual Views** 