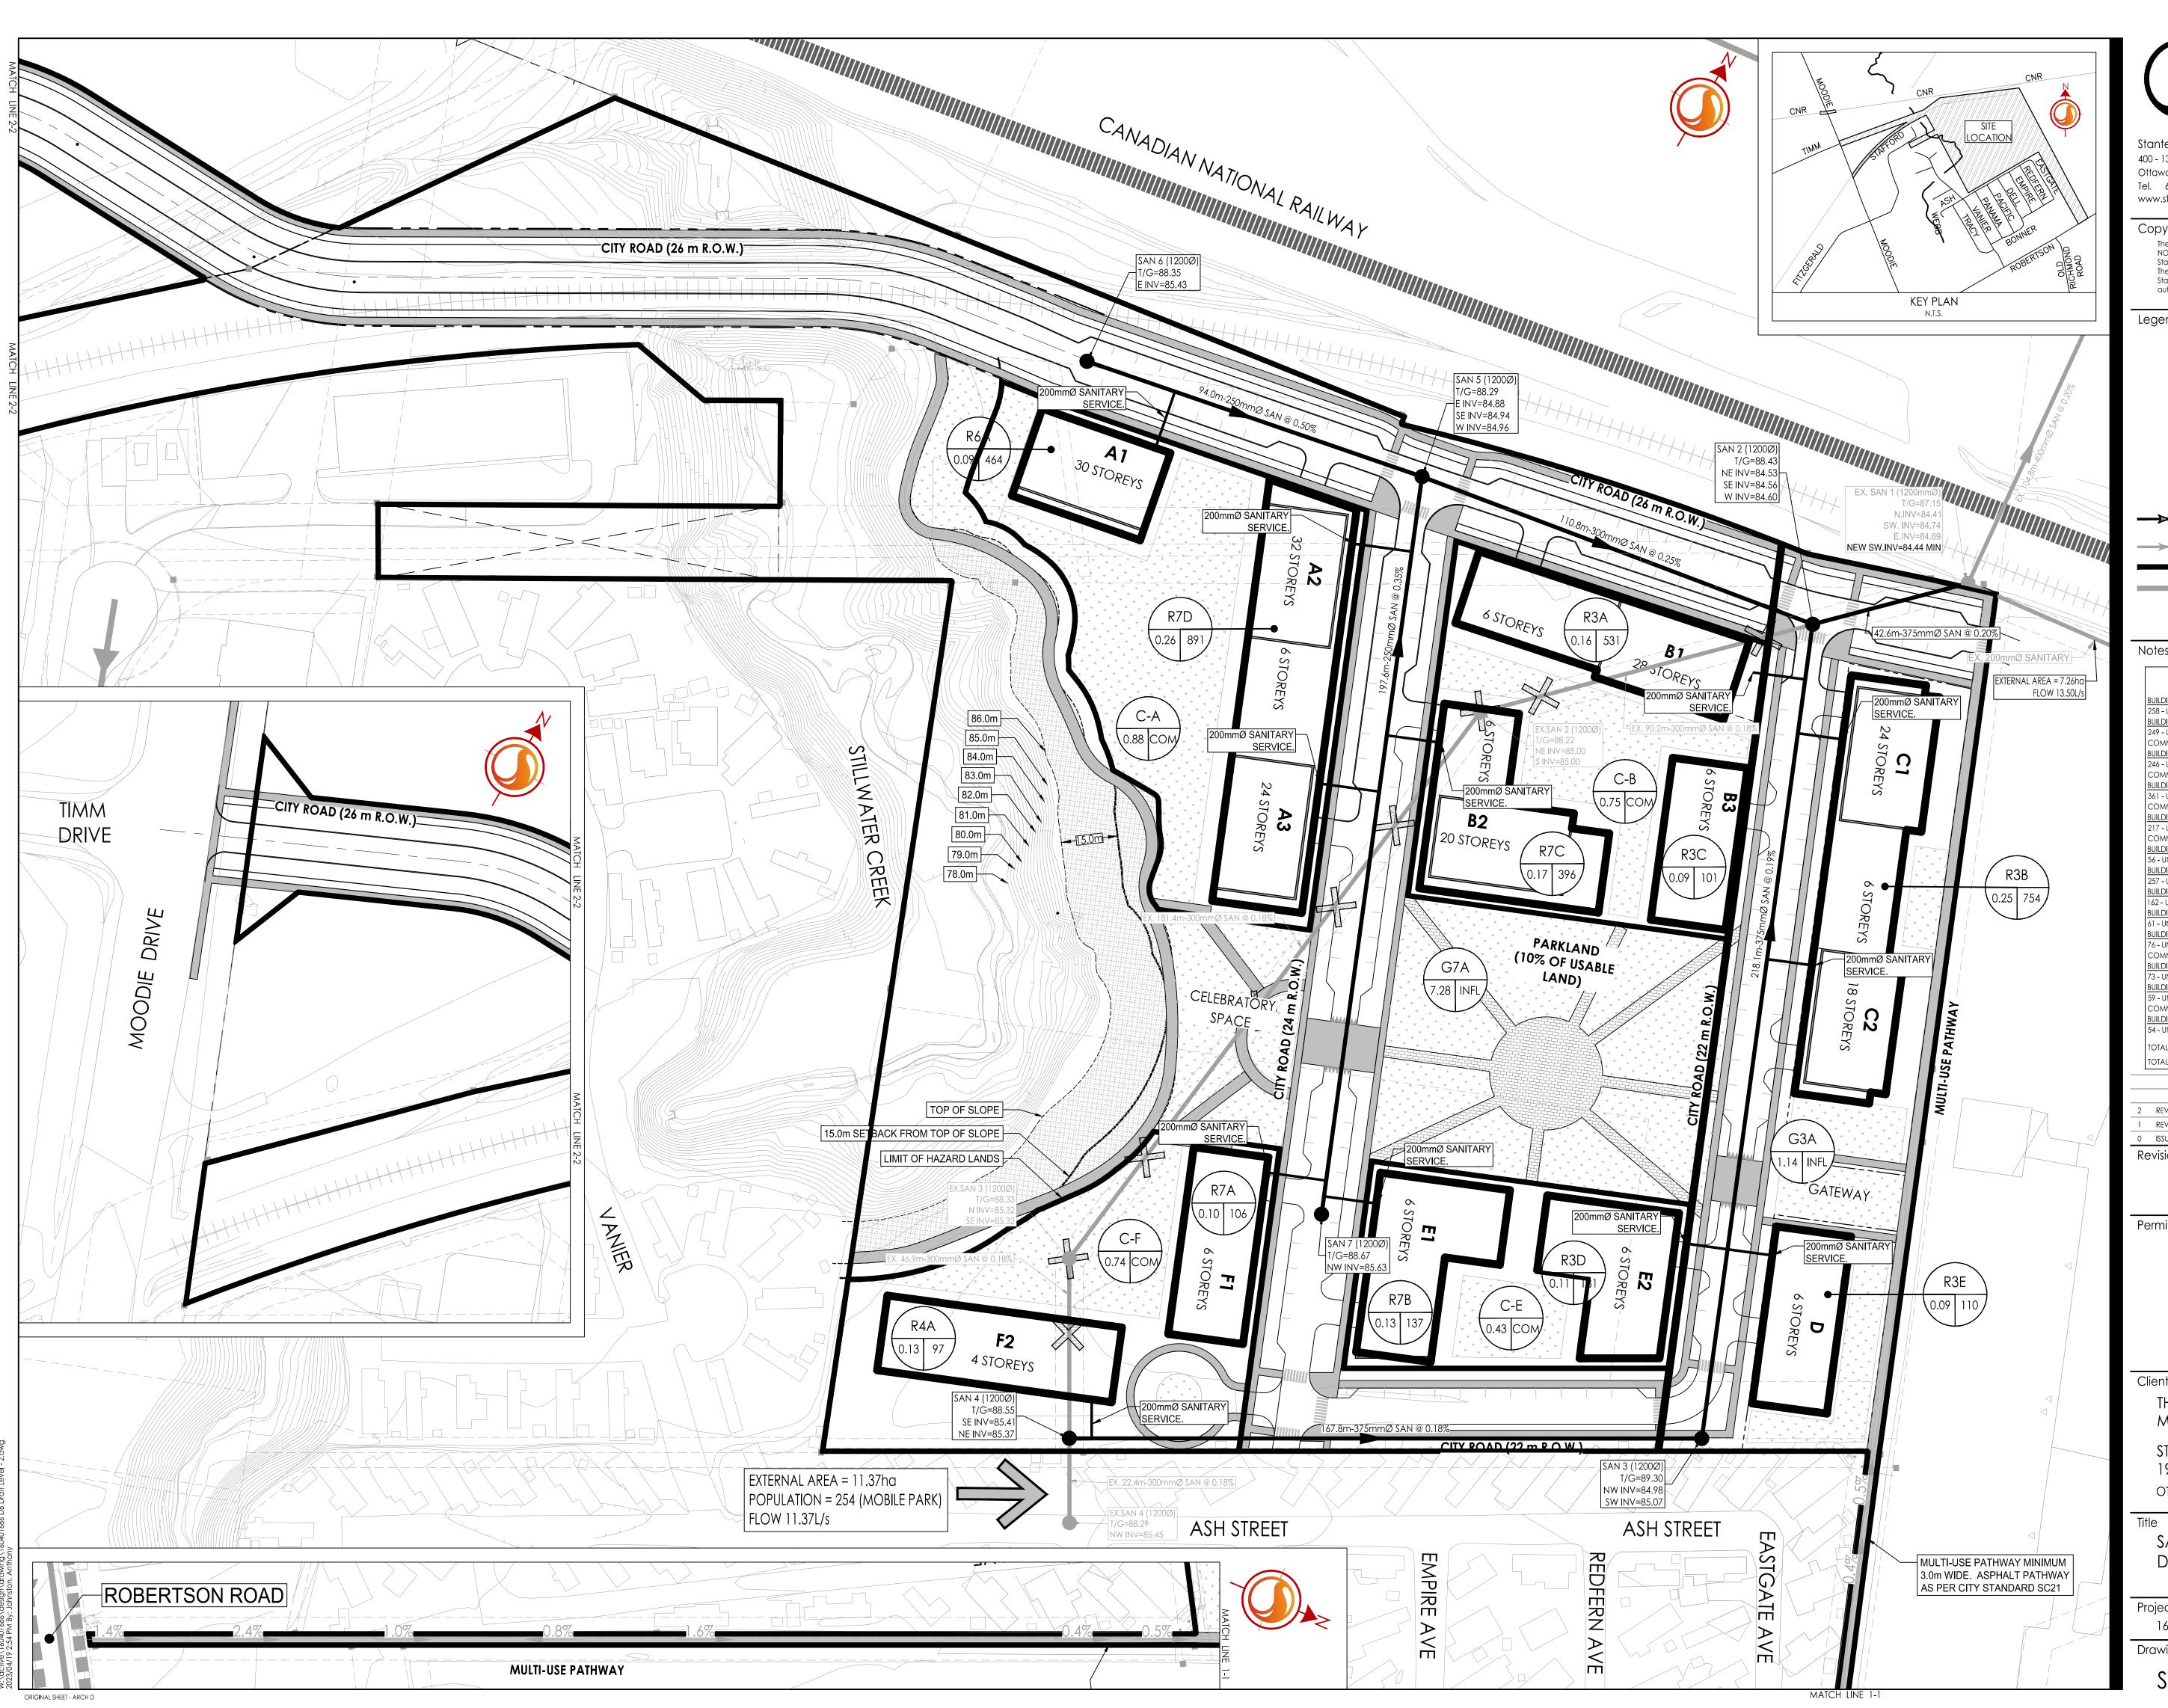

| • | POPULATION COUNTS          |
|---|----------------------------|
|   | SANITARY DRAINAGE AREA ha. |
|   | SANITARY DRAINAGE AREA ID# |
|   |                            |

SANITARY DRAINAGE AREA ID#

INFILTRATION RATES

—— SANITARY DRAINAGE AREA ha. PROPOSED TRUNK SANITARY SEWER

EXISTING TRUNK SANITARY SEWER

SANITARY DRAINAGE BOUNDARY

EXISTING SANITARY DRAINAGE BOUNDARY

EXISTING SANITARY TRUNK REMOVAL AND RE-LOCATION.

Notes

| BUILDING A1 UNIT                                                    |  |
|---------------------------------------------------------------------|--|
| 258 - UNITS @ 1.8PPU = 464 PEOPLE                                   |  |
| BUILDING A2 UNIT COUNT AND COMMERCIAL AREA                          |  |
| 249 - UNITS @ 1.8PPU = 448 PEOPLE                                   |  |
| COMMERCIAL AREA = 450m <sup>2</sup>                                 |  |
| BUILDING A3 UNIT COUNT AND COMMERCIAL AREA                          |  |
| 246 - UNITS @ 1.8PPU = 443 PEOPLE                                   |  |
| COMMERCIAL AREA = 797m <sup>2</sup>                                 |  |
| BUILDING B1 UNIT COUNT AND COMMERCIAL AREA                          |  |
| 361 - UNITS @ 1.8PPU = 650 PEOPLE                                   |  |
| COMMERCIAL AREA = 200m <sup>2</sup>                                 |  |
| BUILDING B2 UNIT COUNT AND COMMERCIAL AREA                          |  |
| 217 - UNITS @ 1.8PPU = 391 PEOPLE                                   |  |
| COMMERCIAL AREA = 561m <sup>2</sup>                                 |  |
| BUILDING B3 UNIT COUNT                                              |  |
| 56 - UNITS @ 1.8PPU = 101 PEOPLE                                    |  |
| BUILDING C1 UNIT COUNT                                              |  |
| 257 - UNITS @ 1.8PPU = 463 PEOPLE                                   |  |
| BUILDING C2 UNIT COUNT                                              |  |
| 162 - UNITS @ 1.8PPU = 292 PEOPLE                                   |  |
| BUILDING D UNIT COUNT                                               |  |
| 61 - UNITS @ 1.8PPU = 110 PEOPLE                                    |  |
| BUILDING E1 UNIT COUNT AND COMMERCIAL AREA                          |  |
| 76 - UNITS @ 1.8PPU = 137 PEOPLE                                    |  |
| COMMERCIAL AREA = 490m <sup>2</sup>                                 |  |
| BUILDING E2 UNIT COUNT                                              |  |
| 73 - UNITS @ 1.8PPU = 131 PEOPLE                                    |  |
| BUILDING F1 UNIT COUNT AND COMMERCIAL AREA                          |  |
| 59 - UNITS @ 1.8PPU = 106 PEOPLE                                    |  |
|                                                                     |  |
|                                                                     |  |
| 54 - UNITS @ 1.8PPU = 97 PEOPLE                                     |  |
| TOTAL POPULATION = <u>3833</u>                                      |  |
| TOTAL COMMERCIAL SPACE = <u>2998m² (</u> 0.387ha) @ 28,000 L/ha/day |  |

SANITARY STATS

| 2        | REVISED AS PER CITY COMMENTS | SLW | NC    | 23.04.19 |
|----------|------------------------------|-----|-------|----------|
| 1        | REVISED AS PER CITY COMMENTS | ZLM | NC    | 22.03.28 |
| 0        | ISSUED FOR COORDINATION      | SLW | TR    | 21.09.22 |
| Revision |                              | Ву  | Appd. | YY.MM.DD |

Permit-Seal

Client/Project THE PROPERTIES GROUP MANAGEMENT LTD.

> STILLWATER STATION 1987 ROBERTSON ROAD OTTAWA, ON, CANADA

Title SANITARY SEWER NETWORK AND DRAINAGE PLAN

| Dusta at Nia |                      |           |
|--------------|----------------------|-----------|
| Project No.  | Scale 0 7.5<br>1:750 | 22.5 37.5 |
| 160401686    | 1:750                |           |
| Drawing No.  | Sheet                | Revision  |
| SAN-1        | 3 of 5               | 2         |