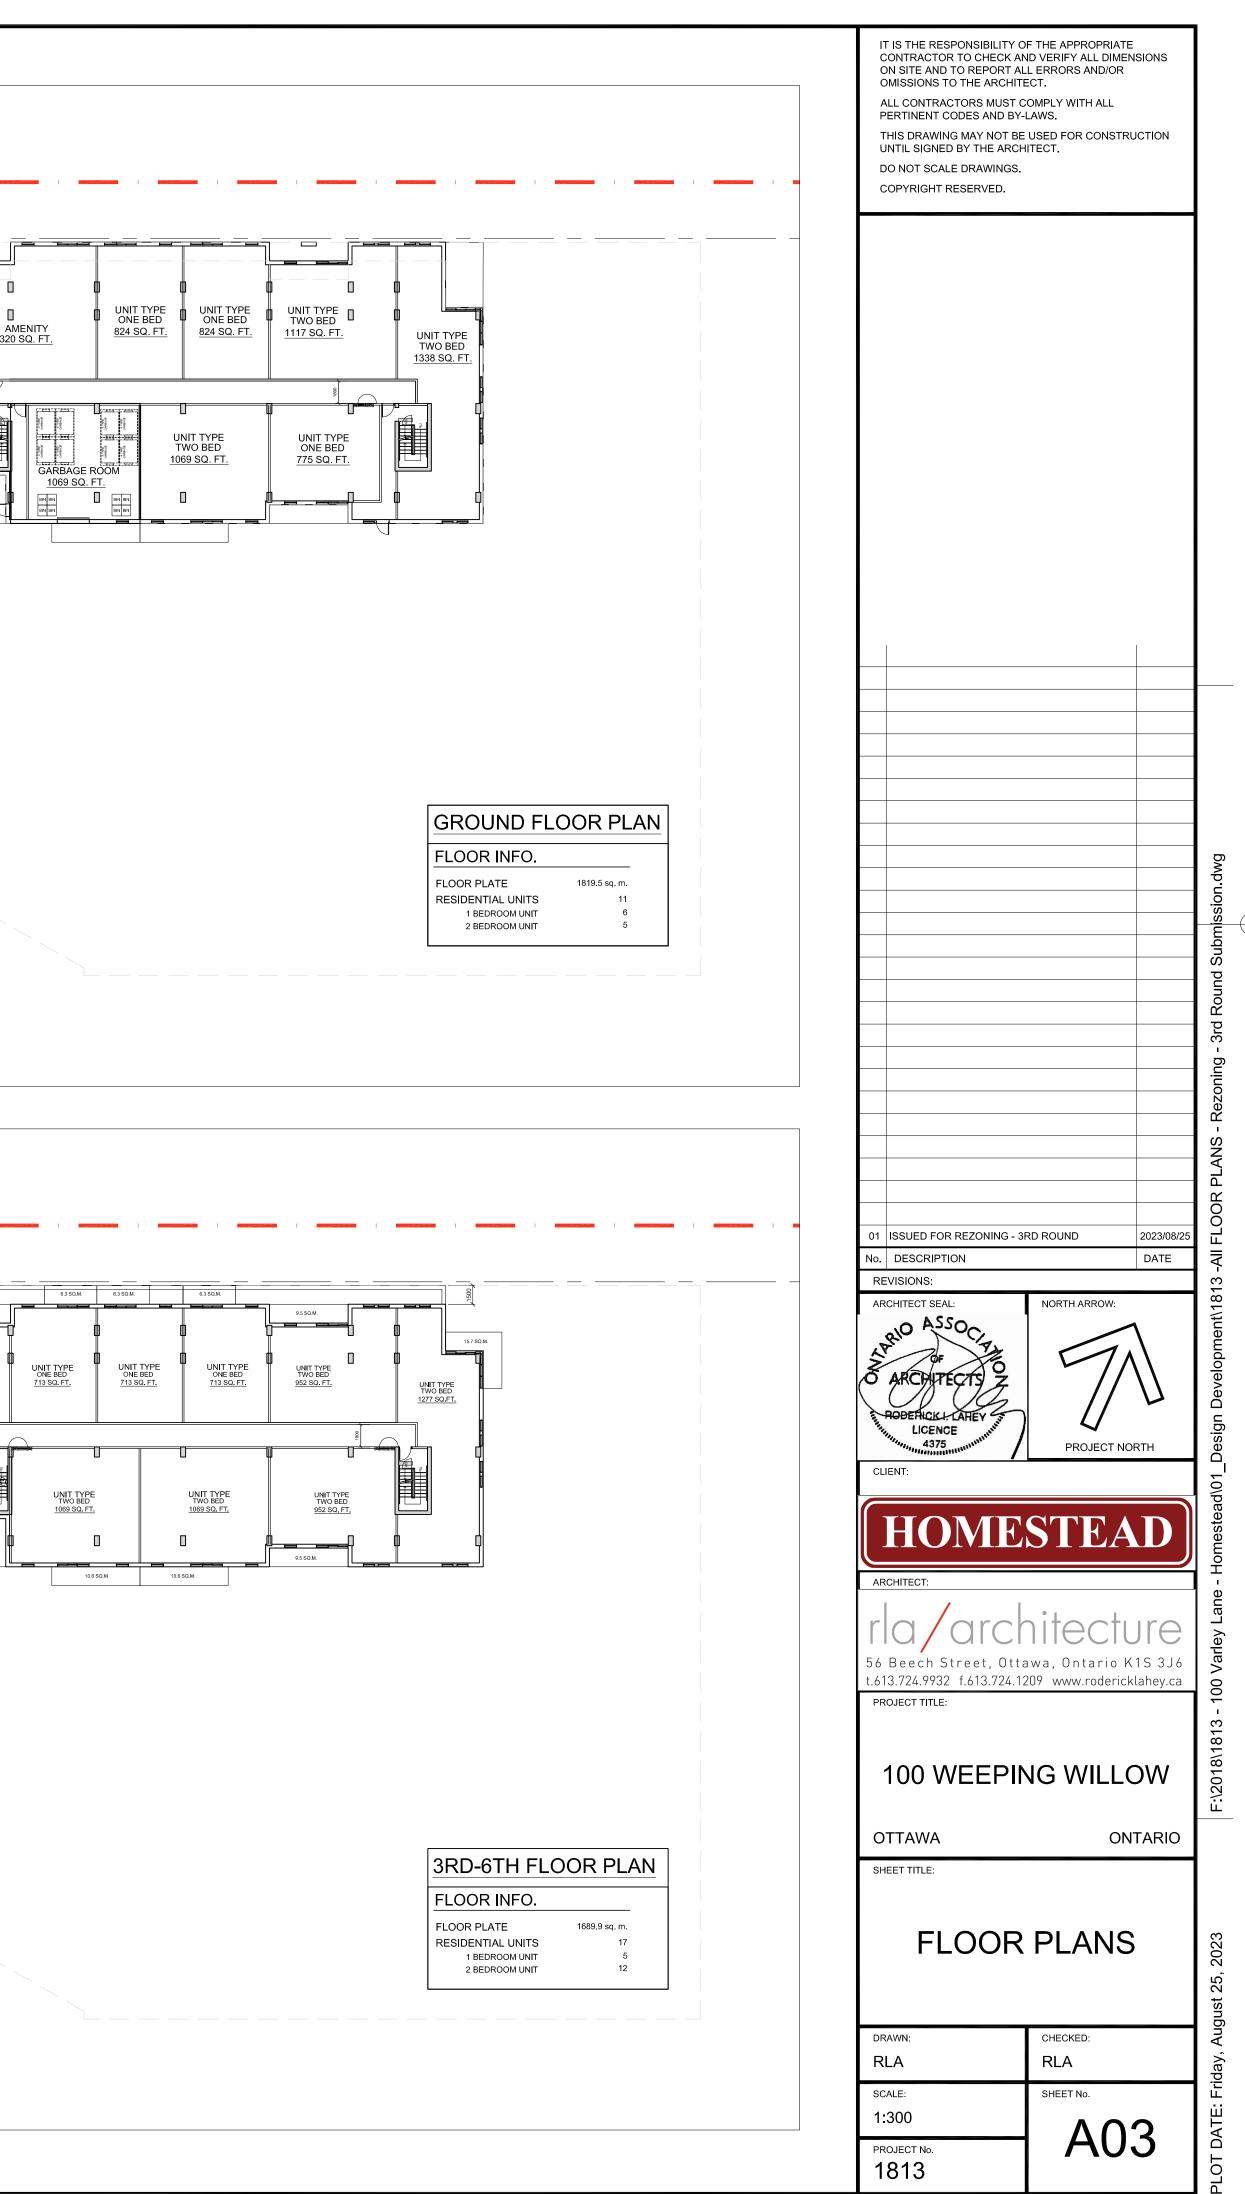

F:\2018\1813 - 100 Varley Lane - Homestead\01\_Design Development\1813 -All FLOOR PLANS - SPC & Rezoning - 3rd Round Subm

OT DATE: Wednesday, July 12, 2023

 $\vdash$ 

UNIT TYPE ONE BED 824 SQ. FT.

UNIT TYPE ONE BED 713 SQ. FT.

UNIT TYPE ONE BED 713 SQ. FT.

UNIT TYPE TWO BED 1069 SQ. FT.

GARBAGE ROOM 1069 SQ. FT.

 $\rightarrow$ 

9.5 SQ.M.

8.5 SQ.M.

UNIT TYPE TWO BED 1057 SQ. FT.

ELEC.