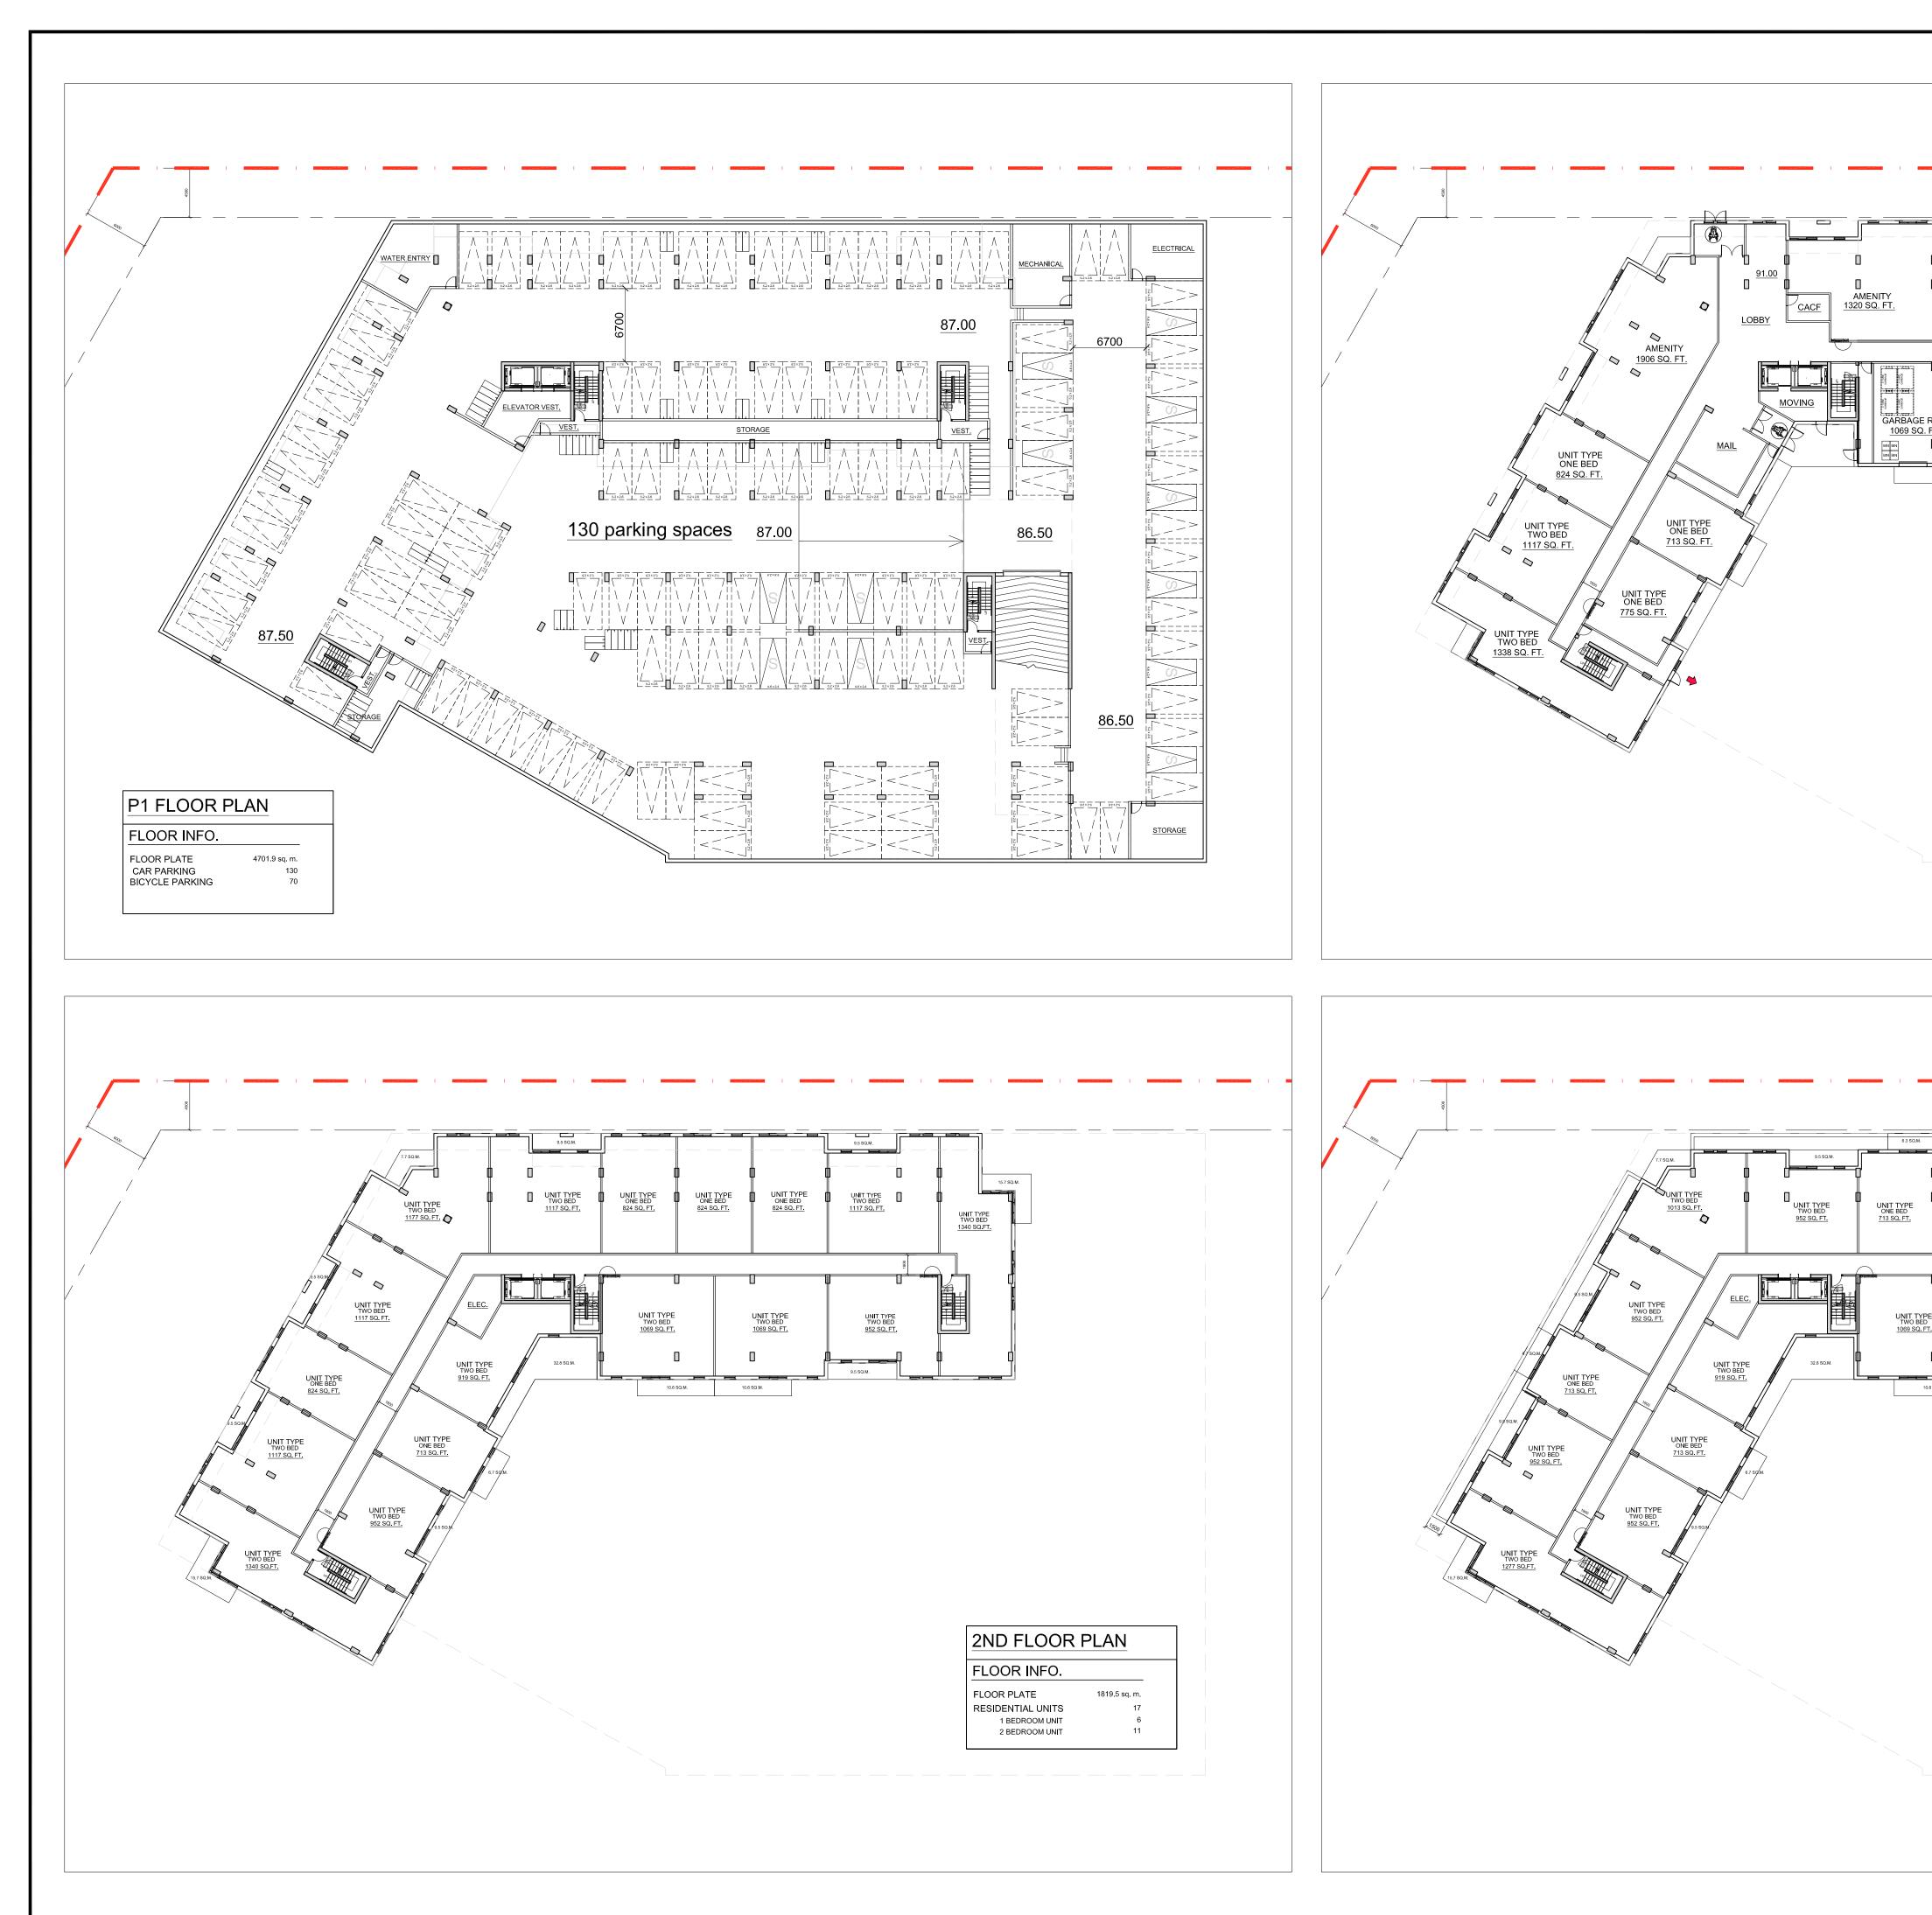

F:\2018\1813 - 100 Varley Lane - Homestead\01\_Design Development\1813 -All FLOOR PLANS - SPC & Rezoning - 3rd Round Subm

OT DATE: Wednesday, July 12, 2023

 $\vdash$ 

UNIT TYPE ONE BED 824 SQ. FT.

UNIT TYPE ONE BED 713 SQ. FT.

UNIT TYPE ONE BED 713 SQ. FT.

UNIT TYPE TWO BED 1069 SQ. FT.

GARBAGE ROOM 1069 SQ. FT.

 $\rightarrow$ 

9.5 SQ.M.

8.5 SQ.M.

UNIT TYPE TWO BED 1057 SQ. FT.

ELEC.