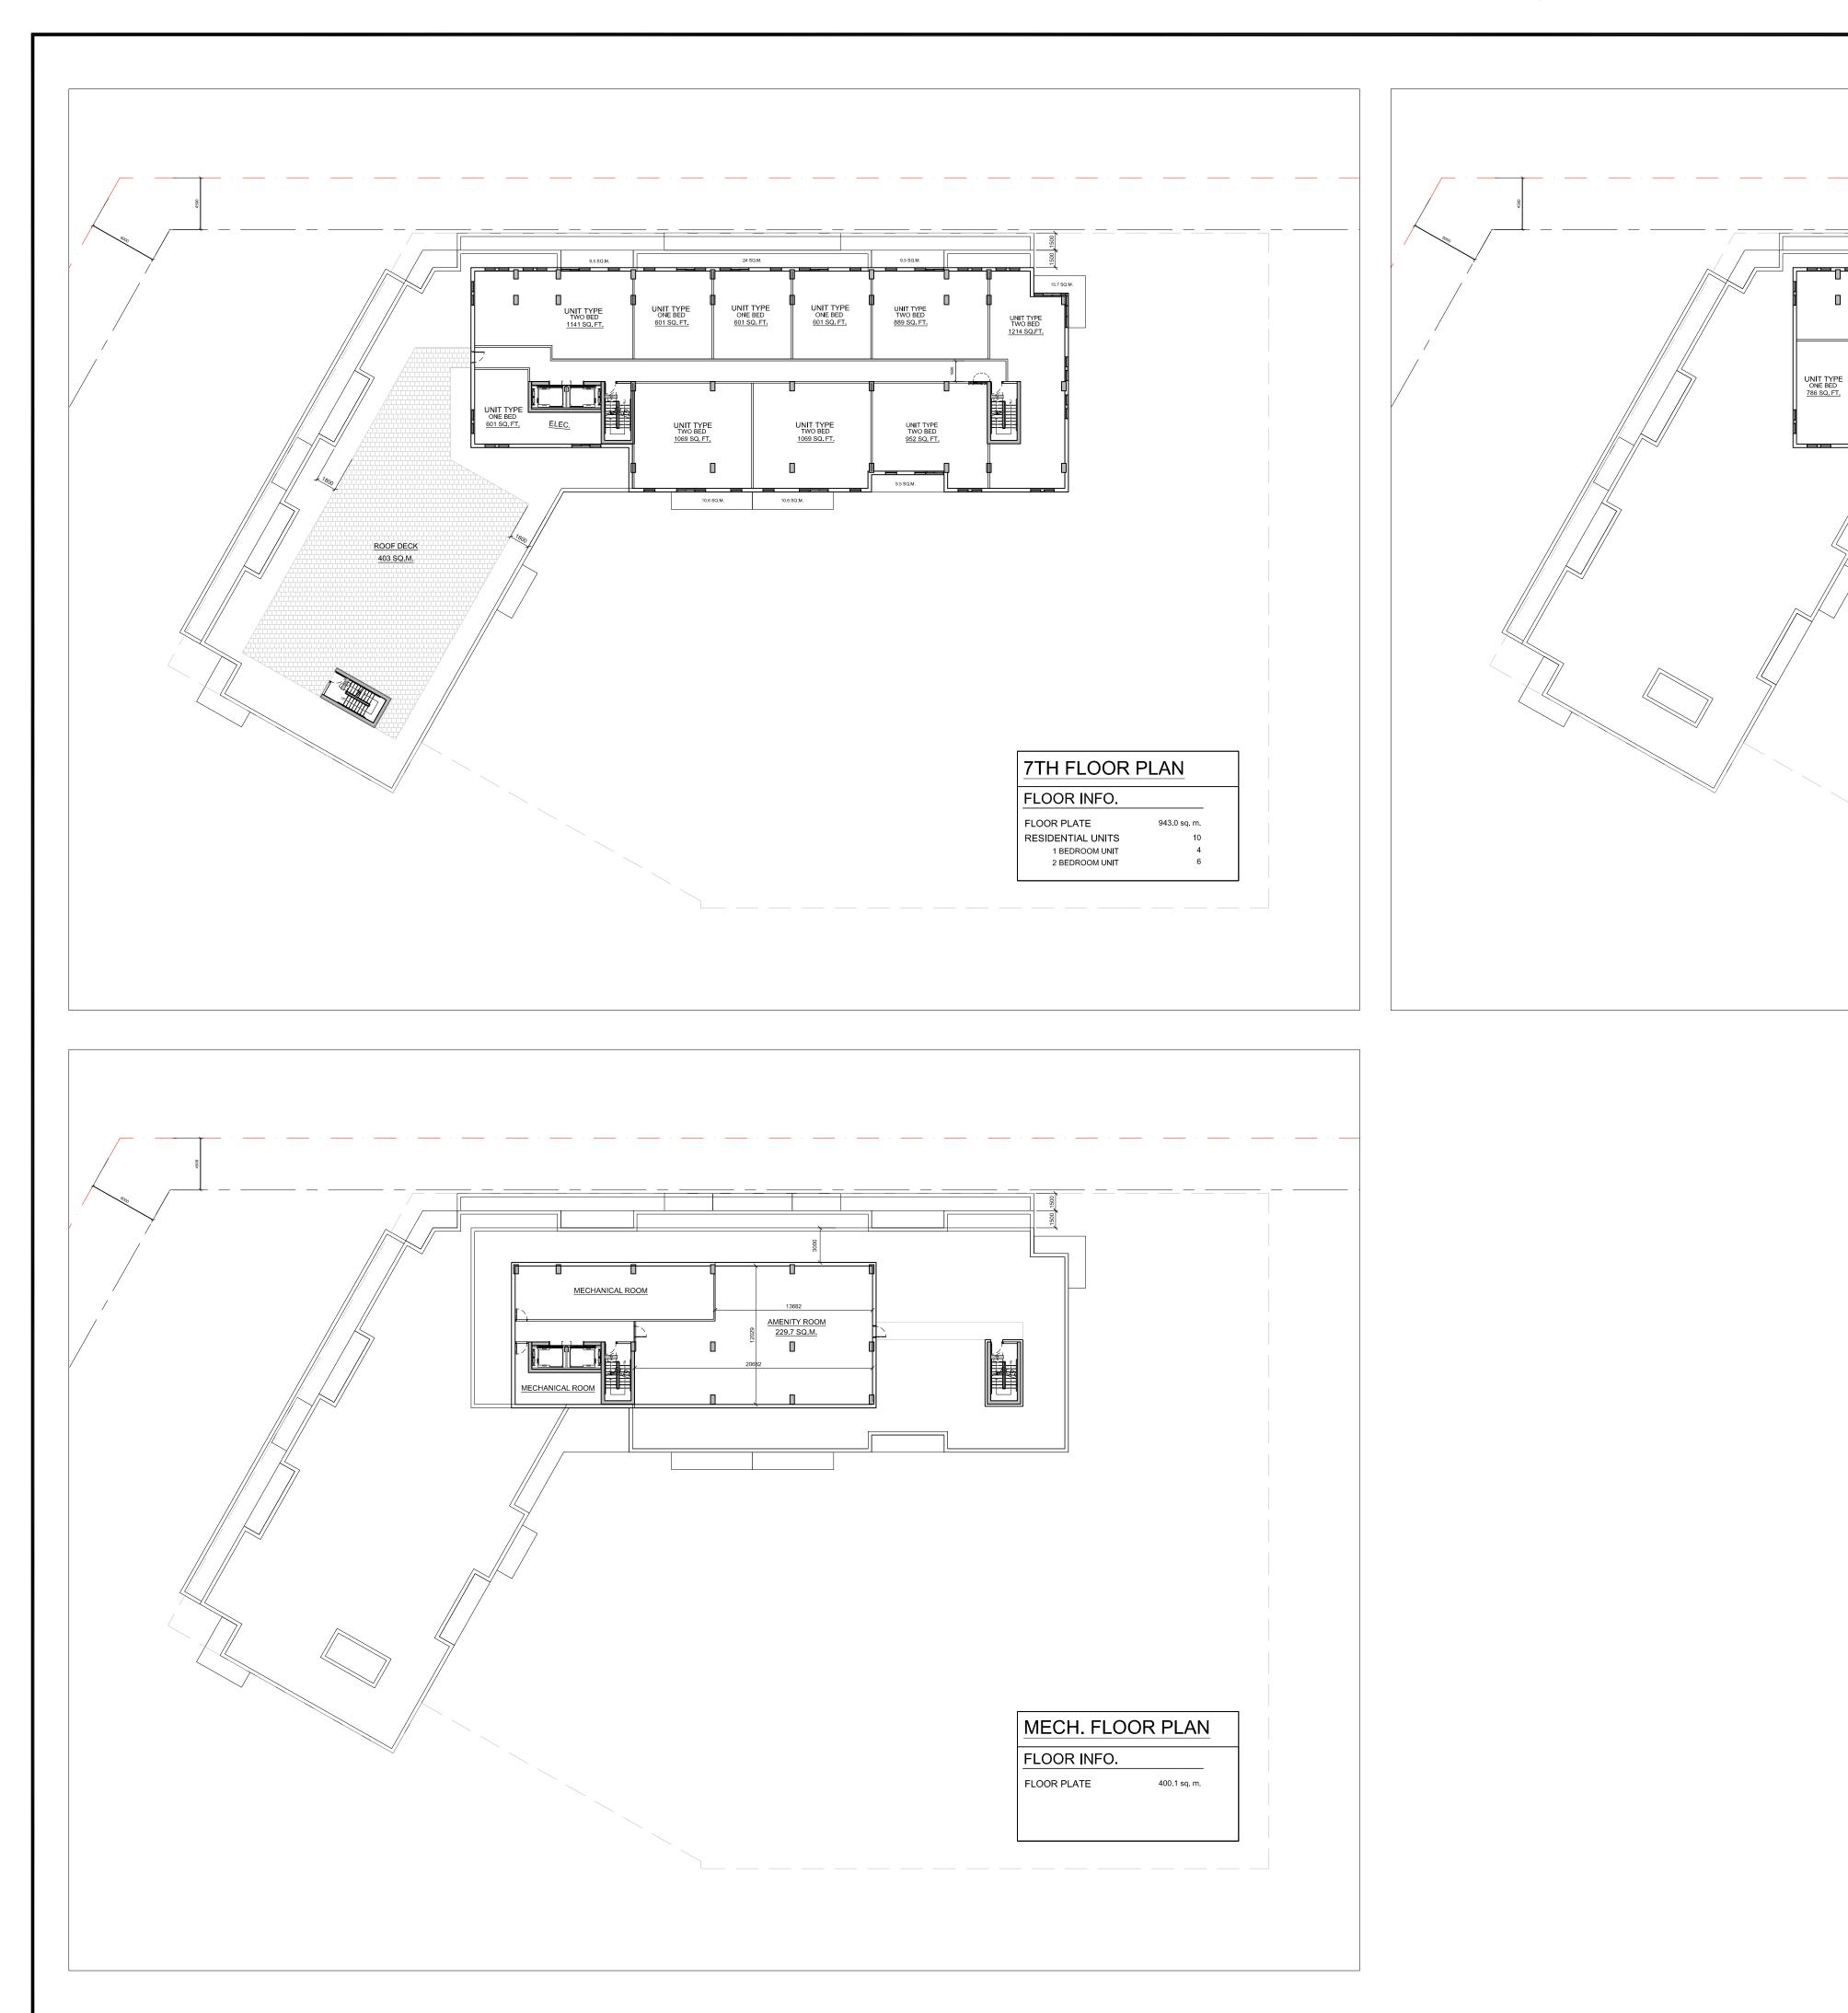

UNIT TYPE ONE BED 601 SQ. FT.

|                                                                                                                                                                                                                                                                                                                                                                                                                                                                                                                                                                                                                                                                                                                                                                                                                                                                                                                                                                                                                                                                                                                                                                                                                                                                                                                                                                                                                                                                                                                                                                                                                                                                                                                                                                                                                                                                                                                                                                                                                                                                                                                               |                                     |                                                                                            |                      | IT IS THE RESPONSIBILITY OF THE APPROPRIATE<br>CONTRACTOR TO CHECK AND VERIFY ALL DIMENSIONS<br>ON SITE AND TO REPORT ALL ERRORS AND/OR<br>OMISSIONS TO THE ARCHITECT.<br>ALL CONTRACTORS MUST COMPLY WITH ALL<br>PERTINENT CODES AND BY-LAWS.<br>THIS DRAWING MAY NOT BE USED FOR CONSTRUCTION<br>UNTIL SIGNED BY THE ARCHITECT.<br>DO NOT SCALE DRAWINGS.<br>COPYRIGHT RESERVED.                                                                                                                                                                                                                                                                                                                                                                                                                                                                                                                                                                                                                                                                                                                                                                                                                                                                                                                                                                                                                                                                                                                                                                                                                                                                                                                                                                                                                                                                                                                                                                                                                                                                                                              |              |                                                      |  |
|-------------------------------------------------------------------------------------------------------------------------------------------------------------------------------------------------------------------------------------------------------------------------------------------------------------------------------------------------------------------------------------------------------------------------------------------------------------------------------------------------------------------------------------------------------------------------------------------------------------------------------------------------------------------------------------------------------------------------------------------------------------------------------------------------------------------------------------------------------------------------------------------------------------------------------------------------------------------------------------------------------------------------------------------------------------------------------------------------------------------------------------------------------------------------------------------------------------------------------------------------------------------------------------------------------------------------------------------------------------------------------------------------------------------------------------------------------------------------------------------------------------------------------------------------------------------------------------------------------------------------------------------------------------------------------------------------------------------------------------------------------------------------------------------------------------------------------------------------------------------------------------------------------------------------------------------------------------------------------------------------------------------------------------------------------------------------------------------------------------------------------|-------------------------------------|--------------------------------------------------------------------------------------------|----------------------|-------------------------------------------------------------------------------------------------------------------------------------------------------------------------------------------------------------------------------------------------------------------------------------------------------------------------------------------------------------------------------------------------------------------------------------------------------------------------------------------------------------------------------------------------------------------------------------------------------------------------------------------------------------------------------------------------------------------------------------------------------------------------------------------------------------------------------------------------------------------------------------------------------------------------------------------------------------------------------------------------------------------------------------------------------------------------------------------------------------------------------------------------------------------------------------------------------------------------------------------------------------------------------------------------------------------------------------------------------------------------------------------------------------------------------------------------------------------------------------------------------------------------------------------------------------------------------------------------------------------------------------------------------------------------------------------------------------------------------------------------------------------------------------------------------------------------------------------------------------------------------------------------------------------------------------------------------------------------------------------------------------------------------------------------------------------------------------------------|--------------|------------------------------------------------------|--|
| 24 SQ.M.                                                                                                                                                                                                                                                                                                                                                                                                                                                                                                                                                                                                                                                                                                                                                                                                                                                                                                                                                                                                                                                                                                                                                                                                                                                                                                                                                                                                                                                                                                                                                                                                                                                                                                                                                                                                                                                                                                                                                                                                                                                                                                                      | 9.5 SQ.M.                           |                                                                                            |                      |                                                                                                                                                                                                                                                                                                                                                                                                                                                                                                                                                                                                                                                                                                                                                                                                                                                                                                                                                                                                                                                                                                                                                                                                                                                                                                                                                                                                                                                                                                                                                                                                                                                                                                                                                                                                                                                                                                                                                                                                                                                                                                 |              |                                                      |  |
| UNIT TYPE UNIT TYPE UNIT TYPE ONE BED | UNIT TYPE<br>TWO BED<br>889 SQ. FT. | UNIT TYPE<br>TWO BED<br>1214 SQ.FT.                                                        |                      |                                                                                                                                                                                                                                                                                                                                                                                                                                                                                                                                                                                                                                                                                                                                                                                                                                                                                                                                                                                                                                                                                                                                                                                                                                                                                                                                                                                                                                                                                                                                                                                                                                                                                                                                                                                                                                                                                                                                                                                                                                                                                                 |              |                                                      |  |
| UNIT TYPE<br>TWO BED<br>1069 SQ, FT.<br>UNIT TYPE<br>TWO BED<br>1069 SQ, FT.                                                                                                                                                                                                                                                                                                                                                                                                                                                                                                                                                                                                                                                                                                                                                                                                                                                                                                                                                                                                                                                                                                                                                                                                                                                                                                                                                                                                                                                                                                                                                                                                                                                                                                                                                                                                                                                                                                                                                                                                                                                  | UNIT TYPE<br>TWO BED<br>952 SQ. FT. |                                                                                            |                      |                                                                                                                                                                                                                                                                                                                                                                                                                                                                                                                                                                                                                                                                                                                                                                                                                                                                                                                                                                                                                                                                                                                                                                                                                                                                                                                                                                                                                                                                                                                                                                                                                                                                                                                                                                                                                                                                                                                                                                                                                                                                                                 |              |                                                      |  |
|                                                                                                                                                                                                                                                                                                                                                                                                                                                                                                                                                                                                                                                                                                                                                                                                                                                                                                                                                                                                                                                                                                                                                                                                                                                                                                                                                                                                                                                                                                                                                                                                                                                                                                                                                                                                                                                                                                                                                                                                                                                                                                                               |                                     | 8TH-9TH FLOOR<br>FLOOR PLATE 943.<br>RESIDENTIAL UNITS<br>1 BEDROOM UNIT<br>2 BEDROOM UNIT | PLAN<br>10<br>4<br>6 | Image: | NORTH ARROW: | UIC<br>UIC<br>(15 3 J 6<br>klahey.ca<br>OW<br>NTARIO |  |

PLOT