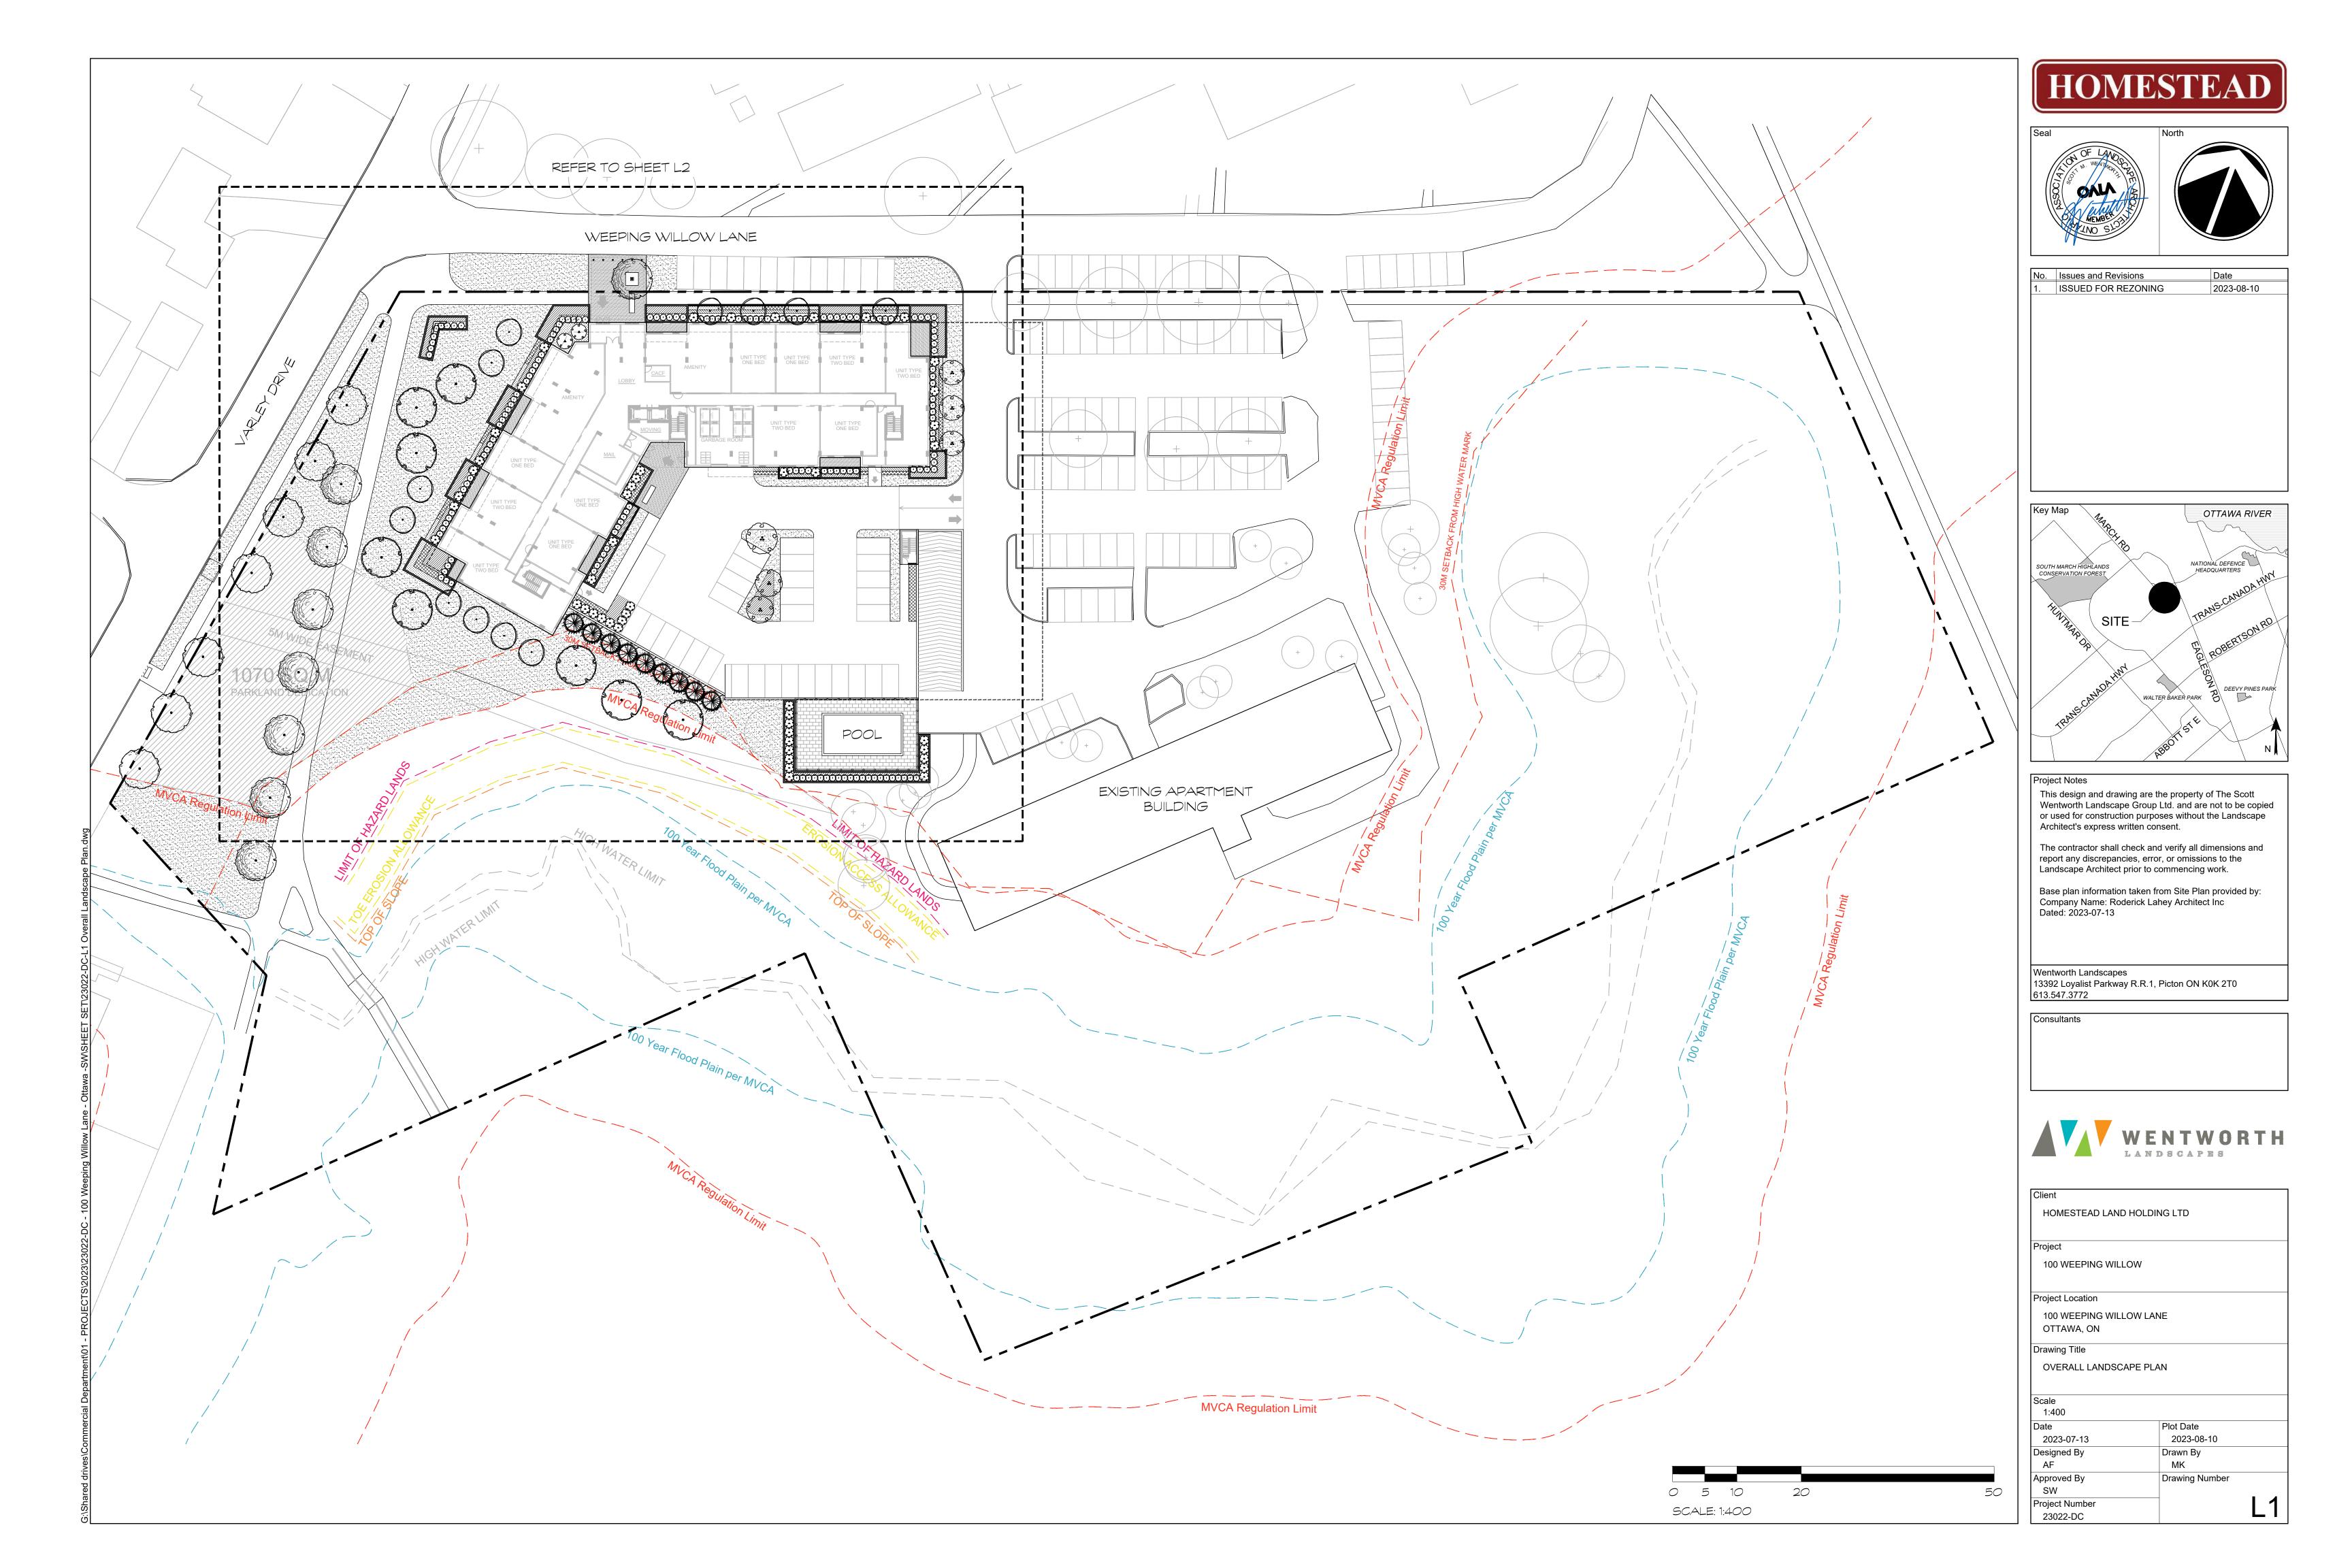

2023-08-10

This design and drawing are the property of The Scott Wentworth Landscape Group Ltd. and are not to be copied

The contractor shall check and verify all dimensions and report any discrepancies, error, or omissions to the Landscape Architect prior to commencing work.

Base plan information taken from Site Plan provided by: Company Name: Roderick Lahey Architect Inc Dated: 2023-07-13

13392 Loyalist Parkway R.R.1, Picton ON K0K 2T0

| HOMESTEAD LAND                                         | HOLDING LTD                               |  |
|--------------------------------------------------------|-------------------------------------------|--|
| Project                                                |                                           |  |
| ·                                                      |                                           |  |
| 100 WEEPING WILLO                                      | OW                                        |  |
| Project Location                                       |                                           |  |
| -                                                      | 014/1 AND                                 |  |
| 100 WEEPING WILLO                                      | JW LANE                                   |  |
| OTTAWA, ON                                             |                                           |  |
|                                                        |                                           |  |
| Drawing Title                                          |                                           |  |
| Drawing Title                                          |                                           |  |
| Drawing Title<br>LANDSCAPE ENLAR                       | GEMENT PLAN                               |  |
| -                                                      | GEMENT PLAN                               |  |
| LANDSCAPE ENLAR                                        | GEMENT PLAN                               |  |
| -                                                      | GEMENT PLAN                               |  |
| LANDSCAPE ENLAR                                        | GEMENT PLAN                               |  |
| LANDSCAPE ENLAR Scale 1:200                            |                                           |  |
| Scale 1:200 Date                                       | Plot Date                                 |  |
| Scale 1:200 Date 2023-07-13                            | Plot Date<br>2023-08-10                   |  |
| Scale 1:200 Date 2023-07-13 Designed By AF             | Plot Date<br>2023-08-10<br>Drawn By<br>MK |  |
| Scale 1:200 Date 2023-07-13 Designed By                | Plot Date<br>2023-08-10<br>Drawn By       |  |
| Scale 1:200 Date 2023-07-13 Designed By AF Approved By | Plot Date<br>2023-08-10<br>Drawn By<br>MK |  |