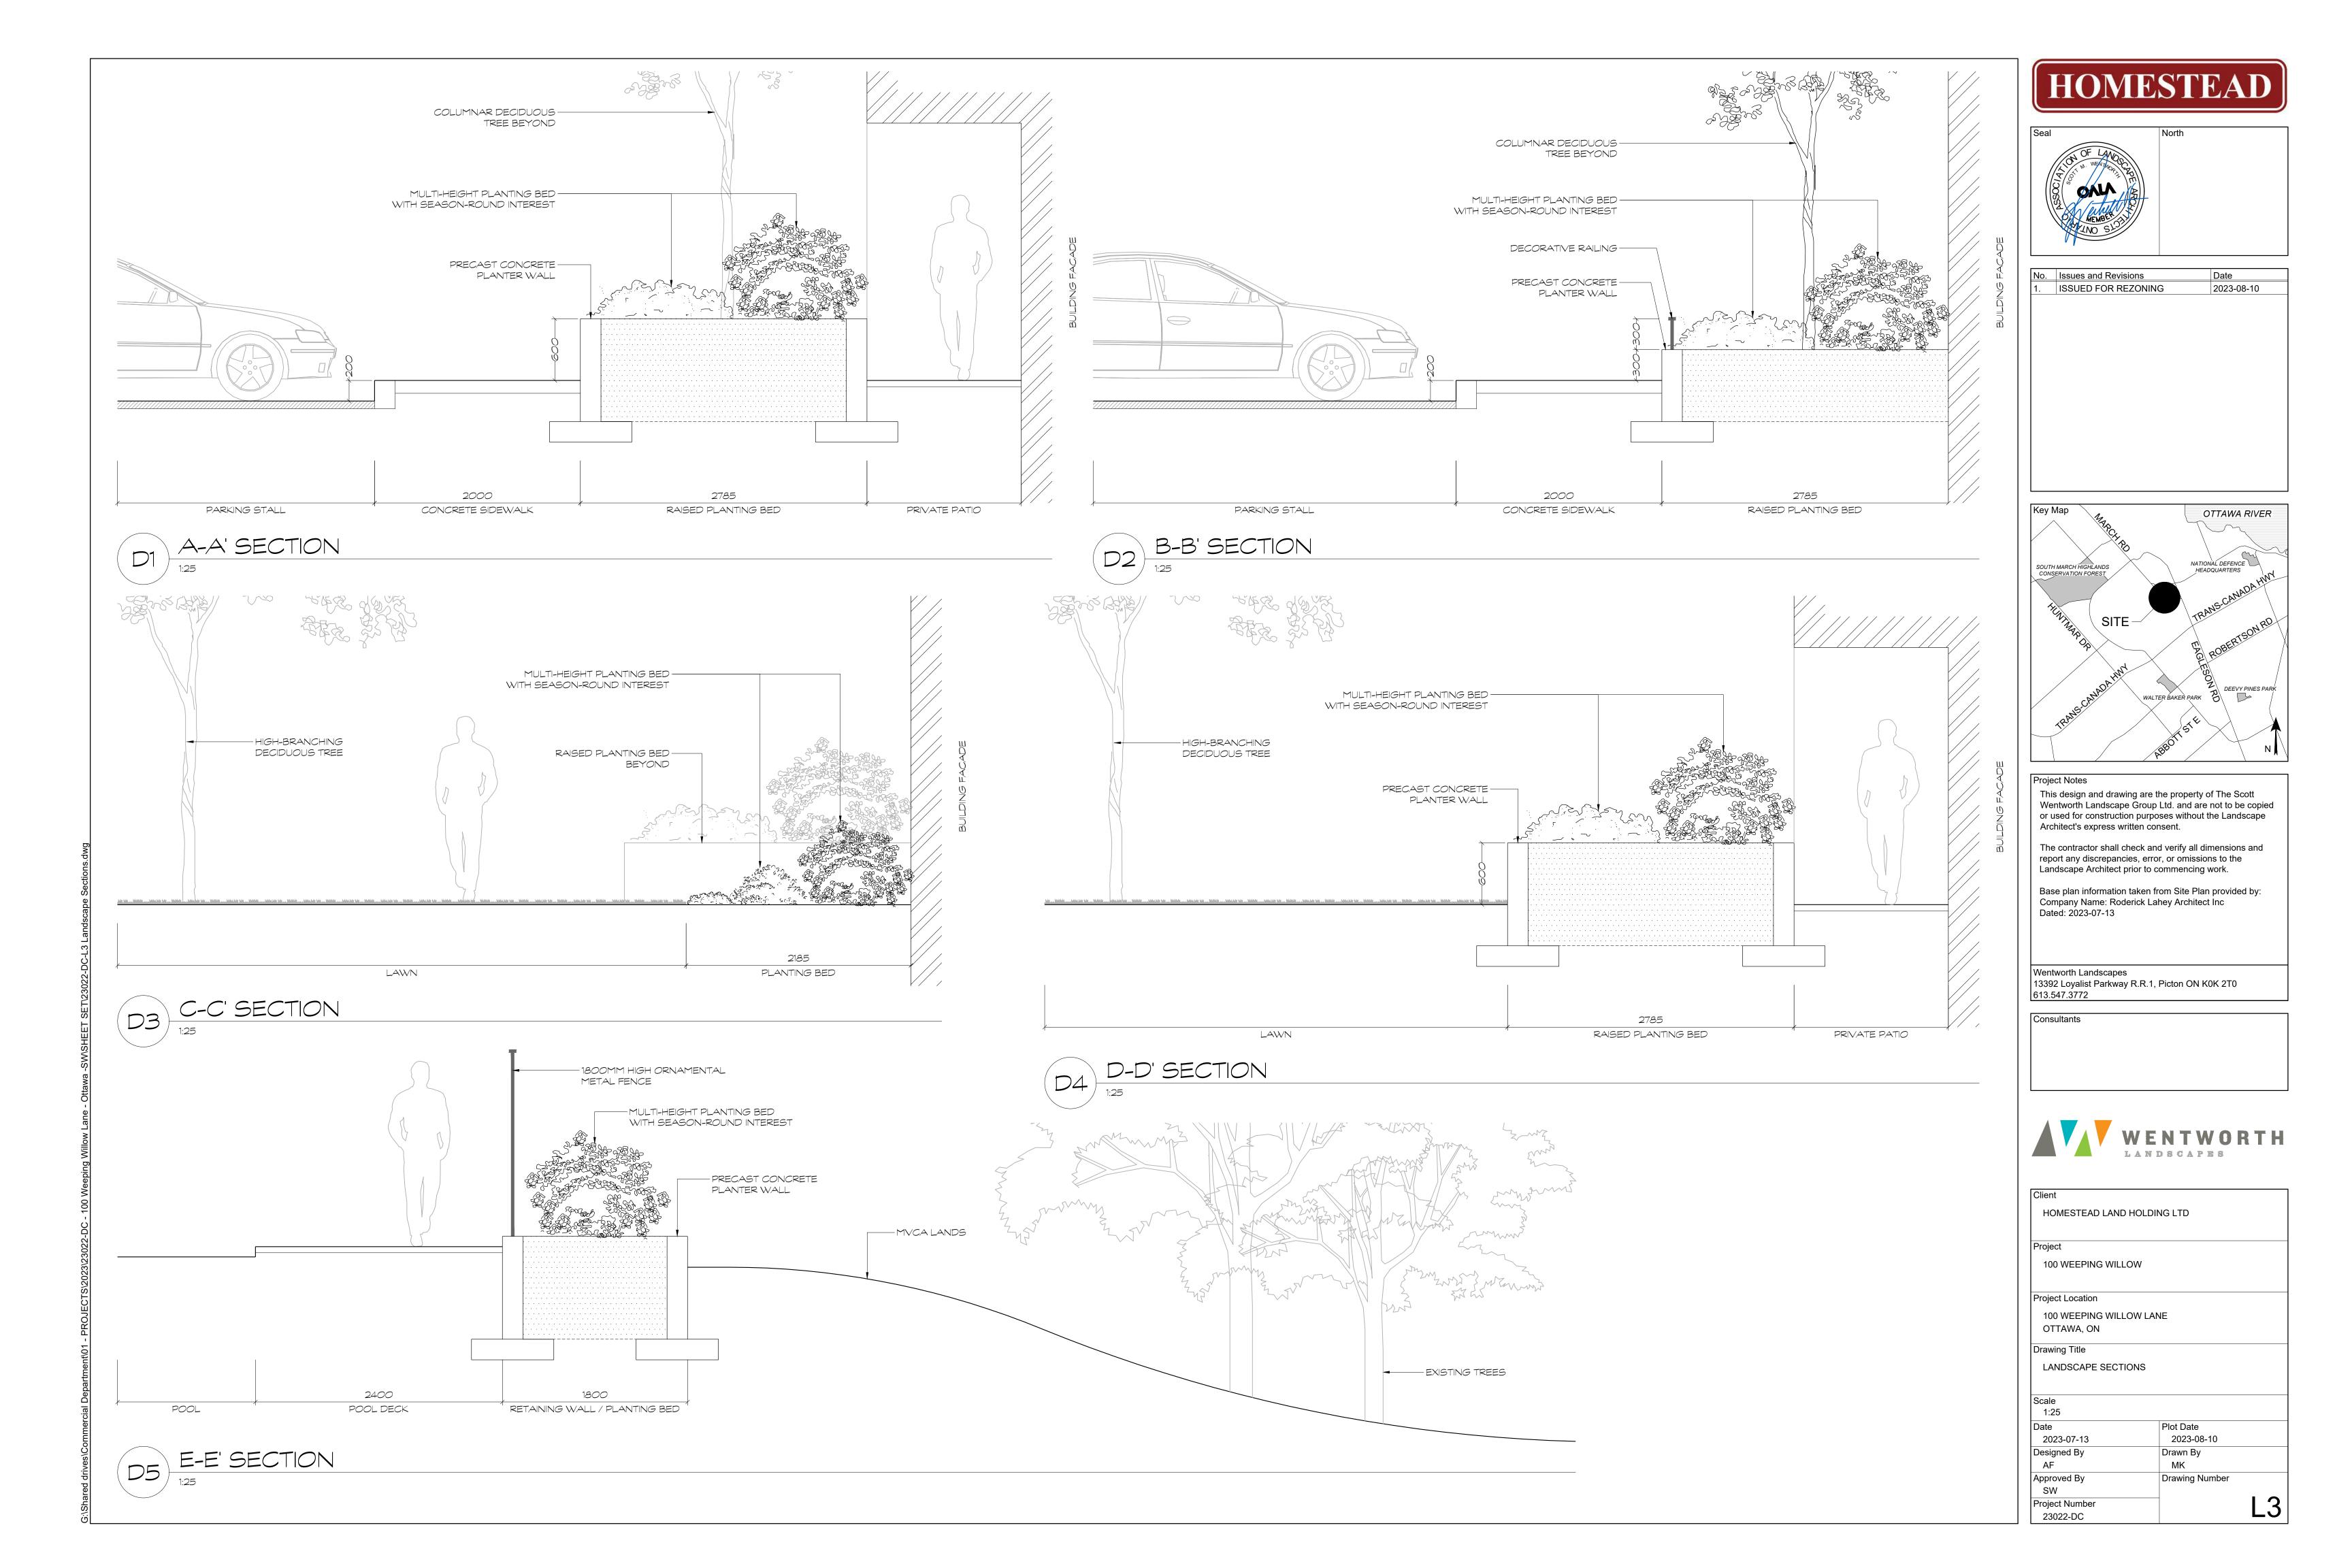

2023-08-10

This design and drawing are the property of The Scott Wentworth Landscape Group Ltd. and are not to be copied

The contractor shall check and verify all dimensions and report any discrepancies, error, or omissions to the Landscape Architect prior to commencing work.

Base plan information taken from Site Plan provided by: Company Name: Roderick Lahey Architect Inc Dated: 2023-07-13

13392 Loyalist Parkway R.R.1, Picton ON K0K 2T0

| HOMESTEAD LAND                                         | HOLDING LTD                               |  |
|--------------------------------------------------------|-------------------------------------------|--|
| Project                                                |                                           |  |
| ·                                                      |                                           |  |
| 100 WEEPING WILLO                                      | OW                                        |  |
| Project Location                                       |                                           |  |
| -                                                      | 014/1 AND                                 |  |
| 100 WEEPING WILLO                                      | JW LANE                                   |  |
| OTTAWA, ON                                             |                                           |  |
|                                                        |                                           |  |
| Drawing Title                                          |                                           |  |
| Drawing Title                                          |                                           |  |
| Drawing Title<br>LANDSCAPE ENLAR                       | GEMENT PLAN                               |  |
| -                                                      | GEMENT PLAN                               |  |
| LANDSCAPE ENLAR                                        | GEMENT PLAN                               |  |
| -                                                      | GEMENT PLAN                               |  |
| LANDSCAPE ENLAR                                        | GEMENT PLAN                               |  |
| LANDSCAPE ENLAR Scale 1:200                            |                                           |  |
| Scale 1:200 Date                                       | Plot Date                                 |  |
| Scale 1:200 Date 2023-07-13                            | Plot Date<br>2023-08-10                   |  |
| Scale 1:200 Date 2023-07-13 Designed By AF             | Plot Date<br>2023-08-10<br>Drawn By<br>MK |  |
| Scale 1:200 Date 2023-07-13 Designed By                | Plot Date<br>2023-08-10<br>Drawn By       |  |
| Scale 1:200 Date 2023-07-13 Designed By AF Approved By | Plot Date<br>2023-08-10<br>Drawn By<br>MK |  |