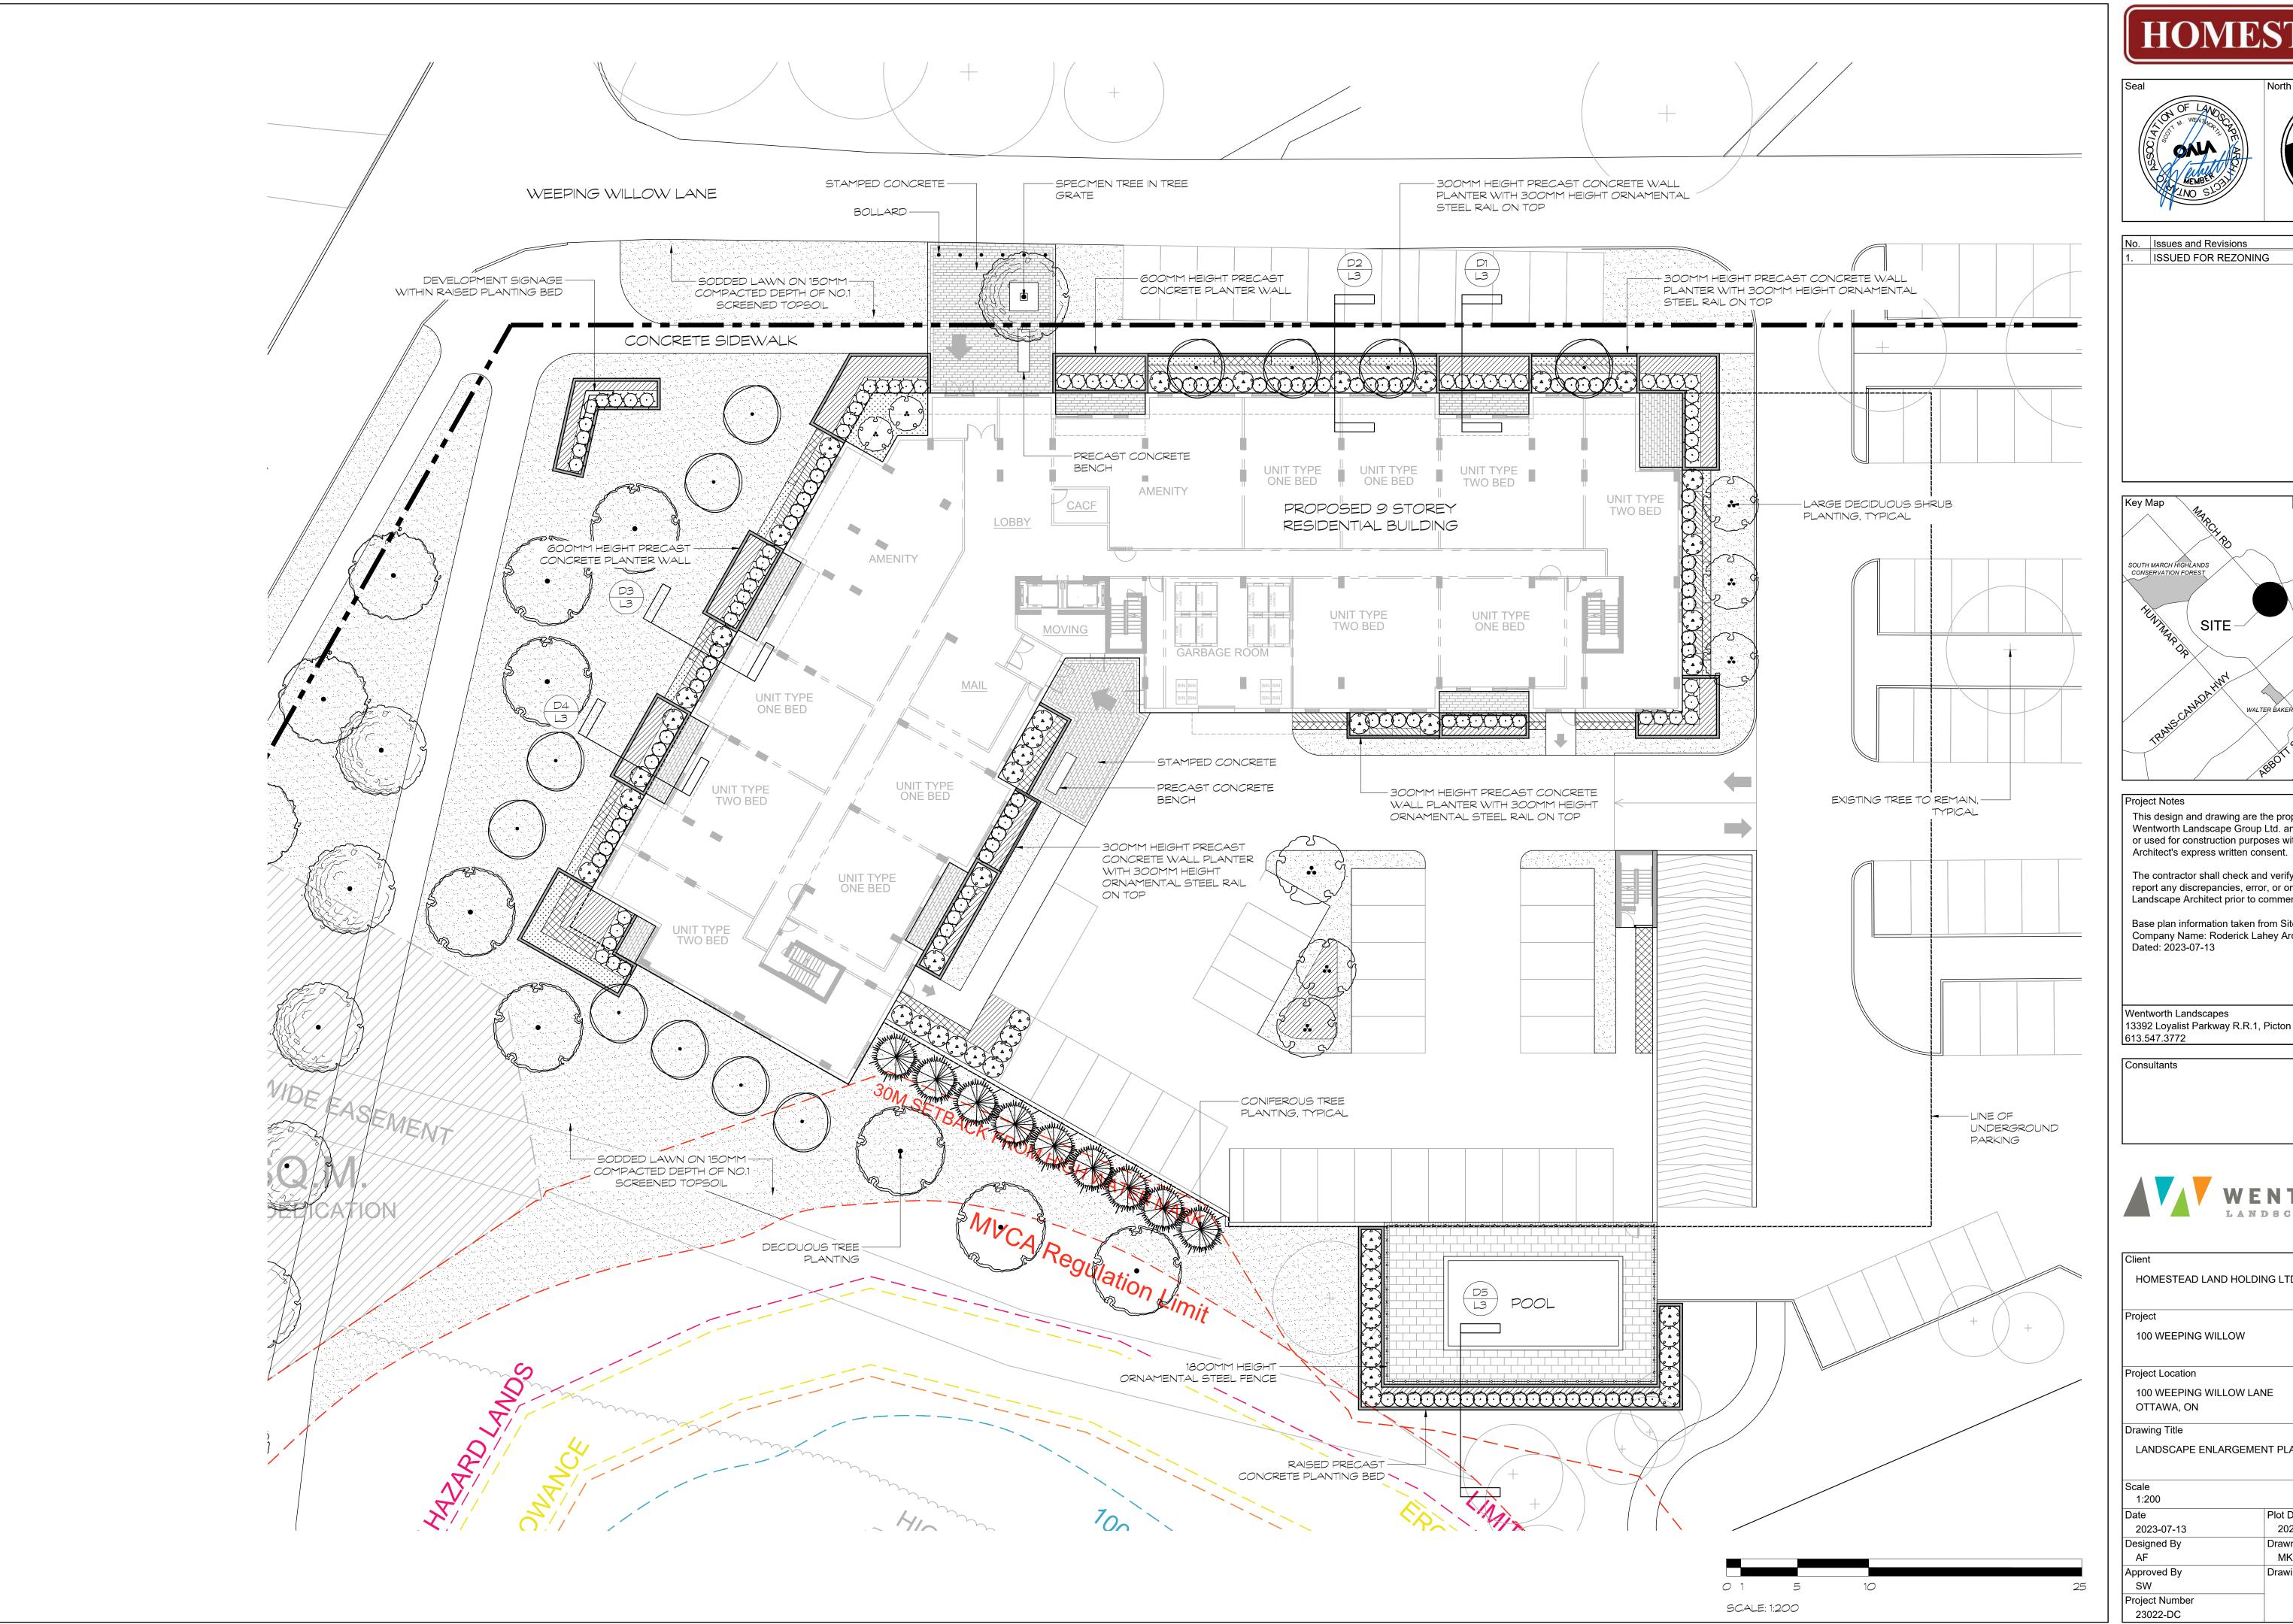

2023-08-10

This design and drawing are the property of The Scott Wentworth Landscape Group Ltd. and are not to be copied

The contractor shall check and verify all dimensions and report any discrepancies, error, or omissions to the Landscape Architect prior to commencing work.

Base plan information taken from Site Plan provided by: Company Name: Roderick Lahey Architect Inc Dated: 2023-07-13

13392 Loyalist Parkway R.R.1, Picton ON K0K 2T0

| HOMESTEAD LAND                                         | HOLDING LTD                               |  |
|--------------------------------------------------------|-------------------------------------------|--|
| Project                                                |                                           |  |
| ·                                                      |                                           |  |
| 100 WEEPING WILLO                                      | OW                                        |  |
| Project Location                                       |                                           |  |
| -                                                      | 014/1 AND                                 |  |
| 100 WEEPING WILLO                                      | JW LANE                                   |  |
| OTTAWA, ON                                             |                                           |  |
|                                                        |                                           |  |
| Drawing Title                                          |                                           |  |
| Drawing Title                                          |                                           |  |
| Drawing Title<br>LANDSCAPE ENLAR                       | GEMENT PLAN                               |  |
| -                                                      | GEMENT PLAN                               |  |
| LANDSCAPE ENLAR                                        | GEMENT PLAN                               |  |
| -                                                      | GEMENT PLAN                               |  |
| LANDSCAPE ENLAR                                        | GEMENT PLAN                               |  |
| LANDSCAPE ENLAR Scale 1:200                            |                                           |  |
| Scale 1:200 Date                                       | Plot Date                                 |  |
| Scale 1:200 Date 2023-07-13                            | Plot Date<br>2023-08-10                   |  |
| Scale 1:200 Date 2023-07-13 Designed By AF             | Plot Date<br>2023-08-10<br>Drawn By<br>MK |  |
| Scale 1:200 Date 2023-07-13 Designed By                | Plot Date<br>2023-08-10<br>Drawn By       |  |
| Scale 1:200 Date 2023-07-13 Designed By AF Approved By | Plot Date<br>2023-08-10<br>Drawn By<br>MK |  |