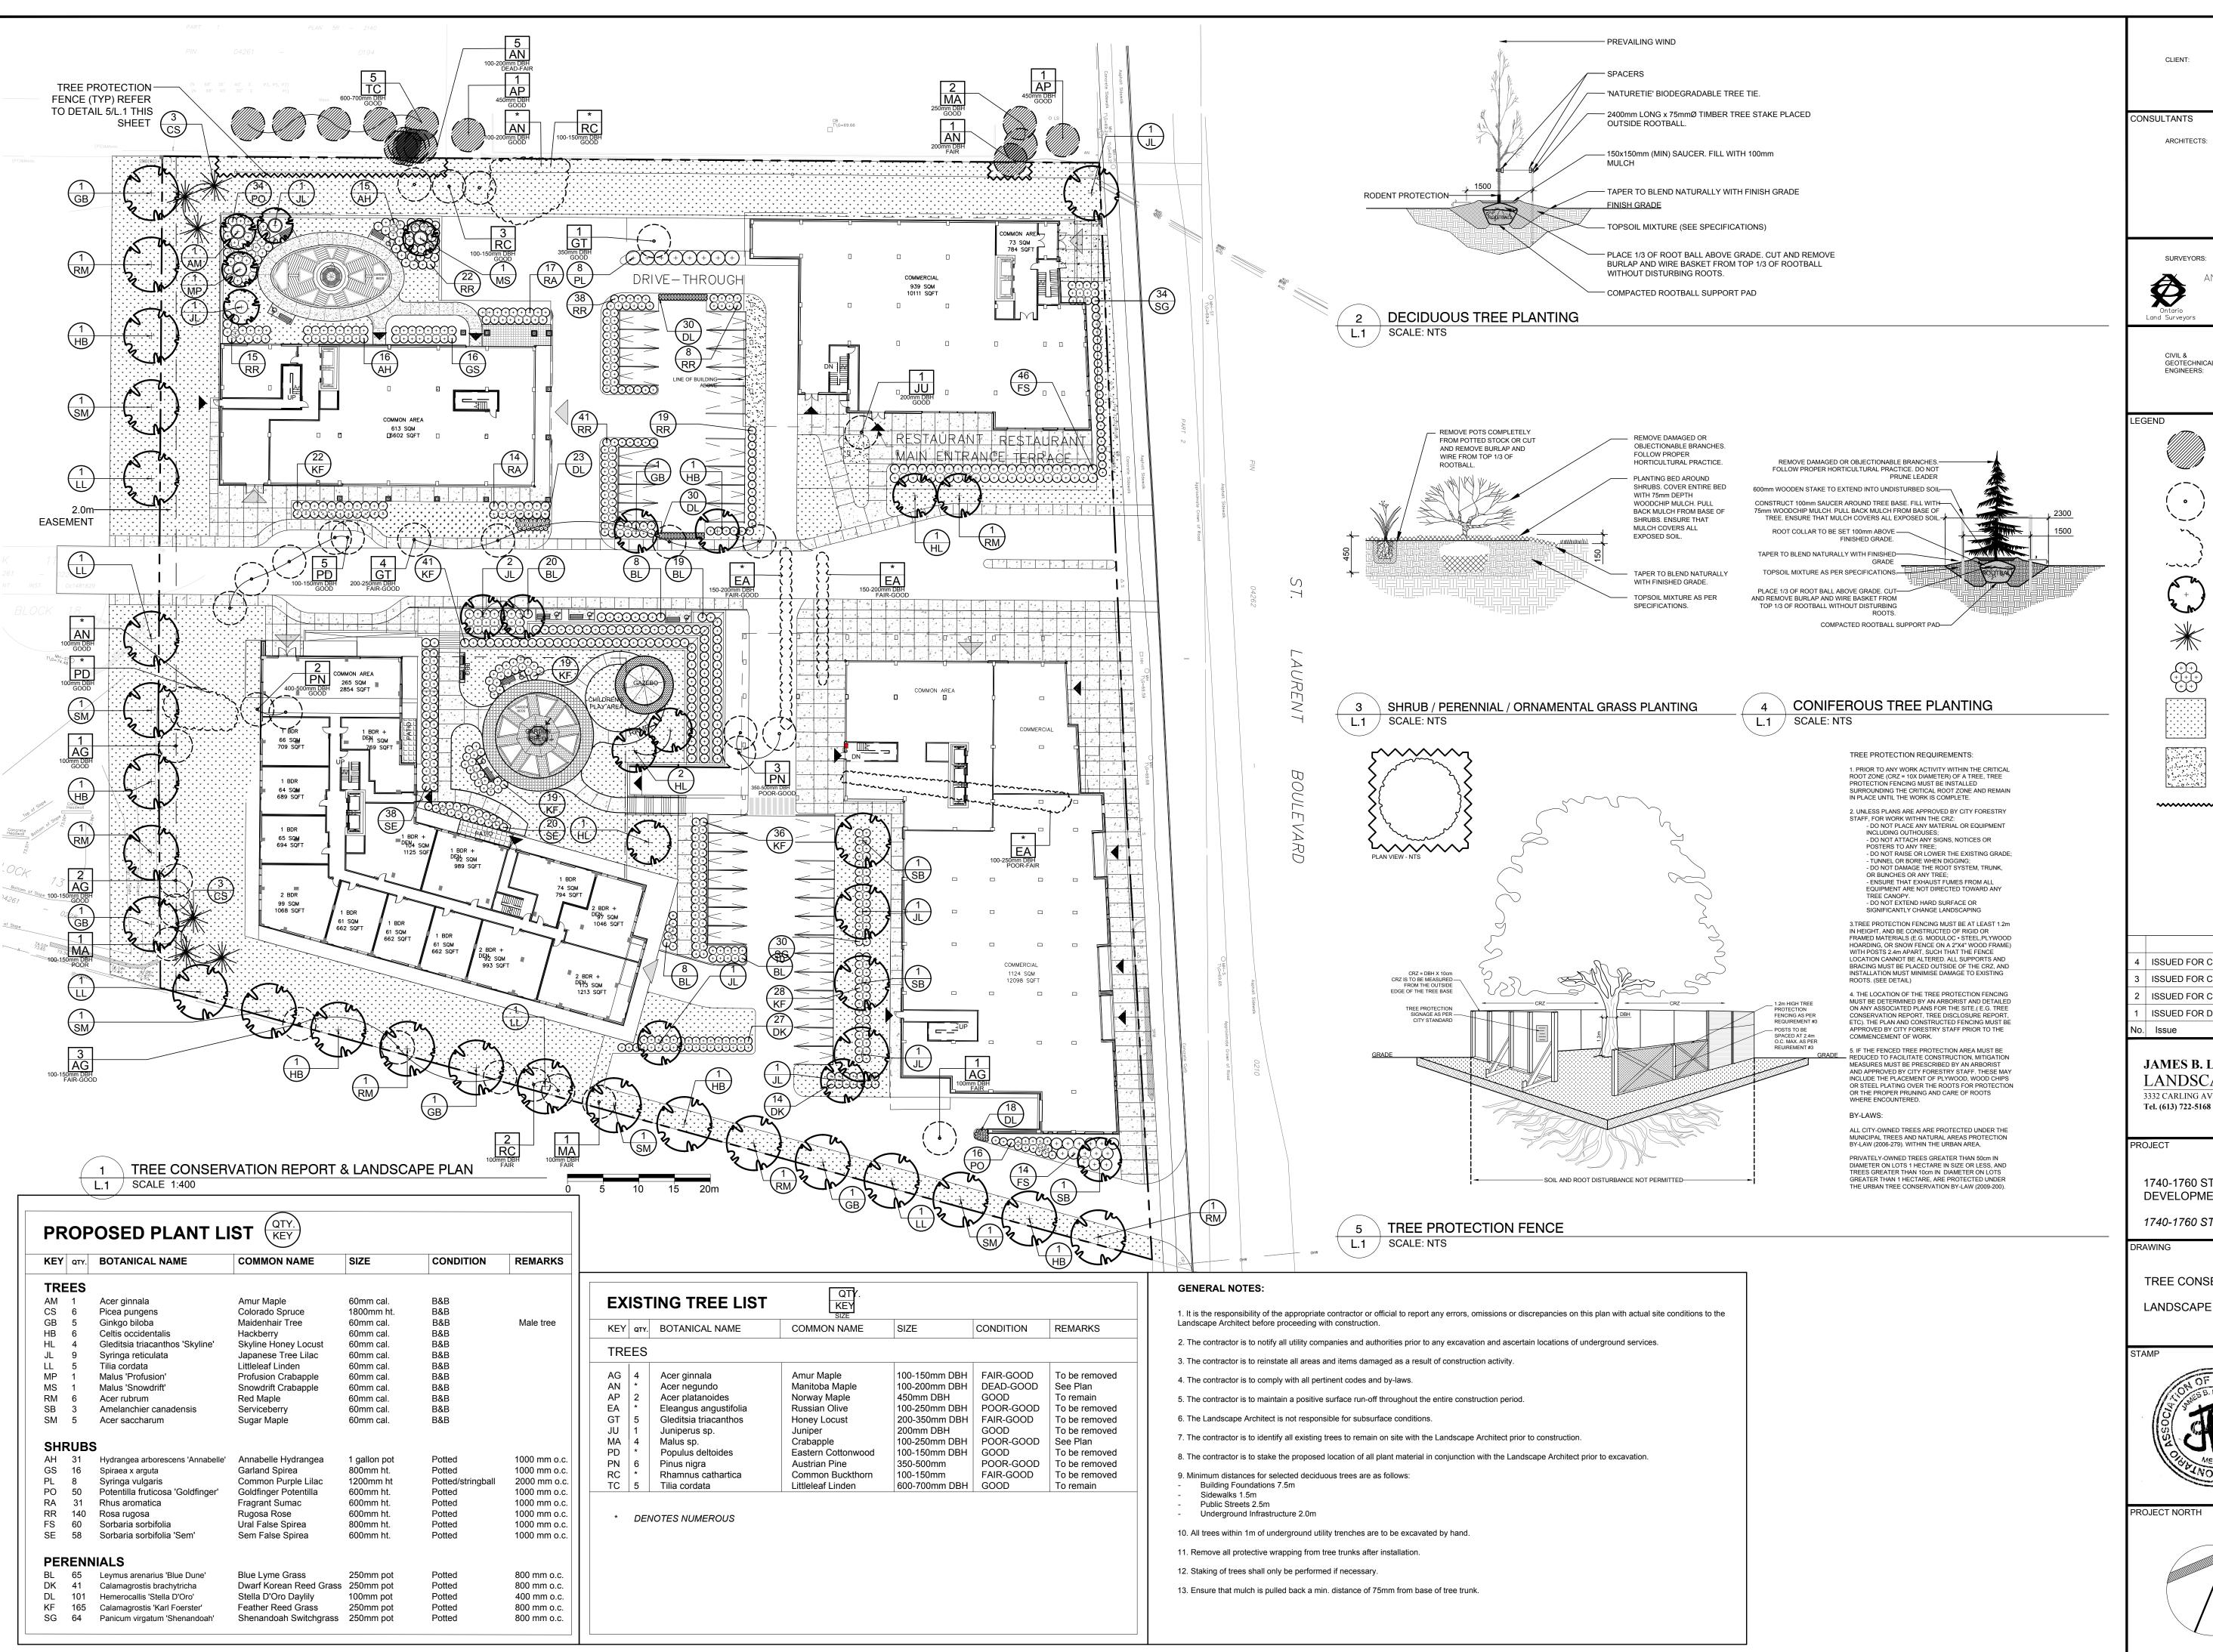

**HEAFEY GROUP** 

ANNIS, O'SULLIVAN, VOLLEBEKK LTD. 14 Concourse Gate, Suite 500 Nepean, Ont. K2E 7S6 Phone: (613) 727-0850 / Fax: (613) 727-1079

CIVIL & GEOTECHNICAL

EXISTING TREE TO REMAIN

EXISTING TREE TO BE REMOVED

GROUP OF EXISTING TREES TO BE REMOVED

PROPOSED DECIDUOUS TREE

PROPOSED CONIFEROUS TREE

PROPOSED SHRUBS /

PERENNIALS / ORNAMENTAL GRASSES

PROPOSED SOD

PROPOSED RIVERSTONE MULCH

PROPOSED TREE PROTECTION FENCE