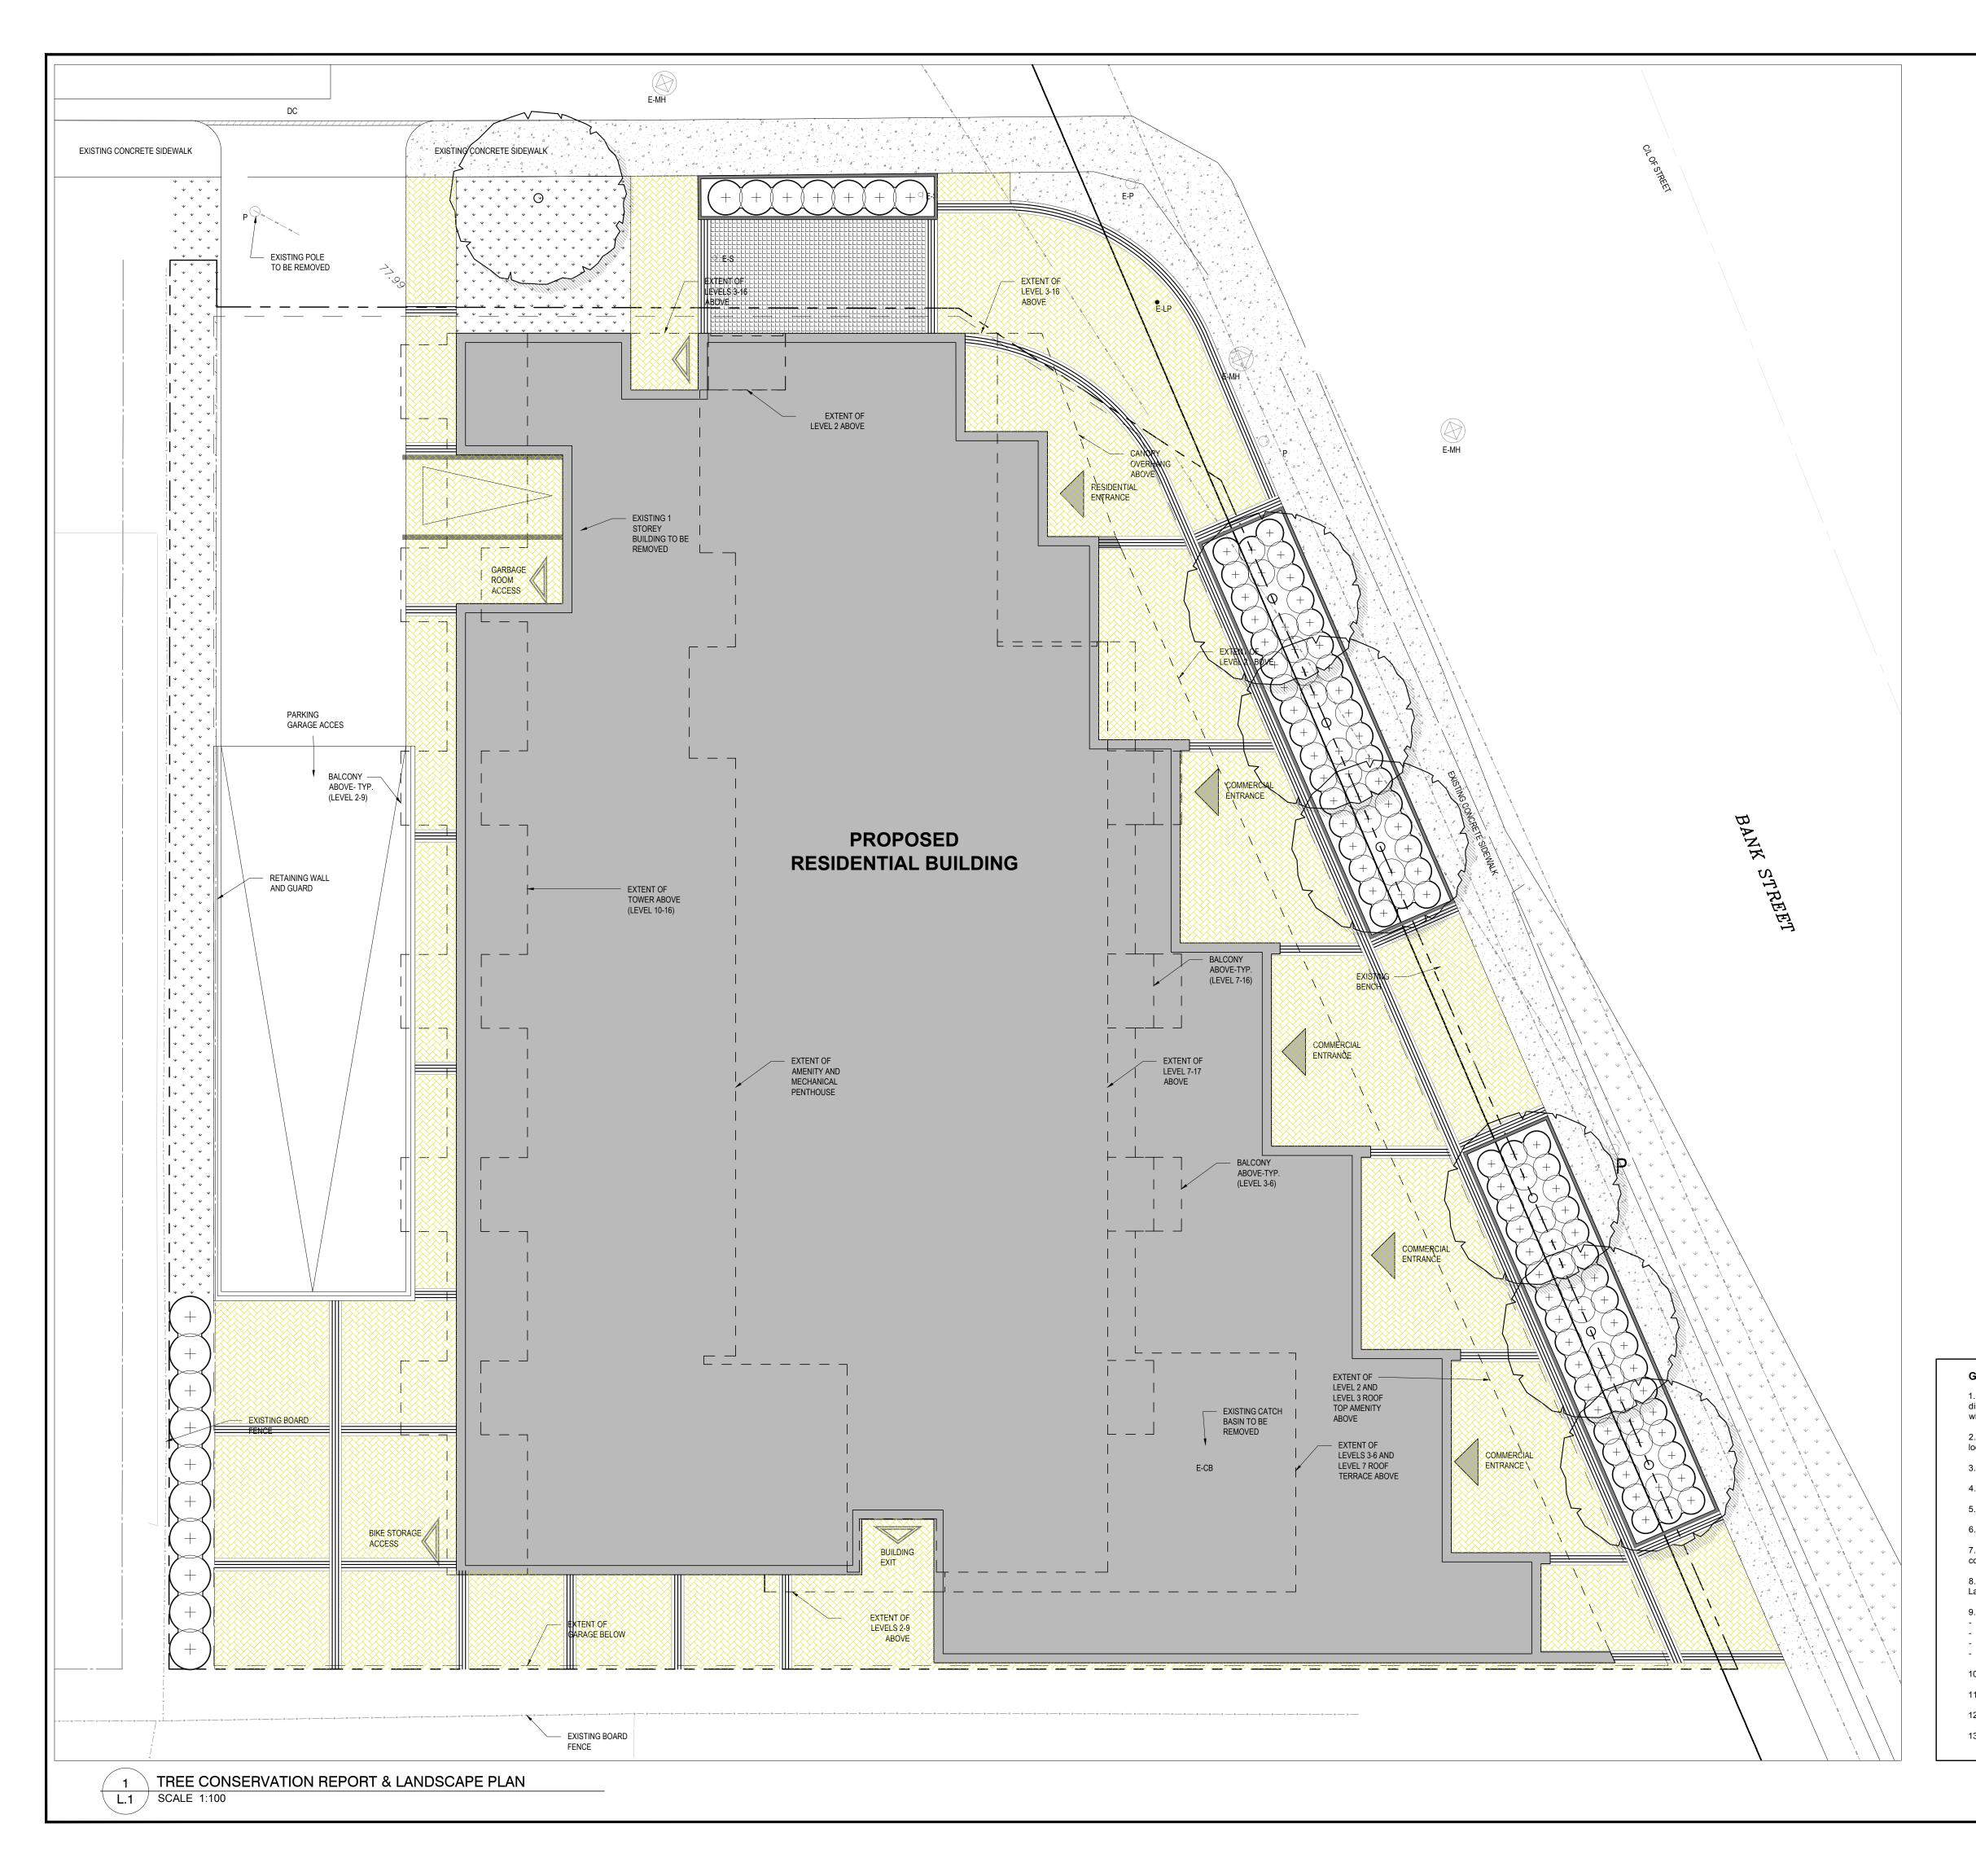

## GENERAL NOTES:

 It is the responsibility of the appropriate contractor or official to report any errors, omissions or discrepancies on this plan with actual site conditions to the Landscape Architect before proceeding with construction.

2. The contractor is to notify all utility companies and authorities prior to any excavation and ascertain locations of underground services.

3. The contractor is to reinstate all areas and items damaged as a result of construction activity.4. The contractor is to comply with all pertinent codes and by-laws.

5. The contractor is to maintain a positive surface run-off throughout the entire construction period.6. The Landscape Architect is not responsible for subsurface conditions.

7. The contractor is to identify all existing trees to remain on site with the Landscape Architect prior to construction.

8. The contractor is to stake the proposed location of all plant material in conjunction with the Landscape Architect prior to excavation.

9. Minimum distances for selected deciduous trees are as follows:

- Building Foundations 7.5mSidewalks 1.5m
- Public Streets 2.5mUnderground Infrastructure 2.0m
- 10. All trees within 1m of underground utility trenches are to be excavated by hand.
- 11. Remove all protective wrapping from tree trunks after installation.
- 12. Staking of trees shall only be performed if necessary.
- 13. Ensure that mulch is pulled back a min. distance of 75mm from base of tree trunk.