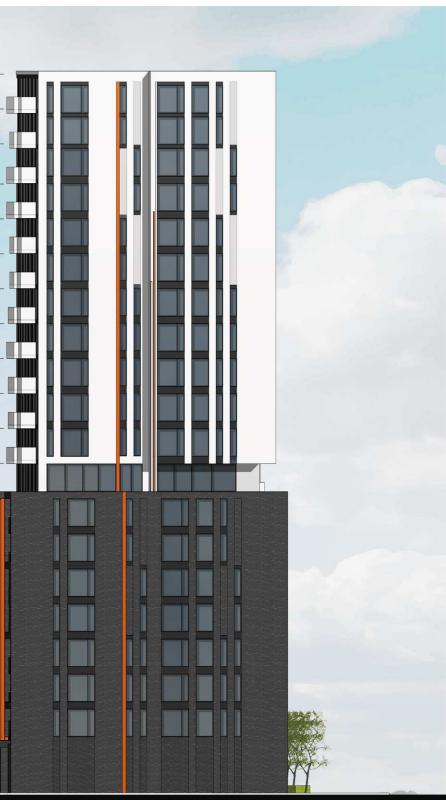

# SOUTH ELEVATION

| 61.850m T.O.RCOF       |  |  |
|------------------------|--|--|
|                        |  |  |
|                        |  |  |
|                        |  |  |
| 249.50m LEVEL 17 FFL   |  |  |
| 4653m LEVEL 16 FFL     |  |  |
|                        |  |  |
|                        |  |  |
|                        |  |  |
|                        |  |  |
|                        |  |  |
| 2850m LEVEL 10 FFL     |  |  |
|                        |  |  |
|                        |  |  |
|                        |  |  |
|                        |  |  |
|                        |  |  |
|                        |  |  |
|                        |  |  |
|                        |  |  |
|                        |  |  |
| 0.00m GROUND LEVEL FFL |  |  |