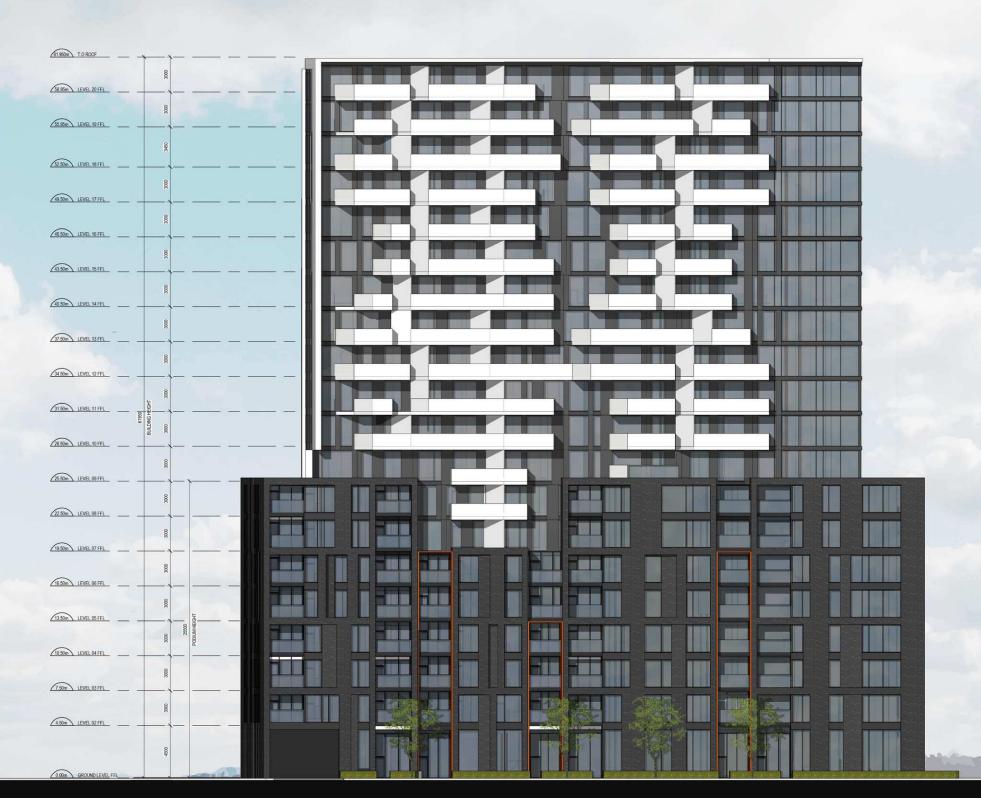

## EAST ELEVATION

| 291990m TO ROOF                                         |
|---------------------------------------------------------|
| (38.05m) LEVEL 20 FFL                                   |
| (65.85m) LEVEL 19FFL                                    |
| 99<br>(22.50m) LEVEL 18 FFL                             |
| 8                                                       |
| 49.50m LEVEL 17.FFL                                     |
| 46.50m LEVEL 16 FFL                                     |
| 43.56m LEVEL 15FFL                                      |
| (40.50m) LEVEL 14 FFL                                   |
|                                                         |
| (34.50m) LEVEL 12 FFL                                   |
| 000                                                     |
| 231.50m / LEVEL 10 FFL 00 00 00 00 00 00 00 00 00 00 00 |
| 30                                                      |
| 25.50m LEVEL 09.FFL                                     |
|                                                         |
| (19.55m) LEVEL 07.FFL                                   |
|                                                         |
|                                                         |
| 20.50m LEVEL 04 FPL                                     |
| 150m LEVEL 03 FFL                                       |
|                                                         |
|                                                         |
| *                                                       |