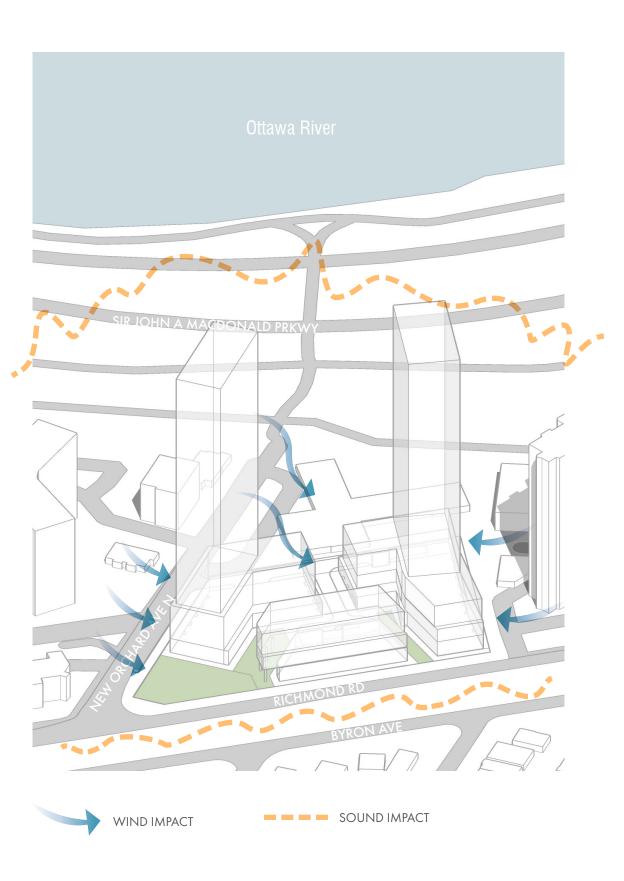

#### RESPONDING TO THE SITE CONDITIONS

East bound lane, view North towards Ottawa River

East bound lane, typical section of S.J.A.M Parkway

DIRECT ACCESS TO WATERFRONT PATHWAY