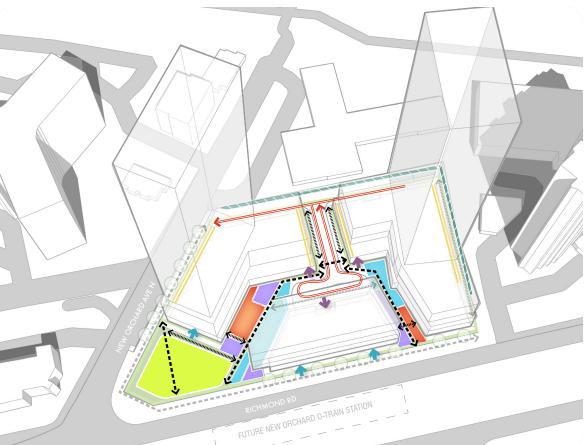

#### SPATIAL ZONES AND CIRCULATION

# SPATIAL ZONES AND CIRCULATION **ACTIVE LANDSCAPE**

# SPATIAL ZONES AND CIRCULATION PASSIVE LANDSCAPE

# SPATIAL ZONES AND CIRCULATION FLEXIBLE SPACE

# SPATIAL ZONES AND CIRCULATION PARK AREA