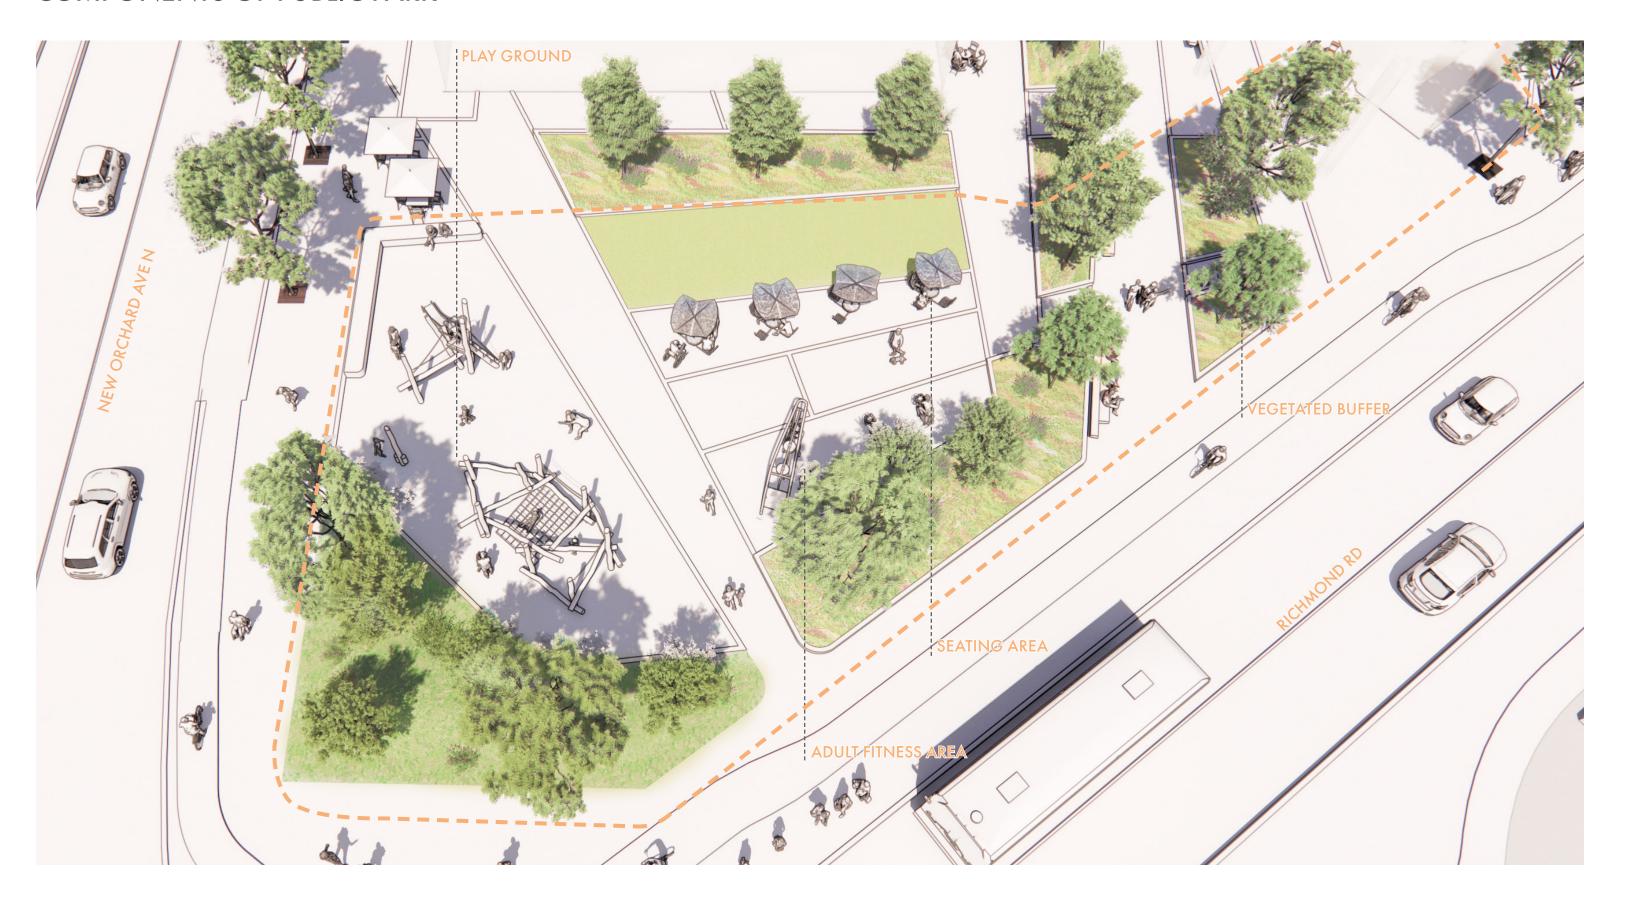

LANDSCAPE ARCHITECT

STUDIO tla



#### CONTEXTUAL INFRASTRUCTURE



#### CYCLING INFRASTRUCTURE



#### RESPONDING TO THE SITE CONDITIONS









East bound lane, view North towards Ottawa River



East bound lane, typical section of S.J.A.M Parkway



DIRECT ACCESS TO WATERFRONT PATHWAY

### **BUILDING EDGES**



#### SPATIAL ZONES AND CIRCULATION



# SPATIAL ZONES AND CIRCULATION **ACTIVE LANDSCAPE**











# SPATIAL ZONES AND CIRCULATION PASSIVE LANDSCAPE











# SPATIAL ZONES AND CIRCULATION FLEXIBLE SPACE











# SPATIAL ZONES AND CIRCULATION PARK AREA











# DAY/NIGHT ACTIVITY



#### LANDSCAPE COMPONENT BOUNDARIES



### SITE PLAN



#### VIEW ALONG RICHMOND RD. FROM SOUTH WEST



### VIEW ALONG RICHMOND RD. FROM SOUTH EAST



#### COMPONENTS OF PUBLIC PARK



#### VIEWS TOWARDS PUBLIC PARK









VIEW EAST TOWARDS ADULT FITNESS AREA

#### VIEW NORTH WEST THROUGH POPS



#### VIEW NORTH EAST FROM RICHMOND THROUGH POPS



#### VIEW EAST TOWARDS BUILDING C



VIEW SOUTH THROUGH OUTDOOR AMENITY



VIEW NORTH - ENTRYWAY W/ CATENARY LIGHTING



VIEW WESTWARD THROUGH VEHICULAR TURNAROUND