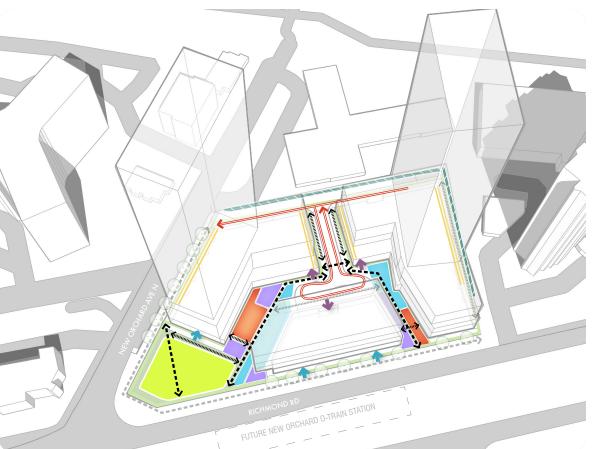

#### SPATIAL ZONES AND CIRCULATION

# SPATIAL ZONES AND CIRCULATION **ACTIVE LANDSCAPE**

# SPATIAL ZONES AND CIRCULATION PASSIVE LANDSCAPE

# SPATIAL ZONES AND CIRCULATION FLEXIBLE SPACE

# SPATIAL ZONES AND CIRCULATION PARK AREA

#### LANDSCAPE COMPONENT BOUNDARIES

### SITE PLAN