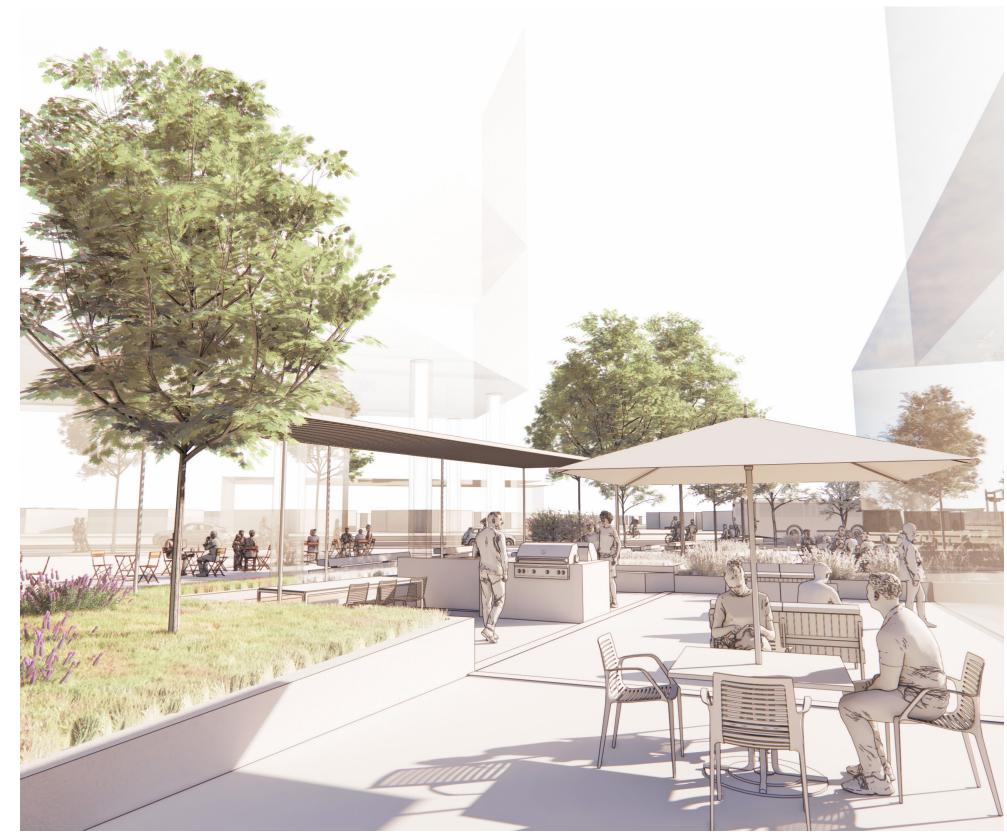

#### VIEW EAST TOWARDS BUILDING C

VIEW SOUTH THROUGH OUTDOOR AMENITY

VIEW NORTH - ENTRYWAY W/ CATENARY LIGHTING

VIEW WESTWARD THROUGH VEHICULAR TURNAROUND