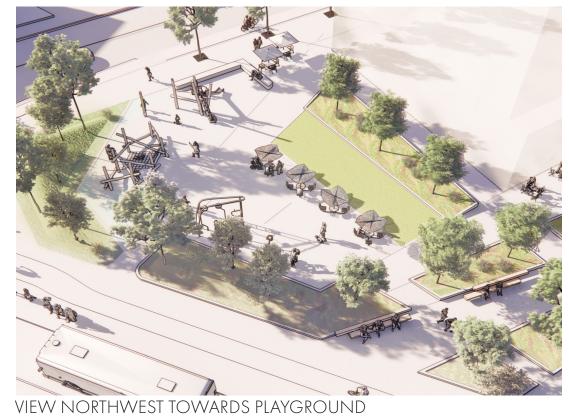

#### COMPONENTS OF PUBLIC PARK

#### VIEWS TOWARDS PUBLIC PARK

VIEW EAST TOWARDS ADULT FITNESS AREA