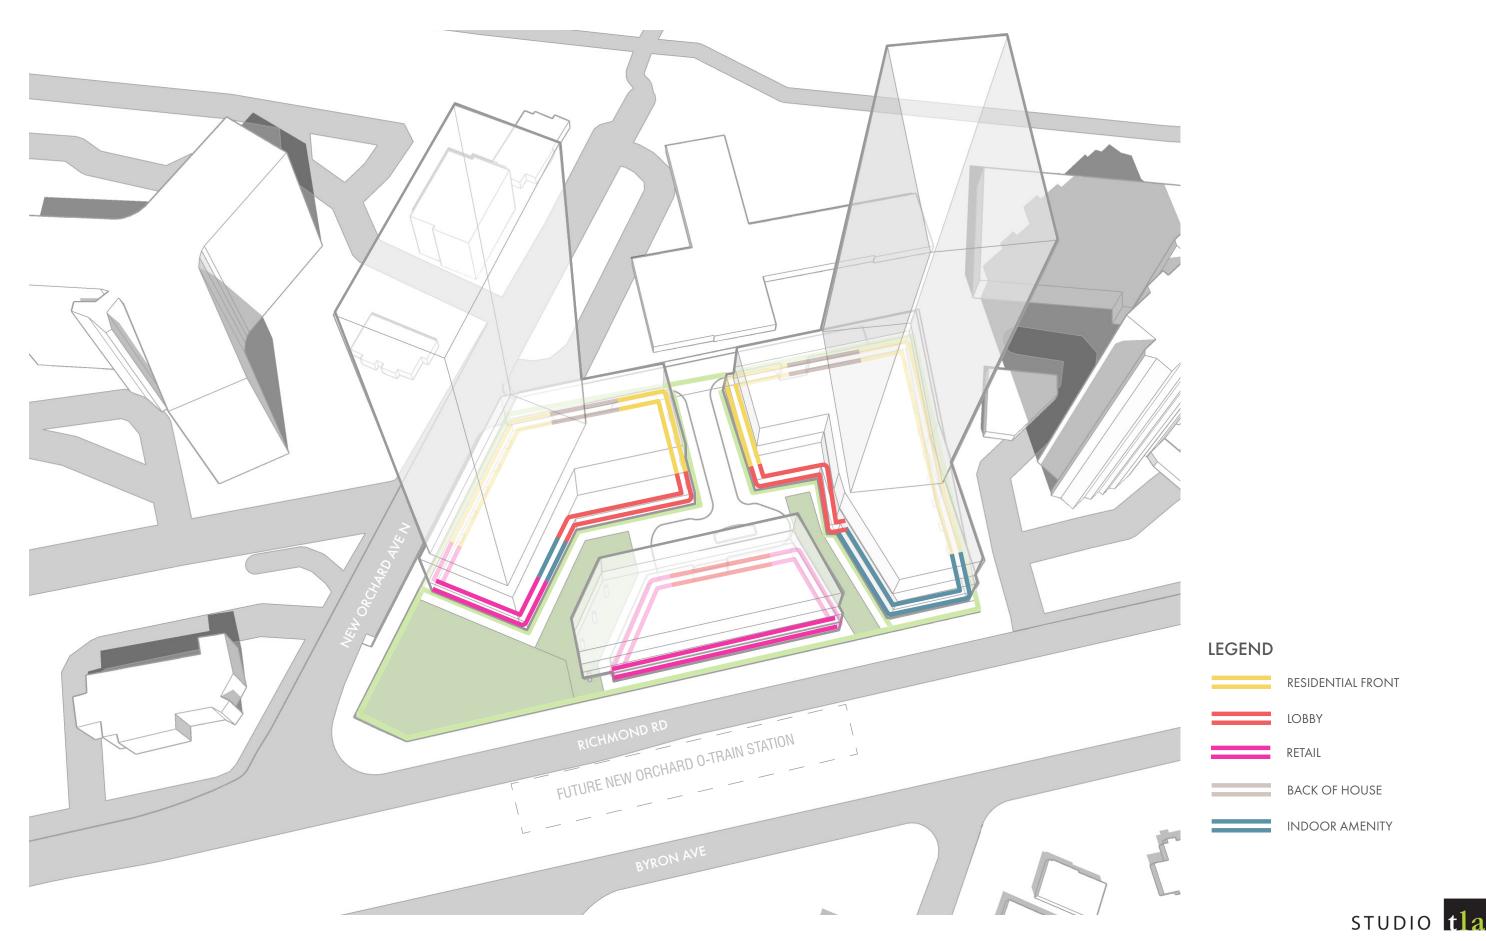

#### SPATIAL ZONES AND CIRCULATION

# SPATIAL ZONES AND CIRCULATION **ACTIVE LANDSCAPE**

# SPATIAL ZONES AND CIRCULATION PASSIVE LANDSCAPE

# SPATIAL ZONES AND CIRCULATION FLEXIBLE SPACE

# SPATIAL ZONES AND CIRCULATION PARK AREA

#### LANDSCAPE COMPONENT BOUNDARIES