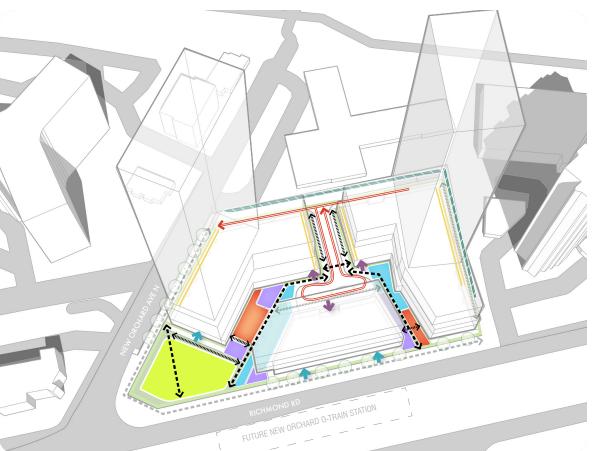

#### SPATIAL ZONES AND CIRCULATION

# SPATIAL ZONES AND CIRCULATION **ACTIVE LANDSCAPE**

# SPATIAL ZONES AND CIRCULATION PASSIVE LANDSCAPE

# SPATIAL ZONES AND CIRCULATION FLEXIBLE SPACE

# SPATIAL ZONES AND CIRCULATION PARK AREA