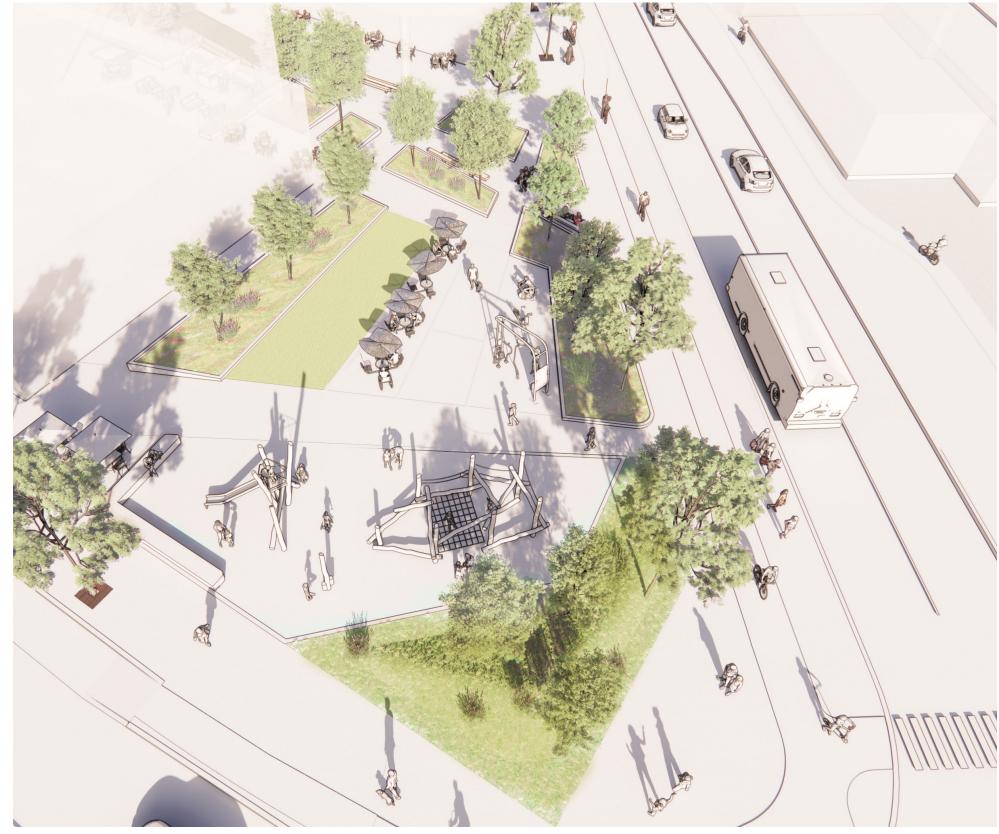

#### CONTEXTUAL INFRASTRUCTURE



#### CYCLING INFRASTRUCTURE



#### RESPONDING TO THE SITE CONDITIONS









East bound lane, view North towards Ottawa River



East bound lane, typical section of S.J.A.M Parkway



DIRECT ACCESS TO WATERFRONT PATHWAY

### **BUILDING EDGES**



#### SPATIAL ZONES AND CIRCULATION



# SPATIAL ZONES AND CIRCULATION **ACTIVE LANDSCAPE**











# SPATIAL ZONES AND CIRCULATION PASSIVE LANDSCAPE











# SPATIAL ZONES AND CIRCULATION FLEXIBLE SPACE











# SPATIAL ZONES AND CIRCULATION PARK AREA











# DAY/NIGHT ACTIVITY



#### LANDSCAPE COMPONENT BOUNDARIES



### SITE PLAN



#### VIEW ALONG RICHMOND RD. FROM SOUTH WEST



### VIEW ALONG RICHMOND RD. FROM SOUTH EAST



#### COMPONENTS OF PUBLIC PARK



#### VIEWS TOWARDS PUBLIC PARK









VIEW EAST TOWARDS ADULT FITNESS AREA

#### VIEW NORTH WEST THROUGH POPS



#### VIEW NORTH EAST FROM RICHMOND THROUGH POPS



#### VIEW EAST TOWARDS BUILDING C



VIEW SOUTH THROUGH OUTDOOR AMENITY



VIEW NORTH - ENTRYWAY W/ CATENARY LIGHTING



VIEW WESTWARD THROUGH VEHICULAR TURNAROUND