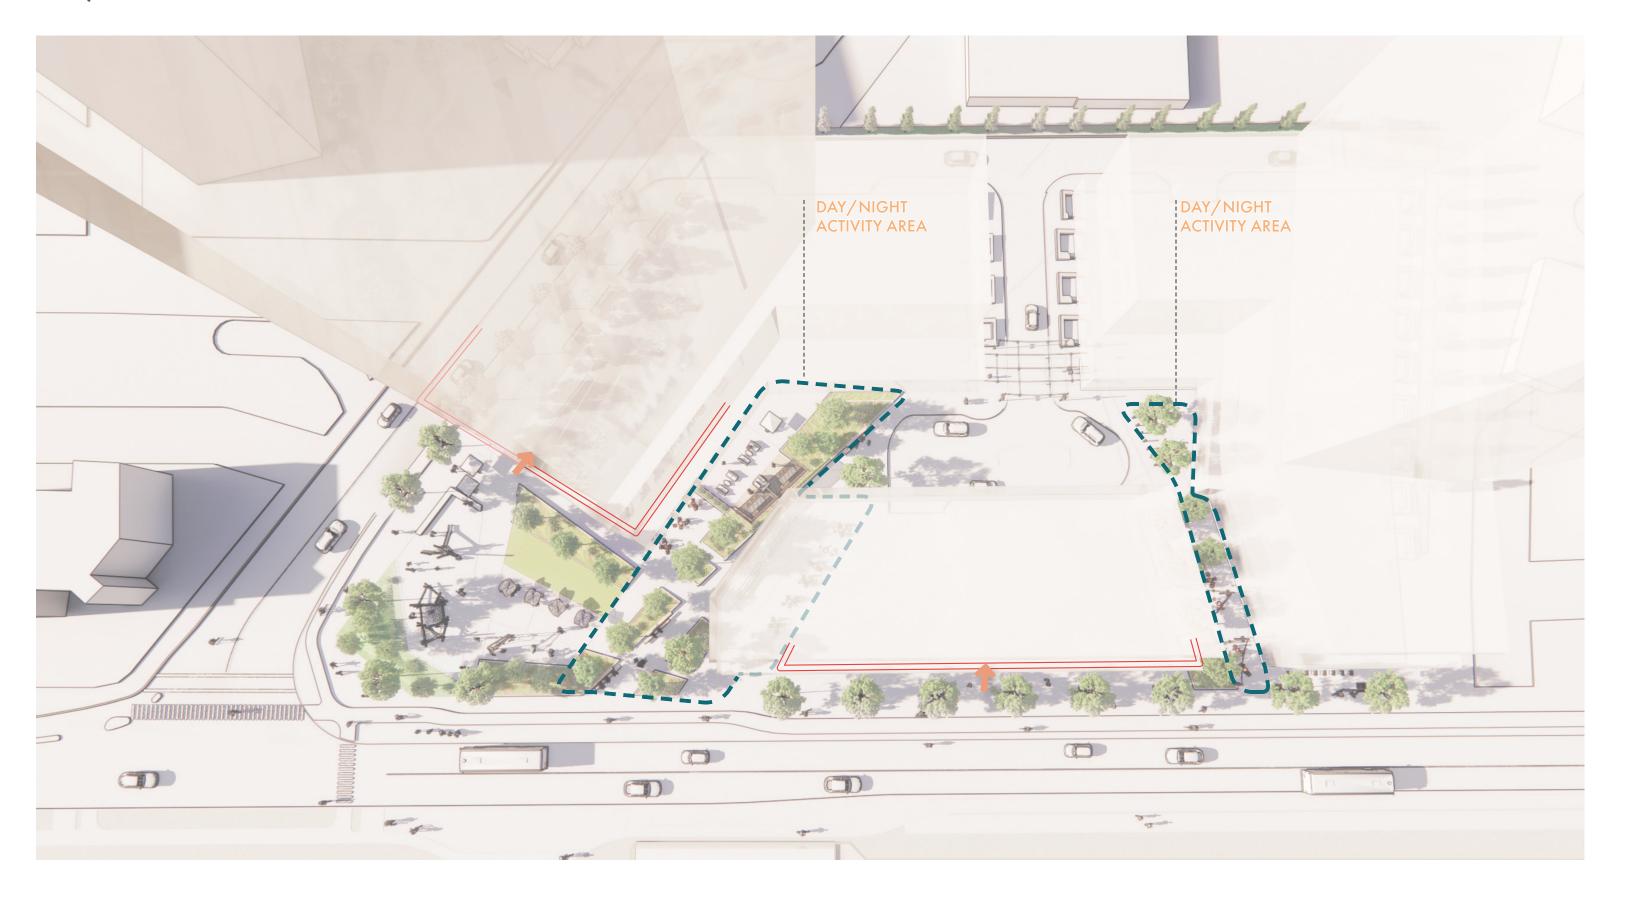

OPA/ZBA SUBMISSION 2

PLANNER

FOTENN PLANNING+DESIGN

CLIENT

FENGATE ASSET MANAGEMENT

TRAFFIC

PARSONS, EWC DESIGNERS

ARCHITECT

IBI GROUP

LANDSCAPE ARCHITECT

STUDIO tla



#### CONTEXTUAL INFRASTRUCTURE



#### CYCLING INFRASTRUCTURE



#### RESPONDING TO THE SITE CONDITIONS









East bound lane, view North towards Ottawa River



East bound lane, typical section of S.J.A.M Parkway



DIRECT ACCESS TO WATERFRONT PATHWAY

### **BUILDING EDGES**



#### SPATIAL ZONES AND CIRCULATION



# SPATIAL ZONES AND CIRCULATION **ACTIVE LANDSCAPE**











# SPATIAL ZONES AND CIRCULATION PASSIVE LANDSCAPE











# SPATIAL ZONES AND CIRCULATION FLEXIBLE SPACE











# SPATIAL ZONES AND CIRCULATION PARK AREA











# DAY/NIGHT ACTIVITY



#### LANDSCAPE COMPONENT BOUNDARIES



### SITE PLAN



#### VIEW ALONG RICHMOND RD. FROM SOUTH WEST



### VIEW ALONG RICHMOND RD. FROM SOUTH EAST



#### COMPONENTS OF PUBLIC PARK



#### VIEWS TOWARDS PUBLIC PARK









VIEW EAST TOWARDS ADULT FITNESS AREA

#### VIEW NORTH WEST THROUGH POPS



#### VIEW NORTH EAST FROM RICHMOND THROUGH POPS



#### VIEW EAST TOWARDS BUILDING C



VIEW SOUTH THROUGH OUTDOOR AMENITY



VIEW NORTH - ENTRYWAY W/ CATENARY LIGHTING



VIEW WESTWARD THROUGH VEHICULAR TURNAROUND