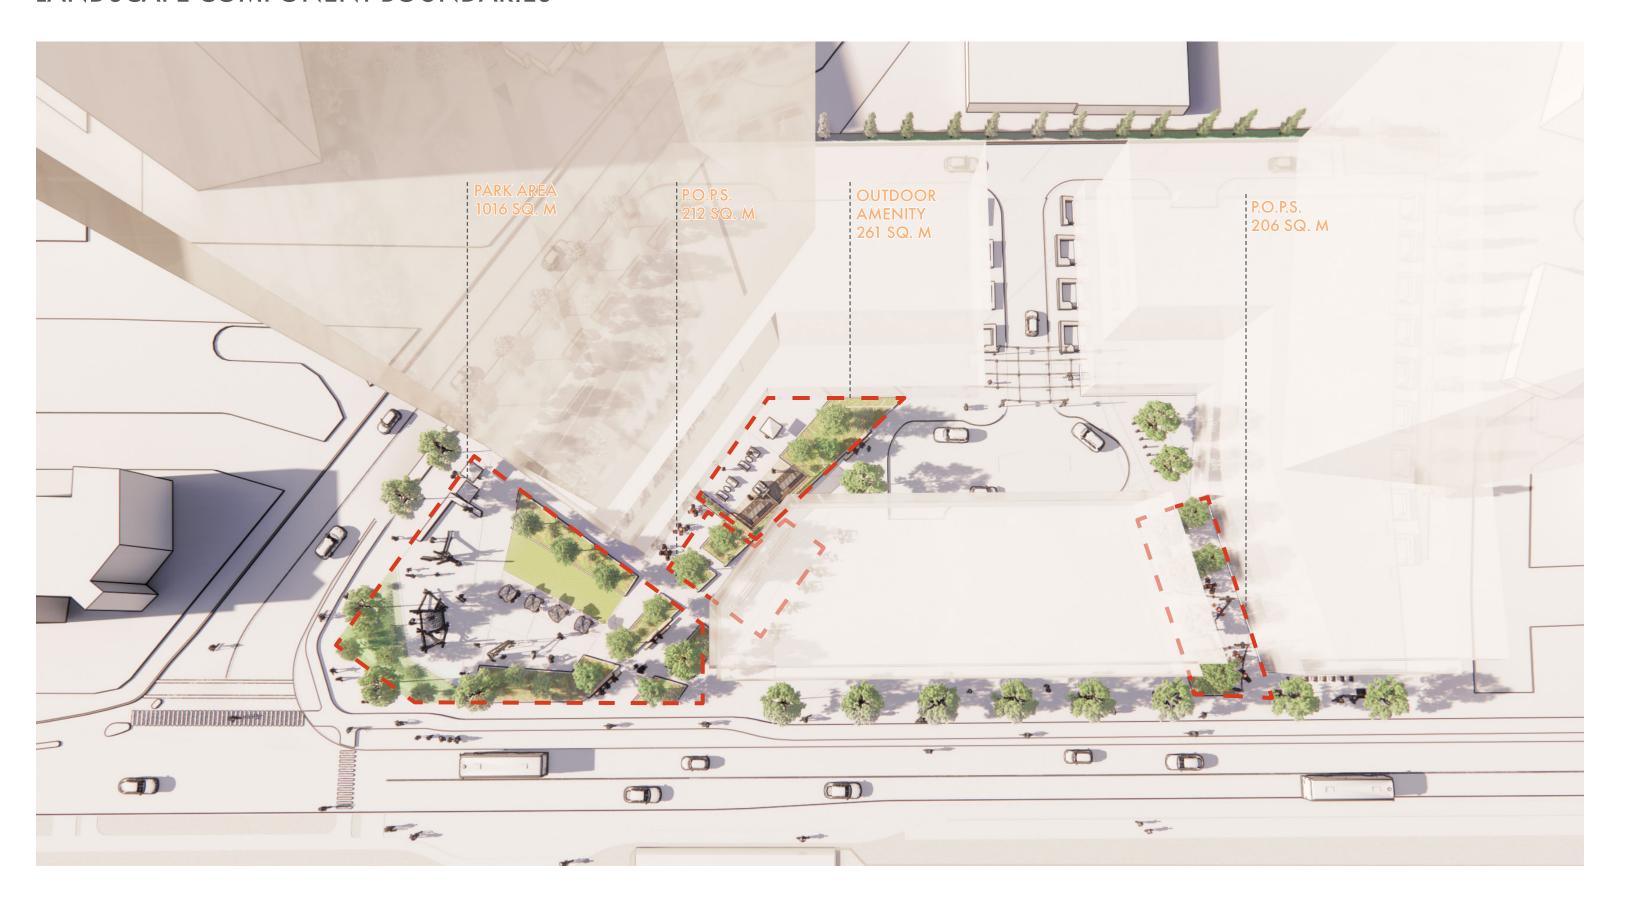

OPA/ZBA SUBMISSION 2

PLANNER

FOTENN PLANNING+DESIGN

CLIENT

FENGATE ASSET MANAGEMENT

TRAFFIC

PARSONS, EWC DESIGNERS

ARCHITECT

IBI GROUP

LANDSCAPE ARCHITECT

STUDIO tla



#### CONTEXTUAL INFRASTRUCTURE



#### CYCLING INFRASTRUCTURE



#### RESPONDING TO THE SITE CONDITIONS









East bound lane, view North towards Ottawa River



East bound lane, typical section of S.J.A.M Parkway



DIRECT ACCESS TO WATERFRONT PATHWAY

### **BUILDING EDGES**



#### SPATIAL ZONES AND CIRCULATION



# SPATIAL ZONES AND CIRCULATION **ACTIVE LANDSCAPE**











# SPATIAL ZONES AND CIRCULATION PASSIVE LANDSCAPE











# SPATIAL ZONES AND CIRCULATION FLEXIBLE SPACE











# SPATIAL ZONES AND CIRCULATION PARK AREA











# DAY/NIGHT ACTIVITY



#### LANDSCAPE COMPONENT BOUNDARIES



### SITE PLAN



#### VIEW ALONG RICHMOND RD. FROM SOUTH WEST



### VIEW ALONG RICHMOND RD. FROM SOUTH EAST



#### COMPONENTS OF PUBLIC PARK



#### VIEWS TOWARDS PUBLIC PARK









VIEW EAST TOWARDS ADULT FITNESS AREA

#### VIEW NORTH WEST THROUGH POPS



#### VIEW NORTH EAST FROM RICHMOND THROUGH POPS



#### VIEW EAST TOWARDS BUILDING C



VIEW SOUTH THROUGH OUTDOOR AMENITY



VIEW NORTH - ENTRYWAY W/ CATENARY LIGHTING



VIEW WESTWARD THROUGH VEHICULAR TURNAROUND