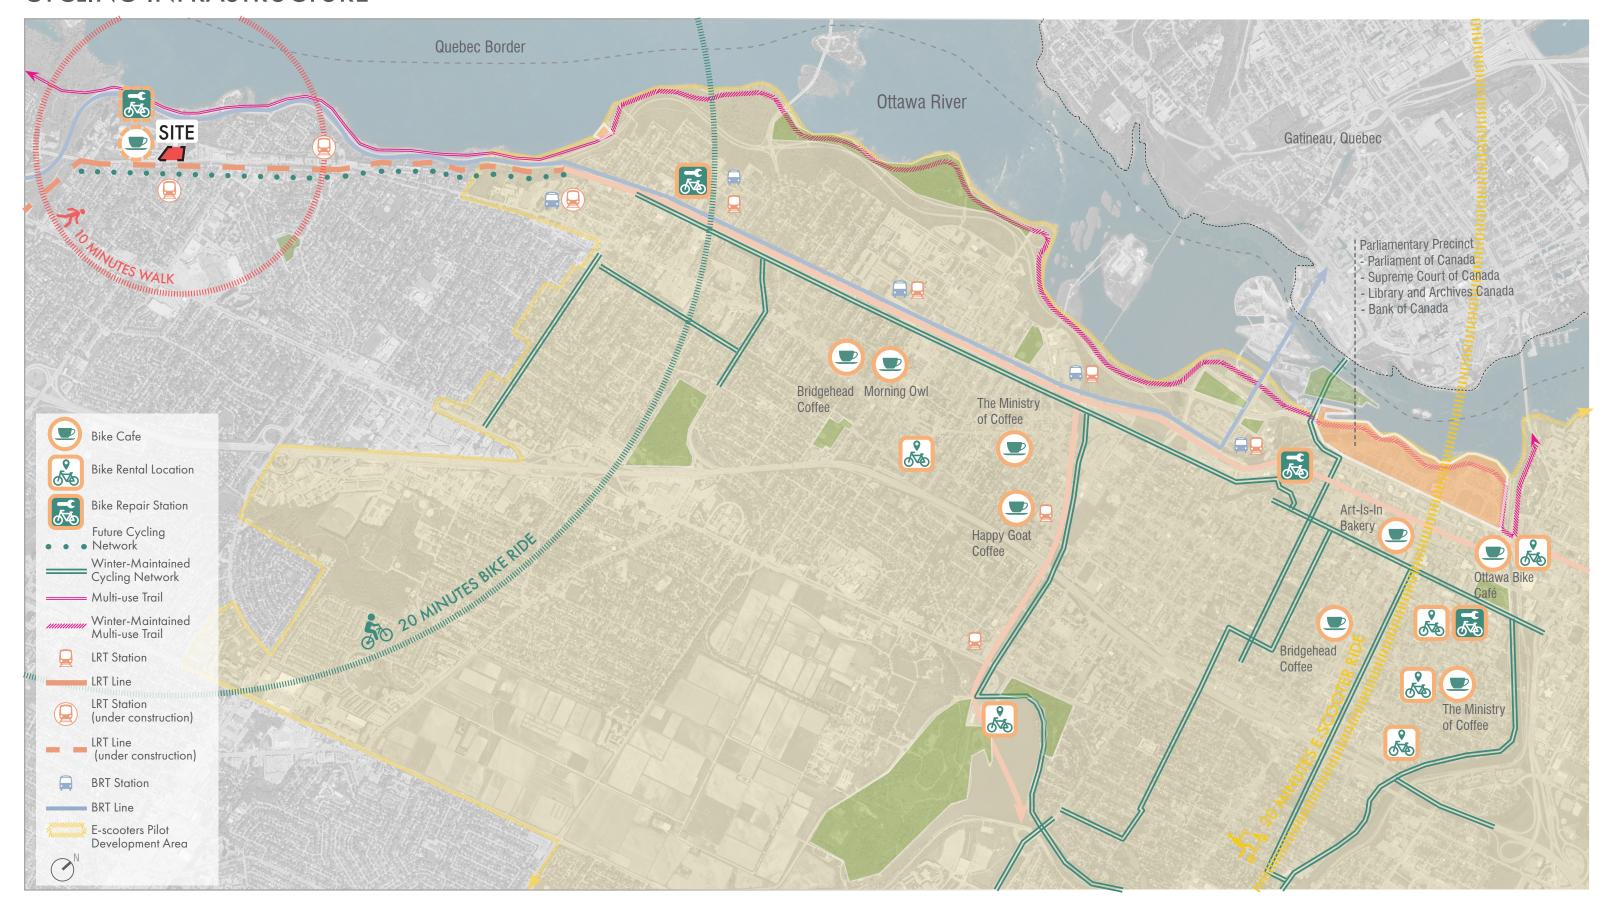

OPA/ZBA SUBMISSION 2

PLANNER

FOTENN PLANNING+DESIGN

CLIENT

FENGATE ASSET MANAGEMENT

TRAFFIC

PARSONS, EWC DESIGNERS

ARCHITECT

IBI GROUP

LANDSCAPE ARCHITECT

STUDIO tla



#### CONTEXTUAL INFRASTRUCTURE



#### CYCLING INFRASTRUCTURE



#### RESPONDING TO THE SITE CONDITIONS









East bound lane, view North towards Ottawa River



East bound lane, typical section of S.J.A.M Parkway



DIRECT ACCESS TO WATERFRONT PATHWAY

### **BUILDING EDGES**



#### SPATIAL ZONES AND CIRCULATION



# SPATIAL ZONES AND CIRCULATION **ACTIVE LANDSCAPE**











# SPATIAL ZONES AND CIRCULATION PASSIVE LANDSCAPE











# SPATIAL ZONES AND CIRCULATION FLEXIBLE SPACE











# SPATIAL ZONES AND CIRCULATION PARK AREA











# DAY/NIGHT ACTIVITY



#### LANDSCAPE COMPONENT BOUNDARIES



### SITE PLAN



#### VIEW ALONG RICHMOND RD. FROM SOUTH WEST



### VIEW ALONG RICHMOND RD. FROM SOUTH EAST



#### COMPONENTS OF PUBLIC PARK



#### VIEWS TOWARDS PUBLIC PARK









VIEW EAST TOWARDS ADULT FITNESS AREA

#### VIEW NORTH WES