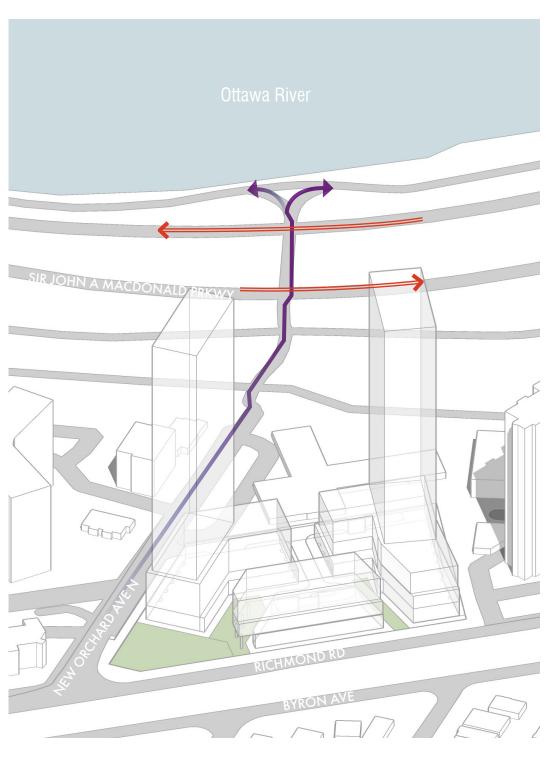

#### RESPONDING TO THE SITE CONDITIONS

East bound lane, view North towards Ottawa River

East bound lane, typical section of S.J.A.M Parkway

DIRECT ACCESS TO WATERFRONT PATHWAY