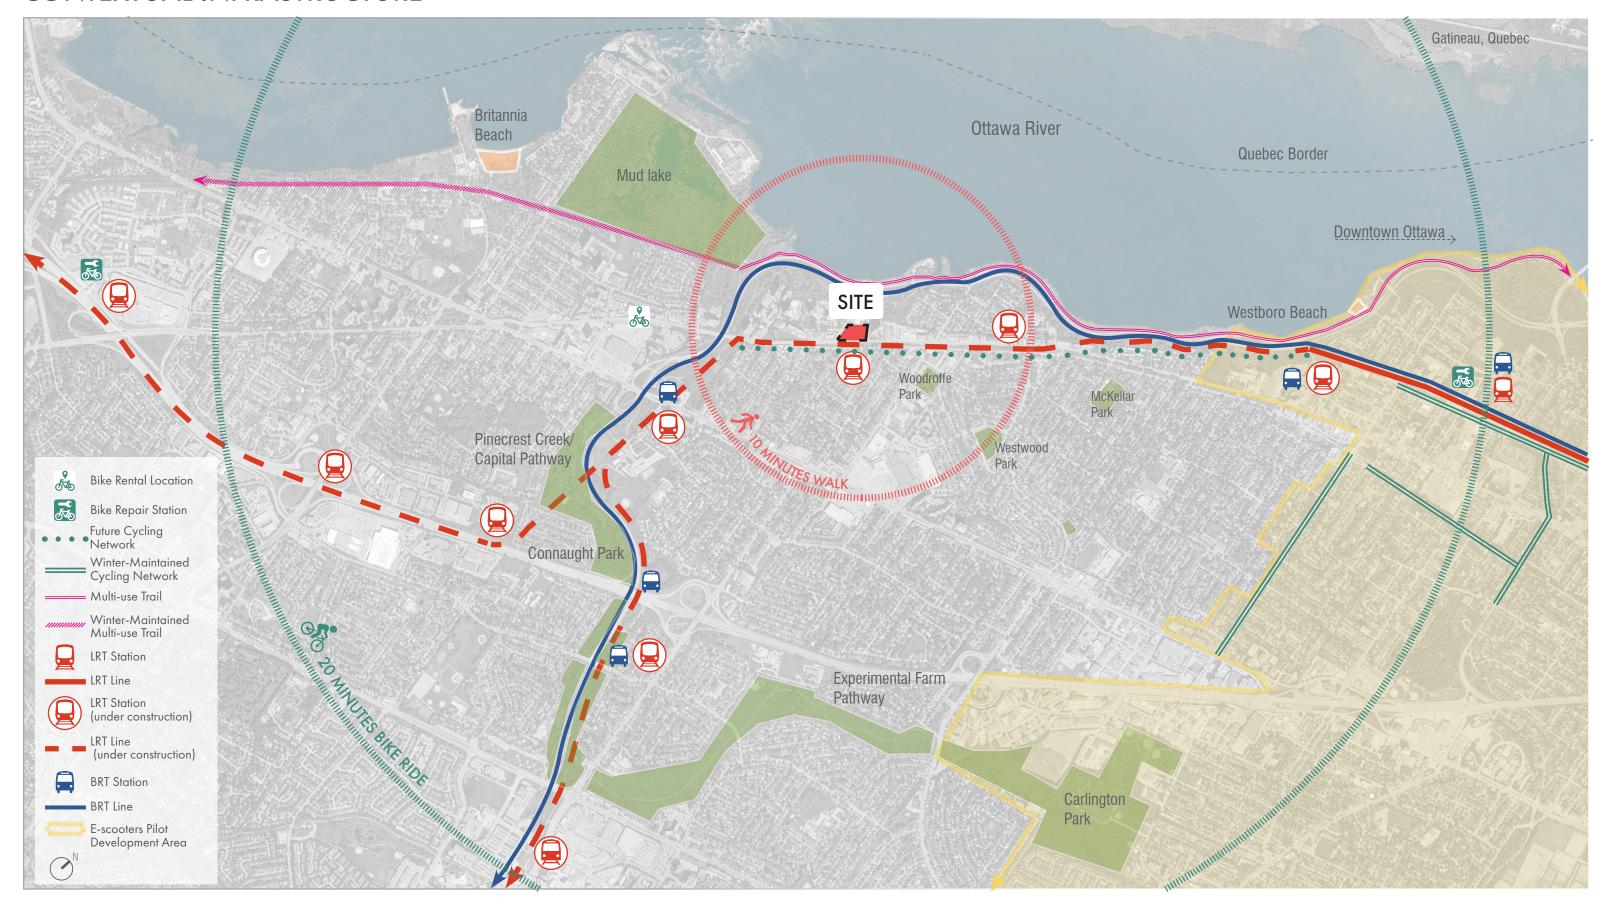

OPA/ZBA SUBMISSION 2

PLANNER

FOTENN PLANNING+DESIGN

CLIENT

FENGATE ASSET MANAGEMENT

TRAFFIC

PARSONS, EWC DESIGNERS

ARCHITECT

IBI GROUP

LANDSCAPE ARCHITECT

STUDIO tla



#### CONTEXTUAL INFRASTRUCTURE



#### CYCLING INFRASTRUCTURE



#### RESPONDING TO THE SITE CONDITIONS









East bound lane, view North towards Ottawa River



East bound lane, typical section of S.J.A.M Parkway



DIRECT ACCESS TO WATERFRONT PATHWAY

### **BUILDING EDGES**



#### SPATIAL ZONES AND CIRCULATION



# SPATIAL ZONES AND CIRCULATION **ACTIVE LANDSCAPE**











# SPATIAL ZONES AND CIRCULATION PASSIVE LANDSCAPE











# SPATIAL ZONES AND CIRCULATION FLEXIBLE SPACE











# SPATIAL ZONES AND CIRCULATION PARK AREA











# DAY/NIGHT ACTIVITY



#### LANDSCAPE COMPONENT BOUNDARIES



### SITE PLAN



#### VIEW ALONG RICHMOND RD. FROM SOUTH WEST



### VIEW ALONG RICHMOND RD. FROM SOUTH EAST



#### COMPONENTS OF PUBLIC PARK



#### VIEWS TOWARDS PUBLIC PARK









VIEW EAST TOWARDS ADULT FI