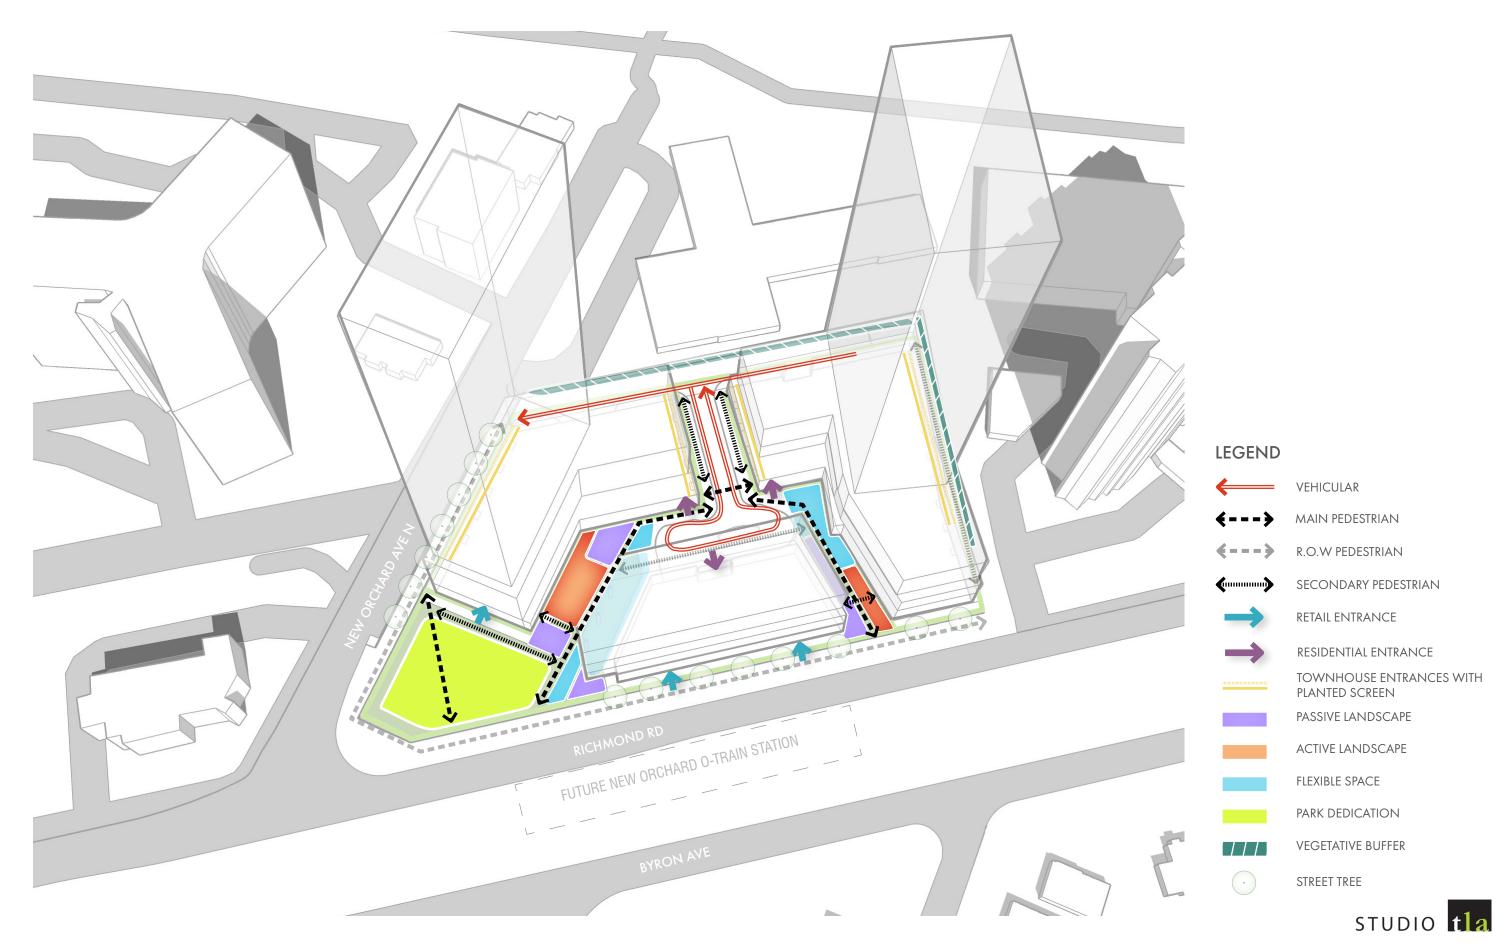

#### SPATIAL ZONES AND CIRCULATION

# SPATIAL ZONES AND CIRCULATION **ACTIVE LANDSCAPE**

# SPATIAL ZONES AND CIRCULATION PASSIVE LANDSCAPE

# SPATIAL ZONES AND CIRCULATION FLEXIBLE SPACE

# SPATIAL ZONES AND CIRCULATION PARK AREA

#### LANDSCAPE COMPONENT BOUNDARIES

### SITE PLAN