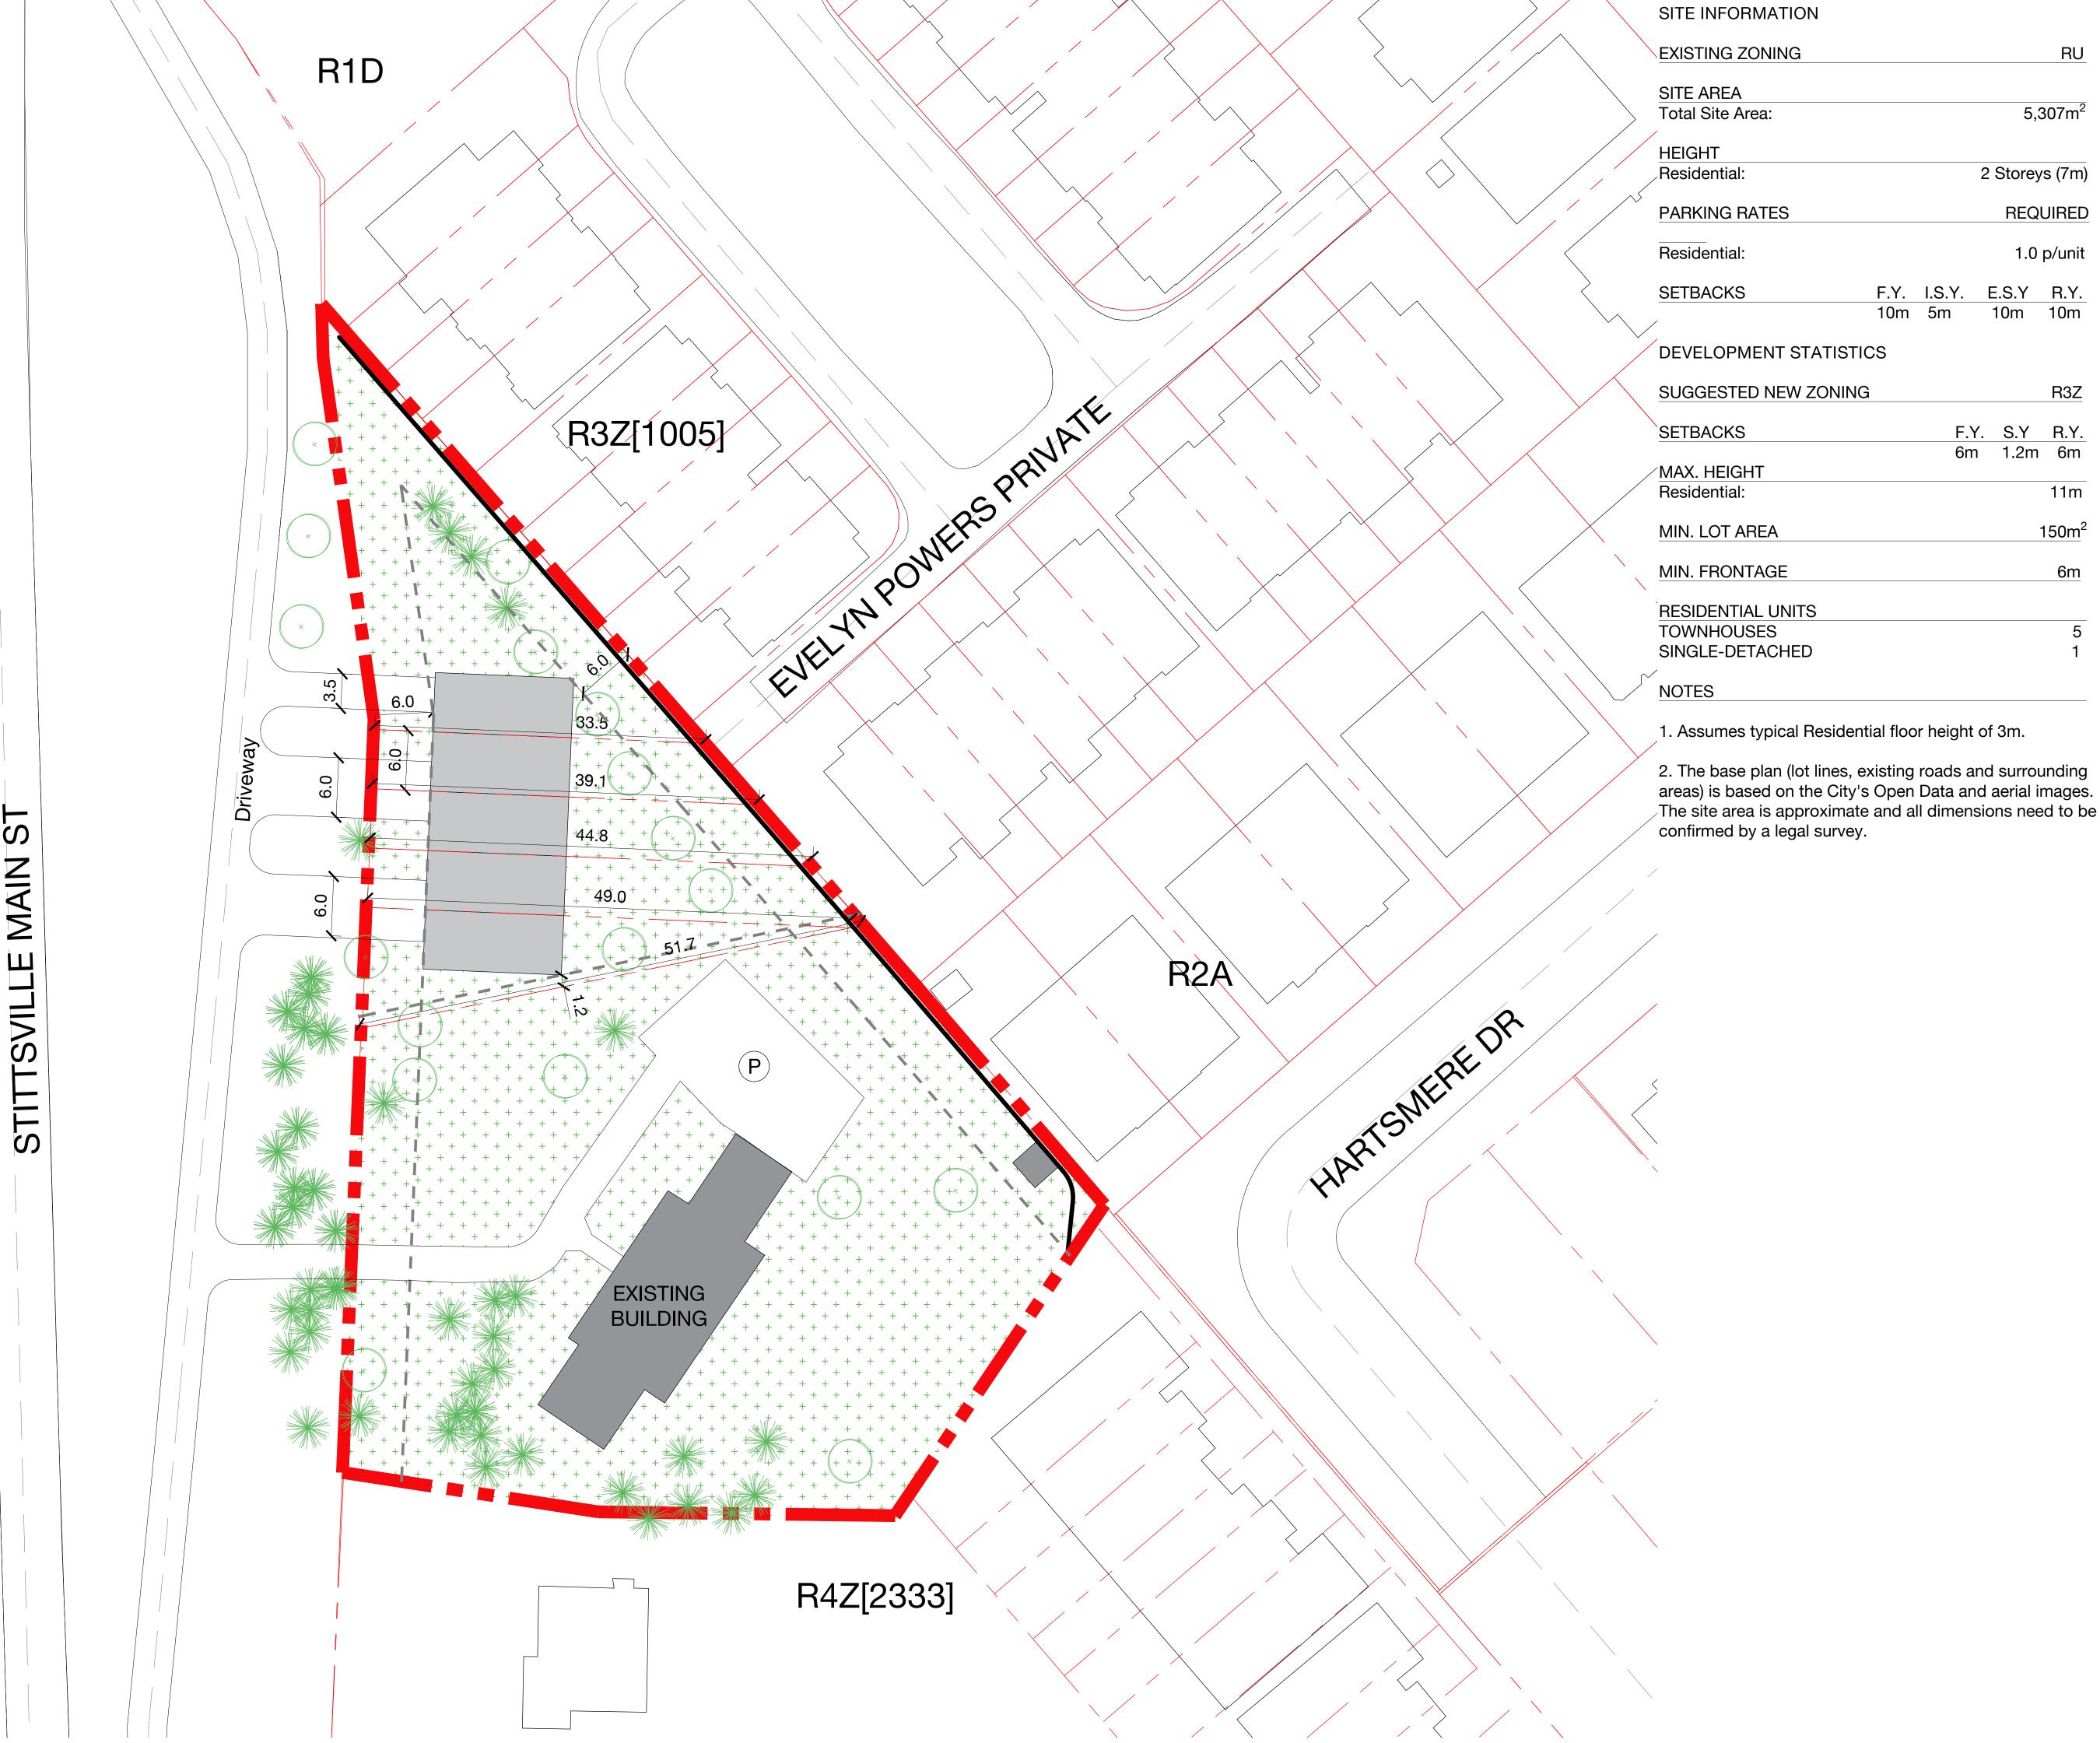

## EXISTING ZONING RU 1835

5,307m<sup>2</sup>

2 Storeys (7m)

F.Y. I.S.Y. E.S.Y R.Y.

REQUIRED

1.0 p/unit

R3Z

11m

150m<sup>2</sup>

6m

F.Y. S.Y R.Y. 6m 1.2m 6m

## STITTSVILLE MAIN ST OTTAWA

Demonstration Plan As Per Proposed Zoning

LEGEND **EXISTING BUILDING** PROPOSED BUILDING

AMENITY AREA PROPERTY BOUNDARY SETBACKS

DRAINAGE SWALE **EXISTING DECIDUOUS** 

2022.11.02 GV 2022.10.19 GV TH CONCEPT 2022.02.02 LC FOR CLIENT REVIEW 2022.02.01 LC CONCEPT PLAN 2022.01.27 LC BASE PLAN No. REVISION DATE