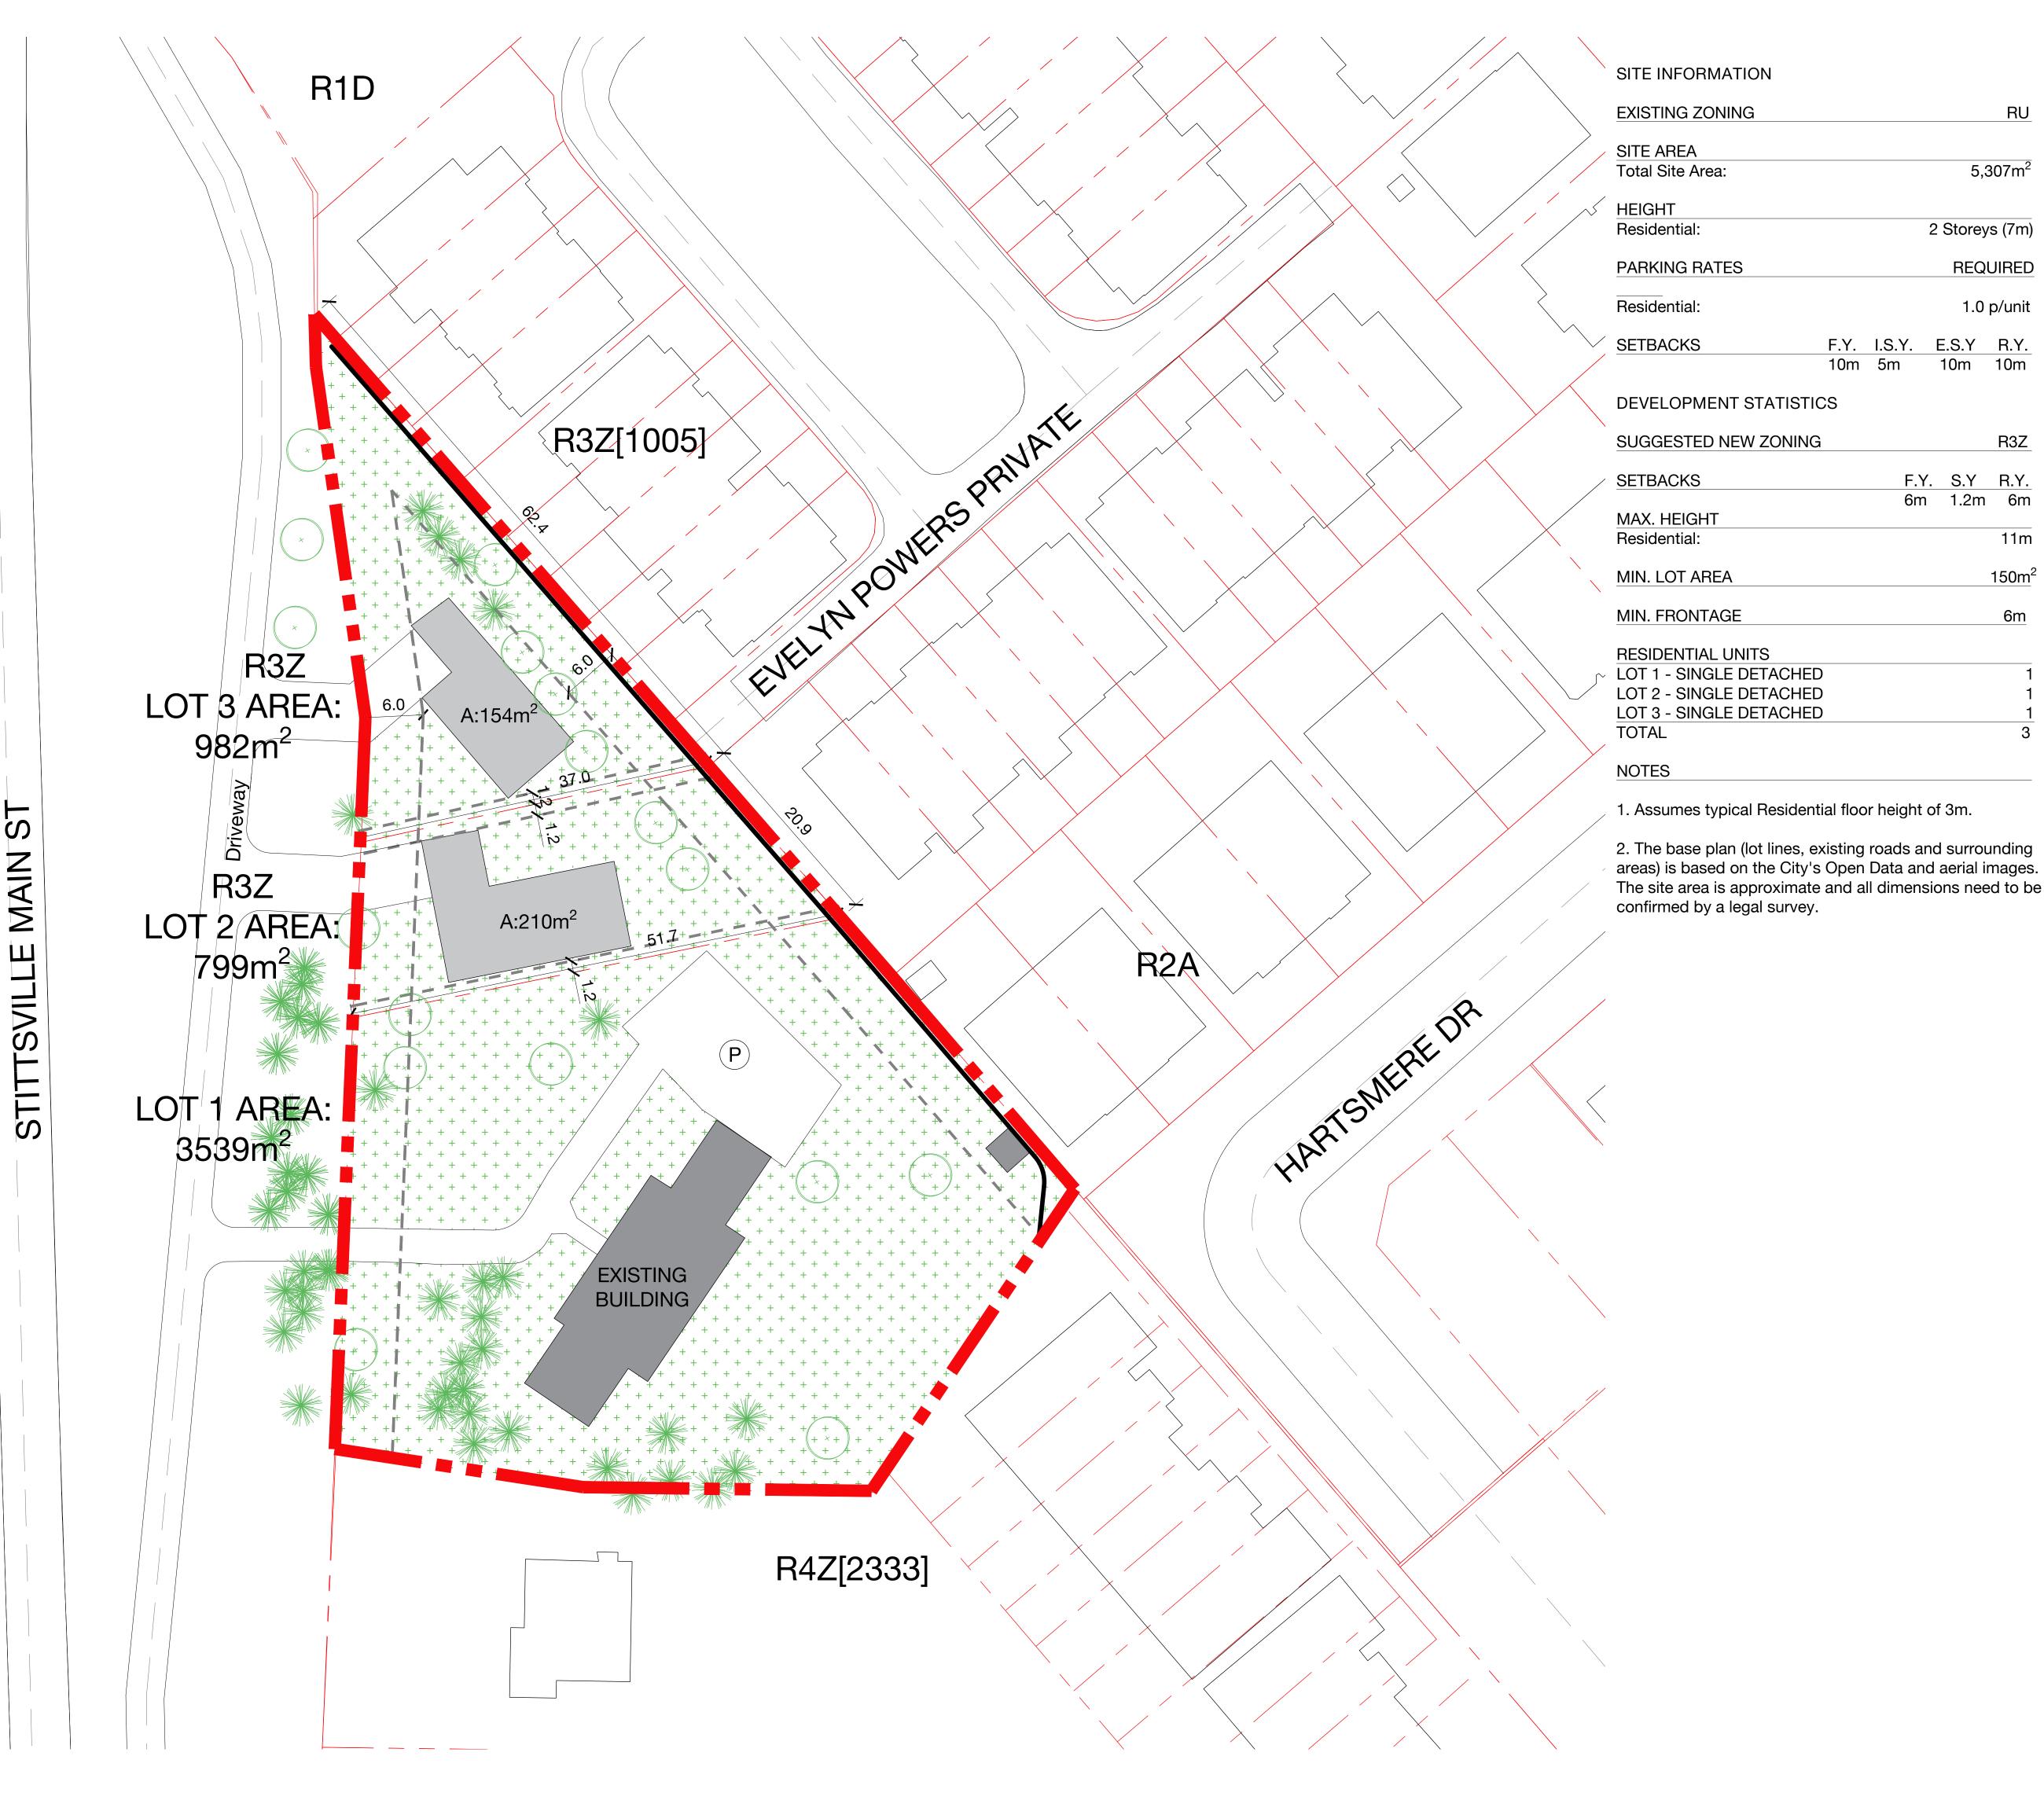

## 1835 STITTSVILLE MAIN ST

OTTAWA

RU

5,307m<sup>2</sup>

2 Storeys (7m)

10m 10m

F.Y. S.Y R.Y. 6m 1.2m 6m

F.Y. I.S.Y. E.S.Y R.Y.

10m 5m

REQUIRED

1.0 p/unit

R3Z

11m

150m<sup>2</sup>

6m

Concept Plan -Proposed Development

## LEGEND

**EXISTING BUILDING** PROPOSED BUILDING AMENITY AREA PROPERTY BOUNDARY

> SETBACKS DRAINAGE SWALE

**EXISTING PARKING** 

EXISTING DECIDUOUS EXISTING CONIFER TREES

2022.11.02 GV 2022.10.19 GV TH CONCEPT 2022.02.02 LC FOR CLIENT REVIEW 2022.02.01 LC CONCEPT PLAN 2022.01.27 LC BASE PLAN DATE No. REVISION