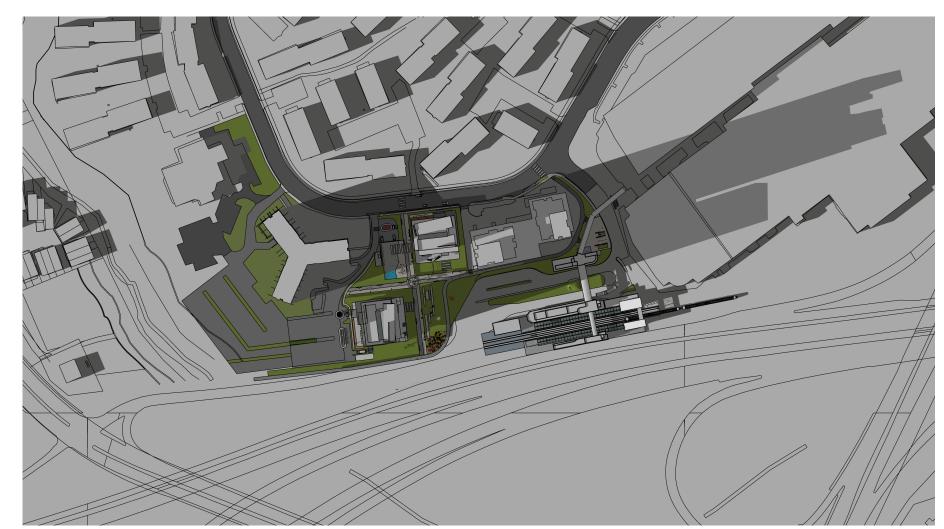

March / Sept. 21 / 7-30am

March / Sept. 21 / 8-30am

March / Sept. 21 / 11-30am

March / Sept. 21 / 1-30pm

March / Sept. 21 / 12-30pm

March / Sept. 21 / 2-30pm

March / Sept. 21 / 3-30am

March / Sept 21 / 5-30pm

March / Sept. 21 / 4-30pm

March / Sept. 21 / 6-30pm