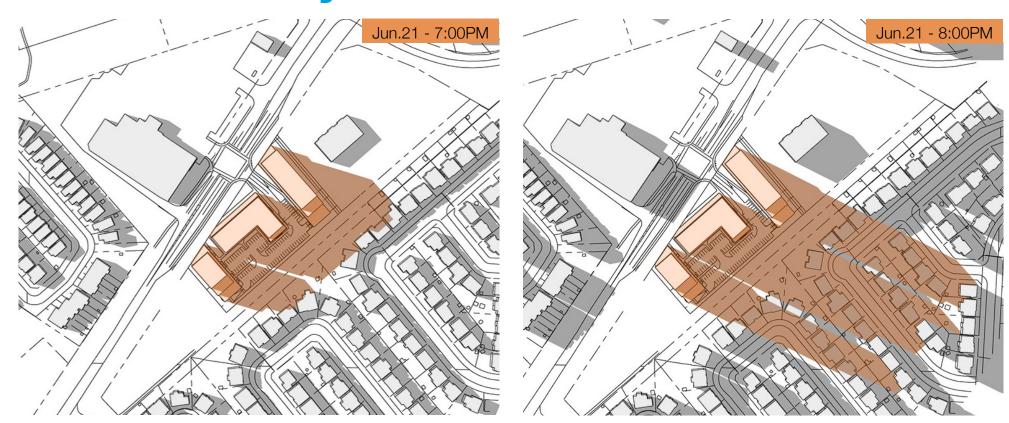

#### Summer Solstice - June 21 (EDT)

In Summer months, shadows stay mostly within site boundaries since 9AM until 7PM when some shadows are casted on the south-east residential area without significant impacts.

The following pages show shadow projections on an hourly basis.

April 2022

6310 Hazeldean Road Shadow Analysis

April 2022

6310 Hazeldean Road Shadow Analysis

6310 Hazeldean Road Shadow Analysis

6310 Hazeldean Road Shadow Analysis