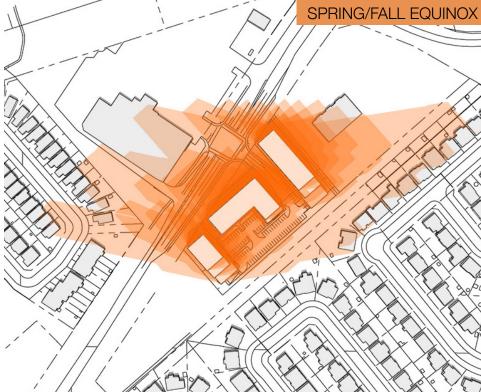

#### Spring/ Fall Equinox - March/ September 21 (EDT)

During the Spring or Fall Equinox, shadows partially reach the lowrise residential area north-west until 8am, and the area south-east after 6pm. There are no impacts in these areas for the remainder of the studied times. For the most part of the day tower shadows affect only commercial development immediately north and east of the site.