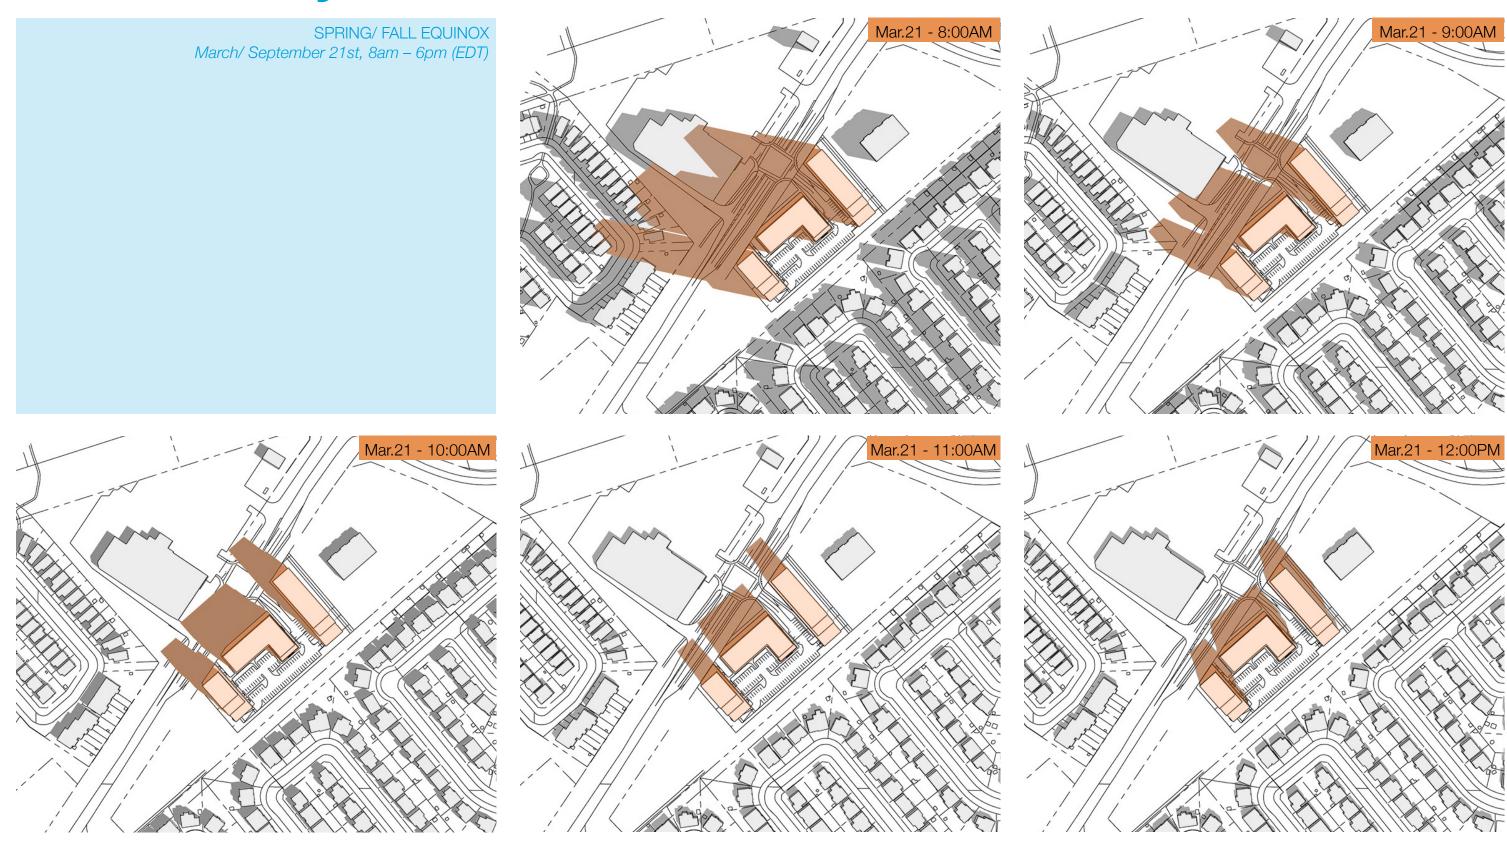

#### Spring/ Fall Equinox - March/ September 21 (EDT)

During the Spring or Fall Equinox, shadows partially reach the lowrise residential area north-west until 8am, and the area south-east after 6pm. There are no impacts in these areas for the remainder of the studied times. For the most part of the day tower shadows affect only commercial development immediately north and east of the site.

The following pages show shadow projections on an hourly basis.

April 2022

6310 Hazeldean Road Shadow Analysis

April 2022

6310 Hazeldean Road Shadow Analysis

6310 Hazeldean Road Shadow Analysis

6310 Hazeldean Road Shadow Analysis