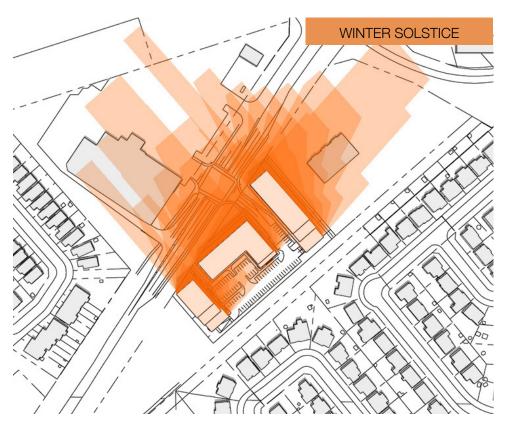

#### Winter Solstice - December 21 (EST)

On the Winter Solstice, impacts are mainly over arterial mainstreet and mixed-use areas north of subject site. The low-rise residential area is not impacted during the hours established in the terms of reference and used in this study.