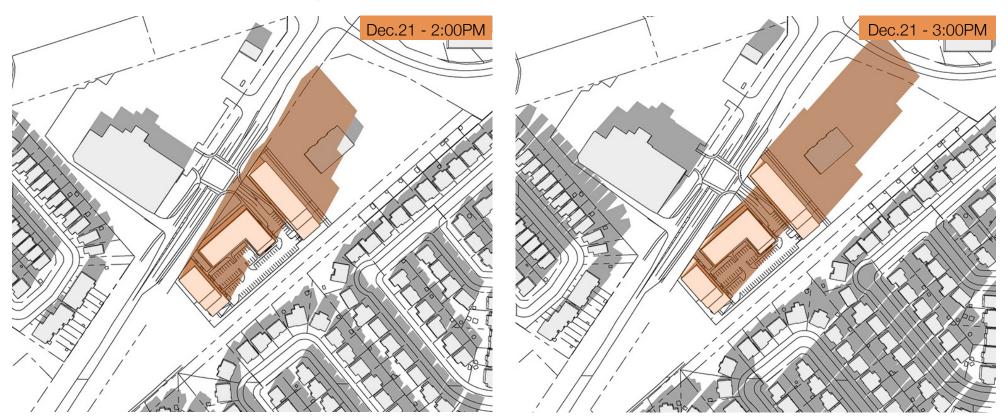

#### Winter Solstice - December 21 (EST)

On the Winter Solstice, impacts are mainly over arterial mainstreet and mixed-use areas north of subject site. The low-rise residential area is not impacted during the hours established in the terms of reference and used in this study.

The following pages show shadow projections on an hourly basis.

April 2022

6310 Hazeldean Road Shadow Analysis

April 2022

6310 Hazeldean Road Shadow Analysis

6310 Hazeldean Road Shadow Analysis

6310 Hazeldean Road Shadow Analysis