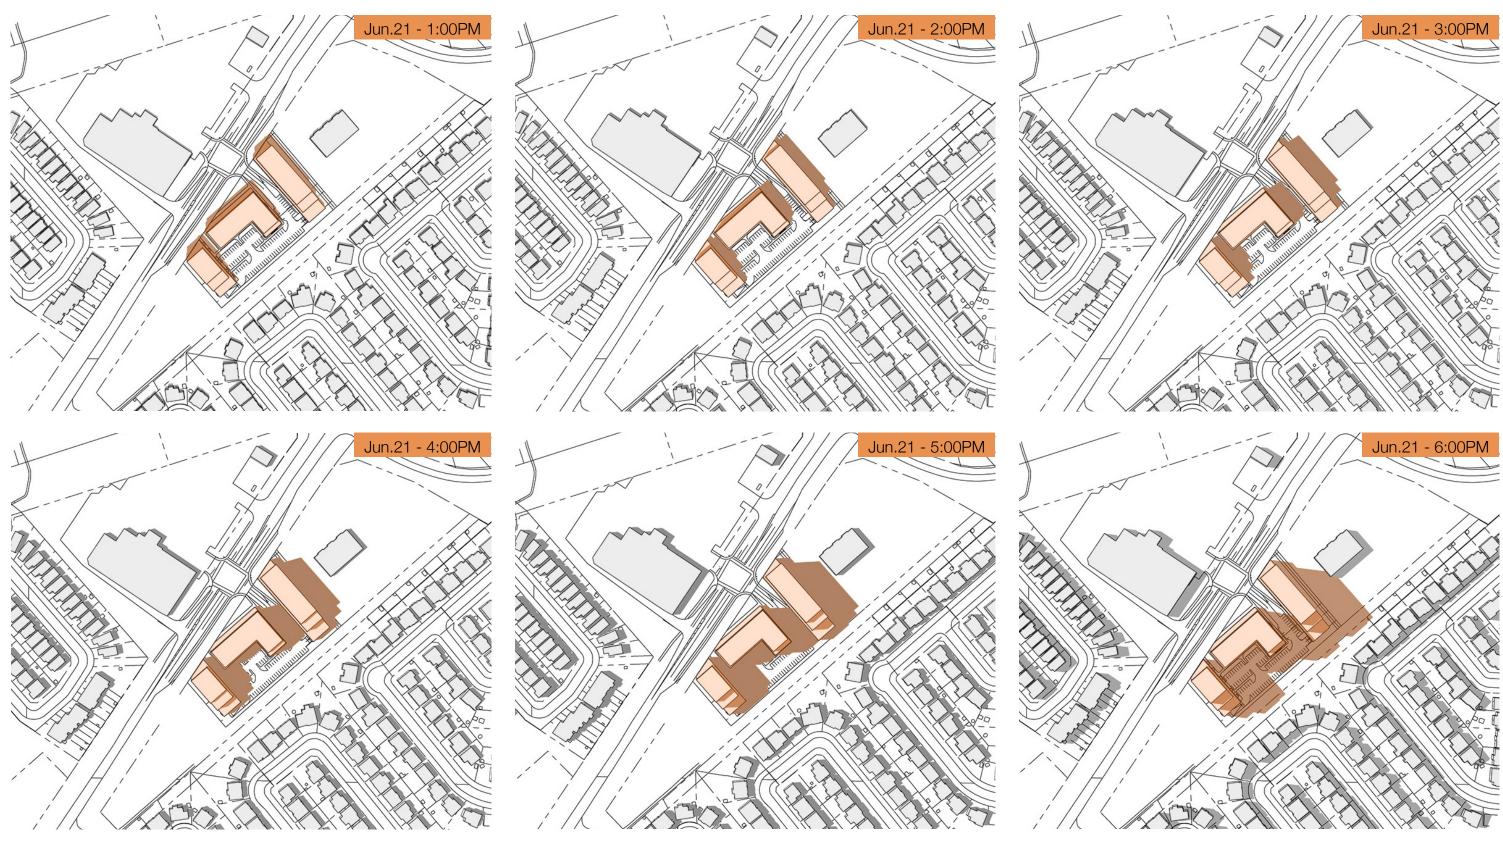

#### Summer Solstice - June 21 (EDT)

In Summer months, shadows stay mostly within site boundaries since 9AM until 7PM when some shadows are casted on the south-east residential area without significant impacts.

The following pages show shadow projections on an hourly basis.

April 2022

6310 Hazeldean Road Shadow Analysis

April 2022

6310 Hazeldean Road Shadow Analysis

6310 Hazeldean Road Shadow Analysis

6310 Hazeldean Road Shadow Analysis