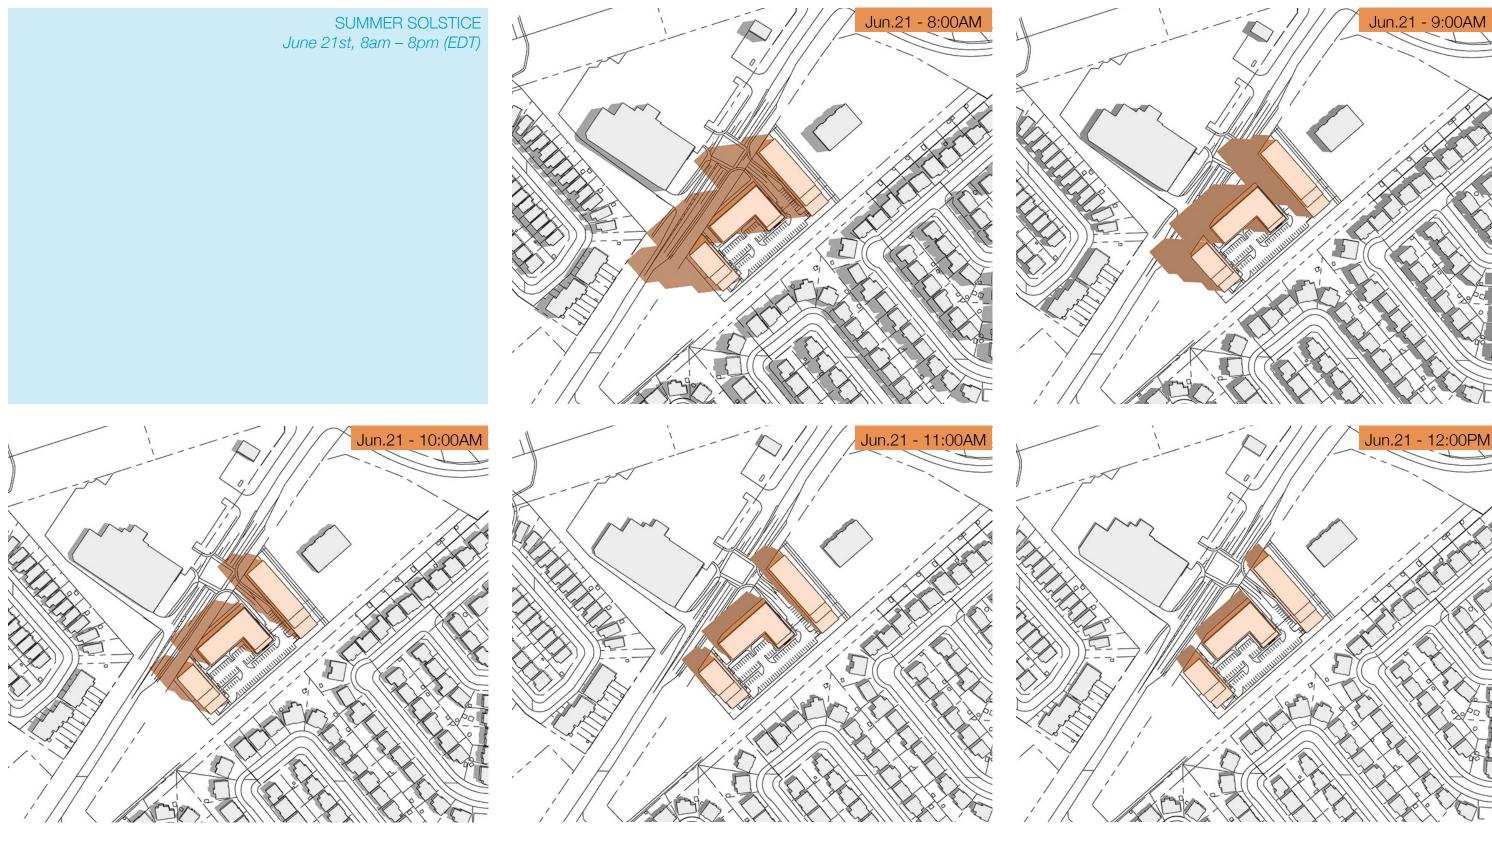

#### Summer Solstice - June 21 (EDT)

In Summer months, shadows stay mostly within site boundaries since 9AM until 7PM when some shadows are casted on the south-east residential area without significant impacts.

The following pages show shadow projections on an hourly basis.

April 2022

6310 Hazeldean Road Shadow Analysis

April 2022

6310 Hazeldean Road Shadow Analysis

6310 Hazeldean Road Shadow Analysis

6310 Hazeldean Road Shadow Analysis