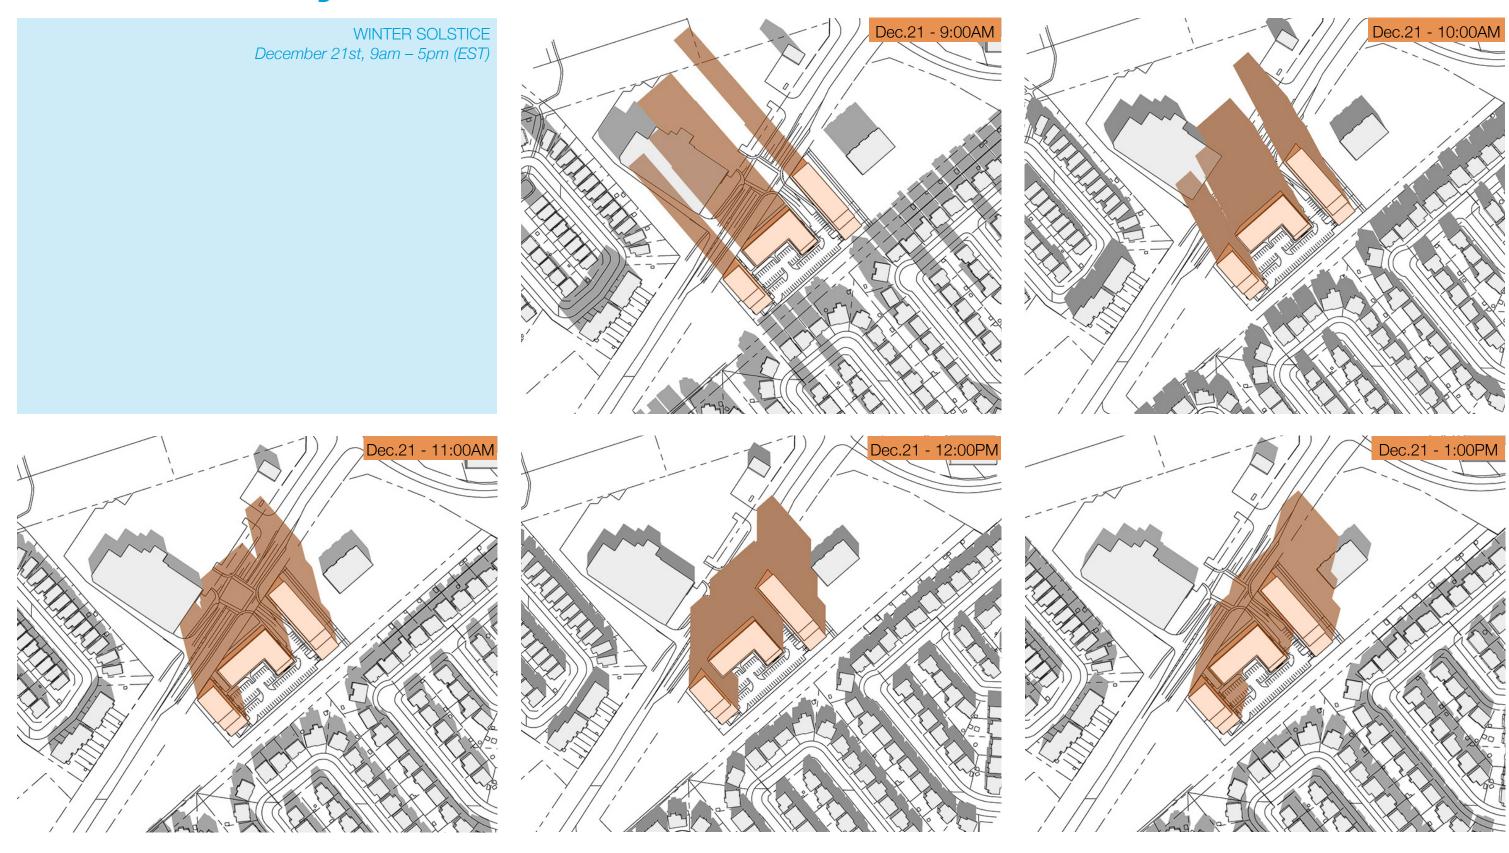

This section demonstrates the shadow impacts of the proposed development during the Spring/Fall Equinox, and the Winter and Summer Solstice. Test Dates and Times:

- / Equinox: September 21st, 8am 6pm (EDT)
- / Summer Solstice: June 21st, 8am 8pm (EDT)
- / Winter Solstice: December 21st, 9am 3pm (EST)

#### Winter Solstice - December 21 (EST)

On the Winter Solstice, impacts are mainly over arterial mainstreet and mixed-use areas north of subject site. The low-rise residential area is not impacted during the hours established in the terms of reference and used in this study.

The following pages show shadow projections on an hourly basis.

April 2022

6310 Hazeldean Road Shadow Analysis

April 2022

6310 Hazeldean Road Shadow Analysis

6310 Hazeldean Road Shadow Analysis

6310 Hazeldean Road Shadow Analysis