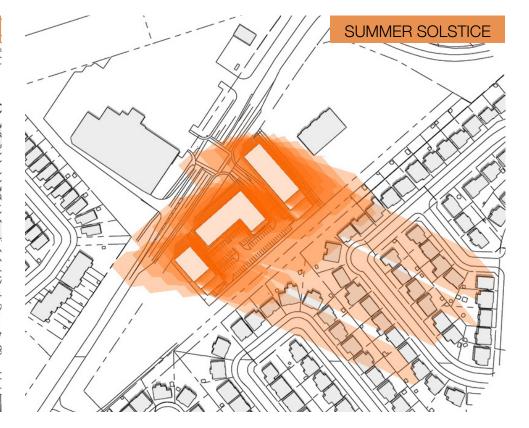

#### Summer Solstice - June 21 (EDT)

In Summer months, shadows stay mostly within site boundaries since 9AM until 7PM when some shadows are casted on the south-east residential area without significant impacts.