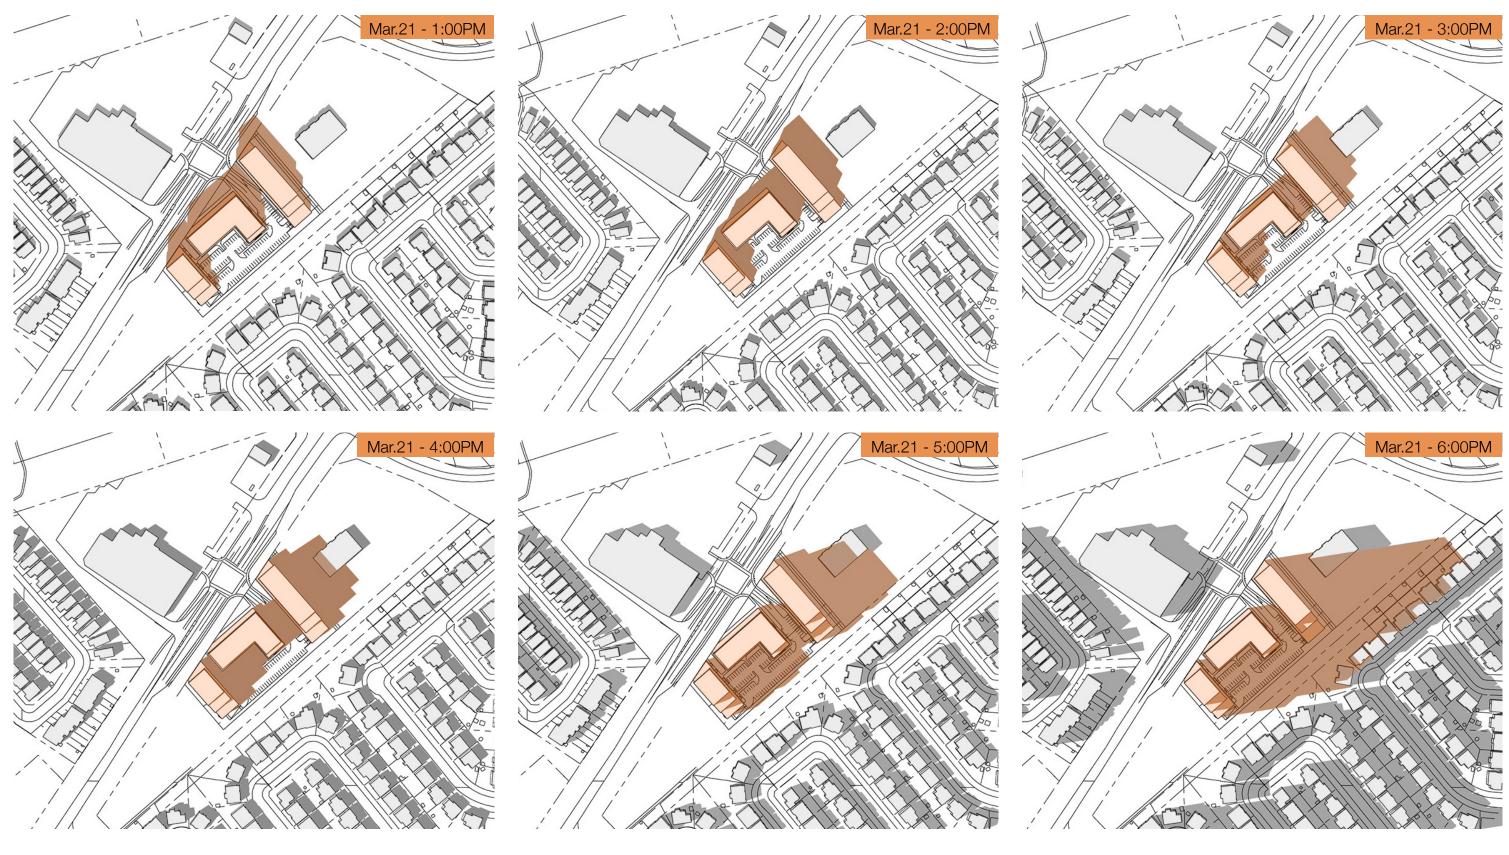

#### Spring/ Fall Equinox - March/ September 21 (EDT)

During the Spring or Fall Equinox, shadows partially reach the lowrise residential area north-west until 8am, and the area south-east after 6pm. There are no impacts in these areas for the remainder of the studied times. For the most part of the day tower shadows affect only commercial development immediately north and east of the site.

The following pages show shadow projections on an hourly basis.

April 2022

6310 Hazeldean Road Shadow Analysis

April 2022

6310 Hazeldean Road Shadow Analysis

6310 Hazeldean Road Shadow Analysis

6310 Hazeldean Road Shadow Analysis