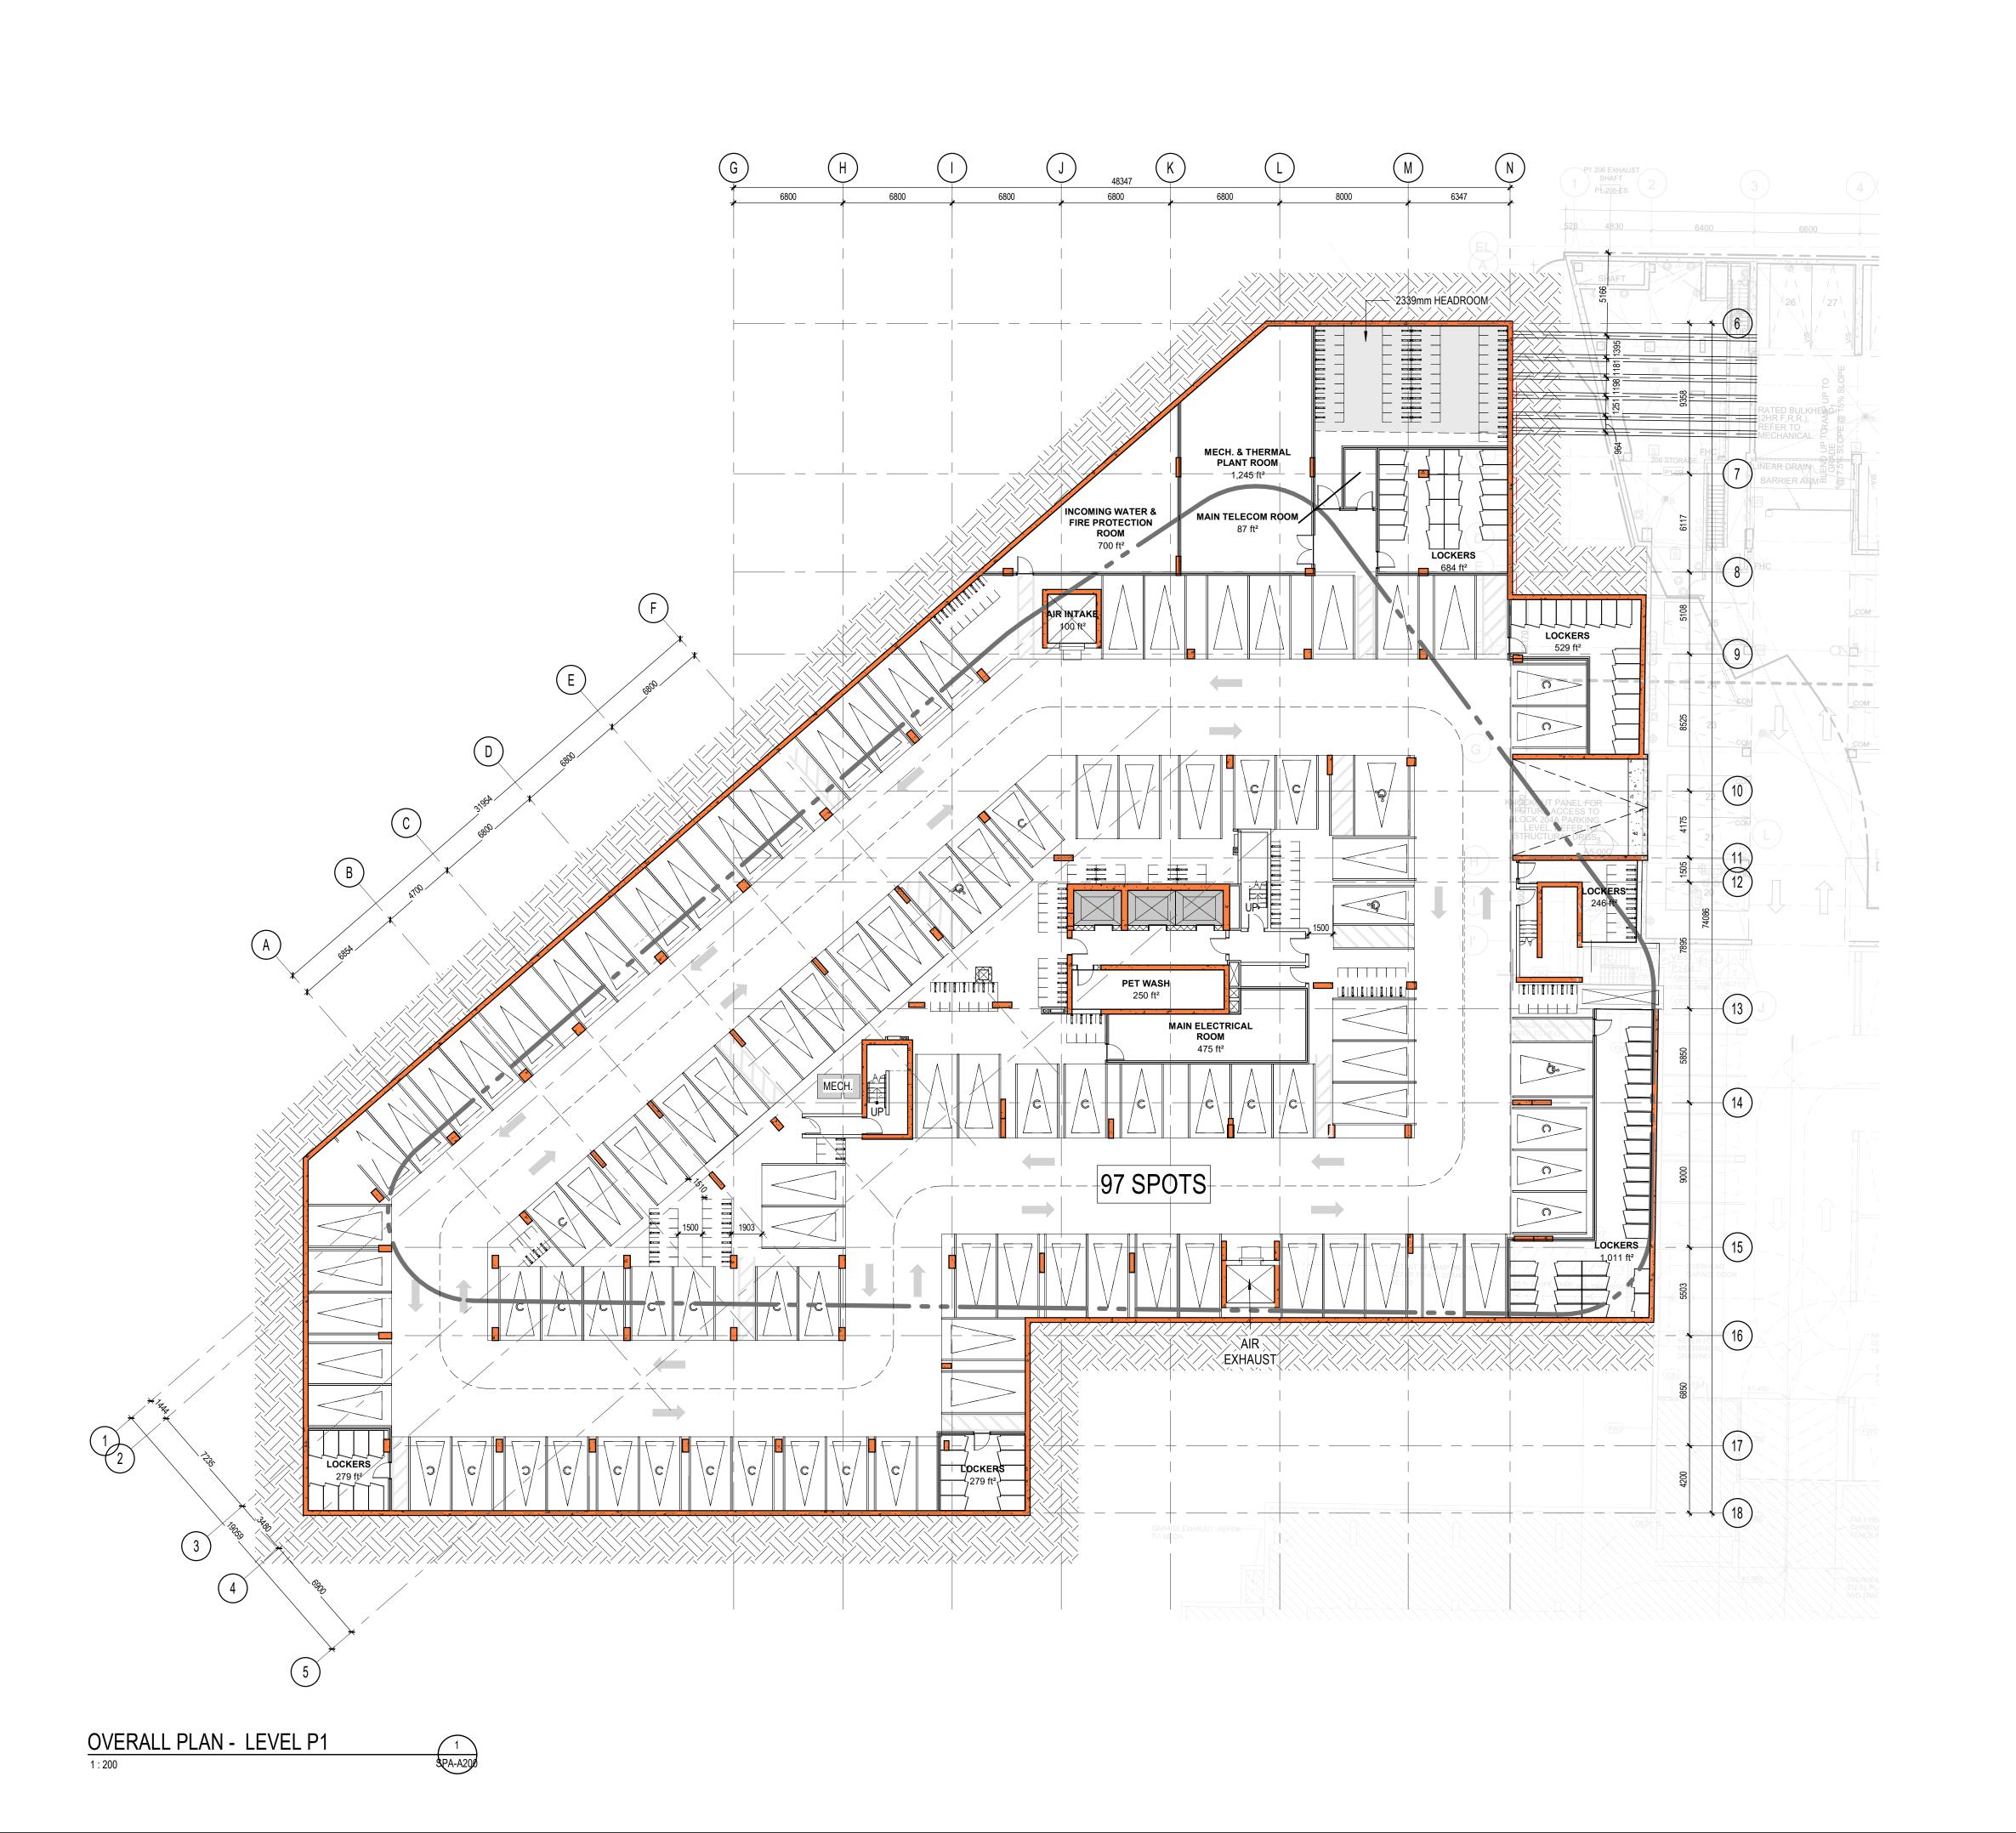

PROJET No.

12791

Checked by CI / LK

Scale 1: 200

## DREAM UNLIMITED

30 Adelaide Street East Suite 301 Toronto, ON, M5C 3H1 T: (416) 365-3535

ZIBI

6 Booth Street (Albert Island) Ottawa, ON, M1R 6K8

ZIBI - BLOCK 204

Location
315 Miwate Private

Ottawa, ON

NO REVISION DATE

NO REVISION DATE (yy-mm-dd)

0 ISSUED FOR SITE PLAN CONTROL APPLICATION

1 ISSUED FOR SITE PLAN CONTROL APPLICATION RE-SUBMISSION

2022-09-15

Drawn by
AC / EW
DATE (yy.mm.dd)
22/09/15

22/09/15
Drawing Title

FLOOR PLAN - P1