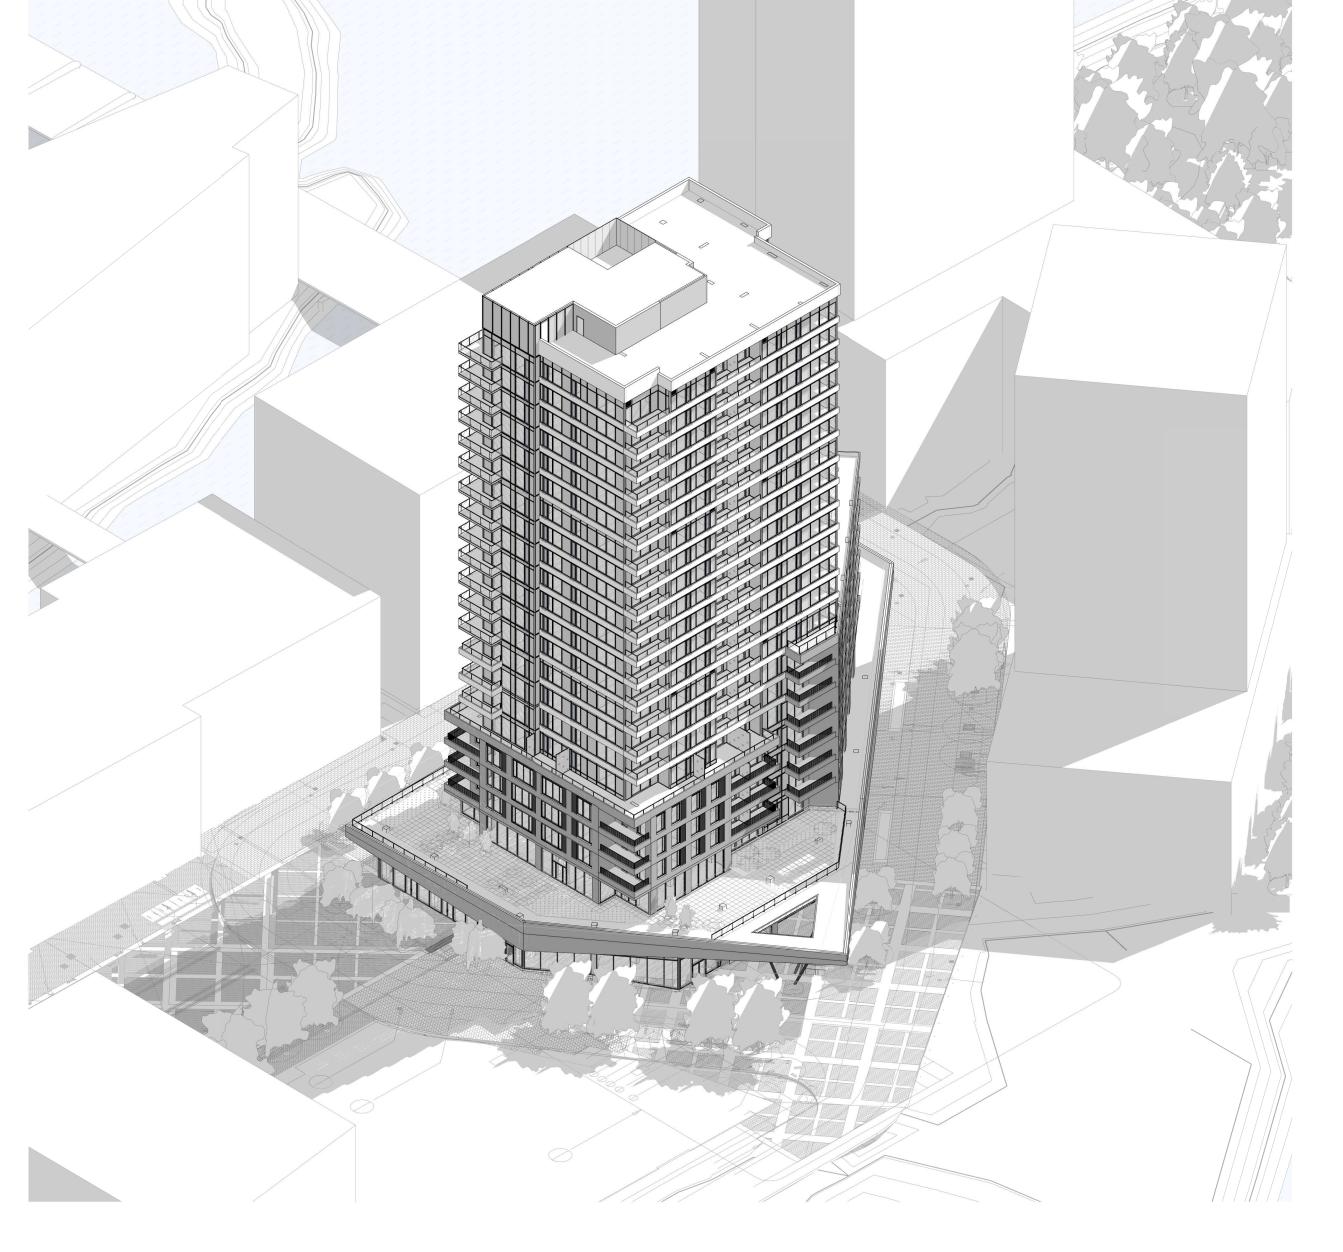

Author DATE (yy.mm.dd) 03/21/22

Drawing Title

**AXONOMETRIC VIEWS** 

3D - NORTH EAST AXONOMETRIC

dream 2 zibi

GENERAL NOTES

These architectural documents are the exclusive property of HDR Architecture Associates and NEUF architect(e)s and cannot be used, copied or reproduced without written pre-authorisation

All dimensions which appear on the documents must be verify by the contractor before to start the work.

The architect must be notified of all errors, omissions and discrepancies between these documents and those of the others professionnals.

The dimensions on these documents must be read and not measured.

Structural Engineer RJC Engineers
1545 Carling Avenue Suite 304
Ottawa, ON, K1Z 8P9

Electrical & Mechanical Engineer Smith + Andersen 1600 Carling Avenue, Suite 530 Ottawa, ON, K1Z 1G3

Fotenn Planning + Design
396 Cooper Street, Suite 300
Ottawa, ON, K2P 2H7

Landscape Architect **CSW** 319 McRae Avenue, Suite 502 Ottawa, ON, M1Z 0B9

CIMA

240 Catherine Street, Unit 110 Ottawa, ON, K2P 2G8

NEUF architect(e)s CANADA INC. 47 Clarence St, Suite 406, Ottawa, ON K1N 9K1

**DREAM UNLIMITED** 

30 Adelaide Street East Suite 301 Toronto, ON, M5C 3H1 T: (416) 365-3535

6 Booth Street (Albert Island) Ottawa, ON, M1R 6K8

ZIBI - BLOCK 204

PROJET No. 12791 315 Miwate Private Ottawa, ON

NO REVISION DATE (yy-mm-dd) A ISSUED FOR SITE PLAN CONTROL
APPLICATION

B ISSUED FOR SITE PLAN CONTROL
APPLICATION RE-SUBMISSION

C 75% DESIGN DEVELOPMENT FOR
COORDINATION 2022-04-21 2022-10-14 D FOUNDATION PERMIT 2022-12-20

Drawn by AC / BMP / EW DATE (yy.mm.dd) 22.03.21 Drawing Title

Checked by CL / LK

**AXONOMETRIC VIEWS** 

A006

VIEW FROM HEAD ST. SQ.

VIEW FROM SOUTH WEST VIEW FROM NORTH

dream

GENERAL NOTES