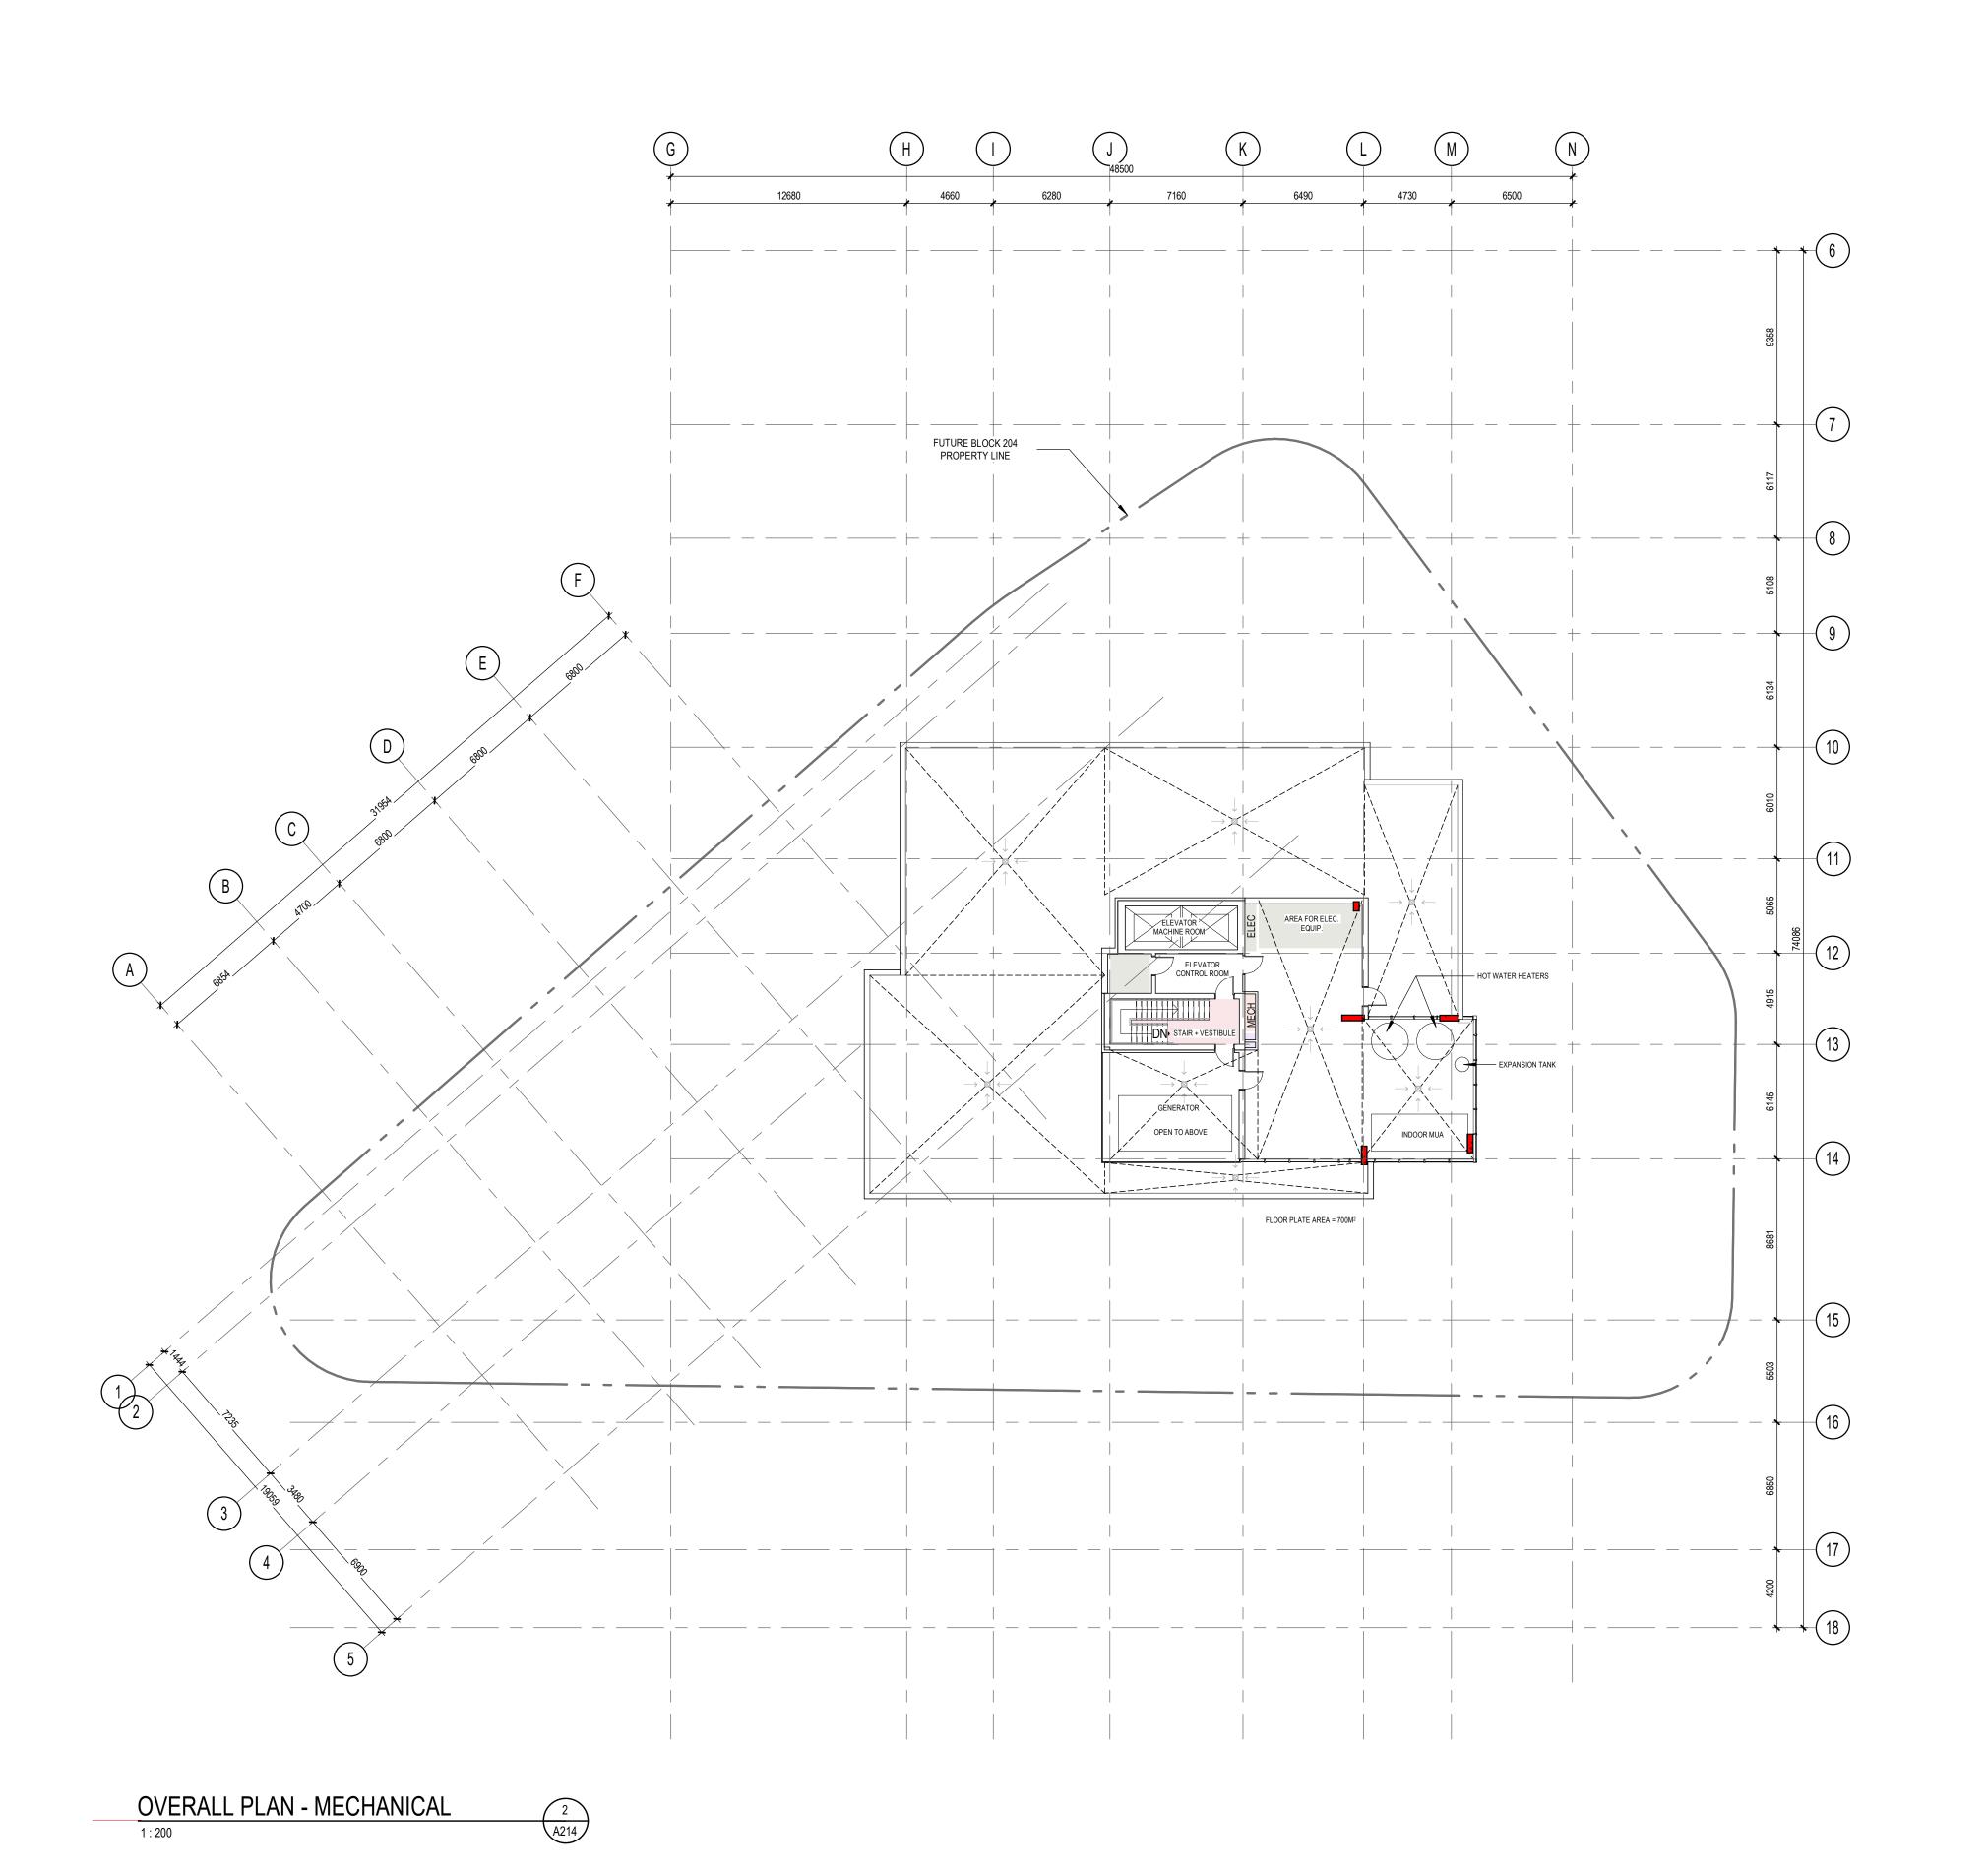

ZIBI

6 Booth Street (Albert Island) Ottawa, ON, M1R 6K8

Ottawa, ON

ZIBI - BLOCK 204

Location
315 Miwate Private

NO REVISION DATE (yy-mm-dd)

A ISSUED FOR SITE PLAN CONTROL APPLICATION

B ISSUED FOR SITE PLAN CONTROL APPLICATION RE-SUBMISSION

C 75% DESIGN DEVELOPMENT FOR COORDINATION

D FOUNDATION PERMIT 2022-12-20

PROJET No. **12791** 

Drawn by Checked by AC / BMP / EW CL / LK

DATE (yy.mm.dd) Scale 22.03.21 1: 200

OVERALL PLAN -

MECHANICAL

**GRAPHIC SCALE**