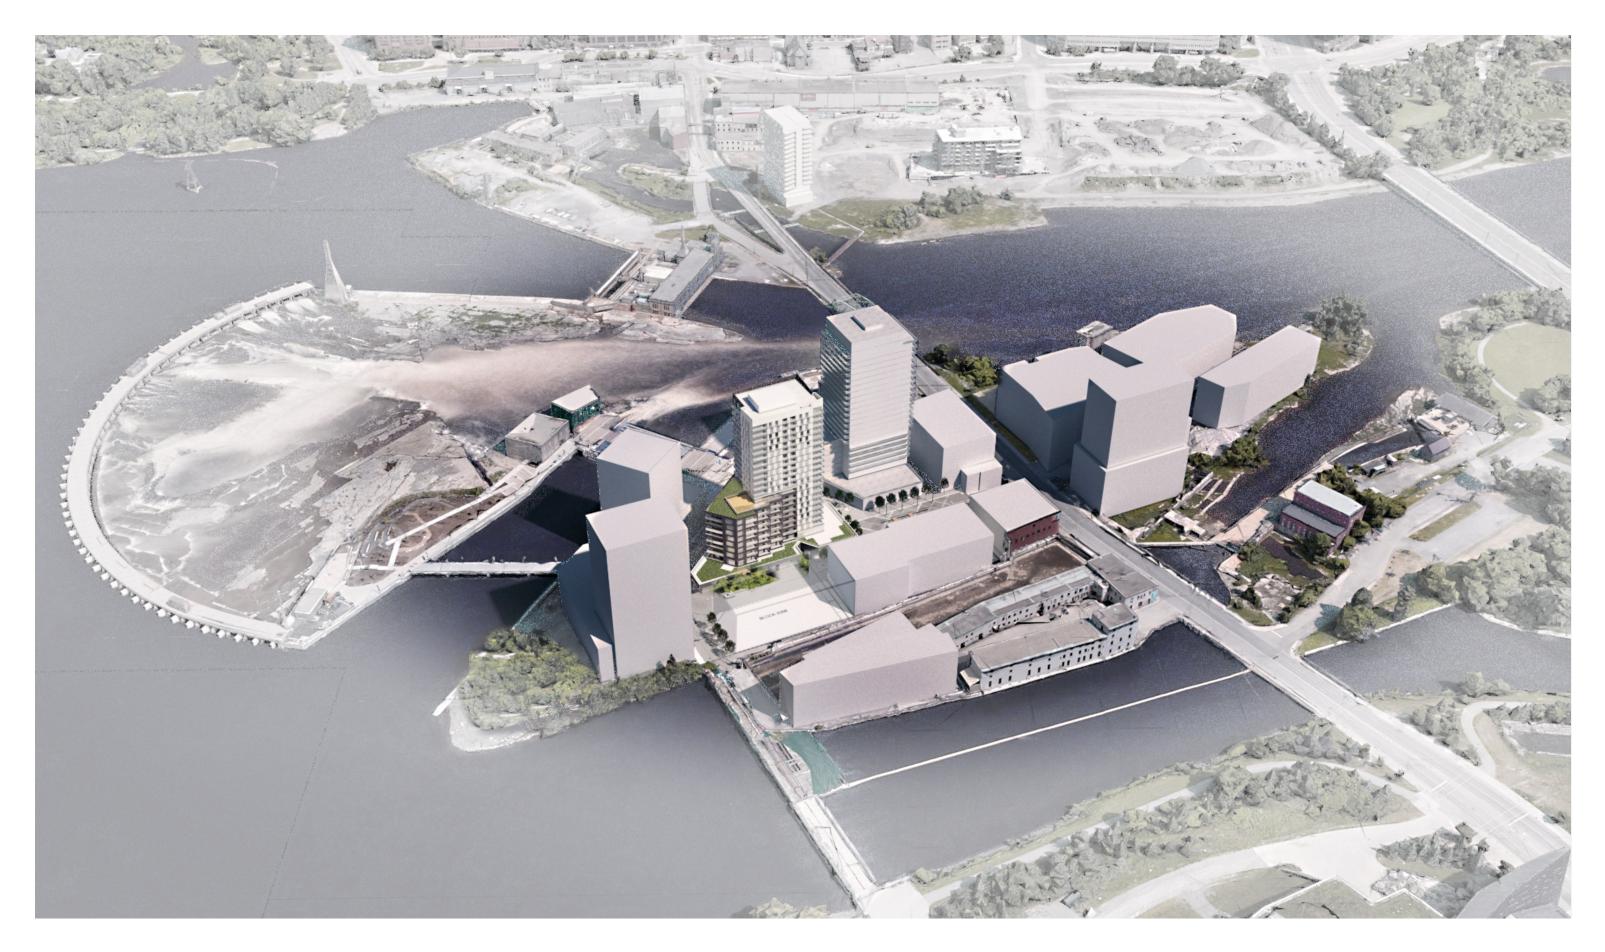

# **ZIBI BLOCK 204 HIGH-RISE** CONDOMINIUM



NCC VIEW STUDY

**315 MIWATE PRIVATE** OTTAWA, ON PROJECT 12791 APRIL 21<sup>ST,</sup> 2022

# NCC VIEWS | AERIAL PLAN





#### VIEW A - VIEW FROM SUMMER PAVILLION

NEUF ARCHITECT(E)S | FOTENN | CSW | DREAM



# VIEW A - VIEW FROM SUMMER PAVILLION (ZOOM)

NEUF ARCHITECT(E)S | FOTENN | CSW | DREAM



#### VIEW B - VIEW FROM PORTAGE BRIDGE

NEUF ARCHITECT(E)S | FOTENN | CSW | DREAM



### VIEW C - AERIAL VIEW FROM NORTH

NEUF ARCHITECT(E)S | FOTENN | CSW | DREAM



### VIEW D - VIEW FROM PARC DES PORTAGEURS

NEUF ARCHITECT(E)S | FOTENN | CSW | DREAM



# VIEW D - VIEW FROM PARC DES PORTAGEURS (ZOOM)

NEUF ARCHITECT(E)S | FOTENN | CSW | DREAM



#### VIEW E - VIEW FROM CHAMPLAIN BRIDGE

NEUF ARCHITECT(E)S | FOTENN | CSW | DREAM



# VIEW E - VIEW FROM CHAMPLAIN BRIDGE (ZOOM)

NEUF ARCHITECT(E)S | FOTENN | CSW | DREAM