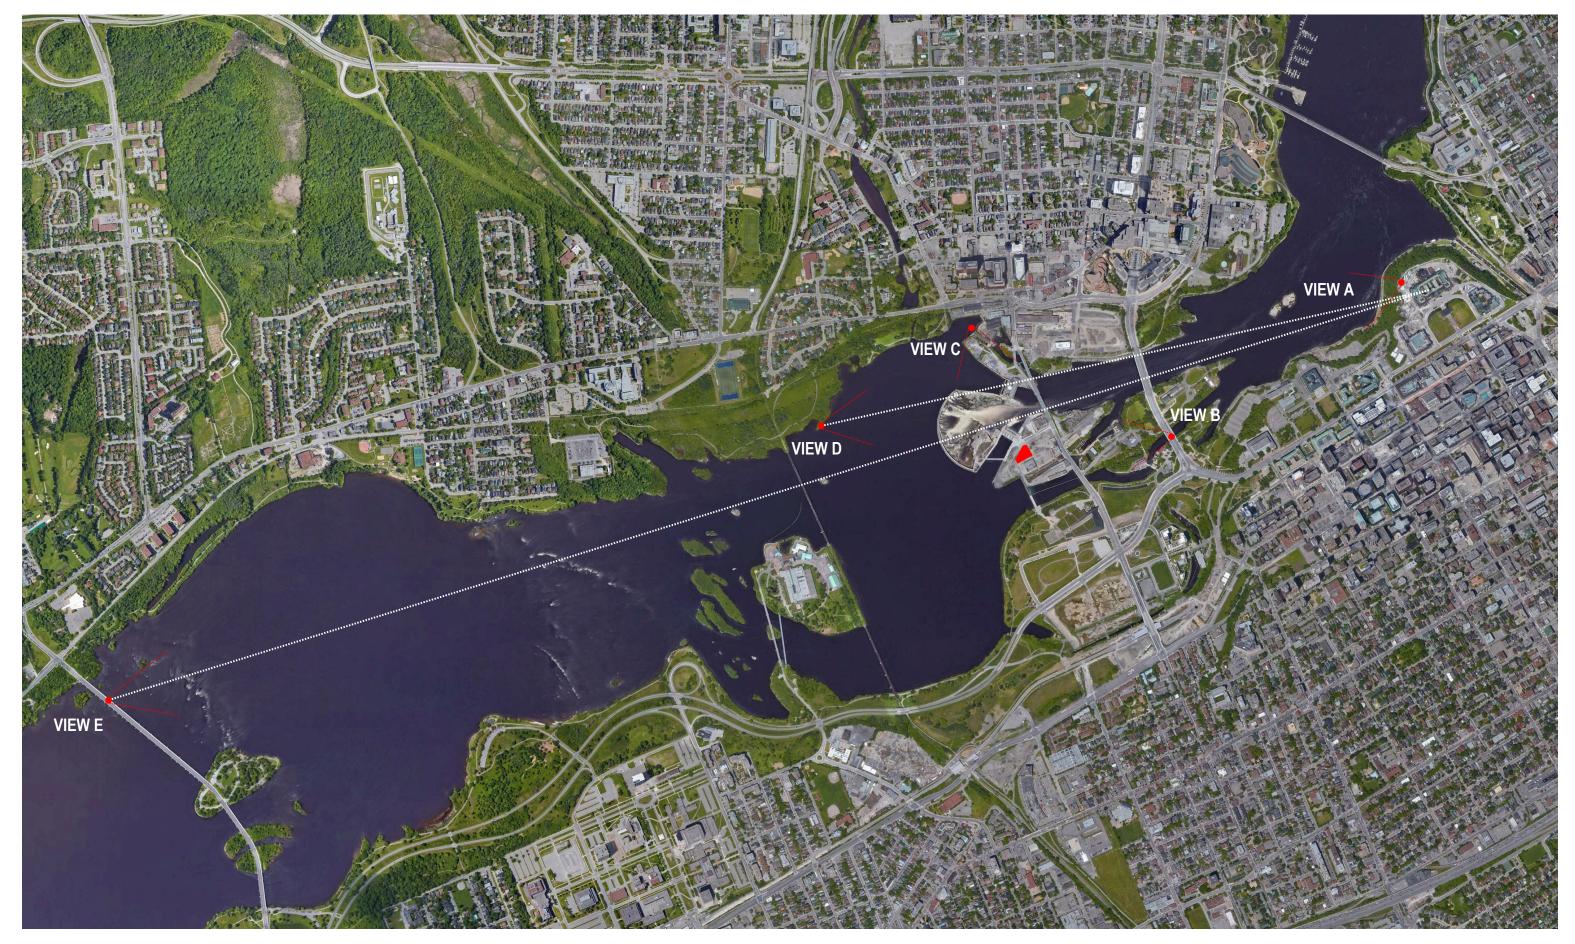

# **ZIBI BLOCK 204 HIGH-RISE** CONDOMINIUM



NCC VIEW STUDY

**315 MIWATE PRIVATE** OTTAWA, ON PROJECT 12791 APRIL 21<sup>ST,</sup> 2022

# NCC VIEWS | AERIAL PLAN





#### VIEW A - VIEW FROM SUMMER PAVILLION

NEUF ARCHITECT(E)S | FOTENN | CSW | DREAM



# VIEW A - VIEW FROM SUMMER PAVILLION (ZOOM)

NEUF ARCHITECT(E)S | FOTENN | CSW | DREAM



#### VIEW B - VIEW FROM PORTAGE BRIDGE

NEUF ARCHITECT(E)S | FOTENN | CSW | DREAM



### VIEW C - AERIAL VIEW FROM NORTH

NEUF ARCHITECT(E)S | FOTENN | CSW | DREAM



### VIEW D - VIEW FROM PARC DES PORTAGEURS

NEUF ARCHITECT(E)S | FOTENN | CSW | DREAM



# VIEW D - VIEW FROM PARC DES PORTAGEURS (ZOOM)

NEUF ARCHITECT(E)S | FOTENN | CSW | DREAM



#### VIEW E - VIEW FROM CHAMPLAIN BRIDGE

NEUF ARCHITECT(E)S | FOTENN | CSW | DREAM



# VIEW E - VIEW FROM CHAMPLAIN BRIDGE (ZOOM)

NEUF ARCHITECT(E)S | FOTENN | CSW | DREAM