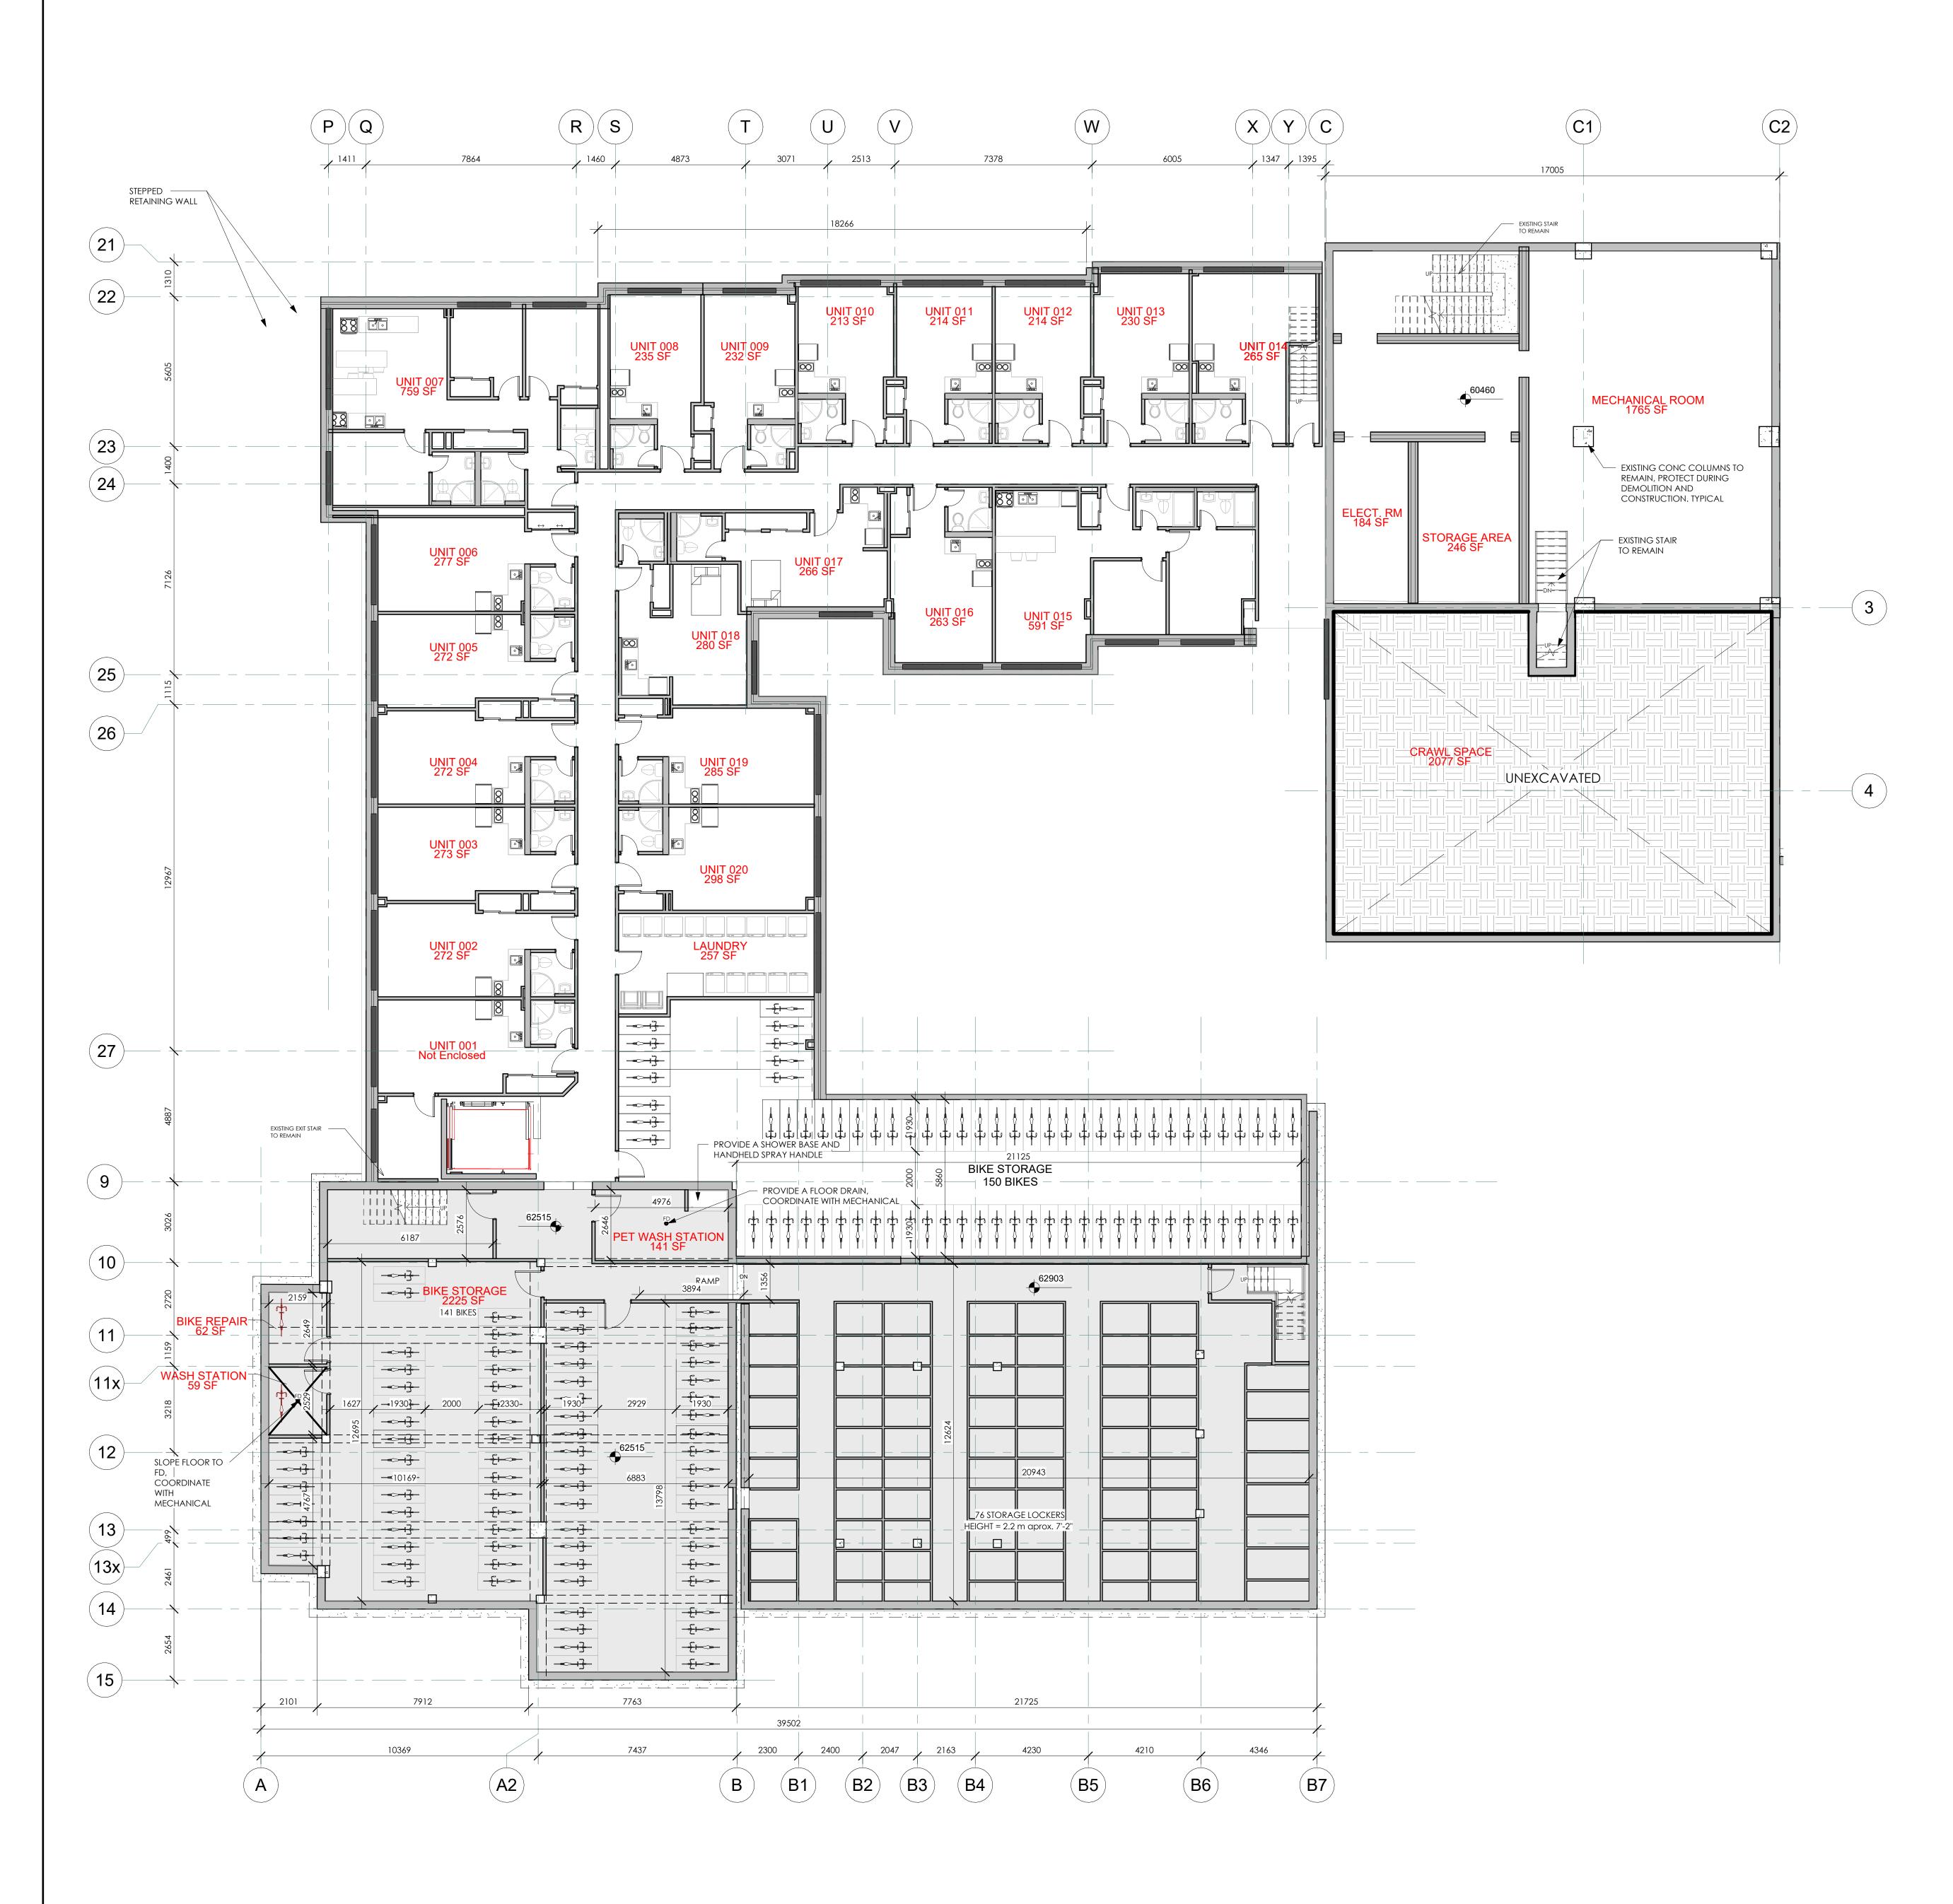

2 BASEMENT - WEST WING 1:100

KEY PLAN PROJECT N O ALL CONTRACTORS TO VERIFY ALL DIMENSIONS ON SITE AND TO REPORT ALL ERRORS AND/OR OMISSIONS TO THE ARCHITECT. ALL CONTRACTORS MUST COMPLY WITH ALL CODES AND BYLAWS AND OTHER AUTHORITIES HAVING JURISDICTION OVER THE WORK. DO NOT SCALE DRAWINGS. THIS DRAWING MAY NOT BE USED FOR CONSTRUCTION UNTIL SIGNED BY THE ARCHITECT. COPYRIGHT RESERVED. DISCLAIMER Due to the fact that AutoCAD is an electronic format and can be modified by other parties, intentionally or otherwise, without notice or indication of said modifications. Woodman Architect & Associates Ltd. reserves the right to remove all indices of its ownership and/or involvement in material from each electronic medium not held in its possession. This material shall not be used by Westview Projects or transferred to any other party for use in any other project. In addition to 655-755 Anand Private, the drawings should not be used for any other purpose except for which the material was intended by Woodman Architect & Associates. All drawings remain the property of Woodman Architect & Associates Ltd. and shall not be reproduced or reused without the Architect's express written permission. The CAD files are to be read in conjunction with the 'Issue For Tender' and 'Issue For Construction' PDF Drawing and discrepancies are to be reported to the Architect before proceeding with the work. Description 1 ISSUED FOR REVIEW 2022-02-1 Forum/SLP 15 Oblats Limited Pathership Forum ſΠ PROPERTIES ARCHITECT OF RECORD: WOODMAN ARCHITECT ASSOCIATES LTD. PLANNERS: FOTENN FOTENN PLANNING+DESIGN CONSULTANTS: SURVEY: ANNIS, O'SULLIVAN, VOLLEBEKK LTD. STRUCTURAL: D+M STRUCTURAL INC. MECHANICAL: JAIN SUSTAINABILITY CONSULTANTS CIVIL: WSP ELECTRICAL: JAIN SUSTAINABILITY CONSULTANTS LANDSCAPING: JAMES B. LENNOX & ASSOCIATES LTD. PROJECT 15 OBLATS AVE, OTTAWA DRAWING: BASEMENT 2022-08-18 9:59:12 AN 1:100 RAWING NO. A100 DRAWN BY: A.D - M.M - A.S REVIEWED BY:R. WOODMAN -