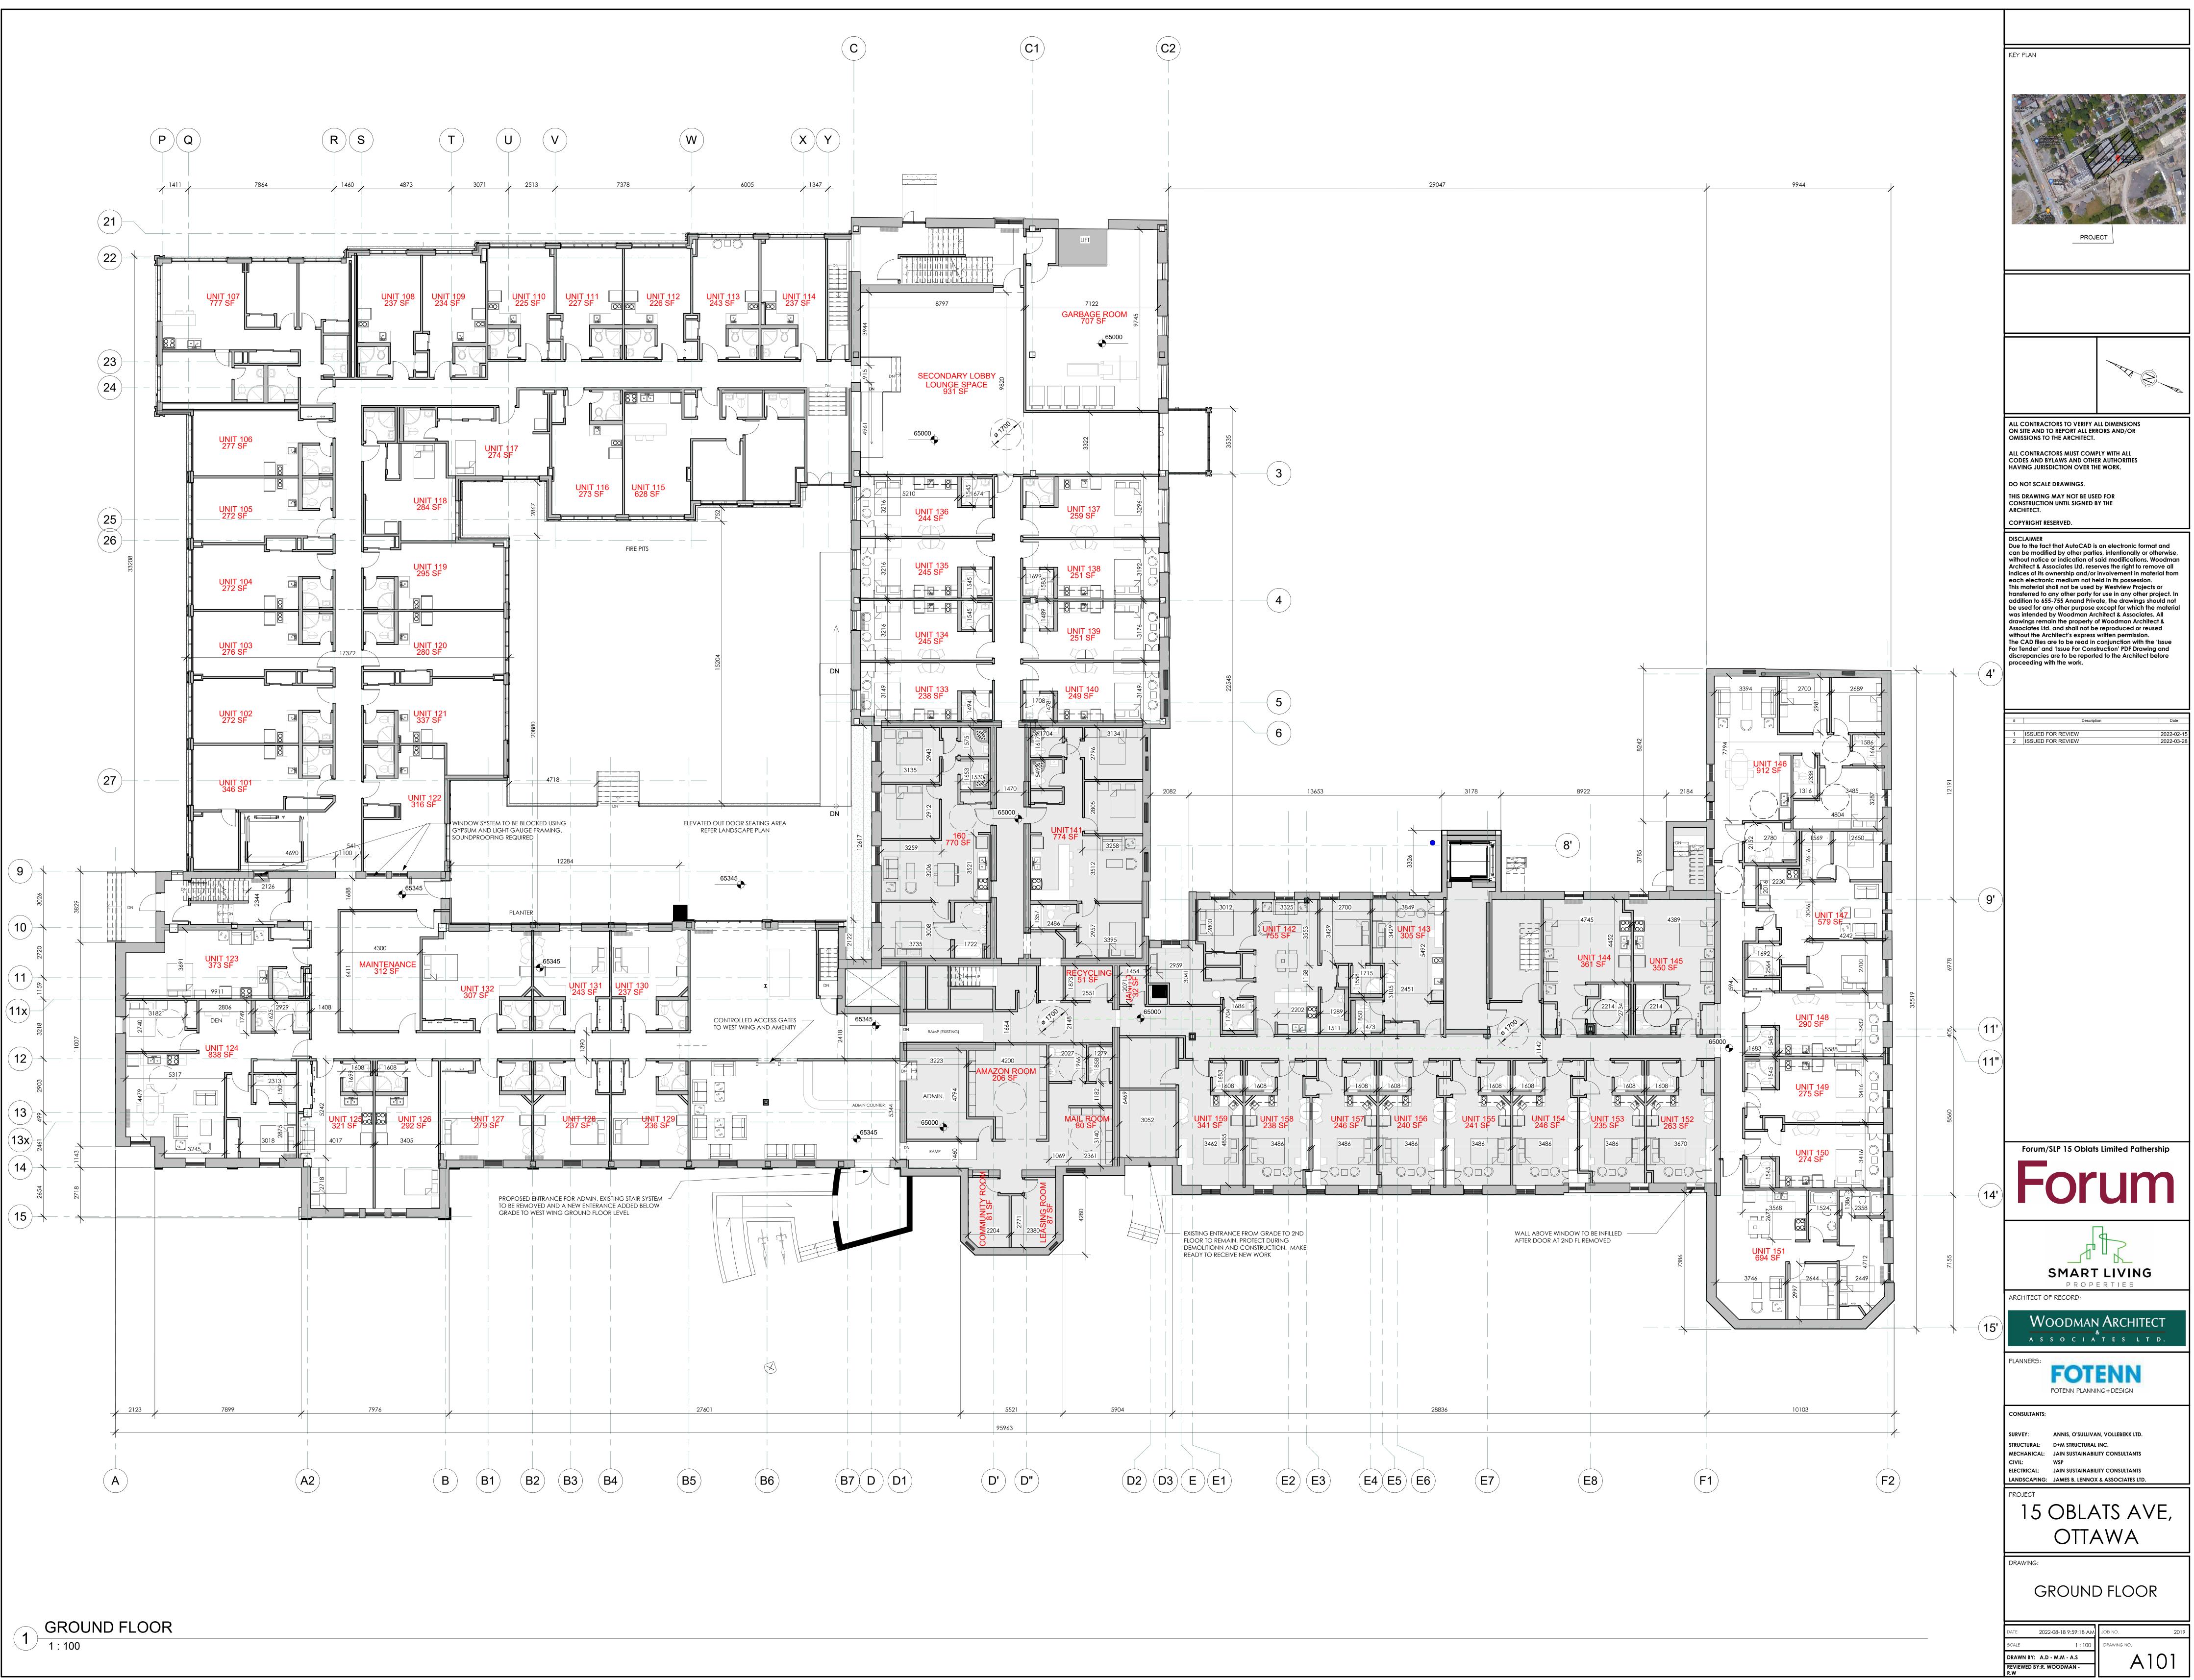

xpress written permission. The CAD files are to be read in conjunction with the 'Issue For Tender' and 'Issue For Construction' PDF Drawing and discrepancies are to be reported to the Architect before proceeding with the work. Description 1 ISSUED FOR REVIEW 2022-02-1 Forum/SLP 15 Oblats Limited Pathership Forum ſΠ PROPERTIES ARCHITECT OF RECORD: WOODMAN ARCHITECT ASSOCIATES LTD. PLANNERS: FOTENN FOTENN PLANNING+DESIGN CONSULTANTS: SURVEY: ANNIS, O'SULLIVAN, VOLLEBEKK LTD. STRUCTURAL: D+M STRUCTURAL INC. MECHANICAL: JAIN SUSTAINABILITY CONSULTANTS CIVIL: WSP ELECTRICAL: JAIN SUSTAINABILITY CONSULTANTS LANDSCAPING: JAMES B. LENNOX & ASSOCIATES LTD. PROJECT 15 OBLATS AVE, OTTAWA DRAWING: BASEMENT 2022-08-18 9:59:12 AN 1:100 RAWING NO. A100 DRAWN BY: A.D - M.M - A.S REVIEWED BY:R. WOODMAN -











KEY PLAN PROJECT  $\langle \gtrsim$ ALL CONTRACTORS TO VERIFY ALL DIMENSIONS ON SITE AND TO REPORT ALL ERRORS AND/OR OMISSIONS TO THE ARCHITECT. ALL CONTRACTORS MUST COMPLY WITH ALL CODES AND BYLAWS AND OTHER AUTHORITIES HAVING JURISDICTION OVER THE WORK. DO NOT SCALE DRAWINGS. THIS DRAWING MAY NOT BE USED FOR CONSTRUCTION UNTIL SIGNED BY THE ARCHITECT. COPYRIGHT RESERVED. DISCLAIMER Disclaimer Due to the fact that AutoCAD is an electronic format and can be modified by other parties, intentionally or otherwise, without notice or indication of said modifications. Woodman Architect & Associates Ltd. reserves the right to remove all indices of its ownership and/or involvement in material from each electronic medium not held in its possession. This material shall not be used by Westv