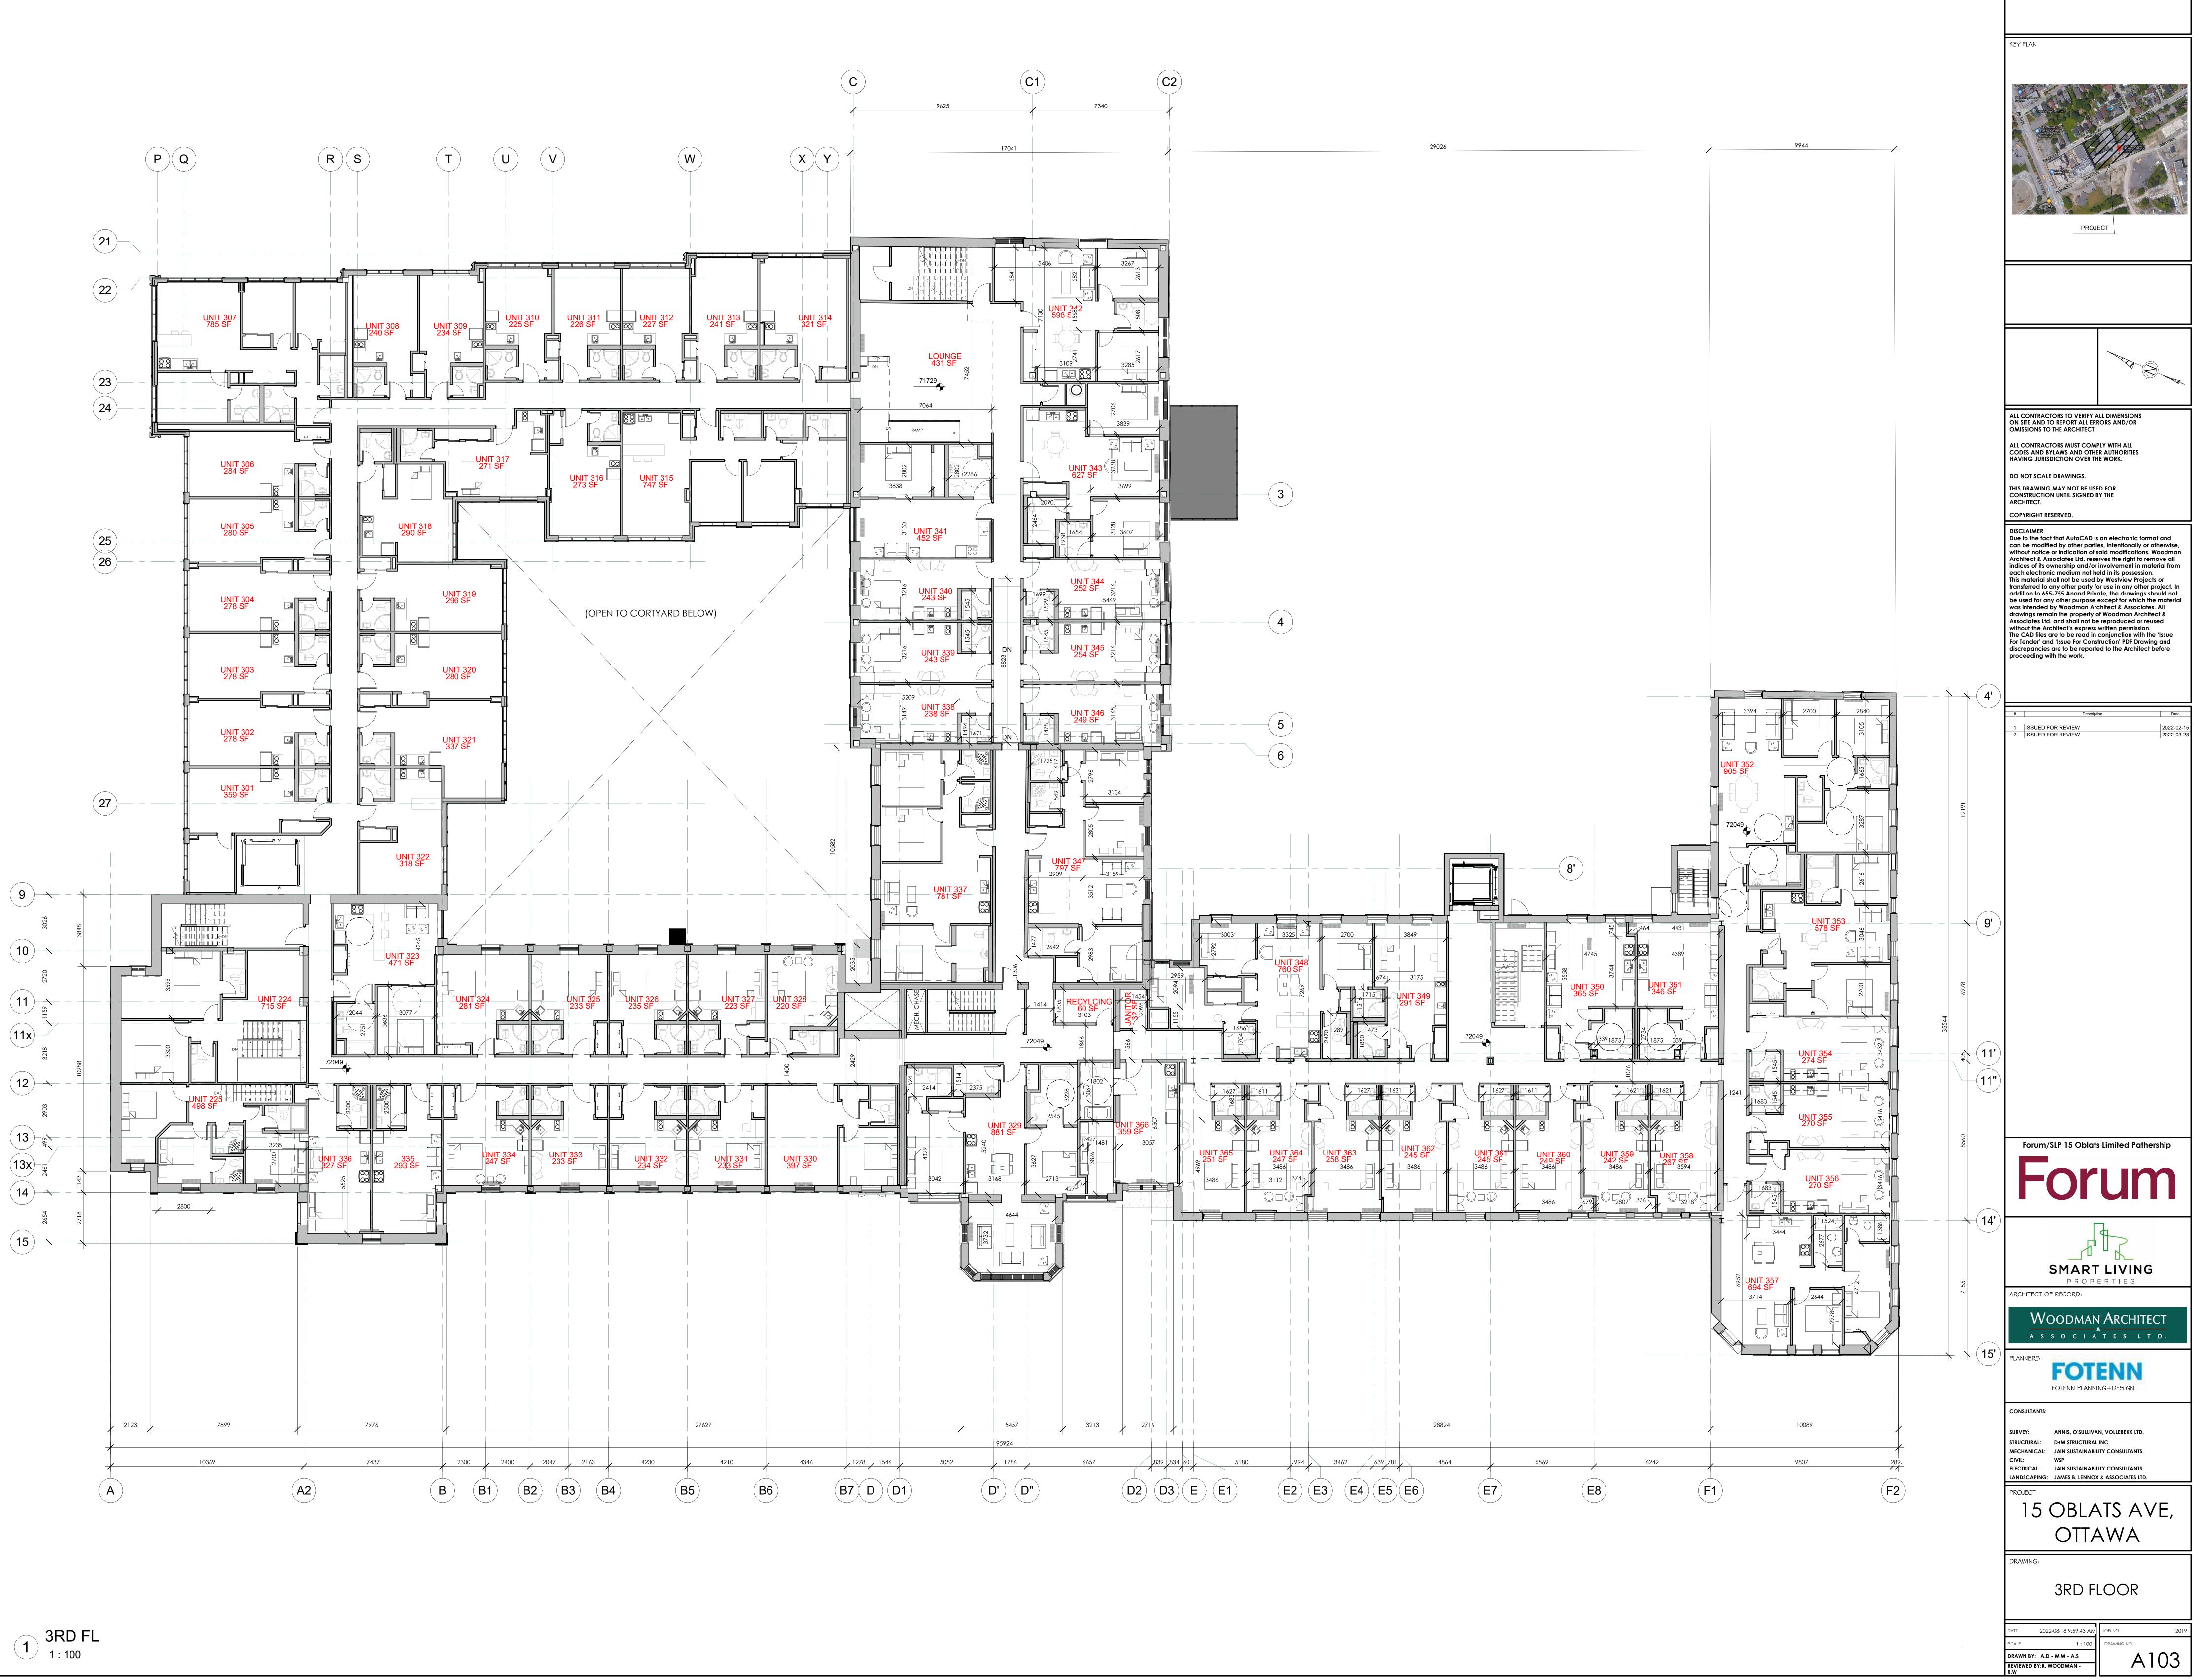

ss written permission. The CAD files are to be read in conjunction with the 'Issue For Tender' and 'Issue For Construction' PDF Drawing and discrepancies are to be reported to the Architect before proceeding with the work. Description 1 ISSUED FOR REVIEW 2022-02-1 Forum/SLP 15 Oblats Limited Pathership Forum ſΠ PROPERTIES ARCHITECT OF RECORD: WOODMAN ARCHITECT ASSOCIATES LTD. PLANNERS: FOTENN FOTENN PLANNING+DESIGN CONSULTANTS: SURVEY: ANNIS, O'SULLIVAN, VOLLEBEKK LTD. STRUCTURAL: D+M STRUCTURAL INC. MECHANICAL: JAIN SUSTAINABILITY CONSULTANTS CIVIL: WSP ELECTRICAL: JAIN SUSTAINABILITY CONSULTANTS LANDSCAPING: JAMES B. LENNOX & ASSOCIATES LTD. PROJECT 15 OBLATS AVE, OTTAWA DRAWING: BASEMENT 2022-08-18 9:59:12 AN 1:100 RAWING NO. A100 DRAWN BY: A.D - M.M - A.S REVIEWED BY:R. WOODMAN -











KEY PLAN PROJECT  $\langle \gtrsim$ ALL CONTRACTORS TO VERIFY ALL DIMENSIONS ON SITE AND TO REPORT ALL ERRORS AND/OR OMISSIONS TO THE ARCHITECT. ALL CONTRACTORS MUST COMPLY WITH ALL CODES AND BYLAWS AND OTHER AUTHORITIES HAVING JURISDICTION OVER THE WORK. DO NOT SCALE DRAWINGS. THIS DRAWING MAY NOT BE USED FOR CONSTRUCTION UNTIL SIGNED BY THE ARCHITECT. COPYRIGHT RESERVED. DISCLAIMER Disclaimer Due to the fact that AutoCAD is an electronic format and can be modified by other parties, intentionally or otherwise, without notice or indication of said modifications. Woodman Architect & Associates Ltd. reserves the right to remove all indices of its ownership and/or involvement in material from each electronic medium not held in its possession. This material shall not be used by Westview