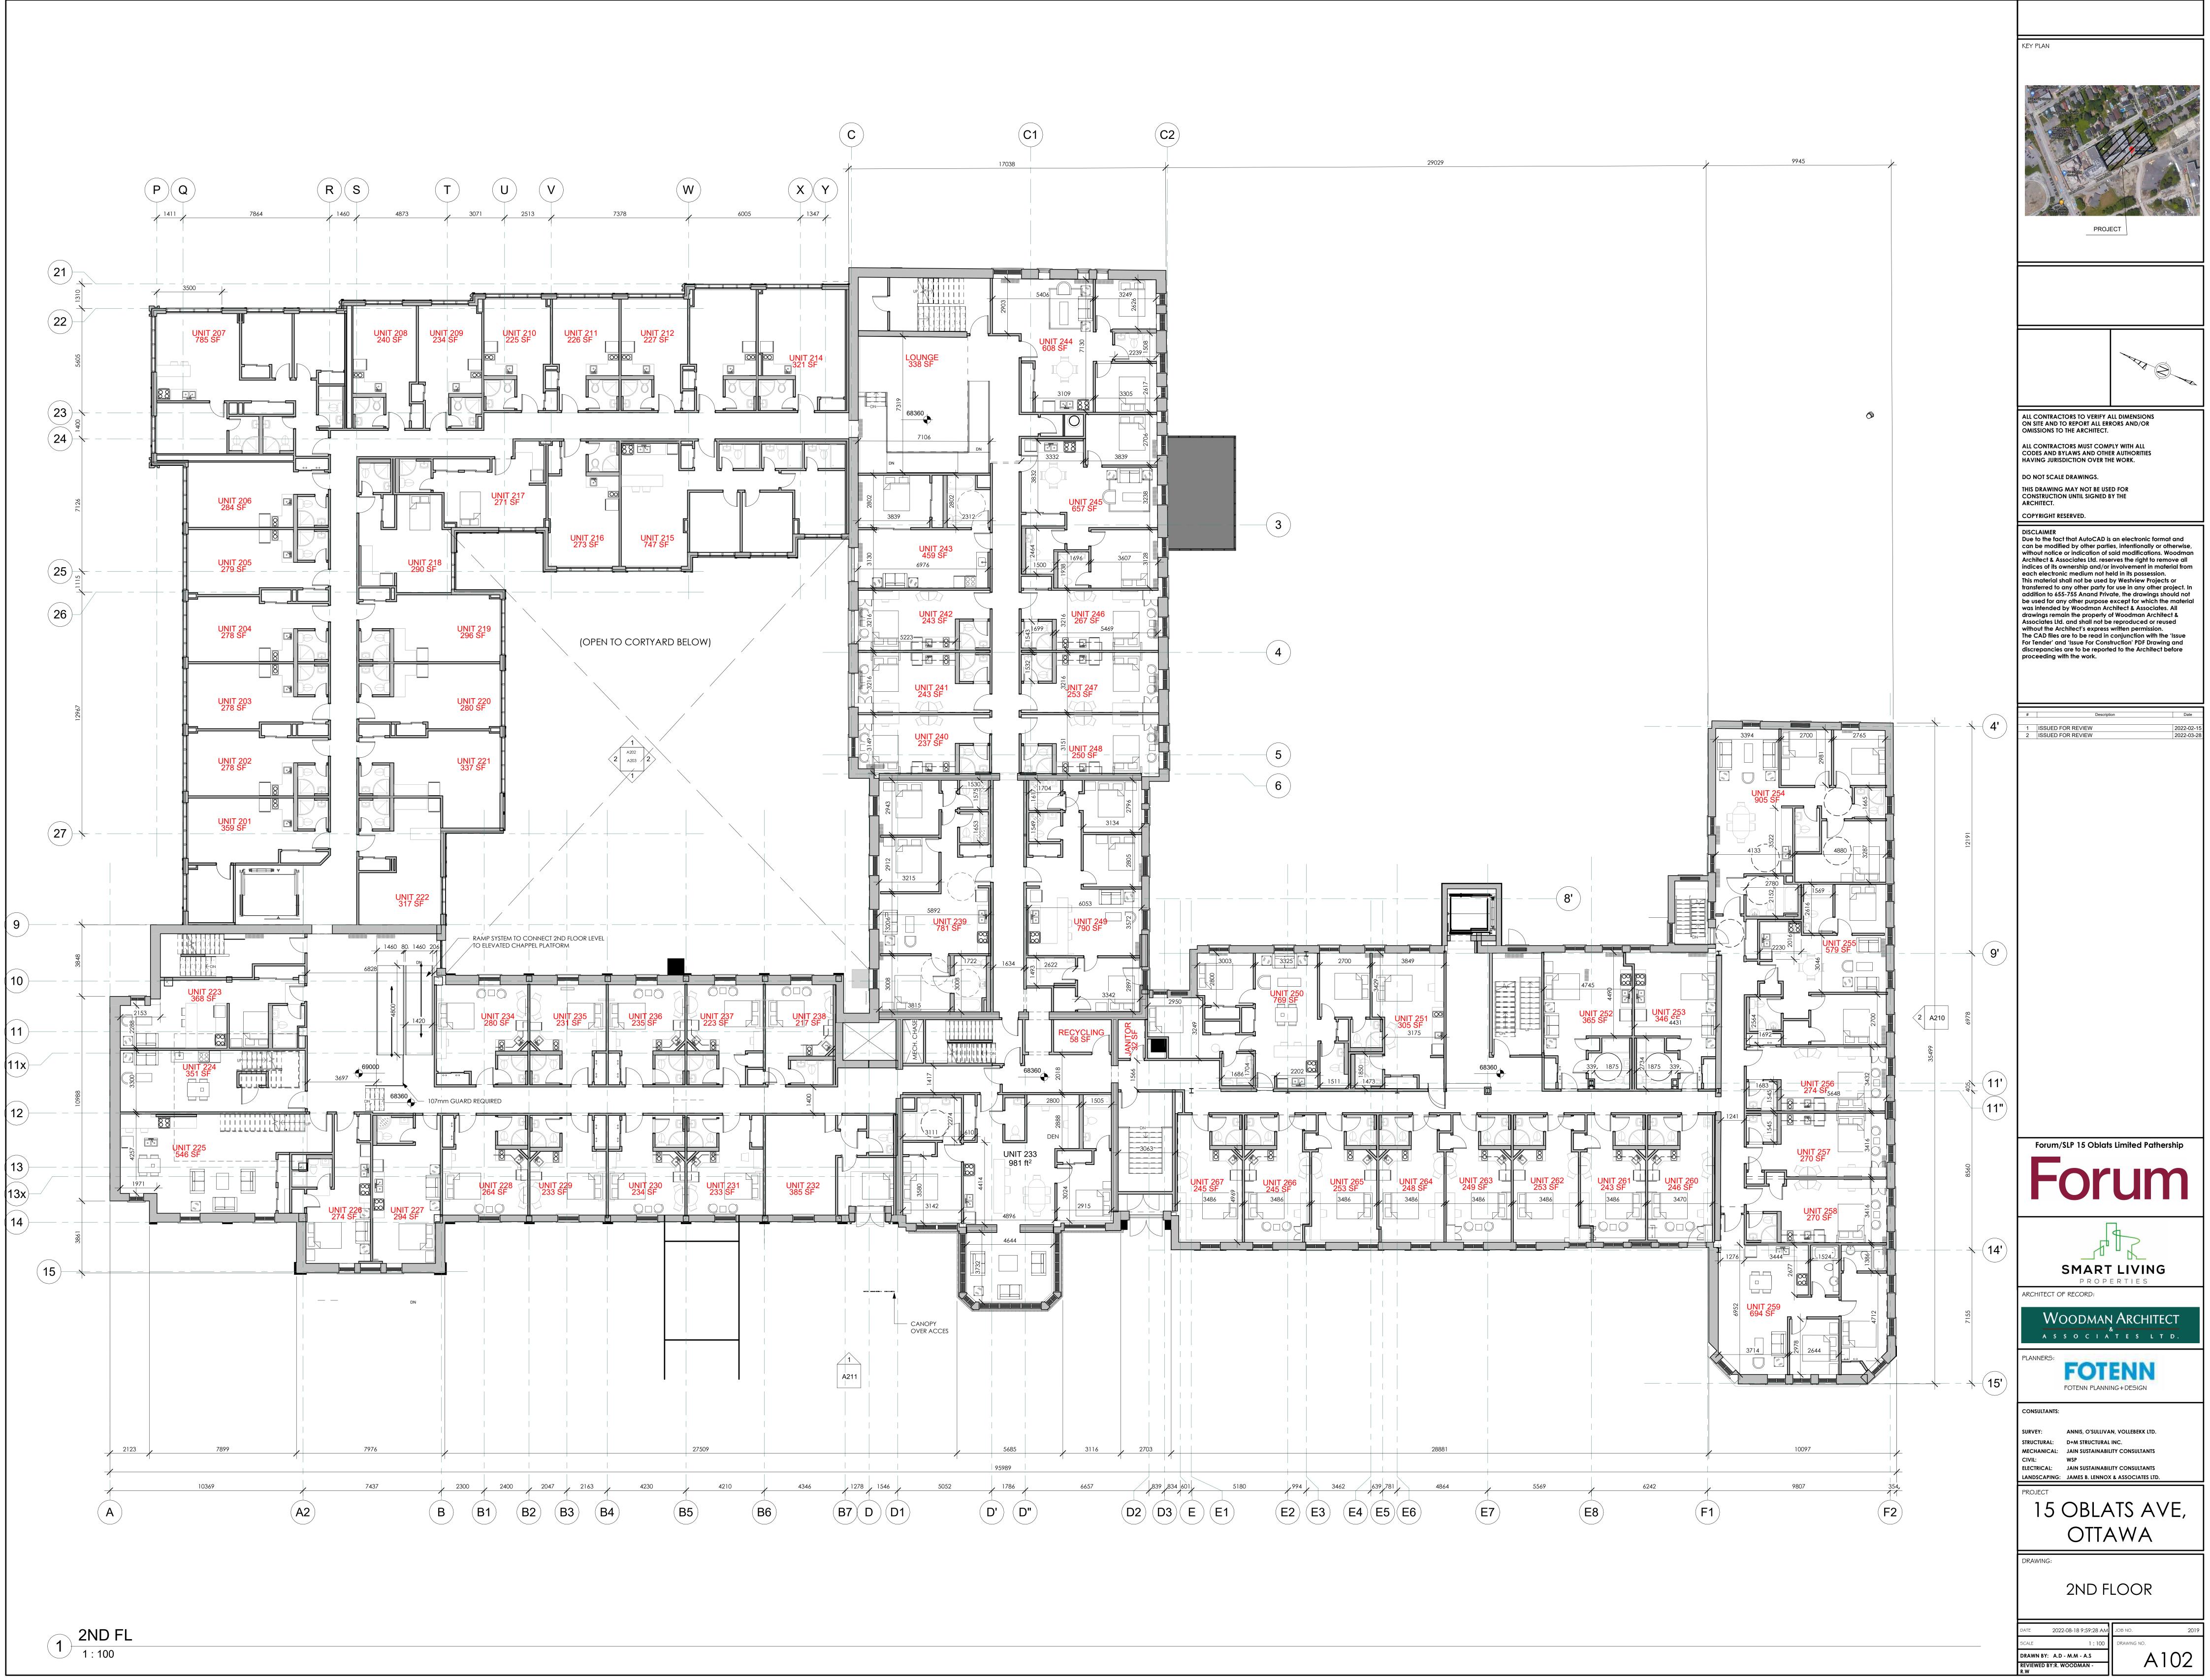

ress written permission. The CAD files are to be read in conjunction with the 'Issue For Tender' and 'Issue For Construction' PDF Drawing and discrepancies are to be reported to the Architect before proceeding with the work. Description 1 ISSUED FOR REVIEW 2022-02-1 Forum/SLP 15 Oblats Limited Pathership Forum ſΠ PROPERTIES ARCHITECT OF RECORD: WOODMAN ARCHITECT ASSOCIATES LTD. PLANNERS: FOTENN FOTENN PLANNING+DESIGN CONSULTANTS: SURVEY: ANNIS, O'SULLIVAN, VOLLEBEKK LTD. STRUCTURAL: D+M STRUCTURAL INC. MECHANICAL: JAIN SUSTAINABILITY CONSULTANTS CIVIL: WSP ELECTRICAL: JAIN SUSTAINABILITY CONSULTANTS LANDSCAPING: JAMES B. LENNOX & ASSOCIATES LTD. PROJECT 15 OBLATS AVE, OTTAWA DRAWING: BASEMENT 2022-08-18 9:59:12 AN 1:100 RAWING NO. A100 DRAWN BY: A.D - M.M - A.S REVIEWED BY:R. WOODMAN -











KEY PLAN PROJECT  $\langle \gtrsim$ ALL CONTRACTORS TO VERIFY ALL DIMENSIONS ON SITE AND TO REPORT ALL ERRORS AND/OR OMISSIONS TO THE ARCHITECT. ALL CONTRACTORS MUST COMPLY WITH ALL CODES AND BYLAWS AND OTHER AUTHORITIES HAVING JURISDICTION OVER THE WORK. DO NOT SCALE DRAWINGS. THIS DRAWING MAY NOT BE USED FOR CONSTRUCTION UNTIL SIGNED BY THE ARCHITECT. COPYRIGHT RESERVED. DISCLAIMER Disclaimer Due to the fact that AutoCAD is an electronic format and can be modified by other parties, intentionally or otherwise, without notice or indication of said modifications. Woodman Architect & Associates Ltd. reserves the right to remove all indices of its ownership and/or involvement in material from each electronic medium not held in its possession. This material shall not be used by Westvie