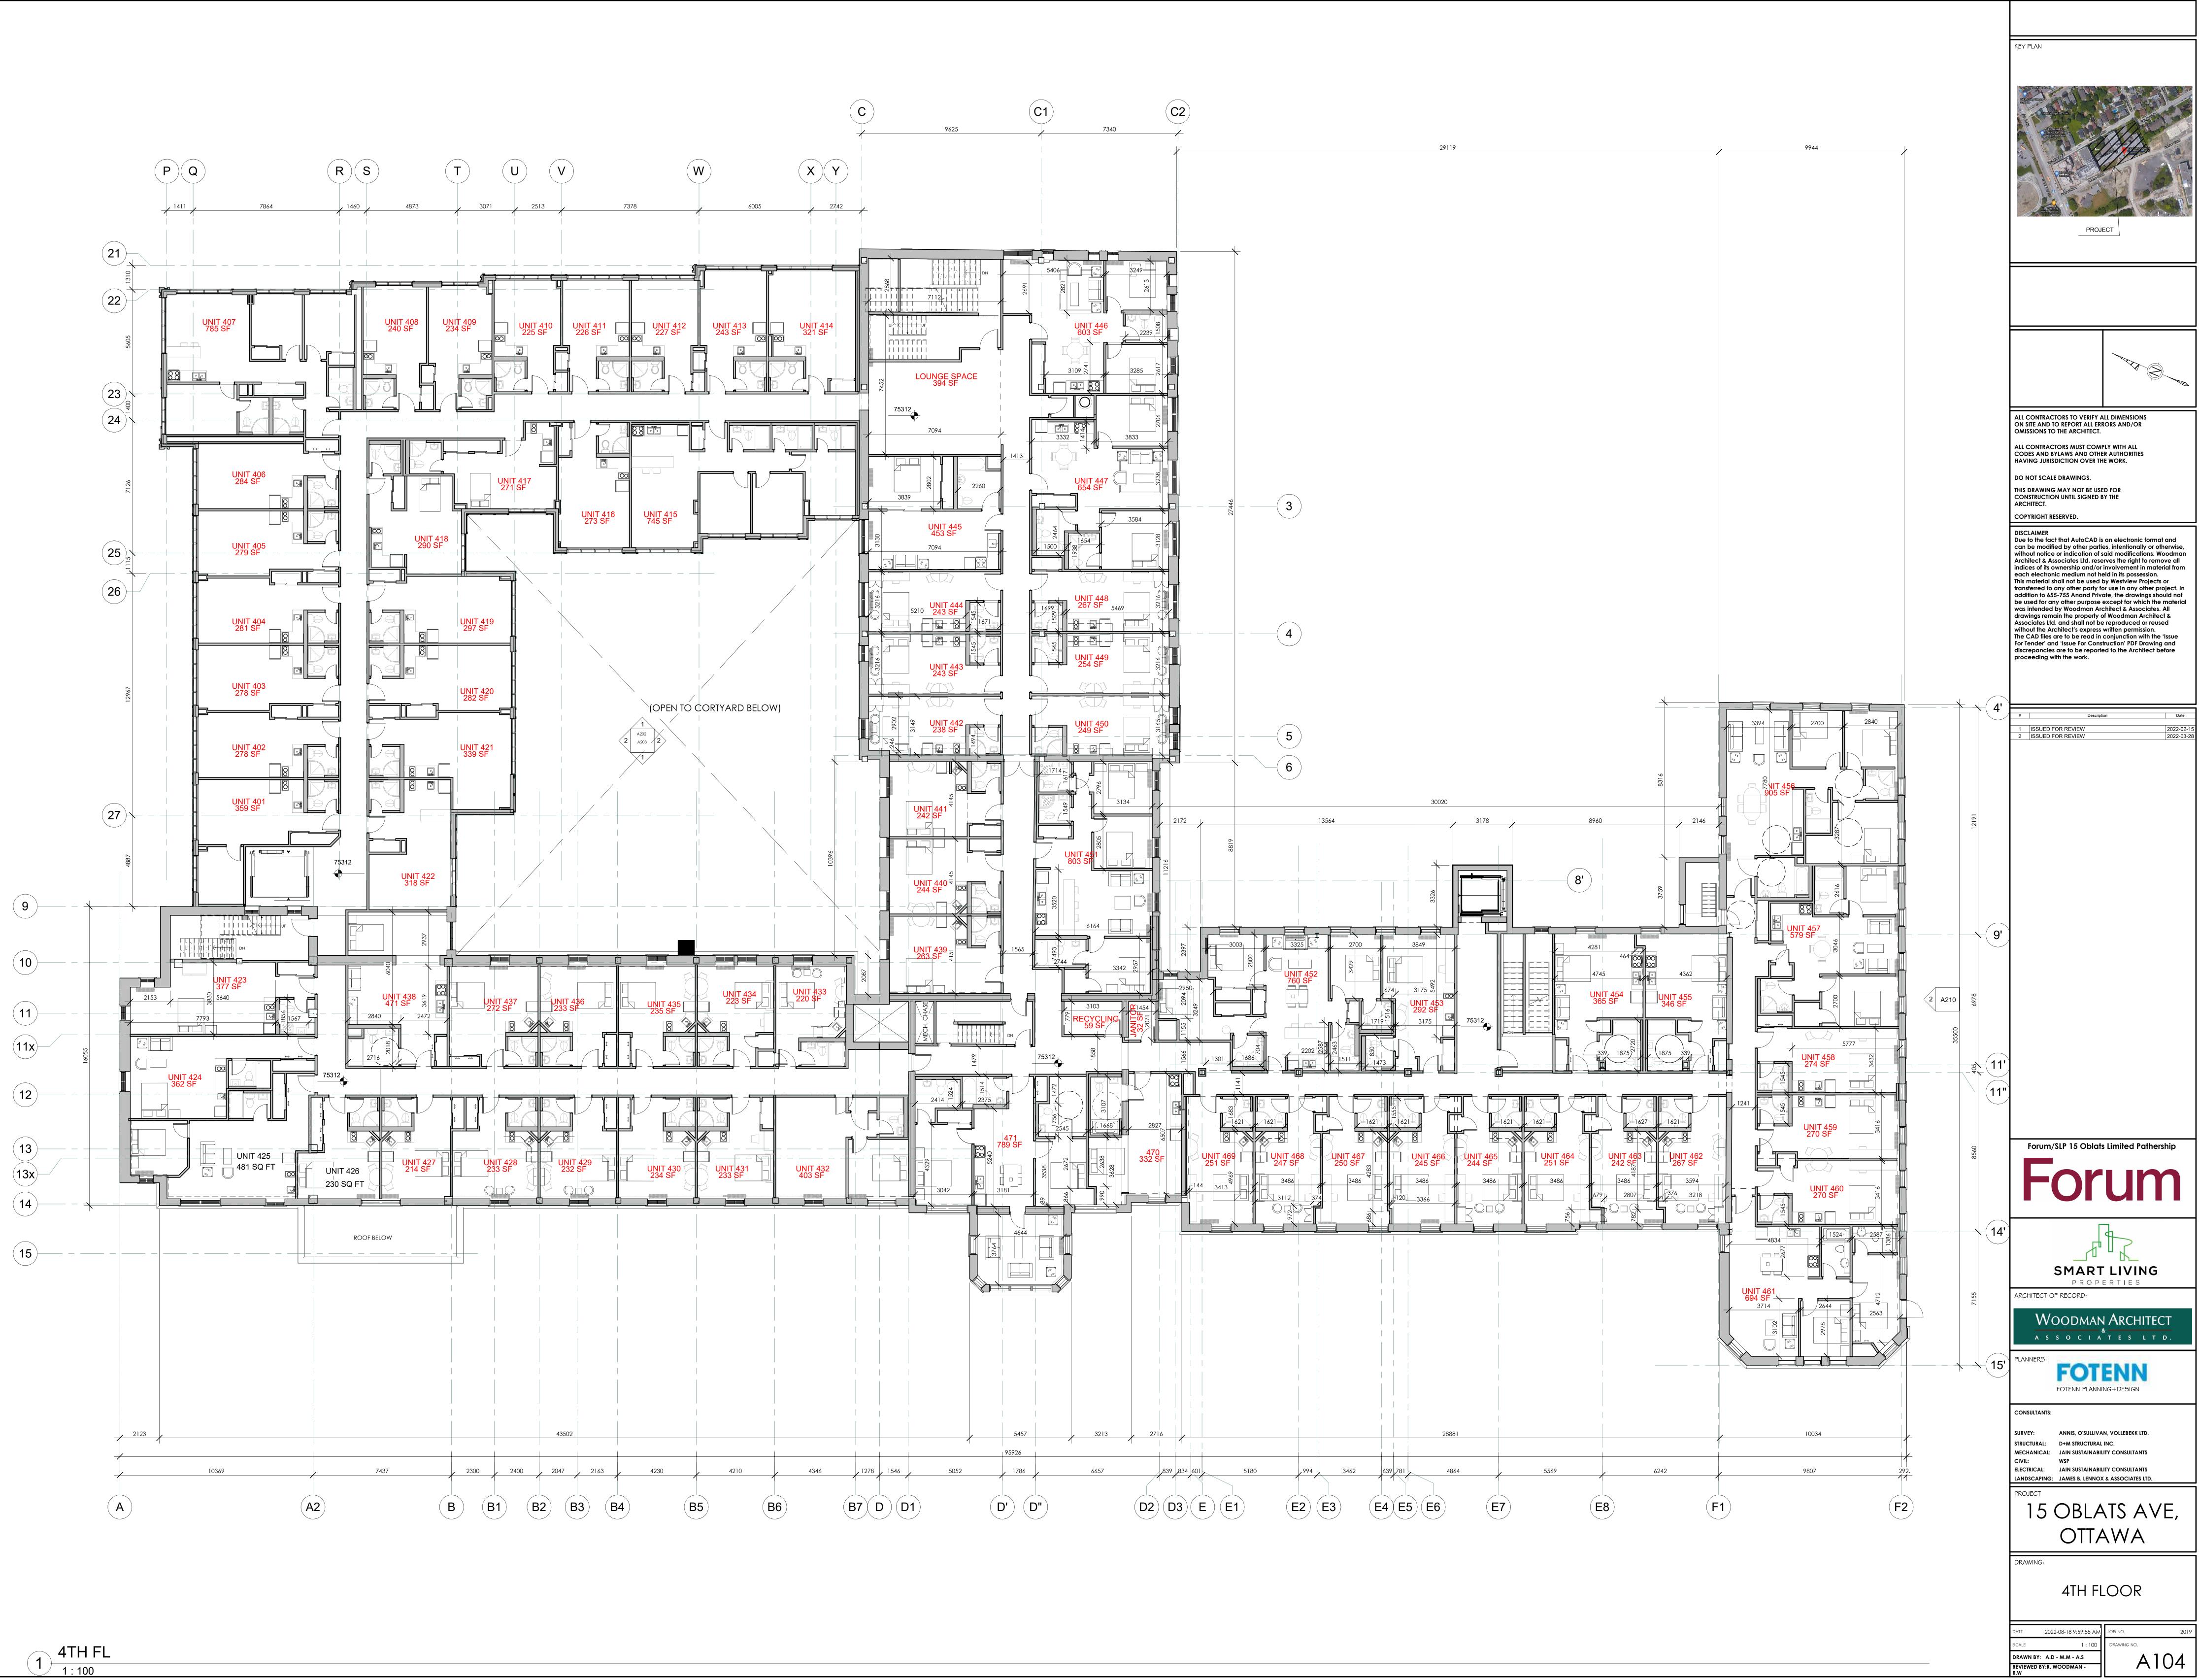

2 BASEMENT - WEST WING 1:100

KEY PLAN PROJECT N O ALL CONTRACTORS TO VERIFY ALL DIMENSIONS ON SITE AND TO REPORT ALL ERRORS AND/OR OMISSIONS TO THE ARCHITECT. ALL CONTRACTORS MUST COMPLY WITH ALL CODES AND BYLAWS AND OTHER AUTHORITIES HAVING JURISDICTION OVER THE WORK. DO NOT SCALE DRAWINGS. THIS DRAWING MAY NOT BE USED FOR CONSTRUCTION UNTIL SIGNED BY THE ARCHITECT. COPYRIGHT RESERVED. DISCLAIMER Due to the fact that AutoCAD is an electronic format and can be modified by other parties, intentionally or otherwise, without notice or indication of said modifications. Woodman Architect & Associates Ltd. reserves the right to remove all indices of its ownership and/or involvement in material from each electronic medium not held in its possession. This material shall not be used by Westview Projects or transferred to any other party for use in any other project. In addition to 655-755 Anand Private, the drawings should not be used for any other purpose except for which the material was intended by Woodman Architect & Associates. All drawings remain the property of Woodman Architect & Associates Ltd. and shall not be reproduced or reused without the Architect's express written permission. The CAD files are to be read in conjunction with the 'Issue For Tender' and 'Issue For Construction' PDF Drawing and discrepancies are to be reported to the Architect before proceeding with the work. Description 1 ISSUED FOR REVIEW 2022-02-1 Forum/SLP 15 Oblats Limited Pathership Forum ſΠ PROPERTIES ARCHITECT OF RECORD: WOODMAN ARCHITECT ASSOCIATES LTD. PLANNERS: FOTENN FOTENN PLANNING+DESIGN CONSULTANTS: SURVEY: ANNIS, O'SULLIVAN, VOLLEBEKK LTD. STRUCTURAL: D+M STRUCTURAL INC. MECHANICAL: JAIN SUSTAINABILITY CONSULTANTS CIVIL: WSP ELECTRICAL: JAIN SUSTAINABILITY CONSULTANTS LANDSCAPING: JAMES B. LENNOX & ASSOCIATES LTD. PROJECT 15 OBLATS AVE, OTTAWA DRAWING: BASEMENT 2022-08-18 9:59:12 AN 1:100 RAWING NO. A100 DRAWN BY: A.D - M.M - A.S REVIEWED BY:R. WOODMAN -