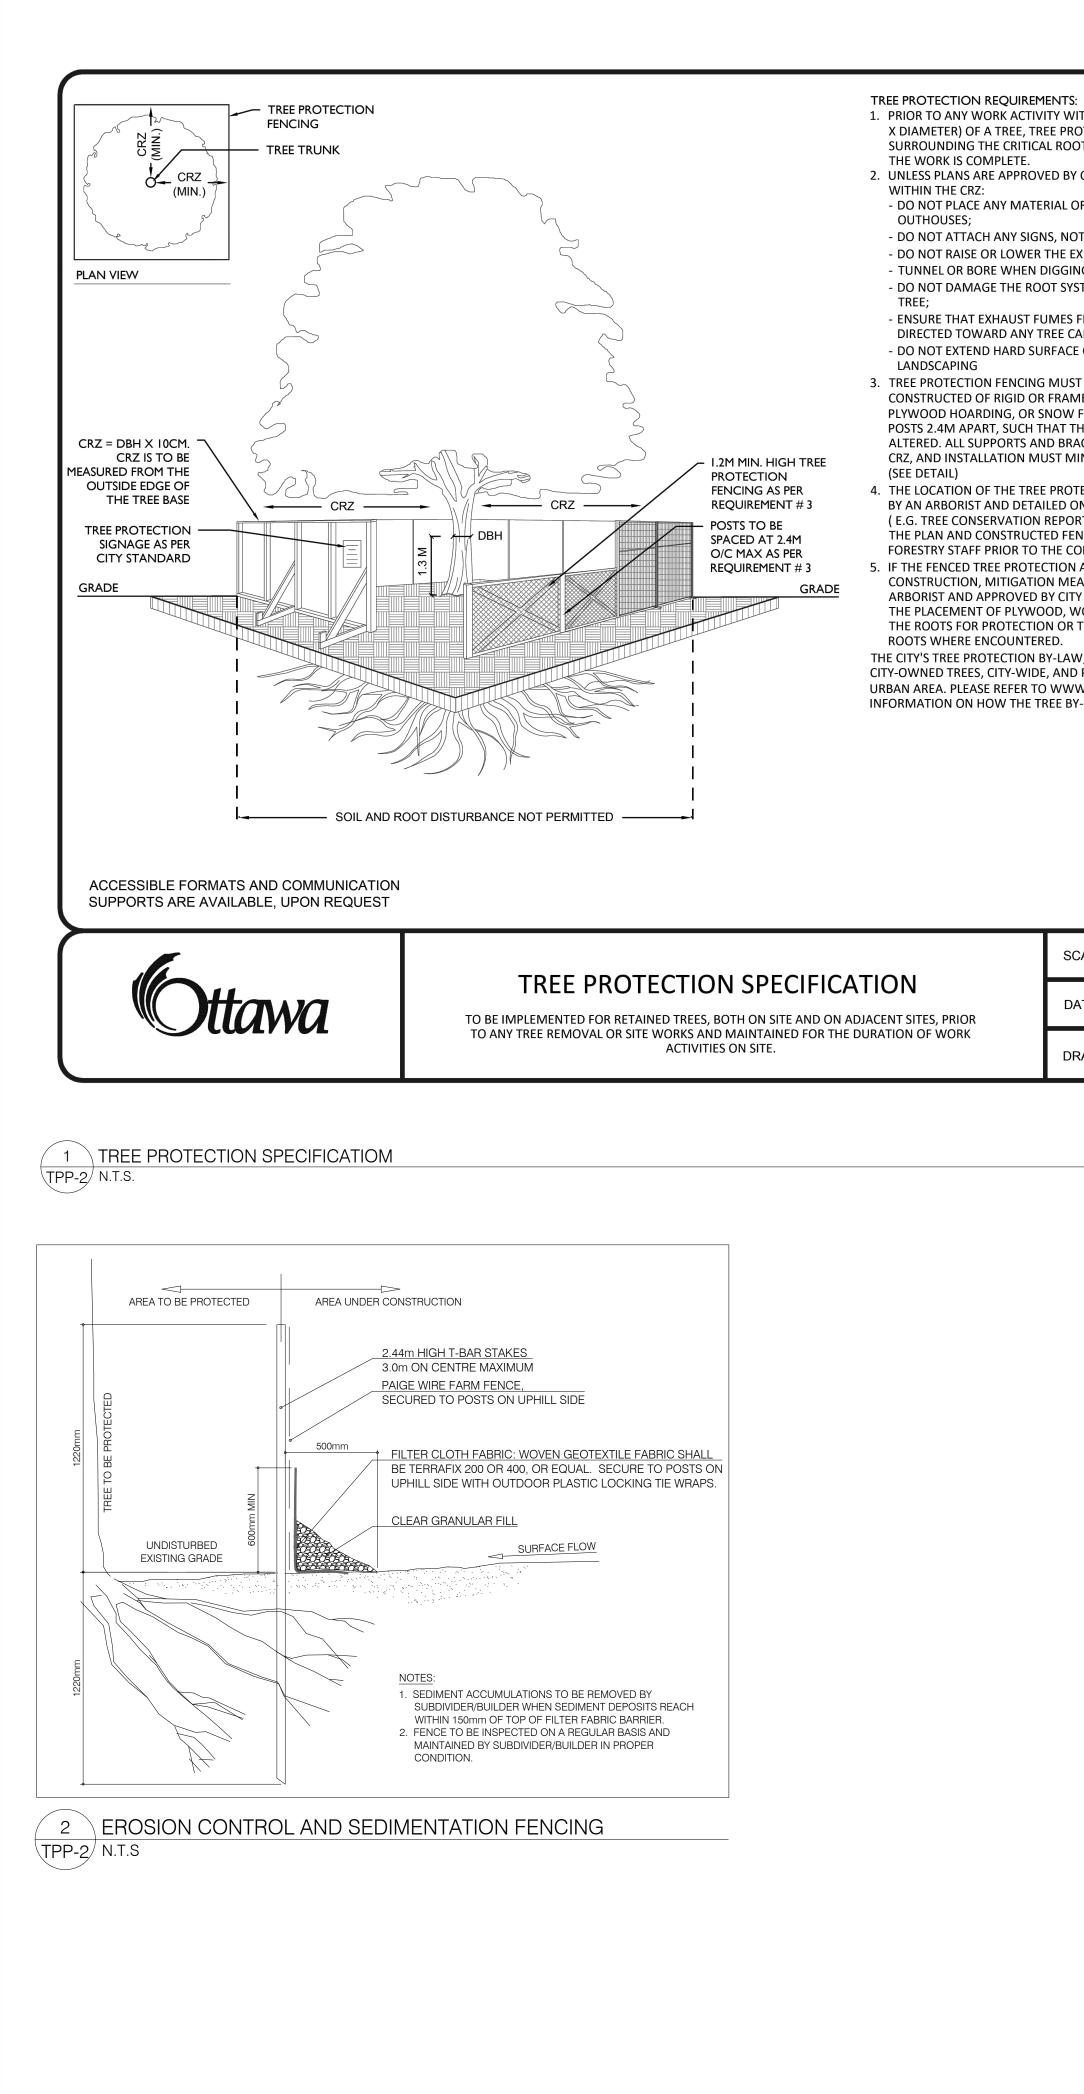

| ROTECTION FENCI                                                                                                                               | CAL ROOT ZONE (CRZ = 10<br>NG MUST BE INSTALLED<br>EMAIN IN PLACE UNTIL                                                                                                                                                   |
|-----------------------------------------------------------------------------------------------------------------------------------------------|---------------------------------------------------------------------------------------------------------------------------------------------------------------------------------------------------------------------------|
| Y CITY FORESTRY                                                                                                                               | STAFF, FOR WORK                                                                                                                                                                                                           |
| OR EQUIPMENT -                                                                                                                                | INCLUDING                                                                                                                                                                                                                 |
| OTICES OR POSTE<br>EXISTING GRADE;<br>ING;                                                                                                    | RS TO ANY TREE;                                                                                                                                                                                                           |
| /STEM, TRUNK, O                                                                                                                               | R BRANCHES OR ANY                                                                                                                                                                                                         |
| S FROM ALL EQUII<br>CANOPY.<br>CE OR SIGNIFICAN                                                                                               |                                                                                                                                                                                                                           |
| MED MATERIALS<br>/ FENCE ON A 2"X<br>THE FENCE LOCAT<br>RACING MUST BE                                                                        | 2M IN HEIGHT, AND<br>(E.G. MODULOC - STEEL,<br>4″ WOOD FRAME) WITH<br>TON CANNOT BE<br>PLACED OUTSIDE OF THE<br>E TO EXISTING ROOTS.                                                                                      |
| ON ANY ASSOCIA<br>DRT, TREE INFORM<br>ENCING MUST BE<br>COMMENCEMENT<br>N AREA MUST BE<br>EASURES MUST B<br>TY FORESTRY STA<br>WOOD CHIPS, OR | G MUST BE DETERMINED<br>TED PLANS FOR THE SITE<br>MATION REPORT, ETC).<br>APPROVED BY CITY<br>OF WORK.<br>REDUCED TO FACILITATE<br>E PRESCRIBED BY AN<br>FF. THESE MAY INCLUDE<br>STEEL PLATING OVER<br>JNING AND CARE OF |
|                                                                                                                                               | TECTS BOTH<br>NED TREES WITHIN THE<br>REEBYLAW FOR MORE                                                                                                                                                                   |
|                                                                                                                                               |                                                                                                                                                                                                                           |
|                                                                                                                                               |                                                                                                                                                                                                                           |
|                                                                                                                                               |                                                                                                                                                                                                                           |
| CALE:                                                                                                                                         | NTS                                                                                                                                                                                                                       |
| DATE:                                                                                                                                         | MARCH 2021                                                                                                                                                                                                                |

| RAWING NO.: | 1 of 1 |
|-------------|--------|
|             |        |

| Tag # | Species            | Common Name      | Breast Height<br>(DBH) cm or<br>range (cm) | Drip Line<br>Radius<br>(cm) | Multistem<br>Tree | Overall<br>Condition | Recommended Actio                                                                                    |
|-------|--------------------|------------------|--------------------------------------------|-----------------------------|-------------------|----------------------|------------------------------------------------------------------------------------------------------|
| 1     | Acer negundo       | Manitoba Maple   | 10                                         | 480                         |                   | Good                 | Protection to installed a<br>property limits with<br>reduced protection area                         |
| 2     | Ulmus americana    | American Elm     | 22                                         | 280                         |                   | Fair                 | Protection to installed<br>property limits with<br>reduced protection area<br>Remove - Due to gradir |
| 3     | Acer platanoides   | Norway Maple     | 11                                         | 250                         |                   | Poor                 | and infrastructure<br>improvement<br>Remove - Due to gradir                                          |
| 4     | Acer platanoides   | Norway Maple     | 11                                         | 200                         |                   | Good                 | and infrastructure<br>improvement<br>Protection to installed                                         |
| 5     | Malus spp.         | Apple spp.       | 11                                         | 200                         |                   | Good                 | property limits with<br>reduced protection area<br>Protection to installed                           |
| 6     | Juglans nigra      | Black Walnut     | 26                                         | 500                         |                   | Good                 | property limits with<br>reduced protection area                                                      |
| 7     | Acer negundo       | Manitoba Maple   | 11                                         | 350                         |                   | Fair                 | Remove - Due to gradir<br>and infrastructure<br>improvement                                          |
| 8     | Ulmus americana    | American Elm     | 25                                         | 350                         |                   | Poor                 | Remove - Due to gradir<br>and infrastructure<br>improvement                                          |
| 9     | Acer platanoides   | Norway Maple     | 13                                         | 490                         |                   | Very Good            | Remove - Due to buildin<br>construction and<br>excavation                                            |
| 10    | Acer negundo       | Manitoba Maple   | 11                                         | 370                         |                   | Good                 | Remove - Due to buildin<br>construction and<br>excavation                                            |
|       |                    |                  |                                            |                             |                   |                      | Remove - Due to gradir<br>and infrastructure<br>improvement                                          |
| 11    | Acer negundo       | Manitoba Maple   | 37                                         | 850                         |                   | Very Good            | Remove - Due to gradir<br>and infrastructure                                                         |
| 12    | Acer platanoides   | Norway Maple     | 17                                         | 360                         |                   | Very Good            | improvement<br>Remove - Due to gradir<br>and infrastructure                                          |
| 13    | Acer negundo       | Manitoba Maple   | 12                                         | 280                         |                   | Poor                 | improvement<br>Remove - Due to buildin                                                               |
| 14    | Ulmus americana    | American Elm     | 15                                         | 50                          |                   | Poor                 | construction and<br>excavation<br>Remove - Due to buildin                                            |
| 15    | Acer negundo       | Manitoba Maple   | 19                                         | 440                         |                   | Poor                 | construction and<br>excavation                                                                       |
| 16    | Unknown            | Unknown          | 19                                         | 240                         |                   | Dead                 | Remove - Due to buildin<br>construction and<br>excavation                                            |
|       |                    |                  |                                            |                             |                   |                      | Remove - Due to gradir<br>and infrastructure<br>improvement                                          |
| 17    | Acer platanoides   | Norway Maple     | 19                                         | 580                         |                   | Very Good            | Remove - Due to gradir<br>and infrastructure                                                         |
| 18    | Rhamnus cathartica | Common Buckthorn | 10                                         | 730                         |                   | Good                 | improvement<br>Remove - Due to buildin<br>construction and                                           |
| 19    | Acer negundo       | Manitoba Maple   | 25                                         | 1220                        |                   | Very Good            | excavation Remove - Due to gradir                                                                    |
| 20    | Acer negundo       | Manitoba Maple   | 35                                         | 640                         |                   | Good                 | and infrastructure<br>improvement<br>Remove - Due to gradir                                          |
| 21    | Tilia americana    | Basswood         | 11                                         | 520                         | Yes               | Poor                 | and infrastructure<br>improvement                                                                    |
| 22    | Tilia americana    | Basswood         | 12                                         | 540                         | Yes               | Good                 | Remove - Due to gradir<br>and infrastructure<br>improvement                                          |
| 23    | Acer platanoides   | Norway Maple     | 15                                         | 360                         |                   | Very Good            | Remove - Due to gradir<br>and infrastructure<br>improvement                                          |
|       |                    |                  |                                            |                             |                   |                      | Remove - Due to gradir<br>and infrastructure<br>improvement                                          |
| 24    | Acer negundo       | Manitoba Maple   | 35                                         | 1090                        | Yes               | Poor                 | Remove - Due to gradir<br>and infrastructure                                                         |
| 25    | Ulmus americana    | American Elm     | 20                                         | 470                         |                   | Good                 | improvement<br>Remove - Due to gradir<br>and infrastructure                                          |
| 26    | Ulmus americana    | American Elm     | 16                                         | 440                         |                   | Good                 | improvement<br>Remove - Due to gradir                                                                |
| 27    | Juglans nigra      | Black Walnut     | 20                                         | 1040                        |                   | Good                 | and infrastructure<br>improvement<br>Remove - Due to gradir                                          |
| 28    | Tilia americana    | Basswood         | 14                                         | 0                           |                   | Dead                 | and infrastructure<br>improvement                                                                    |
| 29    | Acer negundo       | Manitoba Maple   | 18                                         | 710                         |                   | Good                 | Remove - Due to gradir<br>and infrastructure<br>improvement                                          |
|       |                    |                  |                                            |                             |                   |                      | Remove - Due to gradir<br>and infrastructure<br>improvement                                          |
| 30    | Acer negundo       | Manitoba Maple   | 19                                         | 350                         |                   | Very Good            | Remove - Due to gradir<br>and infrastructure                                                         |
| 31    | Acer negundo       | Manitoba Maple   | 15                                         | 410                         |                   | Good                 | improvement<br>Remove - Due to gradir<br>and infrastructure                                          |
| 32    | Acer negundo       | Manitoba Maple   | 11                                         | 0                           |                   | Dead                 | improvement<br>Remove - Due to gradir                                                                |
| 33    | Rhamnus cathartica | Common Buckthorn | 11                                         | 810                         |                   | Very Good            | and infrastructure<br>improvement                                                                    |
| 34    | Tilia americana    | Basswood         | 28                                         | 430                         |                   | Poor                 | Remove - Due to gradir<br>and infrastructure<br>improvement                                          |
| 35    | Acer negundo       | Manitoba Maple   | 12                                         | 0                           |                   | Dead                 | Remove - Due to gradir<br>and infrastructure<br>improvement                                          |
|       |                    |                  |                                            |                             |                   |                      | Remove - Due to gradir<br>and infrastructure<br>improvement                                          |
| 36    | Acer platanoides   | Norway Maple     | 11                                         | 30                          |                   | Very Good            | Remove - Due to gradir<br>and infrastructure                                                         |
| 37    | Acer negundo       | Manitoba Maple   | 27                                         | 810                         | Yes               | Poor                 | improvement<br>Remove - Due to gradir<br>and infrastructure                                          |
| 38    | Acer negundo       | Manitoba Maple   | 14                                         | 450                         | Yes               | Very Good            | improvement Remove - Due to gradir                                                                   |
| 39    | Quercus macrocarpa | Burr Oak         | 22                                         | 220                         | Yes               | Very Good            | and infrastructure<br>improvement                                                                    |