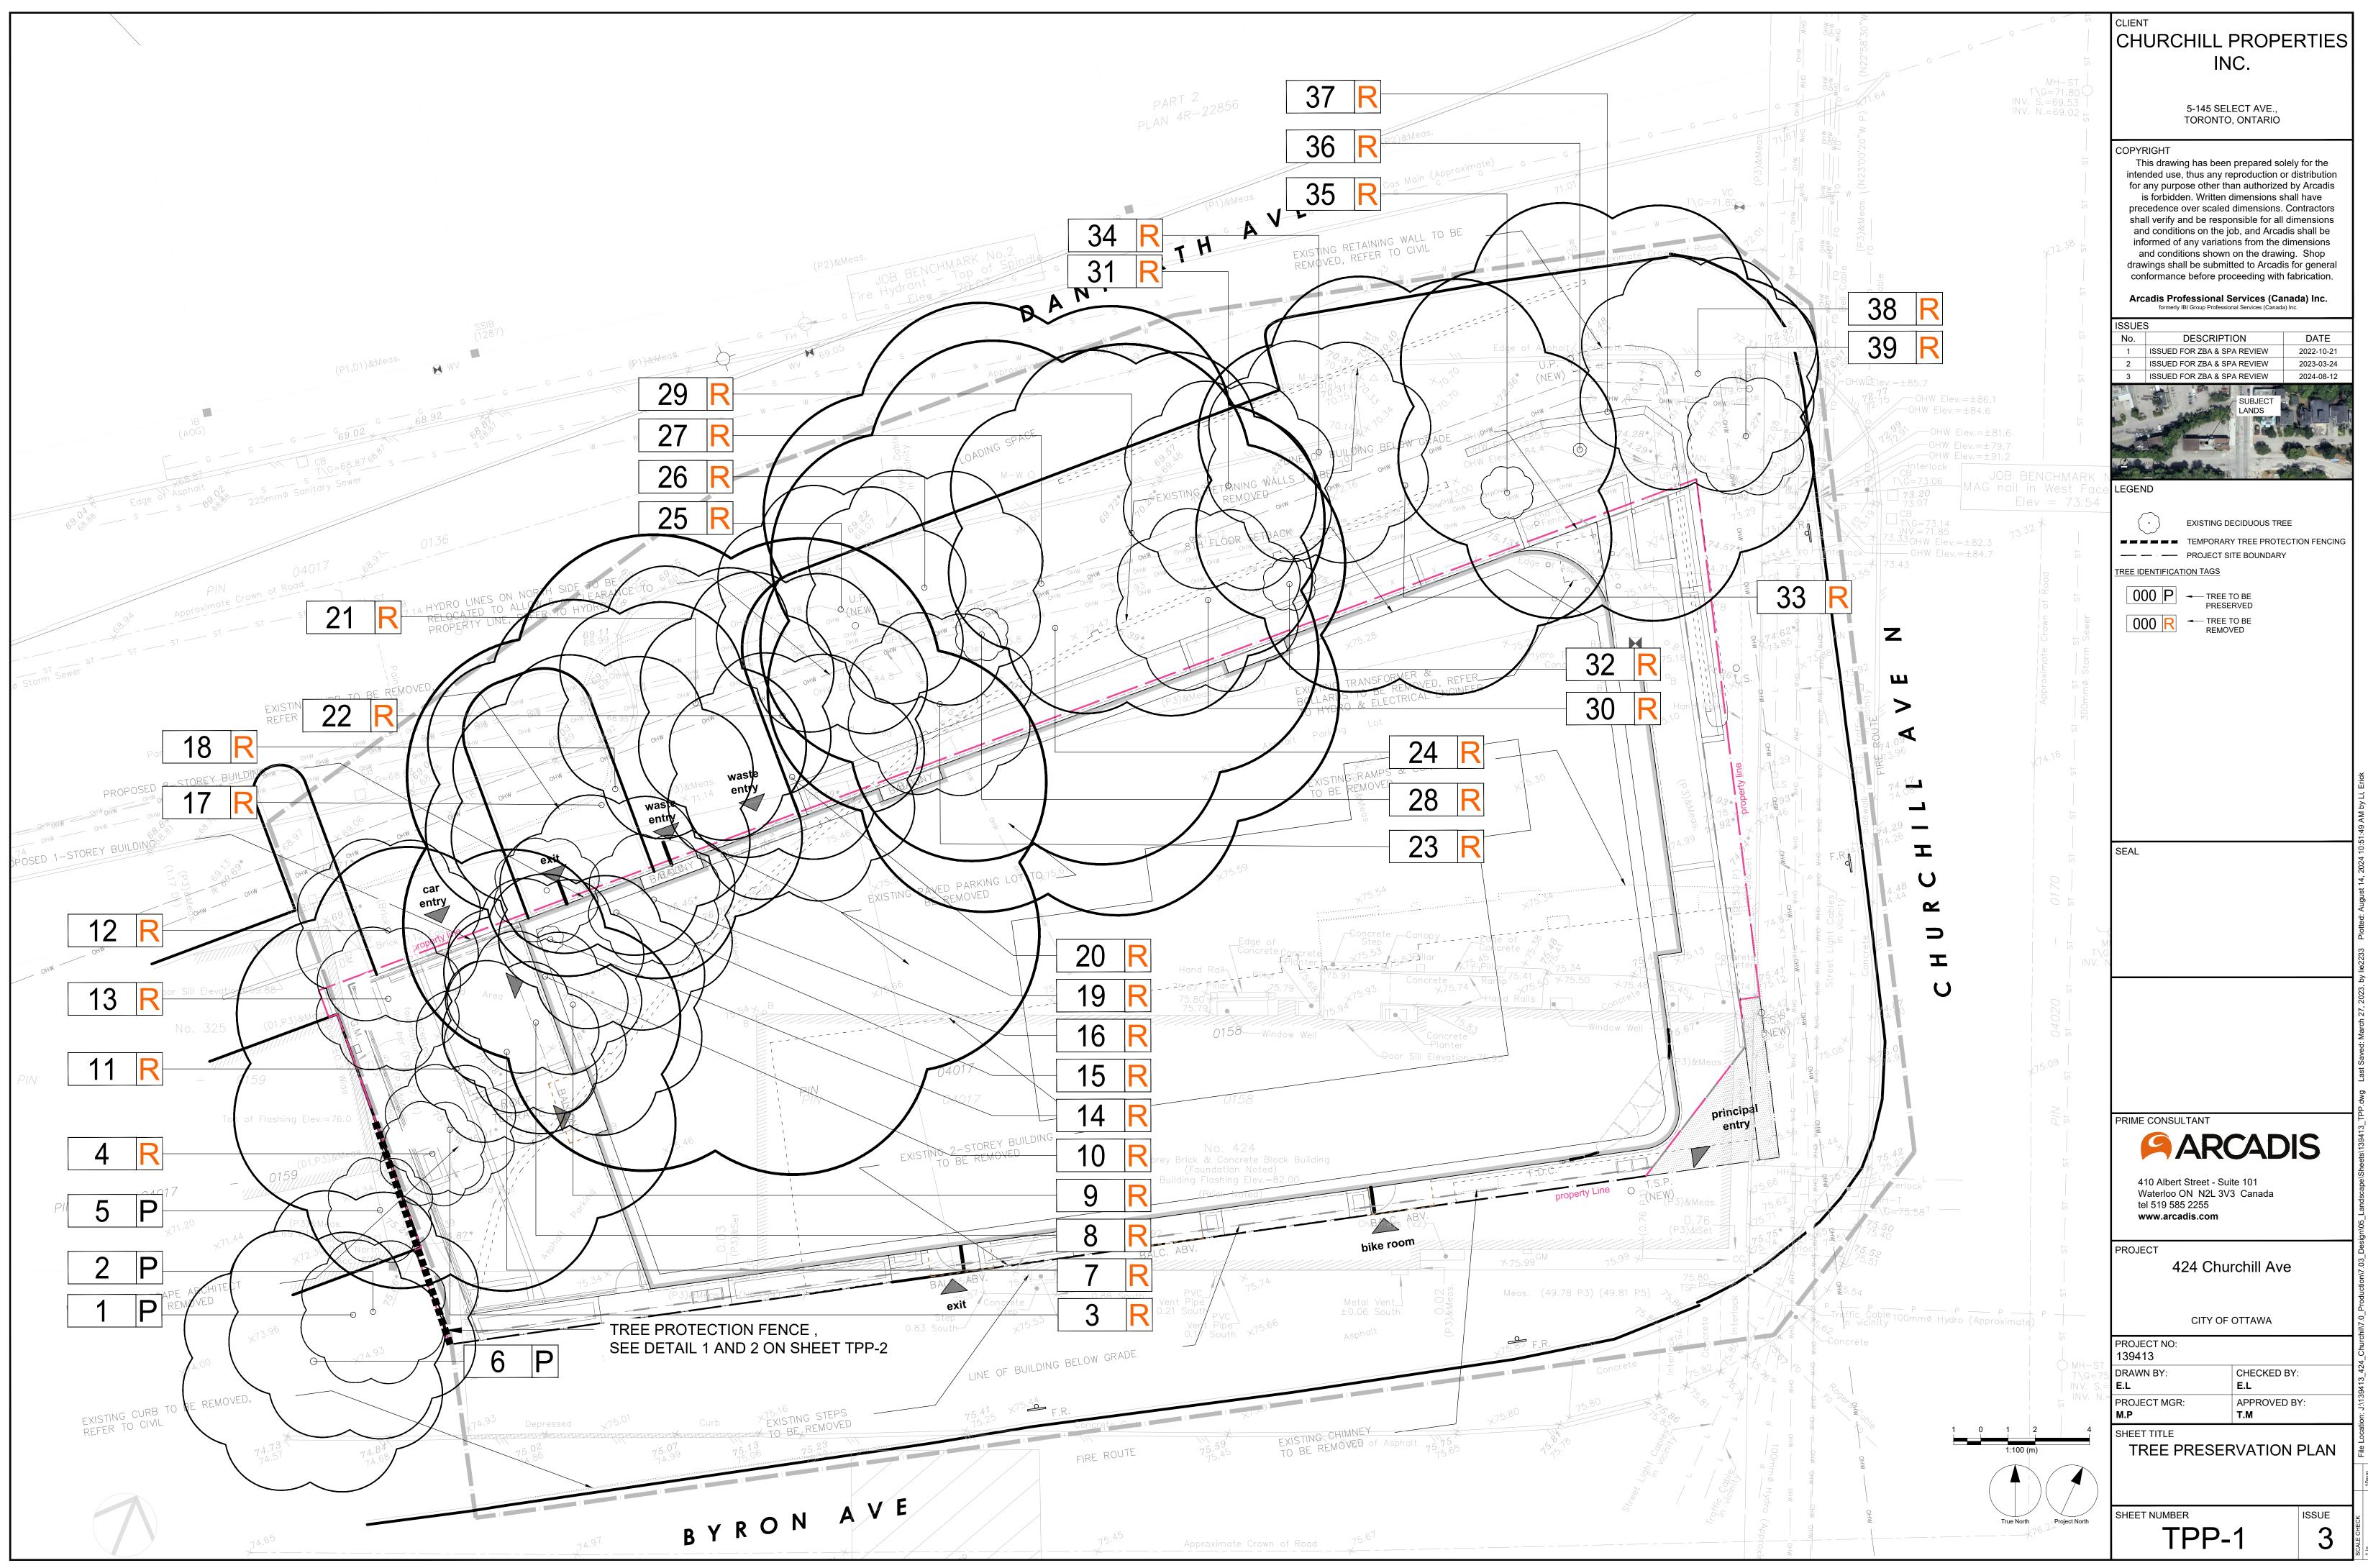

| RAWING NO.: | 1 of 1 |
|-------------|--------|
|             |        |

| Tag # | Species            | Common Name      | Breast Height<br>(DBH) cm or<br>range (cm) | Drip Line<br>Radius<br>(cm) | Multistem<br>Tree | Overall<br>Condition | Recommended Actio                                                                                    |
|-------|--------------------|------------------|--------------------------------------------|-----------------------------|-------------------|----------------------|------------------------------------------------------------------------------------------------------|
| 1     | Acer negundo       | Manitoba Maple   | 10                                         | 480                         |                   | Good                 | Protection to installed a<br>property limits with<br>reduced protection area                         |
| 2     | Ulmus americana    | American Elm     | 22                                         | 280                         |                   | Fair                 | Protection to installed<br>property limits with<br>reduced protection area<br>Remove - Due to gradir |
| 3     | Acer platanoides   | Norway Maple     | 11                                         | 250                         |                   | Poor                 | and infrastructure<br>improvement<br>Remove - Due to gradir                                          |
| 4     | Acer platanoides   | Norway Maple     | 11                                         | 200                         |                   | Good                 | and infrastructure<br>improvement<br>Protection to installed                                         |
| 5     | Malus spp.         | Apple spp.       | 11                                         | 200                         |                   | Good                 | property limits with<br>reduced protection area<br>Protection to installed                           |
| 6     | Juglans nigra      | Black Walnut     | 26                                         | 500                         |                   | Good                 | property limits with<br>reduced protection area                                                      |
| 7     | Acer negundo       | Manitoba Maple   | 11                                         | 350                         |                   | Fair                 | Remove - Due to gradir<br>and infrastructure<br>improvement                                          |
| 8     | Ulmus americana    | American Elm     | 25                                         | 350                         |                   | Poor                 | Remove - Due to gradir<br>and infrastructure<br>improvement                                          |
| 9     | Acer platanoides   | Norway Maple     | 13                                         | 490                         |                   | Very Good            | Remove - Due to buildin<br>construction and<br>excavation                                            |
| 10    | Acer negundo       | Manitoba Maple   | 11                                         | 370                         |                   | Good                 | Remove - Due to buildin<br>construction and<br>excavation                                            |
|       |                    |                  |                                            |                             |                   |                      | Remove - Due to gradir<br>and infrastructure<br>improvement                                          |
| 11    | Acer negundo       | Manitoba Maple   | 37                                         | 850                         |                   | Very Good            | Remove - Due to gradir<br>and infrastructure                                                         |
| 12    | Acer platanoides   | Norway Maple     | 17                                         | 360                         |                   | Very Good            | improvement<br>Remove - Due to gradir<br>and infrastructure                                          |
| 13    | Acer negundo       | Manitoba Maple   | 12                                         | 280                         |                   | Poor                 | improvement<br>Remove - Due to buildin                                                               |
| 14    | Ulmus americana    | American Elm     | 15                                         | 50                          |                   | Poor                 | construction and<br>excavation<br>Remove - Due to buildin                                            |
| 15    | Acer negundo       | Manitoba Maple   | 19                                         | 440                         |                   | Poor                 | construction and<br>excavation                                                                       |
| 16    | Unknown            | Unknown          | 19                                         | 240                         |                   | Dead                 | Remove - Due to buildin<br>construction and<br>excavation                                            |
|       |                    |                  |                                            |                             |                   |                      | Remove - Due to gradir<br>and infrastructure<br>improvement                                          |
| 17    | Acer platanoides   | Norway Maple     | 19                                         | 580                         |                   | Very Good            | Remove - Due to gradir<br>and infrastructure                                                         |
| 18    | Rhamnus cathartica | Common Buckthorn | 10                                         | 730                         |                   | Good                 | improvement<br>Remove - Due to buildin<br>construction and                                           |
| 19    | Acer negundo       | Manitoba Maple   | 25                                         | 1220                        |                   | Very Good            | excavation Remove - Due to gradir                                                                    |
| 20    | Acer negundo       | Manitoba Maple   | 35                                         | 640                         |                   | Good                 | and infrastructure<br>improvement<br>Remove - Due to gradir                                          |
| 21    | Tilia americana    | Basswood         | 11                                         | 520                         | Yes               | Poor                 | and infrastructure<br>improvement                                                                    |
| 22    | Tilia americana    | Basswood         | 12                                         | 540                         | Yes               | Good                 | Remove - Due to gradir<br>and infrastructure<br>improvement                                          |
| 23    | Acer platanoides   | Norway Maple     | 15                                         | 360                         |                   | Very Good            | Remove - Due to gradir<br>and infrastructure<br>improvement                                          |
|       |                    |                  |                                            |                             |                   |                      | Remove - Due to gradir<br>and infrastructure<br>improvement                                          |
| 24    | Acer negundo       | Manitoba Maple   | 35                                         | 1090                        | Yes               | Poor                 | Remove - Due to gradir<br>and infrastructure                                                         |
| 25    | Ulmus americana    | American Elm     | 20                                         | 470                         |                   | Good                 | improvement<br>Remove - Due to gradir<br>and infrastructure                                          |
| 26    | Ulmus americana    | American Elm     | 16                                         | 440                         |                   | Good                 | improvement<br>Remove - Due to gradir                                                                |
| 27    | Juglans nigra      | Black Walnut     | 20                                         | 1040                        |                   | Good                 | and infrastructure<br>improvement<br>Remove - Due to gradir                                          |
| 28    | Tilia americana    | Basswood         | 14                                         | 0                           |                   | Dead                 | and infrastructure<br>improvement                                                                    |
| 29    | Acer negundo       | Manitoba Maple   | 18                                         | 710                         |                   | Good                 | Remove - Due to gradir<br>and infrastructure<br>improvement                                          |
|       |                    |                  |                                            |                             |                   |                      | Remove - Due to gradir<br>and infrastructure<br>improvement                                          |
| 30    | Acer negundo       | Manitoba Maple   | 19                                         | 350                         |                   | Very Good            | Remove - Due to gradir<br>and infrastructure                                                         |
| 31    | Acer negundo       | Manitoba Maple   | 15                                         | 410                         |                   | Good                 | improvement<br>Remove - Due to gradir<br>and infrastructure                                          |
| 32    | Acer negundo       | Manitoba Maple   | 11                                         | 0                           |                   | Dead                 | improvement<br>Remove - Due to gradir                                                                |
| 33    | Rhamnus cathartica | Common Buckthorn | 11                                         | 810                         |                   | Very Good            | and infrastructure<br>improvement                                                                    |
| 34    | Tilia americana    | Basswood         | 28                                         | 430                         |                   | Poor                 | Remove - Due to gradir<br>and infrastructure<br>improvement                                          |
| 35    | Acer negundo       | Manitoba Maple   | 12                                         | 0                           |                   | Dead                 | Remove - Due to gradir<br>and infrastructure<br>improvement                                          |
|       |                    |                  |                                            |                             |                   |                      | Remove - Due to gradir<br>and infrastructure<br>improvement                                          |
| 36    | Acer platanoides   | Norway Maple     | 11                                         | 30                          |                   | Very Good            | Remove - Due to gradir<br>and infrastructure                                                         |
| 37    | Acer negundo       | Manitoba Maple   | 27                                         | 810                         | Yes               | Poor                 | improvement<br>Remove - Due to gradir<br>and infrastructure                                          |
| 38    | Acer negundo       | Manitoba Maple   | 14                                         | 450                         | Yes               | Very Good            | improvement Remove - Due to gradir                                                                   |
| 39    | Quercus macrocarpa | Burr Oak         | 22                                         | 220                         | Yes               | Very Good            | and infrastructure<br>improvement                                                                    |

| Notes            | Ownership                 |
|------------------|---------------------------|
| rd lean to south | Private on adjoining site |
|                  | Private on adjoining site |
| an to south      | Private on site           |
|                  | Private on site           |
|                  | Private on adjoining site |
|                  | Private on adjoining site |
|                  | Private on site           |
|                  | Private on site           |
|                  | Private on site           |
|                  | Private on site           |
|                  | Private on site           |
|                  |                           |
|                  | Private on site           |
|                  | City Tree                 |
|                  | City Tree                 |
| ean north        | Private on site           |
|                  | Private on site           |
|                  | <b>A</b> 11 <b>A</b> 1    |
|                  | City Tree                 |
|                  |                           |
|                  | City Tree                 |
|                  |                           |
|                  | City Tree                 |
|                  | City Tree                 |
|                  | City Tree                 |
|                  |                           |
|                  | City Tree                 |
|                  |                           |
|                  | City Tree                 |
|                  | City Tree                 |
|                  | City Tree<br>City Tree    |
|                  |                           |
|                  | City Tree                 |