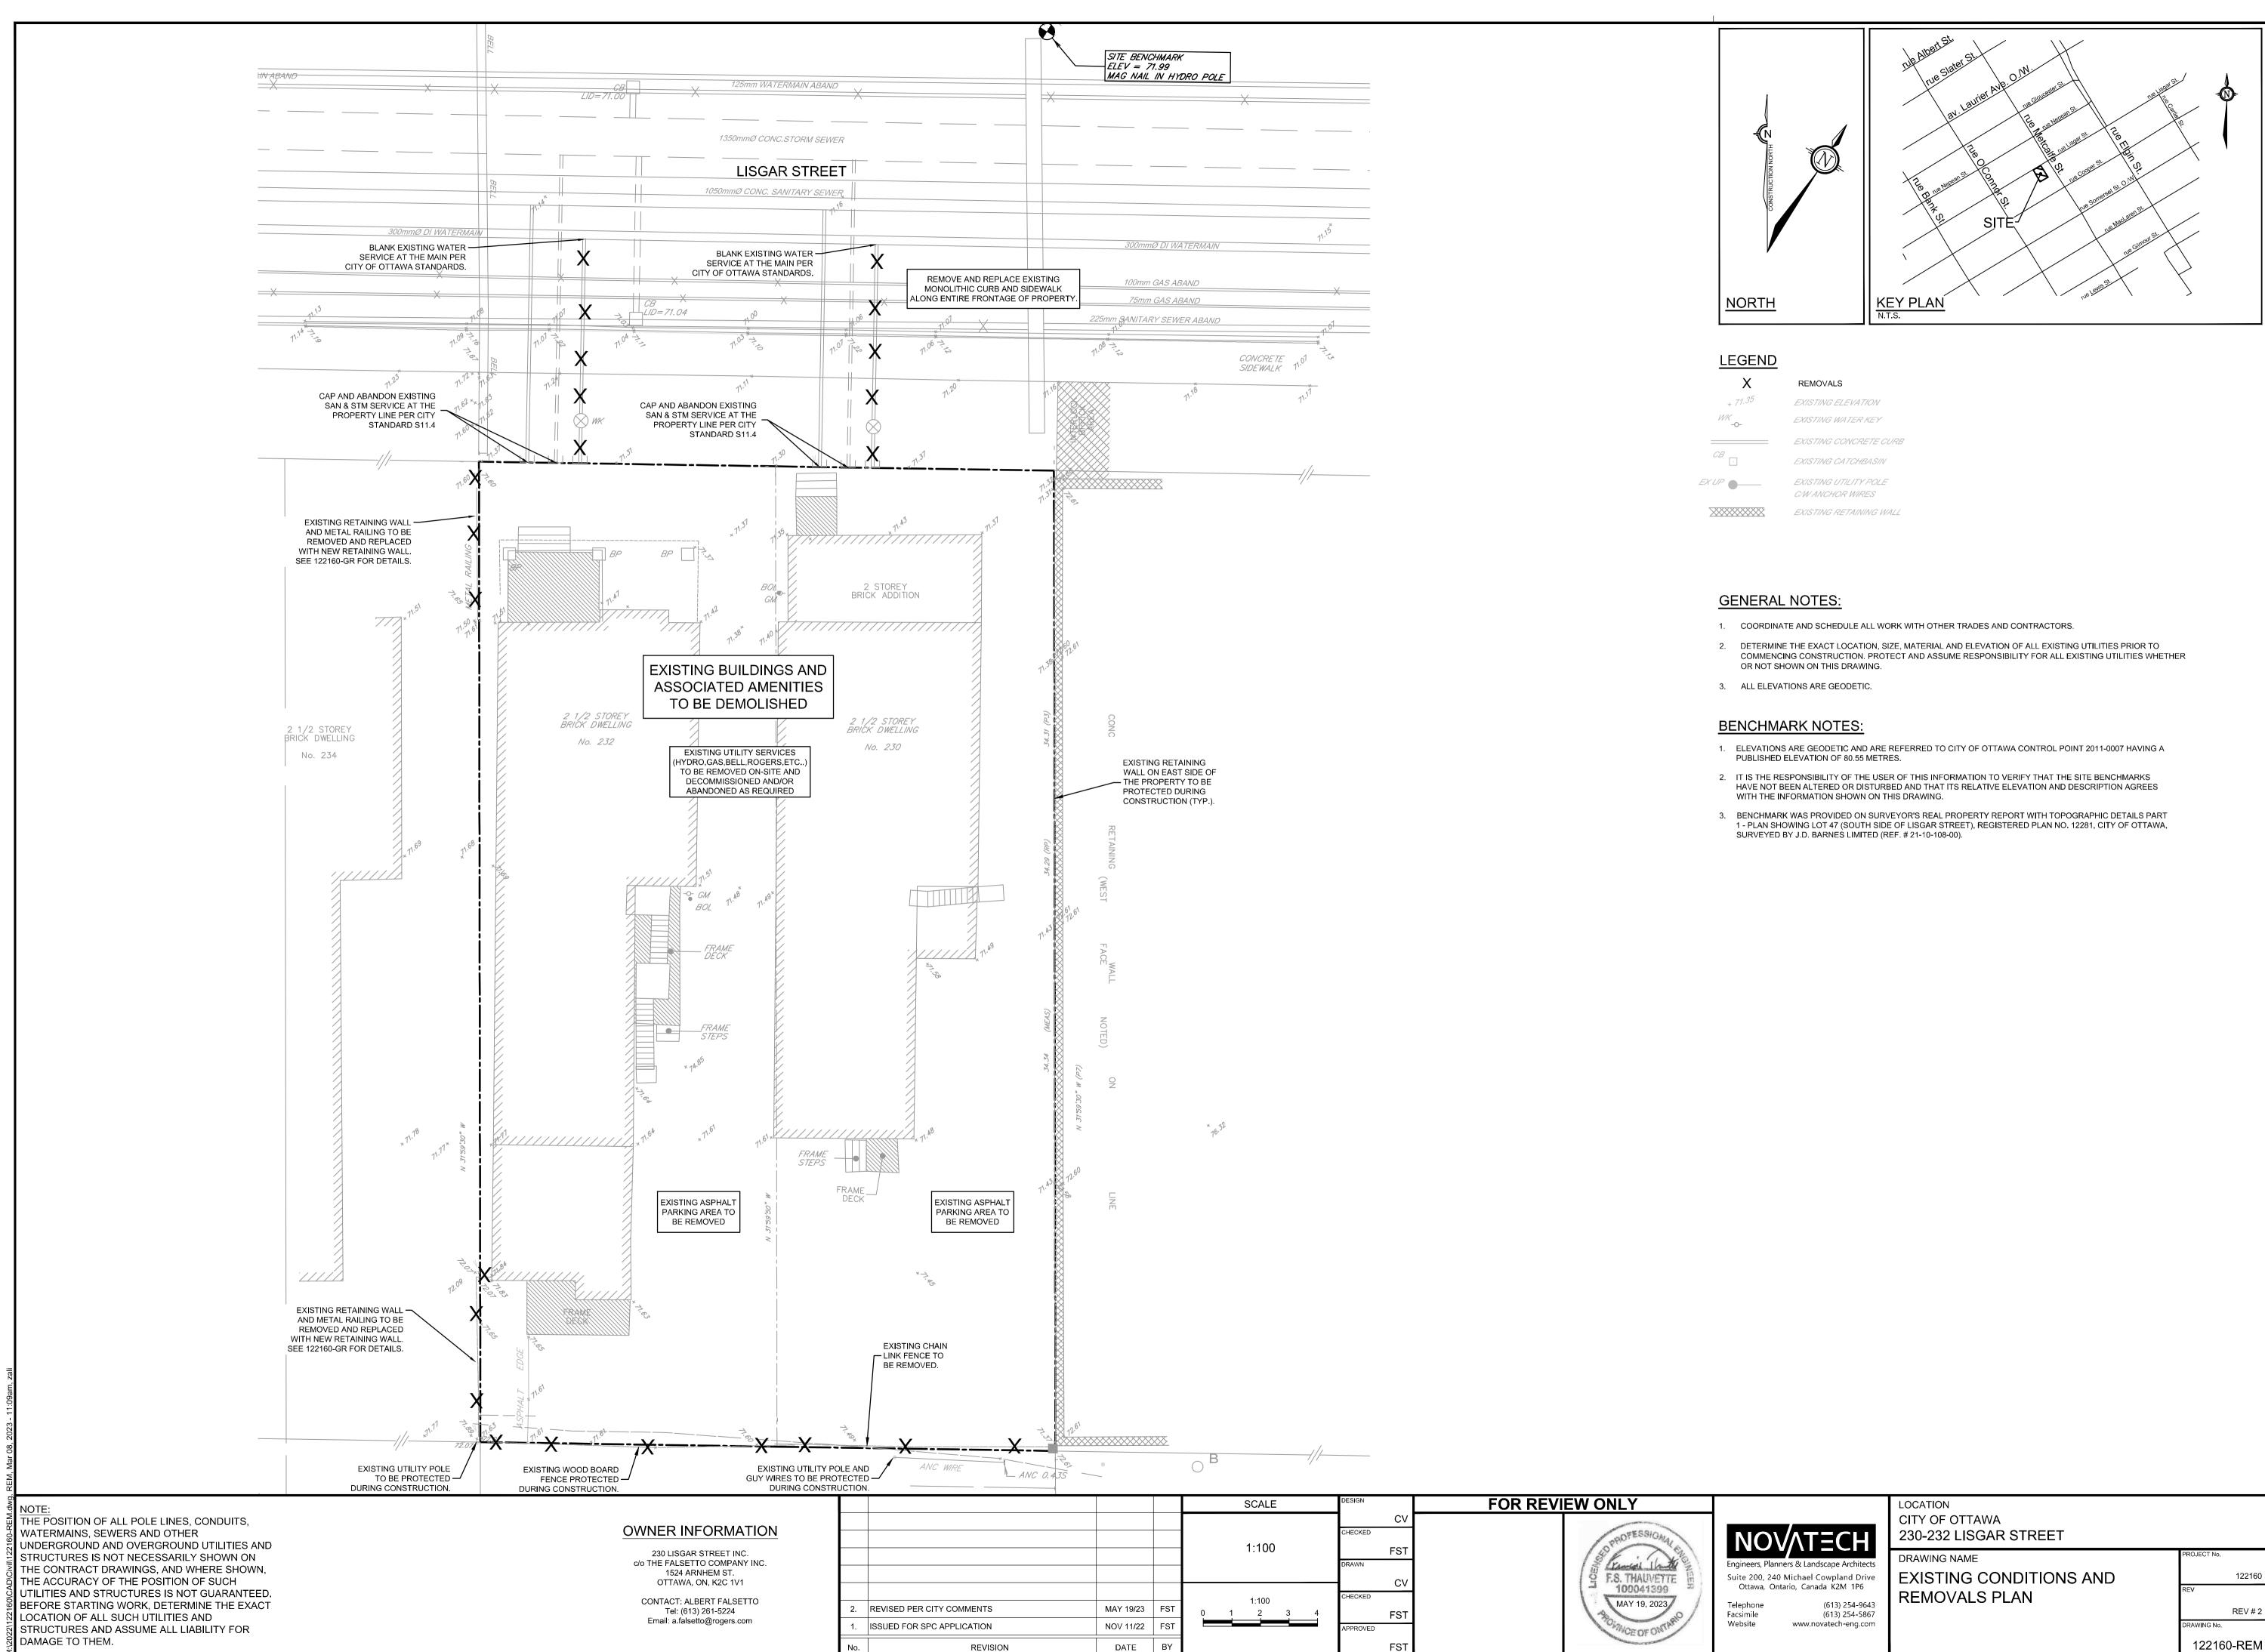

| Х         | REMOVALS                                  |
|-----------|-------------------------------------------|
| + 71.35   | EXISTING ELEVATION                        |
| WK<br>-0- | EXISTING WATER KEY                        |
|           | EXISTING CONCRETE CURE                    |
| CB<br>·   | EXISTING CATCHBASIN                       |
|           | EXISTING UTILITY POLE<br>C/W ANCHOR WIRES |
|           | EXISTING RETAINING WALL                   |
|           |                                           |

| ΝΟΛΤΞϹΗ                                                                                                                                            | LOCATION<br>CITY OF OTTAWA<br>230-232 LISGAR STREET      |                                      |
|----------------------------------------------------------------------------------------------------------------------------------------------------|----------------------------------------------------------|--------------------------------------|
| Engineers, Planners & Landscape Architects<br>Suite 200, 240 Michael Cowpland Drive<br>Ottawa, Ontario, Canada K2M 1P6<br>Telephone (613) 254-9643 | DRAWING NAME<br>EXISTING CONDITIONS AND<br>REMOVALS PLAN | PROJECT №.<br>122160<br>REV          |
| Facsimile (613) 254-9643<br>Facsimile (613) 254-5867<br>Website www.novatech-eng.com                                                               |                                                          | REV # 2<br>DRAWING NO.<br>122160-REM |