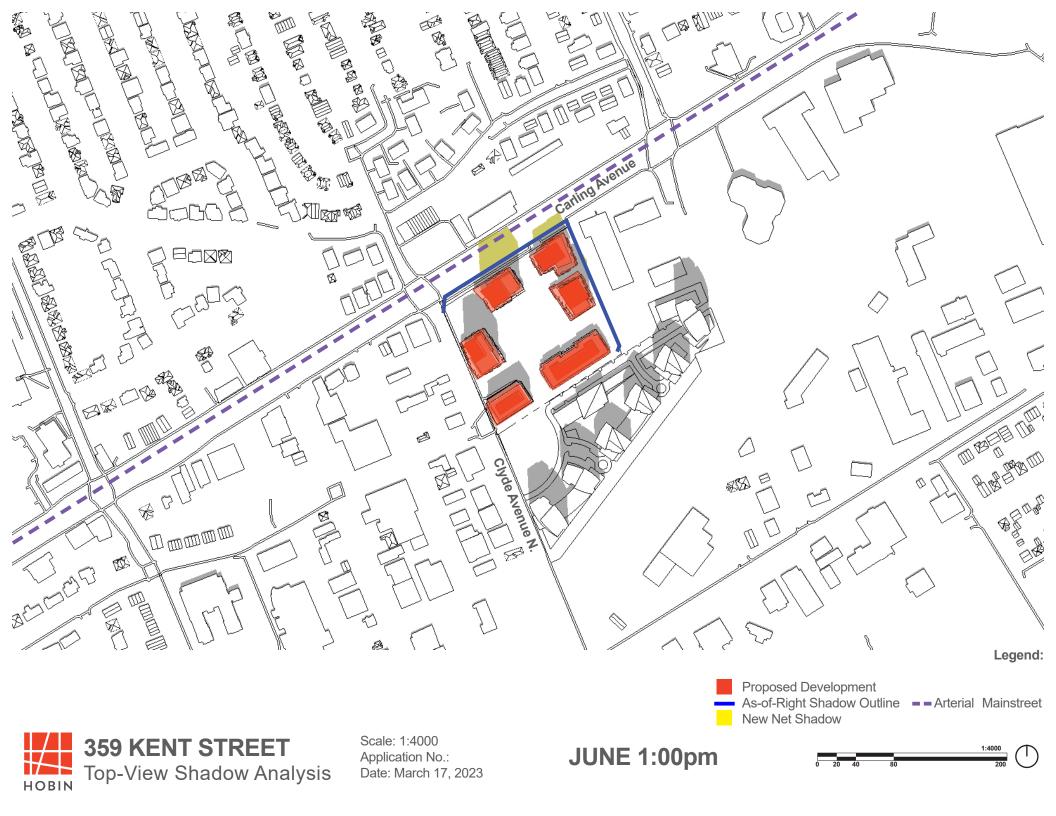

## **Sun Shadow Analysis Written Summary**

#### Shadow impacts:

Sensitive areas within the sun shadow analysis' study area include an Arterial Mainstreet (Carling Avenue). The sun shadow study represents the Carling Avenue as a purple dashed line.

The arterial mainstreet of Carling Avenue is not impacted by the criteria of a new net shadow in any one spot for more than 3 consecutive hourly test times of the sidewalk on the opposite side of the street, being cast in shadow during the September test date.