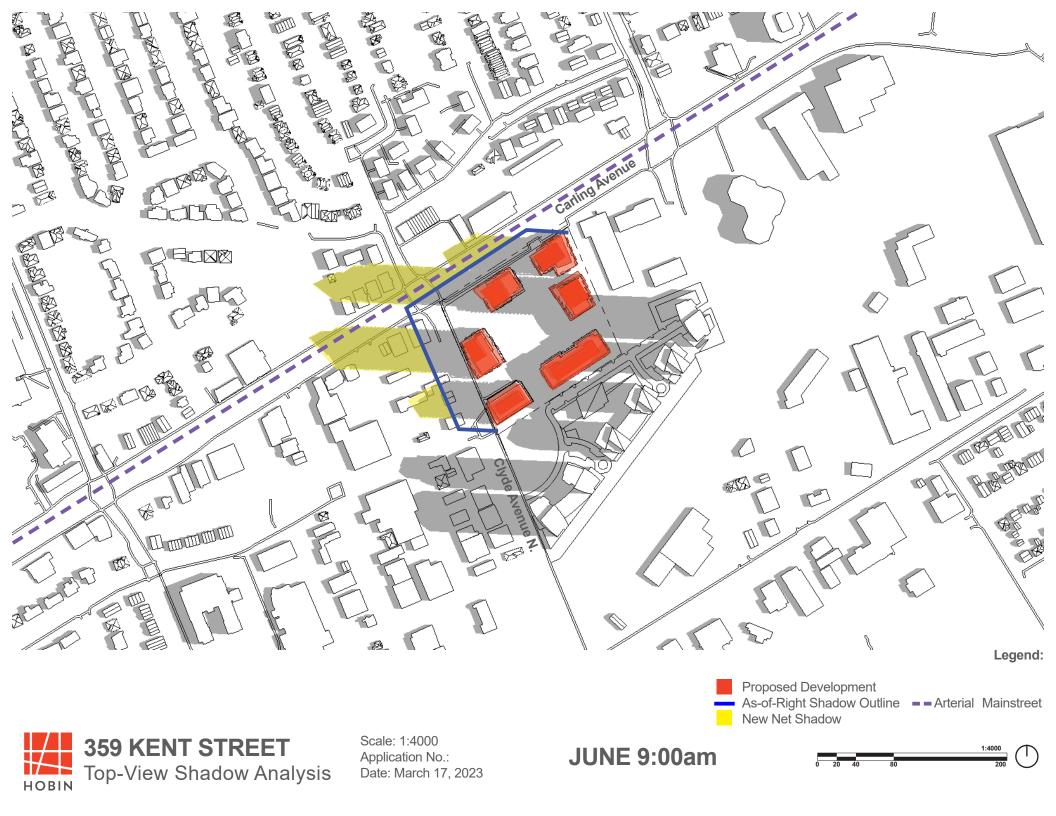

#### Shadow impacts:

Sensitive areas within the sun shadow analysis' study area include an Arterial Mainstreet (Carling Avenue). The sun shadow study represents the Carling Avenue as a purple dashed line.

The arterial mainstreet of Carling Avenue is not impacted by the criteria of a new net shadow in any one spot for more than 3 consecutive hourly test times of the sidewalk on the opposite side of the street, being cast in shadow during the September test date.