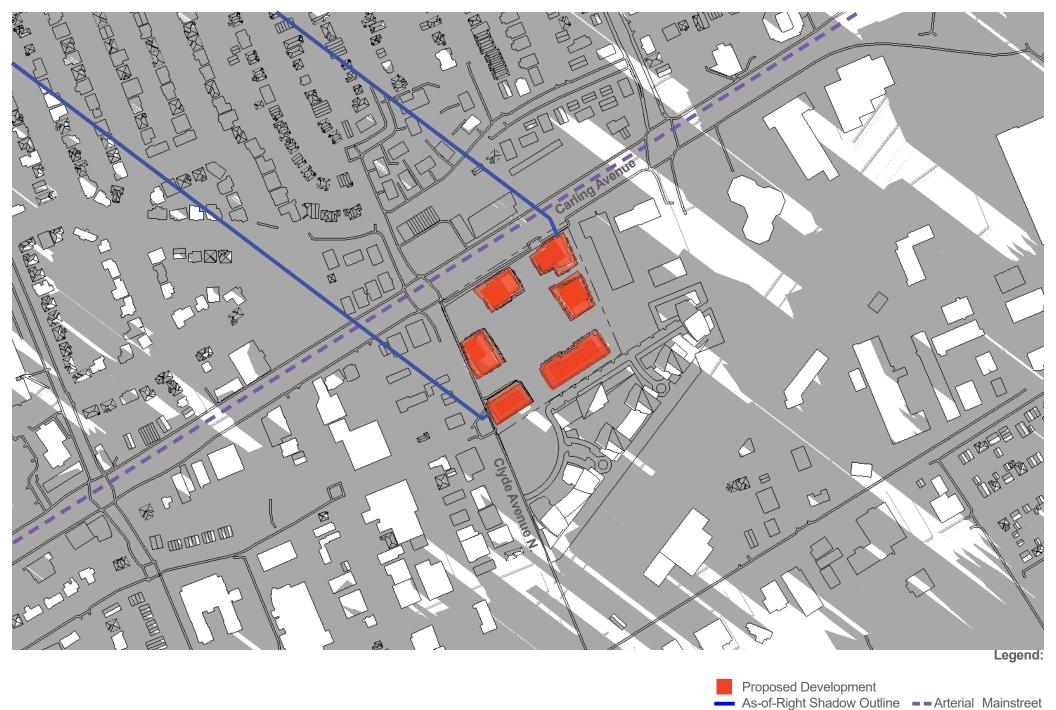

## **Sun Shadow Analysis Written Summary**

#### Shadow impacts:

Sensitive areas within the sun shadow analysis' study area include an Arterial Mainstreet (Carling Avenue). The sun shadow study represents the Carling Avenue as a purple dashed line.

The arterial mainstreet of Carling Avenue is not impacted by the criteria of a new net shadow in any one spot for more than 3 consecutive hourly test times of the sidewalk on the opposite side of the street, being cast in shadow during the September test date.