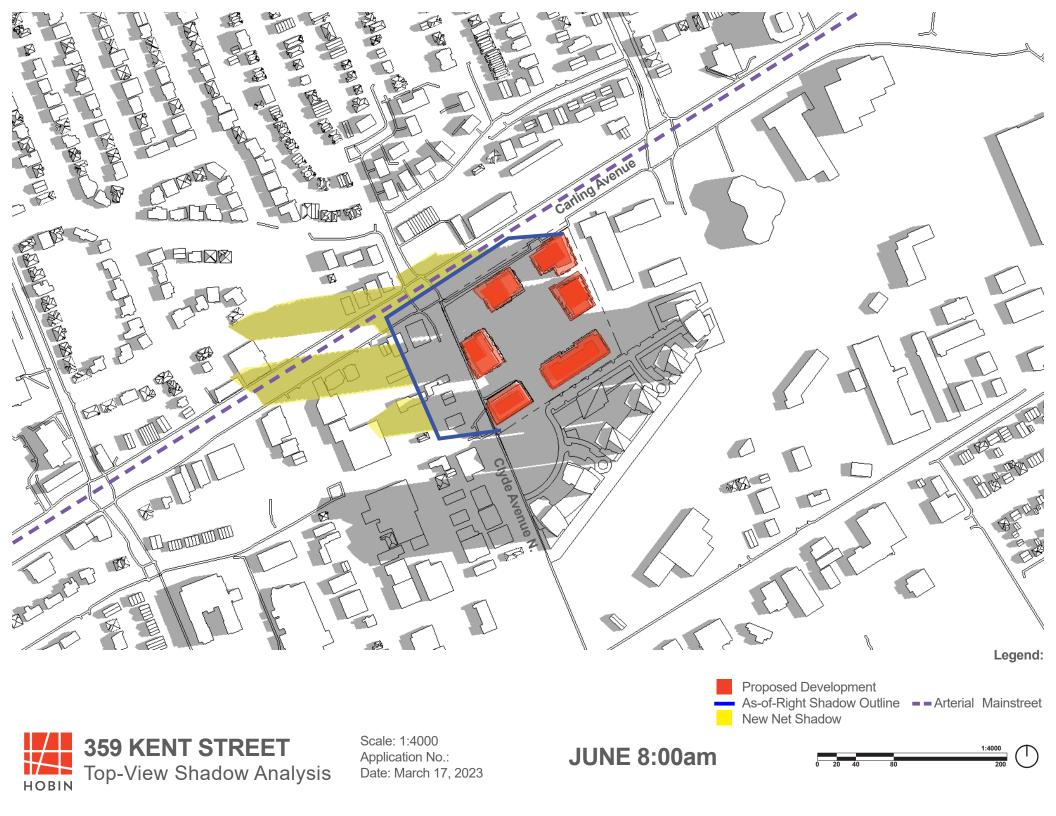

#### Shadow impacts:

Sensitive areas within the sun shadow analysis' study area include an Arterial Mainstreet (Carling Avenue). The sun shadow study represents the Carling Avenue as a purple dashed line.

The arterial mainstreet of Carling Avenue is not impacted by the criteria of a new net shadow in any one spot for more than 3 consecutive hourly test times of the sidewalk on the opposite side of the street, being cast in shadow during the September test date.