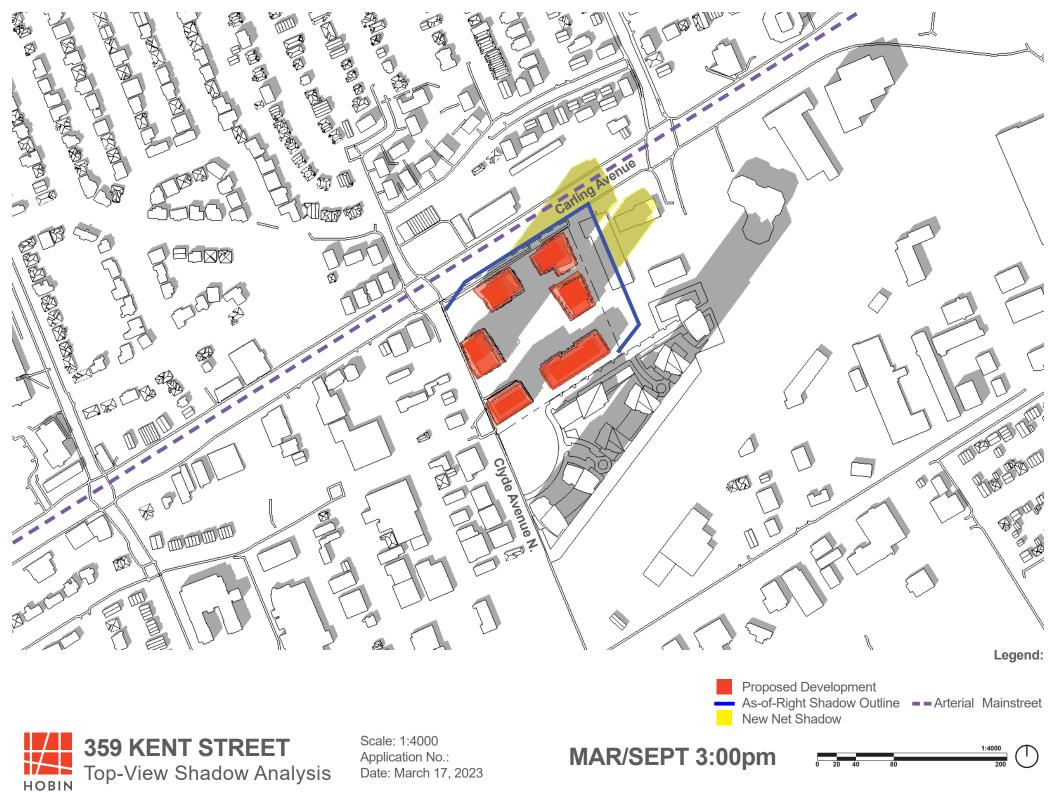

#### Shadow impacts:

Sensitive areas within the sun shadow analysis' study area include an Arterial Mainstreet (Carling Avenue). The sun shadow study represents the Carling Avenue as a purple dashed line.

The arterial mainstreet of Carling Avenue is not impacted by the criteria of a new net shadow in any one spot for more than 3 consecutive hourly test times of the sidewalk on the opposite side of the street, being cast in shadow during the September test date.