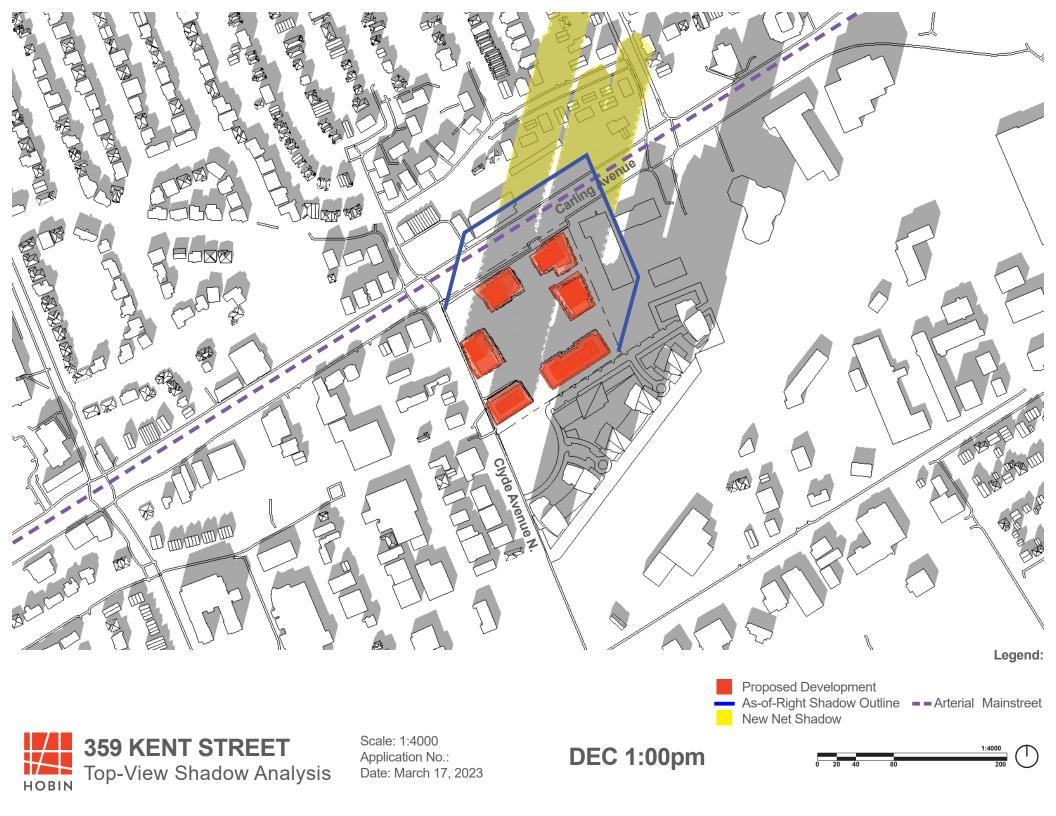

## **Sun Shadow Analysis Written Summary**

#### Shadow impacts:

Sensitive areas within the sun shadow analysis' study area include an Arterial Mainstreet (Carling Avenue). The sun shadow study represents the Carling Avenue as a purple dashed line.

The arterial mainstreet of Carling Avenue is not impacted by the criteria of a new net shadow in any one spot for more than 3 consecutive hourly test times of the sidewalk on the opposite side of the street, being cast in shadow during the September test date.