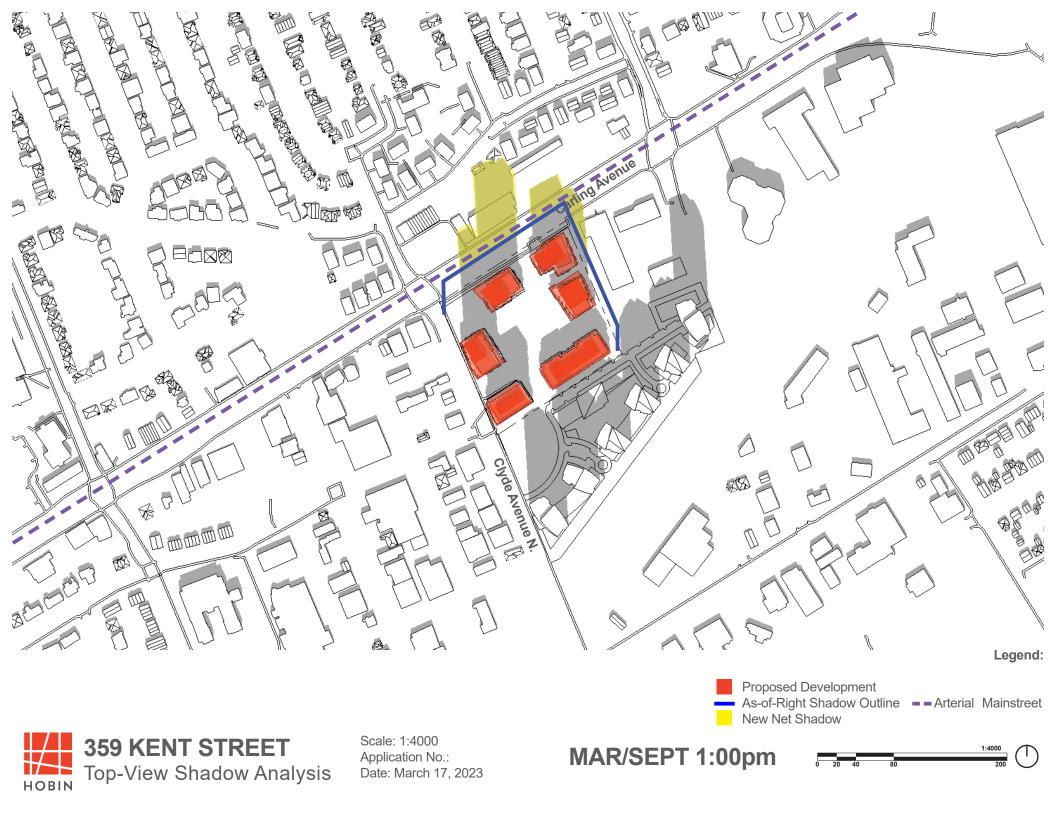

## **Sun Shadow Analysis Written Summary**

#### Shadow impacts:

Sensitive areas within the sun shadow analysis' study area include an Arterial Mainstreet (Carling Avenue). The sun shadow study represents the Carling Avenue as a purple dashed line.

The arterial mainstreet of Carling Avenue is not impacted by the criteria of a new net shadow in any one spot for more than 3 consecutive hourly test times of the sidewalk on the opposite side of the street, being cast in shadow during the September test date.