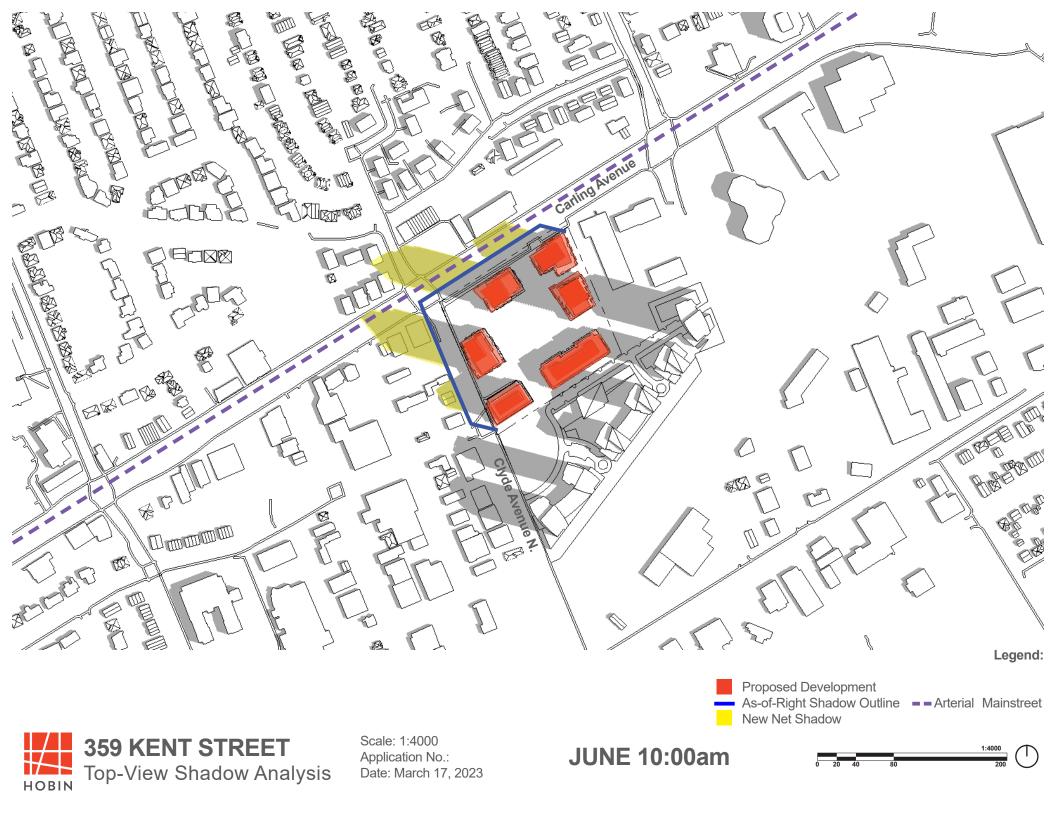

## **Sun Shadow Analysis Written Summary**

#### Shadow impacts:

Sensitive areas within the sun shadow analysis' study area include an Arterial Mainstreet (Carling Avenue). The sun shadow study represents the Carling Avenue as a purple dashed line.

The arterial mainstreet of Carling Avenue is not impacted by the criteria of a new net shadow in any one spot for more than 3 consecutive hourly test times of the sidewalk on the opposite side of the street, being cast in shadow during the September test date.