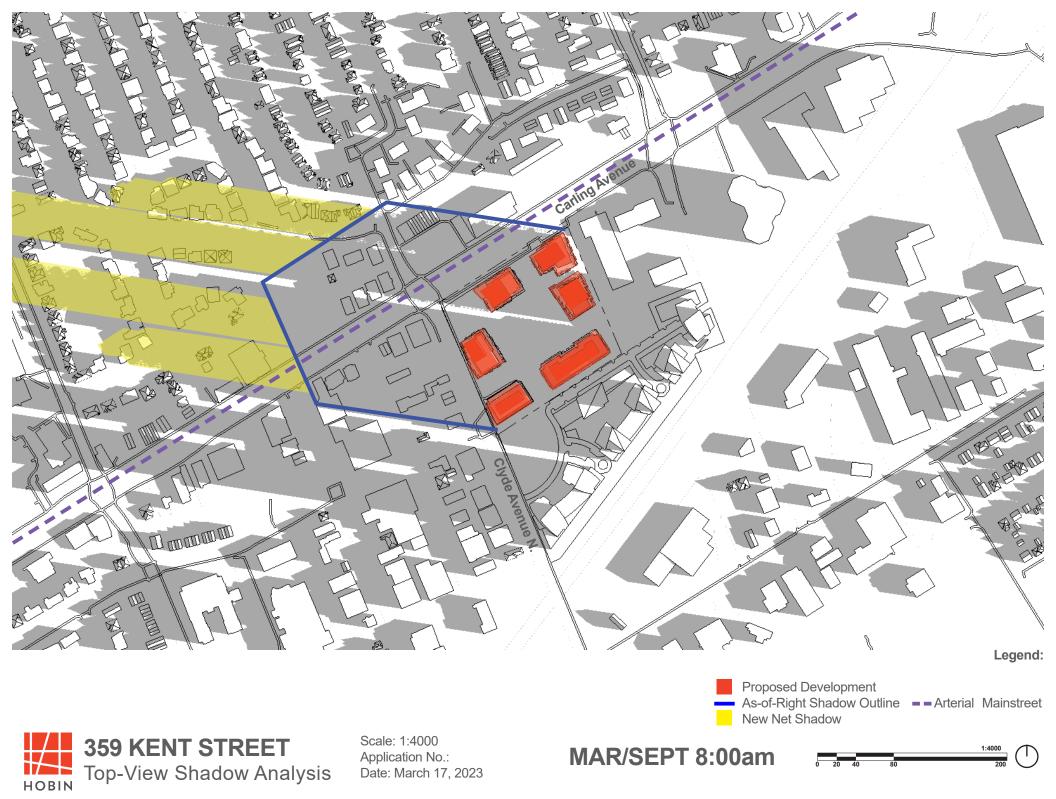

#### Shadow impacts:

Sensitive areas within the sun shadow analysis' study area include an Arterial Mainstreet (Carling Avenue). The sun shadow study represents the Carling Avenue as a purple dashed line.

The arterial mainstreet of Carling Avenue is not impacted by the criteria of a new net shadow in any one spot for more than 3 consecutive hourly test times of the sidewalk on the opposite side of the street, being cast in shadow during the September test date.