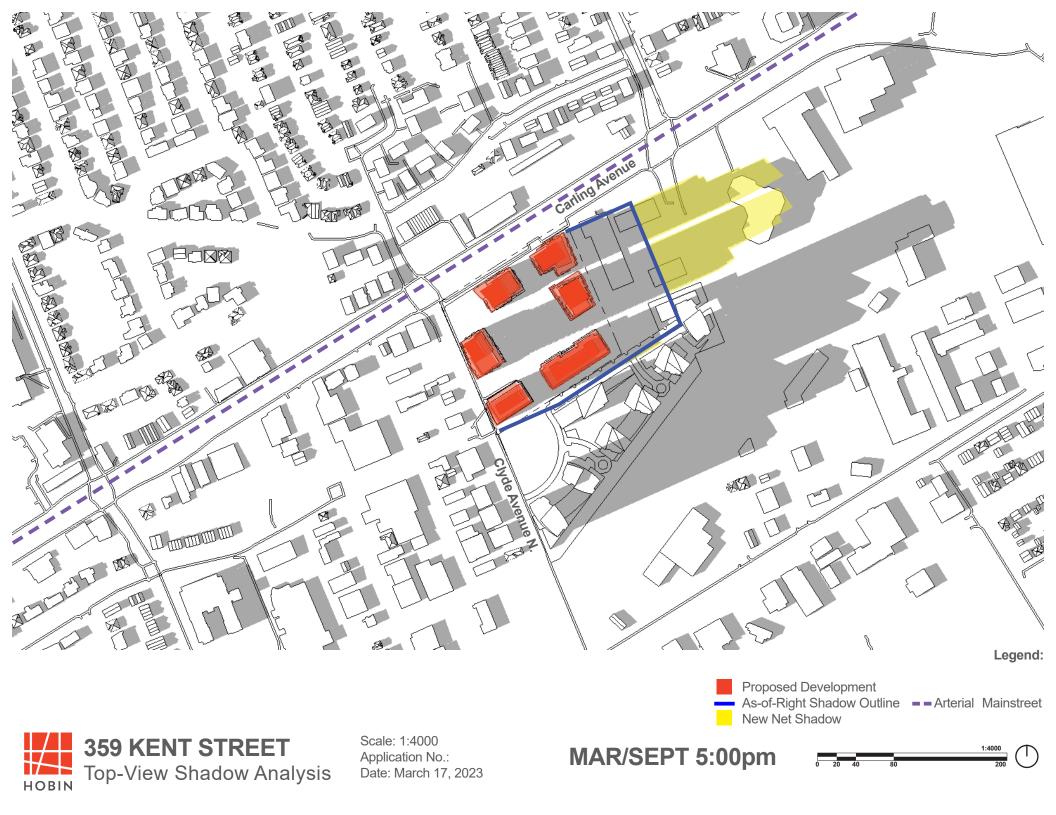

#### Shadow impacts:

Sensitive areas within the sun shadow analysis' study area include an Arterial Mainstreet (Carling Avenue). The sun shadow study represents the Carling Avenue as a purple dashed line.

The arterial mainstreet of Carling Avenue is not impacted by the criteria of a new net shadow in any one spot for more than 3 consecutive hourly test times of the sidewalk on the opposite side of the street, being cast in shadow during the September test date.