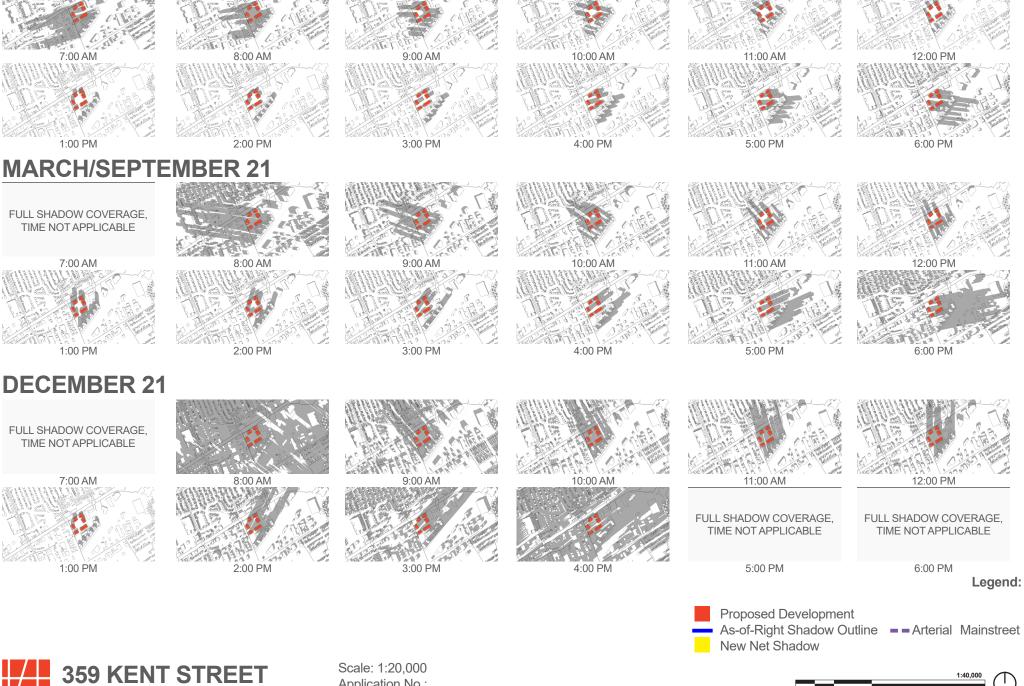

## **Sun Shadow Analysis Written Summary**

#### Shadow impacts:

Sensitive areas within the sun shadow analysis' study area include an Arterial Mainstreet (Carling Avenue). The sun shadow study represents the Carling Avenue as a purple dashed line.

The arterial mainstreet of Carling Avenue is not impacted by the criteria of a new net shadow in any one spot for more than 3 consecutive hourly test times of the sidewalk on the opposite side of the street, being cast in shadow during the September test date.