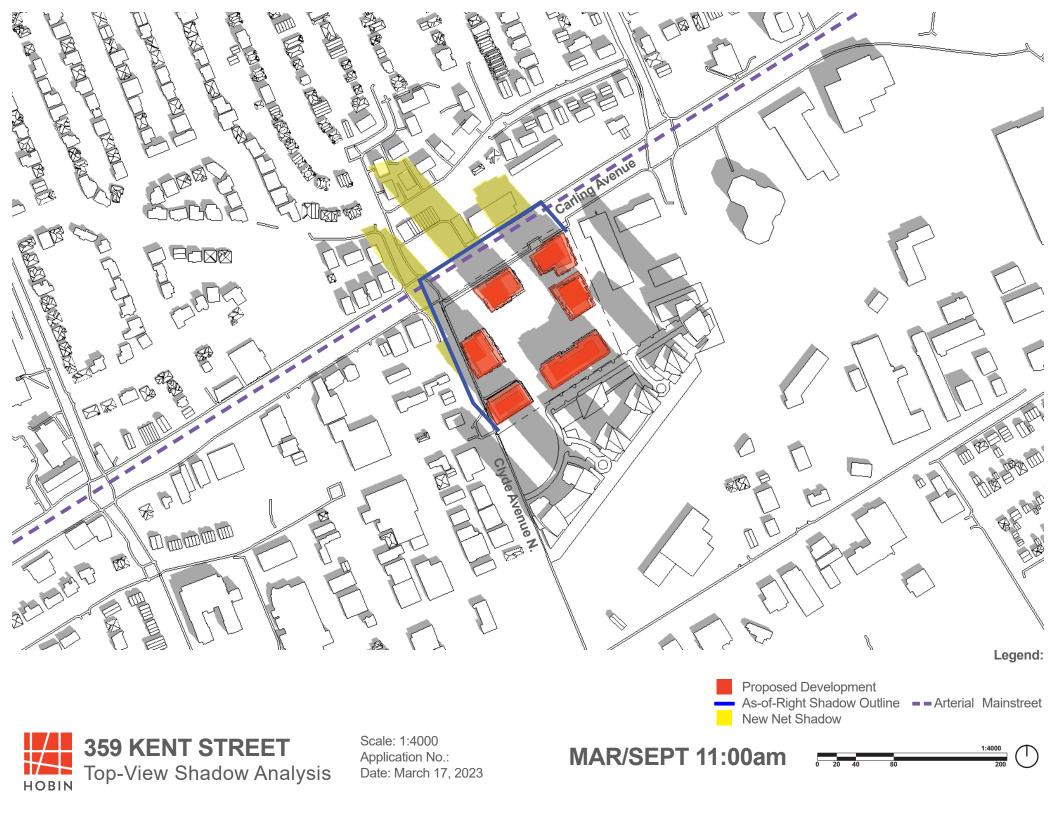

## **Sun Shadow Analysis Written Summary**

#### Shadow impacts:

Sensitive areas within the sun shadow analysis' study area include an Arterial Mainstreet (Carling Avenue). The sun shadow study represents the Carling Avenue as a purple dashed line.

The arterial mainstreet of Carling Avenue is not impacted by the criteria of a new net shadow in any one spot for more than 3 consecutive hourly test times of the sidewalk on the opposite side of the street, being cast in shadow during the September test date.