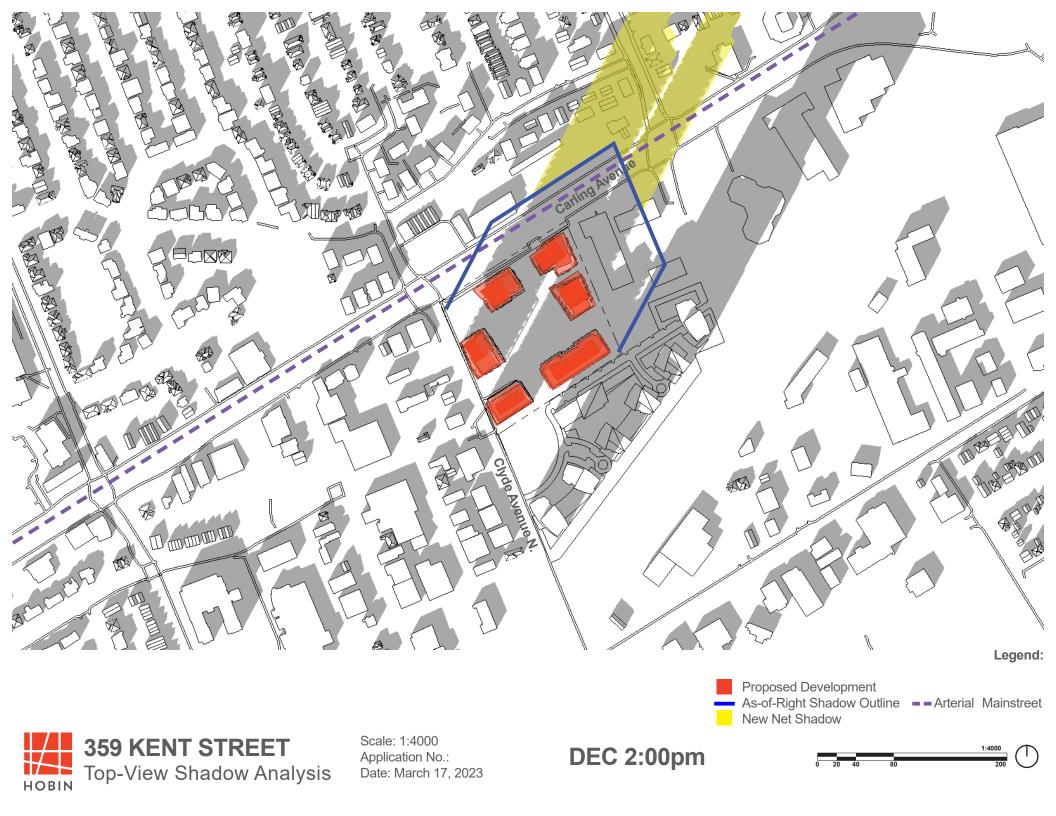

## **Sun Shadow Analysis Written Summary**

#### Shadow impacts:

Sensitive areas within the sun shadow analysis' study area include an Arterial Mainstreet (Carling Avenue). The sun shadow study represents the Carling Avenue as a purple dashed line.

The arterial mainstreet of Carling Avenue is not impacted by the criteria of a new net shadow in any one spot for more than 3 consecutive hourly test times of the sidewalk on the opposite side of the street, being cast in shadow during the September test date.