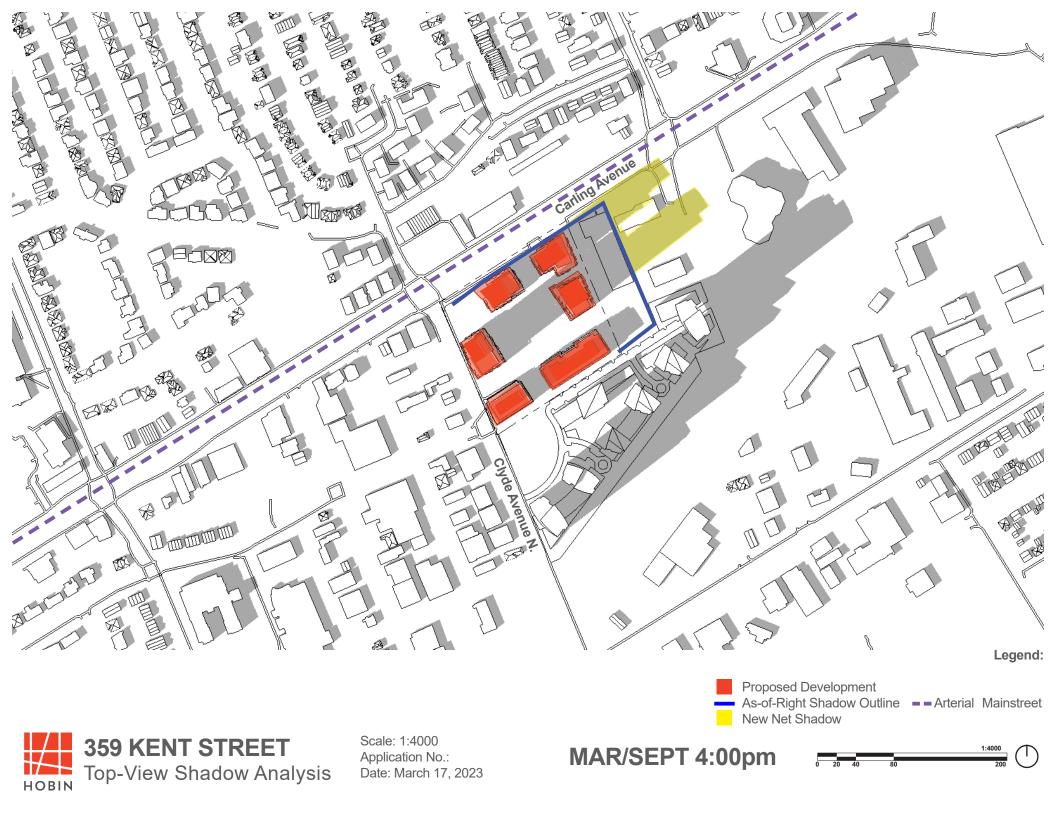

#### Shadow impacts:

Sensitive areas within the sun shadow analysis' study area include an Arterial Mainstreet (Carling Avenue). The sun shadow study represents the Carling Avenue as a purple dashed line.

The arterial mainstreet of Carling Avenue is not impacted by the criteria of a new net shadow in any one spot for more than 3 consecutive hourly test times of the sidewalk on the opposite side of the street, being cast in shadow during the September test date.