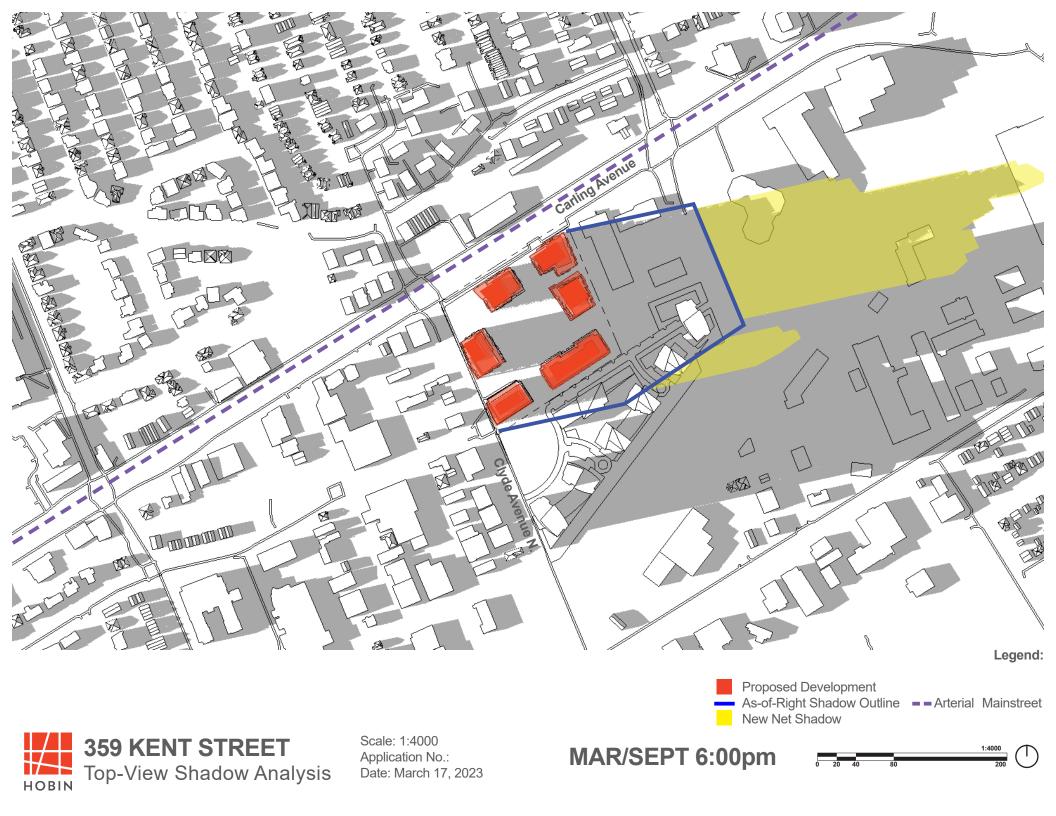

## **Sun Shadow Analysis Written Summary**

#### Shadow impacts:

Sensitive areas within the sun shadow analysis' study area include an Arterial Mainstreet (Carling Avenue). The sun shadow study represents the Carling Avenue as a purple dashed line.

The arterial mainstreet of Carling Avenue is not impacted by the criteria of a new net shadow in any one spot for more than 3 consecutive hourly test times of the sidewalk on the opposite side of the street, being cast in shadow during the September test date.