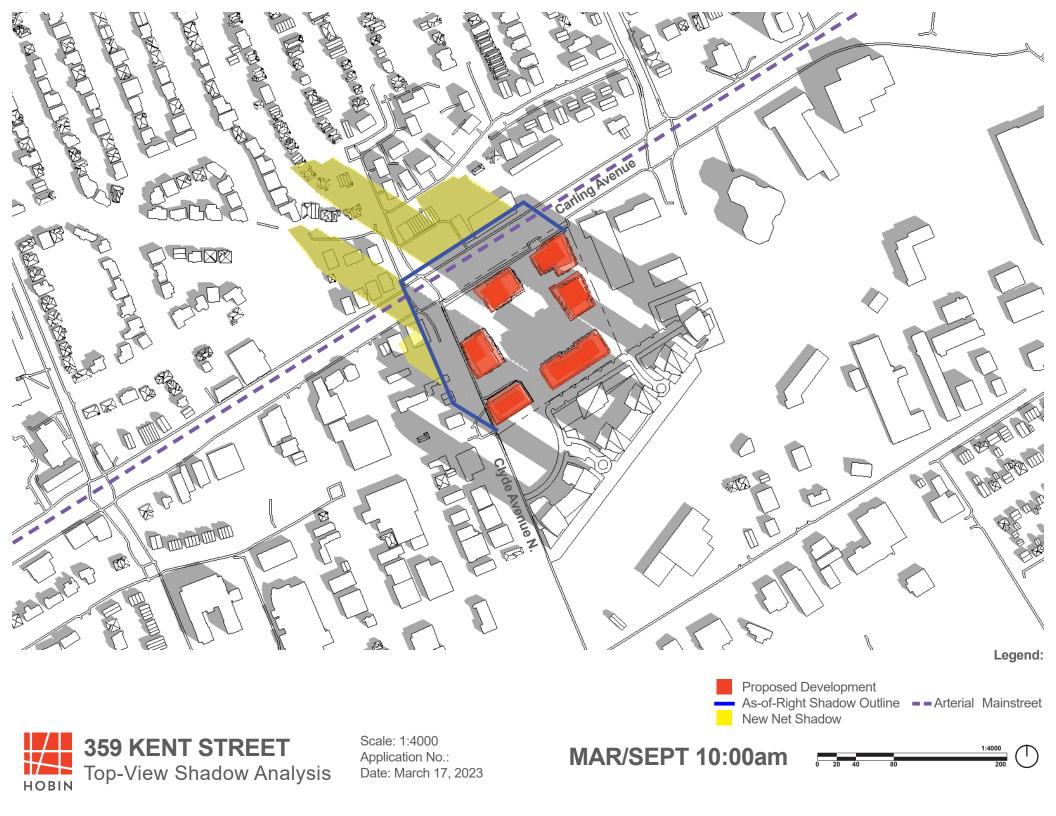

## **Sun Shadow Analysis Written Summary**

#### Shadow impacts:

Sensitive areas within the sun shadow analysis' study area include an Arterial Mainstreet (Carling Avenue). The sun shadow study represents the Carling Avenue as a purple dashed line.

The arterial mainstreet of Carling Avenue is not impacted by the criteria of a new net shadow in any one spot for more than 3 consecutive hourly test times of the sidewalk on the opposite side of the street, being cast in shadow during the September test date.