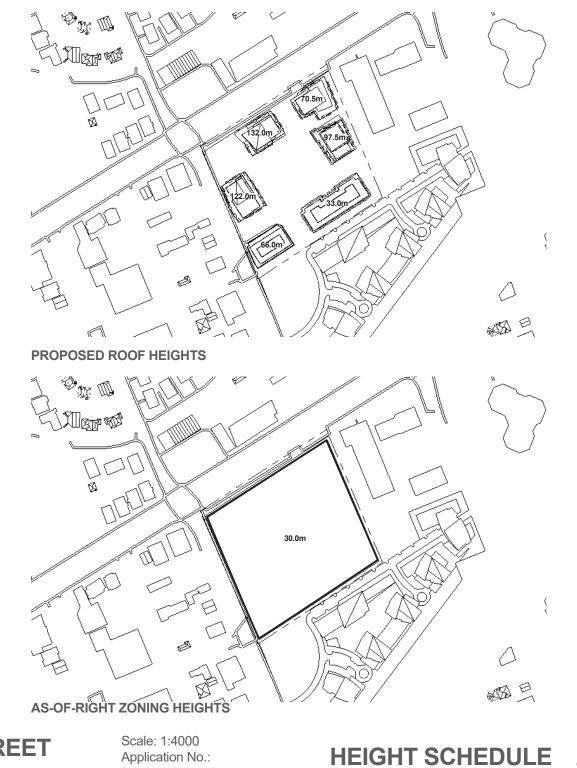

# **JUNE 21**

HOBIN



**359 KENT STREET** Top-View Shadow Analysis

























eaend



Scale: 1:4000 Application No.: Date: March 17, 2023

MAR/SEPT 7:00am

























.eaend



Scale: 1:4000 Application No.: Date: March 17, 2023

## **DEC 7:00am**







Scale: 1:4000 Application No.: Date: March 17, 2023

**DEC 8:00am** 



New Net Shadow

















**DEC 4:00pm** 

1:4000

 $\mathbf{T}$ 



Scale: 1:4000 Application No.: Date: March 17, 2023

.eaend



Scale: 1:4000 Application No.: Date: March 17, 2023

## **DEC 5:00pm**



\_egend



Scale: 1:4000 Application No.: Date: March 17, 2023

## **DEC 6:00pm**









Application No.: Date: March 17, 2023

## **Sun Shadow Analysis Written Summary**

#### Shadow impacts:

Sensitive areas within the sun shadow analysis' study area include an Arterial Mainstreet (Carling Avenue). The sun shadow study represents the Carling Avenue as a purple dashed line.

The arterial mainstreet of Carling Avenue is not impacted by the criteria of a new net shadow in any one spot for more than 3 consecutive hourly test times of the sidewalk on the opposite side of the street, being cast in shadow during the September test date.

#### Latitude and Longitude of Site:

Lat: N 45°22'43.08" Lng: W 75°44'56.15"