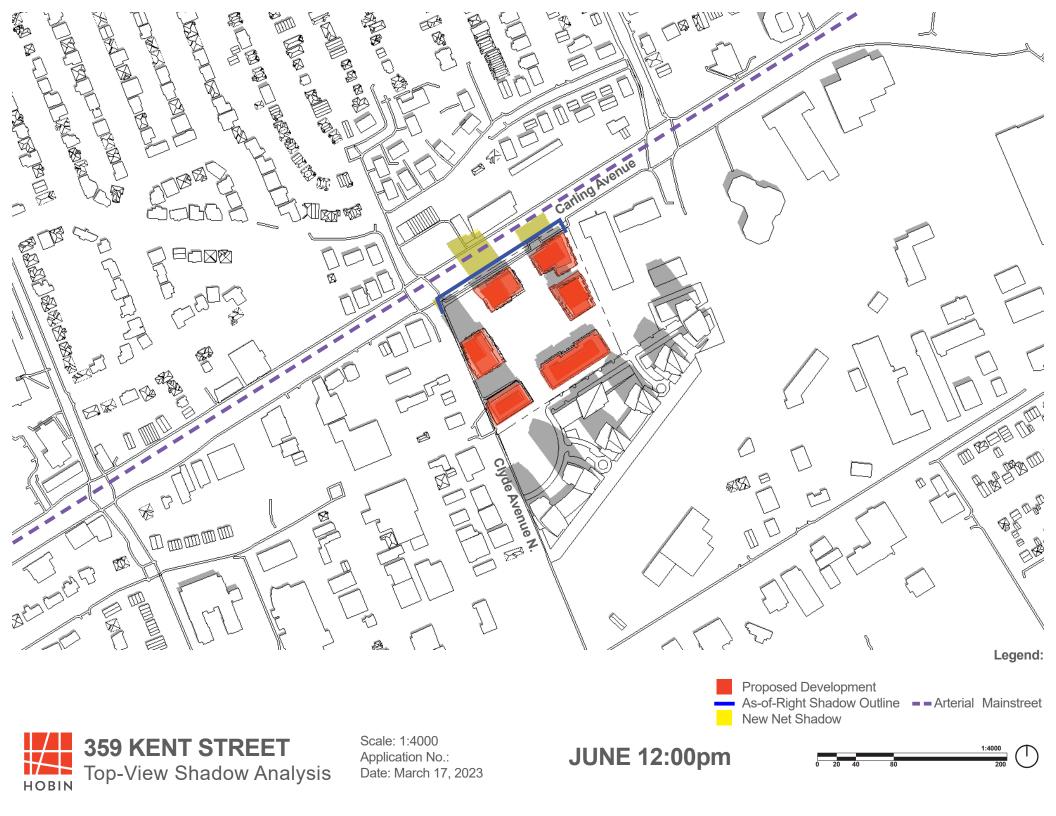

## **Sun Shadow Analysis Written Summary**

#### Shadow impacts:

Sensitive areas within the sun shadow analysis' study area include an Arterial Mainstreet (Carling Avenue). The sun shadow study represents the Carling Avenue as a purple dashed line.

The arterial mainstreet of Carling Avenue is not impacted by the criteria of a new net shadow in any one spot for more than 3 consecutive hourly test times of the sidewalk on the opposite side of the street, being cast in shadow during the September test date.