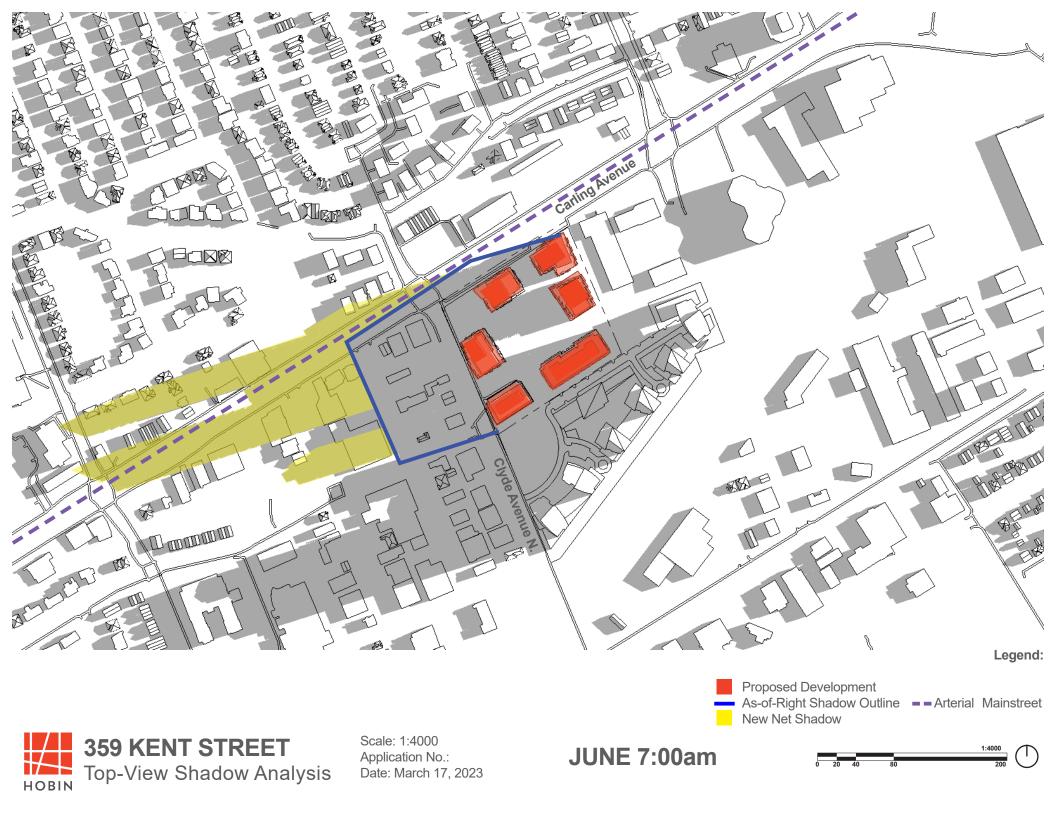

#### Shadow impacts:

Sensitive areas within the sun shadow analysis' study area include an Arterial Mainstreet (Carling Avenue). The sun shadow study represents the Carling Avenue as a purple dashed line.

The arterial mainstreet of Carling Avenue is not impacted by the criteria of a new net shadow in any one spot for more than 3 consecutive hourly test times of the sidewalk on the opposite side of the street, being cast in shadow during the September test date.