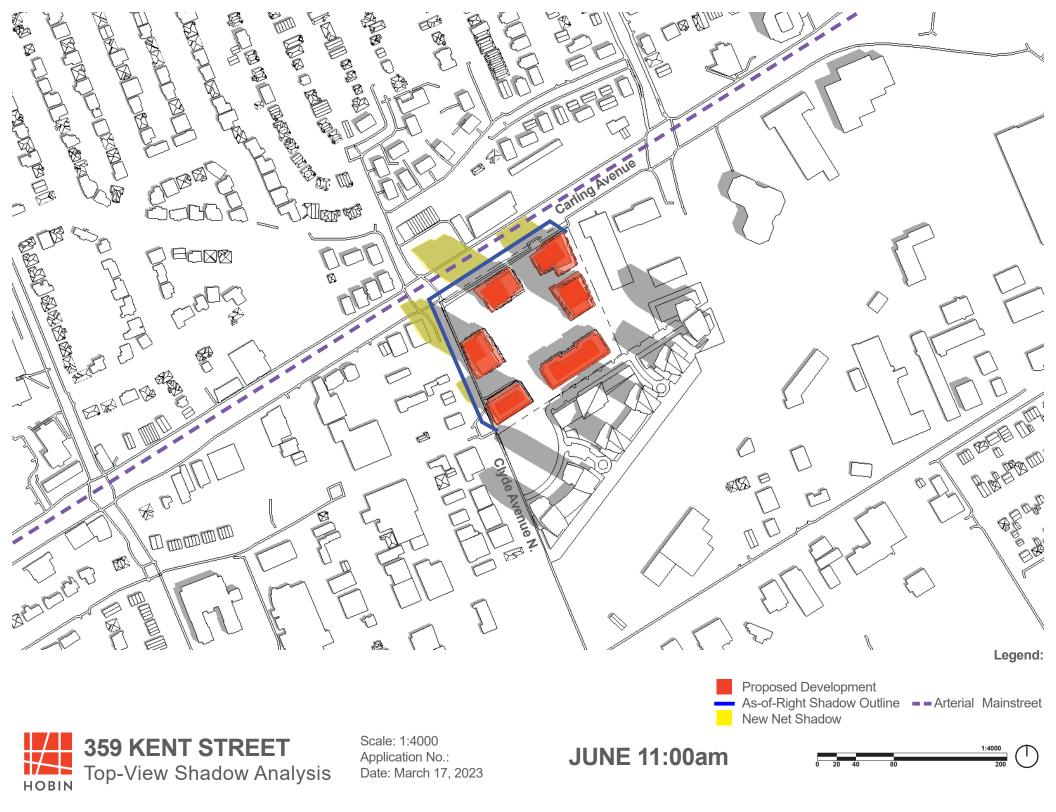

## **Sun Shadow Analysis Written Summary**

#### Shadow impacts:

Sensitive areas within the sun shadow analysis' study area include an Arterial Mainstreet (Carling Avenue). The sun shadow study represents the Carling Avenue as a purple dashed line.

The arterial mainstreet of Carling Avenue is not impacted by the criteria of a new net shadow in any one spot for more than 3 consecutive hourly test times of the sidewalk on the opposite side of the street, being cast in shadow during the September test date.