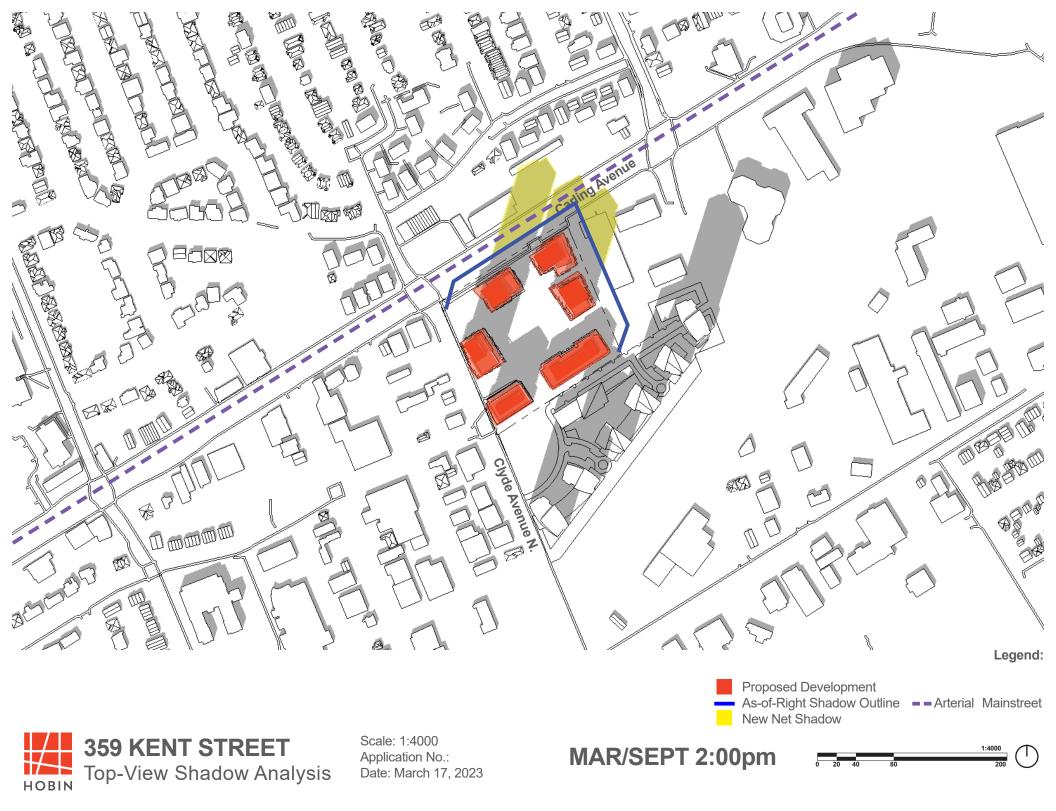

#### Shadow impacts:

Sensitive areas within the sun shadow analysis' study area include an Arterial Mainstreet (Carling Avenue). The sun shadow study represents the Carling Avenue as a purple dashed line.

The arterial mainstreet of Carling Avenue is not impacted by the criteria of a new net shadow in any one spot for more than 3 consecutive hourly test times of the sidewalk on the opposite side of the street, being cast in shadow during the September test date.