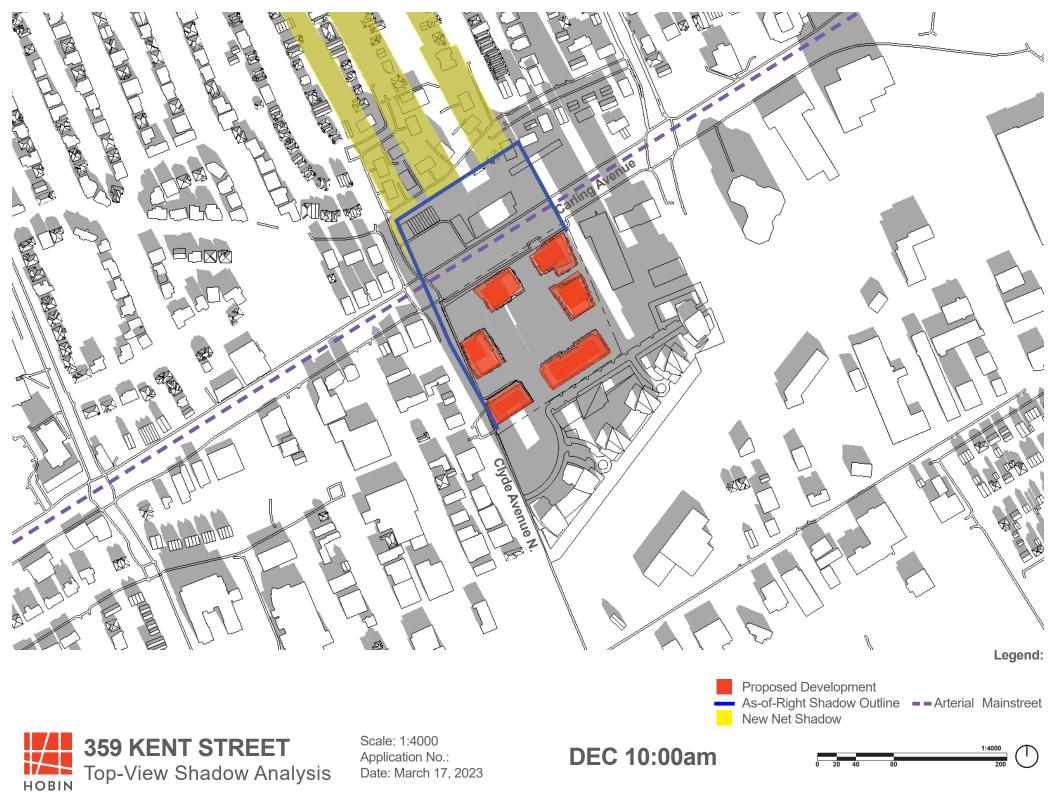

## **Sun Shadow Analysis Written Summary**

#### Shadow impacts:

Sensitive areas within the sun shadow analysis' study area include an Arterial Mainstreet (Carling Avenue). The sun shadow study represents the Carling Avenue as a purple dashed line.

The arterial mainstreet of Carling Avenue is not impacted by the criteria of a new net shadow in any one spot for more than 3 consecutive hourly test times of the sidewalk on the opposite side of the street, being cast in shadow during the September test date.