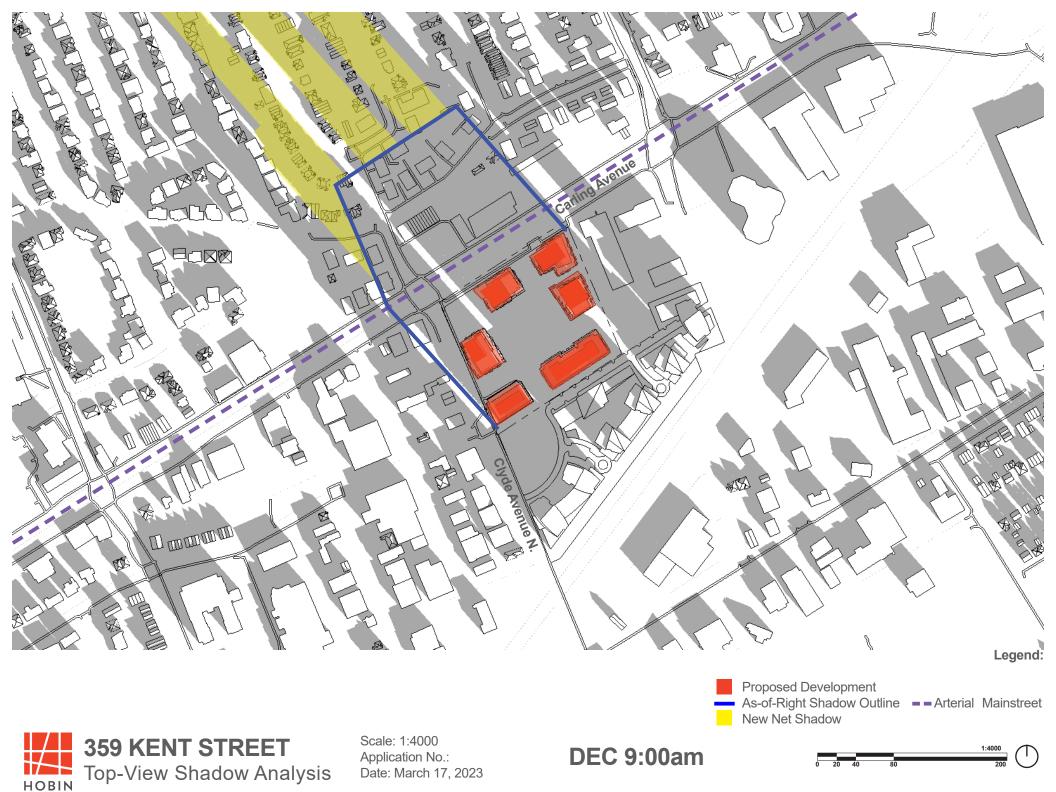

## **Sun Shadow Analysis Written Summary**

#### Shadow impacts:

Sensitive areas within the sun shadow analysis' study area include an Arterial Mainstreet (Carling Avenue). The sun shadow study represents the Carling Avenue as a purple dashed line.

The arterial mainstreet of Carling Avenue is not impacted by the criteria of a new net shadow in any one spot for more than 3 consecutive hourly test times of the sidewalk on the opposite side of the street, being cast in shadow during the September test date.