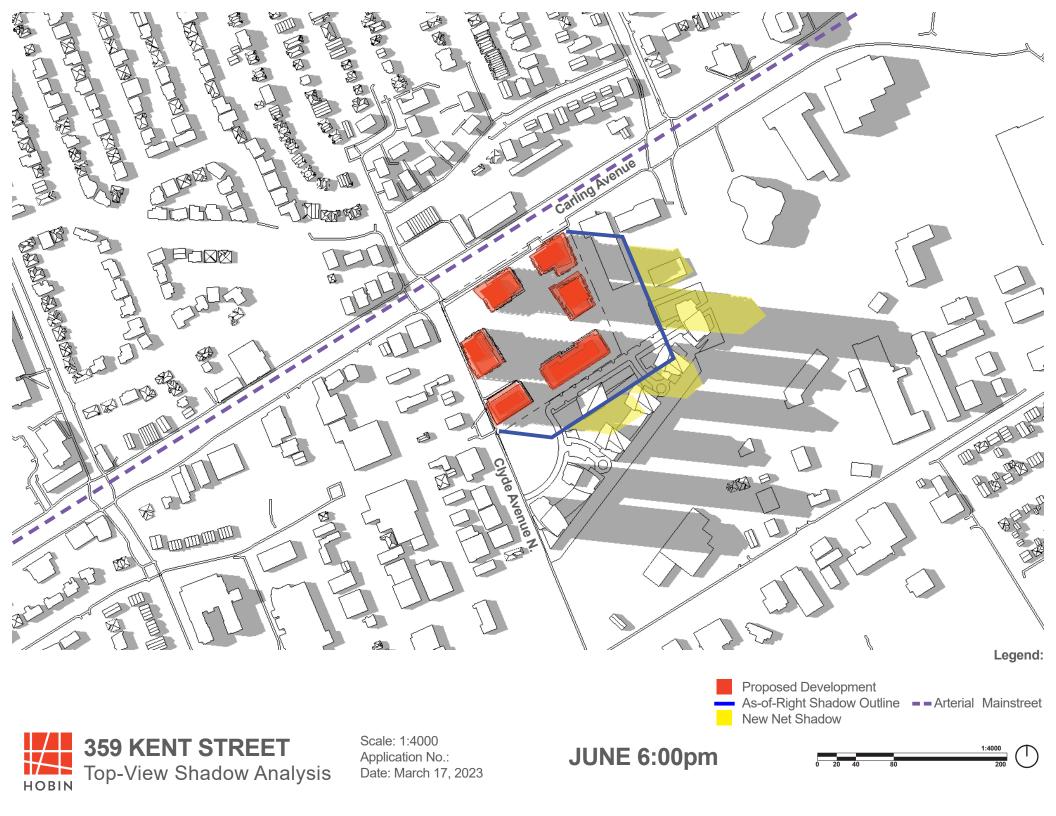

#### Shadow impacts:

Sensitive areas within the sun shadow analysis' study area include an Arterial Mainstreet (Carling Avenue). The sun shadow study represents the Carling Avenue as a purple dashed line.

The arterial mainstreet of Carling Avenue is not impacted by the criteria of a new net shadow in any one spot for more than 3 consecutive hourly test times of the sidewalk on the opposite side of the street, being cast in shadow during the September test date.