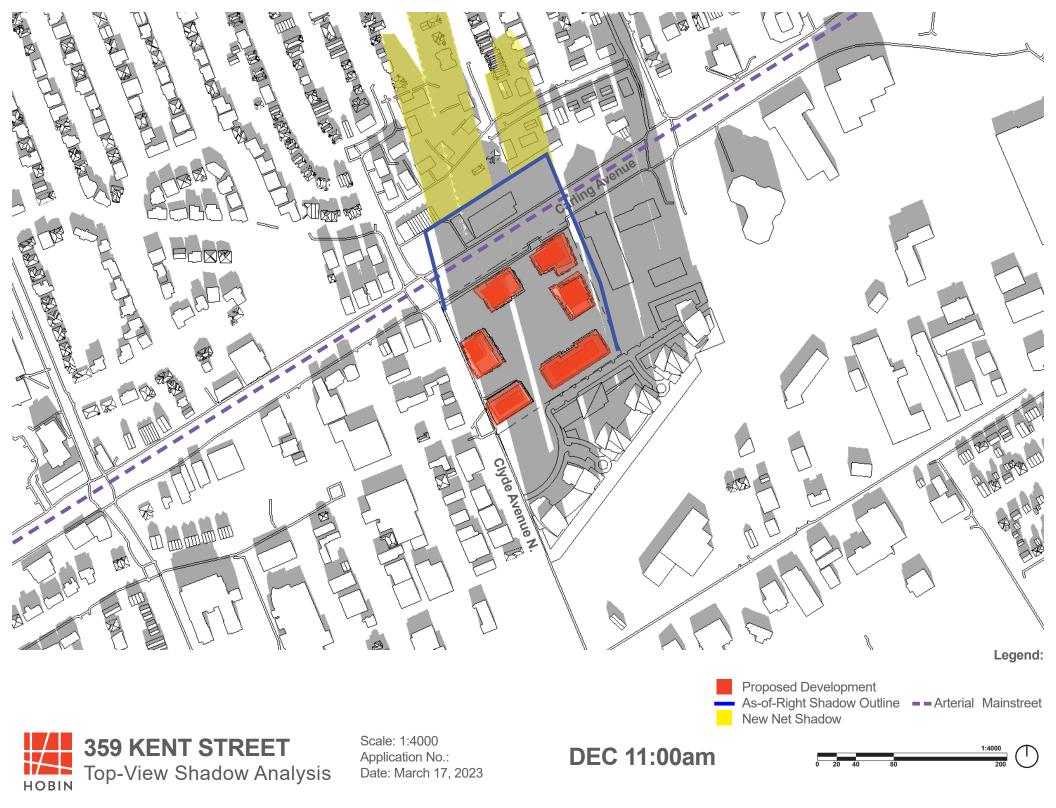

## **Sun Shadow Analysis Written Summary**

#### Shadow impacts:

Sensitive areas within the sun shadow analysis' study area include an Arterial Mainstreet (Carling Avenue). The sun shadow study represents the Carling Avenue as a purple dashed line.

The arterial mainstreet of Carling Avenue is not impacted by the criteria of a new net shadow in any one spot for more than 3 consecutive hourly test times of the sidewalk on the opposite side of the street, being cast in shadow during the September test date.