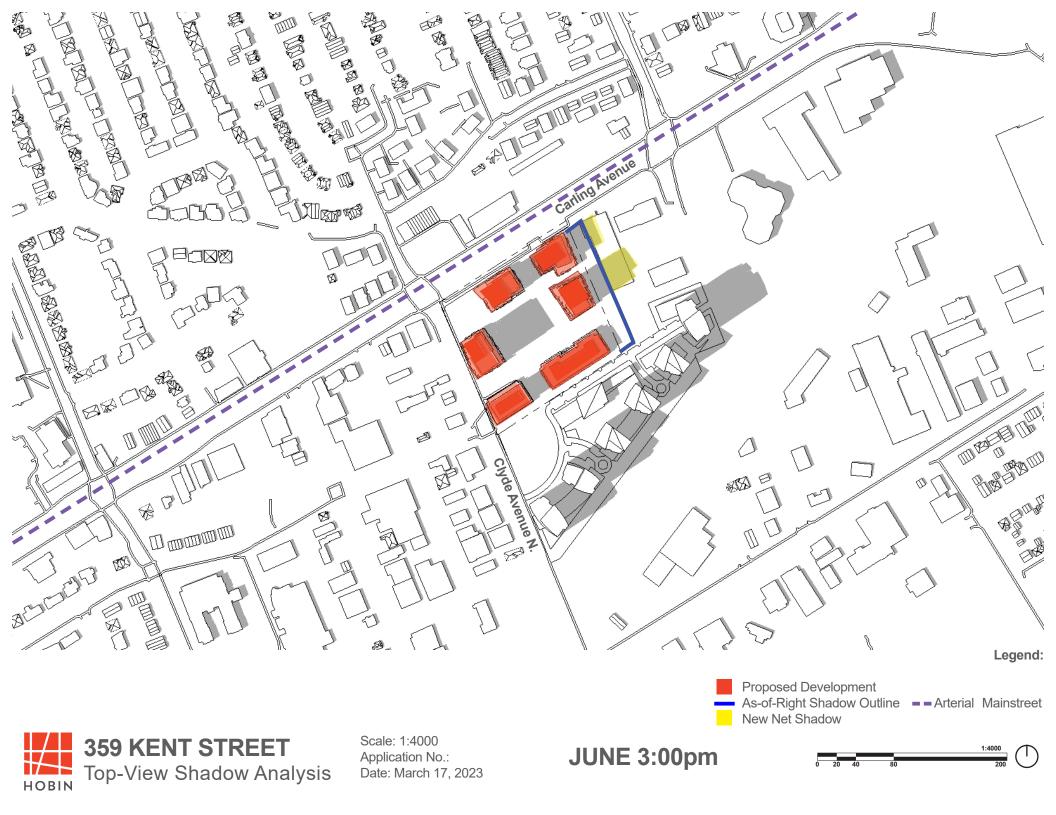

## **Sun Shadow Analysis Written Summary**

#### Shadow impacts:

Sensitive areas within the sun shadow analysis' study area include an Arterial Mainstreet (Carling Avenue). The sun shadow study represents the Carling Avenue as a purple dashed line.

The arterial mainstreet of Carling Avenue is not impacted by the criteria of a new net shadow in any one spot for more than 3 consecutive hourly test times of the sidewalk on the opposite side of the street, being cast in shadow during the September test date.