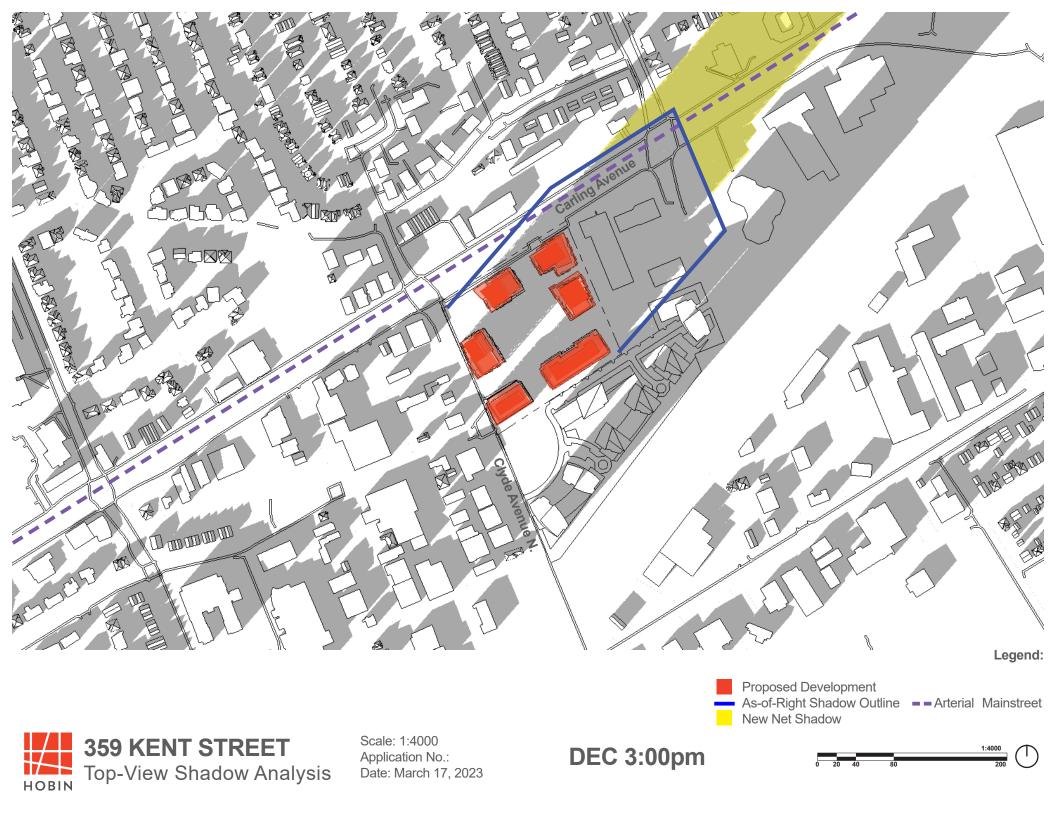

## **Sun Shadow Analysis Written Summary**

#### Shadow impacts:

Sensitive areas within the sun shadow analysis' study area include an Arterial Mainstreet (Carling Avenue). The sun shadow study represents the Carling Avenue as a purple dashed line.

The arterial mainstreet of Carling Avenue is not impacted by the criteria of a new net shadow in any one spot for more than 3 consecutive hourly test times of the sidewalk on the opposite side of the street, being cast in shadow during the September test date.