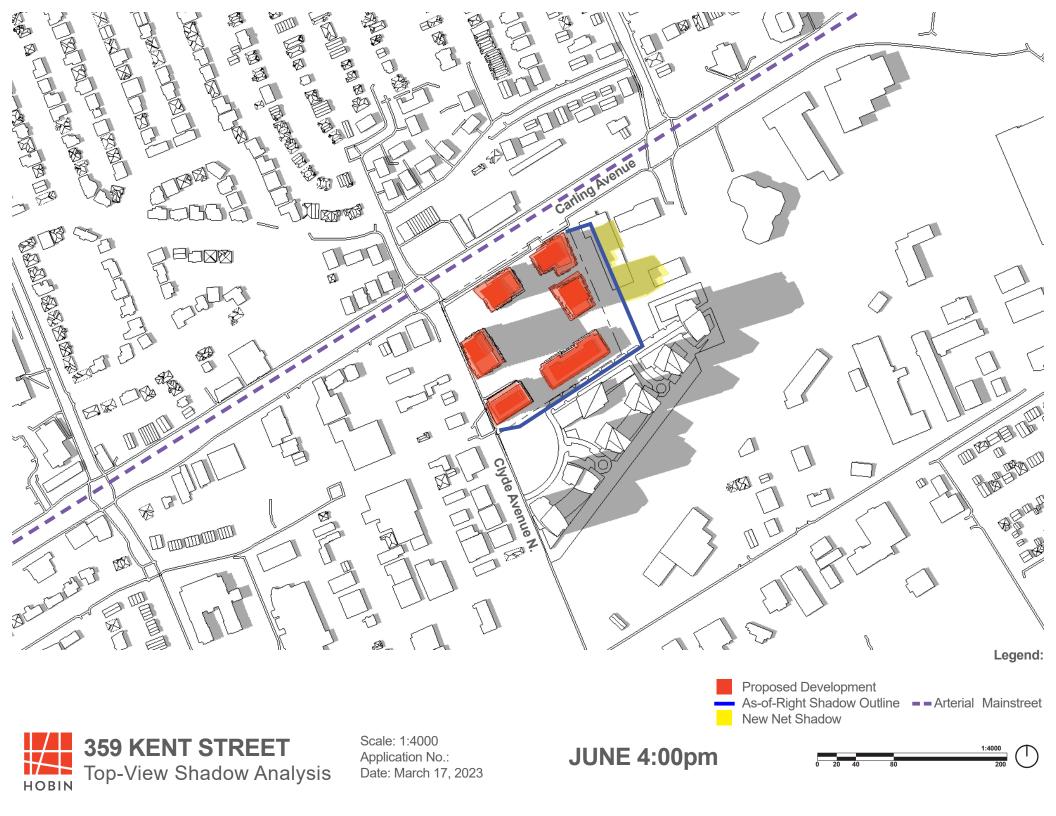

## **Sun Shadow Analysis Written Summary**

#### Shadow impacts:

Sensitive areas within the sun shadow analysis' study area include an Arterial Mainstreet (Carling Avenue). The sun shadow study represents the Carling Avenue as a purple dashed line.

The arterial mainstreet of Carling Avenue is not impacted by the criteria of a new net shadow in any one spot for more than 3 consecutive hourly test times of the sidewalk on the opposite side of the street, being cast in shadow during the September test date.