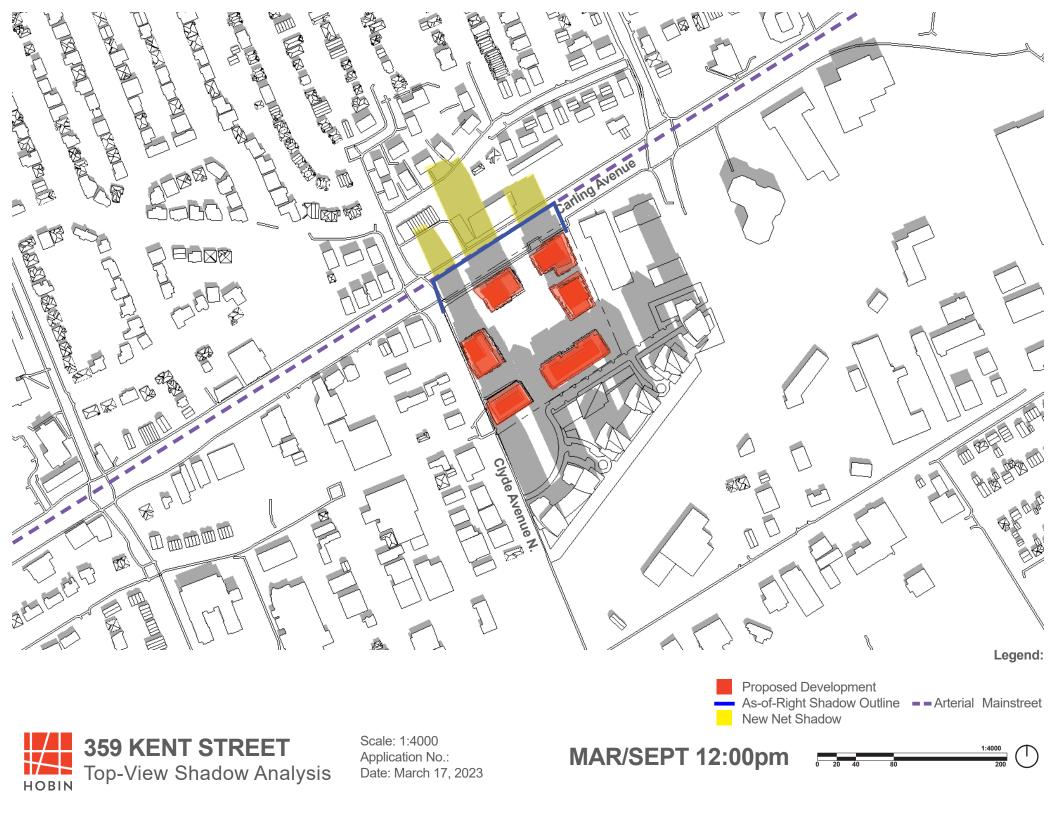

## **Sun Shadow Analysis Written Summary**

#### Shadow impacts:

Sensitive areas within the sun shadow analysis' study area include an Arterial Mainstreet (Carling Avenue). The sun shadow study represents the Carling Avenue as a purple dashed line.

The arterial mainstreet of Carling Avenue is not impacted by the criteria of a new net shadow in any one spot for more than 3 consecutive hourly test times of the sidewalk on the opposite side of the street, being cast in shadow during the September test date.