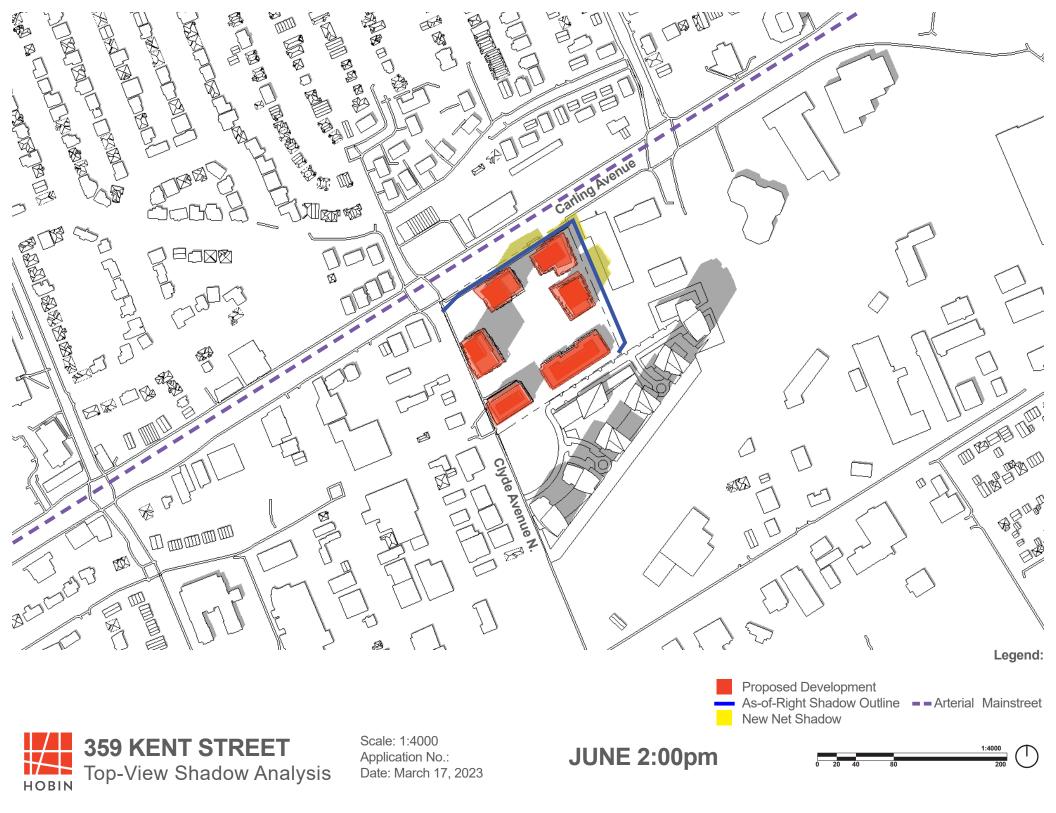

## **Sun Shadow Analysis Written Summary**

#### Shadow impacts:

Sensitive areas within the sun shadow analysis' study area include an Arterial Mainstreet (Carling Avenue). The sun shadow study represents the Carling Avenue as a purple dashed line.

The arterial mainstreet of Carling Avenue is not impacted by the criteria of a new net shadow in any one spot for more than 3 consecutive hourly test times of the sidewalk on the opposite side of the street, being cast in shadow during the September test date.