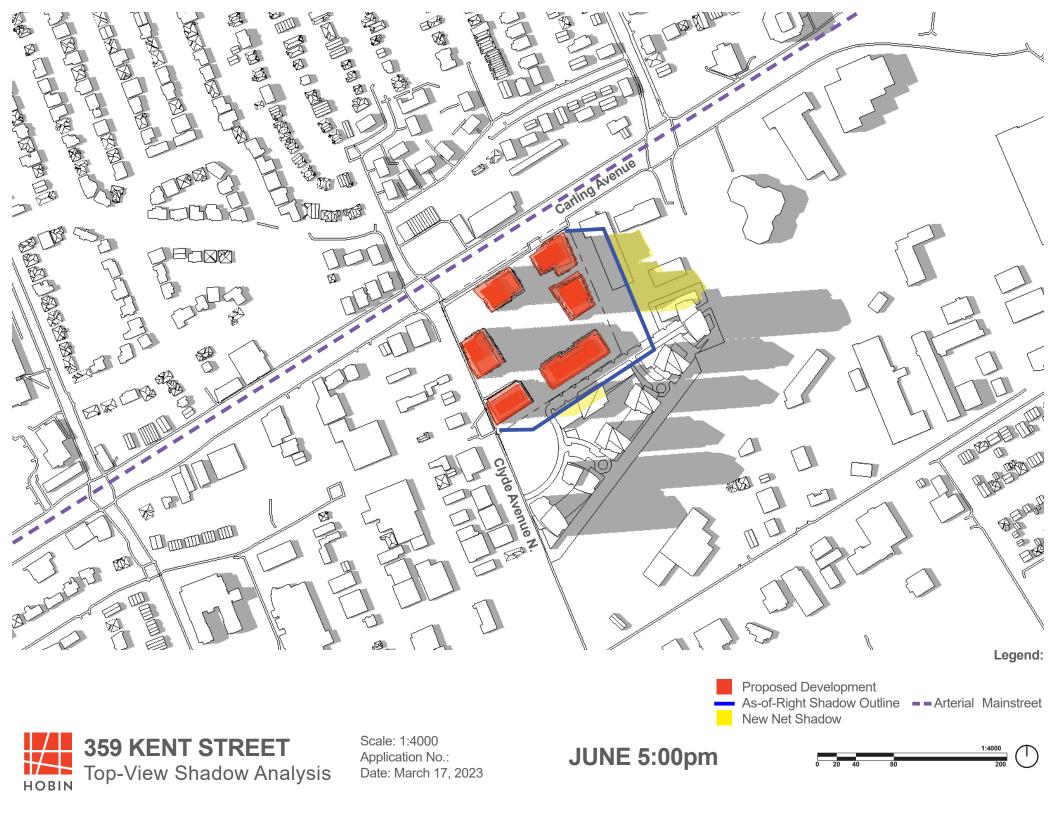

## **Sun Shadow Analysis Written Summary**

#### Shadow impacts:

Sensitive areas within the sun shadow analysis' study area include an Arterial Mainstreet (Carling Avenue). The sun shadow study represents the Carling Avenue as a purple dashed line.

The arterial mainstreet of Carling Avenue is not impacted by the criteria of a new net shadow in any one spot for more than 3 consecutive hourly test times of the sidewalk on the opposite side of the street, being cast in shadow during the September test date.