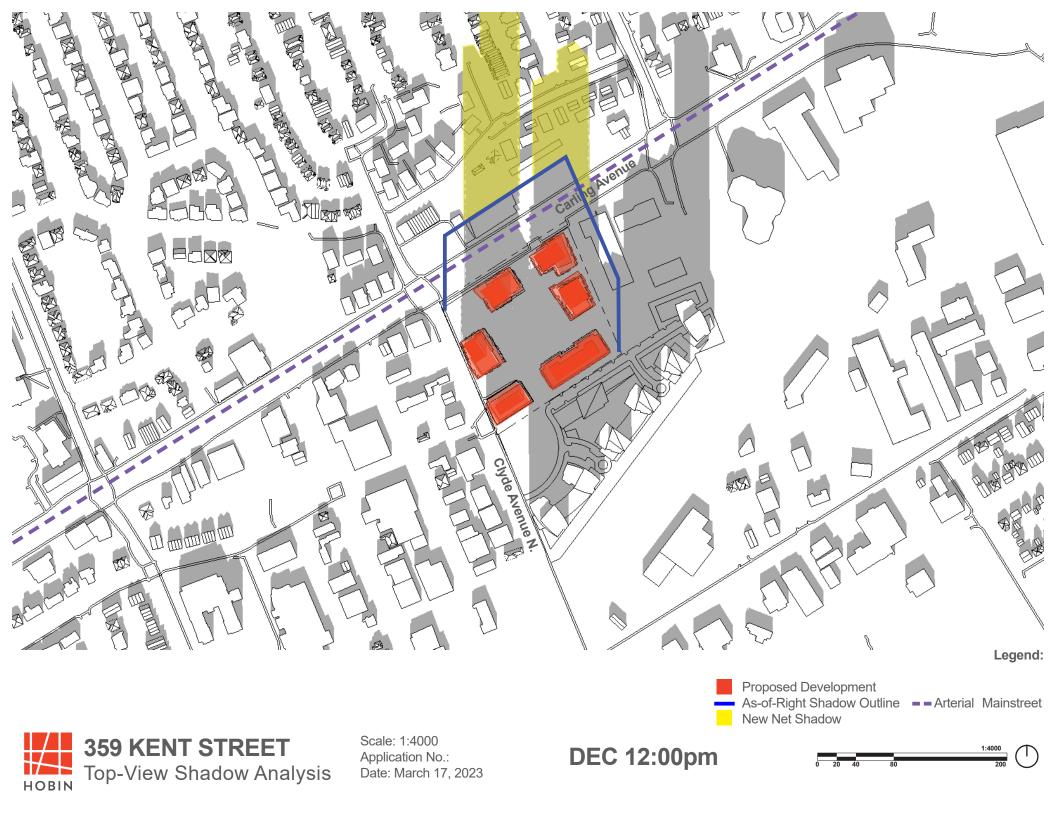

## **Sun Shadow Analysis Written Summary**

#### Shadow impacts:

Sensitive areas within the sun shadow analysis' study area include an Arterial Mainstreet (Carling Avenue). The sun shadow study represents the Carling Avenue as a purple dashed line.

The arterial mainstreet of Carling Avenue is not impacted by the criteria of a new net shadow in any one spot for more than 3 consecutive hourly test times of the sidewalk on the opposite side of the street, being cast in shadow during the September test date.