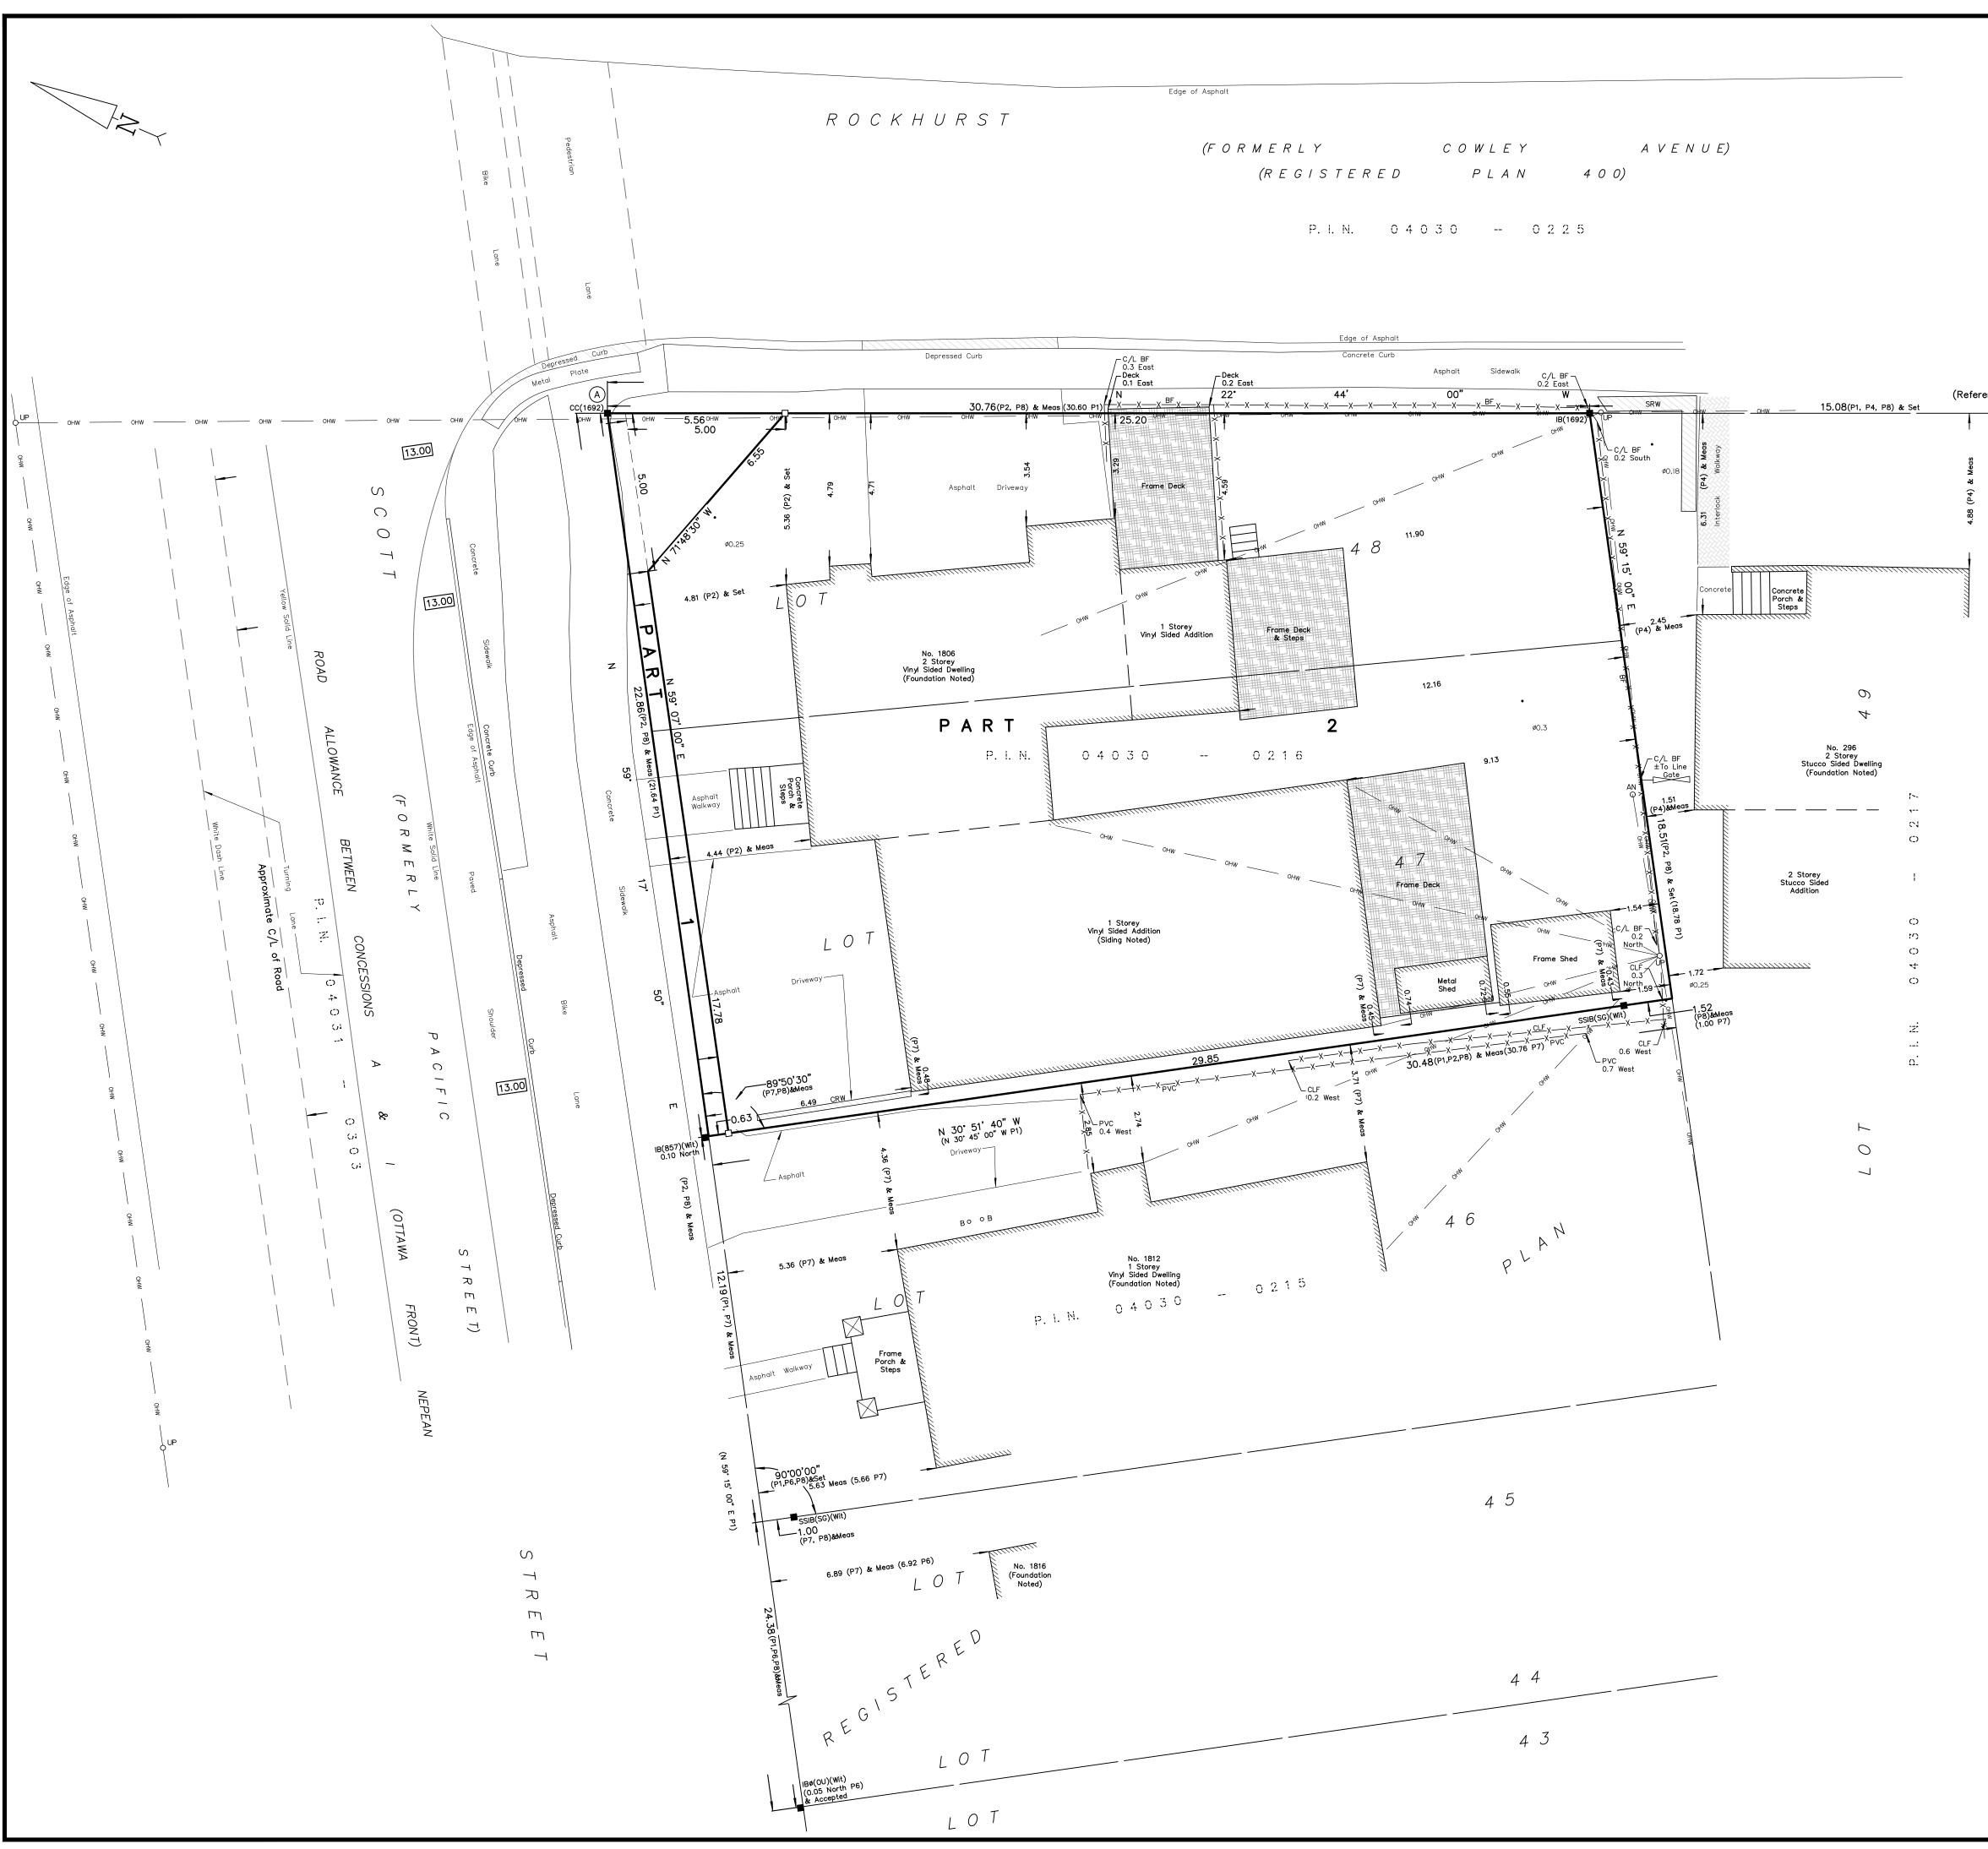

|                                                       |                |                  | I REQUIRE THIS PLAN TO BE<br>DEPOSITED UNDER THE<br>LAND TITLES ACT.<br>DATE:                                                                                                                                                                                                                                                                                                                                                                                                                                                                                                                                                  | PLAN 4R-<br>RECEIVED AND DEPOSITED<br>DATE:                                                                                                                                                                                                                                                                                                                                               |                 |
|-------------------------------------------------------|----------------|------------------|--------------------------------------------------------------------------------------------------------------------------------------------------------------------------------------------------------------------------------------------------------------------------------------------------------------------------------------------------------------------------------------------------------------------------------------------------------------------------------------------------------------------------------------------------------------------------------------------------------------------------------|-------------------------------------------------------------------------------------------------------------------------------------------------------------------------------------------------------------------------------------------------------------------------------------------------------------------------------------------------------------------------------------------|-----------------|
| ROAD                                                  |                |                  |                                                                                                                                                                                                                                                                                                                                                                                                                                                                                                                                                                                                                                |                                                                                                                                                                                                                                                                                                                                                                                           |                 |
|                                                       |                |                  | EMAD ALREFAAI<br>ONTARIO LAND SURVEYOR                                                                                                                                                                                                                                                                                                                                                                                                                                                                                                                                                                                         | REPRESENTATIVE FOR LAND REGIST<br>FOR THE LAND TITLES DIVISION (<br>OTTAWA-CARLETON NO. 4.                                                                                                                                                                                                                                                                                                |                 |
|                                                       |                |                  | 1 ALL OF 47 8:48                                                                                                                                                                                                                                                                                                                                                                                                                                                                                                                                                                                                               | 400 ALL OF 04030 - 0216                                                                                                                                                                                                                                                                                                                                                                   | A (Sq.m<br>25.9 |
|                                                       |                |                  | PLAN OF SURVEY OF                                                                                                                                                                                                                                                                                                                                                                                                                                                                                                                                                                                                              |                                                                                                                                                                                                                                                                                                                                                                                           | 604.4           |
| ence Bearing)<br>———————————————————————————————————— | Set 42.38(P5.P | 8)&Meas          | _                                                                                                                                                                                                                                                                                                                                                                                                                                                                                                                                                                                                                              |                                                                                                                                                                                                                                                                                                                                                                                           |                 |
|                                                       |                |                  | Scale 1: 100<br>0 2.5                                                                                                                                                                                                                                                                                                                                                                                                                                                                                                                                                                                                          | 5 7.5 10 metr                                                                                                                                                                                                                                                                                                                                                                             | res             |
|                                                       | 5              | Ю<br>И<br>4      | feet by dividing by 0.3048.<br>Distance Note                                                                                                                                                                                                                                                                                                                                                                                                                                                                                                                                                                                   | is plan are in metres and can be converted<br>round distances and can be converted to g<br>nbined scale factor of 0.99994.                                                                                                                                                                                                                                                                |                 |
|                                                       |                |                  |                                                                                                                                                                                                                                                                                                                                                                                                                                                                                                                                                                                                                                | ferred to the westerly limit of Rockhurst R                                                                                                                                                                                                                                                                                                                                               | load            |
| 2 0                                                   |                |                  | having a bearing of N 22° 44' 00" V<br>For bearing comparisons, a rotatio<br>on P7.                                                                                                                                                                                                                                                                                                                                                                                                                                                                                                                                            | n of 0°02'50" clockwise was applied to bea                                                                                                                                                                                                                                                                                                                                                | irings          |
|                                                       |                | 4 0 <sup>0</sup> | For grid bearings, a rotation of 0°37'47" counter-clockwise was applied to bearings on the plan.                                                                                                                                                                                                                                                                                                                                                                                                                                                                                                                               |                                                                                                                                                                                                                                                                                                                                                                                           |                 |
|                                                       |                |                  | OBSERVATIONS, MTM                                                                                                                                                                                                                                                                                                                                                                                                                                                                                                                                                                                                              | ED FROM CAN-NET REAL TIME NETWORK<br>ZONE 9, N.A.D. 1983 (ORIGINAL).                                                                                                                                                                                                                                                                                                                      |                 |
|                                                       | Г (            |                  | A 5029   B 5029   01919680005 5027   01919680105 5024                                                                                                                                                                                                                                                                                                                                                                                                                                                                                                                                                                          | THING EASTING   142.40 364022.05   050.22 364061.87   '191.26 361496.76   915.16 373971.65                                                                                                                                                                                                                                                                                                |                 |
| L O 7                                                 |                |                  | SIB Standard<br>SIB Standard<br>SSIB Short Stan<br>IB Round Irco<br>CC C C C C Cut Cross<br>(Wit) Witness<br>(OU) Origin Un<br>Meas Measured<br>(P1) Registere<br>(P2) Plan by (1<br>(P4) Plan by (1<br>(P5) Plan by (1<br>(P6) Plan by (1<br>(P6) Plan by (1<br>(P7) Plan by (1<br>(P7) Plan by (1<br>OUP OHW Plan by (1<br>OUP OHW Plan by (1<br>OUP OHW Overhead<br>Utility Pol<br>O AN Anchor<br>O B B Bollard<br>Ø Diameter<br>PVC Plastic \V<br>CRW Concrete<br>SRW Stone Ret<br>C/L Centreline<br>Surveyor's Certificate<br>I certify that :<br>1. This survey and plan are corrected<br>Surveyors Act and the Land Tit | n Bar<br>n Bar<br>known<br>d Plan 400<br>57) dated April 29, 1992 (Ref. No. 31-400(<br>442) dated September 14, 1994 (Ref. 94-2<br>175) dated August 31, 1982 (File No. 82-64<br>319) dated July 26, 1989 (Ref. No. 3-400)<br>71) dated March 24, 1987 (Job No. 8736)<br>G) dated November 6, 2020 (Project No.<br>161614256-1<br>692) dated September 11, 2023 (File No. 6<br>Wires<br>e | n<br>the        |

ONTARIO LAND SURVEYORS CANADA LAND SURVEYORS

Unit 275, 30 COLONNADE ROAD, OTTAWA, ONTARIO K2E 7J6 TEL. (613) 727-8226 E-mail: fsdsurveys@bellnet.ca

FILE No. : 317-23