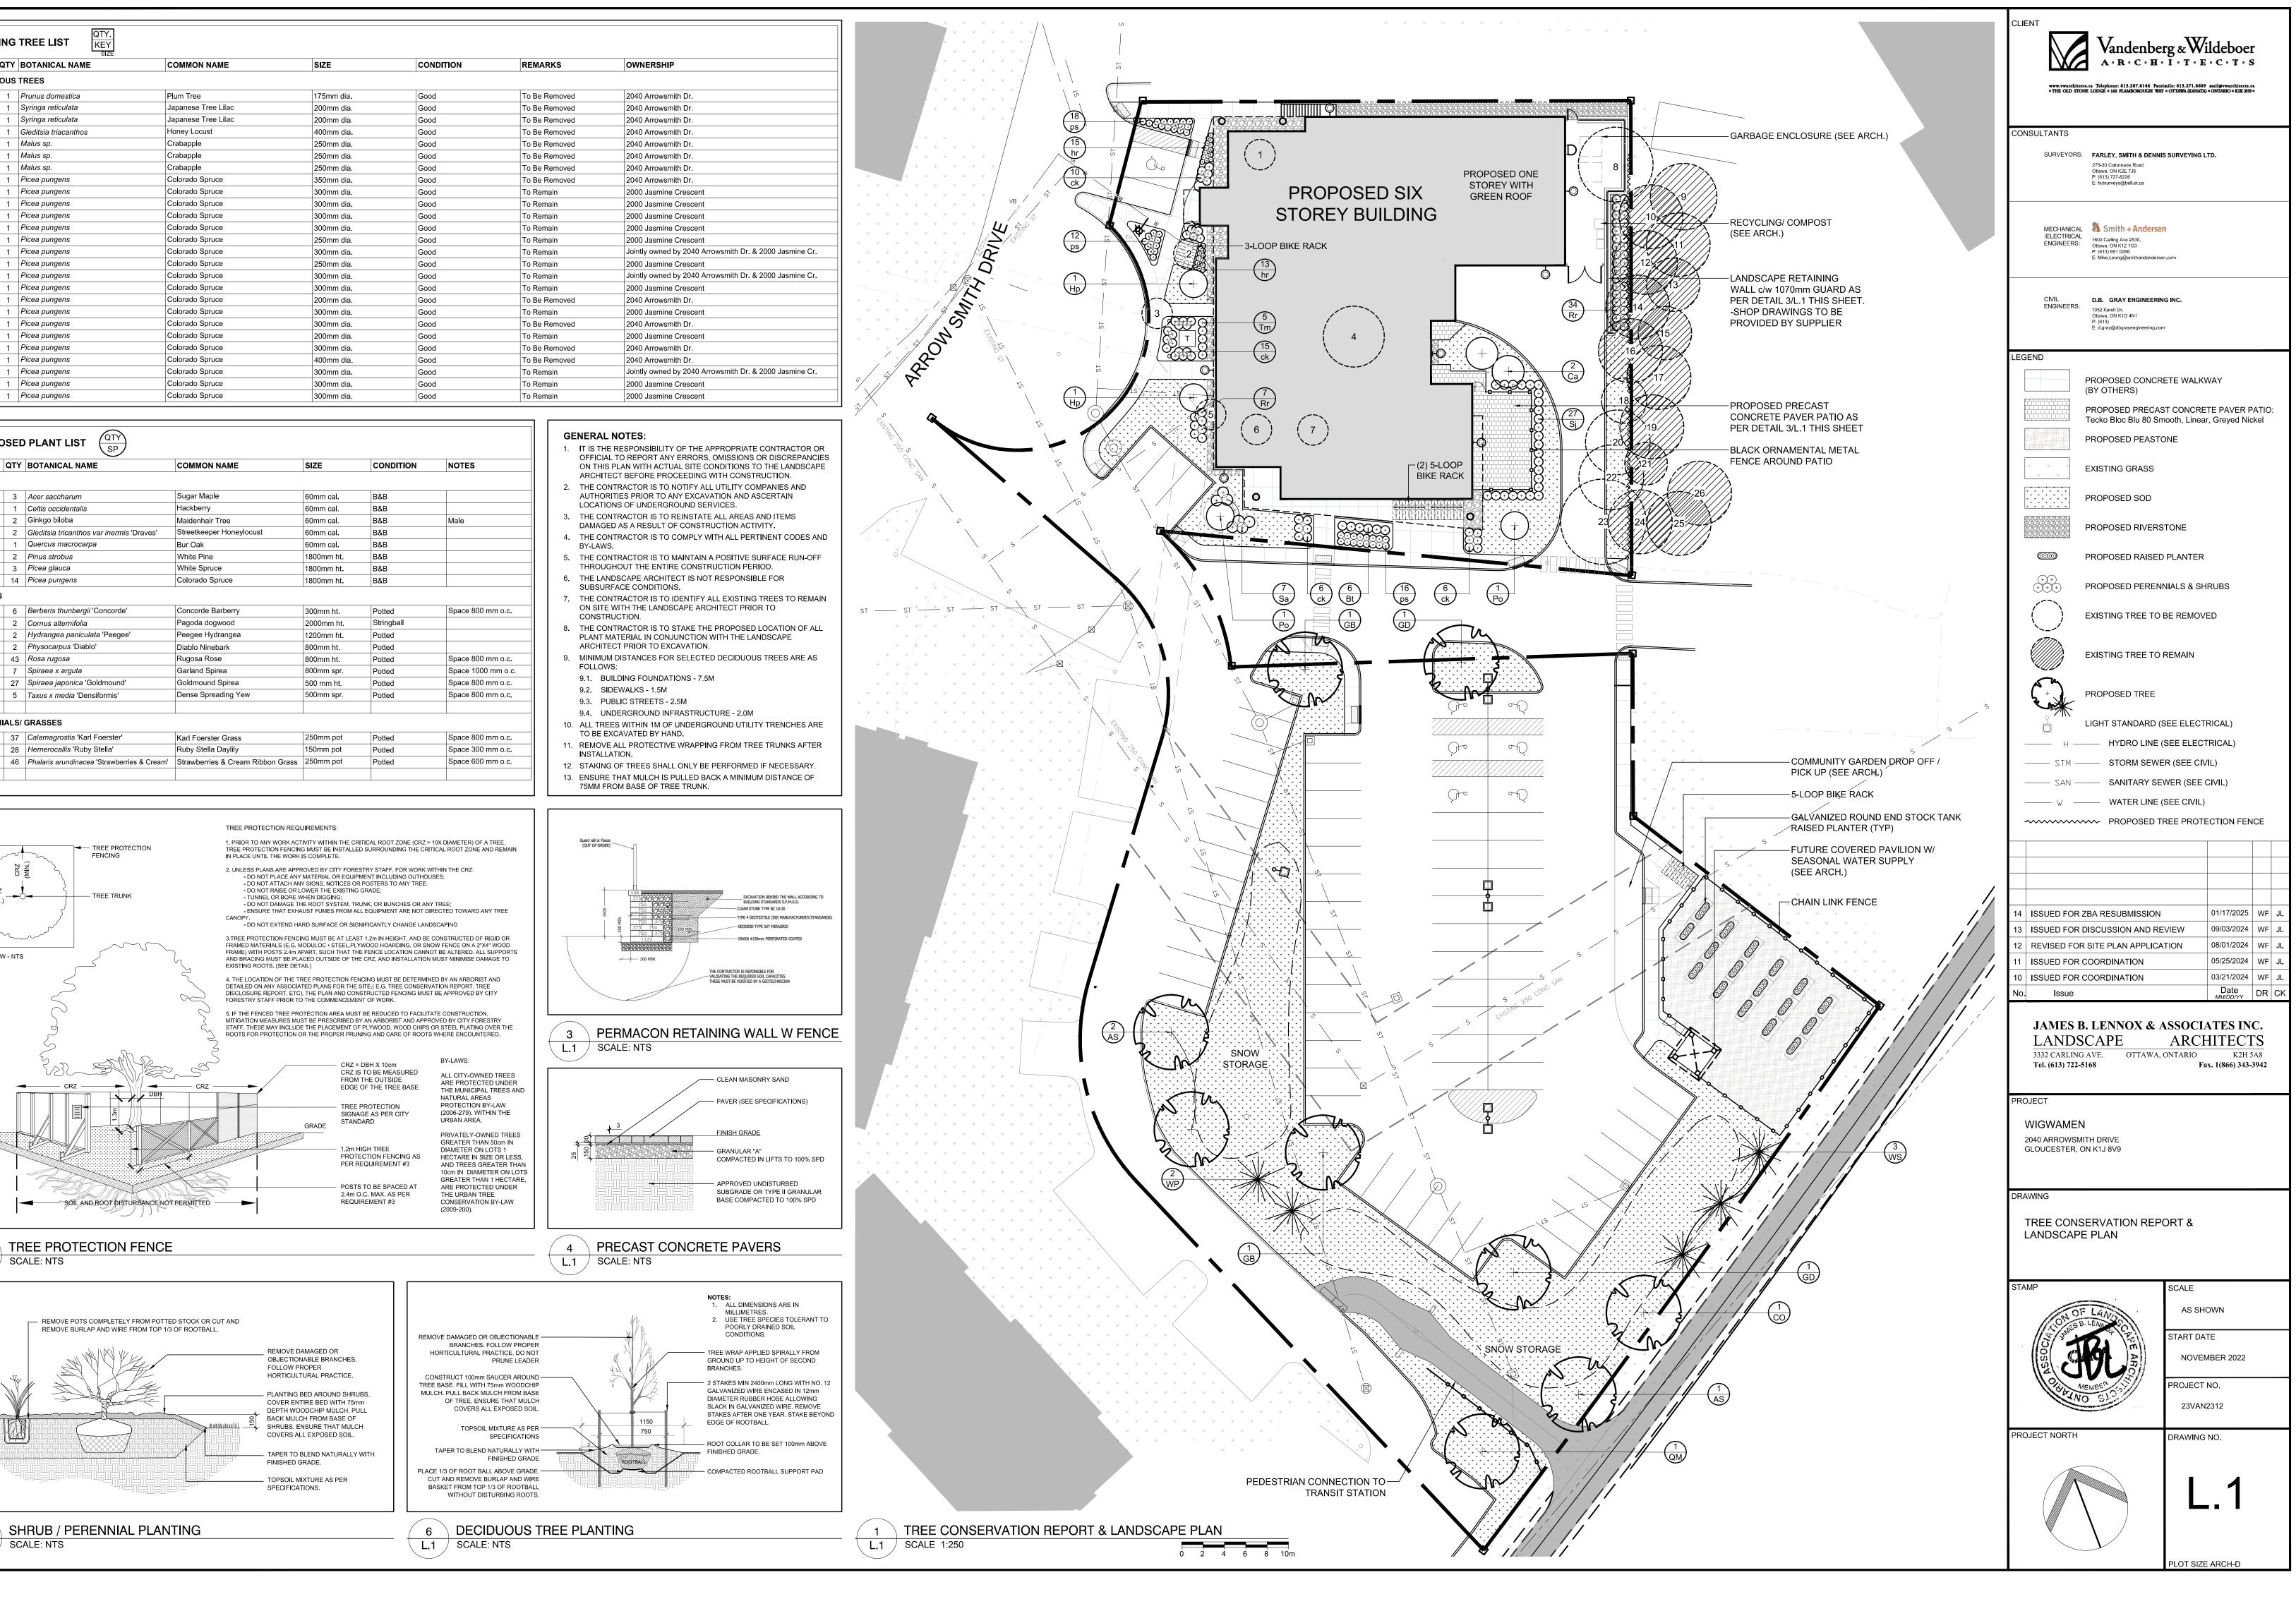

| KEY   | QTY   | BOTANICAL NAME        | COMMON NAME         | SIZE       | CONDITION | REMARKS       | OWNERSHIP                      |  |  |
|-------|-------|-----------------------|---------------------|------------|-----------|---------------|--------------------------------|--|--|
| DECID | ouous | S TREES               |                     |            |           |               |                                |  |  |
| 1     | 1     | Prunus domestica      | Plum Tree           | 175mm dia. | Good      | To Be Removed | 2040 Arrowsmith Dr.            |  |  |
| 2     | 1     | Syringa reticulata    | Japanese Tree Lilac | 200mm dia. | Good      | To Be Removed | 2040 Arrowsmith Dr.            |  |  |
| 3     | 1     | Syringa reticulata    | Japanese Tree Lilac | 200mm dia. | Good      | To Be Removed | 2040 Arrowsmith Dr.            |  |  |
| 4     | 1     | Gleditsia triacanthos | Honey Locust        | 400mm dia. | Good      | To Be Removed | 2040 Arrowsmith Dr.            |  |  |
| 5     | 1     | Malus sp.             | Crabapple           | 250mm dia. | Good      | To Be Removed | 2040 Arrowsmith Dr.            |  |  |
| 6     | 1     | Malus sp.             | Crabapple           | 250mm dia. | Good      | To Be Removed | 2040 Arrowsmith Dr.            |  |  |
| 7     | 1     | Malus sp.             | Crabapple           | 250mm dia. | Good      | To Be Removed | 2040 Arrowsmith Dr.            |  |  |
| 8     | 1     | Picea pungens         | Colorado Spruce     | 350mm dia. | Good      | To Be Removed | 2040 Arrowsmith Dr.            |  |  |
| 9     | 1     | Picea pungens         | Colorado Spruce     | 300mm dia. | Good      | To Remain     | 2000 Jasmine Crescent          |  |  |
| 10    | 1     | Picea pungens         | Colorado Spruce     | 300mm dia. | Good      | To Remain     | 2000 Jasmine Crescent          |  |  |
| 11    | 1     | Picea pungens         | Colorado Spruce     | 300mm dia. | Good      | To Remain     | 2000 Jasmine Crescent          |  |  |
| 12    | 1     | Picea pungens         | Colorado Spruce     | 300mm dia. | Good      | To Remain     | 2000 Jasmine Crescent          |  |  |
| 13    | 1     | Picea pungens         | Colorado Spruce     | 250mm dia. | Good      | To Remain     | 2000 Jasmine Crescent          |  |  |
| 14    | 1     | Picea pungens         | Colorado Spruce     | 300mm dia. | Good      | To Remain     | Jointly owned by 2040 Arrowsmi |  |  |
| 15    | 1     | Picea pungens         | Colorado Spruce     | 250mm dia. | Good      | To Remain     | 2000 Jasmine Crescent          |  |  |
| 16    | 1     | Picea pungens         | Colorado Spruce     | 300mm dia. | Good      | To Remain     | Jointly owned by 2040 Arrowsmi |  |  |
| 17    | 1     | Picea pungens         | Colorado Spruce     | 300mm dia. | Good      | To Remain     | 2000 Jasmine Crescent          |  |  |
| 18    | 1     | Picea pungens         | Colorado Spruce     | 200mm dia. | Good      | To Be Removed | 2040 Arrowsmith Dr.            |  |  |
| 19    | 1     | Picea pungens         | Colorado Spruce     | 300mm dia. | Good      | To Remain     | 2000 Jasmine Crescent          |  |  |
| 20    | 1     | Picea pungens         | Colorado Spruce     | 300mm dia. | Good      | To Be Removed | 2040 Arrowsmith Dr.            |  |  |
| 21    | 1     | Picea pungens         | Colorado Spruce     | 200mm dia. | Good      | To Remain     | 2000 Jasmine Crescent          |  |  |
| 22    | 1     | Picea pungens         | Colorado Spruce     | 300mm dia. | Good      | To Be Removed | 2040 Arrowsmith Dr.            |  |  |
| 23    | 1     | Picea pungens         | Colorado Spruce     | 400mm dia. | Good      | To Be Removed | 2040 Arrowsmith Dr.            |  |  |
| 24    | 1     | Picea pungens         | Colorado Spruce     | 300mm dia. | Good      | To Remain     | Jointly owned by 2040 Arrowsmi |  |  |
| 25    | 1     | Picea pungens         | Colorado Spruce     | 300mm dia. | Good      | To Remain     | 2000 Jasmine Crescent          |  |  |
| 26    | 1     | Picea pungens         | Colorado Spruce     | 300mm dia. | Good      | To Remain     | 2000 Jasmine Crescent          |  |  |

| KEY    | QTY | BOTANICAL NAME                            | COMMON NAME              | SIZE       | CONDITION  | NOTES              |
|--------|-----|-------------------------------------------|--------------------------|------------|------------|--------------------|
| REES   | 1   |                                           |                          | 1          | I          | I                  |
| AS     | 3   | Acer saccharum                            | Sugar Maple              | 60mm cal.  | B&B        |                    |
| СО     | 1   | Celtis occidentalis                       | Hackberry                | 60mm cal.  | B&B        |                    |
| GB     | 2   | Ginkgo biloba                             | Maidenhair Tree          | 60mm cal.  | B&B        | Male               |
| GD     | 2   | Gleditsia tricanthos var inermis 'Draves' | Streetkeeper Honeylocust | 60mm cal.  | B&B        |                    |
| QM     | 1   | Quercus macrocarpa                        | Bur Oak                  | 60mm cal.  | B&B        |                    |
| WP     | 2   | Pinus strobus                             | White Pine               | 1800mm ht. | B&B        |                    |
| WS     | 3   | Picea glauca                              | White Spruce             | 1800mm ht. | B&B        |                    |
| PP     | 14  | Picea pungens                             | Colorado Spruce          | 1800mm ht. | B&B        |                    |
| SHRUB  | 5   |                                           |                          |            |            |                    |
| Bt     | 6   | Berberis thunbergii 'Concorde'            | Concorde Barberry        | 300mm ht.  | Potted     | Space 800 mm o.c.  |
| Са     | 2   | Cornus alternifolia                       | Pagoda dogwood           | 2000mm ht. | Stringball |                    |
| Hp     | 2   | Hydrangea paniculata 'Peegee'             | Peegee Hydrangea         | 1200mm ht. | Potted     |                    |
| Po     | 2   | Physocarpus 'Diablo'                      | Diablo Ninebark          | 800mm ht.  | Potted     |                    |
| Rr     | 43  | Rosa rugosa                               | Rugosa Rose              | 800mm ht.  | Potted     | Space 800 mm o.c.  |
| Sa     | 7   | Spiraea x arguta                          | Garland Spirea           | 800mm spr. | Potted     | Space 1000 mm o.c  |
| Sj     | 27  | Spiraea japonica 'Goldmound'              | Goldmound Spirea         | 500 mm ht. | Potted     | Space 800 mm o.c.  |
| Tm     | 5   | Taxus x media 'Densiformis'               | Dense Spreading Yew      | 500mm spr. | Potted     | Space 800 mm o.c.  |
| PERENN |     | GRASSES                                   |                          |            |            |                    |
| ck     | 37  | Calamagrostis 'Karl Foerster'             | Karl Foerster Grass      | 250mm pot  | Potted     | Space 800 mm o.c.  |
| CK     | -   |                                           | Bully Otally Bardilly    | 150mm not  | D - 111    | Space 300 mm o.c.  |
| hr     | 28  | Hemerocallis 'Ruby Stella'                | Ruby Stella Daylily      | 150mm pot  | Potted     | space sou min o.c. |

- BY-LAWS.
- SUBSURFACE CONDITIONS.
- CONSTRUCTION.
- ARCHITECT PRIOR TO EXCAVATION.
- FOLLOWS:

- INSTALLATION.
- 75MM FROM BASE OF TREE TRUNK.

SHRUB / PERENNIAL PLANTING 5 L.1 / / SCALE: NTS

CRZ

PLAN VIEW - NTS